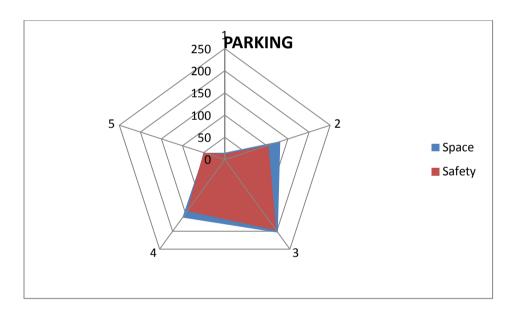

# Govt. D.B. Girls' P.G. College, Raipur, Chhattisgarh

Feedback Data - N-620 Done On Incidental Cum Random Basis (Some Of The Questions Were Left without a

comment )

| <table-row><table-row><table-row><table-row><table-row><table-container><table-container><table-container><table-container><table-container><table-container><table-container><table-container><table-container></table-container></table-container></table-container></table-container></table-container></table-container></table-container></table-container></table-container></table-row></table-row></table-row></table-row></table-row>                                                                                                                                                                                                                                                                                                                                                                                                                                                                                                                                                                                                                                                                                                                                                                                                                                                                                                                                                                                                                                                                                                                                                                                                                                                                                                                                                                                                                                                                                                                                                                                                                                                                 |                     |                                   |        |         |              | Manuarad  | Outstanding |
|----------------------------------------------------------------------------------------------------------------------------------------------------------------------------------------------------------------------------------------------------------------------------------------------------------------------------------------------------------------------------------------------------------------------------------------------------------------------------------------------------------------------------------------------------------------------------------------------------------------------------------------------------------------------------------------------------------------------------------------------------------------------------------------------------------------------------------------------------------------------------------------------------------------------------------------------------------------------------------------------------------------------------------------------------------------------------------------------------------------------------------------------------------------------------------------------------------------------------------------------------------------------------------------------------------------------------------------------------------------------------------------------------------------------------------------------------------------------------------------------------------------------------------------------------------------------------------------------------------------------------------------------------------------------------------------------------------------------------------------------------------------------------------------------------------------------------------------------------------------------------------------------------------------------------------------------------------------------------------------------------------------------------------------------------------------------------------------------------------------|---------------------|-----------------------------------|--------|---------|--------------|-----------|-------------|
| NameNameNameNameNameNameNameNameNameNameNameNameNameNameNameNameNameNameNameNameNameNameNameNameNameNameNameNameNameNameNameNameNameNameNameNameNameNameNameNameNameNameNameNameNameNameNameNameNameNameNameNameNameNameNameNameNameNameNameNameNameNameNameNameNameNameNameNameNameNameNameNameNameNameNameNameNameNameNameNameNameNameNameNameNameNameNameNameNameNameNameNameNameNameNameNameNameNameNameNameNameNameNameNameNameNameNameNameNameNameNameNameNameNameNameNameNameNameNameNameNameNameNameNameNameNameNameNameNameNameNameNameNameNameNameNameNameNameNameNameNameNameNameNameNameNameNameNameNameNameNameNameNameNameNameName </td <td></td> <td>Sitting arrangement</td> <td>poor</td> <td>Average</td> <td>Good</td> <td>Very good</td> <td>Outstanding</td>                                                                                                                                                                                                                                                                                                                                                                                                                                                                                                                                                                                                                                                                                                                                                                                                                                                                                                                                                                                                                                                                                                                                                                                                                                                                                                                              |                     | Sitting arrangement               | poor   | Average | Good         | Very good | Outstanding |
| 1000000000000000000000000000000000000                                                                                                                                                                                                                                                                                                                                                                                                                                                                                                                                                                                                                                                                                                                                                                                                                                                                                                                                                                                                                                                                                                                                                                                                                                                                                                                                                                                                                                                                                                                                                                                                                                                                                                                                                                                                                                                                                                                                                                                                                                                                          | Class Toolin        |                                   |        |         |              |           |             |
| 1400140014001400140014001400140014001400140014001400140014001400140014001400140014001400140014001400140014001400140014001400140014001400140014001400140014001400140014001400140014001400140014001400140014001400140014001400140014001400140014001400140014001400140014001400140014001400140014001400140014001400140014001400140014001400140014001400140014001400140014001400140014001400140014001400140014001400140014001400140014001400140014001400140014001400140014001400140014001400140014001400140014001400140014001400140014001400140014001400140014001400140014001400140014001400140014001400140014001400140014001400140014001400140014001                                                                                                                                                                                                                                                                                                                                                                                                                                                                                                                                                                                                                                                                                                                                                                                                                                                                                                                                                                                                                                                                                                                                                                                                                                                                                                                                                                                                                                                              |                     |                                   |        |         |              |           |             |
| ImageNormNormNormNormNormNormNormNormNormNormNormNormNormNormNormNormNormNormNormNormNormNormNormNormNormNormNormNormNormNormNormNormNormNormNormNormNormNormNormNormNormNormNormNormNormNormNormNormNormNormNormNormNormNormNormNormNormNormNormNormNormNormNormNormNormNormNormNormNormNormNormNormNormNormNormNormNormNormNormNormNormNormNormNormNormNormNormNormNormNormNormNormNormNormNormNormNormNormNormNormNormNormNormNormNormNormNormNormNormNormNormNormNormNormNormNormNormNormNormNormNormNormNormNormNormNormNormNormNormNormNormNormNormNormNormNormNormNormNormNormNormNormNormNormNormNormNormNormNormNormNormNormNormNormNorm <th< td=""><td></td><td></td><td></td><td></td><td></td><td></td><td></td></th<>                                                                                                                                                                                                                                                                                                                                                                                                                                                                                                                                                                                                                                                                                                                                                                                                                                                                                                                                                                                                                                                                                                                                                                                                                                                                                                                                                                             |                     |                                   |        |         |              |           |             |
| ImageImageImageImageImageImageImageImageImageImageImageImageImageImageImageImageImageImageImageImageImageImageImageImageImageImageImageImageImageImageImageImageImageImageImageImageImageImageImageImageImageImageImageImageImageImageImageImageImageImageImageImageImageImageImageImageImageImageImageImageImageImageImageImageImageImageImageImageImageImageImageImageImageImageImageImageImageImageImageImageImageImageImageImageImageImageImageImageImageImageImageImageImageImageImageImageImageImageImageImageImageImageImageImageImageImageImageImageImageImageImageImageImageImageImageImageImageImageImageImageImageImageImageImageImageImageImageImageImageImageImageImageImageImageImageImageImageImageImageImageImage <thimage< th="">ImageImageImage<th< td=""><td></td><td></td><td></td><td></td><td></td><td></td><td></td></th<></thimage<>                                                                                                                                                                                                                                                                                                                                                                                                                                                                                                                                                                                                                                                                                                                                                                                                                                                                                                                                                                                                                                                                                                                                                                                                                                                   |                     |                                   |        |         |              |           |             |
| NormNormNormNormNormNormNormNormNormNormNormNormNormNormNormNormNormNormNormNormNormNormNormNormNormNormNormNormNormNormNormNormNormNormNormNormNormNormNormNormNormNormNormNormNormNormNormNormNormNormNormNormNormNormNormNormNormNormNormNormNormNormNormNormNormNormNormNormNormNormNormNormNormNormNormNormNormNormNormNormNormNormNormNormNormNormNormNormNormNormNormNormNormNormNormNormNormNormNormNormNormNormNormNormNormNormNormNormNormNormNormNormNormNormNormNormNormNormNormNormNormNormNormNormNormNormNormNormNormNormNormNormNormNormNormNormNormNormNormNormNormNormNormNormNormNormNormNormNormNormNormNormNormNormNormNormN                                                                                                                                                                                                                                                                                                                                                                                                                                                                                                                                                                                                                                                                                                                                                                                                                                                                                                                                                                                                                                                                                                                                                                                                                                                                                                                                                                                                                                                              |                     |                                   |        |         |              |           |             |
| SectorContropContropContropContropContropContropContropContropContropContropContropContropContropContropContropContropContropContropContropContropContropContropContropContropContropContropContropContropContropContropContropContropContropContropContropContropContropContropContropContropContropContropContropContropContropContropContropContropContropContropContropContropContropContropContropContropContropContropContropContropContropContropContropContropContropContropContropContropContropContropContropContropContropContropContropContropContropContropContropContropContropContropContropContropContropContropContropContropContropContropContropContropContropContropContropContropContropContropContropContropContropContropContropContropContropContropContropContropContropContropContropContropContropContropContropContropContropContropContropContropContropContropContropContropContropControp </td <td></td> <td></td> <td></td> <td></td> <td></td> <td></td> <td></td>                                                                                                                                                                                                                                                                                                                                                                                                                                                                                                                                                                                                                                                                                                                                                                                                                                                                                                                                                                                                                                                                                                            |                     |                                   |        |         |              |           |             |
| App of the sector of the se  | Toilet              |                                   |        |         |              |           |             |
| SameSameSameSameSameSameSameSameSameSameSameSameSameSameSameSameSameSameSameSameSameSameSameSameSameSameSameSameSameSameSameSameSameSameSameSameSameSameSameSameSameSameSameSameSameSameSameSameSameSameSameSameSameSameSameSameSameSameSameSameSameSameSameSameSameSameSameSameSameSameSameSameSameSameSameSameSameSameSameSameSameSameSameSameSameSameSameSameSameSameSameSameSameSameSameSameSameSameSameSameSameSameSameSameSameSameSameSameSameSameSameSameSameSameSameSameSameSameSameSameSameSameSameSameSameSameSameSameSameSameSameSameSameSameSameSameSameSameSameSameSameSameSameSameSameSameSameSameSameSameSameSameSameSameSameSame                                                                                                                                                                                                                                                                                                                                                                                                                                                                                                                                                                                                                                                                                                                                                                                                                                                                                                                                                                                                                                                                                                                                                                                                                                                                                                                                                                                                                                                               |                     |                                   |        |         |              |           |             |
| 11111111111111111111111111111111111111111111111111111111111111111111111111111111111111111111111111111111111111111111111111111111111111111111111111111111111111111111111111111111111111111111111111111111111 <th< td=""><td>Canteen</td><td></td><td></td><td></td><td></td><td></td><td></td></th<>                                                                                                                                                                                                                                                                                                                                                                                                                                                                                                                                                                                                                                                                                                                                                                                                                                                                                                                                                                                                                                                                                                                                                                                                                                                                                                                                                                                                                                                                                                                                                                                                                                                                                                                                                                                                            | Canteen             |                                   |        |         |              |           |             |
| NameNetworkNameNameNameNameNameNameNameNameNameNameNameNameNameNameNameNameNameNameNameNameNameNameNameNameNameNameNameNameNameNameNameNameNameNameNameNameNameNameNameNameNameNameNameNameNameNameNameNameNameNameNameNameNameNameNameNameNameNameNameNameNameNameNameNameNameNameNameNameNameNameNameNameNameNameNameNameNameNameNameNameNameNameNameNameNameNameNameNameNameNameNameNameNameNameNameNameNameNameNameNameNameNameNameNameNameNameNameNameNameNameNameNameNameNameNameNameNameNameNameNameNameNameNameNameNameNameNameNameNameNameNameNameNameNameNameNameNameNameNameNameNameNameNameNameNameNameNameNameNameNameNameNameNameName <td></td> <td></td> <td>14</td> <td>144</td> <td></td> <td>136</td> <td>36</td>                                                                                                                                                                                                                                                                                                                                                                                                                                                                                                                                                                                                                                                                                                                                                                                                                                                                                                                                                                                                                                                                                                                                                                                                                                                                                                                                                                            |                     |                                   | 14     | 144     |              | 136       | 36          |
| NameNameNameNameNameNameNameNameNameNameNameNameNameNameNameNameNameNameNameNameNameNameNameNameNameNameNameNameNameNameNameNameNameNameNameNameNameNameNameNameNameNameNameNameNameNameNameNameNameNameNameNameNameNameNameNameNameNameNameNameNameNameNameNameNameNameNameNameNameNameNameNameNameNameNameNameNameNameNameNameNameNameNameNameNameNameNameNameNameNameNameNameNameNameNameNameNameNameNameNameNameNameNameNameNameNameNameNameNameNameNameNameNameNameNameNameNameNameNameNameNameNameNameNameNameNameNameNameNameNameNameNameNameNameNameNameNameNameNameNameNameNameNameNameNameNameNameNameNameNameNameNameNameNameNameName<                                                                                                                                                                                                                                                                                                                                                                                                                                                                                                                                                                                                                                                                                                                                                                                                                                                                                                                                                                                                                                                                                                                                                                                                                                                                                                                                                                                                                                                              |                     | Food                              | 16     | 126     | 200          | 138       | 38          |
| namenamenamenamenamenamenamenamenamenamenamenamenamenamenamenamenamenamenamenamenamenamenamenamenamenamenamenamenamenamenamenamenamenamenamenamenamenamenamenamenamenamenamenamenamenamenamenamenamenamenamenamenamenamenamenamenamenamenamenamenamenamenamenamenamenamenamenamenamenamenamenamenamenamenamenamenamenamenamenamenamenamenamenamenamenamenamenamenamenamenamenamenamenamenamenamenamenamenamenamenamenamenamenamenamenamenamenamenamenamenamenamenamenamenamenamenamenamenamenamenamenamenamenamenamenamenamenamenamenamenamenamenamenamenamenamenamenamenamenamenamenamenamenamenamenamenamenamenamenamenamenamenamenamenamenamen                                                                                                                                                                                                                                                                                                                                                                                                                                                                                                                                                                                                                                                                                                                                                                                                                                                                                                                                                                                                                                                                                                                                                                                                                                                                                                                                                                                                                                                              |                     |                                   |        |         |              |           | 36          |
| sharejeakjeakjeakjeakjeakjeakjeakjeakjeakjeakjeakjeakjeakjeakjeakjeakjeakjeakjeakjeakjeakjeakjeakjeakjeakjeakjeakjeakjeakjeakjeakjeakjeakjeakjeakjeakjeakjeakjeakjeakjeakjeakjeakjeakjeakjeakjeakjeakjeakjeakjeakjeakjeakjeakjeakjeakjeakjeakjeakjeakjeakjeakjeakjeakjeakjeakjeakjeakjeakjeakjeakjeakjeakjeakjeakjeakjeakjeakjeakjeakjeakjeakjeakjeakjeakjeakjeakjeakjeakjeakjeakjeakjeakjeakjeakjeakjeakjeakjeakjeakjeakjeakjeakjeakjeakjeakjeakjeakjeakjeakjeakjeakjeakjeakjeakjeakjeakjeakjeakjeakjeakjeakjeakjeakjeakjeakjeakjeakjeakjeakjeakjeakjeakjeakjeakjeakjeakjeakjeakjeakjeakjeakjeakjeakjeakjeakjeakjeakjeakjeakjeakjeakjeakjeakjeak                                                                                                                                                                                                                                                                                                                                                                                                                                                                                                                                                                                                                                                                                                                                                                                                                                                                                                                                                                                                                                                                                                                                                                                                                                                                                                                                                                                                                                                              |                     | Hygiene                           | 13     | 158     | 206          | 124       | 46          |
| AnswerSubsetSubsetSubsetSubsetSubsetSubsetSubsetSubsetSubsetSubsetSubsetSubsetSubsetSubsetSubsetSubsetSubsetSubsetSubsetSubsetSubsetSubsetSubsetSubsetSubsetSubsetSubsetSubsetSubsetSubsetSubsetSubsetSubsetSubsetSubsetSubsetSubsetSubsetSubsetSubsetSubsetSubsetSubsetSubsetSubsetSubsetSubsetSubsetSubsetSubsetSubsetSubsetSubsetSubsetSubsetSubsetSubsetSubsetSubsetSubsetSubsetSubsetSubsetSubsetSubsetSubsetSubsetSubsetSubsetSubsetSubsetSubsetSubsetSubsetSubsetSubsetSubsetSubsetSubsetSubsetSubsetSubsetSubsetSubsetSubsetSubsetSubsetSubsetSubsetSubsetSubsetSubsetSubsetSubsetSubsetSubsetSubsetSubsetSubsetSubsetSubsetSubsetSubsetSubsetSubsetSubsetSubsetSubsetSubsetSubsetSubsetSubsetSubsetSubsetSubsetSubsetSubsetSubsetSubsetSubsetSubsetSubsetSubsetSubsetSubsetSubsetSubsetSubsetSubsetSubsetSubsetSubsetSubsetSubsetSubs                                                                                                                                                                                                                                                                                                                                                                                                                                                                                                                                                                                                                                                                                                                                                                                                                                                                                                                                                                                                                                                                                                                                                                                                                                                                 | Parking             |                                   | 15     | 132     | 204          | 162       | 48          |
| SpaceSpaceSpaceSpaceSpaceSpaceSpaceSpaceSpaceSpaceSpaceSpaceSpaceSpaceSpaceSpaceSpaceSpaceSpaceSpaceSpaceSpaceSpaceSpaceSpaceSpaceSpaceSpaceSpaceSpaceSpaceSpaceSpaceSpaceSpaceSpaceSpaceSpaceSpaceSpaceSpaceSpaceSpaceSpaceSpaceSpaceSpaceSpaceSpaceSpaceSpaceSpaceSpaceSpaceSpaceSpaceSpaceSpaceSpaceSpaceSpaceSpaceSpaceSpaceSpaceSpaceSpaceSpaceSpaceSpaceSpaceSpaceSpaceSpaceSpaceSpaceSpaceSpaceSpaceSpaceSpaceSpaceSpaceSpaceSpaceSpaceSpaceSpaceSpaceSpaceSpaceSpaceSpaceSpaceSpaceSpaceSpaceSpaceSpaceSpaceSpaceSpaceSpaceSpaceSpaceSpaceSpaceSpaceSpaceSpaceSpaceSpaceSpaceSpaceSpaceSpaceSpaceSpaceSpaceSpaceSpaceSpaceSpaceSpaceSpaceSpaceSpaceSpaceSpaceSpaceSpaceSpaceSpaceSpaceSpaceSpaceSpaceSpaceSpaceSpaceSpaceSpaceSpaceSpaceSpace <th< td=""><td></td><td></td><td>12</td><td>104</td><td>198</td><td>144</td><td>50</td></th<>                                                                                                                                                                                                                                                                                                                                                                                                                                                                                                                                                                                                                                                                                                                                                                                                                                                                                                                                                                                                                                                                                                                                                                                                                                                            |                     |                                   | 12     | 104     | 198          | 144       | 50          |
| NormNormNormNormNormNormNormNormNormNormNormNormNormNormNormNormNormNormNormNormNormNormNormNormNormNormNormNormNormNormNormNormNormNormNormNormNormNormNormNormNormNormNormNormNormNormNormNormNormNormNormNormNormNormNormNormNormNormNormNormNormNormNormNormNormNormNormNormNormNormNormNormNormNormNormNormNormNormNormNormNormNormNormNormNormNormNormNormNormNormNormNormNormNormNormNormNormNormNormNormNormNormNormNormNormNormNormNormNormNormNormNormNormNormNormNormNormNormNormNormNormNormNormNormNormNormNormNormNormNormNormNormNormNormNormNormNormNormNormNormNormNormNormNormNormNormNormNormNormNormNormNormNormNormNormNormN                                                                                                                                                                                                                                                                                                                                                                                                                                                                                                                                                                                                                                                                                                                                                                                                                                                                                                                                                                                                                                                                                                                                                                                                                                                                                                                                                                                                                                                              | Corridor            | Cleanliness                       | 10     | 116     | 196          | 150       | 52          |
| Dinkag WaterHyme / select1616161616161616Connon noomSpace1516161616161616Arrangement or<br>outstainent13871816161616String arrangement or<br>string interment1387181616161616Space1716161616161616161616Space17161616161616161616161616161616161616161616161616161616161616161616161616161616161616161616161616161616161616161616161616161616161616161616161616161616161616161616161616161616161616161616161616161616161616161616161616161616161616161616161616<                                                                                                                                                                                                                                                                                                                                                                                                                                                                                                                                                                                                                                                                                                                                                                                                                                                                                                                                                                                                                                                                                                                                                                                                                                                                                                                                                                                                                                                                                                                                                                                                                                               |                     | Space                             | 13     | 128     | 206          | 164       | 40          |
| Common normSpeckerIsIsIsIsIsIsIsIsIsIsIsIsIsIsIsIsIsIsIsIsIsIsIsIsIsIsIsIsIsIsIsIsIsIsIsIsIsIsIsIsIsIsIsIsIsIsIsIsIsIsIsIsIsIsIsIsIsIsIsIsIsIsIsIsIsIsIsIsIsIsIsIsIsIsIsIsIsIsIsIsIsIsIsIsIsIsIsIsIsIsIsIsIsIsIsIsIsIsIsIsIsIsIsIsIsIsIsIsIsIsIsIsIsIsIsIsIsIsIsIsIsIsIsIsIsIsIsIsIsIsIsIsIsIsIsIsIsIsIsIsIsIsIsIsIsIsIsIsIsIsIsIsIsIsIsIsIsIsIsIsIsIsIsIsIsIsIsIsIsIsIsIsIsIsIsIsIsIsIsIsIsIs<                                                                                                                                                                                                                                                                                                                                                                                                                                                                                                                                                                                                                                                                                                                                                                                                                                                                                                                                                                                                                                                                                                                                                                                                                                                                                                                                                                                                                                                                                                                                                                                                                                                                                                                |                     |                                   | 14     | 132     | 192          | 154       | 54          |
| Common normSpeckerIsIsIsIsIsIsIsIsIsIsIsIsIsIsIsIsIsIsIsIsIsIsIsIsIsIsIsIsIsIsIsIsIsIsIsIsIsIsIsIsIsIsIsIsIsIsIsIsIsIsIsIsIsIsIsIsIsIsIsIsIsIsIsIsIsIsIsIsIsIsIsIsIsIsIsIsIsIsIsIsIsIsIsIsIsIsIsIsIsIsIsIsIsIsIsIsIsIsIsIsIsIsIsIsIsIsIsIsIsIsIsIsIsIsIsIsIsIsIsIsIsIsIsIsIsIsIsIsIsIsIsIsIsIsIsIsIsIsIsIsIsIsIsIsIsIsIsIsIsIsIsIsIsIsIsIsIsIsIsIsIsIsIsIsIsIsIsIsIsIsIsIsIsIsIsIsIsIsIsIsIsIs<                                                                                                                                                                                                                                                                                                                                                                                                                                                                                                                                                                                                                                                                                                                                                                                                                                                                                                                                                                                                                                                                                                                                                                                                                                                                                                                                                                                                                                                                                                                                                                                                                                                                                                                | Drinking Water      |                                   | 16     | 136     | 216          | 170       | 62          |
| Arrangement for<br>entertainment11104130132130132132132132132132134134134134134134134134134134134134134134134134134134134134134134134134134134134134134134134134134134134134134134134134134134134134134134134134134134134134134134134134134134134134134134134134134134134134134134134134134134134134134134134134134134134134134134134134134134134134134134134134134134134134134134134134134134134134134134134134134134134134134134134134134134134134134134134134134134134134134134134134134134134134134134134134134134134134134134134134134134134<                                                                                                                                                                                                                                                                                                                                                                                                                                                                                                                                                                                                                                                                                                                                                                                                                                                                                                                                                                                                                                                                                                                                                                                                                                                                                                                                                                                                                                                                                                                                                             |                     |                                   |        |         |              |           |             |
| InductionInternationSinceSinceSinceSinceSinceSinceSinceSinceSinceSinceSinceSinceSinceSinceSinceSinceSinceSinceSinceSinceSinceSinceSinceSinceSinceSinceSinceSinceSinceSinceSinceSinceSinceSinceSinceSinceSinceSinceSinceSinceSinceSinceSinceSinceSinceSinceSinceSinceSinceSinceSinceSinceSinceSinceSinceSinceSinceSinceSinceSinceSinceSinceSinceSinceSinceSinceSinceSinceSinceSinceSinceSinceSinceSinceSinceSinceSinceSinceSinceSinceSinceSinceSinceSinceSinceSinceSinceSinceSinceSinceSinceSinceSinceSinceSinceSinceSinceSinceSinceSinceSinceSinceSinceSinceSinceSinceSinceSinceSinceSinceSinceSinceSinceSinceSinceSinceSinceSinceSinceSinceSinceSinceSinceSinceSinceSinceSinceSinceSinceSinceSinceSinceSinceSinceSinceSinceSinceSinceSinceSinceSinceSinceSinc                                                                                                                                                                                                                                                                                                                                                                                                                                                                                                                                                                                                                                                                                                                                                                                                                                                                                                                                                                                                                                                                                                                                                                                                                                                                                                                                                 |                     |                                   | 11     | 104     | 190          | 162       | 46          |
| AutoriumIndex10121013013062Sports FacilitiesI15151817260Fee CountersI151515125Boots17155156126060Boots171421815468ILirarySpece171421815468Boots111472561563641Basalaney Newspaper171421815468IliraryBasalaney Newspaper171421815468Basalaney Newspaper1718261365656Internet Facility13101212121213Computer Room/labsNumbers of computers1412135636Computer Room/labsNumbers of computers1412135636Computer Room/labsNumbers of computers1412135636Computer Room/labsNumbers of computers14131313131313131313131313131313131313131313131313131313131313131313131313131313131313131313131313 </td <td></td> <td></td> <td></td> <td></td> <td></td> <td></td> <td></td>                                                                                                                                                                                                                                                                                                                                                                                                                                                                                                                                                                                                                                                                                                                                                                                                                                                                                                                                                                                                                                                                                                                                                                                                                                                                                                                                                                                                                                          |                     |                                   |        |         |              |           |             |
| Sports FacilitiesIndex1616181720Fer CounternI1112615614414LibrarySooks1415615617260Countern1401561581726060Countern1401561581726060CounternLighting and fans11014115815841CounternEacling room2782223504760Countern facility12121214158606060Computer Room/look1401221381846060Computer Room/look1401221361366060Computer Room/look1401221361366060Computer Room/look1401221361366060Computer Room/look1401241361365060Computer Room/look1401241361365060Computer Room/look1401241361365050Computer Room/look1401361361365050Computer Room/look1401361361365050Computer Room/look1401361361365050Computer Room/look1401361361365050Computer Solution136 <td></td> <td>Sitting arrangement</td> <td>13</td> <td>82</td> <td>184</td> <td>164</td> <td>50</td>                                                                                                                                                                                                                                                                                                                                                                                                                                                                                                                                                                                                                                                                                                                                                                                                                                                                                                                                                                                                                                                                                                                                                                                                                                                                                                                                                   |                     | Sitting arrangement               | 13     | 82      | 184          | 164       | 50          |
| recountersimageimageimageimageimageimageUbraySpace1719519515252ImageBools17156196176ImageMagnins/Newspaper171421981346ImageUpting and fans111413561864ImageReading room17982021904ImagePacing room17982021904ImagePacing room17982021904ImagePacing room17982021904ImagePacing room17982021904ImagePacing room111101911914ImageImage1319818466ImageAnometic room11121941919ImageAnometic room111819163ImageAnometic room11102202166ImageSecurit131620166ImageSecurit11102202166ImageSecurit13161856ImageSecurit141020185ImageSecurit161010101010ImageSecurit16161                                                                                                                                                                                                                                                                                                                                                                                                                                                                                                                                                                                                                                                                                                                                                                                                                                                                                                                                                                                                                                                                                                                                                                                                                                                                                                                                                                                                                                                                                                                                              | Auditorium          |                                   | 10     | 132     | 190          | 180       | 62          |
| IbraySpace1716519218292IdentionBooks1416619412760Maganize/Kewapater171421961561564Idention17014219615644IdentionReading com170982021504Idention120121224234144Internet Facility15166158564Computer Moornship14012219415460Internet Facility171871961566Matter Scility1816615866Computer Moornship14012219413652Matter Scility1718181616Matter Scility1718181852Camputer Moornshipt1118201614Stating arrangement101022041852CampusSpace161002061660Matter Moornet11122041352Matter Moornet11121361462Matter Moornet11121366014Matter Moornet11121366014Matter Moornet1316141462Matter Moornet1116141462 <td< td=""><td>Sports Facilities</td><td></td><td>16</td><td>116</td><td>188</td><td>172</td><td>60</td></td<>                                                                                                                                                                                                                                                                                                                                                                                                                                                                                                                                                                                                                                                                                                                                                                                                                                                                                                                                                                                                                                                                                                                                                                                                                                                                                                                                                                                          | Sports Facilities   |                                   | 16     | 116     | 188          | 172       | 60          |
| IndexBooksInfoIsfamIsfamInfoInfoMagainer/Nowspaper1714218418464IndexHading and fass1111419518644IndexReading room1720420413040IndexBooks122041706060Index12020419010010010060Index120121204131100100100Internet Facility120181192181310310310Internet facility120181190130310310310310Internet facility120181190310310310310310310Internet facility120181190120310310310310310310310310310310310310310310310310310310310310310310310310310310310310310310310310310310310310310310310310310310310310310310310310310310310310310310310310310310310310310310310310310310310310310310310 <td< td=""><td>Fee Counters</td><td></td><td>11</td><td>126</td><td>196</td><td>134</td><td>54</td></td<>                                                                                                                                                                                                                                                                                                                                                                                                                                                                                                                                                                                                                                                                                                                                                                                                                                                                                                                                                                                                                                                                                                                                                                                                                                                                                                                                                                                                                 | Fee Counters        |                                   | 11     | 126     | 196          | 134       | 54          |
| Image: state of the state of | Library             | Space                             | 17     | 106     | 192          | 162       | 52          |
| IndexIndexIndexIndexIndexIndexIndexIndexReading room179820219046IndexIndex121220417440IndexIndexIndexIndexIndexIndexIndexIndexIndexIndexIndexIndexIndexIndexIndexIndexIndexInternet FacilityIndexIndexIndexIndexIndexIndexIndexIndexInternet FacilityIndexInternet FacilityIndexIndexIndexIndexIndexIndexInternet FacilityInternet FacilityIndexIndexIndexIndexIndexIndexIndexIndexIndexIndexIndexIndexIndexIndexIndexIndexIndexIndexIndexIndexIndexIndexIndexIndexIndexIndexIndexIndexIndexIndexIndexIndexIndexIndexIndexIndexIndexIndexIndexIndexIndexIndexIndexIndexIndexIndexIndexIndexIndexIndexIndexIndexIndexIndexIndexIndexIndexIndexIndexIndexIndexIndexIndexIndexIndexIndexIndexIndexIndexIndexIndexIndexIndexIndexIndexIndexIndexIndexIndexIndex <td></td> <td>Books</td> <td>14</td> <td>156</td> <td>196</td> <td>172</td> <td>60</td>                                                                                                                                                                                                                                                                                                                                                                                                                                                                                                                                                                                                                                                                                                                                                                                                                                                                                                                                                                                                                                                                                                                                                                                                                                                            |                     | Books                             | 14     | 156     | 196          | 172       | 60          |
| Reading room179820219048Index obox121220417440Index obox121220417440Index obox1912121212121212Index obox1819181918601860Computer Booms/lobNumbers of computers141281913601616Internet facility12128191350505016161616161616161616161616161616161616161616161616161616161616161616161616161616161616161616161616161616161616161616161616161616161616161616161616161616161616161616161616161616161616161616161616161616161616161616161616161616161616161616                                                                                                                                                                                                                                                                                                                                                                                                                                                                                                                                                                                                                                                                                                                                                                                                                                                                                                                                                                                                                                                                                                                                                                                                                                                                                                                                                                                                                                                                                                                                                                                                                                                      |                     | Magazines/Newspaper               | 17     | 142     | 198          | 194       | 68          |
| e-book1212220417440R-book1911019215244R-book19191919191919R-bookN-bit Facility1810619818460Computer Rooms/labsNumbers of conguters1412219418460Computer Rooms/labsInternet Facility1212819515638Rooms/labsInternet Facility1212820413852Computer Rooms/labsStiting arrangement1012220413852ComputSecurity1310520216654Comput1110220216266Rooms1110220418656HottelRooms1410520418666HottelRooms1410618419456HottelRooms1110220418666TEACHING/TEACHERPunctuality0810418413464TEACHING/TEACHERSPunctuality16901721945252TEACHING/TEACHERSDo they concurage student to<br>for leture16450144505252Do they concurage student to<br>for leture16450501441346456Do they resolve problems164NositySometimes 240nce aNev                                                                                                                                                                                                                                                                                                                                                                                                                                                                                                                                                                                                                                                                                                                                                                                                                                                                                                                                                                                                                                                                                                                                                                                                                                                                                                                                                                                                |                     | Lighting and fans                 | 11     | 114     | 196          | 186       | 44          |
| N-List Facility19101212121212Internet facility1810619816860Computer KoomylabsNumbers of computers1412219414460Internet facility121281961563838Accessibility cononcomputer11281961563838Accessibility cononcomputer1128196120120100100Accessibility cononcomputer11282041865454Accessibility cononcomputer11022041865454Accessibility cononcomputer11022061685452CampusSecurity131082021665454CampusSecurity141072061685656MostelRooms141062041826666HotelRooms141061841305050Actility131081481841305050TACHING/TEACHERNuncularly6414418418464Actility149216216414418464Actility14931081741846464Actility14941841841846464Actility16162901                                                                                                                                                                                                                                                                                                                                                                                                                                                                                                                                                                                                                                                                                                                                                                                                                                                                                                                                                                                                                                                                                                                                                                                                                                                                                                                                                                                                                                                                      |                     | Reading room                      | 17     | 98      | 202          | 190       | 48          |
| Internet Facility181618181818181818181818181818181818181818181818181818181818181818181818181818181818181818181818181818181818181818181818181818181818181818181818181818181818181818181818181818181818181818181818181818181818181818181818181818181818181818181818181818181818181818181818181818181818181818181818181818181818181818181818181818181818181818181818181818181818181818181818181818                                                                                                                                                                                                                                                                                                                                                                                                                                                                                                                                                                                                                                                                                                                                                                                                                                                                                                                                                                                                                                                                                                                                                                                                                                                                                                                                                                                                                                                                                                                                                                                                                                                                                                                |                     | e-books                           | 12     | 122     | 204          | 174       | 40          |
| Computer Rooms/LabsNumbers of computers1412219418460Internet facility1212819615638Accessibility to non-computer<br>subject students1111819015050Subject students0912220413852CampusSecurity1310820216654CampusSecurity1310820216654CampusCleanlines & Hygiene119717412440Candines & Hygiene1110220216266HostelRooms1410620418855HostelRooms1410620418856HostelRooms1610418617462TEACHING/TEACHERSParceles119218218660TEACHING/TEACHERSParceles Expressiveness119218218450TEACHING/TEACHERSParceles Expressiveness119117419484Canding Expressiveness119218216452TEACHING/TEACHERSParceles Expressiveness119119484Canding Expressiveness119218219484Canding Expressiveness119817419452TEACHING/TEACHERSDo they come well preparedAlwaysMostlySometimes 16Once aNever <tr< td=""><td></td><td>N- List Facility</td><td>19</td><td>110</td><td>192</td><td>152</td><td>44</td></tr<>                                                                                                                                                                                                                                                                                                                                                                                                                                                                                                                                                                                                                                                                                                                                                                                                                                                                                                                                                                                                                                                                                                                                                                                                                               |                     | N- List Facility                  | 19     | 110     | 192          | 152       | 44          |
| Computer Rooms/LabsNumbers of computers1412219418460Internet facility1212819615638Accessibility to non-computer<br>subject students1111819015050Subject students0912220413852CampusSecurity1310820216654CampusSecurity1310820216654CampusCleanlines & Hygiene119717412440Candines & Hygiene1110220216266HostelRooms1410620418855HostelRooms1410620418856HostelRooms1610418617462TEACHING/TEACHERSParceles119218218660TEACHING/TEACHERSParceles Expressiveness119218218450TEACHING/TEACHERSParceles Expressiveness119117419484Canding Expressiveness119218216452TEACHING/TEACHERSParceles Expressiveness119119484Canding Expressiveness119218219484Canding Expressiveness119817419452TEACHING/TEACHERSDo they come well preparedAlwaysMostlySometimes 16Once aNever <tr< td=""><td></td><td></td><td></td><td></td><td></td><td></td><td></td></tr<>                                                                                                                                                                                                                                                                                                                                                                                                                                                                                                                                                                                                                                                                                                                                                                                                                                                                                                                                                                                                                                                                                                                                                                                                                                                            |                     |                                   |        |         |              |           |             |
| Computer Rooms/LabsNumbers of computers1412219418460Internet facility1212819615638Accessibility to non-computer<br>subject students1111819015050Subject students0912220413852CampusSecurity1310820216654CampusSecurity1310820216654CampusCleanlines & Hygiene119717412440Candines & Hygiene1110220216266HostelRooms1410620418855HostelRooms1410620418856HostelRooms1610418617462TEACHING/TEACHERSParceles119218218660TEACHING/TEACHERSParceles Expressiveness119218218450TEACHING/TEACHERSParceles Expressiveness119117419484Canding Expressiveness119218216452TEACHING/TEACHERSParceles Expressiveness119119484Canding Expressiveness119218219484Canding Expressiveness119817419452TEACHING/TEACHERSDo they come well preparedAlwaysMostlySometimes 16Once aNever <tr< td=""><td></td><td>Internet Facility</td><td>18</td><td>106</td><td>198</td><td>168</td><td>56</td></tr<>                                                                                                                                                                                                                                                                                                                                                                                                                                                                                                                                                                                                                                                                                                                                                                                                                                                                                                                                                                                                                                                                                                                                                                                                                              |                     | Internet Facility                 | 18     | 106     | 198          | 168       | 56          |
| Internet facility1212819615638Accessibility to non-compute<br>subject students1111819015050Sitting arrangement0912220433852CampusSecurity1310820216654Space161002051685252Ceaniness & Hygiene119717412440BottelCeaniness & Hygiene1110220216266Mostel100205168555555MostelRooms1410620413856Mess161041851746256Mess161041841805050TEACHING/TEACHERSPunctuality0810419418268TEACHING/TEACHERSPunctuality0810419418264Comment11981741945252TEACHING/TEACHERSPunctuality0810419418260TEACHING/TEACHERSPunctuality081741945252Do they converse student169017219064ConcereDo they converse student162841060Do they converse student148112Sometimes 20Once aNeverMarceDo they resolve problemsAlwaysMostlySometimes 24                                                                                                                                                                                                                                                                                                                                                                                                                                                                                                                                                                                                                                                                                                                                                                                                                                                                                                                                                                                                                                                                                                                                                                                                                                                                                                                                                                                               | Computer Rooms/Jabs |                                   |        |         |              |           |             |
| Accessibility to non-computer<br>subject students1111819015050Security0912220413852CampusSecurity1310820216654Space1610020518852Ceaniness & Hygiene119717412440Ceaniness & Hygiene1110220216266Mess161062041885666Mess161062041846266Mess16104186505066Ford131081841805050Ecurity11921821866060TEACHING/TEACHERSPunctuality0810419418268TEACHING/TEACHERSPunctuality119817419484Ceaniness119817419464TEACHING/TEACHERSPunctuality169017219064Ceaniness11981741946252Do they converge student to<br>to relate the presentAlwaysMostlySometimes 16Once a<br>NeverNeverDo they encourage student to<br>studentAlwaysMostlySometimes 20Once a<br>NeverNeverDo they resolve problemsAlwaysMostlySometimes 24Once a<br>NeverNeverMalaDo they interact with par                                                                                                                                                                                                                                                                                                                                                                                                                                                                                                                                                                                                                                                                                                                                                                                                                                                                                                                                                                                                                                                                                                                                                                                                                                                                                                                                                       |                     |                                   |        |         |              |           |             |
| subject studentsImage: stiting arrangement0912220413852CampusSecurity1310820216654CampusSpace1610020616852Candiness & Hygiene119717412440CampusCleanliness & Hygiene1110220215266HostelRooms1410620418855HostelRooms1410620418856HostelNooms151041865050Fachen Expressiveness119218218660TEACHING/TEACHERSPunctuality0810419418268TEACHING/TEACHERSPunctuality0817419064Conce at the expressiveness119817419064Conce at the expressiveness1609017219064Conce at the expressiveness1628017219064Conce at the expressiveness162841846060Conce at the expressiveness162841846060Conce at the expressiveness162841846160Conce at the expressiveness1628418418461Conce at the expressiveness1628418418461Conce at the expressiveness1628418418461                                                                                                                                                                                                                                                                                                                                                                                                                                                                                                                                                                                                                                                                                                                                                                                                                                                                                                                                                                                                                                                                                                                                                                                                                                                                                                                                                                   |                     |                                   |        |         |              |           |             |
| Sitting arrangement0912220413852CampusSecurity1310820216654CampusSpace1610020616852Camoliness & Hygiene119717412440HostelCleanliness & Hygiene1110220216266HostelRooms1410620418855HostelRooms1410620418856Food131081841805050Food131081841805050FEACHING/TEACHERSPunctuality0810419418268TEACHING/TEACHERSPunctuality0817419484CampusTeachers Expressiveness119817419452TEACHING/TEACHERSPunctuality081041948452TEACHING/TEACHERSPunctuality0817219464Teachers Expressiveness119817419452Teachers Expressiveness159017219464Teachers Expressiveness169017219464Teachers Expressiveness168017219464Teachers Expressiveness168017219464Teachers Expressiveness168017219464Teachers Expressiveness <td< td=""><td></td><td></td><td></td><td></td><td></td><td></td><td></td></td<>                                                                                                                                                                                                                                                                                                                                                                                                                                                                                                                                                                                                                                                                                                                                                                                                                                                                                                                                                                                                                                                                                                                                                                                                                                                                                                                              |                     |                                   |        |         |              |           |             |
| CampusSecurity1316820216654CampusSpace1610020616852Cleanliness & Hygiene119717412440Environment1110220216266HostelRooms1410620418855HostelMess1610418617462Food131081841805050Excurity119218218660TEACHING/TEACHERSPunctuality0810419418268TEACHING/TEACHERSPunctuality081041948410419484CampusTeachers Expressiveness119817419484104194194194194194194194194194194194194194194194194194194194194194194194194194194194194194194194194194194194194194194194194194194194194194194194194194194194194194194194194194194194194194194194194194194194194194194194194194194194194194 <t< td=""><td></td><td></td><td>09</td><td>122</td><td>204</td><td>138</td><td>52</td></t<>                                                                                                                                                                                                                                                                                                                                                                                                                                                                                                                                                                                                                                                                                                                                                                                                                                                                                                                                                                                                                                                                                                                                                                                                                                                                                                                                                                                                                                       |                     |                                   | 09     | 122     | 204          | 138       | 52          |
| Space1610020616852Cleanliness & Hyglene119717412440Environment1110220216266HostelRooms1410620418856HostelRooms1410620418856Food1310818418050Ecurity119218218660TEACHING/TEACHERSPunctuality0810419418268TEACHING/TEACHERSFood169017219064Do they come well prepared<br>for lecture1708017219064Do they encourage student to<br>studentAlwaysMostlySometimes 16<br>sometimes 20Once a<br>while 26NeverDo they resolve problemsAlwaysMostlySometimes 20Once a<br>while 26NeverDo they resolve problemsAlwaysMostlySometimes 44<br>whileOnce a<br>vhileNeverDo they resolve problemsAlwaysMostlySometimes 44<br>whileOnce a<br>vhileNeverDo they interact with parentsAlwaysMostlySometimes 24<br>vhileOnce a<br>vhileNeverDo they interact with parentsAlwaysMostlySometimes 24<br>vhileOnce a<br>vhileNeverDo they interact with parentsAlwaysMostlySometimes 24<br>vhileOnce a<br>vhileNeverDo they interact with parentsAlways <td>Campus</td> <td></td> <td></td> <td></td> <td></td> <td></td> <td></td>                                                                                                                                                                                                                                                                                                                                                                                                                                                                                                                                                                                                                                                                                                                                                                                                                                                                                                                                                                                                                                                                                                    | Campus              |                                   |        |         |              |           |             |
| Cleanliness & Hygiene119717412440Environment1110220216266HostelRooms1410620418856Mess161041861746262Food1310818418050Security119218218660TEACHING/TEACHERSPunctuality0810419418268TEACHING/TEACHERSPunctuality081041945064TEACHING/TEACHERSPunctuality081041945252TEACHING/TEACHERSPunctuality081041945252TEACHING/TEACHERSPunctuality119817419484TEACHING/TEACHERSPunctuality081041945052TEACHING/TEACHERSPunctuality169017219064Teachers Expressiveness1198174985252Do they croow well prepared<br>for lectureAlwaysMostlySometimes 16Once aNeverDo they resolve problemsAlwaysMostlySometimes 20Once aNeverPunctualityPunctualityAlwaysMostlySometimes 44Once aNeverPunctualityPunctualityAlwaysMostlySometimes 24Once aNeverPunctualityPunctualityAlwaysMostlySometimes 24<                                                                                                                                                                                                                                                                                                                                                                                                                                                                                                                                                                                                                                                                                                                                                                                                                                                                                                                                                                                                                                                                                                                                                                                                                                                                                                                                |                     |                                   |        |         |              |           |             |
| Invironment1110220216266HostelRooms1410620418856Mess1610418617462Food1310818418050Security119218218660TEACHING/TEACHERSPunctuality0810419418268TEACHING/TEACHERSPunctuality081041945064TEACHING/TEACHERSPunctuality0810419454Teachers Expressiveness119817419484Teachers Expressiveness169017219064Do they come well prepared<br>for lectureAlwaysMostlySometimes 16Once a<br>while 2652Do they encourage student to<br>expressAlwaysMostlySometimes 20Once a<br>while 26NeverDo their relation is cordial with<br>studentAlwaysMostlySometimes 20Once a<br>while 26NeverDo they resolve problemsAlwaysMostlySometimes 44Once a<br>whileNeverDo they interact with parents<br>H 148138Sometimes 24Once a<br>whileNeverMostlyDo they interact with parents<br>H 48138Sometimes 24Once a<br>whileNeverMostlyDo they interact with parents<br>H 48138Sometimes 24Once a<br>whileNeverMostlyDo they interact with parents<br>H 48AlwaysM                                                                                                                                                                                                                                                                                                                                                                                                                                                                                                                                                                                                                                                                                                                                                                                                                                                                                                                                                                                                                                                                                                                                                                           |                     |                                   |        |         |              |           |             |
| HostelRooms1410620418856Mess1610418617462Food1310818418050Security119218218660TEACHING/TEACHERSPunctuality0810419418268TEACHING/TEACHERSPunctuality081041945064TEACHING/TEACHERSI19817419484TEACHING/TEACHERSPunctuality081045064TEACHING/TEACHERS169017219064TEACHING/TEACHERS170800nce aNeverfor lecture170800nce aNeverfor lecture162840nce aNeverpo they recourage student to<br>expressAlwaysMostlySometimes 20Once aDo their relation is cordial with<br>studentAlwaysMostlySometimes 20Once aDo they resolve problemsAlwaysMostlySometimes 44Once aDo they interact with parentsAlwaysMostlySometimes 24Once aDo they interact with parentsAlwaysMostlySometimes 24Once aAlways1481381380nce aNeveralwaysMostlySometimes 24Once aNeveralways148138138Sometimes 24Once aAlways148138138Sometimes 24                                                                                                                                                                                                                                                                                                                                                                                                                                                                                                                                                                                                                                                                                                                                                                                                                                                                                                                                                                                                                                                                                                                                                                                                                                                                                                      |                     |                                   |        |         |              |           |             |
| Mess1610418617462Food1310818418050Security119218218660TEACHING/TEACHERSPunctuality0810419418268TEACHING/TEACHERSPunctuality0810419418268TEACHING/TEACHERSPunctuality0810419484TEACHING/TEACHERSPunctuality0810419484TEACHING/TEACHERSPunctuality0810419484TEACHING/TEACHERSPunctuality0810419484TEACHING/TEACHERSPunctuality0810419484TEACHING/TEACHERSPunctuality0810419484TEACHING/TEACHERSPunctuality0810419484TEACHING/TEACHERSPunctuality0810419484TEACHING/TEACHERSPunctuality08MostlySometimes 16Once aNeverDo they encourage student to<br>expressAlwaysMostlySometimes 20Once aNeverTEACHINGPunctuality parentsAlwaysMostlySometimes 44Once aNeverTEACHINGPunctuality parentsAlwaysMostlySometimes 24Once aNeverTEACHINGPunctuality parentsAlwaysMostlySometimes 24Once aNeverTEACHINGPunctuality parentsAlwaysMostlySometim                                                                                                                                                                                                                                                                                                                                                                                                                                                                                                                                                                                                                                                                                                                                                                                                                                                                                                                                                                                                                                                                                                                                                                                                                                                                          | Hostel              |                                   |        |         |              |           |             |
| Food1310818418050Security119218218660TEACHING/TEACHERSPunctuality0810419418268TEACHING/TEACHERSPunctuality0810419418268Teachers Expressiveness119817419484Teachers Expressiveness119817219064Teachers Expressiveness169017219064Do they come well preparedAlwaysMostlySometimes 16Once a<br>while 26Neverfor lecture17080Once aNeverDo they encourage student to<br>expressAlwaysMostlySometimes 46Once a<br>while 26NeverDo their relation is cordial with<br>studentAlwaysMostlySometimes 20Once a<br>while 26NeverDo they resolve problemsAlwaysMostlySometimes 44Once a<br>whileNeverDo they interact with parentsAlwaysMostlySometimes 24Once a<br>whileNeverIdeDo they interact with parentsAlwaysMostlySometimes 24Once a<br>whileNeverIdeIdeIdeIdeIdeIdeIdeIdeIdeIdeIdeIdeIdeIdeIdeIdeIdeIdeIdeIdeIdeIdeIdeIdeIdeIdeIdeIdeIdeIdeIdeIde </td <td></td> <td></td> <td></td> <td></td> <td></td> <td></td> <td></td>                                                                                                                                                                                                                                                                                                                                                                                                                                                                                                                                                                                                                                                                                                                                                                                                                                                                                                                                                                                                                                                                                                                                                                                      |                     |                                   |        |         |              |           |             |
| Security119218218660TEACHING/TEACHERSPunctuality0810419418268Teachers Expressiveness119817419484Teachers Expressiveness119817219064Teachers Expressiveness169017219064Do they come well prepared<br>for lectureAlwaysMostlySometimes 16Once a<br>while 26Never<br>while 26Do they encourage student to<br>expressAlwaysMostlySometimes 46Once a<br>while 26NeverDo their relation is cordial with<br>studentAlwaysMostlySometimes 20Once a<br>while 26Never<br>while 26Do they resolve problemsAlwaysMostlySometimes 44Once a<br>whileNever<br>whileDo they interact with parentsAlwaysMostlySometimes 24Once a<br>whileNever<br>%hileDo they interact with parentsAlwaysMostlySometimes 24Once a<br>whileNeverHat138HatHat<                                                                                                                                                                                                                                                                                                                                                                                                                                                                                                                                                                                                                                                                                                                                                                                                                                                                                                                                                                                                                                           |                     |                                   |        |         |              |           |             |
| TEACHING/TEACHERS Punctuality 08 104 194 182 68   TEACHING/TEACHERS Teachers Expressiveness 11 98 174 194 84   Image: Constraint of the state of subject 16 90 172 190 64   Image: Constraint of the state of subject 16 90 172 190 64   Image: Constraint of the state of subject Always Mostly Sometimes 16 Once a Never   Image: Constraint of the state of t                                                                                                                                                                                                                                                                                                                                                                                                                                                                                                   |                     |                                   |        |         |              |           |             |
| Teachers Expressiveness 11 98 174 194 84   Knowledge of subject 16 90 172 190 64   Do they come well prepared<br>for lecture Always Mostly Sometimes 16 Once a<br>while 26 Never<br>while 26   Do they encourage student to<br>express Always Mostly Sometimes 46 Once a<br>while 26 Never<br>sometimes 46   Do their relation is cordial with<br>student Always Mostly Sometimes 20 Once a<br>while 26 Never<br>sometimes 44   Do they resolve problems Always Mostly Sometimes 44 Once a<br>while Never<br>student   Do they interact with parents Always Mostly Sometimes 24 Once a<br>while Never<br>while   Do they interact with parents Always Mostly Sometimes 24 Once a<br>while Never<br>while   Do they interact with parents Always Mostly Sometimes 24 Once a<br>while Never<br>while   148 138 Sometimes 24 Once a<br>while Never<br>yhile                                                                                                                                                                                                                                                                                                                                                                                                                                                                                                                                                                                                                                                                                                                                                                                                                                                                                                                                                                                                                                                                                                                                                                                                                                                       | TEACHING/TEACHERS   |                                   |        |         |              |           |             |
| Knowledge of subject 16 90 172 190 64   Do they come well prepared<br>for lecture Always Mostly Sometimes 16 Once a<br>while 26 Never<br>while 26   Do they encourage student to<br>express Always Mostly Sometimes 46 Once a<br>while 26 Never   Do their relation is cordial with<br>student Always Mostly Sometimes 20 Once a<br>while 26 Never   Do they resolve problems Always Mostly Sometimes 44 Once a<br>while Never   Do they resolve problems Always Mostly Sometimes 44 Once a<br>while Never   Do they interact with parents Always Mostly Sometimes 24 Once a<br>while Never   Do they interact with parents Always Mostly Sometimes 24 Once a<br>while Never   148 138 138 Sometimes 24 Once a<br>while Never                                                                                                                                                                                                                                                                                                                                                                                                                                                                                                                                                                                                                                                                                                                                                                                                                                                                                                                                                                                                                                                                                                                                                                                                                                                                                                                                                                                  |                     |                                   |        |         |              |           |             |
| Do they come well prepared<br>for lecture Always<br>170 Mostly<br>80 Sometimes 16 Once a<br>while 26 Never<br>52   Do they encourage student to<br>express Always Mostly Sometimes 46 Once a<br>while 26 Never   Do their relation is cordial with<br>student Always Mostly Sometimes 20 Once a<br>while 26 Never   Do their relation is cordial with<br>student Always Mostly Sometimes 20 Once a<br>while 26 Never   Do they resolve problems Always Mostly Sometimes 44 Once a<br>while Never   Do they interact with parents Always Mostly Sometimes 24 Once a<br>while Never   Do they interact with parents Always Mostly Sometimes 24 Once a<br>while Never   148 138 Sometimes 24 Once a<br>while Never                                                                                                                                                                                                                                                                                                                                                                                                                                                                                                                                                                                                                                                                                                                                                                                                                                                                                                                                                                                                                                                                                                                                                                                                                                                                                                                                                                                                |                     |                                   |        |         |              |           |             |
| for lecture 170 80 while 26 52   Do they encourage student to<br>express Always Mostly Sometimes 46 Once a Never   Do their relation is cordial with<br>student Always Mostly Sometimes 20 Once a Never   Do their relation is cordial with<br>student Always Mostly Sometimes 20 Once a Never   Do they resolve problems Always Mostly Sometimes 44 Once a Never   Do they resolve problems Always Mostly Sometimes 44 Once a Never   Do they interact with parents Always Mostly Sometimes 24 Once a Never   148 138 Base Once a Never Never                                                                                                                                                                                                                                                                                                                                                                                                                                                                                                                                                                                                                                                                                                                                                                                                                                                                                                                                                                                                                                                                                                                                                                                                                                                                                                                                                                                                                                                                                                                                                                 |                     |                                   |        |         |              |           |             |
| express 152 84 while 26 60   Do their relation is cordial with<br>student Always Mostly Sometimes 20 Once a Never   148 112 while<br>48 61 48 Notely Sometimes 44 Once a Never   Do they resolve problems Always Mostly Sometimes 44 Once a Never   166 94 28 28 Never 12 Never   Do they interact with parents Always Mostly Sometimes 24 Once a Never   148 138 Sometimes 24 Once a Never Never                                                                                                                                                                                                                                                                                                                                                                                                                                                                                                                                                                                                                                                                                                                                                                                                                                                                                                                                                                                                                                                                                                                                                                                                                                                                                                                                                                                                                                                                                                                                                                                                                                                                                                              |                     |                                   |        |         |              |           |             |
| express 152 84 while 26 60   Do their relation is cordial with<br>student Always Mostly Sometimes 20 Once a Never   148 112 while<br>48 61 48 Notely Sometimes 44 Once a Never   Do they resolve problems Always Mostly Sometimes 44 Once a Never   166 94 28 28 Never 12 Never   Do they interact with parents Always Mostly Sometimes 24 Once a Never   148 138 Sometimes 24 Once a Never Never                                                                                                                                                                                                                                                                                                                                                                                                                                                                                                                                                                                                                                                                                                                                                                                                                                                                                                                                                                                                                                                                                                                                                                                                                                                                                                                                                                                                                                                                                                                                                                                                                                                                                                              |                     | Do they encourage student to      | Always | Mostly  | Sometimes 46 | Once a    | Never       |
| student 148 112 while 61   Do they resolve problems Always Mostly Sometimes 44 Once a Never   166 94 while 56 28   Do they interact with parents Always Mostly Sometimes 24 Once a Never   148 138 Sometimes 24 Once a Never                                                                                                                                                                                                                                                                                                                                                                                                                                                                                                                                                                                                                                                                                                                                                                                                                                                                                                                                                                                                                                                                                                                                                                                                                                                                                                                                                                                                                                                                                                                                                                                                                                                                                                                                                                                                                                                                                   |                     |                                   |        |         |              | while 26  | 60          |
| Image: Dot hey resolve problems Always Mostly Sometimes 44 Once a Never   166 94 94 while 56   28 28 28 28   Do they interact with parents Always Mostly Sometimes 24 Once a Never   148 138 Sometimes 24 Once a Never   36 94 36 36 36                                                                                                                                                                                                                                                                                                                                                                                                                                                                                                                                                                                                                                                                                                                                                                                                                                                                                                                                                                                                                                                                                                                                                                                                                                                                                                                                                                                                                                                                                                                                                                                                                                                                                                                                                                                                                                                                        |                     | Do their relation is cordial with | Always | Mostly  | Sometimes 20 | Once a    | Never       |
| Do they resolve problems Always Mostly Sometimes 44 Once a Never   166 94 while 56   28 28   Do they interact with parents Always Mostly Sometimes 24 Once a Never   148 138 while 76 36 36 16                                                                                                                                                                                                                                                                                                                                                                                                                                                                                                                                                                                                                                                                                                                                                                                                                                                                                                                                                                                                                                                                                                                                                                                                                                                                                                                                                                                                                                                                                                                                                                                                                                                                                                                                                                                                                                                                                                                 |                     | student                           | 148    | 112     |              | while     | 61          |
| Info 94 while 56   28 28 28   Do they interact with parents Always Mostly Sometimes 24 Once a Never   148 138 while 76 36 36 Never                                                                                                                                                                                                                                                                                                                                                                                                                                                                                                                                                                                                                                                                                                                                                                                                                                                                                                                                                                                                                                                                                                                                                                                                                                                                                                                                                                                                                                                                                                                                                                                                                                                                                                                                                                                                                                                                                                                                                                             |                     |                                   |        |         |              | 48        |             |
| Do they interact with parents Always Mostly Sometimes 24 Once a Never   148 138 while 76   36 36                                                                                                                                                                                                                                                                                                                                                                                                                                                                                                                                                                                                                                                                                                                                                                                                                                                                                                                                                                                                                                                                                                                                                                                                                                                                                                                                                                                                                                                                                                                                                                                                                                                                                                                                                                                                                                                                                                                                                                                                               |                     | Do they resolve problems          | Always | Mostly  | Sometimes 44 | Once a    | Never       |
| Do they interact with parents Always Mostly Sometimes 24 Once a Never   148 138 while 76   36 36                                                                                                                                                                                                                                                                                                                                                                                                                                                                                                                                                                                                                                                                                                                                                                                                                                                                                                                                                                                                                                                                                                                                                                                                                                                                                                                                                                                                                                                                                                                                                                                                                                                                                                                                                                                                                                                                                                                                                                                                               |                     |                                   | 166    | 94      |              | while     | 56          |
| 148 138 while 76<br>36                                                                                                                                                                                                                                                                                                                                                                                                                                                                                                                                                                                                                                                                                                                                                                                                                                                                                                                                                                                                                                                                                                                                                                                                                                                                                                                                                                                                                                                                                                                                                                                                                                                                                                                                                                                                                                                                                                                                                                                                                                                                                         |                     |                                   |        |         |              | 28        |             |
| 36                                                                                                                                                                                                                                                                                                                                                                                                                                                                                                                                                                                                                                                                                                                                                                                                                                                                                                                                                                                                                                                                                                                                                                                                                                                                                                                                                                                                                                                                                                                                                                                                                                                                                                                                                                                                                                                                                                                                                                                                                                                                                                             |                     | Do they interact with parents     | Always | Mostly  | Sometimes 24 | Once a    | Never       |
|                                                                                                                                                                                                                                                                                                                                                                                                                                                                                                                                                                                                                                                                                                                                                                                                                                                                                                                                                                                                                                                                                                                                                                                                                                                                                                                                                                                                                                                                                                                                                                                                                                                                                                                                                                                                                                                                                                                                                                                                                                                                                                                |                     |                                   | 148    | 138     |              |           | 76          |
| Curriculum How the curriculum is? Modern Mostly modern Mostly Traditional A mix                                                                                                                                                                                                                                                                                                                                                                                                                                                                                                                                                                                                                                                                                                                                                                                                                                                                                                                                                                                                                                                                                                                                                                                                                                                                                                                                                                                                                                                                                                                                                                                                                                                                                                                                                                                                                                                                                                                                                                                                                                |                     |                                   |        |         |              |           |             |
|                                                                                                                                                                                                                                                                                                                                                                                                                                                                                                                                                                                                                                                                                                                                                                                                                                                                                                                                                                                                                                                                                                                                                                                                                                                                                                                                                                                                                                                                                                                                                                                                                                                                                                                                                                                                                                                                                                                                                                                                                                                                                                                |                     |                                   |        |         |              | 36        |             |