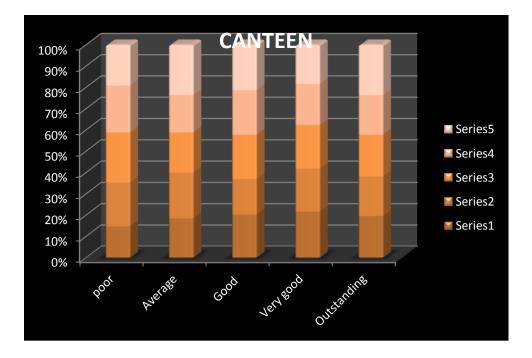

# Govt. D.B. Girls' P.G. College, Raipur, Chhattisgarh

Feedback Data - N-620 Done On Incidental Cum Random Basis (Some Of The Questions Were Left without a

comment )

| <table-row><table-row><table-row><table-row><table-row><table-container><table-container><table-container><table-container><table-container><table-container><table-container><table-container><table-container></table-container></table-container></table-container></table-container></table-container></table-container></table-container></table-container></table-container></table-row></table-row></table-row></table-row></table-row>                                                                                                                                                                                                                                                                                                                                                                                                                                                                                                                                                                                                                                                                                                                                                                                                                                                                                                                                                                                                                                                                                                                                                                                                                                                                                                                                                                                                                                                                                                                                                                                                                                                                 |                     |                                   |        |         |              | Manuarad  | Outstanding |
|----------------------------------------------------------------------------------------------------------------------------------------------------------------------------------------------------------------------------------------------------------------------------------------------------------------------------------------------------------------------------------------------------------------------------------------------------------------------------------------------------------------------------------------------------------------------------------------------------------------------------------------------------------------------------------------------------------------------------------------------------------------------------------------------------------------------------------------------------------------------------------------------------------------------------------------------------------------------------------------------------------------------------------------------------------------------------------------------------------------------------------------------------------------------------------------------------------------------------------------------------------------------------------------------------------------------------------------------------------------------------------------------------------------------------------------------------------------------------------------------------------------------------------------------------------------------------------------------------------------------------------------------------------------------------------------------------------------------------------------------------------------------------------------------------------------------------------------------------------------------------------------------------------------------------------------------------------------------------------------------------------------------------------------------------------------------------------------------------------------|---------------------|-----------------------------------|--------|---------|--------------|-----------|-------------|
| NameNameNameNameNameNameNameNameNameNameNameNameNameNameNameNameNameNameNameNameNameNameNameNameNameNameNameNameNameNameNameNameNameNameNameNameNameNameNameNameNameNameNameNameNameNameNameNameNameNameNameNameNameNameNameNameNameNameNameNameNameNameNameNameNameNameNameNameNameNameNameNameNameNameNameNameNameNameNameNameNameNameNameNameNameNameNameNameNameNameNameNameNameNameNameNameNameNameNameNameNameNameNameNameNameNameNameNameNameNameNameNameNameNameNameNameNameNameNameNameNameNameNameNameNameNameNameNameNameNameNameNameNameNameNameNameNameNameNameNameNameNameNameNameNameNameNameNameNameNameNameNameNameNameNameName </td <td></td> <td>Sitting arrangement</td> <td>poor</td> <td>Average</td> <td>Good</td> <td>Very good</td> <td>Outstanding</td>                                                                                                                                                                                                                                                                                                                                                                                                                                                                                                                                                                                                                                                                                                                                                                                                                                                                                                                                                                                                                                                                                                                                                                                                                                                                                                                              |                     | Sitting arrangement               | poor   | Average | Good         | Very good | Outstanding |
| 1000000000000000000000000000000000000                                                                                                                                                                                                                                                                                                                                                                                                                                                                                                                                                                                                                                                                                                                                                                                                                                                                                                                                                                                                                                                                                                                                                                                                                                                                                                                                                                                                                                                                                                                                                                                                                                                                                                                                                                                                                                                                                                                                                                                                                                                                          | Class Toolin        |                                   |        |         |              |           |             |
| 1400140014001400140014001400140014001400140014001400140014001400140014001400140014001400140014001400140014001400140014001400140014001400140014001400140014001400140014001400140014001400140014001400140014001400140014001400140014001400140014001400140014001400140014001400140014001400140014001400140014001400140014001400140014001400140014001400140014001400140014001400140014001400140014001400140014001400140014001400140014001400140014001400140014001400140014001400140014001400140014001400140014001400140014001400140014001400140014001400140014001400140014001400140014001400140014001400140014001400140014001400140014001400140014001                                                                                                                                                                                                                                                                                                                                                                                                                                                                                                                                                                                                                                                                                                                                                                                                                                                                                                                                                                                                                                                                                                                                                                                                                                                                                                                                                                                                                                                              |                     |                                   |        |         |              |           |             |
| ImageNormNormNormNormNormNormNormNormNormNormNormNormNormNormNormNormNormNormNormNormNormNormNormNormNormNormNormNormNormNormNormNormNormNormNormNormNormNormNormNormNormNormNormNormNormNormNormNormNormNormNormNormNormNormNormNormNormNormNormNormNormNormNormNormNormNormNormNormNormNormNormNormNormNormNormNormNormNormNormNormNormNormNormNormNormNormNormNormNormNormNormNormNormNormNormNormNormNormNormNormNormNormNormNormNormNormNormNormNormNormNormNormNormNormNormNormNormNormNormNormNormNormNormNormNormNormNormNormNormNormNormNormNormNormNormNormNormNormNormNormNormNormNormNormNormNormNormNormNormNormNormNormNormNormNorm <th< td=""><td></td><td></td><td></td><td></td><td></td><td></td><td></td></th<>                                                                                                                                                                                                                                                                                                                                                                                                                                                                                                                                                                                                                                                                                                                                                                                                                                                                                                                                                                                                                                                                                                                                                                                                                                                                                                                                                                             |                     |                                   |        |         |              |           |             |
| ImageImageImageImageImageImageImageImageImageImageImageImageImageImageImageImageImageImageImageImageImageImageImageImageImageImageImageImageImageImageImageImageImageImageImageImageImageImageImageImageImageImageImageImageImageImageImageImageImageImageImageImageImageImageImageImageImageImageImageImageImageImageImageImageImageImageImageImageImageImageImageImageImageImageImageImageImageImageImageImageImageImageImageImageImageImageImageImageImageImageImageImageImageImageImageImageImageImageImageImageImageImageImageImageImageImageImageImageImageImageImageImageImageImageImageImageImageImageImageImageImageImageImageImageImageImageImageImageImageImageImageImageImageImageImageImageImageImageImageImageImage <thimage< th="">ImageImageImage<th< td=""><td></td><td></td><td></td><td></td><td></td><td></td><td></td></th<></thimage<>                                                                                                                                                                                                                                                                                                                                                                                                                                                                                                                                                                                                                                                                                                                                                                                                                                                                                                                                                                                                                                                                                                                                                                                                                                                   |                     |                                   |        |         |              |           |             |
| NormNormNormNormNormNormNormNormNormNormNormNormNormNormNormNormNormNormNormNormNormNormNormNormNormNormNormNormNormNormNormNormNormNormNormNormNormNormNormNormNormNormNormNormNormNormNormNormNormNormNormNormNormNormNormNormNormNormNormNormNormNormNormNormNormNormNormNormNormNormNormNormNormNormNormNormNormNormNormNormNormNormNormNormNormNormNormNormNormNormNormNormNormNormNormNormNormNormNormNormNormNormNormNormNormNormNormNormNormNormNormNormNormNormNormNormNormNormNormNormNormNormNormNormNormNormNormNormNormNormNormNormNormNormNormNormNormNormNormNormNormNormNormNormNormNormNormNormNormNormNormNormNormNormNormNormN                                                                                                                                                                                                                                                                                                                                                                                                                                                                                                                                                                                                                                                                                                                                                                                                                                                                                                                                                                                                                                                                                                                                                                                                                                                                                                                                                                                                                                                              |                     |                                   |        |         |              |           |             |
| SectorContropContropContropContropContropContropContropContropContropContropContropContropContropContropContropContropContropContropContropContropContropContropContropContropContropContropContropContropContropContropContropContropContropContropContropContropContropContropContropContropContropContropContropContropContropContropContropContropContropContropContropContropContropContropContropContropContropContropContropContropContropContropContropContropContropContropContropContropContropContropContropContropContropContropContropContropContropContropContropContropContropContropContropContropContropContropContropContropContropContropContropContropContropContropContropContropContropContropContropContropContropContropContropContropContropContropContropContropContropContropContropContropContropContropContropContropContropContropContropContropContropContropContropContropContropControp </td <td></td> <td></td> <td></td> <td></td> <td></td> <td></td> <td></td>                                                                                                                                                                                                                                                                                                                                                                                                                                                                                                                                                                                                                                                                                                                                                                                                                                                                                                                                                                                                                                                                                                            |                     |                                   |        |         |              |           |             |
| App of the sector of the se  | Toilet              |                                   |        |         |              |           |             |
| SameSameSameSameSameSameSameSameSameSameSameSameSameSameSameSameSameSameSameSameSameSameSameSameSameSameSameSameSameSameSameSameSameSameSameSameSameSameSameSameSameSameSameSameSameSameSameSameSameSameSameSameSameSameSameSameSameSameSameSameSameSameSameSameSameSameSameSameSameSameSameSameSameSameSameSameSameSameSameSameSameSameSameSameSameSameSameSameSameSameSameSameSameSameSameSameSameSameSameSameSameSameSameSameSameSameSameSameSameSameSameSameSameSameSameSameSameSameSameSameSameSameSameSameSameSameSameSameSameSameSameSameSameSameSameSameSameSameSameSameSameSameSameSameSameSameSameSameSameSameSameSameSameSameSameSame                                                                                                                                                                                                                                                                                                                                                                                                                                                                                                                                                                                                                                                                                                                                                                                                                                                                                                                                                                                                                                                                                                                                                                                                                                                                                                                                                                                                                                                               |                     |                                   |        |         |              |           |             |
| 11111111111111111111111111111111111111111111111111111111111111111111111111111111111111111111111111111111111111111111111111111111111111111111111111111111111111111111111111111111111111111111111111111111111 <th< td=""><td>Canteen</td><td></td><td></td><td></td><td></td><td></td><td></td></th<>                                                                                                                                                                                                                                                                                                                                                                                                                                                                                                                                                                                                                                                                                                                                                                                                                                                                                                                                                                                                                                                                                                                                                                                                                                                                                                                                                                                                                                                                                                                                                                                                                                                                                                                                                                                                            | Canteen             |                                   |        |         |              |           |             |
| NameNetworkNameNameNameNameNameNameNameNameNameNameNameNameNameNameNameNameNameNameNameNameNameNameNameNameNameNameNameNameNameNameNameNameNameNameNameNameNameNameNameNameNameNameNameNameNameNameNameNameNameNameNameNameNameNameNameNameNameNameNameNameNameNameNameNameNameNameNameNameNameNameNameNameNameNameNameNameNameNameNameNameNameNameNameNameNameNameNameNameNameNameNameNameNameNameNameNameNameNameNameNameNameNameNameNameNameNameNameNameNameNameNameNameNameNameNameNameNameNameNameNameNameNameNameNameNameNameNameNameNameNameNameNameNameNameNameNameNameNameNameNameNameNameNameNameNameNameNameNameNameNameNameNameNameName <td></td> <td></td> <td>14</td> <td>144</td> <td></td> <td>136</td> <td>36</td>                                                                                                                                                                                                                                                                                                                                                                                                                                                                                                                                                                                                                                                                                                                                                                                                                                                                                                                                                                                                                                                                                                                                                                                                                                                                                                                                                                            |                     |                                   | 14     | 144     |              | 136       | 36          |
| NameNameNameNameNameNameNameNameNameNameNameNameNameNameNameNameNameNameNameNameNameNameNameNameNameNameNameNameNameNameNameNameNameNameNameNameNameNameNameNameNameNameNameNameNameNameNameNameNameNameNameNameNameNameNameNameNameNameNameNameNameNameNameNameNameNameNameNameNameNameNameNameNameNameNameNameNameNameNameNameNameNameNameNameNameNameNameNameNameNameNameNameNameNameNameNameNameNameNameNameNameNameNameNameNameNameNameNameNameNameNameNameNameNameNameNameNameNameNameNameNameNameNameNameNameNameNameNameNameNameNameNameNameNameNameNameNameNameNameNameNameNameNameNameNameNameNameNameNameNameNameNameNameNameNameName<                                                                                                                                                                                                                                                                                                                                                                                                                                                                                                                                                                                                                                                                                                                                                                                                                                                                                                                                                                                                                                                                                                                                                                                                                                                                                                                                                                                                                                                              |                     | Food                              | 16     | 126     | 200          | 138       | 38          |
| namenamenamenamenamenamenamenamenamenamenamenamenamenamenamenamenamenamenamenamenamenamenamenamenamenamenamenamenamenamenamenamenamenamenamenamenamenamenamenamenamenamenamenamenamenamenamenamenamenamenamenamenamenamenamenamenamenamenamenamenamenamenamenamenamenamenamenamenamenamenamenamenamenamenamenamenamenamenamenamenamenamenamenamenamenamenamenamenamenamenamenamenamenamenamenamenamenamenamenamenamenamenamenamenamenamenamenamenamenamenamenamenamenamenamenamenamenamenamenamenamenamenamenamenamenamenamenamenamenamenamenamenamenamenamenamenamenamenamenamenamenamenamenamenamenamenamenamenamenamenamenamenamenamenamenamen                                                                                                                                                                                                                                                                                                                                                                                                                                                                                                                                                                                                                                                                                                                                                                                                                                                                                                                                                                                                                                                                                                                                                                                                                                                                                                                                                                                                                                                              |                     |                                   |        |         |              |           | 36          |
| sharejeakjeakjeakjeakjeakjeakjeakjeakjeakjeakjeakjeakjeakjeakjeakjeakjeakjeakjeakjeakjeakjeakjeakjeakjeakjeakjeakjeakjeakjeakjeakjeakjeakjeakjeakjeakjeakjeakjeakjeakjeakjeakjeakjeakjeakjeakjeakjeakjeakjeakjeakjeakjeakjeakjeakjeakjeakjeakjeakjeakjeakjeakjeakjeakjeakjeakjeakjeakjeakjeakjeakjeakjeakjeakjeakjeakjeakjeakjeakjeakjeakjeakjeakjeakjeakjeakjeakjeakjeakjeakjeakjeakjeakjeakjeakjeakjeakjeakjeakjeakjeakjeakjeakjeakjeakjeakjeakjeakjeakjeakjeakjeakjeakjeakjeakjeakjeakjeakjeakjeakjeakjeakjeakjeakjeakjeakjeakjeakjeakjeakjeakjeakjeakjeakjeakjeakjeakjeakjeakjeakjeakjeakjeakjeakjeakjeakjeakjeakjeakjeakjeakjeakjeakjeakjeak                                                                                                                                                                                                                                                                                                                                                                                                                                                                                                                                                                                                                                                                                                                                                                                                                                                                                                                                                                                                                                                                                                                                                                                                                                                                                                                                                                                                                                                              |                     | Hygiene                           | 13     | 158     | 206          | 124       | 46          |
| AnswerSubsetSubsetSubsetSubsetSubsetSubsetSubsetSubsetSubsetSubsetSubsetSubsetSubsetSubsetSubsetSubsetSubsetSubsetSubsetSubsetSubsetSubsetSubsetSubsetSubsetSubsetSubsetSubsetSubsetSubsetSubsetSubsetSubsetSubsetSubsetSubsetSubsetSubsetSubsetSubsetSubsetSubsetSubsetSubsetSubsetSubsetSubsetSubsetSubsetSubsetSubsetSubsetSubsetSubsetSubsetSubsetSubsetSubsetSubsetSubsetSubsetSubsetSubsetSubsetSubsetSubsetSubsetSubsetSubsetSubsetSubsetSubsetSubsetSubsetSubsetSubsetSubsetSubsetSubsetSubsetSubsetSubsetSubsetSubsetSubsetSubsetSubsetSubsetSubsetSubsetSubsetSubsetSubsetSubsetSubsetSubsetSubsetSubsetSubsetSubsetSubsetSubsetSubsetSubsetSubsetSubsetSubsetSubsetSubsetSubsetSubsetSubsetSubsetSubsetSubsetSubsetSubsetSubsetSubsetSubsetSubsetSubsetSubsetSubsetSubsetSubsetSubsetSubsetSubsetSubsetSubsetSubsetSubsetSubsetSubs                                                                                                                                                                                                                                                                                                                                                                                                                                                                                                                                                                                                                                                                                                                                                                                                                                                                                                                                                                                                                                                                                                                                                                                                                                                                 | Parking             |                                   | 15     | 132     | 204          | 162       | 48          |
| SpaceSpaceSpaceSpaceSpaceSpaceSpaceSpaceSpaceSpaceSpaceSpaceSpaceSpaceSpaceSpaceSpaceSpaceSpaceSpaceSpaceSpaceSpaceSpaceSpaceSpaceSpaceSpaceSpaceSpaceSpaceSpaceSpaceSpaceSpaceSpaceSpaceSpaceSpaceSpaceSpaceSpaceSpaceSpaceSpaceSpaceSpaceSpaceSpaceSpaceSpaceSpaceSpaceSpaceSpaceSpaceSpaceSpaceSpaceSpaceSpaceSpaceSpaceSpaceSpaceSpaceSpaceSpaceSpaceSpaceSpaceSpaceSpaceSpaceSpaceSpaceSpaceSpaceSpaceSpaceSpaceSpaceSpaceSpaceSpaceSpaceSpaceSpaceSpaceSpaceSpaceSpaceSpaceSpaceSpaceSpaceSpaceSpaceSpaceSpaceSpaceSpaceSpaceSpaceSpaceSpaceSpaceSpaceSpaceSpaceSpaceSpaceSpaceSpaceSpaceSpaceSpaceSpaceSpaceSpaceSpaceSpaceSpaceSpaceSpaceSpaceSpaceSpaceSpaceSpaceSpaceSpaceSpaceSpaceSpaceSpaceSpaceSpaceSpaceSpaceSpaceSpaceSpaceSpaceSpace <th< td=""><td></td><td></td><td>12</td><td>104</td><td>198</td><td>144</td><td>50</td></th<>                                                                                                                                                                                                                                                                                                                                                                                                                                                                                                                                                                                                                                                                                                                                                                                                                                                                                                                                                                                                                                                                                                                                                                                                                                                            |                     |                                   | 12     | 104     | 198          | 144       | 50          |
| NormNormNormNormNormNormNormNormNormNormNormNormNormNormNormNormNormNormNormNormNormNormNormNormNormNormNormNormNormNormNormNormNormNormNormNormNormNormNormNormNormNormNormNormNormNormNormNormNormNormNormNormNormNormNormNormNormNormNormNormNormNormNormNormNormNormNormNormNormNormNormNormNormNormNormNormNormNormNormNormNormNormNormNormNormNormNormNormNormNormNormNormNormNormNormNormNormNormNormNormNormNormNormNormNormNormNormNormNormNormNormNormNormNormNormNormNormNormNormNormNormNormNormNormNormNormNormNormNormNormNormNormNormNormNormNormNormNormNormNormNormNormNormNormNormNormNormNormNormNormNormNormNormNormNormNormN                                                                                                                                                                                                                                                                                                                                                                                                                                                                                                                                                                                                                                                                                                                                                                                                                                                                                                                                                                                                                                                                                                                                                                                                                                                                                                                                                                                                                                                              | Corridor            | Cleanliness                       | 10     | 116     | 196          | 150       | 52          |
| Dinkag WaterHyme / select1616161616161616Connon noomSpace1516161616161616Arrangement or<br>outstainent13871816161616String arrangement or<br>string interment1387181616161616Space1716161616161616161616Space17161616161616161616161616161616161616161616161616161616161616161616161616161616161616161616161616161616161616161616161616161616161616161616161616161616161616161616161616161616161616161616161616161616161616161616161616161616161616161616161616<                                                                                                                                                                                                                                                                                                                                                                                                                                                                                                                                                                                                                                                                                                                                                                                                                                                                                                                                                                                                                                                                                                                                                                                                                                                                                                                                                                                                                                                                                                                                                                                                                                               |                     | Space                             | 13     | 128     | 206          | 164       | 40          |
| Common normSpeckerIsIsIsIsIsIsIsIsIsIsIsIsIsIsIsIsIsIsIsIsIsIsIsIsIsIsIsIsIsIsIsIsIsIsIsIsIsIsIsIsIsIsIsIsIsIsIsIsIsIsIsIsIsIsIsIsIsIsIsIsIsIsIsIsIsIsIsIsIsIsIsIsIsIsIsIsIsIsIsIsIsIsIsIsIsIsIsIsIsIsIsIsIsIsIsIsIsIsIsIsIsIsIsIsIsIsIsIsIsIsIsIsIsIsIsIsIsIsIsIsIsIsIsIsIsIsIsIsIsIsIsIsIsIsIsIsIsIsIsIsIsIsIsIsIsIsIsIsIsIsIsIsIsIsIsIsIsIsIsIsIsIsIsIsIsIsIsIsIsIsIsIsIsIsIsIsIsIsIsIsIsIs<                                                                                                                                                                                                                                                                                                                                                                                                                                                                                                                                                                                                                                                                                                                                                                                                                                                                                                                                                                                                                                                                                                                                                                                                                                                                                                                                                                                                                                                                                                                                                                                                                                                                                                                |                     |                                   | 14     | 132     | 192          | 154       | 54          |
| Common normSpeckerIsIsIsIsIsIsIsIsIsIsIsIsIsIsIsIsIsIsIsIsIsIsIsIsIsIsIsIsIsIsIsIsIsIsIsIsIsIsIsIsIsIsIsIsIsIsIsIsIsIsIsIsIsIsIsIsIsIsIsIsIsIsIsIsIsIsIsIsIsIsIsIsIsIsIsIsIsIsIsIsIsIsIsIsIsIsIsIsIsIsIsIsIsIsIsIsIsIsIsIsIsIsIsIsIsIsIsIsIsIsIsIsIsIsIsIsIsIsIsIsIsIsIsIsIsIsIsIsIsIsIsIsIsIsIsIsIsIsIsIsIsIsIsIsIsIsIsIsIsIsIsIsIsIsIsIsIsIsIsIsIsIsIsIsIsIsIsIsIsIsIsIsIsIsIsIsIsIsIsIsIsIs<                                                                                                                                                                                                                                                                                                                                                                                                                                                                                                                                                                                                                                                                                                                                                                                                                                                                                                                                                                                                                                                                                                                                                                                                                                                                                                                                                                                                                                                                                                                                                                                                                                                                                                                | Drinking Water      |                                   | 16     | 136     | 216          | 170       | 62          |
| Arrangement for<br>entertainment11104130132130132132132132132132134134134134134134134134134134134134134134134134134134134134134134134134134134134134134134134134134134134134134134134134134134134134134134134134134134134134134134134134134134134134134134134134134134134134134134134134134134134134134134134134134134134134134134134134134134134134134134134134134134134134134134134134134134134134134134134134134134134134134134134134134134134134134134134134134134134134134134134134134134134134134134134134134134134134134134134134134134134<                                                                                                                                                                                                                                                                                                                                                                                                                                                                                                                                                                                                                                                                                                                                                                                                                                                                                                                                                                                                                                                                                                                                                                                                                                                                                                                                                                                                                                                                                                                                                             |                     |                                   |        |         |              |           |             |
| InductionInternationSinceSinceSinceSinceSinceSinceSinceSinceSinceSinceSinceSinceSinceSinceSinceSinceSinceSinceSinceSinceSinceSinceSinceSinceSinceSinceSinceSinceSinceSinceSinceSinceSinceSinceSinceSinceSinceSinceSinceSinceSinceSinceSinceSinceSinceSinceSinceSinceSinceSinceSinceSinceSinceSinceSinceSinceSinceSinceSinceSinceSinceSinceSinceSinceSinceSinceSinceSinceSinceSinceSinceSinceSinceSinceSinceSinceSinceSinceSinceSinceSinceSinceSinceSinceSinceSinceSinceSinceSinceSinceSinceSinceSinceSinceSinceSinceSinceSinceSinceSinceSinceSinceSinceSinceSinceSinceSinceSinceSinceSinceSinceSinceSinceSinceSinceSinceSinceSinceSinceSinceSinceSinceSinceSinceSinceSinceSinceSinceSinceSinceSinceSinceSinceSinceSinceSinceSinceSinceSinceSinceSinceSinceSinc                                                                                                                                                                                                                                                                                                                                                                                                                                                                                                                                                                                                                                                                                                                                                                                                                                                                                                                                                                                                                                                                                                                                                                                                                                                                                                                                                 |                     |                                   | 11     | 104     | 190          | 162       | 46          |
| AutoriumIndex10121013013062Sports FacilitiesI15151817260Fee CountersI151515125Boots17155156126060Boots171421815468ILirarySpece171421815468Boots111472561563641Basalaney Newspaper171421815468IliraryBasalaney Newspaper171421815468Basalaney Newspaper1718261365656Internet Facility13101212121213Computer Room/labsNumbers of computers1412135636Computer Room/labsNumbers of computers1412135636Computer Room/labsNumbers of computers1412135636Computer Room/labsNumbers of computers14131313131313131313131313131313131313131313131313131313131313131313131313131313131313131313131313 </td <td></td> <td></td> <td></td> <td></td> <td></td> <td></td> <td></td>                                                                                                                                                                                                                                                                                                                                                                                                                                                                                                                                                                                                                                                                                                                                                                                                                                                                                                                                                                                                                                                                                                                                                                                                                                                                                                                                                                                                                                          |                     |                                   |        |         |              |           |             |
| Sports FacilitiesIndex1616181720Fer CounternI1112615614414LibrarySooks1415615617260Countern1401561581726060Countern1401561581726060CounternLighting and fans11014115815841CounternEacling room2782223504760Countern facility12121214158606060Computer Room/look1401221381846060Computer Room/look1401221361366060Computer Room/look1401221361366060Computer Room/look1401221361366060Computer Room/look1401241361365060Computer Room/look1401241361365060Computer Room/look1401241361365050Computer Room/look1401361361365050Computer Room/look1401361361365050Computer Room/look1401361361365050Computer Room/look1401361361365050Computer Solution136 <td></td> <td>Sitting arrangement</td> <td>13</td> <td>82</td> <td>184</td> <td>164</td> <td>50</td>                                                                                                                                                                                                                                                                                                                                                                                                                                                                                                                                                                                                                                                                                                                                                                                                                                                                                                                                                                                                                                                                                                                                                                                                                                                                                                                                                   |                     | Sitting arrangement               | 13     | 82      | 184          | 164       | 50          |
| recountersimageimageimageimageimageimageUbraySpace1719519515252ImageBools17156196176ImageMagnins/Newspaper171421981346ImageUpting and fans111413561864ImageReading room17982021904ImagePacing room17982021904ImagePacing room17982021904ImagePacing room17982021904ImagePacing room17982021904ImagePacing room111101911914ImageImage1319818466ImageAnometic room11121941919ImageAnometic room111819163ImageAnometic room11102202166ImageSecurit131620166ImageSecurit11102202166ImageSecurit13161856ImageSecurit141020185ImageSecurit161010101010ImageSecurit16161                                                                                                                                                                                                                                                                                                                                                                                                                                                                                                                                                                                                                                                                                                                                                                                                                                                                                                                                                                                                                                                                                                                                                                                                                                                                                                                                                                                                                                                                                                                                              | Auditorium          |                                   | 10     | 132     | 190          | 180       | 62          |
| IbraySpace1716519218292IdentionBooks1416619412760Maganize/Kewapater171421961561564Idention17014219615644IdentionReading com170982021504Idention120121224234144Internet Facility15166158564Computer Moornship14012219415460Internet Facility171871961566Matter Scility1816615866Computer Moornship14012219413652Matter Scility1718181616Matter Scility1718181852Camputer Moornshipt1118201614Stating arrangement101022041852CampusSpace161002061660Matter Moornet11122041352Matter Moornet11121361462Matter Moornet11121366014Matter Moornet11121366014Matter Moornet1316141462Matter Moornet1116141462 <td< td=""><td>Sports Facilities</td><td></td><td>16</td><td>116</td><td>188</td><td>172</td><td>60</td></td<>                                                                                                                                                                                                                                                                                                                                                                                                                                                                                                                                                                                                                                                                                                                                                                                                                                                                                                                                                                                                                                                                                                                                                                                                                                                                                                                                                                                          | Sports Facilities   |                                   | 16     | 116     | 188          | 172       | 60          |
| IndexBooksInfoIsfamIsfamInfoInfoMagainer/Nowspaper1714218418464IndexHading and fass1111419518644IndexReading room1720420413040IndexBooks122041706060Index12020419010010010060Index120121204131100100100Internet Facility120181192181310310310Internet facility120181190130310310310310Internet facility120181190310310310310310310Internet facility120181190120310310310310310310310310310310310310310310310310310310310310310310310310310310310310310310310310310310310310310310310310310310310310310310310310310310310310310310310310310310310310310310310310310310310310310310310 <td< td=""><td>Fee Counters</td><td></td><td>11</td><td>126</td><td>196</td><td>134</td><td>54</td></td<>                                                                                                                                                                                                                                                                                                                                                                                                                                                                                                                                                                                                                                                                                                                                                                                                                                                                                                                                                                                                                                                                                                                                                                                                                                                                                                                                                                                                                 | Fee Counters        |                                   | 11     | 126     | 196          | 134       | 54          |
| Image: state of the state of | Library             | Space                             | 17     | 106     | 192          | 162       | 52          |
| IndexIndexIndexIndexIndexIndexIndexIndexReading room179820219046IndexIndex121220417440IndexIndexIndexIndexIndexIndexIndexIndexIndexIndexIndexIndexIndexIndexIndexIndexIndexInternet FacilityIndexIndexIndexIndexIndexIndexIndexIndexInternet FacilityIndexInternet FacilityIndexIndexIndexIndexIndexIndexInternet FacilityInternet FacilityIndexIndexIndexIndexIndexIndexIndexIndexIndexIndexIndexIndexIndexIndexIndexIndexIndexIndexIndexIndexIndexIndexIndexIndexIndexIndexIndexIndexIndexIndexIndexIndexIndexIndexIndexIndexIndexIndexIndexIndexIndexIndexIndexIndexIndexIndexIndexIndexIndexIndexIndexIndexIndexIndexIndexIndexIndexIndexIndexIndexIndexIndexIndexIndexIndexIndexIndexIndexIndexIndexIndexIndexIndexIndexIndexIndexIndexIndexIndexIndex <td></td> <td>Books</td> <td>14</td> <td>156</td> <td>196</td> <td>172</td> <td>60</td>                                                                                                                                                                                                                                                                                                                                                                                                                                                                                                                                                                                                                                                                                                                                                                                                                                                                                                                                                                                                                                                                                                                                                                                                                                                            |                     | Books                             | 14     | 156     | 196          | 172       | 60          |
| Reading room179820219048Index obox121220417440Index obox121220417440Index obox1912121212121212Index obox1819181918601860Computer Booms/lobNumbers of computers141281913601616Internet facility12128191350505016161616161616161616161616161616161616161616161616161616161616161616161616161616161616161616161616161616161616161616161616161616161616161616161616161616161616161616161616161616161616161616161616161616161616161616161616161616161616161616                                                                                                                                                                                                                                                                                                                                                                                                                                                                                                                                                                                                                                                                                                                                                                                                                                                                                                                                                                                                                                                                                                                                                                                                                                                                                                                                                                                                                                                                                                                                                                                                                                                      |                     | Magazines/Newspaper               | 17     | 142     | 198          | 194       | 68          |
| e-book1212220417440R-book1911019215244R-book19191919191919R-bookN-bit Facility1810619818460Computer Rooms/labsNumbers of conguters1412219418460Computer Rooms/labsInternet Facility1212819515638Rooms/labsInternet Facility1212820413852Computer Rooms/labsStiting arrangement1012220413852ComputSecurity1310520216654Comput1110220216266Rooms1110220418656HottelRooms1410520418666HottelRooms1410618419456HottelRooms1110220418666TEACHING/TEACHERPunctuality0810418413464TEACHING/TEACHERSPunctuality16901721945252TEACHING/TEACHERSDo they concurage student to<br>for leture16450144505252Do they concurage student to<br>for leture16450501441346456Do they resolve problems164NositySometimes 240nce aNev                                                                                                                                                                                                                                                                                                                                                                                                                                                                                                                                                                                                                                                                                                                                                                                                                                                                                                                                                                                                                                                                                                                                                                                                                                                                                                                                                                                                |                     | Lighting and fans                 | 11     | 114     | 196          | 186       | 44          |
| N-List Facility19101212121212Internet facility1810619816860Computer KoomylabsNumbers of computers1412219414460Internet facility121281961563838Accessibility cononcomputer11281961563838Accessibility cononcomputer1128196120120100100Accessibility cononcomputer11282041865454Accessibility cononcomputer11022041865454Accessibility cononcomputer11022061685452CampusSecurity131082021665454CampusSecurity141072061685656MostelRooms141062041826666HotelRooms141061841305050Actility131081481841305050TACHING/TEACHERNuncularly6414418418464Actility149216216414418464Actility14931081741846464Actility14941841841846464Actility16162901                                                                                                                                                                                                                                                                                                                                                                                                                                                                                                                                                                                                                                                                                                                                                                                                                                                                                                                                                                                                                                                                                                                                                                                                                                                                                                                                                                                                                                                                      |                     | Reading room                      | 17     | 98      | 202          | 190       | 48          |
| Internet Facility181618181818181818181818181818181818181818181818181818181818181818181818181818181818181818181818181818181818181818181818181818181818181818181818181818181818181818181818181818181818181818181818181818181818181818181818181818181818181818181818181818181818181818181818181818181818181818181818181818181818181818181818181818181818181818181818181818181818181818181818181818                                                                                                                                                                                                                                                                                                                                                                                                                                                                                                                                                                                                                                                                                                                                                                                                                                                                                                                                                                                                                                                                                                                                                                                                                                                                                                                                                                                                                                                                                                                                                                                                                                                                                                                |                     | e-books                           | 12     | 122     | 204          | 174       | 40          |
| Computer Rooms/LabsNumbers of computers1412219418460Internet facility1212819615638Accessibility to non-computer<br>subject students1111819015050Subject students0912220413852CampusSecurity1310820216654CampusSecurity1310820216654CampusCleanlines & Hygiene119717412440Candines & Hygiene1110220216266HostelRooms1410620418855HostelRooms1410620418856HostelRooms1610418617462TEACHING/TEACHERSParceles119218218660TEACHING/TEACHERSParceles Expressiveness119218218450TEACHING/TEACHERSParceles Expressiveness119117419484Canding Expressiveness119218216452TEACHING/TEACHERSParceles Expressiveness119119484Canding Expressiveness119218219484Canding Expressiveness119817419452TEACHING/TEACHERSDo they come well preparedAlwaysMostlySometimes 16Once aNever <tr< td=""><td></td><td>N- List Facility</td><td>19</td><td>110</td><td>192</td><td>152</td><td>44</td></tr<>                                                                                                                                                                                                                                                                                                                                                                                                                                                                                                                                                                                                                                                                                                                                                                                                                                                                                                                                                                                                                                                                                                                                                                                                                               |                     | N- List Facility                  | 19     | 110     | 192          | 152       | 44          |
| Computer Rooms/LabsNumbers of computers1412219418460Internet facility1212819615638Accessibility to non-computer<br>subject students1111819015050Subject students0912220413852CampusSecurity1310820216654CampusSecurity1310820216654CampusCleanlines & Hygiene119717412440Candines & Hygiene1110220216266HostelRooms1410620418855HostelRooms1410620418856HostelRooms1610418617462TEACHING/TEACHERSParceles119218218660TEACHING/TEACHERSParceles Expressiveness119218218450TEACHING/TEACHERSParceles Expressiveness119117419484Canding Expressiveness119218216452TEACHING/TEACHERSParceles Expressiveness119119484Canding Expressiveness119218219484Canding Expressiveness119817419452TEACHING/TEACHERSDo they come well preparedAlwaysMostlySometimes 16Once aNever <tr< td=""><td></td><td></td><td></td><td></td><td></td><td></td><td></td></tr<>                                                                                                                                                                                                                                                                                                                                                                                                                                                                                                                                                                                                                                                                                                                                                                                                                                                                                                                                                                                                                                                                                                                                                                                                                                                            |                     |                                   |        |         |              |           |             |
| Computer Rooms/LabsNumbers of computers1412219418460Internet facility1212819615638Accessibility to non-computer<br>subject students1111819015050Subject students0912220413852CampusSecurity1310820216654CampusSecurity1310820216654CampusCleanlines & Hygiene119717412440Candines & Hygiene1110220216266HostelRooms1410620418855HostelRooms1410620418856HostelRooms1610418617462TEACHING/TEACHERSParceles119218218660TEACHING/TEACHERSParceles Expressiveness119218218450TEACHING/TEACHERSParceles Expressiveness119117419484Canding Expressiveness119218216452TEACHING/TEACHERSParceles Expressiveness119119484Canding Expressiveness119218219484Canding Expressiveness119817419452TEACHING/TEACHERSDo they come well preparedAlwaysMostlySometimes 16Once aNever <tr< td=""><td></td><td>Internet Facility</td><td>18</td><td>106</td><td>198</td><td>168</td><td>56</td></tr<>                                                                                                                                                                                                                                                                                                                                                                                                                                                                                                                                                                                                                                                                                                                                                                                                                                                                                                                                                                                                                                                                                                                                                                                                                              |                     | Internet Facility                 | 18     | 106     | 198          | 168       | 56          |
| Internet facility1212819615638Accessibility to non-compute<br>subject students1111819015050Sitting arrangement0912220433852CampusSecurity1310820216654Space161002051685252Ceaniness & Hygiene119717412440BottelCeaniness & Hygiene1110220216266Mostel100205168555555MostelRooms1410620413856Mess161041851746256Mess161041841805050TEACHING/TEACHERSPunctuality0810419418268TEACHING/TEACHERSPunctuality0810419418264Comment11981741945252TEACHING/TEACHERSPunctuality0810419418260TEACHING/TEACHERSPunctuality081741945252Do they converse student169017219064ConcereDo they converse student162841060Do they converse student148112Sometimes 20Once aNeverMarceDo they resolve problemsAlwaysMostlySometimes 24                                                                                                                                                                                                                                                                                                                                                                                                                                                                                                                                                                                                                                                                                                                                                                                                                                                                                                                                                                                                                                                                                                                                                                                                                                                                                                                                                                                               | Computer Rooms/Jabs |                                   |        |         |              |           |             |
| Accessibility to non-computer<br>subject students1111819015050Security0912220413852CampusSecurity1310820216654Space1610020518852Ceaniness & Hygiene119717412440Ceaniness & Hygiene1110220216266Mess161062041885666Mess161062041846266Mess16104186505066Ford131081841805050Ecurity11921821866060TEACHING/TEACHERSPunctuality0810419418268TEACHING/TEACHERSPunctuality119817419484Ceaniness119817419464TEACHING/TEACHERSPunctuality169017219064Ceaniness11981741946252Do they converge student to<br>to relate the presentAlwaysMostlySometimes 16Once a<br>NeverNeverDo they encourage student to<br>studentAlwaysMostlySometimes 20Once a<br>NeverNeverDo they resolve problemsAlwaysMostlySometimes 24Once a<br>NeverNeverMalaDo they interact with par                                                                                                                                                                                                                                                                                                                                                                                                                                                                                                                                                                                                                                                                                                                                                                                                                                                                                                                                                                                                                                                                                                                                                                                                                                                                                                                                                       |                     |                                   |        |         |              |           |             |
| subject studentsImage: stiting arrangement0912220413852CampusSecurity1310820216654CampusSpace1610020616852Candiness & Hygiene119717412440CampusCleanliness & Hygiene1110220215266HostelRooms1410620418855HostelRooms1410620418856HostelNooms151041865050Fachen Expressiveness119218218660TEACHING/TEACHERSPunctuality0810419418268TEACHING/TEACHERSPunctuality0817419064Conce at the expressiveness119817419064Conce at the expressiveness1609017219064Conce at the expressiveness1628017219064Conce at the expressiveness162841846060Conce at the expressiveness162841846060Conce at the expressiveness162841846160Conce at the expressiveness1628418418461Conce at the expressiveness1628418418461Conce at the expressiveness1628418418461                                                                                                                                                                                                                                                                                                                                                                                                                                                                                                                                                                                                                                                                                                                                                                                                                                                                                                                                                                                                                                                                                                                                                                                                                                                                                                                                                                   |                     |                                   |        |         |              |           |             |
| Sitting arrangement0912220413852CampusSecurity1310820216654CampusSpace1610020616852Camoliness & Hygiene119717412440HostelCleanliness & Hygiene1110220216266HostelRooms1410620418855HostelRooms1410620418856Food131081841805050Food131081841805050FEACHING/TEACHERSPunctuality0810419418268TEACHING/TEACHERSPunctuality0817419484CampusTeachers Expressiveness119817419452TEACHING/TEACHERSPunctuality081041948452TEACHING/TEACHERSPunctuality0817219464Teachers Expressiveness119817419452Teachers Expressiveness159017219464Teachers Expressiveness169017219464Teachers Expressiveness168017219464Teachers Expressiveness168017219464Teachers Expressiveness168017219464Teachers Expressiveness <td< td=""><td></td><td></td><td></td><td></td><td></td><td></td><td></td></td<>                                                                                                                                                                                                                                                                                                                                                                                                                                                                                                                                                                                                                                                                                                                                                                                                                                                                                                                                                                                                                                                                                                                                                                                                                                                                                                                              |                     |                                   |        |         |              |           |             |
| CampusSecurity1316820216654CampusSpace1610020616852Cleanliness & Hygiene119717412440Environment1110220216266HostelRooms1410620418855HostelMess1610418617462Food131081841805050Excurity119218218660TEACHING/TEACHERSPunctuality0810419418268TEACHING/TEACHERSPunctuality081041948410419484CampusTeachers Expressiveness119817419484104194194194194194194194194194194194194194194194194194194194194194194194194194194194194194194194194194194194194194194194194194194194194194194194194194194194194194194194194194194194194194194194194194194194194194194194194194194194194194 <t< td=""><td></td><td></td><td>09</td><td>122</td><td>204</td><td>138</td><td>52</td></t<>                                                                                                                                                                                                                                                                                                                                                                                                                                                                                                                                                                                                                                                                                                                                                                                                                                                                                                                                                                                                                                                                                                                                                                                                                                                                                                                                                                                                                                       |                     |                                   | 09     | 122     | 204          | 138       | 52          |
| Space1610020616852Cleanliness & Hyglene119717412440Environment1110220216266HostelRooms1410620418856HostelRooms1410620418856Food1310818418050Ecurity119218218660TEACHING/TEACHERSPunctuality0810419418268TEACHING/TEACHERSFood169017219064Do they come well prepared<br>for lecture1708017219064Do they encourage student to<br>studentAlwaysMostlySometimes 16<br>sometimes 20Once a<br>while 26NeverDo they resolve problemsAlwaysMostlySometimes 20Once a<br>while 26NeverDo they resolve problemsAlwaysMostlySometimes 44<br>whileOnce a<br>vhileNeverDo they resolve problemsAlwaysMostlySometimes 44<br>whileOnce a<br>vhileNeverDo they interact with parentsAlwaysMostlySometimes 24<br>vhileOnce a<br>vhileNeverDo they interact with parentsAlwaysMostlySometimes 24<br>vhileOnce a<br>vhileNeverDo they interact with parentsAlwaysMostlySometimes 24<br>vhileOnce a<br>vhileNeverDo they interact with parentsAlways <td>Campus</td> <td></td> <td></td> <td></td> <td></td> <td></td> <td></td>                                                                                                                                                                                                                                                                                                                                                                                                                                                                                                                                                                                                                                                                                                                                                                                                                                                                                                                                                                                                                                                                                                    | Campus              |                                   |        |         |              |           |             |
| Cleanliness & Hygiene119717412440Environment1110220216266HostelRooms1410620418856Mess161041861746262Food1310818418050Security119218218660TEACHING/TEACHERSPunctuality0810419418268TEACHING/TEACHERSPunctuality081041945064TEACHING/TEACHERSPunctuality081041945252TEACHING/TEACHERSPunctuality081041945252TEACHING/TEACHERSPunctuality119817419484TEACHING/TEACHERSPunctuality081041945052TEACHING/TEACHERSPunctuality169017219064Teachers Expressiveness1198174985252Do they croow well prepared<br>for lectureAlwaysMostlySometimes 16Once aNeverDo they resolve problemsAlwaysMostlySometimes 20Once aNeverPunctualityPunctualityAlwaysMostlySometimes 44Once aNeverPunctualityPunctualityAlwaysMostlySometimes 24Once aNeverPunctualityPunctualityAlwaysMostlySometimes 24<                                                                                                                                                                                                                                                                                                                                                                                                                                                                                                                                                                                                                                                                                                                                                                                                                                                                                                                                                                                                                                                                                                                                                                                                                                                                                                                                |                     |                                   |        |         |              |           |             |
| Invironment1110220216266HostelRooms1410620418856Mess1610418617462Food1310818418050Security119218218660TEACHING/TEACHERSPunctuality0810419418268TEACHING/TEACHERSPunctuality081041945064TEACHING/TEACHERSPunctuality0810419454Teachers Expressiveness119817419484Teachers Expressiveness169017219064Do they come well prepared<br>for lectureAlwaysMostlySometimes 16Once a<br>while 2652Do they encourage student to<br>expressAlwaysMostlySometimes 20Once a<br>while 26NeverDo their relation is cordial with<br>studentAlwaysMostlySometimes 20Once a<br>while 26NeverDo they resolve problemsAlwaysMostlySometimes 44Once a<br>whileNeverDo they interact with parents<br>H 148138Sometimes 24Once a<br>whileNeverMostlyDo they interact with parents<br>H 48138Sometimes 24Once a<br>whileNeverMostlyDo they interact with parents<br>H 48138Sometimes 24Once a<br>whileNeverMostlyDo they interact with parents<br>H 48AlwaysM                                                                                                                                                                                                                                                                                                                                                                                                                                                                                                                                                                                                                                                                                                                                                                                                                                                                                                                                                                                                                                                                                                                                                                           |                     |                                   |        |         |              |           |             |
| HostelRooms1410620418856Mess1610418617462Food1310818418050Security119218218660TEACHING/TEACHERSPunctuality0810419418268TEACHING/TEACHERSPunctuality081041945064TEACHING/TEACHERSI19817419484TEACHING/TEACHERSPunctuality081045064TEACHING/TEACHERS169017219064TEACHING/TEACHERS170800nce aNeverfor lecture170800nce aNeverfor lecture162840nce aNeverpo they recourage student to<br>expressAlwaysMostlySometimes 20Once aDo their relation is cordial with<br>studentAlwaysMostlySometimes 20Once aDo they resolve problemsAlwaysMostlySometimes 44Once aDo they interact with parentsAlwaysMostlySometimes 24Once aDo they interact with parentsAlwaysMostlySometimes 24Once aAlways1481381380nce aNeveralwaysMostlySometimes 24Once aNeveralways148138138Sometimes 24Once aAlways148138138Sometimes 24                                                                                                                                                                                                                                                                                                                                                                                                                                                                                                                                                                                                                                                                                                                                                                                                                                                                                                                                                                                                                                                                                                                                                                                                                                                                                                      |                     |                                   |        |         |              |           |             |
| Mess1610418617462Food1310818418050Security119218218660TEACHING/TEACHERSPunctuality0810419418268TEACHING/TEACHERSPunctuality0810419418268TEACHING/TEACHERSPunctuality0810419484TEACHING/TEACHERSPunctuality0810419484TEACHING/TEACHERSPunctuality0810419484TEACHING/TEACHERSPunctuality0810419484TEACHING/TEACHERSPunctuality0810419484TEACHING/TEACHERSPunctuality0810419484TEACHING/TEACHERSPunctuality0810419484TEACHING/TEACHERSPunctuality0810419484TEACHING/TEACHERSPunctuality08MostlySometimes 16Once aNeverDo they encourage student to<br>expressAlwaysMostlySometimes 20Once aNeverTEACHINGPunctuality parentsAlwaysMostlySometimes 44Once aNeverTEACHINGPunctuality parentsAlwaysMostlySometimes 24Once aNeverTEACHINGPunctuality parentsAlwaysMostlySometimes 24Once aNeverTEACHINGPunctuality parentsAlwaysMostlySometim                                                                                                                                                                                                                                                                                                                                                                                                                                                                                                                                                                                                                                                                                                                                                                                                                                                                                                                                                                                                                                                                                                                                                                                                                                                                          | Hostel              |                                   |        |         |              |           |             |
| Food1310818418050Security119218218660TEACHING/TEACHERSPunctuality0810419418268TEACHING/TEACHERSPunctuality0810419418268Teachers Expressiveness119817419484Teachers Expressiveness119817219064Teachers Expressiveness169017219064Do they come well preparedAlwaysMostlySometimes 16Once a<br>while 26Neverfor lecture17080Once aNeverDo they encourage student to<br>expressAlwaysMostlySometimes 46Once a<br>while 26NeverDo their relation is cordial with<br>studentAlwaysMostlySometimes 20Once a<br>while 26NeverDo they resolve problemsAlwaysMostlySometimes 44Once a<br>whileNeverDo they interact with parentsAlwaysMostlySometimes 24Once a<br>whileNeverIdeDo they interact with parentsAlwaysMostlySometimes 24Once a<br>whileNeverIdeIdeIdeIdeIdeIdeIdeIdeIdeIdeIdeIdeIdeIdeIdeIdeIdeIdeIdeIdeIdeIdeIdeIdeIdeIdeIdeIdeIdeIdeIdeIde </td <td></td> <td></td> <td></td> <td></td> <td></td> <td></td> <td></td>                                                                                                                                                                                                                                                                                                                                                                                                                                                                                                                                                                                                                                                                                                                                                                                                                                                                                                                                                                                                                                                                                                                                                                                      |                     |                                   |        |         |              |           |             |
| Security119218218660TEACHING/TEACHERSPunctuality0810419418268Teachers Expressiveness119817419484Teachers Expressiveness119817219064Teachers Expressiveness169017219064Do they come well prepared<br>for lectureAlwaysMostlySometimes 16Once a<br>while 26Never<br>while 26Do they encourage student to<br>expressAlwaysMostlySometimes 46Once a<br>while 26NeverDo their relation is cordial with<br>studentAlwaysMostlySometimes 20Once a<br>while 26Never<br>while 26Do they resolve problemsAlwaysMostlySometimes 44Once a<br>whileNever<br>whileDo they interact with parentsAlwaysMostlySometimes 24Once a<br>whileNever<br>%hileDo they interact with parentsAlwaysMostlySometimes 24Once a<br>whileNeverHat138HatHat<                                                                                                                                                                                                                                                                                                                                                                                                                                                                                                                                                                                                                                                                                                                                                                                                                                                                                                                                                                                                                                           |                     |                                   |        |         |              |           |             |
| TEACHING/TEACHERS Punctuality 08 104 194 182 68   TEACHING/TEACHERS Teachers Expressiveness 11 98 174 194 84   Image: Constraint of the state of subject 16 90 172 190 64   Image: Constraint of the state of subject 16 90 172 190 64   Image: Constraint of the state of subject Always Mostly Sometimes 16 Once a Never   Image: Constraint of the state of t                                                                                                                                                                                                                                                                                                                                                                                                                                                                                                   |                     |                                   |        |         |              |           |             |
| Teachers Expressiveness 11 98 174 194 84   Knowledge of subject 16 90 172 190 64   Do they come well prepared<br>for lecture Always Mostly Sometimes 16 Once a<br>while 26 Never<br>while 26   Do they encourage student to<br>express Always Mostly Sometimes 46 Once a<br>while 26 Never<br>sometimes 46   Do their relation is cordial with<br>student Always Mostly Sometimes 20 Once a<br>while 26 Never<br>sometimes 44   Do they resolve problems Always Mostly Sometimes 44 Once a<br>while Never<br>student   Do they interact with parents Always Mostly Sometimes 24 Once a<br>while Never<br>while   Do they interact with parents Always Mostly Sometimes 24 Once a<br>while Never<br>while   Do they interact with parents Always Mostly Sometimes 24 Once a<br>while Never<br>while   148 138 Sometimes 24 Once a<br>while Never<br>yhile                                                                                                                                                                                                                                                                                                                                                                                                                                                                                                                                                                                                                                                                                                                                                                                                                                                                                                                                                                                                                                                                                                                                                                                                                                                       | TEACHING/TEACHERS   |                                   |        |         |              |           |             |
| Knowledge of subject 16 90 172 190 64   Do they come well prepared<br>for lecture Always Mostly Sometimes 16 Once a<br>while 26 Never<br>while 26   Do they encourage student to<br>express Always Mostly Sometimes 46 Once a<br>while 26 Never   Do their relation is cordial with<br>student Always Mostly Sometimes 20 Once a<br>while 26 Never   Do they resolve problems Always Mostly Sometimes 44 Once a<br>while Never   Do they resolve problems Always Mostly Sometimes 44 Once a<br>while Never   Do they interact with parents Always Mostly Sometimes 24 Once a<br>while Never   Do they interact with parents Always Mostly Sometimes 24 Once a<br>while Never   148 138 138 Sometimes 24 Once a<br>while Never                                                                                                                                                                                                                                                                                                                                                                                                                                                                                                                                                                                                                                                                                                                                                                                                                                                                                                                                                                                                                                                                                                                                                                                                                                                                                                                                                                                  |                     |                                   |        |         |              |           |             |
| Do they come well prepared<br>for lecture Always<br>170 Mostly<br>80 Sometimes 16 Once a<br>while 26 Never<br>52   Do they encourage student to<br>express Always Mostly Sometimes 46 Once a<br>while 26 Never   Do their relation is cordial with<br>student Always Mostly Sometimes 20 Once a<br>while 26 Never   Do their relation is cordial with<br>student Always Mostly Sometimes 20 Once a<br>while 26 Never   Do they resolve problems Always Mostly Sometimes 44 Once a<br>while Never   Do they interact with parents Always Mostly Sometimes 24 Once a<br>while Never   Do they interact with parents Always Mostly Sometimes 24 Once a<br>while Never   148 138 Sometimes 24 Once a<br>while Never                                                                                                                                                                                                                                                                                                                                                                                                                                                                                                                                                                                                                                                                                                                                                                                                                                                                                                                                                                                                                                                                                                                                                                                                                                                                                                                                                                                                |                     |                                   |        |         |              |           |             |
| for lecture 170 80 while 26 52   Do they encourage student to<br>express Always Mostly Sometimes 46 Once a Never   Do their relation is cordial with<br>student Always Mostly Sometimes 20 Once a Never   Do their relation is cordial with<br>student Always Mostly Sometimes 20 Once a Never   Do they resolve problems Always Mostly Sometimes 44 Once a Never   Do they resolve problems Always Mostly Sometimes 44 Once a Never   Do they interact with parents Always Mostly Sometimes 24 Once a Never   148 138 Base Once a Never Never                                                                                                                                                                                                                                                                                                                                                                                                                                                                                                                                                                                                                                                                                                                                                                                                                                                                                                                                                                                                                                                                                                                                                                                                                                                                                                                                                                                                                                                                                                                                                                 |                     |                                   |        |         |              |           |             |
| express 152 84 while 26 60   Do their relation is cordial with<br>student Always Mostly Sometimes 20 Once a Never   148 112 while<br>48 61 48 Notely Sometimes 44 Once a Never   Do they resolve problems Always Mostly Sometimes 44 Once a Never   166 94 28 28 Never 12 Never   Do they interact with parents Always Mostly Sometimes 24 Once a Never   148 138 Sometimes 24 Once a Never Never                                                                                                                                                                                                                                                                                                                                                                                                                                                                                                                                                                                                                                                                                                                                                                                                                                                                                                                                                                                                                                                                                                                                                                                                                                                                                                                                                                                                                                                                                                                                                                                                                                                                                                              |                     |                                   |        |         |              |           |             |
| express 152 84 while 26 60   Do their relation is cordial with<br>student Always Mostly Sometimes 20 Once a Never   148 112 while<br>48 61 48 Notely Sometimes 44 Once a Never   Do they resolve problems Always Mostly Sometimes 44 Once a Never   166 94 28 28 Never 12 Never   Do they interact with parents Always Mostly Sometimes 24 Once a Never   148 138 Sometimes 24 Once a Never Never                                                                                                                                                                                                                                                                                                                                                                                                                                                                                                                                                                                                                                                                                                                                                                                                                                                                                                                                                                                                                                                                                                                                                                                                                                                                                                                                                                                                                                                                                                                                                                                                                                                                                                              |                     | Do they encourage student to      | Always | Mostly  | Sometimes 46 | Once a    | Never       |
| student 148 112 while 61   Do they resolve problems Always Mostly Sometimes 44 Once a Never   166 94 while 56 28   Do they interact with parents Always Mostly Sometimes 24 Once a Never   148 138 Sometimes 24 Once a Never                                                                                                                                                                                                                                                                                                                                                                                                                                                                                                                                                                                                                                                                                                                                                                                                                                                                                                                                                                                                                                                                                                                                                                                                                                                                                                                                                                                                                                                                                                                                                                                                                                                                                                                                                                                                                                                                                   |                     |                                   |        |         |              | while 26  | 60          |
| Image: Dot hey resolve problems Always Mostly Sometimes 44 Once a Never   166 94 94 while 56   28 28 28 28   Do they interact with parents Always Mostly Sometimes 24 Once a Never   148 138 Sometimes 24 Once a Never   36 94 36 36 36                                                                                                                                                                                                                                                                                                                                                                                                                                                                                                                                                                                                                                                                                                                                                                                                                                                                                                                                                                                                                                                                                                                                                                                                                                                                                                                                                                                                                                                                                                                                                                                                                                                                                                                                                                                                                                                                        |                     | Do their relation is cordial with | Always | Mostly  | Sometimes 20 | Once a    | Never       |
| Do they resolve problems Always Mostly Sometimes 44 Once a Never   166 94 while 56   28 28   Do they interact with parents Always Mostly Sometimes 24 Once a Never   148 138 while 76 36 36 16                                                                                                                                                                                                                                                                                                                                                                                                                                                                                                                                                                                                                                                                                                                                                                                                                                                                                                                                                                                                                                                                                                                                                                                                                                                                                                                                                                                                                                                                                                                                                                                                                                                                                                                                                                                                                                                                                                                 |                     | student                           | 148    | 112     |              | while     | 61          |
| Info 94 while 56   28 28 28   Do they interact with parents Always Mostly Sometimes 24 Once a Never   148 138 while 76 36 36 Never                                                                                                                                                                                                                                                                                                                                                                                                                                                                                                                                                                                                                                                                                                                                                                                                                                                                                                                                                                                                                                                                                                                                                                                                                                                                                                                                                                                                                                                                                                                                                                                                                                                                                                                                                                                                                                                                                                                                                                             |                     |                                   |        |         |              | 48        |             |
| Do they interact with parents Always Mostly Sometimes 24 Once a Never   148 138 while 76   36 36                                                                                                                                                                                                                                                                                                                                                                                                                                                                                                                                                                                                                                                                                                                                                                                                                                                                                                                                                                                                                                                                                                                                                                                                                                                                                                                                                                                                                                                                                                                                                                                                                                                                                                                                                                                                                                                                                                                                                                                                               |                     | Do they resolve problems          | Always | Mostly  | Sometimes 44 | Once a    | Never       |
| Do they interact with parents Always Mostly Sometimes 24 Once a Never   148 138 while 76   36 36                                                                                                                                                                                                                                                                                                                                                                                                                                                                                                                                                                                                                                                                                                                                                                                                                                                                                                                                                                                                                                                                                                                                                                                                                                                                                                                                                                                                                                                                                                                                                                                                                                                                                                                                                                                                                                                                                                                                                                                                               |                     |                                   | 166    | 94      |              | while     | 56          |
| 148 138 while 76<br>36                                                                                                                                                                                                                                                                                                                                                                                                                                                                                                                                                                                                                                                                                                                                                                                                                                                                                                                                                                                                                                                                                                                                                                                                                                                                                                                                                                                                                                                                                                                                                                                                                                                                                                                                                                                                                                                                                                                                                                                                                                                                                         |                     |                                   |        |         |              | 28        |             |
| 36                                                                                                                                                                                                                                                                                                                                                                                                                                                                                                                                                                                                                                                                                                                                                                                                                                                                                                                                                                                                                                                                                                                                                                                                                                                                                                                                                                                                                                                                                                                                                                                                                                                                                                                                                                                                                                                                                                                                                                                                                                                                                                             |                     | Do they interact with parents     | Always | Mostly  | Sometimes 24 | Once a    | Never       |
|                                                                                                                                                                                                                                                                                                                                                                                                                                                                                                                                                                                                                                                                                                                                                                                                                                                                                                                                                                                                                                                                                                                                                                                                                                                                                                                                                                                                                                                                                                                                                                                                                                                                                                                                                                                                                                                                                                                                                                                                                                                                                                                |                     |                                   | 148    | 138     |              |           | 76          |
| Curriculum How the curriculum is? Modern Mostly modern Mostly Traditional A mix                                                                                                                                                                                                                                                                                                                                                                                                                                                                                                                                                                                                                                                                                                                                                                                                                                                                                                                                                                                                                                                                                                                                                                                                                                                                                                                                                                                                                                                                                                                                                                                                                                                                                                                                                                                                                                                                                                                                                                                                                                |                     |                                   |        |         |              |           |             |
|                                                                                                                                                                                                                                                                                                                                                                                                                                                                                                                                                                                                                                                                                                                                                                                                                                                                                                                                                                                                                                                                                                                                                                                                                                                                                                                                                                                                                                                                                                                                                                                                                                                                                                                                                                                                                                                                                                                                                                                                                                                                                                                |                     |                                   |        |         |              | 36        |             |