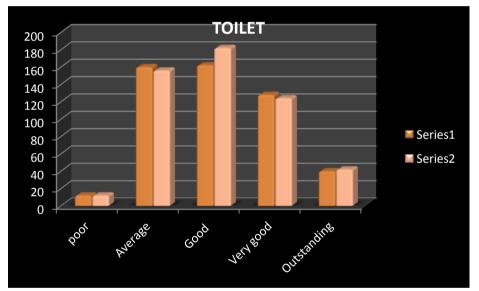

# Govt. D.B. Girls' P.G. College, Raipur, Chhattisgarh

Feedback Data - N-620 Done On Incidental Cum Random Basis (Some Of The Questions Were Left without a

comment )

| <table-row><table-row><table-row><table-row><table-row><table-container><table-container><table-container><table-container><table-container><table-container><table-container><table-container><table-container></table-container></table-container></table-container></table-container></table-container></table-container></table-container></table-container></table-container></table-row></table-row></table-row></table-row></table-row>                                                                                                                                                                                                                                                                                                                                                                                                                                                                                                                                                                                                                                                                                                                                                                                                                                                                                                                                                                                                                                                                                                                                                                                                                                                                                                                                                                                                                                                                                                                                                                                                                                                                 |                     |                                   |        |         |              | Manuarad  | Outstanding |
|----------------------------------------------------------------------------------------------------------------------------------------------------------------------------------------------------------------------------------------------------------------------------------------------------------------------------------------------------------------------------------------------------------------------------------------------------------------------------------------------------------------------------------------------------------------------------------------------------------------------------------------------------------------------------------------------------------------------------------------------------------------------------------------------------------------------------------------------------------------------------------------------------------------------------------------------------------------------------------------------------------------------------------------------------------------------------------------------------------------------------------------------------------------------------------------------------------------------------------------------------------------------------------------------------------------------------------------------------------------------------------------------------------------------------------------------------------------------------------------------------------------------------------------------------------------------------------------------------------------------------------------------------------------------------------------------------------------------------------------------------------------------------------------------------------------------------------------------------------------------------------------------------------------------------------------------------------------------------------------------------------------------------------------------------------------------------------------------------------------|---------------------|-----------------------------------|--------|---------|--------------|-----------|-------------|
| NameNameNameNameNameNameNameNameNameNameNameNameNameNameNameNameNameNameNameNameNameNameNameNameNameNameNameNameNameNameNameNameNameNameNameNameNameNameNameNameNameNameNameNameNameNameNameNameNameNameNameNameNameNameNameNameNameNameNameNameNameNameNameNameNameNameNameNameNameNameNameNameNameNameNameNameNameNameNameNameNameNameNameNameNameNameNameNameNameNameNameNameNameNameNameNameNameNameNameNameNameNameNameNameNameNameNameNameNameNameNameNameNameNameNameNameNameNameNameNameNameNameNameNameNameNameNameNameNameNameNameNameNameNameNameNameNameNameNameNameNameNameNameNameNameNameNameNameNameNameNameNameNameNameNameName </td <td></td> <td>Sitting arrangement</td> <td>poor</td> <td>Average</td> <td>Good</td> <td>Very good</td> <td>Outstanding</td>                                                                                                                                                                                                                                                                                                                                                                                                                                                                                                                                                                                                                                                                                                                                                                                                                                                                                                                                                                                                                                                                                                                                                                                                                                                                                                                              |                     | Sitting arrangement               | poor   | Average | Good         | Very good | Outstanding |
| 1000000000000000000000000000000000000                                                                                                                                                                                                                                                                                                                                                                                                                                                                                                                                                                                                                                                                                                                                                                                                                                                                                                                                                                                                                                                                                                                                                                                                                                                                                                                                                                                                                                                                                                                                                                                                                                                                                                                                                                                                                                                                                                                                                                                                                                                                          | Class Toolin        |                                   |        |         |              |           |             |
| 1400140014001400140014001400140014001400140014001400140014001400140014001400140014001400140014001400140014001400140014001400140014001400140014001400140014001400140014001400140014001400140014001400140014001400140014001400140014001400140014001400140014001400140014001400140014001400140014001400140014001400140014001400140014001400140014001400140014001400140014001400140014001400140014001400140014001400140014001400140014001400140014001400140014001400140014001400140014001400140014001400140014001400140014001400140014001400140014001400140014001400140014001400140014001400140014001400140014001400140014001400140014001400140014001                                                                                                                                                                                                                                                                                                                                                                                                                                                                                                                                                                                                                                                                                                                                                                                                                                                                                                                                                                                                                                                                                                                                                                                                                                                                                                                                                                                                                                                              |                     |                                   |        |         |              |           |             |
| ImageNormNormNormNormNormNormNormNormNormNormNormNormNormNormNormNormNormNormNormNormNormNormNormNormNormNormNormNormNormNormNormNormNormNormNormNormNormNormNormNormNormNormNormNormNormNormNormNormNormNormNormNormNormNormNormNormNormNormNormNormNormNormNormNormNormNormNormNormNormNormNormNormNormNormNormNormNormNormNormNormNormNormNormNormNormNormNormNormNormNormNormNormNormNormNormNormNormNormNormNormNormNormNormNormNormNormNormNormNormNormNormNormNormNormNormNormNormNormNormNormNormNormNormNormNormNormNormNormNormNormNormNormNormNormNormNormNormNormNormNormNormNormNormNormNormNormNormNormNormNormNormNormNormNormNorm <th< td=""><td></td><td></td><td></td><td></td><td></td><td></td><td></td></th<>                                                                                                                                                                                                                                                                                                                                                                                                                                                                                                                                                                                                                                                                                                                                                                                                                                                                                                                                                                                                                                                                                                                                                                                                                                                                                                                                                                             |                     |                                   |        |         |              |           |             |
| ImageImageImageImageImageImageImageImageImageImageImageImageImageImageImageImageImageImageImageImageImageImageImageImageImageImageImageImageImageImageImageImageImageImageImageImageImageImageImageImageImageImageImageImageImageImageImageImageImageImageImageImageImageImageImageImageImageImageImageImageImageImageImageImageImageImageImageImageImageImageImageImageImageImageImageImageImageImageImageImageImageImageImageImageImageImageImageImageImageImageImageImageImageImageImageImageImageImageImageImageImageImageImageImageImageImageImageImageImageImageImageImageImageImageImageImageImageImageImageImageImageImageImageImageImageImageImageImageImageImageImageImageImageImageImageImageImageImageImageImageImage <thimage< th="">ImageImageImage<th< td=""><td></td><td></td><td></td><td></td><td></td><td></td><td></td></th<></thimage<>                                                                                                                                                                                                                                                                                                                                                                                                                                                                                                                                                                                                                                                                                                                                                                                                                                                                                                                                                                                                                                                                                                                                                                                                                                                   |                     |                                   |        |         |              |           |             |
| NormNormNormNormNormNormNormNormNormNormNormNormNormNormNormNormNormNormNormNormNormNormNormNormNormNormNormNormNormNormNormNormNormNormNormNormNormNormNormNormNormNormNormNormNormNormNormNormNormNormNormNormNormNormNormNormNormNormNormNormNormNormNormNormNormNormNormNormNormNormNormNormNormNormNormNormNormNormNormNormNormNormNormNormNormNormNormNormNormNormNormNormNormNormNormNormNormNormNormNormNormNormNormNormNormNormNormNormNormNormNormNormNormNormNormNormNormNormNormNormNormNormNormNormNormNormNormNormNormNormNormNormNormNormNormNormNormNormNormNormNormNormNormNormNormNormNormNormNormNormNormNormNormNormNormNormN                                                                                                                                                                                                                                                                                                                                                                                                                                                                                                                                                                                                                                                                                                                                                                                                                                                                                                                                                                                                                                                                                                                                                                                                                                                                                                                                                                                                                                                              |                     |                                   |        |         |              |           |             |
| SectorContropContropContropContropContropContropContropContropContropContropContropContropContropContropContropContropContropContropContropContropContropContropContropContropContropContropContropContropContropContropContropContropContropContropContropContropContropContropContropContropContropContropContropContropContropContropContropContropContropContropContropContropContropContropContropContropContropContropContropContropContropContropContropContropContropContropContropContropContropContropContropContropContropContropContropContropContropContropContropContropContropContropContropContropContropContropContropContropContropContropContropContropContropContropContropContropContropContropContropContropContropContropContropContropContropContropContropContropContropContropContropContropContropContropContropContropContropContropContropContropContropContropContropContropContropControp </td <td></td> <td></td> <td></td> <td></td> <td></td> <td></td> <td></td>                                                                                                                                                                                                                                                                                                                                                                                                                                                                                                                                                                                                                                                                                                                                                                                                                                                                                                                                                                                                                                                                                                            |                     |                                   |        |         |              |           |             |
| App of the sector of the se  | Toilet              |                                   |        |         |              |           |             |
| SameSameSameSameSameSameSameSameSameSameSameSameSameSameSameSameSameSameSameSameSameSameSameSameSameSameSameSameSameSameSameSameSameSameSameSameSameSameSameSameSameSameSameSameSameSameSameSameSameSameSameSameSameSameSameSameSameSameSameSameSameSameSameSameSameSameSameSameSameSameSameSameSameSameSameSameSameSameSameSameSameSameSameSameSameSameSameSameSameSameSameSameSameSameSameSameSameSameSameSameSameSameSameSameSameSameSameSameSameSameSameSameSameSameSameSameSameSameSameSameSameSameSameSameSameSameSameSameSameSameSameSameSameSameSameSameSameSameSameSameSameSameSameSameSameSameSameSameSameSameSameSameSameSameSameSame                                                                                                                                                                                                                                                                                                                                                                                                                                                                                                                                                                                                                                                                                                                                                                                                                                                                                                                                                                                                                                                                                                                                                                                                                                                                                                                                                                                                                                                               |                     |                                   |        |         |              |           |             |
| 11111111111111111111111111111111111111111111111111111111111111111111111111111111111111111111111111111111111111111111111111111111111111111111111111111111111111111111111111111111111111111111111111111111111 <th< td=""><td>Canteen</td><td></td><td></td><td></td><td></td><td></td><td></td></th<>                                                                                                                                                                                                                                                                                                                                                                                                                                                                                                                                                                                                                                                                                                                                                                                                                                                                                                                                                                                                                                                                                                                                                                                                                                                                                                                                                                                                                                                                                                                                                                                                                                                                                                                                                                                                            | Canteen             |                                   |        |         |              |           |             |
| NameNetworkNameNameNameNameNameNameNameNameNameNameNameNameNameNameNameNameNameNameNameNameNameNameNameNameNameNameNameNameNameNameNameNameNameNameNameNameNameNameNameNameNameNameNameNameNameNameNameNameNameNameNameNameNameNameNameNameNameNameNameNameNameNameNameNameNameNameNameNameNameNameNameNameNameNameNameNameNameNameNameNameNameNameNameNameNameNameNameNameNameNameNameNameNameNameNameNameNameNameNameNameNameNameNameNameNameNameNameNameNameNameNameNameNameNameNameNameNameNameNameNameNameNameNameNameNameNameNameNameNameNameNameNameNameNameNameNameNameNameNameNameNameNameNameNameNameNameNameNameNameNameNameNameNameName <td></td> <td></td> <td>14</td> <td>144</td> <td></td> <td>136</td> <td>36</td>                                                                                                                                                                                                                                                                                                                                                                                                                                                                                                                                                                                                                                                                                                                                                                                                                                                                                                                                                                                                                                                                                                                                                                                                                                                                                                                                                                            |                     |                                   | 14     | 144     |              | 136       | 36          |
| NameNameNameNameNameNameNameNameNameNameNameNameNameNameNameNameNameNameNameNameNameNameNameNameNameNameNameNameNameNameNameNameNameNameNameNameNameNameNameNameNameNameNameNameNameNameNameNameNameNameNameNameNameNameNameNameNameNameNameNameNameNameNameNameNameNameNameNameNameNameNameNameNameNameNameNameNameNameNameNameNameNameNameNameNameNameNameNameNameNameNameNameNameNameNameNameNameNameNameNameNameNameNameNameNameNameNameNameNameNameNameNameNameNameNameNameNameNameNameNameNameNameNameNameNameNameNameNameNameNameNameNameNameNameNameNameNameNameNameNameNameNameNameNameNameNameNameNameNameNameNameNameNameNameNameName<                                                                                                                                                                                                                                                                                                                                                                                                                                                                                                                                                                                                                                                                                                                                                                                                                                                                                                                                                                                                                                                                                                                                                                                                                                                                                                                                                                                                                                                              |                     | Food                              | 16     | 126     | 200          | 138       | 38          |
| namenamenamenamenamenamenamenamenamenamenamenamenamenamenamenamenamenamenamenamenamenamenamenamenamenamenamenamenamenamenamenamenamenamenamenamenamenamenamenamenamenamenamenamenamenamenamenamenamenamenamenamenamenamenamenamenamenamenamenamenamenamenamenamenamenamenamenamenamenamenamenamenamenamenamenamenamenamenamenamenamenamenamenamenamenamenamenamenamenamenamenamenamenamenamenamenamenamenamenamenamenamenamenamenamenamenamenamenamenamenamenamenamenamenamenamenamenamenamenamenamenamenamenamenamenamenamenamenamenamenamenamenamenamenamenamenamenamenamenamenamenamenamenamenamenamenamenamenamenamenamenamenamenamenamenamen                                                                                                                                                                                                                                                                                                                                                                                                                                                                                                                                                                                                                                                                                                                                                                                                                                                                                                                                                                                                                                                                                                                                                                                                                                                                                                                                                                                                                                                              |                     |                                   |        |         |              |           | 36          |
| sharejeakjeakjeakjeakjeakjeakjeakjeakjeakjeakjeakjeakjeakjeakjeakjeakjeakjeakjeakjeakjeakjeakjeakjeakjeakjeakjeakjeakjeakjeakjeakjeakjeakjeakjeakjeakjeakjeakjeakjeakjeakjeakjeakjeakjeakjeakjeakjeakjeakjeakjeakjeakjeakjeakjeakjeakjeakjeakjeakjeakjeakjeakjeakjeakjeakjeakjeakjeakjeakjeakjeakjeakjeakjeakjeakjeakjeakjeakjeakjeakjeakjeakjeakjeakjeakjeakjeakjeakjeakjeakjeakjeakjeakjeakjeakjeakjeakjeakjeakjeakjeakjeakjeakjeakjeakjeakjeakjeakjeakjeakjeakjeakjeakjeakjeakjeakjeakjeakjeakjeakjeakjeakjeakjeakjeakjeakjeakjeakjeakjeakjeakjeakjeakjeakjeakjeakjeakjeakjeakjeakjeakjeakjeakjeakjeakjeakjeakjeakjeakjeakjeakjeakjeakjeakjeak                                                                                                                                                                                                                                                                                                                                                                                                                                                                                                                                                                                                                                                                                                                                                                                                                                                                                                                                                                                                                                                                                                                                                                                                                                                                                                                                                                                                                                                              |                     | Hygiene                           | 13     | 158     | 206          | 124       | 46          |
| AnswerSubsetSubsetSubsetSubsetSubsetSubsetSubsetSubsetSubsetSubsetSubsetSubsetSubsetSubsetSubsetSubsetSubsetSubsetSubsetSubsetSubsetSubsetSubsetSubsetSubsetSubsetSubsetSubsetSubsetSubsetSubsetSubsetSubsetSubsetSubsetSubsetSubsetSubsetSubsetSubsetSubsetSubsetSubsetSubsetSubsetSubsetSubsetSubsetSubsetSubsetSubsetSubsetSubsetSubsetSubsetSubsetSubsetSubsetSubsetSubsetSubsetSubsetSubsetSubsetSubsetSubsetSubsetSubsetSubsetSubsetSubsetSubsetSubsetSubsetSubsetSubsetSubsetSubsetSubsetSubsetSubsetSubsetSubsetSubsetSubsetSubsetSubsetSubsetSubsetSubsetSubsetSubsetSubsetSubsetSubsetSubsetSubsetSubsetSubsetSubsetSubsetSubsetSubsetSubsetSubsetSubsetSubsetSubsetSubsetSubsetSubsetSubsetSubsetSubsetSubsetSubsetSubsetSubsetSubsetSubsetSubsetSubsetSubsetSubsetSubsetSubsetSubsetSubsetSubsetSubsetSubsetSubsetSubsetSubsetSubs                                                                                                                                                                                                                                                                                                                                                                                                                                                                                                                                                                                                                                                                                                                                                                                                                                                                                                                                                                                                                                                                                                                                                                                                                                                                 | Parking             |                                   | 15     | 132     | 204          | 162       | 48          |
| SpaceSpaceSpaceSpaceSpaceSpaceSpaceSpaceSpaceSpaceSpaceSpaceSpaceSpaceSpaceSpaceSpaceSpaceSpaceSpaceSpaceSpaceSpaceSpaceSpaceSpaceSpaceSpaceSpaceSpaceSpaceSpaceSpaceSpaceSpaceSpaceSpaceSpaceSpaceSpaceSpaceSpaceSpaceSpaceSpaceSpaceSpaceSpaceSpaceSpaceSpaceSpaceSpaceSpaceSpaceSpaceSpaceSpaceSpaceSpaceSpaceSpaceSpaceSpaceSpaceSpaceSpaceSpaceSpaceSpaceSpaceSpaceSpaceSpaceSpaceSpaceSpaceSpaceSpaceSpaceSpaceSpaceSpaceSpaceSpaceSpaceSpaceSpaceSpaceSpaceSpaceSpaceSpaceSpaceSpaceSpaceSpaceSpaceSpaceSpaceSpaceSpaceSpaceSpaceSpaceSpaceSpaceSpaceSpaceSpaceSpaceSpaceSpaceSpaceSpaceSpaceSpaceSpaceSpaceSpaceSpaceSpaceSpaceSpaceSpaceSpaceSpaceSpaceSpaceSpaceSpaceSpaceSpaceSpaceSpaceSpaceSpaceSpaceSpaceSpaceSpaceSpaceSpaceSpaceSpace <th< td=""><td></td><td></td><td>12</td><td>104</td><td>198</td><td>144</td><td>50</td></th<>                                                                                                                                                                                                                                                                                                                                                                                                                                                                                                                                                                                                                                                                                                                                                                                                                                                                                                                                                                                                                                                                                                                                                                                                                                                            |                     |                                   | 12     | 104     | 198          | 144       | 50          |
| NormNormNormNormNormNormNormNormNormNormNormNormNormNormNormNormNormNormNormNormNormNormNormNormNormNormNormNormNormNormNormNormNormNormNormNormNormNormNormNormNormNormNormNormNormNormNormNormNormNormNormNormNormNormNormNormNormNormNormNormNormNormNormNormNormNormNormNormNormNormNormNormNormNormNormNormNormNormNormNormNormNormNormNormNormNormNormNormNormNormNormNormNormNormNormNormNormNormNormNormNormNormNormNormNormNormNormNormNormNormNormNormNormNormNormNormNormNormNormNormNormNormNormNormNormNormNormNormNormNormNormNormNormNormNormNormNormNormNormNormNormNormNormNormNormNormNormNormNormNormNormNormNormNormNormNormN                                                                                                                                                                                                                                                                                                                                                                                                                                                                                                                                                                                                                                                                                                                                                                                                                                                                                                                                                                                                                                                                                                                                                                                                                                                                                                                                                                                                                                                              | Corridor            | Cleanliness                       | 10     | 116     | 196          | 150       | 52          |
| Dinkag WaterHyme / select1616161616161616Connon noomSpace1516161616161616Arrangement or<br>outstainent13871816161616String arrangement or<br>string interment1387181616161616Space1716161616161616161616Space17161616161616161616161616161616161616161616161616161616161616161616161616161616161616161616161616161616161616161616161616161616161616161616161616161616161616161616161616161616161616161616161616161616161616161616161616161616161616161616161616<                                                                                                                                                                                                                                                                                                                                                                                                                                                                                                                                                                                                                                                                                                                                                                                                                                                                                                                                                                                                                                                                                                                                                                                                                                                                                                                                                                                                                                                                                                                                                                                                                                               |                     | Space                             | 13     | 128     | 206          | 164       | 40          |
| Common normSpeckerIsIsIsIsIsIsIsIsIsIsIsIsIsIsIsIsIsIsIsIsIsIsIsIsIsIsIsIsIsIsIsIsIsIsIsIsIsIsIsIsIsIsIsIsIsIsIsIsIsIsIsIsIsIsIsIsIsIsIsIsIsIsIsIsIsIsIsIsIsIsIsIsIsIsIsIsIsIsIsIsIsIsIsIsIsIsIsIsIsIsIsIsIsIsIsIsIsIsIsIsIsIsIsIsIsIsIsIsIsIsIsIsIsIsIsIsIsIsIsIsIsIsIsIsIsIsIsIsIsIsIsIsIsIsIsIsIsIsIsIsIsIsIsIsIsIsIsIsIsIsIsIsIsIsIsIsIsIsIsIsIsIsIsIsIsIsIsIsIsIsIsIsIsIsIsIsIsIsIsIsIsIs<                                                                                                                                                                                                                                                                                                                                                                                                                                                                                                                                                                                                                                                                                                                                                                                                                                                                                                                                                                                                                                                                                                                                                                                                                                                                                                                                                                                                                                                                                                                                                                                                                                                                                                                |                     |                                   | 14     | 132     | 192          | 154       | 54          |
| Common normSpeckerIsIsIsIsIsIsIsIsIsIsIsIsIsIsIsIsIsIsIsIsIsIsIsIsIsIsIsIsIsIsIsIsIsIsIsIsIsIsIsIsIsIsIsIsIsIsIsIsIsIsIsIsIsIsIsIsIsIsIsIsIsIsIsIsIsIsIsIsIsIsIsIsIsIsIsIsIsIsIsIsIsIsIsIsIsIsIsIsIsIsIsIsIsIsIsIsIsIsIsIsIsIsIsIsIsIsIsIsIsIsIsIsIsIsIsIsIsIsIsIsIsIsIsIsIsIsIsIsIsIsIsIsIsIsIsIsIsIsIsIsIsIsIsIsIsIsIsIsIsIsIsIsIsIsIsIsIsIsIsIsIsIsIsIsIsIsIsIsIsIsIsIsIsIsIsIsIsIsIsIsIsIs<                                                                                                                                                                                                                                                                                                                                                                                                                                                                                                                                                                                                                                                                                                                                                                                                                                                                                                                                                                                                                                                                                                                                                                                                                                                                                                                                                                                                                                                                                                                                                                                                                                                                                                                | Drinking Water      |                                   | 16     | 136     | 216          | 170       | 62          |
| Arrangement for<br>entertainment11104130132130132132132132132132134134134134134134134134134134134134134134134134134134134134134134134134134134134134134134134134134134134134134134134134134134134134134134134134134134134134134134134134134134134134134134134134134134134134134134134134134134134134134134134134134134134134134134134134134134134134134134134134134134134134134134134134134134134134134134134134134134134134134134134134134134134134134134134134134134134134134134134134134134134134134134134134134134134134134134134134134134134<                                                                                                                                                                                                                                                                                                                                                                                                                                                                                                                                                                                                                                                                                                                                                                                                                                                                                                                                                                                                                                                                                                                                                                                                                                                                                                                                                                                                                                                                                                                                                             |                     |                                   |        |         |              |           |             |
| InductionInternationSinceSinceSinceSinceSinceSinceSinceSinceSinceSinceSinceSinceSinceSinceSinceSinceSinceSinceSinceSinceSinceSinceSinceSinceSinceSinceSinceSinceSinceSinceSinceSinceSinceSinceSinceSinceSinceSinceSinceSinceSinceSinceSinceSinceSinceSinceSinceSinceSinceSinceSinceSinceSinceSinceSinceSinceSinceSinceSinceSinceSinceSinceSinceSinceSinceSinceSinceSinceSinceSinceSinceSinceSinceSinceSinceSinceSinceSinceSinceSinceSinceSinceSinceSinceSinceSinceSinceSinceSinceSinceSinceSinceSinceSinceSinceSinceSinceSinceSinceSinceSinceSinceSinceSinceSinceSinceSinceSinceSinceSinceSinceSinceSinceSinceSinceSinceSinceSinceSinceSinceSinceSinceSinceSinceSinceSinceSinceSinceSinceSinceSinceSinceSinceSinceSinceSinceSinceSinceSinceSinceSinceSinceSinc                                                                                                                                                                                                                                                                                                                                                                                                                                                                                                                                                                                                                                                                                                                                                                                                                                                                                                                                                                                                                                                                                                                                                                                                                                                                                                                                                 |                     |                                   | 11     | 104     | 190          | 162       | 46          |
| AutoriumIndex10121013013062Sports FacilitiesI15151817260Fee CountersI151515125Boots17155156126060Boots171421815468ILirarySpece171421815468Boots111472561563641Basalaney Newspaper171421815468IliraryBasalaney Newspaper171421815468Basalaney Newspaper1718261365656Internet Facility13101212121213Computer Room/labsNumbers of computers1412135636Computer Room/labsNumbers of computers1412135636Computer Room/labsNumbers of computers1412135636Computer Room/labsNumbers of computers14131313131313131313131313131313131313131313131313131313131313131313131313131313131313131313131313 </td <td></td> <td></td> <td></td> <td></td> <td></td> <td></td> <td></td>                                                                                                                                                                                                                                                                                                                                                                                                                                                                                                                                                                                                                                                                                                                                                                                                                                                                                                                                                                                                                                                                                                                                                                                                                                                                                                                                                                                                                                          |                     |                                   |        |         |              |           |             |
| Sports FacilitiesIndex1616181720Fer CounternI1112615614414LibrarySooks1415615617260Countern1401561581726060Countern1401561581726060CounternLighting and fans11014115815841CounternEacling room2782223504760Countern facility12121214158606060Computer Room/look1401221381846060Computer Room/look1401221361366060Computer Room/look1401221361366060Computer Room/look1401221361366060Computer Room/look1401241361365060Computer Room/look1401241361365060Computer Room/look1401241361365050Computer Room/look1401361361365050Computer Room/look1401361361365050Computer Room/look1401361361365050Computer Room/look1401361361365050Computer Solution136 <td></td> <td>Sitting arrangement</td> <td>13</td> <td>82</td> <td>184</td> <td>164</td> <td>50</td>                                                                                                                                                                                                                                                                                                                                                                                                                                                                                                                                                                                                                                                                                                                                                                                                                                                                                                                                                                                                                                                                                                                                                                                                                                                                                                                                                   |                     | Sitting arrangement               | 13     | 82      | 184          | 164       | 50          |
| recountersimageimageimageimageimageimageUbraySpace1719519515252ImageBools17156196176ImageMagnins/Newspaper171421981346ImageUpting and fans111413561864ImageReading room17982021904ImagePacing room17982021904ImagePacing room17982021904ImagePacing room17982021904ImagePacing room17982021904ImagePacing room111101911914ImageImage1319818466ImageAnometic room11121941919ImageAnometic room111819163ImageAnometic room11102202166ImageSecurit131620166ImageSecurit11102202166ImageSecurit13161856ImageSecurit141020185ImageSecurit161010101010ImageSecurit16161                                                                                                                                                                                                                                                                                                                                                                                                                                                                                                                                                                                                                                                                                                                                                                                                                                                                                                                                                                                                                                                                                                                                                                                                                                                                                                                                                                                                                                                                                                                                              | Auditorium          |                                   | 10     | 132     | 190          | 180       | 62          |
| IbraySpace1716519218292IdentionBooks1416619412760Maganize/Kewapater171421961561564Idention17014219615644IdentionReading com170982021504Idention120121224234144Internet Facility15166158564Computer Moornship14012219415460Internet Facility171871961566Matter Scility1816615866Computer Moornship14012219413652Matter Scility1718181616Matter Scility1718181852Camputer Moornshipt1118201614Stating arrangement101022041852CampusSpace161002061660Matter Moornet11122041352Matter Moornet11121361462Matter Moornet11121366014Matter Moornet11121366014Matter Moornet1316141462Matter Moornet1116141462 <td< td=""><td>Sports Facilities</td><td></td><td>16</td><td>116</td><td>188</td><td>172</td><td>60</td></td<>                                                                                                                                                                                                                                                                                                                                                                                                                                                                                                                                                                                                                                                                                                                                                                                                                                                                                                                                                                                                                                                                                                                                                                                                                                                                                                                                                                                          | Sports Facilities   |                                   | 16     | 116     | 188          | 172       | 60          |
| IndexBooksInfoIsfamIsfamInfoInfoMagainer/Nowspaper1714218418464IndexHading and fass1111419518644IndexReading room1720420413040IndexBooks122041706060Index12020419010010010060Index120121204131100100100Internet Facility120181192181310310310Internet facility120181190130310310310310Internet facility120181190310310310310310310Internet facility120181190120310310310310310310310310310310310310310310310310310310310310310310310310310310310310310310310310310310310310310310310310310310310310310310310310310310310310310310310310310310310310310310310310310310310310310310310 <td< td=""><td>Fee Counters</td><td></td><td>11</td><td>126</td><td>196</td><td>134</td><td>54</td></td<>                                                                                                                                                                                                                                                                                                                                                                                                                                                                                                                                                                                                                                                                                                                                                                                                                                                                                                                                                                                                                                                                                                                                                                                                                                                                                                                                                                                                                 | Fee Counters        |                                   | 11     | 126     | 196          | 134       | 54          |
| Image: state of the state of | Library             | Space                             | 17     | 106     | 192          | 162       | 52          |
| IndexIndexIndexIndexIndexIndexIndexIndexReading room179820219046IndexIndex121220417440IndexIndexIndexIndexIndexIndexIndexIndexIndexIndexIndexIndexIndexIndexIndexIndexIndexInternet FacilityIndexIndexIndexIndexIndexIndexIndexIndexInternet FacilityIndexInternet FacilityIndexIndexIndexIndexIndexIndexInternet FacilityInternet FacilityIndexIndexIndexIndexIndexIndexIndexIndexIndexIndexIndexIndexIndexIndexIndexIndexIndexIndexIndexIndexIndexIndexIndexIndexIndexIndexIndexIndexIndexIndexIndexIndexIndexIndexIndexIndexIndexIndexIndexIndexIndexIndexIndexIndexIndexIndexIndexIndexIndexIndexIndexIndexIndexIndexIndexIndexIndexIndexIndexIndexIndexIndexIndexIndexIndexIndexIndexIndexIndexIndexIndexIndexIndexIndexIndexIndexIndexIndexIndexIndex <td></td> <td>Books</td> <td>14</td> <td>156</td> <td>196</td> <td>172</td> <td>60</td>                                                                                                                                                                                                                                                                                                                                                                                                                                                                                                                                                                                                                                                                                                                                                                                                                                                                                                                                                                                                                                                                                                                                                                                                                                                            |                     | Books                             | 14     | 156     | 196          | 172       | 60          |
| Reading room179820219048Index obox121220417440Index obox121220417440Index obox1912121212121212Index obox1819181918601860Computer Booms/lobNumbers of computers141281913601616Internet facility12128191350505016161616161616161616161616161616161616161616161616161616161616161616161616161616161616161616161616161616161616161616161616161616161616161616161616161616161616161616161616161616161616161616161616161616161616161616161616161616161616161616                                                                                                                                                                                                                                                                                                                                                                                                                                                                                                                                                                                                                                                                                                                                                                                                                                                                                                                                                                                                                                                                                                                                                                                                                                                                                                                                                                                                                                                                                                                                                                                                                                                      |                     | Magazines/Newspaper               | 17     | 142     | 198          | 194       | 68          |
| e-book1212220417440R-book1911019215244R-book19191919191919R-bookN-bit Facility1810619818460Computer Rooms/labsNumbers of conguters1412219418460Computer Rooms/labsInternet Facility1212819515638Rooms/labsInternet Facility1212820413852Computer Rooms/labsStiting arrangement1012220413852ComputSecurity1310520216654Comput1110220216266Rooms1110220418656HottelRooms1410520418666HottelRooms1410618419456HottelRooms1110220418666TEACHING/TEACHERPunctuality0810418413464TEACHING/TEACHERSPunctuality16901721945252TEACHING/TEACHERSDo they concurage student to<br>for leture16450144505252Do they concurage student to<br>for leture16450501441346456Do they resolve problems164NositySometimes 240nce aNev                                                                                                                                                                                                                                                                                                                                                                                                                                                                                                                                                                                                                                                                                                                                                                                                                                                                                                                                                                                                                                                                                                                                                                                                                                                                                                                                                                                                |                     | Lighting and fans                 | 11     | 114     | 196          | 186       | 44          |
| N-List Facility19101212121212Internet facility1810619816860Computer KoomylabsNumbers of computers1412219414460Internet facility121281961563838Accessibility cononcomputer11281961563838Accessibility cononcomputer1128196120120100100Accessibility cononcomputer11282041865454Accessibility cononcomputer11022041865454Accessibility cononcomputer11022061685452CampusSecurity131082021665454CampusSecurity141072061685656MostelRooms141062041826666HotelRooms141061841305050Actility131081481841305050TACHING/TEACHERNuncularly6414418418464Actility149216216414418464Actility14931081741846464Actility14941841841846464Actility16162901                                                                                                                                                                                                                                                                                                                                                                                                                                                                                                                                                                                                                                                                                                                                                                                                                                                                                                                                                                                                                                                                                                                                                                                                                                                                                                                                                                                                                                                                      |                     | Reading room                      | 17     | 98      | 202          | 190       | 48          |
| Internet Facility181618181818181818181818181818181818181818181818181818181818181818181818181818181818181818181818181818181818181818181818181818181818181818181818181818181818181818181818181818181818181818181818181818181818181818181818181818181818181818181818181818181818181818181818181818181818181818181818181818181818181818181818181818181818181818181818181818181818181818181818181818                                                                                                                                                                                                                                                                                                                                                                                                                                                                                                                                                                                                                                                                                                                                                                                                                                                                                                                                                                                                                                                                                                                                                                                                                                                                                                                                                                                                                                                                                                                                                                                                                                                                                                                |                     | e-books                           | 12     | 122     | 204          | 174       | 40          |
| Computer Rooms/LabsNumbers of computers1412219418460Internet facility1212819615638Accessibility to non-computer<br>subject students1111819015050Subject students0912220413852CampusSecurity1310820216654CampusSecurity1310820216654CampusCleanlines & Hygiene119717412440Candines & Hygiene1110220216266HostelRooms1410620418855HostelRooms1410620418856HostelRooms1610418617462TEACHING/TEACHERSParceles119218218660TEACHING/TEACHERSParceles Expressiveness119218218450TEACHING/TEACHERSParceles Expressiveness119117419484Canding Expressiveness119218216452TEACHING/TEACHERSParceles Expressiveness119119484Canding Expressiveness119218219484Canding Expressiveness119817419452TEACHING/TEACHERSDo they come well preparedAlwaysMostlySometimes 16Once aNever <tr< td=""><td></td><td>N- List Facility</td><td>19</td><td>110</td><td>192</td><td>152</td><td>44</td></tr<>                                                                                                                                                                                                                                                                                                                                                                                                                                                                                                                                                                                                                                                                                                                                                                                                                                                                                                                                                                                                                                                                                                                                                                                                                               |                     | N- List Facility                  | 19     | 110     | 192          | 152       | 44          |
| Computer Rooms/LabsNumbers of computers1412219418460Internet facility1212819615638Accessibility to non-computer<br>subject students1111819015050Subject students0912220413852CampusSecurity1310820216654CampusSecurity1310820216654CampusCleanlines & Hygiene119717412440Candines & Hygiene1110220216266HostelRooms1410620418855HostelRooms1410620418856HostelRooms1610418617462TEACHING/TEACHERSParceles119218218660TEACHING/TEACHERSParceles Expressiveness119218218450TEACHING/TEACHERSParceles Expressiveness119117419484Canding Expressiveness119218216452TEACHING/TEACHERSParceles Expressiveness119119484Canding Expressiveness119218219484Canding Expressiveness119817419452TEACHING/TEACHERSDo they come well preparedAlwaysMostlySometimes 16Once aNever <tr< td=""><td></td><td></td><td></td><td></td><td></td><td></td><td></td></tr<>                                                                                                                                                                                                                                                                                                                                                                                                                                                                                                                                                                                                                                                                                                                                                                                                                                                                                                                                                                                                                                                                                                                                                                                                                                                            |                     |                                   |        |         |              |           |             |
| Computer Rooms/LabsNumbers of computers1412219418460Internet facility1212819615638Accessibility to non-computer<br>subject students1111819015050Subject students0912220413852CampusSecurity1310820216654CampusSecurity1310820216654CampusCleanlines & Hygiene119717412440Candines & Hygiene1110220216266HostelRooms1410620418855HostelRooms1410620418856HostelRooms1610418617462TEACHING/TEACHERSParceles119218218660TEACHING/TEACHERSParceles Expressiveness119218218450TEACHING/TEACHERSParceles Expressiveness119117419484Canding Expressiveness119218216452TEACHING/TEACHERSParceles Expressiveness119119484Canding Expressiveness119218219484Canding Expressiveness119817419452TEACHING/TEACHERSDo they come well preparedAlwaysMostlySometimes 16Once aNever <tr< td=""><td></td><td>Internet Facility</td><td>18</td><td>106</td><td>198</td><td>168</td><td>56</td></tr<>                                                                                                                                                                                                                                                                                                                                                                                                                                                                                                                                                                                                                                                                                                                                                                                                                                                                                                                                                                                                                                                                                                                                                                                                                              |                     | Internet Facility                 | 18     | 106     | 198          | 168       | 56          |
| Internet facility1212819615638Accessibility to non-compute<br>subject students1111819015050Sitting arrangement0912220433852CampusSecurity1310820216654Space161002051685252Ceaniness & Hygiene119717412440BottelCeaniness & Hygiene1110220216266Mostel100205168555555MostelRooms1410620413856Mess161041851746256Mess161041841805050TEACHING/TEACHERSPunctuality0810419418268TEACHING/TEACHERSPunctuality0810419418264Comment11981741945252TEACHING/TEACHERSPunctuality0810419418260TEACHING/TEACHERSPunctuality081741945252Do they converse student169017219064ConcereDo they converse student162841060Do they converse student148112Sometimes 20Once aNeverMarceDo they resolve problemsAlwaysMostlySometimes 24                                                                                                                                                                                                                                                                                                                                                                                                                                                                                                                                                                                                                                                                                                                                                                                                                                                                                                                                                                                                                                                                                                                                                                                                                                                                                                                                                                                               | Computer Rooms/Jabs |                                   |        |         |              |           |             |
| Accessibility to non-computer<br>subject students1111819015050Security0912220413852CampusSecurity1310820216654Space1610020518852Ceaniness & Hygiene119717412440Ceaniness & Hygiene1110220216266Mess161062041885666Mess161062041846266Mess16104186505066Ford131081841805050Ecurity11921821866060TEACHING/TEACHERSPunctuality0810419418268TEACHING/TEACHERSPunctuality119817419484Ceaniness119817419464TEACHING/TEACHERSPunctuality169017219064Ceaniness11981741946252Do they converge student to<br>to relate the presentAlwaysMostlySometimes 16Once a<br>NeverNeverDo they encourage student to<br>studentAlwaysMostlySometimes 20Once a<br>NeverNeverDo they resolve problemsAlwaysMostlySometimes 24Once a<br>NeverNeverMalaDo they interact with par                                                                                                                                                                                                                                                                                                                                                                                                                                                                                                                                                                                                                                                                                                                                                                                                                                                                                                                                                                                                                                                                                                                                                                                                                                                                                                                                                       |                     |                                   |        |         |              |           |             |
| subject studentsImage: stiting arrangement0912220413852CampusSecurity1310820216654CampusSpace1610020616852Candiness & Hygiene119717412440CampusCleanliness & Hygiene1110220215266HostelRooms1410620418855HostelRooms1410620418856HostelNooms151041865050Fachen Expressiveness119218218660TEACHING/TEACHERSPunctuality0810419418268TEACHING/TEACHERSPunctuality0817419064Conce at the expressiveness119817419064Conce at the expressiveness1609017219064Conce at the expressiveness1628017219064Conce at the expressiveness162841846060Conce at the expressiveness162841846060Conce at the expressiveness162841846160Conce at the expressiveness1628418418461Conce at the expressiveness1628418418461Conce at the expressiveness1628418418461                                                                                                                                                                                                                                                                                                                                                                                                                                                                                                                                                                                                                                                                                                                                                                                                                                                                                                                                                                                                                                                                                                                                                                                                                                                                                                                                                                   |                     |                                   |        |         |              |           |             |
| Sitting arrangement0912220413852CampusSecurity1310820216654CampusSpace1610020616852Camoliness & Hygiene119717412440HostelCleanliness & Hygiene1110220216266HostelRooms1410620418855HostelRooms1410620418856Food131081841805050Food131081841805050FEACHING/TEACHERSPunctuality0810419418268TEACHING/TEACHERSPunctuality0817419484CampusTeachers Expressiveness119817419452TEACHING/TEACHERSPunctuality081041948452TEACHING/TEACHERSPunctuality0817219464Teachers Expressiveness119817419452Teachers Expressiveness159017219464Teachers Expressiveness169017219464Teachers Expressiveness168017219464Teachers Expressiveness168017219464Teachers Expressiveness168017219464Teachers Expressiveness <td< td=""><td></td><td></td><td></td><td></td><td></td><td></td><td></td></td<>                                                                                                                                                                                                                                                                                                                                                                                                                                                                                                                                                                                                                                                                                                                                                                                                                                                                                                                                                                                                                                                                                                                                                                                                                                                                                                                              |                     |                                   |        |         |              |           |             |
| CampusSecurity1316820216654CampusSpace1610020616852Cleanliness & Hygiene119717412440Environment1110220216266HostelRooms1410620418855HostelMess1610418617462Food131081841805050Excurity119218218660TEACHING/TEACHERSPunctuality0810419418268TEACHING/TEACHERSPunctuality081041948410419484CampusTeachers Expressiveness119817419484104194194194194194194194194194194194194194194194194194194194194194194194194194194194194194194194194194194194194194194194194194194194194194194194194194194194194194194194194194194194194194194194194194194194194194194194194194194194194194 <t< td=""><td></td><td></td><td>09</td><td>122</td><td>204</td><td>138</td><td>52</td></t<>                                                                                                                                                                                                                                                                                                                                                                                                                                                                                                                                                                                                                                                                                                                                                                                                                                                                                                                                                                                                                                                                                                                                                                                                                                                                                                                                                                                                                                       |                     |                                   | 09     | 122     | 204          | 138       | 52          |
| Space1610020616852Cleanliness & Hyglene119717412440Environment1110220216266HostelRooms1410620418856HostelRooms1410620418856Food1310818418050Ecurity119218218660TEACHING/TEACHERSPunctuality0810419418268TEACHING/TEACHERSFood169017219064Do they come well prepared<br>for lecture1708017219064Do they encourage student to<br>studentAlwaysMostlySometimes 16<br>sometimes 20Once a<br>while 26NeverDo they resolve problemsAlwaysMostlySometimes 20Once a<br>while 26NeverDo they resolve problemsAlwaysMostlySometimes 44<br>whileOnce a<br>vhileNeverDo they resolve problemsAlwaysMostlySometimes 44<br>whileOnce a<br>vhileNeverDo they interact with parentsAlwaysMostlySometimes 24<br>vhileOnce a<br>vhileNeverDo they interact with parentsAlwaysMostlySometimes 24<br>vhileOnce a<br>vhileNeverDo they interact with parentsAlwaysMostlySometimes 24<br>vhileOnce a<br>vhileNeverDo they interact with parentsAlways <td>Campus</td> <td></td> <td></td> <td></td> <td></td> <td></td> <td></td>                                                                                                                                                                                                                                                                                                                                                                                                                                                                                                                                                                                                                                                                                                                                                                                                                                                                                                                                                                                                                                                                                                    | Campus              |                                   |        |         |              |           |             |
| Cleanliness & Hygiene119717412440Environment1110220216266HostelRooms1410620418856Mess161041861746262Food1310818418050Security119218218660TEACHING/TEACHERSPunctuality0810419418268TEACHING/TEACHERSPunctuality081041945064TEACHING/TEACHERSPunctuality081041945252TEACHING/TEACHERSPunctuality081041945252TEACHING/TEACHERSPunctuality119817419484TEACHING/TEACHERSPunctuality081041945052TEACHING/TEACHERSPunctuality169017219064Teachers Expressiveness1198174985252Do they croow well prepared<br>for lectureAlwaysMostlySometimes 16Once aNeverDo they resolve problemsAlwaysMostlySometimes 20Once aNeverPunctualityPunctualityAlwaysMostlySometimes 44Once aNeverPunctualityPunctualityAlwaysMostlySometimes 24Once aNeverPunctualityPunctualityAlwaysMostlySometimes 24<                                                                                                                                                                                                                                                                                                                                                                                                                                                                                                                                                                                                                                                                                                                                                                                                                                                                                                                                                                                                                                                                                                                                                                                                                                                                                                                                |                     |                                   |        |         |              |           |             |
| Invironment1110220216266HostelRooms1410620418856Mess1610418617462Food1310818418050Security119218218660TEACHING/TEACHERSPunctuality0810419418268TEACHING/TEACHERSPunctuality081041945064TEACHING/TEACHERSPunctuality0810419454Teachers Expressiveness119817419484Teachers Expressiveness169017219064Do they come well prepared<br>for lectureAlwaysMostlySometimes 16Once a<br>while 2652Do they encourage student to<br>expressAlwaysMostlySometimes 20Once a<br>while 26NeverDo their relation is cordial with<br>studentAlwaysMostlySometimes 20Once a<br>while 26NeverDo they resolve problemsAlwaysMostlySometimes 44Once a<br>whileNeverDo they interact with parents<br>H 148138Sometimes 24Once a<br>whileNeverMostlyDo they interact with parents<br>H 48138Sometimes 24Once a<br>whileNeverMostlyDo they interact with parents<br>H 48138Sometimes 24Once a<br>whileNeverMostlyDo they interact with parents<br>H 48AlwaysM                                                                                                                                                                                                                                                                                                                                                                                                                                                                                                                                                                                                                                                                                                                                                                                                                                                                                                                                                                                                                                                                                                                                                                           |                     |                                   |        |         |              |           |             |
| HostelRooms1410620418856Mess1610418617462Food1310818418050Security119218218660TEACHING/TEACHERSPunctuality0810419418268TEACHING/TEACHERSPunctuality081041945064TEACHING/TEACHERSI19817419484TEACHING/TEACHERSPunctuality081045064TEACHING/TEACHERS169017219064TEACHING/TEACHERS170800nce aNeverfor lecture170800nce aNeverfor lecture162840nce aNeverpo they recourage student to<br>expressAlwaysMostlySometimes 20Once aDo their relation is cordial with<br>studentAlwaysMostlySometimes 20Once aDo they resolve problemsAlwaysMostlySometimes 44Once aDo they interact with parentsAlwaysMostlySometimes 24Once aDo they interact with parentsAlwaysMostlySometimes 24Once aAlways1481381380nce aNeveralwaysMostlySometimes 24Once aNeveralways148138138Sometimes 24Once aAlways148138138Sometimes 24                                                                                                                                                                                                                                                                                                                                                                                                                                                                                                                                                                                                                                                                                                                                                                                                                                                                                                                                                                                                                                                                                                                                                                                                                                                                                                      |                     |                                   |        |         |              |           |             |
| Mess1610418617462Food1310818418050Security119218218660TEACHING/TEACHERSPunctuality0810419418268TEACHING/TEACHERSPunctuality0810419418268TEACHING/TEACHERSPunctuality0810419484TEACHING/TEACHERSPunctuality0810419484TEACHING/TEACHERSPunctuality0810419484TEACHING/TEACHERSPunctuality0810419484TEACHING/TEACHERSPunctuality0810419484TEACHING/TEACHERSPunctuality0810419484TEACHING/TEACHERSPunctuality0810419484TEACHING/TEACHERSPunctuality0810419484TEACHING/TEACHERSPunctuality08MostlySometimes 16Once aNeverDo they encourage student to<br>expressAlwaysMostlySometimes 20Once aNeverTEACHINGPunctuality parentsAlwaysMostlySometimes 44Once aNeverTEACHINGPunctuality parentsAlwaysMostlySometimes 24Once aNeverTEACHINGPunctuality parentsAlwaysMostlySometimes 24Once aNeverTEACHINGPunctuality parentsAlwaysMostlySometim                                                                                                                                                                                                                                                                                                                                                                                                                                                                                                                                                                                                                                                                                                                                                                                                                                                                                                                                                                                                                                                                                                                                                                                                                                                                          | Hostel              |                                   |        |         |              |           |             |
| Food1310818418050Security119218218660TEACHING/TEACHERSPunctuality0810419418268TEACHING/TEACHERSPunctuality0810419418268Teachers Expressiveness119817419484Teachers Expressiveness119817219064Teachers Expressiveness169017219064Do they come well preparedAlwaysMostlySometimes 16Once a<br>while 26Neverfor lecture17080Once aNeverDo they encourage student to<br>expressAlwaysMostlySometimes 46Once a<br>while 26NeverDo their relation is cordial with<br>studentAlwaysMostlySometimes 20Once a<br>while 26NeverDo they resolve problemsAlwaysMostlySometimes 44Once a<br>whileNeverDo they interact with parentsAlwaysMostlySometimes 24Once a<br>whileNeverIdeDo they interact with parentsAlwaysMostlySometimes 24Once a<br>whileNeverIdeIdeIdeIdeIdeIdeIdeIdeIdeIdeIdeIdeIdeIdeIdeIdeIdeIdeIdeIdeIdeIdeIdeIdeIdeIdeIdeIdeIdeIdeIdeIde </td <td></td> <td></td> <td></td> <td></td> <td></td> <td></td> <td></td>                                                                                                                                                                                                                                                                                                                                                                                                                                                                                                                                                                                                                                                                                                                                                                                                                                                                                                                                                                                                                                                                                                                                                                                      |                     |                                   |        |         |              |           |             |
| Security119218218660TEACHING/TEACHERSPunctuality0810419418268Teachers Expressiveness119817419484Teachers Expressiveness119817219064Teachers Expressiveness169017219064Do they come well prepared<br>for lectureAlwaysMostlySometimes 16Once a<br>while 26Never<br>while 26Do they encourage student to<br>expressAlwaysMostlySometimes 46Once a<br>while 26NeverDo their relation is cordial with<br>studentAlwaysMostlySometimes 20Once a<br>while 26Never<br>while 26Do they resolve problemsAlwaysMostlySometimes 44Once a<br>whileNever<br>whileDo they interact with parentsAlwaysMostlySometimes 24Once a<br>whileNever<br>%hileDo they interact with parentsAlwaysMostlySometimes 24Once a<br>whileNeverHat138HatHat<                                                                                                                                                                                                                                                                                                                                                                                                                                                                                                                                                                                                                                                                                                                                                                                                                                                                                                                                                                                                                                           |                     |                                   |        |         |              |           |             |
| TEACHING/TEACHERS Punctuality 08 104 194 182 68   TEACHING/TEACHERS Teachers Expressiveness 11 98 174 194 84   Image: Constraint of the state of subject 16 90 172 190 64   Image: Constraint of the state of subject 16 90 172 190 64   Image: Constraint of the state of subject Always Mostly Sometimes 16 Once a Never   Image: Constraint of the state of t                                                                                                                                                                                                                                                                                                                                                                                                                                                                                                   |                     |                                   |        |         |              |           |             |
| Teachers Expressiveness 11 98 174 194 84   Knowledge of subject 16 90 172 190 64   Do they come well prepared<br>for lecture Always Mostly Sometimes 16 Once a<br>while 26 Never<br>while 26   Do they encourage student to<br>express Always Mostly Sometimes 46 Once a<br>while 26 Never<br>sometimes 46   Do their relation is cordial with<br>student Always Mostly Sometimes 20 Once a<br>while 26 Never<br>sometimes 44   Do they resolve problems Always Mostly Sometimes 44 Once a<br>while Never<br>student   Do they interact with parents Always Mostly Sometimes 24 Once a<br>while Never<br>while   Do they interact with parents Always Mostly Sometimes 24 Once a<br>while Never<br>while   Do they interact with parents Always Mostly Sometimes 24 Once a<br>while Never<br>while   148 138 Sometimes 24 Once a<br>while Never<br>yhile                                                                                                                                                                                                                                                                                                                                                                                                                                                                                                                                                                                                                                                                                                                                                                                                                                                                                                                                                                                                                                                                                                                                                                                                                                                       | TEACHING/TEACHERS   |                                   |        |         |              |           |             |
| Knowledge of subject 16 90 172 190 64   Do they come well prepared<br>for lecture Always Mostly Sometimes 16 Once a<br>while 26 Never<br>while 26   Do they encourage student to<br>express Always Mostly Sometimes 46 Once a<br>while 26 Never   Do their relation is cordial with<br>student Always Mostly Sometimes 20 Once a<br>while 26 Never   Do they resolve problems Always Mostly Sometimes 44 Once a<br>while Never   Do they resolve problems Always Mostly Sometimes 44 Once a<br>while Never   Do they interact with parents Always Mostly Sometimes 24 Once a<br>while Never   Do they interact with parents Always Mostly Sometimes 24 Once a<br>while Never   148 138 138 Sometimes 24 Once a<br>while Never                                                                                                                                                                                                                                                                                                                                                                                                                                                                                                                                                                                                                                                                                                                                                                                                                                                                                                                                                                                                                                                                                                                                                                                                                                                                                                                                                                                  |                     |                                   |        |         |              |           |             |
| Do they come well prepared<br>for lecture Always<br>170 Mostly<br>80 Sometimes 16 Once a<br>while 26 Never<br>52   Do they encourage student to<br>express Always Mostly Sometimes 46 Once a<br>while 26 Never   Do their relation is cordial with<br>student Always Mostly Sometimes 20 Once a<br>while 26 Never   Do their relation is cordial with<br>student Always Mostly Sometimes 20 Once a<br>while 26 Never   Do they resolve problems Always Mostly Sometimes 44 Once a<br>while Never   Do they interact with parents Always Mostly Sometimes 24 Once a<br>while Never   Do they interact with parents Always Mostly Sometimes 24 Once a<br>while Never   148 138 Sometimes 24 Once a<br>while Never                                                                                                                                                                                                                                                                                                                                                                                                                                                                                                                                                                                                                                                                                                                                                                                                                                                                                                                                                                                                                                                                                                                                                                                                                                                                                                                                                                                                |                     |                                   |        |         |              |           |             |
| for lecture 170 80 while 26 52   Do they encourage student to<br>express Always Mostly Sometimes 46 Once a Never   Do their relation is cordial with<br>student Always Mostly Sometimes 20 Once a Never   Do their relation is cordial with<br>student Always Mostly Sometimes 20 Once a Never   Do they resolve problems Always Mostly Sometimes 44 Once a Never   Do they resolve problems Always Mostly Sometimes 44 Once a Never   Do they interact with parents Always Mostly Sometimes 24 Once a Never   148 138 Base Once a Never Never                                                                                                                                                                                                                                                                                                                                                                                                                                                                                                                                                                                                                                                                                                                                                                                                                                                                                                                                                                                                                                                                                                                                                                                                                                                                                                                                                                                                                                                                                                                                                                 |                     |                                   |        |         |              |           |             |
| express 152 84 while 26 60   Do their relation is cordial with<br>student Always Mostly Sometimes 20 Once a Never   148 112 while<br>48 61 48 Notely Sometimes 44 Once a Never   Do they resolve problems Always Mostly Sometimes 44 Once a Never   166 94 28 28 Never 12 Never   Do they interact with parents Always Mostly Sometimes 24 Once a Never   148 138 Sometimes 24 Once a Never Never                                                                                                                                                                                                                                                                                                                                                                                                                                                                                                                                                                                                                                                                                                                                                                                                                                                                                                                                                                                                                                                                                                                                                                                                                                                                                                                                                                                                                                                                                                                                                                                                                                                                                                              |                     |                                   |        |         |              |           |             |
| express 152 84 while 26 60   Do their relation is cordial with<br>student Always Mostly Sometimes 20 Once a Never   148 112 while<br>48 61 48 Notely Sometimes 44 Once a Never   Do they resolve problems Always Mostly Sometimes 44 Once a Never   166 94 28 28 Never 12 Never   Do they interact with parents Always Mostly Sometimes 24 Once a Never   148 138 Sometimes 24 Once a Never Never                                                                                                                                                                                                                                                                                                                                                                                                                                                                                                                                                                                                                                                                                                                                                                                                                                                                                                                                                                                                                                                                                                                                                                                                                                                                                                                                                                                                                                                                                                                                                                                                                                                                                                              |                     | Do they encourage student to      | Always | Mostly  | Sometimes 46 | Once a    | Never       |
| student 148 112 while 61   Do they resolve problems Always Mostly Sometimes 44 Once a Never   166 94 while 56 28   Do they interact with parents Always Mostly Sometimes 24 Once a Never   148 138 Sometimes 24 Once a Never                                                                                                                                                                                                                                                                                                                                                                                                                                                                                                                                                                                                                                                                                                                                                                                                                                                                                                                                                                                                                                                                                                                                                                                                                                                                                                                                                                                                                                                                                                                                                                                                                                                                                                                                                                                                                                                                                   |                     |                                   |        |         |              | while 26  | 60          |
| Image: Dot hey resolve problems Always Mostly Sometimes 44 Once a Never   166 94 94 while 56   28 28 28 28   Do they interact with parents Always Mostly Sometimes 24 Once a Never   148 138 Sometimes 24 Once a Never   36 94 36 36 36                                                                                                                                                                                                                                                                                                                                                                                                                                                                                                                                                                                                                                                                                                                                                                                                                                                                                                                                                                                                                                                                                                                                                                                                                                                                                                                                                                                                                                                                                                                                                                                                                                                                                                                                                                                                                                                                        |                     | Do their relation is cordial with | Always | Mostly  | Sometimes 20 | Once a    | Never       |
| Do they resolve problems Always Mostly Sometimes 44 Once a Never   166 94 while 56   28 28   Do they interact with parents Always Mostly Sometimes 24 Once a Never   148 138 while 76 36 36 16                                                                                                                                                                                                                                                                                                                                                                                                                                                                                                                                                                                                                                                                                                                                                                                                                                                                                                                                                                                                                                                                                                                                                                                                                                                                                                                                                                                                                                                                                                                                                                                                                                                                                                                                                                                                                                                                                                                 |                     | student                           | 148    | 112     |              | while     | 61          |
| Info 94 while 56   28 28 28   Do they interact with parents Always Mostly Sometimes 24 Once a Never   148 138 while 76 36 36 Never                                                                                                                                                                                                                                                                                                                                                                                                                                                                                                                                                                                                                                                                                                                                                                                                                                                                                                                                                                                                                                                                                                                                                                                                                                                                                                                                                                                                                                                                                                                                                                                                                                                                                                                                                                                                                                                                                                                                                                             |                     |                                   |        |         |              | 48        |             |
| Do they interact with parents Always Mostly Sometimes 24 Once a Never   148 138 while 76   36 36                                                                                                                                                                                                                                                                                                                                                                                                                                                                                                                                                                                                                                                                                                                                                                                                                                                                                                                                                                                                                                                                                                                                                                                                                                                                                                                                                                                                                                                                                                                                                                                                                                                                                                                                                                                                                                                                                                                                                                                                               |                     | Do they resolve problems          | Always | Mostly  | Sometimes 44 | Once a    | Never       |
| Do they interact with parents Always Mostly Sometimes 24 Once a Never   148 138 while 76   36 36                                                                                                                                                                                                                                                                                                                                                                                                                                                                                                                                                                                                                                                                                                                                                                                                                                                                                                                                                                                                                                                                                                                                                                                                                                                                                                                                                                                                                                                                                                                                                                                                                                                                                                                                                                                                                                                                                                                                                                                                               |                     |                                   | 166    | 94      |              | while     | 56          |
| 148 138 while 76<br>36                                                                                                                                                                                                                                                                                                                                                                                                                                                                                                                                                                                                                                                                                                                                                                                                                                                                                                                                                                                                                                                                                                                                                                                                                                                                                                                                                                                                                                                                                                                                                                                                                                                                                                                                                                                                                                                                                                                                                                                                                                                                                         |                     |                                   |        |         |              | 28        |             |
| 36                                                                                                                                                                                                                                                                                                                                                                                                                                                                                                                                                                                                                                                                                                                                                                                                                                                                                                                                                                                                                                                                                                                                                                                                                                                                                                                                                                                                                                                                                                                                                                                                                                                                                                                                                                                                                                                                                                                                                                                                                                                                                                             |                     | Do they interact with parents     | Always | Mostly  | Sometimes 24 | Once a    | Never       |
|                                                                                                                                                                                                                                                                                                                                                                                                                                                                                                                                                                                                                                                                                                                                                                                                                                                                                                                                                                                                                                                                                                                                                                                                                                                                                                                                                                                                                                                                                                                                                                                                                                                                                                                                                                                                                                                                                                                                                                                                                                                                                                                |                     |                                   | 148    | 138     |              |           | 76          |
| Curriculum How the curriculum is? Modern Mostly modern Mostly Traditional A mix                                                                                                                                                                                                                                                                                                                                                                                                                                                                                                                                                                                                                                                                                                                                                                                                                                                                                                                                                                                                                                                                                                                                                                                                                                                                                                                                                                                                                                                                                                                                                                                                                                                                                                                                                                                                                                                                                                                                                                                                                                |                     |                                   |        |         |              |           |             |
|                                                                                                                                                                                                                                                                                                                                                                                                                                                                                                                                                                                                                                                                                                                                                                                                                                                                                                                                                                                                                                                                                                                                                                                                                                                                                                                                                                                                                                                                                                                                                                                                                                                                                                                                                                                                                                                                                                                                                                                                                                                                                                                |                     |                                   |        |         |              | 36        |             |