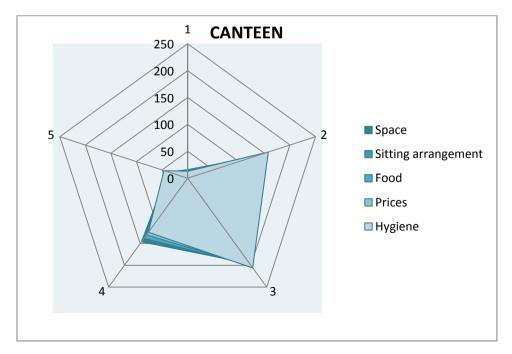

# Govt. D.B. Girls' P.G. College, Raipur, Chhattisgarh

Feedback Data - N-620 Done On Incidental Cum Random Basis (Some Of The Questions Were Left without a

comment )

| <table-row><table-row><table-row><table-row><table-row><table-container><table-container><table-container><table-container><table-container><table-container><table-container><table-container><table-container></table-container></table-container></table-container></table-container></table-container></table-container></table-container></table-container></table-container></table-row></table-row></table-row></table-row></table-row>                                                                                                                                                                                                                                                                                                                                                                                                                                                                                                                                                                                                                                                                                                                                                                                                                                                                                                                                                                                                                                                                                                                                                                                                                                                                                                                                                                                                                                                                                                                                                                                                                                                                 |                     |                                   |        |         |              | Manuarad  | Outstanding |
|----------------------------------------------------------------------------------------------------------------------------------------------------------------------------------------------------------------------------------------------------------------------------------------------------------------------------------------------------------------------------------------------------------------------------------------------------------------------------------------------------------------------------------------------------------------------------------------------------------------------------------------------------------------------------------------------------------------------------------------------------------------------------------------------------------------------------------------------------------------------------------------------------------------------------------------------------------------------------------------------------------------------------------------------------------------------------------------------------------------------------------------------------------------------------------------------------------------------------------------------------------------------------------------------------------------------------------------------------------------------------------------------------------------------------------------------------------------------------------------------------------------------------------------------------------------------------------------------------------------------------------------------------------------------------------------------------------------------------------------------------------------------------------------------------------------------------------------------------------------------------------------------------------------------------------------------------------------------------------------------------------------------------------------------------------------------------------------------------------------|---------------------|-----------------------------------|--------|---------|--------------|-----------|-------------|
| NameNameNameNameNameNameNameNameNameNameNameNameNameNameNameNameNameNameNameNameNameNameNameNameNameNameNameNameNameNameNameNameNameNameNameNameNameNameNameNameNameNameNameNameNameNameNameNameNameNameNameNameNameNameNameNameNameNameNameNameNameNameNameNameNameNameNameNameNameNameNameNameNameNameNameNameNameNameNameNameNameNameNameNameNameNameNameNameNameNameNameNameNameNameNameNameNameNameNameNameNameNameNameNameNameNameNameNameNameNameNameNameNameNameNameNameNameNameNameNameNameNameNameNameNameNameNameNameNameNameNameNameNameNameNameNameNameNameNameNameNameNameNameNameNameNameNameNameNameNameNameNameNameNameNameName </td <td></td> <td>Sitting arrangement</td> <td>poor</td> <td>Average</td> <td>Good</td> <td>Very good</td> <td>Outstanding</td>                                                                                                                                                                                                                                                                                                                                                                                                                                                                                                                                                                                                                                                                                                                                                                                                                                                                                                                                                                                                                                                                                                                                                                                                                                                                                                                              |                     | Sitting arrangement               | poor   | Average | Good         | Very good | Outstanding |
| 1000000000000000000000000000000000000                                                                                                                                                                                                                                                                                                                                                                                                                                                                                                                                                                                                                                                                                                                                                                                                                                                                                                                                                                                                                                                                                                                                                                                                                                                                                                                                                                                                                                                                                                                                                                                                                                                                                                                                                                                                                                                                                                                                                                                                                                                                          | Class Toolin        |                                   |        |         |              |           |             |
| 1400140014001400140014001400140014001400140014001400140014001400140014001400140014001400140014001400140014001400140014001400140014001400140014001400140014001400140014001400140014001400140014001400140014001400140014001400140014001400140014001400140014001400140014001400140014001400140014001400140014001400140014001400140014001400140014001400140014001400140014001400140014001400140014001400140014001400140014001400140014001400140014001400140014001400140014001400140014001400140014001400140014001400140014001400140014001400140014001400140014001400140014001400140014001400140014001400140014001400140014001400140014001400140014001                                                                                                                                                                                                                                                                                                                                                                                                                                                                                                                                                                                                                                                                                                                                                                                                                                                                                                                                                                                                                                                                                                                                                                                                                                                                                                                                                                                                                                                              |                     |                                   |        |         |              |           |             |
| ImageNormNormNormNormNormNormNormNormNormNormNormNormNormNormNormNormNormNormNormNormNormNormNormNormNormNormNormNormNormNormNormNormNormNormNormNormNormNormNormNormNormNormNormNormNormNormNormNormNormNormNormNormNormNormNormNormNormNormNormNormNormNormNormNormNormNormNormNormNormNormNormNormNormNormNormNormNormNormNormNormNormNormNormNormNormNormNormNormNormNormNormNormNormNormNormNormNormNormNormNormNormNormNormNormNormNormNormNormNormNormNormNormNormNormNormNormNormNormNormNormNormNormNormNormNormNormNormNormNormNormNormNormNormNormNormNormNormNormNormNormNormNormNormNormNormNormNormNormNormNormNormNormNormNormNorm <th< td=""><td></td><td></td><td></td><td></td><td></td><td></td><td></td></th<>                                                                                                                                                                                                                                                                                                                                                                                                                                                                                                                                                                                                                                                                                                                                                                                                                                                                                                                                                                                                                                                                                                                                                                                                                                                                                                                                                                             |                     |                                   |        |         |              |           |             |
| ImageImageImageImageImageImageImageImageImageImageImageImageImageImageImageImageImageImageImageImageImageImageImageImageImageImageImageImageImageImageImageImageImageImageImageImageImageImageImageImageImageImageImageImageImageImageImageImageImageImageImageImageImageImageImageImageImageImageImageImageImageImageImageImageImageImageImageImageImageImageImageImageImageImageImageImageImageImageImageImageImageImageImageImageImageImageImageImageImageImageImageImageImageImageImageImageImageImageImageImageImageImageImageImageImageImageImageImageImageImageImageImageImageImageImageImageImageImageImageImageImageImageImageImageImageImageImageImageImageImageImageImageImageImageImageImageImageImageImageImageImage <thimage< th="">ImageImageImage<th< td=""><td></td><td></td><td></td><td></td><td></td><td></td><td></td></th<></thimage<>                                                                                                                                                                                                                                                                                                                                                                                                                                                                                                                                                                                                                                                                                                                                                                                                                                                                                                                                                                                                                                                                                                                                                                                                                                                   |                     |                                   |        |         |              |           |             |
| NormNormNormNormNormNormNormNormNormNormNormNormNormNormNormNormNormNormNormNormNormNormNormNormNormNormNormNormNormNormNormNormNormNormNormNormNormNormNormNormNormNormNormNormNormNormNormNormNormNormNormNormNormNormNormNormNormNormNormNormNormNormNormNormNormNormNormNormNormNormNormNormNormNormNormNormNormNormNormNormNormNormNormNormNormNormNormNormNormNormNormNormNormNormNormNormNormNormNormNormNormNormNormNormNormNormNormNormNormNormNormNormNormNormNormNormNormNormNormNormNormNormNormNormNormNormNormNormNormNormNormNormNormNormNormNormNormNormNormNormNormNormNormNormNormNormNormNormNormNormNormNormNormNormNormNormN                                                                                                                                                                                                                                                                                                                                                                                                                                                                                                                                                                                                                                                                                                                                                                                                                                                                                                                                                                                                                                                                                                                                                                                                                                                                                                                                                                                                                                                              |                     |                                   |        |         |              |           |             |
| SectorContropContropContropContropContropContropContropContropContropContropContropContropContropContropContropContropContropContropContropContropContropContropContropContropContropContropContropContropContropContropContropContropContropContropContropContropContropContropContropContropContropContropContropContropContropContropContropContropContropContropContropContropContropContropContropContropContropContropContropContropContropContropContropContropContropContropContropContropContropContropContropContropContropContropContropContropContropContropContropContropContropContropContropContropContropContropContropContropContropContropContropContropContropContropContropContropContropContropContropContropContropContropContropContropContropContropContropContropContropContropContropContropContropContropContropContropContropContropContropContropContropContropContropContropContropControp </td <td></td> <td></td> <td></td> <td></td> <td></td> <td></td> <td></td>                                                                                                                                                                                                                                                                                                                                                                                                                                                                                                                                                                                                                                                                                                                                                                                                                                                                                                                                                                                                                                                                                                            |                     |                                   |        |         |              |           |             |
| App of the sector of the se  | Toilet              |                                   |        |         |              |           |             |
| SameSameSameSameSameSameSameSameSameSameSameSameSameSameSameSameSameSameSameSameSameSameSameSameSameSameSameSameSameSameSameSameSameSameSameSameSameSameSameSameSameSameSameSameSameSameSameSameSameSameSameSameSameSameSameSameSameSameSameSameSameSameSameSameSameSameSameSameSameSameSameSameSameSameSameSameSameSameSameSameSameSameSameSameSameSameSameSameSameSameSameSameSameSameSameSameSameSameSameSameSameSameSameSameSameSameSameSameSameSameSameSameSameSameSameSameSameSameSameSameSameSameSameSameSameSameSameSameSameSameSameSameSameSameSameSameSameSameSameSameSameSameSameSameSameSameSameSameSameSameSameSameSameSameSameSame                                                                                                                                                                                                                                                                                                                                                                                                                                                                                                                                                                                                                                                                                                                                                                                                                                                                                                                                                                                                                                                                                                                                                                                                                                                                                                                                                                                                                                                               |                     |                                   |        |         |              |           |             |
| 11111111111111111111111111111111111111111111111111111111111111111111111111111111111111111111111111111111111111111111111111111111111111111111111111111111111111111111111111111111111111111111111111111111111 <th< td=""><td>Canteen</td><td></td><td></td><td></td><td></td><td></td><td></td></th<>                                                                                                                                                                                                                                                                                                                                                                                                                                                                                                                                                                                                                                                                                                                                                                                                                                                                                                                                                                                                                                                                                                                                                                                                                                                                                                                                                                                                                                                                                                                                                                                                                                                                                                                                                                                                            | Canteen             |                                   |        |         |              |           |             |
| NameNetworkNameNameNameNameNameNameNameNameNameNameNameNameNameNameNameNameNameNameNameNameNameNameNameNameNameNameNameNameNameNameNameNameNameNameNameNameNameNameNameNameNameNameNameNameNameNameNameNameNameNameNameNameNameNameNameNameNameNameNameNameNameNameNameNameNameNameNameNameNameNameNameNameNameNameNameNameNameNameNameNameNameNameNameNameNameNameNameNameNameNameNameNameNameNameNameNameNameNameNameNameNameNameNameNameNameNameNameNameNameNameNameNameNameNameNameNameNameNameNameNameNameNameNameNameNameNameNameNameNameNameNameNameNameNameNameNameNameNameNameNameNameNameNameNameNameNameNameNameNameNameNameNameNameName <td></td> <td></td> <td>14</td> <td>144</td> <td></td> <td>136</td> <td>36</td>                                                                                                                                                                                                                                                                                                                                                                                                                                                                                                                                                                                                                                                                                                                                                                                                                                                                                                                                                                                                                                                                                                                                                                                                                                                                                                                                                                            |                     |                                   | 14     | 144     |              | 136       | 36          |
| NameNameNameNameNameNameNameNameNameNameNameNameNameNameNameNameNameNameNameNameNameNameNameNameNameNameNameNameNameNameNameNameNameNameNameNameNameNameNameNameNameNameNameNameNameNameNameNameNameNameNameNameNameNameNameNameNameNameNameNameNameNameNameNameNameNameNameNameNameNameNameNameNameNameNameNameNameNameNameNameNameNameNameNameNameNameNameNameNameNameNameNameNameNameNameNameNameNameNameNameNameNameNameNameNameNameNameNameNameNameNameNameNameNameNameNameNameNameNameNameNameNameNameNameNameNameNameNameNameNameNameNameNameNameNameNameNameNameNameNameNameNameNameNameNameNameNameNameNameNameNameNameNameNameNameName<                                                                                                                                                                                                                                                                                                                                                                                                                                                                                                                                                                                                                                                                                                                                                                                                                                                                                                                                                                                                                                                                                                                                                                                                                                                                                                                                                                                                                                                              |                     | Food                              | 16     | 126     | 200          | 138       | 38          |
| namenamenamenamenamenamenamenamenamenamenamenamenamenamenamenamenamenamenamenamenamenamenamenamenamenamenamenamenamenamenamenamenamenamenamenamenamenamenamenamenamenamenamenamenamenamenamenamenamenamenamenamenamenamenamenamenamenamenamenamenamenamenamenamenamenamenamenamenamenamenamenamenamenamenamenamenamenamenamenamenamenamenamenamenamenamenamenamenamenamenamenamenamenamenamenamenamenamenamenamenamenamenamenamenamenamenamenamenamenamenamenamenamenamenamenamenamenamenamenamenamenamenamenamenamenamenamenamenamenamenamenamenamenamenamenamenamenamenamenamenamenamenamenamenamenamenamenamenamenamenamenamenamenamenamenamen                                                                                                                                                                                                                                                                                                                                                                                                                                                                                                                                                                                                                                                                                                                                                                                                                                                                                                                                                                                                                                                                                                                                                                                                                                                                                                                                                                                                                                                              |                     |                                   |        |         |              |           | 36          |
| sharejeakjeakjeakjeakjeakjeakjeakjeakjeakjeakjeakjeakjeakjeakjeakjeakjeakjeakjeakjeakjeakjeakjeakjeakjeakjeakjeakjeakjeakjeakjeakjeakjeakjeakjeakjeakjeakjeakjeakjeakjeakjeakjeakjeakjeakjeakjeakjeakjeakjeakjeakjeakjeakjeakjeakjeakjeakjeakjeakjeakjeakjeakjeakjeakjeakjeakjeakjeakjeakjeakjeakjeakjeakjeakjeakjeakjeakjeakjeakjeakjeakjeakjeakjeakjeakjeakjeakjeakjeakjeakjeakjeakjeakjeakjeakjeakjeakjeakjeakjeakjeakjeakjeakjeakjeakjeakjeakjeakjeakjeakjeakjeakjeakjeakjeakjeakjeakjeakjeakjeakjeakjeakjeakjeakjeakjeakjeakjeakjeakjeakjeakjeakjeakjeakjeakjeakjeakjeakjeakjeakjeakjeakjeakjeakjeakjeakjeakjeakjeakjeakjeakjeakjeakjeakjeak                                                                                                                                                                                                                                                                                                                                                                                                                                                                                                                                                                                                                                                                                                                                                                                                                                                                                                                                                                                                                                                                                                                                                                                                                                                                                                                                                                                                                                                              |                     | Hygiene                           | 13     | 158     | 206          | 124       | 46          |
| AnswerSubsetSubsetSubsetSubsetSubsetSubsetSubsetSubsetSubsetSubsetSubsetSubsetSubsetSubsetSubsetSubsetSubsetSubsetSubsetSubsetSubsetSubsetSubsetSubsetSubsetSubsetSubsetSubsetSubsetSubsetSubsetSubsetSubsetSubsetSubsetSubsetSubsetSubsetSubsetSubsetSubsetSubsetSubsetSubsetSubsetSubsetSubsetSubsetSubsetSubsetSubsetSubsetSubsetSubsetSubsetSubsetSubsetSubsetSubsetSubsetSubsetSubsetSubsetSubsetSubsetSubsetSubsetSubsetSubsetSubsetSubsetSubsetSubsetSubsetSubsetSubsetSubsetSubsetSubsetSubsetSubsetSubsetSubsetSubsetSubsetSubsetSubsetSubsetSubsetSubsetSubsetSubsetSubsetSubsetSubsetSubsetSubsetSubsetSubsetSubsetSubsetSubsetSubsetSubsetSubsetSubsetSubsetSubsetSubsetSubsetSubsetSubsetSubsetSubsetSubsetSubsetSubsetSubsetSubsetSubsetSubsetSubsetSubsetSubsetSubsetSubsetSubsetSubsetSubsetSubsetSubsetSubsetSubsetSubsetSubs                                                                                                                                                                                                                                                                                                                                                                                                                                                                                                                                                                                                                                                                                                                                                                                                                                                                                                                                                                                                                                                                                                                                                                                                                                                                 | Parking             |                                   | 15     | 132     | 204          | 162       | 48          |
| SpaceSpaceSpaceSpaceSpaceSpaceSpaceSpaceSpaceSpaceSpaceSpaceSpaceSpaceSpaceSpaceSpaceSpaceSpaceSpaceSpaceSpaceSpaceSpaceSpaceSpaceSpaceSpaceSpaceSpaceSpaceSpaceSpaceSpaceSpaceSpaceSpaceSpaceSpaceSpaceSpaceSpaceSpaceSpaceSpaceSpaceSpaceSpaceSpaceSpaceSpaceSpaceSpaceSpaceSpaceSpaceSpaceSpaceSpaceSpaceSpaceSpaceSpaceSpaceSpaceSpaceSpaceSpaceSpaceSpaceSpaceSpaceSpaceSpaceSpaceSpaceSpaceSpaceSpaceSpaceSpaceSpaceSpaceSpaceSpaceSpaceSpaceSpaceSpaceSpaceSpaceSpaceSpaceSpaceSpaceSpaceSpaceSpaceSpaceSpaceSpaceSpaceSpaceSpaceSpaceSpaceSpaceSpaceSpaceSpaceSpaceSpaceSpaceSpaceSpaceSpaceSpaceSpaceSpaceSpaceSpaceSpaceSpaceSpaceSpaceSpaceSpaceSpaceSpaceSpaceSpaceSpaceSpaceSpaceSpaceSpaceSpaceSpaceSpaceSpaceSpaceSpaceSpaceSpaceSpace <th< td=""><td></td><td></td><td>12</td><td>104</td><td>198</td><td>144</td><td>50</td></th<>                                                                                                                                                                                                                                                                                                                                                                                                                                                                                                                                                                                                                                                                                                                                                                                                                                                                                                                                                                                                                                                                                                                                                                                                                                                            |                     |                                   | 12     | 104     | 198          | 144       | 50          |
| NormNormNormNormNormNormNormNormNormNormNormNormNormNormNormNormNormNormNormNormNormNormNormNormNormNormNormNormNormNormNormNormNormNormNormNormNormNormNormNormNormNormNormNormNormNormNormNormNormNormNormNormNormNormNormNormNormNormNormNormNormNormNormNormNormNormNormNormNormNormNormNormNormNormNormNormNormNormNormNormNormNormNormNormNormNormNormNormNormNormNormNormNormNormNormNormNormNormNormNormNormNormNormNormNormNormNormNormNormNormNormNormNormNormNormNormNormNormNormNormNormNormNormNormNormNormNormNormNormNormNormNormNormNormNormNormNormNormNormNormNormNormNormNormNormNormNormNormNormNormNormNormNormNormNormNormN                                                                                                                                                                                                                                                                                                                                                                                                                                                                                                                                                                                                                                                                                                                                                                                                                                                                                                                                                                                                                                                                                                                                                                                                                                                                                                                                                                                                                                                              | Corridor            | Cleanliness                       | 10     | 116     | 196          | 150       | 52          |
| Dinkag WaterHyme / select1616161616161616Connon noomSpace1516161616161616Arrangement or<br>outstainent13871816161616String arrangement or<br>string interment1387181616161616Space1716161616161616161616Space17161616161616161616161616161616161616161616161616161616161616161616161616161616161616161616161616161616161616161616161616161616161616161616161616161616161616161616161616161616161616161616161616161616161616161616161616161616161616161616161616<                                                                                                                                                                                                                                                                                                                                                                                                                                                                                                                                                                                                                                                                                                                                                                                                                                                                                                                                                                                                                                                                                                                                                                                                                                                                                                                                                                                                                                                                                                                                                                                                                                               |                     | Space                             | 13     | 128     | 206          | 164       | 40          |
| Common normSpeckerIsIsIsIsIsIsIsIsIsIsIsIsIsIsIsIsIsIsIsIsIsIsIsIsIsIsIsIsIsIsIsIsIsIsIsIsIsIsIsIsIsIsIsIsIsIsIsIsIsIsIsIsIsIsIsIsIsIsIsIsIsIsIsIsIsIsIsIsIsIsIsIsIsIsIsIsIsIsIsIsIsIsIsIsIsIsIsIsIsIsIsIsIsIsIsIsIsIsIsIsIsIsIsIsIsIsIsIsIsIsIsIsIsIsIsIsIsIsIsIsIsIsIsIsIsIsIsIsIsIsIsIsIsIsIsIsIsIsIsIsIsIsIsIsIsIsIsIsIsIsIsIsIsIsIsIsIsIsIsIsIsIsIsIsIsIsIsIsIsIsIsIsIsIsIsIsIsIsIsIsIsIs<                                                                                                                                                                                                                                                                                                                                                                                                                                                                                                                                                                                                                                                                                                                                                                                                                                                                                                                                                                                                                                                                                                                                                                                                                                                                                                                                                                                                                                                                                                                                                                                                                                                                                                                |                     |                                   | 14     | 132     | 192          | 154       | 54          |
| Common normSpeckerIsIsIsIsIsIsIsIsIsIsIsIsIsIsIsIsIsIsIsIsIsIsIsIsIsIsIsIsIsIsIsIsIsIsIsIsIsIsIsIsIsIsIsIsIsIsIsIsIsIsIsIsIsIsIsIsIsIsIsIsIsIsIsIsIsIsIsIsIsIsIsIsIsIsIsIsIsIsIsIsIsIsIsIsIsIsIsIsIsIsIsIsIsIsIsIsIsIsIsIsIsIsIsIsIsIsIsIsIsIsIsIsIsIsIsIsIsIsIsIsIsIsIsIsIsIsIsIsIsIsIsIsIsIsIsIsIsIsIsIsIsIsIsIsIsIsIsIsIsIsIsIsIsIsIsIsIsIsIsIsIsIsIsIsIsIsIsIsIsIsIsIsIsIsIsIsIsIsIsIsIsIs<                                                                                                                                                                                                                                                                                                                                                                                                                                                                                                                                                                                                                                                                                                                                                                                                                                                                                                                                                                                                                                                                                                                                                                                                                                                                                                                                                                                                                                                                                                                                                                                                                                                                                                                | Drinking Water      |                                   | 16     | 136     | 216          | 170       | 62          |
| Arrangement for<br>entertainment11104130132130132132132132132132134134134134134134134134134134134134134134134134134134134134134134134134134134134134134134134134134134134134134134134134134134134134134134134134134134134134134134134134134134134134134134134134134134134134134134134134134134134134134134134134134134134134134134134134134134134134134134134134134134134134134134134134134134134134134134134134134134134134134134134134134134134134134134134134134134134134134134134134134134134134134134134134134134134134134134134134134134134<                                                                                                                                                                                                                                                                                                                                                                                                                                                                                                                                                                                                                                                                                                                                                                                                                                                                                                                                                                                                                                                                                                                                                                                                                                                                                                                                                                                                                                                                                                                                                             |                     |                                   |        |         |              |           |             |
| InductionInternationSinceSinceSinceSinceSinceSinceSinceSinceSinceSinceSinceSinceSinceSinceSinceSinceSinceSinceSinceSinceSinceSinceSinceSinceSinceSinceSinceSinceSinceSinceSinceSinceSinceSinceSinceSinceSinceSinceSinceSinceSinceSinceSinceSinceSinceSinceSinceSinceSinceSinceSinceSinceSinceSinceSinceSinceSinceSinceSinceSinceSinceSinceSinceSinceSinceSinceSinceSinceSinceSinceSinceSinceSinceSinceSinceSinceSinceSinceSinceSinceSinceSinceSinceSinceSinceSinceSinceSinceSinceSinceSinceSinceSinceSinceSinceSinceSinceSinceSinceSinceSinceSinceSinceSinceSinceSinceSinceSinceSinceSinceSinceSinceSinceSinceSinceSinceSinceSinceSinceSinceSinceSinceSinceSinceSinceSinceSinceSinceSinceSinceSinceSinceSinceSinceSinceSinceSinceSinceSinceSinceSinceSinceSinc                                                                                                                                                                                                                                                                                                                                                                                                                                                                                                                                                                                                                                                                                                                                                                                                                                                                                                                                                                                                                                                                                                                                                                                                                                                                                                                                                 |                     |                                   | 11     | 104     | 190          | 162       | 46          |
| AutoriumIndex10121013013062Sports FacilitiesI15151817260Fee CountersI151515125Boots17155156126060Boots171421815468ILirarySpece171421815468Boots111472561563641Basalaney Newspaper171421815468IliraryBasalaney Newspaper171421815468Basalaney Newspaper1718261365656Internet Facility13101212121213Computer Room/labsNumbers of computers1412135636Computer Room/labsNumbers of computers1412135636Computer Room/labsNumbers of computers1412135636Computer Room/labsNumbers of computers14131313131313131313131313131313131313131313131313131313131313131313131313131313131313131313131313 </td <td></td> <td></td> <td></td> <td></td> <td></td> <td></td> <td></td>                                                                                                                                                                                                                                                                                                                                                                                                                                                                                                                                                                                                                                                                                                                                                                                                                                                                                                                                                                                                                                                                                                                                                                                                                                                                                                                                                                                                                                          |                     |                                   |        |         |              |           |             |
| Sports FacilitiesIndex1616181720Fer CounternI1112615614414LibrarySooks1415615617260Countern1401561581726060Countern1401561581726060CounternLighting and fans11014115815841CounternEacling room2782223504760Countern facility12121214158606060Computer Room/look1401221381846060Computer Room/look1401221361366060Computer Room/look1401221361366060Computer Room/look1401221361366060Computer Room/look1401241361365060Computer Room/look1401241361365060Computer Room/look1401241361365050Computer Room/look1401361361365050Computer Room/look1401361361365050Computer Room/look1401361361365050Computer Room/look1401361361365050Computer Solution136 <td></td> <td>Sitting arrangement</td> <td>13</td> <td>82</td> <td>184</td> <td>164</td> <td>50</td>                                                                                                                                                                                                                                                                                                                                                                                                                                                                                                                                                                                                                                                                                                                                                                                                                                                                                                                                                                                                                                                                                                                                                                                                                                                                                                                                                   |                     | Sitting arrangement               | 13     | 82      | 184          | 164       | 50          |
| recountersimageimageimageimageimageimageUbraySpace1719519515252ImageBools17156196176ImageMagnins/Newspaper171421981346ImageUpting and fans111413561864ImageReading room17982021904ImagePacing room17982021904ImagePacing room17982021904ImagePacing room17982021904ImagePacing room17982021904ImagePacing room111101911914ImageImage1319818466ImageAnometic room11121941919ImageAnometic room111819163ImageAnometic room11102202166ImageSecurit131620166ImageSecurit11102202166ImageSecurit13161856ImageSecurit141020185ImageSecurit161010101010ImageSecurit16161                                                                                                                                                                                                                                                                                                                                                                                                                                                                                                                                                                                                                                                                                                                                                                                                                                                                                                                                                                                                                                                                                                                                                                                                                                                                                                                                                                                                                                                                                                                                              | Auditorium          |                                   | 10     | 132     | 190          | 180       | 62          |
| IbraySpace1716519218292IdentionBooks1416619412760Maganize/Kewapater171421961561564Idention17014219615644IdentionReading com170982021504Idention120121224234144Internet Facility15166158564Computer Moornship14012219415460Internet Facility171871961566Matter Scility1816615866Computer Moornship14012219413652Matter Scility1718181616Matter Scility1718181852Camputer Moornshipt1118201614Stating arrangement101022041852CampusSpace161002061660Matter Moornet11122041352Matter Moornet11121361462Matter Moornet11121366014Matter Moornet11121366014Matter Moornet1316141462Matter Moornet1116141462 <td< td=""><td>Sports Facilities</td><td></td><td>16</td><td>116</td><td>188</td><td>172</td><td>60</td></td<>                                                                                                                                                                                                                                                                                                                                                                                                                                                                                                                                                                                                                                                                                                                                                                                                                                                                                                                                                                                                                                                                                                                                                                                                                                                                                                                                                                                          | Sports Facilities   |                                   | 16     | 116     | 188          | 172       | 60          |
| IndexBooksInfoIsfamIsfamInfoInfoMagainer/Nowspaper1714218418464IndexHading and fass1111419518644IndexReading room1720420413040IndexBooks122041706060Index12020419010010010060Index120121204131100100100Internet Facility120181192181310310310Internet facility120181190130310310310310Internet facility120181190310310310310310310Internet facility120181190120310310310310310310310310310310310310310310310310310310310310310310310310310310310310310310310310310310310310310310310310310310310310310310310310310310310310310310310310310310310310310310310310310310310310310310310 <td< td=""><td>Fee Counters</td><td></td><td>11</td><td>126</td><td>196</td><td>134</td><td>54</td></td<>                                                                                                                                                                                                                                                                                                                                                                                                                                                                                                                                                                                                                                                                                                                                                                                                                                                                                                                                                                                                                                                                                                                                                                                                                                                                                                                                                                                                                 | Fee Counters        |                                   | 11     | 126     | 196          | 134       | 54          |
| Image: state of the state of | Library             | Space                             | 17     | 106     | 192          | 162       | 52          |
| IndexIndexIndexIndexIndexIndexIndexIndexReading room179820219046IndexIndex121220417440IndexIndexIndexIndexIndexIndexIndexIndexIndexIndexIndexIndexIndexIndexIndexIndexIndexInternet FacilityIndexIndexIndexIndexIndexIndexIndexIndexInternet FacilityIndexInternet FacilityIndexIndexIndexIndexIndexIndexInternet FacilityInternet FacilityIndexIndexIndexIndexIndexIndexIndexIndexIndexIndexIndexIndexIndexIndexIndexIndexIndexIndexIndexIndexIndexIndexIndexIndexIndexIndexIndexIndexIndexIndexIndexIndexIndexIndexIndexIndexIndexIndexIndexIndexIndexIndexIndexIndexIndexIndexIndexIndexIndexIndexIndexIndexIndexIndexIndexIndexIndexIndexIndexIndexIndexIndexIndexIndexIndexIndexIndexIndexIndexIndexIndexIndexIndexIndexIndexIndexIndexIndexIndexIndex <td></td> <td>Books</td> <td>14</td> <td>156</td> <td>196</td> <td>172</td> <td>60</td>                                                                                                                                                                                                                                                                                                                                                                                                                                                                                                                                                                                                                                                                                                                                                                                                                                                                                                                                                                                                                                                                                                                                                                                                                                                            |                     | Books                             | 14     | 156     | 196          | 172       | 60          |
| Reading room179820219048Index obox121220417440Index obox121220417440Index obox1912121212121212Index obox1819181918601860Computer Booms/lobNumbers of computers141281913601616Internet facility12128191350505016161616161616161616161616161616161616161616161616161616161616161616161616161616161616161616161616161616161616161616161616161616161616161616161616161616161616161616161616161616161616161616161616161616161616161616161616161616161616161616                                                                                                                                                                                                                                                                                                                                                                                                                                                                                                                                                                                                                                                                                                                                                                                                                                                                                                                                                                                                                                                                                                                                                                                                                                                                                                                                                                                                                                                                                                                                                                                                                                                      |                     | Magazines/Newspaper               | 17     | 142     | 198          | 194       | 68          |
| e-book1212220417440R-book1911019215244R-book19191919191919R-bookN-bit Facility1810619818460Computer Rooms/labsNumbers of conguters1412219418460Computer Rooms/labsInternet Facility1212819515638Rooms/labsInternet Facility1212820413852Computer Rooms/labsStiting arrangement1012220413852ComputSecurity1310520216654Comput1110220216266Rooms1110220418656HottelRooms1410520418666HottelRooms1410618419456HottelRooms1110220418666TEACHING/TEACHERPunctuality0810418413464TEACHING/TEACHERSPunctuality16901721945252TEACHING/TEACHERSDo they concurage student to<br>for leture16450144505252Do they concurage student to<br>for leture16450501441346456Do they resolve problems164NositySometimes 240nce aNev                                                                                                                                                                                                                                                                                                                                                                                                                                                                                                                                                                                                                                                                                                                                                                                                                                                                                                                                                                                                                                                                                                                                                                                                                                                                                                                                                                                                |                     | Lighting and fans                 | 11     | 114     | 196          | 186       | 44          |
| N-List Facility19101212121212Internet facility1810619816860Computer KoomylabsNumbers of computers1412219414460Internet facility121281961563838Accessibility cononcomputer11281961563838Accessibility cononcomputer1128196120120100100Accessibility cononcomputer11282041865454Accessibility cononcomputer11022041865454Accessibility cononcomputer11022061685452CampusSecurity131082021665454CampusSecurity141072061685656MostelRooms141062041826666HotelRooms141061841305050Actility131081481841305050TACHING/TEACHERNuncularly6414418418464Actility149216216414418464Actility14931081741846464Actility14941841841846464Actility16162901                                                                                                                                                                                                                                                                                                                                                                                                                                                                                                                                                                                                                                                                                                                                                                                                                                                                                                                                                                                                                                                                                                                                                                                                                                                                                                                                                                                                                                                                      |                     | Reading room                      | 17     | 98      | 202          | 190       | 48          |
| Internet Facility181618181818181818181818181818181818181818181818181818181818181818181818181818181818181818181818181818181818181818181818181818181818181818181818181818181818181818181818181818181818181818181818181818181818181818181818181818181818181818181818181818181818181818181818181818181818181818181818181818181818181818181818181818181818181818181818181818181818181818181818181818                                                                                                                                                                                                                                                                                                                                                                                                                                                                                                                                                                                                                                                                                                                                                                                                                                                                                                                                                                                                                                                                                                                                                                                                                                                                                                                                                                                                                                                                                                                                                                                                                                                                                                                |                     | e-books                           | 12     | 122     | 204          | 174       | 40          |
| Computer Rooms/LabsNumbers of computers1412219418460Internet facility1212819615638Accessibility to non-computer<br>subject students1111819015050Subject students0912220413852CampusSecurity1310820216654CampusSecurity1310820216654CampusCleanlines & Hygiene119717412440Candines & Hygiene1110220216266HostelRooms1410620418855HostelRooms1410620418856HostelRooms1610418617462TEACHING/TEACHERSParceles119218218660TEACHING/TEACHERSParceles Expressiveness119218218450TEACHING/TEACHERSParceles Expressiveness119117419484Canding Expressiveness119218216452TEACHING/TEACHERSParceles Expressiveness119119484Canding Expressiveness119218219484Canding Expressiveness119817419452TEACHING/TEACHERSDo they come well preparedAlwaysMostlySometimes 16Once aNever <tr< td=""><td></td><td>N- List Facility</td><td>19</td><td>110</td><td>192</td><td>152</td><td>44</td></tr<>                                                                                                                                                                                                                                                                                                                                                                                                                                                                                                                                                                                                                                                                                                                                                                                                                                                                                                                                                                                                                                                                                                                                                                                                                               |                     | N- List Facility                  | 19     | 110     | 192          | 152       | 44          |
| Computer Rooms/LabsNumbers of computers1412219418460Internet facility1212819615638Accessibility to non-computer<br>subject students1111819015050Subject students0912220413852CampusSecurity1310820216654CampusSecurity1310820216654CampusCleanlines & Hygiene119717412440Candines & Hygiene1110220216266HostelRooms1410620418855HostelRooms1410620418856HostelRooms1610418617462TEACHING/TEACHERSParceles119218218660TEACHING/TEACHERSParceles Expressiveness119218218450TEACHING/TEACHERSParceles Expressiveness119117419484Canding Expressiveness119218216452TEACHING/TEACHERSParceles Expressiveness119119484Canding Expressiveness119218219484Canding Expressiveness119817419452TEACHING/TEACHERSDo they come well preparedAlwaysMostlySometimes 16Once aNever <tr< td=""><td></td><td></td><td></td><td></td><td></td><td></td><td></td></tr<>                                                                                                                                                                                                                                                                                                                                                                                                                                                                                                                                                                                                                                                                                                                                                                                                                                                                                                                                                                                                                                                                                                                                                                                                                                                            |                     |                                   |        |         |              |           |             |
| Computer Rooms/LabsNumbers of computers1412219418460Internet facility1212819615638Accessibility to non-computer<br>subject students1111819015050Subject students0912220413852CampusSecurity1310820216654CampusSecurity1310820216654CampusCleanlines & Hygiene119717412440Candines & Hygiene1110220216266HostelRooms1410620418855HostelRooms1410620418856HostelRooms1610418617462TEACHING/TEACHERSParceles119218218660TEACHING/TEACHERSParceles Expressiveness119218218450TEACHING/TEACHERSParceles Expressiveness119117419484Canding Expressiveness119218216452TEACHING/TEACHERSParceles Expressiveness119119484Canding Expressiveness119218219484Canding Expressiveness119817419452TEACHING/TEACHERSDo they come well preparedAlwaysMostlySometimes 16Once aNever <tr< td=""><td></td><td>Internet Facility</td><td>18</td><td>106</td><td>198</td><td>168</td><td>56</td></tr<>                                                                                                                                                                                                                                                                                                                                                                                                                                                                                                                                                                                                                                                                                                                                                                                                                                                                                                                                                                                                                                                                                                                                                                                                                              |                     | Internet Facility                 | 18     | 106     | 198          | 168       | 56          |
| Internet facility1212819615638Accessibility to non-compute<br>subject students1111819015050Sitting arrangement0912220433852CampusSecurity1310820216654Space161002051685252Ceaniness & Hygiene119717412440BottelCeaniness & Hygiene1110220216266Mostel100205168555555MostelRooms1410620413856Mess161041851746256Mess161041841805050TEACHING/TEACHERSPunctuality0810419418268TEACHING/TEACHERSPunctuality0810419418264Comment11981741945252TEACHING/TEACHERSPunctuality0810419418260TEACHING/TEACHERSPunctuality081741945252Do they converse student169017219064ConcereDo they converse student162841060Do they converse student148112Sometimes 20Once aNeverMarceDo they resolve problemsAlwaysMostlySometimes 24                                                                                                                                                                                                                                                                                                                                                                                                                                                                                                                                                                                                                                                                                                                                                                                                                                                                                                                                                                                                                                                                                                                                                                                                                                                                                                                                                                                               | Computer Rooms/Jabs |                                   |        |         |              |           |             |
| Accessibility to non-computer<br>subject students1111819015050Security0912220413852CampusSecurity1310820216654Space1610020518852Ceaniness & Hygiene119717412440Ceaniness & Hygiene1110220216266Mess161062041885666Mess161062041846266Mess16104186505066Ford131081841805050Ecurity11921821866060TEACHING/TEACHERSPunctuality0810419418268TEACHING/TEACHERSPunctuality119817419484Ceaniness119817419464TEACHING/TEACHERSPunctuality169017219064Ceaniness11981741946252Do they converge student to<br>to relate the presentAlwaysMostlySometimes 16Once a<br>NeverNeverDo they encourage student to<br>studentAlwaysMostlySometimes 20Once a<br>NeverNeverDo they resolve problemsAlwaysMostlySometimes 24Once a<br>NeverNeverMalaDo they interact with par                                                                                                                                                                                                                                                                                                                                                                                                                                                                                                                                                                                                                                                                                                                                                                                                                                                                                                                                                                                                                                                                                                                                                                                                                                                                                                                                                       |                     |                                   |        |         |              |           |             |
| subject studentsImage: stiting arrangement0912220413852CampusSecurity1310820216654CampusSpace1610020616852Candiness & Hygiene119717412440CampusCleanliness & Hygiene1110220215266HostelRooms1410620418855HostelRooms1410620418856HostelNooms151041865050Fachen Expressiveness119218218660TEACHING/TEACHERSPunctuality0810419418268TEACHING/TEACHERSPunctuality0817419064Conce at the expressiveness119817419064Conce at the expressiveness1609017219064Conce at the expressiveness1628017219064Conce at the expressiveness162841846060Conce at the expressiveness162841846060Conce at the expressiveness162841846160Conce at the expressiveness1628418418461Conce at the expressiveness1628418418461Conce at the expressiveness1628418418461                                                                                                                                                                                                                                                                                                                                                                                                                                                                                                                                                                                                                                                                                                                                                                                                                                                                                                                                                                                                                                                                                                                                                                                                                                                                                                                                                                   |                     |                                   |        |         |              |           |             |
| Sitting arrangement0912220413852CampusSecurity1310820216654CampusSpace1610020616852Camoliness & Hygiene119717412440HostelCleanliness & Hygiene1110220216266HostelRooms1410620418855HostelRooms1410620418856Food131081841805050Food131081841805050FEACHING/TEACHERSPunctuality0810419418268TEACHING/TEACHERSPunctuality0817419484CampusTeachers Expressiveness119817419452TEACHING/TEACHERSPunctuality081041948452TEACHING/TEACHERSPunctuality0817219464Teachers Expressiveness119817419452Teachers Expressiveness159017219464Teachers Expressiveness169017219464Teachers Expressiveness168017219464Teachers Expressiveness168017219464Teachers Expressiveness168017219464Teachers Expressiveness <td< td=""><td></td><td></td><td></td><td></td><td></td><td></td><td></td></td<>                                                                                                                                                                                                                                                                                                                                                                                                                                                                                                                                                                                                                                                                                                                                                                                                                                                                                                                                                                                                                                                                                                                                                                                                                                                                                                                              |                     |                                   |        |         |              |           |             |
| CampusSecurity1316820216654CampusSpace1610020616852Cleanliness & Hygiene119717412440Environment1110220216266HostelRooms1410620418855HostelMess1610418617462Food131081841805050Excurity119218218660TEACHING/TEACHERSPunctuality0810419418268TEACHING/TEACHERSPunctuality081041948410419484CampusTeachers Expressiveness119817419484104194194194194194194194194194194194194194194194194194194194194194194194194194194194194194194194194194194194194194194194194194194194194194194194194194194194194194194194194194194194194194194194194194194194194194194194194194194194194194 <t< td=""><td></td><td></td><td>09</td><td>122</td><td>204</td><td>138</td><td>52</td></t<>                                                                                                                                                                                                                                                                                                                                                                                                                                                                                                                                                                                                                                                                                                                                                                                                                                                                                                                                                                                                                                                                                                                                                                                                                                                                                                                                                                                                                                       |                     |                                   | 09     | 122     | 204          | 138       | 52          |
| Space1610020616852Cleanliness & Hyglene119717412440Environment1110220216266HostelRooms1410620418856HostelRooms1410620418856Food1310818418050Ecurity119218218660TEACHING/TEACHERSPunctuality0810419418268TEACHING/TEACHERSFood169017219064Do they come well prepared<br>for lecture1708017219064Do they encourage student to<br>studentAlwaysMostlySometimes 16<br>sometimes 20Once a<br>while 26NeverDo they resolve problemsAlwaysMostlySometimes 20Once a<br>while 26NeverDo they resolve problemsAlwaysMostlySometimes 44<br>whileOnce a<br>vhileNeverDo they resolve problemsAlwaysMostlySometimes 44<br>whileOnce a<br>vhileNeverDo they interact with parentsAlwaysMostlySometimes 24<br>vhileOnce a<br>vhileNeverDo they interact with parentsAlwaysMostlySometimes 24<br>vhileOnce a<br>vhileNeverDo they interact with parentsAlwaysMostlySometimes 24<br>vhileOnce a<br>vhileNeverDo they interact with parentsAlways <td>Campus</td> <td></td> <td></td> <td></td> <td></td> <td></td> <td></td>                                                                                                                                                                                                                                                                                                                                                                                                                                                                                                                                                                                                                                                                                                                                                                                                                                                                                                                                                                                                                                                                                                    | Campus              |                                   |        |         |              |           |             |
| Cleanliness & Hygiene119717412440Environment1110220216266HostelRooms1410620418856Mess161041861746262Food1310818418050Security119218218660TEACHING/TEACHERSPunctuality0810419418268TEACHING/TEACHERSPunctuality081041945064TEACHING/TEACHERSPunctuality081041945252TEACHING/TEACHERSPunctuality081041945252TEACHING/TEACHERSPunctuality119817419484TEACHING/TEACHERSPunctuality081041945052TEACHING/TEACHERSPunctuality169017219064Teachers Expressiveness1198174985252Do they croow well prepared<br>for lectureAlwaysMostlySometimes 16Once aNeverDo they resolve problemsAlwaysMostlySometimes 20Once aNeverPunctualityPunctualityAlwaysMostlySometimes 44Once aNeverPunctualityPunctualityAlwaysMostlySometimes 24Once aNeverPunctualityPunctualityAlwaysMostlySometimes 24<                                                                                                                                                                                                                                                                                                                                                                                                                                                                                                                                                                                                                                                                                                                                                                                                                                                                                                                                                                                                                                                                                                                                                                                                                                                                                                                                |                     |                                   |        |         |              |           |             |
| Invironment1110220216266HostelRooms1410620418856Mess1610418617462Food1310818418050Security119218218660TEACHING/TEACHERSPunctuality0810419418268TEACHING/TEACHERSPunctuality081041945064TEACHING/TEACHERSPunctuality0810419454Teachers Expressiveness119817419484Teachers Expressiveness169017219064Do they come well prepared<br>for lectureAlwaysMostlySometimes 16Once a<br>while 2652Do they encourage student to<br>expressAlwaysMostlySometimes 20Once a<br>while 26NeverDo their relation is cordial with<br>studentAlwaysMostlySometimes 20Once a<br>while 26NeverDo they resolve problemsAlwaysMostlySometimes 44Once a<br>whileNeverDo they interact with parents<br>H 148138Sometimes 24Once a<br>whileNeverMostlyDo they interact with parents<br>H 48138Sometimes 24Once a<br>whileNeverMostlyDo they interact with parents<br>H 48138Sometimes 24Once a<br>whileNeverMostlyDo they interact with parents<br>H 48AlwaysM                                                                                                                                                                                                                                                                                                                                                                                                                                                                                                                                                                                                                                                                                                                                                                                                                                                                                                                                                                                                                                                                                                                                                                           |                     |                                   |        |         |              |           |             |
| HostelRooms1410620418856Mess1610418617462Food1310818418050Security119218218660TEACHING/TEACHERSPunctuality0810419418268TEACHING/TEACHERSPunctuality081041945064TEACHING/TEACHERSI19817419484TEACHING/TEACHERSPunctuality081045064TEACHING/TEACHERS169017219064TEACHING/TEACHERS170800nce aNeverfor lecture170800nce aNeverfor lecture162840nce aNeverpo they recourage student to<br>expressAlwaysMostlySometimes 20Once aDo their relation is cordial with<br>studentAlwaysMostlySometimes 20Once aDo they resolve problemsAlwaysMostlySometimes 44Once aDo they interact with parentsAlwaysMostlySometimes 24Once aDo they interact with parentsAlwaysMostlySometimes 24Once aAlways1481381380nce aNeveralwaysMostlySometimes 24Once aNeveralways148138138Sometimes 24Once aAlways148138138Sometimes 24                                                                                                                                                                                                                                                                                                                                                                                                                                                                                                                                                                                                                                                                                                                                                                                                                                                                                                                                                                                                                                                                                                                                                                                                                                                                                                      |                     |                                   |        |         |              |           |             |
| Mess1610418617462Food1310818418050Security119218218660TEACHING/TEACHERSPunctuality0810419418268TEACHING/TEACHERSPunctuality0810419418268TEACHING/TEACHERSPunctuality0810419484TEACHING/TEACHERSPunctuality0810419484TEACHING/TEACHERSPunctuality0810419484TEACHING/TEACHERSPunctuality0810419484TEACHING/TEACHERSPunctuality0810419484TEACHING/TEACHERSPunctuality0810419484TEACHING/TEACHERSPunctuality0810419484TEACHING/TEACHERSPunctuality0810419484TEACHING/TEACHERSPunctuality08MostlySometimes 16Once aNeverDo they encourage student to<br>expressAlwaysMostlySometimes 20Once aNeverTEACHINGPunctuality parentsAlwaysMostlySometimes 44Once aNeverTEACHINGPunctuality parentsAlwaysMostlySometimes 24Once aNeverTEACHINGPunctuality parentsAlwaysMostlySometimes 24Once aNeverTEACHINGPunctuality parentsAlwaysMostlySometim                                                                                                                                                                                                                                                                                                                                                                                                                                                                                                                                                                                                                                                                                                                                                                                                                                                                                                                                                                                                                                                                                                                                                                                                                                                                          | Hostel              |                                   |        |         |              |           |             |
| Food1310818418050Security119218218660TEACHING/TEACHERSPunctuality0810419418268TEACHING/TEACHERSPunctuality0810419418268Teachers Expressiveness119817419484Teachers Expressiveness119817219064Teachers Expressiveness169017219064Do they come well preparedAlwaysMostlySometimes 16Once a<br>while 26Neverfor lecture17080Once aNeverDo they encourage student to<br>expressAlwaysMostlySometimes 46Once a<br>while 26NeverDo their relation is cordial with<br>studentAlwaysMostlySometimes 20Once a<br>while 26NeverDo they resolve problemsAlwaysMostlySometimes 44Once a<br>whileNeverDo they interact with parentsAlwaysMostlySometimes 24Once a<br>whileNeverIdeDo they interact with parentsAlwaysMostlySometimes 24Once a<br>whileNeverIdeIdeIdeIdeIdeIdeIdeIdeIdeIdeIdeIdeIdeIdeIdeIdeIdeIdeIdeIdeIdeIdeIdeIdeIdeIdeIdeIdeIdeIdeIdeIde </td <td></td> <td></td> <td></td> <td></td> <td></td> <td></td> <td></td>                                                                                                                                                                                                                                                                                                                                                                                                                                                                                                                                                                                                                                                                                                                                                                                                                                                                                                                                                                                                                                                                                                                                                                                      |                     |                                   |        |         |              |           |             |
| Security119218218660TEACHING/TEACHERSPunctuality0810419418268Teachers Expressiveness119817419484Teachers Expressiveness119817219064Teachers Expressiveness169017219064Do they come well prepared<br>for lectureAlwaysMostlySometimes 16Once a<br>while 26Never<br>while 26Do they encourage student to<br>expressAlwaysMostlySometimes 46Once a<br>while 26NeverDo their relation is cordial with<br>studentAlwaysMostlySometimes 20Once a<br>while 26Never<br>while 26Do they resolve problemsAlwaysMostlySometimes 44Once a<br>whileNever<br>whileDo they interact with parentsAlwaysMostlySometimes 24Once a<br>whileNever<br>%hileDo they interact with parentsAlwaysMostlySometimes 24Once a<br>whileNeverHat138HatHat<                                                                                                                                                                                                                                                                                                                                                                                                                                                                                                                                                                                                                                                                                                                                                                                                                                                                                                                                                                                                                                           |                     |                                   |        |         |              |           |             |
| TEACHING/TEACHERS Punctuality 08 104 194 182 68   TEACHING/TEACHERS Teachers Expressiveness 11 98 174 194 84   Image: Constraint of the state of subject 16 90 172 190 64   Image: Constraint of the state of subject 16 90 172 190 64   Image: Constraint of the state of subject Always Mostly Sometimes 16 Once a Never   Image: Constraint of the state of t                                                                                                                                                                                                                                                                                                                                                                                                                                                                                                   |                     |                                   |        |         |              |           |             |
| Teachers Expressiveness 11 98 174 194 84   Knowledge of subject 16 90 172 190 64   Do they come well prepared<br>for lecture Always Mostly Sometimes 16 Once a<br>while 26 Never<br>while 26   Do they encourage student to<br>express Always Mostly Sometimes 46 Once a<br>while 26 Never<br>sometimes 46   Do their relation is cordial with<br>student Always Mostly Sometimes 20 Once a<br>while 26 Never<br>sometimes 44   Do they resolve problems Always Mostly Sometimes 44 Once a<br>while Never<br>student   Do they interact with parents Always Mostly Sometimes 24 Once a<br>while Never<br>while   Do they interact with parents Always Mostly Sometimes 24 Once a<br>while Never<br>while   Do they interact with parents Always Mostly Sometimes 24 Once a<br>while Never<br>while   148 138 Sometimes 24 Once a<br>while Never<br>yhile                                                                                                                                                                                                                                                                                                                                                                                                                                                                                                                                                                                                                                                                                                                                                                                                                                                                                                                                                                                                                                                                                                                                                                                                                                                       | TEACHING/TEACHERS   |                                   |        |         |              |           |             |
| Knowledge of subject 16 90 172 190 64   Do they come well prepared<br>for lecture Always Mostly Sometimes 16 Once a<br>while 26 Never<br>while 26   Do they encourage student to<br>express Always Mostly Sometimes 46 Once a<br>while 26 Never   Do their relation is cordial with<br>student Always Mostly Sometimes 20 Once a<br>while 26 Never   Do they resolve problems Always Mostly Sometimes 44 Once a<br>while Never   Do they resolve problems Always Mostly Sometimes 44 Once a<br>while Never   Do they interact with parents Always Mostly Sometimes 24 Once a<br>while Never   Do they interact with parents Always Mostly Sometimes 24 Once a<br>while Never   148 138 138 Sometimes 24 Once a<br>while Never                                                                                                                                                                                                                                                                                                                                                                                                                                                                                                                                                                                                                                                                                                                                                                                                                                                                                                                                                                                                                                                                                                                                                                                                                                                                                                                                                                                  |                     |                                   |        |         |              |           |             |
| Do they come well prepared<br>for lecture Always<br>170 Mostly<br>80 Sometimes 16 Once a<br>while 26 Never<br>52   Do they encourage student to<br>express Always Mostly Sometimes 46 Once a<br>while 26 Never   Do their relation is cordial with<br>student Always Mostly Sometimes 20 Once a<br>while 26 Never   Do their relation is cordial with<br>student Always Mostly Sometimes 20 Once a<br>while 26 Never   Do they resolve problems Always Mostly Sometimes 44 Once a<br>while Never   Do they interact with parents Always Mostly Sometimes 24 Once a<br>while Never   Do they interact with parents Always Mostly Sometimes 24 Once a<br>while Never   148 138 Sometimes 24 Once a<br>while Never                                                                                                                                                                                                                                                                                                                                                                                                                                                                                                                                                                                                                                                                                                                                                                                                                                                                                                                                                                                                                                                                                                                                                                                                                                                                                                                                                                                                |                     |                                   |        |         |              |           |             |
| for lecture 170 80 while 26 52   Do they encourage student to<br>express Always Mostly Sometimes 46 Once a Never   Do their relation is cordial with<br>student Always Mostly Sometimes 20 Once a Never   Do their relation is cordial with<br>student Always Mostly Sometimes 20 Once a Never   Do they resolve problems Always Mostly Sometimes 44 Once a Never   Do they resolve problems Always Mostly Sometimes 44 Once a Never   Do they interact with parents Always Mostly Sometimes 24 Once a Never   148 138 Base Once a Never Never                                                                                                                                                                                                                                                                                                                                                                                                                                                                                                                                                                                                                                                                                                                                                                                                                                                                                                                                                                                                                                                                                                                                                                                                                                                                                                                                                                                                                                                                                                                                                                 |                     |                                   |        |         |              |           |             |
| express 152 84 while 26 60   Do their relation is cordial with<br>student Always Mostly Sometimes 20 Once a Never   148 112 while<br>48 61 48 Notely Sometimes 44 Once a Never   Do they resolve problems Always Mostly Sometimes 44 Once a Never   166 94 28 28 Never 12 Never   Do they interact with parents Always Mostly Sometimes 24 Once a Never   148 138 Sometimes 24 Once a Never Never                                                                                                                                                                                                                                                                                                                                                                                                                                                                                                                                                                                                                                                                                                                                                                                                                                                                                                                                                                                                                                                                                                                                                                                                                                                                                                                                                                                                                                                                                                                                                                                                                                                                                                              |                     |                                   |        |         |              |           |             |
| express 152 84 while 26 60   Do their relation is cordial with<br>student Always Mostly Sometimes 20 Once a Never   148 112 while<br>48 61 48 Notely Sometimes 44 Once a Never   Do they resolve problems Always Mostly Sometimes 44 Once a Never   166 94 28 28 Never 12 Never   Do they interact with parents Always Mostly Sometimes 24 Once a Never   148 138 Sometimes 24 Once a Never Never                                                                                                                                                                                                                                                                                                                                                                                                                                                                                                                                                                                                                                                                                                                                                                                                                                                                                                                                                                                                                                                                                                                                                                                                                                                                                                                                                                                                                                                                                                                                                                                                                                                                                                              |                     | Do they encourage student to      | Always | Mostly  | Sometimes 46 | Once a    | Never       |
| student 148 112 while 61   Do they resolve problems Always Mostly Sometimes 44 Once a Never   166 94 while 56 28   Do they interact with parents Always Mostly Sometimes 24 Once a Never   148 138 Sometimes 24 Once a Never                                                                                                                                                                                                                                                                                                                                                                                                                                                                                                                                                                                                                                                                                                                                                                                                                                                                                                                                                                                                                                                                                                                                                                                                                                                                                                                                                                                                                                                                                                                                                                                                                                                                                                                                                                                                                                                                                   |                     |                                   |        |         |              | while 26  | 60          |
| Image: Dot hey resolve problems Always Mostly Sometimes 44 Once a Never   166 94 94 while 56   28 28 28 28   Do they interact with parents Always Mostly Sometimes 24 Once a Never   148 138 Sometimes 24 Once a Never   36 94 36 36 36                                                                                                                                                                                                                                                                                                                                                                                                                                                                                                                                                                                                                                                                                                                                                                                                                                                                                                                                                                                                                                                                                                                                                                                                                                                                                                                                                                                                                                                                                                                                                                                                                                                                                                                                                                                                                                                                        |                     | Do their relation is cordial with | Always | Mostly  | Sometimes 20 | Once a    | Never       |
| Do they resolve problems Always Mostly Sometimes 44 Once a Never   166 94 while 56   28 28   Do they interact with parents Always Mostly Sometimes 24 Once a Never   148 138 while 76 36 36 16                                                                                                                                                                                                                                                                                                                                                                                                                                                                                                                                                                                                                                                                                                                                                                                                                                                                                                                                                                                                                                                                                                                                                                                                                                                                                                                                                                                                                                                                                                                                                                                                                                                                                                                                                                                                                                                                                                                 |                     | student                           | 148    | 112     |              | while     | 61          |
| Info 94 while 56   28 28 28   Do they interact with parents Always Mostly Sometimes 24 Once a Never   148 138 while 76 36 36 Never                                                                                                                                                                                                                                                                                                                                                                                                                                                                                                                                                                                                                                                                                                                                                                                                                                                                                                                                                                                                                                                                                                                                                                                                                                                                                                                                                                                                                                                                                                                                                                                                                                                                                                                                                                                                                                                                                                                                                                             |                     |                                   |        |         |              | 48        |             |
| Do they interact with parents Always Mostly Sometimes 24 Once a Never   148 138 while 76   36 36                                                                                                                                                                                                                                                                                                                                                                                                                                                                                                                                                                                                                                                                                                                                                                                                                                                                                                                                                                                                                                                                                                                                                                                                                                                                                                                                                                                                                                                                                                                                                                                                                                                                                                                                                                                                                                                                                                                                                                                                               |                     | Do they resolve problems          | Always | Mostly  | Sometimes 44 | Once a    | Never       |
| Do they interact with parents Always Mostly Sometimes 24 Once a Never   148 138 while 76   36 36                                                                                                                                                                                                                                                                                                                                                                                                                                                                                                                                                                                                                                                                                                                                                                                                                                                                                                                                                                                                                                                                                                                                                                                                                                                                                                                                                                                                                                                                                                                                                                                                                                                                                                                                                                                                                                                                                                                                                                                                               |                     |                                   | 166    | 94      |              | while     | 56          |
| 148 138 while 76<br>36                                                                                                                                                                                                                                                                                                                                                                                                                                                                                                                                                                                                                                                                                                                                                                                                                                                                                                                                                                                                                                                                                                                                                                                                                                                                                                                                                                                                                                                                                                                                                                                                                                                                                                                                                                                                                                                                                                                                                                                                                                                                                         |                     |                                   |        |         |              | 28        |             |
| 36                                                                                                                                                                                                                                                                                                                                                                                                                                                                                                                                                                                                                                                                                                                                                                                                                                                                                                                                                                                                                                                                                                                                                                                                                                                                                                                                                                                                                                                                                                                                                                                                                                                                                                                                                                                                                                                                                                                                                                                                                                                                                                             |                     | Do they interact with parents     | Always | Mostly  | Sometimes 24 | Once a    | Never       |
|                                                                                                                                                                                                                                                                                                                                                                                                                                                                                                                                                                                                                                                                                                                                                                                                                                                                                                                                                                                                                                                                                                                                                                                                                                                                                                                                                                                                                                                                                                                                                                                                                                                                                                                                                                                                                                                                                                                                                                                                                                                                                                                |                     |                                   | 148    | 138     |              |           | 76          |
| Curriculum How the curriculum is? Modern Mostly modern Mostly Traditional A mix                                                                                                                                                                                                                                                                                                                                                                                                                                                                                                                                                                                                                                                                                                                                                                                                                                                                                                                                                                                                                                                                                                                                                                                                                                                                                                                                                                                                                                                                                                                                                                                                                                                                                                                                                                                                                                                                                                                                                                                                                                |                     |                                   |        |         |              |           |             |
|                                                                                                                                                                                                                                                                                                                                                                                                                                                                                                                                                                                                                                                                                                                                                                                                                                                                                                                                                                                                                                                                                                                                                                                                                                                                                                                                                                                                                                                                                                                                                                                                                                                                                                                                                                                                                                                                                                                                                                                                                                                                                                                |                     |                                   |        |         |              | 36        |             |