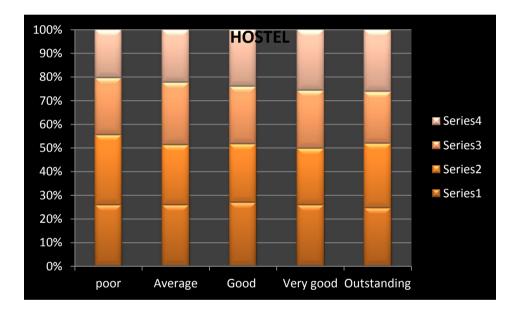

# Govt. D.B. Girls' P.G. College, Raipur, Chhattisgarh

Feedback Data - N-620 Done On Incidental Cum Random Basis (Some Of The Questions Were Left without a

comment )

| <table-row><table-row><table-row><table-row><table-row><table-container><table-container><table-container><table-container><table-container><table-container><table-container><table-container><table-container></table-container></table-container></table-container></table-container></table-container></table-container></table-container></table-container></table-container></table-row></table-row></table-row></table-row></table-row>                                                                                                                                                                                                                                                                                                                                                                                                                                                                                                                                                                                                                                                                                                                                                                                                                                                                                                                                                                                                                                                                                                                                                                                                                                                                                                                                                                                                                                                                                                                                                                                                                                                                 |                     |                                   |        |         |              | Manuarad  | Outstanding |
|----------------------------------------------------------------------------------------------------------------------------------------------------------------------------------------------------------------------------------------------------------------------------------------------------------------------------------------------------------------------------------------------------------------------------------------------------------------------------------------------------------------------------------------------------------------------------------------------------------------------------------------------------------------------------------------------------------------------------------------------------------------------------------------------------------------------------------------------------------------------------------------------------------------------------------------------------------------------------------------------------------------------------------------------------------------------------------------------------------------------------------------------------------------------------------------------------------------------------------------------------------------------------------------------------------------------------------------------------------------------------------------------------------------------------------------------------------------------------------------------------------------------------------------------------------------------------------------------------------------------------------------------------------------------------------------------------------------------------------------------------------------------------------------------------------------------------------------------------------------------------------------------------------------------------------------------------------------------------------------------------------------------------------------------------------------------------------------------------------------|---------------------|-----------------------------------|--------|---------|--------------|-----------|-------------|
| NameNameNameNameNameNameNameNameNameNameNameNameNameNameNameNameNameNameNameNameNameNameNameNameNameNameNameNameNameNameNameNameNameNameNameNameNameNameNameNameNameNameNameNameNameNameNameNameNameNameNameNameNameNameNameNameNameNameNameNameNameNameNameNameNameNameNameNameNameNameNameNameNameNameNameNameNameNameNameNameNameNameNameNameNameNameNameNameNameNameNameNameNameNameNameNameNameNameNameNameNameNameNameNameNameNameNameNameNameNameNameNameNameNameNameNameNameNameNameNameNameNameNameNameNameNameNameNameNameNameNameNameNameNameNameNameNameNameNameNameNameNameNameNameNameNameNameNameNameNameNameNameNameNameNameName </td <td></td> <td>Sitting arrangement</td> <td>poor</td> <td>Average</td> <td>Good</td> <td>Very good</td> <td>Outstanding</td>                                                                                                                                                                                                                                                                                                                                                                                                                                                                                                                                                                                                                                                                                                                                                                                                                                                                                                                                                                                                                                                                                                                                                                                                                                                                                                                              |                     | Sitting arrangement               | poor   | Average | Good         | Very good | Outstanding |
| 1000000000000000000000000000000000000                                                                                                                                                                                                                                                                                                                                                                                                                                                                                                                                                                                                                                                                                                                                                                                                                                                                                                                                                                                                                                                                                                                                                                                                                                                                                                                                                                                                                                                                                                                                                                                                                                                                                                                                                                                                                                                                                                                                                                                                                                                                          | Class Toolin        |                                   |        |         |              |           |             |
| 1400140014001400140014001400140014001400140014001400140014001400140014001400140014001400140014001400140014001400140014001400140014001400140014001400140014001400140014001400140014001400140014001400140014001400140014001400140014001400140014001400140014001400140014001400140014001400140014001400140014001400140014001400140014001400140014001400140014001400140014001400140014001400140014001400140014001400140014001400140014001400140014001400140014001400140014001400140014001400140014001400140014001400140014001400140014001400140014001400140014001400140014001400140014001400140014001400140014001400140014001400140014001400140014001                                                                                                                                                                                                                                                                                                                                                                                                                                                                                                                                                                                                                                                                                                                                                                                                                                                                                                                                                                                                                                                                                                                                                                                                                                                                                                                                                                                                                                                              |                     |                                   |        |         |              |           |             |
| ImageNormNormNormNormNormNormNormNormNormNormNormNormNormNormNormNormNormNormNormNormNormNormNormNormNormNormNormNormNormNormNormNormNormNormNormNormNormNormNormNormNormNormNormNormNormNormNormNormNormNormNormNormNormNormNormNormNormNormNormNormNormNormNormNormNormNormNormNormNormNormNormNormNormNormNormNormNormNormNormNormNormNormNormNormNormNormNormNormNormNormNormNormNormNormNormNormNormNormNormNormNormNormNormNormNormNormNormNormNormNormNormNormNormNormNormNormNormNormNormNormNormNormNormNormNormNormNormNormNormNormNormNormNormNormNormNormNormNormNormNormNormNormNormNormNormNormNormNormNormNormNormNormNormNormNorm <th< td=""><td></td><td></td><td></td><td></td><td></td><td></td><td></td></th<>                                                                                                                                                                                                                                                                                                                                                                                                                                                                                                                                                                                                                                                                                                                                                                                                                                                                                                                                                                                                                                                                                                                                                                                                                                                                                                                                                                             |                     |                                   |        |         |              |           |             |
| ImageImageImageImageImageImageImageImageImageImageImageImageImageImageImageImageImageImageImageImageImageImageImageImageImageImageImageImageImageImageImageImageImageImageImageImageImageImageImageImageImageImageImageImageImageImageImageImageImageImageImageImageImageImageImageImageImageImageImageImageImageImageImageImageImageImageImageImageImageImageImageImageImageImageImageImageImageImageImageImageImageImageImageImageImageImageImageImageImageImageImageImageImageImageImageImageImageImageImageImageImageImageImageImageImageImageImageImageImageImageImageImageImageImageImageImageImageImageImageImageImageImageImageImageImageImageImageImageImageImageImageImageImageImageImageImageImageImageImageImageImage <thimage< th="">ImageImageImage<th< td=""><td></td><td></td><td></td><td></td><td></td><td></td><td></td></th<></thimage<>                                                                                                                                                                                                                                                                                                                                                                                                                                                                                                                                                                                                                                                                                                                                                                                                                                                                                                                                                                                                                                                                                                                                                                                                                                                   |                     |                                   |        |         |              |           |             |
| NormNormNormNormNormNormNormNormNormNormNormNormNormNormNormNormNormNormNormNormNormNormNormNormNormNormNormNormNormNormNormNormNormNormNormNormNormNormNormNormNormNormNormNormNormNormNormNormNormNormNormNormNormNormNormNormNormNormNormNormNormNormNormNormNormNormNormNormNormNormNormNormNormNormNormNormNormNormNormNormNormNormNormNormNormNormNormNormNormNormNormNormNormNormNormNormNormNormNormNormNormNormNormNormNormNormNormNormNormNormNormNormNormNormNormNormNormNormNormNormNormNormNormNormNormNormNormNormNormNormNormNormNormNormNormNormNormNormNormNormNormNormNormNormNormNormNormNormNormNormNormNormNormNormNormNormN                                                                                                                                                                                                                                                                                                                                                                                                                                                                                                                                                                                                                                                                                                                                                                                                                                                                                                                                                                                                                                                                                                                                                                                                                                                                                                                                                                                                                                                              |                     |                                   |        |         |              |           |             |
| SectorContropContropContropContropContropContropContropContropContropContropContropContropContropContropContropContropContropContropContropContropContropContropContropContropContropContropContropContropContropContropContropContropContropContropContropContropContropContropContropContropContropContropContropContropContropContropContropContropContropContropContropContropContropContropContropContropContropContropContropContropContropContropContropContropContropContropContropContropContropContropContropContropContropContropContropContropContropContropContropContropContropContropContropContropContropContropContropContropContropContropContropContropContropContropContropContropContropContropContropContropContropContropContropContropContropContropContropContropContropContropContropContropContropContropContropContropContropContropContropContropContropContropContropContropContropControp </td <td></td> <td></td> <td></td> <td></td> <td></td> <td></td> <td></td>                                                                                                                                                                                                                                                                                                                                                                                                                                                                                                                                                                                                                                                                                                                                                                                                                                                                                                                                                                                                                                                                                                            |                     |                                   |        |         |              |           |             |
| App of the sector of the se  | Toilet              |                                   |        |         |              |           |             |
| SameSameSameSameSameSameSameSameSameSameSameSameSameSameSameSameSameSameSameSameSameSameSameSameSameSameSameSameSameSameSameSameSameSameSameSameSameSameSameSameSameSameSameSameSameSameSameSameSameSameSameSameSameSameSameSameSameSameSameSameSameSameSameSameSameSameSameSameSameSameSameSameSameSameSameSameSameSameSameSameSameSameSameSameSameSameSameSameSameSameSameSameSameSameSameSameSameSameSameSameSameSameSameSameSameSameSameSameSameSameSameSameSameSameSameSameSameSameSameSameSameSameSameSameSameSameSameSameSameSameSameSameSameSameSameSameSameSameSameSameSameSameSameSameSameSameSameSameSameSameSameSameSameSameSameSame                                                                                                                                                                                                                                                                                                                                                                                                                                                                                                                                                                                                                                                                                                                                                                                                                                                                                                                                                                                                                                                                                                                                                                                                                                                                                                                                                                                                                                                               |                     |                                   |        |         |              |           |             |
| 11111111111111111111111111111111111111111111111111111111111111111111111111111111111111111111111111111111111111111111111111111111111111111111111111111111111111111111111111111111111111111111111111111111111 <th< td=""><td>Canteen</td><td></td><td></td><td></td><td></td><td></td><td></td></th<>                                                                                                                                                                                                                                                                                                                                                                                                                                                                                                                                                                                                                                                                                                                                                                                                                                                                                                                                                                                                                                                                                                                                                                                                                                                                                                                                                                                                                                                                                                                                                                                                                                                                                                                                                                                                            | Canteen             |                                   |        |         |              |           |             |
| NameNetworkNameNameNameNameNameNameNameNameNameNameNameNameNameNameNameNameNameNameNameNameNameNameNameNameNameNameNameNameNameNameNameNameNameNameNameNameNameNameNameNameNameNameNameNameNameNameNameNameNameNameNameNameNameNameNameNameNameNameNameNameNameNameNameNameNameNameNameNameNameNameNameNameNameNameNameNameNameNameNameNameNameNameNameNameNameNameNameNameNameNameNameNameNameNameNameNameNameNameNameNameNameNameNameNameNameNameNameNameNameNameNameNameNameNameNameNameNameNameNameNameNameNameNameNameNameNameNameNameNameNameNameNameNameNameNameNameNameNameNameNameNameNameNameNameNameNameNameNameNameNameNameNameNameName <td></td> <td></td> <td>14</td> <td>144</td> <td></td> <td>136</td> <td>36</td>                                                                                                                                                                                                                                                                                                                                                                                                                                                                                                                                                                                                                                                                                                                                                                                                                                                                                                                                                                                                                                                                                                                                                                                                                                                                                                                                                                            |                     |                                   | 14     | 144     |              | 136       | 36          |
| NameNameNameNameNameNameNameNameNameNameNameNameNameNameNameNameNameNameNameNameNameNameNameNameNameNameNameNameNameNameNameNameNameNameNameNameNameNameNameNameNameNameNameNameNameNameNameNameNameNameNameNameNameNameNameNameNameNameNameNameNameNameNameNameNameNameNameNameNameNameNameNameNameNameNameNameNameNameNameNameNameNameNameNameNameNameNameNameNameNameNameNameNameNameNameNameNameNameNameNameNameNameNameNameNameNameNameNameNameNameNameNameNameNameNameNameNameNameNameNameNameNameNameNameNameNameNameNameNameNameNameNameNameNameNameNameNameNameNameNameNameNameNameNameNameNameNameNameNameNameNameNameNameNameNameName<                                                                                                                                                                                                                                                                                                                                                                                                                                                                                                                                                                                                                                                                                                                                                                                                                                                                                                                                                                                                                                                                                                                                                                                                                                                                                                                                                                                                                                                              |                     | Food                              | 16     | 126     | 200          | 138       | 38          |
| namenamenamenamenamenamenamenamenamenamenamenamenamenamenamenamenamenamenamenamenamenamenamenamenamenamenamenamenamenamenamenamenamenamenamenamenamenamenamenamenamenamenamenamenamenamenamenamenamenamenamenamenamenamenamenamenamenamenamenamenamenamenamenamenamenamenamenamenamenamenamenamenamenamenamenamenamenamenamenamenamenamenamenamenamenamenamenamenamenamenamenamenamenamenamenamenamenamenamenamenamenamenamenamenamenamenamenamenamenamenamenamenamenamenamenamenamenamenamenamenamenamenamenamenamenamenamenamenamenamenamenamenamenamenamenamenamenamenamenamenamenamenamenamenamenamenamenamenamenamenamenamenamenamenamenamen                                                                                                                                                                                                                                                                                                                                                                                                                                                                                                                                                                                                                                                                                                                                                                                                                                                                                                                                                                                                                                                                                                                                                                                                                                                                                                                                                                                                                                                              |                     |                                   |        |         |              |           | 36          |
| sharejeakjeakjeakjeakjeakjeakjeakjeakjeakjeakjeakjeakjeakjeakjeakjeakjeakjeakjeakjeakjeakjeakjeakjeakjeakjeakjeakjeakjeakjeakjeakjeakjeakjeakjeakjeakjeakjeakjeakjeakjeakjeakjeakjeakjeakjeakjeakjeakjeakjeakjeakjeakjeakjeakjeakjeakjeakjeakjeakjeakjeakjeakjeakjeakjeakjeakjeakjeakjeakjeakjeakjeakjeakjeakjeakjeakjeakjeakjeakjeakjeakjeakjeakjeakjeakjeakjeakjeakjeakjeakjeakjeakjeakjeakjeakjeakjeakjeakjeakjeakjeakjeakjeakjeakjeakjeakjeakjeakjeakjeakjeakjeakjeakjeakjeakjeakjeakjeakjeakjeakjeakjeakjeakjeakjeakjeakjeakjeakjeakjeakjeakjeakjeakjeakjeakjeakjeakjeakjeakjeakjeakjeakjeakjeakjeakjeakjeakjeakjeakjeakjeakjeakjeakjeakjeak                                                                                                                                                                                                                                                                                                                                                                                                                                                                                                                                                                                                                                                                                                                                                                                                                                                                                                                                                                                                                                                                                                                                                                                                                                                                                                                                                                                                                                                              |                     | Hygiene                           | 13     | 158     | 206          | 124       | 46          |
| AnswerSubsetSubsetSubsetSubsetSubsetSubsetSubsetSubsetSubsetSubsetSubsetSubsetSubsetSubsetSubsetSubsetSubsetSubsetSubsetSubsetSubsetSubsetSubsetSubsetSubsetSubsetSubsetSubsetSubsetSubsetSubsetSubsetSubsetSubsetSubsetSubsetSubsetSubsetSubsetSubsetSubsetSubsetSubsetSubsetSubsetSubsetSubsetSubsetSubsetSubsetSubsetSubsetSubsetSubsetSubsetSubsetSubsetSubsetSubsetSubsetSubsetSubsetSubsetSubsetSubsetSubsetSubsetSubsetSubsetSubsetSubsetSubsetSubsetSubsetSubsetSubsetSubsetSubsetSubsetSubsetSubsetSubsetSubsetSubsetSubsetSubsetSubsetSubsetSubsetSubsetSubsetSubsetSubsetSubsetSubsetSubsetSubsetSubsetSubsetSubsetSubsetSubsetSubsetSubsetSubsetSubsetSubsetSubsetSubsetSubsetSubsetSubsetSubsetSubsetSubsetSubsetSubsetSubsetSubsetSubsetSubsetSubsetSubsetSubsetSubsetSubsetSubsetSubsetSubsetSubsetSubsetSubsetSubsetSubsetSubs                                                                                                                                                                                                                                                                                                                                                                                                                                                                                                                                                                                                                                                                                                                                                                                                                                                                                                                                                                                                                                                                                                                                                                                                                                                                 | Parking             |                                   | 15     | 132     | 204          | 162       | 48          |
| SpaceSpaceSpaceSpaceSpaceSpaceSpaceSpaceSpaceSpaceSpaceSpaceSpaceSpaceSpaceSpaceSpaceSpaceSpaceSpaceSpaceSpaceSpaceSpaceSpaceSpaceSpaceSpaceSpaceSpaceSpaceSpaceSpaceSpaceSpaceSpaceSpaceSpaceSpaceSpaceSpaceSpaceSpaceSpaceSpaceSpaceSpaceSpaceSpaceSpaceSpaceSpaceSpaceSpaceSpaceSpaceSpaceSpaceSpaceSpaceSpaceSpaceSpaceSpaceSpaceSpaceSpaceSpaceSpaceSpaceSpaceSpaceSpaceSpaceSpaceSpaceSpaceSpaceSpaceSpaceSpaceSpaceSpaceSpaceSpaceSpaceSpaceSpaceSpaceSpaceSpaceSpaceSpaceSpaceSpaceSpaceSpaceSpaceSpaceSpaceSpaceSpaceSpaceSpaceSpaceSpaceSpaceSpaceSpaceSpaceSpaceSpaceSpaceSpaceSpaceSpaceSpaceSpaceSpaceSpaceSpaceSpaceSpaceSpaceSpaceSpaceSpaceSpaceSpaceSpaceSpaceSpaceSpaceSpaceSpaceSpaceSpaceSpaceSpaceSpaceSpaceSpaceSpaceSpaceSpace <th< td=""><td></td><td></td><td>12</td><td>104</td><td>198</td><td>144</td><td>50</td></th<>                                                                                                                                                                                                                                                                                                                                                                                                                                                                                                                                                                                                                                                                                                                                                                                                                                                                                                                                                                                                                                                                                                                                                                                                                                                            |                     |                                   | 12     | 104     | 198          | 144       | 50          |
| NormNormNormNormNormNormNormNormNormNormNormNormNormNormNormNormNormNormNormNormNormNormNormNormNormNormNormNormNormNormNormNormNormNormNormNormNormNormNormNormNormNormNormNormNormNormNormNormNormNormNormNormNormNormNormNormNormNormNormNormNormNormNormNormNormNormNormNormNormNormNormNormNormNormNormNormNormNormNormNormNormNormNormNormNormNormNormNormNormNormNormNormNormNormNormNormNormNormNormNormNormNormNormNormNormNormNormNormNormNormNormNormNormNormNormNormNormNormNormNormNormNormNormNormNormNormNormNormNormNormNormNormNormNormNormNormNormNormNormNormNormNormNormNormNormNormNormNormNormNormNormNormNormNormNormNormN                                                                                                                                                                                                                                                                                                                                                                                                                                                                                                                                                                                                                                                                                                                                                                                                                                                                                                                                                                                                                                                                                                                                                                                                                                                                                                                                                                                                                                                              | Corridor            | Cleanliness                       | 10     | 116     | 196          | 150       | 52          |
| Dinkag WaterHyme / select1616161616161616Connon noomSpace1516161616161616Arrangement or<br>outstainent13871816161616String arrangement or<br>string interment1387181616161616Space1716161616161616161616Space17161616161616161616161616161616161616161616161616161616161616161616161616161616161616161616161616161616161616161616161616161616161616161616161616161616161616161616161616161616161616161616161616161616161616161616161616161616161616161616161616<                                                                                                                                                                                                                                                                                                                                                                                                                                                                                                                                                                                                                                                                                                                                                                                                                                                                                                                                                                                                                                                                                                                                                                                                                                                                                                                                                                                                                                                                                                                                                                                                                                               |                     | Space                             | 13     | 128     | 206          | 164       | 40          |
| Common normSpeckerIsIsIsIsIsIsIsIsIsIsIsIsIsIsIsIsIsIsIsIsIsIsIsIsIsIsIsIsIsIsIsIsIsIsIsIsIsIsIsIsIsIsIsIsIsIsIsIsIsIsIsIsIsIsIsIsIsIsIsIsIsIsIsIsIsIsIsIsIsIsIsIsIsIsIsIsIsIsIsIsIsIsIsIsIsIsIsIsIsIsIsIsIsIsIsIsIsIsIsIsIsIsIsIsIsIsIsIsIsIsIsIsIsIsIsIsIsIsIsIsIsIsIsIsIsIsIsIsIsIsIsIsIsIsIsIsIsIsIsIsIsIsIsIsIsIsIsIsIsIsIsIsIsIsIsIsIsIsIsIsIsIsIsIsIsIsIsIsIsIsIsIsIsIsIsIsIsIsIsIsIsIs<                                                                                                                                                                                                                                                                                                                                                                                                                                                                                                                                                                                                                                                                                                                                                                                                                                                                                                                                                                                                                                                                                                                                                                                                                                                                                                                                                                                                                                                                                                                                                                                                                                                                                                                |                     |                                   | 14     | 132     | 192          | 154       | 54          |
| Common normSpeckerIsIsIsIsIsIsIsIsIsIsIsIsIsIsIsIsIsIsIsIsIsIsIsIsIsIsIsIsIsIsIsIsIsIsIsIsIsIsIsIsIsIsIsIsIsIsIsIsIsIsIsIsIsIsIsIsIsIsIsIsIsIsIsIsIsIsIsIsIsIsIsIsIsIsIsIsIsIsIsIsIsIsIsIsIsIsIsIsIsIsIsIsIsIsIsIsIsIsIsIsIsIsIsIsIsIsIsIsIsIsIsIsIsIsIsIsIsIsIsIsIsIsIsIsIsIsIsIsIsIsIsIsIsIsIsIsIsIsIsIsIsIsIsIsIsIsIsIsIsIsIsIsIsIsIsIsIsIsIsIsIsIsIsIsIsIsIsIsIsIsIsIsIsIsIsIsIsIsIsIsIsIs<                                                                                                                                                                                                                                                                                                                                                                                                                                                                                                                                                                                                                                                                                                                                                                                                                                                                                                                                                                                                                                                                                                                                                                                                                                                                                                                                                                                                                                                                                                                                                                                                                                                                                                                | Drinking Water      |                                   | 16     | 136     | 216          | 170       | 62          |
| Arrangement for<br>entertainment11104130132130132132132132132132134134134134134134134134134134134134134134134134134134134134134134134134134134134134134134134134134134134134134134134134134134134134134134134134134134134134134134134134134134134134134134134134134134134134134134134134134134134134134134134134134134134134134134134134134134134134134134134134134134134134134134134134134134134134134134134134134134134134134134134134134134134134134134134134134134134134134134134134134134134134134134134134134134134134134134134134134134134<                                                                                                                                                                                                                                                                                                                                                                                                                                                                                                                                                                                                                                                                                                                                                                                                                                                                                                                                                                                                                                                                                                                                                                                                                                                                                                                                                                                                                                                                                                                                                             |                     |                                   |        |         |              |           |             |
| InductionInternationSinceSinceSinceSinceSinceSinceSinceSinceSinceSinceSinceSinceSinceSinceSinceSinceSinceSinceSinceSinceSinceSinceSinceSinceSinceSinceSinceSinceSinceSinceSinceSinceSinceSinceSinceSinceSinceSinceSinceSinceSinceSinceSinceSinceSinceSinceSinceSinceSinceSinceSinceSinceSinceSinceSinceSinceSinceSinceSinceSinceSinceSinceSinceSinceSinceSinceSinceSinceSinceSinceSinceSinceSinceSinceSinceSinceSinceSinceSinceSinceSinceSinceSinceSinceSinceSinceSinceSinceSinceSinceSinceSinceSinceSinceSinceSinceSinceSinceSinceSinceSinceSinceSinceSinceSinceSinceSinceSinceSinceSinceSinceSinceSinceSinceSinceSinceSinceSinceSinceSinceSinceSinceSinceSinceSinceSinceSinceSinceSinceSinceSinceSinceSinceSinceSinceSinceSinceSinceSinceSinceSinceSinceSinc                                                                                                                                                                                                                                                                                                                                                                                                                                                                                                                                                                                                                                                                                                                                                                                                                                                                                                                                                                                                                                                                                                                                                                                                                                                                                                                                                 |                     |                                   | 11     | 104     | 190          | 162       | 46          |
| AutoriumIndex10121013013062Sports FacilitiesI15151817260Fee CountersI151515125Boots17155156126060Boots171421815468ILirarySpece171421815468Boots111472561563641Basalaney Newspaper171421815468IliraryBasalaney Newspaper171421815468Basalaney Newspaper1718261365656Internet Facility13101212121213Computer Room/labsNumbers of computers1412135636Computer Room/labsNumbers of computers1412135636Computer Room/labsNumbers of computers1412135636Computer Room/labsNumbers of computers14131313131313131313131313131313131313131313131313131313131313131313131313131313131313131313131313 </td <td></td> <td></td> <td></td> <td></td> <td></td> <td></td> <td></td>                                                                                                                                                                                                                                                                                                                                                                                                                                                                                                                                                                                                                                                                                                                                                                                                                                                                                                                                                                                                                                                                                                                                                                                                                                                                                                                                                                                                                                          |                     |                                   |        |         |              |           |             |
| Sports FacilitiesIndex1616181720Fer CounternI1112615614414LibrarySooks1415615617260Countern1401561581726060Countern1401561581726060CounternLighting and fans11014115815841CounternEacling room2782223504760Countern facility12121214158606060Computer Room/look1401221381846060Computer Room/look1401221361366060Computer Room/look1401221361366060Computer Room/look1401221361366060Computer Room/look1401241361365060Computer Room/look1401241361365060Computer Room/look1401241361365050Computer Room/look1401361361365050Computer Room/look1401361361365050Computer Room/look1401361361365050Computer Room/look1401361361365050Computer Solution136 <td></td> <td>Sitting arrangement</td> <td>13</td> <td>82</td> <td>184</td> <td>164</td> <td>50</td>                                                                                                                                                                                                                                                                                                                                                                                                                                                                                                                                                                                                                                                                                                                                                                                                                                                                                                                                                                                                                                                                                                                                                                                                                                                                                                                                                   |                     | Sitting arrangement               | 13     | 82      | 184          | 164       | 50          |
| recountersimageimageimageimageimageimageUbraySpace1719519515252ImageBools17156196176ImageMagnins/Newspaper171421981346ImageUpting and fans111413561864ImageReading room17982021904ImagePacing room17982021904ImagePacing room17982021904ImagePacing room17982021904ImagePacing room17982021904ImagePacing room111101911914ImageImage1319818466ImageAnometic room11121941919ImageAnometic room111819163ImageAnometic room11102202166ImageSecurit131620166ImageSecurit11102202166ImageSecurit13161856ImageSecurit141020185ImageSecurit161010101010ImageSecurit16161                                                                                                                                                                                                                                                                                                                                                                                                                                                                                                                                                                                                                                                                                                                                                                                                                                                                                                                                                                                                                                                                                                                                                                                                                                                                                                                                                                                                                                                                                                                                              | Auditorium          |                                   | 10     | 132     | 190          | 180       | 62          |
| IbraySpace1716519218292IdentionBooks1416619412760Maganize/Kewapater171421961561564Idention17014219615644IdentionReading com170982021504Idention120121224234144Internet Facility15166158564Computer Moornship14012219415460Internet Facility171871961566Matter Scility1816615866Computer Moornship14012219413652Matter Scility1718181616Matter Scility1718181852Camputer Moornshipt1118201614Stating arrangement101022041852CampusSpace161002061660Matter Moornet11122041352Matter Moornet11121361462Matter Moornet11121366014Matter Moornet11121366014Matter Moornet1316141462Matter Moornet1116141462 <td< td=""><td>Sports Facilities</td><td></td><td>16</td><td>116</td><td>188</td><td>172</td><td>60</td></td<>                                                                                                                                                                                                                                                                                                                                                                                                                                                                                                                                                                                                                                                                                                                                                                                                                                                                                                                                                                                                                                                                                                                                                                                                                                                                                                                                                                                          | Sports Facilities   |                                   | 16     | 116     | 188          | 172       | 60          |
| IndexBooksInfoIsfamIsfamInfoInfoMagainer/Nowspaper1714218418464IndexHading and fass1111419518644IndexReading room1720420413040IndexBooks122041706060Index12020419010010010060Index120121204131100100100Internet Facility120181192181310310310Internet facility120181190130310310310310Internet facility120181190310310310310310310Internet facility120181190120310310310310310310310310310310310310310310310310310310310310310310310310310310310310310310310310310310310310310310310310310310310310310310310310310310310310310310310310310310310310310310310310310310310310310310310 <td< td=""><td>Fee Counters</td><td></td><td>11</td><td>126</td><td>196</td><td>134</td><td>54</td></td<>                                                                                                                                                                                                                                                                                                                                                                                                                                                                                                                                                                                                                                                                                                                                                                                                                                                                                                                                                                                                                                                                                                                                                                                                                                                                                                                                                                                                                 | Fee Counters        |                                   | 11     | 126     | 196          | 134       | 54          |
| Image: state of the state of | Library             | Space                             | 17     | 106     | 192          | 162       | 52          |
| IndexIndexIndexIndexIndexIndexIndexIndexReading room179820219046IndexIndex121220417440IndexIndexIndexIndexIndexIndexIndexIndexIndexIndexIndexIndexIndexIndexIndexIndexIndexInternet FacilityIndexIndexIndexIndexIndexIndexIndexIndexInternet FacilityIndexInternet FacilityIndexIndexIndexIndexIndexIndexInternet FacilityInternet FacilityIndexIndexIndexIndexIndexIndexIndexIndexIndexIndexIndexIndexIndexIndexIndexIndexIndexIndexIndexIndexIndexIndexIndexIndexIndexIndexIndexIndexIndexIndexIndexIndexIndexIndexIndexIndexIndexIndexIndexIndexIndexIndexIndexIndexIndexIndexIndexIndexIndexIndexIndexIndexIndexIndexIndexIndexIndexIndexIndexIndexIndexIndexIndexIndexIndexIndexIndexIndexIndexIndexIndexIndexIndexIndexIndexIndexIndexIndexIndexIndex <td></td> <td>Books</td> <td>14</td> <td>156</td> <td>196</td> <td>172</td> <td>60</td>                                                                                                                                                                                                                                                                                                                                                                                                                                                                                                                                                                                                                                                                                                                                                                                                                                                                                                                                                                                                                                                                                                                                                                                                                                                            |                     | Books                             | 14     | 156     | 196          | 172       | 60          |
| Reading room179820219048Index obox121220417440Index obox121220417440Index obox1912121212121212Index obox1819181918601860Computer Booms/lobNumbers of computers141281913601616Internet facility12128191350505016161616161616161616161616161616161616161616161616161616161616161616161616161616161616161616161616161616161616161616161616161616161616161616161616161616161616161616161616161616161616161616161616161616161616161616161616161616161616161616                                                                                                                                                                                                                                                                                                                                                                                                                                                                                                                                                                                                                                                                                                                                                                                                                                                                                                                                                                                                                                                                                                                                                                                                                                                                                                                                                                                                                                                                                                                                                                                                                                                      |                     | Magazines/Newspaper               | 17     | 142     | 198          | 194       | 68          |
| e-book1212220417440R-book1911019215244R-book19191919191919R-bookN-bit Facility1810619818460Computer Rooms/labsNumbers of conguters1412219418460Computer Rooms/labsInternet Facility1212819515638Rooms/labsInternet Facility1212820413852Computer Rooms/labsStiting arrangement1012220413852ComputSecurity1310520216654Comput1110220216266Rooms1110220418656HottelRooms1410520418666HottelRooms1410618419456HottelRooms1110220418666TEACHING/TEACHERPunctuality0810418413464TEACHING/TEACHERSPunctuality16901721945252TEACHING/TEACHERSDo they concurage student to<br>for leture16450144505252Do they concurage student to<br>for leture16450501441346456Do they resolve problems164NositySometimes 240nce aNev                                                                                                                                                                                                                                                                                                                                                                                                                                                                                                                                                                                                                                                                                                                                                                                                                                                                                                                                                                                                                                                                                                                                                                                                                                                                                                                                                                                                |                     | Lighting and fans                 | 11     | 114     | 196          | 186       | 44          |
| N-List Facility19101212121212Internet facility1810619816860Computer KoomylabsNumbers of computers1412219414460Internet facility121281961563838Accessibility cononcomputer11281961563838Accessibility cononcomputer1128196120120100100Accessibility cononcomputer11282041865454Accessibility cononcomputer11022041865454Accessibility cononcomputer11022061685452CampusSecurity131082021665454CampusSecurity141072061685656MostelRooms141062041826666HotelRooms141061841305050Actility131081481841305050TACHING/TEACHERNuncularly6414418418464Actility149216216414418464Actility14931081741846464Actility14941841841846464Actility16162901                                                                                                                                                                                                                                                                                                                                                                                                                                                                                                                                                                                                                                                                                                                                                                                                                                                                                                                                                                                                                                                                                                                                                                                                                                                                                                                                                                                                                                                                      |                     | Reading room                      | 17     | 98      | 202          | 190       | 48          |
| Internet Facility181618181818181818181818181818181818181818181818181818181818181818181818181818181818181818181818181818181818181818181818181818181818181818181818181818181818181818181818181818181818181818181818181818181818181818181818181818181818181818181818181818181818181818181818181818181818181818181818181818181818181818181818181818181818181818181818181818181818181818181818181818                                                                                                                                                                                                                                                                                                                                                                                                                                                                                                                                                                                                                                                                                                                                                                                                                                                                                                                                                                                                                                                                                                                                                                                                                                                                                                                                                                                                                                                                                                                                                                                                                                                                                                                |                     | e-books                           | 12     | 122     | 204          | 174       | 40          |
| Computer Rooms/LabsNumbers of computers1412219418460Internet facility1212819615638Accessibility to non-computer<br>subject students1111819015050Subject students0912220413852CampusSecurity1310820216654CampusSecurity1310820216654CampusCleanlines & Hygiene119717412440Candines & Hygiene1110220216266HostelRooms1410620418855HostelRooms1410620418856HostelRooms1610418617462TEACHING/TEACHERSParceles119218218660TEACHING/TEACHERSParceles Expressiveness119218218450TEACHING/TEACHERSParceles Expressiveness119117419484Canding Expressiveness119218216452TEACHING/TEACHERSParceles Expressiveness119119484Canding Expressiveness119218219484Canding Expressiveness119817419452TEACHING/TEACHERSDo they come well preparedAlwaysMostlySometimes 16Once aNever <tr< td=""><td></td><td>N- List Facility</td><td>19</td><td>110</td><td>192</td><td>152</td><td>44</td></tr<>                                                                                                                                                                                                                                                                                                                                                                                                                                                                                                                                                                                                                                                                                                                                                                                                                                                                                                                                                                                                                                                                                                                                                                                                                               |                     | N- List Facility                  | 19     | 110     | 192          | 152       | 44          |
| Computer Rooms/LabsNumbers of computers1412219418460Internet facility1212819615638Accessibility to non-computer<br>subject students1111819015050Subject students0912220413852CampusSecurity1310820216654CampusSecurity1310820216654CampusCleanlines & Hygiene119717412440Candines & Hygiene1110220216266HostelRooms1410620418855HostelRooms1410620418856HostelRooms1610418617462TEACHING/TEACHERSParceles119218218660TEACHING/TEACHERSParceles Expressiveness119218218450TEACHING/TEACHERSParceles Expressiveness119117419484Canding Expressiveness119218216452TEACHING/TEACHERSParceles Expressiveness119119484Canding Expressiveness119218219484Canding Expressiveness119817419452TEACHING/TEACHERSDo they come well preparedAlwaysMostlySometimes 16Once aNever <tr< td=""><td></td><td></td><td></td><td></td><td></td><td></td><td></td></tr<>                                                                                                                                                                                                                                                                                                                                                                                                                                                                                                                                                                                                                                                                                                                                                                                                                                                                                                                                                                                                                                                                                                                                                                                                                                                            |                     |                                   |        |         |              |           |             |
| Computer Rooms/LabsNumbers of computers1412219418460Internet facility1212819615638Accessibility to non-computer<br>subject students1111819015050Subject students0912220413852CampusSecurity1310820216654CampusSecurity1310820216654CampusCleanlines & Hygiene119717412440Candines & Hygiene1110220216266HostelRooms1410620418855HostelRooms1410620418856HostelRooms1610418617462TEACHING/TEACHERSParceles119218218660TEACHING/TEACHERSParceles Expressiveness119218218450TEACHING/TEACHERSParceles Expressiveness119117419484Canding Expressiveness119218216452TEACHING/TEACHERSParceles Expressiveness119119484Canding Expressiveness119218219484Canding Expressiveness119817419452TEACHING/TEACHERSDo they come well preparedAlwaysMostlySometimes 16Once aNever <tr< td=""><td></td><td>Internet Facility</td><td>18</td><td>106</td><td>198</td><td>168</td><td>56</td></tr<>                                                                                                                                                                                                                                                                                                                                                                                                                                                                                                                                                                                                                                                                                                                                                                                                                                                                                                                                                                                                                                                                                                                                                                                                                              |                     | Internet Facility                 | 18     | 106     | 198          | 168       | 56          |
| Internet facility1212819615638Accessibility to non-compute<br>subject students1111819015050Sitting arrangement0912220433852CampusSecurity1310820216654Space161002051685252Ceaniness & Hygiene119717412440BottelCeaniness & Hygiene1110220216266Mostel100205168555555MostelRooms1410620413856Mess161041851746256Mess161041841805050TEACHING/TEACHERSPunctuality0810419418268TEACHING/TEACHERSPunctuality0810419418264Comment11981741945252TEACHING/TEACHERSPunctuality0810419418260TEACHING/TEACHERSPunctuality081741945252Do they converse student169017219064ConcereDo they converse student162841060Do they converse student148112Sometimes 20Once aNeverMarceDo they resolve problemsAlwaysMostlySometimes 24                                                                                                                                                                                                                                                                                                                                                                                                                                                                                                                                                                                                                                                                                                                                                                                                                                                                                                                                                                                                                                                                                                                                                                                                                                                                                                                                                                                               | Computer Rooms/Jabs |                                   |        |         |              |           |             |
| Accessibility to non-computer<br>subject students1111819015050Security0912220413852CampusSecurity1310820216654Space1610020518852Ceaniness & Hygiene119717412440Ceaniness & Hygiene1110220216266Mess161062041885666Mess161062041846266Mess16104186505066Ford131081841805050Ecurity11921821866060TEACHING/TEACHERSPunctuality0810419418268TEACHING/TEACHERSPunctuality119817419484Ceaniness119817419464TEACHING/TEACHERSPunctuality169017219064Ceaniness11981741946252Do they converge student to<br>to relate the presentAlwaysMostlySometimes 16Once a<br>NeverNeverDo they encourage student to<br>studentAlwaysMostlySometimes 20Once a<br>NeverNeverDo they resolve problemsAlwaysMostlySometimes 24Once a<br>NeverNeverMalaDo they interact with par                                                                                                                                                                                                                                                                                                                                                                                                                                                                                                                                                                                                                                                                                                                                                                                                                                                                                                                                                                                                                                                                                                                                                                                                                                                                                                                                                       |                     |                                   |        |         |              |           |             |
| subject studentsImage: stiting arrangement0912220413852CampusSecurity1310820216654CampusSpace1610020616852Candiness & Hygiene119717412440CampusCleanliness & Hygiene1110220215266HostelRooms1410620418855HostelRooms1410620418856HostelNooms151041865050Fachen Expressiveness119218218660TEACHING/TEACHERSPunctuality0810419418268TEACHING/TEACHERSPunctuality0817419064Conce at the expressiveness119817419064Conce at the expressiveness1609017219064Conce at the expressiveness1628017219064Conce at the expressiveness162841846060Conce at the expressiveness162841846060Conce at the expressiveness162841846160Conce at the expressiveness1628418418461Conce at the expressiveness1628418418461Conce at the expressiveness1628418418461                                                                                                                                                                                                                                                                                                                                                                                                                                                                                                                                                                                                                                                                                                                                                                                                                                                                                                                                                                                                                                                                                                                                                                                                                                                                                                                                                                   |                     |                                   |        |         |              |           |             |
| Sitting arrangement0912220413852CampusSecurity1310820216654CampusSpace1610020616852Camoliness & Hygiene119717412440HostelCleanliness & Hygiene1110220216266HostelRooms1410620418855HostelRooms1410620418856Food131081841805050Food131081841805050FEACHING/TEACHERSPunctuality0810419418268TEACHING/TEACHERSPunctuality0817419484CampusTeachers Expressiveness119817419452TEACHING/TEACHERSPunctuality081041948452TEACHING/TEACHERSPunctuality0817219464Teachers Expressiveness119817419452Teachers Expressiveness159017219464Teachers Expressiveness169017219464Teachers Expressiveness168017219464Teachers Expressiveness168017219464Teachers Expressiveness168017219464Teachers Expressiveness <td< td=""><td></td><td></td><td></td><td></td><td></td><td></td><td></td></td<>                                                                                                                                                                                                                                                                                                                                                                                                                                                                                                                                                                                                                                                                                                                                                                                                                                                                                                                                                                                                                                                                                                                                                                                                                                                                                                                              |                     |                                   |        |         |              |           |             |
| CampusSecurity1316820216654CampusSpace1610020616852Cleanliness & Hygiene119717412440Environment1110220216266HostelRooms1410620418855HostelMess1610418617462Food131081841805050Excurity119218218660TEACHING/TEACHERSPunctuality0810419418268TEACHING/TEACHERSPunctuality081041948410419484CampusTeachers Expressiveness119817419484104194194194194194194194194194194194194194194194194194194194194194194194194194194194194194194194194194194194194194194194194194194194194194194194194194194194194194194194194194194194194194194194194194194194194194194194194194194194194194 <t< td=""><td></td><td></td><td>09</td><td>122</td><td>204</td><td>138</td><td>52</td></t<>                                                                                                                                                                                                                                                                                                                                                                                                                                                                                                                                                                                                                                                                                                                                                                                                                                                                                                                                                                                                                                                                                                                                                                                                                                                                                                                                                                                                                                       |                     |                                   | 09     | 122     | 204          | 138       | 52          |
| Space1610020616852Cleanliness & Hyglene119717412440Environment1110220216266HostelRooms1410620418856HostelRooms1410620418856Food1310818418050Ecurity119218218660TEACHING/TEACHERSPunctuality0810419418268TEACHING/TEACHERSFood169017219064Do they come well prepared<br>for lecture1708017219064Do they encourage student to<br>studentAlwaysMostlySometimes 16<br>sometimes 20Once a<br>while 26NeverDo they resolve problemsAlwaysMostlySometimes 20Once a<br>while 26NeverDo they resolve problemsAlwaysMostlySometimes 44<br>whileOnce a<br>vhileNeverDo they resolve problemsAlwaysMostlySometimes 44<br>whileOnce a<br>vhileNeverDo they interact with parentsAlwaysMostlySometimes 24<br>vhileOnce a<br>vhileNeverDo they interact with parentsAlwaysMostlySometimes 24<br>vhileOnce a<br>vhileNeverDo they interact with parentsAlwaysMostlySometimes 24<br>vhileOnce a<br>vhileNeverDo they interact with parentsAlways <td>Campus</td> <td></td> <td></td> <td></td> <td></td> <td></td> <td></td>                                                                                                                                                                                                                                                                                                                                                                                                                                                                                                                                                                                                                                                                                                                                                                                                                                                                                                                                                                                                                                                                                                    | Campus              |                                   |        |         |              |           |             |
| Cleanliness & Hygiene119717412440Environment1110220216266HostelRooms1410620418856Mess161041861746262Food1310818418050Security119218218660TEACHING/TEACHERSPunctuality0810419418268TEACHING/TEACHERSPunctuality081041945064TEACHING/TEACHERSPunctuality081041945252TEACHING/TEACHERSPunctuality081041945252TEACHING/TEACHERSPunctuality119817419484TEACHING/TEACHERSPunctuality081041945052TEACHING/TEACHERSPunctuality169017219064Teachers Expressiveness1198174985252Do they croow well prepared<br>for lectureAlwaysMostlySometimes 16Once aNeverDo they resolve problemsAlwaysMostlySometimes 20Once aNeverPunctualityPunctualityAlwaysMostlySometimes 44Once aNeverPunctualityPunctualityAlwaysMostlySometimes 24Once aNeverPunctualityPunctualityAlwaysMostlySometimes 24<                                                                                                                                                                                                                                                                                                                                                                                                                                                                                                                                                                                                                                                                                                                                                                                                                                                                                                                                                                                                                                                                                                                                                                                                                                                                                                                                |                     |                                   |        |         |              |           |             |
| Invironment1110220216266HostelRooms1410620418856Mess1610418617462Food1310818418050Security119218218660TEACHING/TEACHERSPunctuality0810419418268TEACHING/TEACHERSPunctuality081041945064TEACHING/TEACHERSPunctuality0810419454Teachers Expressiveness119817419484Teachers Expressiveness169017219064Do they come well prepared<br>for lectureAlwaysMostlySometimes 16Once a<br>while 2652Do they encourage student to<br>expressAlwaysMostlySometimes 20Once a<br>while 26NeverDo their relation is cordial with<br>studentAlwaysMostlySometimes 20Once a<br>while 26NeverDo they resolve problemsAlwaysMostlySometimes 44Once a<br>whileNeverDo they interact with parents<br>H 148138Sometimes 24Once a<br>whileNeverMostlyDo they interact with parents<br>H 48138Sometimes 24Once a<br>whileNeverMostlyDo they interact with parents<br>H 48138Sometimes 24Once a<br>whileNeverMostlyDo they interact with parents<br>H 48AlwaysM                                                                                                                                                                                                                                                                                                                                                                                                                                                                                                                                                                                                                                                                                                                                                                                                                                                                                                                                                                                                                                                                                                                                                                           |                     |                                   |        |         |              |           |             |
| HostelRooms1410620418856Mess1610418617462Food1310818418050Security119218218660TEACHING/TEACHERSPunctuality0810419418268TEACHING/TEACHERSPunctuality081041945064TEACHING/TEACHERSI19817419484TEACHING/TEACHERSPunctuality081045064TEACHING/TEACHERS169017219064TEACHING/TEACHERS170800nce aNeverfor lecture170800nce aNeverfor lecture162840nce aNeverpo they recourage student to<br>expressAlwaysMostlySometimes 20Once aDo their relation is cordial with<br>studentAlwaysMostlySometimes 20Once aDo they resolve problemsAlwaysMostlySometimes 44Once aDo they interact with parentsAlwaysMostlySometimes 24Once aDo they interact with parentsAlwaysMostlySometimes 24Once aAlways1481381380nce aNeveralwaysMostlySometimes 24Once aNeveralways148138138Sometimes 24Once aAlways148138138Sometimes 24                                                                                                                                                                                                                                                                                                                                                                                                                                                                                                                                                                                                                                                                                                                                                                                                                                                                                                                                                                                                                                                                                                                                                                                                                                                                                                      |                     |                                   |        |         |              |           |             |
| Mess1610418617462Food1310818418050Security119218218660TEACHING/TEACHERSPunctuality0810419418268TEACHING/TEACHERSPunctuality0810419418268TEACHING/TEACHERSPunctuality0810419484TEACHING/TEACHERSPunctuality0810419484TEACHING/TEACHERSPunctuality0810419484TEACHING/TEACHERSPunctuality0810419484TEACHING/TEACHERSPunctuality0810419484TEACHING/TEACHERSPunctuality0810419484TEACHING/TEACHERSPunctuality0810419484TEACHING/TEACHERSPunctuality0810419484TEACHING/TEACHERSPunctuality08MostlySometimes 16Once aNeverDo they encourage student to<br>expressAlwaysMostlySometimes 20Once aNeverTEACHINGPunctuality parentsAlwaysMostlySometimes 44Once aNeverTEACHINGPunctuality parentsAlwaysMostlySometimes 24Once aNeverTEACHINGPunctuality parentsAlwaysMostlySometimes 24Once aNeverTEACHINGPunctuality parentsAlwaysMostlySometim                                                                                                                                                                                                                                                                                                                                                                                                                                                                                                                                                                                                                                                                                                                                                                                                                                                                                                                                                                                                                                                                                                                                                                                                                                                                          | Hostel              |                                   |        |         |              |           |             |
| Food1310818418050Security119218218660TEACHING/TEACHERSPunctuality0810419418268TEACHING/TEACHERSPunctuality0810419418268Teachers Expressiveness119817419484Teachers Expressiveness119817219064Teachers Expressiveness169017219064Do they come well preparedAlwaysMostlySometimes 16Once a<br>while 26Neverfor lecture17080Once aNeverDo they encourage student to<br>expressAlwaysMostlySometimes 46Once a<br>while 26NeverDo their relation is cordial with<br>studentAlwaysMostlySometimes 20Once a<br>while 26NeverDo they resolve problemsAlwaysMostlySometimes 44Once a<br>whileNeverDo they interact with parentsAlwaysMostlySometimes 24Once a<br>whileNeverIdeDo they interact with parentsAlwaysMostlySometimes 24Once a<br>whileNeverIdeIdeIdeIdeIdeIdeIdeIdeIdeIdeIdeIdeIdeIdeIdeIdeIdeIdeIdeIdeIdeIdeIdeIdeIdeIdeIdeIdeIdeIdeIdeIde </td <td></td> <td></td> <td></td> <td></td> <td></td> <td></td> <td></td>                                                                                                                                                                                                                                                                                                                                                                                                                                                                                                                                                                                                                                                                                                                                                                                                                                                                                                                                                                                                                                                                                                                                                                                      |                     |                                   |        |         |              |           |             |
| Security119218218660TEACHING/TEACHERSPunctuality0810419418268Teachers Expressiveness119817419484Teachers Expressiveness119817219064Teachers Expressiveness169017219064Do they come well prepared<br>for lectureAlwaysMostlySometimes 16Once a<br>while 26Never<br>while 26Do they encourage student to<br>expressAlwaysMostlySometimes 46Once a<br>while 26NeverDo their relation is cordial with<br>studentAlwaysMostlySometimes 20Once a<br>while 26Never<br>while 26Do they resolve problemsAlwaysMostlySometimes 44Once a<br>whileNever<br>whileDo they interact with parentsAlwaysMostlySometimes 24Once a<br>whileNever<br>%hileDo they interact with parentsAlwaysMostlySometimes 24Once a<br>whileNeverHat138HatHat<                                                                                                                                                                                                                                                                                                                                                                                                                                                                                                                                                                                                                                                                                                                                                                                                                                                                                                                                                                                                                                           |                     |                                   |        |         |              |           |             |
| TEACHING/TEACHERS Punctuality 08 104 194 182 68   TEACHING/TEACHERS Teachers Expressiveness 11 98 174 194 84   Image: Constraint of the state of subject 16 90 172 190 64   Image: Constraint of the state of subject 16 90 172 190 64   Image: Constraint of the state of subject Always Mostly Sometimes 16 Once a Never   Image: Constraint of the state of t                                                                                                                                                                                                                                                                                                                                                                                                                                                                                                   |                     |                                   |        |         |              |           |             |
| Teachers Expressiveness 11 98 174 194 84   Knowledge of subject 16 90 172 190 64   Do they come well prepared<br>for lecture Always Mostly Sometimes 16 Once a<br>while 26 Never<br>while 26   Do they encourage student to<br>express Always Mostly Sometimes 46 Once a<br>while 26 Never<br>sometimes 46   Do their relation is cordial with<br>student Always Mostly Sometimes 20 Once a<br>while 26 Never<br>sometimes 44   Do they resolve problems Always Mostly Sometimes 44 Once a<br>while Never<br>student   Do they interact with parents Always Mostly Sometimes 24 Once a<br>while Never<br>while   Do they interact with parents Always Mostly Sometimes 24 Once a<br>while Never<br>while   Do they interact with parents Always Mostly Sometimes 24 Once a<br>while Never<br>while   148 138 Sometimes 24 Once a<br>while Never<br>yhile                                                                                                                                                                                                                                                                                                                                                                                                                                                                                                                                                                                                                                                                                                                                                                                                                                                                                                                                                                                                                                                                                                                                                                                                                                                       | TEACHING/TEACHERS   |                                   |        |         |              |           |             |
| Knowledge of subject 16 90 172 190 64   Do they come well prepared<br>for lecture Always Mostly Sometimes 16 Once a<br>while 26 Never<br>while 26   Do they encourage student to<br>express Always Mostly Sometimes 46 Once a<br>while 26 Never   Do their relation is cordial with<br>student Always Mostly Sometimes 20 Once a<br>while 26 Never   Do they resolve problems Always Mostly Sometimes 44 Once a<br>while Never   Do they resolve problems Always Mostly Sometimes 44 Once a<br>while Never   Do they interact with parents Always Mostly Sometimes 24 Once a<br>while Never   Do they interact with parents Always Mostly Sometimes 24 Once a<br>while Never   148 138 138 Sometimes 24 Once a<br>while Never                                                                                                                                                                                                                                                                                                                                                                                                                                                                                                                                                                                                                                                                                                                                                                                                                                                                                                                                                                                                                                                                                                                                                                                                                                                                                                                                                                                  |                     |                                   |        |         |              |           |             |
| Do they come well prepared<br>for lecture Always<br>170 Mostly<br>80 Sometimes 16 Once a<br>while 26 Never<br>52   Do they encourage student to<br>express Always Mostly Sometimes 46 Once a<br>while 26 Never   Do their relation is cordial with<br>student Always Mostly Sometimes 20 Once a<br>while 26 Never   Do their relation is cordial with<br>student Always Mostly Sometimes 20 Once a<br>while 26 Never   Do they resolve problems Always Mostly Sometimes 44 Once a<br>while Never   Do they interact with parents Always Mostly Sometimes 24 Once a<br>while Never   Do they interact with parents Always Mostly Sometimes 24 Once a<br>while Never   148 138 Sometimes 24 Once a<br>while Never                                                                                                                                                                                                                                                                                                                                                                                                                                                                                                                                                                                                                                                                                                                                                                                                                                                                                                                                                                                                                                                                                                                                                                                                                                                                                                                                                                                                |                     |                                   |        |         |              |           |             |
| for lecture 170 80 while 26 52   Do they encourage student to<br>express Always Mostly Sometimes 46 Once a Never   Do their relation is cordial with<br>student Always Mostly Sometimes 20 Once a Never   Do their relation is cordial with<br>student Always Mostly Sometimes 20 Once a Never   Do they resolve problems Always Mostly Sometimes 44 Once a Never   Do they resolve problems Always Mostly Sometimes 44 Once a Never   Do they interact with parents Always Mostly Sometimes 24 Once a Never   148 138 Base Once a Never Never                                                                                                                                                                                                                                                                                                                                                                                                                                                                                                                                                                                                                                                                                                                                                                                                                                                                                                                                                                                                                                                                                                                                                                                                                                                                                                                                                                                                                                                                                                                                                                 |                     |                                   |        |         |              |           |             |
| express 152 84 while 26 60   Do their relation is cordial with<br>student Always Mostly Sometimes 20 Once a Never   148 112 while<br>48 61 48 Notely Sometimes 44 Once a Never   Do they resolve problems Always Mostly Sometimes 44 Once a Never   166 94 28 28 Never 12 Never   Do they interact with parents Always Mostly Sometimes 24 Once a Never   148 138 Sometimes 24 Once a Never Never                                                                                                                                                                                                                                                                                                                                                                                                                                                                                                                                                                                                                                                                                                                                                                                                                                                                                                                                                                                                                                                                                                                                                                                                                                                                                                                                                                                                                                                                                                                                                                                                                                                                                                              |                     |                                   |        |         |              |           |             |
| express 152 84 while 26 60   Do their relation is cordial with<br>student Always Mostly Sometimes 20 Once a Never   148 112 while<br>48 61 48 Notely Sometimes 44 Once a Never   Do they resolve problems Always Mostly Sometimes 44 Once a Never   166 94 28 28 Never 12 Never   Do they interact with parents Always Mostly Sometimes 24 Once a Never   148 138 Sometimes 24 Once a Never Never                                                                                                                                                                                                                                                                                                                                                                                                                                                                                                                                                                                                                                                                                                                                                                                                                                                                                                                                                                                                                                                                                                                                                                                                                                                                                                                                                                                                                                                                                                                                                                                                                                                                                                              |                     | Do they encourage student to      | Always | Mostly  | Sometimes 46 | Once a    | Never       |
| student 148 112 while 61   Do they resolve problems Always Mostly Sometimes 44 Once a Never   166 94 while 56 28   Do they interact with parents Always Mostly Sometimes 24 Once a Never   148 138 Sometimes 24 Once a Never                                                                                                                                                                                                                                                                                                                                                                                                                                                                                                                                                                                                                                                                                                                                                                                                                                                                                                                                                                                                                                                                                                                                                                                                                                                                                                                                                                                                                                                                                                                                                                                                                                                                                                                                                                                                                                                                                   |                     |                                   |        |         |              | while 26  | 60          |
| Image: Dot hey resolve problems Always Mostly Sometimes 44 Once a Never   166 94 94 while 56   28 28 28 28   Do they interact with parents Always Mostly Sometimes 24 Once a Never   148 138 Sometimes 24 Once a Never   36 94 36 36 36                                                                                                                                                                                                                                                                                                                                                                                                                                                                                                                                                                                                                                                                                                                                                                                                                                                                                                                                                                                                                                                                                                                                                                                                                                                                                                                                                                                                                                                                                                                                                                                                                                                                                                                                                                                                                                                                        |                     | Do their relation is cordial with | Always | Mostly  | Sometimes 20 | Once a    | Never       |
| Do they resolve problems Always Mostly Sometimes 44 Once a Never   166 94 while 56   28 28   Do they interact with parents Always Mostly Sometimes 24 Once a Never   148 138 while 76 36 36 16                                                                                                                                                                                                                                                                                                                                                                                                                                                                                                                                                                                                                                                                                                                                                                                                                                                                                                                                                                                                                                                                                                                                                                                                                                                                                                                                                                                                                                                                                                                                                                                                                                                                                                                                                                                                                                                                                                                 |                     | student                           | 148    | 112     |              | while     | 61          |
| Info 94 while 56   28 28 28   Do they interact with parents Always Mostly Sometimes 24 Once a Never   148 138 while 76 36 36 Never                                                                                                                                                                                                                                                                                                                                                                                                                                                                                                                                                                                                                                                                                                                                                                                                                                                                                                                                                                                                                                                                                                                                                                                                                                                                                                                                                                                                                                                                                                                                                                                                                                                                                                                                                                                                                                                                                                                                                                             |                     |                                   |        |         |              | 48        |             |
| Do they interact with parents Always Mostly Sometimes 24 Once a Never   148 138 while 76   36 36                                                                                                                                                                                                                                                                                                                                                                                                                                                                                                                                                                                                                                                                                                                                                                                                                                                                                                                                                                                                                                                                                                                                                                                                                                                                                                                                                                                                                                                                                                                                                                                                                                                                                                                                                                                                                                                                                                                                                                                                               |                     | Do they resolve problems          | Always | Mostly  | Sometimes 44 | Once a    | Never       |
| Do they interact with parents Always Mostly Sometimes 24 Once a Never   148 138 while 76   36 36                                                                                                                                                                                                                                                                                                                                                                                                                                                                                                                                                                                                                                                                                                                                                                                                                                                                                                                                                                                                                                                                                                                                                                                                                                                                                                                                                                                                                                                                                                                                                                                                                                                                                                                                                                                                                                                                                                                                                                                                               |                     |                                   | 166    | 94      |              | while     | 56          |
| 148 138 while 76<br>36                                                                                                                                                                                                                                                                                                                                                                                                                                                                                                                                                                                                                                                                                                                                                                                                                                                                                                                                                                                                                                                                                                                                                                                                                                                                                                                                                                                                                                                                                                                                                                                                                                                                                                                                                                                                                                                                                                                                                                                                                                                                                         |                     |                                   |        |         |              | 28        |             |
| 36                                                                                                                                                                                                                                                                                                                                                                                                                                                                                                                                                                                                                                                                                                                                                                                                                                                                                                                                                                                                                                                                                                                                                                                                                                                                                                                                                                                                                                                                                                                                                                                                                                                                                                                                                                                                                                                                                                                                                                                                                                                                                                             |                     | Do they interact with parents     | Always | Mostly  | Sometimes 24 | Once a    | Never       |
|                                                                                                                                                                                                                                                                                                                                                                                                                                                                                                                                                                                                                                                                                                                                                                                                                                                                                                                                                                                                                                                                                                                                                                                                                                                                                                                                                                                                                                                                                                                                                                                                                                                                                                                                                                                                                                                                                                                                                                                                                                                                                                                |                     |                                   | 148    | 138     |              |           | 76          |
| Curriculum How the curriculum is? Modern Mostly modern Mostly Traditional A mix                                                                                                                                                                                                                                                                                                                                                                                                                                                                                                                                                                                                                                                                                                                                                                                                                                                                                                                                                                                                                                                                                                                                                                                                                                                                                                                                                                                                                                                                                                                                                                                                                                                                                                                                                                                                                                                                                                                                                                                                                                |                     |                                   |        |         |              |           |             |
|                                                                                                                                                                                                                                                                                                                                                                                                                                                                                                                                                                                                                                                                                                                                                                                                                                                                                                                                                                                                                                                                                                                                                                                                                                                                                                                                                                                                                                                                                                                                                                                                                                                                                                                                                                                                                                                                                                                                                                                                                                                                                                                |                     |                                   |        |         |              | 36        |             |