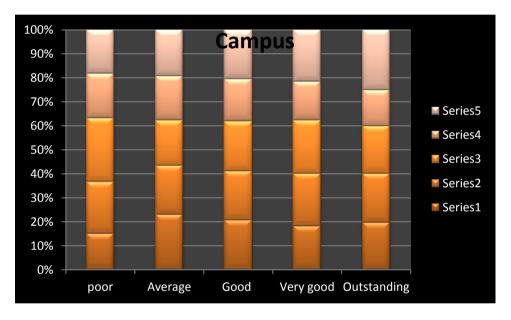

# Govt. D.B. Girls' P.G. College, Raipur, Chhattisgarh

Feedback Data - N-620 Done On Incidental Cum Random Basis (Some Of The Questions Were Left without a

comment )

| <table-row><table-row><table-row><table-row><table-row><table-container><table-container><table-container><table-container><table-container><table-container><table-container><table-container><table-container></table-container></table-container></table-container></table-container></table-container></table-container></table-container></table-container></table-container></table-row></table-row></table-row></table-row></table-row>                                                                                                                                                                                                                                                                                                                                                                                                                                                                                                                                                                                                                                                                                                                                                                                                                                                                                                                                                                                                                                                                                                                                                                                                                                                                                                                                                                                                                                                                                                                                                                                                                                                                 |                     |                                   |        |         |              | Manuarad  | Outstanding |
|----------------------------------------------------------------------------------------------------------------------------------------------------------------------------------------------------------------------------------------------------------------------------------------------------------------------------------------------------------------------------------------------------------------------------------------------------------------------------------------------------------------------------------------------------------------------------------------------------------------------------------------------------------------------------------------------------------------------------------------------------------------------------------------------------------------------------------------------------------------------------------------------------------------------------------------------------------------------------------------------------------------------------------------------------------------------------------------------------------------------------------------------------------------------------------------------------------------------------------------------------------------------------------------------------------------------------------------------------------------------------------------------------------------------------------------------------------------------------------------------------------------------------------------------------------------------------------------------------------------------------------------------------------------------------------------------------------------------------------------------------------------------------------------------------------------------------------------------------------------------------------------------------------------------------------------------------------------------------------------------------------------------------------------------------------------------------------------------------------------|---------------------|-----------------------------------|--------|---------|--------------|-----------|-------------|
| NameNameNameNameNameNameNameNameNameNameNameNameNameNameNameNameNameNameNameNameNameNameNameNameNameNameNameNameNameNameNameNameNameNameNameNameNameNameNameNameNameNameNameNameNameNameNameNameNameNameNameNameNameNameNameNameNameNameNameNameNameNameNameNameNameNameNameNameNameNameNameNameNameNameNameNameNameNameNameNameNameNameNameNameNameNameNameNameNameNameNameNameNameNameNameNameNameNameNameNameNameNameNameNameNameNameNameNameNameNameNameNameNameNameNameNameNameNameNameNameNameNameNameNameNameNameNameNameNameNameNameNameNameNameNameNameNameNameNameNameNameNameNameNameNameNameNameNameNameNameNameNameNameNameNameName </td <td></td> <td>Sitting arrangement</td> <td>poor</td> <td>Average</td> <td>Good</td> <td>Very good</td> <td>Outstanding</td>                                                                                                                                                                                                                                                                                                                                                                                                                                                                                                                                                                                                                                                                                                                                                                                                                                                                                                                                                                                                                                                                                                                                                                                                                                                                                                                              |                     | Sitting arrangement               | poor   | Average | Good         | Very good | Outstanding |
| 1000000000000000000000000000000000000                                                                                                                                                                                                                                                                                                                                                                                                                                                                                                                                                                                                                                                                                                                                                                                                                                                                                                                                                                                                                                                                                                                                                                                                                                                                                                                                                                                                                                                                                                                                                                                                                                                                                                                                                                                                                                                                                                                                                                                                                                                                          | Class Toolin        |                                   |        |         |              |           |             |
| 1400140014001400140014001400140014001400140014001400140014001400140014001400140014001400140014001400140014001400140014001400140014001400140014001400140014001400140014001400140014001400140014001400140014001400140014001400140014001400140014001400140014001400140014001400140014001400140014001400140014001400140014001400140014001400140014001400140014001400140014001400140014001400140014001400140014001400140014001400140014001400140014001400140014001400140014001400140014001400140014001400140014001400140014001400140014001400140014001400140014001400140014001400140014001400140014001400140014001400140014001400140014001400140014001                                                                                                                                                                                                                                                                                                                                                                                                                                                                                                                                                                                                                                                                                                                                                                                                                                                                                                                                                                                                                                                                                                                                                                                                                                                                                                                                                                                                                                                              |                     |                                   |        |         |              |           |             |
| ImageNormNormNormNormNormNormNormNormNormNormNormNormNormNormNormNormNormNormNormNormNormNormNormNormNormNormNormNormNormNormNormNormNormNormNormNormNormNormNormNormNormNormNormNormNormNormNormNormNormNormNormNormNormNormNormNormNormNormNormNormNormNormNormNormNormNormNormNormNormNormNormNormNormNormNormNormNormNormNormNormNormNormNormNormNormNormNormNormNormNormNormNormNormNormNormNormNormNormNormNormNormNormNormNormNormNormNormNormNormNormNormNormNormNormNormNormNormNormNormNormNormNormNormNormNormNormNormNormNormNormNormNormNormNormNormNormNormNormNormNormNormNormNormNormNormNormNormNormNormNormNormNormNormNormNorm <th< td=""><td></td><td></td><td></td><td></td><td></td><td></td><td></td></th<>                                                                                                                                                                                                                                                                                                                                                                                                                                                                                                                                                                                                                                                                                                                                                                                                                                                                                                                                                                                                                                                                                                                                                                                                                                                                                                                                                                             |                     |                                   |        |         |              |           |             |
| ImageImageImageImageImageImageImageImageImageImageImageImageImageImageImageImageImageImageImageImageImageImageImageImageImageImageImageImageImageImageImageImageImageImageImageImageImageImageImageImageImageImageImageImageImageImageImageImageImageImageImageImageImageImageImageImageImageImageImageImageImageImageImageImageImageImageImageImageImageImageImageImageImageImageImageImageImageImageImageImageImageImageImageImageImageImageImageImageImageImageImageImageImageImageImageImageImageImageImageImageImageImageImageImageImageImageImageImageImageImageImageImageImageImageImageImageImageImageImageImageImageImageImageImageImageImageImageImageImageImageImageImageImageImageImageImageImageImageImageImageImage <thimage< th="">ImageImageImage<th< td=""><td></td><td></td><td></td><td></td><td></td><td></td><td></td></th<></thimage<>                                                                                                                                                                                                                                                                                                                                                                                                                                                                                                                                                                                                                                                                                                                                                                                                                                                                                                                                                                                                                                                                                                                                                                                                                                                   |                     |                                   |        |         |              |           |             |
| NormNormNormNormNormNormNormNormNormNormNormNormNormNormNormNormNormNormNormNormNormNormNormNormNormNormNormNormNormNormNormNormNormNormNormNormNormNormNormNormNormNormNormNormNormNormNormNormNormNormNormNormNormNormNormNormNormNormNormNormNormNormNormNormNormNormNormNormNormNormNormNormNormNormNormNormNormNormNormNormNormNormNormNormNormNormNormNormNormNormNormNormNormNormNormNormNormNormNormNormNormNormNormNormNormNormNormNormNormNormNormNormNormNormNormNormNormNormNormNormNormNormNormNormNormNormNormNormNormNormNormNormNormNormNormNormNormNormNormNormNormNormNormNormNormNormNormNormNormNormNormNormNormNormNormNormN                                                                                                                                                                                                                                                                                                                                                                                                                                                                                                                                                                                                                                                                                                                                                                                                                                                                                                                                                                                                                                                                                                                                                                                                                                                                                                                                                                                                                                                              |                     |                                   |        |         |              |           |             |
| SectorContropContropContropContropContropContropContropContropContropContropContropContropContropContropContropContropContropContropContropContropContropContropContropContropContropContropContropContropContropContropContropContropContropContropContropContropContropContropContropContropContropContropContropContropContropContropContropContropContropContropContropContropContropContropContropContropContropContropContropContropContropContropContropContropContropContropContropContropContropContropContropContropContropContropContropContropContropContropContropContropContropContropContropContropContropContropContropContropContropContropContropContropContropContropContropContropContropContropContropContropContropContropContropContropContropContropContropContropContropContropContropContropContropContropContropContropContropContropContropContropContropContropContropContropContropControp </td <td></td> <td></td> <td></td> <td></td> <td></td> <td></td> <td></td>                                                                                                                                                                                                                                                                                                                                                                                                                                                                                                                                                                                                                                                                                                                                                                                                                                                                                                                                                                                                                                                                                                            |                     |                                   |        |         |              |           |             |
| App of the sector of the se  | Toilet              |                                   |        |         |              |           |             |
| SameSameSameSameSameSameSameSameSameSameSameSameSameSameSameSameSameSameSameSameSameSameSameSameSameSameSameSameSameSameSameSameSameSameSameSameSameSameSameSameSameSameSameSameSameSameSameSameSameSameSameSameSameSameSameSameSameSameSameSameSameSameSameSameSameSameSameSameSameSameSameSameSameSameSameSameSameSameSameSameSameSameSameSameSameSameSameSameSameSameSameSameSameSameSameSameSameSameSameSameSameSameSameSameSameSameSameSameSameSameSameSameSameSameSameSameSameSameSameSameSameSameSameSameSameSameSameSameSameSameSameSameSameSameSameSameSameSameSameSameSameSameSameSameSameSameSameSameSameSameSameSameSameSameSameSame                                                                                                                                                                                                                                                                                                                                                                                                                                                                                                                                                                                                                                                                                                                                                                                                                                                                                                                                                                                                                                                                                                                                                                                                                                                                                                                                                                                                                                                               |                     |                                   |        |         |              |           |             |
| 11111111111111111111111111111111111111111111111111111111111111111111111111111111111111111111111111111111111111111111111111111111111111111111111111111111111111111111111111111111111111111111111111111111111 <th< td=""><td>Canteen</td><td></td><td></td><td></td><td></td><td></td><td></td></th<>                                                                                                                                                                                                                                                                                                                                                                                                                                                                                                                                                                                                                                                                                                                                                                                                                                                                                                                                                                                                                                                                                                                                                                                                                                                                                                                                                                                                                                                                                                                                                                                                                                                                                                                                                                                                            | Canteen             |                                   |        |         |              |           |             |
| NameNetworkNameNameNameNameNameNameNameNameNameNameNameNameNameNameNameNameNameNameNameNameNameNameNameNameNameNameNameNameNameNameNameNameNameNameNameNameNameNameNameNameNameNameNameNameNameNameNameNameNameNameNameNameNameNameNameNameNameNameNameNameNameNameNameNameNameNameNameNameNameNameNameNameNameNameNameNameNameNameNameNameNameNameNameNameNameNameNameNameNameNameNameNameNameNameNameNameNameNameNameNameNameNameNameNameNameNameNameNameNameNameNameNameNameNameNameNameNameNameNameNameNameNameNameNameNameNameNameNameNameNameNameNameNameNameNameNameNameNameNameNameNameNameNameNameNameNameNameNameNameNameNameNameNameName <td></td> <td></td> <td>14</td> <td>144</td> <td></td> <td>136</td> <td>36</td>                                                                                                                                                                                                                                                                                                                                                                                                                                                                                                                                                                                                                                                                                                                                                                                                                                                                                                                                                                                                                                                                                                                                                                                                                                                                                                                                                                            |                     |                                   | 14     | 144     |              | 136       | 36          |
| NameNameNameNameNameNameNameNameNameNameNameNameNameNameNameNameNameNameNameNameNameNameNameNameNameNameNameNameNameNameNameNameNameNameNameNameNameNameNameNameNameNameNameNameNameNameNameNameNameNameNameNameNameNameNameNameNameNameNameNameNameNameNameNameNameNameNameNameNameNameNameNameNameNameNameNameNameNameNameNameNameNameNameNameNameNameNameNameNameNameNameNameNameNameNameNameNameNameNameNameNameNameNameNameNameNameNameNameNameNameNameNameNameNameNameNameNameNameNameNameNameNameNameNameNameNameNameNameNameNameNameNameNameNameNameNameNameNameNameNameNameNameNameNameNameNameNameNameNameNameNameNameNameNameNameName<                                                                                                                                                                                                                                                                                                                                                                                                                                                                                                                                                                                                                                                                                                                                                                                                                                                                                                                                                                                                                                                                                                                                                                                                                                                                                                                                                                                                                                                              |                     | Food                              | 16     | 126     | 200          | 138       | 38          |
| namenamenamenamenamenamenamenamenamenamenamenamenamenamenamenamenamenamenamenamenamenamenamenamenamenamenamenamenamenamenamenamenamenamenamenamenamenamenamenamenamenamenamenamenamenamenamenamenamenamenamenamenamenamenamenamenamenamenamenamenamenamenamenamenamenamenamenamenamenamenamenamenamenamenamenamenamenamenamenamenamenamenamenamenamenamenamenamenamenamenamenamenamenamenamenamenamenamenamenamenamenamenamenamenamenamenamenamenamenamenamenamenamenamenamenamenamenamenamenamenamenamenamenamenamenamenamenamenamenamenamenamenamenamenamenamenamenamenamenamenamenamenamenamenamenamenamenamenamenamenamenamenamenamenamenamen                                                                                                                                                                                                                                                                                                                                                                                                                                                                                                                                                                                                                                                                                                                                                                                                                                                                                                                                                                                                                                                                                                                                                                                                                                                                                                                                                                                                                                                              |                     |                                   |        |         |              |           | 36          |
| sharejeakjeakjeakjeakjeakjeakjeakjeakjeakjeakjeakjeakjeakjeakjeakjeakjeakjeakjeakjeakjeakjeakjeakjeakjeakjeakjeakjeakjeakjeakjeakjeakjeakjeakjeakjeakjeakjeakjeakjeakjeakjeakjeakjeakjeakjeakjeakjeakjeakjeakjeakjeakjeakjeakjeakjeakjeakjeakjeakjeakjeakjeakjeakjeakjeakjeakjeakjeakjeakjeakjeakjeakjeakjeakjeakjeakjeakjeakjeakjeakjeakjeakjeakjeakjeakjeakjeakjeakjeakjeakjeakjeakjeakjeakjeakjeakjeakjeakjeakjeakjeakjeakjeakjeakjeakjeakjeakjeakjeakjeakjeakjeakjeakjeakjeakjeakjeakjeakjeakjeakjeakjeakjeakjeakjeakjeakjeakjeakjeakjeakjeakjeakjeakjeakjeakjeakjeakjeakjeakjeakjeakjeakjeakjeakjeakjeakjeakjeakjeakjeakjeakjeakjeakjeakjeak                                                                                                                                                                                                                                                                                                                                                                                                                                                                                                                                                                                                                                                                                                                                                                                                                                                                                                                                                                                                                                                                                                                                                                                                                                                                                                                                                                                                                                                              |                     | Hygiene                           | 13     | 158     | 206          | 124       | 46          |
| AnswerSubsetSubsetSubsetSubsetSubsetSubsetSubsetSubsetSubsetSubsetSubsetSubsetSubsetSubsetSubsetSubsetSubsetSubsetSubsetSubsetSubsetSubsetSubsetSubsetSubsetSubsetSubsetSubsetSubsetSubsetSubsetSubsetSubsetSubsetSubsetSubsetSubsetSubsetSubsetSubsetSubsetSubsetSubsetSubsetSubsetSubsetSubsetSubsetSubsetSubsetSubsetSubsetSubsetSubsetSubsetSubsetSubsetSubsetSubsetSubsetSubsetSubsetSubsetSubsetSubsetSubsetSubsetSubsetSubsetSubsetSubsetSubsetSubsetSubsetSubsetSubsetSubsetSubsetSubsetSubsetSubsetSubsetSubsetSubsetSubsetSubsetSubsetSubsetSubsetSubsetSubsetSubsetSubsetSubsetSubsetSubsetSubsetSubsetSubsetSubsetSubsetSubsetSubsetSubsetSubsetSubsetSubsetSubsetSubsetSubsetSubsetSubsetSubsetSubsetSubsetSubsetSubsetSubsetSubsetSubsetSubsetSubsetSubsetSubsetSubsetSubsetSubsetSubsetSubsetSubsetSubsetSubsetSubsetSubsetSubs                                                                                                                                                                                                                                                                                                                                                                                                                                                                                                                                                                                                                                                                                                                                                                                                                                                                                                                                                                                                                                                                                                                                                                                                                                                                 | Parking             |                                   | 15     | 132     | 204          | 162       | 48          |
| SpaceSpaceSpaceSpaceSpaceSpaceSpaceSpaceSpaceSpaceSpaceSpaceSpaceSpaceSpaceSpaceSpaceSpaceSpaceSpaceSpaceSpaceSpaceSpaceSpaceSpaceSpaceSpaceSpaceSpaceSpaceSpaceSpaceSpaceSpaceSpaceSpaceSpaceSpaceSpaceSpaceSpaceSpaceSpaceSpaceSpaceSpaceSpaceSpaceSpaceSpaceSpaceSpaceSpaceSpaceSpaceSpaceSpaceSpaceSpaceSpaceSpaceSpaceSpaceSpaceSpaceSpaceSpaceSpaceSpaceSpaceSpaceSpaceSpaceSpaceSpaceSpaceSpaceSpaceSpaceSpaceSpaceSpaceSpaceSpaceSpaceSpaceSpaceSpaceSpaceSpaceSpaceSpaceSpaceSpaceSpaceSpaceSpaceSpaceSpaceSpaceSpaceSpaceSpaceSpaceSpaceSpaceSpaceSpaceSpaceSpaceSpaceSpaceSpaceSpaceSpaceSpaceSpaceSpaceSpaceSpaceSpaceSpaceSpaceSpaceSpaceSpaceSpaceSpaceSpaceSpaceSpaceSpaceSpaceSpaceSpaceSpaceSpaceSpaceSpaceSpaceSpaceSpaceSpaceSpace <th< td=""><td></td><td></td><td>12</td><td>104</td><td>198</td><td>144</td><td>50</td></th<>                                                                                                                                                                                                                                                                                                                                                                                                                                                                                                                                                                                                                                                                                                                                                                                                                                                                                                                                                                                                                                                                                                                                                                                                                                                            |                     |                                   | 12     | 104     | 198          | 144       | 50          |
| NormNormNormNormNormNormNormNormNormNormNormNormNormNormNormNormNormNormNormNormNormNormNormNormNormNormNormNormNormNormNormNormNormNormNormNormNormNormNormNormNormNormNormNormNormNormNormNormNormNormNormNormNormNormNormNormNormNormNormNormNormNormNormNormNormNormNormNormNormNormNormNormNormNormNormNormNormNormNormNormNormNormNormNormNormNormNormNormNormNormNormNormNormNormNormNormNormNormNormNormNormNormNormNormNormNormNormNormNormNormNormNormNormNormNormNormNormNormNormNormNormNormNormNormNormNormNormNormNormNormNormNormNormNormNormNormNormNormNormNormNormNormNormNormNormNormNormNormNormNormNormNormNormNormNormNormN                                                                                                                                                                                                                                                                                                                                                                                                                                                                                                                                                                                                                                                                                                                                                                                                                                                                                                                                                                                                                                                                                                                                                                                                                                                                                                                                                                                                                                                              | Corridor            | Cleanliness                       | 10     | 116     | 196          | 150       | 52          |
| Dinkag WaterHyme / select1616161616161616Connon noomSpace1516161616161616Arrangement or<br>outstainent13871816161616String arrangement or<br>string interment1387181616161616Space1716161616161616161616Space17161616161616161616161616161616161616161616161616161616161616161616161616161616161616161616161616161616161616161616161616161616161616161616161616161616161616161616161616161616161616161616161616161616161616161616161616161616161616161616161616<                                                                                                                                                                                                                                                                                                                                                                                                                                                                                                                                                                                                                                                                                                                                                                                                                                                                                                                                                                                                                                                                                                                                                                                                                                                                                                                                                                                                                                                                                                                                                                                                                                               |                     | Space                             | 13     | 128     | 206          | 164       | 40          |
| Common normSpeckerIsIsIsIsIsIsIsIsIsIsIsIsIsIsIsIsIsIsIsIsIsIsIsIsIsIsIsIsIsIsIsIsIsIsIsIsIsIsIsIsIsIsIsIsIsIsIsIsIsIsIsIsIsIsIsIsIsIsIsIsIsIsIsIsIsIsIsIsIsIsIsIsIsIsIsIsIsIsIsIsIsIsIsIsIsIsIsIsIsIsIsIsIsIsIsIsIsIsIsIsIsIsIsIsIsIsIsIsIsIsIsIsIsIsIsIsIsIsIsIsIsIsIsIsIsIsIsIsIsIsIsIsIsIsIsIsIsIsIsIsIsIsIsIsIsIsIsIsIsIsIsIsIsIsIsIsIsIsIsIsIsIsIsIsIsIsIsIsIsIsIsIsIsIsIsIsIsIsIsIsIsIs<                                                                                                                                                                                                                                                                                                                                                                                                                                                                                                                                                                                                                                                                                                                                                                                                                                                                                                                                                                                                                                                                                                                                                                                                                                                                                                                                                                                                                                                                                                                                                                                                                                                                                                                |                     |                                   | 14     | 132     | 192          | 154       | 54          |
| Common normSpeckerIsIsIsIsIsIsIsIsIsIsIsIsIsIsIsIsIsIsIsIsIsIsIsIsIsIsIsIsIsIsIsIsIsIsIsIsIsIsIsIsIsIsIsIsIsIsIsIsIsIsIsIsIsIsIsIsIsIsIsIsIsIsIsIsIsIsIsIsIsIsIsIsIsIsIsIsIsIsIsIsIsIsIsIsIsIsIsIsIsIsIsIsIsIsIsIsIsIsIsIsIsIsIsIsIsIsIsIsIsIsIsIsIsIsIsIsIsIsIsIsIsIsIsIsIsIsIsIsIsIsIsIsIsIsIsIsIsIsIsIsIsIsIsIsIsIsIsIsIsIsIsIsIsIsIsIsIsIsIsIsIsIsIsIsIsIsIsIsIsIsIsIsIsIsIsIsIsIsIsIsIsIs<                                                                                                                                                                                                                                                                                                                                                                                                                                                                                                                                                                                                                                                                                                                                                                                                                                                                                                                                                                                                                                                                                                                                                                                                                                                                                                                                                                                                                                                                                                                                                                                                                                                                                                                | Drinking Water      |                                   | 16     | 136     | 216          | 170       | 62          |
| Arrangement for<br>entertainment11104130132130132132132132132132134134134134134134134134134134134134134134134134134134134134134134134134134134134134134134134134134134134134134134134134134134134134134134134134134134134134134134134134134134134134134134134134134134134134134134134134134134134134134134134134134134134134134134134134134134134134134134134134134134134134134134134134134134134134134134134134134134134134134134134134134134134134134134134134134134134134134134134134134134134134134134134134134134134134134134134134134134134<                                                                                                                                                                                                                                                                                                                                                                                                                                                                                                                                                                                                                                                                                                                                                                                                                                                                                                                                                                                                                                                                                                                                                                                                                                                                                                                                                                                                                                                                                                                                                             |                     |                                   |        |         |              |           |             |
| InductionInternationSinceSinceSinceSinceSinceSinceSinceSinceSinceSinceSinceSinceSinceSinceSinceSinceSinceSinceSinceSinceSinceSinceSinceSinceSinceSinceSinceSinceSinceSinceSinceSinceSinceSinceSinceSinceSinceSinceSinceSinceSinceSinceSinceSinceSinceSinceSinceSinceSinceSinceSinceSinceSinceSinceSinceSinceSinceSinceSinceSinceSinceSinceSinceSinceSinceSinceSinceSinceSinceSinceSinceSinceSinceSinceSinceSinceSinceSinceSinceSinceSinceSinceSinceSinceSinceSinceSinceSinceSinceSinceSinceSinceSinceSinceSinceSinceSinceSinceSinceSinceSinceSinceSinceSinceSinceSinceSinceSinceSinceSinceSinceSinceSinceSinceSinceSinceSinceSinceSinceSinceSinceSinceSinceSinceSinceSinceSinceSinceSinceSinceSinceSinceSinceSinceSinceSinceSinceSinceSinceSinceSinceSinceSinc                                                                                                                                                                                                                                                                                                                                                                                                                                                                                                                                                                                                                                                                                                                                                                                                                                                                                                                                                                                                                                                                                                                                                                                                                                                                                                                                                 |                     |                                   | 11     | 104     | 190          | 162       | 46          |
| AutoriumIndex10121013013062Sports FacilitiesI15151817260Fee CountersI151515125Boots17155156126060Boots171421815468ILirarySpece171421815468Boots111472561563641Basalaney Newspaper171421815468IliraryBasalaney Newspaper171421815468Basalaney Newspaper1718261365656Internet Facility13101212121213Computer Room/labsNumbers of computers1412135636Computer Room/labsNumbers of computers1412135636Computer Room/labsNumbers of computers1412135636Computer Room/labsNumbers of computers14131313131313131313131313131313131313131313131313131313131313131313131313131313131313131313131313 </td <td></td> <td></td> <td></td> <td></td> <td></td> <td></td> <td></td>                                                                                                                                                                                                                                                                                                                                                                                                                                                                                                                                                                                                                                                                                                                                                                                                                                                                                                                                                                                                                                                                                                                                                                                                                                                                                                                                                                                                                                          |                     |                                   |        |         |              |           |             |
| Sports FacilitiesIndex1616181720Fer CounternI1112615614414LibrarySooks1415615617260Countern1401561581726060Countern1401561581726060CounternLighting and fans11014115815841CounternEacling room2782223504760Countern facility12121214158606060Computer Room/look1401221381846060Computer Room/look1401221361366060Computer Room/look1401221361366060Computer Room/look1401221361366060Computer Room/look1401241361365060Computer Room/look1401241361365060Computer Room/look1401241361365050Computer Room/look1401361361365050Computer Room/look1401361361365050Computer Room/look1401361361365050Computer Room/look1401361361365050Computer Solution136 <td></td> <td>Sitting arrangement</td> <td>13</td> <td>82</td> <td>184</td> <td>164</td> <td>50</td>                                                                                                                                                                                                                                                                                                                                                                                                                                                                                                                                                                                                                                                                                                                                                                                                                                                                                                                                                                                                                                                                                                                                                                                                                                                                                                                                                   |                     | Sitting arrangement               | 13     | 82      | 184          | 164       | 50          |
| recountersimageimageimageimageimageimageUbraySpace1719519515252ImageBools17156196176ImageMagnins/Newspaper171421981346ImageUpting and fans111413561864ImageReading room17982021904ImagePacing room17982021904ImagePacing room17982021904ImagePacing room17982021904ImagePacing room17982021904ImagePacing room111101911914ImageImage1319818466ImageAnometic room11121941919ImageAnometic room111819163ImageAnometic room11102202166ImageSecurit131620166ImageSecurit11102202166ImageSecurit13161856ImageSecurit141020185ImageSecurit161010101010ImageSecurit16161                                                                                                                                                                                                                                                                                                                                                                                                                                                                                                                                                                                                                                                                                                                                                                                                                                                                                                                                                                                                                                                                                                                                                                                                                                                                                                                                                                                                                                                                                                                                              | Auditorium          |                                   | 10     | 132     | 190          | 180       | 62          |
| IbraySpace1716519218292IdentionBooks1416619412760Maganize/Kewapater171421961561564Idention17014219615644IdentionReading com170982021504Idention120121224234144Internet Facility15166158564Computer Moornship14012219415460Internet Facility171871961566Matter Scility1816615866Computer Moornship14012219413652Matter Scility1718181616Matter Scility1718181852Camputer Moornshipt1118201614Stating arrangement101022041852CampusSpace161002061660Matter Moornet11122041352Matter Moornet11121361462Matter Moornet11121366014Matter Moornet11121366014Matter Moornet1316141462Matter Moornet1116141462 <td< td=""><td>Sports Facilities</td><td></td><td>16</td><td>116</td><td>188</td><td>172</td><td>60</td></td<>                                                                                                                                                                                                                                                                                                                                                                                                                                                                                                                                                                                                                                                                                                                                                                                                                                                                                                                                                                                                                                                                                                                                                                                                                                                                                                                                                                                          | Sports Facilities   |                                   | 16     | 116     | 188          | 172       | 60          |
| IndexBooksInfoIsfamIsfamInfoInfoMagainer/Nowspaper1714218418464IndexHading and fass1111419518644IndexReading room1720420413040IndexBooks122041706060Index12020419010010010060Index120121204131100100100Internet Facility120181192181310310310Internet facility120181190130310310310310Internet facility120181190310310310310310310Internet facility120181190120310310310310310310310310310310310310310310310310310310310310310310310310310310310310310310310310310310310310310310310310310310310310310310310310310310310310310310310310310310310310310310310310310310310310310310310 <td< td=""><td>Fee Counters</td><td></td><td>11</td><td>126</td><td>196</td><td>134</td><td>54</td></td<>                                                                                                                                                                                                                                                                                                                                                                                                                                                                                                                                                                                                                                                                                                                                                                                                                                                                                                                                                                                                                                                                                                                                                                                                                                                                                                                                                                                                                 | Fee Counters        |                                   | 11     | 126     | 196          | 134       | 54          |
| Image: state of the state of | Library             | Space                             | 17     | 106     | 192          | 162       | 52          |
| IndexIndexIndexIndexIndexIndexIndexIndexReading room179820219046IndexIndex121220417440IndexIndexIndexIndexIndexIndexIndexIndexIndexIndexIndexIndexIndexIndexIndexIndexIndexInternet FacilityIndexIndexIndexIndexIndexIndexIndexIndexInternet FacilityIndexInternet FacilityIndexIndexIndexIndexIndexIndexInternet FacilityInternet FacilityIndexIndexIndexIndexIndexIndexIndexIndexIndexIndexIndexIndexIndexIndexIndexIndexIndexIndexIndexIndexIndexIndexIndexIndexIndexIndexIndexIndexIndexIndexIndexIndexIndexIndexIndexIndexIndexIndexIndexIndexIndexIndexIndexIndexIndexIndexIndexIndexIndexIndexIndexIndexIndexIndexIndexIndexIndexIndexIndexIndexIndexIndexIndexIndexIndexIndexIndexIndexIndexIndexIndexIndexIndexIndexIndexIndexIndexIndexIndexIndex <td></td> <td>Books</td> <td>14</td> <td>156</td> <td>196</td> <td>172</td> <td>60</td>                                                                                                                                                                                                                                                                                                                                                                                                                                                                                                                                                                                                                                                                                                                                                                                                                                                                                                                                                                                                                                                                                                                                                                                                                                                            |                     | Books                             | 14     | 156     | 196          | 172       | 60          |
| Reading room179820219048Index obox121220417440Index obox121220417440Index obox1912121212121212Index obox1819181918601860Computer Booms/lobNumbers of computers141281913601616Internet facility12128191350505016161616161616161616161616161616161616161616161616161616161616161616161616161616161616161616161616161616161616161616161616161616161616161616161616161616161616161616161616161616161616161616161616161616161616161616161616161616161616161616                                                                                                                                                                                                                                                                                                                                                                                                                                                                                                                                                                                                                                                                                                                                                                                                                                                                                                                                                                                                                                                                                                                                                                                                                                                                                                                                                                                                                                                                                                                                                                                                                                                      |                     | Magazines/Newspaper               | 17     | 142     | 198          | 194       | 68          |
| e-book1212220417440R-book1911019215244R-book19191919191919R-bookN-bit Facility1810619818460Computer Rooms/labsNumbers of conguters1412219418460Computer Rooms/labsInternet Facility1212819515638Rooms/labsInternet Facility1212820413852Computer Rooms/labsStiting arrangement1012220413852ComputSecurity1310520216654Comput1110220216266Rooms1110220418656HottelRooms1410520418666HottelRooms1410618419456HottelRooms1110220418666TEACHING/TEACHERPunctuality0810418413464TEACHING/TEACHERSPunctuality16901721945252TEACHING/TEACHERSDo they concurage student to<br>for leture16450144505252Do they concurage student to<br>for leture16450501441346456Do they resolve problems164NositySometimes 240nce aNev                                                                                                                                                                                                                                                                                                                                                                                                                                                                                                                                                                                                                                                                                                                                                                                                                                                                                                                                                                                                                                                                                                                                                                                                                                                                                                                                                                                                |                     | Lighting and fans                 | 11     | 114     | 196          | 186       | 44          |
| N-List Facility19101212121212Internet facility1810619816860Computer KoomylabsNumbers of computers1412219414460Internet facility121281961563838Accessibility cononcomputer11281961563838Accessibility cononcomputer1128196120120100100Accessibility cononcomputer11282041865454Accessibility cononcomputer11022041865454Accessibility cononcomputer11022061685452CampusSecurity131082021665454CampusSecurity141072061685656MostelRooms141062041826666HotelRooms141061841305050Actility131081481841305050TACHING/TEACHERNuncularly6414418418464Actility149216216414418464Actility14931081741846464Actility14941841841846464Actility16162901                                                                                                                                                                                                                                                                                                                                                                                                                                                                                                                                                                                                                                                                                                                                                                                                                                                                                                                                                                                                                                                                                                                                                                                                                                                                                                                                                                                                                                                                      |                     | Reading room                      | 17     | 98      | 202          | 190       | 48          |
| Internet Facility181618181818181818181818181818181818181818181818181818181818181818181818181818181818181818181818181818181818181818181818181818181818181818181818181818181818181818181818181818181818181818181818181818181818181818181818181818181818181818181818181818181818181818181818181818181818181818181818181818181818181818181818181818181818181818181818181818181818181818181818181818                                                                                                                                                                                                                                                                                                                                                                                                                                                                                                                                                                                                                                                                                                                                                                                                                                                                                                                                                                                                                                                                                                                                                                                                                                                                                                                                                                                                                                                                                                                                                                                                                                                                                                                |                     | e-books                           | 12     | 122     | 204          | 174       | 40          |
| Computer Rooms/LabsNumbers of computers1412219418460Internet facility1212819615638Accessibility to non-computer<br>subject students1111819015050Subject students0912220413852CampusSecurity1310820216654CampusSecurity1310820216654CampusCleanlines & Hygiene119717412440Candines & Hygiene1110220216266HostelRooms1410620418855HostelRooms1410620418856HostelRooms1610418617462TEACHING/TEACHERSParceles119218218660TEACHING/TEACHERSParceles Expressiveness119218218450TEACHING/TEACHERSParceles Expressiveness119117419484Canding Expressiveness119218216452TEACHING/TEACHERSParceles Expressiveness119119484Canding Expressiveness119218219484Canding Expressiveness119817419452TEACHING/TEACHERSDo they come well preparedAlwaysMostlySometimes 16Once aNever <tr< td=""><td></td><td>N- List Facility</td><td>19</td><td>110</td><td>192</td><td>152</td><td>44</td></tr<>                                                                                                                                                                                                                                                                                                                                                                                                                                                                                                                                                                                                                                                                                                                                                                                                                                                                                                                                                                                                                                                                                                                                                                                                                               |                     | N- List Facility                  | 19     | 110     | 192          | 152       | 44          |
| Computer Rooms/LabsNumbers of computers1412219418460Internet facility1212819615638Accessibility to non-computer<br>subject students1111819015050Subject students0912220413852CampusSecurity1310820216654CampusSecurity1310820216654CampusCleanlines & Hygiene119717412440Candines & Hygiene1110220216266HostelRooms1410620418855HostelRooms1410620418856HostelRooms1610418617462TEACHING/TEACHERSParceles119218218660TEACHING/TEACHERSParceles Expressiveness119218218450TEACHING/TEACHERSParceles Expressiveness119117419484Canding Expressiveness119218216452TEACHING/TEACHERSParceles Expressiveness119119484Canding Expressiveness119218219484Canding Expressiveness119817419452TEACHING/TEACHERSDo they come well preparedAlwaysMostlySometimes 16Once aNever <tr< td=""><td></td><td></td><td></td><td></td><td></td><td></td><td></td></tr<>                                                                                                                                                                                                                                                                                                                                                                                                                                                                                                                                                                                                                                                                                                                                                                                                                                                                                                                                                                                                                                                                                                                                                                                                                                                            |                     |                                   |        |         |              |           |             |
| Computer Rooms/LabsNumbers of computers1412219418460Internet facility1212819615638Accessibility to non-computer<br>subject students1111819015050Subject students0912220413852CampusSecurity1310820216654CampusSecurity1310820216654CampusCleanlines & Hygiene119717412440Candines & Hygiene1110220216266HostelRooms1410620418855HostelRooms1410620418856HostelRooms1610418617462TEACHING/TEACHERSParceles119218218660TEACHING/TEACHERSParceles Expressiveness119218218450TEACHING/TEACHERSParceles Expressiveness119117419484Canding Expressiveness119218216452TEACHING/TEACHERSParceles Expressiveness119119484Canding Expressiveness119218219484Canding Expressiveness119817419452TEACHING/TEACHERSDo they come well preparedAlwaysMostlySometimes 16Once aNever <tr< td=""><td></td><td>Internet Facility</td><td>18</td><td>106</td><td>198</td><td>168</td><td>56</td></tr<>                                                                                                                                                                                                                                                                                                                                                                                                                                                                                                                                                                                                                                                                                                                                                                                                                                                                                                                                                                                                                                                                                                                                                                                                                              |                     | Internet Facility                 | 18     | 106     | 198          | 168       | 56          |
| Internet facility1212819615638Accessibility to non-compute<br>subject students1111819015050Sitting arrangement0912220433852CampusSecurity1310820216654Space161002051685252Ceaniness & Hygiene119717412440BottelCeaniness & Hygiene1110220216266Mostel100205168555555MostelRooms1410620413856Mess161041851746256Mess161041841805050TEACHING/TEACHERSPunctuality0810419418268TEACHING/TEACHERSPunctuality0810419418264Comment11981741945252TEACHING/TEACHERSPunctuality0810419418260TEACHING/TEACHERSPunctuality081741945252Do they converse student169017219064ConcereDo they converse student162841060Do they converse student148112Sometimes 20Once aNeverMarceDo they resolve problemsAlwaysMostlySometimes 24                                                                                                                                                                                                                                                                                                                                                                                                                                                                                                                                                                                                                                                                                                                                                                                                                                                                                                                                                                                                                                                                                                                                                                                                                                                                                                                                                                                               | Computer Rooms/Jabs |                                   |        |         |              |           |             |
| Accessibility to non-computer<br>subject students1111819015050Security0912220413852CampusSecurity1310820216654Space1610020518852Ceaniness & Hygiene119717412440Ceaniness & Hygiene1110220216266Mess161062041885666Mess161062041846266Mess16104186505066Ford131081841805050Ecurity11921821866060TEACHING/TEACHERSPunctuality0810419418268TEACHING/TEACHERSPunctuality119817419484Ceaniness119817419464TEACHING/TEACHERSPunctuality169017219064Ceaniness11981741946252Do they converge student to<br>to relate the presentAlwaysMostlySometimes 16Once a<br>NeverNeverDo they encourage student to<br>studentAlwaysMostlySometimes 20Once a<br>NeverNeverDo they resolve problemsAlwaysMostlySometimes 24Once a<br>NeverNeverMalaDo they interact with par                                                                                                                                                                                                                                                                                                                                                                                                                                                                                                                                                                                                                                                                                                                                                                                                                                                                                                                                                                                                                                                                                                                                                                                                                                                                                                                                                       |                     |                                   |        |         |              |           |             |
| subject studentsImage: stiting arrangement0912220413852CampusSecurity1310820216654CampusSpace1610020616852Candiness & Hygiene119717412440CampusCleanliness & Hygiene1110220215266HostelRooms1410620418855HostelRooms1410620418856HostelNooms151041865050Fachen Expressiveness119218218660TEACHING/TEACHERSPunctuality0810419418268TEACHING/TEACHERSPunctuality0817419064Conce at the expressiveness119817419064Conce at the expressiveness1609017219064Conce at the expressiveness1628017219064Conce at the expressiveness162841846060Conce at the expressiveness162841846060Conce at the expressiveness162841846160Conce at the expressiveness1628418418461Conce at the expressiveness1628418418461Conce at the expressiveness1628418418461                                                                                                                                                                                                                                                                                                                                                                                                                                                                                                                                                                                                                                                                                                                                                                                                                                                                                                                                                                                                                                                                                                                                                                                                                                                                                                                                                                   |                     |                                   |        |         |              |           |             |
| Sitting arrangement0912220413852CampusSecurity1310820216654CampusSpace1610020616852Camoliness & Hygiene119717412440HostelCleanliness & Hygiene1110220216266HostelRooms1410620418855HostelRooms1410620418856Food131081841805050Food131081841805050FEACHING/TEACHERSPunctuality0810419418268TEACHING/TEACHERSPunctuality0817419484CampusTeachers Expressiveness119817419452TEACHING/TEACHERSPunctuality081041948452TEACHING/TEACHERSPunctuality0817219464Teachers Expressiveness119817419452Teachers Expressiveness159017219464Teachers Expressiveness169017219464Teachers Expressiveness168017219464Teachers Expressiveness168017219464Teachers Expressiveness168017219464Teachers Expressiveness <td< td=""><td></td><td></td><td></td><td></td><td></td><td></td><td></td></td<>                                                                                                                                                                                                                                                                                                                                                                                                                                                                                                                                                                                                                                                                                                                                                                                                                                                                                                                                                                                                                                                                                                                                                                                                                                                                                                                              |                     |                                   |        |         |              |           |             |
| CampusSecurity1316820216654CampusSpace1610020616852Cleanliness & Hygiene119717412440Environment1110220216266HostelRooms1410620418855HostelMess1610418617462Food131081841805050Excurity119218218660TEACHING/TEACHERSPunctuality0810419418268TEACHING/TEACHERSPunctuality081041948410419484CampusTeachers Expressiveness119817419484104194194194194194194194194194194194194194194194194194194194194194194194194194194194194194194194194194194194194194194194194194194194194194194194194194194194194194194194194194194194194194194194194194194194194194194194194194194194194194 <t< td=""><td></td><td></td><td>09</td><td>122</td><td>204</td><td>138</td><td>52</td></t<>                                                                                                                                                                                                                                                                                                                                                                                                                                                                                                                                                                                                                                                                                                                                                                                                                                                                                                                                                                                                                                                                                                                                                                                                                                                                                                                                                                                                                                       |                     |                                   | 09     | 122     | 204          | 138       | 52          |
| Space1610020616852Cleanliness & Hyglene119717412440Environment1110220216266HostelRooms1410620418856HostelRooms1410620418856Food1310818418050Ecurity119218218660TEACHING/TEACHERSPunctuality0810419418268TEACHING/TEACHERSFood169017219064Do they come well prepared<br>for lecture1708017219064Do they encourage student to<br>studentAlwaysMostlySometimes 16<br>sometimes 20Once a<br>while 26NeverDo they resolve problemsAlwaysMostlySometimes 20Once a<br>while 26NeverDo they resolve problemsAlwaysMostlySometimes 44<br>whileOnce a<br>vhileNeverDo they resolve problemsAlwaysMostlySometimes 44<br>whileOnce a<br>vhileNeverDo they interact with parentsAlwaysMostlySometimes 24<br>vhileOnce a<br>vhileNeverDo they interact with parentsAlwaysMostlySometimes 24<br>vhileOnce a<br>vhileNeverDo they interact with parentsAlwaysMostlySometimes 24<br>vhileOnce a<br>vhileNeverDo they interact with parentsAlways <td>Campus</td> <td></td> <td></td> <td></td> <td></td> <td></td> <td></td>                                                                                                                                                                                                                                                                                                                                                                                                                                                                                                                                                                                                                                                                                                                                                                                                                                                                                                                                                                                                                                                                                                    | Campus              |                                   |        |         |              |           |             |
| Cleanliness & Hygiene119717412440Environment1110220216266HostelRooms1410620418856Mess161041861746262Food1310818418050Security119218218660TEACHING/TEACHERSPunctuality0810419418268TEACHING/TEACHERSPunctuality081041945064TEACHING/TEACHERSPunctuality081041945252TEACHING/TEACHERSPunctuality081041945252TEACHING/TEACHERSPunctuality119817419484TEACHING/TEACHERSPunctuality081041945052TEACHING/TEACHERSPunctuality169017219064Teachers Expressiveness1198174985252Do they croow well prepared<br>for lectureAlwaysMostlySometimes 16Once aNeverDo they resolve problemsAlwaysMostlySometimes 20Once aNeverPunctualityPunctualityAlwaysMostlySometimes 44Once aNeverPunctualityPunctualityAlwaysMostlySometimes 24Once aNeverPunctualityPunctualityAlwaysMostlySometimes 24<                                                                                                                                                                                                                                                                                                                                                                                                                                                                                                                                                                                                                                                                                                                                                                                                                                                                                                                                                                                                                                                                                                                                                                                                                                                                                                                                |                     |                                   |        |         |              |           |             |
| Invironment1110220216266HostelRooms1410620418856Mess1610418617462Food1310818418050Security119218218660TEACHING/TEACHERSPunctuality0810419418268TEACHING/TEACHERSPunctuality081041945064TEACHING/TEACHERSPunctuality0810419454Teachers Expressiveness119817419484Teachers Expressiveness169017219064Do they come well prepared<br>for lectureAlwaysMostlySometimes 16Once a<br>while 2652Do they encourage student to<br>expressAlwaysMostlySometimes 20Once a<br>while 26NeverDo their relation is cordial with<br>studentAlwaysMostlySometimes 20Once a<br>while 26NeverDo they resolve problemsAlwaysMostlySometimes 44Once a<br>whileNeverDo they interact with parents<br>H 148138Sometimes 24Once a<br>whileNeverMostlyDo they interact with parents<br>H 48138Sometimes 24Once a<br>whileNeverMostlyDo they interact with parents<br>H 48138Sometimes 24Once a<br>whileNeverMostlyDo they interact with parents<br>H 48AlwaysM                                                                                                                                                                                                                                                                                                                                                                                                                                                                                                                                                                                                                                                                                                                                                                                                                                                                                                                                                                                                                                                                                                                                                                           |                     |                                   |        |         |              |           |             |
| HostelRooms1410620418856Mess1610418617462Food1310818418050Security119218218660TEACHING/TEACHERSPunctuality0810419418268TEACHING/TEACHERSPunctuality081041945064TEACHING/TEACHERSI19817419484TEACHING/TEACHERSPunctuality081045064TEACHING/TEACHERS169017219064TEACHING/TEACHERS170800nce aNeverfor lecture170800nce aNeverfor lecture162840nce aNeverpo they recourage student to<br>expressAlwaysMostlySometimes 20Once aDo their relation is cordial with<br>studentAlwaysMostlySometimes 20Once aDo they resolve problemsAlwaysMostlySometimes 44Once aDo they interact with parentsAlwaysMostlySometimes 24Once aDo they interact with parentsAlwaysMostlySometimes 24Once aAlways1481381380nce aNeveralwaysMostlySometimes 24Once aNeveralways148138138Sometimes 24Once aAlways148138138Sometimes 24                                                                                                                                                                                                                                                                                                                                                                                                                                                                                                                                                                                                                                                                                                                                                                                                                                                                                                                                                                                                                                                                                                                                                                                                                                                                                                      |                     |                                   |        |         |              |           |             |
| Mess1610418617462Food1310818418050Security119218218660TEACHING/TEACHERSPunctuality0810419418268TEACHING/TEACHERSPunctuality0810419418268TEACHING/TEACHERSPunctuality0810419484TEACHING/TEACHERSPunctuality0810419484TEACHING/TEACHERSPunctuality0810419484TEACHING/TEACHERSPunctuality0810419484TEACHING/TEACHERSPunctuality0810419484TEACHING/TEACHERSPunctuality0810419484TEACHING/TEACHERSPunctuality0810419484TEACHING/TEACHERSPunctuality0810419484TEACHING/TEACHERSPunctuality08MostlySometimes 16Once aNeverDo they encourage student to<br>expressAlwaysMostlySometimes 20Once aNeverTEACHINGPunctuality parentsAlwaysMostlySometimes 44Once aNeverTEACHINGPunctuality parentsAlwaysMostlySometimes 24Once aNeverTEACHINGPunctuality parentsAlwaysMostlySometimes 24Once aNeverTEACHINGPunctuality parentsAlwaysMostlySometim                                                                                                                                                                                                                                                                                                                                                                                                                                                                                                                                                                                                                                                                                                                                                                                                                                                                                                                                                                                                                                                                                                                                                                                                                                                                          | Hostel              |                                   |        |         |              |           |             |
| Food1310818418050Security119218218660TEACHING/TEACHERSPunctuality0810419418268TEACHING/TEACHERSPunctuality0810419418268Teachers Expressiveness119817419484Teachers Expressiveness119817219064Teachers Expressiveness169017219064Do they come well preparedAlwaysMostlySometimes 16Once a<br>while 26Neverfor lecture17080Once aNeverDo they encourage student to<br>expressAlwaysMostlySometimes 46Once a<br>while 26NeverDo their relation is cordial with<br>studentAlwaysMostlySometimes 20Once a<br>while 26NeverDo they resolve problemsAlwaysMostlySometimes 44Once a<br>whileNeverDo they interact with parentsAlwaysMostlySometimes 24Once a<br>whileNeverIdeDo they interact with parentsAlwaysMostlySometimes 24Once a<br>whileNeverIdeIdeIdeIdeIdeIdeIdeIdeIdeIdeIdeIdeIdeIdeIdeIdeIdeIdeIdeIdeIdeIdeIdeIdeIdeIdeIdeIdeIdeIdeIdeIde </td <td></td> <td></td> <td></td> <td></td> <td></td> <td></td> <td></td>                                                                                                                                                                                                                                                                                                                                                                                                                                                                                                                                                                                                                                                                                                                                                                                                                                                                                                                                                                                                                                                                                                                                                                                      |                     |                                   |        |         |              |           |             |
| Security119218218660TEACHING/TEACHERSPunctuality0810419418268Teachers Expressiveness119817419484Teachers Expressiveness119817219064Teachers Expressiveness169017219064Do they come well prepared<br>for lectureAlwaysMostlySometimes 16Once a<br>while 26Never<br>while 26Do they encourage student to<br>expressAlwaysMostlySometimes 46Once a<br>while 26NeverDo their relation is cordial with<br>studentAlwaysMostlySometimes 20Once a<br>while 26Never<br>while 26Do they resolve problemsAlwaysMostlySometimes 44Once a<br>whileNever<br>whileDo they interact with parentsAlwaysMostlySometimes 24Once a<br>whileNever<br>%hileDo they interact with parentsAlwaysMostlySometimes 24Once a<br>whileNeverHat138HatHat<                                                                                                                                                                                                                                                                                                                                                                                                                                                                                                                                                                                                                                                                                                                                                                                                                                                                                                                                                                                                                                           |                     |                                   |        |         |              |           |             |
| TEACHING/TEACHERS Punctuality 08 104 194 182 68   TEACHING/TEACHERS Teachers Expressiveness 11 98 174 194 84   Image: Constraint of the state of subject 16 90 172 190 64   Image: Constraint of the state of subject 16 90 172 190 64   Image: Constraint of the state of subject Always Mostly Sometimes 16 Once a Never   Image: Constraint of the state of t                                                                                                                                                                                                                                                                                                                                                                                                                                                                                                   |                     |                                   |        |         |              |           |             |
| Teachers Expressiveness 11 98 174 194 84   Knowledge of subject 16 90 172 190 64   Do they come well prepared<br>for lecture Always Mostly Sometimes 16 Once a<br>while 26 Never<br>while 26   Do they encourage student to<br>express Always Mostly Sometimes 46 Once a<br>while 26 Never<br>sometimes 46   Do their relation is cordial with<br>student Always Mostly Sometimes 20 Once a<br>while 26 Never<br>sometimes 44   Do they resolve problems Always Mostly Sometimes 44 Once a<br>while Never<br>student   Do they interact with parents Always Mostly Sometimes 24 Once a<br>while Never<br>while   Do they interact with parents Always Mostly Sometimes 24 Once a<br>while Never<br>while   Do they interact with parents Always Mostly Sometimes 24 Once a<br>while Never<br>while   148 138 Sometimes 24 Once a<br>while Never<br>yhile                                                                                                                                                                                                                                                                                                                                                                                                                                                                                                                                                                                                                                                                                                                                                                                                                                                                                                                                                                                                                                                                                                                                                                                                                                                       | TEACHING/TEACHERS   |                                   |        |         |              |           |             |
| Knowledge of subject 16 90 172 190 64   Do they come well prepared<br>for lecture Always Mostly Sometimes 16 Once a<br>while 26 Never<br>while 26   Do they encourage student to<br>express Always Mostly Sometimes 46 Once a<br>while 26 Never   Do their relation is cordial with<br>student Always Mostly Sometimes 20 Once a<br>while 26 Never   Do they resolve problems Always Mostly Sometimes 44 Once a<br>while Never   Do they resolve problems Always Mostly Sometimes 44 Once a<br>while Never   Do they interact with parents Always Mostly Sometimes 24 Once a<br>while Never   Do they interact with parents Always Mostly Sometimes 24 Once a<br>while Never   148 138 138 Sometimes 24 Once a<br>while Never                                                                                                                                                                                                                                                                                                                                                                                                                                                                                                                                                                                                                                                                                                                                                                                                                                                                                                                                                                                                                                                                                                                                                                                                                                                                                                                                                                                  |                     |                                   |        |         |              |           |             |
| Do they come well prepared<br>for lecture Always<br>170 Mostly<br>80 Sometimes 16 Once a<br>while 26 Never<br>52   Do they encourage student to<br>express Always Mostly Sometimes 46 Once a<br>while 26 Never   Do their relation is cordial with<br>student Always Mostly Sometimes 20 Once a<br>while 26 Never   Do their relation is cordial with<br>student Always Mostly Sometimes 20 Once a<br>while 26 Never   Do they resolve problems Always Mostly Sometimes 44 Once a<br>while Never   Do they interact with parents Always Mostly Sometimes 24 Once a<br>while Never   Do they interact with parents Always Mostly Sometimes 24 Once a<br>while Never   148 138 Sometimes 24 Once a<br>while Never                                                                                                                                                                                                                                                                                                                                                                                                                                                                                                                                                                                                                                                                                                                                                                                                                                                                                                                                                                                                                                                                                                                                                                                                                                                                                                                                                                                                |                     |                                   |        |         |              |           |             |
| for lecture 170 80 while 26 52   Do they encourage student to<br>express Always Mostly Sometimes 46 Once a Never   Do their relation is cordial with<br>student Always Mostly Sometimes 20 Once a Never   Do their relation is cordial with<br>student Always Mostly Sometimes 20 Once a Never   Do they resolve problems Always Mostly Sometimes 44 Once a Never   Do they resolve problems Always Mostly Sometimes 44 Once a Never   Do they interact with parents Always Mostly Sometimes 24 Once a Never   148 138 Base Once a Never Never                                                                                                                                                                                                                                                                                                                                                                                                                                                                                                                                                                                                                                                                                                                                                                                                                                                                                                                                                                                                                                                                                                                                                                                                                                                                                                                                                                                                                                                                                                                                                                 |                     |                                   |        |         |              |           |             |
| express 152 84 while 26 60   Do their relation is cordial with<br>student Always Mostly Sometimes 20 Once a Never   148 112 while<br>48 61 48 Notely Sometimes 44 Once a Never   Do they resolve problems Always Mostly Sometimes 44 Once a Never   166 94 28 28 Never 12 Never   Do they interact with parents Always Mostly Sometimes 24 Once a Never   148 138 Sometimes 24 Once a Never Never                                                                                                                                                                                                                                                                                                                                                                                                                                                                                                                                                                                                                                                                                                                                                                                                                                                                                                                                                                                                                                                                                                                                                                                                                                                                                                                                                                                                                                                                                                                                                                                                                                                                                                              |                     |                                   |        |         |              |           |             |
| express 152 84 while 26 60   Do their relation is cordial with<br>student Always Mostly Sometimes 20 Once a Never   148 112 while<br>48 61 48 Notely Sometimes 44 Once a Never   Do they resolve problems Always Mostly Sometimes 44 Once a Never   166 94 28 28 Never 12 Never   Do they interact with parents Always Mostly Sometimes 24 Once a Never   148 138 Sometimes 24 Once a Never Never                                                                                                                                                                                                                                                                                                                                                                                                                                                                                                                                                                                                                                                                                                                                                                                                                                                                                                                                                                                                                                                                                                                                                                                                                                                                                                                                                                                                                                                                                                                                                                                                                                                                                                              |                     | Do they encourage student to      | Always | Mostly  | Sometimes 46 | Once a    | Never       |
| student 148 112 while 61   Do they resolve problems Always Mostly Sometimes 44 Once a Never   166 94 while 56 28   Do they interact with parents Always Mostly Sometimes 24 Once a Never   148 138 Sometimes 24 Once a Never                                                                                                                                                                                                                                                                                                                                                                                                                                                                                                                                                                                                                                                                                                                                                                                                                                                                                                                                                                                                                                                                                                                                                                                                                                                                                                                                                                                                                                                                                                                                                                                                                                                                                                                                                                                                                                                                                   |                     |                                   |        |         |              | while 26  | 60          |
| Image: Dot hey resolve problems Always Mostly Sometimes 44 Once a Never   166 94 94 while 56   28 28 28 28   Do they interact with parents Always Mostly Sometimes 24 Once a Never   148 138 Sometimes 24 Once a Never   36 94 36 36 36                                                                                                                                                                                                                                                                                                                                                                                                                                                                                                                                                                                                                                                                                                                                                                                                                                                                                                                                                                                                                                                                                                                                                                                                                                                                                                                                                                                                                                                                                                                                                                                                                                                                                                                                                                                                                                                                        |                     | Do their relation is cordial with | Always | Mostly  | Sometimes 20 | Once a    | Never       |
| Do they resolve problems Always Mostly Sometimes 44 Once a Never   166 94 while 56   28 28   Do they interact with parents Always Mostly Sometimes 24 Once a Never   148 138 while 76 36 36 16                                                                                                                                                                                                                                                                                                                                                                                                                                                                                                                                                                                                                                                                                                                                                                                                                                                                                                                                                                                                                                                                                                                                                                                                                                                                                                                                                                                                                                                                                                                                                                                                                                                                                                                                                                                                                                                                                                                 |                     | student                           | 148    | 112     |              | while     | 61          |
| Info 94 while 56   28 28 28   Do they interact with parents Always Mostly Sometimes 24 Once a Never   148 138 while 76 36 36 Never                                                                                                                                                                                                                                                                                                                                                                                                                                                                                                                                                                                                                                                                                                                                                                                                                                                                                                                                                                                                                                                                                                                                                                                                                                                                                                                                                                                                                                                                                                                                                                                                                                                                                                                                                                                                                                                                                                                                                                             |                     |                                   |        |         |              | 48        |             |
| Do they interact with parents Always Mostly Sometimes 24 Once a Never   148 138 while 76   36 36                                                                                                                                                                                                                                                                                                                                                                                                                                                                                                                                                                                                                                                                                                                                                                                                                                                                                                                                                                                                                                                                                                                                                                                                                                                                                                                                                                                                                                                                                                                                                                                                                                                                                                                                                                                                                                                                                                                                                                                                               |                     | Do they resolve problems          | Always | Mostly  | Sometimes 44 | Once a    | Never       |
| Do they interact with parents Always Mostly Sometimes 24 Once a Never   148 138 while 76   36 36                                                                                                                                                                                                                                                                                                                                                                                                                                                                                                                                                                                                                                                                                                                                                                                                                                                                                                                                                                                                                                                                                                                                                                                                                                                                                                                                                                                                                                                                                                                                                                                                                                                                                                                                                                                                                                                                                                                                                                                                               |                     |                                   | 166    | 94      |              | while     | 56          |
| 148 138 while 76<br>36                                                                                                                                                                                                                                                                                                                                                                                                                                                                                                                                                                                                                                                                                                                                                                                                                                                                                                                                                                                                                                                                                                                                                                                                                                                                                                                                                                                                                                                                                                                                                                                                                                                                                                                                                                                                                                                                                                                                                                                                                                                                                         |                     |                                   |        |         |              | 28        |             |
| 36                                                                                                                                                                                                                                                                                                                                                                                                                                                                                                                                                                                                                                                                                                                                                                                                                                                                                                                                                                                                                                                                                                                                                                                                                                                                                                                                                                                                                                                                                                                                                                                                                                                                                                                                                                                                                                                                                                                                                                                                                                                                                                             |                     | Do they interact with parents     | Always | Mostly  | Sometimes 24 | Once a    | Never       |
|                                                                                                                                                                                                                                                                                                                                                                                                                                                                                                                                                                                                                                                                                                                                                                                                                                                                                                                                                                                                                                                                                                                                                                                                                                                                                                                                                                                                                                                                                                                                                                                                                                                                                                                                                                                                                                                                                                                                                                                                                                                                                                                |                     |                                   | 148    | 138     |              |           | 76          |
| Curriculum How the curriculum is? Modern Mostly modern Mostly Traditional A mix                                                                                                                                                                                                                                                                                                                                                                                                                                                                                                                                                                                                                                                                                                                                                                                                                                                                                                                                                                                                                                                                                                                                                                                                                                                                                                                                                                                                                                                                                                                                                                                                                                                                                                                                                                                                                                                                                                                                                                                                                                |                     |                                   |        |         |              |           |             |
|                                                                                                                                                                                                                                                                                                                                                                                                                                                                                                                                                                                                                                                                                                                                                                                                                                                                                                                                                                                                                                                                                                                                                                                                                                                                                                                                                                                                                                                                                                                                                                                                                                                                                                                                                                                                                                                                                                                                                                                                                                                                                                                |                     |                                   |        |         |              | 36        |             |