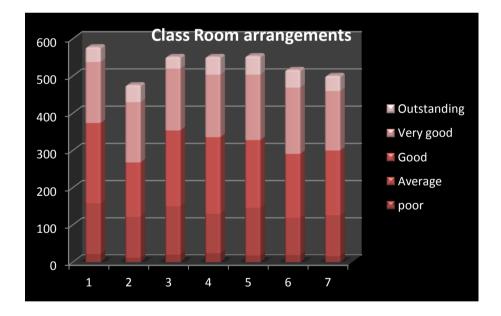

# Govt. D.B. Girls' P.G. College, Raipur, Chhattisgarh

Feedback Data - N-620 Done On Incidental Cum Random Basis (Some Of The Questions Were Left without a

comment )

| <table-row><table-row><table-row><table-row><table-row><table-container><table-container><table-container><table-container><table-container><table-container><table-container><table-container><table-container></table-container></table-container></table-container></table-container></table-container></table-container></table-container></table-container></table-container></table-row></table-row></table-row></table-row></table-row>                                                                                                                                                                                                                                                                                                                                                                                                                                                                                                                                                                                                                                                                                                                                                                                                                                                                                                                                                                                                                                                                                                                                                                                                                                                                                                                                                                                                                                                                                                                                                                                                                                                                 |                     |                                   |        |         |              | Manuarad  | Outstanding |
|----------------------------------------------------------------------------------------------------------------------------------------------------------------------------------------------------------------------------------------------------------------------------------------------------------------------------------------------------------------------------------------------------------------------------------------------------------------------------------------------------------------------------------------------------------------------------------------------------------------------------------------------------------------------------------------------------------------------------------------------------------------------------------------------------------------------------------------------------------------------------------------------------------------------------------------------------------------------------------------------------------------------------------------------------------------------------------------------------------------------------------------------------------------------------------------------------------------------------------------------------------------------------------------------------------------------------------------------------------------------------------------------------------------------------------------------------------------------------------------------------------------------------------------------------------------------------------------------------------------------------------------------------------------------------------------------------------------------------------------------------------------------------------------------------------------------------------------------------------------------------------------------------------------------------------------------------------------------------------------------------------------------------------------------------------------------------------------------------------------|---------------------|-----------------------------------|--------|---------|--------------|-----------|-------------|
| NameNameNameNameNameNameNameNameNameNameNameNameNameNameNameNameNameNameNameNameNameNameNameNameNameNameNameNameNameNameNameNameNameNameNameNameNameNameNameNameNameNameNameNameNameNameNameNameNameNameNameNameNameNameNameNameNameNameNameNameNameNameNameNameNameNameNameNameNameNameNameNameNameNameNameNameNameNameNameNameNameNameNameNameNameNameNameNameNameNameNameNameNameNameNameNameNameNameNameNameNameNameNameNameNameNameNameNameNameNameNameNameNameNameNameNameNameNameNameNameNameNameNameNameNameNameNameNameNameNameNameNameNameNameNameNameNameNameNameNameNameNameNameNameNameNameNameNameNameNameNameNameNameNameNameName </td <td></td> <td>Sitting arrangement</td> <td>poor</td> <td>Average</td> <td>Good</td> <td>Very good</td> <td>Outstanding</td>                                                                                                                                                                                                                                                                                                                                                                                                                                                                                                                                                                                                                                                                                                                                                                                                                                                                                                                                                                                                                                                                                                                                                                                                                                                                                                                              |                     | Sitting arrangement               | poor   | Average | Good         | Very good | Outstanding |
| 1000000000000000000000000000000000000                                                                                                                                                                                                                                                                                                                                                                                                                                                                                                                                                                                                                                                                                                                                                                                                                                                                                                                                                                                                                                                                                                                                                                                                                                                                                                                                                                                                                                                                                                                                                                                                                                                                                                                                                                                                                                                                                                                                                                                                                                                                          | Class Toolin        |                                   |        |         |              |           |             |
| 1400140014001400140014001400140014001400140014001400140014001400140014001400140014001400140014001400140014001400140014001400140014001400140014001400140014001400140014001400140014001400140014001400140014001400140014001400140014001400140014001400140014001400140014001400140014001400140014001400140014001400140014001400140014001400140014001400140014001400140014001400140014001400140014001400140014001400140014001400140014001400140014001400140014001400140014001400140014001400140014001400140014001400140014001400140014001400140014001400140014001400140014001400140014001400140014001400140014001400140014001400140014001400140014001                                                                                                                                                                                                                                                                                                                                                                                                                                                                                                                                                                                                                                                                                                                                                                                                                                                                                                                                                                                                                                                                                                                                                                                                                                                                                                                                                                                                                                                              |                     |                                   |        |         |              |           |             |
| ImageNormNormNormNormNormNormNormNormNormNormNormNormNormNormNormNormNormNormNormNormNormNormNormNormNormNormNormNormNormNormNormNormNormNormNormNormNormNormNormNormNormNormNormNormNormNormNormNormNormNormNormNormNormNormNormNormNormNormNormNormNormNormNormNormNormNormNormNormNormNormNormNormNormNormNormNormNormNormNormNormNormNormNormNormNormNormNormNormNormNormNormNormNormNormNormNormNormNormNormNormNormNormNormNormNormNormNormNormNormNormNormNormNormNormNormNormNormNormNormNormNormNormNormNormNormNormNormNormNormNormNormNormNormNormNormNormNormNormNormNormNormNormNormNormNormNormNormNormNormNormNormNormNormNormNorm <th< td=""><td></td><td></td><td></td><td></td><td></td><td></td><td></td></th<>                                                                                                                                                                                                                                                                                                                                                                                                                                                                                                                                                                                                                                                                                                                                                                                                                                                                                                                                                                                                                                                                                                                                                                                                                                                                                                                                                                             |                     |                                   |        |         |              |           |             |
| ImageImageImageImageImageImageImageImageImageImageImageImageImageImageImageImageImageImageImageImageImageImageImageImageImageImageImageImageImageImageImageImageImageImageImageImageImageImageImageImageImageImageImageImageImageImageImageImageImageImageImageImageImageImageImageImageImageImageImageImageImageImageImageImageImageImageImageImageImageImageImageImageImageImageImageImageImageImageImageImageImageImageImageImageImageImageImageImageImageImageImageImageImageImageImageImageImageImageImageImageImageImageImageImageImageImageImageImageImageImageImageImageImageImageImageImageImageImageImageImageImageImageImageImageImageImageImageImageImageImageImageImageImageImageImageImageImageImageImageImageImage <thimage< th="">ImageImageImage<th< td=""><td></td><td></td><td></td><td></td><td></td><td></td><td></td></th<></thimage<>                                                                                                                                                                                                                                                                                                                                                                                                                                                                                                                                                                                                                                                                                                                                                                                                                                                                                                                                                                                                                                                                                                                                                                                                                                                   |                     |                                   |        |         |              |           |             |
| NormNormNormNormNormNormNormNormNormNormNormNormNormNormNormNormNormNormNormNormNormNormNormNormNormNormNormNormNormNormNormNormNormNormNormNormNormNormNormNormNormNormNormNormNormNormNormNormNormNormNormNormNormNormNormNormNormNormNormNormNormNormNormNormNormNormNormNormNormNormNormNormNormNormNormNormNormNormNormNormNormNormNormNormNormNormNormNormNormNormNormNormNormNormNormNormNormNormNormNormNormNormNormNormNormNormNormNormNormNormNormNormNormNormNormNormNormNormNormNormNormNormNormNormNormNormNormNormNormNormNormNormNormNormNormNormNormNormNormNormNormNormNormNormNormNormNormNormNormNormNormNormNormNormNormNormN                                                                                                                                                                                                                                                                                                                                                                                                                                                                                                                                                                                                                                                                                                                                                                                                                                                                                                                                                                                                                                                                                                                                                                                                                                                                                                                                                                                                                                                              |                     |                                   |        |         |              |           |             |
| SectorContropContropContropContropContropContropContropContropContropContropContropContropContropContropContropContropContropContropContropContropContropContropContropContropContropContropContropContropContropContropContropContropContropContropContropContropContropContropContropContropContropContropContropContropContropContropContropContropContropContropContropContropContropContropContropContropContropContropContropContropContropContropContropContropContropContropContropContropContropContropContropContropContropContropContropContropContropContropContropContropContropContropContropContropContropContropContropContropContropContropContropContropContropContropContropContropContropContropContropContropContropContropContropContropContropContropContropContropContropContropContropContropContropContropContropContropContropContropContropContropContropContropContropContropContropControp </td <td></td> <td></td> <td></td> <td></td> <td></td> <td></td> <td></td>                                                                                                                                                                                                                                                                                                                                                                                                                                                                                                                                                                                                                                                                                                                                                                                                                                                                                                                                                                                                                                                                                                            |                     |                                   |        |         |              |           |             |
| App of the sector of the se  | Toilet              |                                   |        |         |              |           |             |
| SameSameSameSameSameSameSameSameSameSameSameSameSameSameSameSameSameSameSameSameSameSameSameSameSameSameSameSameSameSameSameSameSameSameSameSameSameSameSameSameSameSameSameSameSameSameSameSameSameSameSameSameSameSameSameSameSameSameSameSameSameSameSameSameSameSameSameSameSameSameSameSameSameSameSameSameSameSameSameSameSameSameSameSameSameSameSameSameSameSameSameSameSameSameSameSameSameSameSameSameSameSameSameSameSameSameSameSameSameSameSameSameSameSameSameSameSameSameSameSameSameSameSameSameSameSameSameSameSameSameSameSameSameSameSameSameSameSameSameSameSameSameSameSameSameSameSameSameSameSameSameSameSameSameSameSame                                                                                                                                                                                                                                                                                                                                                                                                                                                                                                                                                                                                                                                                                                                                                                                                                                                                                                                                                                                                                                                                                                                                                                                                                                                                                                                                                                                                                                                               |                     |                                   |        |         |              |           |             |
| 11111111111111111111111111111111111111111111111111111111111111111111111111111111111111111111111111111111111111111111111111111111111111111111111111111111111111111111111111111111111111111111111111111111111 <th< td=""><td>Canteen</td><td></td><td></td><td></td><td></td><td></td><td></td></th<>                                                                                                                                                                                                                                                                                                                                                                                                                                                                                                                                                                                                                                                                                                                                                                                                                                                                                                                                                                                                                                                                                                                                                                                                                                                                                                                                                                                                                                                                                                                                                                                                                                                                                                                                                                                                            | Canteen             |                                   |        |         |              |           |             |
| NameNetworkNameNameNameNameNameNameNameNameNameNameNameNameNameNameNameNameNameNameNameNameNameNameNameNameNameNameNameNameNameNameNameNameNameNameNameNameNameNameNameNameNameNameNameNameNameNameNameNameNameNameNameNameNameNameNameNameNameNameNameNameNameNameNameNameNameNameNameNameNameNameNameNameNameNameNameNameNameNameNameNameNameNameNameNameNameNameNameNameNameNameNameNameNameNameNameNameNameNameNameNameNameNameNameNameNameNameNameNameNameNameNameNameNameNameNameNameNameNameNameNameNameNameNameNameNameNameNameNameNameNameNameNameNameNameNameNameNameNameNameNameNameNameNameNameNameNameNameNameNameNameNameNameNameName <td></td> <td></td> <td>14</td> <td>144</td> <td></td> <td>136</td> <td>36</td>                                                                                                                                                                                                                                                                                                                                                                                                                                                                                                                                                                                                                                                                                                                                                                                                                                                                                                                                                                                                                                                                                                                                                                                                                                                                                                                                                                            |                     |                                   | 14     | 144     |              | 136       | 36          |
| NameNameNameNameNameNameNameNameNameNameNameNameNameNameNameNameNameNameNameNameNameNameNameNameNameNameNameNameNameNameNameNameNameNameNameNameNameNameNameNameNameNameNameNameNameNameNameNameNameNameNameNameNameNameNameNameNameNameNameNameNameNameNameNameNameNameNameNameNameNameNameNameNameNameNameNameNameNameNameNameNameNameNameNameNameNameNameNameNameNameNameNameNameNameNameNameNameNameNameNameNameNameNameNameNameNameNameNameNameNameNameNameNameNameNameNameNameNameNameNameNameNameNameNameNameNameNameNameNameNameNameNameNameNameNameNameNameNameNameNameNameNameNameNameNameNameNameNameNameNameNameNameNameNameNameName<                                                                                                                                                                                                                                                                                                                                                                                                                                                                                                                                                                                                                                                                                                                                                                                                                                                                                                                                                                                                                                                                                                                                                                                                                                                                                                                                                                                                                                                              |                     | Food                              | 16     | 126     | 200          | 138       | 38          |
| namenamenamenamenamenamenamenamenamenamenamenamenamenamenamenamenamenamenamenamenamenamenamenamenamenamenamenamenamenamenamenamenamenamenamenamenamenamenamenamenamenamenamenamenamenamenamenamenamenamenamenamenamenamenamenamenamenamenamenamenamenamenamenamenamenamenamenamenamenamenamenamenamenamenamenamenamenamenamenamenamenamenamenamenamenamenamenamenamenamenamenamenamenamenamenamenamenamenamenamenamenamenamenamenamenamenamenamenamenamenamenamenamenamenamenamenamenamenamenamenamenamenamenamenamenamenamenamenamenamenamenamenamenamenamenamenamenamenamenamenamenamenamenamenamenamenamenamenamenamenamenamenamenamenamenamen                                                                                                                                                                                                                                                                                                                                                                                                                                                                                                                                                                                                                                                                                                                                                                                                                                                                                                                                                                                                                                                                                                                                                                                                                                                                                                                                                                                                                                                              |                     |                                   |        |         |              |           | 36          |
| sharejeakjeakjeakjeakjeakjeakjeakjeakjeakjeakjeakjeakjeakjeakjeakjeakjeakjeakjeakjeakjeakjeakjeakjeakjeakjeakjeakjeakjeakjeakjeakjeakjeakjeakjeakjeakjeakjeakjeakjeakjeakjeakjeakjeakjeakjeakjeakjeakjeakjeakjeakjeakjeakjeakjeakjeakjeakjeakjeakjeakjeakjeakjeakjeakjeakjeakjeakjeakjeakjeakjeakjeakjeakjeakjeakjeakjeakjeakjeakjeakjeakjeakjeakjeakjeakjeakjeakjeakjeakjeakjeakjeakjeakjeakjeakjeakjeakjeakjeakjeakjeakjeakjeakjeakjeakjeakjeakjeakjeakjeakjeakjeakjeakjeakjeakjeakjeakjeakjeakjeakjeakjeakjeakjeakjeakjeakjeakjeakjeakjeakjeakjeakjeakjeakjeakjeakjeakjeakjeakjeakjeakjeakjeakjeakjeakjeakjeakjeakjeakjeakjeakjeakjeakjeakjeak                                                                                                                                                                                                                                                                                                                                                                                                                                                                                                                                                                                                                                                                                                                                                                                                                                                                                                                                                                                                                                                                                                                                                                                                                                                                                                                                                                                                                                                              |                     | Hygiene                           | 13     | 158     | 206          | 124       | 46          |
| AnswerSubsetSubsetSubsetSubsetSubsetSubsetSubsetSubsetSubsetSubsetSubsetSubsetSubsetSubsetSubsetSubsetSubsetSubsetSubsetSubsetSubsetSubsetSubsetSubsetSubsetSubsetSubsetSubsetSubsetSubsetSubsetSubsetSubsetSubsetSubsetSubsetSubsetSubsetSubsetSubsetSubsetSubsetSubsetSubsetSubsetSubsetSubsetSubsetSubsetSubsetSubsetSubsetSubsetSubsetSubsetSubsetSubsetSubsetSubsetSubsetSubsetSubsetSubsetSubsetSubsetSubsetSubsetSubsetSubsetSubsetSubsetSubsetSubsetSubsetSubsetSubsetSubsetSubsetSubsetSubsetSubsetSubsetSubsetSubsetSubsetSubsetSubsetSubsetSubsetSubsetSubsetSubsetSubsetSubsetSubsetSubsetSubsetSubsetSubsetSubsetSubsetSubsetSubsetSubsetSubsetSubsetSubsetSubsetSubsetSubsetSubsetSubsetSubsetSubsetSubsetSubsetSubsetSubsetSubsetSubsetSubsetSubsetSubsetSubsetSubsetSubsetSubsetSubsetSubsetSubsetSubsetSubsetSubsetSubsetSubs                                                                                                                                                                                                                                                                                                                                                                                                                                                                                                                                                                                                                                                                                                                                                                                                                                                                                                                                                                                                                                                                                                                                                                                                                                                                 | Parking             |                                   | 15     | 132     | 204          | 162       | 48          |
| SpaceSpaceSpaceSpaceSpaceSpaceSpaceSpaceSpaceSpaceSpaceSpaceSpaceSpaceSpaceSpaceSpaceSpaceSpaceSpaceSpaceSpaceSpaceSpaceSpaceSpaceSpaceSpaceSpaceSpaceSpaceSpaceSpaceSpaceSpaceSpaceSpaceSpaceSpaceSpaceSpaceSpaceSpaceSpaceSpaceSpaceSpaceSpaceSpaceSpaceSpaceSpaceSpaceSpaceSpaceSpaceSpaceSpaceSpaceSpaceSpaceSpaceSpaceSpaceSpaceSpaceSpaceSpaceSpaceSpaceSpaceSpaceSpaceSpaceSpaceSpaceSpaceSpaceSpaceSpaceSpaceSpaceSpaceSpaceSpaceSpaceSpaceSpaceSpaceSpaceSpaceSpaceSpaceSpaceSpaceSpaceSpaceSpaceSpaceSpaceSpaceSpaceSpaceSpaceSpaceSpaceSpaceSpaceSpaceSpaceSpaceSpaceSpaceSpaceSpaceSpaceSpaceSpaceSpaceSpaceSpaceSpaceSpaceSpaceSpaceSpaceSpaceSpaceSpaceSpaceSpaceSpaceSpaceSpaceSpaceSpaceSpaceSpaceSpaceSpaceSpaceSpaceSpaceSpaceSpace <th< td=""><td></td><td></td><td>12</td><td>104</td><td>198</td><td>144</td><td>50</td></th<>                                                                                                                                                                                                                                                                                                                                                                                                                                                                                                                                                                                                                                                                                                                                                                                                                                                                                                                                                                                                                                                                                                                                                                                                                                                            |                     |                                   | 12     | 104     | 198          | 144       | 50          |
| NormNormNormNormNormNormNormNormNormNormNormNormNormNormNormNormNormNormNormNormNormNormNormNormNormNormNormNormNormNormNormNormNormNormNormNormNormNormNormNormNormNormNormNormNormNormNormNormNormNormNormNormNormNormNormNormNormNormNormNormNormNormNormNormNormNormNormNormNormNormNormNormNormNormNormNormNormNormNormNormNormNormNormNormNormNormNormNormNormNormNormNormNormNormNormNormNormNormNormNormNormNormNormNormNormNormNormNormNormNormNormNormNormNormNormNormNormNormNormNormNormNormNormNormNormNormNormNormNormNormNormNormNormNormNormNormNormNormNormNormNormNormNormNormNormNormNormNormNormNormNormNormNormNormNormNormN                                                                                                                                                                                                                                                                                                                                                                                                                                                                                                                                                                                                                                                                                                                                                                                                                                                                                                                                                                                                                                                                                                                                                                                                                                                                                                                                                                                                                                                              | Corridor            | Cleanliness                       | 10     | 116     | 196          | 150       | 52          |
| Dinkag WaterHyme / select1616161616161616Connon noomSpace1516161616161616Arrangement or<br>outstainent13871816161616String arrangement or<br>string interment1387181616161616Space1716161616161616161616Space17161616161616161616161616161616161616161616161616161616161616161616161616161616161616161616161616161616161616161616161616161616161616161616161616161616161616161616161616161616161616161616161616161616161616161616161616161616161616161616161616<                                                                                                                                                                                                                                                                                                                                                                                                                                                                                                                                                                                                                                                                                                                                                                                                                                                                                                                                                                                                                                                                                                                                                                                                                                                                                                                                                                                                                                                                                                                                                                                                                                               |                     | Space                             | 13     | 128     | 206          | 164       | 40          |
| Common normSpeckerIsIsIsIsIsIsIsIsIsIsIsIsIsIsIsIsIsIsIsIsIsIsIsIsIsIsIsIsIsIsIsIsIsIsIsIsIsIsIsIsIsIsIsIsIsIsIsIsIsIsIsIsIsIsIsIsIsIsIsIsIsIsIsIsIsIsIsIsIsIsIsIsIsIsIsIsIsIsIsIsIsIsIsIsIsIsIsIsIsIsIsIsIsIsIsIsIsIsIsIsIsIsIsIsIsIsIsIsIsIsIsIsIsIsIsIsIsIsIsIsIsIsIsIsIsIsIsIsIsIsIsIsIsIsIsIsIsIsIsIsIsIsIsIsIsIsIsIsIsIsIsIsIsIsIsIsIsIsIsIsIsIsIsIsIsIsIsIsIsIsIsIsIsIsIsIsIsIsIsIsIsIs<                                                                                                                                                                                                                                                                                                                                                                                                                                                                                                                                                                                                                                                                                                                                                                                                                                                                                                                                                                                                                                                                                                                                                                                                                                                                                                                                                                                                                                                                                                                                                                                                                                                                                                                |                     |                                   | 14     | 132     | 192          | 154       | 54          |
| Common normSpeckerIsIsIsIsIsIsIsIsIsIsIsIsIsIsIsIsIsIsIsIsIsIsIsIsIsIsIsIsIsIsIsIsIsIsIsIsIsIsIsIsIsIsIsIsIsIsIsIsIsIsIsIsIsIsIsIsIsIsIsIsIsIsIsIsIsIsIsIsIsIsIsIsIsIsIsIsIsIsIsIsIsIsIsIsIsIsIsIsIsIsIsIsIsIsIsIsIsIsIsIsIsIsIsIsIsIsIsIsIsIsIsIsIsIsIsIsIsIsIsIsIsIsIsIsIsIsIsIsIsIsIsIsIsIsIsIsIsIsIsIsIsIsIsIsIsIsIsIsIsIsIsIsIsIsIsIsIsIsIsIsIsIsIsIsIsIsIsIsIsIsIsIsIsIsIsIsIsIsIsIsIsIs<                                                                                                                                                                                                                                                                                                                                                                                                                                                                                                                                                                                                                                                                                                                                                                                                                                                                                                                                                                                                                                                                                                                                                                                                                                                                                                                                                                                                                                                                                                                                                                                                                                                                                                                | Drinking Water      |                                   | 16     | 136     | 216          | 170       | 62          |
| Arrangement for<br>entertainment11104130132130132132132132132132134134134134134134134134134134134134134134134134134134134134134134134134134134134134134134134134134134134134134134134134134134134134134134134134134134134134134134134134134134134134134134134134134134134134134134134134134134134134134134134134134134134134134134134134134134134134134134134134134134134134134134134134134134134134134134134134134134134134134134134134134134134134134134134134134134134134134134134134134134134134134134134134134134134134134134134134134134134<                                                                                                                                                                                                                                                                                                                                                                                                                                                                                                                                                                                                                                                                                                                                                                                                                                                                                                                                                                                                                                                                                                                                                                                                                                                                                                                                                                                                                                                                                                                                                             |                     |                                   |        |         |              |           |             |
| InductionInternationSinceSinceSinceSinceSinceSinceSinceSinceSinceSinceSinceSinceSinceSinceSinceSinceSinceSinceSinceSinceSinceSinceSinceSinceSinceSinceSinceSinceSinceSinceSinceSinceSinceSinceSinceSinceSinceSinceSinceSinceSinceSinceSinceSinceSinceSinceSinceSinceSinceSinceSinceSinceSinceSinceSinceSinceSinceSinceSinceSinceSinceSinceSinceSinceSinceSinceSinceSinceSinceSinceSinceSinceSinceSinceSinceSinceSinceSinceSinceSinceSinceSinceSinceSinceSinceSinceSinceSinceSinceSinceSinceSinceSinceSinceSinceSinceSinceSinceSinceSinceSinceSinceSinceSinceSinceSinceSinceSinceSinceSinceSinceSinceSinceSinceSinceSinceSinceSinceSinceSinceSinceSinceSinceSinceSinceSinceSinceSinceSinceSinceSinceSinceSinceSinceSinceSinceSinceSinceSinceSinceSinceSinceSinc                                                                                                                                                                                                                                                                                                                                                                                                                                                                                                                                                                                                                                                                                                                                                                                                                                                                                                                                                                                                                                                                                                                                                                                                                                                                                                                                                 |                     |                                   | 11     | 104     | 190          | 162       | 46          |
| AutoriumIndex10121013013062Sports FacilitiesI15151817260Fee CountersI151515125Boots17155156126060Boots171421815468ILirarySpece171421815468Boots111472561563641Basalaney Newspaper171421815468IliraryBasalaney Newspaper171421815468Basalaney Newspaper1718261365656Internet Facility13101212121213Computer Room/labsNumbers of computers1412135636Computer Room/labsNumbers of computers1412135636Computer Room/labsNumbers of computers1412135636Computer Room/labsNumbers of computers14131313131313131313131313131313131313131313131313131313131313131313131313131313131313131313131313 </td <td></td> <td></td> <td></td> <td></td> <td></td> <td></td> <td></td>                                                                                                                                                                                                                                                                                                                                                                                                                                                                                                                                                                                                                                                                                                                                                                                                                                                                                                                                                                                                                                                                                                                                                                                                                                                                                                                                                                                                                                          |                     |                                   |        |         |              |           |             |
| Sports FacilitiesIndex1616181720Fer CounternI1112615614414LibrarySooks1415615617260Countern1401561581726060Countern1401561581726060CounternLighting and fans11014115815841CounternEacling room2782223504760Countern facility12121214158606060Computer Room/look1401221381846060Computer Room/look1401221361366060Computer Room/look1401221361366060Computer Room/look1401221361366060Computer Room/look1401241361365060Computer Room/look1401241361365060Computer Room/look1401241361365050Computer Room/look1401361361365050Computer Room/look1401361361365050Computer Room/look1401361361365050Computer Room/look1401361361365050Computer Solution136 <td></td> <td>Sitting arrangement</td> <td>13</td> <td>82</td> <td>184</td> <td>164</td> <td>50</td>                                                                                                                                                                                                                                                                                                                                                                                                                                                                                                                                                                                                                                                                                                                                                                                                                                                                                                                                                                                                                                                                                                                                                                                                                                                                                                                                                   |                     | Sitting arrangement               | 13     | 82      | 184          | 164       | 50          |
| recountersimageimageimageimageimageimageUbraySpace1719519515252ImageBools17156196176ImageMagnins/Newspaper171421981346ImageUpting and fans111413561864ImageReading room17982021904ImagePacing room17982021904ImagePacing room17982021904ImagePacing room17982021904ImagePacing room17982021904ImagePacing room111101911914ImageImage1319818466ImageAnometic room11121941919ImageAnometic room111819163ImageAnometic room11102202166ImageSecurit131620166ImageSecurit11102202166ImageSecurit13161856ImageSecurit141020185ImageSecurit161010101010ImageSecurit16161                                                                                                                                                                                                                                                                                                                                                                                                                                                                                                                                                                                                                                                                                                                                                                                                                                                                                                                                                                                                                                                                                                                                                                                                                                                                                                                                                                                                                                                                                                                                              | Auditorium          |                                   | 10     | 132     | 190          | 180       | 62          |
| IbraySpace1716519218292IdentionBooks1416619412760Maganize/Kewapater171421961561564Idention17014219615644IdentionReading com170982021504Idention120121224234144Internet Facility15166158564Computer Moornship14012219415460Internet Facility171871961566Matter Scility1816615866Computer Moornship14012219413652Matter Scility1718181616Matter Scility1718181852Camputer Moornshipt1118201614Stating arrangement101022041852CampusSpace161002061660Matter Moornet11122041352Matter Moornet11121361462Matter Moornet11121366014Matter Moornet11121366014Matter Moornet1316141462Matter Moornet1116141462 <td< td=""><td>Sports Facilities</td><td></td><td>16</td><td>116</td><td>188</td><td>172</td><td>60</td></td<>                                                                                                                                                                                                                                                                                                                                                                                                                                                                                                                                                                                                                                                                                                                                                                                                                                                                                                                                                                                                                                                                                                                                                                                                                                                                                                                                                                                          | Sports Facilities   |                                   | 16     | 116     | 188          | 172       | 60          |
| IndexBooksInfoIsfamIsfamInfoInfoMagainer/Nowspaper1714218418464IndexHading and fass1111419518644IndexReading room1720420413040IndexBooks122041706060Index12020419010010010060Index120121204131100100100Internet Facility120181192181310310310Internet facility120181190130310310310310Internet facility120181190310310310310310310Internet facility120181190120310310310310310310310310310310310310310310310310310310310310310310310310310310310310310310310310310310310310310310310310310310310310310310310310310310310310310310310310310310310310310310310310310310310310310310310 <td< td=""><td>Fee Counters</td><td></td><td>11</td><td>126</td><td>196</td><td>134</td><td>54</td></td<>                                                                                                                                                                                                                                                                                                                                                                                                                                                                                                                                                                                                                                                                                                                                                                                                                                                                                                                                                                                                                                                                                                                                                                                                                                                                                                                                                                                                                 | Fee Counters        |                                   | 11     | 126     | 196          | 134       | 54          |
| Image: state of the state of | Library             | Space                             | 17     | 106     | 192          | 162       | 52          |
| IndexIndexIndexIndexIndexIndexIndexIndexReading room179820219046IndexIndex121220417440IndexIndexIndexIndexIndexIndexIndexIndexIndexIndexIndexIndexIndexIndexIndexIndexIndexInternet FacilityIndexIndexIndexIndexIndexIndexIndexIndexInternet FacilityIndexInternet FacilityIndexIndexIndexIndexIndexIndexInternet FacilityInternet FacilityIndexIndexIndexIndexIndexIndexIndexIndexIndexIndexIndexIndexIndexIndexIndexIndexIndexIndexIndexIndexIndexIndexIndexIndexIndexIndexIndexIndexIndexIndexIndexIndexIndexIndexIndexIndexIndexIndexIndexIndexIndexIndexIndexIndexIndexIndexIndexIndexIndexIndexIndexIndexIndexIndexIndexIndexIndexIndexIndexIndexIndexIndexIndexIndexIndexIndexIndexIndexIndexIndexIndexIndexIndexIndexIndexIndexIndexIndexIndexIndex <td></td> <td>Books</td> <td>14</td> <td>156</td> <td>196</td> <td>172</td> <td>60</td>                                                                                                                                                                                                                                                                                                                                                                                                                                                                                                                                                                                                                                                                                                                                                                                                                                                                                                                                                                                                                                                                                                                                                                                                                                                            |                     | Books                             | 14     | 156     | 196          | 172       | 60          |
| Reading room179820219048Index obox121220417440Index obox121220417440Index obox1912121212121212Index obox1819181918601860Computer Booms/lobNumbers of computers141281913601616Internet facility12128191350505016161616161616161616161616161616161616161616161616161616161616161616161616161616161616161616161616161616161616161616161616161616161616161616161616161616161616161616161616161616161616161616161616161616161616161616161616161616161616161616                                                                                                                                                                                                                                                                                                                                                                                                                                                                                                                                                                                                                                                                                                                                                                                                                                                                                                                                                                                                                                                                                                                                                                                                                                                                                                                                                                                                                                                                                                                                                                                                                                                      |                     | Magazines/Newspaper               | 17     | 142     | 198          | 194       | 68          |
| e-book1212220417440R-book1911019215244R-book19191919191919R-bookN-bit Facility1810619818460Computer Rooms/labsNumbers of conguters1412219418460Computer Rooms/labsInternet Facility1212819515638Rooms/labsInternet Facility1212820413852Computer Rooms/labsStiting arrangement1012220413852ComputSecurity1310520216654Comput1110220216266Rooms1110220418656HottelRooms1410520418666HottelRooms1410618419456HottelRooms1110220418666TEACHING/TEACHERPunctuality0810418413464TEACHING/TEACHERSPunctuality16901721945252TEACHING/TEACHERSDo they concurage student to<br>for leture16450144505252Do they concurage student to<br>for leture16450501441346456Do they resolve problems164NositySometimes 240nce aNev                                                                                                                                                                                                                                                                                                                                                                                                                                                                                                                                                                                                                                                                                                                                                                                                                                                                                                                                                                                                                                                                                                                                                                                                                                                                                                                                                                                                |                     | Lighting and fans                 | 11     | 114     | 196          | 186       | 44          |
| N-List Facility19101212121212Internet facility1810619816860Computer KoomylabsNumbers of computers1412219414460Internet facility121281961563838Accessibility cononcomputer11281961563838Accessibility cononcomputer1128196120120100100Accessibility cononcomputer11282041865454Accessibility cononcomputer11022041865454Accessibility cononcomputer11022061685452CampusSecurity131082021665454CampusSecurity141072061685656MostelRooms141062041826666HotelRooms141061841305050Actility131081481841305050TACHING/TEACHERNuncularly6414418418464Actility149216216414418464Actility14931081741846464Actility14941841841846464Actility16162901                                                                                                                                                                                                                                                                                                                                                                                                                                                                                                                                                                                                                                                                                                                                                                                                                                                                                                                                                                                                                                                                                                                                                                                                                                                                                                                                                                                                                                                                      |                     | Reading room                      | 17     | 98      | 202          | 190       | 48          |
| Internet Facility181618181818181818181818181818181818181818181818181818181818181818181818181818181818181818181818181818181818181818181818181818181818181818181818181818181818181818181818181818181818181818181818181818181818181818181818181818181818181818181818181818181818181818181818181818181818181818181818181818181818181818181818181818181818181818181818181818181818181818181818181818                                                                                                                                                                                                                                                                                                                                                                                                                                                                                                                                                                                                                                                                                                                                                                                                                                                                                                                                                                                                                                                                                                                                                                                                                                                                                                                                                                                                                                                                                                                                                                                                                                                                                                                |                     | e-books                           | 12     | 122     | 204          | 174       | 40          |
| Computer Rooms/LabsNumbers of computers1412219418460Internet facility1212819615638Accessibility to non-computer<br>subject students1111819015050Subject students0912220413852CampusSecurity1310820216654CampusSecurity1310820216654CampusCleanlines & Hygiene119717412440Candines & Hygiene1110220216266HostelRooms1410620418855HostelRooms1410620418856HostelRooms1610418617462TEACHING/TEACHERSParceles119218218660TEACHING/TEACHERSParceles Expressiveness119218218450TEACHING/TEACHERSParceles Expressiveness119117419484Canding Expressiveness119218216452TEACHING/TEACHERSParceles Expressiveness119119484Canding Expressiveness119218219484Canding Expressiveness119817419452TEACHING/TEACHERSDo they come well preparedAlwaysMostlySometimes 16Once aNever <tr< td=""><td></td><td>N- List Facility</td><td>19</td><td>110</td><td>192</td><td>152</td><td>44</td></tr<>                                                                                                                                                                                                                                                                                                                                                                                                                                                                                                                                                                                                                                                                                                                                                                                                                                                                                                                                                                                                                                                                                                                                                                                                                               |                     | N- List Facility                  | 19     | 110     | 192          | 152       | 44          |
| Computer Rooms/LabsNumbers of computers1412219418460Internet facility1212819615638Accessibility to non-computer<br>subject students1111819015050Subject students0912220413852CampusSecurity1310820216654CampusSecurity1310820216654CampusCleanlines & Hygiene119717412440Candines & Hygiene1110220216266HostelRooms1410620418855HostelRooms1410620418856HostelRooms1610418617462TEACHING/TEACHERSParceles119218218660TEACHING/TEACHERSParceles Expressiveness119218218450TEACHING/TEACHERSParceles Expressiveness119117419484Canding Expressiveness119218216452TEACHING/TEACHERSParceles Expressiveness119119484Canding Expressiveness119218219484Canding Expressiveness119817419452TEACHING/TEACHERSDo they come well preparedAlwaysMostlySometimes 16Once aNever <tr< td=""><td></td><td></td><td></td><td></td><td></td><td></td><td></td></tr<>                                                                                                                                                                                                                                                                                                                                                                                                                                                                                                                                                                                                                                                                                                                                                                                                                                                                                                                                                                                                                                                                                                                                                                                                                                                            |                     |                                   |        |         |              |           |             |
| Computer Rooms/LabsNumbers of computers1412219418460Internet facility1212819615638Accessibility to non-computer<br>subject students1111819015050Subject students0912220413852CampusSecurity1310820216654CampusSecurity1310820216654CampusCleanlines & Hygiene119717412440Candines & Hygiene1110220216266HostelRooms1410620418855HostelRooms1410620418856HostelRooms1610418617462TEACHING/TEACHERSParceles119218218660TEACHING/TEACHERSParceles Expressiveness119218218450TEACHING/TEACHERSParceles Expressiveness119117419484Canding Expressiveness119218216452TEACHING/TEACHERSParceles Expressiveness119119484Canding Expressiveness119218219484Canding Expressiveness119817419452TEACHING/TEACHERSDo they come well preparedAlwaysMostlySometimes 16Once aNever <tr< td=""><td></td><td>Internet Facility</td><td>18</td><td>106</td><td>198</td><td>168</td><td>56</td></tr<>                                                                                                                                                                                                                                                                                                                                                                                                                                                                                                                                                                                                                                                                                                                                                                                                                                                                                                                                                                                                                                                                                                                                                                                                                              |                     | Internet Facility                 | 18     | 106     | 198          | 168       | 56          |
| Internet facility1212819615638Accessibility to non-compute<br>subject students1111819015050Sitting arrangement0912220433852CampusSecurity1310820216654Space161002051685252Ceaniness & Hygiene119717412440BottelCeaniness & Hygiene1110220216266Mostel100205168555555MostelRooms1410620413856Mess161041851746256Mess161041841805050TEACHING/TEACHERSPunctuality0810419418268TEACHING/TEACHERSPunctuality0810419418264Comment11981741945252TEACHING/TEACHERSPunctuality0810419418260TEACHING/TEACHERSPunctuality081741945252Do they converse student169017219064ConcereDo they converse student162841060Do they converse student148112Sometimes 20Once aNeverMarceDo they resolve problemsAlwaysMostlySometimes 24                                                                                                                                                                                                                                                                                                                                                                                                                                                                                                                                                                                                                                                                                                                                                                                                                                                                                                                                                                                                                                                                                                                                                                                                                                                                                                                                                                                               | Computer Rooms/Jabs |                                   |        |         |              |           |             |
| Accessibility to non-computer<br>subject students1111819015050Security0912220413852CampusSecurity1310820216654Space1610020518852Ceaniness & Hygiene119717412440Ceaniness & Hygiene1110220216266Mess161062041885666Mess161062041846266Mess16104186505066Ford131081841805050Ecurity11921821866060TEACHING/TEACHERSPunctuality0810419418268TEACHING/TEACHERSPunctuality119817419484Ceaniness119817419464TEACHING/TEACHERSPunctuality169017219064Ceaniness11981741946252Do they converge student to<br>to relate the presentAlwaysMostlySometimes 16Once a<br>NeverNeverDo they encourage student to<br>studentAlwaysMostlySometimes 20Once a<br>NeverNeverDo they resolve problemsAlwaysMostlySometimes 24Once a<br>NeverNeverMalaDo they interact with par                                                                                                                                                                                                                                                                                                                                                                                                                                                                                                                                                                                                                                                                                                                                                                                                                                                                                                                                                                                                                                                                                                                                                                                                                                                                                                                                                       |                     |                                   |        |         |              |           |             |
| subject studentsImage: stiting arrangement0912220413852CampusSecurity1310820216654CampusSpace1610020616852Candiness & Hygiene119717412440CampusCleanliness & Hygiene1110220215266HostelRooms1410620418855HostelRooms1410620418856HostelNooms151041865050Fachen Expressiveness119218218660TEACHING/TEACHERSPunctuality0810419418268TEACHING/TEACHERSPunctuality0817419064Conce at the expressiveness119817419064Conce at the expressiveness1609017219064Conce at the expressiveness1628017219064Conce at the expressiveness162841846060Conce at the expressiveness162841846060Conce at the expressiveness162841846160Conce at the expressiveness1628418418461Conce at the expressiveness1628418418461Conce at the expressiveness1628418418461                                                                                                                                                                                                                                                                                                                                                                                                                                                                                                                                                                                                                                                                                                                                                                                                                                                                                                                                                                                                                                                                                                                                                                                                                                                                                                                                                                   |                     |                                   |        |         |              |           |             |
| Sitting arrangement0912220413852CampusSecurity1310820216654CampusSpace1610020616852Camoliness & Hygiene119717412440HostelCleanliness & Hygiene1110220216266HostelRooms1410620418855HostelRooms1410620418856Food131081841805050Food131081841805050FEACHING/TEACHERSPunctuality0810419418268TEACHING/TEACHERSPunctuality0817419484CampusTeachers Expressiveness119817419452TEACHING/TEACHERSPunctuality081041948452TEACHING/TEACHERSPunctuality0817219464Teachers Expressiveness119817419452Teachers Expressiveness159017219464Teachers Expressiveness169017219464Teachers Expressiveness168017219464Teachers Expressiveness168017219464Teachers Expressiveness168017219464Teachers Expressiveness <td< td=""><td></td><td></td><td></td><td></td><td></td><td></td><td></td></td<>                                                                                                                                                                                                                                                                                                                                                                                                                                                                                                                                                                                                                                                                                                                                                                                                                                                                                                                                                                                                                                                                                                                                                                                                                                                                                                                              |                     |                                   |        |         |              |           |             |
| CampusSecurity1316820216654CampusSpace1610020616852Cleanliness & Hygiene119717412440Environment1110220216266HostelRooms1410620418855HostelMess1610418617462Food131081841805050Excurity119218218660TEACHING/TEACHERSPunctuality0810419418268TEACHING/TEACHERSPunctuality081041948410419484CampusTeachers Expressiveness119817419484104194194194194194194194194194194194194194194194194194194194194194194194194194194194194194194194194194194194194194194194194194194194194194194194194194194194194194194194194194194194194194194194194194194194194194194194194194194194194194 <t< td=""><td></td><td></td><td>09</td><td>122</td><td>204</td><td>138</td><td>52</td></t<>                                                                                                                                                                                                                                                                                                                                                                                                                                                                                                                                                                                                                                                                                                                                                                                                                                                                                                                                                                                                                                                                                                                                                                                                                                                                                                                                                                                                                                       |                     |                                   | 09     | 122     | 204          | 138       | 52          |
| Space1610020616852Cleanliness & Hyglene119717412440Environment1110220216266HostelRooms1410620418856HostelRooms1410620418856Food1310818418050Ecurity119218218660TEACHING/TEACHERSPunctuality0810419418268TEACHING/TEACHERSFood169017219064Do they come well prepared<br>for lecture1708017219064Do they encourage student to<br>studentAlwaysMostlySometimes 16<br>sometimes 20Once a<br>while 26NeverDo they resolve problemsAlwaysMostlySometimes 20Once a<br>while 26NeverDo they resolve problemsAlwaysMostlySometimes 44<br>whileOnce a<br>vhileNeverDo they resolve problemsAlwaysMostlySometimes 44<br>whileOnce a<br>vhileNeverDo they interact with parentsAlwaysMostlySometimes 24<br>vhileOnce a<br>vhileNeverDo they interact with parentsAlwaysMostlySometimes 24<br>vhileOnce a<br>vhileNeverDo they interact with parentsAlwaysMostlySometimes 24<br>vhileOnce a<br>vhileNeverDo they interact with parentsAlways <td>Campus</td> <td></td> <td></td> <td></td> <td></td> <td></td> <td></td>                                                                                                                                                                                                                                                                                                                                                                                                                                                                                                                                                                                                                                                                                                                                                                                                                                                                                                                                                                                                                                                                                                    | Campus              |                                   |        |         |              |           |             |
| Cleanliness & Hygiene119717412440Environment1110220216266HostelRooms1410620418856Mess161041861746262Food1310818418050Security119218218660TEACHING/TEACHERSPunctuality0810419418268TEACHING/TEACHERSPunctuality081041945064TEACHING/TEACHERSPunctuality081041945252TEACHING/TEACHERSPunctuality081041945252TEACHING/TEACHERSPunctuality119817419484TEACHING/TEACHERSPunctuality081041945052TEACHING/TEACHERSPunctuality169017219064Teachers Expressiveness1198174985252Do they croow well prepared<br>for lectureAlwaysMostlySometimes 16Once aNeverDo they resolve problemsAlwaysMostlySometimes 20Once aNeverPunctualityPunctualityAlwaysMostlySometimes 44Once aNeverPunctualityPunctualityAlwaysMostlySometimes 24Once aNeverPunctualityPunctualityAlwaysMostlySometimes 24<                                                                                                                                                                                                                                                                                                                                                                                                                                                                                                                                                                                                                                                                                                                                                                                                                                                                                                                                                                                                                                                                                                                                                                                                                                                                                                                                |                     |                                   |        |         |              |           |             |
| Invironment1110220216266HostelRooms1410620418856Mess1610418617462Food1310818418050Security119218218660TEACHING/TEACHERSPunctuality0810419418268TEACHING/TEACHERSPunctuality081041945064TEACHING/TEACHERSPunctuality0810419454Teachers Expressiveness119817419484Teachers Expressiveness169017219064Do they come well prepared<br>for lectureAlwaysMostlySometimes 16Once a<br>while 2652Do they encourage student to<br>expressAlwaysMostlySometimes 20Once a<br>while 26NeverDo their relation is cordial with<br>studentAlwaysMostlySometimes 20Once a<br>while 26NeverDo they resolve problemsAlwaysMostlySometimes 44Once a<br>whileNeverDo they interact with parents<br>H 148138Sometimes 24Once a<br>whileNeverMostlyDo they interact with parents<br>H 48138Sometimes 24Once a<br>whileNeverMostlyDo they interact with parents<br>H 48138Sometimes 24Once a<br>whileNeverMostlyDo they interact with parents<br>H 48AlwaysM                                                                                                                                                                                                                                                                                                                                                                                                                                                                                                                                                                                                                                                                                                                                                                                                                                                                                                                                                                                                                                                                                                                                                                           |                     |                                   |        |         |              |           |             |
| HostelRooms1410620418856Mess1610418617462Food1310818418050Security119218218660TEACHING/TEACHERSPunctuality0810419418268TEACHING/TEACHERSPunctuality081041945064TEACHING/TEACHERSI19817419484TEACHING/TEACHERSPunctuality081045064TEACHING/TEACHERS169017219064TEACHING/TEACHERS170800nce aNeverfor lecture170800nce aNeverfor lecture162840nce aNeverpo they recourage student to<br>expressAlwaysMostlySometimes 20Once aDo their relation is cordial with<br>studentAlwaysMostlySometimes 20Once aDo they resolve problemsAlwaysMostlySometimes 44Once aDo they interact with parentsAlwaysMostlySometimes 24Once aDo they interact with parentsAlwaysMostlySometimes 24Once aAlways1481381380nce aNeveralwaysMostlySometimes 24Once aNeveralways148138138Sometimes 24Once aAlways148138138Sometimes 24                                                                                                                                                                                                                                                                                                                                                                                                                                                                                                                                                                                                                                                                                                                                                                                                                                                                                                                                                                                                                                                                                                                                                                                                                                                                                                      |                     |                                   |        |         |              |           |             |
| Mess1610418617462Food1310818418050Security119218218660TEACHING/TEACHERSPunctuality0810419418268TEACHING/TEACHERSPunctuality0810419418268TEACHING/TEACHERSPunctuality0810419484TEACHING/TEACHERSPunctuality0810419484TEACHING/TEACHERSPunctuality0810419484TEACHING/TEACHERSPunctuality0810419484TEACHING/TEACHERSPunctuality0810419484TEACHING/TEACHERSPunctuality0810419484TEACHING/TEACHERSPunctuality0810419484TEACHING/TEACHERSPunctuality0810419484TEACHING/TEACHERSPunctuality08MostlySometimes 16Once aNeverDo they encourage student to<br>expressAlwaysMostlySometimes 20Once aNeverTEACHINGPunctuality parentsAlwaysMostlySometimes 44Once aNeverTEACHINGPunctuality parentsAlwaysMostlySometimes 24Once aNeverTEACHINGPunctuality parentsAlwaysMostlySometimes 24Once aNeverTEACHINGPunctuality parentsAlwaysMostlySometim                                                                                                                                                                                                                                                                                                                                                                                                                                                                                                                                                                                                                                                                                                                                                                                                                                                                                                                                                                                                                                                                                                                                                                                                                                                                          | Hostel              |                                   |        |         |              |           |             |
| Food1310818418050Security119218218660TEACHING/TEACHERSPunctuality0810419418268TEACHING/TEACHERSPunctuality0810419418268Teachers Expressiveness119817419484Teachers Expressiveness119817219064Teachers Expressiveness169017219064Do they come well preparedAlwaysMostlySometimes 16Once a<br>while 26Neverfor lecture17080Once aNeverDo they encourage student to<br>expressAlwaysMostlySometimes 46Once a<br>while 26NeverDo their relation is cordial with<br>studentAlwaysMostlySometimes 20Once a<br>while 26NeverDo they resolve problemsAlwaysMostlySometimes 44Once a<br>whileNeverDo they interact with parentsAlwaysMostlySometimes 24Once a<br>whileNeverIdeDo they interact with parentsAlwaysMostlySometimes 24Once a<br>whileNeverIdeIdeIdeIdeIdeIdeIdeIdeIdeIdeIdeIdeIdeIdeIdeIdeIdeIdeIdeIdeIdeIdeIdeIdeIdeIdeIdeIdeIdeIdeIdeIde </td <td></td> <td></td> <td></td> <td></td> <td></td> <td></td> <td></td>                                                                                                                                                                                                                                                                                                                                                                                                                                                                                                                                                                                                                                                                                                                                                                                                                                                                                                                                                                                                                                                                                                                                                                                      |                     |                                   |        |         |              |           |             |
| Security119218218660TEACHING/TEACHERSPunctuality0810419418268Teachers Expressiveness119817419484Teachers Expressiveness119817219064Teachers Expressiveness169017219064Do they come well prepared<br>for lectureAlwaysMostlySometimes 16Once a<br>while 26Never<br>while 26Do they encourage student to<br>expressAlwaysMostlySometimes 46Once a<br>while 26NeverDo their relation is cordial with<br>studentAlwaysMostlySometimes 20Once a<br>while 26Never<br>while 26Do they resolve problemsAlwaysMostlySometimes 44Once a<br>whileNever<br>whileDo they interact with parentsAlwaysMostlySometimes 24Once a<br>whileNever<br>%hileDo they interact with parentsAlwaysMostlySometimes 24Once a<br>whileNeverHat138HatHat<                                                                                                                                                                                                                                                                                                                                                                                                                                                                                                                                                                                                                                                                                                                                                                                                                                                                                                                                                                                                                                           |                     |                                   |        |         |              |           |             |
| TEACHING/TEACHERS Punctuality 08 104 194 182 68   TEACHING/TEACHERS Teachers Expressiveness 11 98 174 194 84   Image: Constraint of the state of subject 16 90 172 190 64   Image: Constraint of the state of subject 16 90 172 190 64   Image: Constraint of the state of subject Always Mostly Sometimes 16 Once a Never   Image: Constraint of the state of t                                                                                                                                                                                                                                                                                                                                                                                                                                                                                                   |                     |                                   |        |         |              |           |             |
| Teachers Expressiveness 11 98 174 194 84   Knowledge of subject 16 90 172 190 64   Do they come well prepared<br>for lecture Always Mostly Sometimes 16 Once a<br>while 26 Never<br>while 26   Do they encourage student to<br>express Always Mostly Sometimes 46 Once a<br>while 26 Never<br>sometimes 46   Do their relation is cordial with<br>student Always Mostly Sometimes 20 Once a<br>while 26 Never<br>sometimes 44   Do they resolve problems Always Mostly Sometimes 44 Once a<br>while Never<br>student   Do they interact with parents Always Mostly Sometimes 24 Once a<br>while Never<br>while   Do they interact with parents Always Mostly Sometimes 24 Once a<br>while Never<br>while   Do they interact with parents Always Mostly Sometimes 24 Once a<br>while Never<br>while   148 138 Sometimes 24 Once a<br>while Never<br>yhile                                                                                                                                                                                                                                                                                                                                                                                                                                                                                                                                                                                                                                                                                                                                                                                                                                                                                                                                                                                                                                                                                                                                                                                                                                                       | TEACHING/TEACHERS   |                                   |        |         |              |           |             |
| Knowledge of subject 16 90 172 190 64   Do they come well prepared<br>for lecture Always Mostly Sometimes 16 Once a<br>while 26 Never<br>while 26   Do they encourage student to<br>express Always Mostly Sometimes 46 Once a<br>while 26 Never   Do their relation is cordial with<br>student Always Mostly Sometimes 20 Once a<br>while 26 Never   Do they resolve problems Always Mostly Sometimes 44 Once a<br>while Never   Do they resolve problems Always Mostly Sometimes 44 Once a<br>while Never   Do they interact with parents Always Mostly Sometimes 24 Once a<br>while Never   Do they interact with parents Always Mostly Sometimes 24 Once a<br>while Never   148 138 138 Sometimes 24 Once a<br>while Never                                                                                                                                                                                                                                                                                                                                                                                                                                                                                                                                                                                                                                                                                                                                                                                                                                                                                                                                                                                                                                                                                                                                                                                                                                                                                                                                                                                  |                     |                                   |        |         |              |           |             |
| Do they come well prepared<br>for lecture Always<br>170 Mostly<br>80 Sometimes 16 Once a<br>while 26 Never<br>52   Do they encourage student to<br>express Always Mostly Sometimes 46 Once a<br>while 26 Never   Do their relation is cordial with<br>student Always Mostly Sometimes 20 Once a<br>while 26 Never   Do their relation is cordial with<br>student Always Mostly Sometimes 20 Once a<br>while 26 Never   Do they resolve problems Always Mostly Sometimes 44 Once a<br>while Never   Do they interact with parents Always Mostly Sometimes 24 Once a<br>while Never   Do they interact with parents Always Mostly Sometimes 24 Once a<br>while Never   148 138 Sometimes 24 Once a<br>while Never                                                                                                                                                                                                                                                                                                                                                                                                                                                                                                                                                                                                                                                                                                                                                                                                                                                                                                                                                                                                                                                                                                                                                                                                                                                                                                                                                                                                |                     |                                   |        |         |              |           |             |
| for lecture 170 80 while 26 52   Do they encourage student to<br>express Always Mostly Sometimes 46 Once a Never   Do their relation is cordial with<br>student Always Mostly Sometimes 20 Once a Never   Do their relation is cordial with<br>student Always Mostly Sometimes 20 Once a Never   Do they resolve problems Always Mostly Sometimes 44 Once a Never   Do they resolve problems Always Mostly Sometimes 44 Once a Never   Do they interact with parents Always Mostly Sometimes 24 Once a Never   148 138 Base Once a Never Never                                                                                                                                                                                                                                                                                                                                                                                                                                                                                                                                                                                                                                                                                                                                                                                                                                                                                                                                                                                                                                                                                                                                                                                                                                                                                                                                                                                                                                                                                                                                                                 |                     |                                   |        |         |              |           |             |
| express 152 84 while 26 60   Do their relation is cordial with<br>student Always Mostly Sometimes 20 Once a Never   148 112 while<br>48 61 48 Notely Sometimes 44 Once a Never   Do they resolve problems Always Mostly Sometimes 44 Once a Never   166 94 28 28 Never 12 Never   Do they interact with parents Always Mostly Sometimes 24 Once a Never   148 138 Sometimes 24 Once a Never Never                                                                                                                                                                                                                                                                                                                                                                                                                                                                                                                                                                                                                                                                                                                                                                                                                                                                                                                                                                                                                                                                                                                                                                                                                                                                                                                                                                                                                                                                                                                                                                                                                                                                                                              |                     |                                   |        |         |              |           |             |
| express 152 84 while 26 60   Do their relation is cordial with<br>student Always Mostly Sometimes 20 Once a Never   148 112 while<br>48 61 48 Notely Sometimes 44 Once a Never   Do they resolve problems Always Mostly Sometimes 44 Once a Never   166 94 28 28 Never 12 Never   Do they interact with parents Always Mostly Sometimes 24 Once a Never   148 138 Sometimes 24 Once a Never Never                                                                                                                                                                                                                                                                                                                                                                                                                                                                                                                                                                                                                                                                                                                                                                                                                                                                                                                                                                                                                                                                                                                                                                                                                                                                                                                                                                                                                                                                                                                                                                                                                                                                                                              |                     | Do they encourage student to      | Always | Mostly  | Sometimes 46 | Once a    | Never       |
| student 148 112 while 61   Do they resolve problems Always Mostly Sometimes 44 Once a Never   166 94 while 56 28   Do they interact with parents Always Mostly Sometimes 24 Once a Never   148 138 Sometimes 24 Once a Never                                                                                                                                                                                                                                                                                                                                                                                                                                                                                                                                                                                                                                                                                                                                                                                                                                                                                                                                                                                                                                                                                                                                                                                                                                                                                                                                                                                                                                                                                                                                                                                                                                                                                                                                                                                                                                                                                   |                     |                                   |        |         |              | while 26  | 60          |
| Image: Dot hey resolve problems Always Mostly Sometimes 44 Once a Never   166 94 94 while 56   28 28 28 28   Do they interact with parents Always Mostly Sometimes 24 Once a Never   148 138 Sometimes 24 Once a Never   36 94 36 36 36                                                                                                                                                                                                                                                                                                                                                                                                                                                                                                                                                                                                                                                                                                                                                                                                                                                                                                                                                                                                                                                                                                                                                                                                                                                                                                                                                                                                                                                                                                                                                                                                                                                                                                                                                                                                                                                                        |                     | Do their relation is cordial with | Always | Mostly  | Sometimes 20 | Once a    | Never       |
| Do they resolve problems Always Mostly Sometimes 44 Once a Never   166 94 while 56   28 28   Do they interact with parents Always Mostly Sometimes 24 Once a Never   148 138 while 76 36 36 16                                                                                                                                                                                                                                                                                                                                                                                                                                                                                                                                                                                                                                                                                                                                                                                                                                                                                                                                                                                                                                                                                                                                                                                                                                                                                                                                                                                                                                                                                                                                                                                                                                                                                                                                                                                                                                                                                                                 |                     | student                           | 148    | 112     |              | while     | 61          |
| Info 94 while 56   28 28 28   Do they interact with parents Always Mostly Sometimes 24 Once a Never   148 138 while 76 36 36 Never                                                                                                                                                                                                                                                                                                                                                                                                                                                                                                                                                                                                                                                                                                                                                                                                                                                                                                                                                                                                                                                                                                                                                                                                                                                                                                                                                                                                                                                                                                                                                                                                                                                                                                                                                                                                                                                                                                                                                                             |                     |                                   |        |         |              | 48        |             |
| Do they interact with parents Always Mostly Sometimes 24 Once a Never   148 138 while 76   36 36                                                                                                                                                                                                                                                                                                                                                                                                                                                                                                                                                                                                                                                                                                                                                                                                                                                                                                                                                                                                                                                                                                                                                                                                                                                                                                                                                                                                                                                                                                                                                                                                                                                                                                                                                                                                                                                                                                                                                                                                               |                     | Do they resolve problems          | Always | Mostly  | Sometimes 44 | Once a    | Never       |
| Do they interact with parents Always Mostly Sometimes 24 Once a Never   148 138 while 76   36 36                                                                                                                                                                                                                                                                                                                                                                                                                                                                                                                                                                                                                                                                                                                                                                                                                                                                                                                                                                                                                                                                                                                                                                                                                                                                                                                                                                                                                                                                                                                                                                                                                                                                                                                                                                                                                                                                                                                                                                                                               |                     |                                   | 166    | 94      |              | while     | 56          |
| 148 138 while 76<br>36                                                                                                                                                                                                                                                                                                                                                                                                                                                                                                                                                                                                                                                                                                                                                                                                                                                                                                                                                                                                                                                                                                                                                                                                                                                                                                                                                                                                                                                                                                                                                                                                                                                                                                                                                                                                                                                                                                                                                                                                                                                                                         |                     |                                   |        |         |              | 28        |             |
| 36                                                                                                                                                                                                                                                                                                                                                                                                                                                                                                                                                                                                                                                                                                                                                                                                                                                                                                                                                                                                                                                                                                                                                                                                                                                                                                                                                                                                                                                                                                                                                                                                                                                                                                                                                                                                                                                                                                                                                                                                                                                                                                             |                     | Do they interact with parents     | Always | Mostly  | Sometimes 24 | Once a    | Never       |
|                                                                                                                                                                                                                                                                                                                                                                                                                                                                                                                                                                                                                                                                                                                                                                                                                                                                                                                                                                                                                                                                                                                                                                                                                                                                                                                                                                                                                                                                                                                                                                                                                                                                                                                                                                                                                                                                                                                                                                                                                                                                                                                |                     |                                   | 148    | 138     |              |           | 76          |
| Curriculum How the curriculum is? Modern Mostly modern Mostly Traditional A mix                                                                                                                                                                                                                                                                                                                                                                                                                                                                                                                                                                                                                                                                                                                                                                                                                                                                                                                                                                                                                                                                                                                                                                                                                                                                                                                                                                                                                                                                                                                                                                                                                                                                                                                                                                                                                                                                                                                                                                                                                                |                     |                                   |        |         |              |           |             |
|                                                                                                                                                                                                                                                                                                                                                                                                                                                                                                                                                                                                                                                                                                                                                                                                                                                                                                                                                                                                                                                                                                                                                                                                                                                                                                                                                                                                                                                                                                                                                                                                                                                                                                                                                                                                                                                                                                                                                                                                                                                                                                                |                     |                                   |        |         |              | 36        |             |