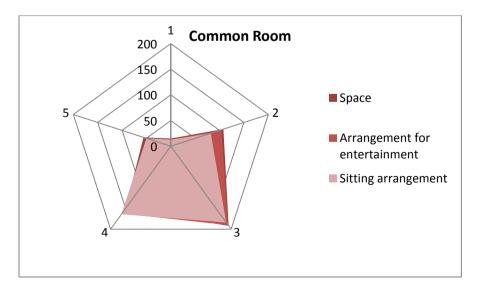

# Govt. D.B. Girls' P.G. College, Raipur, Chhattisgarh

Feedback Data - N-620 Done On Incidental Cum Random Basis (Some Of The Questions Were Left without a

comment )

| <table-row><table-row><table-row><table-row><table-row><table-container><table-container><table-container><table-container><table-container><table-container><table-container><table-container><table-container></table-container></table-container></table-container></table-container></table-container></table-container></table-container></table-container></table-container></table-row></table-row></table-row></table-row></table-row>                                                                                                                                                                                                                                                                                                                                                                                                                                                                                                                                                                                                                                                                                                                                                                                                                                                                                                                                                                                                                                                                                                                                                                                                                                                                                                                                                                                                                                                                                                                                                                                                                                                                 |                     |                                   |        |         |              | Manuarad  | Outstanding |
|----------------------------------------------------------------------------------------------------------------------------------------------------------------------------------------------------------------------------------------------------------------------------------------------------------------------------------------------------------------------------------------------------------------------------------------------------------------------------------------------------------------------------------------------------------------------------------------------------------------------------------------------------------------------------------------------------------------------------------------------------------------------------------------------------------------------------------------------------------------------------------------------------------------------------------------------------------------------------------------------------------------------------------------------------------------------------------------------------------------------------------------------------------------------------------------------------------------------------------------------------------------------------------------------------------------------------------------------------------------------------------------------------------------------------------------------------------------------------------------------------------------------------------------------------------------------------------------------------------------------------------------------------------------------------------------------------------------------------------------------------------------------------------------------------------------------------------------------------------------------------------------------------------------------------------------------------------------------------------------------------------------------------------------------------------------------------------------------------------------|---------------------|-----------------------------------|--------|---------|--------------|-----------|-------------|
| NameNameNameNameNameNameNameNameNameNameNameNameNameNameNameNameNameNameNameNameNameNameNameNameNameNameNameNameNameNameNameNameNameNameNameNameNameNameNameNameNameNameNameNameNameNameNameNameNameNameNameNameNameNameNameNameNameNameNameNameNameNameNameNameNameNameNameNameNameNameNameNameNameNameNameNameNameNameNameNameNameNameNameNameNameNameNameNameNameNameNameNameNameNameNameNameNameNameNameNameNameNameNameNameNameNameNameNameNameNameNameNameNameNameNameNameNameNameNameNameNameNameNameNameNameNameNameNameNameNameNameNameNameNameNameNameNameNameNameNameNameNameNameNameNameNameNameNameNameNameNameNameNameNameNameName </td <td></td> <td>Sitting arrangement</td> <td>poor</td> <td>Average</td> <td>Good</td> <td>Very good</td> <td>Outstanding</td>                                                                                                                                                                                                                                                                                                                                                                                                                                                                                                                                                                                                                                                                                                                                                                                                                                                                                                                                                                                                                                                                                                                                                                                                                                                                                                                              |                     | Sitting arrangement               | poor   | Average | Good         | Very good | Outstanding |
| 1000000000000000000000000000000000000                                                                                                                                                                                                                                                                                                                                                                                                                                                                                                                                                                                                                                                                                                                                                                                                                                                                                                                                                                                                                                                                                                                                                                                                                                                                                                                                                                                                                                                                                                                                                                                                                                                                                                                                                                                                                                                                                                                                                                                                                                                                          | Class Toolin        |                                   |        |         |              |           |             |
| 1400140014001400140014001400140014001400140014001400140014001400140014001400140014001400140014001400140014001400140014001400140014001400140014001400140014001400140014001400140014001400140014001400140014001400140014001400140014001400140014001400140014001400140014001400140014001400140014001400140014001400140014001400140014001400140014001400140014001400140014001400140014001400140014001400140014001400140014001400140014001400140014001400140014001400140014001400140014001400140014001400140014001400140014001400140014001400140014001400140014001400140014001400140014001400140014001400140014001400140014001400140014001400140014001                                                                                                                                                                                                                                                                                                                                                                                                                                                                                                                                                                                                                                                                                                                                                                                                                                                                                                                                                                                                                                                                                                                                                                                                                                                                                                                                                                                                                                                              |                     |                                   |        |         |              |           |             |
| ImageNormNormNormNormNormNormNormNormNormNormNormNormNormNormNormNormNormNormNormNormNormNormNormNormNormNormNormNormNormNormNormNormNormNormNormNormNormNormNormNormNormNormNormNormNormNormNormNormNormNormNormNormNormNormNormNormNormNormNormNormNormNormNormNormNormNormNormNormNormNormNormNormNormNormNormNormNormNormNormNormNormNormNormNormNormNormNormNormNormNormNormNormNormNormNormNormNormNormNormNormNormNormNormNormNormNormNormNormNormNormNormNormNormNormNormNormNormNormNormNormNormNormNormNormNormNormNormNormNormNormNormNormNormNormNormNormNormNormNormNormNormNormNormNormNormNormNormNormNormNormNormNormNormNormNorm <th< td=""><td></td><td></td><td></td><td></td><td></td><td></td><td></td></th<>                                                                                                                                                                                                                                                                                                                                                                                                                                                                                                                                                                                                                                                                                                                                                                                                                                                                                                                                                                                                                                                                                                                                                                                                                                                                                                                                                                             |                     |                                   |        |         |              |           |             |
| ImageImageImageImageImageImageImageImageImageImageImageImageImageImageImageImageImageImageImageImageImageImageImageImageImageImageImageImageImageImageImageImageImageImageImageImageImageImageImageImageImageImageImageImageImageImageImageImageImageImageImageImageImageImageImageImageImageImageImageImageImageImageImageImageImageImageImageImageImageImageImageImageImageImageImageImageImageImageImageImageImageImageImageImageImageImageImageImageImageImageImageImageImageImageImageImageImageImageImageImageImageImageImageImageImageImageImageImageImageImageImageImageImageImageImageImageImageImageImageImageImageImageImageImageImageImageImageImageImageImageImageImageImageImageImageImageImageImageImageImageImage <thimage< th="">ImageImageImage<th< td=""><td></td><td></td><td></td><td></td><td></td><td></td><td></td></th<></thimage<>                                                                                                                                                                                                                                                                                                                                                                                                                                                                                                                                                                                                                                                                                                                                                                                                                                                                                                                                                                                                                                                                                                                                                                                                                                                   |                     |                                   |        |         |              |           |             |
| NormNormNormNormNormNormNormNormNormNormNormNormNormNormNormNormNormNormNormNormNormNormNormNormNormNormNormNormNormNormNormNormNormNormNormNormNormNormNormNormNormNormNormNormNormNormNormNormNormNormNormNormNormNormNormNormNormNormNormNormNormNormNormNormNormNormNormNormNormNormNormNormNormNormNormNormNormNormNormNormNormNormNormNormNormNormNormNormNormNormNormNormNormNormNormNormNormNormNormNormNormNormNormNormNormNormNormNormNormNormNormNormNormNormNormNormNormNormNormNormNormNormNormNormNormNormNormNormNormNormNormNormNormNormNormNormNormNormNormNormNormNormNormNormNormNormNormNormNormNormNormNormNormNormNormNormN                                                                                                                                                                                                                                                                                                                                                                                                                                                                                                                                                                                                                                                                                                                                                                                                                                                                                                                                                                                                                                                                                                                                                                                                                                                                                                                                                                                                                                                              |                     |                                   |        |         |              |           |             |
| SectorContropContropContropContropContropContropContropContropContropContropContropContropContropContropContropContropContropContropContropContropContropContropContropContropContropContropContropContropContropContropContropContropContropContropContropContropContropContropContropContropContropContropContropContropContropContropContropContropContropContropContropContropContropContropContropContropContropContropContropContropContropContropContropContropContropContropContropContropContropContropContropContropContropContropContropContropContropContropContropContropContropContropContropContropContropContropContropContropContropContropContropContropContropContropContropContropContropContropContropContropContropContropContropContropContropContropContropContropContropContropContropContropContropContropContropContropContropContropContropContropContropContropContropContropContropControp </td <td></td> <td></td> <td></td> <td></td> <td></td> <td></td> <td></td>                                                                                                                                                                                                                                                                                                                                                                                                                                                                                                                                                                                                                                                                                                                                                                                                                                                                                                                                                                                                                                                                                                            |                     |                                   |        |         |              |           |             |
| App of the sector of the se  | Toilet              |                                   |        |         |              |           |             |
| SameSameSameSameSameSameSameSameSameSameSameSameSameSameSameSameSameSameSameSameSameSameSameSameSameSameSameSameSameSameSameSameSameSameSameSameSameSameSameSameSameSameSameSameSameSameSameSameSameSameSameSameSameSameSameSameSameSameSameSameSameSameSameSameSameSameSameSameSameSameSameSameSameSameSameSameSameSameSameSameSameSameSameSameSameSameSameSameSameSameSameSameSameSameSameSameSameSameSameSameSameSameSameSameSameSameSameSameSameSameSameSameSameSameSameSameSameSameSameSameSameSameSameSameSameSameSameSameSameSameSameSameSameSameSameSameSameSameSameSameSameSameSameSameSameSameSameSameSameSameSameSameSameSameSameSame                                                                                                                                                                                                                                                                                                                                                                                                                                                                                                                                                                                                                                                                                                                                                                                                                                                                                                                                                                                                                                                                                                                                                                                                                                                                                                                                                                                                                                                               |                     |                                   |        |         |              |           |             |
| 11111111111111111111111111111111111111111111111111111111111111111111111111111111111111111111111111111111111111111111111111111111111111111111111111111111111111111111111111111111111111111111111111111111111 <th< td=""><td>Canteen</td><td></td><td></td><td></td><td></td><td></td><td></td></th<>                                                                                                                                                                                                                                                                                                                                                                                                                                                                                                                                                                                                                                                                                                                                                                                                                                                                                                                                                                                                                                                                                                                                                                                                                                                                                                                                                                                                                                                                                                                                                                                                                                                                                                                                                                                                            | Canteen             |                                   |        |         |              |           |             |
| NameNetworkNameNameNameNameNameNameNameNameNameNameNameNameNameNameNameNameNameNameNameNameNameNameNameNameNameNameNameNameNameNameNameNameNameNameNameNameNameNameNameNameNameNameNameNameNameNameNameNameNameNameNameNameNameNameNameNameNameNameNameNameNameNameNameNameNameNameNameNameNameNameNameNameNameNameNameNameNameNameNameNameNameNameNameNameNameNameNameNameNameNameNameNameNameNameNameNameNameNameNameNameNameNameNameNameNameNameNameNameNameNameNameNameNameNameNameNameNameNameNameNameNameNameNameNameNameNameNameNameNameNameNameNameNameNameNameNameNameNameNameNameNameNameNameNameNameNameNameNameNameNameNameNameNameName <td></td> <td></td> <td>14</td> <td>144</td> <td></td> <td>136</td> <td>36</td>                                                                                                                                                                                                                                                                                                                                                                                                                                                                                                                                                                                                                                                                                                                                                                                                                                                                                                                                                                                                                                                                                                                                                                                                                                                                                                                                                                            |                     |                                   | 14     | 144     |              | 136       | 36          |
| NameNameNameNameNameNameNameNameNameNameNameNameNameNameNameNameNameNameNameNameNameNameNameNameNameNameNameNameNameNameNameNameNameNameNameNameNameNameNameNameNameNameNameNameNameNameNameNameNameNameNameNameNameNameNameNameNameNameNameNameNameNameNameNameNameNameNameNameNameNameNameNameNameNameNameNameNameNameNameNameNameNameNameNameNameNameNameNameNameNameNameNameNameNameNameNameNameNameNameNameNameNameNameNameNameNameNameNameNameNameNameNameNameNameNameNameNameNameNameNameNameNameNameNameNameNameNameNameNameNameNameNameNameNameNameNameNameNameNameNameNameNameNameNameNameNameNameNameNameNameNameNameNameNameNameName<                                                                                                                                                                                                                                                                                                                                                                                                                                                                                                                                                                                                                                                                                                                                                                                                                                                                                                                                                                                                                                                                                                                                                                                                                                                                                                                                                                                                                                                              |                     | Food                              | 16     | 126     | 200          | 138       | 38          |
| namenamenamenamenamenamenamenamenamenamenamenamenamenamenamenamenamenamenamenamenamenamenamenamenamenamenamenamenamenamenamenamenamenamenamenamenamenamenamenamenamenamenamenamenamenamenamenamenamenamenamenamenamenamenamenamenamenamenamenamenamenamenamenamenamenamenamenamenamenamenamenamenamenamenamenamenamenamenamenamenamenamenamenamenamenamenamenamenamenamenamenamenamenamenamenamenamenamenamenamenamenamenamenamenamenamenamenamenamenamenamenamenamenamenamenamenamenamenamenamenamenamenamenamenamenamenamenamenamenamenamenamenamenamenamenamenamenamenamenamenamenamenamenamenamenamenamenamenamenamenamenamenamenamenamenamen                                                                                                                                                                                                                                                                                                                                                                                                                                                                                                                                                                                                                                                                                                                                                                                                                                                                                                                                                                                                                                                                                                                                                                                                                                                                                                                                                                                                                                                              |                     |                                   |        |         |              |           | 36          |
| sharejeakjeakjeakjeakjeakjeakjeakjeakjeakjeakjeakjeakjeakjeakjeakjeakjeakjeakjeakjeakjeakjeakjeakjeakjeakjeakjeakjeakjeakjeakjeakjeakjeakjeakjeakjeakjeakjeakjeakjeakjeakjeakjeakjeakjeakjeakjeakjeakjeakjeakjeakjeakjeakjeakjeakjeakjeakjeakjeakjeakjeakjeakjeakjeakjeakjeakjeakjeakjeakjeakjeakjeakjeakjeakjeakjeakjeakjeakjeakjeakjeakjeakjeakjeakjeakjeakjeakjeakjeakjeakjeakjeakjeakjeakjeakjeakjeakjeakjeakjeakjeakjeakjeakjeakjeakjeakjeakjeakjeakjeakjeakjeakjeakjeakjeakjeakjeakjeakjeakjeakjeakjeakjeakjeakjeakjeakjeakjeakjeakjeakjeakjeakjeakjeakjeakjeakjeakjeakjeakjeakjeakjeakjeakjeakjeakjeakjeakjeakjeakjeakjeakjeakjeakjeakjeak                                                                                                                                                                                                                                                                                                                                                                                                                                                                                                                                                                                                                                                                                                                                                                                                                                                                                                                                                                                                                                                                                                                                                                                                                                                                                                                                                                                                                                                              |                     | Hygiene                           | 13     | 158     | 206          | 124       | 46          |
| AnswerSubsetSubsetSubsetSubsetSubsetSubsetSubsetSubsetSubsetSubsetSubsetSubsetSubsetSubsetSubsetSubsetSubsetSubsetSubsetSubsetSubsetSubsetSubsetSubsetSubsetSubsetSubsetSubsetSubsetSubsetSubsetSubsetSubsetSubsetSubsetSubsetSubsetSubsetSubsetSubsetSubsetSubsetSubsetSubsetSubsetSubsetSubsetSubsetSubsetSubsetSubsetSubsetSubsetSubsetSubsetSubsetSubsetSubsetSubsetSubsetSubsetSubsetSubsetSubsetSubsetSubsetSubsetSubsetSubsetSubsetSubsetSubsetSubsetSubsetSubsetSubsetSubsetSubsetSubsetSubsetSubsetSubsetSubsetSubsetSubsetSubsetSubsetSubsetSubsetSubsetSubsetSubsetSubsetSubsetSubsetSubsetSubsetSubsetSubsetSubsetSubsetSubsetSubsetSubsetSubsetSubsetSubsetSubsetSubsetSubsetSubsetSubsetSubsetSubsetSubsetSubsetSubsetSubsetSubsetSubsetSubsetSubsetSubsetSubsetSubsetSubsetSubsetSubsetSubsetSubsetSubsetSubsetSubsetSubsetSubs                                                                                                                                                                                                                                                                                                                                                                                                                                                                                                                                                                                                                                                                                                                                                                                                                                                                                                                                                                                                                                                                                                                                                                                                                                                                 | Parking             |                                   | 15     | 132     | 204          | 162       | 48          |
| SpaceSpaceSpaceSpaceSpaceSpaceSpaceSpaceSpaceSpaceSpaceSpaceSpaceSpaceSpaceSpaceSpaceSpaceSpaceSpaceSpaceSpaceSpaceSpaceSpaceSpaceSpaceSpaceSpaceSpaceSpaceSpaceSpaceSpaceSpaceSpaceSpaceSpaceSpaceSpaceSpaceSpaceSpaceSpaceSpaceSpaceSpaceSpaceSpaceSpaceSpaceSpaceSpaceSpaceSpaceSpaceSpaceSpaceSpaceSpaceSpaceSpaceSpaceSpaceSpaceSpaceSpaceSpaceSpaceSpaceSpaceSpaceSpaceSpaceSpaceSpaceSpaceSpaceSpaceSpaceSpaceSpaceSpaceSpaceSpaceSpaceSpaceSpaceSpaceSpaceSpaceSpaceSpaceSpaceSpaceSpaceSpaceSpaceSpaceSpaceSpaceSpaceSpaceSpaceSpaceSpaceSpaceSpaceSpaceSpaceSpaceSpaceSpaceSpaceSpaceSpaceSpaceSpaceSpaceSpaceSpaceSpaceSpaceSpaceSpaceSpaceSpaceSpaceSpaceSpaceSpaceSpaceSpaceSpaceSpaceSpaceSpaceSpaceSpaceSpaceSpaceSpaceSpaceSpaceSpace <th< td=""><td></td><td></td><td>12</td><td>104</td><td>198</td><td>144</td><td>50</td></th<>                                                                                                                                                                                                                                                                                                                                                                                                                                                                                                                                                                                                                                                                                                                                                                                                                                                                                                                                                                                                                                                                                                                                                                                                                                                            |                     |                                   | 12     | 104     | 198          | 144       | 50          |
| NormNormNormNormNormNormNormNormNormNormNormNormNormNormNormNormNormNormNormNormNormNormNormNormNormNormNormNormNormNormNormNormNormNormNormNormNormNormNormNormNormNormNormNormNormNormNormNormNormNormNormNormNormNormNormNormNormNormNormNormNormNormNormNormNormNormNormNormNormNormNormNormNormNormNormNormNormNormNormNormNormNormNormNormNormNormNormNormNormNormNormNormNormNormNormNormNormNormNormNormNormNormNormNormNormNormNormNormNormNormNormNormNormNormNormNormNormNormNormNormNormNormNormNormNormNormNormNormNormNormNormNormNormNormNormNormNormNormNormNormNormNormNormNormNormNormNormNormNormNormNormNormNormNormNormNormN                                                                                                                                                                                                                                                                                                                                                                                                                                                                                                                                                                                                                                                                                                                                                                                                                                                                                                                                                                                                                                                                                                                                                                                                                                                                                                                                                                                                                                                              | Corridor            | Cleanliness                       | 10     | 116     | 196          | 150       | 52          |
| Dinkag WaterHyme / select1616161616161616Connon noomSpace1516161616161616Arrangement or<br>outstainent13871816161616String arrangement or<br>string interment1387181616161616Space1716161616161616161616Space17161616161616161616161616161616161616161616161616161616161616161616161616161616161616161616161616161616161616161616161616161616161616161616161616161616161616161616161616161616161616161616161616161616161616161616161616161616161616161616161616<                                                                                                                                                                                                                                                                                                                                                                                                                                                                                                                                                                                                                                                                                                                                                                                                                                                                                                                                                                                                                                                                                                                                                                                                                                                                                                                                                                                                                                                                                                                                                                                                                                               |                     | Space                             | 13     | 128     | 206          | 164       | 40          |
| Common normSpeckerIsIsIsIsIsIsIsIsIsIsIsIsIsIsIsIsIsIsIsIsIsIsIsIsIsIsIsIsIsIsIsIsIsIsIsIsIsIsIsIsIsIsIsIsIsIsIsIsIsIsIsIsIsIsIsIsIsIsIsIsIsIsIsIsIsIsIsIsIsIsIsIsIsIsIsIsIsIsIsIsIsIsIsIsIsIsIsIsIsIsIsIsIsIsIsIsIsIsIsIsIsIsIsIsIsIsIsIsIsIsIsIsIsIsIsIsIsIsIsIsIsIsIsIsIsIsIsIsIsIsIsIsIsIsIsIsIsIsIsIsIsIsIsIsIsIsIsIsIsIsIsIsIsIsIsIsIsIsIsIsIsIsIsIsIsIsIsIsIsIsIsIsIsIsIsIsIsIsIsIsIsIs<                                                                                                                                                                                                                                                                                                                                                                                                                                                                                                                                                                                                                                                                                                                                                                                                                                                                                                                                                                                                                                                                                                                                                                                                                                                                                                                                                                                                                                                                                                                                                                                                                                                                                                                |                     |                                   | 14     | 132     | 192          | 154       | 54          |
| Common normSpeckerIsIsIsIsIsIsIsIsIsIsIsIsIsIsIsIsIsIsIsIsIsIsIsIsIsIsIsIsIsIsIsIsIsIsIsIsIsIsIsIsIsIsIsIsIsIsIsIsIsIsIsIsIsIsIsIsIsIsIsIsIsIsIsIsIsIsIsIsIsIsIsIsIsIsIsIsIsIsIsIsIsIsIsIsIsIsIsIsIsIsIsIsIsIsIsIsIsIsIsIsIsIsIsIsIsIsIsIsIsIsIsIsIsIsIsIsIsIsIsIsIsIsIsIsIsIsIsIsIsIsIsIsIsIsIsIsIsIsIsIsIsIsIsIsIsIsIsIsIsIsIsIsIsIsIsIsIsIsIsIsIsIsIsIsIsIsIsIsIsIsIsIsIsIsIsIsIsIsIsIsIsIs<                                                                                                                                                                                                                                                                                                                                                                                                                                                                                                                                                                                                                                                                                                                                                                                                                                                                                                                                                                                                                                                                                                                                                                                                                                                                                                                                                                                                                                                                                                                                                                                                                                                                                                                | Drinking Water      |                                   | 16     | 136     | 216          | 170       | 62          |
| Arrangement for<br>entertainment11104130132130132132132132132132134134134134134134134134134134134134134134134134134134134134134134134134134134134134134134134134134134134134134134134134134134134134134134134134134134134134134134134134134134134134134134134134134134134134134134134134134134134134134134134134134134134134134134134134134134134134134134134134134134134134134134134134134134134134134134134134134134134134134134134134134134134134134134134134134134134134134134134134134134134134134134134134134134134134134134134134134134134<                                                                                                                                                                                                                                                                                                                                                                                                                                                                                                                                                                                                                                                                                                                                                                                                                                                                                                                                                                                                                                                                                                                                                                                                                                                                                                                                                                                                                                                                                                                                                             |                     |                                   |        |         |              |           |             |
| InductionInternationSinceSinceSinceSinceSinceSinceSinceSinceSinceSinceSinceSinceSinceSinceSinceSinceSinceSinceSinceSinceSinceSinceSinceSinceSinceSinceSinceSinceSinceSinceSinceSinceSinceSinceSinceSinceSinceSinceSinceSinceSinceSinceSinceSinceSinceSinceSinceSinceSinceSinceSinceSinceSinceSinceSinceSinceSinceSinceSinceSinceSinceSinceSinceSinceSinceSinceSinceSinceSinceSinceSinceSinceSinceSinceSinceSinceSinceSinceSinceSinceSinceSinceSinceSinceSinceSinceSinceSinceSinceSinceSinceSinceSinceSinceSinceSinceSinceSinceSinceSinceSinceSinceSinceSinceSinceSinceSinceSinceSinceSinceSinceSinceSinceSinceSinceSinceSinceSinceSinceSinceSinceSinceSinceSinceSinceSinceSinceSinceSinceSinceSinceSinceSinceSinceSinceSinceSinceSinceSinceSinceSinceSinceSinc                                                                                                                                                                                                                                                                                                                                                                                                                                                                                                                                                                                                                                                                                                                                                                                                                                                                                                                                                                                                                                                                                                                                                                                                                                                                                                                                                 |                     |                                   | 11     | 104     | 190          | 162       | 46          |
| AutoriumIndex10121013013062Sports FacilitiesI15151817260Fee CountersI151515125Boots17155156126060Boots171421815468ILirarySpece171421815468Boots111472561563641Basalaney Newspaper171421815468IliraryBasalaney Newspaper171421815468Basalaney Newspaper1718261365656Internet Facility13101212121213Computer Room/labsNumbers of computers1412135636Computer Room/labsNumbers of computers1412135636Computer Room/labsNumbers of computers1412135636Computer Room/labsNumbers of computers14131313131313131313131313131313131313131313131313131313131313131313131313131313131313131313131313 </td <td></td> <td></td> <td></td> <td></td> <td></td> <td></td> <td></td>                                                                                                                                                                                                                                                                                                                                                                                                                                                                                                                                                                                                                                                                                                                                                                                                                                                                                                                                                                                                                                                                                                                                                                                                                                                                                                                                                                                                                                          |                     |                                   |        |         |              |           |             |
| Sports FacilitiesIndex1616181720Fer CounternI1112615614414LibrarySooks1415615617260Countern1401561581726060Countern1401561581726060CounternLighting and fans11014115815841CounternEacling room2782223504760Countern facility12121214158606060Computer Room/look1401221381846060Computer Room/look1401221361366060Computer Room/look1401221361366060Computer Room/look1401221361366060Computer Room/look1401241361365060Computer Room/look1401241361365060Computer Room/look1401241361365050Computer Room/look1401361361365050Computer Room/look1401361361365050Computer Room/look1401361361365050Computer Room/look1401361361365050Computer Solution136 <td></td> <td>Sitting arrangement</td> <td>13</td> <td>82</td> <td>184</td> <td>164</td> <td>50</td>                                                                                                                                                                                                                                                                                                                                                                                                                                                                                                                                                                                                                                                                                                                                                                                                                                                                                                                                                                                                                                                                                                                                                                                                                                                                                                                                                   |                     | Sitting arrangement               | 13     | 82      | 184          | 164       | 50          |
| recountersimageimageimageimageimageimageUbraySpace1719519515252ImageBools17156196176ImageMagnins/Newspaper171421981346ImageUpting and fans111413561864ImageReading room17982021904ImagePacing room17982021904ImagePacing room17982021904ImagePacing room17982021904ImagePacing room17982021904ImagePacing room111101911914ImageImage1319818466ImageAnometic room11121941919ImageAnometic room111819163ImageAnometic room11102202166ImageSecurit131620166ImageSecurit11102202166ImageSecurit13161856ImageSecurit141020185ImageSecurit161010101010ImageSecurit16161                                                                                                                                                                                                                                                                                                                                                                                                                                                                                                                                                                                                                                                                                                                                                                                                                                                                                                                                                                                                                                                                                                                                                                                                                                                                                                                                                                                                                                                                                                                                              | Auditorium          |                                   | 10     | 132     | 190          | 180       | 62          |
| IbraySpace1716519218292IdentionBooks1416619412760Maganize/Kewapater171421961561564Idention17014219615644IdentionReading com170982021504Idention120121224234144Internet Facility15166158564Computer Moornship14012219415460Internet Facility171871961566Matter Scility1816615866Computer Moornship14012219413652Matter Scility1718181616Matter Scility1718181852Camputer Moornshipt1118201614Stating arrangement101022041852CampusSpace161002061660Matter Moornet11122041352Matter Moornet11121361462Matter Moornet11121366014Matter Moornet11121366014Matter Moornet1316141462Matter Moornet1116141462 <td< td=""><td>Sports Facilities</td><td></td><td>16</td><td>116</td><td>188</td><td>172</td><td>60</td></td<>                                                                                                                                                                                                                                                                                                                                                                                                                                                                                                                                                                                                                                                                                                                                                                                                                                                                                                                                                                                                                                                                                                                                                                                                                                                                                                                                                                                          | Sports Facilities   |                                   | 16     | 116     | 188          | 172       | 60          |
| IndexBooksInfoIsfamIsfamInfoInfoMagainer/Nowspaper1714218418464IndexHading and fass1111419518644IndexReading room1720420413040IndexBooks122041706060Index12020419010010010060Index120121204131100100100Internet Facility120181192181310310310Internet facility120181190130310310310310Internet facility120181190310310310310310310Internet facility120181190120310310310310310310310310310310310310310310310310310310310310310310310310310310310310310310310310310310310310310310310310310310310310310310310310310310310310310310310310310310310310310310310310310310310310310310310 <td< td=""><td>Fee Counters</td><td></td><td>11</td><td>126</td><td>196</td><td>134</td><td>54</td></td<>                                                                                                                                                                                                                                                                                                                                                                                                                                                                                                                                                                                                                                                                                                                                                                                                                                                                                                                                                                                                                                                                                                                                                                                                                                                                                                                                                                                                                 | Fee Counters        |                                   | 11     | 126     | 196          | 134       | 54          |
| Image: state of the state of | Library             | Space                             | 17     | 106     | 192          | 162       | 52          |
| IndexIndexIndexIndexIndexIndexIndexIndexReading room179820219046IndexIndex121220417440IndexIndexIndexIndexIndexIndexIndexIndexIndexIndexIndexIndexIndexIndexIndexIndexIndexInternet FacilityIndexIndexIndexIndexIndexIndexIndexIndexInternet FacilityIndexInternet FacilityIndexIndexIndexIndexIndexIndexInternet FacilityInternet FacilityIndexIndexIndexIndexIndexIndexIndexIndexIndexIndexIndexIndexIndexIndexIndexIndexIndexIndexIndexIndexIndexIndexIndexIndexIndexIndexIndexIndexIndexIndexIndexIndexIndexIndexIndexIndexIndexIndexIndexIndexIndexIndexIndexIndexIndexIndexIndexIndexIndexIndexIndexIndexIndexIndexIndexIndexIndexIndexIndexIndexIndexIndexIndexIndexIndexIndexIndexIndexIndexIndexIndexIndexIndexIndexIndexIndexIndexIndexIndexIndex <td></td> <td>Books</td> <td>14</td> <td>156</td> <td>196</td> <td>172</td> <td>60</td>                                                                                                                                                                                                                                                                                                                                                                                                                                                                                                                                                                                                                                                                                                                                                                                                                                                                                                                                                                                                                                                                                                                                                                                                                                                            |                     | Books                             | 14     | 156     | 196          | 172       | 60          |
| Reading room179820219048Index obox121220417440Index obox121220417440Index obox1912121212121212Index obox1819181918601860Computer Booms/lobNumbers of computers141281913601616Internet facility12128191350505016161616161616161616161616161616161616161616161616161616161616161616161616161616161616161616161616161616161616161616161616161616161616161616161616161616161616161616161616161616161616161616161616161616161616161616161616161616161616161616                                                                                                                                                                                                                                                                                                                                                                                                                                                                                                                                                                                                                                                                                                                                                                                                                                                                                                                                                                                                                                                                                                                                                                                                                                                                                                                                                                                                                                                                                                                                                                                                                                                      |                     | Magazines/Newspaper               | 17     | 142     | 198          | 194       | 68          |
| e-book1212220417440R-book1911019215244R-book19191919191919R-bookN-bit Facility1810619818460Computer Rooms/labsNumbers of conguters1412219418460Computer Rooms/labsInternet Facility1212819515638Rooms/labsInternet Facility1212820413852Computer Rooms/labsStiting arrangement1012220413852ComputSecurity1310520216654Comput1110220216266Rooms1110220418656HottelRooms1410520418666HottelRooms1410618419456HottelRooms1110220418666TEACHING/TEACHERPunctuality0810418413464TEACHING/TEACHERSPunctuality16901721945252TEACHING/TEACHERSDo they concurage student to<br>for leture16450144505252Do they concurage student to<br>for leture16450501441346456Do they resolve problems164NositySometimes 240nce aNev                                                                                                                                                                                                                                                                                                                                                                                                                                                                                                                                                                                                                                                                                                                                                                                                                                                                                                                                                                                                                                                                                                                                                                                                                                                                                                                                                                                                |                     | Lighting and fans                 | 11     | 114     | 196          | 186       | 44          |
| N-List Facility19101212121212Internet facility1810619816860Computer KoomylabsNumbers of computers1412219414460Internet facility121281961563838Accessibility cononcomputer11281961563838Accessibility cononcomputer1128196120120100100Accessibility cononcomputer11282041865454Accessibility cononcomputer11022041865454Accessibility cononcomputer11022061685452CampusSecurity131082021665454CampusSecurity141072061685656MostelRooms141062041826666HotelRooms141061841305050Actility131081481841305050TACHING/TEACHERNuncularly6414418418464Actility149216216414418464Actility14931081741846464Actility14941841841846464Actility16162901                                                                                                                                                                                                                                                                                                                                                                                                                                                                                                                                                                                                                                                                                                                                                                                                                                                                                                                                                                                                                                                                                                                                                                                                                                                                                                                                                                                                                                                                      |                     | Reading room                      | 17     | 98      | 202          | 190       | 48          |
| Internet Facility181618181818181818181818181818181818181818181818181818181818181818181818181818181818181818181818181818181818181818181818181818181818181818181818181818181818181818181818181818181818181818181818181818181818181818181818181818181818181818181818181818181818181818181818181818181818181818181818181818181818181818181818181818181818181818181818181818181818181818181818181818                                                                                                                                                                                                                                                                                                                                                                                                                                                                                                                                                                                                                                                                                                                                                                                                                                                                                                                                                                                                                                                                                                                                                                                                                                                                                                                                                                                                                                                                                                                                                                                                                                                                                                                |                     | e-books                           | 12     | 122     | 204          | 174       | 40          |
| Computer Rooms/LabsNumbers of computers1412219418460Internet facility1212819615638Accessibility to non-computer<br>subject students1111819015050Subject students0912220413852CampusSecurity1310820216654CampusSecurity1310820216654CampusCleanlines & Hygiene119717412440Candines & Hygiene1110220216266HostelRooms1410620418855HostelRooms1410620418856HostelRooms1610418617462TEACHING/TEACHERSParceles119218218660TEACHING/TEACHERSParceles Expressiveness119218218450TEACHING/TEACHERSParceles Expressiveness119117419484Canding Expressiveness119218216452TEACHING/TEACHERSParceles Expressiveness119119484Canding Expressiveness119218219484Canding Expressiveness119817419452TEACHING/TEACHERSDo they come well preparedAlwaysMostlySometimes 16Once aNever <tr< td=""><td></td><td>N- List Facility</td><td>19</td><td>110</td><td>192</td><td>152</td><td>44</td></tr<>                                                                                                                                                                                                                                                                                                                                                                                                                                                                                                                                                                                                                                                                                                                                                                                                                                                                                                                                                                                                                                                                                                                                                                                                                               |                     | N- List Facility                  | 19     | 110     | 192          | 152       | 44          |
| Computer Rooms/LabsNumbers of computers1412219418460Internet facility1212819615638Accessibility to non-computer<br>subject students1111819015050Subject students0912220413852CampusSecurity1310820216654CampusSecurity1310820216654CampusCleanlines & Hygiene119717412440Candines & Hygiene1110220216266HostelRooms1410620418855HostelRooms1410620418856HostelRooms1610418617462TEACHING/TEACHERSParceles119218218660TEACHING/TEACHERSParceles Expressiveness119218218450TEACHING/TEACHERSParceles Expressiveness119117419484Canding Expressiveness119218216452TEACHING/TEACHERSParceles Expressiveness119119484Canding Expressiveness119218219484Canding Expressiveness119817419452TEACHING/TEACHERSDo they come well preparedAlwaysMostlySometimes 16Once aNever <tr< td=""><td></td><td></td><td></td><td></td><td></td><td></td><td></td></tr<>                                                                                                                                                                                                                                                                                                                                                                                                                                                                                                                                                                                                                                                                                                                                                                                                                                                                                                                                                                                                                                                                                                                                                                                                                                                            |                     |                                   |        |         |              |           |             |
| Computer Rooms/LabsNumbers of computers1412219418460Internet facility1212819615638Accessibility to non-computer<br>subject students1111819015050Subject students0912220413852CampusSecurity1310820216654CampusSecurity1310820216654CampusCleanlines & Hygiene119717412440Candines & Hygiene1110220216266HostelRooms1410620418855HostelRooms1410620418856HostelRooms1610418617462TEACHING/TEACHERSParceles119218218660TEACHING/TEACHERSParceles Expressiveness119218218450TEACHING/TEACHERSParceles Expressiveness119117419484Canding Expressiveness119218216452TEACHING/TEACHERSParceles Expressiveness119119484Canding Expressiveness119218219484Canding Expressiveness119817419452TEACHING/TEACHERSDo they come well preparedAlwaysMostlySometimes 16Once aNever <tr< td=""><td></td><td>Internet Facility</td><td>18</td><td>106</td><td>198</td><td>168</td><td>56</td></tr<>                                                                                                                                                                                                                                                                                                                                                                                                                                                                                                                                                                                                                                                                                                                                                                                                                                                                                                                                                                                                                                                                                                                                                                                                                              |                     | Internet Facility                 | 18     | 106     | 198          | 168       | 56          |
| Internet facility1212819615638Accessibility to non-compute<br>subject students1111819015050Sitting arrangement0912220433852CampusSecurity1310820216654Space161002051685252Ceaniness & Hygiene119717412440BottelCeaniness & Hygiene1110220216266Mostel100205168555555MostelRooms1410620413856Mess161041851746256Mess161041841805050TEACHING/TEACHERSPunctuality0810419418268TEACHING/TEACHERSPunctuality0810419418264Comment11981741945252TEACHING/TEACHERSPunctuality0810419418260TEACHING/TEACHERSPunctuality081741945252Do they converse student169017219064ConcereDo they converse student162841060Do they converse student148112Sometimes 20Once aNeverMarceDo they resolve problemsAlwaysMostlySometimes 24                                                                                                                                                                                                                                                                                                                                                                                                                                                                                                                                                                                                                                                                                                                                                                                                                                                                                                                                                                                                                                                                                                                                                                                                                                                                                                                                                                                               | Computer Rooms/Jabs |                                   |        |         |              |           |             |
| Accessibility to non-computer<br>subject students1111819015050Security0912220413852CampusSecurity1310820216654Space1610020518852Ceaniness & Hygiene119717412440Ceaniness & Hygiene1110220216266Mess161062041885666Mess161062041846266Mess16104186505066Ford131081841805050Ecurity11921821866060TEACHING/TEACHERSPunctuality0810419418268TEACHING/TEACHERSPunctuality119817419484Ceaniness119817419464TEACHING/TEACHERSPunctuality169017219064Ceaniness11981741946252Do they converge student to<br>to relate the presentAlwaysMostlySometimes 16Once a<br>NeverNeverDo they encourage student to<br>studentAlwaysMostlySometimes 20Once a<br>NeverNeverDo they resolve problemsAlwaysMostlySometimes 24Once a<br>NeverNeverMalaDo they interact with par                                                                                                                                                                                                                                                                                                                                                                                                                                                                                                                                                                                                                                                                                                                                                                                                                                                                                                                                                                                                                                                                                                                                                                                                                                                                                                                                                       |                     |                                   |        |         |              |           |             |
| subject studentsImage: stiting arrangement0912220413852CampusSecurity1310820216654CampusSpace1610020616852Candiness & Hygiene119717412440CampusCleanliness & Hygiene1110220215266HostelRooms1410620418855HostelRooms1410620418856HostelNooms151041865050Fachen Expressiveness119218218660TEACHING/TEACHERSPunctuality0810419418268TEACHING/TEACHERSPunctuality0817419064Conce at the expressiveness119817419064Conce at the expressiveness1609017219064Conce at the expressiveness1628017219064Conce at the expressiveness162841846060Conce at the expressiveness162841846060Conce at the expressiveness162841846160Conce at the expressiveness1628418418461Conce at the expressiveness1628418418461Conce at the expressiveness1628418418461                                                                                                                                                                                                                                                                                                                                                                                                                                                                                                                                                                                                                                                                                                                                                                                                                                                                                                                                                                                                                                                                                                                                                                                                                                                                                                                                                                   |                     |                                   |        |         |              |           |             |
| Sitting arrangement0912220413852CampusSecurity1310820216654CampusSpace1610020616852Camoliness & Hygiene119717412440HostelCleanliness & Hygiene1110220216266HostelRooms1410620418855HostelRooms1410620418856Food131081841805050Food131081841805050FEACHING/TEACHERSPunctuality0810419418268TEACHING/TEACHERSPunctuality0817419484CampusTeachers Expressiveness119817419452TEACHING/TEACHERSPunctuality081041948452TEACHING/TEACHERSPunctuality0817219464Teachers Expressiveness119817419452Teachers Expressiveness159017219464Teachers Expressiveness169017219464Teachers Expressiveness168017219464Teachers Expressiveness168017219464Teachers Expressiveness168017219464Teachers Expressiveness <td< td=""><td></td><td></td><td></td><td></td><td></td><td></td><td></td></td<>                                                                                                                                                                                                                                                                                                                                                                                                                                                                                                                                                                                                                                                                                                                                                                                                                                                                                                                                                                                                                                                                                                                                                                                                                                                                                                                              |                     |                                   |        |         |              |           |             |
| CampusSecurity1316820216654CampusSpace1610020616852Cleanliness & Hygiene119717412440Environment1110220216266HostelRooms1410620418855HostelMess1610418617462Food131081841805050Excurity119218218660TEACHING/TEACHERSPunctuality0810419418268TEACHING/TEACHERSPunctuality081041948410419484CampusTeachers Expressiveness119817419484104194194194194194194194194194194194194194194194194194194194194194194194194194194194194194194194194194194194194194194194194194194194194194194194194194194194194194194194194194194194194194194194194194194194194194194194194194194194194194 <t< td=""><td></td><td></td><td>09</td><td>122</td><td>204</td><td>138</td><td>52</td></t<>                                                                                                                                                                                                                                                                                                                                                                                                                                                                                                                                                                                                                                                                                                                                                                                                                                                                                                                                                                                                                                                                                                                                                                                                                                                                                                                                                                                                                                       |                     |                                   | 09     | 122     | 204          | 138       | 52          |
| Space1610020616852Cleanliness & Hyglene119717412440Environment1110220216266HostelRooms1410620418856HostelRooms1410620418856Food1310818418050Ecurity119218218660TEACHING/TEACHERSPunctuality0810419418268TEACHING/TEACHERSFood169017219064Do they come well prepared<br>for lecture1708017219064Do they encourage student to<br>studentAlwaysMostlySometimes 16<br>sometimes 20Once a<br>while 26NeverDo they resolve problemsAlwaysMostlySometimes 20Once a<br>while 26NeverDo they resolve problemsAlwaysMostlySometimes 44<br>whileOnce a<br>vhileNeverDo they resolve problemsAlwaysMostlySometimes 44<br>whileOnce a<br>vhileNeverDo they interact with parentsAlwaysMostlySometimes 24<br>vhileOnce a<br>vhileNeverDo they interact with parentsAlwaysMostlySometimes 24<br>vhileOnce a<br>vhileNeverDo they interact with parentsAlwaysMostlySometimes 24<br>vhileOnce a<br>vhileNeverDo they interact with parentsAlways <td>Campus</td> <td></td> <td></td> <td></td> <td></td> <td></td> <td></td>                                                                                                                                                                                                                                                                                                                                                                                                                                                                                                                                                                                                                                                                                                                                                                                                                                                                                                                                                                                                                                                                                                    | Campus              |                                   |        |         |              |           |             |
| Cleanliness & Hygiene119717412440Environment1110220216266HostelRooms1410620418856Mess161041861746262Food1310818418050Security119218218660TEACHING/TEACHERSPunctuality0810419418268TEACHING/TEACHERSPunctuality081041945064TEACHING/TEACHERSPunctuality081041945252TEACHING/TEACHERSPunctuality081041945252TEACHING/TEACHERSPunctuality119817419484TEACHING/TEACHERSPunctuality081041945052TEACHING/TEACHERSPunctuality169017219064Teachers Expressiveness1198174985252Do they croow well prepared<br>for lectureAlwaysMostlySometimes 16Once aNeverDo they resolve problemsAlwaysMostlySometimes 20Once aNeverPunctualityPunctualityAlwaysMostlySometimes 44Once aNeverPunctualityPunctualityAlwaysMostlySometimes 24Once aNeverPunctualityPunctualityAlwaysMostlySometimes 24<                                                                                                                                                                                                                                                                                                                                                                                                                                                                                                                                                                                                                                                                                                                                                                                                                                                                                                                                                                                                                                                                                                                                                                                                                                                                                                                                |                     |                                   |        |         |              |           |             |
| Invironment1110220216266HostelRooms1410620418856Mess1610418617462Food1310818418050Security119218218660TEACHING/TEACHERSPunctuality0810419418268TEACHING/TEACHERSPunctuality081041945064TEACHING/TEACHERSPunctuality0810419454Teachers Expressiveness119817419484Teachers Expressiveness169017219064Do they come well prepared<br>for lectureAlwaysMostlySometimes 16Once a<br>while 2652Do they encourage student to<br>expressAlwaysMostlySometimes 20Once a<br>while 26NeverDo their relation is cordial with<br>studentAlwaysMostlySometimes 20Once a<br>while 26NeverDo they resolve problemsAlwaysMostlySometimes 44Once a<br>whileNeverDo they interact with parents<br>H 148138Sometimes 24Once a<br>whileNeverMostlyDo they interact with parents<br>H 48138Sometimes 24Once a<br>whileNeverMostlyDo they interact with parents<br>H 48138Sometimes 24Once a<br>whileNeverMostlyDo they interact with parents<br>H 48AlwaysM                                                                                                                                                                                                                                                                                                                                                                                                                                                                                                                                                                                                                                                                                                                                                                                                                                                                                                                                                                                                                                                                                                                                                                           |                     |                                   |        |         |              |           |             |
| HostelRooms1410620418856Mess1610418617462Food1310818418050Security119218218660TEACHING/TEACHERSPunctuality0810419418268TEACHING/TEACHERSPunctuality081041945064TEACHING/TEACHERSI19817419484TEACHING/TEACHERSPunctuality081045064TEACHING/TEACHERS169017219064TEACHING/TEACHERS170800nce aNeverfor lecture170800nce aNeverfor lecture162840nce aNeverpo they recourage student to<br>expressAlwaysMostlySometimes 20Once aDo their relation is cordial with<br>studentAlwaysMostlySometimes 20Once aDo they resolve problemsAlwaysMostlySometimes 44Once aDo they interact with parentsAlwaysMostlySometimes 24Once aDo they interact with parentsAlwaysMostlySometimes 24Once aAlways1481381380nce aNeveralwaysMostlySometimes 24Once aNeveralways148138138Sometimes 24Once aAlways148138138Sometimes 24                                                                                                                                                                                                                                                                                                                                                                                                                                                                                                                                                                                                                                                                                                                                                                                                                                                                                                                                                                                                                                                                                                                                                                                                                                                                                                      |                     |                                   |        |         |              |           |             |
| Mess1610418617462Food1310818418050Security119218218660TEACHING/TEACHERSPunctuality0810419418268TEACHING/TEACHERSPunctuality0810419418268TEACHING/TEACHERSPunctuality0810419484TEACHING/TEACHERSPunctuality0810419484TEACHING/TEACHERSPunctuality0810419484TEACHING/TEACHERSPunctuality0810419484TEACHING/TEACHERSPunctuality0810419484TEACHING/TEACHERSPunctuality0810419484TEACHING/TEACHERSPunctuality0810419484TEACHING/TEACHERSPunctuality0810419484TEACHING/TEACHERSPunctuality08MostlySometimes 16Once aNeverDo they encourage student to<br>expressAlwaysMostlySometimes 20Once aNeverTEACHINGPunctuality parentsAlwaysMostlySometimes 44Once aNeverTEACHINGPunctuality parentsAlwaysMostlySometimes 24Once aNeverTEACHINGPunctuality parentsAlwaysMostlySometimes 24Once aNeverTEACHINGPunctuality parentsAlwaysMostlySometim                                                                                                                                                                                                                                                                                                                                                                                                                                                                                                                                                                                                                                                                                                                                                                                                                                                                                                                                                                                                                                                                                                                                                                                                                                                                          | Hostel              |                                   |        |         |              |           |             |
| Food1310818418050Security119218218660TEACHING/TEACHERSPunctuality0810419418268TEACHING/TEACHERSPunctuality0810419418268Teachers Expressiveness119817419484Teachers Expressiveness119817219064Teachers Expressiveness169017219064Do they come well preparedAlwaysMostlySometimes 16Once a<br>while 26Neverfor lecture17080Once aNeverDo they encourage student to<br>expressAlwaysMostlySometimes 46Once a<br>while 26NeverDo their relation is cordial with<br>studentAlwaysMostlySometimes 20Once a<br>while 26NeverDo they resolve problemsAlwaysMostlySometimes 44Once a<br>whileNeverDo they interact with parentsAlwaysMostlySometimes 24Once a<br>whileNeverIdeDo they interact with parentsAlwaysMostlySometimes 24Once a<br>whileNeverIdeIdeIdeIdeIdeIdeIdeIdeIdeIdeIdeIdeIdeIdeIdeIdeIdeIdeIdeIdeIdeIdeIdeIdeIdeIdeIdeIdeIdeIdeIdeIde </td <td></td> <td></td> <td></td> <td></td> <td></td> <td></td> <td></td>                                                                                                                                                                                                                                                                                                                                                                                                                                                                                                                                                                                                                                                                                                                                                                                                                                                                                                                                                                                                                                                                                                                                                                                      |                     |                                   |        |         |              |           |             |
| Security119218218660TEACHING/TEACHERSPunctuality0810419418268Teachers Expressiveness119817419484Teachers Expressiveness119817219064Teachers Expressiveness169017219064Do they come well prepared<br>for lectureAlwaysMostlySometimes 16Once a<br>while 26Never<br>while 26Do they encourage student to<br>expressAlwaysMostlySometimes 46Once a<br>while 26NeverDo their relation is cordial with<br>studentAlwaysMostlySometimes 20Once a<br>while 26Never<br>while 26Do they resolve problemsAlwaysMostlySometimes 44Once a<br>whileNever<br>whileDo they interact with parentsAlwaysMostlySometimes 24Once a<br>whileNever<br>%hileDo they interact with parentsAlwaysMostlySometimes 24Once a<br>whileNeverHat138HatHat<                                                                                                                                                                                                                                                                                                                                                                                                                                                                                                                                                                                                                                                                                                                                                                                                                                                                                                                                                                                                                                           |                     |                                   |        |         |              |           |             |
| TEACHING/TEACHERS Punctuality 08 104 194 182 68   TEACHING/TEACHERS Teachers Expressiveness 11 98 174 194 84   Image: Constraint of the state of subject 16 90 172 190 64   Image: Constraint of the state of subject 16 90 172 190 64   Image: Constraint of the state of subject Always Mostly Sometimes 16 Once a Never   Image: Constraint of the state of t                                                                                                                                                                                                                                                                                                                                                                                                                                                                                                   |                     |                                   |        |         |              |           |             |
| Teachers Expressiveness 11 98 174 194 84   Knowledge of subject 16 90 172 190 64   Do they come well prepared<br>for lecture Always Mostly Sometimes 16 Once a<br>while 26 Never<br>while 26   Do they encourage student to<br>express Always Mostly Sometimes 46 Once a<br>while 26 Never<br>sometimes 46   Do their relation is cordial with<br>student Always Mostly Sometimes 20 Once a<br>while 26 Never<br>sometimes 44   Do they resolve problems Always Mostly Sometimes 44 Once a<br>while Never<br>student   Do they interact with parents Always Mostly Sometimes 24 Once a<br>while Never<br>while   Do they interact with parents Always Mostly Sometimes 24 Once a<br>while Never<br>while   Do they interact with parents Always Mostly Sometimes 24 Once a<br>while Never<br>while   148 138 Sometimes 24 Once a<br>while Never<br>yhile                                                                                                                                                                                                                                                                                                                                                                                                                                                                                                                                                                                                                                                                                                                                                                                                                                                                                                                                                                                                                                                                                                                                                                                                                                                       | TEACHING/TEACHERS   |                                   |        |         |              |           |             |
| Knowledge of subject 16 90 172 190 64   Do they come well prepared<br>for lecture Always Mostly Sometimes 16 Once a<br>while 26 Never<br>while 26   Do they encourage student to<br>express Always Mostly Sometimes 46 Once a<br>while 26 Never   Do their relation is cordial with<br>student Always Mostly Sometimes 20 Once a<br>while 26 Never   Do they resolve problems Always Mostly Sometimes 44 Once a<br>while Never   Do they resolve problems Always Mostly Sometimes 44 Once a<br>while Never   Do they interact with parents Always Mostly Sometimes 24 Once a<br>while Never   Do they interact with parents Always Mostly Sometimes 24 Once a<br>while Never   148 138 138 Sometimes 24 Once a<br>while Never                                                                                                                                                                                                                                                                                                                                                                                                                                                                                                                                                                                                                                                                                                                                                                                                                                                                                                                                                                                                                                                                                                                                                                                                                                                                                                                                                                                  |                     |                                   |        |         |              |           |             |
| Do they come well prepared<br>for lecture Always<br>170 Mostly<br>80 Sometimes 16 Once a<br>while 26 Never<br>52   Do they encourage student to<br>express Always Mostly Sometimes 46 Once a<br>while 26 Never   Do their relation is cordial with<br>student Always Mostly Sometimes 20 Once a<br>while 26 Never   Do their relation is cordial with<br>student Always Mostly Sometimes 20 Once a<br>while 26 Never   Do they resolve problems Always Mostly Sometimes 44 Once a<br>while Never   Do they interact with parents Always Mostly Sometimes 24 Once a<br>while Never   Do they interact with parents Always Mostly Sometimes 24 Once a<br>while Never   148 138 Sometimes 24 Once a<br>while Never                                                                                                                                                                                                                                                                                                                                                                                                                                                                                                                                                                                                                                                                                                                                                                                                                                                                                                                                                                                                                                                                                                                                                                                                                                                                                                                                                                                                |                     |                                   |        |         |              |           |             |
| for lecture 170 80 while 26 52   Do they encourage student to<br>express Always Mostly Sometimes 46 Once a Never   Do their relation is cordial with<br>student Always Mostly Sometimes 20 Once a Never   Do their relation is cordial with<br>student Always Mostly Sometimes 20 Once a Never   Do they resolve problems Always Mostly Sometimes 44 Once a Never   Do they resolve problems Always Mostly Sometimes 44 Once a Never   Do they interact with parents Always Mostly Sometimes 24 Once a Never   148 138 Base Once a Never Never                                                                                                                                                                                                                                                                                                                                                                                                                                                                                                                                                                                                                                                                                                                                                                                                                                                                                                                                                                                                                                                                                                                                                                                                                                                                                                                                                                                                                                                                                                                                                                 |                     |                                   |        |         |              |           |             |
| express 152 84 while 26 60   Do their relation is cordial with<br>student Always Mostly Sometimes 20 Once a Never   148 112 while<br>48 61 48 Notely Sometimes 44 Once a Never   Do they resolve problems Always Mostly Sometimes 44 Once a Never   166 94 28 28 Never 12 Never   Do they interact with parents Always Mostly Sometimes 24 Once a Never   148 138 Sometimes 24 Once a Never Never                                                                                                                                                                                                                                                                                                                                                                                                                                                                                                                                                                                                                                                                                                                                                                                                                                                                                                                                                                                                                                                                                                                                                                                                                                                                                                                                                                                                                                                                                                                                                                                                                                                                                                              |                     |                                   |        |         |              |           |             |
| express 152 84 while 26 60   Do their relation is cordial with<br>student Always Mostly Sometimes 20 Once a Never   148 112 while<br>48 61 48 Notely Sometimes 44 Once a Never   Do they resolve problems Always Mostly Sometimes 44 Once a Never   166 94 28 28 Never 12 Never   Do they interact with parents Always Mostly Sometimes 24 Once a Never   148 138 Sometimes 24 Once a Never Never                                                                                                                                                                                                                                                                                                                                                                                                                                                                                                                                                                                                                                                                                                                                                                                                                                                                                                                                                                                                                                                                                                                                                                                                                                                                                                                                                                                                                                                                                                                                                                                                                                                                                                              |                     | Do they encourage student to      | Always | Mostly  | Sometimes 46 | Once a    | Never       |
| student 148 112 while 61   Do they resolve problems Always Mostly Sometimes 44 Once a Never   166 94 while 56 28   Do they interact with parents Always Mostly Sometimes 24 Once a Never   148 138 Sometimes 24 Once a Never                                                                                                                                                                                                                                                                                                                                                                                                                                                                                                                                                                                                                                                                                                                                                                                                                                                                                                                                                                                                                                                                                                                                                                                                                                                                                                                                                                                                                                                                                                                                                                                                                                                                                                                                                                                                                                                                                   |                     |                                   |        |         |              | while 26  | 60          |
| Image: Dot hey resolve problems Always Mostly Sometimes 44 Once a Never   166 94 94 while 56   28 28 28 28   Do they interact with parents Always Mostly Sometimes 24 Once a Never   148 138 Sometimes 24 Once a Never   36 94 36 36 36                                                                                                                                                                                                                                                                                                                                                                                                                                                                                                                                                                                                                                                                                                                                                                                                                                                                                                                                                                                                                                                                                                                                                                                                                                                                                                                                                                                                                                                                                                                                                                                                                                                                                                                                                                                                                                                                        |                     | Do their relation is cordial with | Always | Mostly  | Sometimes 20 | Once a    | Never       |
| Do they resolve problems Always Mostly Sometimes 44 Once a Never   166 94 while 56   28 28   Do they interact with parents Always Mostly Sometimes 24 Once a Never   148 138 while 76 36 36 16                                                                                                                                                                                                                                                                                                                                                                                                                                                                                                                                                                                                                                                                                                                                                                                                                                                                                                                                                                                                                                                                                                                                                                                                                                                                                                                                                                                                                                                                                                                                                                                                                                                                                                                                                                                                                                                                                                                 |                     | student                           | 148    | 112     |              | while     | 61          |
| Info 94 while 56   28 28 28   Do they interact with parents Always Mostly Sometimes 24 Once a Never   148 138 while 76 36 36 Never                                                                                                                                                                                                                                                                                                                                                                                                                                                                                                                                                                                                                                                                                                                                                                                                                                                                                                                                                                                                                                                                                                                                                                                                                                                                                                                                                                                                                                                                                                                                                                                                                                                                                                                                                                                                                                                                                                                                                                             |                     |                                   |        |         |              | 48        |             |
| Do they interact with parents Always Mostly Sometimes 24 Once a Never   148 138 while 76   36 36                                                                                                                                                                                                                                                                                                                                                                                                                                                                                                                                                                                                                                                                                                                                                                                                                                                                                                                                                                                                                                                                                                                                                                                                                                                                                                                                                                                                                                                                                                                                                                                                                                                                                                                                                                                                                                                                                                                                                                                                               |                     | Do they resolve problems          | Always | Mostly  | Sometimes 44 | Once a    | Never       |
| Do they interact with parents Always Mostly Sometimes 24 Once a Never   148 138 while 76   36 36                                                                                                                                                                                                                                                                                                                                                                                                                                                                                                                                                                                                                                                                                                                                                                                                                                                                                                                                                                                                                                                                                                                                                                                                                                                                                                                                                                                                                                                                                                                                                                                                                                                                                                                                                                                                                                                                                                                                                                                                               |                     |                                   | 166    | 94      |              | while     | 56          |
| 148 138 while 76<br>36                                                                                                                                                                                                                                                                                                                                                                                                                                                                                                                                                                                                                                                                                                                                                                                                                                                                                                                                                                                                                                                                                                                                                                                                                                                                                                                                                                                                                                                                                                                                                                                                                                                                                                                                                                                                                                                                                                                                                                                                                                                                                         |                     |                                   |        |         |              | 28        |             |
| 36                                                                                                                                                                                                                                                                                                                                                                                                                                                                                                                                                                                                                                                                                                                                                                                                                                                                                                                                                                                                                                                                                                                                                                                                                                                                                                                                                                                                                                                                                                                                                                                                                                                                                                                                                                                                                                                                                                                                                                                                                                                                                                             |                     | Do they interact with parents     | Always | Mostly  | Sometimes 24 | Once a    | Never       |
|                                                                                                                                                                                                                                                                                                                                                                                                                                                                                                                                                                                                                                                                                                                                                                                                                                                                                                                                                                                                                                                                                                                                                                                                                                                                                                                                                                                                                                                                                                                                                                                                                                                                                                                                                                                                                                                                                                                                                                                                                                                                                                                |                     |                                   | 148    | 138     |              |           | 76          |
| Curriculum How the curriculum is? Modern Mostly modern Mostly Traditional A mix                                                                                                                                                                                                                                                                                                                                                                                                                                                                                                                                                                                                                                                                                                                                                                                                                                                                                                                                                                                                                                                                                                                                                                                                                                                                                                                                                                                                                                                                                                                                                                                                                                                                                                                                                                                                                                                                                                                                                                                                                                |                     |                                   |        |         |              |           |             |
|                                                                                                                                                                                                                                                                                                                                                                                                                                                                                                                                                                                                                                                                                                                                                                                                                                                                                                                                                                                                                                                                                                                                                                                                                                                                                                                                                                                                                                                                                                                                                                                                                                                                                                                                                                                                                                                                                                                                                                                                                                                                                                                |                     |                                   |        |         |              | 36        |             |