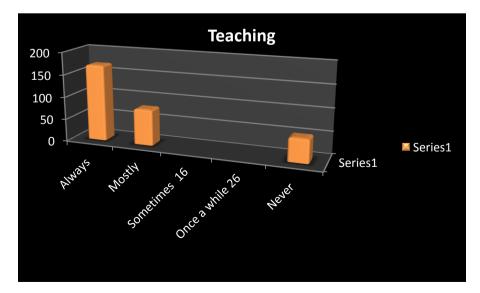

# Govt. D.B. Girls' P.G. College, Raipur, Chhattisgarh

Feedback Data - N-620 Done On Incidental Cum Random Basis (Some Of The Questions Were Left without a

comment )

| <table-row><table-row><table-row><table-row><table-row><table-container><table-container><table-container><table-container><table-container><table-container><table-container><table-container><table-container></table-container></table-container></table-container></table-container></table-container></table-container></table-container></table-container></table-container></table-row></table-row></table-row></table-row></table-row>                                                                                                                                                                                                                                                                                                                                                                                                                                                                                                                                                                                                                                                                                                                                                                                                                                                                                                                                                                                                                                                                                                                                                                                                                                                                                                                                                                                                                                                                                                                                                                                                                                                                 |                     |                                   |        |         |              | Manuarad  | Outstanding |
|----------------------------------------------------------------------------------------------------------------------------------------------------------------------------------------------------------------------------------------------------------------------------------------------------------------------------------------------------------------------------------------------------------------------------------------------------------------------------------------------------------------------------------------------------------------------------------------------------------------------------------------------------------------------------------------------------------------------------------------------------------------------------------------------------------------------------------------------------------------------------------------------------------------------------------------------------------------------------------------------------------------------------------------------------------------------------------------------------------------------------------------------------------------------------------------------------------------------------------------------------------------------------------------------------------------------------------------------------------------------------------------------------------------------------------------------------------------------------------------------------------------------------------------------------------------------------------------------------------------------------------------------------------------------------------------------------------------------------------------------------------------------------------------------------------------------------------------------------------------------------------------------------------------------------------------------------------------------------------------------------------------------------------------------------------------------------------------------------------------|---------------------|-----------------------------------|--------|---------|--------------|-----------|-------------|
| NameNameNameNameNameNameNameNameNameNameNameNameNameNameNameNameNameNameNameNameNameNameNameNameNameNameNameNameNameNameNameNameNameNameNameNameNameNameNameNameNameNameNameNameNameNameNameNameNameNameNameNameNameNameNameNameNameNameNameNameNameNameNameNameNameNameNameNameNameNameNameNameNameNameNameNameNameNameNameNameNameNameNameNameNameNameNameNameNameNameNameNameNameNameNameNameNameNameNameNameNameNameNameNameNameNameNameNameNameNameNameNameNameNameNameNameNameNameNameNameNameNameNameNameNameNameNameNameNameNameNameNameNameNameNameNameNameNameNameNameNameNameNameNameNameNameNameNameNameNameNameNameNameNameNameName </td <td></td> <td>Sitting arrangement</td> <td>poor</td> <td>Average</td> <td>Good</td> <td>Very good</td> <td>Outstanding</td>                                                                                                                                                                                                                                                                                                                                                                                                                                                                                                                                                                                                                                                                                                                                                                                                                                                                                                                                                                                                                                                                                                                                                                                                                                                                                                                              |                     | Sitting arrangement               | poor   | Average | Good         | Very good | Outstanding |
| 1000000000000000000000000000000000000                                                                                                                                                                                                                                                                                                                                                                                                                                                                                                                                                                                                                                                                                                                                                                                                                                                                                                                                                                                                                                                                                                                                                                                                                                                                                                                                                                                                                                                                                                                                                                                                                                                                                                                                                                                                                                                                                                                                                                                                                                                                          | Class Toolin        |                                   |        |         |              |           |             |
| 1400140014001400140014001400140014001400140014001400140014001400140014001400140014001400140014001400140014001400140014001400140014001400140014001400140014001400140014001400140014001400140014001400140014001400140014001400140014001400140014001400140014001400140014001400140014001400140014001400140014001400140014001400140014001400140014001400140014001400140014001400140014001400140014001400140014001400140014001400140014001400140014001400140014001400140014001400140014001400140014001400140014001400140014001400140014001400140014001400140014001400140014001400140014001400140014001400140014001400140014001400140014001400140014001                                                                                                                                                                                                                                                                                                                                                                                                                                                                                                                                                                                                                                                                                                                                                                                                                                                                                                                                                                                                                                                                                                                                                                                                                                                                                                                                                                                                                                                              |                     |                                   |        |         |              |           |             |
| ImageNormNormNormNormNormNormNormNormNormNormNormNormNormNormNormNormNormNormNormNormNormNormNormNormNormNormNormNormNormNormNormNormNormNormNormNormNormNormNormNormNormNormNormNormNormNormNormNormNormNormNormNormNormNormNormNormNormNormNormNormNormNormNormNormNormNormNormNormNormNormNormNormNormNormNormNormNormNormNormNormNormNormNormNormNormNormNormNormNormNormNormNormNormNormNormNormNormNormNormNormNormNormNormNormNormNormNormNormNormNormNormNormNormNormNormNormNormNormNormNormNormNormNormNormNormNormNormNormNormNormNormNormNormNormNormNormNormNormNormNormNormNormNormNormNormNormNormNormNormNormNormNormNormNormNorm <th< td=""><td></td><td></td><td></td><td></td><td></td><td></td><td></td></th<>                                                                                                                                                                                                                                                                                                                                                                                                                                                                                                                                                                                                                                                                                                                                                                                                                                                                                                                                                                                                                                                                                                                                                                                                                                                                                                                                                                             |                     |                                   |        |         |              |           |             |
| ImageImageImageImageImageImageImageImageImageImageImageImageImageImageImageImageImageImageImageImageImageImageImageImageImageImageImageImageImageImageImageImageImageImageImageImageImageImageImageImageImageImageImageImageImageImageImageImageImageImageImageImageImageImageImageImageImageImageImageImageImageImageImageImageImageImageImageImageImageImageImageImageImageImageImageImageImageImageImageImageImageImageImageImageImageImageImageImageImageImageImageImageImageImageImageImageImageImageImageImageImageImageImageImageImageImageImageImageImageImageImageImageImageImageImageImageImageImageImageImageImageImageImageImageImageImageImageImageImageImageImageImageImageImageImageImageImageImageImageImageImage <thimage< th="">ImageImageImage<th< td=""><td></td><td></td><td></td><td></td><td></td><td></td><td></td></th<></thimage<>                                                                                                                                                                                                                                                                                                                                                                                                                                                                                                                                                                                                                                                                                                                                                                                                                                                                                                                                                                                                                                                                                                                                                                                                                                                   |                     |                                   |        |         |              |           |             |
| NormNormNormNormNormNormNormNormNormNormNormNormNormNormNormNormNormNormNormNormNormNormNormNormNormNormNormNormNormNormNormNormNormNormNormNormNormNormNormNormNormNormNormNormNormNormNormNormNormNormNormNormNormNormNormNormNormNormNormNormNormNormNormNormNormNormNormNormNormNormNormNormNormNormNormNormNormNormNormNormNormNormNormNormNormNormNormNormNormNormNormNormNormNormNormNormNormNormNormNormNormNormNormNormNormNormNormNormNormNormNormNormNormNormNormNormNormNormNormNormNormNormNormNormNormNormNormNormNormNormNormNormNormNormNormNormNormNormNormNormNormNormNormNormNormNormNormNormNormNormNormNormNormNormNormNormN                                                                                                                                                                                                                                                                                                                                                                                                                                                                                                                                                                                                                                                                                                                                                                                                                                                                                                                                                                                                                                                                                                                                                                                                                                                                                                                                                                                                                                                              |                     |                                   |        |         |              |           |             |
| SectorContropContropContropContropContropContropContropContropContropContropContropContropContropContropContropContropContropContropContropContropContropContropContropContropContropContropContropContropContropContropContropContropContropContropContropContropContropContropContropContropContropContropContropContropContropContropContropContropContropContropContropContropContropContropContropContropContropContropContropContropContropContropContropContropContropContropContropContropContropContropContropContropContropContropContropContropContropContropContropContropContropContropContropContropContropContropContropContropContropContropContropContropContropContropContropContropContropContropContropContropContropContropContropContropContropContropContropContropContropContropContropContropContropContropContropContropContropContropContropContropContropContropContropContropContropControp </td <td></td> <td></td> <td></td> <td></td> <td></td> <td></td> <td></td>                                                                                                                                                                                                                                                                                                                                                                                                                                                                                                                                                                                                                                                                                                                                                                                                                                                                                                                                                                                                                                                                                                            |                     |                                   |        |         |              |           |             |
| App of the sector of the se  | Toilet              |                                   |        |         |              |           |             |
| SameSameSameSameSameSameSameSameSameSameSameSameSameSameSameSameSameSameSameSameSameSameSameSameSameSameSameSameSameSameSameSameSameSameSameSameSameSameSameSameSameSameSameSameSameSameSameSameSameSameSameSameSameSameSameSameSameSameSameSameSameSameSameSameSameSameSameSameSameSameSameSameSameSameSameSameSameSameSameSameSameSameSameSameSameSameSameSameSameSameSameSameSameSameSameSameSameSameSameSameSameSameSameSameSameSameSameSameSameSameSameSameSameSameSameSameSameSameSameSameSameSameSameSameSameSameSameSameSameSameSameSameSameSameSameSameSameSameSameSameSameSameSameSameSameSameSameSameSameSameSameSameSameSameSameSame                                                                                                                                                                                                                                                                                                                                                                                                                                                                                                                                                                                                                                                                                                                                                                                                                                                                                                                                                                                                                                                                                                                                                                                                                                                                                                                                                                                                                                                               |                     |                                   |        |         |              |           |             |
| 11111111111111111111111111111111111111111111111111111111111111111111111111111111111111111111111111111111111111111111111111111111111111111111111111111111111111111111111111111111111111111111111111111111111 <th< td=""><td>Canteen</td><td></td><td></td><td></td><td></td><td></td><td></td></th<>                                                                                                                                                                                                                                                                                                                                                                                                                                                                                                                                                                                                                                                                                                                                                                                                                                                                                                                                                                                                                                                                                                                                                                                                                                                                                                                                                                                                                                                                                                                                                                                                                                                                                                                                                                                                            | Canteen             |                                   |        |         |              |           |             |
| NameNetworkNameNameNameNameNameNameNameNameNameNameNameNameNameNameNameNameNameNameNameNameNameNameNameNameNameNameNameNameNameNameNameNameNameNameNameNameNameNameNameNameNameNameNameNameNameNameNameNameNameNameNameNameNameNameNameNameNameNameNameNameNameNameNameNameNameNameNameNameNameNameNameNameNameNameNameNameNameNameNameNameNameNameNameNameNameNameNameNameNameNameNameNameNameNameNameNameNameNameNameNameNameNameNameNameNameNameNameNameNameNameNameNameNameNameNameNameNameNameNameNameNameNameNameNameNameNameNameNameNameNameNameNameNameNameNameNameNameNameNameNameNameNameNameNameNameNameNameNameNameNameNameNameNameName <td></td> <td></td> <td>14</td> <td>144</td> <td></td> <td>136</td> <td>36</td>                                                                                                                                                                                                                                                                                                                                                                                                                                                                                                                                                                                                                                                                                                                                                                                                                                                                                                                                                                                                                                                                                                                                                                                                                                                                                                                                                                            |                     |                                   | 14     | 144     |              | 136       | 36          |
| NameNameNameNameNameNameNameNameNameNameNameNameNameNameNameNameNameNameNameNameNameNameNameNameNameNameNameNameNameNameNameNameNameNameNameNameNameNameNameNameNameNameNameNameNameNameNameNameNameNameNameNameNameNameNameNameNameNameNameNameNameNameNameNameNameNameNameNameNameNameNameNameNameNameNameNameNameNameNameNameNameNameNameNameNameNameNameNameNameNameNameNameNameNameNameNameNameNameNameNameNameNameNameNameNameNameNameNameNameNameNameNameNameNameNameNameNameNameNameNameNameNameNameNameNameNameNameNameNameNameNameNameNameNameNameNameNameNameNameNameNameNameNameNameNameNameNameNameNameNameNameNameNameNameNameName<                                                                                                                                                                                                                                                                                                                                                                                                                                                                                                                                                                                                                                                                                                                                                                                                                                                                                                                                                                                                                                                                                                                                                                                                                                                                                                                                                                                                                                                              |                     | Food                              | 16     | 126     | 200          | 138       | 38          |
| namenamenamenamenamenamenamenamenamenamenamenamenamenamenamenamenamenamenamenamenamenamenamenamenamenamenamenamenamenamenamenamenamenamenamenamenamenamenamenamenamenamenamenamenamenamenamenamenamenamenamenamenamenamenamenamenamenamenamenamenamenamenamenamenamenamenamenamenamenamenamenamenamenamenamenamenamenamenamenamenamenamenamenamenamenamenamenamenamenamenamenamenamenamenamenamenamenamenamenamenamenamenamenamenamenamenamenamenamenamenamenamenamenamenamenamenamenamenamenamenamenamenamenamenamenamenamenamenamenamenamenamenamenamenamenamenamenamenamenamenamenamenamenamenamenamenamenamenamenamenamenamenamenamenamenamen                                                                                                                                                                                                                                                                                                                                                                                                                                                                                                                                                                                                                                                                                                                                                                                                                                                                                                                                                                                                                                                                                                                                                                                                                                                                                                                                                                                                                                                              |                     |                                   |        |         |              |           | 36          |
| sharejeakjeakjeakjeakjeakjeakjeakjeakjeakjeakjeakjeakjeakjeakjeakjeakjeakjeakjeakjeakjeakjeakjeakjeakjeakjeakjeakjeakjeakjeakjeakjeakjeakjeakjeakjeakjeakjeakjeakjeakjeakjeakjeakjeakjeakjeakjeakjeakjeakjeakjeakjeakjeakjeakjeakjeakjeakjeakjeakjeakjeakjeakjeakjeakjeakjeakjeakjeakjeakjeakjeakjeakjeakjeakjeakjeakjeakjeakjeakjeakjeakjeakjeakjeakjeakjeakjeakjeakjeakjeakjeakjeakjeakjeakjeakjeakjeakjeakjeakjeakjeakjeakjeakjeakjeakjeakjeakjeakjeakjeakjeakjeakjeakjeakjeakjeakjeakjeakjeakjeakjeakjeakjeakjeakjeakjeakjeakjeakjeakjeakjeakjeakjeakjeakjeakjeakjeakjeakjeakjeakjeakjeakjeakjeakjeakjeakjeakjeakjeakjeakjeakjeakjeakjeakjeak                                                                                                                                                                                                                                                                                                                                                                                                                                                                                                                                                                                                                                                                                                                                                                                                                                                                                                                                                                                                                                                                                                                                                                                                                                                                                                                                                                                                                                                              |                     | Hygiene                           | 13     | 158     | 206          | 124       | 46          |
| AnswerSubsetSubsetSubsetSubsetSubsetSubsetSubsetSubsetSubsetSubsetSubsetSubsetSubsetSubsetSubsetSubsetSubsetSubsetSubsetSubsetSubsetSubsetSubsetSubsetSubsetSubsetSubsetSubsetSubsetSubsetSubsetSubsetSubsetSubsetSubsetSubsetSubsetSubsetSubsetSubsetSubsetSubsetSubsetSubsetSubsetSubsetSubsetSubsetSubsetSubsetSubsetSubsetSubsetSubsetSubsetSubsetSubsetSubsetSubsetSubsetSubsetSubsetSubsetSubsetSubsetSubsetSubsetSubsetSubsetSubsetSubsetSubsetSubsetSubsetSubsetSubsetSubsetSubsetSubsetSubsetSubsetSubsetSubsetSubsetSubsetSubsetSubsetSubsetSubsetSubsetSubsetSubsetSubsetSubsetSubsetSubsetSubsetSubsetSubsetSubsetSubsetSubsetSubsetSubsetSubsetSubsetSubsetSubsetSubsetSubsetSubsetSubsetSubsetSubsetSubsetSubsetSubsetSubsetSubsetSubsetSubsetSubsetSubsetSubsetSubsetSubsetSubsetSubsetSubsetSubsetSubsetSubsetSubsetSubsetSubs                                                                                                                                                                                                                                                                                                                                                                                                                                                                                                                                                                                                                                                                                                                                                                                                                                                                                                                                                                                                                                                                                                                                                                                                                                                                 | Parking             |                                   | 15     | 132     | 204          | 162       | 48          |
| SpaceSpaceSpaceSpaceSpaceSpaceSpaceSpaceSpaceSpaceSpaceSpaceSpaceSpaceSpaceSpaceSpaceSpaceSpaceSpaceSpaceSpaceSpaceSpaceSpaceSpaceSpaceSpaceSpaceSpaceSpaceSpaceSpaceSpaceSpaceSpaceSpaceSpaceSpaceSpaceSpaceSpaceSpaceSpaceSpaceSpaceSpaceSpaceSpaceSpaceSpaceSpaceSpaceSpaceSpaceSpaceSpaceSpaceSpaceSpaceSpaceSpaceSpaceSpaceSpaceSpaceSpaceSpaceSpaceSpaceSpaceSpaceSpaceSpaceSpaceSpaceSpaceSpaceSpaceSpaceSpaceSpaceSpaceSpaceSpaceSpaceSpaceSpaceSpaceSpaceSpaceSpaceSpaceSpaceSpaceSpaceSpaceSpaceSpaceSpaceSpaceSpaceSpaceSpaceSpaceSpaceSpaceSpaceSpaceSpaceSpaceSpaceSpaceSpaceSpaceSpaceSpaceSpaceSpaceSpaceSpaceSpaceSpaceSpaceSpaceSpaceSpaceSpaceSpaceSpaceSpaceSpaceSpaceSpaceSpaceSpaceSpaceSpaceSpaceSpaceSpaceSpaceSpaceSpaceSpace <th< td=""><td></td><td></td><td>12</td><td>104</td><td>198</td><td>144</td><td>50</td></th<>                                                                                                                                                                                                                                                                                                                                                                                                                                                                                                                                                                                                                                                                                                                                                                                                                                                                                                                                                                                                                                                                                                                                                                                                                                                            |                     |                                   | 12     | 104     | 198          | 144       | 50          |
| NormNormNormNormNormNormNormNormNormNormNormNormNormNormNormNormNormNormNormNormNormNormNormNormNormNormNormNormNormNormNormNormNormNormNormNormNormNormNormNormNormNormNormNormNormNormNormNormNormNormNormNormNormNormNormNormNormNormNormNormNormNormNormNormNormNormNormNormNormNormNormNormNormNormNormNormNormNormNormNormNormNormNormNormNormNormNormNormNormNormNormNormNormNormNormNormNormNormNormNormNormNormNormNormNormNormNormNormNormNormNormNormNormNormNormNormNormNormNormNormNormNormNormNormNormNormNormNormNormNormNormNormNormNormNormNormNormNormNormNormNormNormNormNormNormNormNormNormNormNormNormNormNormNormNormNormN                                                                                                                                                                                                                                                                                                                                                                                                                                                                                                                                                                                                                                                                                                                                                                                                                                                                                                                                                                                                                                                                                                                                                                                                                                                                                                                                                                                                                                                              | Corridor            | Cleanliness                       | 10     | 116     | 196          | 150       | 52          |
| Dinkag WaterHyme / select1616161616161616Connon noomSpace1516161616161616Arrangement or<br>outstainent13871816161616String arrangement or<br>string interment1387181616161616Space1716161616161616161616Space17161616161616161616161616161616161616161616161616161616161616161616161616161616161616161616161616161616161616161616161616161616161616161616161616161616161616161616161616161616161616161616161616161616161616161616161616161616161616161616161616<                                                                                                                                                                                                                                                                                                                                                                                                                                                                                                                                                                                                                                                                                                                                                                                                                                                                                                                                                                                                                                                                                                                                                                                                                                                                                                                                                                                                                                                                                                                                                                                                                                               |                     | Space                             | 13     | 128     | 206          | 164       | 40          |
| Common normSpeckerIsIsIsIsIsIsIsIsIsIsIsIsIsIsIsIsIsIsIsIsIsIsIsIsIsIsIsIsIsIsIsIsIsIsIsIsIsIsIsIsIsIsIsIsIsIsIsIsIsIsIsIsIsIsIsIsIsIsIsIsIsIsIsIsIsIsIsIsIsIsIsIsIsIsIsIsIsIsIsIsIsIsIsIsIsIsIsIsIsIsIsIsIsIsIsIsIsIsIsIsIsIsIsIsIsIsIsIsIsIsIsIsIsIsIsIsIsIsIsIsIsIsIsIsIsIsIsIsIsIsIsIsIsIsIsIsIsIsIsIsIsIsIsIsIsIsIsIsIsIsIsIsIsIsIsIsIsIsIsIsIsIsIsIsIsIsIsIsIsIsIsIsIsIsIsIsIsIsIsIsIsIs<                                                                                                                                                                                                                                                                                                                                                                                                                                                                                                                                                                                                                                                                                                                                                                                                                                                                                                                                                                                                                                                                                                                                                                                                                                                                                                                                                                                                                                                                                                                                                                                                                                                                                                                |                     |                                   | 14     | 132     | 192          | 154       | 54          |
| Common normSpeckerIsIsIsIsIsIsIsIsIsIsIsIsIsIsIsIsIsIsIsIsIsIsIsIsIsIsIsIsIsIsIsIsIsIsIsIsIsIsIsIsIsIsIsIsIsIsIsIsIsIsIsIsIsIsIsIsIsIsIsIsIsIsIsIsIsIsIsIsIsIsIsIsIsIsIsIsIsIsIsIsIsIsIsIsIsIsIsIsIsIsIsIsIsIsIsIsIsIsIsIsIsIsIsIsIsIsIsIsIsIsIsIsIsIsIsIsIsIsIsIsIsIsIsIsIsIsIsIsIsIsIsIsIsIsIsIsIsIsIsIsIsIsIsIsIsIsIsIsIsIsIsIsIsIsIsIsIsIsIsIsIsIsIsIsIsIsIsIsIsIsIsIsIsIsIsIsIsIsIsIsIsIs<                                                                                                                                                                                                                                                                                                                                                                                                                                                                                                                                                                                                                                                                                                                                                                                                                                                                                                                                                                                                                                                                                                                                                                                                                                                                                                                                                                                                                                                                                                                                                                                                                                                                                                                | Drinking Water      |                                   | 16     | 136     | 216          | 170       | 62          |
| Arrangement for<br>entertainment11104130132130132132132132132132134134134134134134134134134134134134134134134134134134134134134134134134134134134134134134134134134134134134134134134134134134134134134134134134134134134134134134134134134134134134134134134134134134134134134134134134134134134134134134134134134134134134134134134134134134134134134134134134134134134134134134134134134134134134134134134134134134134134134134134134134134134134134134134134134134134134134134134134134134134134134134134134134134134134134134134134134134134<                                                                                                                                                                                                                                                                                                                                                                                                                                                                                                                                                                                                                                                                                                                                                                                                                                                                                                                                                                                                                                                                                                                                                                                                                                                                                                                                                                                                                                                                                                                                                             |                     |                                   |        |         |              |           |             |
| InductionInternationSinceSinceSinceSinceSinceSinceSinceSinceSinceSinceSinceSinceSinceSinceSinceSinceSinceSinceSinceSinceSinceSinceSinceSinceSinceSinceSinceSinceSinceSinceSinceSinceSinceSinceSinceSinceSinceSinceSinceSinceSinceSinceSinceSinceSinceSinceSinceSinceSinceSinceSinceSinceSinceSinceSinceSinceSinceSinceSinceSinceSinceSinceSinceSinceSinceSinceSinceSinceSinceSinceSinceSinceSinceSinceSinceSinceSinceSinceSinceSinceSinceSinceSinceSinceSinceSinceSinceSinceSinceSinceSinceSinceSinceSinceSinceSinceSinceSinceSinceSinceSinceSinceSinceSinceSinceSinceSinceSinceSinceSinceSinceSinceSinceSinceSinceSinceSinceSinceSinceSinceSinceSinceSinceSinceSinceSinceSinceSinceSinceSinceSinceSinceSinceSinceSinceSinceSinceSinceSinceSinceSinceSinceSinc                                                                                                                                                                                                                                                                                                                                                                                                                                                                                                                                                                                                                                                                                                                                                                                                                                                                                                                                                                                                                                                                                                                                                                                                                                                                                                                                                 |                     |                                   | 11     | 104     | 190          | 162       | 46          |
| AutoriumIndex10121013013062Sports FacilitiesI15151817260Fee CountersI151515125Boots17155156126060Boots171421815468ILirarySpece171421815468Boots111472561563641Basalaney Newspaper171421815468IliraryBasalaney Newspaper171421815468Basalaney Newspaper1718261365656Internet Facility13101212121213Computer Room/labsNumbers of computers1412135636Computer Room/labsNumbers of computers1412135636Computer Room/labsNumbers of computers1412135636Computer Room/labsNumbers of computers14131313131313131313131313131313131313131313131313131313131313131313131313131313131313131313131313 </td <td></td> <td></td> <td></td> <td></td> <td></td> <td></td> <td></td>                                                                                                                                                                                                                                                                                                                                                                                                                                                                                                                                                                                                                                                                                                                                                                                                                                                                                                                                                                                                                                                                                                                                                                                                                                                                                                                                                                                                                                          |                     |                                   |        |         |              |           |             |
| Sports FacilitiesIndex1616181720Fer CounternI1112615614414LibrarySooks1415615617260Countern1401561581726060Countern1401561581726060CounternLighting and fans11014115815841CounternEacling room2782223504760Countern facility12121214158606060Computer Room/look1401221381846060Computer Room/look1401221361366060Computer Room/look1401221361366060Computer Room/look1401221361366060Computer Room/look1401241361365060Computer Room/look1401241361365060Computer Room/look1401241361365050Computer Room/look1401361361365050Computer Room/look1401361361365050Computer Room/look1401361361365050Computer Room/look1401361361365050Computer Solution136 <td></td> <td>Sitting arrangement</td> <td>13</td> <td>82</td> <td>184</td> <td>164</td> <td>50</td>                                                                                                                                                                                                                                                                                                                                                                                                                                                                                                                                                                                                                                                                                                                                                                                                                                                                                                                                                                                                                                                                                                                                                                                                                                                                                                                                                   |                     | Sitting arrangement               | 13     | 82      | 184          | 164       | 50          |
| recountersimageimageimageimageimageimageUbraySpace1719519515252ImageBools17156196176ImageMagnins/Newspaper171421981346ImageUpting and fans111413561864ImageReading room17982021904ImagePacing room17982021904ImagePacing room17982021904ImagePacing room17982021904ImagePacing room17982021904ImagePacing room111101911914ImageImage1319818466ImageAnometic room11121941919ImageAnometic room111819163ImageAnometic room11102202166ImageSecurit131620166ImageSecurit11102202166ImageSecurit13161856ImageSecurit141020185ImageSecurit161010101010ImageSecurit16161                                                                                                                                                                                                                                                                                                                                                                                                                                                                                                                                                                                                                                                                                                                                                                                                                                                                                                                                                                                                                                                                                                                                                                                                                                                                                                                                                                                                                                                                                                                                              | Auditorium          |                                   | 10     | 132     | 190          | 180       | 62          |
| IbraySpace1716519218292IdentionBooks1416619412760Maganize/Kewapater171421961561564Idention17014219615644IdentionReading com170982021504Idention120121224234144Internet Facility15166158564Computer Moornship14012219415460Internet Facility171871961566Matter Scility1816615866Computer Moornship14012219413652Matter Scility1718181616Matter Scility1718181852Camputer Moornshipt1118201614Stating arrangement101022041852CampusSpace161002061660Matter Moornet11122041352Matter Moornet11121361462Matter Moornet11121366014Matter Moornet11121366014Matter Moornet1316141462Matter Moornet1116141462 <td< td=""><td>Sports Facilities</td><td></td><td>16</td><td>116</td><td>188</td><td>172</td><td>60</td></td<>                                                                                                                                                                                                                                                                                                                                                                                                                                                                                                                                                                                                                                                                                                                                                                                                                                                                                                                                                                                                                                                                                                                                                                                                                                                                                                                                                                                          | Sports Facilities   |                                   | 16     | 116     | 188          | 172       | 60          |
| IndexBooksInfoIsfamIsfamInfoInfoMagainer/Nowspaper1714218418464IndexHading and fass1111419518644IndexReading room1720420413040IndexBooks122041706060Index12020419010010010060Index120121204131100100100Internet Facility120181192181310310310Internet facility120181190130310310310310Internet facility120181190310310310310310310Internet facility120181190120310310310310310310310310310310310310310310310310310310310310310310310310310310310310310310310310310310310310310310310310310310310310310310310310310310310310310310310310310310310310310310310310310310310310310310310 <td< td=""><td>Fee Counters</td><td></td><td>11</td><td>126</td><td>196</td><td>134</td><td>54</td></td<>                                                                                                                                                                                                                                                                                                                                                                                                                                                                                                                                                                                                                                                                                                                                                                                                                                                                                                                                                                                                                                                                                                                                                                                                                                                                                                                                                                                                                 | Fee Counters        |                                   | 11     | 126     | 196          | 134       | 54          |
| Image: state of the state of | Library             | Space                             | 17     | 106     | 192          | 162       | 52          |
| IndexIndexIndexIndexIndexIndexIndexIndexReading room179820219046IndexIndex121220417440IndexIndexIndexIndexIndexIndexIndexIndexIndexIndexIndexIndexIndexIndexIndexIndexIndexInternet FacilityIndexIndexIndexIndexIndexIndexIndexIndexInternet FacilityIndexInternet FacilityIndexIndexIndexIndexIndexIndexInternet FacilityInternet FacilityIndexIndexIndexIndexIndexIndexIndexIndexIndexIndexIndexIndexIndexIndexIndexIndexIndexIndexIndexIndexIndexIndexIndexIndexIndexIndexIndexIndexIndexIndexIndexIndexIndexIndexIndexIndexIndexIndexIndexIndexIndexIndexIndexIndexIndexIndexIndexIndexIndexIndexIndexIndexIndexIndexIndexIndexIndexIndexIndexIndexIndexIndexIndexIndexIndexIndexIndexIndexIndexIndexIndexIndexIndexIndexIndexIndexIndexIndexIndexIndex <td></td> <td>Books</td> <td>14</td> <td>156</td> <td>196</td> <td>172</td> <td>60</td>                                                                                                                                                                                                                                                                                                                                                                                                                                                                                                                                                                                                                                                                                                                                                                                                                                                                                                                                                                                                                                                                                                                                                                                                                                                            |                     | Books                             | 14     | 156     | 196          | 172       | 60          |
| Reading room179820219048Index obox121220417440Index obox121220417440Index obox1912121212121212Index obox1819181918601860Computer Booms/lobNumbers of computers141281913601616Internet facility12128191350505016161616161616161616161616161616161616161616161616161616161616161616161616161616161616161616161616161616161616161616161616161616161616161616161616161616161616161616161616161616161616161616161616161616161616161616161616161616161616161616                                                                                                                                                                                                                                                                                                                                                                                                                                                                                                                                                                                                                                                                                                                                                                                                                                                                                                                                                                                                                                                                                                                                                                                                                                                                                                                                                                                                                                                                                                                                                                                                                                                      |                     | Magazines/Newspaper               | 17     | 142     | 198          | 194       | 68          |
| e-book1212220417440R-book1911019215244R-book19191919191919R-bookN-bit Facility1810619818460Computer Rooms/labsNumbers of conguters1412219418460Computer Rooms/labsInternet Facility1212819515638Rooms/labsInternet Facility1212820413852Computer Rooms/labsStiting arrangement1012220413852ComputSecurity1310520216654Comput1110220216266Rooms1110220418656HottelRooms1410520418666HottelRooms1410618419456HottelRooms1110220418666TEACHING/TEACHERPunctuality0810418413464TEACHING/TEACHERSPunctuality16901721945252TEACHING/TEACHERSDo they concurage student to<br>for leture16450144505252Do they concurage student to<br>for leture16450501441346456Do they resolve problems164NositySometimes 240nce aNev                                                                                                                                                                                                                                                                                                                                                                                                                                                                                                                                                                                                                                                                                                                                                                                                                                                                                                                                                                                                                                                                                                                                                                                                                                                                                                                                                                                                |                     | Lighting and fans                 | 11     | 114     | 196          | 186       | 44          |
| N-List Facility19101212121212Internet facility1810619816860Computer KoomylabsNumbers of computers1412219414460Internet facility121281961563838Accessibility cononcomputer11281961563838Accessibility cononcomputer1128196120120100100Accessibility cononcomputer11282041865454Accessibility cononcomputer11022041865454Accessibility cononcomputer11022061685452CampusSecurity131082021665454CampusSecurity141072061685656MostelRooms141062041826666HotelRooms141061841305050Actility131081481841305050TACHING/TEACHERNuncularly6414418418464Actility149216216414418464Actility14931081741846464Actility14941841841846464Actility16162901                                                                                                                                                                                                                                                                                                                                                                                                                                                                                                                                                                                                                                                                                                                                                                                                                                                                                                                                                                                                                                                                                                                                                                                                                                                                                                                                                                                                                                                                      |                     | Reading room                      | 17     | 98      | 202          | 190       | 48          |
| Internet Facility181618181818181818181818181818181818181818181818181818181818181818181818181818181818181818181818181818181818181818181818181818181818181818181818181818181818181818181818181818181818181818181818181818181818181818181818181818181818181818181818181818181818181818181818181818181818181818181818181818181818181818181818181818181818181818181818181818181818181818181818181818                                                                                                                                                                                                                                                                                                                                                                                                                                                                                                                                                                                                                                                                                                                                                                                                                                                                                                                                                                                                                                                                                                                                                                                                                                                                                                                                                                                                                                                                                                                                                                                                                                                                                                                |                     | e-books                           | 12     | 122     | 204          | 174       | 40          |
| Computer Rooms/LabsNumbers of computers1412219418460Internet facility1212819615638Accessibility to non-computer<br>subject students1111819015050Subject students0912220413852CampusSecurity1310820216654CampusSecurity1310820216654CampusCleanlines & Hygiene119717412440Candines & Hygiene1110220216266HostelRooms1410620418855HostelRooms1410620418856HostelRooms1610418617462TEACHING/TEACHERSParceles119218218660TEACHING/TEACHERSParceles Expressiveness119218218450TEACHING/TEACHERSParceles Expressiveness119117419484Canding Expressiveness119218216452TEACHING/TEACHERSParceles Expressiveness119119484Canding Expressiveness119218219484Canding Expressiveness119817419452TEACHING/TEACHERSDo they come well preparedAlwaysMostlySometimes 16Once aNever <tr< td=""><td></td><td>N- List Facility</td><td>19</td><td>110</td><td>192</td><td>152</td><td>44</td></tr<>                                                                                                                                                                                                                                                                                                                                                                                                                                                                                                                                                                                                                                                                                                                                                                                                                                                                                                                                                                                                                                                                                                                                                                                                                               |                     | N- List Facility                  | 19     | 110     | 192          | 152       | 44          |
| Computer Rooms/LabsNumbers of computers1412219418460Internet facility1212819615638Accessibility to non-computer<br>subject students1111819015050Subject students0912220413852CampusSecurity1310820216654CampusSecurity1310820216654CampusCleanlines & Hygiene119717412440Candines & Hygiene1110220216266HostelRooms1410620418855HostelRooms1410620418856HostelRooms1610418617462TEACHING/TEACHERSParceles119218218660TEACHING/TEACHERSParceles Expressiveness119218218450TEACHING/TEACHERSParceles Expressiveness119117419484Canding Expressiveness119218216452TEACHING/TEACHERSParceles Expressiveness119119484Canding Expressiveness119218219484Canding Expressiveness119817419452TEACHING/TEACHERSDo they come well preparedAlwaysMostlySometimes 16Once aNever <tr< td=""><td></td><td></td><td></td><td></td><td></td><td></td><td></td></tr<>                                                                                                                                                                                                                                                                                                                                                                                                                                                                                                                                                                                                                                                                                                                                                                                                                                                                                                                                                                                                                                                                                                                                                                                                                                                            |                     |                                   |        |         |              |           |             |
| Computer Rooms/LabsNumbers of computers1412219418460Internet facility1212819615638Accessibility to non-computer<br>subject students1111819015050Subject students0912220413852CampusSecurity1310820216654CampusSecurity1310820216654CampusCleanlines & Hygiene119717412440Candines & Hygiene1110220216266HostelRooms1410620418855HostelRooms1410620418856HostelRooms1610418617462TEACHING/TEACHERSParceles119218218660TEACHING/TEACHERSParceles Expressiveness119218218450TEACHING/TEACHERSParceles Expressiveness119117419484Canding Expressiveness119218216452TEACHING/TEACHERSParceles Expressiveness119119484Canding Expressiveness119218219484Canding Expressiveness119817419452TEACHING/TEACHERSDo they come well preparedAlwaysMostlySometimes 16Once aNever <tr< td=""><td></td><td>Internet Facility</td><td>18</td><td>106</td><td>198</td><td>168</td><td>56</td></tr<>                                                                                                                                                                                                                                                                                                                                                                                                                                                                                                                                                                                                                                                                                                                                                                                                                                                                                                                                                                                                                                                                                                                                                                                                                              |                     | Internet Facility                 | 18     | 106     | 198          | 168       | 56          |
| Internet facility1212819615638Accessibility to non-compute<br>subject students1111819015050Sitting arrangement0912220433852CampusSecurity1310820216654Space161002051685252Ceaniness & Hygiene119717412440BottelCeaniness & Hygiene1110220216266Mostel100205168555555MostelRooms1410620413856Mess161041851746256Mess161041841805050TEACHING/TEACHERSPunctuality0810419418268TEACHING/TEACHERSPunctuality0810419418264Comment11981741945252TEACHING/TEACHERSPunctuality0810419418260TEACHING/TEACHERSPunctuality081741945252Do they converse student169017219064ConcereDo they converse student162841060Do they converse student148112Sometimes 20Once aNeverMarceDo they resolve problemsAlwaysMostlySometimes 24                                                                                                                                                                                                                                                                                                                                                                                                                                                                                                                                                                                                                                                                                                                                                                                                                                                                                                                                                                                                                                                                                                                                                                                                                                                                                                                                                                                               | Computer Rooms/Jabs |                                   |        |         |              |           |             |
| Accessibility to non-computer<br>subject students1111819015050Security0912220413852CampusSecurity1310820216654Space1610020518852Ceaniness & Hygiene119717412440Ceaniness & Hygiene1110220216266Mess161062041885666Mess161062041846266Mess16104186505066Ford131081841805050Ecurity11921821866060TEACHING/TEACHERSPunctuality0810419418268TEACHING/TEACHERSPunctuality119817419484Ceaniness119817419464TEACHING/TEACHERSPunctuality169017219064Ceaniness11981741946252Do they converge student to<br>to relate the presentAlwaysMostlySometimes 16Once a<br>NeverNeverDo they encourage student to<br>studentAlwaysMostlySometimes 20Once a<br>NeverNeverDo they resolve problemsAlwaysMostlySometimes 24Once a<br>NeverNeverMalaDo they interact with par                                                                                                                                                                                                                                                                                                                                                                                                                                                                                                                                                                                                                                                                                                                                                                                                                                                                                                                                                                                                                                                                                                                                                                                                                                                                                                                                                       |                     |                                   |        |         |              |           |             |
| subject studentsImage: stiting arrangement0912220413852CampusSecurity1310820216654CampusSpace1610020616852Candiness & Hygiene119717412440CampusCleanliness & Hygiene1110220215266HostelRooms1410620418855HostelRooms1410620418856HostelNooms151041865050Fachen Expressiveness119218218660TEACHING/TEACHERSPunctuality0810419418268TEACHING/TEACHERSPunctuality0817419064Conce at the expressiveness119817419064Conce at the expressiveness1609017219064Conce at the expressiveness1628017219064Conce at the expressiveness162841846060Conce at the expressiveness162841846060Conce at the expressiveness162841846160Conce at the expressiveness1628418418461Conce at the expressiveness1628418418461Conce at the expressiveness1628418418461                                                                                                                                                                                                                                                                                                                                                                                                                                                                                                                                                                                                                                                                                                                                                                                                                                                                                                                                                                                                                                                                                                                                                                                                                                                                                                                                                                   |                     |                                   |        |         |              |           |             |
| Sitting arrangement0912220413852CampusSecurity1310820216654CampusSpace1610020616852Camoliness & Hygiene119717412440HostelCleanliness & Hygiene1110220216266HostelRooms1410620418855HostelRooms1410620418856Food131081841805050Food131081841805050FEACHING/TEACHERSPunctuality0810419418268TEACHING/TEACHERSPunctuality0817419484CampusTeachers Expressiveness119817419452TEACHING/TEACHERSPunctuality081041948452TEACHING/TEACHERSPunctuality0817219464Teachers Expressiveness119817419452Teachers Expressiveness159017219464Teachers Expressiveness169017219464Teachers Expressiveness168017219464Teachers Expressiveness168017219464Teachers Expressiveness168017219464Teachers Expressiveness <td< td=""><td></td><td></td><td></td><td></td><td></td><td></td><td></td></td<>                                                                                                                                                                                                                                                                                                                                                                                                                                                                                                                                                                                                                                                                                                                                                                                                                                                                                                                                                                                                                                                                                                                                                                                                                                                                                                                              |                     |                                   |        |         |              |           |             |
| CampusSecurity1316820216654CampusSpace1610020616852Cleanliness & Hygiene119717412440Environment1110220216266HostelRooms1410620418855HostelMess1610418617462Food131081841805050Excurity119218218660TEACHING/TEACHERSPunctuality0810419418268TEACHING/TEACHERSPunctuality081041948410419484CampusTeachers Expressiveness119817419484104194194194194194194194194194194194194194194194194194194194194194194194194194194194194194194194194194194194194194194194194194194194194194194194194194194194194194194194194194194194194194194194194194194194194194194194194194194194194194 <t< td=""><td></td><td></td><td>09</td><td>122</td><td>204</td><td>138</td><td>52</td></t<>                                                                                                                                                                                                                                                                                                                                                                                                                                                                                                                                                                                                                                                                                                                                                                                                                                                                                                                                                                                                                                                                                                                                                                                                                                                                                                                                                                                                                                       |                     |                                   | 09     | 122     | 204          | 138       | 52          |
| Space1610020616852Cleanliness & Hyglene119717412440Environment1110220216266HostelRooms1410620418856HostelRooms1410620418856Food1310818418050Ecurity119218218660TEACHING/TEACHERSPunctuality0810419418268TEACHING/TEACHERSFood169017219064Do they come well prepared<br>for lecture1708017219064Do they encourage student to<br>studentAlwaysMostlySometimes 16<br>sometimes 20Once a<br>while 26NeverDo they resolve problemsAlwaysMostlySometimes 20Once a<br>while 26NeverDo they resolve problemsAlwaysMostlySometimes 44<br>whileOnce a<br>vhileNeverDo they resolve problemsAlwaysMostlySometimes 44<br>whileOnce a<br>vhileNeverDo they interact with parentsAlwaysMostlySometimes 24<br>vhileOnce a<br>vhileNeverDo they interact with parentsAlwaysMostlySometimes 24<br>vhileOnce a<br>vhileNeverDo they interact with parentsAlwaysMostlySometimes 24<br>vhileOnce a<br>vhileNeverDo they interact with parentsAlways <td>Campus</td> <td></td> <td></td> <td></td> <td></td> <td></td> <td></td>                                                                                                                                                                                                                                                                                                                                                                                                                                                                                                                                                                                                                                                                                                                                                                                                                                                                                                                                                                                                                                                                                                    | Campus              |                                   |        |         |              |           |             |
| Cleanliness & Hygiene119717412440Environment1110220216266HostelRooms1410620418856Mess161041861746262Food1310818418050Security119218218660TEACHING/TEACHERSPunctuality0810419418268TEACHING/TEACHERSPunctuality081041945064TEACHING/TEACHERSPunctuality081041945252TEACHING/TEACHERSPunctuality081041945252TEACHING/TEACHERSPunctuality119817419484TEACHING/TEACHERSPunctuality081041945052TEACHING/TEACHERSPunctuality169017219064Teachers Expressiveness1198174985252Do they croow well prepared<br>for lectureAlwaysMostlySometimes 16Once aNeverDo they resolve problemsAlwaysMostlySometimes 20Once aNeverPunctualityPunctualityAlwaysMostlySometimes 44Once aNeverPunctualityPunctualityAlwaysMostlySometimes 24Once aNeverPunctualityPunctualityAlwaysMostlySometimes 24<                                                                                                                                                                                                                                                                                                                                                                                                                                                                                                                                                                                                                                                                                                                                                                                                                                                                                                                                                                                                                                                                                                                                                                                                                                                                                                                                |                     |                                   |        |         |              |           |             |
| Invironment1110220216266HostelRooms1410620418856Mess1610418617462Food1310818418050Security119218218660TEACHING/TEACHERSPunctuality0810419418268TEACHING/TEACHERSPunctuality081041945064TEACHING/TEACHERSPunctuality0810419454Teachers Expressiveness119817419484Teachers Expressiveness169017219064Do they come well prepared<br>for lectureAlwaysMostlySometimes 16Once a<br>while 2652Do they encourage student to<br>expressAlwaysMostlySometimes 20Once a<br>while 26NeverDo their relation is cordial with<br>studentAlwaysMostlySometimes 20Once a<br>while 26NeverDo they resolve problemsAlwaysMostlySometimes 44Once a<br>whileNeverDo they interact with parents<br>H 148138Sometimes 24Once a<br>whileNeverMostlyDo they interact with parents<br>H 48138Sometimes 24Once a<br>whileNeverMostlyDo they interact with parents<br>H 48138Sometimes 24Once a<br>whileNeverMostlyDo they interact with parents<br>H 48AlwaysM                                                                                                                                                                                                                                                                                                                                                                                                                                                                                                                                                                                                                                                                                                                                                                                                                                                                                                                                                                                                                                                                                                                                                                           |                     |                                   |        |         |              |           |             |
| HostelRooms1410620418856Mess1610418617462Food1310818418050Security119218218660TEACHING/TEACHERSPunctuality0810419418268TEACHING/TEACHERSPunctuality081041945064TEACHING/TEACHERSI19817419484TEACHING/TEACHERSPunctuality081045064TEACHING/TEACHERS169017219064TEACHING/TEACHERS170800nce aNeverfor lecture170800nce aNeverfor lecture162840nce aNeverpo they recourage student to<br>expressAlwaysMostlySometimes 20Once aDo their relation is cordial with<br>studentAlwaysMostlySometimes 20Once aDo they resolve problemsAlwaysMostlySometimes 44Once aDo they interact with parentsAlwaysMostlySometimes 24Once aDo they interact with parentsAlwaysMostlySometimes 24Once aAlways1481381380nce aNeveralwaysMostlySometimes 24Once aNeveralways148138138Sometimes 24Once aAlways148138138Sometimes 24                                                                                                                                                                                                                                                                                                                                                                                                                                                                                                                                                                                                                                                                                                                                                                                                                                                                                                                                                                                                                                                                                                                                                                                                                                                                                                      |                     |                                   |        |         |              |           |             |
| Mess1610418617462Food1310818418050Security119218218660TEACHING/TEACHERSPunctuality0810419418268TEACHING/TEACHERSPunctuality0810419418268TEACHING/TEACHERSPunctuality0810419484TEACHING/TEACHERSPunctuality0810419484TEACHING/TEACHERSPunctuality0810419484TEACHING/TEACHERSPunctuality0810419484TEACHING/TEACHERSPunctuality0810419484TEACHING/TEACHERSPunctuality0810419484TEACHING/TEACHERSPunctuality0810419484TEACHING/TEACHERSPunctuality0810419484TEACHING/TEACHERSPunctuality08MostlySometimes 16Once aNeverDo they encourage student to<br>expressAlwaysMostlySometimes 20Once aNeverTEACHINGPunctuality parentsAlwaysMostlySometimes 44Once aNeverTEACHINGPunctuality parentsAlwaysMostlySometimes 24Once aNeverTEACHINGPunctuality parentsAlwaysMostlySometimes 24Once aNeverTEACHINGPunctuality parentsAlwaysMostlySometim                                                                                                                                                                                                                                                                                                                                                                                                                                                                                                                                                                                                                                                                                                                                                                                                                                                                                                                                                                                                                                                                                                                                                                                                                                                                          | Hostel              |                                   |        |         |              |           |             |
| Food1310818418050Security119218218660TEACHING/TEACHERSPunctuality0810419418268TEACHING/TEACHERSPunctuality0810419418268Teachers Expressiveness119817419484Teachers Expressiveness119817219064Teachers Expressiveness169017219064Do they come well preparedAlwaysMostlySometimes 16Once a<br>while 26Neverfor lecture17080Once aNeverDo they encourage student to<br>expressAlwaysMostlySometimes 46Once a<br>while 26NeverDo their relation is cordial with<br>studentAlwaysMostlySometimes 20Once a<br>while 26NeverDo they resolve problemsAlwaysMostlySometimes 44Once a<br>whileNeverDo they interact with parentsAlwaysMostlySometimes 24Once a<br>whileNeverIdeDo they interact with parentsAlwaysMostlySometimes 24Once a<br>whileNeverIdeIdeIdeIdeIdeIdeIdeIdeIdeIdeIdeIdeIdeIdeIdeIdeIdeIdeIdeIdeIdeIdeIdeIdeIdeIdeIdeIdeIdeIdeIdeIde </td <td></td> <td></td> <td></td> <td></td> <td></td> <td></td> <td></td>                                                                                                                                                                                                                                                                                                                                                                                                                                                                                                                                                                                                                                                                                                                                                                                                                                                                                                                                                                                                                                                                                                                                                                                      |                     |                                   |        |         |              |           |             |
| Security119218218660TEACHING/TEACHERSPunctuality0810419418268Teachers Expressiveness119817419484Teachers Expressiveness119817219064Teachers Expressiveness169017219064Do they come well prepared<br>for lectureAlwaysMostlySometimes 16Once a<br>while 26Never<br>while 26Do they encourage student to<br>expressAlwaysMostlySometimes 46Once a<br>while 26NeverDo their relation is cordial with<br>studentAlwaysMostlySometimes 20Once a<br>while 26Never<br>while 26Do they resolve problemsAlwaysMostlySometimes 44Once a<br>whileNever<br>whileDo they interact with parentsAlwaysMostlySometimes 24Once a<br>whileNever<br>%hileDo they interact with parentsAlwaysMostlySometimes 24Once a<br>whileNeverHat138HatHat<                                                                                                                                                                                                                                                                                                                                                                                                                                                                                                                                                                                                                                                                                                                                                                                                                                                                                                                                                                                                                                           |                     |                                   |        |         |              |           |             |
| TEACHING/TEACHERS Punctuality 08 104 194 182 68   TEACHING/TEACHERS Teachers Expressiveness 11 98 174 194 84   Image: Constraint of the state of subject 16 90 172 190 64   Image: Constraint of the state of subject 16 90 172 190 64   Image: Constraint of the state of subject Always Mostly Sometimes 16 Once a Never   Image: Constraint of the state of t                                                                                                                                                                                                                                                                                                                                                                                                                                                                                                   |                     |                                   |        |         |              |           |             |
| Teachers Expressiveness 11 98 174 194 84   Knowledge of subject 16 90 172 190 64   Do they come well prepared<br>for lecture Always Mostly Sometimes 16 Once a<br>while 26 Never<br>while 26   Do they encourage student to<br>express Always Mostly Sometimes 46 Once a<br>while 26 Never<br>sometimes 46   Do their relation is cordial with<br>student Always Mostly Sometimes 20 Once a<br>while 26 Never<br>sometimes 44   Do they resolve problems Always Mostly Sometimes 44 Once a<br>while Never<br>student   Do they interact with parents Always Mostly Sometimes 24 Once a<br>while Never<br>while   Do they interact with parents Always Mostly Sometimes 24 Once a<br>while Never<br>while   Do they interact with parents Always Mostly Sometimes 24 Once a<br>while Never<br>while   148 138 Sometimes 24 Once a<br>while Never<br>yhile                                                                                                                                                                                                                                                                                                                                                                                                                                                                                                                                                                                                                                                                                                                                                                                                                                                                                                                                                                                                                                                                                                                                                                                                                                                       | TEACHING/TEACHERS   |                                   |        |         |              |           |             |
| Knowledge of subject 16 90 172 190 64   Do they come well prepared<br>for lecture Always Mostly Sometimes 16 Once a<br>while 26 Never<br>while 26   Do they encourage student to<br>express Always Mostly Sometimes 46 Once a<br>while 26 Never   Do their relation is cordial with<br>student Always Mostly Sometimes 20 Once a<br>while 26 Never   Do they resolve problems Always Mostly Sometimes 44 Once a<br>while Never   Do they resolve problems Always Mostly Sometimes 44 Once a<br>while Never   Do they interact with parents Always Mostly Sometimes 24 Once a<br>while Never   Do they interact with parents Always Mostly Sometimes 24 Once a<br>while Never   148 138 138 Sometimes 24 Once a<br>while Never                                                                                                                                                                                                                                                                                                                                                                                                                                                                                                                                                                                                                                                                                                                                                                                                                                                                                                                                                                                                                                                                                                                                                                                                                                                                                                                                                                                  |                     |                                   |        |         |              |           |             |
| Do they come well prepared<br>for lecture Always<br>170 Mostly<br>80 Sometimes 16 Once a<br>while 26 Never<br>52   Do they encourage student to<br>express Always Mostly Sometimes 46 Once a<br>while 26 Never   Do their relation is cordial with<br>student Always Mostly Sometimes 20 Once a<br>while 26 Never   Do their relation is cordial with<br>student Always Mostly Sometimes 20 Once a<br>while 26 Never   Do they resolve problems Always Mostly Sometimes 44 Once a<br>while Never   Do they interact with parents Always Mostly Sometimes 24 Once a<br>while Never   Do they interact with parents Always Mostly Sometimes 24 Once a<br>while Never   148 138 Sometimes 24 Once a<br>while Never                                                                                                                                                                                                                                                                                                                                                                                                                                                                                                                                                                                                                                                                                                                                                                                                                                                                                                                                                                                                                                                                                                                                                                                                                                                                                                                                                                                                |                     |                                   |        |         |              |           |             |
| for lecture 170 80 while 26 52   Do they encourage student to<br>express Always Mostly Sometimes 46 Once a Never   Do their relation is cordial with<br>student Always Mostly Sometimes 20 Once a Never   Do their relation is cordial with<br>student Always Mostly Sometimes 20 Once a Never   Do they resolve problems Always Mostly Sometimes 44 Once a Never   Do they resolve problems Always Mostly Sometimes 44 Once a Never   Do they interact with parents Always Mostly Sometimes 24 Once a Never   148 138 Base Once a Never Never                                                                                                                                                                                                                                                                                                                                                                                                                                                                                                                                                                                                                                                                                                                                                                                                                                                                                                                                                                                                                                                                                                                                                                                                                                                                                                                                                                                                                                                                                                                                                                 |                     |                                   |        |         |              |           |             |
| express 152 84 while 26 60   Do their relation is cordial with<br>student Always Mostly Sometimes 20 Once a Never   148 112 while<br>48 61 48 Notely Sometimes 44 Once a Never   Do they resolve problems Always Mostly Sometimes 44 Once a Never   166 94 28 28 Never 12 Never   Do they interact with parents Always Mostly Sometimes 24 Once a Never   148 138 Sometimes 24 Once a Never Never                                                                                                                                                                                                                                                                                                                                                                                                                                                                                                                                                                                                                                                                                                                                                                                                                                                                                                                                                                                                                                                                                                                                                                                                                                                                                                                                                                                                                                                                                                                                                                                                                                                                                                              |                     |                                   |        |         |              |           |             |
| express 152 84 while 26 60   Do their relation is cordial with<br>student Always Mostly Sometimes 20 Once a Never   148 112 while<br>48 61 48 Notely Sometimes 44 Once a Never   Do they resolve problems Always Mostly Sometimes 44 Once a Never   166 94 28 28 Never 12 Never   Do they interact with parents Always Mostly Sometimes 24 Once a Never   148 138 Sometimes 24 Once a Never Never                                                                                                                                                                                                                                                                                                                                                                                                                                                                                                                                                                                                                                                                                                                                                                                                                                                                                                                                                                                                                                                                                                                                                                                                                                                                                                                                                                                                                                                                                                                                                                                                                                                                                                              |                     | Do they encourage student to      | Always | Mostly  | Sometimes 46 | Once a    | Never       |
| student 148 112 while 61   Do they resolve problems Always Mostly Sometimes 44 Once a Never   166 94 while 56 28   Do they interact with parents Always Mostly Sometimes 24 Once a Never   148 138 Sometimes 24 Once a Never                                                                                                                                                                                                                                                                                                                                                                                                                                                                                                                                                                                                                                                                                                                                                                                                                                                                                                                                                                                                                                                                                                                                                                                                                                                                                                                                                                                                                                                                                                                                                                                                                                                                                                                                                                                                                                                                                   |                     |                                   |        |         |              | while 26  | 60          |
| Image: Dot hey resolve problems Always Mostly Sometimes 44 Once a Never   166 94 94 while 56   28 28 28 28   Do they interact with parents Always Mostly Sometimes 24 Once a Never   148 138 Sometimes 24 Once a Never   36 94 36 36 36                                                                                                                                                                                                                                                                                                                                                                                                                                                                                                                                                                                                                                                                                                                                                                                                                                                                                                                                                                                                                                                                                                                                                                                                                                                                                                                                                                                                                                                                                                                                                                                                                                                                                                                                                                                                                                                                        |                     | Do their relation is cordial with | Always | Mostly  | Sometimes 20 | Once a    | Never       |
| Do they resolve problems Always Mostly Sometimes 44 Once a Never   166 94 while 56   28 28   Do they interact with parents Always Mostly Sometimes 24 Once a Never   148 138 while 76 36 36 16                                                                                                                                                                                                                                                                                                                                                                                                                                                                                                                                                                                                                                                                                                                                                                                                                                                                                                                                                                                                                                                                                                                                                                                                                                                                                                                                                                                                                                                                                                                                                                                                                                                                                                                                                                                                                                                                                                                 |                     | student                           | 148    | 112     |              | while     | 61          |
| Info 94 while 56   28 28 28   Do they interact with parents Always Mostly Sometimes 24 Once a Never   148 138 while 76 36 36 Never                                                                                                                                                                                                                                                                                                                                                                                                                                                                                                                                                                                                                                                                                                                                                                                                                                                                                                                                                                                                                                                                                                                                                                                                                                                                                                                                                                                                                                                                                                                                                                                                                                                                                                                                                                                                                                                                                                                                                                             |                     |                                   |        |         |              | 48        |             |
| Do they interact with parents Always Mostly Sometimes 24 Once a Never   148 138 while 76   36 36                                                                                                                                                                                                                                                                                                                                                                                                                                                                                                                                                                                                                                                                                                                                                                                                                                                                                                                                                                                                                                                                                                                                                                                                                                                                                                                                                                                                                                                                                                                                                                                                                                                                                                                                                                                                                                                                                                                                                                                                               |                     | Do they resolve problems          | Always | Mostly  | Sometimes 44 | Once a    | Never       |
| Do they interact with parents Always Mostly Sometimes 24 Once a Never   148 138 while 76   36 36                                                                                                                                                                                                                                                                                                                                                                                                                                                                                                                                                                                                                                                                                                                                                                                                                                                                                                                                                                                                                                                                                                                                                                                                                                                                                                                                                                                                                                                                                                                                                                                                                                                                                                                                                                                                                                                                                                                                                                                                               |                     |                                   | 166    | 94      |              | while     | 56          |
| 148 138 while 76<br>36                                                                                                                                                                                                                                                                                                                                                                                                                                                                                                                                                                                                                                                                                                                                                                                                                                                                                                                                                                                                                                                                                                                                                                                                                                                                                                                                                                                                                                                                                                                                                                                                                                                                                                                                                                                                                                                                                                                                                                                                                                                                                         |                     |                                   |        |         |              | 28        |             |
| 36                                                                                                                                                                                                                                                                                                                                                                                                                                                                                                                                                                                                                                                                                                                                                                                                                                                                                                                                                                                                                                                                                                                                                                                                                                                                                                                                                                                                                                                                                                                                                                                                                                                                                                                                                                                                                                                                                                                                                                                                                                                                                                             |                     | Do they interact with parents     | Always | Mostly  | Sometimes 24 | Once a    | Never       |
|                                                                                                                                                                                                                                                                                                                                                                                                                                                                                                                                                                                                                                                                                                                                                                                                                                                                                                                                                                                                                                                                                                                                                                                                                                                                                                                                                                                                                                                                                                                                                                                                                                                                                                                                                                                                                                                                                                                                                                                                                                                                                                                |                     |                                   | 148    | 138     |              |           | 76          |
| Curriculum How the curriculum is? Modern Mostly modern Mostly Traditional A mix                                                                                                                                                                                                                                                                                                                                                                                                                                                                                                                                                                                                                                                                                                                                                                                                                                                                                                                                                                                                                                                                                                                                                                                                                                                                                                                                                                                                                                                                                                                                                                                                                                                                                                                                                                                                                                                                                                                                                                                                                                |                     |                                   |        |         |              |           |             |
|                                                                                                                                                                                                                                                                                                                                                                                                                                                                                                                                                                                                                                                                                                                                                                                                                                                                                                                                                                                                                                                                                                                                                                                                                                                                                                                                                                                                                                                                                                                                                                                                                                                                                                                                                                                                                                                                                                                                                                                                                                                                                                                |                     |                                   |        |         |              | 36        |             |