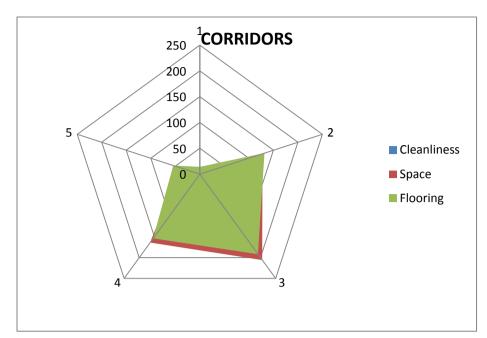

# Govt. D.B. Girls' P.G. College, Raipur, Chhattisgarh

Feedback Data - N-620 Done On Incidental Cum Random Basis (Some Of The Questions Were Left without a

comment )

| <table-row><table-row><table-row><table-row><table-row><table-container><table-container><table-container><table-container><table-container><table-container><table-container><table-container><table-container></table-container></table-container></table-container></table-container></table-container></table-container></table-container></table-container></table-container></table-row></table-row></table-row></table-row></table-row>                                                                                                                                                                                                                                                                                                                                                                                                                                                                                                                                                                                                                                                                                                                                                                                                                                                                                                                                                                                                                                                                                                                                                                                                                                                                                                                                                                                                                                                                                                                                                                                                                                                                 |                     |                                   |        |         |              | Manuarad  | Outstanding |
|----------------------------------------------------------------------------------------------------------------------------------------------------------------------------------------------------------------------------------------------------------------------------------------------------------------------------------------------------------------------------------------------------------------------------------------------------------------------------------------------------------------------------------------------------------------------------------------------------------------------------------------------------------------------------------------------------------------------------------------------------------------------------------------------------------------------------------------------------------------------------------------------------------------------------------------------------------------------------------------------------------------------------------------------------------------------------------------------------------------------------------------------------------------------------------------------------------------------------------------------------------------------------------------------------------------------------------------------------------------------------------------------------------------------------------------------------------------------------------------------------------------------------------------------------------------------------------------------------------------------------------------------------------------------------------------------------------------------------------------------------------------------------------------------------------------------------------------------------------------------------------------------------------------------------------------------------------------------------------------------------------------------------------------------------------------------------------------------------------------|---------------------|-----------------------------------|--------|---------|--------------|-----------|-------------|
| NameNameNameNameNameNameNameNameNameNameNameNameNameNameNameNameNameNameNameNameNameNameNameNameNameNameNameNameNameNameNameNameNameNameNameNameNameNameNameNameNameNameNameNameNameNameNameNameNameNameNameNameNameNameNameNameNameNameNameNameNameNameNameNameNameNameNameNameNameNameNameNameNameNameNameNameNameNameNameNameNameNameNameNameNameNameNameNameNameNameNameNameNameNameNameNameNameNameNameNameNameNameNameNameNameNameNameNameNameNameNameNameNameNameNameNameNameNameNameNameNameNameNameNameNameNameNameNameNameNameNameNameNameNameNameNameNameNameNameNameNameNameNameNameNameNameNameNameNameNameNameNameNameNameNameName </td <td></td> <td>Sitting arrangement</td> <td>poor</td> <td>Average</td> <td>Good</td> <td>Very good</td> <td>Outstanding</td>                                                                                                                                                                                                                                                                                                                                                                                                                                                                                                                                                                                                                                                                                                                                                                                                                                                                                                                                                                                                                                                                                                                                                                                                                                                                                                                              |                     | Sitting arrangement               | poor   | Average | Good         | Very good | Outstanding |
| 1000000000000000000000000000000000000                                                                                                                                                                                                                                                                                                                                                                                                                                                                                                                                                                                                                                                                                                                                                                                                                                                                                                                                                                                                                                                                                                                                                                                                                                                                                                                                                                                                                                                                                                                                                                                                                                                                                                                                                                                                                                                                                                                                                                                                                                                                          | Class Toolin        |                                   |        |         |              |           |             |
| 1400140014001400140014001400140014001400140014001400140014001400140014001400140014001400140014001400140014001400140014001400140014001400140014001400140014001400140014001400140014001400140014001400140014001400140014001400140014001400140014001400140014001400140014001400140014001400140014001400140014001400140014001400140014001400140014001400140014001400140014001400140014001400140014001400140014001400140014001400140014001400140014001400140014001400140014001400140014001400140014001400140014001400140014001400140014001400140014001400140014001400140014001400140014001400140014001400140014001400140014001400140014001400140014001                                                                                                                                                                                                                                                                                                                                                                                                                                                                                                                                                                                                                                                                                                                                                                                                                                                                                                                                                                                                                                                                                                                                                                                                                                                                                                                                                                                                                                                              |                     |                                   |        |         |              |           |             |
| ImageNormNormNormNormNormNormNormNormNormNormNormNormNormNormNormNormNormNormNormNormNormNormNormNormNormNormNormNormNormNormNormNormNormNormNormNormNormNormNormNormNormNormNormNormNormNormNormNormNormNormNormNormNormNormNormNormNormNormNormNormNormNormNormNormNormNormNormNormNormNormNormNormNormNormNormNormNormNormNormNormNormNormNormNormNormNormNormNormNormNormNormNormNormNormNormNormNormNormNormNormNormNormNormNormNormNormNormNormNormNormNormNormNormNormNormNormNormNormNormNormNormNormNormNormNormNormNormNormNormNormNormNormNormNormNormNormNormNormNormNormNormNormNormNormNormNormNormNormNormNormNormNormNormNormNorm <th< td=""><td></td><td></td><td></td><td></td><td></td><td></td><td></td></th<>                                                                                                                                                                                                                                                                                                                                                                                                                                                                                                                                                                                                                                                                                                                                                                                                                                                                                                                                                                                                                                                                                                                                                                                                                                                                                                                                                                             |                     |                                   |        |         |              |           |             |
| ImageImageImageImageImageImageImageImageImageImageImageImageImageImageImageImageImageImageImageImageImageImageImageImageImageImageImageImageImageImageImageImageImageImageImageImageImageImageImageImageImageImageImageImageImageImageImageImageImageImageImageImageImageImageImageImageImageImageImageImageImageImageImageImageImageImageImageImageImageImageImageImageImageImageImageImageImageImageImageImageImageImageImageImageImageImageImageImageImageImageImageImageImageImageImageImageImageImageImageImageImageImageImageImageImageImageImageImageImageImageImageImageImageImageImageImageImageImageImageImageImageImageImageImageImageImageImageImageImageImageImageImageImageImageImageImageImageImageImageImageImage <thimage< th="">ImageImageImage<th< td=""><td></td><td></td><td></td><td></td><td></td><td></td><td></td></th<></thimage<>                                                                                                                                                                                                                                                                                                                                                                                                                                                                                                                                                                                                                                                                                                                                                                                                                                                                                                                                                                                                                                                                                                                                                                                                                                                   |                     |                                   |        |         |              |           |             |
| NormNormNormNormNormNormNormNormNormNormNormNormNormNormNormNormNormNormNormNormNormNormNormNormNormNormNormNormNormNormNormNormNormNormNormNormNormNormNormNormNormNormNormNormNormNormNormNormNormNormNormNormNormNormNormNormNormNormNormNormNormNormNormNormNormNormNormNormNormNormNormNormNormNormNormNormNormNormNormNormNormNormNormNormNormNormNormNormNormNormNormNormNormNormNormNormNormNormNormNormNormNormNormNormNormNormNormNormNormNormNormNormNormNormNormNormNormNormNormNormNormNormNormNormNormNormNormNormNormNormNormNormNormNormNormNormNormNormNormNormNormNormNormNormNormNormNormNormNormNormNormNormNormNormNormNormN                                                                                                                                                                                                                                                                                                                                                                                                                                                                                                                                                                                                                                                                                                                                                                                                                                                                                                                                                                                                                                                                                                                                                                                                                                                                                                                                                                                                                                                              |                     |                                   |        |         |              |           |             |
| SectorContropContropContropContropContropContropContropContropContropContropContropContropContropContropContropContropContropContropContropContropContropContropContropContropContropContropContropContropContropContropContropContropContropContropContropContropContropContropContropContropContropContropContropContropContropContropContropContropContropContropContropContropContropContropContropContropContropContropContropContropContropContropContropContropContropContropContropContropContropContropContropContropContropContropContropContropContropContropContropContropContropContropContropContropContropContropContropContropContropContropContropContropContropContropContropContropContropContropContropContropContropContropContropContropContropContropContropContropContropContropContropContropContropContropContropContropContropContropContropContropContropContropContropContropContropControp </td <td></td> <td></td> <td></td> <td></td> <td></td> <td></td> <td></td>                                                                                                                                                                                                                                                                                                                                                                                                                                                                                                                                                                                                                                                                                                                                                                                                                                                                                                                                                                                                                                                                                                            |                     |                                   |        |         |              |           |             |
| App of the sector of the se  | Toilet              |                                   |        |         |              |           |             |
| SameSameSameSameSameSameSameSameSameSameSameSameSameSameSameSameSameSameSameSameSameSameSameSameSameSameSameSameSameSameSameSameSameSameSameSameSameSameSameSameSameSameSameSameSameSameSameSameSameSameSameSameSameSameSameSameSameSameSameSameSameSameSameSameSameSameSameSameSameSameSameSameSameSameSameSameSameSameSameSameSameSameSameSameSameSameSameSameSameSameSameSameSameSameSameSameSameSameSameSameSameSameSameSameSameSameSameSameSameSameSameSameSameSameSameSameSameSameSameSameSameSameSameSameSameSameSameSameSameSameSameSameSameSameSameSameSameSameSameSameSameSameSameSameSameSameSameSameSameSameSameSameSameSameSameSame                                                                                                                                                                                                                                                                                                                                                                                                                                                                                                                                                                                                                                                                                                                                                                                                                                                                                                                                                                                                                                                                                                                                                                                                                                                                                                                                                                                                                                                               |                     |                                   |        |         |              |           |             |
| 11111111111111111111111111111111111111111111111111111111111111111111111111111111111111111111111111111111111111111111111111111111111111111111111111111111111111111111111111111111111111111111111111111111111 <th< td=""><td>Canteen</td><td></td><td></td><td></td><td></td><td></td><td></td></th<>                                                                                                                                                                                                                                                                                                                                                                                                                                                                                                                                                                                                                                                                                                                                                                                                                                                                                                                                                                                                                                                                                                                                                                                                                                                                                                                                                                                                                                                                                                                                                                                                                                                                                                                                                                                                            | Canteen             |                                   |        |         |              |           |             |
| NameNetworkNameNameNameNameNameNameNameNameNameNameNameNameNameNameNameNameNameNameNameNameNameNameNameNameNameNameNameNameNameNameNameNameNameNameNameNameNameNameNameNameNameNameNameNameNameNameNameNameNameNameNameNameNameNameNameNameNameNameNameNameNameNameNameNameNameNameNameNameNameNameNameNameNameNameNameNameNameNameNameNameNameNameNameNameNameNameNameNameNameNameNameNameNameNameNameNameNameNameNameNameNameNameNameNameNameNameNameNameNameNameNameNameNameNameNameNameNameNameNameNameNameNameNameNameNameNameNameNameNameNameNameNameNameNameNameNameNameNameNameNameNameNameNameNameNameNameNameNameNameNameNameNameNameName <td></td> <td></td> <td>14</td> <td>144</td> <td></td> <td>136</td> <td>36</td>                                                                                                                                                                                                                                                                                                                                                                                                                                                                                                                                                                                                                                                                                                                                                                                                                                                                                                                                                                                                                                                                                                                                                                                                                                                                                                                                                                            |                     |                                   | 14     | 144     |              | 136       | 36          |
| NameNameNameNameNameNameNameNameNameNameNameNameNameNameNameNameNameNameNameNameNameNameNameNameNameNameNameNameNameNameNameNameNameNameNameNameNameNameNameNameNameNameNameNameNameNameNameNameNameNameNameNameNameNameNameNameNameNameNameNameNameNameNameNameNameNameNameNameNameNameNameNameNameNameNameNameNameNameNameNameNameNameNameNameNameNameNameNameNameNameNameNameNameNameNameNameNameNameNameNameNameNameNameNameNameNameNameNameNameNameNameNameNameNameNameNameNameNameNameNameNameNameNameNameNameNameNameNameNameNameNameNameNameNameNameNameNameNameNameNameNameNameNameNameNameNameNameNameNameNameNameNameNameNameNameName<                                                                                                                                                                                                                                                                                                                                                                                                                                                                                                                                                                                                                                                                                                                                                                                                                                                                                                                                                                                                                                                                                                                                                                                                                                                                                                                                                                                                                                                              |                     | Food                              | 16     | 126     | 200          | 138       | 38          |
| namenamenamenamenamenamenamenamenamenamenamenamenamenamenamenamenamenamenamenamenamenamenamenamenamenamenamenamenamenamenamenamenamenamenamenamenamenamenamenamenamenamenamenamenamenamenamenamenamenamenamenamenamenamenamenamenamenamenamenamenamenamenamenamenamenamenamenamenamenamenamenamenamenamenamenamenamenamenamenamenamenamenamenamenamenamenamenamenamenamenamenamenamenamenamenamenamenamenamenamenamenamenamenamenamenamenamenamenamenamenamenamenamenamenamenamenamenamenamenamenamenamenamenamenamenamenamenamenamenamenamenamenamenamenamenamenamenamenamenamenamenamenamenamenamenamenamenamenamenamenamenamenamenamenamenamen                                                                                                                                                                                                                                                                                                                                                                                                                                                                                                                                                                                                                                                                                                                                                                                                                                                                                                                                                                                                                                                                                                                                                                                                                                                                                                                                                                                                                                                              |                     |                                   |        |         |              |           | 36          |
| sharejeakjeakjeakjeakjeakjeakjeakjeakjeakjeakjeakjeakjeakjeakjeakjeakjeakjeakjeakjeakjeakjeakjeakjeakjeakjeakjeakjeakjeakjeakjeakjeakjeakjeakjeakjeakjeakjeakjeakjeakjeakjeakjeakjeakjeakjeakjeakjeakjeakjeakjeakjeakjeakjeakjeakjeakjeakjeakjeakjeakjeakjeakjeakjeakjeakjeakjeakjeakjeakjeakjeakjeakjeakjeakjeakjeakjeakjeakjeakjeakjeakjeakjeakjeakjeakjeakjeakjeakjeakjeakjeakjeakjeakjeakjeakjeakjeakjeakjeakjeakjeakjeakjeakjeakjeakjeakjeakjeakjeakjeakjeakjeakjeakjeakjeakjeakjeakjeakjeakjeakjeakjeakjeakjeakjeakjeakjeakjeakjeakjeakjeakjeakjeakjeakjeakjeakjeakjeakjeakjeakjeakjeakjeakjeakjeakjeakjeakjeakjeakjeakjeakjeakjeakjeakjeak                                                                                                                                                                                                                                                                                                                                                                                                                                                                                                                                                                                                                                                                                                                                                                                                                                                                                                                                                                                                                                                                                                                                                                                                                                                                                                                                                                                                                                                              |                     | Hygiene                           | 13     | 158     | 206          | 124       | 46          |
| AnswerSubsetSubsetSubsetSubsetSubsetSubsetSubsetSubsetSubsetSubsetSubsetSubsetSubsetSubsetSubsetSubsetSubsetSubsetSubsetSubsetSubsetSubsetSubsetSubsetSubsetSubsetSubsetSubsetSubsetSubsetSubsetSubsetSubsetSubsetSubsetSubsetSubsetSubsetSubsetSubsetSubsetSubsetSubsetSubsetSubsetSubsetSubsetSubsetSubsetSubsetSubsetSubsetSubsetSubsetSubsetSubsetSubsetSubsetSubsetSubsetSubsetSubsetSubsetSubsetSubsetSubsetSubsetSubsetSubsetSubsetSubsetSubsetSubsetSubsetSubsetSubsetSubsetSubsetSubsetSubsetSubsetSubsetSubsetSubsetSubsetSubsetSubsetSubsetSubsetSubsetSubsetSubsetSubsetSubsetSubsetSubsetSubsetSubsetSubsetSubsetSubsetSubsetSubsetSubsetSubsetSubsetSubsetSubsetSubsetSubsetSubsetSubsetSubsetSubsetSubsetSubsetSubsetSubsetSubsetSubsetSubsetSubsetSubsetSubsetSubsetSubsetSubsetSubsetSubsetSubsetSubsetSubsetSubsetSubsetSubs                                                                                                                                                                                                                                                                                                                                                                                                                                                                                                                                                                                                                                                                                                                                                                                                                                                                                                                                                                                                                                                                                                                                                                                                                                                                 | Parking             |                                   | 15     | 132     | 204          | 162       | 48          |
| SpaceSpaceSpaceSpaceSpaceSpaceSpaceSpaceSpaceSpaceSpaceSpaceSpaceSpaceSpaceSpaceSpaceSpaceSpaceSpaceSpaceSpaceSpaceSpaceSpaceSpaceSpaceSpaceSpaceSpaceSpaceSpaceSpaceSpaceSpaceSpaceSpaceSpaceSpaceSpaceSpaceSpaceSpaceSpaceSpaceSpaceSpaceSpaceSpaceSpaceSpaceSpaceSpaceSpaceSpaceSpaceSpaceSpaceSpaceSpaceSpaceSpaceSpaceSpaceSpaceSpaceSpaceSpaceSpaceSpaceSpaceSpaceSpaceSpaceSpaceSpaceSpaceSpaceSpaceSpaceSpaceSpaceSpaceSpaceSpaceSpaceSpaceSpaceSpaceSpaceSpaceSpaceSpaceSpaceSpaceSpaceSpaceSpaceSpaceSpaceSpaceSpaceSpaceSpaceSpaceSpaceSpaceSpaceSpaceSpaceSpaceSpaceSpaceSpaceSpaceSpaceSpaceSpaceSpaceSpaceSpaceSpaceSpaceSpaceSpaceSpaceSpaceSpaceSpaceSpaceSpaceSpaceSpaceSpaceSpaceSpaceSpaceSpaceSpaceSpaceSpaceSpaceSpaceSpaceSpace <th< td=""><td></td><td></td><td>12</td><td>104</td><td>198</td><td>144</td><td>50</td></th<>                                                                                                                                                                                                                                                                                                                                                                                                                                                                                                                                                                                                                                                                                                                                                                                                                                                                                                                                                                                                                                                                                                                                                                                                                                                            |                     |                                   | 12     | 104     | 198          | 144       | 50          |
| NormNormNormNormNormNormNormNormNormNormNormNormNormNormNormNormNormNormNormNormNormNormNormNormNormNormNormNormNormNormNormNormNormNormNormNormNormNormNormNormNormNormNormNormNormNormNormNormNormNormNormNormNormNormNormNormNormNormNormNormNormNormNormNormNormNormNormNormNormNormNormNormNormNormNormNormNormNormNormNormNormNormNormNormNormNormNormNormNormNormNormNormNormNormNormNormNormNormNormNormNormNormNormNormNormNormNormNormNormNormNormNormNormNormNormNormNormNormNormNormNormNormNormNormNormNormNormNormNormNormNormNormNormNormNormNormNormNormNormNormNormNormNormNormNormNormNormNormNormNormNormNormNormNormNormNormN                                                                                                                                                                                                                                                                                                                                                                                                                                                                                                                                                                                                                                                                                                                                                                                                                                                                                                                                                                                                                                                                                                                                                                                                                                                                                                                                                                                                                                                              | Corridor            | Cleanliness                       | 10     | 116     | 196          | 150       | 52          |
| Dinkag WaterHyme / select1616161616161616Connon noomSpace1516161616161616Arrangement or<br>outstainent13871816161616String arrangement or<br>string interment1387181616161616Space1716161616161616161616Space17161616161616161616161616161616161616161616161616161616161616161616161616161616161616161616161616161616161616161616161616161616161616161616161616161616161616161616161616161616161616161616161616161616161616161616161616161616161616161616161616<                                                                                                                                                                                                                                                                                                                                                                                                                                                                                                                                                                                                                                                                                                                                                                                                                                                                                                                                                                                                                                                                                                                                                                                                                                                                                                                                                                                                                                                                                                                                                                                                                                               |                     | Space                             | 13     | 128     | 206          | 164       | 40          |
| Common normSpeckerIsIsIsIsIsIsIsIsIsIsIsIsIsIsIsIsIsIsIsIsIsIsIsIsIsIsIsIsIsIsIsIsIsIsIsIsIsIsIsIsIsIsIsIsIsIsIsIsIsIsIsIsIsIsIsIsIsIsIsIsIsIsIsIsIsIsIsIsIsIsIsIsIsIsIsIsIsIsIsIsIsIsIsIsIsIsIsIsIsIsIsIsIsIsIsIsIsIsIsIsIsIsIsIsIsIsIsIsIsIsIsIsIsIsIsIsIsIsIsIsIsIsIsIsIsIsIsIsIsIsIsIsIsIsIsIsIsIsIsIsIsIsIsIsIsIsIsIsIsIsIsIsIsIsIsIsIsIsIsIsIsIsIsIsIsIsIsIsIsIsIsIsIsIsIsIsIsIsIsIsIsIs<                                                                                                                                                                                                                                                                                                                                                                                                                                                                                                                                                                                                                                                                                                                                                                                                                                                                                                                                                                                                                                                                                                                                                                                                                                                                                                                                                                                                                                                                                                                                                                                                                                                                                                                |                     |                                   | 14     | 132     | 192          | 154       | 54          |
| Common normSpeckerIsIsIsIsIsIsIsIsIsIsIsIsIsIsIsIsIsIsIsIsIsIsIsIsIsIsIsIsIsIsIsIsIsIsIsIsIsIsIsIsIsIsIsIsIsIsIsIsIsIsIsIsIsIsIsIsIsIsIsIsIsIsIsIsIsIsIsIsIsIsIsIsIsIsIsIsIsIsIsIsIsIsIsIsIsIsIsIsIsIsIsIsIsIsIsIsIsIsIsIsIsIsIsIsIsIsIsIsIsIsIsIsIsIsIsIsIsIsIsIsIsIsIsIsIsIsIsIsIsIsIsIsIsIsIsIsIsIsIsIsIsIsIsIsIsIsIsIsIsIsIsIsIsIsIsIsIsIsIsIsIsIsIsIsIsIsIsIsIsIsIsIsIsIsIsIsIsIsIsIsIsIs<                                                                                                                                                                                                                                                                                                                                                                                                                                                                                                                                                                                                                                                                                                                                                                                                                                                                                                                                                                                                                                                                                                                                                                                                                                                                                                                                                                                                                                                                                                                                                                                                                                                                                                                | Drinking Water      |                                   | 16     | 136     | 216          | 170       | 62          |
| Arrangement for<br>entertainment11104130132130132132132132132132134134134134134134134134134134134134134134134134134134134134134134134134134134134134134134134134134134134134134134134134134134134134134134134134134134134134134134134134134134134134134134134134134134134134134134134134134134134134134134134134134134134134134134134134134134134134134134134134134134134134134134134134134134134134134134134134134134134134134134134134134134134134134134134134134134134134134134134134134134134134134134134134134134134134134134134134134134134<                                                                                                                                                                                                                                                                                                                                                                                                                                                                                                                                                                                                                                                                                                                                                                                                                                                                                                                                                                                                                                                                                                                                                                                                                                                                                                                                                                                                                                                                                                                                                             |                     |                                   |        |         |              |           |             |
| InductionInternationSinceSinceSinceSinceSinceSinceSinceSinceSinceSinceSinceSinceSinceSinceSinceSinceSinceSinceSinceSinceSinceSinceSinceSinceSinceSinceSinceSinceSinceSinceSinceSinceSinceSinceSinceSinceSinceSinceSinceSinceSinceSinceSinceSinceSinceSinceSinceSinceSinceSinceSinceSinceSinceSinceSinceSinceSinceSinceSinceSinceSinceSinceSinceSinceSinceSinceSinceSinceSinceSinceSinceSinceSinceSinceSinceSinceSinceSinceSinceSinceSinceSinceSinceSinceSinceSinceSinceSinceSinceSinceSinceSinceSinceSinceSinceSinceSinceSinceSinceSinceSinceSinceSinceSinceSinceSinceSinceSinceSinceSinceSinceSinceSinceSinceSinceSinceSinceSinceSinceSinceSinceSinceSinceSinceSinceSinceSinceSinceSinceSinceSinceSinceSinceSinceSinceSinceSinceSinceSinceSinceSinceSinceSinc                                                                                                                                                                                                                                                                                                                                                                                                                                                                                                                                                                                                                                                                                                                                                                                                                                                                                                                                                                                                                                                                                                                                                                                                                                                                                                                                                 |                     |                                   | 11     | 104     | 190          | 162       | 46          |
| AutoriumIndex10121013013062Sports FacilitiesI15151817260Fee CountersI151515125Boots17155156126060Boots171421815468ILirarySpece171421815468Boots111472561563641Basalaney Newspaper171421815468IliraryBasalaney Newspaper171421815468Basalaney Newspaper1718261365656Internet Facility13101212121213Computer Room/labsNumbers of computers1412135636Computer Room/labsNumbers of computers1412135636Computer Room/labsNumbers of computers1412135636Computer Room/labsNumbers of computers14131313131313131313131313131313131313131313131313131313131313131313131313131313131313131313131313 </td <td></td> <td></td> <td></td> <td></td> <td></td> <td></td> <td></td>                                                                                                                                                                                                                                                                                                                                                                                                                                                                                                                                                                                                                                                                                                                                                                                                                                                                                                                                                                                                                                                                                                                                                                                                                                                                                                                                                                                                                                          |                     |                                   |        |         |              |           |             |
| Sports FacilitiesIndex1616181720Fer CounternI1112615614414LibrarySooks1415615617260Countern1401561581726060Countern1401561581726060CounternLighting and fans11014115815841CounternEacling room2782223504760Countern facility12121214158606060Computer Room/look1401221381846060Computer Room/look1401221361366060Computer Room/look1401221361366060Computer Room/look1401221361366060Computer Room/look1401241361365060Computer Room/look1401241361365060Computer Room/look1401241361365050Computer Room/look1401361361365050Computer Room/look1401361361365050Computer Room/look1401361361365050Computer Room/look1401361361365050Computer Solution136 <td></td> <td>Sitting arrangement</td> <td>13</td> <td>82</td> <td>184</td> <td>164</td> <td>50</td>                                                                                                                                                                                                                                                                                                                                                                                                                                                                                                                                                                                                                                                                                                                                                                                                                                                                                                                                                                                                                                                                                                                                                                                                                                                                                                                                                   |                     | Sitting arrangement               | 13     | 82      | 184          | 164       | 50          |
| recountersimageimageimageimageimageimageUbraySpace1719519515252ImageBools17156196176ImageMagnins/Newspaper171421981346ImageUpting and fans111413561864ImageReading room17982021904ImagePacing room17982021904ImagePacing room17982021904ImagePacing room17982021904ImagePacing room17982021904ImagePacing room111101911914ImageImage1319818466ImageAnometic room11121941919ImageAnometic room111819163ImageAnometic room11102202166ImageSecurit131620166ImageSecurit11102202166ImageSecurit13161856ImageSecurit141020185ImageSecurit161010101010ImageSecurit16161                                                                                                                                                                                                                                                                                                                                                                                                                                                                                                                                                                                                                                                                                                                                                                                                                                                                                                                                                                                                                                                                                                                                                                                                                                                                                                                                                                                                                                                                                                                                              | Auditorium          |                                   | 10     | 132     | 190          | 180       | 62          |
| IbraySpace1716519218292IdentionBooks1416619412760Maganize/Kewapater171421961561564Idention17014219615644IdentionReading com170982021504Idention120121224234144Internet Facility15166158564Computer Moornship14012219415460Internet Facility171871961566Matter Scility1816615866Computer Moornship14012219413652Matter Scility1718181616Matter Scility1718181852Camputer Moornshipt1118201614Stating arrangement101022041852CampusSpace161002061660Matter Moornet11122041352Matter Moornet11121361462Matter Moornet11121366014Matter Moornet11121366014Matter Moornet1316141462Matter Moornet1116141462 <td< td=""><td>Sports Facilities</td><td></td><td>16</td><td>116</td><td>188</td><td>172</td><td>60</td></td<>                                                                                                                                                                                                                                                                                                                                                                                                                                                                                                                                                                                                                                                                                                                                                                                                                                                                                                                                                                                                                                                                                                                                                                                                                                                                                                                                                                                          | Sports Facilities   |                                   | 16     | 116     | 188          | 172       | 60          |
| IndexBooksInfoIsfamIsfamInfoInfoMagainer/Nowspaper1714218418464IndexHading and fass1111419518644IndexReading room1720420413040IndexBooks122041706060Index12020419010010010060Index120121204131100100100Internet Facility120181192181310310310Internet facility120181190130310310310310Internet facility120181190310310310310310310Internet facility120181190120310310310310310310310310310310310310310310310310310310310310310310310310310310310310310310310310310310310310310310310310310310310310310310310310310310310310310310310310310310310310310310310310310310310310310310310 <td< td=""><td>Fee Counters</td><td></td><td>11</td><td>126</td><td>196</td><td>134</td><td>54</td></td<>                                                                                                                                                                                                                                                                                                                                                                                                                                                                                                                                                                                                                                                                                                                                                                                                                                                                                                                                                                                                                                                                                                                                                                                                                                                                                                                                                                                                                 | Fee Counters        |                                   | 11     | 126     | 196          | 134       | 54          |
| Image: state of the state of | Library             | Space                             | 17     | 106     | 192          | 162       | 52          |
| IndexIndexIndexIndexIndexIndexIndexIndexReading room179820219046IndexIndex121220417440IndexIndexIndexIndexIndexIndexIndexIndexIndexIndexIndexIndexIndexIndexIndexIndexIndexInternet FacilityIndexIndexIndexIndexIndexIndexIndexIndexInternet FacilityIndexInternet FacilityIndexIndexIndexIndexIndexIndexInternet FacilityInternet FacilityIndexIndexIndexIndexIndexIndexIndexIndexIndexIndexIndexIndexIndexIndexIndexIndexIndexIndexIndexIndexIndexIndexIndexIndexIndexIndexIndexIndexIndexIndexIndexIndexIndexIndexIndexIndexIndexIndexIndexIndexIndexIndexIndexIndexIndexIndexIndexIndexIndexIndexIndexIndexIndexIndexIndexIndexIndexIndexIndexIndexIndexIndexIndexIndexIndexIndexIndexIndexIndexIndexIndexIndexIndexIndexIndexIndexIndexIndexIndexIndex <td></td> <td>Books</td> <td>14</td> <td>156</td> <td>196</td> <td>172</td> <td>60</td>                                                                                                                                                                                                                                                                                                                                                                                                                                                                                                                                                                                                                                                                                                                                                                                                                                                                                                                                                                                                                                                                                                                                                                                                                                                            |                     | Books                             | 14     | 156     | 196          | 172       | 60          |
| Reading room179820219048Index obox121220417440Index obox121220417440Index obox1912121212121212Index obox1819181918601860Computer Booms/lobNumbers of computers141281913601616Internet facility12128191350505016161616161616161616161616161616161616161616161616161616161616161616161616161616161616161616161616161616161616161616161616161616161616161616161616161616161616161616161616161616161616161616161616161616161616161616161616161616161616161616                                                                                                                                                                                                                                                                                                                                                                                                                                                                                                                                                                                                                                                                                                                                                                                                                                                                                                                                                                                                                                                                                                                                                                                                                                                                                                                                                                                                                                                                                                                                                                                                                                                      |                     | Magazines/Newspaper               | 17     | 142     | 198          | 194       | 68          |
| e-book1212220417440R-book1911019215244R-book19191919191919R-bookN-bit Facility1810619818460Computer Rooms/labsNumbers of conguters1412219418460Computer Rooms/labsInternet Facility1212819515638Rooms/labsInternet Facility1212820413852Computer Rooms/labsStiting arrangement1012220413852ComputSecurity1310520216654Comput1110220216266Rooms1110220418656HottelRooms1410520418666HottelRooms1410618419456HottelRooms1110220418666TEACHING/TEACHERPunctuality0810418413464TEACHING/TEACHERSPunctuality16901721945252TEACHING/TEACHERSDo they concurage student to<br>for leture16450144505252Do they concurage student to<br>for leture16450501441346456Do they resolve problems164NositySometimes 240nce aNev                                                                                                                                                                                                                                                                                                                                                                                                                                                                                                                                                                                                                                                                                                                                                                                                                                                                                                                                                                                                                                                                                                                                                                                                                                                                                                                                                                                                |                     | Lighting and fans                 | 11     | 114     | 196          | 186       | 44          |
| N-List Facility19101212121212Internet facility1810619816860Computer KoomylabsNumbers of computers1412219414460Internet facility121281961563838Accessibility cononcomputer11281961563838Accessibility cononcomputer1128196120120100100Accessibility cononcomputer11282041865454Accessibility cononcomputer11022041865454Accessibility cononcomputer11022061685452CampusSecurity131082021665454CampusSecurity141072061685656MostelRooms141062041826666HotelRooms141061841305050Actility131081481841305050TACHING/TEACHERNuncularly6414418418464Actility149216216414418464Actility14931081741846464Actility14941841841846464Actility16162901                                                                                                                                                                                                                                                                                                                                                                                                                                                                                                                                                                                                                                                                                                                                                                                                                                                                                                                                                                                                                                                                                                                                                                                                                                                                                                                                                                                                                                                                      |                     | Reading room                      | 17     | 98      | 202          | 190       | 48          |
| Internet Facility181618181818181818181818181818181818181818181818181818181818181818181818181818181818181818181818181818181818181818181818181818181818181818181818181818181818181818181818181818181818181818181818181818181818181818181818181818181818181818181818181818181818181818181818181818181818181818181818181818181818181818181818181818181818181818181818181818181818181818181818181818                                                                                                                                                                                                                                                                                                                                                                                                                                                                                                                                                                                                                                                                                                                                                                                                                                                                                                                                                                                                                                                                                                                                                                                                                                                                                                                                                                                                                                                                                                                                                                                                                                                                                                                |                     | e-books                           | 12     | 122     | 204          | 174       | 40          |
| Computer Rooms/LabsNumbers of computers1412219418460Internet facility1212819615638Accessibility to non-computer<br>subject students1111819015050Subject students0912220413852CampusSecurity1310820216654CampusSecurity1310820216654CampusCleanlines & Hygiene119717412440Candines & Hygiene1110220216266HostelRooms1410620418855HostelRooms1410620418856HostelRooms1610418617462TEACHING/TEACHERSParceles119218218660TEACHING/TEACHERSParceles Expressiveness119218218450TEACHING/TEACHERSParceles Expressiveness119117419484Canding Expressiveness119218216452TEACHING/TEACHERSParceles Expressiveness119119484Canding Expressiveness119218219484Canding Expressiveness119817419452TEACHING/TEACHERSDo they come well preparedAlwaysMostlySometimes 16Once aNever <tr< td=""><td></td><td>N- List Facility</td><td>19</td><td>110</td><td>192</td><td>152</td><td>44</td></tr<>                                                                                                                                                                                                                                                                                                                                                                                                                                                                                                                                                                                                                                                                                                                                                                                                                                                                                                                                                                                                                                                                                                                                                                                                                               |                     | N- List Facility                  | 19     | 110     | 192          | 152       | 44          |
| Computer Rooms/LabsNumbers of computers1412219418460Internet facility1212819615638Accessibility to non-computer<br>subject students1111819015050Subject students0912220413852CampusSecurity1310820216654CampusSecurity1310820216654CampusCleanlines & Hygiene119717412440Candines & Hygiene1110220216266HostelRooms1410620418855HostelRooms1410620418856HostelRooms1610418617462TEACHING/TEACHERSParceles119218218660TEACHING/TEACHERSParceles Expressiveness119218218450TEACHING/TEACHERSParceles Expressiveness119117419484Canding Expressiveness119218216452TEACHING/TEACHERSParceles Expressiveness119119484Canding Expressiveness119218219484Canding Expressiveness119817419452TEACHING/TEACHERSDo they come well preparedAlwaysMostlySometimes 16Once aNever <tr< td=""><td></td><td></td><td></td><td></td><td></td><td></td><td></td></tr<>                                                                                                                                                                                                                                                                                                                                                                                                                                                                                                                                                                                                                                                                                                                                                                                                                                                                                                                                                                                                                                                                                                                                                                                                                                                            |                     |                                   |        |         |              |           |             |
| Computer Rooms/LabsNumbers of computers1412219418460Internet facility1212819615638Accessibility to non-computer<br>subject students1111819015050Subject students0912220413852CampusSecurity1310820216654CampusSecurity1310820216654CampusCleanlines & Hygiene119717412440Candines & Hygiene1110220216266HostelRooms1410620418855HostelRooms1410620418856HostelRooms1610418617462TEACHING/TEACHERSParceles119218218660TEACHING/TEACHERSParceles Expressiveness119218218450TEACHING/TEACHERSParceles Expressiveness119117419484Canding Expressiveness119218216452TEACHING/TEACHERSParceles Expressiveness119119484Canding Expressiveness119218219484Canding Expressiveness119817419452TEACHING/TEACHERSDo they come well preparedAlwaysMostlySometimes 16Once aNever <tr< td=""><td></td><td>Internet Facility</td><td>18</td><td>106</td><td>198</td><td>168</td><td>56</td></tr<>                                                                                                                                                                                                                                                                                                                                                                                                                                                                                                                                                                                                                                                                                                                                                                                                                                                                                                                                                                                                                                                                                                                                                                                                                              |                     | Internet Facility                 | 18     | 106     | 198          | 168       | 56          |
| Internet facility1212819615638Accessibility to non-compute<br>subject students1111819015050Sitting arrangement0912220433852CampusSecurity1310820216654Space161002051685252Ceaniness & Hygiene119717412440BottelCeaniness & Hygiene1110220216266Mostel100205168555555MostelRooms1410620413856Mess161041851746256Mess161041841805050TEACHING/TEACHERSPunctuality0810419418268TEACHING/TEACHERSPunctuality0810419418264Comment11981741945252TEACHING/TEACHERSPunctuality0810419418260TEACHING/TEACHERSPunctuality081741945252Do they converse student169017219064ConcereDo they converse student162841060Do they converse student148112Sometimes 20Once aNeverMarceDo they resolve problemsAlwaysMostlySometimes 24                                                                                                                                                                                                                                                                                                                                                                                                                                                                                                                                                                                                                                                                                                                                                                                                                                                                                                                                                                                                                                                                                                                                                                                                                                                                                                                                                                                               | Computer Rooms/Jabs |                                   |        |         |              |           |             |
| Accessibility to non-computer<br>subject students1111819015050Security0912220413852CampusSecurity1310820216654Space1610020518852Ceaniness & Hygiene119717412440Ceaniness & Hygiene1110220216266Mess161062041885666Mess161062041846266Mess16104186505066Ford131081841805050Ecurity11921821866060TEACHING/TEACHERSPunctuality0810419418268TEACHING/TEACHERSPunctuality119817419484Ceaniness119817419464TEACHING/TEACHERSPunctuality169017219064Ceaniness11981741946252Do they converge student to<br>to relate the presentAlwaysMostlySometimes 16Once a<br>NeverNeverDo they encourage student to<br>studentAlwaysMostlySometimes 20Once a<br>NeverNeverDo they resolve problemsAlwaysMostlySometimes 24Once a<br>NeverNeverMalaDo they interact with par                                                                                                                                                                                                                                                                                                                                                                                                                                                                                                                                                                                                                                                                                                                                                                                                                                                                                                                                                                                                                                                                                                                                                                                                                                                                                                                                                       |                     |                                   |        |         |              |           |             |
| subject studentsImage: stiting arrangement0912220413852CampusSecurity1310820216654CampusSpace1610020616852Candiness & Hygiene119717412440CampusCleanliness & Hygiene1110220215266HostelRooms1410620418855HostelRooms1410620418856HostelNooms151041865050Fachen Expressiveness119218218660TEACHING/TEACHERSPunctuality0810419418268TEACHING/TEACHERSPunctuality0817419064Conce at the expressiveness119817419064Conce at the expressiveness1609017219064Conce at the expressiveness1628017219064Conce at the expressiveness162841846060Conce at the expressiveness162841846060Conce at the expressiveness162841846160Conce at the expressiveness1628418418461Conce at the expressiveness1628418418461Conce at the expressiveness1628418418461                                                                                                                                                                                                                                                                                                                                                                                                                                                                                                                                                                                                                                                                                                                                                                                                                                                                                                                                                                                                                                                                                                                                                                                                                                                                                                                                                                   |                     |                                   |        |         |              |           |             |
| Sitting arrangement0912220413852CampusSecurity1310820216654CampusSpace1610020616852Camoliness & Hygiene119717412440HostelCleanliness & Hygiene1110220216266HostelRooms1410620418855HostelRooms1410620418856Food131081841805050Food131081841805050FEACHING/TEACHERSPunctuality0810419418268TEACHING/TEACHERSPunctuality0817419484CampusTeachers Expressiveness119817419452TEACHING/TEACHERSPunctuality081041948452TEACHING/TEACHERSPunctuality0817219464Teachers Expressiveness119817419452Teachers Expressiveness159017219464Teachers Expressiveness169017219464Teachers Expressiveness168017219464Teachers Expressiveness168017219464Teachers Expressiveness168017219464Teachers Expressiveness <td< td=""><td></td><td></td><td></td><td></td><td></td><td></td><td></td></td<>                                                                                                                                                                                                                                                                                                                                                                                                                                                                                                                                                                                                                                                                                                                                                                                                                                                                                                                                                                                                                                                                                                                                                                                                                                                                                                                              |                     |                                   |        |         |              |           |             |
| CampusSecurity1316820216654CampusSpace1610020616852Cleanliness & Hygiene119717412440Environment1110220216266HostelRooms1410620418855HostelMess1610418617462Food131081841805050Excurity119218218660TEACHING/TEACHERSPunctuality0810419418268TEACHING/TEACHERSPunctuality081041948410419484CampusTeachers Expressiveness119817419484104194194194194194194194194194194194194194194194194194194194194194194194194194194194194194194194194194194194194194194194194194194194194194194194194194194194194194194194194194194194194194194194194194194194194194194194194194194194194194 <t< td=""><td></td><td></td><td>09</td><td>122</td><td>204</td><td>138</td><td>52</td></t<>                                                                                                                                                                                                                                                                                                                                                                                                                                                                                                                                                                                                                                                                                                                                                                                                                                                                                                                                                                                                                                                                                                                                                                                                                                                                                                                                                                                                                                       |                     |                                   | 09     | 122     | 204          | 138       | 52          |
| Space1610020616852Cleanliness & Hyglene119717412440Environment1110220216266HostelRooms1410620418856HostelRooms1410620418856Food1310818418050Ecurity119218218660TEACHING/TEACHERSPunctuality0810419418268TEACHING/TEACHERSFood169017219064Do they come well prepared<br>for lecture1708017219064Do they encourage student to<br>studentAlwaysMostlySometimes 16<br>sometimes 20Once a<br>while 26NeverDo they resolve problemsAlwaysMostlySometimes 20Once a<br>while 26NeverDo they resolve problemsAlwaysMostlySometimes 44<br>whileOnce a<br>vhileNeverDo they resolve problemsAlwaysMostlySometimes 44<br>whileOnce a<br>vhileNeverDo they interact with parentsAlwaysMostlySometimes 24<br>vhileOnce a<br>vhileNeverDo they interact with parentsAlwaysMostlySometimes 24<br>vhileOnce a<br>vhileNeverDo they interact with parentsAlwaysMostlySometimes 24<br>vhileOnce a<br>vhileNeverDo they interact with parentsAlways <td>Campus</td> <td></td> <td></td> <td></td> <td></td> <td></td> <td></td>                                                                                                                                                                                                                                                                                                                                                                                                                                                                                                                                                                                                                                                                                                                                                                                                                                                                                                                                                                                                                                                                                                    | Campus              |                                   |        |         |              |           |             |
| Cleanliness & Hygiene119717412440Environment1110220216266HostelRooms1410620418856Mess161041861746262Food1310818418050Security119218218660TEACHING/TEACHERSPunctuality0810419418268TEACHING/TEACHERSPunctuality081041945064TEACHING/TEACHERSPunctuality081041945252TEACHING/TEACHERSPunctuality081041945252TEACHING/TEACHERSPunctuality119817419484TEACHING/TEACHERSPunctuality081041945052TEACHING/TEACHERSPunctuality169017219064Teachers Expressiveness1198174985252Do they croow well prepared<br>for lectureAlwaysMostlySometimes 16Once aNeverDo they resolve problemsAlwaysMostlySometimes 20Once aNeverPunctualityPunctualityAlwaysMostlySometimes 44Once aNeverPunctualityPunctualityAlwaysMostlySometimes 24Once aNeverPunctualityPunctualityAlwaysMostlySometimes 24<                                                                                                                                                                                                                                                                                                                                                                                                                                                                                                                                                                                                                                                                                                                                                                                                                                                                                                                                                                                                                                                                                                                                                                                                                                                                                                                                |                     |                                   |        |         |              |           |             |
| Invironment1110220216266HostelRooms1410620418856Mess1610418617462Food1310818418050Security119218218660TEACHING/TEACHERSPunctuality0810419418268TEACHING/TEACHERSPunctuality081041945064TEACHING/TEACHERSPunctuality0810419454Teachers Expressiveness119817419484Teachers Expressiveness169017219064Do they come well prepared<br>for lectureAlwaysMostlySometimes 16Once a<br>while 2652Do they encourage student to<br>expressAlwaysMostlySometimes 20Once a<br>while 26NeverDo their relation is cordial with<br>studentAlwaysMostlySometimes 20Once a<br>while 26NeverDo they resolve problemsAlwaysMostlySometimes 44Once a<br>whileNeverDo they interact with parents<br>H 148138Sometimes 24Once a<br>whileNeverMostlyDo they interact with parents<br>H 48138Sometimes 24Once a<br>whileNeverMostlyDo they interact with parents<br>H 48138Sometimes 24Once a<br>whileNeverMostlyDo they interact with parents<br>H 48AlwaysM                                                                                                                                                                                                                                                                                                                                                                                                                                                                                                                                                                                                                                                                                                                                                                                                                                                                                                                                                                                                                                                                                                                                                                           |                     |                                   |        |         |              |           |             |
| HostelRooms1410620418856Mess1610418617462Food1310818418050Security119218218660TEACHING/TEACHERSPunctuality0810419418268TEACHING/TEACHERSPunctuality081041945064TEACHING/TEACHERSI19817419484TEACHING/TEACHERSPunctuality081045064TEACHING/TEACHERS169017219064TEACHING/TEACHERS170800nce aNeverfor lecture170800nce aNeverfor lecture162840nce aNeverpo they recourage student to<br>expressAlwaysMostlySometimes 20Once aDo their relation is cordial with<br>studentAlwaysMostlySometimes 20Once aDo they resolve problemsAlwaysMostlySometimes 44Once aDo they interact with parentsAlwaysMostlySometimes 24Once aDo they interact with parentsAlwaysMostlySometimes 24Once aAlways1481381380nce aNeveralwaysMostlySometimes 24Once aNeveralways148138138Sometimes 24Once aAlways148138138Sometimes 24                                                                                                                                                                                                                                                                                                                                                                                                                                                                                                                                                                                                                                                                                                                                                                                                                                                                                                                                                                                                                                                                                                                                                                                                                                                                                                      |                     |                                   |        |         |              |           |             |
| Mess1610418617462Food1310818418050Security119218218660TEACHING/TEACHERSPunctuality0810419418268TEACHING/TEACHERSPunctuality0810419418268TEACHING/TEACHERSPunctuality0810419484TEACHING/TEACHERSPunctuality0810419484TEACHING/TEACHERSPunctuality0810419484TEACHING/TEACHERSPunctuality0810419484TEACHING/TEACHERSPunctuality0810419484TEACHING/TEACHERSPunctuality0810419484TEACHING/TEACHERSPunctuality0810419484TEACHING/TEACHERSPunctuality0810419484TEACHING/TEACHERSPunctuality08MostlySometimes 16Once aNeverDo they encourage student to<br>expressAlwaysMostlySometimes 20Once aNeverTEACHINGPunctuality parentsAlwaysMostlySometimes 44Once aNeverTEACHINGPunctuality parentsAlwaysMostlySometimes 24Once aNeverTEACHINGPunctuality parentsAlwaysMostlySometimes 24Once aNeverTEACHINGPunctuality parentsAlwaysMostlySometim                                                                                                                                                                                                                                                                                                                                                                                                                                                                                                                                                                                                                                                                                                                                                                                                                                                                                                                                                                                                                                                                                                                                                                                                                                                                          | Hostel              |                                   |        |         |              |           |             |
| Food1310818418050Security119218218660TEACHING/TEACHERSPunctuality0810419418268TEACHING/TEACHERSPunctuality0810419418268Teachers Expressiveness119817419484Teachers Expressiveness119817219064Teachers Expressiveness169017219064Do they come well preparedAlwaysMostlySometimes 16Once a<br>while 26Neverfor lecture17080Once aNeverDo they encourage student to<br>expressAlwaysMostlySometimes 46Once a<br>while 26NeverDo their relation is cordial with<br>studentAlwaysMostlySometimes 20Once a<br>while 26NeverDo they resolve problemsAlwaysMostlySometimes 44Once a<br>whileNeverDo they interact with parentsAlwaysMostlySometimes 24Once a<br>whileNeverIdeDo they interact with parentsAlwaysMostlySometimes 24Once a<br>whileNeverIdeIdeIdeIdeIdeIdeIdeIdeIdeIdeIdeIdeIdeIdeIdeIdeIdeIdeIdeIdeIdeIdeIdeIdeIdeIdeIdeIdeIdeIdeIdeIde </td <td></td> <td></td> <td></td> <td></td> <td></td> <td></td> <td></td>                                                                                                                                                                                                                                                                                                                                                                                                                                                                                                                                                                                                                                                                                                                                                                                                                                                                                                                                                                                                                                                                                                                                                                                      |                     |                                   |        |         |              |           |             |
| Security119218218660TEACHING/TEACHERSPunctuality0810419418268Teachers Expressiveness119817419484Teachers Expressiveness119817219064Teachers Expressiveness169017219064Do they come well prepared<br>for lectureAlwaysMostlySometimes 16Once a<br>while 26Never<br>while 26Do they encourage student to<br>expressAlwaysMostlySometimes 46Once a<br>while 26NeverDo their relation is cordial with<br>studentAlwaysMostlySometimes 20Once a<br>while 26Never<br>while 26Do they resolve problemsAlwaysMostlySometimes 44Once a<br>whileNever<br>whileDo they interact with parentsAlwaysMostlySometimes 24Once a<br>whileNever<br>%hileDo they interact with parentsAlwaysMostlySometimes 24Once a<br>whileNeverHat138HatHat<                                                                                                                                                                                                                                                                                                                                                                                                                                                                                                                                                                                                                                                                                                                                                                                                                                                                                                                                                                                                                                           |                     |                                   |        |         |              |           |             |
| TEACHING/TEACHERS Punctuality 08 104 194 182 68   TEACHING/TEACHERS Teachers Expressiveness 11 98 174 194 84   Image: Constraint of the state of subject 16 90 172 190 64   Image: Constraint of the state of subject 16 90 172 190 64   Image: Constraint of the state of subject Always Mostly Sometimes 16 Once a Never   Image: Constraint of the state of t                                                                                                                                                                                                                                                                                                                                                                                                                                                                                                   |                     |                                   |        |         |              |           |             |
| Teachers Expressiveness 11 98 174 194 84   Knowledge of subject 16 90 172 190 64   Do they come well prepared<br>for lecture Always Mostly Sometimes 16 Once a<br>while 26 Never<br>while 26   Do they encourage student to<br>express Always Mostly Sometimes 46 Once a<br>while 26 Never<br>sometimes 46   Do their relation is cordial with<br>student Always Mostly Sometimes 20 Once a<br>while 26 Never<br>sometimes 44   Do they resolve problems Always Mostly Sometimes 44 Once a<br>while Never<br>student   Do they interact with parents Always Mostly Sometimes 24 Once a<br>while Never<br>while   Do they interact with parents Always Mostly Sometimes 24 Once a<br>while Never<br>while   Do they interact with parents Always Mostly Sometimes 24 Once a<br>while Never<br>while   148 138 Sometimes 24 Once a<br>while Never<br>yhile                                                                                                                                                                                                                                                                                                                                                                                                                                                                                                                                                                                                                                                                                                                                                                                                                                                                                                                                                                                                                                                                                                                                                                                                                                                       | TEACHING/TEACHERS   |                                   |        |         |              |           |             |
| Knowledge of subject 16 90 172 190 64   Do they come well prepared<br>for lecture Always Mostly Sometimes 16 Once a<br>while 26 Never<br>while 26   Do they encourage student to<br>express Always Mostly Sometimes 46 Once a<br>while 26 Never   Do their relation is cordial with<br>student Always Mostly Sometimes 20 Once a<br>while 26 Never   Do they resolve problems Always Mostly Sometimes 44 Once a<br>while Never   Do they resolve problems Always Mostly Sometimes 44 Once a<br>while Never   Do they interact with parents Always Mostly Sometimes 24 Once a<br>while Never   Do they interact with parents Always Mostly Sometimes 24 Once a<br>while Never   148 138 138 Sometimes 24 Once a<br>while Never                                                                                                                                                                                                                                                                                                                                                                                                                                                                                                                                                                                                                                                                                                                                                                                                                                                                                                                                                                                                                                                                                                                                                                                                                                                                                                                                                                                  |                     |                                   |        |         |              |           |             |
| Do they come well prepared<br>for lecture Always<br>170 Mostly<br>80 Sometimes 16 Once a<br>while 26 Never<br>52   Do they encourage student to<br>express Always Mostly Sometimes 46 Once a<br>while 26 Never   Do their relation is cordial with<br>student Always Mostly Sometimes 20 Once a<br>while 26 Never   Do their relation is cordial with<br>student Always Mostly Sometimes 20 Once a<br>while 26 Never   Do they resolve problems Always Mostly Sometimes 44 Once a<br>while Never   Do they interact with parents Always Mostly Sometimes 24 Once a<br>while Never   Do they interact with parents Always Mostly Sometimes 24 Once a<br>while Never   148 138 Sometimes 24 Once a<br>while Never                                                                                                                                                                                                                                                                                                                                                                                                                                                                                                                                                                                                                                                                                                                                                                                                                                                                                                                                                                                                                                                                                                                                                                                                                                                                                                                                                                                                |                     |                                   |        |         |              |           |             |
| for lecture 170 80 while 26 52   Do they encourage student to<br>express Always Mostly Sometimes 46 Once a Never   Do their relation is cordial with<br>student Always Mostly Sometimes 20 Once a Never   Do their relation is cordial with<br>student Always Mostly Sometimes 20 Once a Never   Do they resolve problems Always Mostly Sometimes 44 Once a Never   Do they resolve problems Always Mostly Sometimes 44 Once a Never   Do they interact with parents Always Mostly Sometimes 24 Once a Never   148 138 Base Once a Never Never                                                                                                                                                                                                                                                                                                                                                                                                                                                                                                                                                                                                                                                                                                                                                                                                                                                                                                                                                                                                                                                                                                                                                                                                                                                                                                                                                                                                                                                                                                                                                                 |                     |                                   |        |         |              |           |             |
| express 152 84 while 26 60   Do their relation is cordial with<br>student Always Mostly Sometimes 20 Once a Never   148 112 while<br>48 61 48 Notely Sometimes 44 Once a Never   Do they resolve problems Always Mostly Sometimes 44 Once a Never   166 94 28 28 Never 12 Never   Do they interact with parents Always Mostly Sometimes 24 Once a Never   148 138 Sometimes 24 Once a Never Never                                                                                                                                                                                                                                                                                                                                                                                                                                                                                                                                                                                                                                                                                                                                                                                                                                                                                                                                                                                                                                                                                                                                                                                                                                                                                                                                                                                                                                                                                                                                                                                                                                                                                                              |                     |                                   |        |         |              |           |             |
| express 152 84 while 26 60   Do their relation is cordial with<br>student Always Mostly Sometimes 20 Once a Never   148 112 while<br>48 61 48 Notely Sometimes 44 Once a Never   Do they resolve problems Always Mostly Sometimes 44 Once a Never   166 94 28 28 Never 12 Never   Do they interact with parents Always Mostly Sometimes 24 Once a Never   148 138 Sometimes 24 Once a Never Never                                                                                                                                                                                                                                                                                                                                                                                                                                                                                                                                                                                                                                                                                                                                                                                                                                                                                                                                                                                                                                                                                                                                                                                                                                                                                                                                                                                                                                                                                                                                                                                                                                                                                                              |                     | Do they encourage student to      | Always | Mostly  | Sometimes 46 | Once a    | Never       |
| student 148 112 while 61   Do they resolve problems Always Mostly Sometimes 44 Once a Never   166 94 while 56 28   Do they interact with parents Always Mostly Sometimes 24 Once a Never   148 138 Sometimes 24 Once a Never                                                                                                                                                                                                                                                                                                                                                                                                                                                                                                                                                                                                                                                                                                                                                                                                                                                                                                                                                                                                                                                                                                                                                                                                                                                                                                                                                                                                                                                                                                                                                                                                                                                                                                                                                                                                                                                                                   |                     |                                   |        |         |              | while 26  | 60          |
| Image: Dot hey resolve problems Always Mostly Sometimes 44 Once a Never   166 94 94 while 56   28 28 28 28   Do they interact with parents Always Mostly Sometimes 24 Once a Never   148 138 Sometimes 24 Once a Never   36 94 36 36 36                                                                                                                                                                                                                                                                                                                                                                                                                                                                                                                                                                                                                                                                                                                                                                                                                                                                                                                                                                                                                                                                                                                                                                                                                                                                                                                                                                                                                                                                                                                                                                                                                                                                                                                                                                                                                                                                        |                     | Do their relation is cordial with | Always | Mostly  | Sometimes 20 | Once a    | Never       |
| Do they resolve problems Always Mostly Sometimes 44 Once a Never   166 94 while 56   28 28   Do they interact with parents Always Mostly Sometimes 24 Once a Never   148 138 while 76 36 36 16                                                                                                                                                                                                                                                                                                                                                                                                                                                                                                                                                                                                                                                                                                                                                                                                                                                                                                                                                                                                                                                                                                                                                                                                                                                                                                                                                                                                                                                                                                                                                                                                                                                                                                                                                                                                                                                                                                                 |                     | student                           | 148    | 112     |              | while     | 61          |
| Info 94 while 56   28 28 28   Do they interact with parents Always Mostly Sometimes 24 Once a Never   148 138 while 76 36 36 Never                                                                                                                                                                                                                                                                                                                                                                                                                                                                                                                                                                                                                                                                                                                                                                                                                                                                                                                                                                                                                                                                                                                                                                                                                                                                                                                                                                                                                                                                                                                                                                                                                                                                                                                                                                                                                                                                                                                                                                             |                     |                                   |        |         |              | 48        |             |
| Do they interact with parents Always Mostly Sometimes 24 Once a Never   148 138 while 76   36 36                                                                                                                                                                                                                                                                                                                                                                                                                                                                                                                                                                                                                                                                                                                                                                                                                                                                                                                                                                                                                                                                                                                                                                                                                                                                                                                                                                                                                                                                                                                                                                                                                                                                                                                                                                                                                                                                                                                                                                                                               |                     | Do they resolve problems          | Always | Mostly  | Sometimes 44 | Once a    | Never       |
| Do they interact with parents Always Mostly Sometimes 24 Once a Never   148 138 while 76   36 36                                                                                                                                                                                                                                                                                                                                                                                                                                                                                                                                                                                                                                                                                                                                                                                                                                                                                                                                                                                                                                                                                                                                                                                                                                                                                                                                                                                                                                                                                                                                                                                                                                                                                                                                                                                                                                                                                                                                                                                                               |                     |                                   | 166    | 94      |              | while     | 56          |
| 148 138 while 76<br>36                                                                                                                                                                                                                                                                                                                                                                                                                                                                                                                                                                                                                                                                                                                                                                                                                                                                                                                                                                                                                                                                                                                                                                                                                                                                                                                                                                                                                                                                                                                                                                                                                                                                                                                                                                                                                                                                                                                                                                                                                                                                                         |                     |                                   |        |         |              | 28        |             |
| 36                                                                                                                                                                                                                                                                                                                                                                                                                                                                                                                                                                                                                                                                                                                                                                                                                                                                                                                                                                                                                                                                                                                                                                                                                                                                                                                                                                                                                                                                                                                                                                                                                                                                                                                                                                                                                                                                                                                                                                                                                                                                                                             |                     | Do they interact with parents     | Always | Mostly  | Sometimes 24 | Once a    | Never       |
|                                                                                                                                                                                                                                                                                                                                                                                                                                                                                                                                                                                                                                                                                                                                                                                                                                                                                                                                                                                                                                                                                                                                                                                                                                                                                                                                                                                                                                                                                                                                                                                                                                                                                                                                                                                                                                                                                                                                                                                                                                                                                                                |                     |                                   | 148    | 138     |              |           | 76          |
| Curriculum How the curriculum is? Modern Mostly modern Mostly Traditional A mix                                                                                                                                                                                                                                                                                                                                                                                                                                                                                                                                                                                                                                                                                                                                                                                                                                                                                                                                                                                                                                                                                                                                                                                                                                                                                                                                                                                                                                                                                                                                                                                                                                                                                                                                                                                                                                                                                                                                                                                                                                |                     |                                   |        |         |              |           |             |
|                                                                                                                                                                                                                                                                                                                                                                                                                                                                                                                                                                                                                                                                                                                                                                                                                                                                                                                                                                                                                                                                                                                                                                                                                                                                                                                                                                                                                                                                                                                                                                                                                                                                                                                                                                                                                                                                                                                                                                                                                                                                                                                |                     |                                   |        |         |              | 36        |             |