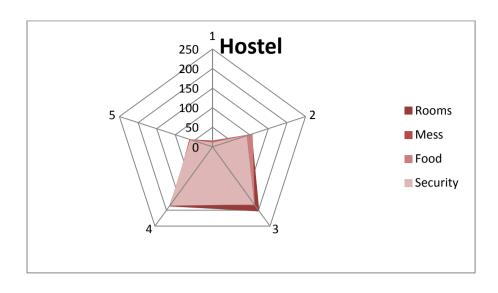

# Govt. D.B. Girls' P.G. College, Raipur, Chhattisgarh

Feedback Data - N-620 Done On Incidental Cum Random Basis (Some Of The Questions Were Left without a

comment )

| <table-row><table-row><table-row><table-row><table-row><table-container><table-container><table-container><table-container><table-container><table-container><table-container><table-container><table-container></table-container></table-container></table-container></table-container></table-container></table-container></table-container></table-container></table-container></table-row></table-row></table-row></table-row></table-row>                                                                                                                                                                                                                                                                                                                                                                                                                                                                                                                                                                                                                                                                                                                                                                                                                                                                                                                                                                                                                                                                                                                                                                                                                                                                                                                                                                                                                                                                                                                                                                                                                                                                 |                     |                                   |        |         |              | Manuarad  | Outstanding |
|----------------------------------------------------------------------------------------------------------------------------------------------------------------------------------------------------------------------------------------------------------------------------------------------------------------------------------------------------------------------------------------------------------------------------------------------------------------------------------------------------------------------------------------------------------------------------------------------------------------------------------------------------------------------------------------------------------------------------------------------------------------------------------------------------------------------------------------------------------------------------------------------------------------------------------------------------------------------------------------------------------------------------------------------------------------------------------------------------------------------------------------------------------------------------------------------------------------------------------------------------------------------------------------------------------------------------------------------------------------------------------------------------------------------------------------------------------------------------------------------------------------------------------------------------------------------------------------------------------------------------------------------------------------------------------------------------------------------------------------------------------------------------------------------------------------------------------------------------------------------------------------------------------------------------------------------------------------------------------------------------------------------------------------------------------------------------------------------------------------|---------------------|-----------------------------------|--------|---------|--------------|-----------|-------------|
| NameNameNameNameNameNameNameNameNameNameNameNameNameNameNameNameNameNameNameNameNameNameNameNameNameNameNameNameNameNameNameNameNameNameNameNameNameNameNameNameNameNameNameNameNameNameNameNameNameNameNameNameNameNameNameNameNameNameNameNameNameNameNameNameNameNameNameNameNameNameNameNameNameNameNameNameNameNameNameNameNameNameNameNameNameNameNameNameNameNameNameNameNameNameNameNameNameNameNameNameNameNameNameNameNameNameNameNameNameNameNameNameNameNameNameNameNameNameNameNameNameNameNameNameNameNameNameNameNameNameNameNameNameNameNameNameNameNameNameNameNameNameNameNameNameNameNameNameNameNameNameNameNameNameNameName </td <td></td> <td>Sitting arrangement</td> <td>poor</td> <td>Average</td> <td>Good</td> <td>Very good</td> <td>Outstanding</td>                                                                                                                                                                                                                                                                                                                                                                                                                                                                                                                                                                                                                                                                                                                                                                                                                                                                                                                                                                                                                                                                                                                                                                                                                                                                                                                              |                     | Sitting arrangement               | poor   | Average | Good         | Very good | Outstanding |
| 1000000000000000000000000000000000000                                                                                                                                                                                                                                                                                                                                                                                                                                                                                                                                                                                                                                                                                                                                                                                                                                                                                                                                                                                                                                                                                                                                                                                                                                                                                                                                                                                                                                                                                                                                                                                                                                                                                                                                                                                                                                                                                                                                                                                                                                                                          | Class Toolin        |                                   |        |         |              |           |             |
| 1400140014001400140014001400140014001400140014001400140014001400140014001400140014001400140014001400140014001400140014001400140014001400140014001400140014001400140014001400140014001400140014001400140014001400140014001400140014001400140014001400140014001400140014001400140014001400140014001400140014001400140014001400140014001400140014001400140014001400140014001400140014001400140014001400140014001400140014001400140014001400140014001400140014001400140014001400140014001400140014001400140014001400140014001400140014001400140014001400140014001400140014001400140014001400140014001400140014001400140014001400140014001400140014001                                                                                                                                                                                                                                                                                                                                                                                                                                                                                                                                                                                                                                                                                                                                                                                                                                                                                                                                                                                                                                                                                                                                                                                                                                                                                                                                                                                                                                                              |                     |                                   |        |         |              |           |             |
| ImageNormNormNormNormNormNormNormNormNormNormNormNormNormNormNormNormNormNormNormNormNormNormNormNormNormNormNormNormNormNormNormNormNormNormNormNormNormNormNormNormNormNormNormNormNormNormNormNormNormNormNormNormNormNormNormNormNormNormNormNormNormNormNormNormNormNormNormNormNormNormNormNormNormNormNormNormNormNormNormNormNormNormNormNormNormNormNormNormNormNormNormNormNormNormNormNormNormNormNormNormNormNormNormNormNormNormNormNormNormNormNormNormNormNormNormNormNormNormNormNormNormNormNormNormNormNormNormNormNormNormNormNormNormNormNormNormNormNormNormNormNormNormNormNormNormNormNormNormNormNormNormNormNormNormNorm <th< td=""><td></td><td></td><td></td><td></td><td></td><td></td><td></td></th<>                                                                                                                                                                                                                                                                                                                                                                                                                                                                                                                                                                                                                                                                                                                                                                                                                                                                                                                                                                                                                                                                                                                                                                                                                                                                                                                                                                             |                     |                                   |        |         |              |           |             |
| ImageImageImageImageImageImageImageImageImageImageImageImageImageImageImageImageImageImageImageImageImageImageImageImageImageImageImageImageImageImageImageImageImageImageImageImageImageImageImageImageImageImageImageImageImageImageImageImageImageImageImageImageImageImageImageImageImageImageImageImageImageImageImageImageImageImageImageImageImageImageImageImageImageImageImageImageImageImageImageImageImageImageImageImageImageImageImageImageImageImageImageImageImageImageImageImageImageImageImageImageImageImageImageImageImageImageImageImageImageImageImageImageImageImageImageImageImageImageImageImageImageImageImageImageImageImageImageImageImageImageImageImageImageImageImageImageImageImageImageImageImage <thimage< th="">ImageImageImage<th< td=""><td></td><td></td><td></td><td></td><td></td><td></td><td></td></th<></thimage<>                                                                                                                                                                                                                                                                                                                                                                                                                                                                                                                                                                                                                                                                                                                                                                                                                                                                                                                                                                                                                                                                                                                                                                                                                                                   |                     |                                   |        |         |              |           |             |
| NormNormNormNormNormNormNormNormNormNormNormNormNormNormNormNormNormNormNormNormNormNormNormNormNormNormNormNormNormNormNormNormNormNormNormNormNormNormNormNormNormNormNormNormNormNormNormNormNormNormNormNormNormNormNormNormNormNormNormNormNormNormNormNormNormNormNormNormNormNormNormNormNormNormNormNormNormNormNormNormNormNormNormNormNormNormNormNormNormNormNormNormNormNormNormNormNormNormNormNormNormNormNormNormNormNormNormNormNormNormNormNormNormNormNormNormNormNormNormNormNormNormNormNormNormNormNormNormNormNormNormNormNormNormNormNormNormNormNormNormNormNormNormNormNormNormNormNormNormNormNormNormNormNormNormNormN                                                                                                                                                                                                                                                                                                                                                                                                                                                                                                                                                                                                                                                                                                                                                                                                                                                                                                                                                                                                                                                                                                                                                                                                                                                                                                                                                                                                                                                              |                     |                                   |        |         |              |           |             |
| SectorContropContropContropContropContropContropContropContropContropContropContropContropContropContropContropContropContropContropContropContropContropContropContropContropContropContropContropContropContropContropContropContropContropContropContropContropContropContropContropContropContropContropContropContropContropContropContropContropContropContropContropContropContropContropContropContropContropContropContropContropContropContropContropContropContropContropContropContropContropContropContropContropContropContropContropContropContropContropContropContropContropContropContropContropContropContropContropContropContropContropContropContropContropContropContropContropContropContropContropContropContropContropContropContropContropContropContropContropContropContropContropContropContropContropContropContropContropContropContropContropContropContropContropContropContropControp </td <td></td> <td></td> <td></td> <td></td> <td></td> <td></td> <td></td>                                                                                                                                                                                                                                                                                                                                                                                                                                                                                                                                                                                                                                                                                                                                                                                                                                                                                                                                                                                                                                                                                                            |                     |                                   |        |         |              |           |             |
| App of the sector of the se  | Toilet              |                                   |        |         |              |           |             |
| SameSameSameSameSameSameSameSameSameSameSameSameSameSameSameSameSameSameSameSameSameSameSameSameSameSameSameSameSameSameSameSameSameSameSameSameSameSameSameSameSameSameSameSameSameSameSameSameSameSameSameSameSameSameSameSameSameSameSameSameSameSameSameSameSameSameSameSameSameSameSameSameSameSameSameSameSameSameSameSameSameSameSameSameSameSameSameSameSameSameSameSameSameSameSameSameSameSameSameSameSameSameSameSameSameSameSameSameSameSameSameSameSameSameSameSameSameSameSameSameSameSameSameSameSameSameSameSameSameSameSameSameSameSameSameSameSameSameSameSameSameSameSameSameSameSameSameSameSameSameSameSameSameSameSameSame                                                                                                                                                                                                                                                                                                                                                                                                                                                                                                                                                                                                                                                                                                                                                                                                                                                                                                                                                                                                                                                                                                                                                                                                                                                                                                                                                                                                                                                               |                     |                                   |        |         |              |           |             |
| 11111111111111111111111111111111111111111111111111111111111111111111111111111111111111111111111111111111111111111111111111111111111111111111111111111111111111111111111111111111111111111111111111111111111 <th< td=""><td>Canteen</td><td></td><td></td><td></td><td></td><td></td><td></td></th<>                                                                                                                                                                                                                                                                                                                                                                                                                                                                                                                                                                                                                                                                                                                                                                                                                                                                                                                                                                                                                                                                                                                                                                                                                                                                                                                                                                                                                                                                                                                                                                                                                                                                                                                                                                                                            | Canteen             |                                   |        |         |              |           |             |
| NameNetworkNameNameNameNameNameNameNameNameNameNameNameNameNameNameNameNameNameNameNameNameNameNameNameNameNameNameNameNameNameNameNameNameNameNameNameNameNameNameNameNameNameNameNameNameNameNameNameNameNameNameNameNameNameNameNameNameNameNameNameNameNameNameNameNameNameNameNameNameNameNameNameNameNameNameNameNameNameNameNameNameNameNameNameNameNameNameNameNameNameNameNameNameNameNameNameNameNameNameNameNameNameNameNameNameNameNameNameNameNameNameNameNameNameNameNameNameNameNameNameNameNameNameNameNameNameNameNameNameNameNameNameNameNameNameNameNameNameNameNameNameNameNameNameNameNameNameNameNameNameNameNameNameNameName <td></td> <td></td> <td>14</td> <td>144</td> <td></td> <td>136</td> <td>36</td>                                                                                                                                                                                                                                                                                                                                                                                                                                                                                                                                                                                                                                                                                                                                                                                                                                                                                                                                                                                                                                                                                                                                                                                                                                                                                                                                                                            |                     |                                   | 14     | 144     |              | 136       | 36          |
| NameNameNameNameNameNameNameNameNameNameNameNameNameNameNameNameNameNameNameNameNameNameNameNameNameNameNameNameNameNameNameNameNameNameNameNameNameNameNameNameNameNameNameNameNameNameNameNameNameNameNameNameNameNameNameNameNameNameNameNameNameNameNameNameNameNameNameNameNameNameNameNameNameNameNameNameNameNameNameNameNameNameNameNameNameNameNameNameNameNameNameNameNameNameNameNameNameNameNameNameNameNameNameNameNameNameNameNameNameNameNameNameNameNameNameNameNameNameNameNameNameNameNameNameNameNameNameNameNameNameNameNameNameNameNameNameNameNameNameNameNameNameNameNameNameNameNameNameNameNameNameNameNameNameNameName<                                                                                                                                                                                                                                                                                                                                                                                                                                                                                                                                                                                                                                                                                                                                                                                                                                                                                                                                                                                                                                                                                                                                                                                                                                                                                                                                                                                                                                                              |                     | Food                              | 16     | 126     | 200          | 138       | 38          |
| namenamenamenamenamenamenamenamenamenamenamenamenamenamenamenamenamenamenamenamenamenamenamenamenamenamenamenamenamenamenamenamenamenamenamenamenamenamenamenamenamenamenamenamenamenamenamenamenamenamenamenamenamenamenamenamenamenamenamenamenamenamenamenamenamenamenamenamenamenamenamenamenamenamenamenamenamenamenamenamenamenamenamenamenamenamenamenamenamenamenamenamenamenamenamenamenamenamenamenamenamenamenamenamenamenamenamenamenamenamenamenamenamenamenamenamenamenamenamenamenamenamenamenamenamenamenamenamenamenamenamenamenamenamenamenamenamenamenamenamenamenamenamenamenamenamenamenamenamenamenamenamenamenamenamenamen                                                                                                                                                                                                                                                                                                                                                                                                                                                                                                                                                                                                                                                                                                                                                                                                                                                                                                                                                                                                                                                                                                                                                                                                                                                                                                                                                                                                                                                              |                     |                                   |        |         |              |           | 36          |
| sharejeakjeakjeakjeakjeakjeakjeakjeakjeakjeakjeakjeakjeakjeakjeakjeakjeakjeakjeakjeakjeakjeakjeakjeakjeakjeakjeakjeakjeakjeakjeakjeakjeakjeakjeakjeakjeakjeakjeakjeakjeakjeakjeakjeakjeakjeakjeakjeakjeakjeakjeakjeakjeakjeakjeakjeakjeakjeakjeakjeakjeakjeakjeakjeakjeakjeakjeakjeakjeakjeakjeakjeakjeakjeakjeakjeakjeakjeakjeakjeakjeakjeakjeakjeakjeakjeakjeakjeakjeakjeakjeakjeakjeakjeakjeakjeakjeakjeakjeakjeakjeakjeakjeakjeakjeakjeakjeakjeakjeakjeakjeakjeakjeakjeakjeakjeakjeakjeakjeakjeakjeakjeakjeakjeakjeakjeakjeakjeakjeakjeakjeakjeakjeakjeakjeakjeakjeakjeakjeakjeakjeakjeakjeakjeakjeakjeakjeakjeakjeakjeakjeakjeakjeakjeakjeak                                                                                                                                                                                                                                                                                                                                                                                                                                                                                                                                                                                                                                                                                                                                                                                                                                                                                                                                                                                                                                                                                                                                                                                                                                                                                                                                                                                                                                                              |                     | Hygiene                           | 13     | 158     | 206          | 124       | 46          |
| AnswerSubsetSubsetSubsetSubsetSubsetSubsetSubsetSubsetSubsetSubsetSubsetSubsetSubsetSubsetSubsetSubsetSubsetSubsetSubsetSubsetSubsetSubsetSubsetSubsetSubsetSubsetSubsetSubsetSubsetSubsetSubsetSubsetSubsetSubsetSubsetSubsetSubsetSubsetSubsetSubsetSubsetSubsetSubsetSubsetSubsetSubsetSubsetSubsetSubsetSubsetSubsetSubsetSubsetSubsetSubsetSubsetSubsetSubsetSubsetSubsetSubsetSubsetSubsetSubsetSubsetSubsetSubsetSubsetSubsetSubsetSubsetSubsetSubsetSubsetSubsetSubsetSubsetSubsetSubsetSubsetSubsetSubsetSubsetSubsetSubsetSubsetSubsetSubsetSubsetSubsetSubsetSubsetSubsetSubsetSubsetSubsetSubsetSubsetSubsetSubsetSubsetSubsetSubsetSubsetSubsetSubsetSubsetSubsetSubsetSubsetSubsetSubsetSubsetSubsetSubsetSubsetSubsetSubsetSubsetSubsetSubsetSubsetSubsetSubsetSubsetSubsetSubsetSubsetSubsetSubsetSubsetSubsetSubsetSubsetSubs                                                                                                                                                                                                                                                                                                                                                                                                                                                                                                                                                                                                                                                                                                                                                                                                                                                                                                                                                                                                                                                                                                                                                                                                                                                                 | Parking             |                                   | 15     | 132     | 204          | 162       | 48          |
| SpaceSpaceSpaceSpaceSpaceSpaceSpaceSpaceSpaceSpaceSpaceSpaceSpaceSpaceSpaceSpaceSpaceSpaceSpaceSpaceSpaceSpaceSpaceSpaceSpaceSpaceSpaceSpaceSpaceSpaceSpaceSpaceSpaceSpaceSpaceSpaceSpaceSpaceSpaceSpaceSpaceSpaceSpaceSpaceSpaceSpaceSpaceSpaceSpaceSpaceSpaceSpaceSpaceSpaceSpaceSpaceSpaceSpaceSpaceSpaceSpaceSpaceSpaceSpaceSpaceSpaceSpaceSpaceSpaceSpaceSpaceSpaceSpaceSpaceSpaceSpaceSpaceSpaceSpaceSpaceSpaceSpaceSpaceSpaceSpaceSpaceSpaceSpaceSpaceSpaceSpaceSpaceSpaceSpaceSpaceSpaceSpaceSpaceSpaceSpaceSpaceSpaceSpaceSpaceSpaceSpaceSpaceSpaceSpaceSpaceSpaceSpaceSpaceSpaceSpaceSpaceSpaceSpaceSpaceSpaceSpaceSpaceSpaceSpaceSpaceSpaceSpaceSpaceSpaceSpaceSpaceSpaceSpaceSpaceSpaceSpaceSpaceSpaceSpaceSpaceSpaceSpaceSpaceSpaceSpace <th< td=""><td></td><td></td><td>12</td><td>104</td><td>198</td><td>144</td><td>50</td></th<>                                                                                                                                                                                                                                                                                                                                                                                                                                                                                                                                                                                                                                                                                                                                                                                                                                                                                                                                                                                                                                                                                                                                                                                                                                                            |                     |                                   | 12     | 104     | 198          | 144       | 50          |
| NormNormNormNormNormNormNormNormNormNormNormNormNormNormNormNormNormNormNormNormNormNormNormNormNormNormNormNormNormNormNormNormNormNormNormNormNormNormNormNormNormNormNormNormNormNormNormNormNormNormNormNormNormNormNormNormNormNormNormNormNormNormNormNormNormNormNormNormNormNormNormNormNormNormNormNormNormNormNormNormNormNormNormNormNormNormNormNormNormNormNormNormNormNormNormNormNormNormNormNormNormNormNormNormNormNormNormNormNormNormNormNormNormNormNormNormNormNormNormNormNormNormNormNormNormNormNormNormNormNormNormNormNormNormNormNormNormNormNormNormNormNormNormNormNormNormNormNormNormNormNormNormNormNormNormNormN                                                                                                                                                                                                                                                                                                                                                                                                                                                                                                                                                                                                                                                                                                                                                                                                                                                                                                                                                                                                                                                                                                                                                                                                                                                                                                                                                                                                                                                              | Corridor            | Cleanliness                       | 10     | 116     | 196          | 150       | 52          |
| Dinkag WaterHyme / select1616161616161616Connon noomSpace1516161616161616Arrangement or<br>outstainent13871816161616String arrangement or<br>string interment1387181616161616Space1716161616161616161616Space17161616161616161616161616161616161616161616161616161616161616161616161616161616161616161616161616161616161616161616161616161616161616161616161616161616161616161616161616161616161616161616161616161616161616161616161616161616161616161616161616<                                                                                                                                                                                                                                                                                                                                                                                                                                                                                                                                                                                                                                                                                                                                                                                                                                                                                                                                                                                                                                                                                                                                                                                                                                                                                                                                                                                                                                                                                                                                                                                                                                               |                     | Space                             | 13     | 128     | 206          | 164       | 40          |
| Common normSpeckerIsIsIsIsIsIsIsIsIsIsIsIsIsIsIsIsIsIsIsIsIsIsIsIsIsIsIsIsIsIsIsIsIsIsIsIsIsIsIsIsIsIsIsIsIsIsIsIsIsIsIsIsIsIsIsIsIsIsIsIsIsIsIsIsIsIsIsIsIsIsIsIsIsIsIsIsIsIsIsIsIsIsIsIsIsIsIsIsIsIsIsIsIsIsIsIsIsIsIsIsIsIsIsIsIsIsIsIsIsIsIsIsIsIsIsIsIsIsIsIsIsIsIsIsIsIsIsIsIsIsIsIsIsIsIsIsIsIsIsIsIsIsIsIsIsIsIsIsIsIsIsIsIsIsIsIsIsIsIsIsIsIsIsIsIsIsIsIsIsIsIsIsIsIsIsIsIsIsIsIsIsIs<                                                                                                                                                                                                                                                                                                                                                                                                                                                                                                                                                                                                                                                                                                                                                                                                                                                                                                                                                                                                                                                                                                                                                                                                                                                                                                                                                                                                                                                                                                                                                                                                                                                                                                                |                     |                                   | 14     | 132     | 192          | 154       | 54          |
| Common normSpeckerIsIsIsIsIsIsIsIsIsIsIsIsIsIsIsIsIsIsIsIsIsIsIsIsIsIsIsIsIsIsIsIsIsIsIsIsIsIsIsIsIsIsIsIsIsIsIsIsIsIsIsIsIsIsIsIsIsIsIsIsIsIsIsIsIsIsIsIsIsIsIsIsIsIsIsIsIsIsIsIsIsIsIsIsIsIsIsIsIsIsIsIsIsIsIsIsIsIsIsIsIsIsIsIsIsIsIsIsIsIsIsIsIsIsIsIsIsIsIsIsIsIsIsIsIsIsIsIsIsIsIsIsIsIsIsIsIsIsIsIsIsIsIsIsIsIsIsIsIsIsIsIsIsIsIsIsIsIsIsIsIsIsIsIsIsIsIsIsIsIsIsIsIsIsIsIsIsIsIsIsIsIs<                                                                                                                                                                                                                                                                                                                                                                                                                                                                                                                                                                                                                                                                                                                                                                                                                                                                                                                                                                                                                                                                                                                                                                                                                                                                                                                                                                                                                                                                                                                                                                                                                                                                                                                | Drinking Water      |                                   | 16     | 136     | 216          | 170       | 62          |
| Arrangement for<br>entertainment11104130132130132132132132132132134134134134134134134134134134134134134134134134134134134134134134134134134134134134134134134134134134134134134134134134134134134134134134134134134134134134134134134134134134134134134134134134134134134134134134134134134134134134134134134134134134134134134134134134134134134134134134134134134134134134134134134134134134134134134134134134134134134134134134134134134134134134134134134134134134134134134134134134134134134134134134134134134134134134134134134134134134134<                                                                                                                                                                                                                                                                                                                                                                                                                                                                                                                                                                                                                                                                                                                                                                                                                                                                                                                                                                                                                                                                                                                                                                                                                                                                                                                                                                                                                                                                                                                                                             |                     |                                   |        |         |              |           |             |
| InductionInternationSinceSinceSinceSinceSinceSinceSinceSinceSinceSinceSinceSinceSinceSinceSinceSinceSinceSinceSinceSinceSinceSinceSinceSinceSinceSinceSinceSinceSinceSinceSinceSinceSinceSinceSinceSinceSinceSinceSinceSinceSinceSinceSinceSinceSinceSinceSinceSinceSinceSinceSinceSinceSinceSinceSinceSinceSinceSinceSinceSinceSinceSinceSinceSinceSinceSinceSinceSinceSinceSinceSinceSinceSinceSinceSinceSinceSinceSinceSinceSinceSinceSinceSinceSinceSinceSinceSinceSinceSinceSinceSinceSinceSinceSinceSinceSinceSinceSinceSinceSinceSinceSinceSinceSinceSinceSinceSinceSinceSinceSinceSinceSinceSinceSinceSinceSinceSinceSinceSinceSinceSinceSinceSinceSinceSinceSinceSinceSinceSinceSinceSinceSinceSinceSinceSinceSinceSinceSinceSinceSinceSinceSinceSinc                                                                                                                                                                                                                                                                                                                                                                                                                                                                                                                                                                                                                                                                                                                                                                                                                                                                                                                                                                                                                                                                                                                                                                                                                                                                                                                                                 |                     |                                   | 11     | 104     | 190          | 162       | 46          |
| AutoriumIndex10121013013062Sports FacilitiesI15151817260Fee CountersI151515125Boots17155156126060Boots171421815468ILirarySpece171421815468Boots111472561563641Basalaney Newspaper171421815468IliraryBasalaney Newspaper171421815468Basalaney Newspaper1718261365656Internet Facility13101212121213Computer Room/labsNumbers of computers1412135636Computer Room/labsNumbers of computers1412135636Computer Room/labsNumbers of computers1412135636Computer Room/labsNumbers of computers14131313131313131313131313131313131313131313131313131313131313131313131313131313131313131313131313 </td <td></td> <td></td> <td></td> <td></td> <td></td> <td></td> <td></td>                                                                                                                                                                                                                                                                                                                                                                                                                                                                                                                                                                                                                                                                                                                                                                                                                                                                                                                                                                                                                                                                                                                                                                                                                                                                                                                                                                                                                                          |                     |                                   |        |         |              |           |             |
| Sports FacilitiesIndex1616181720Fer CounternI1112615614414LibrarySooks1415615617260Countern1401561581726060Countern1401561581726060CounternLighting and fans11014115815841CounternEacling room2782223504760Countern facility12121214158606060Computer Room/look1401221381846060Computer Room/look1401221361366060Computer Room/look1401221361366060Computer Room/look1401221361366060Computer Room/look1401241361365060Computer Room/look1401241361365060Computer Room/look1401241361365050Computer Room/look1401361361365050Computer Room/look1401361361365050Computer Room/look1401361361365050Computer Room/look1401361361365050Computer Solution136 <td></td> <td>Sitting arrangement</td> <td>13</td> <td>82</td> <td>184</td> <td>164</td> <td>50</td>                                                                                                                                                                                                                                                                                                                                                                                                                                                                                                                                                                                                                                                                                                                                                                                                                                                                                                                                                                                                                                                                                                                                                                                                                                                                                                                                                   |                     | Sitting arrangement               | 13     | 82      | 184          | 164       | 50          |
| recountersimageimageimageimageimageimageUbraySpace1719519515252ImageBools17156196176ImageMagnins/Newspaper171421981346ImageUpting and fans111413561864ImageReading room17982021904ImagePacing room17982021904ImagePacing room17982021904ImagePacing room17982021904ImagePacing room17982021904ImagePacing room111101911914ImageImage1319818466ImageAnometic room11121941919ImageAnometic room111819163ImageAnometic room11102202166ImageSecurit131620166ImageSecurit11102202166ImageSecurit13161856ImageSecurit141020185ImageSecurit161010101010ImageSecurit16161                                                                                                                                                                                                                                                                                                                                                                                                                                                                                                                                                                                                                                                                                                                                                                                                                                                                                                                                                                                                                                                                                                                                                                                                                                                                                                                                                                                                                                                                                                                                              | Auditorium          |                                   | 10     | 132     | 190          | 180       | 62          |
| IbraySpace1716519218292IdentionBooks1416619412760Maganize/Kewapater171421961561564Idention17014219615644IdentionReading com170982021504Idention120121224234144Internet Facility15166158564Computer Moornship14012219415460Internet Facility171871961566Matter Scility1816615866Computer Moornship14012219413652Matter Scility1718181616Matter Scility1718181852Camputer Moornshipt1118201614Stating arrangement101022041852CampusSpace161002061660Matter Moornet11122041352Matter Moornet11121361462Matter Moornet11121366014Matter Moornet11121366014Matter Moornet1316141462Matter Moornet1116141462 <td< td=""><td>Sports Facilities</td><td></td><td>16</td><td>116</td><td>188</td><td>172</td><td>60</td></td<>                                                                                                                                                                                                                                                                                                                                                                                                                                                                                                                                                                                                                                                                                                                                                                                                                                                                                                                                                                                                                                                                                                                                                                                                                                                                                                                                                                                          | Sports Facilities   |                                   | 16     | 116     | 188          | 172       | 60          |
| IndexBooksInfoIsfamIsfamInfoInfoMagainer/Nowspaper1714218418464IndexHading and fass1111419518644IndexReading room1720420413040IndexBooks122041706060Index12020419010010010060Index120121204131100100100Internet Facility120181192181310310310Internet facility120181190130310310310310Internet facility120181190310310310310310310Internet facility120181190120310310310310310310310310310310310310310310310310310310310310310310310310310310310310310310310310310310310310310310310310310310310310310310310310310310310310310310310310310310310310310310310310310310310310310310310 <td< td=""><td>Fee Counters</td><td></td><td>11</td><td>126</td><td>196</td><td>134</td><td>54</td></td<>                                                                                                                                                                                                                                                                                                                                                                                                                                                                                                                                                                                                                                                                                                                                                                                                                                                                                                                                                                                                                                                                                                                                                                                                                                                                                                                                                                                                                 | Fee Counters        |                                   | 11     | 126     | 196          | 134       | 54          |
| Image: state of the state of | Library             | Space                             | 17     | 106     | 192          | 162       | 52          |
| IndexIndexIndexIndexIndexIndexIndexIndexReading room179820219046IndexIndex121220417440IndexIndexIndexIndexIndexIndexIndexIndexIndexIndexIndexIndexIndexIndexIndexIndexIndexInternet FacilityIndexIndexIndexIndexIndexIndexIndexIndexInternet FacilityIndexInternet FacilityIndexIndexIndexIndexIndexIndexInternet FacilityInternet FacilityIndexIndexIndexIndexIndexIndexIndexIndexIndexIndexIndexIndexIndexIndexIndexIndexIndexIndexIndexIndexIndexIndexIndexIndexIndexIndexIndexIndexIndexIndexIndexIndexIndexIndexIndexIndexIndexIndexIndexIndexIndexIndexIndexIndexIndexIndexIndexIndexIndexIndexIndexIndexIndexIndexIndexIndexIndexIndexIndexIndexIndexIndexIndexIndexIndexIndexIndexIndexIndexIndexIndexIndexIndexIndexIndexIndexIndexIndexIndexIndex <td></td> <td>Books</td> <td>14</td> <td>156</td> <td>196</td> <td>172</td> <td>60</td>                                                                                                                                                                                                                                                                                                                                                                                                                                                                                                                                                                                                                                                                                                                                                                                                                                                                                                                                                                                                                                                                                                                                                                                                                                                            |                     | Books                             | 14     | 156     | 196          | 172       | 60          |
| Reading room179820219048Index obox121220417440Index obox121220417440Index obox1912121212121212Index obox1819181918601860Computer Booms/lobNumbers of computers141281913601616Internet facility12128191350505016161616161616161616161616161616161616161616161616161616161616161616161616161616161616161616161616161616161616161616161616161616161616161616161616161616161616161616161616161616161616161616161616161616161616161616161616161616161616161616                                                                                                                                                                                                                                                                                                                                                                                                                                                                                                                                                                                                                                                                                                                                                                                                                                                                                                                                                                                                                                                                                                                                                                                                                                                                                                                                                                                                                                                                                                                                                                                                                                                      |                     | Magazines/Newspaper               | 17     | 142     | 198          | 194       | 68          |
| e-book1212220417440R-book1911019215244R-book19191919191919R-bookN-bit Facility1810619818460Computer Rooms/labsNumbers of conguters1412219418460Computer Rooms/labsInternet Facility1212819515638Rooms/labsInternet Facility1212820413852Computer Rooms/labsStiting arrangement1012220413852ComputSecurity1310520216654Comput1110220216266Rooms1110220418656HottelRooms1410520418666HottelRooms1410618419456HottelRooms1110220418666TEACHING/TEACHERPunctuality0810418413464TEACHING/TEACHERSPunctuality16901721945252TEACHING/TEACHERSDo they concurage student to<br>for leture16450144505252Do they concurage student to<br>for leture16450501441346456Do they resolve problems164NositySometimes 240nce aNev                                                                                                                                                                                                                                                                                                                                                                                                                                                                                                                                                                                                                                                                                                                                                                                                                                                                                                                                                                                                                                                                                                                                                                                                                                                                                                                                                                                                |                     | Lighting and fans                 | 11     | 114     | 196          | 186       | 44          |
| N-List Facility19101212121212Internet facility1810619816860Computer KoomylabsNumbers of computers1412219414460Internet facility121281961563838Accessibility cononcomputer11281961563838Accessibility cononcomputer1128196120120100100Accessibility cononcomputer11282041865454Accessibility cononcomputer11022041865454Accessibility cononcomputer11022061685452CampusSecurity131082021665454CampusSecurity141072061685656MostelRooms141062041826666HotelRooms141061841305050Actility131081481841305050TACHING/TEACHERNuncularly6414418418464Actility149216216414418464Actility14931081741846464Actility14941841841846464Actility16162901                                                                                                                                                                                                                                                                                                                                                                                                                                                                                                                                                                                                                                                                                                                                                                                                                                                                                                                                                                                                                                                                                                                                                                                                                                                                                                                                                                                                                                                                      |                     | Reading room                      | 17     | 98      | 202          | 190       | 48          |
| Internet Facility181618181818181818181818181818181818181818181818181818181818181818181818181818181818181818181818181818181818181818181818181818181818181818181818181818181818181818181818181818181818181818181818181818181818181818181818181818181818181818181818181818181818181818181818181818181818181818181818181818181818181818181818181818181818181818181818181818181818181818181818181818                                                                                                                                                                                                                                                                                                                                                                                                                                                                                                                                                                                                                                                                                                                                                                                                                                                                                                                                                                                                                                                                                                                                                                                                                                                                                                                                                                                                                                                                                                                                                                                                                                                                                                                |                     | e-books                           | 12     | 122     | 204          | 174       | 40          |
| Computer Rooms/LabsNumbers of computers1412219418460Internet facility1212819615638Accessibility to non-computer<br>subject students1111819015050Subject students0912220413852CampusSecurity1310820216654CampusSecurity1310820216654CampusCleanlines & Hygiene119717412440Candines & Hygiene1110220216266HostelRooms1410620418855HostelRooms1410620418856HostelRooms1610418617462TEACHING/TEACHERSParceles119218218660TEACHING/TEACHERSParceles Expressiveness119218218450TEACHING/TEACHERSParceles Expressiveness119117419484Canding Expressiveness119218216452TEACHING/TEACHERSParceles Expressiveness119119484Canding Expressiveness119218219484Canding Expressiveness119817419452TEACHING/TEACHERSDo they come well preparedAlwaysMostlySometimes 16Once aNever <tr< td=""><td></td><td>N- List Facility</td><td>19</td><td>110</td><td>192</td><td>152</td><td>44</td></tr<>                                                                                                                                                                                                                                                                                                                                                                                                                                                                                                                                                                                                                                                                                                                                                                                                                                                                                                                                                                                                                                                                                                                                                                                                                               |                     | N- List Facility                  | 19     | 110     | 192          | 152       | 44          |
| Computer Rooms/LabsNumbers of computers1412219418460Internet facility1212819615638Accessibility to non-computer<br>subject students1111819015050Subject students0912220413852CampusSecurity1310820216654CampusSecurity1310820216654CampusCleanlines & Hygiene119717412440Candines & Hygiene1110220216266HostelRooms1410620418855HostelRooms1410620418856HostelRooms1610418617462TEACHING/TEACHERSParceles119218218660TEACHING/TEACHERSParceles Expressiveness119218218450TEACHING/TEACHERSParceles Expressiveness119117419484Canding Expressiveness119218216452TEACHING/TEACHERSParceles Expressiveness119119484Canding Expressiveness119218219484Canding Expressiveness119817419452TEACHING/TEACHERSDo they come well preparedAlwaysMostlySometimes 16Once aNever <tr< td=""><td></td><td></td><td></td><td></td><td></td><td></td><td></td></tr<>                                                                                                                                                                                                                                                                                                                                                                                                                                                                                                                                                                                                                                                                                                                                                                                                                                                                                                                                                                                                                                                                                                                                                                                                                                                            |                     |                                   |        |         |              |           |             |
| Computer Rooms/LabsNumbers of computers1412219418460Internet facility1212819615638Accessibility to non-computer<br>subject students1111819015050Subject students0912220413852CampusSecurity1310820216654CampusSecurity1310820216654CampusCleanlines & Hygiene119717412440Candines & Hygiene1110220216266HostelRooms1410620418855HostelRooms1410620418856HostelRooms1610418617462TEACHING/TEACHERSParceles119218218660TEACHING/TEACHERSParceles Expressiveness119218218450TEACHING/TEACHERSParceles Expressiveness119117419484Canding Expressiveness119218216452TEACHING/TEACHERSParceles Expressiveness119119484Canding Expressiveness119218219484Canding Expressiveness119817419452TEACHING/TEACHERSDo they come well preparedAlwaysMostlySometimes 16Once aNever <tr< td=""><td></td><td>Internet Facility</td><td>18</td><td>106</td><td>198</td><td>168</td><td>56</td></tr<>                                                                                                                                                                                                                                                                                                                                                                                                                                                                                                                                                                                                                                                                                                                                                                                                                                                                                                                                                                                                                                                                                                                                                                                                                              |                     | Internet Facility                 | 18     | 106     | 198          | 168       | 56          |
| Internet facility1212819615638Accessibility to non-compute<br>subject students1111819015050Sitting arrangement0912220433852CampusSecurity1310820216654Space161002051685252Ceaniness & Hygiene119717412440BottelCeaniness & Hygiene1110220216266Mostel100205168555555MostelRooms1410620413856Mess161041851746256Mess161041841805050TEACHING/TEACHERSPunctuality0810419418268TEACHING/TEACHERSPunctuality0810419418264Comment11981741945252TEACHING/TEACHERSPunctuality0810419418260TEACHING/TEACHERSPunctuality081741945252Do they converse student169017219064ConcereDo they converse student162841060Do they converse student148112Sometimes 20Once aNeverMarceDo they resolve problemsAlwaysMostlySometimes 24                                                                                                                                                                                                                                                                                                                                                                                                                                                                                                                                                                                                                                                                                                                                                                                                                                                                                                                                                                                                                                                                                                                                                                                                                                                                                                                                                                                               | Computer Rooms/Jabs |                                   |        |         |              |           |             |
| Accessibility to non-computer<br>subject students1111819015050Security0912220413852CampusSecurity1310820216654Space1610020518852Ceaniness & Hygiene119717412440Ceaniness & Hygiene1110220216266Mess161062041885666Mess161062041846266Mess16104186505066Ford131081841805050Ecurity11921821866060TEACHING/TEACHERSPunctuality0810419418268TEACHING/TEACHERSPunctuality119817419484Ceaniness119817419464TEACHING/TEACHERSPunctuality169017219064Ceaniness11981741946252Do they converge student to<br>to relate the presentAlwaysMostlySometimes 16Once a<br>NeverNeverDo they encourage student to<br>studentAlwaysMostlySometimes 20Once a<br>NeverNeverDo they resolve problemsAlwaysMostlySometimes 24Once a<br>NeverNeverMalaDo they interact with par                                                                                                                                                                                                                                                                                                                                                                                                                                                                                                                                                                                                                                                                                                                                                                                                                                                                                                                                                                                                                                                                                                                                                                                                                                                                                                                                                       |                     |                                   |        |         |              |           |             |
| subject studentsImage: stiting arrangement0912220413852CampusSecurity1310820216654CampusSpace1610020616852Candiness & Hygiene119717412440CampusCleanliness & Hygiene1110220215266HostelRooms1410620418855HostelRooms1410620418856HostelNooms151041865050Fachen Expressiveness119218218660TEACHING/TEACHERSPunctuality0810419418268TEACHING/TEACHERSPunctuality0817419064Conce at the expressiveness119817419064Conce at the expressiveness1609017219064Conce at the expressiveness1628017219064Conce at the expressiveness162841846060Conce at the expressiveness162841846060Conce at the expressiveness162841846160Conce at the expressiveness1628418418461Conce at the expressiveness1628418418461Conce at the expressiveness1628418418461                                                                                                                                                                                                                                                                                                                                                                                                                                                                                                                                                                                                                                                                                                                                                                                                                                                                                                                                                                                                                                                                                                                                                                                                                                                                                                                                                                   |                     |                                   |        |         |              |           |             |
| Sitting arrangement0912220413852CampusSecurity1310820216654CampusSpace1610020616852Camoliness & Hygiene119717412440HostelCleanliness & Hygiene1110220216266HostelRooms1410620418855HostelRooms1410620418856Food131081841805050Food131081841805050FEACHING/TEACHERSPunctuality0810419418268TEACHING/TEACHERSPunctuality0817419484CampusTeachers Expressiveness119817419452TEACHING/TEACHERSPunctuality081041948452TEACHING/TEACHERSPunctuality0817219464Teachers Expressiveness119817419452Teachers Expressiveness159017219464Teachers Expressiveness169017219464Teachers Expressiveness168017219464Teachers Expressiveness168017219464Teachers Expressiveness168017219464Teachers Expressiveness <td< td=""><td></td><td></td><td></td><td></td><td></td><td></td><td></td></td<>                                                                                                                                                                                                                                                                                                                                                                                                                                                                                                                                                                                                                                                                                                                                                                                                                                                                                                                                                                                                                                                                                                                                                                                                                                                                                                                              |                     |                                   |        |         |              |           |             |
| CampusSecurity1316820216654CampusSpace1610020616852Cleanliness & Hygiene119717412440Environment1110220216266HostelRooms1410620418855HostelMess1610418617462Food131081841805050Excurity119218218660TEACHING/TEACHERSPunctuality0810419418268TEACHING/TEACHERSPunctuality081041948410419484CampusTeachers Expressiveness119817419484104194194194194194194194194194194194194194194194194194194194194194194194194194194194194194194194194194194194194194194194194194194194194194194194194194194194194194194194194194194194194194194194194194194194194194194194194194194194194194 <t< td=""><td></td><td></td><td>09</td><td>122</td><td>204</td><td>138</td><td>52</td></t<>                                                                                                                                                                                                                                                                                                                                                                                                                                                                                                                                                                                                                                                                                                                                                                                                                                                                                                                                                                                                                                                                                                                                                                                                                                                                                                                                                                                                                                       |                     |                                   | 09     | 122     | 204          | 138       | 52          |
| Space1610020616852Cleanliness & Hyglene119717412440Environment1110220216266HostelRooms1410620418856HostelRooms1410620418856Food1310818418050Ecurity119218218660TEACHING/TEACHERSPunctuality0810419418268TEACHING/TEACHERSFood169017219064Do they come well prepared<br>for lecture1708017219064Do they encourage student to<br>studentAlwaysMostlySometimes 16<br>sometimes 20Once a<br>while 26NeverDo they resolve problemsAlwaysMostlySometimes 20Once a<br>while 26NeverDo they resolve problemsAlwaysMostlySometimes 44<br>whileOnce a<br>vhileNeverDo they resolve problemsAlwaysMostlySometimes 44<br>whileOnce a<br>vhileNeverDo they interact with parentsAlwaysMostlySometimes 24<br>vhileOnce a<br>vhileNeverDo they interact with parentsAlwaysMostlySometimes 24<br>vhileOnce a<br>vhileNeverDo they interact with parentsAlwaysMostlySometimes 24<br>vhileOnce a<br>vhileNeverDo they interact with parentsAlways <td>Campus</td> <td></td> <td></td> <td></td> <td></td> <td></td> <td></td>                                                                                                                                                                                                                                                                                                                                                                                                                                                                                                                                                                                                                                                                                                                                                                                                                                                                                                                                                                                                                                                                                                    | Campus              |                                   |        |         |              |           |             |
| Cleanliness & Hygiene119717412440Environment1110220216266HostelRooms1410620418856Mess161041861746262Food1310818418050Security119218218660TEACHING/TEACHERSPunctuality0810419418268TEACHING/TEACHERSPunctuality081041945064TEACHING/TEACHERSPunctuality081041945252TEACHING/TEACHERSPunctuality081041945252TEACHING/TEACHERSPunctuality119817419484TEACHING/TEACHERSPunctuality081041945052TEACHING/TEACHERSPunctuality169017219064Teachers Expressiveness1198174985252Do they croow well prepared<br>for lectureAlwaysMostlySometimes 16Once aNeverDo they resolve problemsAlwaysMostlySometimes 20Once aNeverPunctualityPunctualityAlwaysMostlySometimes 44Once aNeverPunctualityPunctualityAlwaysMostlySometimes 24Once aNeverPunctualityPunctualityAlwaysMostlySometimes 24<                                                                                                                                                                                                                                                                                                                                                                                                                                                                                                                                                                                                                                                                                                                                                                                                                                                                                                                                                                                                                                                                                                                                                                                                                                                                                                                                |                     |                                   |        |         |              |           |             |
| Invironment1110220216266HostelRooms1410620418856Mess1610418617462Food1310818418050Security119218218660TEACHING/TEACHERSPunctuality0810419418268TEACHING/TEACHERSPunctuality081041945064TEACHING/TEACHERSPunctuality0810419454Teachers Expressiveness119817419484Teachers Expressiveness169017219064Do they come well prepared<br>for lectureAlwaysMostlySometimes 16Once a<br>while 2652Do they encourage student to<br>expressAlwaysMostlySometimes 20Once a<br>while 26NeverDo their relation is cordial with<br>studentAlwaysMostlySometimes 20Once a<br>while 26NeverDo they resolve problemsAlwaysMostlySometimes 44Once a<br>whileNeverDo they interact with parents<br>H 148138Sometimes 24Once a<br>whileNeverMostlyDo they interact with parents<br>H 48138Sometimes 24Once a<br>whileNeverMostlyDo they interact with parents<br>H 48138Sometimes 24Once a<br>whileNeverMostlyDo they interact with parents<br>H 48AlwaysM                                                                                                                                                                                                                                                                                                                                                                                                                                                                                                                                                                                                                                                                                                                                                                                                                                                                                                                                                                                                                                                                                                                                                                           |                     |                                   |        |         |              |           |             |
| HostelRooms1410620418856Mess1610418617462Food1310818418050Security119218218660TEACHING/TEACHERSPunctuality0810419418268TEACHING/TEACHERSPunctuality081041945064TEACHING/TEACHERSI19817419484TEACHING/TEACHERSPunctuality081045064TEACHING/TEACHERS169017219064TEACHING/TEACHERS170800nce aNeverfor lecture170800nce aNeverfor lecture162840nce aNeverpo they recourage student to<br>expressAlwaysMostlySometimes 20Once aDo their relation is cordial with<br>studentAlwaysMostlySometimes 20Once aDo they resolve problemsAlwaysMostlySometimes 44Once aDo they interact with parentsAlwaysMostlySometimes 24Once aDo they interact with parentsAlwaysMostlySometimes 24Once aAlways1481381380nce aNeveralwaysMostlySometimes 24Once aNeveralways148138138Sometimes 24Once aAlways148138138Sometimes 24                                                                                                                                                                                                                                                                                                                                                                                                                                                                                                                                                                                                                                                                                                                                                                                                                                                                                                                                                                                                                                                                                                                                                                                                                                                                                                      |                     |                                   |        |         |              |           |             |
| Mess1610418617462Food1310818418050Security119218218660TEACHING/TEACHERSPunctuality0810419418268TEACHING/TEACHERSPunctuality0810419418268TEACHING/TEACHERSPunctuality0810419484TEACHING/TEACHERSPunctuality0810419484TEACHING/TEACHERSPunctuality0810419484TEACHING/TEACHERSPunctuality0810419484TEACHING/TEACHERSPunctuality0810419484TEACHING/TEACHERSPunctuality0810419484TEACHING/TEACHERSPunctuality0810419484TEACHING/TEACHERSPunctuality0810419484TEACHING/TEACHERSPunctuality08MostlySometimes 16Once aNeverDo they encourage student to<br>expressAlwaysMostlySometimes 20Once aNeverTEACHINGPunctuality parentsAlwaysMostlySometimes 44Once aNeverTEACHINGPunctuality parentsAlwaysMostlySometimes 24Once aNeverTEACHINGPunctuality parentsAlwaysMostlySometimes 24Once aNeverTEACHINGPunctuality parentsAlwaysMostlySometim                                                                                                                                                                                                                                                                                                                                                                                                                                                                                                                                                                                                                                                                                                                                                                                                                                                                                                                                                                                                                                                                                                                                                                                                                                                                          | Hostel              |                                   |        |         |              |           |             |
| Food1310818418050Security119218218660TEACHING/TEACHERSPunctuality0810419418268TEACHING/TEACHERSPunctuality0810419418268Teachers Expressiveness119817419484Teachers Expressiveness119817219064Teachers Expressiveness169017219064Do they come well preparedAlwaysMostlySometimes 16Once a<br>while 26Neverfor lecture17080Once aNeverDo they encourage student to<br>expressAlwaysMostlySometimes 46Once a<br>while 26NeverDo their relation is cordial with<br>studentAlwaysMostlySometimes 20Once a<br>while 26NeverDo they resolve problemsAlwaysMostlySometimes 44Once a<br>whileNeverDo they interact with parentsAlwaysMostlySometimes 24Once a<br>whileNeverIdeDo they interact with parentsAlwaysMostlySometimes 24Once a<br>whileNeverIdeIdeIdeIdeIdeIdeIdeIdeIdeIdeIdeIdeIdeIdeIdeIdeIdeIdeIdeIdeIdeIdeIdeIdeIdeIdeIdeIdeIdeIdeIdeIde </td <td></td> <td></td> <td></td> <td></td> <td></td> <td></td> <td></td>                                                                                                                                                                                                                                                                                                                                                                                                                                                                                                                                                                                                                                                                                                                                                                                                                                                                                                                                                                                                                                                                                                                                                                                      |                     |                                   |        |         |              |           |             |
| Security119218218660TEACHING/TEACHERSPunctuality0810419418268Teachers Expressiveness119817419484Teachers Expressiveness119817219064Teachers Expressiveness169017219064Do they come well prepared<br>for lectureAlwaysMostlySometimes 16Once a<br>while 26Never<br>while 26Do they encourage student to<br>expressAlwaysMostlySometimes 46Once a<br>while 26NeverDo their relation is cordial with<br>studentAlwaysMostlySometimes 20Once a<br>while 26Never<br>while 26Do they resolve problemsAlwaysMostlySometimes 44Once a<br>whileNever<br>whileDo they interact with parentsAlwaysMostlySometimes 24Once a<br>whileNever<br>%hileDo they interact with parentsAlwaysMostlySometimes 24Once a<br>whileNeverHat138HatHat<                                                                                                                                                                                                                                                                                                                                                                                                                                                                                                                                                                                                                                                                                                                                                                                                                                                                                                                                                                                                                                           |                     |                                   |        |         |              |           |             |
| TEACHING/TEACHERS Punctuality 08 104 194 182 68   TEACHING/TEACHERS Teachers Expressiveness 11 98 174 194 84   Image: Constraint of the state of subject 16 90 172 190 64   Image: Constraint of the state of subject 16 90 172 190 64   Image: Constraint of the state of subject Always Mostly Sometimes 16 Once a Never   Image: Constraint of the state of t                                                                                                                                                                                                                                                                                                                                                                                                                                                                                                   |                     |                                   |        |         |              |           |             |
| Teachers Expressiveness 11 98 174 194 84   Knowledge of subject 16 90 172 190 64   Do they come well prepared<br>for lecture Always Mostly Sometimes 16 Once a<br>while 26 Never<br>while 26   Do they encourage student to<br>express Always Mostly Sometimes 46 Once a<br>while 26 Never<br>sometimes 46   Do their relation is cordial with<br>student Always Mostly Sometimes 20 Once a<br>while 26 Never<br>sometimes 44   Do they resolve problems Always Mostly Sometimes 44 Once a<br>while Never<br>student   Do they interact with parents Always Mostly Sometimes 24 Once a<br>while Never<br>while   Do they interact with parents Always Mostly Sometimes 24 Once a<br>while Never<br>while   Do they interact with parents Always Mostly Sometimes 24 Once a<br>while Never<br>while   148 138 Sometimes 24 Once a<br>while Never<br>yhile                                                                                                                                                                                                                                                                                                                                                                                                                                                                                                                                                                                                                                                                                                                                                                                                                                                                                                                                                                                                                                                                                                                                                                                                                                                       | TEACHING/TEACHERS   |                                   |        |         |              |           |             |
| Knowledge of subject 16 90 172 190 64   Do they come well prepared<br>for lecture Always Mostly Sometimes 16 Once a<br>while 26 Never<br>while 26   Do they encourage student to<br>express Always Mostly Sometimes 46 Once a<br>while 26 Never   Do their relation is cordial with<br>student Always Mostly Sometimes 20 Once a<br>while 26 Never   Do they resolve problems Always Mostly Sometimes 44 Once a<br>while Never   Do they resolve problems Always Mostly Sometimes 44 Once a<br>while Never   Do they interact with parents Always Mostly Sometimes 24 Once a<br>while Never   Do they interact with parents Always Mostly Sometimes 24 Once a<br>while Never   148 138 138 Sometimes 24 Once a<br>while Never                                                                                                                                                                                                                                                                                                                                                                                                                                                                                                                                                                                                                                                                                                                                                                                                                                                                                                                                                                                                                                                                                                                                                                                                                                                                                                                                                                                  |                     |                                   |        |         |              |           |             |
| Do they come well prepared<br>for lecture Always<br>170 Mostly<br>80 Sometimes 16 Once a<br>while 26 Never<br>52   Do they encourage student to<br>express Always Mostly Sometimes 46 Once a<br>while 26 Never   Do their relation is cordial with<br>student Always Mostly Sometimes 20 Once a<br>while 26 Never   Do their relation is cordial with<br>student Always Mostly Sometimes 20 Once a<br>while 26 Never   Do they resolve problems Always Mostly Sometimes 44 Once a<br>while Never   Do they interact with parents Always Mostly Sometimes 24 Once a<br>while Never   Do they interact with parents Always Mostly Sometimes 24 Once a<br>while Never   148 138 Sometimes 24 Once a<br>while Never                                                                                                                                                                                                                                                                                                                                                                                                                                                                                                                                                                                                                                                                                                                                                                                                                                                                                                                                                                                                                                                                                                                                                                                                                                                                                                                                                                                                |                     |                                   |        |         |              |           |             |
| for lecture 170 80 while 26 52   Do they encourage student to<br>express Always Mostly Sometimes 46 Once a Never   Do their relation is cordial with<br>student Always Mostly Sometimes 20 Once a Never   Do their relation is cordial with<br>student Always Mostly Sometimes 20 Once a Never   Do they resolve problems Always Mostly Sometimes 44 Once a Never   Do they resolve problems Always Mostly Sometimes 44 Once a Never   Do they interact with parents Always Mostly Sometimes 24 Once a Never   148 138 Base Once a Never Never                                                                                                                                                                                                                                                                                                                                                                                                                                                                                                                                                                                                                                                                                                                                                                                                                                                                                                                                                                                                                                                                                                                                                                                                                                                                                                                                                                                                                                                                                                                                                                 |                     |                                   |        |         |              |           |             |
| express 152 84 while 26 60   Do their relation is cordial with<br>student Always Mostly Sometimes 20 Once a Never   148 112 while<br>48 61 48 Notely Sometimes 44 Once a Never   Do they resolve problems Always Mostly Sometimes 44 Once a Never   166 94 28 28 Never 12 Never   Do they interact with parents Always Mostly Sometimes 24 Once a Never   148 138 Sometimes 24 Once a Never Never                                                                                                                                                                                                                                                                                                                                                                                                                                                                                                                                                                                                                                                                                                                                                                                                                                                                                                                                                                                                                                                                                                                                                                                                                                                                                                                                                                                                                                                                                                                                                                                                                                                                                                              |                     |                                   |        |         |              |           |             |
| express 152 84 while 26 60   Do their relation is cordial with<br>student Always Mostly Sometimes 20 Once a Never   148 112 while<br>48 61 48 Notely Sometimes 44 Once a Never   Do they resolve problems Always Mostly Sometimes 44 Once a Never   166 94 28 28 Never 12 Never   Do they interact with parents Always Mostly Sometimes 24 Once a Never   148 138 Sometimes 24 Once a Never Never                                                                                                                                                                                                                                                                                                                                                                                                                                                                                                                                                                                                                                                                                                                                                                                                                                                                                                                                                                                                                                                                                                                                                                                                                                                                                                                                                                                                                                                                                                                                                                                                                                                                                                              |                     | Do they encourage student to      | Always | Mostly  | Sometimes 46 | Once a    | Never       |
| student 148 112 while 61   Do they resolve problems Always Mostly Sometimes 44 Once a Never   166 94 while 56 28   Do they interact with parents Always Mostly Sometimes 24 Once a Never   148 138 Sometimes 24 Once a Never                                                                                                                                                                                                                                                                                                                                                                                                                                                                                                                                                                                                                                                                                                                                                                                                                                                                                                                                                                                                                                                                                                                                                                                                                                                                                                                                                                                                                                                                                                                                                                                                                                                                                                                                                                                                                                                                                   |                     |                                   |        |         |              | while 26  | 60          |
| Image: Dot hey resolve problems Always Mostly Sometimes 44 Once a Never   166 94 94 while 56   28 28 28 28   Do they interact with parents Always Mostly Sometimes 24 Once a Never   148 138 Sometimes 24 Once a Never   36 94 36 36 36                                                                                                                                                                                                                                                                                                                                                                                                                                                                                                                                                                                                                                                                                                                                                                                                                                                                                                                                                                                                                                                                                                                                                                                                                                                                                                                                                                                                                                                                                                                                                                                                                                                                                                                                                                                                                                                                        |                     | Do their relation is cordial with | Always | Mostly  | Sometimes 20 | Once a    | Never       |
| Do they resolve problems Always Mostly Sometimes 44 Once a Never   166 94 while 56   28 28   Do they interact with parents Always Mostly Sometimes 24 Once a Never   148 138 while 76 36 36 16                                                                                                                                                                                                                                                                                                                                                                                                                                                                                                                                                                                                                                                                                                                                                                                                                                                                                                                                                                                                                                                                                                                                                                                                                                                                                                                                                                                                                                                                                                                                                                                                                                                                                                                                                                                                                                                                                                                 |                     | student                           | 148    | 112     |              | while     | 61          |
| Info 94 while 56   28 28 28   Do they interact with parents Always Mostly Sometimes 24 Once a Never   148 138 while 76 36 36 Never                                                                                                                                                                                                                                                                                                                                                                                                                                                                                                                                                                                                                                                                                                                                                                                                                                                                                                                                                                                                                                                                                                                                                                                                                                                                                                                                                                                                                                                                                                                                                                                                                                                                                                                                                                                                                                                                                                                                                                             |                     |                                   |        |         |              | 48        |             |
| Do they interact with parents Always Mostly Sometimes 24 Once a Never   148 138 while 76   36 36                                                                                                                                                                                                                                                                                                                                                                                                                                                                                                                                                                                                                                                                                                                                                                                                                                                                                                                                                                                                                                                                                                                                                                                                                                                                                                                                                                                                                                                                                                                                                                                                                                                                                                                                                                                                                                                                                                                                                                                                               |                     | Do they resolve problems          | Always | Mostly  | Sometimes 44 | Once a    | Never       |
| Do they interact with parents Always Mostly Sometimes 24 Once a Never   148 138 while 76   36 36                                                                                                                                                                                                                                                                                                                                                                                                                                                                                                                                                                                                                                                                                                                                                                                                                                                                                                                                                                                                                                                                                                                                                                                                                                                                                                                                                                                                                                                                                                                                                                                                                                                                                                                                                                                                                                                                                                                                                                                                               |                     |                                   | 166    | 94      |              | while     | 56          |
| 148 138 while 76<br>36                                                                                                                                                                                                                                                                                                                                                                                                                                                                                                                                                                                                                                                                                                                                                                                                                                                                                                                                                                                                                                                                                                                                                                                                                                                                                                                                                                                                                                                                                                                                                                                                                                                                                                                                                                                                                                                                                                                                                                                                                                                                                         |                     |                                   |        |         |              | 28        |             |
| 36                                                                                                                                                                                                                                                                                                                                                                                                                                                                                                                                                                                                                                                                                                                                                                                                                                                                                                                                                                                                                                                                                                                                                                                                                                                                                                                                                                                                                                                                                                                                                                                                                                                                                                                                                                                                                                                                                                                                                                                                                                                                                                             |                     | Do they interact with parents     | Always | Mostly  | Sometimes 24 | Once a    | Never       |
|                                                                                                                                                                                                                                                                                                                                                                                                                                                                                                                                                                                                                                                                                                                                                                                                                                                                                                                                                                                                                                                                                                                                                                                                                                                                                                                                                                                                                                                                                                                                                                                                                                                                                                                                                                                                                                                                                                                                                                                                                                                                                                                |                     |                                   | 148    | 138     |              |           | 76          |
| Curriculum How the curriculum is? Modern Mostly modern Mostly Traditional A mix                                                                                                                                                                                                                                                                                                                                                                                                                                                                                                                                                                                                                                                                                                                                                                                                                                                                                                                                                                                                                                                                                                                                                                                                                                                                                                                                                                                                                                                                                                                                                                                                                                                                                                                                                                                                                                                                                                                                                                                                                                |                     |                                   |        |         |              |           |             |
|                                                                                                                                                                                                                                                                                                                                                                                                                                                                                                                                                                                                                                                                                                                                                                                                                                                                                                                                                                                                                                                                                                                                                                                                                                                                                                                                                                                                                                                                                                                                                                                                                                                                                                                                                                                                                                                                                                                                                                                                                                                                                                                |                     |                                   |        |         |              | 36        |             |