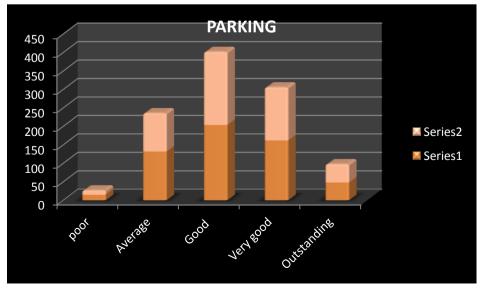

# Govt. D.B. Girls' P.G. College, Raipur, Chhattisgarh

Feedback Data - N-620 Done On Incidental Cum Random Basis (Some Of The Questions Were Left without a

comment )

| <table-row><table-row><table-row><table-row><table-row><table-container><table-container><table-container><table-container><table-container><table-container><table-container><table-container><table-container></table-container></table-container></table-container></table-container></table-container></table-container></table-container></table-container></table-container></table-row></table-row></table-row></table-row></table-row>                                                                                                                                                                                                                                                                                                                                                                                                                                                                                                                                                                                                                                                                                                                                                                                                                                                                                                                                                                                                                                                                                                                                                                                                                                                                                                                                                                                                                                                                                                                                                                                                                                                                 |                     |                                   |        |         |              | Manuarad  | Outstanding |
|----------------------------------------------------------------------------------------------------------------------------------------------------------------------------------------------------------------------------------------------------------------------------------------------------------------------------------------------------------------------------------------------------------------------------------------------------------------------------------------------------------------------------------------------------------------------------------------------------------------------------------------------------------------------------------------------------------------------------------------------------------------------------------------------------------------------------------------------------------------------------------------------------------------------------------------------------------------------------------------------------------------------------------------------------------------------------------------------------------------------------------------------------------------------------------------------------------------------------------------------------------------------------------------------------------------------------------------------------------------------------------------------------------------------------------------------------------------------------------------------------------------------------------------------------------------------------------------------------------------------------------------------------------------------------------------------------------------------------------------------------------------------------------------------------------------------------------------------------------------------------------------------------------------------------------------------------------------------------------------------------------------------------------------------------------------------------------------------------------------|---------------------|-----------------------------------|--------|---------|--------------|-----------|-------------|
| NameNameNameNameNameNameNameNameNameNameNameNameNameNameNameNameNameNameNameNameNameNameNameNameNameNameNameNameNameNameNameNameNameNameNameNameNameNameNameNameNameNameNameNameNameNameNameNameNameNameNameNameNameNameNameNameNameNameNameNameNameNameNameNameNameNameNameNameNameNameNameNameNameNameNameNameNameNameNameNameNameNameNameNameNameNameNameNameNameNameNameNameNameNameNameNameNameNameNameNameNameNameNameNameNameNameNameNameNameNameNameNameNameNameNameNameNameNameNameNameNameNameNameNameNameNameNameNameNameNameNameNameNameNameNameNameNameNameNameNameNameNameNameNameNameNameNameNameNameNameNameNameNameNameNameName </td <td></td> <td>Sitting arrangement</td> <td>poor</td> <td>Average</td> <td>Good</td> <td>Very good</td> <td>Outstanding</td>                                                                                                                                                                                                                                                                                                                                                                                                                                                                                                                                                                                                                                                                                                                                                                                                                                                                                                                                                                                                                                                                                                                                                                                                                                                                                                                              |                     | Sitting arrangement               | poor   | Average | Good         | Very good | Outstanding |
| 1000000000000000000000000000000000000                                                                                                                                                                                                                                                                                                                                                                                                                                                                                                                                                                                                                                                                                                                                                                                                                                                                                                                                                                                                                                                                                                                                                                                                                                                                                                                                                                                                                                                                                                                                                                                                                                                                                                                                                                                                                                                                                                                                                                                                                                                                          | Class Toolin        |                                   |        |         |              |           |             |
| 1400140014001400140014001400140014001400140014001400140014001400140014001400140014001400140014001400140014001400140014001400140014001400140014001400140014001400140014001400140014001400140014001400140014001400140014001400140014001400140014001400140014001400140014001400140014001400140014001400140014001400140014001400140014001400140014001400140014001400140014001400140014001400140014001400140014001400140014001400140014001400140014001400140014001400140014001400140014001400140014001400140014001400140014001400140014001400140014001400140014001400140014001400140014001400140014001400140014001400140014001400140014001400140014001                                                                                                                                                                                                                                                                                                                                                                                                                                                                                                                                                                                                                                                                                                                                                                                                                                                                                                                                                                                                                                                                                                                                                                                                                                                                                                                                                                                                                                                              |                     |                                   |        |         |              |           |             |
| ImageNormNormNormNormNormNormNormNormNormNormNormNormNormNormNormNormNormNormNormNormNormNormNormNormNormNormNormNormNormNormNormNormNormNormNormNormNormNormNormNormNormNormNormNormNormNormNormNormNormNormNormNormNormNormNormNormNormNormNormNormNormNormNormNormNormNormNormNormNormNormNormNormNormNormNormNormNormNormNormNormNormNormNormNormNormNormNormNormNormNormNormNormNormNormNormNormNormNormNormNormNormNormNormNormNormNormNormNormNormNormNormNormNormNormNormNormNormNormNormNormNormNormNormNormNormNormNormNormNormNormNormNormNormNormNormNormNormNormNormNormNormNormNormNormNormNormNormNormNormNormNormNormNormNormNorm <th< td=""><td></td><td></td><td></td><td></td><td></td><td></td><td></td></th<>                                                                                                                                                                                                                                                                                                                                                                                                                                                                                                                                                                                                                                                                                                                                                                                                                                                                                                                                                                                                                                                                                                                                                                                                                                                                                                                                                                             |                     |                                   |        |         |              |           |             |
| ImageImageImageImageImageImageImageImageImageImageImageImageImageImageImageImageImageImageImageImageImageImageImageImageImageImageImageImageImageImageImageImageImageImageImageImageImageImageImageImageImageImageImageImageImageImageImageImageImageImageImageImageImageImageImageImageImageImageImageImageImageImageImageImageImageImageImageImageImageImageImageImageImageImageImageImageImageImageImageImageImageImageImageImageImageImageImageImageImageImageImageImageImageImageImageImageImageImageImageImageImageImageImageImageImageImageImageImageImageImageImageImageImageImageImageImageImageImageImageImageImageImageImageImageImageImageImageImageImageImageImageImageImageImageImageImageImageImageImageImageImage <thimage< th="">ImageImageImage<th< td=""><td></td><td></td><td></td><td></td><td></td><td></td><td></td></th<></thimage<>                                                                                                                                                                                                                                                                                                                                                                                                                                                                                                                                                                                                                                                                                                                                                                                                                                                                                                                                                                                                                                                                                                                                                                                                                                                   |                     |                                   |        |         |              |           |             |
| NormNormNormNormNormNormNormNormNormNormNormNormNormNormNormNormNormNormNormNormNormNormNormNormNormNormNormNormNormNormNormNormNormNormNormNormNormNormNormNormNormNormNormNormNormNormNormNormNormNormNormNormNormNormNormNormNormNormNormNormNormNormNormNormNormNormNormNormNormNormNormNormNormNormNormNormNormNormNormNormNormNormNormNormNormNormNormNormNormNormNormNormNormNormNormNormNormNormNormNormNormNormNormNormNormNormNormNormNormNormNormNormNormNormNormNormNormNormNormNormNormNormNormNormNormNormNormNormNormNormNormNormNormNormNormNormNormNormNormNormNormNormNormNormNormNormNormNormNormNormNormNormNormNormNormNormN                                                                                                                                                                                                                                                                                                                                                                                                                                                                                                                                                                                                                                                                                                                                                                                                                                                                                                                                                                                                                                                                                                                                                                                                                                                                                                                                                                                                                                                              |                     |                                   |        |         |              |           |             |
| SectorContropContropContropContropContropContropContropContropContropContropContropContropContropContropContropContropContropContropContropContropContropContropContropContropContropContropContropContropContropContropContropContropContropContropContropContropContropContropContropContropContropContropContropContropContropContropContropContropContropContropContropContropContropContropContropContropContropContropContropContropContropContropContropContropContropContropContropContropContropContropContropContropContropContropContropContropContropContropContropContropContropContropContropContropContropContropContropContropContropContropContropContropContropContropContropContropContropContropContropContropContropContropContropContropContropContropContropContropContropContropContropContropContropContropContropContropContropContropContropContropContropContropContropContropContropControp </td <td></td> <td></td> <td></td> <td></td> <td></td> <td></td> <td></td>                                                                                                                                                                                                                                                                                                                                                                                                                                                                                                                                                                                                                                                                                                                                                                                                                                                                                                                                                                                                                                                                                                            |                     |                                   |        |         |              |           |             |
| App of the sector of the se  | Toilet              |                                   |        |         |              |           |             |
| SameSameSameSameSameSameSameSameSameSameSameSameSameSameSameSameSameSameSameSameSameSameSameSameSameSameSameSameSameSameSameSameSameSameSameSameSameSameSameSameSameSameSameSameSameSameSameSameSameSameSameSameSameSameSameSameSameSameSameSameSameSameSameSameSameSameSameSameSameSameSameSameSameSameSameSameSameSameSameSameSameSameSameSameSameSameSameSameSameSameSameSameSameSameSameSameSameSameSameSameSameSameSameSameSameSameSameSameSameSameSameSameSameSameSameSameSameSameSameSameSameSameSameSameSameSameSameSameSameSameSameSameSameSameSameSameSameSameSameSameSameSameSameSameSameSameSameSameSameSameSameSameSameSameSameSame                                                                                                                                                                                                                                                                                                                                                                                                                                                                                                                                                                                                                                                                                                                                                                                                                                                                                                                                                                                                                                                                                                                                                                                                                                                                                                                                                                                                                                                               |                     |                                   |        |         |              |           |             |
| 11111111111111111111111111111111111111111111111111111111111111111111111111111111111111111111111111111111111111111111111111111111111111111111111111111111111111111111111111111111111111111111111111111111111 <th< td=""><td>Canteen</td><td></td><td></td><td></td><td></td><td></td><td></td></th<>                                                                                                                                                                                                                                                                                                                                                                                                                                                                                                                                                                                                                                                                                                                                                                                                                                                                                                                                                                                                                                                                                                                                                                                                                                                                                                                                                                                                                                                                                                                                                                                                                                                                                                                                                                                                            | Canteen             |                                   |        |         |              |           |             |
| NameNetworkNameNameNameNameNameNameNameNameNameNameNameNameNameNameNameNameNameNameNameNameNameNameNameNameNameNameNameNameNameNameNameNameNameNameNameNameNameNameNameNameNameNameNameNameNameNameNameNameNameNameNameNameNameNameNameNameNameNameNameNameNameNameNameNameNameNameNameNameNameNameNameNameNameNameNameNameNameNameNameNameNameNameNameNameNameNameNameNameNameNameNameNameNameNameNameNameNameNameNameNameNameNameNameNameNameNameNameNameNameNameNameNameNameNameNameNameNameNameNameNameNameNameNameNameNameNameNameNameNameNameNameNameNameNameNameNameNameNameNameNameNameNameNameNameNameNameNameNameNameNameNameNameNameName <td></td> <td></td> <td>14</td> <td>144</td> <td></td> <td>136</td> <td>36</td>                                                                                                                                                                                                                                                                                                                                                                                                                                                                                                                                                                                                                                                                                                                                                                                                                                                                                                                                                                                                                                                                                                                                                                                                                                                                                                                                                                            |                     |                                   | 14     | 144     |              | 136       | 36          |
| NameNameNameNameNameNameNameNameNameNameNameNameNameNameNameNameNameNameNameNameNameNameNameNameNameNameNameNameNameNameNameNameNameNameNameNameNameNameNameNameNameNameNameNameNameNameNameNameNameNameNameNameNameNameNameNameNameNameNameNameNameNameNameNameNameNameNameNameNameNameNameNameNameNameNameNameNameNameNameNameNameNameNameNameNameNameNameNameNameNameNameNameNameNameNameNameNameNameNameNameNameNameNameNameNameNameNameNameNameNameNameNameNameNameNameNameNameNameNameNameNameNameNameNameNameNameNameNameNameNameNameNameNameNameNameNameNameNameNameNameNameNameNameNameNameNameNameNameNameNameNameNameNameNameNameName<                                                                                                                                                                                                                                                                                                                                                                                                                                                                                                                                                                                                                                                                                                                                                                                                                                                                                                                                                                                                                                                                                                                                                                                                                                                                                                                                                                                                                                                              |                     | Food                              | 16     | 126     | 200          | 138       | 38          |
| namenamenamenamenamenamenamenamenamenamenamenamenamenamenamenamenamenamenamenamenamenamenamenamenamenamenamenamenamenamenamenamenamenamenamenamenamenamenamenamenamenamenamenamenamenamenamenamenamenamenamenamenamenamenamenamenamenamenamenamenamenamenamenamenamenamenamenamenamenamenamenamenamenamenamenamenamenamenamenamenamenamenamenamenamenamenamenamenamenamenamenamenamenamenamenamenamenamenamenamenamenamenamenamenamenamenamenamenamenamenamenamenamenamenamenamenamenamenamenamenamenamenamenamenamenamenamenamenamenamenamenamenamenamenamenamenamenamenamenamenamenamenamenamenamenamenamenamenamenamenamenamenamenamenamenamen                                                                                                                                                                                                                                                                                                                                                                                                                                                                                                                                                                                                                                                                                                                                                                                                                                                                                                                                                                                                                                                                                                                                                                                                                                                                                                                                                                                                                                                              |                     |                                   |        |         |              |           | 36          |
| sharejeakjeakjeakjeakjeakjeakjeakjeakjeakjeakjeakjeakjeakjeakjeakjeakjeakjeakjeakjeakjeakjeakjeakjeakjeakjeakjeakjeakjeakjeakjeakjeakjeakjeakjeakjeakjeakjeakjeakjeakjeakjeakjeakjeakjeakjeakjeakjeakjeakjeakjeakjeakjeakjeakjeakjeakjeakjeakjeakjeakjeakjeakjeakjeakjeakjeakjeakjeakjeakjeakjeakjeakjeakjeakjeakjeakjeakjeakjeakjeakjeakjeakjeakjeakjeakjeakjeakjeakjeakjeakjeakjeakjeakjeakjeakjeakjeakjeakjeakjeakjeakjeakjeakjeakjeakjeakjeakjeakjeakjeakjeakjeakjeakjeakjeakjeakjeakjeakjeakjeakjeakjeakjeakjeakjeakjeakjeakjeakjeakjeakjeakjeakjeakjeakjeakjeakjeakjeakjeakjeakjeakjeakjeakjeakjeakjeakjeakjeakjeakjeakjeakjeakjeakjeakjeak                                                                                                                                                                                                                                                                                                                                                                                                                                                                                                                                                                                                                                                                                                                                                                                                                                                                                                                                                                                                                                                                                                                                                                                                                                                                                                                                                                                                                                                              |                     | Hygiene                           | 13     | 158     | 206          | 124       | 46          |
| AnswerSubsetSubsetSubsetSubsetSubsetSubsetSubsetSubsetSubsetSubsetSubsetSubsetSubsetSubsetSubsetSubsetSubsetSubsetSubsetSubsetSubsetSubsetSubsetSubsetSubsetSubsetSubsetSubsetSubsetSubsetSubsetSubsetSubsetSubsetSubsetSubsetSubsetSubsetSubsetSubsetSubsetSubsetSubsetSubsetSubsetSubsetSubsetSubsetSubsetSubsetSubsetSubsetSubsetSubsetSubsetSubsetSubsetSubsetSubsetSubsetSubsetSubsetSubsetSubsetSubsetSubsetSubsetSubsetSubsetSubsetSubsetSubsetSubsetSubsetSubsetSubsetSubsetSubsetSubsetSubsetSubsetSubsetSubsetSubsetSubsetSubsetSubsetSubsetSubsetSubsetSubsetSubsetSubsetSubsetSubsetSubsetSubsetSubsetSubsetSubsetSubsetSubsetSubsetSubsetSubsetSubsetSubsetSubsetSubsetSubsetSubsetSubsetSubsetSubsetSubsetSubsetSubsetSubsetSubsetSubsetSubsetSubsetSubsetSubsetSubsetSubsetSubsetSubsetSubsetSubsetSubsetSubsetSubsetSubsetSubs                                                                                                                                                                                                                                                                                                                                                                                                                                                                                                                                                                                                                                                                                                                                                                                                                                                                                                                                                                                                                                                                                                                                                                                                                                                                 | Parking             |                                   | 15     | 132     | 204          | 162       | 48          |
| SpaceSpaceSpaceSpaceSpaceSpaceSpaceSpaceSpaceSpaceSpaceSpaceSpaceSpaceSpaceSpaceSpaceSpaceSpaceSpaceSpaceSpaceSpaceSpaceSpaceSpaceSpaceSpaceSpaceSpaceSpaceSpaceSpaceSpaceSpaceSpaceSpaceSpaceSpaceSpaceSpaceSpaceSpaceSpaceSpaceSpaceSpaceSpaceSpaceSpaceSpaceSpaceSpaceSpaceSpaceSpaceSpaceSpaceSpaceSpaceSpaceSpaceSpaceSpaceSpaceSpaceSpaceSpaceSpaceSpaceSpaceSpaceSpaceSpaceSpaceSpaceSpaceSpaceSpaceSpaceSpaceSpaceSpaceSpaceSpaceSpaceSpaceSpaceSpaceSpaceSpaceSpaceSpaceSpaceSpaceSpaceSpaceSpaceSpaceSpaceSpaceSpaceSpaceSpaceSpaceSpaceSpaceSpaceSpaceSpaceSpaceSpaceSpaceSpaceSpaceSpaceSpaceSpaceSpaceSpaceSpaceSpaceSpaceSpaceSpaceSpaceSpaceSpaceSpaceSpaceSpaceSpaceSpaceSpaceSpaceSpaceSpaceSpaceSpaceSpaceSpaceSpaceSpaceSpaceSpace <th< td=""><td></td><td></td><td>12</td><td>104</td><td>198</td><td>144</td><td>50</td></th<>                                                                                                                                                                                                                                                                                                                                                                                                                                                                                                                                                                                                                                                                                                                                                                                                                                                                                                                                                                                                                                                                                                                                                                                                                                                            |                     |                                   | 12     | 104     | 198          | 144       | 50          |
| NormNormNormNormNormNormNormNormNormNormNormNormNormNormNormNormNormNormNormNormNormNormNormNormNormNormNormNormNormNormNormNormNormNormNormNormNormNormNormNormNormNormNormNormNormNormNormNormNormNormNormNormNormNormNormNormNormNormNormNormNormNormNormNormNormNormNormNormNormNormNormNormNormNormNormNormNormNormNormNormNormNormNormNormNormNormNormNormNormNormNormNormNormNormNormNormNormNormNormNormNormNormNormNormNormNormNormNormNormNormNormNormNormNormNormNormNormNormNormNormNormNormNormNormNormNormNormNormNormNormNormNormNormNormNormNormNormNormNormNormNormNormNormNormNormNormNormNormNormNormNormNormNormNormNormNormN                                                                                                                                                                                                                                                                                                                                                                                                                                                                                                                                                                                                                                                                                                                                                                                                                                                                                                                                                                                                                                                                                                                                                                                                                                                                                                                                                                                                                                                              | Corridor            | Cleanliness                       | 10     | 116     | 196          | 150       | 52          |
| Dinkag WaterHyme / select1616161616161616Connon noomSpace1516161616161616Arrangement or<br>outstainent13871816161616String arrangement or<br>string interment1387181616161616Space1716161616161616161616Space17161616161616161616161616161616161616161616161616161616161616161616161616161616161616161616161616161616161616161616161616161616161616161616161616161616161616161616161616161616161616161616161616161616161616161616161616161616161616161616161616<                                                                                                                                                                                                                                                                                                                                                                                                                                                                                                                                                                                                                                                                                                                                                                                                                                                                                                                                                                                                                                                                                                                                                                                                                                                                                                                                                                                                                                                                                                                                                                                                                                               |                     | Space                             | 13     | 128     | 206          | 164       | 40          |
| Common normSpeckerIsIsIsIsIsIsIsIsIsIsIsIsIsIsIsIsIsIsIsIsIsIsIsIsIsIsIsIsIsIsIsIsIsIsIsIsIsIsIsIsIsIsIsIsIsIsIsIsIsIsIsIsIsIsIsIsIsIsIsIsIsIsIsIsIsIsIsIsIsIsIsIsIsIsIsIsIsIsIsIsIsIsIsIsIsIsIsIsIsIsIsIsIsIsIsIsIsIsIsIsIsIsIsIsIsIsIsIsIsIsIsIsIsIsIsIsIsIsIsIsIsIsIsIsIsIsIsIsIsIsIsIsIsIsIsIsIsIsIsIsIsIsIsIsIsIsIsIsIsIsIsIsIsIsIsIsIsIsIsIsIsIsIsIsIsIsIsIsIsIsIsIsIsIsIsIsIsIsIsIsIsIs<                                                                                                                                                                                                                                                                                                                                                                                                                                                                                                                                                                                                                                                                                                                                                                                                                                                                                                                                                                                                                                                                                                                                                                                                                                                                                                                                                                                                                                                                                                                                                                                                                                                                                                                |                     |                                   | 14     | 132     | 192          | 154       | 54          |
| Common normSpeckerIsIsIsIsIsIsIsIsIsIsIsIsIsIsIsIsIsIsIsIsIsIsIsIsIsIsIsIsIsIsIsIsIsIsIsIsIsIsIsIsIsIsIsIsIsIsIsIsIsIsIsIsIsIsIsIsIsIsIsIsIsIsIsIsIsIsIsIsIsIsIsIsIsIsIsIsIsIsIsIsIsIsIsIsIsIsIsIsIsIsIsIsIsIsIsIsIsIsIsIsIsIsIsIsIsIsIsIsIsIsIsIsIsIsIsIsIsIsIsIsIsIsIsIsIsIsIsIsIsIsIsIsIsIsIsIsIsIsIsIsIsIsIsIsIsIsIsIsIsIsIsIsIsIsIsIsIsIsIsIsIsIsIsIsIsIsIsIsIsIsIsIsIsIsIsIsIsIsIsIsIsIs<                                                                                                                                                                                                                                                                                                                                                                                                                                                                                                                                                                                                                                                                                                                                                                                                                                                                                                                                                                                                                                                                                                                                                                                                                                                                                                                                                                                                                                                                                                                                                                                                                                                                                                                | Drinking Water      |                                   | 16     | 136     | 216          | 170       | 62          |
| Arrangement for<br>entertainment11104130132130132132132132132132134134134134134134134134134134134134134134134134134134134134134134134134134134134134134134134134134134134134134134134134134134134134134134134134134134134134134134134134134134134134134134134134134134134134134134134134134134134134134134134134134134134134134134134134134134134134134134134134134134134134134134134134134134134134134134134134134134134134134134134134134134134134134134134134134134134134134134134134134134134134134134134134134134134134134134134134134134134<                                                                                                                                                                                                                                                                                                                                                                                                                                                                                                                                                                                                                                                                                                                                                                                                                                                                                                                                                                                                                                                                                                                                                                                                                                                                                                                                                                                                                                                                                                                                                             |                     |                                   |        |         |              |           |             |
| InductionInternationSinceSinceSinceSinceSinceSinceSinceSinceSinceSinceSinceSinceSinceSinceSinceSinceSinceSinceSinceSinceSinceSinceSinceSinceSinceSinceSinceSinceSinceSinceSinceSinceSinceSinceSinceSinceSinceSinceSinceSinceSinceSinceSinceSinceSinceSinceSinceSinceSinceSinceSinceSinceSinceSinceSinceSinceSinceSinceSinceSinceSinceSinceSinceSinceSinceSinceSinceSinceSinceSinceSinceSinceSinceSinceSinceSinceSinceSinceSinceSinceSinceSinceSinceSinceSinceSinceSinceSinceSinceSinceSinceSinceSinceSinceSinceSinceSinceSinceSinceSinceSinceSinceSinceSinceSinceSinceSinceSinceSinceSinceSinceSinceSinceSinceSinceSinceSinceSinceSinceSinceSinceSinceSinceSinceSinceSinceSinceSinceSinceSinceSinceSinceSinceSinceSinceSinceSinceSinceSinceSinceSinceSinceSinc                                                                                                                                                                                                                                                                                                                                                                                                                                                                                                                                                                                                                                                                                                                                                                                                                                                                                                                                                                                                                                                                                                                                                                                                                                                                                                                                                 |                     |                                   | 11     | 104     | 190          | 162       | 46          |
| AutoriumIndex10121013013062Sports FacilitiesI15151817260Fee CountersI151515125Boots17155156126060Boots171421815468ILirarySpece171421815468Boots111472561563641Basalaney Newspaper171421815468IliraryBasalaney Newspaper171421815468Basalaney Newspaper1718261365656Internet Facility13101212121213Computer Room/labsNumbers of computers1412135636Computer Room/labsNumbers of computers1412135636Computer Room/labsNumbers of computers1412135636Computer Room/labsNumbers of computers14131313131313131313131313131313131313131313131313131313131313131313131313131313131313131313131313 </td <td></td> <td></td> <td></td> <td></td> <td></td> <td></td> <td></td>                                                                                                                                                                                                                                                                                                                                                                                                                                                                                                                                                                                                                                                                                                                                                                                                                                                                                                                                                                                                                                                                                                                                                                                                                                                                                                                                                                                                                                          |                     |                                   |        |         |              |           |             |
| Sports FacilitiesIndex1616181720Fer CounternI1112615614414LibrarySooks1415615617260Countern1401561581726060Countern1401561581726060CounternLighting and fans11014115815841CounternEacling room2782223504760Countern facility12121214158606060Computer Room/look1401221381846060Computer Room/look1401221361366060Computer Room/look1401221361366060Computer Room/look1401221361366060Computer Room/look1401241361365060Computer Room/look1401241361365060Computer Room/look1401241361365050Computer Room/look1401361361365050Computer Room/look1401361361365050Computer Room/look1401361361365050Computer Room/look1401361361365050Computer Solution136 <td></td> <td>Sitting arrangement</td> <td>13</td> <td>82</td> <td>184</td> <td>164</td> <td>50</td>                                                                                                                                                                                                                                                                                                                                                                                                                                                                                                                                                                                                                                                                                                                                                                                                                                                                                                                                                                                                                                                                                                                                                                                                                                                                                                                                                   |                     | Sitting arrangement               | 13     | 82      | 184          | 164       | 50          |
| recountersimageimageimageimageimageimageUbraySpace1719519515252ImageBools17156196176ImageMagnins/Newspaper171421981346ImageUpting and fans111413561864ImageReading room17982021904ImagePacing room17982021904ImagePacing room17982021904ImagePacing room17982021904ImagePacing room17982021904ImagePacing room111101911914ImageImage1319818466ImageAnometic room11121941919ImageAnometic room111819163ImageAnometic room11102202166ImageSecurit131620166ImageSecurit11102202166ImageSecurit13161856ImageSecurit141020185ImageSecurit161010101010ImageSecurit16161                                                                                                                                                                                                                                                                                                                                                                                                                                                                                                                                                                                                                                                                                                                                                                                                                                                                                                                                                                                                                                                                                                                                                                                                                                                                                                                                                                                                                                                                                                                                              | Auditorium          |                                   | 10     | 132     | 190          | 180       | 62          |
| IbraySpace1716519218292IdentionBooks1416619412760Maganize/Kewapater171421961561564Idention17014219615644IdentionReading com170982021504Idention120121224234144Internet Facility15166158564Computer Moornship14012219415460Internet Facility171871961566Matter Scility1816615866Computer Moornship14012219413652Matter Scility1718181616Matter Scility1718181852Camputer Moornshipt1118201614Stating arrangement101022041852CampusSpace161002061660Matter Moornet11122041352Matter Moornet11121361462Matter Moornet11121366014Matter Moornet11121366014Matter Moornet1316141462Matter Moornet1116141462 <td< td=""><td>Sports Facilities</td><td></td><td>16</td><td>116</td><td>188</td><td>172</td><td>60</td></td<>                                                                                                                                                                                                                                                                                                                                                                                                                                                                                                                                                                                                                                                                                                                                                                                                                                                                                                                                                                                                                                                                                                                                                                                                                                                                                                                                                                                          | Sports Facilities   |                                   | 16     | 116     | 188          | 172       | 60          |
| IndexBooksInfoIsfamIsfamInfoInfoMagainer/Nowspaper1714218418464IndexHading and fass1111419518644IndexReading room1720420413040IndexBooks122041706060Index12020419010010010060Index120121204131100100100Internet Facility120181192181310310310Internet facility120181190130310310310310Internet facility120181190310310310310310310Internet facility120181190120310310310310310310310310310310310310310310310310310310310310310310310310310310310310310310310310310310310310310310310310310310310310310310310310310310310310310310310310310310310310310310310310310310310310310310310 <td< td=""><td>Fee Counters</td><td></td><td>11</td><td>126</td><td>196</td><td>134</td><td>54</td></td<>                                                                                                                                                                                                                                                                                                                                                                                                                                                                                                                                                                                                                                                                                                                                                                                                                                                                                                                                                                                                                                                                                                                                                                                                                                                                                                                                                                                                                 | Fee Counters        |                                   | 11     | 126     | 196          | 134       | 54          |
| Image: state of the state of | Library             | Space                             | 17     | 106     | 192          | 162       | 52          |
| IndexIndexIndexIndexIndexIndexIndexIndexReading room179820219046IndexIndex121220417440IndexIndexIndexIndexIndexIndexIndexIndexIndexIndexIndexIndexIndexIndexIndexIndexIndexInternet FacilityIndexIndexIndexIndexIndexIndexIndexIndexInternet FacilityIndexInternet FacilityIndexIndexIndexIndexIndexIndexInternet FacilityInternet FacilityIndexIndexIndexIndexIndexIndexIndexIndexIndexIndexIndexIndexIndexIndexIndexIndexIndexIndexIndexIndexIndexIndexIndexIndexIndexIndexIndexIndexIndexIndexIndexIndexIndexIndexIndexIndexIndexIndexIndexIndexIndexIndexIndexIndexIndexIndexIndexIndexIndexIndexIndexIndexIndexIndexIndexIndexIndexIndexIndexIndexIndexIndexIndexIndexIndexIndexIndexIndexIndexIndexIndexIndexIndexIndexIndexIndexIndexIndexIndexIndex <td></td> <td>Books</td> <td>14</td> <td>156</td> <td>196</td> <td>172</td> <td>60</td>                                                                                                                                                                                                                                                                                                                                                                                                                                                                                                                                                                                                                                                                                                                                                                                                                                                                                                                                                                                                                                                                                                                                                                                                                                                            |                     | Books                             | 14     | 156     | 196          | 172       | 60          |
| Reading room179820219048Index obox121220417440Index obox121220417440Index obox1912121212121212Index obox1819181918601860Computer Booms/lobNumbers of computers141281913601616Internet facility12128191350505016161616161616161616161616161616161616161616161616161616161616161616161616161616161616161616161616161616161616161616161616161616161616161616161616161616161616161616161616161616161616161616161616161616161616161616161616161616161616161616                                                                                                                                                                                                                                                                                                                                                                                                                                                                                                                                                                                                                                                                                                                                                                                                                                                                                                                                                                                                                                                                                                                                                                                                                                                                                                                                                                                                                                                                                                                                                                                                                                                      |                     | Magazines/Newspaper               | 17     | 142     | 198          | 194       | 68          |
| e-book1212220417440R-book1911019215244R-book19191919191919R-bookN-bit Facility1810619818460Computer Rooms/labsNumbers of conguters1412219418460Computer Rooms/labsInternet Facility1212819515638Rooms/labsInternet Facility1212820413852Computer Rooms/labsStiting arrangement1012220413852ComputSecurity1310520216654Comput1110220216266Rooms1110220418656HottelRooms1410520418666HottelRooms1410618419456HottelRooms1110220418666TEACHING/TEACHERPunctuality0810418413464TEACHING/TEACHERSPunctuality16901721945252TEACHING/TEACHERSDo they concurage student to<br>for leture16450144505252Do they concurage student to<br>for leture16450501441346456Do they resolve problems164NositySometimes 240nce aNev                                                                                                                                                                                                                                                                                                                                                                                                                                                                                                                                                                                                                                                                                                                                                                                                                                                                                                                                                                                                                                                                                                                                                                                                                                                                                                                                                                                                |                     | Lighting and fans                 | 11     | 114     | 196          | 186       | 44          |
| N-List Facility19101212121212Internet facility1810619816860Computer KoomylabsNumbers of computers1412219414460Internet facility121281961563838Accessibility cononcomputer11281961563838Accessibility cononcomputer1128196120120100100Accessibility cononcomputer11282041865454Accessibility cononcomputer11022041865454Accessibility cononcomputer11022061685452CampusSecurity131082021665454CampusSecurity141072061685656MostelRooms141062041826666HotelRooms141061841305050Actility131081481841305050TACHING/TEACHERNuncularly6414418418464Actility149216216414418464Actility14931081741846464Actility14941841841846464Actility16162901                                                                                                                                                                                                                                                                                                                                                                                                                                                                                                                                                                                                                                                                                                                                                                                                                                                                                                                                                                                                                                                                                                                                                                                                                                                                                                                                                                                                                                                                      |                     | Reading room                      | 17     | 98      | 202          | 190       | 48          |
| Internet Facility181618181818181818181818181818181818181818181818181818181818181818181818181818181818181818181818181818181818181818181818181818181818181818181818181818181818181818181818181818181818181818181818181818181818181818181818181818181818181818181818181818181818181818181818181818181818181818181818181818181818181818181818181818181818181818181818181818181818181818181818181818                                                                                                                                                                                                                                                                                                                                                                                                                                                                                                                                                                                                                                                                                                                                                                                                                                                                                                                                                                                                                                                                                                                                                                                                                                                                                                                                                                                                                                                                                                                                                                                                                                                                                                                |                     | e-books                           | 12     | 122     | 204          | 174       | 40          |
| Computer Rooms/LabsNumbers of computers1412219418460Internet facility1212819615638Accessibility to non-computer<br>subject students1111819015050Subject students0912220413852CampusSecurity1310820216654CampusSecurity1310820216654CampusCleanlines & Hygiene119717412440Candines & Hygiene1110220216266HostelRooms1410620418855HostelRooms1410620418856HostelRooms1610418617462TEACHING/TEACHERSParceles119218218660TEACHING/TEACHERSParceles Expressiveness119218218450TEACHING/TEACHERSParceles Expressiveness119117419484Canding Expressiveness119218216452TEACHING/TEACHERSParceles Expressiveness119119484Canding Expressiveness119218219484Canding Expressiveness119817419452TEACHING/TEACHERSDo they come well preparedAlwaysMostlySometimes 16Once aNever <tr< td=""><td></td><td>N- List Facility</td><td>19</td><td>110</td><td>192</td><td>152</td><td>44</td></tr<>                                                                                                                                                                                                                                                                                                                                                                                                                                                                                                                                                                                                                                                                                                                                                                                                                                                                                                                                                                                                                                                                                                                                                                                                                               |                     | N- List Facility                  | 19     | 110     | 192          | 152       | 44          |
| Computer Rooms/LabsNumbers of computers1412219418460Internet facility1212819615638Accessibility to non-computer<br>subject students1111819015050Subject students0912220413852CampusSecurity1310820216654CampusSecurity1310820216654CampusCleanlines & Hygiene119717412440Candines & Hygiene1110220216266HostelRooms1410620418855HostelRooms1410620418856HostelRooms1610418617462TEACHING/TEACHERSParceles119218218660TEACHING/TEACHERSParceles Expressiveness119218218450TEACHING/TEACHERSParceles Expressiveness119117419484Canding Expressiveness119218216452TEACHING/TEACHERSParceles Expressiveness119119484Canding Expressiveness119218219484Canding Expressiveness119817419452TEACHING/TEACHERSDo they come well preparedAlwaysMostlySometimes 16Once aNever <tr< td=""><td></td><td></td><td></td><td></td><td></td><td></td><td></td></tr<>                                                                                                                                                                                                                                                                                                                                                                                                                                                                                                                                                                                                                                                                                                                                                                                                                                                                                                                                                                                                                                                                                                                                                                                                                                                            |                     |                                   |        |         |              |           |             |
| Computer Rooms/LabsNumbers of computers1412219418460Internet facility1212819615638Accessibility to non-computer<br>subject students1111819015050Subject students0912220413852CampusSecurity1310820216654CampusSecurity1310820216654CampusCleanlines & Hygiene119717412440Candines & Hygiene1110220216266HostelRooms1410620418855HostelRooms1410620418856HostelRooms1610418617462TEACHING/TEACHERSParceles119218218660TEACHING/TEACHERSParceles Expressiveness119218218450TEACHING/TEACHERSParceles Expressiveness119117419484Canding Expressiveness119218216452TEACHING/TEACHERSParceles Expressiveness119119484Canding Expressiveness119218219484Canding Expressiveness119817419452TEACHING/TEACHERSDo they come well preparedAlwaysMostlySometimes 16Once aNever <tr< td=""><td></td><td>Internet Facility</td><td>18</td><td>106</td><td>198</td><td>168</td><td>56</td></tr<>                                                                                                                                                                                                                                                                                                                                                                                                                                                                                                                                                                                                                                                                                                                                                                                                                                                                                                                                                                                                                                                                                                                                                                                                                              |                     | Internet Facility                 | 18     | 106     | 198          | 168       | 56          |
| Internet facility1212819615638Accessibility to non-compute<br>subject students1111819015050Sitting arrangement0912220433852CampusSecurity1310820216654Space161002051685252Ceaniness & Hygiene119717412440BottelCeaniness & Hygiene1110220216266Mostel100205168555555MostelRooms1410620413856Mess161041851746256Mess161041841805050TEACHING/TEACHERSPunctuality0810419418268TEACHING/TEACHERSPunctuality0810419418264Comment11981741945252TEACHING/TEACHERSPunctuality0810419418260TEACHING/TEACHERSPunctuality081741945252Do they converse student169017219064ConcereDo they converse student162841060Do they converse student148112Sometimes 20Once aNeverMarceDo they resolve problemsAlwaysMostlySometimes 24                                                                                                                                                                                                                                                                                                                                                                                                                                                                                                                                                                                                                                                                                                                                                                                                                                                                                                                                                                                                                                                                                                                                                                                                                                                                                                                                                                                               | Computer Rooms/Jabs |                                   |        |         |              |           |             |
| Accessibility to non-computer<br>subject students1111819015050Security0912220413852CampusSecurity1310820216654Space1610020518852Ceaniness & Hygiene119717412440Ceaniness & Hygiene1110220216266Mess161062041885666Mess161062041846266Mess16104186505066Ford131081841805050Ecurity11921821866060TEACHING/TEACHERSPunctuality0810419418268TEACHING/TEACHERSPunctuality119817419484Ceaniness119817419464TEACHING/TEACHERSPunctuality169017219064Ceaniness11981741946252Do they converge student to<br>to relate the presentAlwaysMostlySometimes 16Once a<br>NeverNeverDo they encourage student to<br>studentAlwaysMostlySometimes 20Once a<br>NeverNeverDo they resolve problemsAlwaysMostlySometimes 24Once a<br>NeverNeverMalaDo they interact with par                                                                                                                                                                                                                                                                                                                                                                                                                                                                                                                                                                                                                                                                                                                                                                                                                                                                                                                                                                                                                                                                                                                                                                                                                                                                                                                                                       |                     |                                   |        |         |              |           |             |
| subject studentsImage: stiting arrangement0912220413852CampusSecurity1310820216654CampusSpace1610020616852Candiness & Hygiene119717412440CampusCleanliness & Hygiene1110220215266HostelRooms1410620418855HostelRooms1410620418856HostelNooms151041865050Fachen Expressiveness119218218660TEACHING/TEACHERSPunctuality0810419418268TEACHING/TEACHERSPunctuality0817419064Conce at the expressiveness119817419064Conce at the expressiveness1609017219064Conce at the expressiveness1628017219064Conce at the expressiveness162841846060Conce at the expressiveness162841846060Conce at the expressiveness162841846160Conce at the expressiveness1628418418461Conce at the expressiveness1628418418461Conce at the expressiveness1628418418461                                                                                                                                                                                                                                                                                                                                                                                                                                                                                                                                                                                                                                                                                                                                                                                                                                                                                                                                                                                                                                                                                                                                                                                                                                                                                                                                                                   |                     |                                   |        |         |              |           |             |
| Sitting arrangement0912220413852CampusSecurity1310820216654CampusSpace1610020616852Camoliness & Hygiene119717412440HostelCleanliness & Hygiene1110220216266HostelRooms1410620418855HostelRooms1410620418856Food131081841805050Food131081841805050FEACHING/TEACHERSPunctuality0810419418268TEACHING/TEACHERSPunctuality0817419484CampusTeachers Expressiveness119817419452TEACHING/TEACHERSPunctuality081041948452TEACHING/TEACHERSPunctuality0817219464Teachers Expressiveness119817419452Teachers Expressiveness159017219464Teachers Expressiveness169017219464Teachers Expressiveness168017219464Teachers Expressiveness168017219464Teachers Expressiveness168017219464Teachers Expressiveness <td< td=""><td></td><td></td><td></td><td></td><td></td><td></td><td></td></td<>                                                                                                                                                                                                                                                                                                                                                                                                                                                                                                                                                                                                                                                                                                                                                                                                                                                                                                                                                                                                                                                                                                                                                                                                                                                                                                                              |                     |                                   |        |         |              |           |             |
| CampusSecurity1316820216654CampusSpace1610020616852Cleanliness & Hygiene119717412440Environment1110220216266HostelRooms1410620418855HostelMess1610418617462Food131081841805050Excurity119218218660TEACHING/TEACHERSPunctuality0810419418268TEACHING/TEACHERSPunctuality081041948410419484CampusTeachers Expressiveness119817419484104194194194194194194194194194194194194194194194194194194194194194194194194194194194194194194194194194194194194194194194194194194194194194194194194194194194194194194194194194194194194194194194194194194194194194194194194194194194194194 <t< td=""><td></td><td></td><td>09</td><td>122</td><td>204</td><td>138</td><td>52</td></t<>                                                                                                                                                                                                                                                                                                                                                                                                                                                                                                                                                                                                                                                                                                                                                                                                                                                                                                                                                                                                                                                                                                                                                                                                                                                                                                                                                                                                                                       |                     |                                   | 09     | 122     | 204          | 138       | 52          |
| Space1610020616852Cleanliness & Hyglene119717412440Environment1110220216266HostelRooms1410620418856HostelRooms1410620418856Food1310818418050Ecurity119218218660TEACHING/TEACHERSPunctuality0810419418268TEACHING/TEACHERSFood169017219064Do they come well prepared<br>for lecture1708017219064Do they encourage student to<br>studentAlwaysMostlySometimes 16<br>sometimes 20Once a<br>while 26NeverDo they resolve problemsAlwaysMostlySometimes 20Once a<br>while 26NeverDo they resolve problemsAlwaysMostlySometimes 44<br>whileOnce a<br>vhileNeverDo they resolve problemsAlwaysMostlySometimes 44<br>whileOnce a<br>vhileNeverDo they interact with parentsAlwaysMostlySometimes 24<br>vhileOnce a<br>vhileNeverDo they interact with parentsAlwaysMostlySometimes 24<br>vhileOnce a<br>vhileNeverDo they interact with parentsAlwaysMostlySometimes 24<br>vhileOnce a<br>vhileNeverDo they interact with parentsAlways <td>Campus</td> <td></td> <td></td> <td></td> <td></td> <td></td> <td></td>                                                                                                                                                                                                                                                                                                                                                                                                                                                                                                                                                                                                                                                                                                                                                                                                                                                                                                                                                                                                                                                                                                    | Campus              |                                   |        |         |              |           |             |
| Cleanliness & Hygiene119717412440Environment1110220216266HostelRooms1410620418856Mess161041861746262Food1310818418050Security119218218660TEACHING/TEACHERSPunctuality0810419418268TEACHING/TEACHERSPunctuality081041945064TEACHING/TEACHERSPunctuality081041945252TEACHING/TEACHERSPunctuality081041945252TEACHING/TEACHERSPunctuality119817419484TEACHING/TEACHERSPunctuality081041945052TEACHING/TEACHERSPunctuality169017219064Teachers Expressiveness1198174985252Do they croow well prepared<br>for lectureAlwaysMostlySometimes 16Once aNeverDo they resolve problemsAlwaysMostlySometimes 20Once aNeverPunctualityPunctualityAlwaysMostlySometimes 44Once aNeverPunctualityPunctualityAlwaysMostlySometimes 24Once aNeverPunctualityPunctualityAlwaysMostlySometimes 24<                                                                                                                                                                                                                                                                                                                                                                                                                                                                                                                                                                                                                                                                                                                                                                                                                                                                                                                                                                                                                                                                                                                                                                                                                                                                                                                                |                     |                                   |        |         |              |           |             |
| Invironment1110220216266HostelRooms1410620418856Mess1610418617462Food1310818418050Security119218218660TEACHING/TEACHERSPunctuality0810419418268TEACHING/TEACHERSPunctuality081041945064TEACHING/TEACHERSPunctuality0810419454Teachers Expressiveness119817419484Teachers Expressiveness169017219064Do they come well prepared<br>for lectureAlwaysMostlySometimes 16Once a<br>while 2652Do they encourage student to<br>expressAlwaysMostlySometimes 20Once a<br>while 26NeverDo their relation is cordial with<br>studentAlwaysMostlySometimes 20Once a<br>while 26NeverDo they resolve problemsAlwaysMostlySometimes 44Once a<br>whileNeverDo they interact with parents<br>H 148138Sometimes 24Once a<br>whileNeverMostlyDo they interact with parents<br>H 48138Sometimes 24Once a<br>whileNeverMostlyDo they interact with parents<br>H 48138Sometimes 24Once a<br>whileNeverMostlyDo they interact with parents<br>H 48AlwaysM                                                                                                                                                                                                                                                                                                                                                                                                                                                                                                                                                                                                                                                                                                                                                                                                                                                                                                                                                                                                                                                                                                                                                                           |                     |                                   |        |         |              |           |             |
| HostelRooms1410620418856Mess1610418617462Food1310818418050Security119218218660TEACHING/TEACHERSPunctuality0810419418268TEACHING/TEACHERSPunctuality081041945064TEACHING/TEACHERSI19817419484TEACHING/TEACHERSPunctuality081045064TEACHING/TEACHERS169017219064TEACHING/TEACHERS170800nce aNeverfor lecture170800nce aNeverfor lecture162840nce aNeverpo they recourage student to<br>expressAlwaysMostlySometimes 20Once aDo their relation is cordial with<br>studentAlwaysMostlySometimes 20Once aDo they resolve problemsAlwaysMostlySometimes 44Once aDo they interact with parentsAlwaysMostlySometimes 24Once aDo they interact with parentsAlwaysMostlySometimes 24Once aAlways1481381380nce aNeveralwaysMostlySometimes 24Once aNeveralways148138138Sometimes 24Once aAlways148138138Sometimes 24                                                                                                                                                                                                                                                                                                                                                                                                                                                                                                                                                                                                                                                                                                                                                                                                                                                                                                                                                                                                                                                                                                                                                                                                                                                                                                      |                     |                                   |        |         |              |           |             |
| Mess1610418617462Food1310818418050Security119218218660TEACHING/TEACHERSPunctuality0810419418268TEACHING/TEACHERSPunctuality0810419418268TEACHING/TEACHERSPunctuality0810419484TEACHING/TEACHERSPunctuality0810419484TEACHING/TEACHERSPunctuality0810419484TEACHING/TEACHERSPunctuality0810419484TEACHING/TEACHERSPunctuality0810419484TEACHING/TEACHERSPunctuality0810419484TEACHING/TEACHERSPunctuality0810419484TEACHING/TEACHERSPunctuality0810419484TEACHING/TEACHERSPunctuality08MostlySometimes 16Once aNeverDo they encourage student to<br>expressAlwaysMostlySometimes 20Once aNeverTEACHINGPunctuality parentsAlwaysMostlySometimes 44Once aNeverTEACHINGPunctuality parentsAlwaysMostlySometimes 24Once aNeverTEACHINGPunctuality parentsAlwaysMostlySometimes 24Once aNeverTEACHINGPunctuality parentsAlwaysMostlySometim                                                                                                                                                                                                                                                                                                                                                                                                                                                                                                                                                                                                                                                                                                                                                                                                                                                                                                                                                                                                                                                                                                                                                                                                                                                                          | Hostel              |                                   |        |         |              |           |             |
| Food1310818418050Security119218218660TEACHING/TEACHERSPunctuality0810419418268TEACHING/TEACHERSPunctuality0810419418268Teachers Expressiveness119817419484Teachers Expressiveness119817219064Teachers Expressiveness169017219064Do they come well preparedAlwaysMostlySometimes 16Once a<br>while 26Neverfor lecture17080Once aNeverDo they encourage student to<br>expressAlwaysMostlySometimes 46Once a<br>while 26NeverDo their relation is cordial with<br>studentAlwaysMostlySometimes 20Once a<br>while 26NeverDo they resolve problemsAlwaysMostlySometimes 44Once a<br>whileNeverDo they interact with parentsAlwaysMostlySometimes 24Once a<br>whileNeverIdeDo they interact with parentsAlwaysMostlySometimes 24Once a<br>whileNeverIdeIdeIdeIdeIdeIdeIdeIdeIdeIdeIdeIdeIdeIdeIdeIdeIdeIdeIdeIdeIdeIdeIdeIdeIdeIdeIdeIdeIdeIdeIdeIde </td <td></td> <td></td> <td></td> <td></td> <td></td> <td></td> <td></td>                                                                                                                                                                                                                                                                                                                                                                                                                                                                                                                                                                                                                                                                                                                                                                                                                                                                                                                                                                                                                                                                                                                                                                                      |                     |                                   |        |         |              |           |             |
| Security119218218660TEACHING/TEACHERSPunctuality0810419418268Teachers Expressiveness119817419484Teachers Expressiveness119817219064Teachers Expressiveness169017219064Do they come well prepared<br>for lectureAlwaysMostlySometimes 16Once a<br>while 26Never<br>while 26Do they encourage student to<br>expressAlwaysMostlySometimes 46Once a<br>while 26NeverDo their relation is cordial with<br>studentAlwaysMostlySometimes 20Once a<br>while 26Never<br>while 26Do they resolve problemsAlwaysMostlySometimes 44Once a<br>whileNever<br>whileDo they interact with parentsAlwaysMostlySometimes 24Once a<br>whileNever<br>%hileDo they interact with parentsAlwaysMostlySometimes 24Once a<br>whileNeverHat138HatHat<                                                                                                                                                                                                                                                                                                                                                                                                                                                                                                                                                                                                                                                                                                                                                                                                                                                                                                                                                                                                                                           |                     |                                   |        |         |              |           |             |
| TEACHING/TEACHERS Punctuality 08 104 194 182 68   TEACHING/TEACHERS Teachers Expressiveness 11 98 174 194 84   Image: Constraint of the state of subject 16 90 172 190 64   Image: Constraint of the state of subject 16 90 172 190 64   Image: Constraint of the state of subject Always Mostly Sometimes 16 Once a Never   Image: Constraint of the state of t                                                                                                                                                                                                                                                                                                                                                                                                                                                                                                   |                     |                                   |        |         |              |           |             |
| Teachers Expressiveness 11 98 174 194 84   Knowledge of subject 16 90 172 190 64   Do they come well prepared<br>for lecture Always Mostly Sometimes 16 Once a<br>while 26 Never<br>while 26   Do they encourage student to<br>express Always Mostly Sometimes 46 Once a<br>while 26 Never<br>sometimes 46   Do their relation is cordial with<br>student Always Mostly Sometimes 20 Once a<br>while 26 Never<br>sometimes 44   Do they resolve problems Always Mostly Sometimes 44 Once a<br>while Never<br>student   Do they interact with parents Always Mostly Sometimes 24 Once a<br>while Never<br>while   Do they interact with parents Always Mostly Sometimes 24 Once a<br>while Never<br>while   Do they interact with parents Always Mostly Sometimes 24 Once a<br>while Never<br>while   148 138 Sometimes 24 Once a<br>while Never<br>yhile                                                                                                                                                                                                                                                                                                                                                                                                                                                                                                                                                                                                                                                                                                                                                                                                                                                                                                                                                                                                                                                                                                                                                                                                                                                       | TEACHING/TEACHERS   |                                   |        |         |              |           |             |
| Knowledge of subject 16 90 172 190 64   Do they come well prepared<br>for lecture Always Mostly Sometimes 16 Once a<br>while 26 Never<br>while 26   Do they encourage student to<br>express Always Mostly Sometimes 46 Once a<br>while 26 Never   Do their relation is cordial with<br>student Always Mostly Sometimes 20 Once a<br>while 26 Never   Do they resolve problems Always Mostly Sometimes 44 Once a<br>while Never   Do they resolve problems Always Mostly Sometimes 44 Once a<br>while Never   Do they interact with parents Always Mostly Sometimes 24 Once a<br>while Never   Do they interact with parents Always Mostly Sometimes 24 Once a<br>while Never   148 138 138 Sometimes 24 Once a<br>while Never                                                                                                                                                                                                                                                                                                                                                                                                                                                                                                                                                                                                                                                                                                                                                                                                                                                                                                                                                                                                                                                                                                                                                                                                                                                                                                                                                                                  |                     |                                   |        |         |              |           |             |
| Do they come well prepared<br>for lecture Always<br>170 Mostly<br>80 Sometimes 16 Once a<br>while 26 Never<br>52   Do they encourage student to<br>express Always Mostly Sometimes 46 Once a<br>while 26 Never   Do their relation is cordial with<br>student Always Mostly Sometimes 20 Once a<br>while 26 Never   Do their relation is cordial with<br>student Always Mostly Sometimes 20 Once a<br>while 26 Never   Do they resolve problems Always Mostly Sometimes 44 Once a<br>while Never   Do they interact with parents Always Mostly Sometimes 24 Once a<br>while Never   Do they interact with parents Always Mostly Sometimes 24 Once a<br>while Never   148 138 Sometimes 24 Once a<br>while Never                                                                                                                                                                                                                                                                                                                                                                                                                                                                                                                                                                                                                                                                                                                                                                                                                                                                                                                                                                                                                                                                                                                                                                                                                                                                                                                                                                                                |                     |                                   |        |         |              |           |             |
| for lecture 170 80 while 26 52   Do they encourage student to<br>express Always Mostly Sometimes 46 Once a Never   Do their relation is cordial with<br>student Always Mostly Sometimes 20 Once a Never   Do their relation is cordial with<br>student Always Mostly Sometimes 20 Once a Never   Do they resolve problems Always Mostly Sometimes 44 Once a Never   Do they resolve problems Always Mostly Sometimes 44 Once a Never   Do they interact with parents Always Mostly Sometimes 24 Once a Never   148 138 Base Once a Never Never                                                                                                                                                                                                                                                                                                                                                                                                                                                                                                                                                                                                                                                                                                                                                                                                                                                                                                                                                                                                                                                                                                                                                                                                                                                                                                                                                                                                                                                                                                                                                                 |                     |                                   |        |         |              |           |             |
| express 152 84 while 26 60   Do their relation is cordial with<br>student Always Mostly Sometimes 20 Once a Never   148 112 while<br>48 61 48 Notely Sometimes 44 Once a Never   Do they resolve problems Always Mostly Sometimes 44 Once a Never   166 94 28 28 Never 12 Never   Do they interact with parents Always Mostly Sometimes 24 Once a Never   148 138 Sometimes 24 Once a Never Never                                                                                                                                                                                                                                                                                                                                                                                                                                                                                                                                                                                                                                                                                                                                                                                                                                                                                                                                                                                                                                                                                                                                                                                                                                                                                                                                                                                                                                                                                                                                                                                                                                                                                                              |                     |                                   |        |         |              |           |             |
| express 152 84 while 26 60   Do their relation is cordial with<br>student Always Mostly Sometimes 20 Once a Never   148 112 while<br>48 61 48 Notely Sometimes 44 Once a Never   Do they resolve problems Always Mostly Sometimes 44 Once a Never   166 94 28 28 Never 12 Never   Do they interact with parents Always Mostly Sometimes 24 Once a Never   148 138 Sometimes 24 Once a Never Never                                                                                                                                                                                                                                                                                                                                                                                                                                                                                                                                                                                                                                                                                                                                                                                                                                                                                                                                                                                                                                                                                                                                                                                                                                                                                                                                                                                                                                                                                                                                                                                                                                                                                                              |                     | Do they encourage student to      | Always | Mostly  | Sometimes 46 | Once a    | Never       |
| student 148 112 while 61   Do they resolve problems Always Mostly Sometimes 44 Once a Never   166 94 while 56 28   Do they interact with parents Always Mostly Sometimes 24 Once a Never   148 138 Sometimes 24 Once a Never                                                                                                                                                                                                                                                                                                                                                                                                                                                                                                                                                                                                                                                                                                                                                                                                                                                                                                                                                                                                                                                                                                                                                                                                                                                                                                                                                                                                                                                                                                                                                                                                                                                                                                                                                                                                                                                                                   |                     |                                   |        |         |              | while 26  | 60          |
| Image: Dot hey resolve problems Always Mostly Sometimes 44 Once a Never   166 94 94 while 56   28 28 28 28   Do they interact with parents Always Mostly Sometimes 24 Once a Never   148 138 Sometimes 24 Once a Never   36 94 36 36 36                                                                                                                                                                                                                                                                                                                                                                                                                                                                                                                                                                                                                                                                                                                                                                                                                                                                                                                                                                                                                                                                                                                                                                                                                                                                                                                                                                                                                                                                                                                                                                                                                                                                                                                                                                                                                                                                        |                     | Do their relation is cordial with | Always | Mostly  | Sometimes 20 | Once a    | Never       |
| Do they resolve problems Always Mostly Sometimes 44 Once a Never   166 94 while 56   28 28   Do they interact with parents Always Mostly Sometimes 24 Once a Never   148 138 while 76 36 36 16                                                                                                                                                                                                                                                                                                                                                                                                                                                                                                                                                                                                                                                                                                                                                                                                                                                                                                                                                                                                                                                                                                                                                                                                                                                                                                                                                                                                                                                                                                                                                                                                                                                                                                                                                                                                                                                                                                                 |                     | student                           | 148    | 112     |              | while     | 61          |
| Info 94 while 56   28 28 28   Do they interact with parents Always Mostly Sometimes 24 Once a Never   148 138 while 76 36 36 Never                                                                                                                                                                                                                                                                                                                                                                                                                                                                                                                                                                                                                                                                                                                                                                                                                                                                                                                                                                                                                                                                                                                                                                                                                                                                                                                                                                                                                                                                                                                                                                                                                                                                                                                                                                                                                                                                                                                                                                             |                     |                                   |        |         |              | 48        |             |
| Do they interact with parents Always Mostly Sometimes 24 Once a Never   148 138 while 76   36 36                                                                                                                                                                                                                                                                                                                                                                                                                                                                                                                                                                                                                                                                                                                                                                                                                                                                                                                                                                                                                                                                                                                                                                                                                                                                                                                                                                                                                                                                                                                                                                                                                                                                                                                                                                                                                                                                                                                                                                                                               |                     | Do they resolve problems          | Always | Mostly  | Sometimes 44 | Once a    | Never       |
| Do they interact with parents Always Mostly Sometimes 24 Once a Never   148 138 while 76   36 36                                                                                                                                                                                                                                                                                                                                                                                                                                                                                                                                                                                                                                                                                                                                                                                                                                                                                                                                                                                                                                                                                                                                                                                                                                                                                                                                                                                                                                                                                                                                                                                                                                                                                                                                                                                                                                                                                                                                                                                                               |                     |                                   | 166    | 94      |              | while     | 56          |
| 148 138 while 76<br>36                                                                                                                                                                                                                                                                                                                                                                                                                                                                                                                                                                                                                                                                                                                                                                                                                                                                                                                                                                                                                                                                                                                                                                                                                                                                                                                                                                                                                                                                                                                                                                                                                                                                                                                                                                                                                                                                                                                                                                                                                                                                                         |                     |                                   |        |         |              | 28        |             |
| 36                                                                                                                                                                                                                                                                                                                                                                                                                                                                                                                                                                                                                                                                                                                                                                                                                                                                                                                                                                                                                                                                                                                                                                                                                                                                                                                                                                                                                                                                                                                                                                                                                                                                                                                                                                                                                                                                                                                                                                                                                                                                                                             |                     | Do they interact with parents     | Always | Mostly  | Sometimes 24 | Once a    | Never       |
|                                                                                                                                                                                                                                                                                                                                                                                                                                                                                                                                                                                                                                                                                                                                                                                                                                                                                                                                                                                                                                                                                                                                                                                                                                                                                                                                                                                                                                                                                                                                                                                                                                                                                                                                                                                                                                                                                                                                                                                                                                                                                                                |                     |                                   | 148    | 138     |              |           | 76          |
| Curriculum How the curriculum is? Modern Mostly modern Mostly Traditional A mix                                                                                                                                                                                                                                                                                                                                                                                                                                                                                                                                                                                                                                                                                                                                                                                                                                                                                                                                                                                                                                                                                                                                                                                                                                                                                                                                                                                                                                                                                                                                                                                                                                                                                                                                                                                                                                                                                                                                                                                                                                |                     |                                   |        |         |              |           |             |
|                                                                                                                                                                                                                                                                                                                                                                                                                                                                                                                                                                                                                                                                                                                                                                                                                                                                                                                                                                                                                                                                                                                                                                                                                                                                                                                                                                                                                                                                                                                                                                                                                                                                                                                                                                                                                                                                                                                                                                                                                                                                                                                |                     |                                   |        |         |              | 36        |             |