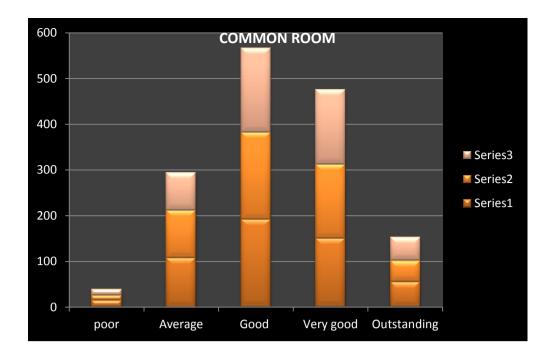

# Govt. D.B. Girls' P.G. College, Raipur, Chhattisgarh

Feedback Data - N-620 Done On Incidental Cum Random Basis (Some Of The Questions Were Left without a

comment )

| <table-row><table-row><table-row><table-row><table-row><table-container><table-container><table-container><table-container><table-container><table-container><table-container><table-container><table-container></table-container></table-container></table-container></table-container></table-container></table-container></table-container></table-container></table-container></table-row></table-row></table-row></table-row></table-row>                                                                                                                                                                                                                                                                                                                                                                                                                                                                                                                                                                                                                                                                                                                                                                                                                                                                                                                                                                                                                                                                                                                                                                                                                                                                                                                                                                                                                                                                                                                                                                                                                                                                 |                     |                                   |        |         |              | Manuarad  | Outstanding |
|----------------------------------------------------------------------------------------------------------------------------------------------------------------------------------------------------------------------------------------------------------------------------------------------------------------------------------------------------------------------------------------------------------------------------------------------------------------------------------------------------------------------------------------------------------------------------------------------------------------------------------------------------------------------------------------------------------------------------------------------------------------------------------------------------------------------------------------------------------------------------------------------------------------------------------------------------------------------------------------------------------------------------------------------------------------------------------------------------------------------------------------------------------------------------------------------------------------------------------------------------------------------------------------------------------------------------------------------------------------------------------------------------------------------------------------------------------------------------------------------------------------------------------------------------------------------------------------------------------------------------------------------------------------------------------------------------------------------------------------------------------------------------------------------------------------------------------------------------------------------------------------------------------------------------------------------------------------------------------------------------------------------------------------------------------------------------------------------------------------|---------------------|-----------------------------------|--------|---------|--------------|-----------|-------------|
| NameNameNameNameNameNameNameNameNameNameNameNameNameNameNameNameNameNameNameNameNameNameNameNameNameNameNameNameNameNameNameNameNameNameNameNameNameNameNameNameNameNameNameNameNameNameNameNameNameNameNameNameNameNameNameNameNameNameNameNameNameNameNameNameNameNameNameNameNameNameNameNameNameNameNameNameNameNameNameNameNameNameNameNameNameNameNameNameNameNameNameNameNameNameNameNameNameNameNameNameNameNameNameNameNameNameNameNameNameNameNameNameNameNameNameNameNameNameNameNameNameNameNameNameNameNameNameNameNameNameNameNameNameNameNameNameNameNameNameNameNameNameNameNameNameNameNameNameNameNameNameNameNameNameNameName </td <td></td> <td>Sitting arrangement</td> <td>poor</td> <td>Average</td> <td>Good</td> <td>Very good</td> <td>Outstanding</td>                                                                                                                                                                                                                                                                                                                                                                                                                                                                                                                                                                                                                                                                                                                                                                                                                                                                                                                                                                                                                                                                                                                                                                                                                                                                                                                              |                     | Sitting arrangement               | poor   | Average | Good         | Very good | Outstanding |
| 1000000000000000000000000000000000000                                                                                                                                                                                                                                                                                                                                                                                                                                                                                                                                                                                                                                                                                                                                                                                                                                                                                                                                                                                                                                                                                                                                                                                                                                                                                                                                                                                                                                                                                                                                                                                                                                                                                                                                                                                                                                                                                                                                                                                                                                                                          | Class Toolin        |                                   |        |         |              |           |             |
| 1400140014001400140014001400140014001400140014001400140014001400140014001400140014001400140014001400140014001400140014001400140014001400140014001400140014001400140014001400140014001400140014001400140014001400140014001400140014001400140014001400140014001400140014001400140014001400140014001400140014001400140014001400140014001400140014001400140014001400140014001400140014001400140014001400140014001400140014001400140014001400140014001400140014001400140014001400140014001400140014001400140014001400140014001400140014001400140014001400140014001400140014001400140014001400140014001400140014001400140014001400140014001400140014001                                                                                                                                                                                                                                                                                                                                                                                                                                                                                                                                                                                                                                                                                                                                                                                                                                                                                                                                                                                                                                                                                                                                                                                                                                                                                                                                                                                                                                                              |                     |                                   |        |         |              |           |             |
| ImageNormNormNormNormNormNormNormNormNormNormNormNormNormNormNormNormNormNormNormNormNormNormNormNormNormNormNormNormNormNormNormNormNormNormNormNormNormNormNormNormNormNormNormNormNormNormNormNormNormNormNormNormNormNormNormNormNormNormNormNormNormNormNormNormNormNormNormNormNormNormNormNormNormNormNormNormNormNormNormNormNormNormNormNormNormNormNormNormNormNormNormNormNormNormNormNormNormNormNormNormNormNormNormNormNormNormNormNormNormNormNormNormNormNormNormNormNormNormNormNormNormNormNormNormNormNormNormNormNormNormNormNormNormNormNormNormNormNormNormNormNormNormNormNormNormNormNormNormNormNormNormNormNormNormNorm <th< td=""><td></td><td></td><td></td><td></td><td></td><td></td><td></td></th<>                                                                                                                                                                                                                                                                                                                                                                                                                                                                                                                                                                                                                                                                                                                                                                                                                                                                                                                                                                                                                                                                                                                                                                                                                                                                                                                                                                             |                     |                                   |        |         |              |           |             |
| ImageImageImageImageImageImageImageImageImageImageImageImageImageImageImageImageImageImageImageImageImageImageImageImageImageImageImageImageImageImageImageImageImageImageImageImageImageImageImageImageImageImageImageImageImageImageImageImageImageImageImageImageImageImageImageImageImageImageImageImageImageImageImageImageImageImageImageImageImageImageImageImageImageImageImageImageImageImageImageImageImageImageImageImageImageImageImageImageImageImageImageImageImageImageImageImageImageImageImageImageImageImageImageImageImageImageImageImageImageImageImageImageImageImageImageImageImageImageImageImageImageImageImageImageImageImageImageImageImageImageImageImageImageImageImageImageImageImageImageImageImage <thimage< th="">ImageImageImage<th< td=""><td></td><td></td><td></td><td></td><td></td><td></td><td></td></th<></thimage<>                                                                                                                                                                                                                                                                                                                                                                                                                                                                                                                                                                                                                                                                                                                                                                                                                                                                                                                                                                                                                                                                                                                                                                                                                                                   |                     |                                   |        |         |              |           |             |
| NormNormNormNormNormNormNormNormNormNormNormNormNormNormNormNormNormNormNormNormNormNormNormNormNormNormNormNormNormNormNormNormNormNormNormNormNormNormNormNormNormNormNormNormNormNormNormNormNormNormNormNormNormNormNormNormNormNormNormNormNormNormNormNormNormNormNormNormNormNormNormNormNormNormNormNormNormNormNormNormNormNormNormNormNormNormNormNormNormNormNormNormNormNormNormNormNormNormNormNormNormNormNormNormNormNormNormNormNormNormNormNormNormNormNormNormNormNormNormNormNormNormNormNormNormNormNormNormNormNormNormNormNormNormNormNormNormNormNormNormNormNormNormNormNormNormNormNormNormNormNormNormNormNormNormNormN                                                                                                                                                                                                                                                                                                                                                                                                                                                                                                                                                                                                                                                                                                                                                                                                                                                                                                                                                                                                                                                                                                                                                                                                                                                                                                                                                                                                                                                              |                     |                                   |        |         |              |           |             |
| SectorContropContropContropContropContropContropContropContropContropContropContropContropContropContropContropContropContropContropContropContropContropContropContropContropContropContropContropContropContropContropContropContropContropContropContropContropContropContropContropContropContropContropContropContropContropContropContropContropContropContropContropContropContropContropContropContropContropContropContropContropContropContropContropContropContropContropContropContropContropContropContropContropContropContropContropContropContropContropContropContropContropContropContropContropContropContropContropContropContropContropContropContropContropContropContropContropContropContropContropContropContropContropContropContropContropContropContropContropContropContropContropContropContropContropContropContropContropContropContropContropContropContropContropContropContropControp </td <td></td> <td></td> <td></td> <td></td> <td></td> <td></td> <td></td>                                                                                                                                                                                                                                                                                                                                                                                                                                                                                                                                                                                                                                                                                                                                                                                                                                                                                                                                                                                                                                                                                                            |                     |                                   |        |         |              |           |             |
| App of the sector of the se  | Toilet              |                                   |        |         |              |           |             |
| SameSameSameSameSameSameSameSameSameSameSameSameSameSameSameSameSameSameSameSameSameSameSameSameSameSameSameSameSameSameSameSameSameSameSameSameSameSameSameSameSameSameSameSameSameSameSameSameSameSameSameSameSameSameSameSameSameSameSameSameSameSameSameSameSameSameSameSameSameSameSameSameSameSameSameSameSameSameSameSameSameSameSameSameSameSameSameSameSameSameSameSameSameSameSameSameSameSameSameSameSameSameSameSameSameSameSameSameSameSameSameSameSameSameSameSameSameSameSameSameSameSameSameSameSameSameSameSameSameSameSameSameSameSameSameSameSameSameSameSameSameSameSameSameSameSameSameSameSameSameSameSameSameSameSameSame                                                                                                                                                                                                                                                                                                                                                                                                                                                                                                                                                                                                                                                                                                                                                                                                                                                                                                                                                                                                                                                                                                                                                                                                                                                                                                                                                                                                                                                               |                     |                                   |        |         |              |           |             |
| 11111111111111111111111111111111111111111111111111111111111111111111111111111111111111111111111111111111111111111111111111111111111111111111111111111111111111111111111111111111111111111111111111111111111 <th< td=""><td>Canteen</td><td></td><td></td><td></td><td></td><td></td><td></td></th<>                                                                                                                                                                                                                                                                                                                                                                                                                                                                                                                                                                                                                                                                                                                                                                                                                                                                                                                                                                                                                                                                                                                                                                                                                                                                                                                                                                                                                                                                                                                                                                                                                                                                                                                                                                                                            | Canteen             |                                   |        |         |              |           |             |
| NameNetworkNameNameNameNameNameNameNameNameNameNameNameNameNameNameNameNameNameNameNameNameNameNameNameNameNameNameNameNameNameNameNameNameNameNameNameNameNameNameNameNameNameNameNameNameNameNameNameNameNameNameNameNameNameNameNameNameNameNameNameNameNameNameNameNameNameNameNameNameNameNameNameNameNameNameNameNameNameNameNameNameNameNameNameNameNameNameNameNameNameNameNameNameNameNameNameNameNameNameNameNameNameNameNameNameNameNameNameNameNameNameNameNameNameNameNameNameNameNameNameNameNameNameNameNameNameNameNameNameNameNameNameNameNameNameNameNameNameNameNameNameNameNameNameNameNameNameNameNameNameNameNameNameNameName <td></td> <td></td> <td>14</td> <td>144</td> <td></td> <td>136</td> <td>36</td>                                                                                                                                                                                                                                                                                                                                                                                                                                                                                                                                                                                                                                                                                                                                                                                                                                                                                                                                                                                                                                                                                                                                                                                                                                                                                                                                                                            |                     |                                   | 14     | 144     |              | 136       | 36          |
| NameNameNameNameNameNameNameNameNameNameNameNameNameNameNameNameNameNameNameNameNameNameNameNameNameNameNameNameNameNameNameNameNameNameNameNameNameNameNameNameNameNameNameNameNameNameNameNameNameNameNameNameNameNameNameNameNameNameNameNameNameNameNameNameNameNameNameNameNameNameNameNameNameNameNameNameNameNameNameNameNameNameNameNameNameNameNameNameNameNameNameNameNameNameNameNameNameNameNameNameNameNameNameNameNameNameNameNameNameNameNameNameNameNameNameNameNameNameNameNameNameNameNameNameNameNameNameNameNameNameNameNameNameNameNameNameNameNameNameNameNameNameNameNameNameNameNameNameNameNameNameNameNameNameNameName<                                                                                                                                                                                                                                                                                                                                                                                                                                                                                                                                                                                                                                                                                                                                                                                                                                                                                                                                                                                                                                                                                                                                                                                                                                                                                                                                                                                                                                                              |                     | Food                              | 16     | 126     | 200          | 138       | 38          |
| namenamenamenamenamenamenamenamenamenamenamenamenamenamenamenamenamenamenamenamenamenamenamenamenamenamenamenamenamenamenamenamenamenamenamenamenamenamenamenamenamenamenamenamenamenamenamenamenamenamenamenamenamenamenamenamenamenamenamenamenamenamenamenamenamenamenamenamenamenamenamenamenamenamenamenamenamenamenamenamenamenamenamenamenamenamenamenamenamenamenamenamenamenamenamenamenamenamenamenamenamenamenamenamenamenamenamenamenamenamenamenamenamenamenamenamenamenamenamenamenamenamenamenamenamenamenamenamenamenamenamenamenamenamenamenamenamenamenamenamenamenamenamenamenamenamenamenamenamenamenamenamenamenamenamenamen                                                                                                                                                                                                                                                                                                                                                                                                                                                                                                                                                                                                                                                                                                                                                                                                                                                                                                                                                                                                                                                                                                                                                                                                                                                                                                                                                                                                                                                              |                     |                                   |        |         |              |           | 36          |
| sharejeakjeakjeakjeakjeakjeakjeakjeakjeakjeakjeakjeakjeakjeakjeakjeakjeakjeakjeakjeakjeakjeakjeakjeakjeakjeakjeakjeakjeakjeakjeakjeakjeakjeakjeakjeakjeakjeakjeakjeakjeakjeakjeakjeakjeakjeakjeakjeakjeakjeakjeakjeakjeakjeakjeakjeakjeakjeakjeakjeakjeakjeakjeakjeakjeakjeakjeakjeakjeakjeakjeakjeakjeakjeakjeakjeakjeakjeakjeakjeakjeakjeakjeakjeakjeakjeakjeakjeakjeakjeakjeakjeakjeakjeakjeakjeakjeakjeakjeakjeakjeakjeakjeakjeakjeakjeakjeakjeakjeakjeakjeakjeakjeakjeakjeakjeakjeakjeakjeakjeakjeakjeakjeakjeakjeakjeakjeakjeakjeakjeakjeakjeakjeakjeakjeakjeakjeakjeakjeakjeakjeakjeakjeakjeakjeakjeakjeakjeakjeakjeakjeakjeakjeakjeakjeak                                                                                                                                                                                                                                                                                                                                                                                                                                                                                                                                                                                                                                                                                                                                                                                                                                                                                                                                                                                                                                                                                                                                                                                                                                                                                                                                                                                                                                                              |                     | Hygiene                           | 13     | 158     | 206          | 124       | 46          |
| AnswerSubsetSubsetSubsetSubsetSubsetSubsetSubsetSubsetSubsetSubsetSubsetSubsetSubsetSubsetSubsetSubsetSubsetSubsetSubsetSubsetSubsetSubsetSubsetSubsetSubsetSubsetSubsetSubsetSubsetSubsetSubsetSubsetSubsetSubsetSubsetSubsetSubsetSubsetSubsetSubsetSubsetSubsetSubsetSubsetSubsetSubsetSubsetSubsetSubsetSubsetSubsetSubsetSubsetSubsetSubsetSubsetSubsetSubsetSubsetSubsetSubsetSubsetSubsetSubsetSubsetSubsetSubsetSubsetSubsetSubsetSubsetSubsetSubsetSubsetSubsetSubsetSubsetSubsetSubsetSubsetSubsetSubsetSubsetSubsetSubsetSubsetSubsetSubsetSubsetSubsetSubsetSubsetSubsetSubsetSubsetSubsetSubsetSubsetSubsetSubsetSubsetSubsetSubsetSubsetSubsetSubsetSubsetSubsetSubsetSubsetSubsetSubsetSubsetSubsetSubsetSubsetSubsetSubsetSubsetSubsetSubsetSubsetSubsetSubsetSubsetSubsetSubsetSubsetSubsetSubsetSubsetSubsetSubsetSubsetSubs                                                                                                                                                                                                                                                                                                                                                                                                                                                                                                                                                                                                                                                                                                                                                                                                                                                                                                                                                                                                                                                                                                                                                                                                                                                                 | Parking             |                                   | 15     | 132     | 204          | 162       | 48          |
| SpaceSpaceSpaceSpaceSpaceSpaceSpaceSpaceSpaceSpaceSpaceSpaceSpaceSpaceSpaceSpaceSpaceSpaceSpaceSpaceSpaceSpaceSpaceSpaceSpaceSpaceSpaceSpaceSpaceSpaceSpaceSpaceSpaceSpaceSpaceSpaceSpaceSpaceSpaceSpaceSpaceSpaceSpaceSpaceSpaceSpaceSpaceSpaceSpaceSpaceSpaceSpaceSpaceSpaceSpaceSpaceSpaceSpaceSpaceSpaceSpaceSpaceSpaceSpaceSpaceSpaceSpaceSpaceSpaceSpaceSpaceSpaceSpaceSpaceSpaceSpaceSpaceSpaceSpaceSpaceSpaceSpaceSpaceSpaceSpaceSpaceSpaceSpaceSpaceSpaceSpaceSpaceSpaceSpaceSpaceSpaceSpaceSpaceSpaceSpaceSpaceSpaceSpaceSpaceSpaceSpaceSpaceSpaceSpaceSpaceSpaceSpaceSpaceSpaceSpaceSpaceSpaceSpaceSpaceSpaceSpaceSpaceSpaceSpaceSpaceSpaceSpaceSpaceSpaceSpaceSpaceSpaceSpaceSpaceSpaceSpaceSpaceSpaceSpaceSpaceSpaceSpaceSpaceSpaceSpace <th< td=""><td></td><td></td><td>12</td><td>104</td><td>198</td><td>144</td><td>50</td></th<>                                                                                                                                                                                                                                                                                                                                                                                                                                                                                                                                                                                                                                                                                                                                                                                                                                                                                                                                                                                                                                                                                                                                                                                                                                                            |                     |                                   | 12     | 104     | 198          | 144       | 50          |
| NormNormNormNormNormNormNormNormNormNormNormNormNormNormNormNormNormNormNormNormNormNormNormNormNormNormNormNormNormNormNormNormNormNormNormNormNormNormNormNormNormNormNormNormNormNormNormNormNormNormNormNormNormNormNormNormNormNormNormNormNormNormNormNormNormNormNormNormNormNormNormNormNormNormNormNormNormNormNormNormNormNormNormNormNormNormNormNormNormNormNormNormNormNormNormNormNormNormNormNormNormNormNormNormNormNormNormNormNormNormNormNormNormNormNormNormNormNormNormNormNormNormNormNormNormNormNormNormNormNormNormNormNormNormNormNormNormNormNormNormNormNormNormNormNormNormNormNormNormNormNormNormNormNormNormNormN                                                                                                                                                                                                                                                                                                                                                                                                                                                                                                                                                                                                                                                                                                                                                                                                                                                                                                                                                                                                                                                                                                                                                                                                                                                                                                                                                                                                                                                              | Corridor            | Cleanliness                       | 10     | 116     | 196          | 150       | 52          |
| Dinkag WaterHyme / select1616161616161616Connon noomSpace1516161616161616Arrangement or<br>outstainent13871816161616String arrangement or<br>string interment1387181616161616Space1716161616161616161616Space17161616161616161616161616161616161616161616161616161616161616161616161616161616161616161616161616161616161616161616161616161616161616161616161616161616161616161616161616161616161616161616161616161616161616161616161616161616161616161616161616<                                                                                                                                                                                                                                                                                                                                                                                                                                                                                                                                                                                                                                                                                                                                                                                                                                                                                                                                                                                                                                                                                                                                                                                                                                                                                                                                                                                                                                                                                                                                                                                                                                               |                     | Space                             | 13     | 128     | 206          | 164       | 40          |
| Common normSpeckerIsIsIsIsIsIsIsIsIsIsIsIsIsIsIsIsIsIsIsIsIsIsIsIsIsIsIsIsIsIsIsIsIsIsIsIsIsIsIsIsIsIsIsIsIsIsIsIsIsIsIsIsIsIsIsIsIsIsIsIsIsIsIsIsIsIsIsIsIsIsIsIsIsIsIsIsIsIsIsIsIsIsIsIsIsIsIsIsIsIsIsIsIsIsIsIsIsIsIsIsIsIsIsIsIsIsIsIsIsIsIsIsIsIsIsIsIsIsIsIsIsIsIsIsIsIsIsIsIsIsIsIsIsIsIsIsIsIsIsIsIsIsIsIsIsIsIsIsIsIsIsIsIsIsIsIsIsIsIsIsIsIsIsIsIsIsIsIsIsIsIsIsIsIsIsIsIsIsIsIsIsIs<                                                                                                                                                                                                                                                                                                                                                                                                                                                                                                                                                                                                                                                                                                                                                                                                                                                                                                                                                                                                                                                                                                                                                                                                                                                                                                                                                                                                                                                                                                                                                                                                                                                                                                                |                     |                                   | 14     | 132     | 192          | 154       | 54          |
| Common normSpeckerIsIsIsIsIsIsIsIsIsIsIsIsIsIsIsIsIsIsIsIsIsIsIsIsIsIsIsIsIsIsIsIsIsIsIsIsIsIsIsIsIsIsIsIsIsIsIsIsIsIsIsIsIsIsIsIsIsIsIsIsIsIsIsIsIsIsIsIsIsIsIsIsIsIsIsIsIsIsIsIsIsIsIsIsIsIsIsIsIsIsIsIsIsIsIsIsIsIsIsIsIsIsIsIsIsIsIsIsIsIsIsIsIsIsIsIsIsIsIsIsIsIsIsIsIsIsIsIsIsIsIsIsIsIsIsIsIsIsIsIsIsIsIsIsIsIsIsIsIsIsIsIsIsIsIsIsIsIsIsIsIsIsIsIsIsIsIsIsIsIsIsIsIsIsIsIsIsIsIsIsIsIs<                                                                                                                                                                                                                                                                                                                                                                                                                                                                                                                                                                                                                                                                                                                                                                                                                                                                                                                                                                                                                                                                                                                                                                                                                                                                                                                                                                                                                                                                                                                                                                                                                                                                                                                | Drinking Water      |                                   | 16     | 136     | 216          | 170       | 62          |
| Arrangement for<br>entertainment11104130132130132132132132132132134134134134134134134134134134134134134134134134134134134134134134134134134134134134134134134134134134134134134134134134134134134134134134134134134134134134134134134134134134134134134134134134134134134134134134134134134134134134134134134134134134134134134134134134134134134134134134134134134134134134134134134134134134134134134134134134134134134134134134134134134134134134134134134134134134134134134134134134134134134134134134134134134134134134134134134134134134134<                                                                                                                                                                                                                                                                                                                                                                                                                                                                                                                                                                                                                                                                                                                                                                                                                                                                                                                                                                                                                                                                                                                                                                                                                                                                                                                                                                                                                                                                                                                                                             |                     |                                   |        |         |              |           |             |
| InductionInternationSinceSinceSinceSinceSinceSinceSinceSinceSinceSinceSinceSinceSinceSinceSinceSinceSinceSinceSinceSinceSinceSinceSinceSinceSinceSinceSinceSinceSinceSinceSinceSinceSinceSinceSinceSinceSinceSinceSinceSinceSinceSinceSinceSinceSinceSinceSinceSinceSinceSinceSinceSinceSinceSinceSinceSinceSinceSinceSinceSinceSinceSinceSinceSinceSinceSinceSinceSinceSinceSinceSinceSinceSinceSinceSinceSinceSinceSinceSinceSinceSinceSinceSinceSinceSinceSinceSinceSinceSinceSinceSinceSinceSinceSinceSinceSinceSinceSinceSinceSinceSinceSinceSinceSinceSinceSinceSinceSinceSinceSinceSinceSinceSinceSinceSinceSinceSinceSinceSinceSinceSinceSinceSinceSinceSinceSinceSinceSinceSinceSinceSinceSinceSinceSinceSinceSinceSinceSinceSinceSinceSinceSinceSinc                                                                                                                                                                                                                                                                                                                                                                                                                                                                                                                                                                                                                                                                                                                                                                                                                                                                                                                                                                                                                                                                                                                                                                                                                                                                                                                                                 |                     |                                   | 11     | 104     | 190          | 162       | 46          |
| AutoriumIndex10121013013062Sports FacilitiesI15151817260Fee CountersI151515125Boots17155156126060Boots171421815468ILirarySpece171421815468Boots111472561563641Basalaney Newspaper171421815468IliraryBasalaney Newspaper171421815468Basalaney Newspaper1718261365656Internet Facility13101212121213Computer Room/labsNumbers of computers1412135636Computer Room/labsNumbers of computers1412135636Computer Room/labsNumbers of computers1412135636Computer Room/labsNumbers of computers14131313131313131313131313131313131313131313131313131313131313131313131313131313131313131313131313 </td <td></td> <td></td> <td></td> <td></td> <td></td> <td></td> <td></td>                                                                                                                                                                                                                                                                                                                                                                                                                                                                                                                                                                                                                                                                                                                                                                                                                                                                                                                                                                                                                                                                                                                                                                                                                                                                                                                                                                                                                                          |                     |                                   |        |         |              |           |             |
| Sports FacilitiesIndex1616181720Fer CounternI1112615614414LibrarySooks1415615617260Countern1401561581726060Countern1401561581726060CounternLighting and fans11014115815841CounternEacling room2782223504760Countern facility12121214158606060Computer Room/look1401221381846060Computer Room/look1401221361366060Computer Room/look1401221361366060Computer Room/look1401221361366060Computer Room/look1401241361365060Computer Room/look1401241361365060Computer Room/look1401241361365050Computer Room/look1401361361365050Computer Room/look1401361361365050Computer Room/look1401361361365050Computer Room/look1401361361365050Computer Solution136 <td></td> <td>Sitting arrangement</td> <td>13</td> <td>82</td> <td>184</td> <td>164</td> <td>50</td>                                                                                                                                                                                                                                                                                                                                                                                                                                                                                                                                                                                                                                                                                                                                                                                                                                                                                                                                                                                                                                                                                                                                                                                                                                                                                                                                                   |                     | Sitting arrangement               | 13     | 82      | 184          | 164       | 50          |
| recountersimageimageimageimageimageimageUbraySpace1719519515252ImageBools17156196176ImageMagnins/Newspaper171421981346ImageUpting and fans111413561864ImageReading room17982021904ImagePacing room17982021904ImagePacing room17982021904ImagePacing room17982021904ImagePacing room17982021904ImagePacing room111101911914ImageImage1319818466ImageAnometic room11121941919ImageAnometic room111819163ImageAnometic room11102202166ImageSecurit131620166ImageSecurit11102202166ImageSecurit13161856ImageSecurit141020185ImageSecurit161010101010ImageSecurit16161                                                                                                                                                                                                                                                                                                                                                                                                                                                                                                                                                                                                                                                                                                                                                                                                                                                                                                                                                                                                                                                                                                                                                                                                                                                                                                                                                                                                                                                                                                                                              | Auditorium          |                                   | 10     | 132     | 190          | 180       | 62          |
| IbraySpace1716519218292IdentionBooks1416619412760Maganize/Kewapater171421961561564Idention17014219615644IdentionReading com170982021504Idention120121224234144Internet Facility15166158564Computer Moornship14012219415460Internet Facility171871961566Matter Scility1816615866Computer Moornship14012219413652Matter Scility1718181616Matter Scility1718181852Camputer Moornshipt1118201614Stating arrangement101022041852CampusSpace161002061660Matter Moornet11122041352Matter Moornet11121361462Matter Moornet11121366014Matter Moornet11121366014Matter Moornet1316141462Matter Moornet1116141462 <td< td=""><td>Sports Facilities</td><td></td><td>16</td><td>116</td><td>188</td><td>172</td><td>60</td></td<>                                                                                                                                                                                                                                                                                                                                                                                                                                                                                                                                                                                                                                                                                                                                                                                                                                                                                                                                                                                                                                                                                                                                                                                                                                                                                                                                                                                          | Sports Facilities   |                                   | 16     | 116     | 188          | 172       | 60          |
| IndexBooksInfoIsfamIsfamInfoInfoMagainer/Nowspaper1714218418464IndexHading and fass1111419518644IndexReading room1720420413040IndexBooks122041706060Index12020419010010010060Index120121204131100100100Internet Facility120181192181310310310Internet facility120181190130310310310310Internet facility120181190310310310310310310Internet facility120181190120310310310310310310310310310310310310310310310310310310310310310310310310310310310310310310310310310310310310310310310310310310310310310310310310310310310310310310310310310310310310310310310310310310310310310310310 <td< td=""><td>Fee Counters</td><td></td><td>11</td><td>126</td><td>196</td><td>134</td><td>54</td></td<>                                                                                                                                                                                                                                                                                                                                                                                                                                                                                                                                                                                                                                                                                                                                                                                                                                                                                                                                                                                                                                                                                                                                                                                                                                                                                                                                                                                                                 | Fee Counters        |                                   | 11     | 126     | 196          | 134       | 54          |
| Image: state of the state of | Library             | Space                             | 17     | 106     | 192          | 162       | 52          |
| IndexIndexIndexIndexIndexIndexIndexIndexReading room179820219046IndexIndex121220417440IndexIndexIndexIndexIndexIndexIndexIndexIndexIndexIndexIndexIndexIndexIndexIndexIndexInternet FacilityIndexIndexIndexIndexIndexIndexIndexIndexInternet FacilityIndexInternet FacilityIndexIndexIndexIndexIndexIndexInternet FacilityInternet FacilityIndexIndexIndexIndexIndexIndexIndexIndexIndexIndexIndexIndexIndexIndexIndexIndexIndexIndexIndexIndexIndexIndexIndexIndexIndexIndexIndexIndexIndexIndexIndexIndexIndexIndexIndexIndexIndexIndexIndexIndexIndexIndexIndexIndexIndexIndexIndexIndexIndexIndexIndexIndexIndexIndexIndexIndexIndexIndexIndexIndexIndexIndexIndexIndexIndexIndexIndexIndexIndexIndexIndexIndexIndexIndexIndexIndexIndexIndexIndexIndex <td></td> <td>Books</td> <td>14</td> <td>156</td> <td>196</td> <td>172</td> <td>60</td>                                                                                                                                                                                                                                                                                                                                                                                                                                                                                                                                                                                                                                                                                                                                                                                                                                                                                                                                                                                                                                                                                                                                                                                                                                                            |                     | Books                             | 14     | 156     | 196          | 172       | 60          |
| Reading room179820219048Index obox121220417440Index obox121220417440Index obox1912121212121212Index obox1819181918601860Computer Booms/lobNumbers of computers141281913601616Internet facility12128191350505016161616161616161616161616161616161616161616161616161616161616161616161616161616161616161616161616161616161616161616161616161616161616161616161616161616161616161616161616161616161616161616161616161616161616161616161616161616161616161616                                                                                                                                                                                                                                                                                                                                                                                                                                                                                                                                                                                                                                                                                                                                                                                                                                                                                                                                                                                                                                                                                                                                                                                                                                                                                                                                                                                                                                                                                                                                                                                                                                                      |                     | Magazines/Newspaper               | 17     | 142     | 198          | 194       | 68          |
| e-book1212220417440R-book1911019215244R-book19191919191919R-bookN-bit Facility1810619818460Computer Rooms/labsNumbers of conguters1412219418460Computer Rooms/labsInternet Facility1212819515638Rooms/labsInternet Facility1212820413852Computer Rooms/labsStiting arrangement1012220413852ComputSecurity1310520216654Comput1110220216266Rooms1110220418656HottelRooms1410520418666HottelRooms1410618419456HottelRooms1110220418666TEACHING/TEACHERPunctuality0810418413464TEACHING/TEACHERSPunctuality16901721945252TEACHING/TEACHERSDo they concurage student to<br>for leture16450144505252Do they concurage student to<br>for leture16450501441346456Do they resolve problems164NositySometimes 240nce aNev                                                                                                                                                                                                                                                                                                                                                                                                                                                                                                                                                                                                                                                                                                                                                                                                                                                                                                                                                                                                                                                                                                                                                                                                                                                                                                                                                                                                |                     | Lighting and fans                 | 11     | 114     | 196          | 186       | 44          |
| N-List Facility19101212121212Internet facility1810619816860Computer KoomylabsNumbers of computers1412219414460Internet facility121281961563838Accessibility cononcomputer11281961563838Accessibility cononcomputer1128196120120100100Accessibility cononcomputer11282041865454Accessibility cononcomputer11022041865454Accessibility cononcomputer11022061685452CampusSecurity131082021665454CampusSecurity141072061685656MostelRooms141062041826666HotelRooms141061841305050Actility131081481841305050TACHING/TEACHERNuncularly6414418418464Actility149216216414418464Actility14931081741846464Actility14941841841846464Actility16162901                                                                                                                                                                                                                                                                                                                                                                                                                                                                                                                                                                                                                                                                                                                                                                                                                                                                                                                                                                                                                                                                                                                                                                                                                                                                                                                                                                                                                                                                      |                     | Reading room                      | 17     | 98      | 202          | 190       | 48          |
| Internet Facility181618181818181818181818181818181818181818181818181818181818181818181818181818181818181818181818181818181818181818181818181818181818181818181818181818181818181818181818181818181818181818181818181818181818181818181818181818181818181818181818181818181818181818181818181818181818181818181818181818181818181818181818181818181818181818181818181818181818181818181818181818                                                                                                                                                                                                                                                                                                                                                                                                                                                                                                                                                                                                                                                                                                                                                                                                                                                                                                                                                                                                                                                                                                                                                                                                                                                                                                                                                                                                                                                                                                                                                                                                                                                                                                                |                     | e-books                           | 12     | 122     | 204          | 174       | 40          |
| Computer Rooms/LabsNumbers of computers1412219418460Internet facility1212819615638Accessibility to non-computer<br>subject students1111819015050Subject students0912220413852CampusSecurity1310820216654CampusSecurity1310820216654CampusCleanlines & Hygiene119717412440Candines & Hygiene1110220216266HostelRooms1410620418855HostelRooms1410620418856HostelRooms1610418617462TEACHING/TEACHERSParceles119218218660TEACHING/TEACHERSParceles Expressiveness119218218450TEACHING/TEACHERSParceles Expressiveness119117419484Canding Expressiveness119218216452TEACHING/TEACHERSParceles Expressiveness119119484Canding Expressiveness119218219484Canding Expressiveness119817419452TEACHING/TEACHERSDo they come well preparedAlwaysMostlySometimes 16Once aNever <tr< td=""><td></td><td>N- List Facility</td><td>19</td><td>110</td><td>192</td><td>152</td><td>44</td></tr<>                                                                                                                                                                                                                                                                                                                                                                                                                                                                                                                                                                                                                                                                                                                                                                                                                                                                                                                                                                                                                                                                                                                                                                                                                               |                     | N- List Facility                  | 19     | 110     | 192          | 152       | 44          |
| Computer Rooms/LabsNumbers of computers1412219418460Internet facility1212819615638Accessibility to non-computer<br>subject students1111819015050Subject students0912220413852CampusSecurity1310820216654CampusSecurity1310820216654CampusCleanlines & Hygiene119717412440Candines & Hygiene1110220216266HostelRooms1410620418855HostelRooms1410620418856HostelRooms1610418617462TEACHING/TEACHERSParceles119218218660TEACHING/TEACHERSParceles Expressiveness119218218450TEACHING/TEACHERSParceles Expressiveness119117419484Canding Expressiveness119218216452TEACHING/TEACHERSParceles Expressiveness119119484Canding Expressiveness119218219484Canding Expressiveness119817419452TEACHING/TEACHERSDo they come well preparedAlwaysMostlySometimes 16Once aNever <tr< td=""><td></td><td></td><td></td><td></td><td></td><td></td><td></td></tr<>                                                                                                                                                                                                                                                                                                                                                                                                                                                                                                                                                                                                                                                                                                                                                                                                                                                                                                                                                                                                                                                                                                                                                                                                                                                            |                     |                                   |        |         |              |           |             |
| Computer Rooms/LabsNumbers of computers1412219418460Internet facility1212819615638Accessibility to non-computer<br>subject students1111819015050Subject students0912220413852CampusSecurity1310820216654CampusSecurity1310820216654CampusCleanlines & Hygiene119717412440Candines & Hygiene1110220216266HostelRooms1410620418855HostelRooms1410620418856HostelRooms1610418617462TEACHING/TEACHERSParceles119218218660TEACHING/TEACHERSParceles Expressiveness119218218450TEACHING/TEACHERSParceles Expressiveness119117419484Canding Expressiveness119218216452TEACHING/TEACHERSParceles Expressiveness119119484Canding Expressiveness119218219484Canding Expressiveness119817419452TEACHING/TEACHERSDo they come well preparedAlwaysMostlySometimes 16Once aNever <tr< td=""><td></td><td>Internet Facility</td><td>18</td><td>106</td><td>198</td><td>168</td><td>56</td></tr<>                                                                                                                                                                                                                                                                                                                                                                                                                                                                                                                                                                                                                                                                                                                                                                                                                                                                                                                                                                                                                                                                                                                                                                                                                              |                     | Internet Facility                 | 18     | 106     | 198          | 168       | 56          |
| Internet facility1212819615638Accessibility to non-compute<br>subject students1111819015050Sitting arrangement0912220433852CampusSecurity1310820216654Space161002051685252Ceaniness & Hygiene119717412440BottelCeaniness & Hygiene1110220216266Mostel100205168555555MostelRooms1410620413856Mess161041851746256Mess161041841805050TEACHING/TEACHERSPunctuality0810419418268TEACHING/TEACHERSPunctuality0810419418264Comment11981741945252TEACHING/TEACHERSPunctuality0810419418260TEACHING/TEACHERSPunctuality081741945252Do they converse student169017219064ConcereDo they converse student162841060Do they converse student148112Sometimes 20Once aNeverMarceDo they resolve problemsAlwaysMostlySometimes 24                                                                                                                                                                                                                                                                                                                                                                                                                                                                                                                                                                                                                                                                                                                                                                                                                                                                                                                                                                                                                                                                                                                                                                                                                                                                                                                                                                                               | Computer Rooms/Jabs |                                   |        |         |              |           |             |
| Accessibility to non-computer<br>subject students1111819015050Security0912220413852CampusSecurity1310820216654Space1610020518852Ceaniness & Hygiene119717412440Ceaniness & Hygiene1110220216266Mess161062041885666Mess161062041846266Mess16104186505066Ford131081841805050Ecurity11921821866060TEACHING/TEACHERSPunctuality0810419418268TEACHING/TEACHERSPunctuality119817419484Ceaniness119817419464TEACHING/TEACHERSPunctuality169017219064Ceaniness11981741946252Do they converge student to<br>to relate the presentAlwaysMostlySometimes 16Once a<br>NeverNeverDo they encourage student to<br>studentAlwaysMostlySometimes 20Once a<br>NeverNeverDo they resolve problemsAlwaysMostlySometimes 24Once a<br>NeverNeverMalaDo they interact with par                                                                                                                                                                                                                                                                                                                                                                                                                                                                                                                                                                                                                                                                                                                                                                                                                                                                                                                                                                                                                                                                                                                                                                                                                                                                                                                                                       |                     |                                   |        |         |              |           |             |
| subject studentsImage: stiting arrangement0912220413852CampusSecurity1310820216654CampusSpace1610020616852Candiness & Hygiene119717412440CampusCleanliness & Hygiene1110220215266HostelRooms1410620418855HostelRooms1410620418856HostelNooms151041865050Fachen Expressiveness119218218660TEACHING/TEACHERSPunctuality0810419418268TEACHING/TEACHERSPunctuality0817419064Conce at the expressiveness119817419064Conce at the expressiveness1609017219064Conce at the expressiveness1628017219064Conce at the expressiveness162841846060Conce at the expressiveness162841846060Conce at the expressiveness162841846160Conce at the expressiveness1628418418461Conce at the expressiveness1628418418461Conce at the expressiveness1628418418461                                                                                                                                                                                                                                                                                                                                                                                                                                                                                                                                                                                                                                                                                                                                                                                                                                                                                                                                                                                                                                                                                                                                                                                                                                                                                                                                                                   |                     |                                   |        |         |              |           |             |
| Sitting arrangement0912220413852CampusSecurity1310820216654CampusSpace1610020616852Camoliness & Hygiene119717412440HostelCleanliness & Hygiene1110220216266HostelRooms1410620418855HostelRooms1410620418856Food131081841805050Food131081841805050FEACHING/TEACHERSPunctuality0810419418268TEACHING/TEACHERSPunctuality0817419484CampusTeachers Expressiveness119817419452TEACHING/TEACHERSPunctuality081041948452TEACHING/TEACHERSPunctuality0817219464Teachers Expressiveness119817419452Teachers Expressiveness159017219464Teachers Expressiveness169017219464Teachers Expressiveness168017219464Teachers Expressiveness168017219464Teachers Expressiveness168017219464Teachers Expressiveness <td< td=""><td></td><td></td><td></td><td></td><td></td><td></td><td></td></td<>                                                                                                                                                                                                                                                                                                                                                                                                                                                                                                                                                                                                                                                                                                                                                                                                                                                                                                                                                                                                                                                                                                                                                                                                                                                                                                                              |                     |                                   |        |         |              |           |             |
| CampusSecurity1316820216654CampusSpace1610020616852Cleanliness & Hygiene119717412440Environment1110220216266HostelRooms1410620418855HostelMess1610418617462Food131081841805050Excurity119218218660TEACHING/TEACHERSPunctuality0810419418268TEACHING/TEACHERSPunctuality081041948410419484CampusTeachers Expressiveness119817419484104194194194194194194194194194194194194194194194194194194194194194194194194194194194194194194194194194194194194194194194194194194194194194194194194194194194194194194194194194194194194194194194194194194194194194194194194194194194194194 <t< td=""><td></td><td></td><td>09</td><td>122</td><td>204</td><td>138</td><td>52</td></t<>                                                                                                                                                                                                                                                                                                                                                                                                                                                                                                                                                                                                                                                                                                                                                                                                                                                                                                                                                                                                                                                                                                                                                                                                                                                                                                                                                                                                                                       |                     |                                   | 09     | 122     | 204          | 138       | 52          |
| Space1610020616852Cleanliness & Hyglene119717412440Environment1110220216266HostelRooms1410620418856HostelRooms1410620418856Food1310818418050Ecurity119218218660TEACHING/TEACHERSPunctuality0810419418268TEACHING/TEACHERSFood169017219064Do they come well prepared<br>for lecture1708017219064Do they encourage student to<br>studentAlwaysMostlySometimes 16<br>sometimes 20Once a<br>while 26NeverDo they resolve problemsAlwaysMostlySometimes 20Once a<br>while 26NeverDo they resolve problemsAlwaysMostlySometimes 44<br>whileOnce a<br>vhileNeverDo they resolve problemsAlwaysMostlySometimes 44<br>whileOnce a<br>vhileNeverDo they interact with parentsAlwaysMostlySometimes 24<br>vhileOnce a<br>vhileNeverDo they interact with parentsAlwaysMostlySometimes 24<br>vhileOnce a<br>vhileNeverDo they interact with parentsAlwaysMostlySometimes 24<br>vhileOnce a<br>vhileNeverDo they interact with parentsAlways <td>Campus</td> <td></td> <td></td> <td></td> <td></td> <td></td> <td></td>                                                                                                                                                                                                                                                                                                                                                                                                                                                                                                                                                                                                                                                                                                                                                                                                                                                                                                                                                                                                                                                                                                    | Campus              |                                   |        |         |              |           |             |
| Cleanliness & Hygiene119717412440Environment1110220216266HostelRooms1410620418856Mess161041861746262Food1310818418050Security119218218660TEACHING/TEACHERSPunctuality0810419418268TEACHING/TEACHERSPunctuality081041945064TEACHING/TEACHERSPunctuality081041945252TEACHING/TEACHERSPunctuality081041945252TEACHING/TEACHERSPunctuality119817419484TEACHING/TEACHERSPunctuality081041945052TEACHING/TEACHERSPunctuality169017219064Teachers Expressiveness1198174985252Do they croow well prepared<br>for lectureAlwaysMostlySometimes 16Once aNeverDo they resolve problemsAlwaysMostlySometimes 20Once aNeverPunctualityPunctualityAlwaysMostlySometimes 44Once aNeverPunctualityPunctualityAlwaysMostlySometimes 24Once aNeverPunctualityPunctualityAlwaysMostlySometimes 24<                                                                                                                                                                                                                                                                                                                                                                                                                                                                                                                                                                                                                                                                                                                                                                                                                                                                                                                                                                                                                                                                                                                                                                                                                                                                                                                                |                     |                                   |        |         |              |           |             |
| Invironment1110220216266HostelRooms1410620418856Mess1610418617462Food1310818418050Security119218218660TEACHING/TEACHERSPunctuality0810419418268TEACHING/TEACHERSPunctuality081041945064TEACHING/TEACHERSPunctuality0810419454Teachers Expressiveness119817419484Teachers Expressiveness169017219064Do they come well prepared<br>for lectureAlwaysMostlySometimes 16Once a<br>while 2652Do they encourage student to<br>expressAlwaysMostlySometimes 20Once a<br>while 26NeverDo their relation is cordial with<br>studentAlwaysMostlySometimes 20Once a<br>while 26NeverDo they resolve problemsAlwaysMostlySometimes 44Once a<br>whileNeverDo they interact with parents<br>H 148138Sometimes 24Once a<br>whileNeverMostlyDo they interact with parents<br>H 48138Sometimes 24Once a<br>whileNeverMostlyDo they interact with parents<br>H 48138Sometimes 24Once a<br>whileNeverMostlyDo they interact with parents<br>H 48AlwaysM                                                                                                                                                                                                                                                                                                                                                                                                                                                                                                                                                                                                                                                                                                                                                                                                                                                                                                                                                                                                                                                                                                                                                                           |                     |                                   |        |         |              |           |             |
| HostelRooms1410620418856Mess1610418617462Food1310818418050Security119218218660TEACHING/TEACHERSPunctuality0810419418268TEACHING/TEACHERSPunctuality081041945064TEACHING/TEACHERSI19817419484TEACHING/TEACHERSPunctuality081045064TEACHING/TEACHERS169017219064TEACHING/TEACHERS170800nce aNeverfor lecture170800nce aNeverfor lecture162840nce aNeverpo they recourage student to<br>expressAlwaysMostlySometimes 20Once aDo their relation is cordial with<br>studentAlwaysMostlySometimes 20Once aDo they resolve problemsAlwaysMostlySometimes 44Once aDo they interact with parentsAlwaysMostlySometimes 24Once aDo they interact with parentsAlwaysMostlySometimes 24Once aAlways1481381380nce aNeveralwaysMostlySometimes 24Once aNeveralways148138138Sometimes 24Once aAlways148138138Sometimes 24                                                                                                                                                                                                                                                                                                                                                                                                                                                                                                                                                                                                                                                                                                                                                                                                                                                                                                                                                                                                                                                                                                                                                                                                                                                                                                      |                     |                                   |        |         |              |           |             |
| Mess1610418617462Food1310818418050Security119218218660TEACHING/TEACHERSPunctuality0810419418268TEACHING/TEACHERSPunctuality0810419418268TEACHING/TEACHERSPunctuality0810419484TEACHING/TEACHERSPunctuality0810419484TEACHING/TEACHERSPunctuality0810419484TEACHING/TEACHERSPunctuality0810419484TEACHING/TEACHERSPunctuality0810419484TEACHING/TEACHERSPunctuality0810419484TEACHING/TEACHERSPunctuality0810419484TEACHING/TEACHERSPunctuality0810419484TEACHING/TEACHERSPunctuality08MostlySometimes 16Once aNeverDo they encourage student to<br>expressAlwaysMostlySometimes 20Once aNeverTEACHINGPunctuality parentsAlwaysMostlySometimes 44Once aNeverTEACHINGPunctuality parentsAlwaysMostlySometimes 24Once aNeverTEACHINGPunctuality parentsAlwaysMostlySometimes 24Once aNeverTEACHINGPunctuality parentsAlwaysMostlySometim                                                                                                                                                                                                                                                                                                                                                                                                                                                                                                                                                                                                                                                                                                                                                                                                                                                                                                                                                                                                                                                                                                                                                                                                                                                                          | Hostel              |                                   |        |         |              |           |             |
| Food1310818418050Security119218218660TEACHING/TEACHERSPunctuality0810419418268TEACHING/TEACHERSPunctuality0810419418268Teachers Expressiveness119817419484Teachers Expressiveness119817219064Teachers Expressiveness169017219064Do they come well preparedAlwaysMostlySometimes 16Once a<br>while 26Neverfor lecture17080Once aNeverDo they encourage student to<br>expressAlwaysMostlySometimes 46Once a<br>while 26NeverDo their relation is cordial with<br>studentAlwaysMostlySometimes 20Once a<br>while 26NeverDo they resolve problemsAlwaysMostlySometimes 44Once a<br>whileNeverDo they interact with parentsAlwaysMostlySometimes 24Once a<br>whileNeverIdeDo they interact with parentsAlwaysMostlySometimes 24Once a<br>whileNeverIdeIdeIdeIdeIdeIdeIdeIdeIdeIdeIdeIdeIdeIdeIdeIdeIdeIdeIdeIdeIdeIdeIdeIdeIdeIdeIdeIdeIdeIdeIdeIde </td <td></td> <td></td> <td></td> <td></td> <td></td> <td></td> <td></td>                                                                                                                                                                                                                                                                                                                                                                                                                                                                                                                                                                                                                                                                                                                                                                                                                                                                                                                                                                                                                                                                                                                                                                                      |                     |                                   |        |         |              |           |             |
| Security119218218660TEACHING/TEACHERSPunctuality0810419418268Teachers Expressiveness119817419484Teachers Expressiveness119817219064Teachers Expressiveness169017219064Do they come well prepared<br>for lectureAlwaysMostlySometimes 16Once a<br>while 26Never<br>while 26Do they encourage student to<br>expressAlwaysMostlySometimes 46Once a<br>while 26NeverDo their relation is cordial with<br>studentAlwaysMostlySometimes 20Once a<br>while 26Never<br>while 26Do they resolve problemsAlwaysMostlySometimes 44Once a<br>whileNever<br>whileDo they interact with parentsAlwaysMostlySometimes 24Once a<br>whileNever<br>%hileDo they interact with parentsAlwaysMostlySometimes 24Once a<br>whileNeverHat138HatHat<                                                                                                                                                                                                                                                                                                                                                                                                                                                                                                                                                                                                                                                                                                                                                                                                                                                                                                                                                                                                                                           |                     |                                   |        |         |              |           |             |
| TEACHING/TEACHERS Punctuality 08 104 194 182 68   TEACHING/TEACHERS Teachers Expressiveness 11 98 174 194 84   Image: Constraint of the state of subject 16 90 172 190 64   Image: Constraint of the state of subject 16 90 172 190 64   Image: Constraint of the state of subject Always Mostly Sometimes 16 Once a Never   Image: Constraint of the state of t                                                                                                                                                                                                                                                                                                                                                                                                                                                                                                   |                     |                                   |        |         |              |           |             |
| Teachers Expressiveness 11 98 174 194 84   Knowledge of subject 16 90 172 190 64   Do they come well prepared<br>for lecture Always Mostly Sometimes 16 Once a<br>while 26 Never<br>while 26   Do they encourage student to<br>express Always Mostly Sometimes 46 Once a<br>while 26 Never<br>sometimes 46   Do their relation is cordial with<br>student Always Mostly Sometimes 20 Once a<br>while 26 Never<br>sometimes 44   Do they resolve problems Always Mostly Sometimes 44 Once a<br>while Never<br>student   Do they interact with parents Always Mostly Sometimes 24 Once a<br>while Never<br>while   Do they interact with parents Always Mostly Sometimes 24 Once a<br>while Never<br>while   Do they interact with parents Always Mostly Sometimes 24 Once a<br>while Never<br>while   148 138 Sometimes 24 Once a<br>while Never<br>yhile                                                                                                                                                                                                                                                                                                                                                                                                                                                                                                                                                                                                                                                                                                                                                                                                                                                                                                                                                                                                                                                                                                                                                                                                                                                       | TEACHING/TEACHERS   |                                   |        |         |              |           |             |
| Knowledge of subject 16 90 172 190 64   Do they come well prepared<br>for lecture Always Mostly Sometimes 16 Once a<br>while 26 Never<br>while 26   Do they encourage student to<br>express Always Mostly Sometimes 46 Once a<br>while 26 Never   Do their relation is cordial with<br>student Always Mostly Sometimes 20 Once a<br>while 26 Never   Do they resolve problems Always Mostly Sometimes 44 Once a<br>while Never   Do they resolve problems Always Mostly Sometimes 44 Once a<br>while Never   Do they interact with parents Always Mostly Sometimes 24 Once a<br>while Never   Do they interact with parents Always Mostly Sometimes 24 Once a<br>while Never   148 138 138 Sometimes 24 Once a<br>while Never                                                                                                                                                                                                                                                                                                                                                                                                                                                                                                                                                                                                                                                                                                                                                                                                                                                                                                                                                                                                                                                                                                                                                                                                                                                                                                                                                                                  |                     |                                   |        |         |              |           |             |
| Do they come well prepared<br>for lecture Always<br>170 Mostly<br>80 Sometimes 16 Once a<br>while 26 Never<br>52   Do they encourage student to<br>express Always Mostly Sometimes 46 Once a<br>while 26 Never   Do their relation is cordial with<br>student Always Mostly Sometimes 20 Once a<br>while 26 Never   Do their relation is cordial with<br>student Always Mostly Sometimes 20 Once a<br>while 26 Never   Do they resolve problems Always Mostly Sometimes 44 Once a<br>while Never   Do they interact with parents Always Mostly Sometimes 24 Once a<br>while Never   Do they interact with parents Always Mostly Sometimes 24 Once a<br>while Never   148 138 Sometimes 24 Once a<br>while Never                                                                                                                                                                                                                                                                                                                                                                                                                                                                                                                                                                                                                                                                                                                                                                                                                                                                                                                                                                                                                                                                                                                                                                                                                                                                                                                                                                                                |                     |                                   |        |         |              |           |             |
| for lecture 170 80 while 26 52   Do they encourage student to<br>express Always Mostly Sometimes 46 Once a Never   Do their relation is cordial with<br>student Always Mostly Sometimes 20 Once a Never   Do their relation is cordial with<br>student Always Mostly Sometimes 20 Once a Never   Do they resolve problems Always Mostly Sometimes 44 Once a Never   Do they resolve problems Always Mostly Sometimes 44 Once a Never   Do they interact with parents Always Mostly Sometimes 24 Once a Never   148 138 Base Once a Never Never                                                                                                                                                                                                                                                                                                                                                                                                                                                                                                                                                                                                                                                                                                                                                                                                                                                                                                                                                                                                                                                                                                                                                                                                                                                                                                                                                                                                                                                                                                                                                                 |                     |                                   |        |         |              |           |             |
| express 152 84 while 26 60   Do their relation is cordial with<br>student Always Mostly Sometimes 20 Once a Never   148 112 while<br>48 61 48 Notely Sometimes 44 Once a Never   Do they resolve problems Always Mostly Sometimes 44 Once a Never   166 94 28 28 Never 12 Never   Do they interact with parents Always Mostly Sometimes 24 Once a Never   148 138 Sometimes 24 Once a Never Never                                                                                                                                                                                                                                                                                                                                                                                                                                                                                                                                                                                                                                                                                                                                                                                                                                                                                                                                                                                                                                                                                                                                                                                                                                                                                                                                                                                                                                                                                                                                                                                                                                                                                                              |                     |                                   |        |         |              |           |             |
| express 152 84 while 26 60   Do their relation is cordial with<br>student Always Mostly Sometimes 20 Once a Never   148 112 while<br>48 61 48 Notely Sometimes 44 Once a Never   Do they resolve problems Always Mostly Sometimes 44 Once a Never   166 94 28 28 Never 12 Never   Do they interact with parents Always Mostly Sometimes 24 Once a Never   148 138 Sometimes 24 Once a Never Never                                                                                                                                                                                                                                                                                                                                                                                                                                                                                                                                                                                                                                                                                                                                                                                                                                                                                                                                                                                                                                                                                                                                                                                                                                                                                                                                                                                                                                                                                                                                                                                                                                                                                                              |                     | Do they encourage student to      | Always | Mostly  | Sometimes 46 | Once a    | Never       |
| student 148 112 while 61   Do they resolve problems Always Mostly Sometimes 44 Once a Never   166 94 while 56 28   Do they interact with parents Always Mostly Sometimes 24 Once a Never   148 138 Sometimes 24 Once a Never                                                                                                                                                                                                                                                                                                                                                                                                                                                                                                                                                                                                                                                                                                                                                                                                                                                                                                                                                                                                                                                                                                                                                                                                                                                                                                                                                                                                                                                                                                                                                                                                                                                                                                                                                                                                                                                                                   |                     |                                   |        |         |              | while 26  | 60          |
| Image: Dot hey resolve problems Always Mostly Sometimes 44 Once a Never   166 94 94 while 56   28 28 28 28   Do they interact with parents Always Mostly Sometimes 24 Once a Never   148 138 Sometimes 24 Once a Never   36 94 36 36 36                                                                                                                                                                                                                                                                                                                                                                                                                                                                                                                                                                                                                                                                                                                                                                                                                                                                                                                                                                                                                                                                                                                                                                                                                                                                                                                                                                                                                                                                                                                                                                                                                                                                                                                                                                                                                                                                        |                     | Do their relation is cordial with | Always | Mostly  | Sometimes 20 | Once a    | Never       |
| Do they resolve problems Always Mostly Sometimes 44 Once a Never   166 94 while 56   28 28   Do they interact with parents Always Mostly Sometimes 24 Once a Never   148 138 while 76 36 36 16                                                                                                                                                                                                                                                                                                                                                                                                                                                                                                                                                                                                                                                                                                                                                                                                                                                                                                                                                                                                                                                                                                                                                                                                                                                                                                                                                                                                                                                                                                                                                                                                                                                                                                                                                                                                                                                                                                                 |                     | student                           | 148    | 112     |              | while     | 61          |
| Info 94 while 56   28 28 28   Do they interact with parents Always Mostly Sometimes 24 Once a Never   148 138 while 76 36 36 Never                                                                                                                                                                                                                                                                                                                                                                                                                                                                                                                                                                                                                                                                                                                                                                                                                                                                                                                                                                                                                                                                                                                                                                                                                                                                                                                                                                                                                                                                                                                                                                                                                                                                                                                                                                                                                                                                                                                                                                             |                     |                                   |        |         |              | 48        |             |
| Do they interact with parents Always Mostly Sometimes 24 Once a Never   148 138 while 76   36 36                                                                                                                                                                                                                                                                                                                                                                                                                                                                                                                                                                                                                                                                                                                                                                                                                                                                                                                                                                                                                                                                                                                                                                                                                                                                                                                                                                                                                                                                                                                                                                                                                                                                                                                                                                                                                                                                                                                                                                                                               |                     | Do they resolve problems          | Always | Mostly  | Sometimes 44 | Once a    | Never       |
| Do they interact with parents Always Mostly Sometimes 24 Once a Never   148 138 while 76   36 36                                                                                                                                                                                                                                                                                                                                                                                                                                                                                                                                                                                                                                                                                                                                                                                                                                                                                                                                                                                                                                                                                                                                                                                                                                                                                                                                                                                                                                                                                                                                                                                                                                                                                                                                                                                                                                                                                                                                                                                                               |                     |                                   | 166    | 94      |              | while     | 56          |
| 148 138 while 76<br>36                                                                                                                                                                                                                                                                                                                                                                                                                                                                                                                                                                                                                                                                                                                                                                                                                                                                                                                                                                                                                                                                                                                                                                                                                                                                                                                                                                                                                                                                                                                                                                                                                                                                                                                                                                                                                                                                                                                                                                                                                                                                                         |                     |                                   |        |         |              | 28        |             |
| 36                                                                                                                                                                                                                                                                                                                                                                                                                                                                                                                                                                                                                                                                                                                                                                                                                                                                                                                                                                                                                                                                                                                                                                                                                                                                                                                                                                                                                                                                                                                                                                                                                                                                                                                                                                                                                                                                                                                                                                                                                                                                                                             |                     | Do they interact with parents     | Always | Mostly  | Sometimes 24 | Once a    | Never       |
|                                                                                                                                                                                                                                                                                                                                                                                                                                                                                                                                                                                                                                                                                                                                                                                                                                                                                                                                                                                                                                                                                                                                                                                                                                                                                                                                                                                                                                                                                                                                                                                                                                                                                                                                                                                                                                                                                                                                                                                                                                                                                                                |                     |                                   | 148    | 138     |              |           | 76          |
| Curriculum How the curriculum is? Modern Mostly modern Mostly Traditional A mix                                                                                                                                                                                                                                                                                                                                                                                                                                                                                                                                                                                                                                                                                                                                                                                                                                                                                                                                                                                                                                                                                                                                                                                                                                                                                                                                                                                                                                                                                                                                                                                                                                                                                                                                                                                                                                                                                                                                                                                                                                |                     |                                   |        |         |              |           |             |
|                                                                                                                                                                                                                                                                                                                                                                                                                                                                                                                                                                                                                                                                                                                                                                                                                                                                                                                                                                                                                                                                                                                                                                                                                                                                                                                                                                                                                                                                                                                                                                                                                                                                                                                                                                                                                                                                                                                                                                                                                                                                                                                |                     |                                   |        |         |              | 36        |             |