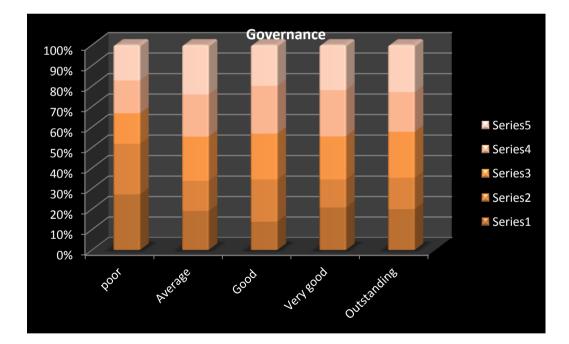

# Govt. D.B. Girls' P.G. College, Raipur, Chhattisgarh

Feedback Data - N-620 Done On Incidental Cum Random Basis (Some Of The Questions Were Left without a

comment )

| <table-row><table-row><table-row><table-row><table-row><table-container><table-container><table-container><table-container><table-container><table-container><table-container><table-container><table-container></table-container></table-container></table-container></table-container></table-container></table-container></table-container></table-container></table-container></table-row></table-row></table-row></table-row></table-row>                                                                                                                                                                                                                                                                                                                                                                                                                                                                                                                                                                                                                                                                                                                                                                                                                                                                                                                                                                                                                                                                                                                                                                                                                                                                                                                                                                                                                                                                                                                                                                                                                                                                 |                     |                                   |        |         |              | Manuarad  | Outstanding |
|----------------------------------------------------------------------------------------------------------------------------------------------------------------------------------------------------------------------------------------------------------------------------------------------------------------------------------------------------------------------------------------------------------------------------------------------------------------------------------------------------------------------------------------------------------------------------------------------------------------------------------------------------------------------------------------------------------------------------------------------------------------------------------------------------------------------------------------------------------------------------------------------------------------------------------------------------------------------------------------------------------------------------------------------------------------------------------------------------------------------------------------------------------------------------------------------------------------------------------------------------------------------------------------------------------------------------------------------------------------------------------------------------------------------------------------------------------------------------------------------------------------------------------------------------------------------------------------------------------------------------------------------------------------------------------------------------------------------------------------------------------------------------------------------------------------------------------------------------------------------------------------------------------------------------------------------------------------------------------------------------------------------------------------------------------------------------------------------------------------|---------------------|-----------------------------------|--------|---------|--------------|-----------|-------------|
| NameNameNameNameNameNameNameNameNameNameNameNameNameNameNameNameNameNameNameNameNameNameNameNameNameNameNameNameNameNameNameNameNameNameNameNameNameNameNameNameNameNameNameNameNameNameNameNameNameNameNameNameNameNameNameNameNameNameNameNameNameNameNameNameNameNameNameNameNameNameNameNameNameNameNameNameNameNameNameNameNameNameNameNameNameNameNameNameNameNameNameNameNameNameNameNameNameNameNameNameNameNameNameNameNameNameNameNameNameNameNameNameNameNameNameNameNameNameNameNameNameNameNameNameNameNameNameNameNameNameNameNameNameNameNameNameNameNameNameNameNameNameNameNameNameNameNameNameNameNameNameNameNameNameNameName </td <td></td> <td>Sitting arrangement</td> <td>poor</td> <td>Average</td> <td>Good</td> <td>Very good</td> <td>Outstanding</td>                                                                                                                                                                                                                                                                                                                                                                                                                                                                                                                                                                                                                                                                                                                                                                                                                                                                                                                                                                                                                                                                                                                                                                                                                                                                                                                              |                     | Sitting arrangement               | poor   | Average | Good         | Very good | Outstanding |
| 1000000000000000000000000000000000000                                                                                                                                                                                                                                                                                                                                                                                                                                                                                                                                                                                                                                                                                                                                                                                                                                                                                                                                                                                                                                                                                                                                                                                                                                                                                                                                                                                                                                                                                                                                                                                                                                                                                                                                                                                                                                                                                                                                                                                                                                                                          | Class Toolin        |                                   |        |         |              |           |             |
| 1400140014001400140014001400140014001400140014001400140014001400140014001400140014001400140014001400140014001400140014001400140014001400140014001400140014001400140014001400140014001400140014001400140014001400140014001400140014001400140014001400140014001400140014001400140014001400140014001400140014001400140014001400140014001400140014001400140014001400140014001400140014001400140014001400140014001400140014001400140014001400140014001400140014001400140014001400140014001400140014001400140014001400140014001400140014001400140014001400140014001400140014001400140014001400140014001400140014001400140014001400140014001400140014001                                                                                                                                                                                                                                                                                                                                                                                                                                                                                                                                                                                                                                                                                                                                                                                                                                                                                                                                                                                                                                                                                                                                                                                                                                                                                                                                                                                                                                                              |                     |                                   |        |         |              |           |             |
| ImageNormNormNormNormNormNormNormNormNormNormNormNormNormNormNormNormNormNormNormNormNormNormNormNormNormNormNormNormNormNormNormNormNormNormNormNormNormNormNormNormNormNormNormNormNormNormNormNormNormNormNormNormNormNormNormNormNormNormNormNormNormNormNormNormNormNormNormNormNormNormNormNormNormNormNormNormNormNormNormNormNormNormNormNormNormNormNormNormNormNormNormNormNormNormNormNormNormNormNormNormNormNormNormNormNormNormNormNormNormNormNormNormNormNormNormNormNormNormNormNormNormNormNormNormNormNormNormNormNormNormNormNormNormNormNormNormNormNormNormNormNormNormNormNormNormNormNormNormNormNormNormNormNormNormNorm <th< td=""><td></td><td></td><td></td><td></td><td></td><td></td><td></td></th<>                                                                                                                                                                                                                                                                                                                                                                                                                                                                                                                                                                                                                                                                                                                                                                                                                                                                                                                                                                                                                                                                                                                                                                                                                                                                                                                                                                             |                     |                                   |        |         |              |           |             |
| ImageImageImageImageImageImageImageImageImageImageImageImageImageImageImageImageImageImageImageImageImageImageImageImageImageImageImageImageImageImageImageImageImageImageImageImageImageImageImageImageImageImageImageImageImageImageImageImageImageImageImageImageImageImageImageImageImageImageImageImageImageImageImageImageImageImageImageImageImageImageImageImageImageImageImageImageImageImageImageImageImageImageImageImageImageImageImageImageImageImageImageImageImageImageImageImageImageImageImageImageImageImageImageImageImageImageImageImageImageImageImageImageImageImageImageImageImageImageImageImageImageImageImageImageImageImageImageImageImageImageImageImageImageImageImageImageImageImageImageImageImage <thimage< th="">ImageImageImage<th< td=""><td></td><td></td><td></td><td></td><td></td><td></td><td></td></th<></thimage<>                                                                                                                                                                                                                                                                                                                                                                                                                                                                                                                                                                                                                                                                                                                                                                                                                                                                                                                                                                                                                                                                                                                                                                                                                                                   |                     |                                   |        |         |              |           |             |
| NormNormNormNormNormNormNormNormNormNormNormNormNormNormNormNormNormNormNormNormNormNormNormNormNormNormNormNormNormNormNormNormNormNormNormNormNormNormNormNormNormNormNormNormNormNormNormNormNormNormNormNormNormNormNormNormNormNormNormNormNormNormNormNormNormNormNormNormNormNormNormNormNormNormNormNormNormNormNormNormNormNormNormNormNormNormNormNormNormNormNormNormNormNormNormNormNormNormNormNormNormNormNormNormNormNormNormNormNormNormNormNormNormNormNormNormNormNormNormNormNormNormNormNormNormNormNormNormNormNormNormNormNormNormNormNormNormNormNormNormNormNormNormNormNormNormNormNormNormNormNormNormNormNormNormNormN                                                                                                                                                                                                                                                                                                                                                                                                                                                                                                                                                                                                                                                                                                                                                                                                                                                                                                                                                                                                                                                                                                                                                                                                                                                                                                                                                                                                                                                              |                     |                                   |        |         |              |           |             |
| SectorContropContropContropContropContropContropContropContropContropContropContropContropContropContropContropContropContropContropContropContropContropContropContropContropContropContropContropContropContropContropContropContropContropContropContropContropContropContropContropContropContropContropContropContropContropContropContropContropContropContropContropContropContropContropContropContropContropContropContropContropContropContropContropContropContropContropContropContropContropContropContropContropContropContropContropContropContropContropContropContropContropContropContropContropContropContropContropContropContropContropContropContropContropContropContropContropContropContropContropContropContropContropContropContropContropContropContropContropContropContropContropContropContropContropContropContropContropContropContropContropContropContropContropContropContropControp </td <td></td> <td></td> <td></td> <td></td> <td></td> <td></td> <td></td>                                                                                                                                                                                                                                                                                                                                                                                                                                                                                                                                                                                                                                                                                                                                                                                                                                                                                                                                                                                                                                                                                                            |                     |                                   |        |         |              |           |             |
| App of the sector of the se  | Toilet              |                                   |        |         |              |           |             |
| SameSameSameSameSameSameSameSameSameSameSameSameSameSameSameSameSameSameSameSameSameSameSameSameSameSameSameSameSameSameSameSameSameSameSameSameSameSameSameSameSameSameSameSameSameSameSameSameSameSameSameSameSameSameSameSameSameSameSameSameSameSameSameSameSameSameSameSameSameSameSameSameSameSameSameSameSameSameSameSameSameSameSameSameSameSameSameSameSameSameSameSameSameSameSameSameSameSameSameSameSameSameSameSameSameSameSameSameSameSameSameSameSameSameSameSameSameSameSameSameSameSameSameSameSameSameSameSameSameSameSameSameSameSameSameSameSameSameSameSameSameSameSameSameSameSameSameSameSameSameSameSameSameSameSameSame                                                                                                                                                                                                                                                                                                                                                                                                                                                                                                                                                                                                                                                                                                                                                                                                                                                                                                                                                                                                                                                                                                                                                                                                                                                                                                                                                                                                                                                               |                     |                                   |        |         |              |           |             |
| 11111111111111111111111111111111111111111111111111111111111111111111111111111111111111111111111111111111111111111111111111111111111111111111111111111111111111111111111111111111111111111111111111111111111 <th< td=""><td>Canteen</td><td></td><td></td><td></td><td></td><td></td><td></td></th<>                                                                                                                                                                                                                                                                                                                                                                                                                                                                                                                                                                                                                                                                                                                                                                                                                                                                                                                                                                                                                                                                                                                                                                                                                                                                                                                                                                                                                                                                                                                                                                                                                                                                                                                                                                                                            | Canteen             |                                   |        |         |              |           |             |
| NameNetworkNameNameNameNameNameNameNameNameNameNameNameNameNameNameNameNameNameNameNameNameNameNameNameNameNameNameNameNameNameNameNameNameNameNameNameNameNameNameNameNameNameNameNameNameNameNameNameNameNameNameNameNameNameNameNameNameNameNameNameNameNameNameNameNameNameNameNameNameNameNameNameNameNameNameNameNameNameNameNameNameNameNameNameNameNameNameNameNameNameNameNameNameNameNameNameNameNameNameNameNameNameNameNameNameNameNameNameNameNameNameNameNameNameNameNameNameNameNameNameNameNameNameNameNameNameNameNameNameNameNameNameNameNameNameNameNameNameNameNameNameNameNameNameNameNameNameNameNameNameNameNameNameNameName <td></td> <td></td> <td>14</td> <td>144</td> <td></td> <td>136</td> <td>36</td>                                                                                                                                                                                                                                                                                                                                                                                                                                                                                                                                                                                                                                                                                                                                                                                                                                                                                                                                                                                                                                                                                                                                                                                                                                                                                                                                                                            |                     |                                   | 14     | 144     |              | 136       | 36          |
| NameNameNameNameNameNameNameNameNameNameNameNameNameNameNameNameNameNameNameNameNameNameNameNameNameNameNameNameNameNameNameNameNameNameNameNameNameNameNameNameNameNameNameNameNameNameNameNameNameNameNameNameNameNameNameNameNameNameNameNameNameNameNameNameNameNameNameNameNameNameNameNameNameNameNameNameNameNameNameNameNameNameNameNameNameNameNameNameNameNameNameNameNameNameNameNameNameNameNameNameNameNameNameNameNameNameNameNameNameNameNameNameNameNameNameNameNameNameNameNameNameNameNameNameNameNameNameNameNameNameNameNameNameNameNameNameNameNameNameNameNameNameNameNameNameNameNameNameNameNameNameNameNameNameNameName<                                                                                                                                                                                                                                                                                                                                                                                                                                                                                                                                                                                                                                                                                                                                                                                                                                                                                                                                                                                                                                                                                                                                                                                                                                                                                                                                                                                                                                                              |                     | Food                              | 16     | 126     | 200          | 138       | 38          |
| namenamenamenamenamenamenamenamenamenamenamenamenamenamenamenamenamenamenamenamenamenamenamenamenamenamenamenamenamenamenamenamenamenamenamenamenamenamenamenamenamenamenamenamenamenamenamenamenamenamenamenamenamenamenamenamenamenamenamenamenamenamenamenamenamenamenamenamenamenamenamenamenamenamenamenamenamenamenamenamenamenamenamenamenamenamenamenamenamenamenamenamenamenamenamenamenamenamenamenamenamenamenamenamenamenamenamenamenamenamenamenamenamenamenamenamenamenamenamenamenamenamenamenamenamenamenamenamenamenamenamenamenamenamenamenamenamenamenamenamenamenamenamenamenamenamenamenamenamenamenamenamenamenamenamenamen                                                                                                                                                                                                                                                                                                                                                                                                                                                                                                                                                                                                                                                                                                                                                                                                                                                                                                                                                                                                                                                                                                                                                                                                                                                                                                                                                                                                                                                              |                     |                                   |        |         |              |           | 36          |
| sharejeakjeakjeakjeakjeakjeakjeakjeakjeakjeakjeakjeakjeakjeakjeakjeakjeakjeakjeakjeakjeakjeakjeakjeakjeakjeakjeakjeakjeakjeakjeakjeakjeakjeakjeakjeakjeakjeakjeakjeakjeakjeakjeakjeakjeakjeakjeakjeakjeakjeakjeakjeakjeakjeakjeakjeakjeakjeakjeakjeakjeakjeakjeakjeakjeakjeakjeakjeakjeakjeakjeakjeakjeakjeakjeakjeakjeakjeakjeakjeakjeakjeakjeakjeakjeakjeakjeakjeakjeakjeakjeakjeakjeakjeakjeakjeakjeakjeakjeakjeakjeakjeakjeakjeakjeakjeakjeakjeakjeakjeakjeakjeakjeakjeakjeakjeakjeakjeakjeakjeakjeakjeakjeakjeakjeakjeakjeakjeakjeakjeakjeakjeakjeakjeakjeakjeakjeakjeakjeakjeakjeakjeakjeakjeakjeakjeakjeakjeakjeakjeakjeakjeakjeakjeakjeak                                                                                                                                                                                                                                                                                                                                                                                                                                                                                                                                                                                                                                                                                                                                                                                                                                                                                                                                                                                                                                                                                                                                                                                                                                                                                                                                                                                                                                                              |                     | Hygiene                           | 13     | 158     | 206          | 124       | 46          |
| AnswerSubsetSubsetSubsetSubsetSubsetSubsetSubsetSubsetSubsetSubsetSubsetSubsetSubsetSubsetSubsetSubsetSubsetSubsetSubsetSubsetSubsetSubsetSubsetSubsetSubsetSubsetSubsetSubsetSubsetSubsetSubsetSubsetSubsetSubsetSubsetSubsetSubsetSubsetSubsetSubsetSubsetSubsetSubsetSubsetSubsetSubsetSubsetSubsetSubsetSubsetSubsetSubsetSubsetSubsetSubsetSubsetSubsetSubsetSubsetSubsetSubsetSubsetSubsetSubsetSubsetSubsetSubsetSubsetSubsetSubsetSubsetSubsetSubsetSubsetSubsetSubsetSubsetSubsetSubsetSubsetSubsetSubsetSubsetSubsetSubsetSubsetSubsetSubsetSubsetSubsetSubsetSubsetSubsetSubsetSubsetSubsetSubsetSubsetSubsetSubsetSubsetSubsetSubsetSubsetSubsetSubsetSubsetSubsetSubsetSubsetSubsetSubsetSubsetSubsetSubsetSubsetSubsetSubsetSubsetSubsetSubsetSubsetSubsetSubsetSubsetSubsetSubsetSubsetSubsetSubsetSubsetSubsetSubsetSubsetSubs                                                                                                                                                                                                                                                                                                                                                                                                                                                                                                                                                                                                                                                                                                                                                                                                                                                                                                                                                                                                                                                                                                                                                                                                                                                                 | Parking             |                                   | 15     | 132     | 204          | 162       | 48          |
| SpaceSpaceSpaceSpaceSpaceSpaceSpaceSpaceSpaceSpaceSpaceSpaceSpaceSpaceSpaceSpaceSpaceSpaceSpaceSpaceSpaceSpaceSpaceSpaceSpaceSpaceSpaceSpaceSpaceSpaceSpaceSpaceSpaceSpaceSpaceSpaceSpaceSpaceSpaceSpaceSpaceSpaceSpaceSpaceSpaceSpaceSpaceSpaceSpaceSpaceSpaceSpaceSpaceSpaceSpaceSpaceSpaceSpaceSpaceSpaceSpaceSpaceSpaceSpaceSpaceSpaceSpaceSpaceSpaceSpaceSpaceSpaceSpaceSpaceSpaceSpaceSpaceSpaceSpaceSpaceSpaceSpaceSpaceSpaceSpaceSpaceSpaceSpaceSpaceSpaceSpaceSpaceSpaceSpaceSpaceSpaceSpaceSpaceSpaceSpaceSpaceSpaceSpaceSpaceSpaceSpaceSpaceSpaceSpaceSpaceSpaceSpaceSpaceSpaceSpaceSpaceSpaceSpaceSpaceSpaceSpaceSpaceSpaceSpaceSpaceSpaceSpaceSpaceSpaceSpaceSpaceSpaceSpaceSpaceSpaceSpaceSpaceSpaceSpaceSpaceSpaceSpaceSpaceSpaceSpace <th< td=""><td></td><td></td><td>12</td><td>104</td><td>198</td><td>144</td><td>50</td></th<>                                                                                                                                                                                                                                                                                                                                                                                                                                                                                                                                                                                                                                                                                                                                                                                                                                                                                                                                                                                                                                                                                                                                                                                                                                                            |                     |                                   | 12     | 104     | 198          | 144       | 50          |
| NormNormNormNormNormNormNormNormNormNormNormNormNormNormNormNormNormNormNormNormNormNormNormNormNormNormNormNormNormNormNormNormNormNormNormNormNormNormNormNormNormNormNormNormNormNormNormNormNormNormNormNormNormNormNormNormNormNormNormNormNormNormNormNormNormNormNormNormNormNormNormNormNormNormNormNormNormNormNormNormNormNormNormNormNormNormNormNormNormNormNormNormNormNormNormNormNormNormNormNormNormNormNormNormNormNormNormNormNormNormNormNormNormNormNormNormNormNormNormNormNormNormNormNormNormNormNormNormNormNormNormNormNormNormNormNormNormNormNormNormNormNormNormNormNormNormNormNormNormNormNormNormNormNormNormNormN                                                                                                                                                                                                                                                                                                                                                                                                                                                                                                                                                                                                                                                                                                                                                                                                                                                                                                                                                                                                                                                                                                                                                                                                                                                                                                                                                                                                                                                              | Corridor            | Cleanliness                       | 10     | 116     | 196          | 150       | 52          |
| Dinkag WaterHyme / select1616161616161616Connon noomSpace1516161616161616Arrangement or<br>outstainent13871816161616String arrangement or<br>string interment1387181616161616Space1716161616161616161616Space17161616161616161616161616161616161616161616161616161616161616161616161616161616161616161616161616161616161616161616161616161616161616161616161616161616161616161616161616161616161616161616161616161616161616161616161616161616161616161616161616<                                                                                                                                                                                                                                                                                                                                                                                                                                                                                                                                                                                                                                                                                                                                                                                                                                                                                                                                                                                                                                                                                                                                                                                                                                                                                                                                                                                                                                                                                                                                                                                                                                               |                     | Space                             | 13     | 128     | 206          | 164       | 40          |
| Common normSpeckerIsIsIsIsIsIsIsIsIsIsIsIsIsIsIsIsIsIsIsIsIsIsIsIsIsIsIsIsIsIsIsIsIsIsIsIsIsIsIsIsIsIsIsIsIsIsIsIsIsIsIsIsIsIsIsIsIsIsIsIsIsIsIsIsIsIsIsIsIsIsIsIsIsIsIsIsIsIsIsIsIsIsIsIsIsIsIsIsIsIsIsIsIsIsIsIsIsIsIsIsIsIsIsIsIsIsIsIsIsIsIsIsIsIsIsIsIsIsIsIsIsIsIsIsIsIsIsIsIsIsIsIsIsIsIsIsIsIsIsIsIsIsIsIsIsIsIsIsIsIsIsIsIsIsIsIsIsIsIsIsIsIsIsIsIsIsIsIsIsIsIsIsIsIsIsIsIsIsIsIsIsIs<                                                                                                                                                                                                                                                                                                                                                                                                                                                                                                                                                                                                                                                                                                                                                                                                                                                                                                                                                                                                                                                                                                                                                                                                                                                                                                                                                                                                                                                                                                                                                                                                                                                                                                                |                     |                                   | 14     | 132     | 192          | 154       | 54          |
| Common normSpeckerIsIsIsIsIsIsIsIsIsIsIsIsIsIsIsIsIsIsIsIsIsIsIsIsIsIsIsIsIsIsIsIsIsIsIsIsIsIsIsIsIsIsIsIsIsIsIsIsIsIsIsIsIsIsIsIsIsIsIsIsIsIsIsIsIsIsIsIsIsIsIsIsIsIsIsIsIsIsIsIsIsIsIsIsIsIsIsIsIsIsIsIsIsIsIsIsIsIsIsIsIsIsIsIsIsIsIsIsIsIsIsIsIsIsIsIsIsIsIsIsIsIsIsIsIsIsIsIsIsIsIsIsIsIsIsIsIsIsIsIsIsIsIsIsIsIsIsIsIsIsIsIsIsIsIsIsIsIsIsIsIsIsIsIsIsIsIsIsIsIsIsIsIsIsIsIsIsIsIsIsIsIs<                                                                                                                                                                                                                                                                                                                                                                                                                                                                                                                                                                                                                                                                                                                                                                                                                                                                                                                                                                                                                                                                                                                                                                                                                                                                                                                                                                                                                                                                                                                                                                                                                                                                                                                | Drinking Water      |                                   | 16     | 136     | 216          | 170       | 62          |
| Arrangement for<br>entertainment11104130132130132132132132132132134134134134134134134134134134134134134134134134134134134134134134134134134134134134134134134134134134134134134134134134134134134134134134134134134134134134134134134134134134134134134134134134134134134134134134134134134134134134134134134134134134134134134134134134134134134134134134134134134134134134134134134134134134134134134134134134134134134134134134134134134134134134134134134134134134134134134134134134134134134134134134134134134134134134134134134134134134134<                                                                                                                                                                                                                                                                                                                                                                                                                                                                                                                                                                                                                                                                                                                                                                                                                                                                                                                                                                                                                                                                                                                                                                                                                                                                                                                                                                                                                                                                                                                                                             |                     |                                   |        |         |              |           |             |
| InductionInternationSinceSinceSinceSinceSinceSinceSinceSinceSinceSinceSinceSinceSinceSinceSinceSinceSinceSinceSinceSinceSinceSinceSinceSinceSinceSinceSinceSinceSinceSinceSinceSinceSinceSinceSinceSinceSinceSinceSinceSinceSinceSinceSinceSinceSinceSinceSinceSinceSinceSinceSinceSinceSinceSinceSinceSinceSinceSinceSinceSinceSinceSinceSinceSinceSinceSinceSinceSinceSinceSinceSinceSinceSinceSinceSinceSinceSinceSinceSinceSinceSinceSinceSinceSinceSinceSinceSinceSinceSinceSinceSinceSinceSinceSinceSinceSinceSinceSinceSinceSinceSinceSinceSinceSinceSinceSinceSinceSinceSinceSinceSinceSinceSinceSinceSinceSinceSinceSinceSinceSinceSinceSinceSinceSinceSinceSinceSinceSinceSinceSinceSinceSinceSinceSinceSinceSinceSinceSinceSinceSinceSinceSinceSinc                                                                                                                                                                                                                                                                                                                                                                                                                                                                                                                                                                                                                                                                                                                                                                                                                                                                                                                                                                                                                                                                                                                                                                                                                                                                                                                                                 |                     |                                   | 11     | 104     | 190          | 162       | 46          |
| AutoriumIndex10121013013062Sports FacilitiesI15151817260Fee CountersI151515125Boots17155156126060Boots171421815468ILirarySpece171421815468Boots111472561563641Basalaney Newspaper171421815468IliraryBasalaney Newspaper171421815468Basalaney Newspaper1718261365656Internet Facility13101212121213Computer Room/labsNumbers of computers1412135636Computer Room/labsNumbers of computers1412135636Computer Room/labsNumbers of computers1412135636Computer Room/labsNumbers of computers14131313131313131313131313131313131313131313131313131313131313131313131313131313131313131313131313 </td <td></td> <td></td> <td></td> <td></td> <td></td> <td></td> <td></td>                                                                                                                                                                                                                                                                                                                                                                                                                                                                                                                                                                                                                                                                                                                                                                                                                                                                                                                                                                                                                                                                                                                                                                                                                                                                                                                                                                                                                                          |                     |                                   |        |         |              |           |             |
| Sports FacilitiesIndex1616181720Fer CounternI1112615614414LibrarySooks1415615617260Countern1401561581726060Countern1401561581726060CounternLighting and fans11014115815841CounternEacling room2782223504760Countern facility12121214158606060Computer Room/look1401221381846060Computer Room/look1401221361366060Computer Room/look1401221361366060Computer Room/look1401221361366060Computer Room/look1401241361365060Computer Room/look1401241361365060Computer Room/look1401241361365050Computer Room/look1401361361365050Computer Room/look1401361361365050Computer Room/look1401361361365050Computer Room/look1401361361365050Computer Solution136 <td></td> <td>Sitting arrangement</td> <td>13</td> <td>82</td> <td>184</td> <td>164</td> <td>50</td>                                                                                                                                                                                                                                                                                                                                                                                                                                                                                                                                                                                                                                                                                                                                                                                                                                                                                                                                                                                                                                                                                                                                                                                                                                                                                                                                                   |                     | Sitting arrangement               | 13     | 82      | 184          | 164       | 50          |
| recountersimageimageimageimageimageimageUbraySpace1719519515252ImageBools17156196176ImageMagnins/Newspaper171421981346ImageUpting and fans111413561864ImageReading room17982021904ImagePacing room17982021904ImagePacing room17982021904ImagePacing room17982021904ImagePacing room17982021904ImagePacing room111101911914ImageImage1319818466ImageAnometic room11121941919ImageAnometic room111819163ImageAnometic room11102202166ImageSecurit131620166ImageSecurit11102202166ImageSecurit13161856ImageSecurit141020185ImageSecurit161010101010ImageSecurit16161                                                                                                                                                                                                                                                                                                                                                                                                                                                                                                                                                                                                                                                                                                                                                                                                                                                                                                                                                                                                                                                                                                                                                                                                                                                                                                                                                                                                                                                                                                                                              | Auditorium          |                                   | 10     | 132     | 190          | 180       | 62          |
| IbraySpace1716519218292IdentionBooks1416619412760Maganize/Kewapater171421961561564Idention17014219615644IdentionReading com170982021504Idention120121224234144Internet Facility15166158564Computer Moornship14012219415460Internet Facility171871961566Matter Scility1816615866Computer Moornship14012219413652Matter Scility1718181616Matter Scility1718181852Camputer Moornshipt1118201614Stating arrangement101022041852CampusSpace161002061660Matter Moornet11122041352Matter Moornet11121361462Matter Moornet11121366014Matter Moornet11121366014Matter Moornet1316141462Matter Moornet1116141462 <td< td=""><td>Sports Facilities</td><td></td><td>16</td><td>116</td><td>188</td><td>172</td><td>60</td></td<>                                                                                                                                                                                                                                                                                                                                                                                                                                                                                                                                                                                                                                                                                                                                                                                                                                                                                                                                                                                                                                                                                                                                                                                                                                                                                                                                                                                          | Sports Facilities   |                                   | 16     | 116     | 188          | 172       | 60          |
| IndexBooksInfoIsfamIsfamInfoInfoMagainer/Nowspaper1714218418464IndexHading and fass1111419518644IndexReading room1720420413040IndexBooks122041706060Index12020419010010010060Index120121204131100100100Internet Facility120181192181310310310Internet facility120181190130310310310310Internet facility120181190310310310310310310Internet facility120181190120310310310310310310310310310310310310310310310310310310310310310310310310310310310310310310310310310310310310310310310310310310310310310310310310310310310310310310310310310310310310310310310310310310310310310310310 <td< td=""><td>Fee Counters</td><td></td><td>11</td><td>126</td><td>196</td><td>134</td><td>54</td></td<>                                                                                                                                                                                                                                                                                                                                                                                                                                                                                                                                                                                                                                                                                                                                                                                                                                                                                                                                                                                                                                                                                                                                                                                                                                                                                                                                                                                                                 | Fee Counters        |                                   | 11     | 126     | 196          | 134       | 54          |
| Image: state of the state of | Library             | Space                             | 17     | 106     | 192          | 162       | 52          |
| IndexIndexIndexIndexIndexIndexIndexIndexReading room179820219046IndexIndex121220417440IndexIndexIndexIndexIndexIndexIndexIndexIndexIndexIndexIndexIndexIndexIndexIndexIndexInternet FacilityIndexIndexIndexIndexIndexIndexIndexIndexInternet FacilityIndexInternet FacilityIndexIndexIndexIndexIndexIndexInternet FacilityInternet FacilityIndexIndexIndexIndexIndexIndexIndexIndexIndexIndexIndexIndexIndexIndexIndexIndexIndexIndexIndexIndexIndexIndexIndexIndexIndexIndexIndexIndexIndexIndexIndexIndexIndexIndexIndexIndexIndexIndexIndexIndexIndexIndexIndexIndexIndexIndexIndexIndexIndexIndexIndexIndexIndexIndexIndexIndexIndexIndexIndexIndexIndexIndexIndexIndexIndexIndexIndexIndexIndexIndexIndexIndexIndexIndexIndexIndexIndexIndexIndexIndex <td></td> <td>Books</td> <td>14</td> <td>156</td> <td>196</td> <td>172</td> <td>60</td>                                                                                                                                                                                                                                                                                                                                                                                                                                                                                                                                                                                                                                                                                                                                                                                                                                                                                                                                                                                                                                                                                                                                                                                                                                                            |                     | Books                             | 14     | 156     | 196          | 172       | 60          |
| Reading room179820219048Index obox121220417440Index obox121220417440Index obox1912121212121212Index obox1819181918601860Computer Booms/lobNumbers of computers141281913601616Internet facility12128191350505016161616161616161616161616161616161616161616161616161616161616161616161616161616161616161616161616161616161616161616161616161616161616161616161616161616161616161616161616161616161616161616161616161616161616161616161616161616161616161616                                                                                                                                                                                                                                                                                                                                                                                                                                                                                                                                                                                                                                                                                                                                                                                                                                                                                                                                                                                                                                                                                                                                                                                                                                                                                                                                                                                                                                                                                                                                                                                                                                                      |                     | Magazines/Newspaper               | 17     | 142     | 198          | 194       | 68          |
| e-book1212220417440R-book1911019215244R-book19191919191919R-bookN-bit Facility1810619818460Computer Rooms/labsNumbers of conguters1412219418460Computer Rooms/labsInternet Facility1212819515638Rooms/labsInternet Facility1212820413852Computer Rooms/labsStiting arrangement1012220413852ComputSecurity1310520216654Comput1110220216266Rooms1110220418656HottelRooms1410520418666HottelRooms1410618419456HottelRooms1110220418666TEACHING/TEACHERPunctuality0810418413464TEACHING/TEACHERSPunctuality16901721945252TEACHING/TEACHERSDo they concurage student to<br>for leture16450144505252Do they concurage student to<br>for leture16450501441346456Do they resolve problems164NositySometimes 240nce aNev                                                                                                                                                                                                                                                                                                                                                                                                                                                                                                                                                                                                                                                                                                                                                                                                                                                                                                                                                                                                                                                                                                                                                                                                                                                                                                                                                                                                |                     | Lighting and fans                 | 11     | 114     | 196          | 186       | 44          |
| N-List Facility19101212121212Internet facility1810619816860Computer KoomylabsNumbers of computers1412219414460Internet facility121281961563838Accessibility cononcomputer11281961563838Accessibility cononcomputer1128196120120100100Accessibility cononcomputer11282041865454Accessibility cononcomputer11022041865454Accessibility cononcomputer11022061685452CampusSecurity131082021665454CampusSecurity141072061685656MostelRooms141062041826666HotelRooms141061841305050Actility131081481841305050TACHING/TEACHERNuncularly6414418418464Actility149216216414418464Actility14931081741846464Actility14941841841846464Actility16162901                                                                                                                                                                                                                                                                                                                                                                                                                                                                                                                                                                                                                                                                                                                                                                                                                                                                                                                                                                                                                                                                                                                                                                                                                                                                                                                                                                                                                                                                      |                     | Reading room                      | 17     | 98      | 202          | 190       | 48          |
| Internet Facility181618181818181818181818181818181818181818181818181818181818181818181818181818181818181818181818181818181818181818181818181818181818181818181818181818181818181818181818181818181818181818181818181818181818181818181818181818181818181818181818181818181818181818181818181818181818181818181818181818181818181818181818181818181818181818181818181818181818181818181818181818                                                                                                                                                                                                                                                                                                                                                                                                                                                                                                                                                                                                                                                                                                                                                                                                                                                                                                                                                                                                                                                                                                                                                                                                                                                                                                                                                                                                                                                                                                                                                                                                                                                                                                                |                     | e-books                           | 12     | 122     | 204          | 174       | 40          |
| Computer Rooms/LabsNumbers of computers1412219418460Internet facility1212819615638Accessibility to non-computer<br>subject students1111819015050Subject students0912220413852CampusSecurity1310820216654CampusSecurity1310820216654CampusCleanlines & Hygiene119717412440Candines & Hygiene1110220216266HostelRooms1410620418855HostelRooms1410620418856HostelRooms1610418617462TEACHING/TEACHERSParceles119218218660TEACHING/TEACHERSParceles Expressiveness119218218450TEACHING/TEACHERSParceles Expressiveness119117419484Canding Expressiveness119218216452TEACHING/TEACHERSParceles Expressiveness119119484Canding Expressiveness119218219484Canding Expressiveness119817419452TEACHING/TEACHERSDo they come well preparedAlwaysMostlySometimes 16Once aNever <tr< td=""><td></td><td>N- List Facility</td><td>19</td><td>110</td><td>192</td><td>152</td><td>44</td></tr<>                                                                                                                                                                                                                                                                                                                                                                                                                                                                                                                                                                                                                                                                                                                                                                                                                                                                                                                                                                                                                                                                                                                                                                                                                               |                     | N- List Facility                  | 19     | 110     | 192          | 152       | 44          |
| Computer Rooms/LabsNumbers of computers1412219418460Internet facility1212819615638Accessibility to non-computer<br>subject students1111819015050Subject students0912220413852CampusSecurity1310820216654CampusSecurity1310820216654CampusCleanlines & Hygiene119717412440Candines & Hygiene1110220216266HostelRooms1410620418855HostelRooms1410620418856HostelRooms1610418617462TEACHING/TEACHERSParceles119218218660TEACHING/TEACHERSParceles Expressiveness119218218450TEACHING/TEACHERSParceles Expressiveness119117419484Canding Expressiveness119218216452TEACHING/TEACHERSParceles Expressiveness119119484Canding Expressiveness119218219484Canding Expressiveness119817419452TEACHING/TEACHERSDo they come well preparedAlwaysMostlySometimes 16Once aNever <tr< td=""><td></td><td></td><td></td><td></td><td></td><td></td><td></td></tr<>                                                                                                                                                                                                                                                                                                                                                                                                                                                                                                                                                                                                                                                                                                                                                                                                                                                                                                                                                                                                                                                                                                                                                                                                                                                            |                     |                                   |        |         |              |           |             |
| Computer Rooms/LabsNumbers of computers1412219418460Internet facility1212819615638Accessibility to non-computer<br>subject students1111819015050Subject students0912220413852CampusSecurity1310820216654CampusSecurity1310820216654CampusCleanlines & Hygiene119717412440Candines & Hygiene1110220216266HostelRooms1410620418855HostelRooms1410620418856HostelRooms1610418617462TEACHING/TEACHERSParceles119218218660TEACHING/TEACHERSParceles Expressiveness119218218450TEACHING/TEACHERSParceles Expressiveness119117419484Canding Expressiveness119218216452TEACHING/TEACHERSParceles Expressiveness119119484Canding Expressiveness119218219484Canding Expressiveness119817419452TEACHING/TEACHERSDo they come well preparedAlwaysMostlySometimes 16Once aNever <tr< td=""><td></td><td>Internet Facility</td><td>18</td><td>106</td><td>198</td><td>168</td><td>56</td></tr<>                                                                                                                                                                                                                                                                                                                                                                                                                                                                                                                                                                                                                                                                                                                                                                                                                                                                                                                                                                                                                                                                                                                                                                                                                              |                     | Internet Facility                 | 18     | 106     | 198          | 168       | 56          |
| Internet facility1212819615638Accessibility to non-compute<br>subject students1111819015050Sitting arrangement0912220433852CampusSecurity1310820216654Space161002051685252Ceaniness & Hygiene119717412440BottelCeaniness & Hygiene1110220216266Mostel100205168555555MostelRooms1410620413856Mess161041851746256Mess161041841805050TEACHING/TEACHERSPunctuality0810419418268TEACHING/TEACHERSPunctuality0810419418264Comment11981741945252TEACHING/TEACHERSPunctuality0810419418260TEACHING/TEACHERSPunctuality081741945252Do they converse student169017219064ConcereDo they converse student162841060Do they converse student148112Sometimes 20Once aNeverMarceDo they resolve problemsAlwaysMostlySometimes 24                                                                                                                                                                                                                                                                                                                                                                                                                                                                                                                                                                                                                                                                                                                                                                                                                                                                                                                                                                                                                                                                                                                                                                                                                                                                                                                                                                                               | Computer Rooms/Jabs |                                   |        |         |              |           |             |
| Accessibility to non-computer<br>subject students1111819015050Security0912220413852CampusSecurity1310820216654Space1610020518852Ceaniness & Hygiene119717412440Ceaniness & Hygiene1110220216266Mess161062041885666Mess161062041846266Mess16104186505066Ford131081841805050Ecurity11921821866060TEACHING/TEACHERSPunctuality0810419418268TEACHING/TEACHERSPunctuality119817419484Ceaniness119817419464TEACHING/TEACHERSPunctuality169017219064Ceaniness11981741946252Do they converge student to<br>to relate the presentAlwaysMostlySometimes 16Once a<br>NeverNeverDo they encourage student to<br>studentAlwaysMostlySometimes 20Once a<br>NeverNeverDo they resolve problemsAlwaysMostlySometimes 24Once a<br>NeverNeverMalaDo they interact with par                                                                                                                                                                                                                                                                                                                                                                                                                                                                                                                                                                                                                                                                                                                                                                                                                                                                                                                                                                                                                                                                                                                                                                                                                                                                                                                                                       |                     |                                   |        |         |              |           |             |
| subject studentsImage: stiting arrangement0912220413852CampusSecurity1310820216654CampusSpace1610020616852Candiness & Hygiene119717412440CampusCleanliness & Hygiene1110220215266HostelRooms1410620418855HostelRooms1410620418856HostelNooms151041865050Fachen Expressiveness119218218660TEACHING/TEACHERSPunctuality0810419418268TEACHING/TEACHERSPunctuality0817419064Conce at the expressiveness119817419064Conce at the expressiveness1609017219064Conce at the expressiveness1628017219064Conce at the expressiveness162841846060Conce at the expressiveness162841846060Conce at the expressiveness162841846160Conce at the expressiveness1628418418461Conce at the expressiveness1628418418461Conce at the expressiveness1628418418461                                                                                                                                                                                                                                                                                                                                                                                                                                                                                                                                                                                                                                                                                                                                                                                                                                                                                                                                                                                                                                                                                                                                                                                                                                                                                                                                                                   |                     |                                   |        |         |              |           |             |
| Sitting arrangement0912220413852CampusSecurity1310820216654CampusSpace1610020616852Camoliness & Hygiene119717412440HostelCleanliness & Hygiene1110220216266HostelRooms1410620418855HostelRooms1410620418856Food131081841805050Food131081841805050FEACHING/TEACHERSPunctuality0810419418268TEACHING/TEACHERSPunctuality0817419484CampusTeachers Expressiveness119817419452TEACHING/TEACHERSPunctuality081041948452TEACHING/TEACHERSPunctuality0817219464Teachers Expressiveness119817419452Teachers Expressiveness159017219464Teachers Expressiveness169017219464Teachers Expressiveness168017219464Teachers Expressiveness168017219464Teachers Expressiveness168017219464Teachers Expressiveness <td< td=""><td></td><td></td><td></td><td></td><td></td><td></td><td></td></td<>                                                                                                                                                                                                                                                                                                                                                                                                                                                                                                                                                                                                                                                                                                                                                                                                                                                                                                                                                                                                                                                                                                                                                                                                                                                                                                                              |                     |                                   |        |         |              |           |             |
| CampusSecurity1316820216654CampusSpace1610020616852Cleanliness & Hygiene119717412440Environment1110220216266HostelRooms1410620418855HostelMess1610418617462Food131081841805050Excurity119218218660TEACHING/TEACHERSPunctuality0810419418268TEACHING/TEACHERSPunctuality081041948410419484CampusTeachers Expressiveness119817419484104194194194194194194194194194194194194194194194194194194194194194194194194194194194194194194194194194194194194194194194194194194194194194194194194194194194194194194194194194194194194194194194194194194194194194194194194194194194194194 <t< td=""><td></td><td></td><td>09</td><td>122</td><td>204</td><td>138</td><td>52</td></t<>                                                                                                                                                                                                                                                                                                                                                                                                                                                                                                                                                                                                                                                                                                                                                                                                                                                                                                                                                                                                                                                                                                                                                                                                                                                                                                                                                                                                                                       |                     |                                   | 09     | 122     | 204          | 138       | 52          |
| Space1610020616852Cleanliness & Hyglene119717412440Environment1110220216266HostelRooms1410620418856HostelRooms1410620418856Food1310818418050Ecurity119218218660TEACHING/TEACHERSPunctuality0810419418268TEACHING/TEACHERSFood169017219064Do they come well prepared<br>for lecture1708017219064Do they encourage student to<br>studentAlwaysMostlySometimes 16<br>sometimes 20Once a<br>while 26NeverDo they resolve problemsAlwaysMostlySometimes 20Once a<br>while 26NeverDo they resolve problemsAlwaysMostlySometimes 44<br>whileOnce a<br>vhileNeverDo they resolve problemsAlwaysMostlySometimes 44<br>whileOnce a<br>vhileNeverDo they interact with parentsAlwaysMostlySometimes 24<br>vhileOnce a<br>vhileNeverDo they interact with parentsAlwaysMostlySometimes 24<br>vhileOnce a<br>vhileNeverDo they interact with parentsAlwaysMostlySometimes 24<br>vhileOnce a<br>vhileNeverDo they interact with parentsAlways <td>Campus</td> <td></td> <td></td> <td></td> <td></td> <td></td> <td></td>                                                                                                                                                                                                                                                                                                                                                                                                                                                                                                                                                                                                                                                                                                                                                                                                                                                                                                                                                                                                                                                                                                    | Campus              |                                   |        |         |              |           |             |
| Cleanliness & Hygiene119717412440Environment1110220216266HostelRooms1410620418856Mess161041861746262Food1310818418050Security119218218660TEACHING/TEACHERSPunctuality0810419418268TEACHING/TEACHERSPunctuality081041945064TEACHING/TEACHERSPunctuality081041945252TEACHING/TEACHERSPunctuality081041945252TEACHING/TEACHERSPunctuality119817419484TEACHING/TEACHERSPunctuality081041945052TEACHING/TEACHERSPunctuality169017219064Teachers Expressiveness1198174985252Do they croow well prepared<br>for lectureAlwaysMostlySometimes 16Once aNeverDo they resolve problemsAlwaysMostlySometimes 20Once aNeverPunctualityPunctualityAlwaysMostlySometimes 44Once aNeverPunctualityPunctualityAlwaysMostlySometimes 24Once aNeverPunctualityPunctualityAlwaysMostlySometimes 24<                                                                                                                                                                                                                                                                                                                                                                                                                                                                                                                                                                                                                                                                                                                                                                                                                                                                                                                                                                                                                                                                                                                                                                                                                                                                                                                                |                     |                                   |        |         |              |           |             |
| Invironment1110220216266HostelRooms1410620418856Mess1610418617462Food1310818418050Security119218218660TEACHING/TEACHERSPunctuality0810419418268TEACHING/TEACHERSPunctuality081041945064TEACHING/TEACHERSPunctuality0810419454Teachers Expressiveness119817419484Teachers Expressiveness169017219064Do they come well prepared<br>for lectureAlwaysMostlySometimes 16Once a<br>while 2652Do they encourage student to<br>expressAlwaysMostlySometimes 20Once a<br>while 26NeverDo their relation is cordial with<br>studentAlwaysMostlySometimes 20Once a<br>while 26NeverDo they resolve problemsAlwaysMostlySometimes 44Once a<br>whileNeverDo they interact with parents<br>H 148138Sometimes 24Once a<br>whileNeverMostlyDo they interact with parents<br>H 48138Sometimes 24Once a<br>whileNeverMostlyDo they interact with parents<br>H 48138Sometimes 24Once a<br>whileNeverMostlyDo they interact with parents<br>H 48AlwaysM                                                                                                                                                                                                                                                                                                                                                                                                                                                                                                                                                                                                                                                                                                                                                                                                                                                                                                                                                                                                                                                                                                                                                                           |                     |                                   |        |         |              |           |             |
| HostelRooms1410620418856Mess1610418617462Food1310818418050Security119218218660TEACHING/TEACHERSPunctuality0810419418268TEACHING/TEACHERSPunctuality081041945064TEACHING/TEACHERSI19817419484TEACHING/TEACHERSPunctuality081045064TEACHING/TEACHERS169017219064TEACHING/TEACHERS170800nce aNeverfor lecture170800nce aNeverfor lecture162840nce aNeverpo they recourage student to<br>expressAlwaysMostlySometimes 20Once aDo their relation is cordial with<br>studentAlwaysMostlySometimes 20Once aDo they resolve problemsAlwaysMostlySometimes 44Once aDo they interact with parentsAlwaysMostlySometimes 24Once aDo they interact with parentsAlwaysMostlySometimes 24Once aAlways1481381380nce aNeveralwaysMostlySometimes 24Once aNeveralways148138138Sometimes 24Once aAlways148138138Sometimes 24                                                                                                                                                                                                                                                                                                                                                                                                                                                                                                                                                                                                                                                                                                                                                                                                                                                                                                                                                                                                                                                                                                                                                                                                                                                                                                      |                     |                                   |        |         |              |           |             |
| Mess1610418617462Food1310818418050Security119218218660TEACHING/TEACHERSPunctuality0810419418268TEACHING/TEACHERSPunctuality0810419418268TEACHING/TEACHERSPunctuality0810419484TEACHING/TEACHERSPunctuality0810419484TEACHING/TEACHERSPunctuality0810419484TEACHING/TEACHERSPunctuality0810419484TEACHING/TEACHERSPunctuality0810419484TEACHING/TEACHERSPunctuality0810419484TEACHING/TEACHERSPunctuality0810419484TEACHING/TEACHERSPunctuality0810419484TEACHING/TEACHERSPunctuality08MostlySometimes 16Once aNeverDo they encourage student to<br>expressAlwaysMostlySometimes 20Once aNeverTEACHINGPunctuality parentsAlwaysMostlySometimes 44Once aNeverTEACHINGPunctuality parentsAlwaysMostlySometimes 24Once aNeverTEACHINGPunctuality parentsAlwaysMostlySometimes 24Once aNeverTEACHINGPunctuality parentsAlwaysMostlySometim                                                                                                                                                                                                                                                                                                                                                                                                                                                                                                                                                                                                                                                                                                                                                                                                                                                                                                                                                                                                                                                                                                                                                                                                                                                                          | Hostel              |                                   |        |         |              |           |             |
| Food1310818418050Security119218218660TEACHING/TEACHERSPunctuality0810419418268TEACHING/TEACHERSPunctuality0810419418268Teachers Expressiveness119817419484Teachers Expressiveness119817219064Teachers Expressiveness169017219064Do they come well preparedAlwaysMostlySometimes 16Once a<br>while 26Neverfor lecture17080Once aNeverDo they encourage student to<br>expressAlwaysMostlySometimes 46Once a<br>while 26NeverDo their relation is cordial with<br>studentAlwaysMostlySometimes 20Once a<br>while 26NeverDo they resolve problemsAlwaysMostlySometimes 44Once a<br>whileNeverDo they interact with parentsAlwaysMostlySometimes 24Once a<br>whileNeverIdeDo they interact with parentsAlwaysMostlySometimes 24Once a<br>whileNeverIdeIdeIdeIdeIdeIdeIdeIdeIdeIdeIdeIdeIdeIdeIdeIdeIdeIdeIdeIdeIdeIdeIdeIdeIdeIdeIdeIdeIdeIdeIdeIde </td <td></td> <td></td> <td></td> <td></td> <td></td> <td></td> <td></td>                                                                                                                                                                                                                                                                                                                                                                                                                                                                                                                                                                                                                                                                                                                                                                                                                                                                                                                                                                                                                                                                                                                                                                                      |                     |                                   |        |         |              |           |             |
| Security119218218660TEACHING/TEACHERSPunctuality0810419418268Teachers Expressiveness119817419484Teachers Expressiveness119817219064Teachers Expressiveness169017219064Do they come well prepared<br>for lectureAlwaysMostlySometimes 16Once a<br>while 26Never<br>while 26Do they encourage student to<br>expressAlwaysMostlySometimes 46Once a<br>while 26NeverDo their relation is cordial with<br>studentAlwaysMostlySometimes 20Once a<br>while 26Never<br>while 26Do they resolve problemsAlwaysMostlySometimes 44Once a<br>whileNever<br>whileDo they interact with parentsAlwaysMostlySometimes 24Once a<br>whileNever<br>%hileDo they interact with parentsAlwaysMostlySometimes 24Once a<br>whileNeverHat138HatHat<                                                                                                                                                                                                                                                                                                                                                                                                                                                                                                                                                                                                                                                                                                                                                                                                                                                                                                                                                                                                                                           |                     |                                   |        |         |              |           |             |
| TEACHING/TEACHERS Punctuality 08 104 194 182 68   TEACHING/TEACHERS Teachers Expressiveness 11 98 174 194 84   Image: Constraint of the state of subject 16 90 172 190 64   Image: Constraint of the state of subject 16 90 172 190 64   Image: Constraint of the state of subject Always Mostly Sometimes 16 Once a Never   Image: Constraint of the state of t                                                                                                                                                                                                                                                                                                                                                                                                                                                                                                   |                     |                                   |        |         |              |           |             |
| Teachers Expressiveness 11 98 174 194 84   Knowledge of subject 16 90 172 190 64   Do they come well prepared<br>for lecture Always Mostly Sometimes 16 Once a<br>while 26 Never<br>while 26   Do they encourage student to<br>express Always Mostly Sometimes 46 Once a<br>while 26 Never<br>sometimes 46   Do their relation is cordial with<br>student Always Mostly Sometimes 20 Once a<br>while 26 Never<br>sometimes 44   Do they resolve problems Always Mostly Sometimes 44 Once a<br>while Never<br>student   Do they interact with parents Always Mostly Sometimes 24 Once a<br>while Never<br>while   Do they interact with parents Always Mostly Sometimes 24 Once a<br>while Never<br>while   Do they interact with parents Always Mostly Sometimes 24 Once a<br>while Never<br>while   148 138 Sometimes 24 Once a<br>while Never<br>yhile                                                                                                                                                                                                                                                                                                                                                                                                                                                                                                                                                                                                                                                                                                                                                                                                                                                                                                                                                                                                                                                                                                                                                                                                                                                       | TEACHING/TEACHERS   |                                   |        |         |              |           |             |
| Knowledge of subject 16 90 172 190 64   Do they come well prepared<br>for lecture Always Mostly Sometimes 16 Once a<br>while 26 Never<br>while 26   Do they encourage student to<br>express Always Mostly Sometimes 46 Once a<br>while 26 Never   Do their relation is cordial with<br>student Always Mostly Sometimes 20 Once a<br>while 26 Never   Do they resolve problems Always Mostly Sometimes 44 Once a<br>while Never   Do they resolve problems Always Mostly Sometimes 44 Once a<br>while Never   Do they interact with parents Always Mostly Sometimes 24 Once a<br>while Never   Do they interact with parents Always Mostly Sometimes 24 Once a<br>while Never   148 138 138 Sometimes 24 Once a<br>while Never                                                                                                                                                                                                                                                                                                                                                                                                                                                                                                                                                                                                                                                                                                                                                                                                                                                                                                                                                                                                                                                                                                                                                                                                                                                                                                                                                                                  |                     |                                   |        |         |              |           |             |
| Do they come well prepared<br>for lecture Always<br>170 Mostly<br>80 Sometimes 16 Once a<br>while 26 Never<br>52   Do they encourage student to<br>express Always Mostly Sometimes 46 Once a<br>while 26 Never   Do their relation is cordial with<br>student Always Mostly Sometimes 20 Once a<br>while 26 Never   Do their relation is cordial with<br>student Always Mostly Sometimes 20 Once a<br>while 26 Never   Do they resolve problems Always Mostly Sometimes 44 Once a<br>while Never   Do they interact with parents Always Mostly Sometimes 24 Once a<br>while Never   Do they interact with parents Always Mostly Sometimes 24 Once a<br>while Never   148 138 Sometimes 24 Once a<br>while Never                                                                                                                                                                                                                                                                                                                                                                                                                                                                                                                                                                                                                                                                                                                                                                                                                                                                                                                                                                                                                                                                                                                                                                                                                                                                                                                                                                                                |                     |                                   |        |         |              |           |             |
| for lecture 170 80 while 26 52   Do they encourage student to<br>express Always Mostly Sometimes 46 Once a Never   Do their relation is cordial with<br>student Always Mostly Sometimes 20 Once a Never   Do their relation is cordial with<br>student Always Mostly Sometimes 20 Once a Never   Do they resolve problems Always Mostly Sometimes 44 Once a Never   Do they resolve problems Always Mostly Sometimes 44 Once a Never   Do they interact with parents Always Mostly Sometimes 24 Once a Never   148 138 Base Once a Never Never                                                                                                                                                                                                                                                                                                                                                                                                                                                                                                                                                                                                                                                                                                                                                                                                                                                                                                                                                                                                                                                                                                                                                                                                                                                                                                                                                                                                                                                                                                                                                                 |                     |                                   |        |         |              |           |             |
| express 152 84 while 26 60   Do their relation is cordial with<br>student Always Mostly Sometimes 20 Once a Never   148 112 while<br>48 61 48 Notely Sometimes 44 Once a Never   Do they resolve problems Always Mostly Sometimes 44 Once a Never   166 94 28 28 Never 12 Never   Do they interact with parents Always Mostly Sometimes 24 Once a Never   148 138 Sometimes 24 Once a Never Never                                                                                                                                                                                                                                                                                                                                                                                                                                                                                                                                                                                                                                                                                                                                                                                                                                                                                                                                                                                                                                                                                                                                                                                                                                                                                                                                                                                                                                                                                                                                                                                                                                                                                                              |                     |                                   |        |         |              |           |             |
| express 152 84 while 26 60   Do their relation is cordial with<br>student Always Mostly Sometimes 20 Once a Never   148 112 while<br>48 61 48 Notely Sometimes 44 Once a Never   Do they resolve problems Always Mostly Sometimes 44 Once a Never   166 94 28 28 Never 12 Never   Do they interact with parents Always Mostly Sometimes 24 Once a Never   148 138 Sometimes 24 Once a Never Never                                                                                                                                                                                                                                                                                                                                                                                                                                                                                                                                                                                                                                                                                                                                                                                                                                                                                                                                                                                                                                                                                                                                                                                                                                                                                                                                                                                                                                                                                                                                                                                                                                                                                                              |                     | Do they encourage student to      | Always | Mostly  | Sometimes 46 | Once a    | Never       |
| student 148 112 while 61   Do they resolve problems Always Mostly Sometimes 44 Once a Never   166 94 while 56 28   Do they interact with parents Always Mostly Sometimes 24 Once a Never   148 138 Sometimes 24 Once a Never                                                                                                                                                                                                                                                                                                                                                                                                                                                                                                                                                                                                                                                                                                                                                                                                                                                                                                                                                                                                                                                                                                                                                                                                                                                                                                                                                                                                                                                                                                                                                                                                                                                                                                                                                                                                                                                                                   |                     |                                   |        |         |              | while 26  | 60          |
| Image: Dot hey resolve problems Always Mostly Sometimes 44 Once a Never   166 94 94 while 56   28 28 28 28   Do they interact with parents Always Mostly Sometimes 24 Once a Never   148 138 Sometimes 24 Once a Never   36 94 36 36 36                                                                                                                                                                                                                                                                                                                                                                                                                                                                                                                                                                                                                                                                                                                                                                                                                                                                                                                                                                                                                                                                                                                                                                                                                                                                                                                                                                                                                                                                                                                                                                                                                                                                                                                                                                                                                                                                        |                     | Do their relation is cordial with | Always | Mostly  | Sometimes 20 | Once a    | Never       |
| Do they resolve problems Always Mostly Sometimes 44 Once a Never   166 94 while 56   28 28   Do they interact with parents Always Mostly Sometimes 24 Once a Never   148 138 while 76 36 36 16                                                                                                                                                                                                                                                                                                                                                                                                                                                                                                                                                                                                                                                                                                                                                                                                                                                                                                                                                                                                                                                                                                                                                                                                                                                                                                                                                                                                                                                                                                                                                                                                                                                                                                                                                                                                                                                                                                                 |                     | student                           | 148    | 112     |              | while     | 61          |
| Info 94 while 56   28 28 28   Do they interact with parents Always Mostly Sometimes 24 Once a Never   148 138 while 76 36 36 Never                                                                                                                                                                                                                                                                                                                                                                                                                                                                                                                                                                                                                                                                                                                                                                                                                                                                                                                                                                                                                                                                                                                                                                                                                                                                                                                                                                                                                                                                                                                                                                                                                                                                                                                                                                                                                                                                                                                                                                             |                     |                                   |        |         |              | 48        |             |
| Do they interact with parents Always Mostly Sometimes 24 Once a Never   148 138 while 76   36 36                                                                                                                                                                                                                                                                                                                                                                                                                                                                                                                                                                                                                                                                                                                                                                                                                                                                                                                                                                                                                                                                                                                                                                                                                                                                                                                                                                                                                                                                                                                                                                                                                                                                                                                                                                                                                                                                                                                                                                                                               |                     | Do they resolve problems          | Always | Mostly  | Sometimes 44 | Once a    | Never       |
| Do they interact with parents Always Mostly Sometimes 24 Once a Never   148 138 while 76   36 36                                                                                                                                                                                                                                                                                                                                                                                                                                                                                                                                                                                                                                                                                                                                                                                                                                                                                                                                                                                                                                                                                                                                                                                                                                                                                                                                                                                                                                                                                                                                                                                                                                                                                                                                                                                                                                                                                                                                                                                                               |                     |                                   | 166    | 94      |              | while     | 56          |
| 148 138 while 76<br>36                                                                                                                                                                                                                                                                                                                                                                                                                                                                                                                                                                                                                                                                                                                                                                                                                                                                                                                                                                                                                                                                                                                                                                                                                                                                                                                                                                                                                                                                                                                                                                                                                                                                                                                                                                                                                                                                                                                                                                                                                                                                                         |                     |                                   |        |         |              | 28        |             |
| 36                                                                                                                                                                                                                                                                                                                                                                                                                                                                                                                                                                                                                                                                                                                                                                                                                                                                                                                                                                                                                                                                                                                                                                                                                                                                                                                                                                                                                                                                                                                                                                                                                                                                                                                                                                                                                                                                                                                                                                                                                                                                                                             |                     | Do they interact with parents     | Always | Mostly  | Sometimes 24 | Once a    | Never       |
|                                                                                                                                                                                                                                                                                                                                                                                                                                                                                                                                                                                                                                                                                                                                                                                                                                                                                                                                                                                                                                                                                                                                                                                                                                                                                                                                                                                                                                                                                                                                                                                                                                                                                                                                                                                                                                                                                                                                                                                                                                                                                                                |                     |                                   | 148    | 138     |              |           | 76          |
| Curriculum How the curriculum is? Modern Mostly modern Mostly Traditional A mix                                                                                                                                                                                                                                                                                                                                                                                                                                                                                                                                                                                                                                                                                                                                                                                                                                                                                                                                                                                                                                                                                                                                                                                                                                                                                                                                                                                                                                                                                                                                                                                                                                                                                                                                                                                                                                                                                                                                                                                                                                |                     |                                   |        |         |              |           |             |
|                                                                                                                                                                                                                                                                                                                                                                                                                                                                                                                                                                                                                                                                                                                                                                                                                                                                                                                                                                                                                                                                                                                                                                                                                                                                                                                                                                                                                                                                                                                                                                                                                                                                                                                                                                                                                                                                                                                                                                                                                                                                                                                |                     |                                   |        |         |              | 36        |             |