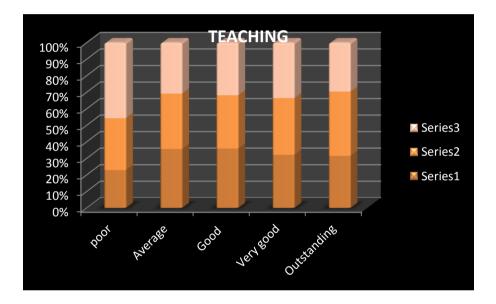

# Govt. D.B. Girls' P.G. College, Raipur, Chhattisgarh

Feedback Data - N-620 Done On Incidental Cum Random Basis (Some Of The Questions Were Left without a

comment )

| <table-row><table-row><table-row><table-row><table-row><table-container><table-container><table-container><table-container><table-container><table-container><table-container><table-container><table-container></table-container></table-container></table-container></table-container></table-container></table-container></table-container></table-container></table-container></table-row></table-row></table-row></table-row></table-row>                                                                                                                                                                                                                                                                                                                                                                                                                                                                                                                                                                                                                                                                                                                                                                                                                                                                                                                                                                                                                                                                                                                                                                                                                                                                                                                                                                                                                                                                                                                                                                                                                                                                 |                     |                                   |        |         |              | Manuarad  | Outstanding |
|----------------------------------------------------------------------------------------------------------------------------------------------------------------------------------------------------------------------------------------------------------------------------------------------------------------------------------------------------------------------------------------------------------------------------------------------------------------------------------------------------------------------------------------------------------------------------------------------------------------------------------------------------------------------------------------------------------------------------------------------------------------------------------------------------------------------------------------------------------------------------------------------------------------------------------------------------------------------------------------------------------------------------------------------------------------------------------------------------------------------------------------------------------------------------------------------------------------------------------------------------------------------------------------------------------------------------------------------------------------------------------------------------------------------------------------------------------------------------------------------------------------------------------------------------------------------------------------------------------------------------------------------------------------------------------------------------------------------------------------------------------------------------------------------------------------------------------------------------------------------------------------------------------------------------------------------------------------------------------------------------------------------------------------------------------------------------------------------------------------|---------------------|-----------------------------------|--------|---------|--------------|-----------|-------------|
| NameNameNameNameNameNameNameNameNameNameNameNameNameNameNameNameNameNameNameNameNameNameNameNameNameNameNameNameNameNameNameNameNameNameNameNameNameNameNameNameNameNameNameNameNameNameNameNameNameNameNameNameNameNameNameNameNameNameNameNameNameNameNameNameNameNameNameNameNameNameNameNameNameNameNameNameNameNameNameNameNameNameNameNameNameNameNameNameNameNameNameNameNameNameNameNameNameNameNameNameNameNameNameNameNameNameNameNameNameNameNameNameNameNameNameNameNameNameNameNameNameNameNameNameNameNameNameNameNameNameNameNameNameNameNameNameNameNameNameNameNameNameNameNameNameNameNameNameNameNameNameNameNameNameNameName </td <td></td> <td>Sitting arrangement</td> <td>poor</td> <td>Average</td> <td>Good</td> <td>Very good</td> <td>Outstanding</td>                                                                                                                                                                                                                                                                                                                                                                                                                                                                                                                                                                                                                                                                                                                                                                                                                                                                                                                                                                                                                                                                                                                                                                                                                                                                                                                              |                     | Sitting arrangement               | poor   | Average | Good         | Very good | Outstanding |
| 1000000000000000000000000000000000000                                                                                                                                                                                                                                                                                                                                                                                                                                                                                                                                                                                                                                                                                                                                                                                                                                                                                                                                                                                                                                                                                                                                                                                                                                                                                                                                                                                                                                                                                                                                                                                                                                                                                                                                                                                                                                                                                                                                                                                                                                                                          | Class Toolin        |                                   |        |         |              |           |             |
| 1400140014001400140014001400140014001400140014001400140014001400140014001400140014001400140014001400140014001400140014001400140014001400140014001400140014001400140014001400140014001400140014001400140014001400140014001400140014001400140014001400140014001400140014001400140014001400140014001400140014001400140014001400140014001400140014001400140014001400140014001400140014001400140014001400140014001400140014001400140014001400140014001400140014001400140014001400140014001400140014001400140014001400140014001400140014001400140014001400140014001400140014001400140014001400140014001400140014001400140014001400140014001400140014001                                                                                                                                                                                                                                                                                                                                                                                                                                                                                                                                                                                                                                                                                                                                                                                                                                                                                                                                                                                                                                                                                                                                                                                                                                                                                                                                                                                                                                                              |                     |                                   |        |         |              |           |             |
| ImageNormNormNormNormNormNormNormNormNormNormNormNormNormNormNormNormNormNormNormNormNormNormNormNormNormNormNormNormNormNormNormNormNormNormNormNormNormNormNormNormNormNormNormNormNormNormNormNormNormNormNormNormNormNormNormNormNormNormNormNormNormNormNormNormNormNormNormNormNormNormNormNormNormNormNormNormNormNormNormNormNormNormNormNormNormNormNormNormNormNormNormNormNormNormNormNormNormNormNormNormNormNormNormNormNormNormNormNormNormNormNormNormNormNormNormNormNormNormNormNormNormNormNormNormNormNormNormNormNormNormNormNormNormNormNormNormNormNormNormNormNormNormNormNormNormNormNormNormNormNormNormNormNormNormNorm <th< td=""><td></td><td></td><td></td><td></td><td></td><td></td><td></td></th<>                                                                                                                                                                                                                                                                                                                                                                                                                                                                                                                                                                                                                                                                                                                                                                                                                                                                                                                                                                                                                                                                                                                                                                                                                                                                                                                                                                             |                     |                                   |        |         |              |           |             |
| ImageImageImageImageImageImageImageImageImageImageImageImageImageImageImageImageImageImageImageImageImageImageImageImageImageImageImageImageImageImageImageImageImageImageImageImageImageImageImageImageImageImageImageImageImageImageImageImageImageImageImageImageImageImageImageImageImageImageImageImageImageImageImageImageImageImageImageImageImageImageImageImageImageImageImageImageImageImageImageImageImageImageImageImageImageImageImageImageImageImageImageImageImageImageImageImageImageImageImageImageImageImageImageImageImageImageImageImageImageImageImageImageImageImageImageImageImageImageImageImageImageImageImageImageImageImageImageImageImageImageImageImageImageImageImageImageImageImageImageImageImage <thimage< th="">ImageImageImage<th< td=""><td></td><td></td><td></td><td></td><td></td><td></td><td></td></th<></thimage<>                                                                                                                                                                                                                                                                                                                                                                                                                                                                                                                                                                                                                                                                                                                                                                                                                                                                                                                                                                                                                                                                                                                                                                                                                                                   |                     |                                   |        |         |              |           |             |
| NormNormNormNormNormNormNormNormNormNormNormNormNormNormNormNormNormNormNormNormNormNormNormNormNormNormNormNormNormNormNormNormNormNormNormNormNormNormNormNormNormNormNormNormNormNormNormNormNormNormNormNormNormNormNormNormNormNormNormNormNormNormNormNormNormNormNormNormNormNormNormNormNormNormNormNormNormNormNormNormNormNormNormNormNormNormNormNormNormNormNormNormNormNormNormNormNormNormNormNormNormNormNormNormNormNormNormNormNormNormNormNormNormNormNormNormNormNormNormNormNormNormNormNormNormNormNormNormNormNormNormNormNormNormNormNormNormNormNormNormNormNormNormNormNormNormNormNormNormNormNormNormNormNormNormNormN                                                                                                                                                                                                                                                                                                                                                                                                                                                                                                                                                                                                                                                                                                                                                                                                                                                                                                                                                                                                                                                                                                                                                                                                                                                                                                                                                                                                                                                              |                     |                                   |        |         |              |           |             |
| SectorContropContropContropContropContropContropContropContropContropContropContropContropContropContropContropContropContropContropContropContropContropContropContropContropContropContropContropContropContropContropContropContropContropContropContropContropContropContropContropContropContropContropContropContropContropContropContropContropContropContropContropContropContropContropContropContropContropContropContropContropContropContropContropContropContropContropContropContropContropContropContropContropContropContropContropContropContropContropContropContropContropContropContropContropContropContropContropContropContropContropContropContropContropContropContropContropContropContropContropContropContropContropContropContropContropContropContropContropContropContropContropContropContropContropContropContropContropContropContropContropContropContropContropContropContropControp </td <td></td> <td></td> <td></td> <td></td> <td></td> <td></td> <td></td>                                                                                                                                                                                                                                                                                                                                                                                                                                                                                                                                                                                                                                                                                                                                                                                                                                                                                                                                                                                                                                                                                                            |                     |                                   |        |         |              |           |             |
| App of the sector of the se  | Toilet              |                                   |        |         |              |           |             |
| SameSameSameSameSameSameSameSameSameSameSameSameSameSameSameSameSameSameSameSameSameSameSameSameSameSameSameSameSameSameSameSameSameSameSameSameSameSameSameSameSameSameSameSameSameSameSameSameSameSameSameSameSameSameSameSameSameSameSameSameSameSameSameSameSameSameSameSameSameSameSameSameSameSameSameSameSameSameSameSameSameSameSameSameSameSameSameSameSameSameSameSameSameSameSameSameSameSameSameSameSameSameSameSameSameSameSameSameSameSameSameSameSameSameSameSameSameSameSameSameSameSameSameSameSameSameSameSameSameSameSameSameSameSameSameSameSameSameSameSameSameSameSameSameSameSameSameSameSameSameSameSameSameSameSameSame                                                                                                                                                                                                                                                                                                                                                                                                                                                                                                                                                                                                                                                                                                                                                                                                                                                                                                                                                                                                                                                                                                                                                                                                                                                                                                                                                                                                                                                               |                     |                                   |        |         |              |           |             |
| 11111111111111111111111111111111111111111111111111111111111111111111111111111111111111111111111111111111111111111111111111111111111111111111111111111111111111111111111111111111111111111111111111111111111 <th< td=""><td>Canteen</td><td></td><td></td><td></td><td></td><td></td><td></td></th<>                                                                                                                                                                                                                                                                                                                                                                                                                                                                                                                                                                                                                                                                                                                                                                                                                                                                                                                                                                                                                                                                                                                                                                                                                                                                                                                                                                                                                                                                                                                                                                                                                                                                                                                                                                                                            | Canteen             |                                   |        |         |              |           |             |
| NameNetworkNameNameNameNameNameNameNameNameNameNameNameNameNameNameNameNameNameNameNameNameNameNameNameNameNameNameNameNameNameNameNameNameNameNameNameNameNameNameNameNameNameNameNameNameNameNameNameNameNameNameNameNameNameNameNameNameNameNameNameNameNameNameNameNameNameNameNameNameNameNameNameNameNameNameNameNameNameNameNameNameNameNameNameNameNameNameNameNameNameNameNameNameNameNameNameNameNameNameNameNameNameNameNameNameNameNameNameNameNameNameNameNameNameNameNameNameNameNameNameNameNameNameNameNameNameNameNameNameNameNameNameNameNameNameNameNameNameNameNameNameNameNameNameNameNameNameNameNameNameNameNameNameNameName <td></td> <td></td> <td>14</td> <td>144</td> <td></td> <td>136</td> <td>36</td>                                                                                                                                                                                                                                                                                                                                                                                                                                                                                                                                                                                                                                                                                                                                                                                                                                                                                                                                                                                                                                                                                                                                                                                                                                                                                                                                                                            |                     |                                   | 14     | 144     |              | 136       | 36          |
| NameNameNameNameNameNameNameNameNameNameNameNameNameNameNameNameNameNameNameNameNameNameNameNameNameNameNameNameNameNameNameNameNameNameNameNameNameNameNameNameNameNameNameNameNameNameNameNameNameNameNameNameNameNameNameNameNameNameNameNameNameNameNameNameNameNameNameNameNameNameNameNameNameNameNameNameNameNameNameNameNameNameNameNameNameNameNameNameNameNameNameNameNameNameNameNameNameNameNameNameNameNameNameNameNameNameNameNameNameNameNameNameNameNameNameNameNameNameNameNameNameNameNameNameNameNameNameNameNameNameNameNameNameNameNameNameNameNameNameNameNameNameNameNameNameNameNameNameNameNameNameNameNameNameNameName<                                                                                                                                                                                                                                                                                                                                                                                                                                                                                                                                                                                                                                                                                                                                                                                                                                                                                                                                                                                                                                                                                                                                                                                                                                                                                                                                                                                                                                                              |                     | Food                              | 16     | 126     | 200          | 138       | 38          |
| namenamenamenamenamenamenamenamenamenamenamenamenamenamenamenamenamenamenamenamenamenamenamenamenamenamenamenamenamenamenamenamenamenamenamenamenamenamenamenamenamenamenamenamenamenamenamenamenamenamenamenamenamenamenamenamenamenamenamenamenamenamenamenamenamenamenamenamenamenamenamenamenamenamenamenamenamenamenamenamenamenamenamenamenamenamenamenamenamenamenamenamenamenamenamenamenamenamenamenamenamenamenamenamenamenamenamenamenamenamenamenamenamenamenamenamenamenamenamenamenamenamenamenamenamenamenamenamenamenamenamenamenamenamenamenamenamenamenamenamenamenamenamenamenamenamenamenamenamenamenamenamenamenamenamenamen                                                                                                                                                                                                                                                                                                                                                                                                                                                                                                                                                                                                                                                                                                                                                                                                                                                                                                                                                                                                                                                                                                                                                                                                                                                                                                                                                                                                                                                              |                     |                                   |        |         |              |           | 36          |
| sharejeakjeakjeakjeakjeakjeakjeakjeakjeakjeakjeakjeakjeakjeakjeakjeakjeakjeakjeakjeakjeakjeakjeakjeakjeakjeakjeakjeakjeakjeakjeakjeakjeakjeakjeakjeakjeakjeakjeakjeakjeakjeakjeakjeakjeakjeakjeakjeakjeakjeakjeakjeakjeakjeakjeakjeakjeakjeakjeakjeakjeakjeakjeakjeakjeakjeakjeakjeakjeakjeakjeakjeakjeakjeakjeakjeakjeakjeakjeakjeakjeakjeakjeakjeakjeakjeakjeakjeakjeakjeakjeakjeakjeakjeakjeakjeakjeakjeakjeakjeakjeakjeakjeakjeakjeakjeakjeakjeakjeakjeakjeakjeakjeakjeakjeakjeakjeakjeakjeakjeakjeakjeakjeakjeakjeakjeakjeakjeakjeakjeakjeakjeakjeakjeakjeakjeakjeakjeakjeakjeakjeakjeakjeakjeakjeakjeakjeakjeakjeakjeakjeakjeakjeakjeakjeak                                                                                                                                                                                                                                                                                                                                                                                                                                                                                                                                                                                                                                                                                                                                                                                                                                                                                                                                                                                                                                                                                                                                                                                                                                                                                                                                                                                                                                                              |                     | Hygiene                           | 13     | 158     | 206          | 124       | 46          |
| AnswerSubsetSubsetSubsetSubsetSubsetSubsetSubsetSubsetSubsetSubsetSubsetSubsetSubsetSubsetSubsetSubsetSubsetSubsetSubsetSubsetSubsetSubsetSubsetSubsetSubsetSubsetSubsetSubsetSubsetSubsetSubsetSubsetSubsetSubsetSubsetSubsetSubsetSubsetSubsetSubsetSubsetSubsetSubsetSubsetSubsetSubsetSubsetSubsetSubsetSubsetSubsetSubsetSubsetSubsetSubsetSubsetSubsetSubsetSubsetSubsetSubsetSubsetSubsetSubsetSubsetSubsetSubsetSubsetSubsetSubsetSubsetSubsetSubsetSubsetSubsetSubsetSubsetSubsetSubsetSubsetSubsetSubsetSubsetSubsetSubsetSubsetSubsetSubsetSubsetSubsetSubsetSubsetSubsetSubsetSubsetSubsetSubsetSubsetSubsetSubsetSubsetSubsetSubsetSubsetSubsetSubsetSubsetSubsetSubsetSubsetSubsetSubsetSubsetSubsetSubsetSubsetSubsetSubsetSubsetSubsetSubsetSubsetSubsetSubsetSubsetSubsetSubsetSubsetSubsetSubsetSubsetSubsetSubsetSubsetSubs                                                                                                                                                                                                                                                                                                                                                                                                                                                                                                                                                                                                                                                                                                                                                                                                                                                                                                                                                                                                                                                                                                                                                                                                                                                                 | Parking             |                                   | 15     | 132     | 204          | 162       | 48          |
| SpaceSpaceSpaceSpaceSpaceSpaceSpaceSpaceSpaceSpaceSpaceSpaceSpaceSpaceSpaceSpaceSpaceSpaceSpaceSpaceSpaceSpaceSpaceSpaceSpaceSpaceSpaceSpaceSpaceSpaceSpaceSpaceSpaceSpaceSpaceSpaceSpaceSpaceSpaceSpaceSpaceSpaceSpaceSpaceSpaceSpaceSpaceSpaceSpaceSpaceSpaceSpaceSpaceSpaceSpaceSpaceSpaceSpaceSpaceSpaceSpaceSpaceSpaceSpaceSpaceSpaceSpaceSpaceSpaceSpaceSpaceSpaceSpaceSpaceSpaceSpaceSpaceSpaceSpaceSpaceSpaceSpaceSpaceSpaceSpaceSpaceSpaceSpaceSpaceSpaceSpaceSpaceSpaceSpaceSpaceSpaceSpaceSpaceSpaceSpaceSpaceSpaceSpaceSpaceSpaceSpaceSpaceSpaceSpaceSpaceSpaceSpaceSpaceSpaceSpaceSpaceSpaceSpaceSpaceSpaceSpaceSpaceSpaceSpaceSpaceSpaceSpaceSpaceSpaceSpaceSpaceSpaceSpaceSpaceSpaceSpaceSpaceSpaceSpaceSpaceSpaceSpaceSpaceSpaceSpace <th< td=""><td></td><td></td><td>12</td><td>104</td><td>198</td><td>144</td><td>50</td></th<>                                                                                                                                                                                                                                                                                                                                                                                                                                                                                                                                                                                                                                                                                                                                                                                                                                                                                                                                                                                                                                                                                                                                                                                                                                                            |                     |                                   | 12     | 104     | 198          | 144       | 50          |
| NormNormNormNormNormNormNormNormNormNormNormNormNormNormNormNormNormNormNormNormNormNormNormNormNormNormNormNormNormNormNormNormNormNormNormNormNormNormNormNormNormNormNormNormNormNormNormNormNormNormNormNormNormNormNormNormNormNormNormNormNormNormNormNormNormNormNormNormNormNormNormNormNormNormNormNormNormNormNormNormNormNormNormNormNormNormNormNormNormNormNormNormNormNormNormNormNormNormNormNormNormNormNormNormNormNormNormNormNormNormNormNormNormNormNormNormNormNormNormNormNormNormNormNormNormNormNormNormNormNormNormNormNormNormNormNormNormNormNormNormNormNormNormNormNormNormNormNormNormNormNormNormNormNormNormNormN                                                                                                                                                                                                                                                                                                                                                                                                                                                                                                                                                                                                                                                                                                                                                                                                                                                                                                                                                                                                                                                                                                                                                                                                                                                                                                                                                                                                                                                              | Corridor            | Cleanliness                       | 10     | 116     | 196          | 150       | 52          |
| Dinkag WaterHyme / select1616161616161616Connon noomSpace1516161616161616Arrangement or<br>outstainent13871816161616String arrangement or<br>string interment1387181616161616Space1716161616161616161616Space17161616161616161616161616161616161616161616161616161616161616161616161616161616161616161616161616161616161616161616161616161616161616161616161616161616161616161616161616161616161616161616161616161616161616161616161616161616161616161616161616<                                                                                                                                                                                                                                                                                                                                                                                                                                                                                                                                                                                                                                                                                                                                                                                                                                                                                                                                                                                                                                                                                                                                                                                                                                                                                                                                                                                                                                                                                                                                                                                                                                               |                     | Space                             | 13     | 128     | 206          | 164       | 40          |
| Common normSpeckerIsIsIsIsIsIsIsIsIsIsIsIsIsIsIsIsIsIsIsIsIsIsIsIsIsIsIsIsIsIsIsIsIsIsIsIsIsIsIsIsIsIsIsIsIsIsIsIsIsIsIsIsIsIsIsIsIsIsIsIsIsIsIsIsIsIsIsIsIsIsIsIsIsIsIsIsIsIsIsIsIsIsIsIsIsIsIsIsIsIsIsIsIsIsIsIsIsIsIsIsIsIsIsIsIsIsIsIsIsIsIsIsIsIsIsIsIsIsIsIsIsIsIsIsIsIsIsIsIsIsIsIsIsIsIsIsIsIsIsIsIsIsIsIsIsIsIsIsIsIsIsIsIsIsIsIsIsIsIsIsIsIsIsIsIsIsIsIsIsIsIsIsIsIsIsIsIsIsIsIsIsIs<                                                                                                                                                                                                                                                                                                                                                                                                                                                                                                                                                                                                                                                                                                                                                                                                                                                                                                                                                                                                                                                                                                                                                                                                                                                                                                                                                                                                                                                                                                                                                                                                                                                                                                                |                     |                                   | 14     | 132     | 192          | 154       | 54          |
| Common normSpeckerIsIsIsIsIsIsIsIsIsIsIsIsIsIsIsIsIsIsIsIsIsIsIsIsIsIsIsIsIsIsIsIsIsIsIsIsIsIsIsIsIsIsIsIsIsIsIsIsIsIsIsIsIsIsIsIsIsIsIsIsIsIsIsIsIsIsIsIsIsIsIsIsIsIsIsIsIsIsIsIsIsIsIsIsIsIsIsIsIsIsIsIsIsIsIsIsIsIsIsIsIsIsIsIsIsIsIsIsIsIsIsIsIsIsIsIsIsIsIsIsIsIsIsIsIsIsIsIsIsIsIsIsIsIsIsIsIsIsIsIsIsIsIsIsIsIsIsIsIsIsIsIsIsIsIsIsIsIsIsIsIsIsIsIsIsIsIsIsIsIsIsIsIsIsIsIsIsIsIsIsIsIs<                                                                                                                                                                                                                                                                                                                                                                                                                                                                                                                                                                                                                                                                                                                                                                                                                                                                                                                                                                                                                                                                                                                                                                                                                                                                                                                                                                                                                                                                                                                                                                                                                                                                                                                | Drinking Water      |                                   | 16     | 136     | 216          | 170       | 62          |
| Arrangement for<br>entertainment11104130132130132132132132132132134134134134134134134134134134134134134134134134134134134134134134134134134134134134134134134134134134134134134134134134134134134134134134134134134134134134134134134134134134134134134134134134134134134134134134134134134134134134134134134134134134134134134134134134134134134134134134134134134134134134134134134134134134134134134134134134134134134134134134134134134134134134134134134134134134134134134134134134134134134134134134134134134134134134134134134134134134134<                                                                                                                                                                                                                                                                                                                                                                                                                                                                                                                                                                                                                                                                                                                                                                                                                                                                                                                                                                                                                                                                                                                                                                                                                                                                                                                                                                                                                                                                                                                                                             |                     |                                   |        |         |              |           |             |
| InductionInternationSinceSinceSinceSinceSinceSinceSinceSinceSinceSinceSinceSinceSinceSinceSinceSinceSinceSinceSinceSinceSinceSinceSinceSinceSinceSinceSinceSinceSinceSinceSinceSinceSinceSinceSinceSinceSinceSinceSinceSinceSinceSinceSinceSinceSinceSinceSinceSinceSinceSinceSinceSinceSinceSinceSinceSinceSinceSinceSinceSinceSinceSinceSinceSinceSinceSinceSinceSinceSinceSinceSinceSinceSinceSinceSinceSinceSinceSinceSinceSinceSinceSinceSinceSinceSinceSinceSinceSinceSinceSinceSinceSinceSinceSinceSinceSinceSinceSinceSinceSinceSinceSinceSinceSinceSinceSinceSinceSinceSinceSinceSinceSinceSinceSinceSinceSinceSinceSinceSinceSinceSinceSinceSinceSinceSinceSinceSinceSinceSinceSinceSinceSinceSinceSinceSinceSinceSinceSinceSinceSinceSinceSinceSinc                                                                                                                                                                                                                                                                                                                                                                                                                                                                                                                                                                                                                                                                                                                                                                                                                                                                                                                                                                                                                                                                                                                                                                                                                                                                                                                                                 |                     |                                   | 11     | 104     | 190          | 162       | 46          |
| AutoriumIndex10121013013062Sports FacilitiesI15151817260Fee CountersI151515125Boots17155156126060Boots171421815468ILirarySpece171421815468Boots111472561563641Basalaney Newspaper171421815468IliraryBasalaney Newspaper171421815468Basalaney Newspaper1718261365656Internet Facility13101212121213Computer Room/labsNumbers of computers1412135636Computer Room/labsNumbers of computers1412135636Computer Room/labsNumbers of computers1412135636Computer Room/labsNumbers of computers14131313131313131313131313131313131313131313131313131313131313131313131313131313131313131313131313 </td <td></td> <td></td> <td></td> <td></td> <td></td> <td></td> <td></td>                                                                                                                                                                                                                                                                                                                                                                                                                                                                                                                                                                                                                                                                                                                                                                                                                                                                                                                                                                                                                                                                                                                                                                                                                                                                                                                                                                                                                                          |                     |                                   |        |         |              |           |             |
| Sports FacilitiesIndex1616181720Fer CounternI1112615614414LibrarySooks1415615617260Countern1401561581726060Countern1401561581726060CounternLighting and fans11014115815841CounternEacling room2782223504760Countern facility12121214158606060Computer Room/look1401221381846060Computer Room/look1401221361366060Computer Room/look1401221361366060Computer Room/look1401221361366060Computer Room/look1401241361365060Computer Room/look1401241361365060Computer Room/look1401241361365050Computer Room/look1401361361365050Computer Room/look1401361361365050Computer Room/look1401361361365050Computer Room/look1401361361365050Computer Solution136 <td></td> <td>Sitting arrangement</td> <td>13</td> <td>82</td> <td>184</td> <td>164</td> <td>50</td>                                                                                                                                                                                                                                                                                                                                                                                                                                                                                                                                                                                                                                                                                                                                                                                                                                                                                                                                                                                                                                                                                                                                                                                                                                                                                                                                                   |                     | Sitting arrangement               | 13     | 82      | 184          | 164       | 50          |
| recountersimageimageimageimageimageimageUbraySpace1719519515252ImageBools17156196176ImageMagnins/Newspaper171421981346ImageUpting and fans111413561864ImageReading room17982021904ImagePacing room17982021904ImagePacing room17982021904ImagePacing room17982021904ImagePacing room17982021904ImagePacing room111101911914ImageImage1319818466ImageAnometic room11121941919ImageAnometic room111819163ImageAnometic room11102202166ImageSecurit131620166ImageSecurit11102202166ImageSecurit13161856ImageSecurit141020185ImageSecurit161010101010ImageSecurit16161                                                                                                                                                                                                                                                                                                                                                                                                                                                                                                                                                                                                                                                                                                                                                                                                                                                                                                                                                                                                                                                                                                                                                                                                                                                                                                                                                                                                                                                                                                                                              | Auditorium          |                                   | 10     | 132     | 190          | 180       | 62          |
| IbraySpace1716519218292IdentionBooks1416619412760Maganize/Kewapater171421961561564Idention17014219615644IdentionReading com170982021504Idention120121224234144Internet Facility15166158564Computer Moornship14012219415460Internet Facility171871961566Matter Scility1816615866Computer Moornship14012219413652Matter Scility1718181616Matter Scility1718181852Camputer Moornshipt1118201614Stating arrangement101022041852CampusSpace161002061660Matter Moornet11122041352Matter Moornet11121361462Matter Moornet11121366014Matter Moornet11121366014Matter Moornet1316141462Matter Moornet1116141462 <td< td=""><td>Sports Facilities</td><td></td><td>16</td><td>116</td><td>188</td><td>172</td><td>60</td></td<>                                                                                                                                                                                                                                                                                                                                                                                                                                                                                                                                                                                                                                                                                                                                                                                                                                                                                                                                                                                                                                                                                                                                                                                                                                                                                                                                                                                          | Sports Facilities   |                                   | 16     | 116     | 188          | 172       | 60          |
| IndexBooksInfoIsfamIsfamInfoInfoMagainer/Nowspaper1714218418464IndexHading and fass1111419518644IndexReading room1720420413040IndexBooks122041706060Index12020419010010010060Index120121204131100100100Internet Facility120181192181310310310Internet facility120181190130310310310310Internet facility120181190310310310310310310Internet facility120181190120310310310310310310310310310310310310310310310310310310310310310310310310310310310310310310310310310310310310310310310310310310310310310310310310310310310310310310310310310310310310310310310310310310310310310310310 <td< td=""><td>Fee Counters</td><td></td><td>11</td><td>126</td><td>196</td><td>134</td><td>54</td></td<>                                                                                                                                                                                                                                                                                                                                                                                                                                                                                                                                                                                                                                                                                                                                                                                                                                                                                                                                                                                                                                                                                                                                                                                                                                                                                                                                                                                                                 | Fee Counters        |                                   | 11     | 126     | 196          | 134       | 54          |
| Image: state of the state of | Library             | Space                             | 17     | 106     | 192          | 162       | 52          |
| IndexIndexIndexIndexIndexIndexIndexIndexReading room179820219046IndexIndex121220417440IndexIndexIndexIndexIndexIndexIndexIndexIndexIndexIndexIndexIndexIndexIndexIndexIndexInternet FacilityIndexIndexIndexIndexIndexIndexIndexIndexInternet FacilityIndexInternet FacilityIndexIndexIndexIndexIndexIndexInternet FacilityInternet FacilityIndexIndexIndexIndexIndexIndexIndexIndexIndexIndexIndexIndexIndexIndexIndexIndexIndexIndexIndexIndexIndexIndexIndexIndexIndexIndexIndexIndexIndexIndexIndexIndexIndexIndexIndexIndexIndexIndexIndexIndexIndexIndexIndexIndexIndexIndexIndexIndexIndexIndexIndexIndexIndexIndexIndexIndexIndexIndexIndexIndexIndexIndexIndexIndexIndexIndexIndexIndexIndexIndexIndexIndexIndexIndexIndexIndexIndexIndexIndexIndex <td></td> <td>Books</td> <td>14</td> <td>156</td> <td>196</td> <td>172</td> <td>60</td>                                                                                                                                                                                                                                                                                                                                                                                                                                                                                                                                                                                                                                                                                                                                                                                                                                                                                                                                                                                                                                                                                                                                                                                                                                                            |                     | Books                             | 14     | 156     | 196          | 172       | 60          |
| Reading room179820219048Index obox121220417440Index obox121220417440Index obox1912121212121212Index obox1819181918601860Computer Booms/lobNumbers of computers141281913601616Internet facility12128191350505016161616161616161616161616161616161616161616161616161616161616161616161616161616161616161616161616161616161616161616161616161616161616161616161616161616161616161616161616161616161616161616161616161616161616161616161616161616161616161616                                                                                                                                                                                                                                                                                                                                                                                                                                                                                                                                                                                                                                                                                                                                                                                                                                                                                                                                                                                                                                                                                                                                                                                                                                                                                                                                                                                                                                                                                                                                                                                                                                                      |                     | Magazines/Newspaper               | 17     | 142     | 198          | 194       | 68          |
| e-book1212220417440R-book1911019215244R-book19191919191919R-bookN-bit Facility1810619818460Computer Rooms/labsNumbers of conguters1412219418460Computer Rooms/labsInternet Facility1212819515638Rooms/labsInternet Facility1212820413852Computer Rooms/labsStiting arrangement1012220413852ComputSecurity1310520216654Comput1110220216266Rooms1110220418656HottelRooms1410520418666HottelRooms1410618419456HottelRooms1110220418666TEACHING/TEACHERPunctuality0810418413464TEACHING/TEACHERSPunctuality16901721945252TEACHING/TEACHERSDo they concurage student to<br>for leture16450144505252Do they concurage student to<br>for leture16450501441346456Do they resolve problems164NositySometimes 240nce aNev                                                                                                                                                                                                                                                                                                                                                                                                                                                                                                                                                                                                                                                                                                                                                                                                                                                                                                                                                                                                                                                                                                                                                                                                                                                                                                                                                                                                |                     | Lighting and fans                 | 11     | 114     | 196          | 186       | 44          |
| N-List Facility19101212121212Internet facility1810619816860Computer KoomylabsNumbers of computers1412219414460Internet facility121281961563838Accessibility cononcomputer11281961563838Accessibility cononcomputer1128196120120100100Accessibility cononcomputer11282041865454Accessibility cononcomputer11022041865454Accessibility cononcomputer11022061685452CampusSecurity131082021665454CampusSecurity141072061685656MostelRooms141062041826666HotelRooms141061841305050Actility131081481841305050TACHING/TEACHERNuncularly6414418418464Actility149216216414418464Actility14931081741846464Actility14941841841846464Actility16162901                                                                                                                                                                                                                                                                                                                                                                                                                                                                                                                                                                                                                                                                                                                                                                                                                                                                                                                                                                                                                                                                                                                                                                                                                                                                                                                                                                                                                                                                      |                     | Reading room                      | 17     | 98      | 202          | 190       | 48          |
| Internet Facility181618181818181818181818181818181818181818181818181818181818181818181818181818181818181818181818181818181818181818181818181818181818181818181818181818181818181818181818181818181818181818181818181818181818181818181818181818181818181818181818181818181818181818181818181818181818181818181818181818181818181818181818181818181818181818181818181818181818181818181818181818                                                                                                                                                                                                                                                                                                                                                                                                                                                                                                                                                                                                                                                                                                                                                                                                                                                                                                                                                                                                                                                                                                                                                                                                                                                                                                                                                                                                                                                                                                                                                                                                                                                                                                                |                     | e-books                           | 12     | 122     | 204          | 174       | 40          |
| Computer Rooms/LabsNumbers of computers1412219418460Internet facility1212819615638Accessibility to non-computer<br>subject students1111819015050Subject students0912220413852CampusSecurity1310820216654CampusSecurity1310820216654CampusCleanlines & Hygiene119717412440Candines & Hygiene1110220216266HostelRooms1410620418855HostelRooms1410620418856HostelRooms1610418617462TEACHING/TEACHERSParceles119218218660TEACHING/TEACHERSParceles Expressiveness119218218450TEACHING/TEACHERSParceles Expressiveness119117419484Canding Expressiveness119218216452TEACHING/TEACHERSParceles Expressiveness119119484Canding Expressiveness119218219484Canding Expressiveness119817419452TEACHING/TEACHERSDo they come well preparedAlwaysMostlySometimes 16Once aNever <tr< td=""><td></td><td>N- List Facility</td><td>19</td><td>110</td><td>192</td><td>152</td><td>44</td></tr<>                                                                                                                                                                                                                                                                                                                                                                                                                                                                                                                                                                                                                                                                                                                                                                                                                                                                                                                                                                                                                                                                                                                                                                                                                               |                     | N- List Facility                  | 19     | 110     | 192          | 152       | 44          |
| Computer Rooms/LabsNumbers of computers1412219418460Internet facility1212819615638Accessibility to non-computer<br>subject students1111819015050Subject students0912220413852CampusSecurity1310820216654CampusSecurity1310820216654CampusCleanlines & Hygiene119717412440Candines & Hygiene1110220216266HostelRooms1410620418855HostelRooms1410620418856HostelRooms1610418617462TEACHING/TEACHERSParceles119218218660TEACHING/TEACHERSParceles Expressiveness119218218450TEACHING/TEACHERSParceles Expressiveness119117419484Canding Expressiveness119218216452TEACHING/TEACHERSParceles Expressiveness119119484Canding Expressiveness119218219484Canding Expressiveness119817419452TEACHING/TEACHERSDo they come well preparedAlwaysMostlySometimes 16Once aNever <tr< td=""><td></td><td></td><td></td><td></td><td></td><td></td><td></td></tr<>                                                                                                                                                                                                                                                                                                                                                                                                                                                                                                                                                                                                                                                                                                                                                                                                                                                                                                                                                                                                                                                                                                                                                                                                                                                            |                     |                                   |        |         |              |           |             |
| Computer Rooms/LabsNumbers of computers1412219418460Internet facility1212819615638Accessibility to non-computer<br>subject students1111819015050Subject students0912220413852CampusSecurity1310820216654CampusSecurity1310820216654CampusCleanlines & Hygiene119717412440Candines & Hygiene1110220216266HostelRooms1410620418855HostelRooms1410620418856HostelRooms1610418617462TEACHING/TEACHERSParceles119218218660TEACHING/TEACHERSParceles Expressiveness119218218450TEACHING/TEACHERSParceles Expressiveness119117419484Canding Expressiveness119218216452TEACHING/TEACHERSParceles Expressiveness119119484Canding Expressiveness119218219484Canding Expressiveness119817419452TEACHING/TEACHERSDo they come well preparedAlwaysMostlySometimes 16Once aNever <tr< td=""><td></td><td>Internet Facility</td><td>18</td><td>106</td><td>198</td><td>168</td><td>56</td></tr<>                                                                                                                                                                                                                                                                                                                                                                                                                                                                                                                                                                                                                                                                                                                                                                                                                                                                                                                                                                                                                                                                                                                                                                                                                              |                     | Internet Facility                 | 18     | 106     | 198          | 168       | 56          |
| Internet facility1212819615638Accessibility to non-compute<br>subject students1111819015050Sitting arrangement0912220433852CampusSecurity1310820216654Space161002051685252Ceaniness & Hygiene119717412440BottelCeaniness & Hygiene1110220216266Mostel100205168555555MostelRooms1410620413856Mess161041851746256Mess161041841805050TEACHING/TEACHERSPunctuality0810419418268TEACHING/TEACHERSPunctuality0810419418264Comment11981741945252TEACHING/TEACHERSPunctuality0810419418260TEACHING/TEACHERSPunctuality081741945252Do they converse student169017219064ConcereDo they converse student162841060Do they converse student148112Sometimes 20Once aNeverMarceDo they resolve problemsAlwaysMostlySometimes 24                                                                                                                                                                                                                                                                                                                                                                                                                                                                                                                                                                                                                                                                                                                                                                                                                                                                                                                                                                                                                                                                                                                                                                                                                                                                                                                                                                                               | Computer Rooms/Jabs |                                   |        |         |              |           |             |
| Accessibility to non-computer<br>subject students1111819015050Security0912220413852CampusSecurity1310820216654Space1610020518852Ceaniness & Hygiene119717412440Ceaniness & Hygiene1110220216266Mess161062041885666Mess161062041846266Mess16104186505066Ford131081841805050Ecurity11921821866060TEACHING/TEACHERSPunctuality0810419418268TEACHING/TEACHERSPunctuality119817419484Ceaniness119817419464TEACHING/TEACHERSPunctuality169017219064Ceaniness11981741946252Do they converge student to<br>to relate the presentAlwaysMostlySometimes 16Once a<br>NeverNeverDo they encourage student to<br>studentAlwaysMostlySometimes 20Once a<br>NeverNeverDo they resolve problemsAlwaysMostlySometimes 24Once a<br>NeverNeverMalaDo they interact with par                                                                                                                                                                                                                                                                                                                                                                                                                                                                                                                                                                                                                                                                                                                                                                                                                                                                                                                                                                                                                                                                                                                                                                                                                                                                                                                                                       |                     |                                   |        |         |              |           |             |
| subject studentsImage: stiting arrangement0912220413852CampusSecurity1310820216654CampusSpace1610020616852Candiness & Hygiene119717412440CampusCleanliness & Hygiene1110220215266HostelRooms1410620418855HostelRooms1410620418856HostelNooms151041865050Fachen Expressiveness119218218660TEACHING/TEACHERSPunctuality0810419418268TEACHING/TEACHERSPunctuality0817419064Conce at the expressiveness119817419064Conce at the expressiveness1609017219064Conce at the expressiveness1628017219064Conce at the expressiveness162841846060Conce at the expressiveness162841846060Conce at the expressiveness162841846160Conce at the expressiveness1628418418461Conce at the expressiveness1628418418461Conce at the expressiveness1628418418461                                                                                                                                                                                                                                                                                                                                                                                                                                                                                                                                                                                                                                                                                                                                                                                                                                                                                                                                                                                                                                                                                                                                                                                                                                                                                                                                                                   |                     |                                   |        |         |              |           |             |
| Sitting arrangement0912220413852CampusSecurity1310820216654CampusSpace1610020616852Camoliness & Hygiene119717412440HostelCleanliness & Hygiene1110220216266HostelRooms1410620418855HostelRooms1410620418856Food131081841805050Food131081841805050FEACHING/TEACHERSPunctuality0810419418268TEACHING/TEACHERSPunctuality0817419484CampusTeachers Expressiveness119817419452TEACHING/TEACHERSPunctuality081041948452TEACHING/TEACHERSPunctuality0817219464Teachers Expressiveness119817419452Teachers Expressiveness159017219464Teachers Expressiveness169017219464Teachers Expressiveness168017219464Teachers Expressiveness168017219464Teachers Expressiveness168017219464Teachers Expressiveness <td< td=""><td></td><td></td><td></td><td></td><td></td><td></td><td></td></td<>                                                                                                                                                                                                                                                                                                                                                                                                                                                                                                                                                                                                                                                                                                                                                                                                                                                                                                                                                                                                                                                                                                                                                                                                                                                                                                                              |                     |                                   |        |         |              |           |             |
| CampusSecurity1316820216654CampusSpace1610020616852Cleanliness & Hygiene119717412440Environment1110220216266HostelRooms1410620418855HostelMess1610418617462Food131081841805050Excurity119218218660TEACHING/TEACHERSPunctuality0810419418268TEACHING/TEACHERSPunctuality081041948410419484CampusTeachers Expressiveness119817419484104194194194194194194194194194194194194194194194194194194194194194194194194194194194194194194194194194194194194194194194194194194194194194194194194194194194194194194194194194194194194194194194194194194194194194194194194194194194194194 <t< td=""><td></td><td></td><td>09</td><td>122</td><td>204</td><td>138</td><td>52</td></t<>                                                                                                                                                                                                                                                                                                                                                                                                                                                                                                                                                                                                                                                                                                                                                                                                                                                                                                                                                                                                                                                                                                                                                                                                                                                                                                                                                                                                                                       |                     |                                   | 09     | 122     | 204          | 138       | 52          |
| Space1610020616852Cleanliness & Hyglene119717412440Environment1110220216266HostelRooms1410620418856HostelRooms1410620418856Food1310818418050Ecurity119218218660TEACHING/TEACHERSPunctuality0810419418268TEACHING/TEACHERSFood169017219064Do they come well prepared<br>for lecture1708017219064Do they encourage student to<br>studentAlwaysMostlySometimes 16<br>sometimes 20Once a<br>while 26NeverDo they resolve problemsAlwaysMostlySometimes 20Once a<br>while 26NeverDo they resolve problemsAlwaysMostlySometimes 44<br>whileOnce a<br>vhileNeverDo they resolve problemsAlwaysMostlySometimes 44<br>whileOnce a<br>vhileNeverDo they interact with parentsAlwaysMostlySometimes 24<br>vhileOnce a<br>vhileNeverDo they interact with parentsAlwaysMostlySometimes 24<br>vhileOnce a<br>vhileNeverDo they interact with parentsAlwaysMostlySometimes 24<br>vhileOnce a<br>vhileNeverDo they interact with parentsAlways <td>Campus</td> <td></td> <td></td> <td></td> <td></td> <td></td> <td></td>                                                                                                                                                                                                                                                                                                                                                                                                                                                                                                                                                                                                                                                                                                                                                                                                                                                                                                                                                                                                                                                                                                    | Campus              |                                   |        |         |              |           |             |
| Cleanliness & Hygiene119717412440Environment1110220216266HostelRooms1410620418856Mess161041861746262Food1310818418050Security119218218660TEACHING/TEACHERSPunctuality0810419418268TEACHING/TEACHERSPunctuality081041945064TEACHING/TEACHERSPunctuality081041945252TEACHING/TEACHERSPunctuality081041945252TEACHING/TEACHERSPunctuality119817419484TEACHING/TEACHERSPunctuality081041945052TEACHING/TEACHERSPunctuality169017219064Teachers Expressiveness1198174985252Do they croow well prepared<br>for lectureAlwaysMostlySometimes 16Once aNeverDo they resolve problemsAlwaysMostlySometimes 20Once aNeverPunctualityPunctualityAlwaysMostlySometimes 44Once aNeverPunctualityPunctualityAlwaysMostlySometimes 24Once aNeverPunctualityPunctualityAlwaysMostlySometimes 24<                                                                                                                                                                                                                                                                                                                                                                                                                                                                                                                                                                                                                                                                                                                                                                                                                                                                                                                                                                                                                                                                                                                                                                                                                                                                                                                                |                     |                                   |        |         |              |           |             |
| Invironment1110220216266HostelRooms1410620418856Mess1610418617462Food1310818418050Security119218218660TEACHING/TEACHERSPunctuality0810419418268TEACHING/TEACHERSPunctuality081041945064TEACHING/TEACHERSPunctuality0810419454Teachers Expressiveness119817419484Teachers Expressiveness169017219064Do they come well prepared<br>for lectureAlwaysMostlySometimes 16Once a<br>while 2652Do they encourage student to<br>expressAlwaysMostlySometimes 20Once a<br>while 26NeverDo their relation is cordial with<br>studentAlwaysMostlySometimes 20Once a<br>while 26NeverDo they resolve problemsAlwaysMostlySometimes 44Once a<br>whileNeverDo they interact with parents<br>H 148138Sometimes 24Once a<br>whileNeverMostlyDo they interact with parents<br>H 48138Sometimes 24Once a<br>whileNeverMostlyDo they interact with parents<br>H 48138Sometimes 24Once a<br>whileNeverMostlyDo they interact with parents<br>H 48AlwaysM                                                                                                                                                                                                                                                                                                                                                                                                                                                                                                                                                                                                                                                                                                                                                                                                                                                                                                                                                                                                                                                                                                                                                                           |                     |                                   |        |         |              |           |             |
| HostelRooms1410620418856Mess1610418617462Food1310818418050Security119218218660TEACHING/TEACHERSPunctuality0810419418268TEACHING/TEACHERSPunctuality081041945064TEACHING/TEACHERSI19817419484TEACHING/TEACHERSPunctuality081045064TEACHING/TEACHERS169017219064TEACHING/TEACHERS170800nce aNeverfor lecture170800nce aNeverfor lecture162840nce aNeverpo they recourage student to<br>expressAlwaysMostlySometimes 20Once aDo their relation is cordial with<br>studentAlwaysMostlySometimes 20Once aDo they resolve problemsAlwaysMostlySometimes 44Once aDo they interact with parentsAlwaysMostlySometimes 24Once aDo they interact with parentsAlwaysMostlySometimes 24Once aAlways1481381380nce aNeveralwaysMostlySometimes 24Once aNeveralways148138138Sometimes 24Once aAlways148138138Sometimes 24                                                                                                                                                                                                                                                                                                                                                                                                                                                                                                                                                                                                                                                                                                                                                                                                                                                                                                                                                                                                                                                                                                                                                                                                                                                                                                      |                     |                                   |        |         |              |           |             |
| Mess1610418617462Food1310818418050Security119218218660TEACHING/TEACHERSPunctuality0810419418268TEACHING/TEACHERSPunctuality0810419418268TEACHING/TEACHERSPunctuality0810419484TEACHING/TEACHERSPunctuality0810419484TEACHING/TEACHERSPunctuality0810419484TEACHING/TEACHERSPunctuality0810419484TEACHING/TEACHERSPunctuality0810419484TEACHING/TEACHERSPunctuality0810419484TEACHING/TEACHERSPunctuality0810419484TEACHING/TEACHERSPunctuality0810419484TEACHING/TEACHERSPunctuality08MostlySometimes 16Once aNeverDo they encourage student to<br>expressAlwaysMostlySometimes 20Once aNeverTEACHINGPunctuality parentsAlwaysMostlySometimes 44Once aNeverTEACHINGPunctuality parentsAlwaysMostlySometimes 24Once aNeverTEACHINGPunctuality parentsAlwaysMostlySometimes 24Once aNeverTEACHINGPunctuality parentsAlwaysMostlySometim                                                                                                                                                                                                                                                                                                                                                                                                                                                                                                                                                                                                                                                                                                                                                                                                                                                                                                                                                                                                                                                                                                                                                                                                                                                                          | Hostel              |                                   |        |         |              |           |             |
| Food1310818418050Security119218218660TEACHING/TEACHERSPunctuality0810419418268TEACHING/TEACHERSPunctuality0810419418268Teachers Expressiveness119817419484Teachers Expressiveness119817219064Teachers Expressiveness169017219064Do they come well preparedAlwaysMostlySometimes 16Once a<br>while 26Neverfor lecture17080Once aNeverDo they encourage student to<br>expressAlwaysMostlySometimes 46Once a<br>while 26NeverDo their relation is cordial with<br>studentAlwaysMostlySometimes 20Once a<br>while 26NeverDo they resolve problemsAlwaysMostlySometimes 44Once a<br>whileNeverDo they interact with parentsAlwaysMostlySometimes 24Once a<br>whileNeverIdeDo they interact with parentsAlwaysMostlySometimes 24Once a<br>whileNeverIdeIdeIdeIdeIdeIdeIdeIdeIdeIdeIdeIdeIdeIdeIdeIdeIdeIdeIdeIdeIdeIdeIdeIdeIdeIdeIdeIdeIdeIdeIdeIde </td <td></td> <td></td> <td></td> <td></td> <td></td> <td></td> <td></td>                                                                                                                                                                                                                                                                                                                                                                                                                                                                                                                                                                                                                                                                                                                                                                                                                                                                                                                                                                                                                                                                                                                                                                                      |                     |                                   |        |         |              |           |             |
| Security119218218660TEACHING/TEACHERSPunctuality0810419418268Teachers Expressiveness119817419484Teachers Expressiveness119817219064Teachers Expressiveness169017219064Do they come well prepared<br>for lectureAlwaysMostlySometimes 16Once a<br>while 26Never<br>while 26Do they encourage student to<br>expressAlwaysMostlySometimes 46Once a<br>while 26NeverDo their relation is cordial with<br>studentAlwaysMostlySometimes 20Once a<br>while 26Never<br>while 26Do they resolve problemsAlwaysMostlySometimes 44Once a<br>whileNever<br>whileDo they interact with parentsAlwaysMostlySometimes 24Once a<br>whileNever<br>%hileDo they interact with parentsAlwaysMostlySometimes 24Once a<br>whileNeverHat138HatHat<                                                                                                                                                                                                                                                                                                                                                                                                                                                                                                                                                                                                                                                                                                                                                                                                                                                                                                                                                                                                                                           |                     |                                   |        |         |              |           |             |
| TEACHING/TEACHERS Punctuality 08 104 194 182 68   TEACHING/TEACHERS Teachers Expressiveness 11 98 174 194 84   Image: Constraint of the state of subject 16 90 172 190 64   Image: Constraint of the state of subject 16 90 172 190 64   Image: Constraint of the state of subject Always Mostly Sometimes 16 Once a Never   Image: Constraint of the state of t                                                                                                                                                                                                                                                                                                                                                                                                                                                                                                   |                     |                                   |        |         |              |           |             |
| Teachers Expressiveness 11 98 174 194 84   Knowledge of subject 16 90 172 190 64   Do they come well prepared<br>for lecture Always Mostly Sometimes 16 Once a<br>while 26 Never<br>while 26   Do they encourage student to<br>express Always Mostly Sometimes 46 Once a<br>while 26 Never<br>sometimes 46   Do their relation is cordial with<br>student Always Mostly Sometimes 20 Once a<br>while 26 Never<br>sometimes 44   Do they resolve problems Always Mostly Sometimes 44 Once a<br>while Never<br>student   Do they interact with parents Always Mostly Sometimes 24 Once a<br>while Never<br>while   Do they interact with parents Always Mostly Sometimes 24 Once a<br>while Never<br>while   Do they interact with parents Always Mostly Sometimes 24 Once a<br>while Never<br>while   148 138 Sometimes 24 Once a<br>while Never<br>yhile                                                                                                                                                                                                                                                                                                                                                                                                                                                                                                                                                                                                                                                                                                                                                                                                                                                                                                                                                                                                                                                                                                                                                                                                                                                       | TEACHING/TEACHERS   |                                   |        |         |              |           |             |
| Knowledge of subject 16 90 172 190 64   Do they come well prepared<br>for lecture Always Mostly Sometimes 16 Once a<br>while 26 Never<br>while 26   Do they encourage student to<br>express Always Mostly Sometimes 46 Once a<br>while 26 Never   Do their relation is cordial with<br>student Always Mostly Sometimes 20 Once a<br>while 26 Never   Do they resolve problems Always Mostly Sometimes 44 Once a<br>while Never   Do they resolve problems Always Mostly Sometimes 44 Once a<br>while Never   Do they interact with parents Always Mostly Sometimes 24 Once a<br>while Never   Do they interact with parents Always Mostly Sometimes 24 Once a<br>while Never   148 138 138 Sometimes 24 Once a<br>while Never                                                                                                                                                                                                                                                                                                                                                                                                                                                                                                                                                                                                                                                                                                                                                                                                                                                                                                                                                                                                                                                                                                                                                                                                                                                                                                                                                                                  |                     |                                   |        |         |              |           |             |
| Do they come well prepared<br>for lecture Always<br>170 Mostly<br>80 Sometimes 16 Once a<br>while 26 Never<br>52   Do they encourage student to<br>express Always Mostly Sometimes 46 Once a<br>while 26 Never   Do their relation is cordial with<br>student Always Mostly Sometimes 20 Once a<br>while 26 Never   Do their relation is cordial with<br>student Always Mostly Sometimes 20 Once a<br>while 26 Never   Do they resolve problems Always Mostly Sometimes 44 Once a<br>while Never   Do they interact with parents Always Mostly Sometimes 24 Once a<br>while Never   Do they interact with parents Always Mostly Sometimes 24 Once a<br>while Never   148 138 Sometimes 24 Once a<br>while Never                                                                                                                                                                                                                                                                                                                                                                                                                                                                                                                                                                                                                                                                                                                                                                                                                                                                                                                                                                                                                                                                                                                                                                                                                                                                                                                                                                                                |                     |                                   |        |         |              |           |             |
| for lecture 170 80 while 26 52   Do they encourage student to<br>express Always Mostly Sometimes 46 Once a Never   Do their relation is cordial with<br>student Always Mostly Sometimes 20 Once a Never   Do their relation is cordial with<br>student Always Mostly Sometimes 20 Once a Never   Do they resolve problems Always Mostly Sometimes 44 Once a Never   Do they resolve problems Always Mostly Sometimes 44 Once a Never   Do they interact with parents Always Mostly Sometimes 24 Once a Never   148 138 Base Once a Never Never                                                                                                                                                                                                                                                                                                                                                                                                                                                                                                                                                                                                                                                                                                                                                                                                                                                                                                                                                                                                                                                                                                                                                                                                                                                                                                                                                                                                                                                                                                                                                                 |                     |                                   |        |         |              |           |             |
| express 152 84 while 26 60   Do their relation is cordial with<br>student Always Mostly Sometimes 20 Once a Never   148 112 while<br>48 61 48 Notely Sometimes 44 Once a Never   Do they resolve problems Always Mostly Sometimes 44 Once a Never   166 94 28 28 Never 12 Never   Do they interact with parents Always Mostly Sometimes 24 Once a Never   148 138 Sometimes 24 Once a Never Never                                                                                                                                                                                                                                                                                                                                                                                                                                                                                                                                                                                                                                                                                                                                                                                                                                                                                                                                                                                                                                                                                                                                                                                                                                                                                                                                                                                                                                                                                                                                                                                                                                                                                                              |                     |                                   |        |         |              |           |             |
| express 152 84 while 26 60   Do their relation is cordial with<br>student Always Mostly Sometimes 20 Once a Never   148 112 while<br>48 61 48 Notely Sometimes 44 Once a Never   Do they resolve problems Always Mostly Sometimes 44 Once a Never   166 94 28 28 Never 12 Never   Do they interact with parents Always Mostly Sometimes 24 Once a Never   148 138 Sometimes 24 Once a Never Never                                                                                                                                                                                                                                                                                                                                                                                                                                                                                                                                                                                                                                                                                                                                                                                                                                                                                                                                                                                                                                                                                                                                                                                                                                                                                                                                                                                                                                                                                                                                                                                                                                                                                                              |                     | Do they encourage student to      | Always | Mostly  | Sometimes 46 | Once a    | Never       |
| student 148 112 while 61   Do they resolve problems Always Mostly Sometimes 44 Once a Never   166 94 while 56 28   Do they interact with parents Always Mostly Sometimes 24 Once a Never   148 138 Sometimes 24 Once a Never                                                                                                                                                                                                                                                                                                                                                                                                                                                                                                                                                                                                                                                                                                                                                                                                                                                                                                                                                                                                                                                                                                                                                                                                                                                                                                                                                                                                                                                                                                                                                                                                                                                                                                                                                                                                                                                                                   |                     |                                   |        |         |              | while 26  | 60          |
| Image: Dot hey resolve problems Always Mostly Sometimes 44 Once a Never   166 94 94 while 56   28 28 28 28   Do they interact with parents Always Mostly Sometimes 24 Once a Never   148 138 Sometimes 24 Once a Never   36 94 36 36 36                                                                                                                                                                                                                                                                                                                                                                                                                                                                                                                                                                                                                                                                                                                                                                                                                                                                                                                                                                                                                                                                                                                                                                                                                                                                                                                                                                                                                                                                                                                                                                                                                                                                                                                                                                                                                                                                        |                     | Do their relation is cordial with | Always | Mostly  | Sometimes 20 | Once a    | Never       |
| Do they resolve problems Always Mostly Sometimes 44 Once a Never   166 94 while 56   28 28   Do they interact with parents Always Mostly Sometimes 24 Once a Never   148 138 while 76 36 36 16                                                                                                                                                                                                                                                                                                                                                                                                                                                                                                                                                                                                                                                                                                                                                                                                                                                                                                                                                                                                                                                                                                                                                                                                                                                                                                                                                                                                                                                                                                                                                                                                                                                                                                                                                                                                                                                                                                                 |                     | student                           | 148    | 112     |              | while     | 61          |
| Info 94 while 56   28 28 28   Do they interact with parents Always Mostly Sometimes 24 Once a Never   148 138 while 76 36 36 Never                                                                                                                                                                                                                                                                                                                                                                                                                                                                                                                                                                                                                                                                                                                                                                                                                                                                                                                                                                                                                                                                                                                                                                                                                                                                                                                                                                                                                                                                                                                                                                                                                                                                                                                                                                                                                                                                                                                                                                             |                     |                                   |        |         |              | 48        |             |
| Do they interact with parents Always Mostly Sometimes 24 Once a Never   148 138 while 76   36 36                                                                                                                                                                                                                                                                                                                                                                                                                                                                                                                                                                                                                                                                                                                                                                                                                                                                                                                                                                                                                                                                                                                                                                                                                                                                                                                                                                                                                                                                                                                                                                                                                                                                                                                                                                                                                                                                                                                                                                                                               |                     | Do they resolve problems          | Always | Mostly  | Sometimes 44 | Once a    | Never       |
| Do they interact with parents Always Mostly Sometimes 24 Once a Never   148 138 while 76   36 36                                                                                                                                                                                                                                                                                                                                                                                                                                                                                                                                                                                                                                                                                                                                                                                                                                                                                                                                                                                                                                                                                                                                                                                                                                                                                                                                                                                                                                                                                                                                                                                                                                                                                                                                                                                                                                                                                                                                                                                                               |                     |                                   | 166    | 94      |              | while     | 56          |
| 148 138 while 76<br>36                                                                                                                                                                                                                                                                                                                                                                                                                                                                                                                                                                                                                                                                                                                                                                                                                                                                                                                                                                                                                                                                                                                                                                                                                                                                                                                                                                                                                                                                                                                                                                                                                                                                                                                                                                                                                                                                                                                                                                                                                                                                                         |                     |                                   |        |         |              | 28        |             |
| 36                                                                                                                                                                                                                                                                                                                                                                                                                                                                                                                                                                                                                                                                                                                                                                                                                                                                                                                                                                                                                                                                                                                                                                                                                                                                                                                                                                                                                                                                                                                                                                                                                                                                                                                                                                                                                                                                                                                                                                                                                                                                                                             |                     | Do they interact with parents     | Always | Mostly  | Sometimes 24 | Once a    | Never       |
|                                                                                                                                                                                                                                                                                                                                                                                                                                                                                                                                                                                                                                                                                                                                                                                                                                                                                                                                                                                                                                                                                                                                                                                                                                                                                                                                                                                                                                                                                                                                                                                                                                                                                                                                                                                                                                                                                                                                                                                                                                                                                                                |                     |                                   | 148    | 138     |              |           | 76          |
| Curriculum How the curriculum is? Modern Mostly modern Mostly Traditional A mix                                                                                                                                                                                                                                                                                                                                                                                                                                                                                                                                                                                                                                                                                                                                                                                                                                                                                                                                                                                                                                                                                                                                                                                                                                                                                                                                                                                                                                                                                                                                                                                                                                                                                                                                                                                                                                                                                                                                                                                                                                |                     |                                   |        |         |              |           |             |
|                                                                                                                                                                                                                                                                                                                                                                                                                                                                                                                                                                                                                                                                                                                                                                                                                                                                                                                                                                                                                                                                                                                                                                                                                                                                                                                                                                                                                                                                                                                                                                                                                                                                                                                                                                                                                                                                                                                                                                                                                                                                                                                |                     |                                   |        |         |              | 36        |             |