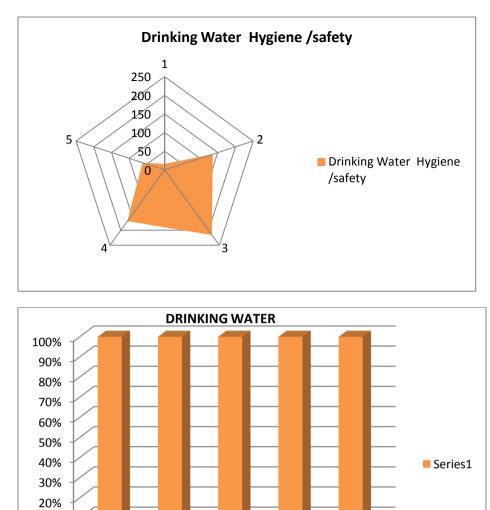

# Govt. D.B. Girls' P.G. College, Raipur, Chhattisgarh

Feedback Data - N-620 Done On Incidental Cum Random Basis (Some Of The Questions Were Left without a

comment )

| <table-row><table-row><table-row><table-row><table-row><table-container><table-container><table-container><table-container><table-container><table-container><table-container><table-container><table-container></table-container></table-container></table-container></table-container></table-container></table-container></table-container></table-container></table-container></table-row></table-row></table-row></table-row></table-row>                                                                                                                                                                                                                                                                                                                                                                                                                                                                                                                                                                                                                                                                                                                                                                                                                                                                                                                                                                                                                                                                                                                                                                                                                                                                                                                                                                                                                                                                                                                                                                                                                                                                 |                     |                                   |        |         |              | Manuarad  | Outstanding |
|----------------------------------------------------------------------------------------------------------------------------------------------------------------------------------------------------------------------------------------------------------------------------------------------------------------------------------------------------------------------------------------------------------------------------------------------------------------------------------------------------------------------------------------------------------------------------------------------------------------------------------------------------------------------------------------------------------------------------------------------------------------------------------------------------------------------------------------------------------------------------------------------------------------------------------------------------------------------------------------------------------------------------------------------------------------------------------------------------------------------------------------------------------------------------------------------------------------------------------------------------------------------------------------------------------------------------------------------------------------------------------------------------------------------------------------------------------------------------------------------------------------------------------------------------------------------------------------------------------------------------------------------------------------------------------------------------------------------------------------------------------------------------------------------------------------------------------------------------------------------------------------------------------------------------------------------------------------------------------------------------------------------------------------------------------------------------------------------------------------|---------------------|-----------------------------------|--------|---------|--------------|-----------|-------------|
| NameNameNameNameNameNameNameNameNameNameNameNameNameNameNameNameNameNameNameNameNameNameNameNameNameNameNameNameNameNameNameNameNameNameNameNameNameNameNameNameNameNameNameNameNameNameNameNameNameNameNameNameNameNameNameNameNameNameNameNameNameNameNameNameNameNameNameNameNameNameNameNameNameNameNameNameNameNameNameNameNameNameNameNameNameNameNameNameNameNameNameNameNameNameNameNameNameNameNameNameNameNameNameNameNameNameNameNameNameNameNameNameNameNameNameNameNameNameNameNameNameNameNameNameNameNameNameNameNameNameNameNameNameNameNameNameNameNameNameNameNameNameNameNameNameNameNameNameNameNameNameNameNameNameNameName </td <td></td> <td>Sitting arrangement</td> <td>poor</td> <td>Average</td> <td>Good</td> <td>Very good</td> <td>Outstanding</td>                                                                                                                                                                                                                                                                                                                                                                                                                                                                                                                                                                                                                                                                                                                                                                                                                                                                                                                                                                                                                                                                                                                                                                                                                                                                                                                              |                     | Sitting arrangement               | poor   | Average | Good         | Very good | Outstanding |
| 1000000000000000000000000000000000000                                                                                                                                                                                                                                                                                                                                                                                                                                                                                                                                                                                                                                                                                                                                                                                                                                                                                                                                                                                                                                                                                                                                                                                                                                                                                                                                                                                                                                                                                                                                                                                                                                                                                                                                                                                                                                                                                                                                                                                                                                                                          | Class Toolin        |                                   |        |         |              |           |             |
| 1400140014001400140014001400140014001400140014001400140014001400140014001400140014001400140014001400140014001400140014001400140014001400140014001400140014001400140014001400140014001400140014001400140014001400140014001400140014001400140014001400140014001400140014001400140014001400140014001400140014001400140014001400140014001400140014001400140014001400140014001400140014001400140014001400140014001400140014001400140014001400140014001400140014001400140014001400140014001400140014001400140014001400140014001400140014001400140014001400140014001400140014001400140014001400140014001400140014001400140014001400140014001400140014001                                                                                                                                                                                                                                                                                                                                                                                                                                                                                                                                                                                                                                                                                                                                                                                                                                                                                                                                                                                                                                                                                                                                                                                                                                                                                                                                                                                                                                                              |                     |                                   |        |         |              |           |             |
| ImageNormNormNormNormNormNormNormNormNormNormNormNormNormNormNormNormNormNormNormNormNormNormNormNormNormNormNormNormNormNormNormNormNormNormNormNormNormNormNormNormNormNormNormNormNormNormNormNormNormNormNormNormNormNormNormNormNormNormNormNormNormNormNormNormNormNormNormNormNormNormNormNormNormNormNormNormNormNormNormNormNormNormNormNormNormNormNormNormNormNormNormNormNormNormNormNormNormNormNormNormNormNormNormNormNormNormNormNormNormNormNormNormNormNormNormNormNormNormNormNormNormNormNormNormNormNormNormNormNormNormNormNormNormNormNormNormNormNormNormNormNormNormNormNormNormNormNormNormNormNormNormNormNormNormNorm <th< td=""><td></td><td></td><td></td><td></td><td></td><td></td><td></td></th<>                                                                                                                                                                                                                                                                                                                                                                                                                                                                                                                                                                                                                                                                                                                                                                                                                                                                                                                                                                                                                                                                                                                                                                                                                                                                                                                                                                             |                     |                                   |        |         |              |           |             |
| ImageImageImageImageImageImageImageImageImageImageImageImageImageImageImageImageImageImageImageImageImageImageImageImageImageImageImageImageImageImageImageImageImageImageImageImageImageImageImageImageImageImageImageImageImageImageImageImageImageImageImageImageImageImageImageImageImageImageImageImageImageImageImageImageImageImageImageImageImageImageImageImageImageImageImageImageImageImageImageImageImageImageImageImageImageImageImageImageImageImageImageImageImageImageImageImageImageImageImageImageImageImageImageImageImageImageImageImageImageImageImageImageImageImageImageImageImageImageImageImageImageImageImageImageImageImageImageImageImageImageImageImageImageImageImageImageImageImageImageImageImage <thimage< th="">ImageImageImage<th< td=""><td></td><td></td><td></td><td></td><td></td><td></td><td></td></th<></thimage<>                                                                                                                                                                                                                                                                                                                                                                                                                                                                                                                                                                                                                                                                                                                                                                                                                                                                                                                                                                                                                                                                                                                                                                                                                                                   |                     |                                   |        |         |              |           |             |
| NormNormNormNormNormNormNormNormNormNormNormNormNormNormNormNormNormNormNormNormNormNormNormNormNormNormNormNormNormNormNormNormNormNormNormNormNormNormNormNormNormNormNormNormNormNormNormNormNormNormNormNormNormNormNormNormNormNormNormNormNormNormNormNormNormNormNormNormNormNormNormNormNormNormNormNormNormNormNormNormNormNormNormNormNormNormNormNormNormNormNormNormNormNormNormNormNormNormNormNormNormNormNormNormNormNormNormNormNormNormNormNormNormNormNormNormNormNormNormNormNormNormNormNormNormNormNormNormNormNormNormNormNormNormNormNormNormNormNormNormNormNormNormNormNormNormNormNormNormNormNormNormNormNormNormNormN                                                                                                                                                                                                                                                                                                                                                                                                                                                                                                                                                                                                                                                                                                                                                                                                                                                                                                                                                                                                                                                                                                                                                                                                                                                                                                                                                                                                                                                              |                     |                                   |        |         |              |           |             |
| SectorContropContropContropContropContropContropContropContropContropContropContropContropContropContropContropContropContropContropContropContropContropContropContropContropContropContropContropContropContropContropContropContropContropContropContropContropContropContropContropContropContropContropContropContropContropContropContropContropContropContropContropContropContropContropContropContropContropContropContropContropContropContropContropContropContropContropContropContropContropContropContropContropContropContropContropContropContropContropContropContropContropContropContropContropContropContropContropContropContropContropContropContropContropContropContropContropContropContropContropContropContropContropContropContropContropContropContropContropContropContropContropContropContropContropContropContropContropContropContropContropContropContropContropContropContropControp </td <td></td> <td></td> <td></td> <td></td> <td></td> <td></td> <td></td>                                                                                                                                                                                                                                                                                                                                                                                                                                                                                                                                                                                                                                                                                                                                                                                                                                                                                                                                                                                                                                                                                                            |                     |                                   |        |         |              |           |             |
| App of the sector of the se  | Toilet              |                                   |        |         |              |           |             |
| SameSameSameSameSameSameSameSameSameSameSameSameSameSameSameSameSameSameSameSameSameSameSameSameSameSameSameSameSameSameSameSameSameSameSameSameSameSameSameSameSameSameSameSameSameSameSameSameSameSameSameSameSameSameSameSameSameSameSameSameSameSameSameSameSameSameSameSameSameSameSameSameSameSameSameSameSameSameSameSameSameSameSameSameSameSameSameSameSameSameSameSameSameSameSameSameSameSameSameSameSameSameSameSameSameSameSameSameSameSameSameSameSameSameSameSameSameSameSameSameSameSameSameSameSameSameSameSameSameSameSameSameSameSameSameSameSameSameSameSameSameSameSameSameSameSameSameSameSameSameSameSameSameSameSameSame                                                                                                                                                                                                                                                                                                                                                                                                                                                                                                                                                                                                                                                                                                                                                                                                                                                                                                                                                                                                                                                                                                                                                                                                                                                                                                                                                                                                                                                               |                     |                                   |        |         |              |           |             |
| 11111111111111111111111111111111111111111111111111111111111111111111111111111111111111111111111111111111111111111111111111111111111111111111111111111111111111111111111111111111111111111111111111111111111 <th< td=""><td>Canteen</td><td></td><td></td><td></td><td></td><td></td><td></td></th<>                                                                                                                                                                                                                                                                                                                                                                                                                                                                                                                                                                                                                                                                                                                                                                                                                                                                                                                                                                                                                                                                                                                                                                                                                                                                                                                                                                                                                                                                                                                                                                                                                                                                                                                                                                                                            | Canteen             |                                   |        |         |              |           |             |
| NameNetworkNameNameNameNameNameNameNameNameNameNameNameNameNameNameNameNameNameNameNameNameNameNameNameNameNameNameNameNameNameNameNameNameNameNameNameNameNameNameNameNameNameNameNameNameNameNameNameNameNameNameNameNameNameNameNameNameNameNameNameNameNameNameNameNameNameNameNameNameNameNameNameNameNameNameNameNameNameNameNameNameNameNameNameNameNameNameNameNameNameNameNameNameNameNameNameNameNameNameNameNameNameNameNameNameNameNameNameNameNameNameNameNameNameNameNameNameNameNameNameNameNameNameNameNameNameNameNameNameNameNameNameNameNameNameNameNameNameNameNameNameNameNameNameNameNameNameNameNameNameNameNameNameNameName <td></td> <td></td> <td>14</td> <td>144</td> <td></td> <td>136</td> <td>36</td>                                                                                                                                                                                                                                                                                                                                                                                                                                                                                                                                                                                                                                                                                                                                                                                                                                                                                                                                                                                                                                                                                                                                                                                                                                                                                                                                                                            |                     |                                   | 14     | 144     |              | 136       | 36          |
| NameNameNameNameNameNameNameNameNameNameNameNameNameNameNameNameNameNameNameNameNameNameNameNameNameNameNameNameNameNameNameNameNameNameNameNameNameNameNameNameNameNameNameNameNameNameNameNameNameNameNameNameNameNameNameNameNameNameNameNameNameNameNameNameNameNameNameNameNameNameNameNameNameNameNameNameNameNameNameNameNameNameNameNameNameNameNameNameNameNameNameNameNameNameNameNameNameNameNameNameNameNameNameNameNameNameNameNameNameNameNameNameNameNameNameNameNameNameNameNameNameNameNameNameNameNameNameNameNameNameNameNameNameNameNameNameNameNameNameNameNameNameNameNameNameNameNameNameNameNameNameNameNameNameNameName<                                                                                                                                                                                                                                                                                                                                                                                                                                                                                                                                                                                                                                                                                                                                                                                                                                                                                                                                                                                                                                                                                                                                                                                                                                                                                                                                                                                                                                                              |                     | Food                              | 16     | 126     | 200          | 138       | 38          |
| namenamenamenamenamenamenamenamenamenamenamenamenamenamenamenamenamenamenamenamenamenamenamenamenamenamenamenamenamenamenamenamenamenamenamenamenamenamenamenamenamenamenamenamenamenamenamenamenamenamenamenamenamenamenamenamenamenamenamenamenamenamenamenamenamenamenamenamenamenamenamenamenamenamenamenamenamenamenamenamenamenamenamenamenamenamenamenamenamenamenamenamenamenamenamenamenamenamenamenamenamenamenamenamenamenamenamenamenamenamenamenamenamenamenamenamenamenamenamenamenamenamenamenamenamenamenamenamenamenamenamenamenamenamenamenamenamenamenamenamenamenamenamenamenamenamenamenamenamenamenamenamenamenamenamenamen                                                                                                                                                                                                                                                                                                                                                                                                                                                                                                                                                                                                                                                                                                                                                                                                                                                                                                                                                                                                                                                                                                                                                                                                                                                                                                                                                                                                                                                              |                     |                                   |        |         |              |           | 36          |
| sharejeakjeakjeakjeakjeakjeakjeakjeakjeakjeakjeakjeakjeakjeakjeakjeakjeakjeakjeakjeakjeakjeakjeakjeakjeakjeakjeakjeakjeakjeakjeakjeakjeakjeakjeakjeakjeakjeakjeakjeakjeakjeakjeakjeakjeakjeakjeakjeakjeakjeakjeakjeakjeakjeakjeakjeakjeakjeakjeakjeakjeakjeakjeakjeakjeakjeakjeakjeakjeakjeakjeakjeakjeakjeakjeakjeakjeakjeakjeakjeakjeakjeakjeakjeakjeakjeakjeakjeakjeakjeakjeakjeakjeakjeakjeakjeakjeakjeakjeakjeakjeakjeakjeakjeakjeakjeakjeakjeakjeakjeakjeakjeakjeakjeakjeakjeakjeakjeakjeakjeakjeakjeakjeakjeakjeakjeakjeakjeakjeakjeakjeakjeakjeakjeakjeakjeakjeakjeakjeakjeakjeakjeakjeakjeakjeakjeakjeakjeakjeakjeakjeakjeakjeakjeakjeak                                                                                                                                                                                                                                                                                                                                                                                                                                                                                                                                                                                                                                                                                                                                                                                                                                                                                                                                                                                                                                                                                                                                                                                                                                                                                                                                                                                                                                                              |                     | Hygiene                           | 13     | 158     | 206          | 124       | 46          |
| AnswerSubsetSubsetSubsetSubsetSubsetSubsetSubsetSubsetSubsetSubsetSubsetSubsetSubsetSubsetSubsetSubsetSubsetSubsetSubsetSubsetSubsetSubsetSubsetSubsetSubsetSubsetSubsetSubsetSubsetSubsetSubsetSubsetSubsetSubsetSubsetSubsetSubsetSubsetSubsetSubsetSubsetSubsetSubsetSubsetSubsetSubsetSubsetSubsetSubsetSubsetSubsetSubsetSubsetSubsetSubsetSubsetSubsetSubsetSubsetSubsetSubsetSubsetSubsetSubsetSubsetSubsetSubsetSubsetSubsetSubsetSubsetSubsetSubsetSubsetSubsetSubsetSubsetSubsetSubsetSubsetSubsetSubsetSubsetSubsetSubsetSubsetSubsetSubsetSubsetSubsetSubsetSubsetSubsetSubsetSubsetSubsetSubsetSubsetSubsetSubsetSubsetSubsetSubsetSubsetSubsetSubsetSubsetSubsetSubsetSubsetSubsetSubsetSubsetSubsetSubsetSubsetSubsetSubsetSubsetSubsetSubsetSubsetSubsetSubsetSubsetSubsetSubsetSubsetSubsetSubsetSubsetSubsetSubsetSubsetSubs                                                                                                                                                                                                                                                                                                                                                                                                                                                                                                                                                                                                                                                                                                                                                                                                                                                                                                                                                                                                                                                                                                                                                                                                                                                                 | Parking             |                                   | 15     | 132     | 204          | 162       | 48          |
| SpaceSpaceSpaceSpaceSpaceSpaceSpaceSpaceSpaceSpaceSpaceSpaceSpaceSpaceSpaceSpaceSpaceSpaceSpaceSpaceSpaceSpaceSpaceSpaceSpaceSpaceSpaceSpaceSpaceSpaceSpaceSpaceSpaceSpaceSpaceSpaceSpaceSpaceSpaceSpaceSpaceSpaceSpaceSpaceSpaceSpaceSpaceSpaceSpaceSpaceSpaceSpaceSpaceSpaceSpaceSpaceSpaceSpaceSpaceSpaceSpaceSpaceSpaceSpaceSpaceSpaceSpaceSpaceSpaceSpaceSpaceSpaceSpaceSpaceSpaceSpaceSpaceSpaceSpaceSpaceSpaceSpaceSpaceSpaceSpaceSpaceSpaceSpaceSpaceSpaceSpaceSpaceSpaceSpaceSpaceSpaceSpaceSpaceSpaceSpaceSpaceSpaceSpaceSpaceSpaceSpaceSpaceSpaceSpaceSpaceSpaceSpaceSpaceSpaceSpaceSpaceSpaceSpaceSpaceSpaceSpaceSpaceSpaceSpaceSpaceSpaceSpaceSpaceSpaceSpaceSpaceSpaceSpaceSpaceSpaceSpaceSpaceSpaceSpaceSpaceSpaceSpaceSpaceSpaceSpace <th< td=""><td></td><td></td><td>12</td><td>104</td><td>198</td><td>144</td><td>50</td></th<>                                                                                                                                                                                                                                                                                                                                                                                                                                                                                                                                                                                                                                                                                                                                                                                                                                                                                                                                                                                                                                                                                                                                                                                                                                                            |                     |                                   | 12     | 104     | 198          | 144       | 50          |
| NormNormNormNormNormNormNormNormNormNormNormNormNormNormNormNormNormNormNormNormNormNormNormNormNormNormNormNormNormNormNormNormNormNormNormNormNormNormNormNormNormNormNormNormNormNormNormNormNormNormNormNormNormNormNormNormNormNormNormNormNormNormNormNormNormNormNormNormNormNormNormNormNormNormNormNormNormNormNormNormNormNormNormNormNormNormNormNormNormNormNormNormNormNormNormNormNormNormNormNormNormNormNormNormNormNormNormNormNormNormNormNormNormNormNormNormNormNormNormNormNormNormNormNormNormNormNormNormNormNormNormNormNormNormNormNormNormNormNormNormNormNormNormNormNormNormNormNormNormNormNormNormNormNormNormNormN                                                                                                                                                                                                                                                                                                                                                                                                                                                                                                                                                                                                                                                                                                                                                                                                                                                                                                                                                                                                                                                                                                                                                                                                                                                                                                                                                                                                                                                              | Corridor            | Cleanliness                       | 10     | 116     | 196          | 150       | 52          |
| Dinkag WaterHyme / select1616161616161616Connon noomSpace1516161616161616Arrangement or<br>outstainent13871816161616String arrangement or<br>string interment1387181616161616Space1716161616161616161616Space17161616161616161616161616161616161616161616161616161616161616161616161616161616161616161616161616161616161616161616161616161616161616161616161616161616161616161616161616161616161616161616161616161616161616161616161616161616161616161616161616<                                                                                                                                                                                                                                                                                                                                                                                                                                                                                                                                                                                                                                                                                                                                                                                                                                                                                                                                                                                                                                                                                                                                                                                                                                                                                                                                                                                                                                                                                                                                                                                                                                               |                     | Space                             | 13     | 128     | 206          | 164       | 40          |
| Common normSpeckerIsIsIsIsIsIsIsIsIsIsIsIsIsIsIsIsIsIsIsIsIsIsIsIsIsIsIsIsIsIsIsIsIsIsIsIsIsIsIsIsIsIsIsIsIsIsIsIsIsIsIsIsIsIsIsIsIsIsIsIsIsIsIsIsIsIsIsIsIsIsIsIsIsIsIsIsIsIsIsIsIsIsIsIsIsIsIsIsIsIsIsIsIsIsIsIsIsIsIsIsIsIsIsIsIsIsIsIsIsIsIsIsIsIsIsIsIsIsIsIsIsIsIsIsIsIsIsIsIsIsIsIsIsIsIsIsIsIsIsIsIsIsIsIsIsIsIsIsIsIsIsIsIsIsIsIsIsIsIsIsIsIsIsIsIsIsIsIsIsIsIsIsIsIsIsIsIsIsIsIsIsIs<                                                                                                                                                                                                                                                                                                                                                                                                                                                                                                                                                                                                                                                                                                                                                                                                                                                                                                                                                                                                                                                                                                                                                                                                                                                                                                                                                                                                                                                                                                                                                                                                                                                                                                                |                     |                                   | 14     | 132     | 192          | 154       | 54          |
| Common normSpeckerIsIsIsIsIsIsIsIsIsIsIsIsIsIsIsIsIsIsIsIsIsIsIsIsIsIsIsIsIsIsIsIsIsIsIsIsIsIsIsIsIsIsIsIsIsIsIsIsIsIsIsIsIsIsIsIsIsIsIsIsIsIsIsIsIsIsIsIsIsIsIsIsIsIsIsIsIsIsIsIsIsIsIsIsIsIsIsIsIsIsIsIsIsIsIsIsIsIsIsIsIsIsIsIsIsIsIsIsIsIsIsIsIsIsIsIsIsIsIsIsIsIsIsIsIsIsIsIsIsIsIsIsIsIsIsIsIsIsIsIsIsIsIsIsIsIsIsIsIsIsIsIsIsIsIsIsIsIsIsIsIsIsIsIsIsIsIsIsIsIsIsIsIsIsIsIsIsIsIsIsIsIs<                                                                                                                                                                                                                                                                                                                                                                                                                                                                                                                                                                                                                                                                                                                                                                                                                                                                                                                                                                                                                                                                                                                                                                                                                                                                                                                                                                                                                                                                                                                                                                                                                                                                                                                | Drinking Water      |                                   | 16     | 136     | 216          | 170       | 62          |
| Arrangement for<br>entertainment11104130132130132132132132132132134134134134134134134134134134134134134134134134134134134134134134134134134134134134134134134134134134134134134134134134134134134134134134134134134134134134134134134134134134134134134134134134134134134134134134134134134134134134134134134134134134134134134134134134134134134134134134134134134134134134134134134134134134134134134134134134134134134134134134134134134134134134134134134134134134134134134134134134134134134134134134134134134134134134134134134134134134134<                                                                                                                                                                                                                                                                                                                                                                                                                                                                                                                                                                                                                                                                                                                                                                                                                                                                                                                                                                                                                                                                                                                                                                                                                                                                                                                                                                                                                                                                                                                                                             |                     |                                   |        |         |              |           |             |
| InductionInternationSinceSinceSinceSinceSinceSinceSinceSinceSinceSinceSinceSinceSinceSinceSinceSinceSinceSinceSinceSinceSinceSinceSinceSinceSinceSinceSinceSinceSinceSinceSinceSinceSinceSinceSinceSinceSinceSinceSinceSinceSinceSinceSinceSinceSinceSinceSinceSinceSinceSinceSinceSinceSinceSinceSinceSinceSinceSinceSinceSinceSinceSinceSinceSinceSinceSinceSinceSinceSinceSinceSinceSinceSinceSinceSinceSinceSinceSinceSinceSinceSinceSinceSinceSinceSinceSinceSinceSinceSinceSinceSinceSinceSinceSinceSinceSinceSinceSinceSinceSinceSinceSinceSinceSinceSinceSinceSinceSinceSinceSinceSinceSinceSinceSinceSinceSinceSinceSinceSinceSinceSinceSinceSinceSinceSinceSinceSinceSinceSinceSinceSinceSinceSinceSinceSinceSinceSinceSinceSinceSinceSinceSinceSinc                                                                                                                                                                                                                                                                                                                                                                                                                                                                                                                                                                                                                                                                                                                                                                                                                                                                                                                                                                                                                                                                                                                                                                                                                                                                                                                                                 |                     |                                   | 11     | 104     | 190          | 162       | 46          |
| AutoriumIndex10121013013062Sports FacilitiesI15151817260Fee CountersI151515125Boots17155156126060Boots171421815468ILirarySpece171421815468Boots111472561563641Basalaney Newspaper171421815468IliraryBasalaney Newspaper171421815468Basalaney Newspaper1718261365656Internet Facility13101212121213Computer Room/labsNumbers of computers1412135636Computer Room/labsNumbers of computers1412135636Computer Room/labsNumbers of computers1412135636Computer Room/labsNumbers of computers14131313131313131313131313131313131313131313131313131313131313131313131313131313131313131313131313 </td <td></td> <td></td> <td></td> <td></td> <td></td> <td></td> <td></td>                                                                                                                                                                                                                                                                                                                                                                                                                                                                                                                                                                                                                                                                                                                                                                                                                                                                                                                                                                                                                                                                                                                                                                                                                                                                                                                                                                                                                                          |                     |                                   |        |         |              |           |             |
| Sports FacilitiesIndex1616181720Fer CounternI1112615614414LibrarySooks1415615617260Countern1401561581726060Countern1401561581726060CounternLighting and fans11014115815841CounternEacling room2782223504760Countern facility12121214158606060Computer Room/look1401221381846060Computer Room/look1401221361366060Computer Room/look1401221361366060Computer Room/look1401221361366060Computer Room/look1401241361365060Computer Room/look1401241361365060Computer Room/look1401241361365050Computer Room/look1401361361365050Computer Room/look1401361361365050Computer Room/look1401361361365050Computer Room/look1401361361365050Computer Solution136 <td></td> <td>Sitting arrangement</td> <td>13</td> <td>82</td> <td>184</td> <td>164</td> <td>50</td>                                                                                                                                                                                                                                                                                                                                                                                                                                                                                                                                                                                                                                                                                                                                                                                                                                                                                                                                                                                                                                                                                                                                                                                                                                                                                                                                                   |                     | Sitting arrangement               | 13     | 82      | 184          | 164       | 50          |
| recountersimageimageimageimageimageimageUbraySpace1719519515252ImageBools17156196176ImageMagnins/Newspaper171421981346ImageUpting and fans111413561864ImageReading room17982021904ImagePacing room17982021904ImagePacing room17982021904ImagePacing room17982021904ImagePacing room17982021904ImagePacing room111101911914ImageImage1319818466ImageAnometic room11121941919ImageAnometic room111819163ImageAnometic room11102202166ImageSecurit131620166ImageSecurit11102202166ImageSecurit13161856ImageSecurit141020185ImageSecurit161010101010ImageSecurit16161                                                                                                                                                                                                                                                                                                                                                                                                                                                                                                                                                                                                                                                                                                                                                                                                                                                                                                                                                                                                                                                                                                                                                                                                                                                                                                                                                                                                                                                                                                                                              | Auditorium          |                                   | 10     | 132     | 190          | 180       | 62          |
| IbraySpace1716519218292IdentionBooks1416619412760Maganize/Kewapater171421961561564Idention17014219615644IdentionReading com170982021504Idention120121224234144Internet Facility15166158564Computer Moornship14012219415460Internet Facility171871961566Matter Scility1816615866Computer Moornship14012219413652Matter Scility1718181616Matter Scility1718181852Camputer Moornshipt1118201614Stating arrangement101022041852CampusSpace161002061660Matter Moornet11122041352Matter Moornet11121361462Matter Moornet11121366014Matter Moornet11121366014Matter Moornet1316141462Matter Moornet1116141462 <td< td=""><td>Sports Facilities</td><td></td><td>16</td><td>116</td><td>188</td><td>172</td><td>60</td></td<>                                                                                                                                                                                                                                                                                                                                                                                                                                                                                                                                                                                                                                                                                                                                                                                                                                                                                                                                                                                                                                                                                                                                                                                                                                                                                                                                                                                          | Sports Facilities   |                                   | 16     | 116     | 188          | 172       | 60          |
| IndexBooksInfoIsfamIsfamInfoInfoMagainer/Nowspaper1714218418464IndexHading and fass1111419518644IndexReading room1720420413040IndexBooks122041706060Index12020419010010010060Index120121204131100100100Internet Facility120181192181310310310Internet facility120181190130310310310310Internet facility120181190310310310310310310Internet facility120181190120310310310310310310310310310310310310310310310310310310310310310310310310310310310310310310310310310310310310310310310310310310310310310310310310310310310310310310310310310310310310310310310310310310310310310310310 <td< td=""><td>Fee Counters</td><td></td><td>11</td><td>126</td><td>196</td><td>134</td><td>54</td></td<>                                                                                                                                                                                                                                                                                                                                                                                                                                                                                                                                                                                                                                                                                                                                                                                                                                                                                                                                                                                                                                                                                                                                                                                                                                                                                                                                                                                                                 | Fee Counters        |                                   | 11     | 126     | 196          | 134       | 54          |
| Image: state of the state of | Library             | Space                             | 17     | 106     | 192          | 162       | 52          |
| IndexIndexIndexIndexIndexIndexIndexIndexReading room179820219046IndexIndex121220417440IndexIndexIndexIndexIndexIndexIndexIndexIndexIndexIndexIndexIndexIndexIndexIndexIndexInternet FacilityIndexIndexIndexIndexIndexIndexIndexIndexInternet FacilityIndexInternet FacilityIndexIndexIndexIndexIndexIndexInternet FacilityInternet FacilityIndexIndexIndexIndexIndexIndexIndexIndexIndexIndexIndexIndexIndexIndexIndexIndexIndexIndexIndexIndexIndexIndexIndexIndexIndexIndexIndexIndexIndexIndexIndexIndexIndexIndexIndexIndexIndexIndexIndexIndexIndexIndexIndexIndexIndexIndexIndexIndexIndexIndexIndexIndexIndexIndexIndexIndexIndexIndexIndexIndexIndexIndexIndexIndexIndexIndexIndexIndexIndexIndexIndexIndexIndexIndexIndexIndexIndexIndexIndexIndex <td></td> <td>Books</td> <td>14</td> <td>156</td> <td>196</td> <td>172</td> <td>60</td>                                                                                                                                                                                                                                                                                                                                                                                                                                                                                                                                                                                                                                                                                                                                                                                                                                                                                                                                                                                                                                                                                                                                                                                                                                                            |                     | Books                             | 14     | 156     | 196          | 172       | 60          |
| Reading room179820219048Index obox121220417440Index obox121220417440Index obox1912121212121212Index obox1819181918601860Computer Booms/lobNumbers of computers141281913601616Internet facility12128191350505016161616161616161616161616161616161616161616161616161616161616161616161616161616161616161616161616161616161616161616161616161616161616161616161616161616161616161616161616161616161616161616161616161616161616161616161616161616161616161616                                                                                                                                                                                                                                                                                                                                                                                                                                                                                                                                                                                                                                                                                                                                                                                                                                                                                                                                                                                                                                                                                                                                                                                                                                                                                                                                                                                                                                                                                                                                                                                                                                                      |                     | Magazines/Newspaper               | 17     | 142     | 198          | 194       | 68          |
| e-book1212220417440R-book1911019215244R-book19191919191919R-bookN-bit Facility1810619818460Computer Rooms/labsNumbers of conguters1412219418460Computer Rooms/labsInternet Facility1212819515638Rooms/labsInternet Facility1212820413852Computer Rooms/labsStiting arrangement1012220413852ComputSecurity1310520216654Comput1110220216266Rooms1110220418656HottelRooms1410520418666HottelRooms1410618419456HottelRooms1110220418666TEACHING/TEACHERPunctuality0810418413464TEACHING/TEACHERSPunctuality16901721945252TEACHING/TEACHERSDo they concurage student to<br>for leture16450144505252Do they concurage student to<br>for leture16450501441346456Do they resolve problems164NositySometimes 240nce aNev                                                                                                                                                                                                                                                                                                                                                                                                                                                                                                                                                                                                                                                                                                                                                                                                                                                                                                                                                                                                                                                                                                                                                                                                                                                                                                                                                                                                |                     | Lighting and fans                 | 11     | 114     | 196          | 186       | 44          |
| N-List Facility19101212121212Internet facility1810619816860Computer KoomylabsNumbers of computers1412219414460Internet facility121281961563838Accessibility cononcomputer11281961563838Accessibility cononcomputer1128196120120100100Accessibility cononcomputer11282041865454Accessibility cononcomputer11022041865454Accessibility cononcomputer11022061685452CampusSecurity131082021665454CampusSecurity141072061685656MostelRooms141062041826666HotelRooms141061841305050Actility131081481841305050TACHING/TEACHERNuncularly6414418418464Actility149216216414418464Actility14931081741846464Actility14941841841846464Actility16162901                                                                                                                                                                                                                                                                                                                                                                                                                                                                                                                                                                                                                                                                                                                                                                                                                                                                                                                                                                                                                                                                                                                                                                                                                                                                                                                                                                                                                                                                      |                     | Reading room                      | 17     | 98      | 202          | 190       | 48          |
| Internet Facility181618181818181818181818181818181818181818181818181818181818181818181818181818181818181818181818181818181818181818181818181818181818181818181818181818181818181818181818181818181818181818181818181818181818181818181818181818181818181818181818181818181818181818181818181818181818181818181818181818181818181818181818181818181818181818181818181818181818181818181818181818                                                                                                                                                                                                                                                                                                                                                                                                                                                                                                                                                                                                                                                                                                                                                                                                                                                                                                                                                                                                                                                                                                                                                                                                                                                                                                                                                                                                                                                                                                                                                                                                                                                                                                                |                     | e-books                           | 12     | 122     | 204          | 174       | 40          |
| Computer Rooms/LabsNumbers of computers1412219418460Internet facility1212819615638Accessibility to non-computer<br>subject students1111819015050Subject students0912220413852CampusSecurity1310820216654CampusSecurity1310820216654CampusCleanlines & Hygiene119717412440Candines & Hygiene1110220216266HostelRooms1410620418855HostelRooms1410620418856HostelRooms1610418617462TEACHING/TEACHERSParceles119218218660TEACHING/TEACHERSParceles Expressiveness119218218450TEACHING/TEACHERSParceles Expressiveness119117419484Canding Expressiveness119218216452TEACHING/TEACHERSParceles Expressiveness119119484Canding Expressiveness119218219484Canding Expressiveness119817419452TEACHING/TEACHERSDo they come well preparedAlwaysMostlySometimes 16Once aNever <tr< td=""><td></td><td>N- List Facility</td><td>19</td><td>110</td><td>192</td><td>152</td><td>44</td></tr<>                                                                                                                                                                                                                                                                                                                                                                                                                                                                                                                                                                                                                                                                                                                                                                                                                                                                                                                                                                                                                                                                                                                                                                                                                               |                     | N- List Facility                  | 19     | 110     | 192          | 152       | 44          |
| Computer Rooms/LabsNumbers of computers1412219418460Internet facility1212819615638Accessibility to non-computer<br>subject students1111819015050Subject students0912220413852CampusSecurity1310820216654CampusSecurity1310820216654CampusCleanlines & Hygiene119717412440Candines & Hygiene1110220216266HostelRooms1410620418855HostelRooms1410620418856HostelRooms1610418617462TEACHING/TEACHERSParceles119218218660TEACHING/TEACHERSParceles Expressiveness119218218450TEACHING/TEACHERSParceles Expressiveness119117419484Canding Expressiveness119218216452TEACHING/TEACHERSParceles Expressiveness119119484Canding Expressiveness119218219484Canding Expressiveness119817419452TEACHING/TEACHERSDo they come well preparedAlwaysMostlySometimes 16Once aNever <tr< td=""><td></td><td></td><td></td><td></td><td></td><td></td><td></td></tr<>                                                                                                                                                                                                                                                                                                                                                                                                                                                                                                                                                                                                                                                                                                                                                                                                                                                                                                                                                                                                                                                                                                                                                                                                                                                            |                     |                                   |        |         |              |           |             |
| Computer Rooms/LabsNumbers of computers1412219418460Internet facility1212819615638Accessibility to non-computer<br>subject students1111819015050Subject students0912220413852CampusSecurity1310820216654CampusSecurity1310820216654CampusCleanlines & Hygiene119717412440Candines & Hygiene1110220216266HostelRooms1410620418855HostelRooms1410620418856HostelRooms1610418617462TEACHING/TEACHERSParceles119218218660TEACHING/TEACHERSParceles Expressiveness119218218450TEACHING/TEACHERSParceles Expressiveness119117419484Canding Expressiveness119218216452TEACHING/TEACHERSParceles Expressiveness119119484Canding Expressiveness119218219484Canding Expressiveness119817419452TEACHING/TEACHERSDo they come well preparedAlwaysMostlySometimes 16Once aNever <tr< td=""><td></td><td>Internet Facility</td><td>18</td><td>106</td><td>198</td><td>168</td><td>56</td></tr<>                                                                                                                                                                                                                                                                                                                                                                                                                                                                                                                                                                                                                                                                                                                                                                                                                                                                                                                                                                                                                                                                                                                                                                                                                              |                     | Internet Facility                 | 18     | 106     | 198          | 168       | 56          |
| Internet facility1212819615638Accessibility to non-compute<br>subject students1111819015050Sitting arrangement0912220433852CampusSecurity1310820216654Space161002051685252Ceaniness & Hygiene119717412440BottelCeaniness & Hygiene1110220216266Mostel100205168555555MostelRooms1410620413856Mess161041851746256Mess161041841805050TEACHING/TEACHERSPunctuality0810419418268TEACHING/TEACHERSPunctuality0810419418264Comment11981741945252TEACHING/TEACHERSPunctuality0810419418260TEACHING/TEACHERSPunctuality081741945252Do they converse student169017219064ConcereDo they converse student162841060Do they converse student148112Sometimes 20Once aNeverMarceDo they resolve problemsAlwaysMostlySometimes 24                                                                                                                                                                                                                                                                                                                                                                                                                                                                                                                                                                                                                                                                                                                                                                                                                                                                                                                                                                                                                                                                                                                                                                                                                                                                                                                                                                                               | Computer Rooms/Jabs |                                   |        |         |              |           |             |
| Accessibility to non-computer<br>subject students1111819015050Security0912220413852CampusSecurity1310820216654Space1610020518852Ceaniness & Hygiene119717412440Ceaniness & Hygiene1110220216266Mess161062041885666Mess161062041846266Mess16104186505066Ford131081841805050Ecurity11921821866060TEACHING/TEACHERSPunctuality0810419418268TEACHING/TEACHERSPunctuality119817419484Ceaniness119817419464TEACHING/TEACHERSPunctuality169017219064Ceaniness11981741946252Do they converge student to<br>to relate the presentAlwaysMostlySometimes 16Once a<br>NeverNeverDo they encourage student to<br>studentAlwaysMostlySometimes 20Once a<br>NeverNeverDo they resolve problemsAlwaysMostlySometimes 24Once a<br>NeverNeverMalaDo they interact with par                                                                                                                                                                                                                                                                                                                                                                                                                                                                                                                                                                                                                                                                                                                                                                                                                                                                                                                                                                                                                                                                                                                                                                                                                                                                                                                                                       |                     |                                   |        |         |              |           |             |
| subject studentsImage: stiting arrangement0912220413852CampusSecurity1310820216654CampusSpace1610020616852Candiness & Hygiene119717412440CampusCleanliness & Hygiene1110220215266HostelRooms1410620418855HostelRooms1410620418856HostelNooms151041865050Fachen Expressiveness119218218660TEACHING/TEACHERSPunctuality0810419418268TEACHING/TEACHERSPunctuality0817419064Conce at the expressiveness119817419064Conce at the expressiveness1609017219064Conce at the expressiveness1628017219064Conce at the expressiveness162841846060Conce at the expressiveness162841846060Conce at the expressiveness162841846160Conce at the expressiveness1628418418461Conce at the expressiveness1628418418461Conce at the expressiveness1628418418461                                                                                                                                                                                                                                                                                                                                                                                                                                                                                                                                                                                                                                                                                                                                                                                                                                                                                                                                                                                                                                                                                                                                                                                                                                                                                                                                                                   |                     |                                   |        |         |              |           |             |
| Sitting arrangement0912220413852CampusSecurity1310820216654CampusSpace1610020616852Camoliness & Hygiene119717412440HostelCleanliness & Hygiene1110220216266HostelRooms1410620418855HostelRooms1410620418856Food131081841805050Food131081841805050FEACHING/TEACHERSPunctuality0810419418268TEACHING/TEACHERSPunctuality0817419484CampusTeachers Expressiveness119817419452TEACHING/TEACHERSPunctuality081041948452TEACHING/TEACHERSPunctuality0817219464Teachers Expressiveness119817419452Teachers Expressiveness159017219464Teachers Expressiveness169017219464Teachers Expressiveness168017219464Teachers Expressiveness168017219464Teachers Expressiveness168017219464Teachers Expressiveness <td< td=""><td></td><td></td><td></td><td></td><td></td><td></td><td></td></td<>                                                                                                                                                                                                                                                                                                                                                                                                                                                                                                                                                                                                                                                                                                                                                                                                                                                                                                                                                                                                                                                                                                                                                                                                                                                                                                                              |                     |                                   |        |         |              |           |             |
| CampusSecurity1316820216654CampusSpace1610020616852Cleanliness & Hygiene119717412440Environment1110220216266HostelRooms1410620418855HostelMess1610418617462Food131081841805050Excurity119218218660TEACHING/TEACHERSPunctuality0810419418268TEACHING/TEACHERSPunctuality081041948410419484CampusTeachers Expressiveness119817419484104194194194194194194194194194194194194194194194194194194194194194194194194194194194194194194194194194194194194194194194194194194194194194194194194194194194194194194194194194194194194194194194194194194194194194194194194194194194194194 <t< td=""><td></td><td></td><td>09</td><td>122</td><td>204</td><td>138</td><td>52</td></t<>                                                                                                                                                                                                                                                                                                                                                                                                                                                                                                                                                                                                                                                                                                                                                                                                                                                                                                                                                                                                                                                                                                                                                                                                                                                                                                                                                                                                                                       |                     |                                   | 09     | 122     | 204          | 138       | 52          |
| Space1610020616852Cleanliness & Hyglene119717412440Environment1110220216266HostelRooms1410620418856HostelRooms1410620418856Food1310818418050Ecurity119218218660TEACHING/TEACHERSPunctuality0810419418268TEACHING/TEACHERSFood169017219064Do they come well prepared<br>for lecture1708017219064Do they encourage student to<br>studentAlwaysMostlySometimes 16<br>sometimes 20Once a<br>while 26NeverDo they resolve problemsAlwaysMostlySometimes 20Once a<br>while 26NeverDo they resolve problemsAlwaysMostlySometimes 44<br>whileOnce a<br>vhileNeverDo they resolve problemsAlwaysMostlySometimes 44<br>whileOnce a<br>vhileNeverDo they interact with parentsAlwaysMostlySometimes 24<br>vhileOnce a<br>vhileNeverDo they interact with parentsAlwaysMostlySometimes 24<br>vhileOnce a<br>vhileNeverDo they interact with parentsAlwaysMostlySometimes 24<br>vhileOnce a<br>vhileNeverDo they interact with parentsAlways <td>Campus</td> <td></td> <td></td> <td></td> <td></td> <td></td> <td></td>                                                                                                                                                                                                                                                                                                                                                                                                                                                                                                                                                                                                                                                                                                                                                                                                                                                                                                                                                                                                                                                                                                    | Campus              |                                   |        |         |              |           |             |
| Cleanliness & Hygiene119717412440Environment1110220216266HostelRooms1410620418856Mess161041861746262Food1310818418050Security119218218660TEACHING/TEACHERSPunctuality0810419418268TEACHING/TEACHERSPunctuality081041945064TEACHING/TEACHERSPunctuality081041945252TEACHING/TEACHERSPunctuality081041945252TEACHING/TEACHERSPunctuality119817419484TEACHING/TEACHERSPunctuality081041945052TEACHING/TEACHERSPunctuality169017219064Teachers Expressiveness1198174985252Do they croow well prepared<br>for lectureAlwaysMostlySometimes 16Once aNeverDo they resolve problemsAlwaysMostlySometimes 20Once aNeverPunctualityPunctualityAlwaysMostlySometimes 44Once aNeverPunctualityPunctualityAlwaysMostlySometimes 24Once aNeverPunctualityPunctualityAlwaysMostlySometimes 24<                                                                                                                                                                                                                                                                                                                                                                                                                                                                                                                                                                                                                                                                                                                                                                                                                                                                                                                                                                                                                                                                                                                                                                                                                                                                                                                                |                     |                                   |        |         |              |           |             |
| Invironment1110220216266HostelRooms1410620418856Mess1610418617462Food1310818418050Security119218218660TEACHING/TEACHERSPunctuality0810419418268TEACHING/TEACHERSPunctuality081041945064TEACHING/TEACHERSPunctuality0810419454Teachers Expressiveness119817419484Teachers Expressiveness169017219064Do they come well prepared<br>for lectureAlwaysMostlySometimes 16Once a<br>while 2652Do they encourage student to<br>expressAlwaysMostlySometimes 20Once a<br>while 26NeverDo their relation is cordial with<br>studentAlwaysMostlySometimes 20Once a<br>while 26NeverDo they resolve problemsAlwaysMostlySometimes 44Once a<br>whileNeverDo they interact with parents<br>H 148138Sometimes 24Once a<br>whileNeverMostlyDo they interact with parents<br>H 48138Sometimes 24Once a<br>whileNeverMostlyDo they interact with parents<br>H 48138Sometimes 24Once a<br>whileNeverMostlyDo they interact with parents<br>H 48AlwaysM                                                                                                                                                                                                                                                                                                                                                                                                                                                                                                                                                                                                                                                                                                                                                                                                                                                                                                                                                                                                                                                                                                                                                                           |                     |                                   |        |         |              |           |             |
| HostelRooms1410620418856Mess1610418617462Food1310818418050Security119218218660TEACHING/TEACHERSPunctuality0810419418268TEACHING/TEACHERSPunctuality081041945064TEACHING/TEACHERSI19817419484TEACHING/TEACHERSPunctuality081045064TEACHING/TEACHERS169017219064TEACHING/TEACHERS170800nce aNeverfor lecture170800nce aNeverfor lecture162840nce aNeverpo they recourage student to<br>expressAlwaysMostlySometimes 20Once aDo their relation is cordial with<br>studentAlwaysMostlySometimes 20Once aDo they resolve problemsAlwaysMostlySometimes 44Once aDo they interact with parentsAlwaysMostlySometimes 24Once aDo they interact with parentsAlwaysMostlySometimes 24Once aAlways1481381380nce aNeveralwaysMostlySometimes 24Once aNeveralways148138138Sometimes 24Once aAlways148138138Sometimes 24                                                                                                                                                                                                                                                                                                                                                                                                                                                                                                                                                                                                                                                                                                                                                                                                                                                                                                                                                                                                                                                                                                                                                                                                                                                                                                      |                     |                                   |        |         |              |           |             |
| Mess1610418617462Food1310818418050Security119218218660TEACHING/TEACHERSPunctuality0810419418268TEACHING/TEACHERSPunctuality0810419418268TEACHING/TEACHERSPunctuality0810419484TEACHING/TEACHERSPunctuality0810419484TEACHING/TEACHERSPunctuality0810419484TEACHING/TEACHERSPunctuality0810419484TEACHING/TEACHERSPunctuality0810419484TEACHING/TEACHERSPunctuality0810419484TEACHING/TEACHERSPunctuality0810419484TEACHING/TEACHERSPunctuality0810419484TEACHING/TEACHERSPunctuality08MostlySometimes 16Once aNeverDo they encourage student to<br>expressAlwaysMostlySometimes 20Once aNeverTEACHINGPunctuality parentsAlwaysMostlySometimes 44Once aNeverTEACHINGPunctuality parentsAlwaysMostlySometimes 24Once aNeverTEACHINGPunctuality parentsAlwaysMostlySometimes 24Once aNeverTEACHINGPunctuality parentsAlwaysMostlySometim                                                                                                                                                                                                                                                                                                                                                                                                                                                                                                                                                                                                                                                                                                                                                                                                                                                                                                                                                                                                                                                                                                                                                                                                                                                                          | Hostel              |                                   |        |         |              |           |             |
| Food1310818418050Security119218218660TEACHING/TEACHERSPunctuality0810419418268TEACHING/TEACHERSPunctuality0810419418268Teachers Expressiveness119817419484Teachers Expressiveness119817219064Teachers Expressiveness169017219064Do they come well preparedAlwaysMostlySometimes 16Once a<br>while 26Neverfor lecture17080Once aNeverDo they encourage student to<br>expressAlwaysMostlySometimes 46Once a<br>while 26NeverDo their relation is cordial with<br>studentAlwaysMostlySometimes 20Once a<br>while 26NeverDo they resolve problemsAlwaysMostlySometimes 44Once a<br>whileNeverDo they interact with parentsAlwaysMostlySometimes 24Once a<br>whileNeverIdeDo they interact with parentsAlwaysMostlySometimes 24Once a<br>whileNeverIdeIdeIdeIdeIdeIdeIdeIdeIdeIdeIdeIdeIdeIdeIdeIdeIdeIdeIdeIdeIdeIdeIdeIdeIdeIdeIdeIdeIdeIdeIdeIde </td <td></td> <td></td> <td></td> <td></td> <td></td> <td></td> <td></td>                                                                                                                                                                                                                                                                                                                                                                                                                                                                                                                                                                                                                                                                                                                                                                                                                                                                                                                                                                                                                                                                                                                                                                                      |                     |                                   |        |         |              |           |             |
| Security119218218660TEACHING/TEACHERSPunctuality0810419418268Teachers Expressiveness119817419484Teachers Expressiveness119817219064Teachers Expressiveness169017219064Do they come well prepared<br>for lectureAlwaysMostlySometimes 16Once a<br>while 26Never<br>while 26Do they encourage student to<br>expressAlwaysMostlySometimes 46Once a<br>while 26NeverDo their relation is cordial with<br>studentAlwaysMostlySometimes 20Once a<br>while 26Never<br>while 26Do they resolve problemsAlwaysMostlySometimes 44Once a<br>whileNever<br>whileDo they interact with parentsAlwaysMostlySometimes 24Once a<br>whileNever<br>%hileDo they interact with parentsAlwaysMostlySometimes 24Once a<br>whileNeverHat138HatHat<                                                                                                                                                                                                                                                                                                                                                                                                                                                                                                                                                                                                                                                                                                                                                                                                                                                                                                                                                                                                                                           |                     |                                   |        |         |              |           |             |
| TEACHING/TEACHERS Punctuality 08 104 194 182 68   TEACHING/TEACHERS Teachers Expressiveness 11 98 174 194 84   Image: Constraint of the state of subject 16 90 172 190 64   Image: Constraint of the state of subject 16 90 172 190 64   Image: Constraint of the state of subject Always Mostly Sometimes 16 Once a Never   Image: Constraint of the state of t                                                                                                                                                                                                                                                                                                                                                                                                                                                                                                   |                     |                                   |        |         |              |           |             |
| Teachers Expressiveness 11 98 174 194 84   Knowledge of subject 16 90 172 190 64   Do they come well prepared<br>for lecture Always Mostly Sometimes 16 Once a<br>while 26 Never<br>while 26   Do they encourage student to<br>express Always Mostly Sometimes 46 Once a<br>while 26 Never<br>sometimes 46   Do their relation is cordial with<br>student Always Mostly Sometimes 20 Once a<br>while 26 Never<br>sometimes 44   Do they resolve problems Always Mostly Sometimes 44 Once a<br>while Never<br>student   Do they interact with parents Always Mostly Sometimes 24 Once a<br>while Never<br>while   Do they interact with parents Always Mostly Sometimes 24 Once a<br>while Never<br>while   Do they interact with parents Always Mostly Sometimes 24 Once a<br>while Never<br>while   148 138 Sometimes 24 Once a<br>while Never<br>yhile                                                                                                                                                                                                                                                                                                                                                                                                                                                                                                                                                                                                                                                                                                                                                                                                                                                                                                                                                                                                                                                                                                                                                                                                                                                       | TEACHING/TEACHERS   |                                   |        |         |              |           |             |
| Knowledge of subject 16 90 172 190 64   Do they come well prepared<br>for lecture Always Mostly Sometimes 16 Once a<br>while 26 Never<br>while 26   Do they encourage student to<br>express Always Mostly Sometimes 46 Once a<br>while 26 Never   Do their relation is cordial with<br>student Always Mostly Sometimes 20 Once a<br>while 26 Never   Do they resolve problems Always Mostly Sometimes 44 Once a<br>while Never   Do they resolve problems Always Mostly Sometimes 44 Once a<br>while Never   Do they interact with parents Always Mostly Sometimes 24 Once a<br>while Never   Do they interact with parents Always Mostly Sometimes 24 Once a<br>while Never   148 138 138 Sometimes 24 Once a<br>while Never                                                                                                                                                                                                                                                                                                                                                                                                                                                                                                                                                                                                                                                                                                                                                                                                                                                                                                                                                                                                                                                                                                                                                                                                                                                                                                                                                                                  |                     |                                   |        |         |              |           |             |
| Do they come well prepared<br>for lecture Always<br>170 Mostly<br>80 Sometimes 16 Once a<br>while 26 Never<br>52   Do they encourage student to<br>express Always Mostly Sometimes 46 Once a<br>while 26 Never   Do their relation is cordial with<br>student Always Mostly Sometimes 20 Once a<br>while 26 Never   Do their relation is cordial with<br>student Always Mostly Sometimes 20 Once a<br>while 26 Never   Do they resolve problems Always Mostly Sometimes 44 Once a<br>while Never   Do they interact with parents Always Mostly Sometimes 24 Once a<br>while Never   Do they interact with parents Always Mostly Sometimes 24 Once a<br>while Never   148 138 Sometimes 24 Once a<br>while Never                                                                                                                                                                                                                                                                                                                                                                                                                                                                                                                                                                                                                                                                                                                                                                                                                                                                                                                                                                                                                                                                                                                                                                                                                                                                                                                                                                                                |                     |                                   |        |         |              |           |             |
| for lecture 170 80 while 26 52   Do they encourage student to<br>express Always Mostly Sometimes 46 Once a Never   Do their relation is cordial with<br>student Always Mostly Sometimes 20 Once a Never   Do their relation is cordial with<br>student Always Mostly Sometimes 20 Once a Never   Do they resolve problems Always Mostly Sometimes 44 Once a Never   Do they resolve problems Always Mostly Sometimes 44 Once a Never   Do they interact with parents Always Mostly Sometimes 24 Once a Never   148 138 Base Once a Never Never                                                                                                                                                                                                                                                                                                                                                                                                                                                                                                                                                                                                                                                                                                                                                                                                                                                                                                                                                                                                                                                                                                                                                                                                                                                                                                                                                                                                                                                                                                                                                                 |                     |                                   |        |         |              |           |             |
| express 152 84 while 26 60   Do their relation is cordial with<br>student Always Mostly Sometimes 20 Once a Never   148 112 while<br>48 61 48 Notely Sometimes 44 Once a Never   Do they resolve problems Always Mostly Sometimes 44 Once a Never   166 94 28 28 Never 12 Never   Do they interact with parents Always Mostly Sometimes 24 Once a Never   148 138 Sometimes 24 Once a Never Never                                                                                                                                                                                                                                                                                                                                                                                                                                                                                                                                                                                                                                                                                                                                                                                                                                                                                                                                                                                                                                                                                                                                                                                                                                                                                                                                                                                                                                                                                                                                                                                                                                                                                                              |                     |                                   |        |         |              |           |             |
| express 152 84 while 26 60   Do their relation is cordial with<br>student Always Mostly Sometimes 20 Once a Never   148 112 while<br>48 61 48 Notely Sometimes 44 Once a Never   Do they resolve problems Always Mostly Sometimes 44 Once a Never   166 94 28 28 Never 12 Never   Do they interact with parents Always Mostly Sometimes 24 Once a Never   148 138 Sometimes 24 Once a Never Never                                                                                                                                                                                                                                                                                                                                                                                                                                                                                                                                                                                                                                                                                                                                                                                                                                                                                                                                                                                                                                                                                                                                                                                                                                                                                                                                                                                                                                                                                                                                                                                                                                                                                                              |                     | Do they encourage student to      | Always | Mostly  | Sometimes 46 | Once a    | Never       |
| student 148 112 while 61   Do they resolve problems Always Mostly Sometimes 44 Once a Never   166 94 while 56 28   Do they interact with parents Always Mostly Sometimes 24 Once a Never   148 138 Sometimes 24 Once a Never                                                                                                                                                                                                                                                                                                                                                                                                                                                                                                                                                                                                                                                                                                                                                                                                                                                                                                                                                                                                                                                                                                                                                                                                                                                                                                                                                                                                                                                                                                                                                                                                                                                                                                                                                                                                                                                                                   |                     |                                   |        |         |              | while 26  | 60          |
| Image: Dot hey resolve problems Always Mostly Sometimes 44 Once a Never   166 94 94 while 56   28 28 28 28   Do they interact with parents Always Mostly Sometimes 24 Once a Never   148 138 Sometimes 24 Once a Never   36 94 36 36 36                                                                                                                                                                                                                                                                                                                                                                                                                                                                                                                                                                                                                                                                                                                                                                                                                                                                                                                                                                                                                                                                                                                                                                                                                                                                                                                                                                                                                                                                                                                                                                                                                                                                                                                                                                                                                                                                        |                     | Do their relation is cordial with | Always | Mostly  | Sometimes 20 | Once a    | Never       |
| Do they resolve problems Always Mostly Sometimes 44 Once a Never   166 94 while 56   28 28   Do they interact with parents Always Mostly Sometimes 24 Once a Never   148 138 while 76 36 36 16                                                                                                                                                                                                                                                                                                                                                                                                                                                                                                                                                                                                                                                                                                                                                                                                                                                                                                                                                                                                                                                                                                                                                                                                                                                                                                                                                                                                                                                                                                                                                                                                                                                                                                                                                                                                                                                                                                                 |                     | student                           | 148    | 112     |              | while     | 61          |
| Info 94 while 56   28 28 28   Do they interact with parents Always Mostly Sometimes 24 Once a Never   148 138 while 76 36 36 Never                                                                                                                                                                                                                                                                                                                                                                                                                                                                                                                                                                                                                                                                                                                                                                                                                                                                                                                                                                                                                                                                                                                                                                                                                                                                                                                                                                                                                                                                                                                                                                                                                                                                                                                                                                                                                                                                                                                                                                             |                     |                                   |        |         |              | 48        |             |
| Do they interact with parents Always Mostly Sometimes 24 Once a Never   148 138 while 76   36 36                                                                                                                                                                                                                                                                                                                                                                                                                                                                                                                                                                                                                                                                                                                                                                                                                                                                                                                                                                                                                                                                                                                                                                                                                                                                                                                                                                                                                                                                                                                                                                                                                                                                                                                                                                                                                                                                                                                                                                                                               |                     | Do they resolve problems          | Always | Mostly  | Sometimes 44 | Once a    | Never       |
| Do they interact with parents Always Mostly Sometimes 24 Once a Never   148 138 while 76   36 36                                                                                                                                                                                                                                                                                                                                                                                                                                                                                                                                                                                                                                                                                                                                                                                                                                                                                                                                                                                                                                                                                                                                                                                                                                                                                                                                                                                                                                                                                                                                                                                                                                                                                                                                                                                                                                                                                                                                                                                                               |                     |                                   | 166    | 94      |              | while     | 56          |
| 148 138 while 76<br>36                                                                                                                                                                                                                                                                                                                                                                                                                                                                                                                                                                                                                                                                                                                                                                                                                                                                                                                                                                                                                                                                                                                                                                                                                                                                                                                                                                                                                                                                                                                                                                                                                                                                                                                                                                                                                                                                                                                                                                                                                                                                                         |                     |                                   |        |         |              | 28        |             |
| 36                                                                                                                                                                                                                                                                                                                                                                                                                                                                                                                                                                                                                                                                                                                                                                                                                                                                                                                                                                                                                                                                                                                                                                                                                                                                                                                                                                                                                                                                                                                                                                                                                                                                                                                                                                                                                                                                                                                                                                                                                                                                                                             |                     | Do they interact with parents     | Always | Mostly  | Sometimes 24 | Once a    | Never       |
|                                                                                                                                                                                                                                                                                                                                                                                                                                                                                                                                                                                                                                                                                                                                                                                                                                                                                                                                                                                                                                                                                                                                                                                                                                                                                                                                                                                                                                                                                                                                                                                                                                                                                                                                                                                                                                                                                                                                                                                                                                                                                                                |                     |                                   | 148    | 138     |              |           | 76          |
| Curriculum How the curriculum is? Modern Mostly modern Mostly Traditional A mix                                                                                                                                                                                                                                                                                                                                                                                                                                                                                                                                                                                                                                                                                                                                                                                                                                                                                                                                                                                                                                                                                                                                                                                                                                                                                                                                                                                                                                                                                                                                                                                                                                                                                                                                                                                                                                                                                                                                                                                                                                |                     |                                   |        |         |              |           |             |
|                                                                                                                                                                                                                                                                                                                                                                                                                                                                                                                                                                                                                                                                                                                                                                                                                                                                                                                                                                                                                                                                                                                                                                                                                                                                                                                                                                                                                                                                                                                                                                                                                                                                                                                                                                                                                                                                                                                                                                                                                                                                                                                |                     |                                   |        |         |              | 36        |             |