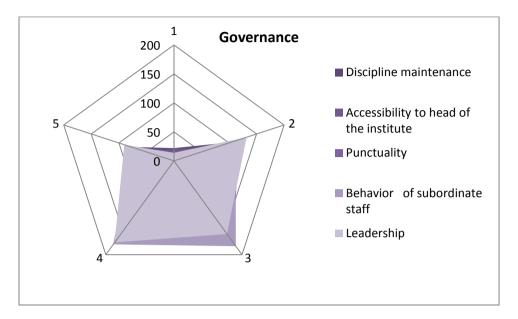

# Govt. D.B. Girls' P.G. College, Raipur, Chhattisgarh

Feedback Data - N-620 Done On Incidental Cum Random Basis (Some Of The Questions Were Left without a

comment )

| <table-row><table-row><table-row><table-row><table-row><table-container><table-container><table-container><table-container><table-container><table-container><table-container><table-container><table-container></table-container></table-container></table-container></table-container></table-container></table-container></table-container></table-container></table-container></table-row></table-row></table-row></table-row></table-row>                                                                                                                                                                                                                                                                                                                                                                                                                                                                                                                                                                                                                                                                                                                                                                                                                                                                                                                                                                                                                                                                                                                                                                                                                                                                                                                                                                                                                                                                                                                                                                                                                                                                 |                     |                                   |        |         |              | Manuarad  | Outstanding |
|----------------------------------------------------------------------------------------------------------------------------------------------------------------------------------------------------------------------------------------------------------------------------------------------------------------------------------------------------------------------------------------------------------------------------------------------------------------------------------------------------------------------------------------------------------------------------------------------------------------------------------------------------------------------------------------------------------------------------------------------------------------------------------------------------------------------------------------------------------------------------------------------------------------------------------------------------------------------------------------------------------------------------------------------------------------------------------------------------------------------------------------------------------------------------------------------------------------------------------------------------------------------------------------------------------------------------------------------------------------------------------------------------------------------------------------------------------------------------------------------------------------------------------------------------------------------------------------------------------------------------------------------------------------------------------------------------------------------------------------------------------------------------------------------------------------------------------------------------------------------------------------------------------------------------------------------------------------------------------------------------------------------------------------------------------------------------------------------------------------|---------------------|-----------------------------------|--------|---------|--------------|-----------|-------------|
| NameNameNameNameNameNameNameNameNameNameNameNameNameNameNameNameNameNameNameNameNameNameNameNameNameNameNameNameNameNameNameNameNameNameNameNameNameNameNameNameNameNameNameNameNameNameNameNameNameNameNameNameNameNameNameNameNameNameNameNameNameNameNameNameNameNameNameNameNameNameNameNameNameNameNameNameNameNameNameNameNameNameNameNameNameNameNameNameNameNameNameNameNameNameNameNameNameNameNameNameNameNameNameNameNameNameNameNameNameNameNameNameNameNameNameNameNameNameNameNameNameNameNameNameNameNameNameNameNameNameNameNameNameNameNameNameNameNameNameNameNameNameNameNameNameNameNameNameNameNameNameNameNameNameNameName </td <td></td> <td>Sitting arrangement</td> <td>poor</td> <td>Average</td> <td>Good</td> <td>Very good</td> <td>Outstanding</td>                                                                                                                                                                                                                                                                                                                                                                                                                                                                                                                                                                                                                                                                                                                                                                                                                                                                                                                                                                                                                                                                                                                                                                                                                                                                                                                              |                     | Sitting arrangement               | poor   | Average | Good         | Very good | Outstanding |
| 1000000000000000000000000000000000000                                                                                                                                                                                                                                                                                                                                                                                                                                                                                                                                                                                                                                                                                                                                                                                                                                                                                                                                                                                                                                                                                                                                                                                                                                                                                                                                                                                                                                                                                                                                                                                                                                                                                                                                                                                                                                                                                                                                                                                                                                                                          | Class Toolin        |                                   |        |         |              |           |             |
| 1400140014001400140014001400140014001400140014001400140014001400140014001400140014001400140014001400140014001400140014001400140014001400140014001400140014001400140014001400140014001400140014001400140014001400140014001400140014001400140014001400140014001400140014001400140014001400140014001400140014001400140014001400140014001400140014001400140014001400140014001400140014001400140014001400140014001400140014001400140014001400140014001400140014001400140014001400140014001400140014001400140014001400140014001400140014001400140014001400140014001400140014001400140014001400140014001400140014001400140014001400140014001400140014001                                                                                                                                                                                                                                                                                                                                                                                                                                                                                                                                                                                                                                                                                                                                                                                                                                                                                                                                                                                                                                                                                                                                                                                                                                                                                                                                                                                                                                                              |                     |                                   |        |         |              |           |             |
| ImageNormNormNormNormNormNormNormNormNormNormNormNormNormNormNormNormNormNormNormNormNormNormNormNormNormNormNormNormNormNormNormNormNormNormNormNormNormNormNormNormNormNormNormNormNormNormNormNormNormNormNormNormNormNormNormNormNormNormNormNormNormNormNormNormNormNormNormNormNormNormNormNormNormNormNormNormNormNormNormNormNormNormNormNormNormNormNormNormNormNormNormNormNormNormNormNormNormNormNormNormNormNormNormNormNormNormNormNormNormNormNormNormNormNormNormNormNormNormNormNormNormNormNormNormNormNormNormNormNormNormNormNormNormNormNormNormNormNormNormNormNormNormNormNormNormNormNormNormNormNormNormNormNormNormNorm <th< td=""><td></td><td></td><td></td><td></td><td></td><td></td><td></td></th<>                                                                                                                                                                                                                                                                                                                                                                                                                                                                                                                                                                                                                                                                                                                                                                                                                                                                                                                                                                                                                                                                                                                                                                                                                                                                                                                                                                             |                     |                                   |        |         |              |           |             |
| ImageImageImageImageImageImageImageImageImageImageImageImageImageImageImageImageImageImageImageImageImageImageImageImageImageImageImageImageImageImageImageImageImageImageImageImageImageImageImageImageImageImageImageImageImageImageImageImageImageImageImageImageImageImageImageImageImageImageImageImageImageImageImageImageImageImageImageImageImageImageImageImageImageImageImageImageImageImageImageImageImageImageImageImageImageImageImageImageImageImageImageImageImageImageImageImageImageImageImageImageImageImageImageImageImageImageImageImageImageImageImageImageImageImageImageImageImageImageImageImageImageImageImageImageImageImageImageImageImageImageImageImageImageImageImageImageImageImageImageImageImage <thimage< th="">ImageImageImage<th< td=""><td></td><td></td><td></td><td></td><td></td><td></td><td></td></th<></thimage<>                                                                                                                                                                                                                                                                                                                                                                                                                                                                                                                                                                                                                                                                                                                                                                                                                                                                                                                                                                                                                                                                                                                                                                                                                                                   |                     |                                   |        |         |              |           |             |
| NormNormNormNormNormNormNormNormNormNormNormNormNormNormNormNormNormNormNormNormNormNormNormNormNormNormNormNormNormNormNormNormNormNormNormNormNormNormNormNormNormNormNormNormNormNormNormNormNormNormNormNormNormNormNormNormNormNormNormNormNormNormNormNormNormNormNormNormNormNormNormNormNormNormNormNormNormNormNormNormNormNormNormNormNormNormNormNormNormNormNormNormNormNormNormNormNormNormNormNormNormNormNormNormNormNormNormNormNormNormNormNormNormNormNormNormNormNormNormNormNormNormNormNormNormNormNormNormNormNormNormNormNormNormNormNormNormNormNormNormNormNormNormNormNormNormNormNormNormNormNormNormNormNormNormNormN                                                                                                                                                                                                                                                                                                                                                                                                                                                                                                                                                                                                                                                                                                                                                                                                                                                                                                                                                                                                                                                                                                                                                                                                                                                                                                                                                                                                                                                              |                     |                                   |        |         |              |           |             |
| SectorContropContropContropContropContropContropContropContropContropContropContropContropContropContropContropContropContropContropContropContropContropContropContropContropContropContropContropContropContropContropContropContropContropContropContropContropContropContropContropContropContropContropContropContropContropContropContropContropContropContropContropContropContropContropContropContropContropContropContropContropContropContropContropContropContropContropContropContropContropContropContropContropContropContropContropContropContropContropContropContropContropContropContropContropContropContropContropContropContropContropContropContropContropContropContropContropContropContropContropContropContropContropContropContropContropContropContropContropContropContropContropContropContropContropContropContropContropContropContropContropContropContropContropContropContropControp </td <td></td> <td></td> <td></td> <td></td> <td></td> <td></td> <td></td>                                                                                                                                                                                                                                                                                                                                                                                                                                                                                                                                                                                                                                                                                                                                                                                                                                                                                                                                                                                                                                                                                                            |                     |                                   |        |         |              |           |             |
| App of the sector of the se  | Toilet              |                                   |        |         |              |           |             |
| SameSameSameSameSameSameSameSameSameSameSameSameSameSameSameSameSameSameSameSameSameSameSameSameSameSameSameSameSameSameSameSameSameSameSameSameSameSameSameSameSameSameSameSameSameSameSameSameSameSameSameSameSameSameSameSameSameSameSameSameSameSameSameSameSameSameSameSameSameSameSameSameSameSameSameSameSameSameSameSameSameSameSameSameSameSameSameSameSameSameSameSameSameSameSameSameSameSameSameSameSameSameSameSameSameSameSameSameSameSameSameSameSameSameSameSameSameSameSameSameSameSameSameSameSameSameSameSameSameSameSameSameSameSameSameSameSameSameSameSameSameSameSameSameSameSameSameSameSameSameSameSameSameSameSameSame                                                                                                                                                                                                                                                                                                                                                                                                                                                                                                                                                                                                                                                                                                                                                                                                                                                                                                                                                                                                                                                                                                                                                                                                                                                                                                                                                                                                                                                               |                     |                                   |        |         |              |           |             |
| 11111111111111111111111111111111111111111111111111111111111111111111111111111111111111111111111111111111111111111111111111111111111111111111111111111111111111111111111111111111111111111111111111111111111 <th< td=""><td>Canteen</td><td></td><td></td><td></td><td></td><td></td><td></td></th<>                                                                                                                                                                                                                                                                                                                                                                                                                                                                                                                                                                                                                                                                                                                                                                                                                                                                                                                                                                                                                                                                                                                                                                                                                                                                                                                                                                                                                                                                                                                                                                                                                                                                                                                                                                                                            | Canteen             |                                   |        |         |              |           |             |
| NameNetworkNameNameNameNameNameNameNameNameNameNameNameNameNameNameNameNameNameNameNameNameNameNameNameNameNameNameNameNameNameNameNameNameNameNameNameNameNameNameNameNameNameNameNameNameNameNameNameNameNameNameNameNameNameNameNameNameNameNameNameNameNameNameNameNameNameNameNameNameNameNameNameNameNameNameNameNameNameNameNameNameNameNameNameNameNameNameNameNameNameNameNameNameNameNameNameNameNameNameNameNameNameNameNameNameNameNameNameNameNameNameNameNameNameNameNameNameNameNameNameNameNameNameNameNameNameNameNameNameNameNameNameNameNameNameNameNameNameNameNameNameNameNameNameNameNameNameNameNameNameNameNameNameNameName <td></td> <td></td> <td>14</td> <td>144</td> <td></td> <td>136</td> <td>36</td>                                                                                                                                                                                                                                                                                                                                                                                                                                                                                                                                                                                                                                                                                                                                                                                                                                                                                                                                                                                                                                                                                                                                                                                                                                                                                                                                                                            |                     |                                   | 14     | 144     |              | 136       | 36          |
| NameNameNameNameNameNameNameNameNameNameNameNameNameNameNameNameNameNameNameNameNameNameNameNameNameNameNameNameNameNameNameNameNameNameNameNameNameNameNameNameNameNameNameNameNameNameNameNameNameNameNameNameNameNameNameNameNameNameNameNameNameNameNameNameNameNameNameNameNameNameNameNameNameNameNameNameNameNameNameNameNameNameNameNameNameNameNameNameNameNameNameNameNameNameNameNameNameNameNameNameNameNameNameNameNameNameNameNameNameNameNameNameNameNameNameNameNameNameNameNameNameNameNameNameNameNameNameNameNameNameNameNameNameNameNameNameNameNameNameNameNameNameNameNameNameNameNameNameNameNameNameNameNameNameNameName<                                                                                                                                                                                                                                                                                                                                                                                                                                                                                                                                                                                                                                                                                                                                                                                                                                                                                                                                                                                                                                                                                                                                                                                                                                                                                                                                                                                                                                                              |                     | Food                              | 16     | 126     | 200          | 138       | 38          |
| namenamenamenamenamenamenamenamenamenamenamenamenamenamenamenamenamenamenamenamenamenamenamenamenamenamenamenamenamenamenamenamenamenamenamenamenamenamenamenamenamenamenamenamenamenamenamenamenamenamenamenamenamenamenamenamenamenamenamenamenamenamenamenamenamenamenamenamenamenamenamenamenamenamenamenamenamenamenamenamenamenamenamenamenamenamenamenamenamenamenamenamenamenamenamenamenamenamenamenamenamenamenamenamenamenamenamenamenamenamenamenamenamenamenamenamenamenamenamenamenamenamenamenamenamenamenamenamenamenamenamenamenamenamenamenamenamenamenamenamenamenamenamenamenamenamenamenamenamenamenamenamenamenamenamenamen                                                                                                                                                                                                                                                                                                                                                                                                                                                                                                                                                                                                                                                                                                                                                                                                                                                                                                                                                                                                                                                                                                                                                                                                                                                                                                                                                                                                                                                              |                     |                                   |        |         |              |           | 36          |
| sharejeakjeakjeakjeakjeakjeakjeakjeakjeakjeakjeakjeakjeakjeakjeakjeakjeakjeakjeakjeakjeakjeakjeakjeakjeakjeakjeakjeakjeakjeakjeakjeakjeakjeakjeakjeakjeakjeakjeakjeakjeakjeakjeakjeakjeakjeakjeakjeakjeakjeakjeakjeakjeakjeakjeakjeakjeakjeakjeakjeakjeakjeakjeakjeakjeakjeakjeakjeakjeakjeakjeakjeakjeakjeakjeakjeakjeakjeakjeakjeakjeakjeakjeakjeakjeakjeakjeakjeakjeakjeakjeakjeakjeakjeakjeakjeakjeakjeakjeakjeakjeakjeakjeakjeakjeakjeakjeakjeakjeakjeakjeakjeakjeakjeakjeakjeakjeakjeakjeakjeakjeakjeakjeakjeakjeakjeakjeakjeakjeakjeakjeakjeakjeakjeakjeakjeakjeakjeakjeakjeakjeakjeakjeakjeakjeakjeakjeakjeakjeakjeakjeakjeakjeakjeakjeak                                                                                                                                                                                                                                                                                                                                                                                                                                                                                                                                                                                                                                                                                                                                                                                                                                                                                                                                                                                                                                                                                                                                                                                                                                                                                                                                                                                                                                                              |                     | Hygiene                           | 13     | 158     | 206          | 124       | 46          |
| AnswerSubsetSubsetSubsetSubsetSubsetSubsetSubsetSubsetSubsetSubsetSubsetSubsetSubsetSubsetSubsetSubsetSubsetSubsetSubsetSubsetSubsetSubsetSubsetSubsetSubsetSubsetSubsetSubsetSubsetSubsetSubsetSubsetSubsetSubsetSubsetSubsetSubsetSubsetSubsetSubsetSubsetSubsetSubsetSubsetSubsetSubsetSubsetSubsetSubsetSubsetSubsetSubsetSubsetSubsetSubsetSubsetSubsetSubsetSubsetSubsetSubsetSubsetSubsetSubsetSubsetSubsetSubsetSubsetSubsetSubsetSubsetSubsetSubsetSubsetSubsetSubsetSubsetSubsetSubsetSubsetSubsetSubsetSubsetSubsetSubsetSubsetSubsetSubsetSubsetSubsetSubsetSubsetSubsetSubsetSubsetSubsetSubsetSubsetSubsetSubsetSubsetSubsetSubsetSubsetSubsetSubsetSubsetSubsetSubsetSubsetSubsetSubsetSubsetSubsetSubsetSubsetSubsetSubsetSubsetSubsetSubsetSubsetSubsetSubsetSubsetSubsetSubsetSubsetSubsetSubsetSubsetSubsetSubsetSubsetSubs                                                                                                                                                                                                                                                                                                                                                                                                                                                                                                                                                                                                                                                                                                                                                                                                                                                                                                                                                                                                                                                                                                                                                                                                                                                                 | Parking             |                                   | 15     | 132     | 204          | 162       | 48          |
| SpaceSpaceSpaceSpaceSpaceSpaceSpaceSpaceSpaceSpaceSpaceSpaceSpaceSpaceSpaceSpaceSpaceSpaceSpaceSpaceSpaceSpaceSpaceSpaceSpaceSpaceSpaceSpaceSpaceSpaceSpaceSpaceSpaceSpaceSpaceSpaceSpaceSpaceSpaceSpaceSpaceSpaceSpaceSpaceSpaceSpaceSpaceSpaceSpaceSpaceSpaceSpaceSpaceSpaceSpaceSpaceSpaceSpaceSpaceSpaceSpaceSpaceSpaceSpaceSpaceSpaceSpaceSpaceSpaceSpaceSpaceSpaceSpaceSpaceSpaceSpaceSpaceSpaceSpaceSpaceSpaceSpaceSpaceSpaceSpaceSpaceSpaceSpaceSpaceSpaceSpaceSpaceSpaceSpaceSpaceSpaceSpaceSpaceSpaceSpaceSpaceSpaceSpaceSpaceSpaceSpaceSpaceSpaceSpaceSpaceSpaceSpaceSpaceSpaceSpaceSpaceSpaceSpaceSpaceSpaceSpaceSpaceSpaceSpaceSpaceSpaceSpaceSpaceSpaceSpaceSpaceSpaceSpaceSpaceSpaceSpaceSpaceSpaceSpaceSpaceSpaceSpaceSpaceSpaceSpace <th< td=""><td></td><td></td><td>12</td><td>104</td><td>198</td><td>144</td><td>50</td></th<>                                                                                                                                                                                                                                                                                                                                                                                                                                                                                                                                                                                                                                                                                                                                                                                                                                                                                                                                                                                                                                                                                                                                                                                                                                                            |                     |                                   | 12     | 104     | 198          | 144       | 50          |
| NormNormNormNormNormNormNormNormNormNormNormNormNormNormNormNormNormNormNormNormNormNormNormNormNormNormNormNormNormNormNormNormNormNormNormNormNormNormNormNormNormNormNormNormNormNormNormNormNormNormNormNormNormNormNormNormNormNormNormNormNormNormNormNormNormNormNormNormNormNormNormNormNormNormNormNormNormNormNormNormNormNormNormNormNormNormNormNormNormNormNormNormNormNormNormNormNormNormNormNormNormNormNormNormNormNormNormNormNormNormNormNormNormNormNormNormNormNormNormNormNormNormNormNormNormNormNormNormNormNormNormNormNormNormNormNormNormNormNormNormNormNormNormNormNormNormNormNormNormNormNormNormNormNormNormNormN                                                                                                                                                                                                                                                                                                                                                                                                                                                                                                                                                                                                                                                                                                                                                                                                                                                                                                                                                                                                                                                                                                                                                                                                                                                                                                                                                                                                                                                              | Corridor            | Cleanliness                       | 10     | 116     | 196          | 150       | 52          |
| Dinkag WaterHyme / select1616161616161616Connon noomSpace1516161616161616Arrangement or<br>outstainent13871816161616String arrangement or<br>string interment1387181616161616Space1716161616161616161616Space17161616161616161616161616161616161616161616161616161616161616161616161616161616161616161616161616161616161616161616161616161616161616161616161616161616161616161616161616161616161616161616161616161616161616161616161616161616161616161616161616<                                                                                                                                                                                                                                                                                                                                                                                                                                                                                                                                                                                                                                                                                                                                                                                                                                                                                                                                                                                                                                                                                                                                                                                                                                                                                                                                                                                                                                                                                                                                                                                                                                               |                     | Space                             | 13     | 128     | 206          | 164       | 40          |
| Common normSpeckerIsIsIsIsIsIsIsIsIsIsIsIsIsIsIsIsIsIsIsIsIsIsIsIsIsIsIsIsIsIsIsIsIsIsIsIsIsIsIsIsIsIsIsIsIsIsIsIsIsIsIsIsIsIsIsIsIsIsIsIsIsIsIsIsIsIsIsIsIsIsIsIsIsIsIsIsIsIsIsIsIsIsIsIsIsIsIsIsIsIsIsIsIsIsIsIsIsIsIsIsIsIsIsIsIsIsIsIsIsIsIsIsIsIsIsIsIsIsIsIsIsIsIsIsIsIsIsIsIsIsIsIsIsIsIsIsIsIsIsIsIsIsIsIsIsIsIsIsIsIsIsIsIsIsIsIsIsIsIsIsIsIsIsIsIsIsIsIsIsIsIsIsIsIsIsIsIsIsIsIsIsIs<                                                                                                                                                                                                                                                                                                                                                                                                                                                                                                                                                                                                                                                                                                                                                                                                                                                                                                                                                                                                                                                                                                                                                                                                                                                                                                                                                                                                                                                                                                                                                                                                                                                                                                                |                     |                                   | 14     | 132     | 192          | 154       | 54          |
| Common normSpeckerIsIsIsIsIsIsIsIsIsIsIsIsIsIsIsIsIsIsIsIsIsIsIsIsIsIsIsIsIsIsIsIsIsIsIsIsIsIsIsIsIsIsIsIsIsIsIsIsIsIsIsIsIsIsIsIsIsIsIsIsIsIsIsIsIsIsIsIsIsIsIsIsIsIsIsIsIsIsIsIsIsIsIsIsIsIsIsIsIsIsIsIsIsIsIsIsIsIsIsIsIsIsIsIsIsIsIsIsIsIsIsIsIsIsIsIsIsIsIsIsIsIsIsIsIsIsIsIsIsIsIsIsIsIsIsIsIsIsIsIsIsIsIsIsIsIsIsIsIsIsIsIsIsIsIsIsIsIsIsIsIsIsIsIsIsIsIsIsIsIsIsIsIsIsIsIsIsIsIsIsIsIs<                                                                                                                                                                                                                                                                                                                                                                                                                                                                                                                                                                                                                                                                                                                                                                                                                                                                                                                                                                                                                                                                                                                                                                                                                                                                                                                                                                                                                                                                                                                                                                                                                                                                                                                | Drinking Water      |                                   | 16     | 136     | 216          | 170       | 62          |
| Arrangement for<br>entertainment11104130132130132132132132132132134134134134134134134134134134134134134134134134134134134134134134134134134134134134134134134134134134134134134134134134134134134134134134134134134134134134134134134134134134134134134134134134134134134134134134134134134134134134134134134134134134134134134134134134134134134134134134134134134134134134134134134134134134134134134134134134134134134134134134134134134134134134134134134134134134134134134134134134134134134134134134134134134134134134134134134134134134134<                                                                                                                                                                                                                                                                                                                                                                                                                                                                                                                                                                                                                                                                                                                                                                                                                                                                                                                                                                                                                                                                                                                                                                                                                                                                                                                                                                                                                                                                                                                                                             |                     |                                   |        |         |              |           |             |
| InductionInternationSinceSinceSinceSinceSinceSinceSinceSinceSinceSinceSinceSinceSinceSinceSinceSinceSinceSinceSinceSinceSinceSinceSinceSinceSinceSinceSinceSinceSinceSinceSinceSinceSinceSinceSinceSinceSinceSinceSinceSinceSinceSinceSinceSinceSinceSinceSinceSinceSinceSinceSinceSinceSinceSinceSinceSinceSinceSinceSinceSinceSinceSinceSinceSinceSinceSinceSinceSinceSinceSinceSinceSinceSinceSinceSinceSinceSinceSinceSinceSinceSinceSinceSinceSinceSinceSinceSinceSinceSinceSinceSinceSinceSinceSinceSinceSinceSinceSinceSinceSinceSinceSinceSinceSinceSinceSinceSinceSinceSinceSinceSinceSinceSinceSinceSinceSinceSinceSinceSinceSinceSinceSinceSinceSinceSinceSinceSinceSinceSinceSinceSinceSinceSinceSinceSinceSinceSinceSinceSinceSinceSinceSinceSinc                                                                                                                                                                                                                                                                                                                                                                                                                                                                                                                                                                                                                                                                                                                                                                                                                                                                                                                                                                                                                                                                                                                                                                                                                                                                                                                                                 |                     |                                   | 11     | 104     | 190          | 162       | 46          |
| AutoriumIndex10121013013062Sports FacilitiesI15151817260Fee CountersI151515125Boots17155156126060Boots171421815468ILirarySpece171421815468Boots111472561563641Basalaney Newspaper171421815468IliraryBasalaney Newspaper171421815468Basalaney Newspaper1718261365656Internet Facility13101212121213Computer Room/labsNumbers of computers1412135636Computer Room/labsNumbers of computers1412135636Computer Room/labsNumbers of computers1412135636Computer Room/labsNumbers of computers14131313131313131313131313131313131313131313131313131313131313131313131313131313131313131313131313 </td <td></td> <td></td> <td></td> <td></td> <td></td> <td></td> <td></td>                                                                                                                                                                                                                                                                                                                                                                                                                                                                                                                                                                                                                                                                                                                                                                                                                                                                                                                                                                                                                                                                                                                                                                                                                                                                                                                                                                                                                                          |                     |                                   |        |         |              |           |             |
| Sports FacilitiesIndex1616181720Fer CounternI1112615614414LibrarySooks1415615617260Countern1401561581726060Countern1401561581726060CounternLighting and fans11014115815841CounternEacling room2782223504760Countern facility12121214158606060Computer Room/look1401221381846060Computer Room/look1401221361366060Computer Room/look1401221361366060Computer Room/look1401221361366060Computer Room/look1401241361365060Computer Room/look1401241361365060Computer Room/look1401241361365050Computer Room/look1401361361365050Computer Room/look1401361361365050Computer Room/look1401361361365050Computer Room/look1401361361365050Computer Solution136 <td></td> <td>Sitting arrangement</td> <td>13</td> <td>82</td> <td>184</td> <td>164</td> <td>50</td>                                                                                                                                                                                                                                                                                                                                                                                                                                                                                                                                                                                                                                                                                                                                                                                                                                                                                                                                                                                                                                                                                                                                                                                                                                                                                                                                                   |                     | Sitting arrangement               | 13     | 82      | 184          | 164       | 50          |
| recountersimageimageimageimageimageimageUbraySpace1719519515252ImageBools17156196176ImageMagnins/Newspaper171421981346ImageUpting and fans111413561864ImageReading room17982021904ImagePacing room17982021904ImagePacing room17982021904ImagePacing room17982021904ImagePacing room17982021904ImagePacing room111101911914ImageImage1319818466ImageAnometic room11121941919ImageAnometic room111819163ImageAnometic room11102202166ImageSecurit131620166ImageSecurit11102202166ImageSecurit13161856ImageSecurit141020185ImageSecurit161010101010ImageSecurit16161                                                                                                                                                                                                                                                                                                                                                                                                                                                                                                                                                                                                                                                                                                                                                                                                                                                                                                                                                                                                                                                                                                                                                                                                                                                                                                                                                                                                                                                                                                                                              | Auditorium          |                                   | 10     | 132     | 190          | 180       | 62          |
| IbraySpace1716519218292IdentionBooks1416619412760Maganize/Kewapater171421961561564Idention17014219615644IdentionReading com170982021504Idention120121224234144Internet Facility15166158564Computer Moornship14012219415460Internet Facility171871961566Matter Scility1816615866Computer Moornship14012219413652Matter Scility1718181616Matter Scility1718181852Camputer Moornshipt1118201614Stating arrangement101022041852CampusSpace161002061660Matter Moornet11122041352Matter Moornet11121361462Matter Moornet11121366014Matter Moornet11121366014Matter Moornet1316141462Matter Moornet1116141462 <td< td=""><td>Sports Facilities</td><td></td><td>16</td><td>116</td><td>188</td><td>172</td><td>60</td></td<>                                                                                                                                                                                                                                                                                                                                                                                                                                                                                                                                                                                                                                                                                                                                                                                                                                                                                                                                                                                                                                                                                                                                                                                                                                                                                                                                                                                          | Sports Facilities   |                                   | 16     | 116     | 188          | 172       | 60          |
| IndexBooksInfoIsfamIsfamInfoInfoMagainer/Nowspaper1714218418464IndexHading and fass1111419518644IndexReading room1720420413040IndexBooks122041706060Index12020419010010010060Index120121204131100100100Internet Facility120181192181310310310Internet facility120181190130310310310310Internet facility120181190310310310310310310Internet facility120181190120310310310310310310310310310310310310310310310310310310310310310310310310310310310310310310310310310310310310310310310310310310310310310310310310310310310310310310310310310310310310310310310310310310310310310310310 <td< td=""><td>Fee Counters</td><td></td><td>11</td><td>126</td><td>196</td><td>134</td><td>54</td></td<>                                                                                                                                                                                                                                                                                                                                                                                                                                                                                                                                                                                                                                                                                                                                                                                                                                                                                                                                                                                                                                                                                                                                                                                                                                                                                                                                                                                                                 | Fee Counters        |                                   | 11     | 126     | 196          | 134       | 54          |
| Image: state of the state of | Library             | Space                             | 17     | 106     | 192          | 162       | 52          |
| IndexIndexIndexIndexIndexIndexIndexIndexReading room179820219046IndexIndex121220417440IndexIndexIndexIndexIndexIndexIndexIndexIndexIndexIndexIndexIndexIndexIndexIndexIndexInternet FacilityIndexIndexIndexIndexIndexIndexIndexIndexInternet FacilityIndexInternet FacilityIndexIndexIndexIndexIndexIndexInternet FacilityInternet FacilityIndexIndexIndexIndexIndexIndexIndexIndexIndexIndexIndexIndexIndexIndexIndexIndexIndexIndexIndexIndexIndexIndexIndexIndexIndexIndexIndexIndexIndexIndexIndexIndexIndexIndexIndexIndexIndexIndexIndexIndexIndexIndexIndexIndexIndexIndexIndexIndexIndexIndexIndexIndexIndexIndexIndexIndexIndexIndexIndexIndexIndexIndexIndexIndexIndexIndexIndexIndexIndexIndexIndexIndexIndexIndexIndexIndexIndexIndexIndexIndex <td></td> <td>Books</td> <td>14</td> <td>156</td> <td>196</td> <td>172</td> <td>60</td>                                                                                                                                                                                                                                                                                                                                                                                                                                                                                                                                                                                                                                                                                                                                                                                                                                                                                                                                                                                                                                                                                                                                                                                                                                                            |                     | Books                             | 14     | 156     | 196          | 172       | 60          |
| Reading room179820219048Index obox121220417440Index obox121220417440Index obox1912121212121212Index obox1819181918601860Computer Booms/lobNumbers of computers141281913601616Internet facility12128191350505016161616161616161616161616161616161616161616161616161616161616161616161616161616161616161616161616161616161616161616161616161616161616161616161616161616161616161616161616161616161616161616161616161616161616161616161616161616161616161616                                                                                                                                                                                                                                                                                                                                                                                                                                                                                                                                                                                                                                                                                                                                                                                                                                                                                                                                                                                                                                                                                                                                                                                                                                                                                                                                                                                                                                                                                                                                                                                                                                                      |                     | Magazines/Newspaper               | 17     | 142     | 198          | 194       | 68          |
| e-book1212220417440R-book1911019215244R-book19191919191919R-bookN-bit Facility1810619818460Computer Rooms/labsNumbers of conguters1412219418460Computer Rooms/labsInternet Facility1212819515638Rooms/labsInternet Facility1212820413852Computer Rooms/labsStiting arrangement1012220413852ComputSecurity1310520216654Comput1110220216266Rooms1110220418656HottelRooms1410520418666HottelRooms1410618419456HottelRooms1110220418666TEACHING/TEACHERPunctuality0810418413464TEACHING/TEACHERSPunctuality16901721945252TEACHING/TEACHERSDo they concurage student to<br>for leture16450144505252Do they concurage student to<br>for leture16450501441346456Do they resolve problems164NositySometimes 240nce aNev                                                                                                                                                                                                                                                                                                                                                                                                                                                                                                                                                                                                                                                                                                                                                                                                                                                                                                                                                                                                                                                                                                                                                                                                                                                                                                                                                                                                |                     | Lighting and fans                 | 11     | 114     | 196          | 186       | 44          |
| N-List Facility19101212121212Internet facility1810619816860Computer KoomylabsNumbers of computers1412219414460Internet facility121281961563838Accessibility cononcomputer11281961563838Accessibility cononcomputer1128196120120100100Accessibility cononcomputer11282041865454Accessibility cononcomputer11022041865454Accessibility cononcomputer11022061685452CampusSecurity131082021665454CampusSecurity141072061685656MostelRooms141062041826666HotelRooms141061841305050Actility131081481841305050TACHING/TEACHERNuncularly6414418418464Actility149216216414418464Actility14931081741846464Actility14941841841846464Actility16162901                                                                                                                                                                                                                                                                                                                                                                                                                                                                                                                                                                                                                                                                                                                                                                                                                                                                                                                                                                                                                                                                                                                                                                                                                                                                                                                                                                                                                                                                      |                     | Reading room                      | 17     | 98      | 202          | 190       | 48          |
| Internet Facility181618181818181818181818181818181818181818181818181818181818181818181818181818181818181818181818181818181818181818181818181818181818181818181818181818181818181818181818181818181818181818181818181818181818181818181818181818181818181818181818181818181818181818181818181818181818181818181818181818181818181818181818181818181818181818181818181818181818181818181818181818                                                                                                                                                                                                                                                                                                                                                                                                                                                                                                                                                                                                                                                                                                                                                                                                                                                                                                                                                                                                                                                                                                                                                                                                                                                                                                                                                                                                                                                                                                                                                                                                                                                                                                                |                     | e-books                           | 12     | 122     | 204          | 174       | 40          |
| Computer Rooms/LabsNumbers of computers1412219418460Internet facility1212819615638Accessibility to non-computer<br>subject students1111819015050Subject students0912220413852CampusSecurity1310820216654CampusSecurity1310820216654CampusCleanlines & Hygiene119717412440Candines & Hygiene1110220216266HostelRooms1410620418855HostelRooms1410620418856HostelRooms1610418617462TEACHING/TEACHERSParceles119218218660TEACHING/TEACHERSParceles Expressiveness119218218450TEACHING/TEACHERSParceles Expressiveness119117419484Canding Expressiveness119218216452TEACHING/TEACHERSParceles Expressiveness119119484Canding Expressiveness119218219484Canding Expressiveness119817419452TEACHING/TEACHERSDo they come well preparedAlwaysMostlySometimes 16Once aNever <tr< td=""><td></td><td>N- List Facility</td><td>19</td><td>110</td><td>192</td><td>152</td><td>44</td></tr<>                                                                                                                                                                                                                                                                                                                                                                                                                                                                                                                                                                                                                                                                                                                                                                                                                                                                                                                                                                                                                                                                                                                                                                                                                               |                     | N- List Facility                  | 19     | 110     | 192          | 152       | 44          |
| Computer Rooms/LabsNumbers of computers1412219418460Internet facility1212819615638Accessibility to non-computer<br>subject students1111819015050Subject students0912220413852CampusSecurity1310820216654CampusSecurity1310820216654CampusCleanlines & Hygiene119717412440Candines & Hygiene1110220216266HostelRooms1410620418855HostelRooms1410620418856HostelRooms1610418617462TEACHING/TEACHERSParceles119218218660TEACHING/TEACHERSParceles Expressiveness119218218450TEACHING/TEACHERSParceles Expressiveness119117419484Canding Expressiveness119218216452TEACHING/TEACHERSParceles Expressiveness119119484Canding Expressiveness119218219484Canding Expressiveness119817419452TEACHING/TEACHERSDo they come well preparedAlwaysMostlySometimes 16Once aNever <tr< td=""><td></td><td></td><td></td><td></td><td></td><td></td><td></td></tr<>                                                                                                                                                                                                                                                                                                                                                                                                                                                                                                                                                                                                                                                                                                                                                                                                                                                                                                                                                                                                                                                                                                                                                                                                                                                            |                     |                                   |        |         |              |           |             |
| Computer Rooms/LabsNumbers of computers1412219418460Internet facility1212819615638Accessibility to non-computer<br>subject students1111819015050Subject students0912220413852CampusSecurity1310820216654CampusSecurity1310820216654CampusCleanlines & Hygiene119717412440Candines & Hygiene1110220216266HostelRooms1410620418855HostelRooms1410620418856HostelRooms1610418617462TEACHING/TEACHERSParceles119218218660TEACHING/TEACHERSParceles Expressiveness119218218450TEACHING/TEACHERSParceles Expressiveness119117419484Canding Expressiveness119218216452TEACHING/TEACHERSParceles Expressiveness119119484Canding Expressiveness119218219484Canding Expressiveness119817419452TEACHING/TEACHERSDo they come well preparedAlwaysMostlySometimes 16Once aNever <tr< td=""><td></td><td>Internet Facility</td><td>18</td><td>106</td><td>198</td><td>168</td><td>56</td></tr<>                                                                                                                                                                                                                                                                                                                                                                                                                                                                                                                                                                                                                                                                                                                                                                                                                                                                                                                                                                                                                                                                                                                                                                                                                              |                     | Internet Facility                 | 18     | 106     | 198          | 168       | 56          |
| Internet facility1212819615638Accessibility to non-compute<br>subject students1111819015050Sitting arrangement0912220433852CampusSecurity1310820216654Space161002051685252Ceaniness & Hygiene119717412440BottelCeaniness & Hygiene1110220216266Mostel100205168555555MostelRooms1410620413856Mess161041851746256Mess161041841805050TEACHING/TEACHERSPunctuality0810419418268TEACHING/TEACHERSPunctuality0810419418264Comment11981741945252TEACHING/TEACHERSPunctuality0810419418260TEACHING/TEACHERSPunctuality081741945252Do they converse student169017219064ConcereDo they converse student162841060Do they converse student148112Sometimes 20Once aNeverMarceDo they resolve problemsAlwaysMostlySometimes 24                                                                                                                                                                                                                                                                                                                                                                                                                                                                                                                                                                                                                                                                                                                                                                                                                                                                                                                                                                                                                                                                                                                                                                                                                                                                                                                                                                                               | Computer Rooms/Jabs |                                   |        |         |              |           |             |
| Accessibility to non-computer<br>subject students1111819015050Security0912220413852CampusSecurity1310820216654Space1610020518852Ceaniness & Hygiene119717412440Ceaniness & Hygiene1110220216266Mess161062041885666Mess161062041846266Mess16104186505066Ford131081841805050Ecurity11921821866060TEACHING/TEACHERSPunctuality0810419418268TEACHING/TEACHERSPunctuality119817419484Ceaniness119817419464TEACHING/TEACHERSPunctuality169017219064Ceaniness11981741946252Do they converge student to<br>to relate the presentAlwaysMostlySometimes 16Once a<br>NeverNeverDo they encourage student to<br>studentAlwaysMostlySometimes 20Once a<br>NeverNeverDo they resolve problemsAlwaysMostlySometimes 24Once a<br>NeverNeverMalaDo they interact with par                                                                                                                                                                                                                                                                                                                                                                                                                                                                                                                                                                                                                                                                                                                                                                                                                                                                                                                                                                                                                                                                                                                                                                                                                                                                                                                                                       |                     |                                   |        |         |              |           |             |
| subject studentsImage: stiting arrangement0912220413852CampusSecurity1310820216654CampusSpace1610020616852Candiness & Hygiene119717412440CampusCleanliness & Hygiene1110220215266HostelRooms1410620418855HostelRooms1410620418856HostelNooms151041865050Fachen Expressiveness119218218660TEACHING/TEACHERSPunctuality0810419418268TEACHING/TEACHERSPunctuality0817419064Conce at the expressiveness119817419064Conce at the expressiveness1609017219064Conce at the expressiveness1628017219064Conce at the expressiveness162841846060Conce at the expressiveness162841846060Conce at the expressiveness162841846160Conce at the expressiveness1628418418461Conce at the expressiveness1628418418461Conce at the expressiveness1628418418461                                                                                                                                                                                                                                                                                                                                                                                                                                                                                                                                                                                                                                                                                                                                                                                                                                                                                                                                                                                                                                                                                                                                                                                                                                                                                                                                                                   |                     |                                   |        |         |              |           |             |
| Sitting arrangement0912220413852CampusSecurity1310820216654CampusSpace1610020616852Camoliness & Hygiene119717412440HostelCleanliness & Hygiene1110220216266HostelRooms1410620418855HostelRooms1410620418856Food131081841805050Food131081841805050FEACHING/TEACHERSPunctuality0810419418268TEACHING/TEACHERSPunctuality0817419484CampusTeachers Expressiveness119817419452TEACHING/TEACHERSPunctuality081041948452TEACHING/TEACHERSPunctuality0817219464Teachers Expressiveness119817419452Teachers Expressiveness159017219464Teachers Expressiveness169017219464Teachers Expressiveness168017219464Teachers Expressiveness168017219464Teachers Expressiveness168017219464Teachers Expressiveness <td< td=""><td></td><td></td><td></td><td></td><td></td><td></td><td></td></td<>                                                                                                                                                                                                                                                                                                                                                                                                                                                                                                                                                                                                                                                                                                                                                                                                                                                                                                                                                                                                                                                                                                                                                                                                                                                                                                                              |                     |                                   |        |         |              |           |             |
| CampusSecurity1316820216654CampusSpace1610020616852Cleanliness & Hygiene119717412440Environment1110220216266HostelRooms1410620418855HostelMess1610418617462Food131081841805050Excurity119218218660TEACHING/TEACHERSPunctuality0810419418268TEACHING/TEACHERSPunctuality081041948410419484CampusTeachers Expressiveness119817419484104194194194194194194194194194194194194194194194194194194194194194194194194194194194194194194194194194194194194194194194194194194194194194194194194194194194194194194194194194194194194194194194194194194194194194194194194194194194194194 <t< td=""><td></td><td></td><td>09</td><td>122</td><td>204</td><td>138</td><td>52</td></t<>                                                                                                                                                                                                                                                                                                                                                                                                                                                                                                                                                                                                                                                                                                                                                                                                                                                                                                                                                                                                                                                                                                                                                                                                                                                                                                                                                                                                                                       |                     |                                   | 09     | 122     | 204          | 138       | 52          |
| Space1610020616852Cleanliness & Hyglene119717412440Environment1110220216266HostelRooms1410620418856HostelRooms1410620418856Food1310818418050Ecurity119218218660TEACHING/TEACHERSPunctuality0810419418268TEACHING/TEACHERSFood169017219064Do they come well prepared<br>for lecture1708017219064Do they encourage student to<br>studentAlwaysMostlySometimes 16<br>sometimes 20Once a<br>while 26NeverDo they resolve problemsAlwaysMostlySometimes 20Once a<br>while 26NeverDo they resolve problemsAlwaysMostlySometimes 44<br>whileOnce a<br>vhileNeverDo they resolve problemsAlwaysMostlySometimes 44<br>whileOnce a<br>vhileNeverDo they interact with parentsAlwaysMostlySometimes 24<br>vhileOnce a<br>vhileNeverDo they interact with parentsAlwaysMostlySometimes 24<br>vhileOnce a<br>vhileNeverDo they interact with parentsAlwaysMostlySometimes 24<br>vhileOnce a<br>vhileNeverDo they interact with parentsAlways <td>Campus</td> <td></td> <td></td> <td></td> <td></td> <td></td> <td></td>                                                                                                                                                                                                                                                                                                                                                                                                                                                                                                                                                                                                                                                                                                                                                                                                                                                                                                                                                                                                                                                                                                    | Campus              |                                   |        |         |              |           |             |
| Cleanliness & Hygiene119717412440Environment1110220216266HostelRooms1410620418856Mess161041861746262Food1310818418050Security119218218660TEACHING/TEACHERSPunctuality0810419418268TEACHING/TEACHERSPunctuality081041945064TEACHING/TEACHERSPunctuality081041945252TEACHING/TEACHERSPunctuality081041945252TEACHING/TEACHERSPunctuality119817419484TEACHING/TEACHERSPunctuality081041945052TEACHING/TEACHERSPunctuality169017219064Teachers Expressiveness1198174985252Do they croow well prepared<br>for lectureAlwaysMostlySometimes 16Once aNeverDo they resolve problemsAlwaysMostlySometimes 20Once aNeverPunctualityPunctualityAlwaysMostlySometimes 44Once aNeverPunctualityPunctualityAlwaysMostlySometimes 24Once aNeverPunctualityPunctualityAlwaysMostlySometimes 24<                                                                                                                                                                                                                                                                                                                                                                                                                                                                                                                                                                                                                                                                                                                                                                                                                                                                                                                                                                                                                                                                                                                                                                                                                                                                                                                                |                     |                                   |        |         |              |           |             |
| Invironment1110220216266HostelRooms1410620418856Mess1610418617462Food1310818418050Security119218218660TEACHING/TEACHERSPunctuality0810419418268TEACHING/TEACHERSPunctuality081041945064TEACHING/TEACHERSPunctuality0810419454Teachers Expressiveness119817419484Teachers Expressiveness169017219064Do they come well prepared<br>for lectureAlwaysMostlySometimes 16Once a<br>while 2652Do they encourage student to<br>expressAlwaysMostlySometimes 20Once a<br>while 26NeverDo their relation is cordial with<br>studentAlwaysMostlySometimes 20Once a<br>while 26NeverDo they resolve problemsAlwaysMostlySometimes 44Once a<br>whileNeverDo they interact with parents<br>H 148138Sometimes 24Once a<br>whileNeverMostlyDo they interact with parents<br>H 48138Sometimes 24Once a<br>whileNeverMostlyDo they interact with parents<br>H 48138Sometimes 24Once a<br>whileNeverMostlyDo they interact with parents<br>H 48AlwaysM                                                                                                                                                                                                                                                                                                                                                                                                                                                                                                                                                                                                                                                                                                                                                                                                                                                                                                                                                                                                                                                                                                                                                                           |                     |                                   |        |         |              |           |             |
| HostelRooms1410620418856Mess1610418617462Food1310818418050Security119218218660TEACHING/TEACHERSPunctuality0810419418268TEACHING/TEACHERSPunctuality081041945064TEACHING/TEACHERSI19817419484TEACHING/TEACHERSPunctuality081045064TEACHING/TEACHERS169017219064TEACHING/TEACHERS170800nce aNeverfor lecture170800nce aNeverfor lecture162840nce aNeverpo they recourage student to<br>expressAlwaysMostlySometimes 20Once aDo their relation is cordial with<br>studentAlwaysMostlySometimes 20Once aDo they resolve problemsAlwaysMostlySometimes 44Once aDo they interact with parentsAlwaysMostlySometimes 24Once aDo they interact with parentsAlwaysMostlySometimes 24Once aAlways1481381380nce aNeveralwaysMostlySometimes 24Once aNeveralways148138138Sometimes 24Once aAlways148138138Sometimes 24                                                                                                                                                                                                                                                                                                                                                                                                                                                                                                                                                                                                                                                                                                                                                                                                                                                                                                                                                                                                                                                                                                                                                                                                                                                                                                      |                     |                                   |        |         |              |           |             |
| Mess1610418617462Food1310818418050Security119218218660TEACHING/TEACHERSPunctuality0810419418268TEACHING/TEACHERSPunctuality0810419418268TEACHING/TEACHERSPunctuality0810419484TEACHING/TEACHERSPunctuality0810419484TEACHING/TEACHERSPunctuality0810419484TEACHING/TEACHERSPunctuality0810419484TEACHING/TEACHERSPunctuality0810419484TEACHING/TEACHERSPunctuality0810419484TEACHING/TEACHERSPunctuality0810419484TEACHING/TEACHERSPunctuality0810419484TEACHING/TEACHERSPunctuality08MostlySometimes 16Once aNeverDo they encourage student to<br>expressAlwaysMostlySometimes 20Once aNeverTEACHINGPunctuality parentsAlwaysMostlySometimes 44Once aNeverTEACHINGPunctuality parentsAlwaysMostlySometimes 24Once aNeverTEACHINGPunctuality parentsAlwaysMostlySometimes 24Once aNeverTEACHINGPunctuality parentsAlwaysMostlySometim                                                                                                                                                                                                                                                                                                                                                                                                                                                                                                                                                                                                                                                                                                                                                                                                                                                                                                                                                                                                                                                                                                                                                                                                                                                                          | Hostel              |                                   |        |         |              |           |             |
| Food1310818418050Security119218218660TEACHING/TEACHERSPunctuality0810419418268TEACHING/TEACHERSPunctuality0810419418268Teachers Expressiveness119817419484Teachers Expressiveness119817219064Teachers Expressiveness169017219064Do they come well preparedAlwaysMostlySometimes 16Once a<br>while 26Neverfor lecture17080Once aNeverDo they encourage student to<br>expressAlwaysMostlySometimes 46Once a<br>while 26NeverDo their relation is cordial with<br>studentAlwaysMostlySometimes 20Once a<br>while 26NeverDo they resolve problemsAlwaysMostlySometimes 44Once a<br>whileNeverDo they interact with parentsAlwaysMostlySometimes 24Once a<br>whileNeverIdeDo they interact with parentsAlwaysMostlySometimes 24Once a<br>whileNeverIdeIdeIdeIdeIdeIdeIdeIdeIdeIdeIdeIdeIdeIdeIdeIdeIdeIdeIdeIdeIdeIdeIdeIdeIdeIdeIdeIdeIdeIdeIdeIde </td <td></td> <td></td> <td></td> <td></td> <td></td> <td></td> <td></td>                                                                                                                                                                                                                                                                                                                                                                                                                                                                                                                                                                                                                                                                                                                                                                                                                                                                                                                                                                                                                                                                                                                                                                                      |                     |                                   |        |         |              |           |             |
| Security119218218660TEACHING/TEACHERSPunctuality0810419418268Teachers Expressiveness119817419484Teachers Expressiveness119817219064Teachers Expressiveness169017219064Do they come well prepared<br>for lectureAlwaysMostlySometimes 16Once a<br>while 26Never<br>while 26Do they encourage student to<br>expressAlwaysMostlySometimes 46Once a<br>while 26NeverDo their relation is cordial with<br>studentAlwaysMostlySometimes 20Once a<br>while 26Never<br>while 26Do they resolve problemsAlwaysMostlySometimes 44Once a<br>whileNever<br>whileDo they interact with parentsAlwaysMostlySometimes 24Once a<br>whileNever<br>%hileDo they interact with parentsAlwaysMostlySometimes 24Once a<br>whileNeverHat138HatHat<                                                                                                                                                                                                                                                                                                                                                                                                                                                                                                                                                                                                                                                                                                                                                                                                                                                                                                                                                                                                                                           |                     |                                   |        |         |              |           |             |
| TEACHING/TEACHERS Punctuality 08 104 194 182 68   TEACHING/TEACHERS Teachers Expressiveness 11 98 174 194 84   Image: Constraint of the state of subject 16 90 172 190 64   Image: Constraint of the state of subject 16 90 172 190 64   Image: Constraint of the state of subject Always Mostly Sometimes 16 Once a Never   Image: Constraint of the state of t                                                                                                                                                                                                                                                                                                                                                                                                                                                                                                   |                     |                                   |        |         |              |           |             |
| Teachers Expressiveness 11 98 174 194 84   Knowledge of subject 16 90 172 190 64   Do they come well prepared<br>for lecture Always Mostly Sometimes 16 Once a<br>while 26 Never<br>while 26   Do they encourage student to<br>express Always Mostly Sometimes 46 Once a<br>while 26 Never<br>sometimes 46   Do their relation is cordial with<br>student Always Mostly Sometimes 20 Once a<br>while 26 Never<br>sometimes 44   Do they resolve problems Always Mostly Sometimes 44 Once a<br>while Never<br>student   Do they interact with parents Always Mostly Sometimes 24 Once a<br>while Never<br>while   Do they interact with parents Always Mostly Sometimes 24 Once a<br>while Never<br>while   Do they interact with parents Always Mostly Sometimes 24 Once a<br>while Never<br>while   148 138 Sometimes 24 Once a<br>while Never<br>yhile                                                                                                                                                                                                                                                                                                                                                                                                                                                                                                                                                                                                                                                                                                                                                                                                                                                                                                                                                                                                                                                                                                                                                                                                                                                       | TEACHING/TEACHERS   |                                   |        |         |              |           |             |
| Knowledge of subject 16 90 172 190 64   Do they come well prepared<br>for lecture Always Mostly Sometimes 16 Once a<br>while 26 Never<br>while 26   Do they encourage student to<br>express Always Mostly Sometimes 46 Once a<br>while 26 Never   Do their relation is cordial with<br>student Always Mostly Sometimes 20 Once a<br>while 26 Never   Do they resolve problems Always Mostly Sometimes 44 Once a<br>while Never   Do they resolve problems Always Mostly Sometimes 44 Once a<br>while Never   Do they interact with parents Always Mostly Sometimes 24 Once a<br>while Never   Do they interact with parents Always Mostly Sometimes 24 Once a<br>while Never   148 138 138 Sometimes 24 Once a<br>while Never                                                                                                                                                                                                                                                                                                                                                                                                                                                                                                                                                                                                                                                                                                                                                                                                                                                                                                                                                                                                                                                                                                                                                                                                                                                                                                                                                                                  |                     |                                   |        |         |              |           |             |
| Do they come well prepared<br>for lecture Always<br>170 Mostly<br>80 Sometimes 16 Once a<br>while 26 Never<br>52   Do they encourage student to<br>express Always Mostly Sometimes 46 Once a<br>while 26 Never   Do their relation is cordial with<br>student Always Mostly Sometimes 20 Once a<br>while 26 Never   Do their relation is cordial with<br>student Always Mostly Sometimes 20 Once a<br>while 26 Never   Do they resolve problems Always Mostly Sometimes 44 Once a<br>while Never   Do they interact with parents Always Mostly Sometimes 24 Once a<br>while Never   Do they interact with parents Always Mostly Sometimes 24 Once a<br>while Never   148 138 Sometimes 24 Once a<br>while Never                                                                                                                                                                                                                                                                                                                                                                                                                                                                                                                                                                                                                                                                                                                                                                                                                                                                                                                                                                                                                                                                                                                                                                                                                                                                                                                                                                                                |                     |                                   |        |         |              |           |             |
| for lecture 170 80 while 26 52   Do they encourage student to<br>express Always Mostly Sometimes 46 Once a Never   Do their relation is cordial with<br>student Always Mostly Sometimes 20 Once a Never   Do their relation is cordial with<br>student Always Mostly Sometimes 20 Once a Never   Do they resolve problems Always Mostly Sometimes 44 Once a Never   Do they resolve problems Always Mostly Sometimes 44 Once a Never   Do they interact with parents Always Mostly Sometimes 24 Once a Never   148 138 Base Once a Never Never                                                                                                                                                                                                                                                                                                                                                                                                                                                                                                                                                                                                                                                                                                                                                                                                                                                                                                                                                                                                                                                                                                                                                                                                                                                                                                                                                                                                                                                                                                                                                                 |                     |                                   |        |         |              |           |             |
| express 152 84 while 26 60   Do their relation is cordial with<br>student Always Mostly Sometimes 20 Once a Never   148 112 while<br>48 61 48 Notely Sometimes 44 Once a Never   Do they resolve problems Always Mostly Sometimes 44 Once a Never   166 94 28 28 Never 12 Never   Do they interact with parents Always Mostly Sometimes 24 Once a Never   148 138 Sometimes 24 Once a Never Never                                                                                                                                                                                                                                                                                                                                                                                                                                                                                                                                                                                                                                                                                                                                                                                                                                                                                                                                                                                                                                                                                                                                                                                                                                                                                                                                                                                                                                                                                                                                                                                                                                                                                                              |                     |                                   |        |         |              |           |             |
| express 152 84 while 26 60   Do their relation is cordial with<br>student Always Mostly Sometimes 20 Once a Never   148 112 while<br>48 61 48 Notely Sometimes 44 Once a Never   Do they resolve problems Always Mostly Sometimes 44 Once a Never   166 94 28 28 Never 12 Never   Do they interact with parents Always Mostly Sometimes 24 Once a Never   148 138 Sometimes 24 Once a Never Never                                                                                                                                                                                                                                                                                                                                                                                                                                                                                                                                                                                                                                                                                                                                                                                                                                                                                                                                                                                                                                                                                                                                                                                                                                                                                                                                                                                                                                                                                                                                                                                                                                                                                                              |                     | Do they encourage student to      | Always | Mostly  | Sometimes 46 | Once a    | Never       |
| student 148 112 while 61   Do they resolve problems Always Mostly Sometimes 44 Once a Never   166 94 while 56 28   Do they interact with parents Always Mostly Sometimes 24 Once a Never   148 138 Sometimes 24 Once a Never                                                                                                                                                                                                                                                                                                                                                                                                                                                                                                                                                                                                                                                                                                                                                                                                                                                                                                                                                                                                                                                                                                                                                                                                                                                                                                                                                                                                                                                                                                                                                                                                                                                                                                                                                                                                                                                                                   |                     |                                   |        |         |              | while 26  | 60          |
| Image: Dot hey resolve problems Always Mostly Sometimes 44 Once a Never   166 94 94 while 56   28 28 28 28   Do they interact with parents Always Mostly Sometimes 24 Once a Never   148 138 Sometimes 24 Once a Never   36 94 36 36 36                                                                                                                                                                                                                                                                                                                                                                                                                                                                                                                                                                                                                                                                                                                                                                                                                                                                                                                                                                                                                                                                                                                                                                                                                                                                                                                                                                                                                                                                                                                                                                                                                                                                                                                                                                                                                                                                        |                     | Do their relation is cordial with | Always | Mostly  | Sometimes 20 | Once a    | Never       |
| Do they resolve problems Always Mostly Sometimes 44 Once a Never   166 94 while 56   28 28   Do they interact with parents Always Mostly Sometimes 24 Once a Never   148 138 while 76 36 36 16                                                                                                                                                                                                                                                                                                                                                                                                                                                                                                                                                                                                                                                                                                                                                                                                                                                                                                                                                                                                                                                                                                                                                                                                                                                                                                                                                                                                                                                                                                                                                                                                                                                                                                                                                                                                                                                                                                                 |                     | student                           | 148    | 112     |              | while     | 61          |
| Info 94 while 56   28 28 28   Do they interact with parents Always Mostly Sometimes 24 Once a Never   148 138 while 76 36 36 Never                                                                                                                                                                                                                                                                                                                                                                                                                                                                                                                                                                                                                                                                                                                                                                                                                                                                                                                                                                                                                                                                                                                                                                                                                                                                                                                                                                                                                                                                                                                                                                                                                                                                                                                                                                                                                                                                                                                                                                             |                     |                                   |        |         |              | 48        |             |
| Do they interact with parents Always Mostly Sometimes 24 Once a Never   148 138 while 76   36 36                                                                                                                                                                                                                                                                                                                                                                                                                                                                                                                                                                                                                                                                                                                                                                                                                                                                                                                                                                                                                                                                                                                                                                                                                                                                                                                                                                                                                                                                                                                                                                                                                                                                                                                                                                                                                                                                                                                                                                                                               |                     | Do they resolve problems          | Always | Mostly  | Sometimes 44 | Once a    | Never       |
| Do they interact with parents Always Mostly Sometimes 24 Once a Never   148 138 while 76   36 36                                                                                                                                                                                                                                                                                                                                                                                                                                                                                                                                                                                                                                                                                                                                                                                                                                                                                                                                                                                                                                                                                                                                                                                                                                                                                                                                                                                                                                                                                                                                                                                                                                                                                                                                                                                                                                                                                                                                                                                                               |                     |                                   | 166    | 94      |              | while     | 56          |
| 148 138 while 76<br>36                                                                                                                                                                                                                                                                                                                                                                                                                                                                                                                                                                                                                                                                                                                                                                                                                                                                                                                                                                                                                                                                                                                                                                                                                                                                                                                                                                                                                                                                                                                                                                                                                                                                                                                                                                                                                                                                                                                                                                                                                                                                                         |                     |                                   |        |         |              | 28        |             |
| 36                                                                                                                                                                                                                                                                                                                                                                                                                                                                                                                                                                                                                                                                                                                                                                                                                                                                                                                                                                                                                                                                                                                                                                                                                                                                                                                                                                                                                                                                                                                                                                                                                                                                                                                                                                                                                                                                                                                                                                                                                                                                                                             |                     | Do they interact with parents     | Always | Mostly  | Sometimes 24 | Once a    | Never       |
|                                                                                                                                                                                                                                                                                                                                                                                                                                                                                                                                                                                                                                                                                                                                                                                                                                                                                                                                                                                                                                                                                                                                                                                                                                                                                                                                                                                                                                                                                                                                                                                                                                                                                                                                                                                                                                                                                                                                                                                                                                                                                                                |                     |                                   | 148    | 138     |              |           | 76          |
| Curriculum How the curriculum is? Modern Mostly modern Mostly Traditional A mix                                                                                                                                                                                                                                                                                                                                                                                                                                                                                                                                                                                                                                                                                                                                                                                                                                                                                                                                                                                                                                                                                                                                                                                                                                                                                                                                                                                                                                                                                                                                                                                                                                                                                                                                                                                                                                                                                                                                                                                                                                |                     |                                   |        |         |              |           |             |
|                                                                                                                                                                                                                                                                                                                                                                                                                                                                                                                                                                                                                                                                                                                                                                                                                                                                                                                                                                                                                                                                                                                                                                                                                                                                                                                                                                                                                                                                                                                                                                                                                                                                                                                                                                                                                                                                                                                                                                                                                                                                                                                |                     |                                   |        |         |              | 36        |             |