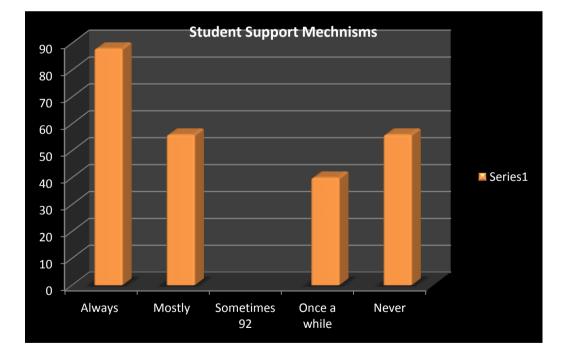

# Govt. D.B. Girls' P.G. College, Raipur, Chhattisgarh

Feedback Data - N-620 Done On Incidental Cum Random Basis (Some Of The Questions Were Left without a

comment )

| <table-row><table-row><table-row><table-row><table-row><table-container><table-container><table-container><table-container><table-container><table-container><table-container><table-container><table-container></table-container></table-container></table-container></table-container></table-container></table-container></table-container></table-container></table-container></table-row></table-row></table-row></table-row></table-row>                                                                                                                                                                                                                                                                                                                                                                                                                                                                                                                                                                                                                                                                                                                                                                                                                                                                                                                                                                                                                                                                                                                                                                                                                                                                                                                                                                                                                                                                                                                                                                                                                                                                 |                     |                                   |        |         |              | Manuarad  | Outstanding |
|----------------------------------------------------------------------------------------------------------------------------------------------------------------------------------------------------------------------------------------------------------------------------------------------------------------------------------------------------------------------------------------------------------------------------------------------------------------------------------------------------------------------------------------------------------------------------------------------------------------------------------------------------------------------------------------------------------------------------------------------------------------------------------------------------------------------------------------------------------------------------------------------------------------------------------------------------------------------------------------------------------------------------------------------------------------------------------------------------------------------------------------------------------------------------------------------------------------------------------------------------------------------------------------------------------------------------------------------------------------------------------------------------------------------------------------------------------------------------------------------------------------------------------------------------------------------------------------------------------------------------------------------------------------------------------------------------------------------------------------------------------------------------------------------------------------------------------------------------------------------------------------------------------------------------------------------------------------------------------------------------------------------------------------------------------------------------------------------------------------|---------------------|-----------------------------------|--------|---------|--------------|-----------|-------------|
| NameNameNameNameNameNameNameNameNameNameNameNameNameNameNameNameNameNameNameNameNameNameNameNameNameNameNameNameNameNameNameNameNameNameNameNameNameNameNameNameNameNameNameNameNameNameNameNameNameNameNameNameNameNameNameNameNameNameNameNameNameNameNameNameNameNameNameNameNameNameNameNameNameNameNameNameNameNameNameNameNameNameNameNameNameNameNameNameNameNameNameNameNameNameNameNameNameNameNameNameNameNameNameNameNameNameNameNameNameNameNameNameNameNameNameNameNameNameNameNameNameNameNameNameNameNameNameNameNameNameNameNameNameNameNameNameNameNameNameNameNameNameNameNameNameNameNameNameNameNameNameNameNameNameNameName </td <td></td> <td>Sitting arrangement</td> <td>poor</td> <td>Average</td> <td>Good</td> <td>Very good</td> <td>Outstanding</td>                                                                                                                                                                                                                                                                                                                                                                                                                                                                                                                                                                                                                                                                                                                                                                                                                                                                                                                                                                                                                                                                                                                                                                                                                                                                                                                              |                     | Sitting arrangement               | poor   | Average | Good         | Very good | Outstanding |
| 1000000000000000000000000000000000000                                                                                                                                                                                                                                                                                                                                                                                                                                                                                                                                                                                                                                                                                                                                                                                                                                                                                                                                                                                                                                                                                                                                                                                                                                                                                                                                                                                                                                                                                                                                                                                                                                                                                                                                                                                                                                                                                                                                                                                                                                                                          | Class Toolin        |                                   |        |         |              |           |             |
| 1400140014001400140014001400140014001400140014001400140014001400140014001400140014001400140014001400140014001400140014001400140014001400140014001400140014001400140014001400140014001400140014001400140014001400140014001400140014001400140014001400140014001400140014001400140014001400140014001400140014001400140014001400140014001400140014001400140014001400140014001400140014001400140014001400140014001400140014001400140014001400140014001400140014001400140014001400140014001400140014001400140014001400140014001400140014001400140014001400140014001400140014001400140014001400140014001400140014001400140014001400140014001400140014001                                                                                                                                                                                                                                                                                                                                                                                                                                                                                                                                                                                                                                                                                                                                                                                                                                                                                                                                                                                                                                                                                                                                                                                                                                                                                                                                                                                                                                                              |                     |                                   |        |         |              |           |             |
| ImageNormNormNormNormNormNormNormNormNormNormNormNormNormNormNormNormNormNormNormNormNormNormNormNormNormNormNormNormNormNormNormNormNormNormNormNormNormNormNormNormNormNormNormNormNormNormNormNormNormNormNormNormNormNormNormNormNormNormNormNormNormNormNormNormNormNormNormNormNormNormNormNormNormNormNormNormNormNormNormNormNormNormNormNormNormNormNormNormNormNormNormNormNormNormNormNormNormNormNormNormNormNormNormNormNormNormNormNormNormNormNormNormNormNormNormNormNormNormNormNormNormNormNormNormNormNormNormNormNormNormNormNormNormNormNormNormNormNormNormNormNormNormNormNormNormNormNormNormNormNormNormNormNormNormNorm <th< td=""><td></td><td></td><td></td><td></td><td></td><td></td><td></td></th<>                                                                                                                                                                                                                                                                                                                                                                                                                                                                                                                                                                                                                                                                                                                                                                                                                                                                                                                                                                                                                                                                                                                                                                                                                                                                                                                                                                             |                     |                                   |        |         |              |           |             |
| ImageImageImageImageImageImageImageImageImageImageImageImageImageImageImageImageImageImageImageImageImageImageImageImageImageImageImageImageImageImageImageImageImageImageImageImageImageImageImageImageImageImageImageImageImageImageImageImageImageImageImageImageImageImageImageImageImageImageImageImageImageImageImageImageImageImageImageImageImageImageImageImageImageImageImageImageImageImageImageImageImageImageImageImageImageImageImageImageImageImageImageImageImageImageImageImageImageImageImageImageImageImageImageImageImageImageImageImageImageImageImageImageImageImageImageImageImageImageImageImageImageImageImageImageImageImageImageImageImageImageImageImageImageImageImageImageImageImageImageImageImage <thimage< th="">ImageImageImage<th< td=""><td></td><td></td><td></td><td></td><td></td><td></td><td></td></th<></thimage<>                                                                                                                                                                                                                                                                                                                                                                                                                                                                                                                                                                                                                                                                                                                                                                                                                                                                                                                                                                                                                                                                                                                                                                                                                                                   |                     |                                   |        |         |              |           |             |
| NormNormNormNormNormNormNormNormNormNormNormNormNormNormNormNormNormNormNormNormNormNormNormNormNormNormNormNormNormNormNormNormNormNormNormNormNormNormNormNormNormNormNormNormNormNormNormNormNormNormNormNormNormNormNormNormNormNormNormNormNormNormNormNormNormNormNormNormNormNormNormNormNormNormNormNormNormNormNormNormNormNormNormNormNormNormNormNormNormNormNormNormNormNormNormNormNormNormNormNormNormNormNormNormNormNormNormNormNormNormNormNormNormNormNormNormNormNormNormNormNormNormNormNormNormNormNormNormNormNormNormNormNormNormNormNormNormNormNormNormNormNormNormNormNormNormNormNormNormNormNormNormNormNormNormNormN                                                                                                                                                                                                                                                                                                                                                                                                                                                                                                                                                                                                                                                                                                                                                                                                                                                                                                                                                                                                                                                                                                                                                                                                                                                                                                                                                                                                                                                              |                     |                                   |        |         |              |           |             |
| SectorContropContropContropContropContropContropContropContropContropContropContropContropContropContropContropContropContropContropContropContropContropContropContropContropContropContropContropContropContropContropContropContropContropContropContropContropContropContropContropContropContropContropContropContropContropContropContropContropContropContropContropContropContropContropContropContropContropContropContropContropContropContropContropContropContropContropContropContropContropContropContropContropContropContropContropContropContropContropContropContropContropContropContropContropContropContropContropContropContropContropContropContropContropContropContropContropContropContropContropContropContropContropContropContropContropContropContropContropContropContropContropContropContropContropContropContropContropContropContropContropContropContropContropContropContropControp </td <td></td> <td></td> <td></td> <td></td> <td></td> <td></td> <td></td>                                                                                                                                                                                                                                                                                                                                                                                                                                                                                                                                                                                                                                                                                                                                                                                                                                                                                                                                                                                                                                                                                                            |                     |                                   |        |         |              |           |             |
| App of the sector of the se  | Toilet              |                                   |        |         |              |           |             |
| SameSameSameSameSameSameSameSameSameSameSameSameSameSameSameSameSameSameSameSameSameSameSameSameSameSameSameSameSameSameSameSameSameSameSameSameSameSameSameSameSameSameSameSameSameSameSameSameSameSameSameSameSameSameSameSameSameSameSameSameSameSameSameSameSameSameSameSameSameSameSameSameSameSameSameSameSameSameSameSameSameSameSameSameSameSameSameSameSameSameSameSameSameSameSameSameSameSameSameSameSameSameSameSameSameSameSameSameSameSameSameSameSameSameSameSameSameSameSameSameSameSameSameSameSameSameSameSameSameSameSameSameSameSameSameSameSameSameSameSameSameSameSameSameSameSameSameSameSameSameSameSameSameSameSameSame                                                                                                                                                                                                                                                                                                                                                                                                                                                                                                                                                                                                                                                                                                                                                                                                                                                                                                                                                                                                                                                                                                                                                                                                                                                                                                                                                                                                                                                               |                     |                                   |        |         |              |           |             |
| 11111111111111111111111111111111111111111111111111111111111111111111111111111111111111111111111111111111111111111111111111111111111111111111111111111111111111111111111111111111111111111111111111111111111 <th< td=""><td>Canteen</td><td></td><td></td><td></td><td></td><td></td><td></td></th<>                                                                                                                                                                                                                                                                                                                                                                                                                                                                                                                                                                                                                                                                                                                                                                                                                                                                                                                                                                                                                                                                                                                                                                                                                                                                                                                                                                                                                                                                                                                                                                                                                                                                                                                                                                                                            | Canteen             |                                   |        |         |              |           |             |
| NameNetworkNameNameNameNameNameNameNameNameNameNameNameNameNameNameNameNameNameNameNameNameNameNameNameNameNameNameNameNameNameNameNameNameNameNameNameNameNameNameNameNameNameNameNameNameNameNameNameNameNameNameNameNameNameNameNameNameNameNameNameNameNameNameNameNameNameNameNameNameNameNameNameNameNameNameNameNameNameNameNameNameNameNameNameNameNameNameNameNameNameNameNameNameNameNameNameNameNameNameNameNameNameNameNameNameNameNameNameNameNameNameNameNameNameNameNameNameNameNameNameNameNameNameNameNameNameNameNameNameNameNameNameNameNameNameNameNameNameNameNameNameNameNameNameNameNameNameNameNameNameNameNameNameNameName <td></td> <td></td> <td>14</td> <td>144</td> <td></td> <td>136</td> <td>36</td>                                                                                                                                                                                                                                                                                                                                                                                                                                                                                                                                                                                                                                                                                                                                                                                                                                                                                                                                                                                                                                                                                                                                                                                                                                                                                                                                                                            |                     |                                   | 14     | 144     |              | 136       | 36          |
| NameNameNameNameNameNameNameNameNameNameNameNameNameNameNameNameNameNameNameNameNameNameNameNameNameNameNameNameNameNameNameNameNameNameNameNameNameNameNameNameNameNameNameNameNameNameNameNameNameNameNameNameNameNameNameNameNameNameNameNameNameNameNameNameNameNameNameNameNameNameNameNameNameNameNameNameNameNameNameNameNameNameNameNameNameNameNameNameNameNameNameNameNameNameNameNameNameNameNameNameNameNameNameNameNameNameNameNameNameNameNameNameNameNameNameNameNameNameNameNameNameNameNameNameNameNameNameNameNameNameNameNameNameNameNameNameNameNameNameNameNameNameNameNameNameNameNameNameNameNameNameNameNameNameNameName<                                                                                                                                                                                                                                                                                                                                                                                                                                                                                                                                                                                                                                                                                                                                                                                                                                                                                                                                                                                                                                                                                                                                                                                                                                                                                                                                                                                                                                                              |                     | Food                              | 16     | 126     | 200          | 138       | 38          |
| namenamenamenamenamenamenamenamenamenamenamenamenamenamenamenamenamenamenamenamenamenamenamenamenamenamenamenamenamenamenamenamenamenamenamenamenamenamenamenamenamenamenamenamenamenamenamenamenamenamenamenamenamenamenamenamenamenamenamenamenamenamenamenamenamenamenamenamenamenamenamenamenamenamenamenamenamenamenamenamenamenamenamenamenamenamenamenamenamenamenamenamenamenamenamenamenamenamenamenamenamenamenamenamenamenamenamenamenamenamenamenamenamenamenamenamenamenamenamenamenamenamenamenamenamenamenamenamenamenamenamenamenamenamenamenamenamenamenamenamenamenamenamenamenamenamenamenamenamenamenamenamenamenamenamenamen                                                                                                                                                                                                                                                                                                                                                                                                                                                                                                                                                                                                                                                                                                                                                                                                                                                                                                                                                                                                                                                                                                                                                                                                                                                                                                                                                                                                                                                              |                     |                                   |        |         |              |           | 36          |
| sharejeakjeakjeakjeakjeakjeakjeakjeakjeakjeakjeakjeakjeakjeakjeakjeakjeakjeakjeakjeakjeakjeakjeakjeakjeakjeakjeakjeakjeakjeakjeakjeakjeakjeakjeakjeakjeakjeakjeakjeakjeakjeakjeakjeakjeakjeakjeakjeakjeakjeakjeakjeakjeakjeakjeakjeakjeakjeakjeakjeakjeakjeakjeakjeakjeakjeakjeakjeakjeakjeakjeakjeakjeakjeakjeakjeakjeakjeakjeakjeakjeakjeakjeakjeakjeakjeakjeakjeakjeakjeakjeakjeakjeakjeakjeakjeakjeakjeakjeakjeakjeakjeakjeakjeakjeakjeakjeakjeakjeakjeakjeakjeakjeakjeakjeakjeakjeakjeakjeakjeakjeakjeakjeakjeakjeakjeakjeakjeakjeakjeakjeakjeakjeakjeakjeakjeakjeakjeakjeakjeakjeakjeakjeakjeakjeakjeakjeakjeakjeakjeakjeakjeakjeakjeakjeak                                                                                                                                                                                                                                                                                                                                                                                                                                                                                                                                                                                                                                                                                                                                                                                                                                                                                                                                                                                                                                                                                                                                                                                                                                                                                                                                                                                                                                                              |                     | Hygiene                           | 13     | 158     | 206          | 124       | 46          |
| AnswerSubsetSubsetSubsetSubsetSubsetSubsetSubsetSubsetSubsetSubsetSubsetSubsetSubsetSubsetSubsetSubsetSubsetSubsetSubsetSubsetSubsetSubsetSubsetSubsetSubsetSubsetSubsetSubsetSubsetSubsetSubsetSubsetSubsetSubsetSubsetSubsetSubsetSubsetSubsetSubsetSubsetSubsetSubsetSubsetSubsetSubsetSubsetSubsetSubsetSubsetSubsetSubsetSubsetSubsetSubsetSubsetSubsetSubsetSubsetSubsetSubsetSubsetSubsetSubsetSubsetSubsetSubsetSubsetSubsetSubsetSubsetSubsetSubsetSubsetSubsetSubsetSubsetSubsetSubsetSubsetSubsetSubsetSubsetSubsetSubsetSubsetSubsetSubsetSubsetSubsetSubsetSubsetSubsetSubsetSubsetSubsetSubsetSubsetSubsetSubsetSubsetSubsetSubsetSubsetSubsetSubsetSubsetSubsetSubsetSubsetSubsetSubsetSubsetSubsetSubsetSubsetSubsetSubsetSubsetSubsetSubsetSubsetSubsetSubsetSubsetSubsetSubsetSubsetSubsetSubsetSubsetSubsetSubsetSubsetSubs                                                                                                                                                                                                                                                                                                                                                                                                                                                                                                                                                                                                                                                                                                                                                                                                                                                                                                                                                                                                                                                                                                                                                                                                                                                                 | Parking             |                                   | 15     | 132     | 204          | 162       | 48          |
| SpaceSpaceSpaceSpaceSpaceSpaceSpaceSpaceSpaceSpaceSpaceSpaceSpaceSpaceSpaceSpaceSpaceSpaceSpaceSpaceSpaceSpaceSpaceSpaceSpaceSpaceSpaceSpaceSpaceSpaceSpaceSpaceSpaceSpaceSpaceSpaceSpaceSpaceSpaceSpaceSpaceSpaceSpaceSpaceSpaceSpaceSpaceSpaceSpaceSpaceSpaceSpaceSpaceSpaceSpaceSpaceSpaceSpaceSpaceSpaceSpaceSpaceSpaceSpaceSpaceSpaceSpaceSpaceSpaceSpaceSpaceSpaceSpaceSpaceSpaceSpaceSpaceSpaceSpaceSpaceSpaceSpaceSpaceSpaceSpaceSpaceSpaceSpaceSpaceSpaceSpaceSpaceSpaceSpaceSpaceSpaceSpaceSpaceSpaceSpaceSpaceSpaceSpaceSpaceSpaceSpaceSpaceSpaceSpaceSpaceSpaceSpaceSpaceSpaceSpaceSpaceSpaceSpaceSpaceSpaceSpaceSpaceSpaceSpaceSpaceSpaceSpaceSpaceSpaceSpaceSpaceSpaceSpaceSpaceSpaceSpaceSpaceSpaceSpaceSpaceSpaceSpaceSpaceSpaceSpace <th< td=""><td></td><td></td><td>12</td><td>104</td><td>198</td><td>144</td><td>50</td></th<>                                                                                                                                                                                                                                                                                                                                                                                                                                                                                                                                                                                                                                                                                                                                                                                                                                                                                                                                                                                                                                                                                                                                                                                                                                                            |                     |                                   | 12     | 104     | 198          | 144       | 50          |
| NormNormNormNormNormNormNormNormNormNormNormNormNormNormNormNormNormNormNormNormNormNormNormNormNormNormNormNormNormNormNormNormNormNormNormNormNormNormNormNormNormNormNormNormNormNormNormNormNormNormNormNormNormNormNormNormNormNormNormNormNormNormNormNormNormNormNormNormNormNormNormNormNormNormNormNormNormNormNormNormNormNormNormNormNormNormNormNormNormNormNormNormNormNormNormNormNormNormNormNormNormNormNormNormNormNormNormNormNormNormNormNormNormNormNormNormNormNormNormNormNormNormNormNormNormNormNormNormNormNormNormNormNormNormNormNormNormNormNormNormNormNormNormNormNormNormNormNormNormNormNormNormNormNormNormNormN                                                                                                                                                                                                                                                                                                                                                                                                                                                                                                                                                                                                                                                                                                                                                                                                                                                                                                                                                                                                                                                                                                                                                                                                                                                                                                                                                                                                                                                              | Corridor            | Cleanliness                       | 10     | 116     | 196          | 150       | 52          |
| Dinkag WaterHyme / select1616161616161616Connon noomSpace1516161616161616Arrangement or<br>outstainent13871816161616String arrangement or<br>string interment1387181616161616Space1716161616161616161616Space17161616161616161616161616161616161616161616161616161616161616161616161616161616161616161616161616161616161616161616161616161616161616161616161616161616161616161616161616161616161616161616161616161616161616161616161616161616161616161616161616<                                                                                                                                                                                                                                                                                                                                                                                                                                                                                                                                                                                                                                                                                                                                                                                                                                                                                                                                                                                                                                                                                                                                                                                                                                                                                                                                                                                                                                                                                                                                                                                                                                               |                     | Space                             | 13     | 128     | 206          | 164       | 40          |
| Common normSpeckerIsIsIsIsIsIsIsIsIsIsIsIsIsIsIsIsIsIsIsIsIsIsIsIsIsIsIsIsIsIsIsIsIsIsIsIsIsIsIsIsIsIsIsIsIsIsIsIsIsIsIsIsIsIsIsIsIsIsIsIsIsIsIsIsIsIsIsIsIsIsIsIsIsIsIsIsIsIsIsIsIsIsIsIsIsIsIsIsIsIsIsIsIsIsIsIsIsIsIsIsIsIsIsIsIsIsIsIsIsIsIsIsIsIsIsIsIsIsIsIsIsIsIsIsIsIsIsIsIsIsIsIsIsIsIsIsIsIsIsIsIsIsIsIsIsIsIsIsIsIsIsIsIsIsIsIsIsIsIsIsIsIsIsIsIsIsIsIsIsIsIsIsIsIsIsIsIsIsIsIsIsIs<                                                                                                                                                                                                                                                                                                                                                                                                                                                                                                                                                                                                                                                                                                                                                                                                                                                                                                                                                                                                                                                                                                                                                                                                                                                                                                                                                                                                                                                                                                                                                                                                                                                                                                                |                     |                                   | 14     | 132     | 192          | 154       | 54          |
| Common normSpeckerIsIsIsIsIsIsIsIsIsIsIsIsIsIsIsIsIsIsIsIsIsIsIsIsIsIsIsIsIsIsIsIsIsIsIsIsIsIsIsIsIsIsIsIsIsIsIsIsIsIsIsIsIsIsIsIsIsIsIsIsIsIsIsIsIsIsIsIsIsIsIsIsIsIsIsIsIsIsIsIsIsIsIsIsIsIsIsIsIsIsIsIsIsIsIsIsIsIsIsIsIsIsIsIsIsIsIsIsIsIsIsIsIsIsIsIsIsIsIsIsIsIsIsIsIsIsIsIsIsIsIsIsIsIsIsIsIsIsIsIsIsIsIsIsIsIsIsIsIsIsIsIsIsIsIsIsIsIsIsIsIsIsIsIsIsIsIsIsIsIsIsIsIsIsIsIsIsIsIsIsIsIs<                                                                                                                                                                                                                                                                                                                                                                                                                                                                                                                                                                                                                                                                                                                                                                                                                                                                                                                                                                                                                                                                                                                                                                                                                                                                                                                                                                                                                                                                                                                                                                                                                                                                                                                | Drinking Water      |                                   | 16     | 136     | 216          | 170       | 62          |
| Arrangement for<br>entertainment11104130132130132132132132132132134134134134134134134134134134134134134134134134134134134134134134134134134134134134134134134134134134134134134134134134134134134134134134134134134134134134134134134134134134134134134134134134134134134134134134134134134134134134134134134134134134134134134134134134134134134134134134134134134134134134134134134134134134134134134134134134134134134134134134134134134134134134134134134134134134134134134134134134134134134134134134134134134134134134134134134134134134134<                                                                                                                                                                                                                                                                                                                                                                                                                                                                                                                                                                                                                                                                                                                                                                                                                                                                                                                                                                                                                                                                                                                                                                                                                                                                                                                                                                                                                                                                                                                                                             |                     |                                   |        |         |              |           |             |
| InductionInternationSinceSinceSinceSinceSinceSinceSinceSinceSinceSinceSinceSinceSinceSinceSinceSinceSinceSinceSinceSinceSinceSinceSinceSinceSinceSinceSinceSinceSinceSinceSinceSinceSinceSinceSinceSinceSinceSinceSinceSinceSinceSinceSinceSinceSinceSinceSinceSinceSinceSinceSinceSinceSinceSinceSinceSinceSinceSinceSinceSinceSinceSinceSinceSinceSinceSinceSinceSinceSinceSinceSinceSinceSinceSinceSinceSinceSinceSinceSinceSinceSinceSinceSinceSinceSinceSinceSinceSinceSinceSinceSinceSinceSinceSinceSinceSinceSinceSinceSinceSinceSinceSinceSinceSinceSinceSinceSinceSinceSinceSinceSinceSinceSinceSinceSinceSinceSinceSinceSinceSinceSinceSinceSinceSinceSinceSinceSinceSinceSinceSinceSinceSinceSinceSinceSinceSinceSinceSinceSinceSinceSinceSinceSinc                                                                                                                                                                                                                                                                                                                                                                                                                                                                                                                                                                                                                                                                                                                                                                                                                                                                                                                                                                                                                                                                                                                                                                                                                                                                                                                                                 |                     |                                   | 11     | 104     | 190          | 162       | 46          |
| AutoriumIndex10121013013062Sports FacilitiesI15151817260Fee CountersI151515125Boots17155156126060Boots171421815468ILirarySpece171421815468Boots111472561563641Basalaney Newspaper171421815468IliraryBasalaney Newspaper171421815468Basalaney Newspaper1718261365656Internet Facility13101212121213Computer Room/labsNumbers of computers1412135636Computer Room/labsNumbers of computers1412135636Computer Room/labsNumbers of computers1412135636Computer Room/labsNumbers of computers14131313131313131313131313131313131313131313131313131313131313131313131313131313131313131313131313 </td <td></td> <td></td> <td></td> <td></td> <td></td> <td></td> <td></td>                                                                                                                                                                                                                                                                                                                                                                                                                                                                                                                                                                                                                                                                                                                                                                                                                                                                                                                                                                                                                                                                                                                                                                                                                                                                                                                                                                                                                                          |                     |                                   |        |         |              |           |             |
| Sports FacilitiesIndex1616181720Fer CounternI1112615614414LibrarySooks1415615617260Countern1401561581726060Countern1401561581726060CounternLighting and fans11014115815841CounternEacling room2782223504760Countern facility12121214158606060Computer Room/look1401221381846060Computer Room/look1401221361366060Computer Room/look1401221361366060Computer Room/look1401221361366060Computer Room/look1401241361365060Computer Room/look1401241361365060Computer Room/look1401241361365050Computer Room/look1401361361365050Computer Room/look1401361361365050Computer Room/look1401361361365050Computer Room/look1401361361365050Computer Solution136 <td></td> <td>Sitting arrangement</td> <td>13</td> <td>82</td> <td>184</td> <td>164</td> <td>50</td>                                                                                                                                                                                                                                                                                                                                                                                                                                                                                                                                                                                                                                                                                                                                                                                                                                                                                                                                                                                                                                                                                                                                                                                                                                                                                                                                                   |                     | Sitting arrangement               | 13     | 82      | 184          | 164       | 50          |
| recountersimageimageimageimageimageimageUbraySpace1719519515252ImageBools17156196176ImageMagnins/Newspaper171421981346ImageUpting and fans111413561864ImageReading room17982021904ImagePacing room17982021904ImagePacing room17982021904ImagePacing room17982021904ImagePacing room17982021904ImagePacing room111101911914ImageImage1319818466ImageAnometic room11121941919ImageAnometic room111819163ImageAnometic room11102202166ImageSecurit131620166ImageSecurit11102202166ImageSecurit13161856ImageSecurit141020185ImageSecurit161010101010ImageSecurit16161                                                                                                                                                                                                                                                                                                                                                                                                                                                                                                                                                                                                                                                                                                                                                                                                                                                                                                                                                                                                                                                                                                                                                                                                                                                                                                                                                                                                                                                                                                                                              | Auditorium          |                                   | 10     | 132     | 190          | 180       | 62          |
| IbraySpace1716519218292IdentionBooks1416619412760Maganize/Kewapater171421961561564Idention17014219615644IdentionReading com170982021504Idention120121224234144Internet Facility15166158564Computer Moornship14012219415460Internet Facility171871961566Matter Scility1816615866Computer Moornship14012219413652Matter Scility1718181616Matter Scility1718181852Camputer Moornshipt1118201614Stating arrangement101022041852CampusSpace161002061660Matter Moornet11122041352Matter Moornet11121361462Matter Moornet11121366014Matter Moornet11121366014Matter Moornet1316141462Matter Moornet1116141462 <td< td=""><td>Sports Facilities</td><td></td><td>16</td><td>116</td><td>188</td><td>172</td><td>60</td></td<>                                                                                                                                                                                                                                                                                                                                                                                                                                                                                                                                                                                                                                                                                                                                                                                                                                                                                                                                                                                                                                                                                                                                                                                                                                                                                                                                                                                          | Sports Facilities   |                                   | 16     | 116     | 188          | 172       | 60          |
| IndexBooksInfoIsfamIsfamInfoInfoMagainer/Nowspaper1714218418464IndexHading and fass1111419518644IndexReading room1720420413040IndexBooks122041706060Index12020419010010010060Index120121204131100100100Internet Facility120181192181310310310Internet facility120181190130310310310310Internet facility120181190310310310310310310Internet facility120181190120310310310310310310310310310310310310310310310310310310310310310310310310310310310310310310310310310310310310310310310310310310310310310310310310310310310310310310310310310310310310310310310310310310310310310310310 <td< td=""><td>Fee Counters</td><td></td><td>11</td><td>126</td><td>196</td><td>134</td><td>54</td></td<>                                                                                                                                                                                                                                                                                                                                                                                                                                                                                                                                                                                                                                                                                                                                                                                                                                                                                                                                                                                                                                                                                                                                                                                                                                                                                                                                                                                                                 | Fee Counters        |                                   | 11     | 126     | 196          | 134       | 54          |
| Image: state of the state of | Library             | Space                             | 17     | 106     | 192          | 162       | 52          |
| IndexIndexIndexIndexIndexIndexIndexIndexReading room179820219046IndexIndex121220417440IndexIndexIndexIndexIndexIndexIndexIndexIndexIndexIndexIndexIndexIndexIndexIndexIndexInternet FacilityIndexIndexIndexIndexIndexIndexIndexIndexInternet FacilityIndexInternet FacilityIndexIndexIndexIndexIndexIndexInternet FacilityInternet FacilityIndexIndexIndexIndexIndexIndexIndexIndexIndexIndexIndexIndexIndexIndexIndexIndexIndexIndexIndexIndexIndexIndexIndexIndexIndexIndexIndexIndexIndexIndexIndexIndexIndexIndexIndexIndexIndexIndexIndexIndexIndexIndexIndexIndexIndexIndexIndexIndexIndexIndexIndexIndexIndexIndexIndexIndexIndexIndexIndexIndexIndexIndexIndexIndexIndexIndexIndexIndexIndexIndexIndexIndexIndexIndexIndexIndexIndexIndexIndexIndex <td></td> <td>Books</td> <td>14</td> <td>156</td> <td>196</td> <td>172</td> <td>60</td>                                                                                                                                                                                                                                                                                                                                                                                                                                                                                                                                                                                                                                                                                                                                                                                                                                                                                                                                                                                                                                                                                                                                                                                                                                                            |                     | Books                             | 14     | 156     | 196          | 172       | 60          |
| Reading room179820219048Index obox121220417440Index obox121220417440Index obox1912121212121212Index obox1819181918601860Computer Booms/lobNumbers of computers141281913601616Internet facility12128191350505016161616161616161616161616161616161616161616161616161616161616161616161616161616161616161616161616161616161616161616161616161616161616161616161616161616161616161616161616161616161616161616161616161616161616161616161616161616161616161616                                                                                                                                                                                                                                                                                                                                                                                                                                                                                                                                                                                                                                                                                                                                                                                                                                                                                                                                                                                                                                                                                                                                                                                                                                                                                                                                                                                                                                                                                                                                                                                                                                                      |                     | Magazines/Newspaper               | 17     | 142     | 198          | 194       | 68          |
| e-book1212220417440R-book1911019215244R-book19191919191919R-bookN-bit Facility1810619818460Computer Rooms/labsNumbers of conguters1412219418460Computer Rooms/labsInternet Facility1212819515638Rooms/labsInternet Facility1212820413852Computer Rooms/labsStiting arrangement1012220413852ComputSecurity1310520216654Comput1110220216266Rooms1110220418656HottelRooms1410520418666HottelRooms1410618419456HottelRooms1110220418666TEACHING/TEACHERPunctuality0810418413464TEACHING/TEACHERSPunctuality16901721945252TEACHING/TEACHERSDo they concurage student to<br>for leture16450144505252Do they concurage student to<br>for leture16450501441346456Do they resolve problems164NositySometimes 240nce aNev                                                                                                                                                                                                                                                                                                                                                                                                                                                                                                                                                                                                                                                                                                                                                                                                                                                                                                                                                                                                                                                                                                                                                                                                                                                                                                                                                                                                |                     | Lighting and fans                 | 11     | 114     | 196          | 186       | 44          |
| N-List Facility19101212121212Internet facility1810619816860Computer KoomylabsNumbers of computers1412219414460Internet facility121281961563838Accessibility cononcomputer11281961563838Accessibility cononcomputer1128196120120100100Accessibility cononcomputer11282041865454Accessibility cononcomputer11022041865454Accessibility cononcomputer11022061685452CampusSecurity131082021665454CampusSecurity141072061685656MostelRooms141062041826666HotelRooms141061841305050Actility131081481841305050TACHING/TEACHERNuncularly6414418418464Actility149216216414418464Actility14931081741846464Actility14941841841846464Actility16162901                                                                                                                                                                                                                                                                                                                                                                                                                                                                                                                                                                                                                                                                                                                                                                                                                                                                                                                                                                                                                                                                                                                                                                                                                                                                                                                                                                                                                                                                      |                     | Reading room                      | 17     | 98      | 202          | 190       | 48          |
| Internet Facility181618181818181818181818181818181818181818181818181818181818181818181818181818181818181818181818181818181818181818181818181818181818181818181818181818181818181818181818181818181818181818181818181818181818181818181818181818181818181818181818181818181818181818181818181818181818181818181818181818181818181818181818181818181818181818181818181818181818181818181818181818                                                                                                                                                                                                                                                                                                                                                                                                                                                                                                                                                                                                                                                                                                                                                                                                                                                                                                                                                                                                                                                                                                                                                                                                                                                                                                                                                                                                                                                                                                                                                                                                                                                                                                                |                     | e-books                           | 12     | 122     | 204          | 174       | 40          |
| Computer Rooms/LabsNumbers of computers1412219418460Internet facility1212819615638Accessibility to non-computer<br>subject students1111819015050Subject students0912220413852CampusSecurity1310820216654CampusSecurity1310820216654CampusCleanlines & Hygiene119717412440Candines & Hygiene1110220216266HostelRooms1410620418855HostelRooms1410620418856HostelRooms1610418617462TEACHING/TEACHERSParceles119218218660TEACHING/TEACHERSParceles Expressiveness119218218450TEACHING/TEACHERSParceles Expressiveness119117419484Canding Expressiveness119218216452TEACHING/TEACHERSParceles Expressiveness119119484Canding Expressiveness119218219484Canding Expressiveness119817419452TEACHING/TEACHERSDo they come well preparedAlwaysMostlySometimes 16Once aNever <tr< td=""><td></td><td>N- List Facility</td><td>19</td><td>110</td><td>192</td><td>152</td><td>44</td></tr<>                                                                                                                                                                                                                                                                                                                                                                                                                                                                                                                                                                                                                                                                                                                                                                                                                                                                                                                                                                                                                                                                                                                                                                                                                               |                     | N- List Facility                  | 19     | 110     | 192          | 152       | 44          |
| Computer Rooms/LabsNumbers of computers1412219418460Internet facility1212819615638Accessibility to non-computer<br>subject students1111819015050Subject students0912220413852CampusSecurity1310820216654CampusSecurity1310820216654CampusCleanlines & Hygiene119717412440Candines & Hygiene1110220216266HostelRooms1410620418855HostelRooms1410620418856HostelRooms1610418617462TEACHING/TEACHERSParceles119218218660TEACHING/TEACHERSParceles Expressiveness119218218450TEACHING/TEACHERSParceles Expressiveness119117419484Canding Expressiveness119218216452TEACHING/TEACHERSParceles Expressiveness119119484Canding Expressiveness119218219484Canding Expressiveness119817419452TEACHING/TEACHERSDo they come well preparedAlwaysMostlySometimes 16Once aNever <tr< td=""><td></td><td></td><td></td><td></td><td></td><td></td><td></td></tr<>                                                                                                                                                                                                                                                                                                                                                                                                                                                                                                                                                                                                                                                                                                                                                                                                                                                                                                                                                                                                                                                                                                                                                                                                                                                            |                     |                                   |        |         |              |           |             |
| Computer Rooms/LabsNumbers of computers1412219418460Internet facility1212819615638Accessibility to non-computer<br>subject students1111819015050Subject students0912220413852CampusSecurity1310820216654CampusSecurity1310820216654CampusCleanlines & Hygiene119717412440Candines & Hygiene1110220216266HostelRooms1410620418855HostelRooms1410620418856HostelRooms1610418617462TEACHING/TEACHERSParceles119218218660TEACHING/TEACHERSParceles Expressiveness119218218450TEACHING/TEACHERSParceles Expressiveness119117419484Canding Expressiveness119218216452TEACHING/TEACHERSParceles Expressiveness119119484Canding Expressiveness119218219484Canding Expressiveness119817419452TEACHING/TEACHERSDo they come well preparedAlwaysMostlySometimes 16Once aNever <tr< td=""><td></td><td>Internet Facility</td><td>18</td><td>106</td><td>198</td><td>168</td><td>56</td></tr<>                                                                                                                                                                                                                                                                                                                                                                                                                                                                                                                                                                                                                                                                                                                                                                                                                                                                                                                                                                                                                                                                                                                                                                                                                              |                     | Internet Facility                 | 18     | 106     | 198          | 168       | 56          |
| Internet facility1212819615638Accessibility to non-compute<br>subject students1111819015050Sitting arrangement0912220433852CampusSecurity1310820216654Space161002051685252Ceaniness & Hygiene119717412440BottelCeaniness & Hygiene1110220216266Mostel100205168555555MostelRooms1410620413856Mess161041851746256Mess161041841805050TEACHING/TEACHERSPunctuality0810419418268TEACHING/TEACHERSPunctuality0810419418264Comment11981741945252TEACHING/TEACHERSPunctuality0810419418260TEACHING/TEACHERSPunctuality081741945252Do they converse student169017219064ConcereDo they converse student162841060Do they converse student148112Sometimes 20Once aNeverMarceDo they resolve problemsAlwaysMostlySometimes 24                                                                                                                                                                                                                                                                                                                                                                                                                                                                                                                                                                                                                                                                                                                                                                                                                                                                                                                                                                                                                                                                                                                                                                                                                                                                                                                                                                                               | Computer Rooms/Jabs |                                   |        |         |              |           |             |
| Accessibility to non-computer<br>subject students1111819015050Security0912220413852CampusSecurity1310820216654Space1610020518852Ceaniness & Hygiene119717412440Ceaniness & Hygiene1110220216266Mess161062041885666Mess161062041846266Mess16104186505066Ford131081841805050Ecurity11921821866060TEACHING/TEACHERSPunctuality0810419418268TEACHING/TEACHERSPunctuality119817419484Ceaniness119817419464TEACHING/TEACHERSPunctuality169017219064Ceaniness11981741946252Do they converge student to<br>to relate the presentAlwaysMostlySometimes 16Once a<br>NeverNeverDo they encourage student to<br>studentAlwaysMostlySometimes 20Once a<br>NeverNeverDo they resolve problemsAlwaysMostlySometimes 24Once a<br>NeverNeverMalaDo they interact with par                                                                                                                                                                                                                                                                                                                                                                                                                                                                                                                                                                                                                                                                                                                                                                                                                                                                                                                                                                                                                                                                                                                                                                                                                                                                                                                                                       |                     |                                   |        |         |              |           |             |
| subject studentsImage: stiting arrangement0912220413852CampusSecurity1310820216654CampusSpace1610020616852Candiness & Hygiene119717412440CampusCleanliness & Hygiene1110220215266HostelRooms1410620418855HostelRooms1410620418856HostelNooms151041865050Fachen Expressiveness119218218660TEACHING/TEACHERSPunctuality0810419418268TEACHING/TEACHERSPunctuality0817419064Conce at the expressiveness119817419064Conce at the expressiveness1609017219064Conce at the expressiveness1628017219064Conce at the expressiveness162841846060Conce at the expressiveness162841846060Conce at the expressiveness162841846160Conce at the expressiveness1628418418461Conce at the expressiveness1628418418461Conce at the expressiveness1628418418461                                                                                                                                                                                                                                                                                                                                                                                                                                                                                                                                                                                                                                                                                                                                                                                                                                                                                                                                                                                                                                                                                                                                                                                                                                                                                                                                                                   |                     |                                   |        |         |              |           |             |
| Sitting arrangement0912220413852CampusSecurity1310820216654CampusSpace1610020616852Camoliness & Hygiene119717412440HostelCleanliness & Hygiene1110220216266HostelRooms1410620418855HostelRooms1410620418856Food131081841805050Food131081841805050FEACHING/TEACHERSPunctuality0810419418268TEACHING/TEACHERSPunctuality0817419484CampusTeachers Expressiveness119817419452TEACHING/TEACHERSPunctuality081041948452TEACHING/TEACHERSPunctuality0817219464Teachers Expressiveness119817419452Teachers Expressiveness159017219464Teachers Expressiveness169017219464Teachers Expressiveness168017219464Teachers Expressiveness168017219464Teachers Expressiveness168017219464Teachers Expressiveness <td< td=""><td></td><td></td><td></td><td></td><td></td><td></td><td></td></td<>                                                                                                                                                                                                                                                                                                                                                                                                                                                                                                                                                                                                                                                                                                                                                                                                                                                                                                                                                                                                                                                                                                                                                                                                                                                                                                                              |                     |                                   |        |         |              |           |             |
| CampusSecurity1316820216654CampusSpace1610020616852Cleanliness & Hygiene119717412440Environment1110220216266HostelRooms1410620418855HostelMess1610418617462Food131081841805050Excurity119218218660TEACHING/TEACHERSPunctuality0810419418268TEACHING/TEACHERSPunctuality081041948410419484CampusTeachers Expressiveness119817419484104194194194194194194194194194194194194194194194194194194194194194194194194194194194194194194194194194194194194194194194194194194194194194194194194194194194194194194194194194194194194194194194194194194194194194194194194194194194194194 <t< td=""><td></td><td></td><td>09</td><td>122</td><td>204</td><td>138</td><td>52</td></t<>                                                                                                                                                                                                                                                                                                                                                                                                                                                                                                                                                                                                                                                                                                                                                                                                                                                                                                                                                                                                                                                                                                                                                                                                                                                                                                                                                                                                                                       |                     |                                   | 09     | 122     | 204          | 138       | 52          |
| Space1610020616852Cleanliness & Hyglene119717412440Environment1110220216266HostelRooms1410620418856HostelRooms1410620418856Food1310818418050Ecurity119218218660TEACHING/TEACHERSPunctuality0810419418268TEACHING/TEACHERSFood169017219064Do they come well prepared<br>for lecture1708017219064Do they encourage student to<br>studentAlwaysMostlySometimes 16<br>sometimes 20Once a<br>while 26NeverDo they resolve problemsAlwaysMostlySometimes 20Once a<br>while 26NeverDo they resolve problemsAlwaysMostlySometimes 44<br>whileOnce a<br>vhileNeverDo they resolve problemsAlwaysMostlySometimes 44<br>whileOnce a<br>vhileNeverDo they interact with parentsAlwaysMostlySometimes 24<br>vhileOnce a<br>vhileNeverDo they interact with parentsAlwaysMostlySometimes 24<br>vhileOnce a<br>vhileNeverDo they interact with parentsAlwaysMostlySometimes 24<br>vhileOnce a<br>vhileNeverDo they interact with parentsAlways <td>Campus</td> <td></td> <td></td> <td></td> <td></td> <td></td> <td></td>                                                                                                                                                                                                                                                                                                                                                                                                                                                                                                                                                                                                                                                                                                                                                                                                                                                                                                                                                                                                                                                                                                    | Campus              |                                   |        |         |              |           |             |
| Cleanliness & Hygiene119717412440Environment1110220216266HostelRooms1410620418856Mess161041861746262Food1310818418050Security119218218660TEACHING/TEACHERSPunctuality0810419418268TEACHING/TEACHERSPunctuality081041945064TEACHING/TEACHERSPunctuality081041945252TEACHING/TEACHERSPunctuality081041945252TEACHING/TEACHERSPunctuality119817419484TEACHING/TEACHERSPunctuality081041945052TEACHING/TEACHERSPunctuality169017219064Teachers Expressiveness1198174985252Do they croow well prepared<br>for lectureAlwaysMostlySometimes 16Once aNeverDo they resolve problemsAlwaysMostlySometimes 20Once aNeverPunctualityPunctualityAlwaysMostlySometimes 44Once aNeverPunctualityPunctualityAlwaysMostlySometimes 24Once aNeverPunctualityPunctualityAlwaysMostlySometimes 24<                                                                                                                                                                                                                                                                                                                                                                                                                                                                                                                                                                                                                                                                                                                                                                                                                                                                                                                                                                                                                                                                                                                                                                                                                                                                                                                                |                     |                                   |        |         |              |           |             |
| Invironment1110220216266HostelRooms1410620418856Mess1610418617462Food1310818418050Security119218218660TEACHING/TEACHERSPunctuality0810419418268TEACHING/TEACHERSPunctuality081041945064TEACHING/TEACHERSPunctuality0810419454Teachers Expressiveness119817419484Teachers Expressiveness169017219064Do they come well prepared<br>for lectureAlwaysMostlySometimes 16Once a<br>while 2652Do they encourage student to<br>expressAlwaysMostlySometimes 20Once a<br>while 26NeverDo their relation is cordial with<br>studentAlwaysMostlySometimes 20Once a<br>while 26NeverDo they resolve problemsAlwaysMostlySometimes 44Once a<br>whileNeverDo they interact with parents<br>H 148138Sometimes 24Once a<br>whileNeverMostlyDo they interact with parents<br>H 48138Sometimes 24Once a<br>whileNeverMostlyDo they interact with parents<br>H 48138Sometimes 24Once a<br>whileNeverMostlyDo they interact with parents<br>H 48AlwaysM                                                                                                                                                                                                                                                                                                                                                                                                                                                                                                                                                                                                                                                                                                                                                                                                                                                                                                                                                                                                                                                                                                                                                                           |                     |                                   |        |         |              |           |             |
| HostelRooms1410620418856Mess1610418617462Food1310818418050Security119218218660TEACHING/TEACHERSPunctuality0810419418268TEACHING/TEACHERSPunctuality081041945064TEACHING/TEACHERSI19817419484TEACHING/TEACHERSPunctuality081045064TEACHING/TEACHERS169017219064TEACHING/TEACHERS170800nce aNeverfor lecture170800nce aNeverfor lecture162840nce aNeverpo they recourage student to<br>expressAlwaysMostlySometimes 20Once aDo their relation is cordial with<br>studentAlwaysMostlySometimes 20Once aDo they resolve problemsAlwaysMostlySometimes 44Once aDo they interact with parentsAlwaysMostlySometimes 24Once aDo they interact with parentsAlwaysMostlySometimes 24Once aAlways1481381380nce aNeveralwaysMostlySometimes 24Once aNeveralways148138138Sometimes 24Once aAlways148138138Sometimes 24                                                                                                                                                                                                                                                                                                                                                                                                                                                                                                                                                                                                                                                                                                                                                                                                                                                                                                                                                                                                                                                                                                                                                                                                                                                                                                      |                     |                                   |        |         |              |           |             |
| Mess1610418617462Food1310818418050Security119218218660TEACHING/TEACHERSPunctuality0810419418268TEACHING/TEACHERSPunctuality0810419418268TEACHING/TEACHERSPunctuality0810419484TEACHING/TEACHERSPunctuality0810419484TEACHING/TEACHERSPunctuality0810419484TEACHING/TEACHERSPunctuality0810419484TEACHING/TEACHERSPunctuality0810419484TEACHING/TEACHERSPunctuality0810419484TEACHING/TEACHERSPunctuality0810419484TEACHING/TEACHERSPunctuality0810419484TEACHING/TEACHERSPunctuality08MostlySometimes 16Once aNeverDo they encourage student to<br>expressAlwaysMostlySometimes 20Once aNeverTEACHINGPunctuality parentsAlwaysMostlySometimes 44Once aNeverTEACHINGPunctuality parentsAlwaysMostlySometimes 24Once aNeverTEACHINGPunctuality parentsAlwaysMostlySometimes 24Once aNeverTEACHINGPunctuality parentsAlwaysMostlySometim                                                                                                                                                                                                                                                                                                                                                                                                                                                                                                                                                                                                                                                                                                                                                                                                                                                                                                                                                                                                                                                                                                                                                                                                                                                                          | Hostel              |                                   |        |         |              |           |             |
| Food1310818418050Security119218218660TEACHING/TEACHERSPunctuality0810419418268TEACHING/TEACHERSPunctuality0810419418268Teachers Expressiveness119817419484Teachers Expressiveness119817219064Teachers Expressiveness169017219064Do they come well preparedAlwaysMostlySometimes 16Once a<br>while 26Neverfor lecture17080Once aNeverDo they encourage student to<br>expressAlwaysMostlySometimes 46Once a<br>while 26NeverDo their relation is cordial with<br>studentAlwaysMostlySometimes 20Once a<br>while 26NeverDo they resolve problemsAlwaysMostlySometimes 44Once a<br>whileNeverDo they interact with parentsAlwaysMostlySometimes 24Once a<br>whileNeverIdeDo they interact with parentsAlwaysMostlySometimes 24Once a<br>whileNeverIdeIdeIdeIdeIdeIdeIdeIdeIdeIdeIdeIdeIdeIdeIdeIdeIdeIdeIdeIdeIdeIdeIdeIdeIdeIdeIdeIdeIdeIdeIdeIde </td <td></td> <td></td> <td></td> <td></td> <td></td> <td></td> <td></td>                                                                                                                                                                                                                                                                                                                                                                                                                                                                                                                                                                                                                                                                                                                                                                                                                                                                                                                                                                                                                                                                                                                                                                                      |                     |                                   |        |         |              |           |             |
| Security119218218660TEACHING/TEACHERSPunctuality0810419418268Teachers Expressiveness119817419484Teachers Expressiveness119817219064Teachers Expressiveness169017219064Do they come well prepared<br>for lectureAlwaysMostlySometimes 16Once a<br>while 26Never<br>while 26Do they encourage student to<br>expressAlwaysMostlySometimes 46Once a<br>while 26NeverDo their relation is cordial with<br>studentAlwaysMostlySometimes 20Once a<br>while 26Never<br>while 26Do they resolve problemsAlwaysMostlySometimes 44Once a<br>whileNever<br>whileDo they interact with parentsAlwaysMostlySometimes 24Once a<br>whileNever<br>%hileDo they interact with parentsAlwaysMostlySometimes 24Once a<br>whileNeverHat138HatHat<                                                                                                                                                                                                                                                                                                                                                                                                                                                                                                                                                                                                                                                                                                                                                                                                                                                                                                                                                                                                                                           |                     |                                   |        |         |              |           |             |
| TEACHING/TEACHERS Punctuality 08 104 194 182 68   TEACHING/TEACHERS Teachers Expressiveness 11 98 174 194 84   Image: Constraint of the state of subject 16 90 172 190 64   Image: Constraint of the state of subject 16 90 172 190 64   Image: Constraint of the state of subject Always Mostly Sometimes 16 Once a Never   Image: Constraint of the state of t                                                                                                                                                                                                                                                                                                                                                                                                                                                                                                   |                     |                                   |        |         |              |           |             |
| Teachers Expressiveness 11 98 174 194 84   Knowledge of subject 16 90 172 190 64   Do they come well prepared<br>for lecture Always Mostly Sometimes 16 Once a<br>while 26 Never<br>while 26   Do they encourage student to<br>express Always Mostly Sometimes 46 Once a<br>while 26 Never<br>sometimes 46   Do their relation is cordial with<br>student Always Mostly Sometimes 20 Once a<br>while 26 Never<br>sometimes 44   Do they resolve problems Always Mostly Sometimes 44 Once a<br>while Never<br>student   Do they interact with parents Always Mostly Sometimes 24 Once a<br>while Never<br>while   Do they interact with parents Always Mostly Sometimes 24 Once a<br>while Never<br>while   Do they interact with parents Always Mostly Sometimes 24 Once a<br>while Never<br>while   148 138 Sometimes 24 Once a<br>while Never<br>yhile                                                                                                                                                                                                                                                                                                                                                                                                                                                                                                                                                                                                                                                                                                                                                                                                                                                                                                                                                                                                                                                                                                                                                                                                                                                       | TEACHING/TEACHERS   |                                   |        |         |              |           |             |
| Knowledge of subject 16 90 172 190 64   Do they come well prepared<br>for lecture Always Mostly Sometimes 16 Once a<br>while 26 Never<br>while 26   Do they encourage student to<br>express Always Mostly Sometimes 46 Once a<br>while 26 Never   Do their relation is cordial with<br>student Always Mostly Sometimes 20 Once a<br>while 26 Never   Do they resolve problems Always Mostly Sometimes 44 Once a<br>while Never   Do they resolve problems Always Mostly Sometimes 44 Once a<br>while Never   Do they interact with parents Always Mostly Sometimes 24 Once a<br>while Never   Do they interact with parents Always Mostly Sometimes 24 Once a<br>while Never   148 138 138 Sometimes 24 Once a<br>while Never                                                                                                                                                                                                                                                                                                                                                                                                                                                                                                                                                                                                                                                                                                                                                                                                                                                                                                                                                                                                                                                                                                                                                                                                                                                                                                                                                                                  |                     |                                   |        |         |              |           |             |
| Do they come well prepared<br>for lecture Always<br>170 Mostly<br>80 Sometimes 16 Once a<br>while 26 Never<br>52   Do they encourage student to<br>express Always Mostly Sometimes 46 Once a<br>while 26 Never   Do their relation is cordial with<br>student Always Mostly Sometimes 20 Once a<br>while 26 Never   Do their relation is cordial with<br>student Always Mostly Sometimes 20 Once a<br>while 26 Never   Do they resolve problems Always Mostly Sometimes 44 Once a<br>while Never   Do they interact with parents Always Mostly Sometimes 24 Once a<br>while Never   Do they interact with parents Always Mostly Sometimes 24 Once a<br>while Never   148 138 Sometimes 24 Once a<br>while Never                                                                                                                                                                                                                                                                                                                                                                                                                                                                                                                                                                                                                                                                                                                                                                                                                                                                                                                                                                                                                                                                                                                                                                                                                                                                                                                                                                                                |                     |                                   |        |         |              |           |             |
| for lecture 170 80 while 26 52   Do they encourage student to<br>express Always Mostly Sometimes 46 Once a Never   Do their relation is cordial with<br>student Always Mostly Sometimes 20 Once a Never   Do their relation is cordial with<br>student Always Mostly Sometimes 20 Once a Never   Do they resolve problems Always Mostly Sometimes 44 Once a Never   Do they resolve problems Always Mostly Sometimes 44 Once a Never   Do they interact with parents Always Mostly Sometimes 24 Once a Never   148 138 Base Once a Never Never                                                                                                                                                                                                                                                                                                                                                                                                                                                                                                                                                                                                                                                                                                                                                                                                                                                                                                                                                                                                                                                                                                                                                                                                                                                                                                                                                                                                                                                                                                                                                                 |                     |                                   |        |         |              |           |             |
| express 152 84 while 26 60   Do their relation is cordial with<br>student Always Mostly Sometimes 20 Once a Never   148 112 while<br>48 61 48 Notely Sometimes 44 Once a Never   Do they resolve problems Always Mostly Sometimes 44 Once a Never   166 94 28 28 Never 12 Never   Do they interact with parents Always Mostly Sometimes 24 Once a Never   148 138 Sometimes 24 Once a Never Never                                                                                                                                                                                                                                                                                                                                                                                                                                                                                                                                                                                                                                                                                                                                                                                                                                                                                                                                                                                                                                                                                                                                                                                                                                                                                                                                                                                                                                                                                                                                                                                                                                                                                                              |                     |                                   |        |         |              |           |             |
| express 152 84 while 26 60   Do their relation is cordial with<br>student Always Mostly Sometimes 20 Once a Never   148 112 while<br>48 61 48 Notely Sometimes 44 Once a Never   Do they resolve problems Always Mostly Sometimes 44 Once a Never   166 94 28 28 Never 12 Never   Do they interact with parents Always Mostly Sometimes 24 Once a Never   148 138 Sometimes 24 Once a Never Never                                                                                                                                                                                                                                                                                                                                                                                                                                                                                                                                                                                                                                                                                                                                                                                                                                                                                                                                                                                                                                                                                                                                                                                                                                                                                                                                                                                                                                                                                                                                                                                                                                                                                                              |                     | Do they encourage student to      | Always | Mostly  | Sometimes 46 | Once a    | Never       |
| student 148 112 while 61   Do they resolve problems Always Mostly Sometimes 44 Once a Never   166 94 while 56 28   Do they interact with parents Always Mostly Sometimes 24 Once a Never   148 138 Sometimes 24 Once a Never                                                                                                                                                                                                                                                                                                                                                                                                                                                                                                                                                                                                                                                                                                                                                                                                                                                                                                                                                                                                                                                                                                                                                                                                                                                                                                                                                                                                                                                                                                                                                                                                                                                                                                                                                                                                                                                                                   |                     |                                   |        |         |              | while 26  | 60          |
| Image: Dot hey resolve problems Always Mostly Sometimes 44 Once a Never   166 94 94 while 56   28 28 28 28   Do they interact with parents Always Mostly Sometimes 24 Once a Never   148 138 Sometimes 24 Once a Never   36 94 36 36 36                                                                                                                                                                                                                                                                                                                                                                                                                                                                                                                                                                                                                                                                                                                                                                                                                                                                                                                                                                                                                                                                                                                                                                                                                                                                                                                                                                                                                                                                                                                                                                                                                                                                                                                                                                                                                                                                        |                     | Do their relation is cordial with | Always | Mostly  | Sometimes 20 | Once a    | Never       |
| Do they resolve problems Always Mostly Sometimes 44 Once a Never   166 94 while 56   28 28   Do they interact with parents Always Mostly Sometimes 24 Once a Never   148 138 while 76 36 36 16                                                                                                                                                                                                                                                                                                                                                                                                                                                                                                                                                                                                                                                                                                                                                                                                                                                                                                                                                                                                                                                                                                                                                                                                                                                                                                                                                                                                                                                                                                                                                                                                                                                                                                                                                                                                                                                                                                                 |                     | student                           | 148    | 112     |              | while     | 61          |
| Info 94 while 56   28 28 28   Do they interact with parents Always Mostly Sometimes 24 Once a Never   148 138 while 76 36 36 Never                                                                                                                                                                                                                                                                                                                                                                                                                                                                                                                                                                                                                                                                                                                                                                                                                                                                                                                                                                                                                                                                                                                                                                                                                                                                                                                                                                                                                                                                                                                                                                                                                                                                                                                                                                                                                                                                                                                                                                             |                     |                                   |        |         |              | 48        |             |
| Do they interact with parents Always Mostly Sometimes 24 Once a Never   148 138 while 76   36 36                                                                                                                                                                                                                                                                                                                                                                                                                                                                                                                                                                                                                                                                                                                                                                                                                                                                                                                                                                                                                                                                                                                                                                                                                                                                                                                                                                                                                                                                                                                                                                                                                                                                                                                                                                                                                                                                                                                                                                                                               |                     | Do they resolve problems          | Always | Mostly  | Sometimes 44 | Once a    | Never       |
| Do they interact with parents Always Mostly Sometimes 24 Once a Never   148 138 while 76   36 36                                                                                                                                                                                                                                                                                                                                                                                                                                                                                                                                                                                                                                                                                                                                                                                                                                                                                                                                                                                                                                                                                                                                                                                                                                                                                                                                                                                                                                                                                                                                                                                                                                                                                                                                                                                                                                                                                                                                                                                                               |                     |                                   | 166    | 94      |              | while     | 56          |
| 148 138 while 76<br>36                                                                                                                                                                                                                                                                                                                                                                                                                                                                                                                                                                                                                                                                                                                                                                                                                                                                                                                                                                                                                                                                                                                                                                                                                                                                                                                                                                                                                                                                                                                                                                                                                                                                                                                                                                                                                                                                                                                                                                                                                                                                                         |                     |                                   |        |         |              | 28        |             |
| 36                                                                                                                                                                                                                                                                                                                                                                                                                                                                                                                                                                                                                                                                                                                                                                                                                                                                                                                                                                                                                                                                                                                                                                                                                                                                                                                                                                                                                                                                                                                                                                                                                                                                                                                                                                                                                                                                                                                                                                                                                                                                                                             |                     | Do they interact with parents     | Always | Mostly  | Sometimes 24 | Once a    | Never       |
|                                                                                                                                                                                                                                                                                                                                                                                                                                                                                                                                                                                                                                                                                                                                                                                                                                                                                                                                                                                                                                                                                                                                                                                                                                                                                                                                                                                                                                                                                                                                                                                                                                                                                                                                                                                                                                                                                                                                                                                                                                                                                                                |                     |                                   | 148    | 138     |              |           | 76          |
| Curriculum How the curriculum is? Modern Mostly modern Mostly Traditional A mix                                                                                                                                                                                                                                                                                                                                                                                                                                                                                                                                                                                                                                                                                                                                                                                                                                                                                                                                                                                                                                                                                                                                                                                                                                                                                                                                                                                                                                                                                                                                                                                                                                                                                                                                                                                                                                                                                                                                                                                                                                |                     |                                   |        |         |              |           |             |
|                                                                                                                                                                                                                                                                                                                                                                                                                                                                                                                                                                                                                                                                                                                                                                                                                                                                                                                                                                                                                                                                                                                                                                                                                                                                                                                                                                                                                                                                                                                                                                                                                                                                                                                                                                                                                                                                                                                                                                                                                                                                                                                |                     |                                   |        |         |              | 36        |             |