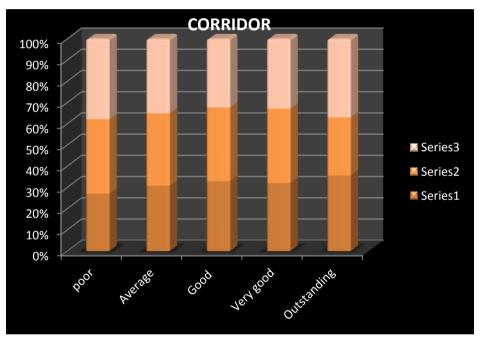

# Govt. D.B. Girls' P.G. College, Raipur, Chhattisgarh

Feedback Data - N-620 Done On Incidental Cum Random Basis (Some Of The Questions Were Left without a

comment )

| <table-row><table-row><table-row><table-row><table-row><table-container><table-container><table-container><table-container><table-container><table-container><table-container><table-container><table-container></table-container></table-container></table-container></table-container></table-container></table-container></table-container></table-container></table-container></table-row></table-row></table-row></table-row></table-row>                                                                                                                                                                                                                                                                                                                                                                                                                                                                                                                                                                                                                                                                                                                                                                                                                                                                                                                                                                                                                                                                                                                                                                                                                                                                                                                                                                                                                                                                                                                                                                                                                                                                 |                     |                                   |        |         |              | Manuarad  | Outstanding |
|----------------------------------------------------------------------------------------------------------------------------------------------------------------------------------------------------------------------------------------------------------------------------------------------------------------------------------------------------------------------------------------------------------------------------------------------------------------------------------------------------------------------------------------------------------------------------------------------------------------------------------------------------------------------------------------------------------------------------------------------------------------------------------------------------------------------------------------------------------------------------------------------------------------------------------------------------------------------------------------------------------------------------------------------------------------------------------------------------------------------------------------------------------------------------------------------------------------------------------------------------------------------------------------------------------------------------------------------------------------------------------------------------------------------------------------------------------------------------------------------------------------------------------------------------------------------------------------------------------------------------------------------------------------------------------------------------------------------------------------------------------------------------------------------------------------------------------------------------------------------------------------------------------------------------------------------------------------------------------------------------------------------------------------------------------------------------------------------------------------|---------------------|-----------------------------------|--------|---------|--------------|-----------|-------------|
| NameNameNameNameNameNameNameNameNameNameNameNameNameNameNameNameNameNameNameNameNameNameNameNameNameNameNameNameNameNameNameNameNameNameNameNameNameNameNameNameNameNameNameNameNameNameNameNameNameNameNameNameNameNameNameNameNameNameNameNameNameNameNameNameNameNameNameNameNameNameNameNameNameNameNameNameNameNameNameNameNameNameNameNameNameNameNameNameNameNameNameNameNameNameNameNameNameNameNameNameNameNameNameNameNameNameNameNameNameNameNameNameNameNameNameNameNameNameNameNameNameNameNameNameNameNameNameNameNameNameNameNameNameNameNameNameNameNameNameNameNameNameNameNameNameNameNameNameNameNameNameNameNameNameNameName </td <td></td> <td>Sitting arrangement</td> <td>poor</td> <td>Average</td> <td>Good</td> <td>Very good</td> <td>Outstanding</td>                                                                                                                                                                                                                                                                                                                                                                                                                                                                                                                                                                                                                                                                                                                                                                                                                                                                                                                                                                                                                                                                                                                                                                                                                                                                                                                              |                     | Sitting arrangement               | poor   | Average | Good         | Very good | Outstanding |
| 1000000000000000000000000000000000000                                                                                                                                                                                                                                                                                                                                                                                                                                                                                                                                                                                                                                                                                                                                                                                                                                                                                                                                                                                                                                                                                                                                                                                                                                                                                                                                                                                                                                                                                                                                                                                                                                                                                                                                                                                                                                                                                                                                                                                                                                                                          | Class Toolin        |                                   |        |         |              |           |             |
| 1400140014001400140014001400140014001400140014001400140014001400140014001400140014001400140014001400140014001400140014001400140014001400140014001400140014001400140014001400140014001400140014001400140014001400140014001400140014001400140014001400140014001400140014001400140014001400140014001400140014001400140014001400140014001400140014001400140014001400140014001400140014001400140014001400140014001400140014001400140014001400140014001400140014001400140014001400140014001400140014001400140014001400140014001400140014001400140014001400140014001400140014001400140014001400140014001400140014001400140014001400140014001400140014001                                                                                                                                                                                                                                                                                                                                                                                                                                                                                                                                                                                                                                                                                                                                                                                                                                                                                                                                                                                                                                                                                                                                                                                                                                                                                                                                                                                                                                                              |                     |                                   |        |         |              |           |             |
| ImageNormNormNormNormNormNormNormNormNormNormNormNormNormNormNormNormNormNormNormNormNormNormNormNormNormNormNormNormNormNormNormNormNormNormNormNormNormNormNormNormNormNormNormNormNormNormNormNormNormNormNormNormNormNormNormNormNormNormNormNormNormNormNormNormNormNormNormNormNormNormNormNormNormNormNormNormNormNormNormNormNormNormNormNormNormNormNormNormNormNormNormNormNormNormNormNormNormNormNormNormNormNormNormNormNormNormNormNormNormNormNormNormNormNormNormNormNormNormNormNormNormNormNormNormNormNormNormNormNormNormNormNormNormNormNormNormNormNormNormNormNormNormNormNormNormNormNormNormNormNormNormNormNormNormNorm <th< td=""><td></td><td></td><td></td><td></td><td></td><td></td><td></td></th<>                                                                                                                                                                                                                                                                                                                                                                                                                                                                                                                                                                                                                                                                                                                                                                                                                                                                                                                                                                                                                                                                                                                                                                                                                                                                                                                                                                             |                     |                                   |        |         |              |           |             |
| ImageImageImageImageImageImageImageImageImageImageImageImageImageImageImageImageImageImageImageImageImageImageImageImageImageImageImageImageImageImageImageImageImageImageImageImageImageImageImageImageImageImageImageImageImageImageImageImageImageImageImageImageImageImageImageImageImageImageImageImageImageImageImageImageImageImageImageImageImageImageImageImageImageImageImageImageImageImageImageImageImageImageImageImageImageImageImageImageImageImageImageImageImageImageImageImageImageImageImageImageImageImageImageImageImageImageImageImageImageImageImageImageImageImageImageImageImageImageImageImageImageImageImageImageImageImageImageImageImageImageImageImageImageImageImageImageImageImageImageImageImage <thimage< th="">ImageImageImage<th< td=""><td></td><td></td><td></td><td></td><td></td><td></td><td></td></th<></thimage<>                                                                                                                                                                                                                                                                                                                                                                                                                                                                                                                                                                                                                                                                                                                                                                                                                                                                                                                                                                                                                                                                                                                                                                                                                                                   |                     |                                   |        |         |              |           |             |
| NormNormNormNormNormNormNormNormNormNormNormNormNormNormNormNormNormNormNormNormNormNormNormNormNormNormNormNormNormNormNormNormNormNormNormNormNormNormNormNormNormNormNormNormNormNormNormNormNormNormNormNormNormNormNormNormNormNormNormNormNormNormNormNormNormNormNormNormNormNormNormNormNormNormNormNormNormNormNormNormNormNormNormNormNormNormNormNormNormNormNormNormNormNormNormNormNormNormNormNormNormNormNormNormNormNormNormNormNormNormNormNormNormNormNormNormNormNormNormNormNormNormNormNormNormNormNormNormNormNormNormNormNormNormNormNormNormNormNormNormNormNormNormNormNormNormNormNormNormNormNormNormNormNormNormNormN                                                                                                                                                                                                                                                                                                                                                                                                                                                                                                                                                                                                                                                                                                                                                                                                                                                                                                                                                                                                                                                                                                                                                                                                                                                                                                                                                                                                                                                              |                     |                                   |        |         |              |           |             |
| SectorContropContropContropContropContropContropContropContropContropContropContropContropContropContropContropContropContropContropContropContropContropContropContropContropContropContropContropContropContropContropContropContropContropContropContropContropContropContropContropContropContropContropContropContropContropContropContropContropContropContropContropContropContropContropContropContropContropContropContropContropContropContropContropContropContropContropContropContropContropContropContropContropContropContropContropContropContropContropContropContropContropContropContropContropContropContropContropContropContropContropContropContropContropContropContropContropContropContropContropContropContropContropContropContropContropContropContropContropContropContropContropContropContropContropContropContropContropContropContropContropContropContropContropContropContropControp </td <td></td> <td></td> <td></td> <td></td> <td></td> <td></td> <td></td>                                                                                                                                                                                                                                                                                                                                                                                                                                                                                                                                                                                                                                                                                                                                                                                                                                                                                                                                                                                                                                                                                                            |                     |                                   |        |         |              |           |             |
| App of the sector of the se  | Toilet              |                                   |        |         |              |           |             |
| SameSameSameSameSameSameSameSameSameSameSameSameSameSameSameSameSameSameSameSameSameSameSameSameSameSameSameSameSameSameSameSameSameSameSameSameSameSameSameSameSameSameSameSameSameSameSameSameSameSameSameSameSameSameSameSameSameSameSameSameSameSameSameSameSameSameSameSameSameSameSameSameSameSameSameSameSameSameSameSameSameSameSameSameSameSameSameSameSameSameSameSameSameSameSameSameSameSameSameSameSameSameSameSameSameSameSameSameSameSameSameSameSameSameSameSameSameSameSameSameSameSameSameSameSameSameSameSameSameSameSameSameSameSameSameSameSameSameSameSameSameSameSameSameSameSameSameSameSameSameSameSameSameSameSameSame                                                                                                                                                                                                                                                                                                                                                                                                                                                                                                                                                                                                                                                                                                                                                                                                                                                                                                                                                                                                                                                                                                                                                                                                                                                                                                                                                                                                                                                               |                     |                                   |        |         |              |           |             |
| 11111111111111111111111111111111111111111111111111111111111111111111111111111111111111111111111111111111111111111111111111111111111111111111111111111111111111111111111111111111111111111111111111111111111 <th< td=""><td>Canteen</td><td></td><td></td><td></td><td></td><td></td><td></td></th<>                                                                                                                                                                                                                                                                                                                                                                                                                                                                                                                                                                                                                                                                                                                                                                                                                                                                                                                                                                                                                                                                                                                                                                                                                                                                                                                                                                                                                                                                                                                                                                                                                                                                                                                                                                                                            | Canteen             |                                   |        |         |              |           |             |
| NameNetworkNameNameNameNameNameNameNameNameNameNameNameNameNameNameNameNameNameNameNameNameNameNameNameNameNameNameNameNameNameNameNameNameNameNameNameNameNameNameNameNameNameNameNameNameNameNameNameNameNameNameNameNameNameNameNameNameNameNameNameNameNameNameNameNameNameNameNameNameNameNameNameNameNameNameNameNameNameNameNameNameNameNameNameNameNameNameNameNameNameNameNameNameNameNameNameNameNameNameNameNameNameNameNameNameNameNameNameNameNameNameNameNameNameNameNameNameNameNameNameNameNameNameNameNameNameNameNameNameNameNameNameNameNameNameNameNameNameNameNameNameNameNameNameNameNameNameNameNameNameNameNameNameNameName <td></td> <td></td> <td>14</td> <td>144</td> <td></td> <td>136</td> <td>36</td>                                                                                                                                                                                                                                                                                                                                                                                                                                                                                                                                                                                                                                                                                                                                                                                                                                                                                                                                                                                                                                                                                                                                                                                                                                                                                                                                                                            |                     |                                   | 14     | 144     |              | 136       | 36          |
| NameNameNameNameNameNameNameNameNameNameNameNameNameNameNameNameNameNameNameNameNameNameNameNameNameNameNameNameNameNameNameNameNameNameNameNameNameNameNameNameNameNameNameNameNameNameNameNameNameNameNameNameNameNameNameNameNameNameNameNameNameNameNameNameNameNameNameNameNameNameNameNameNameNameNameNameNameNameNameNameNameNameNameNameNameNameNameNameNameNameNameNameNameNameNameNameNameNameNameNameNameNameNameNameNameNameNameNameNameNameNameNameNameNameNameNameNameNameNameNameNameNameNameNameNameNameNameNameNameNameNameNameNameNameNameNameNameNameNameNameNameNameNameNameNameNameNameNameNameNameNameNameNameNameNameName<                                                                                                                                                                                                                                                                                                                                                                                                                                                                                                                                                                                                                                                                                                                                                                                                                                                                                                                                                                                                                                                                                                                                                                                                                                                                                                                                                                                                                                                              |                     | Food                              | 16     | 126     | 200          | 138       | 38          |
| namenamenamenamenamenamenamenamenamenamenamenamenamenamenamenamenamenamenamenamenamenamenamenamenamenamenamenamenamenamenamenamenamenamenamenamenamenamenamenamenamenamenamenamenamenamenamenamenamenamenamenamenamenamenamenamenamenamenamenamenamenamenamenamenamenamenamenamenamenamenamenamenamenamenamenamenamenamenamenamenamenamenamenamenamenamenamenamenamenamenamenamenamenamenamenamenamenamenamenamenamenamenamenamenamenamenamenamenamenamenamenamenamenamenamenamenamenamenamenamenamenamenamenamenamenamenamenamenamenamenamenamenamenamenamenamenamenamenamenamenamenamenamenamenamenamenamenamenamenamenamenamenamenamenamenamen                                                                                                                                                                                                                                                                                                                                                                                                                                                                                                                                                                                                                                                                                                                                                                                                                                                                                                                                                                                                                                                                                                                                                                                                                                                                                                                                                                                                                                                              |                     |                                   |        |         |              |           | 36          |
| sharejeakjeakjeakjeakjeakjeakjeakjeakjeakjeakjeakjeakjeakjeakjeakjeakjeakjeakjeakjeakjeakjeakjeakjeakjeakjeakjeakjeakjeakjeakjeakjeakjeakjeakjeakjeakjeakjeakjeakjeakjeakjeakjeakjeakjeakjeakjeakjeakjeakjeakjeakjeakjeakjeakjeakjeakjeakjeakjeakjeakjeakjeakjeakjeakjeakjeakjeakjeakjeakjeakjeakjeakjeakjeakjeakjeakjeakjeakjeakjeakjeakjeakjeakjeakjeakjeakjeakjeakjeakjeakjeakjeakjeakjeakjeakjeakjeakjeakjeakjeakjeakjeakjeakjeakjeakjeakjeakjeakjeakjeakjeakjeakjeakjeakjeakjeakjeakjeakjeakjeakjeakjeakjeakjeakjeakjeakjeakjeakjeakjeakjeakjeakjeakjeakjeakjeakjeakjeakjeakjeakjeakjeakjeakjeakjeakjeakjeakjeakjeakjeakjeakjeakjeakjeakjeak                                                                                                                                                                                                                                                                                                                                                                                                                                                                                                                                                                                                                                                                                                                                                                                                                                                                                                                                                                                                                                                                                                                                                                                                                                                                                                                                                                                                                                                              |                     | Hygiene                           | 13     | 158     | 206          | 124       | 46          |
| AnswerSubsetSubsetSubsetSubsetSubsetSubsetSubsetSubsetSubsetSubsetSubsetSubsetSubsetSubsetSubsetSubsetSubsetSubsetSubsetSubsetSubsetSubsetSubsetSubsetSubsetSubsetSubsetSubsetSubsetSubsetSubsetSubsetSubsetSubsetSubsetSubsetSubsetSubsetSubsetSubsetSubsetSubsetSubsetSubsetSubsetSubsetSubsetSubsetSubsetSubsetSubsetSubsetSubsetSubsetSubsetSubsetSubsetSubsetSubsetSubsetSubsetSubsetSubsetSubsetSubsetSubsetSubsetSubsetSubsetSubsetSubsetSubsetSubsetSubsetSubsetSubsetSubsetSubsetSubsetSubsetSubsetSubsetSubsetSubsetSubsetSubsetSubsetSubsetSubsetSubsetSubsetSubsetSubsetSubsetSubsetSubsetSubsetSubsetSubsetSubsetSubsetSubsetSubsetSubsetSubsetSubsetSubsetSubsetSubsetSubsetSubsetSubsetSubsetSubsetSubsetSubsetSubsetSubsetSubsetSubsetSubsetSubsetSubsetSubsetSubsetSubsetSubsetSubsetSubsetSubsetSubsetSubsetSubsetSubsetSubs                                                                                                                                                                                                                                                                                                                                                                                                                                                                                                                                                                                                                                                                                                                                                                                                                                                                                                                                                                                                                                                                                                                                                                                                                                                                 | Parking             |                                   | 15     | 132     | 204          | 162       | 48          |
| SpaceSpaceSpaceSpaceSpaceSpaceSpaceSpaceSpaceSpaceSpaceSpaceSpaceSpaceSpaceSpaceSpaceSpaceSpaceSpaceSpaceSpaceSpaceSpaceSpaceSpaceSpaceSpaceSpaceSpaceSpaceSpaceSpaceSpaceSpaceSpaceSpaceSpaceSpaceSpaceSpaceSpaceSpaceSpaceSpaceSpaceSpaceSpaceSpaceSpaceSpaceSpaceSpaceSpaceSpaceSpaceSpaceSpaceSpaceSpaceSpaceSpaceSpaceSpaceSpaceSpaceSpaceSpaceSpaceSpaceSpaceSpaceSpaceSpaceSpaceSpaceSpaceSpaceSpaceSpaceSpaceSpaceSpaceSpaceSpaceSpaceSpaceSpaceSpaceSpaceSpaceSpaceSpaceSpaceSpaceSpaceSpaceSpaceSpaceSpaceSpaceSpaceSpaceSpaceSpaceSpaceSpaceSpaceSpaceSpaceSpaceSpaceSpaceSpaceSpaceSpaceSpaceSpaceSpaceSpaceSpaceSpaceSpaceSpaceSpaceSpaceSpaceSpaceSpaceSpaceSpaceSpaceSpaceSpaceSpaceSpaceSpaceSpaceSpaceSpaceSpaceSpaceSpaceSpaceSpace <th< td=""><td></td><td></td><td>12</td><td>104</td><td>198</td><td>144</td><td>50</td></th<>                                                                                                                                                                                                                                                                                                                                                                                                                                                                                                                                                                                                                                                                                                                                                                                                                                                                                                                                                                                                                                                                                                                                                                                                                                                            |                     |                                   | 12     | 104     | 198          | 144       | 50          |
| NormNormNormNormNormNormNormNormNormNormNormNormNormNormNormNormNormNormNormNormNormNormNormNormNormNormNormNormNormNormNormNormNormNormNormNormNormNormNormNormNormNormNormNormNormNormNormNormNormNormNormNormNormNormNormNormNormNormNormNormNormNormNormNormNormNormNormNormNormNormNormNormNormNormNormNormNormNormNormNormNormNormNormNormNormNormNormNormNormNormNormNormNormNormNormNormNormNormNormNormNormNormNormNormNormNormNormNormNormNormNormNormNormNormNormNormNormNormNormNormNormNormNormNormNormNormNormNormNormNormNormNormNormNormNormNormNormNormNormNormNormNormNormNormNormNormNormNormNormNormNormNormNormNormNormNormN                                                                                                                                                                                                                                                                                                                                                                                                                                                                                                                                                                                                                                                                                                                                                                                                                                                                                                                                                                                                                                                                                                                                                                                                                                                                                                                                                                                                                                                              | Corridor            | Cleanliness                       | 10     | 116     | 196          | 150       | 52          |
| Dinkag WaterHyme / select1616161616161616Connon noomSpace1516161616161616Arrangement or<br>outstainent13871816161616String arrangement or<br>string interment1387181616161616Space1716161616161616161616Space17161616161616161616161616161616161616161616161616161616161616161616161616161616161616161616161616161616161616161616161616161616161616161616161616161616161616161616161616161616161616161616161616161616161616161616161616161616161616161616161616<                                                                                                                                                                                                                                                                                                                                                                                                                                                                                                                                                                                                                                                                                                                                                                                                                                                                                                                                                                                                                                                                                                                                                                                                                                                                                                                                                                                                                                                                                                                                                                                                                                               |                     | Space                             | 13     | 128     | 206          | 164       | 40          |
| Common normSpeckerIsIsIsIsIsIsIsIsIsIsIsIsIsIsIsIsIsIsIsIsIsIsIsIsIsIsIsIsIsIsIsIsIsIsIsIsIsIsIsIsIsIsIsIsIsIsIsIsIsIsIsIsIsIsIsIsIsIsIsIsIsIsIsIsIsIsIsIsIsIsIsIsIsIsIsIsIsIsIsIsIsIsIsIsIsIsIsIsIsIsIsIsIsIsIsIsIsIsIsIsIsIsIsIsIsIsIsIsIsIsIsIsIsIsIsIsIsIsIsIsIsIsIsIsIsIsIsIsIsIsIsIsIsIsIsIsIsIsIsIsIsIsIsIsIsIsIsIsIsIsIsIsIsIsIsIsIsIsIsIsIsIsIsIsIsIsIsIsIsIsIsIsIsIsIsIsIsIsIsIsIsIs<                                                                                                                                                                                                                                                                                                                                                                                                                                                                                                                                                                                                                                                                                                                                                                                                                                                                                                                                                                                                                                                                                                                                                                                                                                                                                                                                                                                                                                                                                                                                                                                                                                                                                                                |                     |                                   | 14     | 132     | 192          | 154       | 54          |
| Common normSpeckerIsIsIsIsIsIsIsIsIsIsIsIsIsIsIsIsIsIsIsIsIsIsIsIsIsIsIsIsIsIsIsIsIsIsIsIsIsIsIsIsIsIsIsIsIsIsIsIsIsIsIsIsIsIsIsIsIsIsIsIsIsIsIsIsIsIsIsIsIsIsIsIsIsIsIsIsIsIsIsIsIsIsIsIsIsIsIsIsIsIsIsIsIsIsIsIsIsIsIsIsIsIsIsIsIsIsIsIsIsIsIsIsIsIsIsIsIsIsIsIsIsIsIsIsIsIsIsIsIsIsIsIsIsIsIsIsIsIsIsIsIsIsIsIsIsIsIsIsIsIsIsIsIsIsIsIsIsIsIsIsIsIsIsIsIsIsIsIsIsIsIsIsIsIsIsIsIsIsIsIsIsIs<                                                                                                                                                                                                                                                                                                                                                                                                                                                                                                                                                                                                                                                                                                                                                                                                                                                                                                                                                                                                                                                                                                                                                                                                                                                                                                                                                                                                                                                                                                                                                                                                                                                                                                                | Drinking Water      |                                   | 16     | 136     | 216          | 170       | 62          |
| Arrangement for<br>entertainment11104130132130132132132132132132134134134134134134134134134134134134134134134134134134134134134134134134134134134134134134134134134134134134134134134134134134134134134134134134134134134134134134134134134134134134134134134134134134134134134134134134134134134134134134134134134134134134134134134134134134134134134134134134134134134134134134134134134134134134134134134134134134134134134134134134134134134134134134134134134134134134134134134134134134134134134134134134134134134134134134134134134134134<                                                                                                                                                                                                                                                                                                                                                                                                                                                                                                                                                                                                                                                                                                                                                                                                                                                                                                                                                                                                                                                                                                                                                                                                                                                                                                                                                                                                                                                                                                                                                             |                     |                                   |        |         |              |           |             |
| InductionInternationSinceSinceSinceSinceSinceSinceSinceSinceSinceSinceSinceSinceSinceSinceSinceSinceSinceSinceSinceSinceSinceSinceSinceSinceSinceSinceSinceSinceSinceSinceSinceSinceSinceSinceSinceSinceSinceSinceSinceSinceSinceSinceSinceSinceSinceSinceSinceSinceSinceSinceSinceSinceSinceSinceSinceSinceSinceSinceSinceSinceSinceSinceSinceSinceSinceSinceSinceSinceSinceSinceSinceSinceSinceSinceSinceSinceSinceSinceSinceSinceSinceSinceSinceSinceSinceSinceSinceSinceSinceSinceSinceSinceSinceSinceSinceSinceSinceSinceSinceSinceSinceSinceSinceSinceSinceSinceSinceSinceSinceSinceSinceSinceSinceSinceSinceSinceSinceSinceSinceSinceSinceSinceSinceSinceSinceSinceSinceSinceSinceSinceSinceSinceSinceSinceSinceSinceSinceSinceSinceSinceSinceSinceSinc                                                                                                                                                                                                                                                                                                                                                                                                                                                                                                                                                                                                                                                                                                                                                                                                                                                                                                                                                                                                                                                                                                                                                                                                                                                                                                                                                 |                     |                                   | 11     | 104     | 190          | 162       | 46          |
| AutoriumIndex10121013013062Sports FacilitiesI15151817260Fee CountersI151515125Boots17155156126060Boots171421815468ILirarySpece171421815468Boots111472561563641Basalaney Newspaper171421815468IliraryBasalaney Newspaper171421815468Basalaney Newspaper1718261365656Internet Facility13101212121213Computer Room/labsNumbers of computers1412135636Computer Room/labsNumbers of computers1412135636Computer Room/labsNumbers of computers1412135636Computer Room/labsNumbers of computers14131313131313131313131313131313131313131313131313131313131313131313131313131313131313131313131313 </td <td></td> <td></td> <td></td> <td></td> <td></td> <td></td> <td></td>                                                                                                                                                                                                                                                                                                                                                                                                                                                                                                                                                                                                                                                                                                                                                                                                                                                                                                                                                                                                                                                                                                                                                                                                                                                                                                                                                                                                                                          |                     |                                   |        |         |              |           |             |
| Sports FacilitiesIndex1616181720Fer CounternI1112615614414LibrarySooks1415615617260Countern1401561581726060Countern1401561581726060CounternLighting and fans11014115815841CounternEacling room2782223504760Countern facility12121214158606060Computer Room/look1401221381846060Computer Room/look1401221361366060Computer Room/look1401221361366060Computer Room/look1401221361366060Computer Room/look1401241361365060Computer Room/look1401241361365060Computer Room/look1401241361365050Computer Room/look1401361361365050Computer Room/look1401361361365050Computer Room/look1401361361365050Computer Room/look1401361361365050Computer Solution136 <td></td> <td>Sitting arrangement</td> <td>13</td> <td>82</td> <td>184</td> <td>164</td> <td>50</td>                                                                                                                                                                                                                                                                                                                                                                                                                                                                                                                                                                                                                                                                                                                                                                                                                                                                                                                                                                                                                                                                                                                                                                                                                                                                                                                                                   |                     | Sitting arrangement               | 13     | 82      | 184          | 164       | 50          |
| recountersimageimageimageimageimageimageUbraySpace1719519515252ImageBools17156196176ImageMagnins/Newspaper171421981346ImageUpting and fans111413561864ImageReading room17982021904ImagePacing room17982021904ImagePacing room17982021904ImagePacing room17982021904ImagePacing room17982021904ImagePacing room111101911914ImageImage1319818466ImageAnometic room11121941919ImageAnometic room111819163ImageAnometic room11102202166ImageSecurit131620166ImageSecurit11102202166ImageSecurit13161856ImageSecurit141020185ImageSecurit161010101010ImageSecurit16161                                                                                                                                                                                                                                                                                                                                                                                                                                                                                                                                                                                                                                                                                                                                                                                                                                                                                                                                                                                                                                                                                                                                                                                                                                                                                                                                                                                                                                                                                                                                              | Auditorium          |                                   | 10     | 132     | 190          | 180       | 62          |
| IbraySpace1716519218292IdentionBooks1416619412760Maganize/Kewapater171421961561564Idention17014219615644IdentionReading com170982021504Idention120121224234144Internet Facility15166158564Computer Moornship14012219415460Internet Facility171871961566Matter Scility1816615866Computer Moornship14012219413652Matter Scility1718181616Matter Scility1718181852Camputer Moornshipt1118201614Stating arrangement101022041852CampusSpace161002061660Matter Moornet11122041352Matter Moornet11121361462Matter Moornet11121366014Matter Moornet11121366014Matter Moornet1316141462Matter Moornet1116141462 <td< td=""><td>Sports Facilities</td><td></td><td>16</td><td>116</td><td>188</td><td>172</td><td>60</td></td<>                                                                                                                                                                                                                                                                                                                                                                                                                                                                                                                                                                                                                                                                                                                                                                                                                                                                                                                                                                                                                                                                                                                                                                                                                                                                                                                                                                                          | Sports Facilities   |                                   | 16     | 116     | 188          | 172       | 60          |
| IndexBooksInfoIsfamIsfamInfoInfoMagainer/Nowspaper1714218418464IndexHading and fass1111419518644IndexReading room1720420413040IndexBooks122041706060Index12020419010010010060Index120121204131100100100Internet Facility120181192181310310310Internet facility120181190130310310310310Internet facility120181190310310310310310310Internet facility120181190120310310310310310310310310310310310310310310310310310310310310310310310310310310310310310310310310310310310310310310310310310310310310310310310310310310310310310310310310310310310310310310310310310310310310310310310 <td< td=""><td>Fee Counters</td><td></td><td>11</td><td>126</td><td>196</td><td>134</td><td>54</td></td<>                                                                                                                                                                                                                                                                                                                                                                                                                                                                                                                                                                                                                                                                                                                                                                                                                                                                                                                                                                                                                                                                                                                                                                                                                                                                                                                                                                                                                 | Fee Counters        |                                   | 11     | 126     | 196          | 134       | 54          |
| Image: state of the state of | Library             | Space                             | 17     | 106     | 192          | 162       | 52          |
| IndexIndexIndexIndexIndexIndexIndexIndexReading room179820219046IndexIndex121220417440IndexIndexIndexIndexIndexIndexIndexIndexIndexIndexIndexIndexIndexIndexIndexIndexIndexInternet FacilityIndexIndexIndexIndexIndexIndexIndexIndexInternet FacilityIndexInternet FacilityIndexIndexIndexIndexIndexIndexInternet FacilityInternet FacilityIndexIndexIndexIndexIndexIndexIndexIndexIndexIndexIndexIndexIndexIndexIndexIndexIndexIndexIndexIndexIndexIndexIndexIndexIndexIndexIndexIndexIndexIndexIndexIndexIndexIndexIndexIndexIndexIndexIndexIndexIndexIndexIndexIndexIndexIndexIndexIndexIndexIndexIndexIndexIndexIndexIndexIndexIndexIndexIndexIndexIndexIndexIndexIndexIndexIndexIndexIndexIndexIndexIndexIndexIndexIndexIndexIndexIndexIndexIndexIndex <td></td> <td>Books</td> <td>14</td> <td>156</td> <td>196</td> <td>172</td> <td>60</td>                                                                                                                                                                                                                                                                                                                                                                                                                                                                                                                                                                                                                                                                                                                                                                                                                                                                                                                                                                                                                                                                                                                                                                                                                                                            |                     | Books                             | 14     | 156     | 196          | 172       | 60          |
| Reading room179820219048Index obox121220417440Index obox121220417440Index obox1912121212121212Index obox1819181918601860Computer Booms/lobNumbers of computers141281913601616Internet facility12128191350505016161616161616161616161616161616161616161616161616161616161616161616161616161616161616161616161616161616161616161616161616161616161616161616161616161616161616161616161616161616161616161616161616161616161616161616161616161616161616161616                                                                                                                                                                                                                                                                                                                                                                                                                                                                                                                                                                                                                                                                                                                                                                                                                                                                                                                                                                                                                                                                                                                                                                                                                                                                                                                                                                                                                                                                                                                                                                                                                                                      |                     | Magazines/Newspaper               | 17     | 142     | 198          | 194       | 68          |
| e-book1212220417440R-book1911019215244R-book19191919191919R-bookN-bit Facility1810619818460Computer Rooms/labsNumbers of conguters1412219418460Computer Rooms/labsInternet Facility1212819515638Rooms/labsInternet Facility1212820413852Computer Rooms/labsStiting arrangement1012220413852ComputSecurity1310520216654Comput1110220216266Rooms1110220418656HottelRooms1410520418666HottelRooms1410618419456HottelRooms1110220418666TEACHING/TEACHERPunctuality0810418413464TEACHING/TEACHERSPunctuality16901721945252TEACHING/TEACHERSDo they concurage student to<br>for leture16450144505252Do they concurage student to<br>for leture16450501441346456Do they resolve problems164NositySometimes 240nce aNev                                                                                                                                                                                                                                                                                                                                                                                                                                                                                                                                                                                                                                                                                                                                                                                                                                                                                                                                                                                                                                                                                                                                                                                                                                                                                                                                                                                                |                     | Lighting and fans                 | 11     | 114     | 196          | 186       | 44          |
| N-List Facility19101212121212Internet facility1810619816860Computer KoomylabsNumbers of computers1412219414460Internet facility121281961563838Accessibility cononcomputer11281961563838Accessibility cononcomputer1128196120120100100Accessibility cononcomputer11282041865454Accessibility cononcomputer11022041865454Accessibility cononcomputer11022061685452CampusSecurity131082021665454CampusSecurity141072061685656MostelRooms141062041826666HotelRooms141061841305050Actility131081481841305050TACHING/TEACHERNuncularly6414418418464Actility149216216414418464Actility14931081741846464Actility14941841841846464Actility16162901                                                                                                                                                                                                                                                                                                                                                                                                                                                                                                                                                                                                                                                                                                                                                                                                                                                                                                                                                                                                                                                                                                                                                                                                                                                                                                                                                                                                                                                                      |                     | Reading room                      | 17     | 98      | 202          | 190       | 48          |
| Internet Facility181618181818181818181818181818181818181818181818181818181818181818181818181818181818181818181818181818181818181818181818181818181818181818181818181818181818181818181818181818181818181818181818181818181818181818181818181818181818181818181818181818181818181818181818181818181818181818181818181818181818181818181818181818181818181818181818181818181818181818181818181818                                                                                                                                                                                                                                                                                                                                                                                                                                                                                                                                                                                                                                                                                                                                                                                                                                                                                                                                                                                                                                                                                                                                                                                                                                                                                                                                                                                                                                                                                                                                                                                                                                                                                                                |                     | e-books                           | 12     | 122     | 204          | 174       | 40          |
| Computer Rooms/LabsNumbers of computers1412219418460Internet facility1212819615638Accessibility to non-computer<br>subject students1111819015050Subject students0912220413852CampusSecurity1310820216654CampusSecurity1310820216654CampusCleanlines & Hygiene119717412440Candines & Hygiene1110220216266HostelRooms1410620418855HostelRooms1410620418856HostelRooms1610418617462TEACHING/TEACHERSParceles119218218660TEACHING/TEACHERSParceles Expressiveness119218218450TEACHING/TEACHERSParceles Expressiveness119117419484Canding Expressiveness119218216452TEACHING/TEACHERSParceles Expressiveness119119484Canding Expressiveness119218219484Canding Expressiveness119817419452TEACHING/TEACHERSDo they come well preparedAlwaysMostlySometimes 16Once aNever <tr< td=""><td></td><td>N- List Facility</td><td>19</td><td>110</td><td>192</td><td>152</td><td>44</td></tr<>                                                                                                                                                                                                                                                                                                                                                                                                                                                                                                                                                                                                                                                                                                                                                                                                                                                                                                                                                                                                                                                                                                                                                                                                                               |                     | N- List Facility                  | 19     | 110     | 192          | 152       | 44          |
| Computer Rooms/LabsNumbers of computers1412219418460Internet facility1212819615638Accessibility to non-computer<br>subject students1111819015050Subject students0912220413852CampusSecurity1310820216654CampusSecurity1310820216654CampusCleanlines & Hygiene119717412440Candines & Hygiene1110220216266HostelRooms1410620418855HostelRooms1410620418856HostelRooms1610418617462TEACHING/TEACHERSParceles119218218660TEACHING/TEACHERSParceles Expressiveness119218218450TEACHING/TEACHERSParceles Expressiveness119117419484Canding Expressiveness119218216452TEACHING/TEACHERSParceles Expressiveness119119484Canding Expressiveness119218219484Canding Expressiveness119817419452TEACHING/TEACHERSDo they come well preparedAlwaysMostlySometimes 16Once aNever <tr< td=""><td></td><td></td><td></td><td></td><td></td><td></td><td></td></tr<>                                                                                                                                                                                                                                                                                                                                                                                                                                                                                                                                                                                                                                                                                                                                                                                                                                                                                                                                                                                                                                                                                                                                                                                                                                                            |                     |                                   |        |         |              |           |             |
| Computer Rooms/LabsNumbers of computers1412219418460Internet facility1212819615638Accessibility to non-computer<br>subject students1111819015050Subject students0912220413852CampusSecurity1310820216654CampusSecurity1310820216654CampusCleanlines & Hygiene119717412440Candines & Hygiene1110220216266HostelRooms1410620418855HostelRooms1410620418856HostelRooms1610418617462TEACHING/TEACHERSParceles119218218660TEACHING/TEACHERSParceles Expressiveness119218218450TEACHING/TEACHERSParceles Expressiveness119117419484Canding Expressiveness119218216452TEACHING/TEACHERSParceles Expressiveness119119484Canding Expressiveness119218219484Canding Expressiveness119817419452TEACHING/TEACHERSDo they come well preparedAlwaysMostlySometimes 16Once aNever <tr< td=""><td></td><td>Internet Facility</td><td>18</td><td>106</td><td>198</td><td>168</td><td>56</td></tr<>                                                                                                                                                                                                                                                                                                                                                                                                                                                                                                                                                                                                                                                                                                                                                                                                                                                                                                                                                                                                                                                                                                                                                                                                                              |                     | Internet Facility                 | 18     | 106     | 198          | 168       | 56          |
| Internet facility1212819615638Accessibility to non-compute<br>subject students1111819015050Sitting arrangement0912220433852CampusSecurity1310820216654Space161002051685252Ceaniness & Hygiene119717412440BottelCeaniness & Hygiene1110220216266Mostel100205168555555MostelRooms1410620413856Mess161041851746256Mess161041841805050TEACHING/TEACHERSPunctuality0810419418268TEACHING/TEACHERSPunctuality0810419418264Comment11981741945252TEACHING/TEACHERSPunctuality0810419418260TEACHING/TEACHERSPunctuality081741945252Do they converse student169017219064ConcereDo they converse student162841060Do they converse student148112Sometimes 20Once aNeverMarceDo they resolve problemsAlwaysMostlySometimes 24                                                                                                                                                                                                                                                                                                                                                                                                                                                                                                                                                                                                                                                                                                                                                                                                                                                                                                                                                                                                                                                                                                                                                                                                                                                                                                                                                                                               | Computer Rooms/Jabs |                                   |        |         |              |           |             |
| Accessibility to non-computer<br>subject students1111819015050Security0912220413852CampusSecurity1310820216654Space1610020518852Ceaniness & Hygiene119717412440Ceaniness & Hygiene1110220216266Mess161062041885666Mess161062041846266Mess16104186505066Ford131081841805050Ecurity11921821866060TEACHING/TEACHERSPunctuality0810419418268TEACHING/TEACHERSPunctuality119817419484Ceaniness119817419464TEACHING/TEACHERSPunctuality169017219064Ceaniness11981741946252Do they converge student to<br>to relate the presentAlwaysMostlySometimes 16Once a<br>NeverNeverDo they encourage student to<br>studentAlwaysMostlySometimes 20Once a<br>NeverNeverDo they resolve problemsAlwaysMostlySometimes 24Once a<br>NeverNeverMalaDo they interact with par                                                                                                                                                                                                                                                                                                                                                                                                                                                                                                                                                                                                                                                                                                                                                                                                                                                                                                                                                                                                                                                                                                                                                                                                                                                                                                                                                       |                     |                                   |        |         |              |           |             |
| subject studentsImage: stiting arrangement0912220413852CampusSecurity1310820216654CampusSpace1610020616852Candiness & Hygiene119717412440CampusCleanliness & Hygiene1110220215266HostelRooms1410620418855HostelRooms1410620418856HostelNooms151041865050Fachen Expressiveness119218218660TEACHING/TEACHERSPunctuality0810419418268TEACHING/TEACHERSPunctuality0817419064Conce at the expressiveness119817419064Conce at the expressiveness1609017219064Conce at the expressiveness1628017219064Conce at the expressiveness162841846060Conce at the expressiveness162841846060Conce at the expressiveness162841846160Conce at the expressiveness1628418418461Conce at the expressiveness1628418418461Conce at the expressiveness1628418418461                                                                                                                                                                                                                                                                                                                                                                                                                                                                                                                                                                                                                                                                                                                                                                                                                                                                                                                                                                                                                                                                                                                                                                                                                                                                                                                                                                   |                     |                                   |        |         |              |           |             |
| Sitting arrangement0912220413852CampusSecurity1310820216654CampusSpace1610020616852Camoliness & Hygiene119717412440HostelCleanliness & Hygiene1110220216266HostelRooms1410620418855HostelRooms1410620418856Food131081841805050Food131081841805050FEACHING/TEACHERSPunctuality0810419418268TEACHING/TEACHERSPunctuality0817419484CampusTeachers Expressiveness119817419452TEACHING/TEACHERSPunctuality081041948452TEACHING/TEACHERSPunctuality0817219464Teachers Expressiveness119817419452Teachers Expressiveness159017219464Teachers Expressiveness169017219464Teachers Expressiveness168017219464Teachers Expressiveness168017219464Teachers Expressiveness168017219464Teachers Expressiveness <td< td=""><td></td><td></td><td></td><td></td><td></td><td></td><td></td></td<>                                                                                                                                                                                                                                                                                                                                                                                                                                                                                                                                                                                                                                                                                                                                                                                                                                                                                                                                                                                                                                                                                                                                                                                                                                                                                                                              |                     |                                   |        |         |              |           |             |
| CampusSecurity1316820216654CampusSpace1610020616852Cleanliness & Hygiene119717412440Environment1110220216266HostelRooms1410620418855HostelMess1610418617462Food131081841805050Excurity119218218660TEACHING/TEACHERSPunctuality0810419418268TEACHING/TEACHERSPunctuality081041948410419484CampusTeachers Expressiveness119817419484104194194194194194194194194194194194194194194194194194194194194194194194194194194194194194194194194194194194194194194194194194194194194194194194194194194194194194194194194194194194194194194194194194194194194194194194194194194194194194 <t< td=""><td></td><td></td><td>09</td><td>122</td><td>204</td><td>138</td><td>52</td></t<>                                                                                                                                                                                                                                                                                                                                                                                                                                                                                                                                                                                                                                                                                                                                                                                                                                                                                                                                                                                                                                                                                                                                                                                                                                                                                                                                                                                                                                       |                     |                                   | 09     | 122     | 204          | 138       | 52          |
| Space1610020616852Cleanliness & Hyglene119717412440Environment1110220216266HostelRooms1410620418856HostelRooms1410620418856Food1310818418050Ecurity119218218660TEACHING/TEACHERSPunctuality0810419418268TEACHING/TEACHERSFood169017219064Do they come well prepared<br>for lecture1708017219064Do they encourage student to<br>studentAlwaysMostlySometimes 16<br>sometimes 20Once a<br>while 26NeverDo they resolve problemsAlwaysMostlySometimes 20Once a<br>while 26NeverDo they resolve problemsAlwaysMostlySometimes 44<br>whileOnce a<br>vhileNeverDo they resolve problemsAlwaysMostlySometimes 44<br>whileOnce a<br>vhileNeverDo they interact with parentsAlwaysMostlySometimes 24<br>vhileOnce a<br>vhileNeverDo they interact with parentsAlwaysMostlySometimes 24<br>vhileOnce a<br>vhileNeverDo they interact with parentsAlwaysMostlySometimes 24<br>vhileOnce a<br>vhileNeverDo they interact with parentsAlways <td>Campus</td> <td></td> <td></td> <td></td> <td></td> <td></td> <td></td>                                                                                                                                                                                                                                                                                                                                                                                                                                                                                                                                                                                                                                                                                                                                                                                                                                                                                                                                                                                                                                                                                                    | Campus              |                                   |        |         |              |           |             |
| Cleanliness & Hygiene119717412440Environment1110220216266HostelRooms1410620418856Mess161041861746262Food1310818418050Security119218218660TEACHING/TEACHERSPunctuality0810419418268TEACHING/TEACHERSPunctuality081041945064TEACHING/TEACHERSPunctuality081041945252TEACHING/TEACHERSPunctuality081041945252TEACHING/TEACHERSPunctuality119817419484TEACHING/TEACHERSPunctuality081041945052TEACHING/TEACHERSPunctuality169017219064Teachers Expressiveness1198174985252Do they croow well prepared<br>for lectureAlwaysMostlySometimes 16Once aNeverDo they resolve problemsAlwaysMostlySometimes 20Once aNeverPunctualityPunctualityAlwaysMostlySometimes 44Once aNeverPunctualityPunctualityAlwaysMostlySometimes 24Once aNeverPunctualityPunctualityAlwaysMostlySometimes 24<                                                                                                                                                                                                                                                                                                                                                                                                                                                                                                                                                                                                                                                                                                                                                                                                                                                                                                                                                                                                                                                                                                                                                                                                                                                                                                                                |                     |                                   |        |         |              |           |             |
| Invironment1110220216266HostelRooms1410620418856Mess1610418617462Food1310818418050Security119218218660TEACHING/TEACHERSPunctuality0810419418268TEACHING/TEACHERSPunctuality081041945064TEACHING/TEACHERSPunctuality0810419454Teachers Expressiveness119817419484Teachers Expressiveness169017219064Do they come well prepared<br>for lectureAlwaysMostlySometimes 16Once a<br>while 2652Do they encourage student to<br>expressAlwaysMostlySometimes 20Once a<br>while 26NeverDo their relation is cordial with<br>studentAlwaysMostlySometimes 20Once a<br>while 26NeverDo they resolve problemsAlwaysMostlySometimes 44Once a<br>whileNeverDo they interact with parents<br>H 148138Sometimes 24Once a<br>whileNeverMostlyDo they interact with parents<br>H 48138Sometimes 24Once a<br>whileNeverMostlyDo they interact with parents<br>H 48138Sometimes 24Once a<br>whileNeverMostlyDo they interact with parents<br>H 48AlwaysM                                                                                                                                                                                                                                                                                                                                                                                                                                                                                                                                                                                                                                                                                                                                                                                                                                                                                                                                                                                                                                                                                                                                                                           |                     |                                   |        |         |              |           |             |
| HostelRooms1410620418856Mess1610418617462Food1310818418050Security119218218660TEACHING/TEACHERSPunctuality0810419418268TEACHING/TEACHERSPunctuality081041945064TEACHING/TEACHERSI19817419484TEACHING/TEACHERSPunctuality081045064TEACHING/TEACHERS169017219064TEACHING/TEACHERS170800nce aNeverfor lecture170800nce aNeverfor lecture162840nce aNeverpo they recourage student to<br>expressAlwaysMostlySometimes 20Once aDo their relation is cordial with<br>studentAlwaysMostlySometimes 20Once aDo they resolve problemsAlwaysMostlySometimes 44Once aDo they interact with parentsAlwaysMostlySometimes 24Once aDo they interact with parentsAlwaysMostlySometimes 24Once aAlways1481381380nce aNeveralwaysMostlySometimes 24Once aNeveralways148138138Sometimes 24Once aAlways148138138Sometimes 24                                                                                                                                                                                                                                                                                                                                                                                                                                                                                                                                                                                                                                                                                                                                                                                                                                                                                                                                                                                                                                                                                                                                                                                                                                                                                                      |                     |                                   |        |         |              |           |             |
| Mess1610418617462Food1310818418050Security119218218660TEACHING/TEACHERSPunctuality0810419418268TEACHING/TEACHERSPunctuality0810419418268TEACHING/TEACHERSPunctuality0810419484TEACHING/TEACHERSPunctuality0810419484TEACHING/TEACHERSPunctuality0810419484TEACHING/TEACHERSPunctuality0810419484TEACHING/TEACHERSPunctuality0810419484TEACHING/TEACHERSPunctuality0810419484TEACHING/TEACHERSPunctuality0810419484TEACHING/TEACHERSPunctuality0810419484TEACHING/TEACHERSPunctuality08MostlySometimes 16Once aNeverDo they encourage student to<br>expressAlwaysMostlySometimes 20Once aNeverTEACHINGPunctuality parentsAlwaysMostlySometimes 44Once aNeverTEACHINGPunctuality parentsAlwaysMostlySometimes 24Once aNeverTEACHINGPunctuality parentsAlwaysMostlySometimes 24Once aNeverTEACHINGPunctuality parentsAlwaysMostlySometim                                                                                                                                                                                                                                                                                                                                                                                                                                                                                                                                                                                                                                                                                                                                                                                                                                                                                                                                                                                                                                                                                                                                                                                                                                                                          | Hostel              |                                   |        |         |              |           |             |
| Food1310818418050Security119218218660TEACHING/TEACHERSPunctuality0810419418268TEACHING/TEACHERSPunctuality0810419418268Teachers Expressiveness119817419484Teachers Expressiveness119817219064Teachers Expressiveness169017219064Do they come well preparedAlwaysMostlySometimes 16Once a<br>while 26Neverfor lecture17080Once aNeverDo they encourage student to<br>expressAlwaysMostlySometimes 46Once a<br>while 26NeverDo their relation is cordial with<br>studentAlwaysMostlySometimes 20Once a<br>while 26NeverDo they resolve problemsAlwaysMostlySometimes 44Once a<br>whileNeverDo they interact with parentsAlwaysMostlySometimes 24Once a<br>whileNeverIdeDo they interact with parentsAlwaysMostlySometimes 24Once a<br>whileNeverIdeIdeIdeIdeIdeIdeIdeIdeIdeIdeIdeIdeIdeIdeIdeIdeIdeIdeIdeIdeIdeIdeIdeIdeIdeIdeIdeIdeIdeIdeIdeIde </td <td></td> <td></td> <td></td> <td></td> <td></td> <td></td> <td></td>                                                                                                                                                                                                                                                                                                                                                                                                                                                                                                                                                                                                                                                                                                                                                                                                                                                                                                                                                                                                                                                                                                                                                                                      |                     |                                   |        |         |              |           |             |
| Security119218218660TEACHING/TEACHERSPunctuality0810419418268Teachers Expressiveness119817419484Teachers Expressiveness119817219064Teachers Expressiveness169017219064Do they come well prepared<br>for lectureAlwaysMostlySometimes 16Once a<br>while 26Never<br>while 26Do they encourage student to<br>expressAlwaysMostlySometimes 46Once a<br>while 26NeverDo their relation is cordial with<br>studentAlwaysMostlySometimes 20Once a<br>while 26Never<br>while 26Do they resolve problemsAlwaysMostlySometimes 44Once a<br>whileNever<br>whileDo they interact with parentsAlwaysMostlySometimes 24Once a<br>whileNever<br>%hileDo they interact with parentsAlwaysMostlySometimes 24Once a<br>whileNeverHat138HatHat<                                                                                                                                                                                                                                                                                                                                                                                                                                                                                                                                                                                                                                                                                                                                                                                                                                                                                                                                                                                                                                           |                     |                                   |        |         |              |           |             |
| TEACHING/TEACHERS Punctuality 08 104 194 182 68   TEACHING/TEACHERS Teachers Expressiveness 11 98 174 194 84   Image: Constraint of the state of subject 16 90 172 190 64   Image: Constraint of the state of subject 16 90 172 190 64   Image: Constraint of the state of subject Always Mostly Sometimes 16 Once a Never   Image: Constraint of the state of t                                                                                                                                                                                                                                                                                                                                                                                                                                                                                                   |                     |                                   |        |         |              |           |             |
| Teachers Expressiveness 11 98 174 194 84   Knowledge of subject 16 90 172 190 64   Do they come well prepared<br>for lecture Always Mostly Sometimes 16 Once a<br>while 26 Never<br>while 26   Do they encourage student to<br>express Always Mostly Sometimes 46 Once a<br>while 26 Never<br>sometimes 46   Do their relation is cordial with<br>student Always Mostly Sometimes 20 Once a<br>while 26 Never<br>sometimes 44   Do they resolve problems Always Mostly Sometimes 44 Once a<br>while Never<br>student   Do they interact with parents Always Mostly Sometimes 24 Once a<br>while Never<br>while   Do they interact with parents Always Mostly Sometimes 24 Once a<br>while Never<br>while   Do they interact with parents Always Mostly Sometimes 24 Once a<br>while Never<br>while   148 138 Sometimes 24 Once a<br>while Never<br>yhile                                                                                                                                                                                                                                                                                                                                                                                                                                                                                                                                                                                                                                                                                                                                                                                                                                                                                                                                                                                                                                                                                                                                                                                                                                                       | TEACHING/TEACHERS   |                                   |        |         |              |           |             |
| Knowledge of subject 16 90 172 190 64   Do they come well prepared<br>for lecture Always Mostly Sometimes 16 Once a<br>while 26 Never<br>while 26   Do they encourage student to<br>express Always Mostly Sometimes 46 Once a<br>while 26 Never   Do their relation is cordial with<br>student Always Mostly Sometimes 20 Once a<br>while 26 Never   Do they resolve problems Always Mostly Sometimes 44 Once a<br>while Never   Do they resolve problems Always Mostly Sometimes 44 Once a<br>while Never   Do they interact with parents Always Mostly Sometimes 24 Once a<br>while Never   Do they interact with parents Always Mostly Sometimes 24 Once a<br>while Never   148 138 138 Sometimes 24 Once a<br>while Never                                                                                                                                                                                                                                                                                                                                                                                                                                                                                                                                                                                                                                                                                                                                                                                                                                                                                                                                                                                                                                                                                                                                                                                                                                                                                                                                                                                  |                     |                                   |        |         |              |           |             |
| Do they come well prepared<br>for lecture Always<br>170 Mostly<br>80 Sometimes 16 Once a<br>while 26 Never<br>52   Do they encourage student to<br>express Always Mostly Sometimes 46 Once a<br>while 26 Never   Do their relation is cordial with<br>student Always Mostly Sometimes 20 Once a<br>while 26 Never   Do their relation is cordial with<br>student Always Mostly Sometimes 20 Once a<br>while 26 Never   Do they resolve problems Always Mostly Sometimes 44 Once a<br>while Never   Do they interact with parents Always Mostly Sometimes 24 Once a<br>while Never   Do they interact with parents Always Mostly Sometimes 24 Once a<br>while Never   148 138 Sometimes 24 Once a<br>while Never                                                                                                                                                                                                                                                                                                                                                                                                                                                                                                                                                                                                                                                                                                                                                                                                                                                                                                                                                                                                                                                                                                                                                                                                                                                                                                                                                                                                |                     |                                   |        |         |              |           |             |
| for lecture 170 80 while 26 52   Do they encourage student to<br>express Always Mostly Sometimes 46 Once a Never   Do their relation is cordial with<br>student Always Mostly Sometimes 20 Once a Never   Do their relation is cordial with<br>student Always Mostly Sometimes 20 Once a Never   Do they resolve problems Always Mostly Sometimes 44 Once a Never   Do they resolve problems Always Mostly Sometimes 44 Once a Never   Do they interact with parents Always Mostly Sometimes 24 Once a Never   148 138 Base Once a Never Never                                                                                                                                                                                                                                                                                                                                                                                                                                                                                                                                                                                                                                                                                                                                                                                                                                                                                                                                                                                                                                                                                                                                                                                                                                                                                                                                                                                                                                                                                                                                                                 |                     |                                   |        |         |              |           |             |
| express 152 84 while 26 60   Do their relation is cordial with<br>student Always Mostly Sometimes 20 Once a Never   148 112 while<br>48 61 48 Notely Sometimes 44 Once a Never   Do they resolve problems Always Mostly Sometimes 44 Once a Never   166 94 28 28 Never 12 Never   Do they interact with parents Always Mostly Sometimes 24 Once a Never   148 138 Sometimes 24 Once a Never Never                                                                                                                                                                                                                                                                                                                                                                                                                                                                                                                                                                                                                                                                                                                                                                                                                                                                                                                                                                                                                                                                                                                                                                                                                                                                                                                                                                                                                                                                                                                                                                                                                                                                                                              |                     |                                   |        |         |              |           |             |
| express 152 84 while 26 60   Do their relation is cordial with<br>student Always Mostly Sometimes 20 Once a Never   148 112 while<br>48 61 48 Notely Sometimes 44 Once a Never   Do they resolve problems Always Mostly Sometimes 44 Once a Never   166 94 28 28 Never 12 Never   Do they interact with parents Always Mostly Sometimes 24 Once a Never   148 138 Sometimes 24 Once a Never Never                                                                                                                                                                                                                                                                                                                                                                                                                                                                                                                                                                                                                                                                                                                                                                                                                                                                                                                                                                                                                                                                                                                                                                                                                                                                                                                                                                                                                                                                                                                                                                                                                                                                                                              |                     | Do they encourage student to      | Always | Mostly  | Sometimes 46 | Once a    | Never       |
| student 148 112 while 61   Do they resolve problems Always Mostly Sometimes 44 Once a Never   166 94 while 56 28   Do they interact with parents Always Mostly Sometimes 24 Once a Never   148 138 Sometimes 24 Once a Never                                                                                                                                                                                                                                                                                                                                                                                                                                                                                                                                                                                                                                                                                                                                                                                                                                                                                                                                                                                                                                                                                                                                                                                                                                                                                                                                                                                                                                                                                                                                                                                                                                                                                                                                                                                                                                                                                   |                     |                                   |        |         |              | while 26  | 60          |
| Image: Dot hey resolve problems Always Mostly Sometimes 44 Once a Never   166 94 94 while 56   28 28 28 28   Do they interact with parents Always Mostly Sometimes 24 Once a Never   148 138 Sometimes 24 Once a Never   36 94 36 36 36                                                                                                                                                                                                                                                                                                                                                                                                                                                                                                                                                                                                                                                                                                                                                                                                                                                                                                                                                                                                                                                                                                                                                                                                                                                                                                                                                                                                                                                                                                                                                                                                                                                                                                                                                                                                                                                                        |                     | Do their relation is cordial with | Always | Mostly  | Sometimes 20 | Once a    | Never       |
| Do they resolve problems Always Mostly Sometimes 44 Once a Never   166 94 while 56   28 28   Do they interact with parents Always Mostly Sometimes 24 Once a Never   148 138 while 76 36 36 16                                                                                                                                                                                                                                                                                                                                                                                                                                                                                                                                                                                                                                                                                                                                                                                                                                                                                                                                                                                                                                                                                                                                                                                                                                                                                                                                                                                                                                                                                                                                                                                                                                                                                                                                                                                                                                                                                                                 |                     | student                           | 148    | 112     |              | while     | 61          |
| Info 94 while 56   28 28 28   Do they interact with parents Always Mostly Sometimes 24 Once a Never   148 138 while 76 36 36 Never                                                                                                                                                                                                                                                                                                                                                                                                                                                                                                                                                                                                                                                                                                                                                                                                                                                                                                                                                                                                                                                                                                                                                                                                                                                                                                                                                                                                                                                                                                                                                                                                                                                                                                                                                                                                                                                                                                                                                                             |                     |                                   |        |         |              | 48        |             |
| Do they interact with parents Always Mostly Sometimes 24 Once a Never   148 138 while 76   36 36                                                                                                                                                                                                                                                                                                                                                                                                                                                                                                                                                                                                                                                                                                                                                                                                                                                                                                                                                                                                                                                                                                                                                                                                                                                                                                                                                                                                                                                                                                                                                                                                                                                                                                                                                                                                                                                                                                                                                                                                               |                     | Do they resolve problems          | Always | Mostly  | Sometimes 44 | Once a    | Never       |
| Do they interact with parents Always Mostly Sometimes 24 Once a Never   148 138 while 76   36 36                                                                                                                                                                                                                                                                                                                                                                                                                                                                                                                                                                                                                                                                                                                                                                                                                                                                                                                                                                                                                                                                                                                                                                                                                                                                                                                                                                                                                                                                                                                                                                                                                                                                                                                                                                                                                                                                                                                                                                                                               |                     |                                   | 166    | 94      |              | while     | 56          |
| 148 138 while 76<br>36                                                                                                                                                                                                                                                                                                                                                                                                                                                                                                                                                                                                                                                                                                                                                                                                                                                                                                                                                                                                                                                                                                                                                                                                                                                                                                                                                                                                                                                                                                                                                                                                                                                                                                                                                                                                                                                                                                                                                                                                                                                                                         |                     |                                   |        |         |              | 28        |             |
| 36                                                                                                                                                                                                                                                                                                                                                                                                                                                                                                                                                                                                                                                                                                                                                                                                                                                                                                                                                                                                                                                                                                                                                                                                                                                                                                                                                                                                                                                                                                                                                                                                                                                                                                                                                                                                                                                                                                                                                                                                                                                                                                             |                     | Do they interact with parents     | Always | Mostly  | Sometimes 24 | Once a    | Never       |
|                                                                                                                                                                                                                                                                                                                                                                                                                                                                                                                                                                                                                                                                                                                                                                                                                                                                                                                                                                                                                                                                                                                                                                                                                                                                                                                                                                                                                                                                                                                                                                                                                                                                                                                                                                                                                                                                                                                                                                                                                                                                                                                |                     |                                   | 148    | 138     |              |           | 76          |
| Curriculum How the curriculum is? Modern Mostly modern Mostly Traditional A mix                                                                                                                                                                                                                                                                                                                                                                                                                                                                                                                                                                                                                                                                                                                                                                                                                                                                                                                                                                                                                                                                                                                                                                                                                                                                                                                                                                                                                                                                                                                                                                                                                                                                                                                                                                                                                                                                                                                                                                                                                                |                     |                                   |        |         |              |           |             |
|                                                                                                                                                                                                                                                                                                                                                                                                                                                                                                                                                                                                                                                                                                                                                                                                                                                                                                                                                                                                                                                                                                                                                                                                                                                                                                                                                                                                                                                                                                                                                                                                                                                                                                                                                                                                                                                                                                                                                                                                                                                                                                                |                     |                                   |        |         |              | 36        |             |