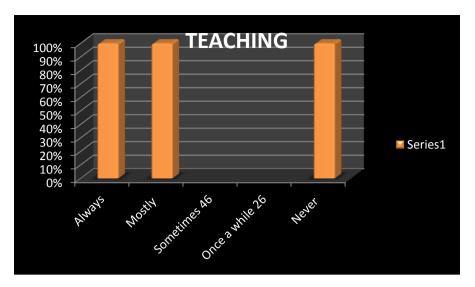

# Govt. D.B. Girls' P.G. College, Raipur, Chhattisgarh

Feedback Data - N-620 Done On Incidental Cum Random Basis (Some Of The Questions Were Left without a

comment )

| <table-row><table-row><table-row><table-row><table-row><table-container><table-container><table-container><table-container><table-container><table-container><table-container><table-container><table-container></table-container></table-container></table-container></table-container></table-container></table-container></table-container></table-container></table-container></table-row></table-row></table-row></table-row></table-row>                                                                                                                                                                                                                                                                                                                                                                                                                                                                                                                                                                                                                                                                                                                                                                                                                                                                                                                                                                                                                                                                                                                                                                                                                                                                                                                                                                                                                                                                                                                                                                                                                                                                 |                     |                                   |        |         |              | Manuarad  | Outstanding |
|----------------------------------------------------------------------------------------------------------------------------------------------------------------------------------------------------------------------------------------------------------------------------------------------------------------------------------------------------------------------------------------------------------------------------------------------------------------------------------------------------------------------------------------------------------------------------------------------------------------------------------------------------------------------------------------------------------------------------------------------------------------------------------------------------------------------------------------------------------------------------------------------------------------------------------------------------------------------------------------------------------------------------------------------------------------------------------------------------------------------------------------------------------------------------------------------------------------------------------------------------------------------------------------------------------------------------------------------------------------------------------------------------------------------------------------------------------------------------------------------------------------------------------------------------------------------------------------------------------------------------------------------------------------------------------------------------------------------------------------------------------------------------------------------------------------------------------------------------------------------------------------------------------------------------------------------------------------------------------------------------------------------------------------------------------------------------------------------------------------|---------------------|-----------------------------------|--------|---------|--------------|-----------|-------------|
| NameNameNameNameNameNameNameNameNameNameNameNameNameNameNameNameNameNameNameNameNameNameNameNameNameNameNameNameNameNameNameNameNameNameNameNameNameNameNameNameNameNameNameNameNameNameNameNameNameNameNameNameNameNameNameNameNameNameNameNameNameNameNameNameNameNameNameNameNameNameNameNameNameNameNameNameNameNameNameNameNameNameNameNameNameNameNameNameNameNameNameNameNameNameNameNameNameNameNameNameNameNameNameNameNameNameNameNameNameNameNameNameNameNameNameNameNameNameNameNameNameNameNameNameNameNameNameNameNameNameNameNameNameNameNameNameNameNameNameNameNameNameNameNameNameNameNameNameNameNameNameNameNameNameNameName </td <td></td> <td>Sitting arrangement</td> <td>poor</td> <td>Average</td> <td>Good</td> <td>Very good</td> <td>Outstanding</td>                                                                                                                                                                                                                                                                                                                                                                                                                                                                                                                                                                                                                                                                                                                                                                                                                                                                                                                                                                                                                                                                                                                                                                                                                                                                                                                              |                     | Sitting arrangement               | poor   | Average | Good         | Very good | Outstanding |
| 1000000000000000000000000000000000000                                                                                                                                                                                                                                                                                                                                                                                                                                                                                                                                                                                                                                                                                                                                                                                                                                                                                                                                                                                                                                                                                                                                                                                                                                                                                                                                                                                                                                                                                                                                                                                                                                                                                                                                                                                                                                                                                                                                                                                                                                                                          | Class Toolin        |                                   |        |         |              |           |             |
| 1400140014001400140014001400140014001400140014001400140014001400140014001400140014001400140014001400140014001400140014001400140014001400140014001400140014001400140014001400140014001400140014001400140014001400140014001400140014001400140014001400140014001400140014001400140014001400140014001400140014001400140014001400140014001400140014001400140014001400140014001400140014001400140014001400140014001400140014001400140014001400140014001400140014001400140014001400140014001400140014001400140014001400140014001400140014001400140014001400140014001400140014001400140014001400140014001400140014001400140014001400140014001400140014001                                                                                                                                                                                                                                                                                                                                                                                                                                                                                                                                                                                                                                                                                                                                                                                                                                                                                                                                                                                                                                                                                                                                                                                                                                                                                                                                                                                                                                                              |                     |                                   |        |         |              |           |             |
| ImageNormNormNormNormNormNormNormNormNormNormNormNormNormNormNormNormNormNormNormNormNormNormNormNormNormNormNormNormNormNormNormNormNormNormNormNormNormNormNormNormNormNormNormNormNormNormNormNormNormNormNormNormNormNormNormNormNormNormNormNormNormNormNormNormNormNormNormNormNormNormNormNormNormNormNormNormNormNormNormNormNormNormNormNormNormNormNormNormNormNormNormNormNormNormNormNormNormNormNormNormNormNormNormNormNormNormNormNormNormNormNormNormNormNormNormNormNormNormNormNormNormNormNormNormNormNormNormNormNormNormNormNormNormNormNormNormNormNormNormNormNormNormNormNormNormNormNormNormNormNormNormNormNormNormNorm <th< td=""><td></td><td></td><td></td><td></td><td></td><td></td><td></td></th<>                                                                                                                                                                                                                                                                                                                                                                                                                                                                                                                                                                                                                                                                                                                                                                                                                                                                                                                                                                                                                                                                                                                                                                                                                                                                                                                                                                             |                     |                                   |        |         |              |           |             |
| ImageImageImageImageImageImageImageImageImageImageImageImageImageImageImageImageImageImageImageImageImageImageImageImageImageImageImageImageImageImageImageImageImageImageImageImageImageImageImageImageImageImageImageImageImageImageImageImageImageImageImageImageImageImageImageImageImageImageImageImageImageImageImageImageImageImageImageImageImageImageImageImageImageImageImageImageImageImageImageImageImageImageImageImageImageImageImageImageImageImageImageImageImageImageImageImageImageImageImageImageImageImageImageImageImageImageImageImageImageImageImageImageImageImageImageImageImageImageImageImageImageImageImageImageImageImageImageImageImageImageImageImageImageImageImageImageImageImageImageImageImage <thimage< th="">ImageImageImage<th< td=""><td></td><td></td><td></td><td></td><td></td><td></td><td></td></th<></thimage<>                                                                                                                                                                                                                                                                                                                                                                                                                                                                                                                                                                                                                                                                                                                                                                                                                                                                                                                                                                                                                                                                                                                                                                                                                                                   |                     |                                   |        |         |              |           |             |
| NormNormNormNormNormNormNormNormNormNormNormNormNormNormNormNormNormNormNormNormNormNormNormNormNormNormNormNormNormNormNormNormNormNormNormNormNormNormNormNormNormNormNormNormNormNormNormNormNormNormNormNormNormNormNormNormNormNormNormNormNormNormNormNormNormNormNormNormNormNormNormNormNormNormNormNormNormNormNormNormNormNormNormNormNormNormNormNormNormNormNormNormNormNormNormNormNormNormNormNormNormNormNormNormNormNormNormNormNormNormNormNormNormNormNormNormNormNormNormNormNormNormNormNormNormNormNormNormNormNormNormNormNormNormNormNormNormNormNormNormNormNormNormNormNormNormNormNormNormNormNormNormNormNormNormNormN                                                                                                                                                                                                                                                                                                                                                                                                                                                                                                                                                                                                                                                                                                                                                                                                                                                                                                                                                                                                                                                                                                                                                                                                                                                                                                                                                                                                                                                              |                     |                                   |        |         |              |           |             |
| SectorContropContropContropContropContropContropContropContropContropContropContropContropContropContropContropContropContropContropContropContropContropContropContropContropContropContropContropContropContropContropContropContropContropContropContropContropContropContropContropContropContropContropContropContropContropContropContropContropContropContropContropContropContropContropContropContropContropContropContropContropContropContropContropContropContropContropContropContropContropContropContropContropContropContropContropContropContropContropContropContropContropContropContropContropContropContropContropContropContropContropContropContropContropContropContropContropContropContropContropContropContropContropContropContropContropContropContropContropContropContropContropContropContropContropContropContropContropContropContropContropContropContropContropContropContropControp </td <td></td> <td></td> <td></td> <td></td> <td></td> <td></td> <td></td>                                                                                                                                                                                                                                                                                                                                                                                                                                                                                                                                                                                                                                                                                                                                                                                                                                                                                                                                                                                                                                                                                                            |                     |                                   |        |         |              |           |             |
| App of the sector of the se  | Toilet              |                                   |        |         |              |           |             |
| SameSameSameSameSameSameSameSameSameSameSameSameSameSameSameSameSameSameSameSameSameSameSameSameSameSameSameSameSameSameSameSameSameSameSameSameSameSameSameSameSameSameSameSameSameSameSameSameSameSameSameSameSameSameSameSameSameSameSameSameSameSameSameSameSameSameSameSameSameSameSameSameSameSameSameSameSameSameSameSameSameSameSameSameSameSameSameSameSameSameSameSameSameSameSameSameSameSameSameSameSameSameSameSameSameSameSameSameSameSameSameSameSameSameSameSameSameSameSameSameSameSameSameSameSameSameSameSameSameSameSameSameSameSameSameSameSameSameSameSameSameSameSameSameSameSameSameSameSameSameSameSameSameSameSameSame                                                                                                                                                                                                                                                                                                                                                                                                                                                                                                                                                                                                                                                                                                                                                                                                                                                                                                                                                                                                                                                                                                                                                                                                                                                                                                                                                                                                                                                               |                     |                                   |        |         |              |           |             |
| 11111111111111111111111111111111111111111111111111111111111111111111111111111111111111111111111111111111111111111111111111111111111111111111111111111111111111111111111111111111111111111111111111111111111 <th< td=""><td>Canteen</td><td></td><td></td><td></td><td></td><td></td><td></td></th<>                                                                                                                                                                                                                                                                                                                                                                                                                                                                                                                                                                                                                                                                                                                                                                                                                                                                                                                                                                                                                                                                                                                                                                                                                                                                                                                                                                                                                                                                                                                                                                                                                                                                                                                                                                                                            | Canteen             |                                   |        |         |              |           |             |
| NameNetworkNameNameNameNameNameNameNameNameNameNameNameNameNameNameNameNameNameNameNameNameNameNameNameNameNameNameNameNameNameNameNameNameNameNameNameNameNameNameNameNameNameNameNameNameNameNameNameNameNameNameNameNameNameNameNameNameNameNameNameNameNameNameNameNameNameNameNameNameNameNameNameNameNameNameNameNameNameNameNameNameNameNameNameNameNameNameNameNameNameNameNameNameNameNameNameNameNameNameNameNameNameNameNameNameNameNameNameNameNameNameNameNameNameNameNameNameNameNameNameNameNameNameNameNameNameNameNameNameNameNameNameNameNameNameNameNameNameNameNameNameNameNameNameNameNameNameNameNameNameNameNameNameNameName <td></td> <td></td> <td>14</td> <td>144</td> <td></td> <td>136</td> <td>36</td>                                                                                                                                                                                                                                                                                                                                                                                                                                                                                                                                                                                                                                                                                                                                                                                                                                                                                                                                                                                                                                                                                                                                                                                                                                                                                                                                                                            |                     |                                   | 14     | 144     |              | 136       | 36          |
| NameNameNameNameNameNameNameNameNameNameNameNameNameNameNameNameNameNameNameNameNameNameNameNameNameNameNameNameNameNameNameNameNameNameNameNameNameNameNameNameNameNameNameNameNameNameNameNameNameNameNameNameNameNameNameNameNameNameNameNameNameNameNameNameNameNameNameNameNameNameNameNameNameNameNameNameNameNameNameNameNameNameNameNameNameNameNameNameNameNameNameNameNameNameNameNameNameNameNameNameNameNameNameNameNameNameNameNameNameNameNameNameNameNameNameNameNameNameNameNameNameNameNameNameNameNameNameNameNameNameNameNameNameNameNameNameNameNameNameNameNameNameNameNameNameNameNameNameNameNameNameNameNameNameNameName<                                                                                                                                                                                                                                                                                                                                                                                                                                                                                                                                                                                                                                                                                                                                                                                                                                                                                                                                                                                                                                                                                                                                                                                                                                                                                                                                                                                                                                                              |                     | Food                              | 16     | 126     | 200          | 138       | 38          |
| namenamenamenamenamenamenamenamenamenamenamenamenamenamenamenamenamenamenamenamenamenamenamenamenamenamenamenamenamenamenamenamenamenamenamenamenamenamenamenamenamenamenamenamenamenamenamenamenamenamenamenamenamenamenamenamenamenamenamenamenamenamenamenamenamenamenamenamenamenamenamenamenamenamenamenamenamenamenamenamenamenamenamenamenamenamenamenamenamenamenamenamenamenamenamenamenamenamenamenamenamenamenamenamenamenamenamenamenamenamenamenamenamenamenamenamenamenamenamenamenamenamenamenamenamenamenamenamenamenamenamenamenamenamenamenamenamenamenamenamenamenamenamenamenamenamenamenamenamenamenamenamenamenamenamenamen                                                                                                                                                                                                                                                                                                                                                                                                                                                                                                                                                                                                                                                                                                                                                                                                                                                                                                                                                                                                                                                                                                                                                                                                                                                                                                                                                                                                                                                              |                     |                                   |        |         |              |           | 36          |
| sharejeakjeakjeakjeakjeakjeakjeakjeakjeakjeakjeakjeakjeakjeakjeakjeakjeakjeakjeakjeakjeakjeakjeakjeakjeakjeakjeakjeakjeakjeakjeakjeakjeakjeakjeakjeakjeakjeakjeakjeakjeakjeakjeakjeakjeakjeakjeakjeakjeakjeakjeakjeakjeakjeakjeakjeakjeakjeakjeakjeakjeakjeakjeakjeakjeakjeakjeakjeakjeakjeakjeakjeakjeakjeakjeakjeakjeakjeakjeakjeakjeakjeakjeakjeakjeakjeakjeakjeakjeakjeakjeakjeakjeakjeakjeakjeakjeakjeakjeakjeakjeakjeakjeakjeakjeakjeakjeakjeakjeakjeakjeakjeakjeakjeakjeakjeakjeakjeakjeakjeakjeakjeakjeakjeakjeakjeakjeakjeakjeakjeakjeakjeakjeakjeakjeakjeakjeakjeakjeakjeakjeakjeakjeakjeakjeakjeakjeakjeakjeakjeakjeakjeakjeakjeakjeak                                                                                                                                                                                                                                                                                                                                                                                                                                                                                                                                                                                                                                                                                                                                                                                                                                                                                                                                                                                                                                                                                                                                                                                                                                                                                                                                                                                                                                                              |                     | Hygiene                           | 13     | 158     | 206          | 124       | 46          |
| AnswerSubsetSubsetSubsetSubsetSubsetSubsetSubsetSubsetSubsetSubsetSubsetSubsetSubsetSubsetSubsetSubsetSubsetSubsetSubsetSubsetSubsetSubsetSubsetSubsetSubsetSubsetSubsetSubsetSubsetSubsetSubsetSubsetSubsetSubsetSubsetSubsetSubsetSubsetSubsetSubsetSubsetSubsetSubsetSubsetSubsetSubsetSubsetSubsetSubsetSubsetSubsetSubsetSubsetSubsetSubsetSubsetSubsetSubsetSubsetSubsetSubsetSubsetSubsetSubsetSubsetSubsetSubsetSubsetSubsetSubsetSubsetSubsetSubsetSubsetSubsetSubsetSubsetSubsetSubsetSubsetSubsetSubsetSubsetSubsetSubsetSubsetSubsetSubsetSubsetSubsetSubsetSubsetSubsetSubsetSubsetSubsetSubsetSubsetSubsetSubsetSubsetSubsetSubsetSubsetSubsetSubsetSubsetSubsetSubsetSubsetSubsetSubsetSubsetSubsetSubsetSubsetSubsetSubsetSubsetSubsetSubsetSubsetSubsetSubsetSubsetSubsetSubsetSubsetSubsetSubsetSubsetSubsetSubsetSubsetSubs                                                                                                                                                                                                                                                                                                                                                                                                                                                                                                                                                                                                                                                                                                                                                                                                                                                                                                                                                                                                                                                                                                                                                                                                                                                                 | Parking             |                                   | 15     | 132     | 204          | 162       | 48          |
| SpaceSpaceSpaceSpaceSpaceSpaceSpaceSpaceSpaceSpaceSpaceSpaceSpaceSpaceSpaceSpaceSpaceSpaceSpaceSpaceSpaceSpaceSpaceSpaceSpaceSpaceSpaceSpaceSpaceSpaceSpaceSpaceSpaceSpaceSpaceSpaceSpaceSpaceSpaceSpaceSpaceSpaceSpaceSpaceSpaceSpaceSpaceSpaceSpaceSpaceSpaceSpaceSpaceSpaceSpaceSpaceSpaceSpaceSpaceSpaceSpaceSpaceSpaceSpaceSpaceSpaceSpaceSpaceSpaceSpaceSpaceSpaceSpaceSpaceSpaceSpaceSpaceSpaceSpaceSpaceSpaceSpaceSpaceSpaceSpaceSpaceSpaceSpaceSpaceSpaceSpaceSpaceSpaceSpaceSpaceSpaceSpaceSpaceSpaceSpaceSpaceSpaceSpaceSpaceSpaceSpaceSpaceSpaceSpaceSpaceSpaceSpaceSpaceSpaceSpaceSpaceSpaceSpaceSpaceSpaceSpaceSpaceSpaceSpaceSpaceSpaceSpaceSpaceSpaceSpaceSpaceSpaceSpaceSpaceSpaceSpaceSpaceSpaceSpaceSpaceSpaceSpaceSpaceSpaceSpace <th< td=""><td></td><td></td><td>12</td><td>104</td><td>198</td><td>144</td><td>50</td></th<>                                                                                                                                                                                                                                                                                                                                                                                                                                                                                                                                                                                                                                                                                                                                                                                                                                                                                                                                                                                                                                                                                                                                                                                                                                                            |                     |                                   | 12     | 104     | 198          | 144       | 50          |
| NormNormNormNormNormNormNormNormNormNormNormNormNormNormNormNormNormNormNormNormNormNormNormNormNormNormNormNormNormNormNormNormNormNormNormNormNormNormNormNormNormNormNormNormNormNormNormNormNormNormNormNormNormNormNormNormNormNormNormNormNormNormNormNormNormNormNormNormNormNormNormNormNormNormNormNormNormNormNormNormNormNormNormNormNormNormNormNormNormNormNormNormNormNormNormNormNormNormNormNormNormNormNormNormNormNormNormNormNormNormNormNormNormNormNormNormNormNormNormNormNormNormNormNormNormNormNormNormNormNormNormNormNormNormNormNormNormNormNormNormNormNormNormNormNormNormNormNormNormNormNormNormNormNormNormNormN                                                                                                                                                                                                                                                                                                                                                                                                                                                                                                                                                                                                                                                                                                                                                                                                                                                                                                                                                                                                                                                                                                                                                                                                                                                                                                                                                                                                                                                              | Corridor            | Cleanliness                       | 10     | 116     | 196          | 150       | 52          |
| Dinkag WaterHyme / select1616161616161616Connon noomSpace1516161616161616Arrangement or<br>outstainent13871816161616String arrangement or<br>string interment1387181616161616Space1716161616161616161616Space17161616161616161616161616161616161616161616161616161616161616161616161616161616161616161616161616161616161616161616161616161616161616161616161616161616161616161616161616161616161616161616161616161616161616161616161616161616161616161616161616<                                                                                                                                                                                                                                                                                                                                                                                                                                                                                                                                                                                                                                                                                                                                                                                                                                                                                                                                                                                                                                                                                                                                                                                                                                                                                                                                                                                                                                                                                                                                                                                                                                               |                     | Space                             | 13     | 128     | 206          | 164       | 40          |
| Common normSpeckerIsIsIsIsIsIsIsIsIsIsIsIsIsIsIsIsIsIsIsIsIsIsIsIsIsIsIsIsIsIsIsIsIsIsIsIsIsIsIsIsIsIsIsIsIsIsIsIsIsIsIsIsIsIsIsIsIsIsIsIsIsIsIsIsIsIsIsIsIsIsIsIsIsIsIsIsIsIsIsIsIsIsIsIsIsIsIsIsIsIsIsIsIsIsIsIsIsIsIsIsIsIsIsIsIsIsIsIsIsIsIsIsIsIsIsIsIsIsIsIsIsIsIsIsIsIsIsIsIsIsIsIsIsIsIsIsIsIsIsIsIsIsIsIsIsIsIsIsIsIsIsIsIsIsIsIsIsIsIsIsIsIsIsIsIsIsIsIsIsIsIsIsIsIsIsIsIsIsIsIsIsIs<                                                                                                                                                                                                                                                                                                                                                                                                                                                                                                                                                                                                                                                                                                                                                                                                                                                                                                                                                                                                                                                                                                                                                                                                                                                                                                                                                                                                                                                                                                                                                                                                                                                                                                                |                     |                                   | 14     | 132     | 192          | 154       | 54          |
| Common normSpeckerIsIsIsIsIsIsIsIsIsIsIsIsIsIsIsIsIsIsIsIsIsIsIsIsIsIsIsIsIsIsIsIsIsIsIsIsIsIsIsIsIsIsIsIsIsIsIsIsIsIsIsIsIsIsIsIsIsIsIsIsIsIsIsIsIsIsIsIsIsIsIsIsIsIsIsIsIsIsIsIsIsIsIsIsIsIsIsIsIsIsIsIsIsIsIsIsIsIsIsIsIsIsIsIsIsIsIsIsIsIsIsIsIsIsIsIsIsIsIsIsIsIsIsIsIsIsIsIsIsIsIsIsIsIsIsIsIsIsIsIsIsIsIsIsIsIsIsIsIsIsIsIsIsIsIsIsIsIsIsIsIsIsIsIsIsIsIsIsIsIsIsIsIsIsIsIsIsIsIsIsIsIs<                                                                                                                                                                                                                                                                                                                                                                                                                                                                                                                                                                                                                                                                                                                                                                                                                                                                                                                                                                                                                                                                                                                                                                                                                                                                                                                                                                                                                                                                                                                                                                                                                                                                                                                | Drinking Water      |                                   | 16     | 136     | 216          | 170       | 62          |
| Arrangement for<br>entertainment11104130132130132132132132132132134134134134134134134134134134134134134134134134134134134134134134134134134134134134134134134134134134134134134134134134134134134134134134134134134134134134134134134134134134134134134134134134134134134134134134134134134134134134134134134134134134134134134134134134134134134134134134134134134134134134134134134134134134134134134134134134134134134134134134134134134134134134134134134134134134134134134134134134134134134134134134134134134134134134134134134134134134134<                                                                                                                                                                                                                                                                                                                                                                                                                                                                                                                                                                                                                                                                                                                                                                                                                                                                                                                                                                                                                                                                                                                                                                                                                                                                                                                                                                                                                                                                                                                                                             |                     |                                   |        |         |              |           |             |
| InductionInternationSinceSinceSinceSinceSinceSinceSinceSinceSinceSinceSinceSinceSinceSinceSinceSinceSinceSinceSinceSinceSinceSinceSinceSinceSinceSinceSinceSinceSinceSinceSinceSinceSinceSinceSinceSinceSinceSinceSinceSinceSinceSinceSinceSinceSinceSinceSinceSinceSinceSinceSinceSinceSinceSinceSinceSinceSinceSinceSinceSinceSinceSinceSinceSinceSinceSinceSinceSinceSinceSinceSinceSinceSinceSinceSinceSinceSinceSinceSinceSinceSinceSinceSinceSinceSinceSinceSinceSinceSinceSinceSinceSinceSinceSinceSinceSinceSinceSinceSinceSinceSinceSinceSinceSinceSinceSinceSinceSinceSinceSinceSinceSinceSinceSinceSinceSinceSinceSinceSinceSinceSinceSinceSinceSinceSinceSinceSinceSinceSinceSinceSinceSinceSinceSinceSinceSinceSinceSinceSinceSinceSinceSinceSinc                                                                                                                                                                                                                                                                                                                                                                                                                                                                                                                                                                                                                                                                                                                                                                                                                                                                                                                                                                                                                                                                                                                                                                                                                                                                                                                                                 |                     |                                   | 11     | 104     | 190          | 162       | 46          |
| AutoriumIndex10121013013062Sports FacilitiesI15151817260Fee CountersI151515125Boots17155156126060Boots171421815468ILirarySpece171421815468Boots111472561563641Basalaney Newspaper171421815468IliraryBasalaney Newspaper171421815468Basalaney Newspaper1718261365656Internet Facility13101212121213Computer Room/labsNumbers of computers1412135636Computer Room/labsNumbers of computers1412135636Computer Room/labsNumbers of computers1412135636Computer Room/labsNumbers of computers14131313131313131313131313131313131313131313131313131313131313131313131313131313131313131313131313 </td <td></td> <td></td> <td></td> <td></td> <td></td> <td></td> <td></td>                                                                                                                                                                                                                                                                                                                                                                                                                                                                                                                                                                                                                                                                                                                                                                                                                                                                                                                                                                                                                                                                                                                                                                                                                                                                                                                                                                                                                                          |                     |                                   |        |         |              |           |             |
| Sports FacilitiesIndex1616181720Fer CounternI1112615614414LibrarySooks1415615617260Countern1401561581726060Countern1401561581726060CounternLighting and fans11014115815841CounternEacling room2782223504760Countern facility12121214158606060Computer Room/look1401221381846060Computer Room/look1401221361366060Computer Room/look1401221361366060Computer Room/look1401221361366060Computer Room/look1401241361365060Computer Room/look1401241361365060Computer Room/look1401241361365050Computer Room/look1401361361365050Computer Room/look1401361361365050Computer Room/look1401361361365050Computer Room/look1401361361365050Computer Solution136 <td></td> <td>Sitting arrangement</td> <td>13</td> <td>82</td> <td>184</td> <td>164</td> <td>50</td>                                                                                                                                                                                                                                                                                                                                                                                                                                                                                                                                                                                                                                                                                                                                                                                                                                                                                                                                                                                                                                                                                                                                                                                                                                                                                                                                                   |                     | Sitting arrangement               | 13     | 82      | 184          | 164       | 50          |
| recountersimageimageimageimageimageimageUbraySpace1719519515252ImageBools17156196176ImageMagnins/Newspaper171421981346ImageUpting and fans111413561864ImageReading room17982021904ImagePacing room17982021904ImagePacing room17982021904ImagePacing room17982021904ImagePacing room17982021904ImagePacing room111101911914ImageImage1319818466ImageAnometic room11121941919ImageAnometic room111819163ImageAnometic room11102202166ImageSecurit131620166ImageSecurit11102202166ImageSecurit13161856ImageSecurit141020185ImageSecurit161010101010ImageSecurit16161                                                                                                                                                                                                                                                                                                                                                                                                                                                                                                                                                                                                                                                                                                                                                                                                                                                                                                                                                                                                                                                                                                                                                                                                                                                                                                                                                                                                                                                                                                                                              | Auditorium          |                                   | 10     | 132     | 190          | 180       | 62          |
| IbraySpace1716519218292IdentionBooks1416619412760Maganize/Kewapater171421961561564Idention17014219615644IdentionReading com170982021504Idention120121224234144Internet Facility15166158564Computer Moornship14012219415460Internet Facility171871961566Matter Scility1816615866Computer Moornship14012219413652Matter Scility1718181616Matter Scility1718181852Camputer Moornshipt1118201614Stating arrangement101022041852CampusSpace161002061660Matter Moornet11122041352Matter Moornet11121361462Matter Moornet11121366014Matter Moornet11121366014Matter Moornet1316141462Matter Moornet1116141462 <td< td=""><td>Sports Facilities</td><td></td><td>16</td><td>116</td><td>188</td><td>172</td><td>60</td></td<>                                                                                                                                                                                                                                                                                                                                                                                                                                                                                                                                                                                                                                                                                                                                                                                                                                                                                                                                                                                                                                                                                                                                                                                                                                                                                                                                                                                          | Sports Facilities   |                                   | 16     | 116     | 188          | 172       | 60          |
| IndexBooksInfoIsfamIsfamInfoInfoMagainer/Nowspaper1714218418464IndexHading and fass1111419518644IndexReading room1720420413040IndexBooks122041706060Index12020419010010010060Index120121204131100100100Internet Facility120181192181310310310Internet facility120181190130310310310310Internet facility120181190310310310310310310Internet facility120181190120310310310310310310310310310310310310310310310310310310310310310310310310310310310310310310310310310310310310310310310310310310310310310310310310310310310310310310310310310310310310310310310310310310310310310310310 <td< td=""><td>Fee Counters</td><td></td><td>11</td><td>126</td><td>196</td><td>134</td><td>54</td></td<>                                                                                                                                                                                                                                                                                                                                                                                                                                                                                                                                                                                                                                                                                                                                                                                                                                                                                                                                                                                                                                                                                                                                                                                                                                                                                                                                                                                                                 | Fee Counters        |                                   | 11     | 126     | 196          | 134       | 54          |
| Image: state of the state of | Library             | Space                             | 17     | 106     | 192          | 162       | 52          |
| IndexIndexIndexIndexIndexIndexIndexIndexReading room179820219046IndexIndex121220417440IndexIndexIndexIndexIndexIndexIndexIndexIndexIndexIndexIndexIndexIndexIndexIndexIndexInternet FacilityIndexIndexIndexIndexIndexIndexIndexIndexInternet FacilityIndexInternet FacilityIndexIndexIndexIndexIndexIndexInternet FacilityInternet FacilityIndexIndexIndexIndexIndexIndexIndexIndexIndexIndexIndexIndexIndexIndexIndexIndexIndexIndexIndexIndexIndexIndexIndexIndexIndexIndexIndexIndexIndexIndexIndexIndexIndexIndexIndexIndexIndexIndexIndexIndexIndexIndexIndexIndexIndexIndexIndexIndexIndexIndexIndexIndexIndexIndexIndexIndexIndexIndexIndexIndexIndexIndexIndexIndexIndexIndexIndexIndexIndexIndexIndexIndexIndexIndexIndexIndexIndexIndexIndexIndex <td></td> <td>Books</td> <td>14</td> <td>156</td> <td>196</td> <td>172</td> <td>60</td>                                                                                                                                                                                                                                                                                                                                                                                                                                                                                                                                                                                                                                                                                                                                                                                                                                                                                                                                                                                                                                                                                                                                                                                                                                                            |                     | Books                             | 14     | 156     | 196          | 172       | 60          |
| Reading room179820219048Index obox121220417440Index obox121220417440Index obox1912121212121212Index obox1819181918601860Computer Booms/lobNumbers of computers141281913601616Internet facility12128191350505016161616161616161616161616161616161616161616161616161616161616161616161616161616161616161616161616161616161616161616161616161616161616161616161616161616161616161616161616161616161616161616161616161616161616161616161616161616161616161616                                                                                                                                                                                                                                                                                                                                                                                                                                                                                                                                                                                                                                                                                                                                                                                                                                                                                                                                                                                                                                                                                                                                                                                                                                                                                                                                                                                                                                                                                                                                                                                                                                                      |                     | Magazines/Newspaper               | 17     | 142     | 198          | 194       | 68          |
| e-book1212220417440R-book1911019215244R-book19191919191919R-bookN-bit Facility1810619818460Computer Rooms/labsNumbers of conguters1412219418460Computer Rooms/labsInternet Facility1212819515638Rooms/labsInternet Facility1212820413852Computer Rooms/labsStiting arrangement1012220413852ComputSecurity1310520216654Comput1110220216266Rooms1110220418656HottelRooms1410520418666HottelRooms1410618419456HottelRooms1110220418666TEACHING/TEACHERPunctuality0810418413464TEACHING/TEACHERSPunctuality16901721945252TEACHING/TEACHERSDo they concurage student to<br>for leture16450144505252Do they concurage student to<br>for leture16450501441346456Do they resolve problems164NositySometimes 240nce aNev                                                                                                                                                                                                                                                                                                                                                                                                                                                                                                                                                                                                                                                                                                                                                                                                                                                                                                                                                                                                                                                                                                                                                                                                                                                                                                                                                                                                |                     | Lighting and fans                 | 11     | 114     | 196          | 186       | 44          |
| N-List Facility19101212121212Internet facility1810619816860Computer KoomylabsNumbers of computers1412219414460Internet facility121281961563838Accessibility cononcomputer11281961563838Accessibility cononcomputer1128196120120100100Accessibility cononcomputer11282041865454Accessibility cononcomputer11022041865454Accessibility cononcomputer11022061685452CampusSecurity131082021665454CampusSecurity141072061685656MostelRooms141062041826666HotelRooms141061841305050Actility131081481841305050TACHING/TEACHERNuncularly6414418418464Actility149216216414418464Actility14931081741846464Actility14941841841846464Actility16162901                                                                                                                                                                                                                                                                                                                                                                                                                                                                                                                                                                                                                                                                                                                                                                                                                                                                                                                                                                                                                                                                                                                                                                                                                                                                                                                                                                                                                                                                      |                     | Reading room                      | 17     | 98      | 202          | 190       | 48          |
| Internet Facility181618181818181818181818181818181818181818181818181818181818181818181818181818181818181818181818181818181818181818181818181818181818181818181818181818181818181818181818181818181818181818181818181818181818181818181818181818181818181818181818181818181818181818181818181818181818181818181818181818181818181818181818181818181818181818181818181818181818181818181818181818                                                                                                                                                                                                                                                                                                                                                                                                                                                                                                                                                                                                                                                                                                                                                                                                                                                                                                                                                                                                                                                                                                                                                                                                                                                                                                                                                                                                                                                                                                                                                                                                                                                                                                                |                     | e-books                           | 12     | 122     | 204          | 174       | 40          |
| Computer Rooms/LabsNumbers of computers1412219418460Internet facility1212819615638Accessibility to non-computer<br>subject students1111819015050Subject students0912220413852CampusSecurity1310820216654CampusSecurity1310820216654CampusCleanlines & Hygiene119717412440Candines & Hygiene1110220216266HostelRooms1410620418855HostelRooms1410620418856HostelRooms1610418617462TEACHING/TEACHERSParceles119218218660TEACHING/TEACHERSParceles Expressiveness119218218450TEACHING/TEACHERSParceles Expressiveness119117419484Canding Expressiveness119218216452TEACHING/TEACHERSParceles Expressiveness119119484Canding Expressiveness119218219484Canding Expressiveness119817419452TEACHING/TEACHERSDo they come well preparedAlwaysMostlySometimes 16Once aNever <tr< td=""><td></td><td>N- List Facility</td><td>19</td><td>110</td><td>192</td><td>152</td><td>44</td></tr<>                                                                                                                                                                                                                                                                                                                                                                                                                                                                                                                                                                                                                                                                                                                                                                                                                                                                                                                                                                                                                                                                                                                                                                                                                               |                     | N- List Facility                  | 19     | 110     | 192          | 152       | 44          |
| Computer Rooms/LabsNumbers of computers1412219418460Internet facility1212819615638Accessibility to non-computer<br>subject students1111819015050Subject students0912220413852CampusSecurity1310820216654CampusSecurity1310820216654CampusCleanlines & Hygiene119717412440Candines & Hygiene1110220216266HostelRooms1410620418855HostelRooms1410620418856HostelRooms1610418617462TEACHING/TEACHERSParceles119218218660TEACHING/TEACHERSParceles Expressiveness119218218450TEACHING/TEACHERSParceles Expressiveness119117419484Canding Expressiveness119218216452TEACHING/TEACHERSParceles Expressiveness119119484Canding Expressiveness119218219484Canding Expressiveness119817419452TEACHING/TEACHERSDo they come well preparedAlwaysMostlySometimes 16Once aNever <tr< td=""><td></td><td></td><td></td><td></td><td></td><td></td><td></td></tr<>                                                                                                                                                                                                                                                                                                                                                                                                                                                                                                                                                                                                                                                                                                                                                                                                                                                                                                                                                                                                                                                                                                                                                                                                                                                            |                     |                                   |        |         |              |           |             |
| Computer Rooms/LabsNumbers of computers1412219418460Internet facility1212819615638Accessibility to non-computer<br>subject students1111819015050Subject students0912220413852CampusSecurity1310820216654CampusSecurity1310820216654CampusCleanlines & Hygiene119717412440Candines & Hygiene1110220216266HostelRooms1410620418855HostelRooms1410620418856HostelRooms1610418617462TEACHING/TEACHERSParceles119218218660TEACHING/TEACHERSParceles Expressiveness119218218450TEACHING/TEACHERSParceles Expressiveness119117419484Canding Expressiveness119218216452TEACHING/TEACHERSParceles Expressiveness119119484Canding Expressiveness119218219484Canding Expressiveness119817419452TEACHING/TEACHERSDo they come well preparedAlwaysMostlySometimes 16Once aNever <tr< td=""><td></td><td>Internet Facility</td><td>18</td><td>106</td><td>198</td><td>168</td><td>56</td></tr<>                                                                                                                                                                                                                                                                                                                                                                                                                                                                                                                                                                                                                                                                                                                                                                                                                                                                                                                                                                                                                                                                                                                                                                                                                              |                     | Internet Facility                 | 18     | 106     | 198          | 168       | 56          |
| Internet facility1212819615638Accessibility to non-compute<br>subject students1111819015050Sitting arrangement0912220433852CampusSecurity1310820216654Space161002051685252Ceaniness & Hygiene119717412440BottelCeaniness & Hygiene1110220216266Mostel100205168555555MostelRooms1410620413856Mess161041851746256Mess161041841805050TEACHING/TEACHERSPunctuality0810419418268TEACHING/TEACHERSPunctuality0810419418264Comment11981741945252TEACHING/TEACHERSPunctuality0810419418260TEACHING/TEACHERSPunctuality081741945252Do they converse student169017219064ConcereDo they converse student162841060Do they converse student148112Sometimes 20Once aNeverMarceDo they resolve problemsAlwaysMostlySometimes 24                                                                                                                                                                                                                                                                                                                                                                                                                                                                                                                                                                                                                                                                                                                                                                                                                                                                                                                                                                                                                                                                                                                                                                                                                                                                                                                                                                                               | Computer Rooms/Jabs |                                   |        |         |              |           |             |
| Accessibility to non-computer<br>subject students1111819015050Security0912220413852CampusSecurity1310820216654Space1610020518852Ceaniness & Hygiene119717412440Ceaniness & Hygiene1110220216266Mess161062041885666Mess161062041846266Mess16104186505066Ford131081841805050Ecurity11921821866060TEACHING/TEACHERSPunctuality0810419418268TEACHING/TEACHERSPunctuality119817419484Ceaniness119817419464TEACHING/TEACHERSPunctuality169017219064Ceaniness11981741946252Do they converge student to<br>to relate the presentAlwaysMostlySometimes 16Once a<br>NeverNeverDo they encourage student to<br>studentAlwaysMostlySometimes 20Once a<br>NeverNeverDo they resolve problemsAlwaysMostlySometimes 24Once a<br>NeverNeverMalaDo they interact with par                                                                                                                                                                                                                                                                                                                                                                                                                                                                                                                                                                                                                                                                                                                                                                                                                                                                                                                                                                                                                                                                                                                                                                                                                                                                                                                                                       |                     |                                   |        |         |              |           |             |
| subject studentsImage: stiting arrangement0912220413852CampusSecurity1310820216654CampusSpace1610020616852Candiness & Hygiene119717412440CampusCleanliness & Hygiene1110220215266HostelRooms1410620418855HostelRooms1410620418856HostelNooms151041865050Fachen Expressiveness119218218660TEACHING/TEACHERSPunctuality0810419418268TEACHING/TEACHERSPunctuality0817419064Conce at the expressiveness119817419064Conce at the expressiveness1609017219064Conce at the expressiveness1628017219064Conce at the expressiveness162841846060Conce at the expressiveness162841846060Conce at the expressiveness162841846160Conce at the expressiveness1628418418461Conce at the expressiveness1628418418461Conce at the expressiveness1628418418461                                                                                                                                                                                                                                                                                                                                                                                                                                                                                                                                                                                                                                                                                                                                                                                                                                                                                                                                                                                                                                                                                                                                                                                                                                                                                                                                                                   |                     |                                   |        |         |              |           |             |
| Sitting arrangement0912220413852CampusSecurity1310820216654CampusSpace1610020616852Camoliness & Hygiene119717412440HostelCleanliness & Hygiene1110220216266HostelRooms1410620418855HostelRooms1410620418856Food131081841805050Food131081841805050FEACHING/TEACHERSPunctuality0810419418268TEACHING/TEACHERSPunctuality0817419484CampusTeachers Expressiveness119817419452TEACHING/TEACHERSPunctuality081041948452TEACHING/TEACHERSPunctuality0817219464Teachers Expressiveness119817419452Teachers Expressiveness159017219464Teachers Expressiveness169017219464Teachers Expressiveness168017219464Teachers Expressiveness168017219464Teachers Expressiveness168017219464Teachers Expressiveness <td< td=""><td></td><td></td><td></td><td></td><td></td><td></td><td></td></td<>                                                                                                                                                                                                                                                                                                                                                                                                                                                                                                                                                                                                                                                                                                                                                                                                                                                                                                                                                                                                                                                                                                                                                                                                                                                                                                                              |                     |                                   |        |         |              |           |             |
| CampusSecurity1316820216654CampusSpace1610020616852Cleanliness & Hygiene119717412440Environment1110220216266HostelRooms1410620418855HostelMess1610418617462Food131081841805050Excurity119218218660TEACHING/TEACHERSPunctuality0810419418268TEACHING/TEACHERSPunctuality081041948410419484CampusTeachers Expressiveness119817419484104194194194194194194194194194194194194194194194194194194194194194194194194194194194194194194194194194194194194194194194194194194194194194194194194194194194194194194194194194194194194194194194194194194194194194194194194194194194194194 <t< td=""><td></td><td></td><td>09</td><td>122</td><td>204</td><td>138</td><td>52</td></t<>                                                                                                                                                                                                                                                                                                                                                                                                                                                                                                                                                                                                                                                                                                                                                                                                                                                                                                                                                                                                                                                                                                                                                                                                                                                                                                                                                                                                                                       |                     |                                   | 09     | 122     | 204          | 138       | 52          |
| Space1610020616852Cleanliness & Hyglene119717412440Environment1110220216266HostelRooms1410620418856HostelRooms1410620418856Food1310818418050Ecurity119218218660TEACHING/TEACHERSPunctuality0810419418268TEACHING/TEACHERSFood169017219064Do they come well prepared<br>for lecture1708017219064Do they encourage student to<br>studentAlwaysMostlySometimes 16<br>sometimes 20Once a<br>while 26NeverDo they resolve problemsAlwaysMostlySometimes 20Once a<br>while 26NeverDo they resolve problemsAlwaysMostlySometimes 44<br>whileOnce a<br>vhileNeverDo they resolve problemsAlwaysMostlySometimes 44<br>whileOnce a<br>vhileNeverDo they interact with parentsAlwaysMostlySometimes 24<br>vhileOnce a<br>vhileNeverDo they interact with parentsAlwaysMostlySometimes 24<br>vhileOnce a<br>vhileNeverDo they interact with parentsAlwaysMostlySometimes 24<br>vhileOnce a<br>vhileNeverDo they interact with parentsAlways <td>Campus</td> <td></td> <td></td> <td></td> <td></td> <td></td> <td></td>                                                                                                                                                                                                                                                                                                                                                                                                                                                                                                                                                                                                                                                                                                                                                                                                                                                                                                                                                                                                                                                                                                    | Campus              |                                   |        |         |              |           |             |
| Cleanliness & Hygiene119717412440Environment1110220216266HostelRooms1410620418856Mess161041861746262Food1310818418050Security119218218660TEACHING/TEACHERSPunctuality0810419418268TEACHING/TEACHERSPunctuality081041945064TEACHING/TEACHERSPunctuality081041945252TEACHING/TEACHERSPunctuality081041945252TEACHING/TEACHERSPunctuality119817419484TEACHING/TEACHERSPunctuality081041945052TEACHING/TEACHERSPunctuality169017219064Teachers Expressiveness1198174985252Do they croow well prepared<br>for lectureAlwaysMostlySometimes 16Once aNeverDo they resolve problemsAlwaysMostlySometimes 20Once aNeverPunctualityPunctualityAlwaysMostlySometimes 44Once aNeverPunctualityPunctualityAlwaysMostlySometimes 24Once aNeverPunctualityPunctualityAlwaysMostlySometimes 24<                                                                                                                                                                                                                                                                                                                                                                                                                                                                                                                                                                                                                                                                                                                                                                                                                                                                                                                                                                                                                                                                                                                                                                                                                                                                                                                                |                     |                                   |        |         |              |           |             |
| Invironment1110220216266HostelRooms1410620418856Mess1610418617462Food1310818418050Security119218218660TEACHING/TEACHERSPunctuality0810419418268TEACHING/TEACHERSPunctuality081041945064TEACHING/TEACHERSPunctuality0810419454Teachers Expressiveness119817419484Teachers Expressiveness169017219064Do they come well prepared<br>for lectureAlwaysMostlySometimes 16Once a<br>while 2652Do they encourage student to<br>expressAlwaysMostlySometimes 20Once a<br>while 26NeverDo their relation is cordial with<br>studentAlwaysMostlySometimes 20Once a<br>while 26NeverDo they resolve problemsAlwaysMostlySometimes 44Once a<br>whileNeverDo they interact with parents<br>H 148138Sometimes 24Once a<br>whileNeverMostlyDo they interact with parents<br>H 48138Sometimes 24Once a<br>whileNeverMostlyDo they interact with parents<br>H 48138Sometimes 24Once a<br>whileNeverMostlyDo they interact with parents<br>H 48AlwaysM                                                                                                                                                                                                                                                                                                                                                                                                                                                                                                                                                                                                                                                                                                                                                                                                                                                                                                                                                                                                                                                                                                                                                                           |                     |                                   |        |         |              |           |             |
| HostelRooms1410620418856Mess1610418617462Food1310818418050Security119218218660TEACHING/TEACHERSPunctuality0810419418268TEACHING/TEACHERSPunctuality081041945064TEACHING/TEACHERSI19817419484TEACHING/TEACHERSPunctuality081045064TEACHING/TEACHERS169017219064TEACHING/TEACHERS170800nce aNeverfor lecture170800nce aNeverfor lecture162840nce aNeverpo they recourage student to<br>expressAlwaysMostlySometimes 20Once aDo their relation is cordial with<br>studentAlwaysMostlySometimes 20Once aDo they resolve problemsAlwaysMostlySometimes 44Once aDo they interact with parentsAlwaysMostlySometimes 24Once aDo they interact with parentsAlwaysMostlySometimes 24Once aAlways1481381380nce aNeveralwaysMostlySometimes 24Once aNeveralways148138138Sometimes 24Once aAlways148138138Sometimes 24                                                                                                                                                                                                                                                                                                                                                                                                                                                                                                                                                                                                                                                                                                                                                                                                                                                                                                                                                                                                                                                                                                                                                                                                                                                                                                      |                     |                                   |        |         |              |           |             |
| Mess1610418617462Food1310818418050Security119218218660TEACHING/TEACHERSPunctuality0810419418268TEACHING/TEACHERSPunctuality0810419418268TEACHING/TEACHERSPunctuality0810419484TEACHING/TEACHERSPunctuality0810419484TEACHING/TEACHERSPunctuality0810419484TEACHING/TEACHERSPunctuality0810419484TEACHING/TEACHERSPunctuality0810419484TEACHING/TEACHERSPunctuality0810419484TEACHING/TEACHERSPunctuality0810419484TEACHING/TEACHERSPunctuality0810419484TEACHING/TEACHERSPunctuality08MostlySometimes 16Once aNeverDo they encourage student to<br>expressAlwaysMostlySometimes 20Once aNeverTEACHINGPunctuality parentsAlwaysMostlySometimes 44Once aNeverTEACHINGPunctuality parentsAlwaysMostlySometimes 24Once aNeverTEACHINGPunctuality parentsAlwaysMostlySometimes 24Once aNeverTEACHINGPunctuality parentsAlwaysMostlySometim                                                                                                                                                                                                                                                                                                                                                                                                                                                                                                                                                                                                                                                                                                                                                                                                                                                                                                                                                                                                                                                                                                                                                                                                                                                                          | Hostel              |                                   |        |         |              |           |             |
| Food1310818418050Security119218218660TEACHING/TEACHERSPunctuality0810419418268TEACHING/TEACHERSPunctuality0810419418268Teachers Expressiveness119817419484Teachers Expressiveness119817219064Teachers Expressiveness169017219064Do they come well preparedAlwaysMostlySometimes 16Once a<br>while 26Neverfor lecture17080Once aNeverDo they encourage student to<br>expressAlwaysMostlySometimes 46Once a<br>while 26NeverDo their relation is cordial with<br>studentAlwaysMostlySometimes 20Once a<br>while 26NeverDo they resolve problemsAlwaysMostlySometimes 44Once a<br>whileNeverDo they interact with parentsAlwaysMostlySometimes 24Once a<br>whileNeverIdeDo they interact with parentsAlwaysMostlySometimes 24Once a<br>whileNeverIdeIdeIdeIdeIdeIdeIdeIdeIdeIdeIdeIdeIdeIdeIdeIdeIdeIdeIdeIdeIdeIdeIdeIdeIdeIdeIdeIdeIdeIdeIdeIde </td <td></td> <td></td> <td></td> <td></td> <td></td> <td></td> <td></td>                                                                                                                                                                                                                                                                                                                                                                                                                                                                                                                                                                                                                                                                                                                                                                                                                                                                                                                                                                                                                                                                                                                                                                                      |                     |                                   |        |         |              |           |             |
| Security119218218660TEACHING/TEACHERSPunctuality0810419418268Teachers Expressiveness119817419484Teachers Expressiveness119817219064Teachers Expressiveness169017219064Do they come well prepared<br>for lectureAlwaysMostlySometimes 16Once a<br>while 26Never<br>while 26Do they encourage student to<br>expressAlwaysMostlySometimes 46Once a<br>while 26NeverDo their relation is cordial with<br>studentAlwaysMostlySometimes 20Once a<br>while 26Never<br>while 26Do they resolve problemsAlwaysMostlySometimes 44Once a<br>whileNever<br>whileDo they interact with parentsAlwaysMostlySometimes 24Once a<br>whileNever<br>%hileDo they interact with parentsAlwaysMostlySometimes 24Once a<br>whileNeverHat138HatHat<                                                                                                                                                                                                                                                                                                                                                                                                                                                                                                                                                                                                                                                                                                                                                                                                                                                                                                                                                                                                                                           |                     |                                   |        |         |              |           |             |
| TEACHING/TEACHERS Punctuality 08 104 194 182 68   TEACHING/TEACHERS Teachers Expressiveness 11 98 174 194 84   Image: Constraint of the state of subject 16 90 172 190 64   Image: Constraint of the state of subject 16 90 172 190 64   Image: Constraint of the state of subject Always Mostly Sometimes 16 Once a Never   Image: Constraint of the state of t                                                                                                                                                                                                                                                                                                                                                                                                                                                                                                   |                     |                                   |        |         |              |           |             |
| Teachers Expressiveness 11 98 174 194 84   Knowledge of subject 16 90 172 190 64   Do they come well prepared<br>for lecture Always Mostly Sometimes 16 Once a<br>while 26 Never<br>while 26   Do they encourage student to<br>express Always Mostly Sometimes 46 Once a<br>while 26 Never<br>sometimes 46   Do their relation is cordial with<br>student Always Mostly Sometimes 20 Once a<br>while 26 Never<br>sometimes 44   Do they resolve problems Always Mostly Sometimes 44 Once a<br>while Never<br>student   Do they interact with parents Always Mostly Sometimes 24 Once a<br>while Never<br>while   Do they interact with parents Always Mostly Sometimes 24 Once a<br>while Never<br>while   Do they interact with parents Always Mostly Sometimes 24 Once a<br>while Never<br>while   148 138 Sometimes 24 Once a<br>while Never<br>yhile                                                                                                                                                                                                                                                                                                                                                                                                                                                                                                                                                                                                                                                                                                                                                                                                                                                                                                                                                                                                                                                                                                                                                                                                                                                       | TEACHING/TEACHERS   |                                   |        |         |              |           |             |
| Knowledge of subject 16 90 172 190 64   Do they come well prepared<br>for lecture Always Mostly Sometimes 16 Once a<br>while 26 Never<br>while 26   Do they encourage student to<br>express Always Mostly Sometimes 46 Once a<br>while 26 Never   Do their relation is cordial with<br>student Always Mostly Sometimes 20 Once a<br>while 26 Never   Do they resolve problems Always Mostly Sometimes 44 Once a<br>while Never   Do they resolve problems Always Mostly Sometimes 44 Once a<br>while Never   Do they interact with parents Always Mostly Sometimes 24 Once a<br>while Never   Do they interact with parents Always Mostly Sometimes 24 Once a<br>while Never   148 138 138 Sometimes 24 Once a<br>while Never                                                                                                                                                                                                                                                                                                                                                                                                                                                                                                                                                                                                                                                                                                                                                                                                                                                                                                                                                                                                                                                                                                                                                                                                                                                                                                                                                                                  |                     |                                   |        |         |              |           |             |
| Do they come well prepared<br>for lecture Always<br>170 Mostly<br>80 Sometimes 16 Once a<br>while 26 Never<br>52   Do they encourage student to<br>express Always Mostly Sometimes 46 Once a<br>while 26 Never   Do their relation is cordial with<br>student Always Mostly Sometimes 20 Once a<br>while 26 Never   Do their relation is cordial with<br>student Always Mostly Sometimes 20 Once a<br>while 26 Never   Do they resolve problems Always Mostly Sometimes 44 Once a<br>while Never   Do they interact with parents Always Mostly Sometimes 24 Once a<br>while Never   Do they interact with parents Always Mostly Sometimes 24 Once a<br>while Never   148 138 Sometimes 24 Once a<br>while Never                                                                                                                                                                                                                                                                                                                                                                                                                                                                                                                                                                                                                                                                                                                                                                                                                                                                                                                                                                                                                                                                                                                                                                                                                                                                                                                                                                                                |                     |                                   |        |         |              |           |             |
| for lecture 170 80 while 26 52   Do they encourage student to<br>express Always Mostly Sometimes 46 Once a Never   Do their relation is cordial with<br>student Always Mostly Sometimes 20 Once a Never   Do their relation is cordial with<br>student Always Mostly Sometimes 20 Once a Never   Do they resolve problems Always Mostly Sometimes 44 Once a Never   Do they resolve problems Always Mostly Sometimes 44 Once a Never   Do they interact with parents Always Mostly Sometimes 24 Once a Never   148 138 Base Once a Never Never                                                                                                                                                                                                                                                                                                                                                                                                                                                                                                                                                                                                                                                                                                                                                                                                                                                                                                                                                                                                                                                                                                                                                                                                                                                                                                                                                                                                                                                                                                                                                                 |                     |                                   |        |         |              |           |             |
| express 152 84 while 26 60   Do their relation is cordial with<br>student Always Mostly Sometimes 20 Once a Never   148 112 while<br>48 61 48 Notely Sometimes 44 Once a Never   Do they resolve problems Always Mostly Sometimes 44 Once a Never   166 94 28 28 Never 12 Never   Do they interact with parents Always Mostly Sometimes 24 Once a Never   148 138 Sometimes 24 Once a Never Never                                                                                                                                                                                                                                                                                                                                                                                                                                                                                                                                                                                                                                                                                                                                                                                                                                                                                                                                                                                                                                                                                                                                                                                                                                                                                                                                                                                                                                                                                                                                                                                                                                                                                                              |                     |                                   |        |         |              |           |             |
| express 152 84 while 26 60   Do their relation is cordial with<br>student Always Mostly Sometimes 20 Once a Never   148 112 while<br>48 61 48 Notely Sometimes 44 Once a Never   Do they resolve problems Always Mostly Sometimes 44 Once a Never   166 94 28 28 Never 12 Never   Do they interact with parents Always Mostly Sometimes 24 Once a Never   148 138 Sometimes 24 Once a Never Never                                                                                                                                                                                                                                                                                                                                                                                                                                                                                                                                                                                                                                                                                                                                                                                                                                                                                                                                                                                                                                                                                                                                                                                                                                                                                                                                                                                                                                                                                                                                                                                                                                                                                                              |                     | Do they encourage student to      | Always | Mostly  | Sometimes 46 | Once a    | Never       |
| student 148 112 while 61   Do they resolve problems Always Mostly Sometimes 44 Once a Never   166 94 while 56 28   Do they interact with parents Always Mostly Sometimes 24 Once a Never   148 138 Sometimes 24 Once a Never                                                                                                                                                                                                                                                                                                                                                                                                                                                                                                                                                                                                                                                                                                                                                                                                                                                                                                                                                                                                                                                                                                                                                                                                                                                                                                                                                                                                                                                                                                                                                                                                                                                                                                                                                                                                                                                                                   |                     |                                   |        |         |              | while 26  | 60          |
| Image: Dot hey resolve problems Always Mostly Sometimes 44 Once a Never   166 94 94 while 56   28 28 28 28   Do they interact with parents Always Mostly Sometimes 24 Once a Never   148 138 Sometimes 24 Once a Never   36 94 36 36 36                                                                                                                                                                                                                                                                                                                                                                                                                                                                                                                                                                                                                                                                                                                                                                                                                                                                                                                                                                                                                                                                                                                                                                                                                                                                                                                                                                                                                                                                                                                                                                                                                                                                                                                                                                                                                                                                        |                     | Do their relation is cordial with | Always | Mostly  | Sometimes 20 | Once a    | Never       |
| Do they resolve problems Always Mostly Sometimes 44 Once a Never   166 94 while 56   28 28   Do they interact with parents Always Mostly Sometimes 24 Once a Never   148 138 while 76 36 36 16                                                                                                                                                                                                                                                                                                                                                                                                                                                                                                                                                                                                                                                                                                                                                                                                                                                                                                                                                                                                                                                                                                                                                                                                                                                                                                                                                                                                                                                                                                                                                                                                                                                                                                                                                                                                                                                                                                                 |                     | student                           | 148    | 112     |              | while     | 61          |
| Info 94 while 56   28 28 28   Do they interact with parents Always Mostly Sometimes 24 Once a Never   148 138 while 76 36 36 Never                                                                                                                                                                                                                                                                                                                                                                                                                                                                                                                                                                                                                                                                                                                                                                                                                                                                                                                                                                                                                                                                                                                                                                                                                                                                                                                                                                                                                                                                                                                                                                                                                                                                                                                                                                                                                                                                                                                                                                             |                     |                                   |        |         |              | 48        |             |
| Do they interact with parents Always Mostly Sometimes 24 Once a Never   148 138 while 76   36 36                                                                                                                                                                                                                                                                                                                                                                                                                                                                                                                                                                                                                                                                                                                                                                                                                                                                                                                                                                                                                                                                                                                                                                                                                                                                                                                                                                                                                                                                                                                                                                                                                                                                                                                                                                                                                                                                                                                                                                                                               |                     | Do they resolve problems          | Always | Mostly  | Sometimes 44 | Once a    | Never       |
| Do they interact with parents Always Mostly Sometimes 24 Once a Never   148 138 while 76   36 36                                                                                                                                                                                                                                                                                                                                                                                                                                                                                                                                                                                                                                                                                                                                                                                                                                                                                                                                                                                                                                                                                                                                                                                                                                                                                                                                                                                                                                                                                                                                                                                                                                                                                                                                                                                                                                                                                                                                                                                                               |                     |                                   | 166    | 94      |              | while     | 56          |
| 148 138 while 76<br>36                                                                                                                                                                                                                                                                                                                                                                                                                                                                                                                                                                                                                                                                                                                                                                                                                                                                                                                                                                                                                                                                                                                                                                                                                                                                                                                                                                                                                                                                                                                                                                                                                                                                                                                                                                                                                                                                                                                                                                                                                                                                                         |                     |                                   |        |         |              | 28        |             |
| 36                                                                                                                                                                                                                                                                                                                                                                                                                                                                                                                                                                                                                                                                                                                                                                                                                                                                                                                                                                                                                                                                                                                                                                                                                                                                                                                                                                                                                                                                                                                                                                                                                                                                                                                                                                                                                                                                                                                                                                                                                                                                                                             |                     | Do they interact with parents     | Always | Mostly  | Sometimes 24 | Once a    | Never       |
|                                                                                                                                                                                                                                                                                                                                                                                                                                                                                                                                                                                                                                                                                                                                                                                                                                                                                                                                                                                                                                                                                                                                                                                                                                                                                                                                                                                                                                                                                                                                                                                                                                                                                                                                                                                                                                                                                                                                                                                                                                                                                                                |                     |                                   | 148    | 138     |              |           | 76          |
| Curriculum How the curriculum is? Modern Mostly modern Mostly Traditional A mix                                                                                                                                                                                                                                                                                                                                                                                                                                                                                                                                                                                                                                                                                                                                                                                                                                                                                                                                                                                                                                                                                                                                                                                                                                                                                                                                                                                                                                                                                                                                                                                                                                                                                                                                                                                                                                                                                                                                                                                                                                |                     |                                   |        |         |              |           |             |
|                                                                                                                                                                                                                                                                                                                                                                                                                                                                                                                                                                                                                                                                                                                                                                                                                                                                                                                                                                                                                                                                                                                                                                                                                                                                                                                                                                                                                                                                                                                                                                                                                                                                                                                                                                                                                                                                                                                                                                                                                                                                                                                |                     |                                   |        |         |              | 36        |             |