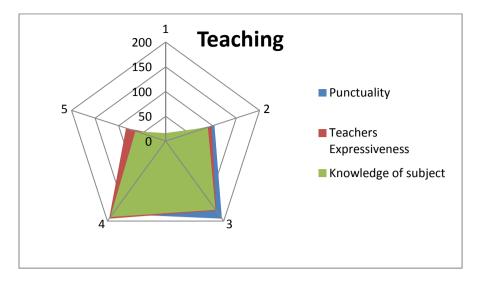

# Govt. D.B. Girls' P.G. College, Raipur, Chhattisgarh

Feedback Data - N-620 Done On Incidental Cum Random Basis (Some Of The Questions Were Left without a

comment )

| <table-row><table-row><table-row><table-row><table-row><table-container><table-container><table-container><table-container><table-container><table-container><table-container><table-container><table-container></table-container></table-container></table-container></table-container></table-container></table-container></table-container></table-container></table-container></table-row></table-row></table-row></table-row></table-row>                                                                                                                                                                                                                                                                                                                                                                                                                                                                                                                                                                                                                                                                                                                                                                                                                                                                                                                                                                                                                                                                                                                                                                                                                                                                                                                                                                                                                                                                                                                                                                                                                                                                 |                     |                                   |        |         |              | Manuarad  | Outstanding |
|----------------------------------------------------------------------------------------------------------------------------------------------------------------------------------------------------------------------------------------------------------------------------------------------------------------------------------------------------------------------------------------------------------------------------------------------------------------------------------------------------------------------------------------------------------------------------------------------------------------------------------------------------------------------------------------------------------------------------------------------------------------------------------------------------------------------------------------------------------------------------------------------------------------------------------------------------------------------------------------------------------------------------------------------------------------------------------------------------------------------------------------------------------------------------------------------------------------------------------------------------------------------------------------------------------------------------------------------------------------------------------------------------------------------------------------------------------------------------------------------------------------------------------------------------------------------------------------------------------------------------------------------------------------------------------------------------------------------------------------------------------------------------------------------------------------------------------------------------------------------------------------------------------------------------------------------------------------------------------------------------------------------------------------------------------------------------------------------------------------|---------------------|-----------------------------------|--------|---------|--------------|-----------|-------------|
| NameNameNameNameNameNameNameNameNameNameNameNameNameNameNameNameNameNameNameNameNameNameNameNameNameNameNameNameNameNameNameNameNameNameNameNameNameNameNameNameNameNameNameNameNameNameNameNameNameNameNameNameNameNameNameNameNameNameNameNameNameNameNameNameNameNameNameNameNameNameNameNameNameNameNameNameNameNameNameNameNameNameNameNameNameNameNameNameNameNameNameNameNameNameNameNameNameNameNameNameNameNameNameNameNameNameNameNameNameNameNameNameNameNameNameNameNameNameNameNameNameNameNameNameNameNameNameNameNameNameNameNameNameNameNameNameNameNameNameNameNameNameNameNameNameNameNameNameNameNameNameNameNameNameNameName </td <td></td> <td>Sitting arrangement</td> <td>poor</td> <td>Average</td> <td>Good</td> <td>Very good</td> <td>Outstanding</td>                                                                                                                                                                                                                                                                                                                                                                                                                                                                                                                                                                                                                                                                                                                                                                                                                                                                                                                                                                                                                                                                                                                                                                                                                                                                                                                              |                     | Sitting arrangement               | poor   | Average | Good         | Very good | Outstanding |
| 1000000000000000000000000000000000000                                                                                                                                                                                                                                                                                                                                                                                                                                                                                                                                                                                                                                                                                                                                                                                                                                                                                                                                                                                                                                                                                                                                                                                                                                                                                                                                                                                                                                                                                                                                                                                                                                                                                                                                                                                                                                                                                                                                                                                                                                                                          | Class Toolin        |                                   |        |         |              |           |             |
| 1400140014001400140014001400140014001400140014001400140014001400140014001400140014001400140014001400140014001400140014001400140014001400140014001400140014001400140014001400140014001400140014001400140014001400140014001400140014001400140014001400140014001400140014001400140014001400140014001400140014001400140014001400140014001400140014001400140014001400140014001400140014001400140014001400140014001400140014001400140014001400140014001400140014001400140014001400140014001400140014001400140014001400140014001400140014001400140014001400140014001400140014001400140014001400140014001400140014001400140014001400140014001400140014001                                                                                                                                                                                                                                                                                                                                                                                                                                                                                                                                                                                                                                                                                                                                                                                                                                                                                                                                                                                                                                                                                                                                                                                                                                                                                                                                                                                                                                                              |                     |                                   |        |         |              |           |             |
| ImageNormNormNormNormNormNormNormNormNormNormNormNormNormNormNormNormNormNormNormNormNormNormNormNormNormNormNormNormNormNormNormNormNormNormNormNormNormNormNormNormNormNormNormNormNormNormNormNormNormNormNormNormNormNormNormNormNormNormNormNormNormNormNormNormNormNormNormNormNormNormNormNormNormNormNormNormNormNormNormNormNormNormNormNormNormNormNormNormNormNormNormNormNormNormNormNormNormNormNormNormNormNormNormNormNormNormNormNormNormNormNormNormNormNormNormNormNormNormNormNormNormNormNormNormNormNormNormNormNormNormNormNormNormNormNormNormNormNormNormNormNormNormNormNormNormNormNormNormNormNormNormNormNormNormNorm <th< td=""><td></td><td></td><td></td><td></td><td></td><td></td><td></td></th<>                                                                                                                                                                                                                                                                                                                                                                                                                                                                                                                                                                                                                                                                                                                                                                                                                                                                                                                                                                                                                                                                                                                                                                                                                                                                                                                                                                             |                     |                                   |        |         |              |           |             |
| ImageImageImageImageImageImageImageImageImageImageImageImageImageImageImageImageImageImageImageImageImageImageImageImageImageImageImageImageImageImageImageImageImageImageImageImageImageImageImageImageImageImageImageImageImageImageImageImageImageImageImageImageImageImageImageImageImageImageImageImageImageImageImageImageImageImageImageImageImageImageImageImageImageImageImageImageImageImageImageImageImageImageImageImageImageImageImageImageImageImageImageImageImageImageImageImageImageImageImageImageImageImageImageImageImageImageImageImageImageImageImageImageImageImageImageImageImageImageImageImageImageImageImageImageImageImageImageImageImageImageImageImageImageImageImageImageImageImageImageImageImage <thimage< th="">ImageImageImage<th< td=""><td></td><td></td><td></td><td></td><td></td><td></td><td></td></th<></thimage<>                                                                                                                                                                                                                                                                                                                                                                                                                                                                                                                                                                                                                                                                                                                                                                                                                                                                                                                                                                                                                                                                                                                                                                                                                                                   |                     |                                   |        |         |              |           |             |
| NormNormNormNormNormNormNormNormNormNormNormNormNormNormNormNormNormNormNormNormNormNormNormNormNormNormNormNormNormNormNormNormNormNormNormNormNormNormNormNormNormNormNormNormNormNormNormNormNormNormNormNormNormNormNormNormNormNormNormNormNormNormNormNormNormNormNormNormNormNormNormNormNormNormNormNormNormNormNormNormNormNormNormNormNormNormNormNormNormNormNormNormNormNormNormNormNormNormNormNormNormNormNormNormNormNormNormNormNormNormNormNormNormNormNormNormNormNormNormNormNormNormNormNormNormNormNormNormNormNormNormNormNormNormNormNormNormNormNormNormNormNormNormNormNormNormNormNormNormNormNormNormNormNormNormNormN                                                                                                                                                                                                                                                                                                                                                                                                                                                                                                                                                                                                                                                                                                                                                                                                                                                                                                                                                                                                                                                                                                                                                                                                                                                                                                                                                                                                                                                              |                     |                                   |        |         |              |           |             |
| SectorContropContropContropContropContropContropContropContropContropContropContropContropContropContropContropContropContropContropContropContropContropContropContropContropContropContropContropContropContropContropContropContropContropContropContropContropContropContropContropContropContropContropContropContropContropContropContropContropContropContropContropContropContropContropContropContropContropContropContropContropContropContropContropContropContropContropContropContropContropContropContropContropContropContropContropContropContropContropContropContropContropContropContropContropContropContropContropContropContropContropContropContropContropContropContropContropContropContropContropContropContropContropContropContropContropContropContropContropContropContropContropContropContropContropContropContropContropContropContropContropContropContropContropContropContropControp </td <td></td> <td></td> <td></td> <td></td> <td></td> <td></td> <td></td>                                                                                                                                                                                                                                                                                                                                                                                                                                                                                                                                                                                                                                                                                                                                                                                                                                                                                                                                                                                                                                                                                                            |                     |                                   |        |         |              |           |             |
| App of the sector of the se  | Toilet              |                                   |        |         |              |           |             |
| SameSameSameSameSameSameSameSameSameSameSameSameSameSameSameSameSameSameSameSameSameSameSameSameSameSameSameSameSameSameSameSameSameSameSameSameSameSameSameSameSameSameSameSameSameSameSameSameSameSameSameSameSameSameSameSameSameSameSameSameSameSameSameSameSameSameSameSameSameSameSameSameSameSameSameSameSameSameSameSameSameSameSameSameSameSameSameSameSameSameSameSameSameSameSameSameSameSameSameSameSameSameSameSameSameSameSameSameSameSameSameSameSameSameSameSameSameSameSameSameSameSameSameSameSameSameSameSameSameSameSameSameSameSameSameSameSameSameSameSameSameSameSameSameSameSameSameSameSameSameSameSameSameSameSameSame                                                                                                                                                                                                                                                                                                                                                                                                                                                                                                                                                                                                                                                                                                                                                                                                                                                                                                                                                                                                                                                                                                                                                                                                                                                                                                                                                                                                                                                               |                     |                                   |        |         |              |           |             |
| 11111111111111111111111111111111111111111111111111111111111111111111111111111111111111111111111111111111111111111111111111111111111111111111111111111111111111111111111111111111111111111111111111111111111 <th< td=""><td>Canteen</td><td></td><td></td><td></td><td></td><td></td><td></td></th<>                                                                                                                                                                                                                                                                                                                                                                                                                                                                                                                                                                                                                                                                                                                                                                                                                                                                                                                                                                                                                                                                                                                                                                                                                                                                                                                                                                                                                                                                                                                                                                                                                                                                                                                                                                                                            | Canteen             |                                   |        |         |              |           |             |
| NameNetworkNameNameNameNameNameNameNameNameNameNameNameNameNameNameNameNameNameNameNameNameNameNameNameNameNameNameNameNameNameNameNameNameNameNameNameNameNameNameNameNameNameNameNameNameNameNameNameNameNameNameNameNameNameNameNameNameNameNameNameNameNameNameNameNameNameNameNameNameNameNameNameNameNameNameNameNameNameNameNameNameNameNameNameNameNameNameNameNameNameNameNameNameNameNameNameNameNameNameNameNameNameNameNameNameNameNameNameNameNameNameNameNameNameNameNameNameNameNameNameNameNameNameNameNameNameNameNameNameNameNameNameNameNameNameNameNameNameNameNameNameNameNameNameNameNameNameNameNameNameNameNameNameNameName <td></td> <td></td> <td>14</td> <td>144</td> <td></td> <td>136</td> <td>36</td>                                                                                                                                                                                                                                                                                                                                                                                                                                                                                                                                                                                                                                                                                                                                                                                                                                                                                                                                                                                                                                                                                                                                                                                                                                                                                                                                                                            |                     |                                   | 14     | 144     |              | 136       | 36          |
| NameNameNameNameNameNameNameNameNameNameNameNameNameNameNameNameNameNameNameNameNameNameNameNameNameNameNameNameNameNameNameNameNameNameNameNameNameNameNameNameNameNameNameNameNameNameNameNameNameNameNameNameNameNameNameNameNameNameNameNameNameNameNameNameNameNameNameNameNameNameNameNameNameNameNameNameNameNameNameNameNameNameNameNameNameNameNameNameNameNameNameNameNameNameNameNameNameNameNameNameNameNameNameNameNameNameNameNameNameNameNameNameNameNameNameNameNameNameNameNameNameNameNameNameNameNameNameNameNameNameNameNameNameNameNameNameNameNameNameNameNameNameNameNameNameNameNameNameNameNameNameNameNameNameNameName<                                                                                                                                                                                                                                                                                                                                                                                                                                                                                                                                                                                                                                                                                                                                                                                                                                                                                                                                                                                                                                                                                                                                                                                                                                                                                                                                                                                                                                                              |                     | Food                              | 16     | 126     | 200          | 138       | 38          |
| namenamenamenamenamenamenamenamenamenamenamenamenamenamenamenamenamenamenamenamenamenamenamenamenamenamenamenamenamenamenamenamenamenamenamenamenamenamenamenamenamenamenamenamenamenamenamenamenamenamenamenamenamenamenamenamenamenamenamenamenamenamenamenamenamenamenamenamenamenamenamenamenamenamenamenamenamenamenamenamenamenamenamenamenamenamenamenamenamenamenamenamenamenamenamenamenamenamenamenamenamenamenamenamenamenamenamenamenamenamenamenamenamenamenamenamenamenamenamenamenamenamenamenamenamenamenamenamenamenamenamenamenamenamenamenamenamenamenamenamenamenamenamenamenamenamenamenamenamenamenamenamenamenamenamenamen                                                                                                                                                                                                                                                                                                                                                                                                                                                                                                                                                                                                                                                                                                                                                                                                                                                                                                                                                                                                                                                                                                                                                                                                                                                                                                                                                                                                                                                              |                     |                                   |        |         |              |           | 36          |
| sharejeakjeakjeakjeakjeakjeakjeakjeakjeakjeakjeakjeakjeakjeakjeakjeakjeakjeakjeakjeakjeakjeakjeakjeakjeakjeakjeakjeakjeakjeakjeakjeakjeakjeakjeakjeakjeakjeakjeakjeakjeakjeakjeakjeakjeakjeakjeakjeakjeakjeakjeakjeakjeakjeakjeakjeakjeakjeakjeakjeakjeakjeakjeakjeakjeakjeakjeakjeakjeakjeakjeakjeakjeakjeakjeakjeakjeakjeakjeakjeakjeakjeakjeakjeakjeakjeakjeakjeakjeakjeakjeakjeakjeakjeakjeakjeakjeakjeakjeakjeakjeakjeakjeakjeakjeakjeakjeakjeakjeakjeakjeakjeakjeakjeakjeakjeakjeakjeakjeakjeakjeakjeakjeakjeakjeakjeakjeakjeakjeakjeakjeakjeakjeakjeakjeakjeakjeakjeakjeakjeakjeakjeakjeakjeakjeakjeakjeakjeakjeakjeakjeakjeakjeakjeakjeak                                                                                                                                                                                                                                                                                                                                                                                                                                                                                                                                                                                                                                                                                                                                                                                                                                                                                                                                                                                                                                                                                                                                                                                                                                                                                                                                                                                                                                                              |                     | Hygiene                           | 13     | 158     | 206          | 124       | 46          |
| AnswerSubsetSubsetSubsetSubsetSubsetSubsetSubsetSubsetSubsetSubsetSubsetSubsetSubsetSubsetSubsetSubsetSubsetSubsetSubsetSubsetSubsetSubsetSubsetSubsetSubsetSubsetSubsetSubsetSubsetSubsetSubsetSubsetSubsetSubsetSubsetSubsetSubsetSubsetSubsetSubsetSubsetSubsetSubsetSubsetSubsetSubsetSubsetSubsetSubsetSubsetSubsetSubsetSubsetSubsetSubsetSubsetSubsetSubsetSubsetSubsetSubsetSubsetSubsetSubsetSubsetSubsetSubsetSubsetSubsetSubsetSubsetSubsetSubsetSubsetSubsetSubsetSubsetSubsetSubsetSubsetSubsetSubsetSubsetSubsetSubsetSubsetSubsetSubsetSubsetSubsetSubsetSubsetSubsetSubsetSubsetSubsetSubsetSubsetSubsetSubsetSubsetSubsetSubsetSubsetSubsetSubsetSubsetSubsetSubsetSubsetSubsetSubsetSubsetSubsetSubsetSubsetSubsetSubsetSubsetSubsetSubsetSubsetSubsetSubsetSubsetSubsetSubsetSubsetSubsetSubsetSubsetSubsetSubsetSubsetSubs                                                                                                                                                                                                                                                                                                                                                                                                                                                                                                                                                                                                                                                                                                                                                                                                                                                                                                                                                                                                                                                                                                                                                                                                                                                                 | Parking             |                                   | 15     | 132     | 204          | 162       | 48          |
| SpaceSpaceSpaceSpaceSpaceSpaceSpaceSpaceSpaceSpaceSpaceSpaceSpaceSpaceSpaceSpaceSpaceSpaceSpaceSpaceSpaceSpaceSpaceSpaceSpaceSpaceSpaceSpaceSpaceSpaceSpaceSpaceSpaceSpaceSpaceSpaceSpaceSpaceSpaceSpaceSpaceSpaceSpaceSpaceSpaceSpaceSpaceSpaceSpaceSpaceSpaceSpaceSpaceSpaceSpaceSpaceSpaceSpaceSpaceSpaceSpaceSpaceSpaceSpaceSpaceSpaceSpaceSpaceSpaceSpaceSpaceSpaceSpaceSpaceSpaceSpaceSpaceSpaceSpaceSpaceSpaceSpaceSpaceSpaceSpaceSpaceSpaceSpaceSpaceSpaceSpaceSpaceSpaceSpaceSpaceSpaceSpaceSpaceSpaceSpaceSpaceSpaceSpaceSpaceSpaceSpaceSpaceSpaceSpaceSpaceSpaceSpaceSpaceSpaceSpaceSpaceSpaceSpaceSpaceSpaceSpaceSpaceSpaceSpaceSpaceSpaceSpaceSpaceSpaceSpaceSpaceSpaceSpaceSpaceSpaceSpaceSpaceSpaceSpaceSpaceSpaceSpaceSpaceSpaceSpace <th< td=""><td></td><td></td><td>12</td><td>104</td><td>198</td><td>144</td><td>50</td></th<>                                                                                                                                                                                                                                                                                                                                                                                                                                                                                                                                                                                                                                                                                                                                                                                                                                                                                                                                                                                                                                                                                                                                                                                                                                                            |                     |                                   | 12     | 104     | 198          | 144       | 50          |
| NormNormNormNormNormNormNormNormNormNormNormNormNormNormNormNormNormNormNormNormNormNormNormNormNormNormNormNormNormNormNormNormNormNormNormNormNormNormNormNormNormNormNormNormNormNormNormNormNormNormNormNormNormNormNormNormNormNormNormNormNormNormNormNormNormNormNormNormNormNormNormNormNormNormNormNormNormNormNormNormNormNormNormNormNormNormNormNormNormNormNormNormNormNormNormNormNormNormNormNormNormNormNormNormNormNormNormNormNormNormNormNormNormNormNormNormNormNormNormNormNormNormNormNormNormNormNormNormNormNormNormNormNormNormNormNormNormNormNormNormNormNormNormNormNormNormNormNormNormNormNormNormNormNormNormNormN                                                                                                                                                                                                                                                                                                                                                                                                                                                                                                                                                                                                                                                                                                                                                                                                                                                                                                                                                                                                                                                                                                                                                                                                                                                                                                                                                                                                                                                              | Corridor            | Cleanliness                       | 10     | 116     | 196          | 150       | 52          |
| Dinkag WaterHyme / select1616161616161616Connon noomSpace1516161616161616Arrangement or<br>outstainent13871816161616String arrangement or<br>string interment1387181616161616Space1716161616161616161616Space17161616161616161616161616161616161616161616161616161616161616161616161616161616161616161616161616161616161616161616161616161616161616161616161616161616161616161616161616161616161616161616161616161616161616161616161616161616161616161616161616<                                                                                                                                                                                                                                                                                                                                                                                                                                                                                                                                                                                                                                                                                                                                                                                                                                                                                                                                                                                                                                                                                                                                                                                                                                                                                                                                                                                                                                                                                                                                                                                                                                               |                     | Space                             | 13     | 128     | 206          | 164       | 40          |
| Common normSpeckerIsIsIsIsIsIsIsIsIsIsIsIsIsIsIsIsIsIsIsIsIsIsIsIsIsIsIsIsIsIsIsIsIsIsIsIsIsIsIsIsIsIsIsIsIsIsIsIsIsIsIsIsIsIsIsIsIsIsIsIsIsIsIsIsIsIsIsIsIsIsIsIsIsIsIsIsIsIsIsIsIsIsIsIsIsIsIsIsIsIsIsIsIsIsIsIsIsIsIsIsIsIsIsIsIsIsIsIsIsIsIsIsIsIsIsIsIsIsIsIsIsIsIsIsIsIsIsIsIsIsIsIsIsIsIsIsIsIsIsIsIsIsIsIsIsIsIsIsIsIsIsIsIsIsIsIsIsIsIsIsIsIsIsIsIsIsIsIsIsIsIsIsIsIsIsIsIsIsIsIsIsIs<                                                                                                                                                                                                                                                                                                                                                                                                                                                                                                                                                                                                                                                                                                                                                                                                                                                                                                                                                                                                                                                                                                                                                                                                                                                                                                                                                                                                                                                                                                                                                                                                                                                                                                                |                     |                                   | 14     | 132     | 192          | 154       | 54          |
| Common normSpeckerIsIsIsIsIsIsIsIsIsIsIsIsIsIsIsIsIsIsIsIsIsIsIsIsIsIsIsIsIsIsIsIsIsIsIsIsIsIsIsIsIsIsIsIsIsIsIsIsIsIsIsIsIsIsIsIsIsIsIsIsIsIsIsIsIsIsIsIsIsIsIsIsIsIsIsIsIsIsIsIsIsIsIsIsIsIsIsIsIsIsIsIsIsIsIsIsIsIsIsIsIsIsIsIsIsIsIsIsIsIsIsIsIsIsIsIsIsIsIsIsIsIsIsIsIsIsIsIsIsIsIsIsIsIsIsIsIsIsIsIsIsIsIsIsIsIsIsIsIsIsIsIsIsIsIsIsIsIsIsIsIsIsIsIsIsIsIsIsIsIsIsIsIsIsIsIsIsIsIsIsIsIs<                                                                                                                                                                                                                                                                                                                                                                                                                                                                                                                                                                                                                                                                                                                                                                                                                                                                                                                                                                                                                                                                                                                                                                                                                                                                                                                                                                                                                                                                                                                                                                                                                                                                                                                | Drinking Water      |                                   | 16     | 136     | 216          | 170       | 62          |
| Arrangement for<br>entertainment11104130132130132132132132132132134134134134134134134134134134134134134134134134134134134134134134134134134134134134134134134134134134134134134134134134134134134134134134134134134134134134134134134134134134134134134134134134134134134134134134134134134134134134134134134134134134134134134134134134134134134134134134134134134134134134134134134134134134134134134134134134134134134134134134134134134134134134134134134134134134134134134134134134134134134134134134134134134134134134134134134134134134134<                                                                                                                                                                                                                                                                                                                                                                                                                                                                                                                                                                                                                                                                                                                                                                                                                                                                                                                                                                                                                                                                                                                                                                                                                                                                                                                                                                                                                                                                                                                                                             |                     |                                   |        |         |              |           |             |
| InductionInternationSinceSinceSinceSinceSinceSinceSinceSinceSinceSinceSinceSinceSinceSinceSinceSinceSinceSinceSinceSinceSinceSinceSinceSinceSinceSinceSinceSinceSinceSinceSinceSinceSinceSinceSinceSinceSinceSinceSinceSinceSinceSinceSinceSinceSinceSinceSinceSinceSinceSinceSinceSinceSinceSinceSinceSinceSinceSinceSinceSinceSinceSinceSinceSinceSinceSinceSinceSinceSinceSinceSinceSinceSinceSinceSinceSinceSinceSinceSinceSinceSinceSinceSinceSinceSinceSinceSinceSinceSinceSinceSinceSinceSinceSinceSinceSinceSinceSinceSinceSinceSinceSinceSinceSinceSinceSinceSinceSinceSinceSinceSinceSinceSinceSinceSinceSinceSinceSinceSinceSinceSinceSinceSinceSinceSinceSinceSinceSinceSinceSinceSinceSinceSinceSinceSinceSinceSinceSinceSinceSinceSinceSinceSinc                                                                                                                                                                                                                                                                                                                                                                                                                                                                                                                                                                                                                                                                                                                                                                                                                                                                                                                                                                                                                                                                                                                                                                                                                                                                                                                                                 |                     |                                   | 11     | 104     | 190          | 162       | 46          |
| AutoriumIndex10121013013062Sports FacilitiesI15151817260Fee CountersI151515125Boots17155156126060Boots171421815468ILirarySpece171421815468Boots111472561563641Basalaney Newspaper171421815468IliraryBasalaney Newspaper171421815468Basalaney Newspaper1718261365656Internet Facility13101212121213Computer Room/labsNumbers of computers1412135636Computer Room/labsNumbers of computers1412135636Computer Room/labsNumbers of computers1412135636Computer Room/labsNumbers of computers14131313131313131313131313131313131313131313131313131313131313131313131313131313131313131313131313 </td <td></td> <td></td> <td></td> <td></td> <td></td> <td></td> <td></td>                                                                                                                                                                                                                                                                                                                                                                                                                                                                                                                                                                                                                                                                                                                                                                                                                                                                                                                                                                                                                                                                                                                                                                                                                                                                                                                                                                                                                                          |                     |                                   |        |         |              |           |             |
| Sports FacilitiesIndex1616181720Fer CounternI1112615614414LibrarySooks1415615617260Countern1401561581726060Countern1401561581726060CounternLighting and fans11014115815841CounternEacling room2782223504760Countern facility12121214158606060Computer Room/look1401221381846060Computer Room/look1401221361366060Computer Room/look1401221361366060Computer Room/look1401221361366060Computer Room/look1401241361365060Computer Room/look1401241361365060Computer Room/look1401241361365050Computer Room/look1401361361365050Computer Room/look1401361361365050Computer Room/look1401361361365050Computer Room/look1401361361365050Computer Solution136 <td></td> <td>Sitting arrangement</td> <td>13</td> <td>82</td> <td>184</td> <td>164</td> <td>50</td>                                                                                                                                                                                                                                                                                                                                                                                                                                                                                                                                                                                                                                                                                                                                                                                                                                                                                                                                                                                                                                                                                                                                                                                                                                                                                                                                                   |                     | Sitting arrangement               | 13     | 82      | 184          | 164       | 50          |
| recountersimageimageimageimageimageimageUbraySpace1719519515252ImageBools17156196176ImageMagnins/Newspaper171421981346ImageUpting and fans111413561864ImageReading room17982021904ImagePacing room17982021904ImagePacing room17982021904ImagePacing room17982021904ImagePacing room17982021904ImagePacing room111101911914ImageImage1319818466ImageAnometic room11121941919ImageAnometic room111819163ImageAnometic room11102202166ImageSecurit131620166ImageSecurit11102202166ImageSecurit13161856ImageSecurit141020185ImageSecurit161010101010ImageSecurit16161                                                                                                                                                                                                                                                                                                                                                                                                                                                                                                                                                                                                                                                                                                                                                                                                                                                                                                                                                                                                                                                                                                                                                                                                                                                                                                                                                                                                                                                                                                                                              | Auditorium          |                                   | 10     | 132     | 190          | 180       | 62          |
| IbraySpace1716519218292IdentionBooks1416619412760Maganize/Kewapater171421961561564Idention17014219615644IdentionReading com170982021504Idention120121224234144Internet Facility15166158564Computer Moornship14012219415460Internet Facility171871961566Matter Scility1816615866Computer Moornship14012219413652Matter Scility1718181616Matter Scility1718181852Camputer Moornshipt1118201614Stating arrangement101022041852CampusSpace161002061660Matter Moornet11122041352Matter Moornet11121361462Matter Moornet11121366014Matter Moornet11121366014Matter Moornet1316141462Matter Moornet1116141462 <td< td=""><td>Sports Facilities</td><td></td><td>16</td><td>116</td><td>188</td><td>172</td><td>60</td></td<>                                                                                                                                                                                                                                                                                                                                                                                                                                                                                                                                                                                                                                                                                                                                                                                                                                                                                                                                                                                                                                                                                                                                                                                                                                                                                                                                                                                          | Sports Facilities   |                                   | 16     | 116     | 188          | 172       | 60          |
| IndexBooksInfoIsfamIsfamInfoInfoMagainer/Nowspaper1714218418464IndexHading and fass1111419518644IndexReading room1720420413040IndexBooks122041706060Index12020419010010010060Index120121204131100100100Internet Facility120181192181310310310Internet facility120181190130310310310310Internet facility120181190310310310310310310Internet facility120181190120310310310310310310310310310310310310310310310310310310310310310310310310310310310310310310310310310310310310310310310310310310310310310310310310310310310310310310310310310310310310310310310310310310310310310310310 <td< td=""><td>Fee Counters</td><td></td><td>11</td><td>126</td><td>196</td><td>134</td><td>54</td></td<>                                                                                                                                                                                                                                                                                                                                                                                                                                                                                                                                                                                                                                                                                                                                                                                                                                                                                                                                                                                                                                                                                                                                                                                                                                                                                                                                                                                                                 | Fee Counters        |                                   | 11     | 126     | 196          | 134       | 54          |
| Image: state of the state of | Library             | Space                             | 17     | 106     | 192          | 162       | 52          |
| IndexIndexIndexIndexIndexIndexIndexIndexReading room179820219046IndexIndex121220417440IndexIndexIndexIndexIndexIndexIndexIndexIndexIndexIndexIndexIndexIndexIndexIndexIndexInternet FacilityIndexIndexIndexIndexIndexIndexIndexIndexInternet FacilityIndexInternet FacilityIndexIndexIndexIndexIndexIndexInternet FacilityInternet FacilityIndexIndexIndexIndexIndexIndexIndexIndexIndexIndexIndexIndexIndexIndexIndexIndexIndexIndexIndexIndexIndexIndexIndexIndexIndexIndexIndexIndexIndexIndexIndexIndexIndexIndexIndexIndexIndexIndexIndexIndexIndexIndexIndexIndexIndexIndexIndexIndexIndexIndexIndexIndexIndexIndexIndexIndexIndexIndexIndexIndexIndexIndexIndexIndexIndexIndexIndexIndexIndexIndexIndexIndexIndexIndexIndexIndexIndexIndexIndexIndex <td></td> <td>Books</td> <td>14</td> <td>156</td> <td>196</td> <td>172</td> <td>60</td>                                                                                                                                                                                                                                                                                                                                                                                                                                                                                                                                                                                                                                                                                                                                                                                                                                                                                                                                                                                                                                                                                                                                                                                                                                                            |                     | Books                             | 14     | 156     | 196          | 172       | 60          |
| Reading room179820219048Index obox121220417440Index obox121220417440Index obox1912121212121212Index obox1819181918601860Computer Booms/lobNumbers of computers141281913601616Internet facility12128191350505016161616161616161616161616161616161616161616161616161616161616161616161616161616161616161616161616161616161616161616161616161616161616161616161616161616161616161616161616161616161616161616161616161616161616161616161616161616161616161616                                                                                                                                                                                                                                                                                                                                                                                                                                                                                                                                                                                                                                                                                                                                                                                                                                                                                                                                                                                                                                                                                                                                                                                                                                                                                                                                                                                                                                                                                                                                                                                                                                                      |                     | Magazines/Newspaper               | 17     | 142     | 198          | 194       | 68          |
| e-book1212220417440R-book1911019215244R-book19191919191919R-bookN-bit Facility1810619818460Computer Rooms/labsNumbers of conguters1412219418460Computer Rooms/labsInternet Facility1212819515638Rooms/labsInternet Facility1212820413852Computer Rooms/labsStiting arrangement1012220413852ComputSecurity1310520216654Comput1110220216266Rooms1110220418656HottelRooms1410520418666HottelRooms1410618419456HottelRooms1110220418666TEACHING/TEACHERPunctuality0810418413464TEACHING/TEACHERSPunctuality16901721945252TEACHING/TEACHERSDo they concurage student to<br>for leture16450144505252Do they concurage student to<br>for leture16450501441346456Do they resolve problems164NositySometimes 240nce aNev                                                                                                                                                                                                                                                                                                                                                                                                                                                                                                                                                                                                                                                                                                                                                                                                                                                                                                                                                                                                                                                                                                                                                                                                                                                                                                                                                                                                |                     | Lighting and fans                 | 11     | 114     | 196          | 186       | 44          |
| N-List Facility19101212121212Internet facility1810619816860Computer KoomylabsNumbers of computers1412219414460Internet facility121281961563838Accessibility cononcomputer11281961563838Accessibility cononcomputer1128196120120100100Accessibility cononcomputer11282041865454Accessibility cononcomputer11022041865454Accessibility cononcomputer11022061685452CampusSecurity131082021665454CampusSecurity141072061685656MostelRooms141062041826666HotelRooms141061841305050Actility131081481841305050TACHING/TEACHERNuncularly6414418418464Actility149216216414418464Actility14931081741846464Actility14941841841846464Actility16162901                                                                                                                                                                                                                                                                                                                                                                                                                                                                                                                                                                                                                                                                                                                                                                                                                                                                                                                                                                                                                                                                                                                                                                                                                                                                                                                                                                                                                                                                      |                     | Reading room                      | 17     | 98      | 202          | 190       | 48          |
| Internet Facility181618181818181818181818181818181818181818181818181818181818181818181818181818181818181818181818181818181818181818181818181818181818181818181818181818181818181818181818181818181818181818181818181818181818181818181818181818181818181818181818181818181818181818181818181818181818181818181818181818181818181818181818181818181818181818181818181818181818181818181818181818                                                                                                                                                                                                                                                                                                                                                                                                                                                                                                                                                                                                                                                                                                                                                                                                                                                                                                                                                                                                                                                                                                                                                                                                                                                                                                                                                                                                                                                                                                                                                                                                                                                                                                                |                     | e-books                           | 12     | 122     | 204          | 174       | 40          |
| Computer Rooms/LabsNumbers of computers1412219418460Internet facility1212819615638Accessibility to non-computer<br>subject students1111819015050Subject students0912220413852CampusSecurity1310820216654CampusSecurity1310820216654CampusCleanlines & Hygiene119717412440Candines & Hygiene1110220216266HostelRooms1410620418855HostelRooms1410620418856HostelRooms1610418617462TEACHING/TEACHERSParceles119218218660TEACHING/TEACHERSParceles Expressiveness119218218450TEACHING/TEACHERSParceles Expressiveness119117419484Canding Expressiveness119218216452TEACHING/TEACHERSParceles Expressiveness119119484Canding Expressiveness119218219484Canding Expressiveness119817419452TEACHING/TEACHERSDo they come well preparedAlwaysMostlySometimes 16Once aNever <tr< td=""><td></td><td>N- List Facility</td><td>19</td><td>110</td><td>192</td><td>152</td><td>44</td></tr<>                                                                                                                                                                                                                                                                                                                                                                                                                                                                                                                                                                                                                                                                                                                                                                                                                                                                                                                                                                                                                                                                                                                                                                                                                               |                     | N- List Facility                  | 19     | 110     | 192          | 152       | 44          |
| Computer Rooms/LabsNumbers of computers1412219418460Internet facility1212819615638Accessibility to non-computer<br>subject students1111819015050Subject students0912220413852CampusSecurity1310820216654CampusSecurity1310820216654CampusCleanlines & Hygiene119717412440Candines & Hygiene1110220216266HostelRooms1410620418855HostelRooms1410620418856HostelRooms1610418617462TEACHING/TEACHERSParceles119218218660TEACHING/TEACHERSParceles Expressiveness119218218450TEACHING/TEACHERSParceles Expressiveness119117419484Canding Expressiveness119218216452TEACHING/TEACHERSParceles Expressiveness119119484Canding Expressiveness119218219484Canding Expressiveness119817419452TEACHING/TEACHERSDo they come well preparedAlwaysMostlySometimes 16Once aNever <tr< td=""><td></td><td></td><td></td><td></td><td></td><td></td><td></td></tr<>                                                                                                                                                                                                                                                                                                                                                                                                                                                                                                                                                                                                                                                                                                                                                                                                                                                                                                                                                                                                                                                                                                                                                                                                                                                            |                     |                                   |        |         |              |           |             |
| Computer Rooms/LabsNumbers of computers1412219418460Internet facility1212819615638Accessibility to non-computer<br>subject students1111819015050Subject students0912220413852CampusSecurity1310820216654CampusSecurity1310820216654CampusCleanlines & Hygiene119717412440Candines & Hygiene1110220216266HostelRooms1410620418855HostelRooms1410620418856HostelRooms1610418617462TEACHING/TEACHERSParceles119218218660TEACHING/TEACHERSParceles Expressiveness119218218450TEACHING/TEACHERSParceles Expressiveness119117419484Canding Expressiveness119218216452TEACHING/TEACHERSParceles Expressiveness119119484Canding Expressiveness119218219484Canding Expressiveness119817419452TEACHING/TEACHERSDo they come well preparedAlwaysMostlySometimes 16Once aNever <tr< td=""><td></td><td>Internet Facility</td><td>18</td><td>106</td><td>198</td><td>168</td><td>56</td></tr<>                                                                                                                                                                                                                                                                                                                                                                                                                                                                                                                                                                                                                                                                                                                                                                                                                                                                                                                                                                                                                                                                                                                                                                                                                              |                     | Internet Facility                 | 18     | 106     | 198          | 168       | 56          |
| Internet facility1212819615638Accessibility to non-compute<br>subject students1111819015050Sitting arrangement0912220433852CampusSecurity1310820216654Space161002051685252Ceaniness & Hygiene119717412440BottelCeaniness & Hygiene1110220216266Mostel100205168555555MostelRooms1410620413856Mess161041851746256Mess161041841805050TEACHING/TEACHERSPunctuality0810419418268TEACHING/TEACHERSPunctuality0810419418264Comment11981741945252TEACHING/TEACHERSPunctuality0810419418260TEACHING/TEACHERSPunctuality081741945252Do they converse student169017219064ConcereDo they converse student162841060Do they converse student148112Sometimes 20Once aNeverMarceDo they resolve problemsAlwaysMostlySometimes 24                                                                                                                                                                                                                                                                                                                                                                                                                                                                                                                                                                                                                                                                                                                                                                                                                                                                                                                                                                                                                                                                                                                                                                                                                                                                                                                                                                                               | Computer Rooms/Jabs |                                   |        |         |              |           |             |
| Accessibility to non-computer<br>subject students1111819015050Security0912220413852CampusSecurity1310820216654Space1610020518852Ceaniness & Hygiene119717412440Ceaniness & Hygiene1110220216266Mess161062041885666Mess161062041846266Mess16104186505066Ford131081841805050Ecurity11921821866060TEACHING/TEACHERSPunctuality0810419418268TEACHING/TEACHERSPunctuality119817419484Ceaniness119817419464TEACHING/TEACHERSPunctuality169017219064Ceaniness11981741946252Do they converge student to<br>to relate the presentAlwaysMostlySometimes 16Once a<br>NeverNeverDo they encourage student to<br>studentAlwaysMostlySometimes 20Once a<br>NeverNeverDo they resolve problemsAlwaysMostlySometimes 24Once a<br>NeverNeverMalaDo they interact with par                                                                                                                                                                                                                                                                                                                                                                                                                                                                                                                                                                                                                                                                                                                                                                                                                                                                                                                                                                                                                                                                                                                                                                                                                                                                                                                                                       |                     |                                   |        |         |              |           |             |
| subject studentsImage: stiting arrangement0912220413852CampusSecurity1310820216654CampusSpace1610020616852Candiness & Hygiene119717412440CampusCleanliness & Hygiene1110220215266HostelRooms1410620418855HostelRooms1410620418856HostelNooms151041865050Fachen Expressiveness119218218660TEACHING/TEACHERSPunctuality0810419418268TEACHING/TEACHERSPunctuality0817419064Conce at the expressiveness119817419064Conce at the expressiveness1609017219064Conce at the expressiveness1628017219064Conce at the expressiveness162841846060Conce at the expressiveness162841846060Conce at the expressiveness162841846160Conce at the expressiveness1628418418461Conce at the expressiveness1628418418461Conce at the expressiveness1628418418461                                                                                                                                                                                                                                                                                                                                                                                                                                                                                                                                                                                                                                                                                                                                                                                                                                                                                                                                                                                                                                                                                                                                                                                                                                                                                                                                                                   |                     |                                   |        |         |              |           |             |
| Sitting arrangement0912220413852CampusSecurity1310820216654CampusSpace1610020616852Camoliness & Hygiene119717412440HostelCleanliness & Hygiene1110220216266HostelRooms1410620418855HostelRooms1410620418856Food131081841805050Food131081841805050FEACHING/TEACHERSPunctuality0810419418268TEACHING/TEACHERSPunctuality0817419484CampusTeachers Expressiveness119817419452TEACHING/TEACHERSPunctuality081041948452TEACHING/TEACHERSPunctuality0817219464Teachers Expressiveness119817419452Teachers Expressiveness159017219464Teachers Expressiveness169017219464Teachers Expressiveness168017219464Teachers Expressiveness168017219464Teachers Expressiveness168017219464Teachers Expressiveness <td< td=""><td></td><td></td><td></td><td></td><td></td><td></td><td></td></td<>                                                                                                                                                                                                                                                                                                                                                                                                                                                                                                                                                                                                                                                                                                                                                                                                                                                                                                                                                                                                                                                                                                                                                                                                                                                                                                                              |                     |                                   |        |         |              |           |             |
| CampusSecurity1316820216654CampusSpace1610020616852Cleanliness & Hygiene119717412440Environment1110220216266HostelRooms1410620418855HostelMess1610418617462Food131081841805050Excurity119218218660TEACHING/TEACHERSPunctuality0810419418268TEACHING/TEACHERSPunctuality081041948410419484CampusTeachers Expressiveness119817419484104194194194194194194194194194194194194194194194194194194194194194194194194194194194194194194194194194194194194194194194194194194194194194194194194194194194194194194194194194194194194194194194194194194194194194194194194194194194194194 <t< td=""><td></td><td></td><td>09</td><td>122</td><td>204</td><td>138</td><td>52</td></t<>                                                                                                                                                                                                                                                                                                                                                                                                                                                                                                                                                                                                                                                                                                                                                                                                                                                                                                                                                                                                                                                                                                                                                                                                                                                                                                                                                                                                                                       |                     |                                   | 09     | 122     | 204          | 138       | 52          |
| Space1610020616852Cleanliness & Hyglene119717412440Environment1110220216266HostelRooms1410620418856HostelRooms1410620418856Food1310818418050Ecurity119218218660TEACHING/TEACHERSPunctuality0810419418268TEACHING/TEACHERSFood169017219064Do they come well prepared<br>for lecture1708017219064Do they encourage student to<br>studentAlwaysMostlySometimes 16<br>sometimes 20Once a<br>while 26NeverDo they resolve problemsAlwaysMostlySometimes 20Once a<br>while 26NeverDo they resolve problemsAlwaysMostlySometimes 44<br>whileOnce a<br>vhileNeverDo they resolve problemsAlwaysMostlySometimes 44<br>whileOnce a<br>vhileNeverDo they interact with parentsAlwaysMostlySometimes 24<br>vhileOnce a<br>vhileNeverDo they interact with parentsAlwaysMostlySometimes 24<br>vhileOnce a<br>vhileNeverDo they interact with parentsAlwaysMostlySometimes 24<br>vhileOnce a<br>vhileNeverDo they interact with parentsAlways <td>Campus</td> <td></td> <td></td> <td></td> <td></td> <td></td> <td></td>                                                                                                                                                                                                                                                                                                                                                                                                                                                                                                                                                                                                                                                                                                                                                                                                                                                                                                                                                                                                                                                                                                    | Campus              |                                   |        |         |              |           |             |
| Cleanliness & Hygiene119717412440Environment1110220216266HostelRooms1410620418856Mess161041861746262Food1310818418050Security119218218660TEACHING/TEACHERSPunctuality0810419418268TEACHING/TEACHERSPunctuality081041945064TEACHING/TEACHERSPunctuality081041945252TEACHING/TEACHERSPunctuality081041945252TEACHING/TEACHERSPunctuality119817419484TEACHING/TEACHERSPunctuality081041945052TEACHING/TEACHERSPunctuality169017219064Teachers Expressiveness1198174985252Do they croow well prepared<br>for lectureAlwaysMostlySometimes 16Once aNeverDo they resolve problemsAlwaysMostlySometimes 20Once aNeverPunctualityPunctualityAlwaysMostlySometimes 44Once aNeverPunctualityPunctualityAlwaysMostlySometimes 24Once aNeverPunctualityPunctualityAlwaysMostlySometimes 24<                                                                                                                                                                                                                                                                                                                                                                                                                                                                                                                                                                                                                                                                                                                                                                                                                                                                                                                                                                                                                                                                                                                                                                                                                                                                                                                                |                     |                                   |        |         |              |           |             |
| Invironment1110220216266HostelRooms1410620418856Mess1610418617462Food1310818418050Security119218218660TEACHING/TEACHERSPunctuality0810419418268TEACHING/TEACHERSPunctuality081041945064TEACHING/TEACHERSPunctuality0810419454Teachers Expressiveness119817419484Teachers Expressiveness169017219064Do they come well prepared<br>for lectureAlwaysMostlySometimes 16Once a<br>while 2652Do they encourage student to<br>expressAlwaysMostlySometimes 20Once a<br>while 26NeverDo their relation is cordial with<br>studentAlwaysMostlySometimes 20Once a<br>while 26NeverDo they resolve problemsAlwaysMostlySometimes 44Once a<br>whileNeverDo they interact with parents<br>H 148138Sometimes 24Once a<br>whileNeverMostlyDo they interact with parents<br>H 48138Sometimes 24Once a<br>whileNeverMostlyDo they interact with parents<br>H 48138Sometimes 24Once a<br>whileNeverMostlyDo they interact with parents<br>H 48AlwaysM                                                                                                                                                                                                                                                                                                                                                                                                                                                                                                                                                                                                                                                                                                                                                                                                                                                                                                                                                                                                                                                                                                                                                                           |                     |                                   |        |         |              |           |             |
| HostelRooms1410620418856Mess1610418617462Food1310818418050Security119218218660TEACHING/TEACHERSPunctuality0810419418268TEACHING/TEACHERSPunctuality081041945064TEACHING/TEACHERSI19817419484TEACHING/TEACHERSPunctuality081045064TEACHING/TEACHERS169017219064TEACHING/TEACHERS170800nce aNeverfor lecture170800nce aNeverfor lecture162840nce aNeverpo they recourage student to<br>expressAlwaysMostlySometimes 20Once aDo their relation is cordial with<br>studentAlwaysMostlySometimes 20Once aDo they resolve problemsAlwaysMostlySometimes 44Once aDo they interact with parentsAlwaysMostlySometimes 24Once aDo they interact with parentsAlwaysMostlySometimes 24Once aAlways1481381380nce aNeveralwaysMostlySometimes 24Once aNeveralways148138138Sometimes 24Once aAlways148138138Sometimes 24                                                                                                                                                                                                                                                                                                                                                                                                                                                                                                                                                                                                                                                                                                                                                                                                                                                                                                                                                                                                                                                                                                                                                                                                                                                                                                      |                     |                                   |        |         |              |           |             |
| Mess1610418617462Food1310818418050Security119218218660TEACHING/TEACHERSPunctuality0810419418268TEACHING/TEACHERSPunctuality0810419418268TEACHING/TEACHERSPunctuality0810419484TEACHING/TEACHERSPunctuality0810419484TEACHING/TEACHERSPunctuality0810419484TEACHING/TEACHERSPunctuality0810419484TEACHING/TEACHERSPunctuality0810419484TEACHING/TEACHERSPunctuality0810419484TEACHING/TEACHERSPunctuality0810419484TEACHING/TEACHERSPunctuality0810419484TEACHING/TEACHERSPunctuality08MostlySometimes 16Once aNeverDo they encourage student to<br>expressAlwaysMostlySometimes 20Once aNeverTEACHINGPunctuality parentsAlwaysMostlySometimes 44Once aNeverTEACHINGPunctuality parentsAlwaysMostlySometimes 24Once aNeverTEACHINGPunctuality parentsAlwaysMostlySometimes 24Once aNeverTEACHINGPunctuality parentsAlwaysMostlySometim                                                                                                                                                                                                                                                                                                                                                                                                                                                                                                                                                                                                                                                                                                                                                                                                                                                                                                                                                                                                                                                                                                                                                                                                                                                                          | Hostel              |                                   |        |         |              |           |             |
| Food1310818418050Security119218218660TEACHING/TEACHERSPunctuality0810419418268TEACHING/TEACHERSPunctuality0810419418268Teachers Expressiveness119817419484Teachers Expressiveness119817219064Teachers Expressiveness169017219064Do they come well preparedAlwaysMostlySometimes 16Once a<br>while 26Neverfor lecture17080Once aNeverDo they encourage student to<br>expressAlwaysMostlySometimes 46Once a<br>while 26NeverDo their relation is cordial with<br>studentAlwaysMostlySometimes 20Once a<br>while 26NeverDo they resolve problemsAlwaysMostlySometimes 44Once a<br>whileNeverDo they interact with parentsAlwaysMostlySometimes 24Once a<br>whileNeverIdeDo they interact with parentsAlwaysMostlySometimes 24Once a<br>whileNeverIdeIdeIdeIdeIdeIdeIdeIdeIdeIdeIdeIdeIdeIdeIdeIdeIdeIdeIdeIdeIdeIdeIdeIdeIdeIdeIdeIdeIdeIdeIdeIde </td <td></td> <td></td> <td></td> <td></td> <td></td> <td></td> <td></td>                                                                                                                                                                                                                                                                                                                                                                                                                                                                                                                                                                                                                                                                                                                                                                                                                                                                                                                                                                                                                                                                                                                                                                                      |                     |                                   |        |         |              |           |             |
| Security119218218660TEACHING/TEACHERSPunctuality0810419418268Teachers Expressiveness119817419484Teachers Expressiveness119817219064Teachers Expressiveness169017219064Do they come well prepared<br>for lectureAlwaysMostlySometimes 16Once a<br>while 26Never<br>while 26Do they encourage student to<br>expressAlwaysMostlySometimes 46Once a<br>while 26NeverDo their relation is cordial with<br>studentAlwaysMostlySometimes 20Once a<br>while 26Never<br>while 26Do they resolve problemsAlwaysMostlySometimes 44Once a<br>whileNever<br>whileDo they interact with parentsAlwaysMostlySometimes 24Once a<br>whileNever<br>%hileDo they interact with parentsAlwaysMostlySometimes 24Once a<br>whileNeverHat138HatHat<                                                                                                                                                                                                                                                                                                                                                                                                                                                                                                                                                                                                                                                                                                                                                                                                                                                                                                                                                                                                                                           |                     |                                   |        |         |              |           |             |
| TEACHING/TEACHERS Punctuality 08 104 194 182 68   TEACHING/TEACHERS Teachers Expressiveness 11 98 174 194 84   Image: Constraint of the state of subject 16 90 172 190 64   Image: Constraint of the state of subject 16 90 172 190 64   Image: Constraint of the state of subject Always Mostly Sometimes 16 Once a Never   Image: Constraint of the state of t                                                                                                                                                                                                                                                                                                                                                                                                                                                                                                   |                     |                                   |        |         |              |           |             |
| Teachers Expressiveness 11 98 174 194 84   Knowledge of subject 16 90 172 190 64   Do they come well prepared<br>for lecture Always Mostly Sometimes 16 Once a<br>while 26 Never<br>while 26   Do they encourage student to<br>express Always Mostly Sometimes 46 Once a<br>while 26 Never<br>sometimes 46   Do their relation is cordial with<br>student Always Mostly Sometimes 20 Once a<br>while 26 Never<br>sometimes 44   Do they resolve problems Always Mostly Sometimes 44 Once a<br>while Never<br>student   Do they interact with parents Always Mostly Sometimes 24 Once a<br>while Never<br>while   Do they interact with parents Always Mostly Sometimes 24 Once a<br>while Never<br>while   Do they interact with parents Always Mostly Sometimes 24 Once a<br>while Never<br>while   148 138 Sometimes 24 Once a<br>while Never<br>yhile                                                                                                                                                                                                                                                                                                                                                                                                                                                                                                                                                                                                                                                                                                                                                                                                                                                                                                                                                                                                                                                                                                                                                                                                                                                       | TEACHING/TEACHERS   |                                   |        |         |              |           |             |
| Knowledge of subject 16 90 172 190 64   Do they come well prepared<br>for lecture Always Mostly Sometimes 16 Once a<br>while 26 Never<br>while 26   Do they encourage student to<br>express Always Mostly Sometimes 46 Once a<br>while 26 Never   Do their relation is cordial with<br>student Always Mostly Sometimes 20 Once a<br>while 26 Never   Do they resolve problems Always Mostly Sometimes 44 Once a<br>while Never   Do they resolve problems Always Mostly Sometimes 44 Once a<br>while Never   Do they interact with parents Always Mostly Sometimes 24 Once a<br>while Never   Do they interact with parents Always Mostly Sometimes 24 Once a<br>while Never   148 138 138 Sometimes 24 Once a<br>while Never                                                                                                                                                                                                                                                                                                                                                                                                                                                                                                                                                                                                                                                                                                                                                                                                                                                                                                                                                                                                                                                                                                                                                                                                                                                                                                                                                                                  |                     |                                   |        |         |              |           |             |
| Do they come well prepared<br>for lecture Always<br>170 Mostly<br>80 Sometimes 16 Once a<br>while 26 Never<br>52   Do they encourage student to<br>express Always Mostly Sometimes 46 Once a<br>while 26 Never   Do their relation is cordial with<br>student Always Mostly Sometimes 20 Once a<br>while 26 Never   Do their relation is cordial with<br>student Always Mostly Sometimes 20 Once a<br>while 26 Never   Do they resolve problems Always Mostly Sometimes 44 Once a<br>while Never   Do they interact with parents Always Mostly Sometimes 24 Once a<br>while Never   Do they interact with parents Always Mostly Sometimes 24 Once a<br>while Never   148 138 Sometimes 24 Once a<br>while Never                                                                                                                                                                                                                                                                                                                                                                                                                                                                                                                                                                                                                                                                                                                                                                                                                                                                                                                                                                                                                                                                                                                                                                                                                                                                                                                                                                                                |                     |                                   |        |         |              |           |             |
| for lecture 170 80 while 26 52   Do they encourage student to<br>express Always Mostly Sometimes 46 Once a Never   Do their relation is cordial with<br>student Always Mostly Sometimes 20 Once a Never   Do their relation is cordial with<br>student Always Mostly Sometimes 20 Once a Never   Do they resolve problems Always Mostly Sometimes 44 Once a Never   Do they resolve problems Always Mostly Sometimes 44 Once a Never   Do they interact with parents Always Mostly Sometimes 24 Once a Never   148 138 Base Once a Never Never                                                                                                                                                                                                                                                                                                                                                                                                                                                                                                                                                                                                                                                                                                                                                                                                                                                                                                                                                                                                                                                                                                                                                                                                                                                                                                                                                                                                                                                                                                                                                                 |                     |                                   |        |         |              |           |             |
| express 152 84 while 26 60   Do their relation is cordial with<br>student Always Mostly Sometimes 20 Once a Never   148 112 while<br>48 61 48 Notely Sometimes 44 Once a Never   Do they resolve problems Always Mostly Sometimes 44 Once a Never   166 94 28 28 Never 12 Never   Do they interact with parents Always Mostly Sometimes 24 Once a Never   148 138 Sometimes 24 Once a Never Never                                                                                                                                                                                                                                                                                                                                                                                                                                                                                                                                                                                                                                                                                                                                                                                                                                                                                                                                                                                                                                                                                                                                                                                                                                                                                                                                                                                                                                                                                                                                                                                                                                                                                                              |                     |                                   |        |         |              |           |             |
| express 152 84 while 26 60   Do their relation is cordial with<br>student Always Mostly Sometimes 20 Once a Never   148 112 while<br>48 61 48 Notely Sometimes 44 Once a Never   Do they resolve problems Always Mostly Sometimes 44 Once a Never   166 94 28 28 Never 12 Never   Do they interact with parents Always Mostly Sometimes 24 Once a Never   148 138 Sometimes 24 Once a Never Never                                                                                                                                                                                                                                                                                                                                                                                                                                                                                                                                                                                                                                                                                                                                                                                                                                                                                                                                                                                                                                                                                                                                                                                                                                                                                                                                                                                                                                                                                                                                                                                                                                                                                                              |                     | Do they encourage student to      | Always | Mostly  | Sometimes 46 | Once a    | Never       |
| student 148 112 while 61   Do they resolve problems Always Mostly Sometimes 44 Once a Never   166 94 while 56 28   Do they interact with parents Always Mostly Sometimes 24 Once a Never   148 138 Sometimes 24 Once a Never                                                                                                                                                                                                                                                                                                                                                                                                                                                                                                                                                                                                                                                                                                                                                                                                                                                                                                                                                                                                                                                                                                                                                                                                                                                                                                                                                                                                                                                                                                                                                                                                                                                                                                                                                                                                                                                                                   |                     |                                   |        |         |              | while 26  | 60          |
| Image: Dot hey resolve problems Always Mostly Sometimes 44 Once a Never   166 94 94 while 56   28 28 28 28   Do they interact with parents Always Mostly Sometimes 24 Once a Never   148 138 Sometimes 24 Once a Never   36 94 36 36 36                                                                                                                                                                                                                                                                                                                                                                                                                                                                                                                                                                                                                                                                                                                                                                                                                                                                                                                                                                                                                                                                                                                                                                                                                                                                                                                                                                                                                                                                                                                                                                                                                                                                                                                                                                                                                                                                        |                     | Do their relation is cordial with | Always | Mostly  | Sometimes 20 | Once a    | Never       |
| Do they resolve problems Always Mostly Sometimes 44 Once a Never   166 94 while 56   28 28   Do they interact with parents Always Mostly Sometimes 24 Once a Never   148 138 while 76 36 36 16                                                                                                                                                                                                                                                                                                                                                                                                                                                                                                                                                                                                                                                                                                                                                                                                                                                                                                                                                                                                                                                                                                                                                                                                                                                                                                                                                                                                                                                                                                                                                                                                                                                                                                                                                                                                                                                                                                                 |                     | student                           | 148    | 112     |              | while     | 61          |
| Info 94 while 56   28 28 28   Do they interact with parents Always Mostly Sometimes 24 Once a Never   148 138 while 76 36 36 Never                                                                                                                                                                                                                                                                                                                                                                                                                                                                                                                                                                                                                                                                                                                                                                                                                                                                                                                                                                                                                                                                                                                                                                                                                                                                                                                                                                                                                                                                                                                                                                                                                                                                                                                                                                                                                                                                                                                                                                             |                     |                                   |        |         |              | 48        |             |
| Do they interact with parents Always Mostly Sometimes 24 Once a Never   148 138 while 76   36 36                                                                                                                                                                                                                                                                                                                                                                                                                                                                                                                                                                                                                                                                                                                                                                                                                                                                                                                                                                                                                                                                                                                                                                                                                                                                                                                                                                                                                                                                                                                                                                                                                                                                                                                                                                                                                                                                                                                                                                                                               |                     | Do they resolve problems          | Always | Mostly  | Sometimes 44 | Once a    | Never       |
| Do they interact with parents Always Mostly Sometimes 24 Once a Never   148 138 while 76   36 36                                                                                                                                                                                                                                                                                                                                                                                                                                                                                                                                                                                                                                                                                                                                                                                                                                                                                                                                                                                                                                                                                                                                                                                                                                                                                                                                                                                                                                                                                                                                                                                                                                                                                                                                                                                                                                                                                                                                                                                                               |                     |                                   | 166    | 94      |              | while     | 56          |
| 148 138 while 76<br>36                                                                                                                                                                                                                                                                                                                                                                                                                                                                                                                                                                                                                                                                                                                                                                                                                                                                                                                                                                                                                                                                                                                                                                                                                                                                                                                                                                                                                                                                                                                                                                                                                                                                                                                                                                                                                                                                                                                                                                                                                                                                                         |                     |                                   |        |         |              | 28        |             |
| 36                                                                                                                                                                                                                                                                                                                                                                                                                                                                                                                                                                                                                                                                                                                                                                                                                                                                                                                                                                                                                                                                                                                                                                                                                                                                                                                                                                                                                                                                                                                                                                                                                                                                                                                                                                                                                                                                                                                                                                                                                                                                                                             |                     | Do they interact with parents     | Always | Mostly  | Sometimes 24 | Once a    | Never       |
|                                                                                                                                                                                                                                                                                                                                                                                                                                                                                                                                                                                                                                                                                                                                                                                                                                                                                                                                                                                                                                                                                                                                                                                                                                                                                                                                                                                                                                                                                                                                                                                                                                                                                                                                                                                                                                                                                                                                                                                                                                                                                                                |                     |                                   | 148    | 138     |              |           | 76          |
| Curriculum How the curriculum is? Modern Mostly modern Mostly Traditional A mix                                                                                                                                                                                                                                                                                                                                                                                                                                                                                                                                                                                                                                                                                                                                                                                                                                                                                                                                                                                                                                                                                                                                                                                                                                                                                                                                                                                                                                                                                                                                                                                                                                                                                                                                                                                                                                                                                                                                                                                                                                |                     |                                   |        |         |              |           |             |
|                                                                                                                                                                                                                                                                                                                                                                                                                                                                                                                                                                                                                                                                                                                                                                                                                                                                                                                                                                                                                                                                                                                                                                                                                                                                                                                                                                                                                                                                                                                                                                                                                                                                                                                                                                                                                                                                                                                                                                                                                                                                                                                |                     |                                   |        |         |              | 36        |             |