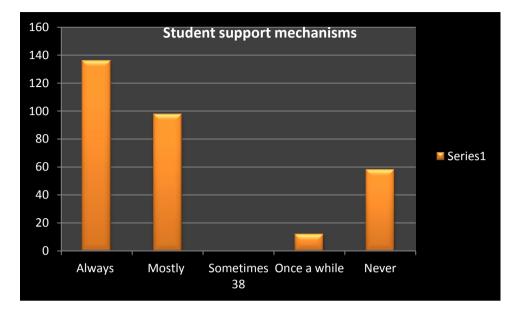

# Govt. D.B. Girls' P.G. College, Raipur, Chhattisgarh

Feedback Data - N-620 Done On Incidental Cum Random Basis (Some Of The Questions Were Left without a

comment )

| <table-row><table-row><table-row><table-row><table-row><table-container><table-container><table-container><table-container><table-container><table-container><table-container><table-container><table-container></table-container></table-container></table-container></table-container></table-container></table-container></table-container></table-container></table-container></table-row></table-row></table-row></table-row></table-row>                                                                                                                                                                                                                                                                                                                                                                                                                                                                                                                                                                                                                                                                                                                                                                                                                                                                                                                                                                                                                                                                                                                                                                                                                                                                                                                                                                                                                                                                                                                                                                                                                                                                 |                     |                                   |        |         |              | Manuarad  | Outstanding |
|----------------------------------------------------------------------------------------------------------------------------------------------------------------------------------------------------------------------------------------------------------------------------------------------------------------------------------------------------------------------------------------------------------------------------------------------------------------------------------------------------------------------------------------------------------------------------------------------------------------------------------------------------------------------------------------------------------------------------------------------------------------------------------------------------------------------------------------------------------------------------------------------------------------------------------------------------------------------------------------------------------------------------------------------------------------------------------------------------------------------------------------------------------------------------------------------------------------------------------------------------------------------------------------------------------------------------------------------------------------------------------------------------------------------------------------------------------------------------------------------------------------------------------------------------------------------------------------------------------------------------------------------------------------------------------------------------------------------------------------------------------------------------------------------------------------------------------------------------------------------------------------------------------------------------------------------------------------------------------------------------------------------------------------------------------------------------------------------------------------|---------------------|-----------------------------------|--------|---------|--------------|-----------|-------------|
| NameNameNameNameNameNameNameNameNameNameNameNameNameNameNameNameNameNameNameNameNameNameNameNameNameNameNameNameNameNameNameNameNameNameNameNameNameNameNameNameNameNameNameNameNameNameNameNameNameNameNameNameNameNameNameNameNameNameNameNameNameNameNameNameNameNameNameNameNameNameNameNameNameNameNameNameNameNameNameNameNameNameNameNameNameNameNameNameNameNameNameNameNameNameNameNameNameNameNameNameNameNameNameNameNameNameNameNameNameNameNameNameNameNameNameNameNameNameNameNameNameNameNameNameNameNameNameNameNameNameNameNameNameNameNameNameNameNameNameNameNameNameNameNameNameNameNameNameNameNameNameNameNameNameNameName </td <td></td> <td>Sitting arrangement</td> <td>poor</td> <td>Average</td> <td>Good</td> <td>Very good</td> <td>Outstanding</td>                                                                                                                                                                                                                                                                                                                                                                                                                                                                                                                                                                                                                                                                                                                                                                                                                                                                                                                                                                                                                                                                                                                                                                                                                                                                                                                              |                     | Sitting arrangement               | poor   | Average | Good         | Very good | Outstanding |
| 1000000000000000000000000000000000000                                                                                                                                                                                                                                                                                                                                                                                                                                                                                                                                                                                                                                                                                                                                                                                                                                                                                                                                                                                                                                                                                                                                                                                                                                                                                                                                                                                                                                                                                                                                                                                                                                                                                                                                                                                                                                                                                                                                                                                                                                                                          | Class Toolin        |                                   |        |         |              |           |             |
| 1400140014001400140014001400140014001400140014001400140014001400140014001400140014001400140014001400140014001400140014001400140014001400140014001400140014001400140014001400140014001400140014001400140014001400140014001400140014001400140014001400140014001400140014001400140014001400140014001400140014001400140014001400140014001400140014001400140014001400140014001400140014001400140014001400140014001400140014001400140014001400140014001400140014001400140014001400140014001400140014001400140014001400140014001400140014001400140014001400140014001400140014001400140014001400140014001400140014001400140014001400140014001400140014001                                                                                                                                                                                                                                                                                                                                                                                                                                                                                                                                                                                                                                                                                                                                                                                                                                                                                                                                                                                                                                                                                                                                                                                                                                                                                                                                                                                                                                                              |                     |                                   |        |         |              |           |             |
| ImageNormNormNormNormNormNormNormNormNormNormNormNormNormNormNormNormNormNormNormNormNormNormNormNormNormNormNormNormNormNormNormNormNormNormNormNormNormNormNormNormNormNormNormNormNormNormNormNormNormNormNormNormNormNormNormNormNormNormNormNormNormNormNormNormNormNormNormNormNormNormNormNormNormNormNormNormNormNormNormNormNormNormNormNormNormNormNormNormNormNormNormNormNormNormNormNormNormNormNormNormNormNormNormNormNormNormNormNormNormNormNormNormNormNormNormNormNormNormNormNormNormNormNormNormNormNormNormNormNormNormNormNormNormNormNormNormNormNormNormNormNormNormNormNormNormNormNormNormNormNormNormNormNormNormNorm <th< td=""><td></td><td></td><td></td><td></td><td></td><td></td><td></td></th<>                                                                                                                                                                                                                                                                                                                                                                                                                                                                                                                                                                                                                                                                                                                                                                                                                                                                                                                                                                                                                                                                                                                                                                                                                                                                                                                                                                             |                     |                                   |        |         |              |           |             |
| ImageImageImageImageImageImageImageImageImageImageImageImageImageImageImageImageImageImageImageImageImageImageImageImageImageImageImageImageImageImageImageImageImageImageImageImageImageImageImageImageImageImageImageImageImageImageImageImageImageImageImageImageImageImageImageImageImageImageImageImageImageImageImageImageImageImageImageImageImageImageImageImageImageImageImageImageImageImageImageImageImageImageImageImageImageImageImageImageImageImageImageImageImageImageImageImageImageImageImageImageImageImageImageImageImageImageImageImageImageImageImageImageImageImageImageImageImageImageImageImageImageImageImageImageImageImageImageImageImageImageImageImageImageImageImageImageImageImageImageImageImage <thimage< th="">ImageImageImage<th< td=""><td></td><td></td><td></td><td></td><td></td><td></td><td></td></th<></thimage<>                                                                                                                                                                                                                                                                                                                                                                                                                                                                                                                                                                                                                                                                                                                                                                                                                                                                                                                                                                                                                                                                                                                                                                                                                                                   |                     |                                   |        |         |              |           |             |
| NormNormNormNormNormNormNormNormNormNormNormNormNormNormNormNormNormNormNormNormNormNormNormNormNormNormNormNormNormNormNormNormNormNormNormNormNormNormNormNormNormNormNormNormNormNormNormNormNormNormNormNormNormNormNormNormNormNormNormNormNormNormNormNormNormNormNormNormNormNormNormNormNormNormNormNormNormNormNormNormNormNormNormNormNormNormNormNormNormNormNormNormNormNormNormNormNormNormNormNormNormNormNormNormNormNormNormNormNormNormNormNormNormNormNormNormNormNormNormNormNormNormNormNormNormNormNormNormNormNormNormNormNormNormNormNormNormNormNormNormNormNormNormNormNormNormNormNormNormNormNormNormNormNormNormNormN                                                                                                                                                                                                                                                                                                                                                                                                                                                                                                                                                                                                                                                                                                                                                                                                                                                                                                                                                                                                                                                                                                                                                                                                                                                                                                                                                                                                                                                              |                     |                                   |        |         |              |           |             |
| SectorContropContropContropContropContropContropContropContropContropContropContropContropContropContropContropContropContropContropContropContropContropContropContropContropContropContropContropContropContropContropContropContropContropContropContropContropContropContropContropContropContropContropContropContropContropContropContropContropContropContropContropContropContropContropContropContropContropContropContropContropContropContropContropContropContropContropContropContropContropContropContropContropContropContropContropContropContropContropContropContropContropContropContropContropContropContropContropContropContropContropContropContropContropContropContropContropContropContropContropContropContropContropContropContropContropContropContropContropContropContropContropContropContropContropContropContropContropContropContropContropContropContropContropContropContropControp </td <td></td> <td></td> <td></td> <td></td> <td></td> <td></td> <td></td>                                                                                                                                                                                                                                                                                                                                                                                                                                                                                                                                                                                                                                                                                                                                                                                                                                                                                                                                                                                                                                                                                                            |                     |                                   |        |         |              |           |             |
| App of the sector of the se  | Toilet              |                                   |        |         |              |           |             |
| SameSameSameSameSameSameSameSameSameSameSameSameSameSameSameSameSameSameSameSameSameSameSameSameSameSameSameSameSameSameSameSameSameSameSameSameSameSameSameSameSameSameSameSameSameSameSameSameSameSameSameSameSameSameSameSameSameSameSameSameSameSameSameSameSameSameSameSameSameSameSameSameSameSameSameSameSameSameSameSameSameSameSameSameSameSameSameSameSameSameSameSameSameSameSameSameSameSameSameSameSameSameSameSameSameSameSameSameSameSameSameSameSameSameSameSameSameSameSameSameSameSameSameSameSameSameSameSameSameSameSameSameSameSameSameSameSameSameSameSameSameSameSameSameSameSameSameSameSameSameSameSameSameSameSameSame                                                                                                                                                                                                                                                                                                                                                                                                                                                                                                                                                                                                                                                                                                                                                                                                                                                                                                                                                                                                                                                                                                                                                                                                                                                                                                                                                                                                                                                               |                     |                                   |        |         |              |           |             |
| 11111111111111111111111111111111111111111111111111111111111111111111111111111111111111111111111111111111111111111111111111111111111111111111111111111111111111111111111111111111111111111111111111111111111 <th< td=""><td>Canteen</td><td></td><td></td><td></td><td></td><td></td><td></td></th<>                                                                                                                                                                                                                                                                                                                                                                                                                                                                                                                                                                                                                                                                                                                                                                                                                                                                                                                                                                                                                                                                                                                                                                                                                                                                                                                                                                                                                                                                                                                                                                                                                                                                                                                                                                                                            | Canteen             |                                   |        |         |              |           |             |
| NameNetworkNameNameNameNameNameNameNameNameNameNameNameNameNameNameNameNameNameNameNameNameNameNameNameNameNameNameNameNameNameNameNameNameNameNameNameNameNameNameNameNameNameNameNameNameNameNameNameNameNameNameNameNameNameNameNameNameNameNameNameNameNameNameNameNameNameNameNameNameNameNameNameNameNameNameNameNameNameNameNameNameNameNameNameNameNameNameNameNameNameNameNameNameNameNameNameNameNameNameNameNameNameNameNameNameNameNameNameNameNameNameNameNameNameNameNameNameNameNameNameNameNameNameNameNameNameNameNameNameNameNameNameNameNameNameNameNameNameNameNameNameNameNameNameNameNameNameNameNameNameNameNameNameNameName <td></td> <td></td> <td>14</td> <td>144</td> <td></td> <td>136</td> <td>36</td>                                                                                                                                                                                                                                                                                                                                                                                                                                                                                                                                                                                                                                                                                                                                                                                                                                                                                                                                                                                                                                                                                                                                                                                                                                                                                                                                                                            |                     |                                   | 14     | 144     |              | 136       | 36          |
| NameNameNameNameNameNameNameNameNameNameNameNameNameNameNameNameNameNameNameNameNameNameNameNameNameNameNameNameNameNameNameNameNameNameNameNameNameNameNameNameNameNameNameNameNameNameNameNameNameNameNameNameNameNameNameNameNameNameNameNameNameNameNameNameNameNameNameNameNameNameNameNameNameNameNameNameNameNameNameNameNameNameNameNameNameNameNameNameNameNameNameNameNameNameNameNameNameNameNameNameNameNameNameNameNameNameNameNameNameNameNameNameNameNameNameNameNameNameNameNameNameNameNameNameNameNameNameNameNameNameNameNameNameNameNameNameNameNameNameNameNameNameNameNameNameNameNameNameNameNameNameNameNameNameNameName<                                                                                                                                                                                                                                                                                                                                                                                                                                                                                                                                                                                                                                                                                                                                                                                                                                                                                                                                                                                                                                                                                                                                                                                                                                                                                                                                                                                                                                                              |                     | Food                              | 16     | 126     | 200          | 138       | 38          |
| namenamenamenamenamenamenamenamenamenamenamenamenamenamenamenamenamenamenamenamenamenamenamenamenamenamenamenamenamenamenamenamenamenamenamenamenamenamenamenamenamenamenamenamenamenamenamenamenamenamenamenamenamenamenamenamenamenamenamenamenamenamenamenamenamenamenamenamenamenamenamenamenamenamenamenamenamenamenamenamenamenamenamenamenamenamenamenamenamenamenamenamenamenamenamenamenamenamenamenamenamenamenamenamenamenamenamenamenamenamenamenamenamenamenamenamenamenamenamenamenamenamenamenamenamenamenamenamenamenamenamenamenamenamenamenamenamenamenamenamenamenamenamenamenamenamenamenamenamenamenamenamenamenamenamenamen                                                                                                                                                                                                                                                                                                                                                                                                                                                                                                                                                                                                                                                                                                                                                                                                                                                                                                                                                                                                                                                                                                                                                                                                                                                                                                                                                                                                                                                              |                     |                                   |        |         |              |           | 36          |
| sharejeakjeakjeakjeakjeakjeakjeakjeakjeakjeakjeakjeakjeakjeakjeakjeakjeakjeakjeakjeakjeakjeakjeakjeakjeakjeakjeakjeakjeakjeakjeakjeakjeakjeakjeakjeakjeakjeakjeakjeakjeakjeakjeakjeakjeakjeakjeakjeakjeakjeakjeakjeakjeakjeakjeakjeakjeakjeakjeakjeakjeakjeakjeakjeakjeakjeakjeakjeakjeakjeakjeakjeakjeakjeakjeakjeakjeakjeakjeakjeakjeakjeakjeakjeakjeakjeakjeakjeakjeakjeakjeakjeakjeakjeakjeakjeakjeakjeakjeakjeakjeakjeakjeakjeakjeakjeakjeakjeakjeakjeakjeakjeakjeakjeakjeakjeakjeakjeakjeakjeakjeakjeakjeakjeakjeakjeakjeakjeakjeakjeakjeakjeakjeakjeakjeakjeakjeakjeakjeakjeakjeakjeakjeakjeakjeakjeakjeakjeakjeakjeakjeakjeakjeakjeakjeak                                                                                                                                                                                                                                                                                                                                                                                                                                                                                                                                                                                                                                                                                                                                                                                                                                                                                                                                                                                                                                                                                                                                                                                                                                                                                                                                                                                                                                                              |                     | Hygiene                           | 13     | 158     | 206          | 124       | 46          |
| AnswerSubsetSubsetSubsetSubsetSubsetSubsetSubsetSubsetSubsetSubsetSubsetSubsetSubsetSubsetSubsetSubsetSubsetSubsetSubsetSubsetSubsetSubsetSubsetSubsetSubsetSubsetSubsetSubsetSubsetSubsetSubsetSubsetSubsetSubsetSubsetSubsetSubsetSubsetSubsetSubsetSubsetSubsetSubsetSubsetSubsetSubsetSubsetSubsetSubsetSubsetSubsetSubsetSubsetSubsetSubsetSubsetSubsetSubsetSubsetSubsetSubsetSubsetSubsetSubsetSubsetSubsetSubsetSubsetSubsetSubsetSubsetSubsetSubsetSubsetSubsetSubsetSubsetSubsetSubsetSubsetSubsetSubsetSubsetSubsetSubsetSubsetSubsetSubsetSubsetSubsetSubsetSubsetSubsetSubsetSubsetSubsetSubsetSubsetSubsetSubsetSubsetSubsetSubsetSubsetSubsetSubsetSubsetSubsetSubsetSubsetSubsetSubsetSubsetSubsetSubsetSubsetSubsetSubsetSubsetSubsetSubsetSubsetSubsetSubsetSubsetSubsetSubsetSubsetSubsetSubsetSubsetSubsetSubsetSubsetSubs                                                                                                                                                                                                                                                                                                                                                                                                                                                                                                                                                                                                                                                                                                                                                                                                                                                                                                                                                                                                                                                                                                                                                                                                                                                                 | Parking             |                                   | 15     | 132     | 204          | 162       | 48          |
| SpaceSpaceSpaceSpaceSpaceSpaceSpaceSpaceSpaceSpaceSpaceSpaceSpaceSpaceSpaceSpaceSpaceSpaceSpaceSpaceSpaceSpaceSpaceSpaceSpaceSpaceSpaceSpaceSpaceSpaceSpaceSpaceSpaceSpaceSpaceSpaceSpaceSpaceSpaceSpaceSpaceSpaceSpaceSpaceSpaceSpaceSpaceSpaceSpaceSpaceSpaceSpaceSpaceSpaceSpaceSpaceSpaceSpaceSpaceSpaceSpaceSpaceSpaceSpaceSpaceSpaceSpaceSpaceSpaceSpaceSpaceSpaceSpaceSpaceSpaceSpaceSpaceSpaceSpaceSpaceSpaceSpaceSpaceSpaceSpaceSpaceSpaceSpaceSpaceSpaceSpaceSpaceSpaceSpaceSpaceSpaceSpaceSpaceSpaceSpaceSpaceSpaceSpaceSpaceSpaceSpaceSpaceSpaceSpaceSpaceSpaceSpaceSpaceSpaceSpaceSpaceSpaceSpaceSpaceSpaceSpaceSpaceSpaceSpaceSpaceSpaceSpaceSpaceSpaceSpaceSpaceSpaceSpaceSpaceSpaceSpaceSpaceSpaceSpaceSpaceSpaceSpaceSpaceSpaceSpace <th< td=""><td></td><td></td><td>12</td><td>104</td><td>198</td><td>144</td><td>50</td></th<>                                                                                                                                                                                                                                                                                                                                                                                                                                                                                                                                                                                                                                                                                                                                                                                                                                                                                                                                                                                                                                                                                                                                                                                                                                                            |                     |                                   | 12     | 104     | 198          | 144       | 50          |
| NormNormNormNormNormNormNormNormNormNormNormNormNormNormNormNormNormNormNormNormNormNormNormNormNormNormNormNormNormNormNormNormNormNormNormNormNormNormNormNormNormNormNormNormNormNormNormNormNormNormNormNormNormNormNormNormNormNormNormNormNormNormNormNormNormNormNormNormNormNormNormNormNormNormNormNormNormNormNormNormNormNormNormNormNormNormNormNormNormNormNormNormNormNormNormNormNormNormNormNormNormNormNormNormNormNormNormNormNormNormNormNormNormNormNormNormNormNormNormNormNormNormNormNormNormNormNormNormNormNormNormNormNormNormNormNormNormNormNormNormNormNormNormNormNormNormNormNormNormNormNormNormNormNormNormNormN                                                                                                                                                                                                                                                                                                                                                                                                                                                                                                                                                                                                                                                                                                                                                                                                                                                                                                                                                                                                                                                                                                                                                                                                                                                                                                                                                                                                                                                              | Corridor            | Cleanliness                       | 10     | 116     | 196          | 150       | 52          |
| Dinkag WaterHyme / select1616161616161616Connon noomSpace1516161616161616Arrangement or<br>outstainent13871816161616String arrangement or<br>string interment1387181616161616Space1716161616161616161616Space17161616161616161616161616161616161616161616161616161616161616161616161616161616161616161616161616161616161616161616161616161616161616161616161616161616161616161616161616161616161616161616161616161616161616161616161616161616161616161616161616<                                                                                                                                                                                                                                                                                                                                                                                                                                                                                                                                                                                                                                                                                                                                                                                                                                                                                                                                                                                                                                                                                                                                                                                                                                                                                                                                                                                                                                                                                                                                                                                                                                               |                     | Space                             | 13     | 128     | 206          | 164       | 40          |
| Common normSpeckerIsIsIsIsIsIsIsIsIsIsIsIsIsIsIsIsIsIsIsIsIsIsIsIsIsIsIsIsIsIsIsIsIsIsIsIsIsIsIsIsIsIsIsIsIsIsIsIsIsIsIsIsIsIsIsIsIsIsIsIsIsIsIsIsIsIsIsIsIsIsIsIsIsIsIsIsIsIsIsIsIsIsIsIsIsIsIsIsIsIsIsIsIsIsIsIsIsIsIsIsIsIsIsIsIsIsIsIsIsIsIsIsIsIsIsIsIsIsIsIsIsIsIsIsIsIsIsIsIsIsIsIsIsIsIsIsIsIsIsIsIsIsIsIsIsIsIsIsIsIsIsIsIsIsIsIsIsIsIsIsIsIsIsIsIsIsIsIsIsIsIsIsIsIsIsIsIsIsIsIsIsIs<                                                                                                                                                                                                                                                                                                                                                                                                                                                                                                                                                                                                                                                                                                                                                                                                                                                                                                                                                                                                                                                                                                                                                                                                                                                                                                                                                                                                                                                                                                                                                                                                                                                                                                                |                     |                                   | 14     | 132     | 192          | 154       | 54          |
| Common normSpeckerIsIsIsIsIsIsIsIsIsIsIsIsIsIsIsIsIsIsIsIsIsIsIsIsIsIsIsIsIsIsIsIsIsIsIsIsIsIsIsIsIsIsIsIsIsIsIsIsIsIsIsIsIsIsIsIsIsIsIsIsIsIsIsIsIsIsIsIsIsIsIsIsIsIsIsIsIsIsIsIsIsIsIsIsIsIsIsIsIsIsIsIsIsIsIsIsIsIsIsIsIsIsIsIsIsIsIsIsIsIsIsIsIsIsIsIsIsIsIsIsIsIsIsIsIsIsIsIsIsIsIsIsIsIsIsIsIsIsIsIsIsIsIsIsIsIsIsIsIsIsIsIsIsIsIsIsIsIsIsIsIsIsIsIsIsIsIsIsIsIsIsIsIsIsIsIsIsIsIsIsIsIs<                                                                                                                                                                                                                                                                                                                                                                                                                                                                                                                                                                                                                                                                                                                                                                                                                                                                                                                                                                                                                                                                                                                                                                                                                                                                                                                                                                                                                                                                                                                                                                                                                                                                                                                | Drinking Water      |                                   | 16     | 136     | 216          | 170       | 62          |
| Arrangement for<br>entertainment11104130132130132132132132132132134134134134134134134134134134134134134134134134134134134134134134134134134134134134134134134134134134134134134134134134134134134134134134134134134134134134134134134134134134134134134134134134134134134134134134134134134134134134134134134134134134134134134134134134134134134134134134134134134134134134134134134134134134134134134134134134134134134134134134134134134134134134134134134134134134134134134134134134134134134134134134134134134134134134134134134134134134134<                                                                                                                                                                                                                                                                                                                                                                                                                                                                                                                                                                                                                                                                                                                                                                                                                                                                                                                                                                                                                                                                                                                                                                                                                                                                                                                                                                                                                                                                                                                                                             |                     |                                   |        |         |              |           |             |
| InductionInternationSinceSinceSinceSinceSinceSinceSinceSinceSinceSinceSinceSinceSinceSinceSinceSinceSinceSinceSinceSinceSinceSinceSinceSinceSinceSinceSinceSinceSinceSinceSinceSinceSinceSinceSinceSinceSinceSinceSinceSinceSinceSinceSinceSinceSinceSinceSinceSinceSinceSinceSinceSinceSinceSinceSinceSinceSinceSinceSinceSinceSinceSinceSinceSinceSinceSinceSinceSinceSinceSinceSinceSinceSinceSinceSinceSinceSinceSinceSinceSinceSinceSinceSinceSinceSinceSinceSinceSinceSinceSinceSinceSinceSinceSinceSinceSinceSinceSinceSinceSinceSinceSinceSinceSinceSinceSinceSinceSinceSinceSinceSinceSinceSinceSinceSinceSinceSinceSinceSinceSinceSinceSinceSinceSinceSinceSinceSinceSinceSinceSinceSinceSinceSinceSinceSinceSinceSinceSinceSinceSinceSinceSinceSinc                                                                                                                                                                                                                                                                                                                                                                                                                                                                                                                                                                                                                                                                                                                                                                                                                                                                                                                                                                                                                                                                                                                                                                                                                                                                                                                                                 |                     |                                   | 11     | 104     | 190          | 162       | 46          |
| AutoriumIndex10121013013062Sports FacilitiesI15151817260Fee CountersI151515125Boots17155156126060Boots171421815468ILirarySpece171421815468Boots111472561563641Basalaney Newspaper171421815468IliraryBasalaney Newspaper171421815468Basalaney Newspaper1718261365656Internet Facility13101212121213Computer Room/labsNumbers of computers1412135636Computer Room/labsNumbers of computers1412135636Computer Room/labsNumbers of computers1412135636Computer Room/labsNumbers of computers14131313131313131313131313131313131313131313131313131313131313131313131313131313131313131313131313 </td <td></td> <td></td> <td></td> <td></td> <td></td> <td></td> <td></td>                                                                                                                                                                                                                                                                                                                                                                                                                                                                                                                                                                                                                                                                                                                                                                                                                                                                                                                                                                                                                                                                                                                                                                                                                                                                                                                                                                                                                                          |                     |                                   |        |         |              |           |             |
| Sports FacilitiesIndex1616181720Fer CounternI1112615614414LibrarySooks1415615617260Countern1401561581726060Countern1401561581726060CounternLighting and fans11014115815841CounternEacling room2782223504760Countern facility12121214158606060Computer Room/look1401221381846060Computer Room/look1401221361366060Computer Room/look1401221361366060Computer Room/look1401221361366060Computer Room/look1401241361365060Computer Room/look1401241361365060Computer Room/look1401241361365050Computer Room/look1401361361365050Computer Room/look1401361361365050Computer Room/look1401361361365050Computer Room/look1401361361365050Computer Solution136 <td></td> <td>Sitting arrangement</td> <td>13</td> <td>82</td> <td>184</td> <td>164</td> <td>50</td>                                                                                                                                                                                                                                                                                                                                                                                                                                                                                                                                                                                                                                                                                                                                                                                                                                                                                                                                                                                                                                                                                                                                                                                                                                                                                                                                                   |                     | Sitting arrangement               | 13     | 82      | 184          | 164       | 50          |
| recountersimageimageimageimageimageimageUbraySpace1719519515252ImageBools17156196176ImageMagnins/Newspaper171421981346ImageUpting and fans111413561864ImageReading room17982021904ImagePacing room17982021904ImagePacing room17982021904ImagePacing room17982021904ImagePacing room17982021904ImagePacing room111101911914ImageImage1319818466ImageAnometic room11121941919ImageAnometic room111819163ImageAnometic room11102202166ImageSecurit131620166ImageSecurit11102202166ImageSecurit13161856ImageSecurit141020185ImageSecurit161010101010ImageSecurit16161                                                                                                                                                                                                                                                                                                                                                                                                                                                                                                                                                                                                                                                                                                                                                                                                                                                                                                                                                                                                                                                                                                                                                                                                                                                                                                                                                                                                                                                                                                                                              | Auditorium          |                                   | 10     | 132     | 190          | 180       | 62          |
| IbraySpace1716519218292IdentionBooks1416619412760Maganize/Kewapater171421961561564Idention17014219615644IdentionReading com170982021504Idention120121224234144Internet Facility15166158564Computer Moornship14012219415460Internet Facility171871961566Matter Scility1816615866Computer Moornship14012219413652Matter Scility1718181616Matter Scility1718181852Camputer Moornshipt1118201614Stating arrangement101022041852CampusSpace161002061660Matter Moornet11122041352Matter Moornet11121361462Matter Moornet11121366014Matter Moornet11121366014Matter Moornet1316141462Matter Moornet1116141462 <td< td=""><td>Sports Facilities</td><td></td><td>16</td><td>116</td><td>188</td><td>172</td><td>60</td></td<>                                                                                                                                                                                                                                                                                                                                                                                                                                                                                                                                                                                                                                                                                                                                                                                                                                                                                                                                                                                                                                                                                                                                                                                                                                                                                                                                                                                          | Sports Facilities   |                                   | 16     | 116     | 188          | 172       | 60          |
| IndexBooksInfoIsfamIsfamInfoInfoMagainer/Nowspaper1714218418464IndexHading and fass1111419518644IndexReading room1720420413040IndexBooks122041706060Index12020419010010010060Index120121204131100100100Internet Facility120181192181310310310Internet facility120181190130310310310310Internet facility120181190310310310310310310Internet facility120181190120310310310310310310310310310310310310310310310310310310310310310310310310310310310310310310310310310310310310310310310310310310310310310310310310310310310310310310310310310310310310310310310310310310310310310310310 <td< td=""><td>Fee Counters</td><td></td><td>11</td><td>126</td><td>196</td><td>134</td><td>54</td></td<>                                                                                                                                                                                                                                                                                                                                                                                                                                                                                                                                                                                                                                                                                                                                                                                                                                                                                                                                                                                                                                                                                                                                                                                                                                                                                                                                                                                                                 | Fee Counters        |                                   | 11     | 126     | 196          | 134       | 54          |
| Image: state of the state of | Library             | Space                             | 17     | 106     | 192          | 162       | 52          |
| IndexIndexIndexIndexIndexIndexIndexIndexReading room179820219046IndexIndex121220417440IndexIndexIndexIndexIndexIndexIndexIndexIndexIndexIndexIndexIndexIndexIndexIndexIndexInternet FacilityIndexIndexIndexIndexIndexIndexIndexIndexInternet FacilityIndexInternet FacilityIndexIndexIndexIndexIndexIndexInternet FacilityInternet FacilityIndexIndexIndexIndexIndexIndexIndexIndexIndexIndexIndexIndexIndexIndexIndexIndexIndexIndexIndexIndexIndexIndexIndexIndexIndexIndexIndexIndexIndexIndexIndexIndexIndexIndexIndexIndexIndexIndexIndexIndexIndexIndexIndexIndexIndexIndexIndexIndexIndexIndexIndexIndexIndexIndexIndexIndexIndexIndexIndexIndexIndexIndexIndexIndexIndexIndexIndexIndexIndexIndexIndexIndexIndexIndexIndexIndexIndexIndexIndexIndex <td></td> <td>Books</td> <td>14</td> <td>156</td> <td>196</td> <td>172</td> <td>60</td>                                                                                                                                                                                                                                                                                                                                                                                                                                                                                                                                                                                                                                                                                                                                                                                                                                                                                                                                                                                                                                                                                                                                                                                                                                                            |                     | Books                             | 14     | 156     | 196          | 172       | 60          |
| Reading room179820219048Index obox121220417440Index obox121220417440Index obox1912121212121212Index obox1819181918601860Computer Booms/lobNumbers of computers141281913601616Internet facility12128191350505016161616161616161616161616161616161616161616161616161616161616161616161616161616161616161616161616161616161616161616161616161616161616161616161616161616161616161616161616161616161616161616161616161616161616161616161616161616161616161616                                                                                                                                                                                                                                                                                                                                                                                                                                                                                                                                                                                                                                                                                                                                                                                                                                                                                                                                                                                                                                                                                                                                                                                                                                                                                                                                                                                                                                                                                                                                                                                                                                                      |                     | Magazines/Newspaper               | 17     | 142     | 198          | 194       | 68          |
| e-book1212220417440R-book1911019215244R-book19191919191919R-bookN-bit Facility1810619818460Computer Rooms/labsNumbers of conguters1412219418460Computer Rooms/labsInternet Facility1212819515638Rooms/labsInternet Facility1212820413852Computer Rooms/labsStiting arrangement1012220413852ComputSecurity1310520216654Comput1110220216266Rooms1110220418656HottelRooms1410520418666HottelRooms1410618419456HottelRooms1110220418666TEACHING/TEACHERPunctuality0810418413464TEACHING/TEACHERSPunctuality16901721945252TEACHING/TEACHERSDo they concurage student to<br>for leture16450144505252Do they concurage student to<br>for leture16450501441346456Do they resolve problems164NositySometimes 240nce aNev                                                                                                                                                                                                                                                                                                                                                                                                                                                                                                                                                                                                                                                                                                                                                                                                                                                                                                                                                                                                                                                                                                                                                                                                                                                                                                                                                                                                |                     | Lighting and fans                 | 11     | 114     | 196          | 186       | 44          |
| N-List Facility19101212121212Internet facility1810619816860Computer KoomylabsNumbers of computers1412219414460Internet facility121281961563838Accessibility cononcomputer11281961563838Accessibility cononcomputer1128196120120100100Accessibility cononcomputer11282041865454Accessibility cononcomputer11022041865454Accessibility cononcomputer11022061685452CampusSecurity131082021665454CampusSecurity141072061685656MostelRooms141062041826666HotelRooms141061841305050Actility131081481841305050TACHING/TEACHERNuncularly6414418418464Actility149216216414418464Actility14931081741846464Actility14941841841846464Actility16162901                                                                                                                                                                                                                                                                                                                                                                                                                                                                                                                                                                                                                                                                                                                                                                                                                                                                                                                                                                                                                                                                                                                                                                                                                                                                                                                                                                                                                                                                      |                     | Reading room                      | 17     | 98      | 202          | 190       | 48          |
| Internet Facility181618181818181818181818181818181818181818181818181818181818181818181818181818181818181818181818181818181818181818181818181818181818181818181818181818181818181818181818181818181818181818181818181818181818181818181818181818181818181818181818181818181818181818181818181818181818181818181818181818181818181818181818181818181818181818181818181818181818181818181818181818                                                                                                                                                                                                                                                                                                                                                                                                                                                                                                                                                                                                                                                                                                                                                                                                                                                                                                                                                                                                                                                                                                                                                                                                                                                                                                                                                                                                                                                                                                                                                                                                                                                                                                                |                     | e-books                           | 12     | 122     | 204          | 174       | 40          |
| Computer Rooms/LabsNumbers of computers1412219418460Internet facility1212819615638Accessibility to non-computer<br>subject students1111819015050Subject students0912220413852CampusSecurity1310820216654CampusSecurity1310820216654CampusCleanlines & Hygiene119717412440Candines & Hygiene1110220216266HostelRooms1410620418855HostelRooms1410620418856HostelRooms1610418617462TEACHING/TEACHERSParceles119218218660TEACHING/TEACHERSParceles Expressiveness119218218450TEACHING/TEACHERSParceles Expressiveness119117419484Canding Expressiveness119218216452TEACHING/TEACHERSParceles Expressiveness119119484Canding Expressiveness119218219484Canding Expressiveness119817419452TEACHING/TEACHERSDo they come well preparedAlwaysMostlySometimes 16Once aNever <tr< td=""><td></td><td>N- List Facility</td><td>19</td><td>110</td><td>192</td><td>152</td><td>44</td></tr<>                                                                                                                                                                                                                                                                                                                                                                                                                                                                                                                                                                                                                                                                                                                                                                                                                                                                                                                                                                                                                                                                                                                                                                                                                               |                     | N- List Facility                  | 19     | 110     | 192          | 152       | 44          |
| Computer Rooms/LabsNumbers of computers1412219418460Internet facility1212819615638Accessibility to non-computer<br>subject students1111819015050Subject students0912220413852CampusSecurity1310820216654CampusSecurity1310820216654CampusCleanlines & Hygiene119717412440Candines & Hygiene1110220216266HostelRooms1410620418855HostelRooms1410620418856HostelRooms1610418617462TEACHING/TEACHERSParceles119218218660TEACHING/TEACHERSParceles Expressiveness119218218450TEACHING/TEACHERSParceles Expressiveness119117419484Canding Expressiveness119218216452TEACHING/TEACHERSParceles Expressiveness119119484Canding Expressiveness119218219484Canding Expressiveness119817419452TEACHING/TEACHERSDo they come well preparedAlwaysMostlySometimes 16Once aNever <tr< td=""><td></td><td></td><td></td><td></td><td></td><td></td><td></td></tr<>                                                                                                                                                                                                                                                                                                                                                                                                                                                                                                                                                                                                                                                                                                                                                                                                                                                                                                                                                                                                                                                                                                                                                                                                                                                            |                     |                                   |        |         |              |           |             |
| Computer Rooms/LabsNumbers of computers1412219418460Internet facility1212819615638Accessibility to non-computer<br>subject students1111819015050Subject students0912220413852CampusSecurity1310820216654CampusSecurity1310820216654CampusCleanlines & Hygiene119717412440Candines & Hygiene1110220216266HostelRooms1410620418855HostelRooms1410620418856HostelRooms1610418617462TEACHING/TEACHERSParceles119218218660TEACHING/TEACHERSParceles Expressiveness119218218450TEACHING/TEACHERSParceles Expressiveness119117419484Canding Expressiveness119218216452TEACHING/TEACHERSParceles Expressiveness119119484Canding Expressiveness119218219484Canding Expressiveness119817419452TEACHING/TEACHERSDo they come well preparedAlwaysMostlySometimes 16Once aNever <tr< td=""><td></td><td>Internet Facility</td><td>18</td><td>106</td><td>198</td><td>168</td><td>56</td></tr<>                                                                                                                                                                                                                                                                                                                                                                                                                                                                                                                                                                                                                                                                                                                                                                                                                                                                                                                                                                                                                                                                                                                                                                                                                              |                     | Internet Facility                 | 18     | 106     | 198          | 168       | 56          |
| Internet facility1212819615638Accessibility to non-compute<br>subject students1111819015050Sitting arrangement0912220433852CampusSecurity1310820216654Space161002051685252Ceaniness & Hygiene119717412440BottelCeaniness & Hygiene1110220216266Mostel100205168555555MostelRooms1410620413856Mess161041851746256Mess161041841805050TEACHING/TEACHERSPunctuality0810419418268TEACHING/TEACHERSPunctuality0810419418264Comment11981741945252TEACHING/TEACHERSPunctuality0810419418260TEACHING/TEACHERSPunctuality081741945252Do they converse student169017219064ConcereDo they converse student162841060Do they converse student148112Sometimes 20Once aNeverMarceDo they resolve problemsAlwaysMostlySometimes 24                                                                                                                                                                                                                                                                                                                                                                                                                                                                                                                                                                                                                                                                                                                                                                                                                                                                                                                                                                                                                                                                                                                                                                                                                                                                                                                                                                                               | Computer Rooms/Jabs |                                   |        |         |              |           |             |
| Accessibility to non-computer<br>subject students1111819015050Security0912220413852CampusSecurity1310820216654Space1610020518852Ceaniness & Hygiene119717412440Ceaniness & Hygiene1110220216266Mess161062041885666Mess161062041846266Mess16104186505066Ford131081841805050Ecurity11921821866060TEACHING/TEACHERSPunctuality0810419418268TEACHING/TEACHERSPunctuality119817419484Ceaniness119817419464TEACHING/TEACHERSPunctuality169017219064Ceaniness11981741946252Do they converge student to<br>to relate the presentAlwaysMostlySometimes 16Once a<br>NeverNeverDo they encourage student to<br>studentAlwaysMostlySometimes 20Once a<br>NeverNeverDo they resolve problemsAlwaysMostlySometimes 24Once a<br>NeverNeverMalaDo they interact with par                                                                                                                                                                                                                                                                                                                                                                                                                                                                                                                                                                                                                                                                                                                                                                                                                                                                                                                                                                                                                                                                                                                                                                                                                                                                                                                                                       |                     |                                   |        |         |              |           |             |
| subject studentsImage: stiting arrangement0912220413852CampusSecurity1310820216654CampusSpace1610020616852Candiness & Hygiene119717412440CampusCleanliness & Hygiene1110220215266HostelRooms1410620418855HostelRooms1410620418856HostelNooms151041865050Fachen Expressiveness119218218660TEACHING/TEACHERSPunctuality0810419418268TEACHING/TEACHERSPunctuality0817419064Conce at the expressiveness119817419064Conce at the expressiveness1609017219064Conce at the expressiveness1628017219064Conce at the expressiveness162841846060Conce at the expressiveness162841846060Conce at the expressiveness162841846160Conce at the expressiveness1628418418461Conce at the expressiveness1628418418461Conce at the expressiveness1628418418461                                                                                                                                                                                                                                                                                                                                                                                                                                                                                                                                                                                                                                                                                                                                                                                                                                                                                                                                                                                                                                                                                                                                                                                                                                                                                                                                                                   |                     |                                   |        |         |              |           |             |
| Sitting arrangement0912220413852CampusSecurity1310820216654CampusSpace1610020616852Camoliness & Hygiene119717412440HostelCleanliness & Hygiene1110220216266HostelRooms1410620418855HostelRooms1410620418856Food131081841805050Food131081841805050FEACHING/TEACHERSPunctuality0810419418268TEACHING/TEACHERSPunctuality0817419484CampusTeachers Expressiveness119817419452TEACHING/TEACHERSPunctuality081041948452TEACHING/TEACHERSPunctuality0817219464Teachers Expressiveness119817419452Teachers Expressiveness159017219464Teachers Expressiveness169017219464Teachers Expressiveness168017219464Teachers Expressiveness168017219464Teachers Expressiveness168017219464Teachers Expressiveness <td< td=""><td></td><td></td><td></td><td></td><td></td><td></td><td></td></td<>                                                                                                                                                                                                                                                                                                                                                                                                                                                                                                                                                                                                                                                                                                                                                                                                                                                                                                                                                                                                                                                                                                                                                                                                                                                                                                                              |                     |                                   |        |         |              |           |             |
| CampusSecurity1316820216654CampusSpace1610020616852Cleanliness & Hygiene119717412440Environment1110220216266HostelRooms1410620418855HostelMess1610418617462Food131081841805050Excurity119218218660TEACHING/TEACHERSPunctuality0810419418268TEACHING/TEACHERSPunctuality081041948410419484CampusTeachers Expressiveness119817419484104194194194194194194194194194194194194194194194194194194194194194194194194194194194194194194194194194194194194194194194194194194194194194194194194194194194194194194194194194194194194194194194194194194194194194194194194194194194194194 <t< td=""><td></td><td></td><td>09</td><td>122</td><td>204</td><td>138</td><td>52</td></t<>                                                                                                                                                                                                                                                                                                                                                                                                                                                                                                                                                                                                                                                                                                                                                                                                                                                                                                                                                                                                                                                                                                                                                                                                                                                                                                                                                                                                                                       |                     |                                   | 09     | 122     | 204          | 138       | 52          |
| Space1610020616852Cleanliness & Hyglene119717412440Environment1110220216266HostelRooms1410620418856HostelRooms1410620418856Food1310818418050Ecurity119218218660TEACHING/TEACHERSPunctuality0810419418268TEACHING/TEACHERSFood169017219064Do they come well prepared<br>for lecture1708017219064Do they encourage student to<br>studentAlwaysMostlySometimes 16<br>sometimes 20Once a<br>while 26NeverDo they resolve problemsAlwaysMostlySometimes 20Once a<br>while 26NeverDo they resolve problemsAlwaysMostlySometimes 44<br>whileOnce a<br>vhileNeverDo they resolve problemsAlwaysMostlySometimes 44<br>whileOnce a<br>vhileNeverDo they interact with parentsAlwaysMostlySometimes 24<br>vhileOnce a<br>vhileNeverDo they interact with parentsAlwaysMostlySometimes 24<br>vhileOnce a<br>vhileNeverDo they interact with parentsAlwaysMostlySometimes 24<br>vhileOnce a<br>vhileNeverDo they interact with parentsAlways <td>Campus</td> <td></td> <td></td> <td></td> <td></td> <td></td> <td></td>                                                                                                                                                                                                                                                                                                                                                                                                                                                                                                                                                                                                                                                                                                                                                                                                                                                                                                                                                                                                                                                                                                    | Campus              |                                   |        |         |              |           |             |
| Cleanliness & Hygiene119717412440Environment1110220216266HostelRooms1410620418856Mess161041861746262Food1310818418050Security119218218660TEACHING/TEACHERSPunctuality0810419418268TEACHING/TEACHERSPunctuality081041945064TEACHING/TEACHERSPunctuality081041945252TEACHING/TEACHERSPunctuality081041945252TEACHING/TEACHERSPunctuality119817419484TEACHING/TEACHERSPunctuality081041945052TEACHING/TEACHERSPunctuality169017219064Teachers Expressiveness1198174985252Do they croow well prepared<br>for lectureAlwaysMostlySometimes 16Once aNeverDo they resolve problemsAlwaysMostlySometimes 20Once aNeverPunctualityPunctualityAlwaysMostlySometimes 44Once aNeverPunctualityPunctualityAlwaysMostlySometimes 24Once aNeverPunctualityPunctualityAlwaysMostlySometimes 24<                                                                                                                                                                                                                                                                                                                                                                                                                                                                                                                                                                                                                                                                                                                                                                                                                                                                                                                                                                                                                                                                                                                                                                                                                                                                                                                                |                     |                                   |        |         |              |           |             |
| Invironment1110220216266HostelRooms1410620418856Mess1610418617462Food1310818418050Security119218218660TEACHING/TEACHERSPunctuality0810419418268TEACHING/TEACHERSPunctuality081041945064TEACHING/TEACHERSPunctuality0810419454Teachers Expressiveness119817419484Teachers Expressiveness169017219064Do they come well prepared<br>for lectureAlwaysMostlySometimes 16Once a<br>while 2652Do they encourage student to<br>expressAlwaysMostlySometimes 20Once a<br>while 26NeverDo their relation is cordial with<br>studentAlwaysMostlySometimes 20Once a<br>while 26NeverDo they resolve problemsAlwaysMostlySometimes 44Once a<br>whileNeverDo they interact with parents<br>H 148138Sometimes 24Once a<br>whileNeverMostlyDo they interact with parents<br>H 48138Sometimes 24Once a<br>whileNeverMostlyDo they interact with parents<br>H 48138Sometimes 24Once a<br>whileNeverMostlyDo they interact with parents<br>H 48AlwaysM                                                                                                                                                                                                                                                                                                                                                                                                                                                                                                                                                                                                                                                                                                                                                                                                                                                                                                                                                                                                                                                                                                                                                                           |                     |                                   |        |         |              |           |             |
| HostelRooms1410620418856Mess1610418617462Food1310818418050Security119218218660TEACHING/TEACHERSPunctuality0810419418268TEACHING/TEACHERSPunctuality081041945064TEACHING/TEACHERSI19817419484TEACHING/TEACHERSPunctuality081045064TEACHING/TEACHERS169017219064TEACHING/TEACHERS170800nce aNeverfor lecture170800nce aNeverfor lecture162840nce aNeverpo they recourage student to<br>expressAlwaysMostlySometimes 20Once aDo their relation is cordial with<br>studentAlwaysMostlySometimes 20Once aDo they resolve problemsAlwaysMostlySometimes 44Once aDo they interact with parentsAlwaysMostlySometimes 24Once aDo they interact with parentsAlwaysMostlySometimes 24Once aAlways1481381380nce aNeveralwaysMostlySometimes 24Once aNeveralways148138138Sometimes 24Once aAlways148138138Sometimes 24                                                                                                                                                                                                                                                                                                                                                                                                                                                                                                                                                                                                                                                                                                                                                                                                                                                                                                                                                                                                                                                                                                                                                                                                                                                                                                      |                     |                                   |        |         |              |           |             |
| Mess1610418617462Food1310818418050Security119218218660TEACHING/TEACHERSPunctuality0810419418268TEACHING/TEACHERSPunctuality0810419418268TEACHING/TEACHERSPunctuality0810419484TEACHING/TEACHERSPunctuality0810419484TEACHING/TEACHERSPunctuality0810419484TEACHING/TEACHERSPunctuality0810419484TEACHING/TEACHERSPunctuality0810419484TEACHING/TEACHERSPunctuality0810419484TEACHING/TEACHERSPunctuality0810419484TEACHING/TEACHERSPunctuality0810419484TEACHING/TEACHERSPunctuality08MostlySometimes 16Once aNeverDo they encourage student to<br>expressAlwaysMostlySometimes 20Once aNeverTEACHINGPunctuality parentsAlwaysMostlySometimes 44Once aNeverTEACHINGPunctuality parentsAlwaysMostlySometimes 24Once aNeverTEACHINGPunctuality parentsAlwaysMostlySometimes 24Once aNeverTEACHINGPunctuality parentsAlwaysMostlySometim                                                                                                                                                                                                                                                                                                                                                                                                                                                                                                                                                                                                                                                                                                                                                                                                                                                                                                                                                                                                                                                                                                                                                                                                                                                                          | Hostel              |                                   |        |         |              |           |             |
| Food1310818418050Security119218218660TEACHING/TEACHERSPunctuality0810419418268TEACHING/TEACHERSPunctuality0810419418268Teachers Expressiveness119817419484Teachers Expressiveness119817219064Teachers Expressiveness169017219064Do they come well preparedAlwaysMostlySometimes 16Once a<br>while 26Neverfor lecture17080Once aNeverDo they encourage student to<br>expressAlwaysMostlySometimes 46Once a<br>while 26NeverDo their relation is cordial with<br>studentAlwaysMostlySometimes 20Once a<br>while 26NeverDo they resolve problemsAlwaysMostlySometimes 44Once a<br>whileNeverDo they interact with parentsAlwaysMostlySometimes 24Once a<br>whileNeverIdeDo they interact with parentsAlwaysMostlySometimes 24Once a<br>whileNeverIdeIdeIdeIdeIdeIdeIdeIdeIdeIdeIdeIdeIdeIdeIdeIdeIdeIdeIdeIdeIdeIdeIdeIdeIdeIdeIdeIdeIdeIdeIdeIde </td <td></td> <td></td> <td></td> <td></td> <td></td> <td></td> <td></td>                                                                                                                                                                                                                                                                                                                                                                                                                                                                                                                                                                                                                                                                                                                                                                                                                                                                                                                                                                                                                                                                                                                                                                                      |                     |                                   |        |         |              |           |             |
| Security119218218660TEACHING/TEACHERSPunctuality0810419418268Teachers Expressiveness119817419484Teachers Expressiveness119817219064Teachers Expressiveness169017219064Do they come well prepared<br>for lectureAlwaysMostlySometimes 16Once a<br>while 26Never<br>while 26Do they encourage student to<br>expressAlwaysMostlySometimes 46Once a<br>while 26NeverDo their relation is cordial with<br>studentAlwaysMostlySometimes 20Once a<br>while 26Never<br>while 26Do they resolve problemsAlwaysMostlySometimes 44Once a<br>whileNever<br>whileDo they interact with parentsAlwaysMostlySometimes 24Once a<br>whileNever<br>%hileDo they interact with parentsAlwaysMostlySometimes 24Once a<br>whileNeverHat138HatHat<                                                                                                                                                                                                                                                                                                                                                                                                                                                                                                                                                                                                                                                                                                                                                                                                                                                                                                                                                                                                                                           |                     |                                   |        |         |              |           |             |
| TEACHING/TEACHERS Punctuality 08 104 194 182 68   TEACHING/TEACHERS Teachers Expressiveness 11 98 174 194 84   Image: Constraint of the state of subject 16 90 172 190 64   Image: Constraint of the state of subject 16 90 172 190 64   Image: Constraint of the state of subject Always Mostly Sometimes 16 Once a Never   Image: Constraint of the state of t                                                                                                                                                                                                                                                                                                                                                                                                                                                                                                   |                     |                                   |        |         |              |           |             |
| Teachers Expressiveness 11 98 174 194 84   Knowledge of subject 16 90 172 190 64   Do they come well prepared<br>for lecture Always Mostly Sometimes 16 Once a<br>while 26 Never<br>while 26   Do they encourage student to<br>express Always Mostly Sometimes 46 Once a<br>while 26 Never<br>sometimes 46   Do their relation is cordial with<br>student Always Mostly Sometimes 20 Once a<br>while 26 Never<br>sometimes 44   Do they resolve problems Always Mostly Sometimes 44 Once a<br>while Never<br>student   Do they interact with parents Always Mostly Sometimes 24 Once a<br>while Never<br>while   Do they interact with parents Always Mostly Sometimes 24 Once a<br>while Never<br>while   Do they interact with parents Always Mostly Sometimes 24 Once a<br>while Never<br>while   148 138 Sometimes 24 Once a<br>while Never<br>yhile                                                                                                                                                                                                                                                                                                                                                                                                                                                                                                                                                                                                                                                                                                                                                                                                                                                                                                                                                                                                                                                                                                                                                                                                                                                       | TEACHING/TEACHERS   |                                   |        |         |              |           |             |
| Knowledge of subject 16 90 172 190 64   Do they come well prepared<br>for lecture Always Mostly Sometimes 16 Once a<br>while 26 Never<br>while 26   Do they encourage student to<br>express Always Mostly Sometimes 46 Once a<br>while 26 Never   Do their relation is cordial with<br>student Always Mostly Sometimes 20 Once a<br>while 26 Never   Do they resolve problems Always Mostly Sometimes 44 Once a<br>while Never   Do they resolve problems Always Mostly Sometimes 44 Once a<br>while Never   Do they interact with parents Always Mostly Sometimes 24 Once a<br>while Never   Do they interact with parents Always Mostly Sometimes 24 Once a<br>while Never   148 138 138 Sometimes 24 Once a<br>while Never                                                                                                                                                                                                                                                                                                                                                                                                                                                                                                                                                                                                                                                                                                                                                                                                                                                                                                                                                                                                                                                                                                                                                                                                                                                                                                                                                                                  |                     |                                   |        |         |              |           |             |
| Do they come well prepared<br>for lecture Always<br>170 Mostly<br>80 Sometimes 16 Once a<br>while 26 Never<br>52   Do they encourage student to<br>express Always Mostly Sometimes 46 Once a<br>while 26 Never   Do their relation is cordial with<br>student Always Mostly Sometimes 20 Once a<br>while 26 Never   Do their relation is cordial with<br>student Always Mostly Sometimes 20 Once a<br>while 26 Never   Do they resolve problems Always Mostly Sometimes 44 Once a<br>while Never   Do they interact with parents Always Mostly Sometimes 24 Once a<br>while Never   Do they interact with parents Always Mostly Sometimes 24 Once a<br>while Never   148 138 Sometimes 24 Once a<br>while Never                                                                                                                                                                                                                                                                                                                                                                                                                                                                                                                                                                                                                                                                                                                                                                                                                                                                                                                                                                                                                                                                                                                                                                                                                                                                                                                                                                                                |                     |                                   |        |         |              |           |             |
| for lecture 170 80 while 26 52   Do they encourage student to<br>express Always Mostly Sometimes 46 Once a Never   Do their relation is cordial with<br>student Always Mostly Sometimes 20 Once a Never   Do their relation is cordial with<br>student Always Mostly Sometimes 20 Once a Never   Do they resolve problems Always Mostly Sometimes 44 Once a Never   Do they resolve problems Always Mostly Sometimes 44 Once a Never   Do they interact with parents Always Mostly Sometimes 24 Once a Never   148 138 Base Once a Never Never                                                                                                                                                                                                                                                                                                                                                                                                                                                                                                                                                                                                                                                                                                                                                                                                                                                                                                                                                                                                                                                                                                                                                                                                                                                                                                                                                                                                                                                                                                                                                                 |                     |                                   |        |         |              |           |             |
| express 152 84 while 26 60   Do their relation is cordial with<br>student Always Mostly Sometimes 20 Once a Never   148 112 while<br>48 61 48 Notely Sometimes 44 Once a Never   Do they resolve problems Always Mostly Sometimes 44 Once a Never   166 94 28 28 Never 12 Never   Do they interact with parents Always Mostly Sometimes 24 Once a Never   148 138 Sometimes 24 Once a Never Never                                                                                                                                                                                                                                                                                                                                                                                                                                                                                                                                                                                                                                                                                                                                                                                                                                                                                                                                                                                                                                                                                                                                                                                                                                                                                                                                                                                                                                                                                                                                                                                                                                                                                                              |                     |                                   |        |         |              |           |             |
| express 152 84 while 26 60   Do their relation is cordial with<br>student Always Mostly Sometimes 20 Once a Never   148 112 while<br>48 61 48 Notely Sometimes 44 Once a Never   Do they resolve problems Always Mostly Sometimes 44 Once a Never   166 94 28 28 Never 12 Never   Do they interact with parents Always Mostly Sometimes 24 Once a Never   148 138 Sometimes 24 Once a Never Never                                                                                                                                                                                                                                                                                                                                                                                                                                                                                                                                                                                                                                                                                                                                                                                                                                                                                                                                                                                                                                                                                                                                                                                                                                                                                                                                                                                                                                                                                                                                                                                                                                                                                                              |                     | Do they encourage student to      | Always | Mostly  | Sometimes 46 | Once a    | Never       |
| student 148 112 while 61   Do they resolve problems Always Mostly Sometimes 44 Once a Never   166 94 while 56 28   Do they interact with parents Always Mostly Sometimes 24 Once a Never   148 138 Sometimes 24 Once a Never                                                                                                                                                                                                                                                                                                                                                                                                                                                                                                                                                                                                                                                                                                                                                                                                                                                                                                                                                                                                                                                                                                                                                                                                                                                                                                                                                                                                                                                                                                                                                                                                                                                                                                                                                                                                                                                                                   |                     |                                   |        |         |              | while 26  | 60          |
| Image: Dot hey resolve problems Always Mostly Sometimes 44 Once a Never   166 94 94 while 56   28 28 28 28   Do they interact with parents Always Mostly Sometimes 24 Once a Never   148 138 Sometimes 24 Once a Never   36 94 36 36 36                                                                                                                                                                                                                                                                                                                                                                                                                                                                                                                                                                                                                                                                                                                                                                                                                                                                                                                                                                                                                                                                                                                                                                                                                                                                                                                                                                                                                                                                                                                                                                                                                                                                                                                                                                                                                                                                        |                     | Do their relation is cordial with | Always | Mostly  | Sometimes 20 | Once a    | Never       |
| Do they resolve problems Always Mostly Sometimes 44 Once a Never   166 94 while 56   28 28   Do they interact with parents Always Mostly Sometimes 24 Once a Never   148 138 while 76 36 36 16                                                                                                                                                                                                                                                                                                                                                                                                                                                                                                                                                                                                                                                                                                                                                                                                                                                                                                                                                                                                                                                                                                                                                                                                                                                                                                                                                                                                                                                                                                                                                                                                                                                                                                                                                                                                                                                                                                                 |                     | student                           | 148    | 112     |              | while     | 61          |
| Info 94 while 56   28 28 28   Do they interact with parents Always Mostly Sometimes 24 Once a Never   148 138 while 76 36 36 Never                                                                                                                                                                                                                                                                                                                                                                                                                                                                                                                                                                                                                                                                                                                                                                                                                                                                                                                                                                                                                                                                                                                                                                                                                                                                                                                                                                                                                                                                                                                                                                                                                                                                                                                                                                                                                                                                                                                                                                             |                     |                                   |        |         |              | 48        |             |
| Do they interact with parents Always Mostly Sometimes 24 Once a Never   148 138 while 76   36 36                                                                                                                                                                                                                                                                                                                                                                                                                                                                                                                                                                                                                                                                                                                                                                                                                                                                                                                                                                                                                                                                                                                                                                                                                                                                                                                                                                                                                                                                                                                                                                                                                                                                                                                                                                                                                                                                                                                                                                                                               |                     | Do they resolve problems          | Always | Mostly  | Sometimes 44 | Once a    | Never       |
| Do they interact with parents Always Mostly Sometimes 24 Once a Never   148 138 while 76   36 36                                                                                                                                                                                                                                                                                                                                                                                                                                                                                                                                                                                                                                                                                                                                                                                                                                                                                                                                                                                                                                                                                                                                                                                                                                                                                                                                                                                                                                                                                                                                                                                                                                                                                                                                                                                                                                                                                                                                                                                                               |                     |                                   | 166    | 94      |              | while     | 56          |
| 148 138 while 76<br>36                                                                                                                                                                                                                                                                                                                                                                                                                                                                                                                                                                                                                                                                                                                                                                                                                                                                                                                                                                                                                                                                                                                                                                                                                                                                                                                                                                                                                                                                                                                                                                                                                                                                                                                                                                                                                                                                                                                                                                                                                                                                                         |                     |                                   |        |         |              | 28        |             |
| 36                                                                                                                                                                                                                                                                                                                                                                                                                                                                                                                                                                                                                                                                                                                                                                                                                                                                                                                                                                                                                                                                                                                                                                                                                                                                                                                                                                                                                                                                                                                                                                                                                                                                                                                                                                                                                                                                                                                                                                                                                                                                                                             |                     | Do they interact with parents     | Always | Mostly  | Sometimes 24 | Once a    | Never       |
|                                                                                                                                                                                                                                                                                                                                                                                                                                                                                                                                                                                                                                                                                                                                                                                                                                                                                                                                                                                                                                                                                                                                                                                                                                                                                                                                                                                                                                                                                                                                                                                                                                                                                                                                                                                                                                                                                                                                                                                                                                                                                                                |                     |                                   | 148    | 138     |              |           | 76          |
| Curriculum How the curriculum is? Modern Mostly modern Mostly Traditional A mix                                                                                                                                                                                                                                                                                                                                                                                                                                                                                                                                                                                                                                                                                                                                                                                                                                                                                                                                                                                                                                                                                                                                                                                                                                                                                                                                                                                                                                                                                                                                                                                                                                                                                                                                                                                                                                                                                                                                                                                                                                |                     |                                   |        |         |              |           |             |
|                                                                                                                                                                                                                                                                                                                                                                                                                                                                                                                                                                                                                                                                                                                                                                                                                                                                                                                                                                                                                                                                                                                                                                                                                                                                                                                                                                                                                                                                                                                                                                                                                                                                                                                                                                                                                                                                                                                                                                                                                                                                                                                |                     |                                   |        |         |              | 36        |             |