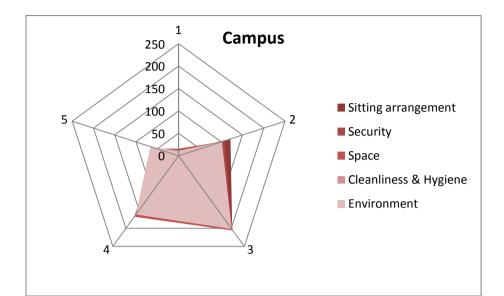

# Govt. D.B. Girls' P.G. College, Raipur, Chhattisgarh

Feedback Data - N-620 Done On Incidental Cum Random Basis (Some Of The Questions Were Left without a

comment )

| <table-row><table-row><table-row><table-row><table-row><table-container><table-container><table-container><table-container><table-container><table-container><table-container><table-container><table-container></table-container></table-container></table-container></table-container></table-container></table-container></table-container></table-container></table-container></table-row></table-row></table-row></table-row></table-row>                                                                                                                                                                                                                                                                                                                                                                                                                                                                                                                                                                                                                                                                                                                                                                                                                                                                                                                                                                                                                                                                                                                                                                                                                                                                                                                                                                                                                                                                                                                                                                                                                                                                 |                     |                                   |        |         |              | Manuarad  | Outstanding |
|----------------------------------------------------------------------------------------------------------------------------------------------------------------------------------------------------------------------------------------------------------------------------------------------------------------------------------------------------------------------------------------------------------------------------------------------------------------------------------------------------------------------------------------------------------------------------------------------------------------------------------------------------------------------------------------------------------------------------------------------------------------------------------------------------------------------------------------------------------------------------------------------------------------------------------------------------------------------------------------------------------------------------------------------------------------------------------------------------------------------------------------------------------------------------------------------------------------------------------------------------------------------------------------------------------------------------------------------------------------------------------------------------------------------------------------------------------------------------------------------------------------------------------------------------------------------------------------------------------------------------------------------------------------------------------------------------------------------------------------------------------------------------------------------------------------------------------------------------------------------------------------------------------------------------------------------------------------------------------------------------------------------------------------------------------------------------------------------------------------|---------------------|-----------------------------------|--------|---------|--------------|-----------|-------------|
| NameNameNameNameNameNameNameNameNameNameNameNameNameNameNameNameNameNameNameNameNameNameNameNameNameNameNameNameNameNameNameNameNameNameNameNameNameNameNameNameNameNameNameNameNameNameNameNameNameNameNameNameNameNameNameNameNameNameNameNameNameNameNameNameNameNameNameNameNameNameNameNameNameNameNameNameNameNameNameNameNameNameNameNameNameNameNameNameNameNameNameNameNameNameNameNameNameNameNameNameNameNameNameNameNameNameNameNameNameNameNameNameNameNameNameNameNameNameNameNameNameNameNameNameNameNameNameNameNameNameNameNameNameNameNameNameNameNameNameNameNameNameNameNameNameNameNameNameNameNameNameNameNameNameNameName </td <td></td> <td>Sitting arrangement</td> <td>poor</td> <td>Average</td> <td>Good</td> <td>Very good</td> <td>Outstanding</td>                                                                                                                                                                                                                                                                                                                                                                                                                                                                                                                                                                                                                                                                                                                                                                                                                                                                                                                                                                                                                                                                                                                                                                                                                                                                                                                              |                     | Sitting arrangement               | poor   | Average | Good         | Very good | Outstanding |
| 1000000000000000000000000000000000000                                                                                                                                                                                                                                                                                                                                                                                                                                                                                                                                                                                                                                                                                                                                                                                                                                                                                                                                                                                                                                                                                                                                                                                                                                                                                                                                                                                                                                                                                                                                                                                                                                                                                                                                                                                                                                                                                                                                                                                                                                                                          | Class Toolin        |                                   |        |         |              |           |             |
| 1400140014001400140014001400140014001400140014001400140014001400140014001400140014001400140014001400140014001400140014001400140014001400140014001400140014001400140014001400140014001400140014001400140014001400140014001400140014001400140014001400140014001400140014001400140014001400140014001400140014001400140014001400140014001400140014001400140014001400140014001400140014001400140014001400140014001400140014001400140014001400140014001400140014001400140014001400140014001400140014001400140014001400140014001400140014001400140014001400140014001400140014001400140014001400140014001400140014001400140014001400140014001400140014001                                                                                                                                                                                                                                                                                                                                                                                                                                                                                                                                                                                                                                                                                                                                                                                                                                                                                                                                                                                                                                                                                                                                                                                                                                                                                                                                                                                                                                                              |                     |                                   |        |         |              |           |             |
| ImageNormNormNormNormNormNormNormNormNormNormNormNormNormNormNormNormNormNormNormNormNormNormNormNormNormNormNormNormNormNormNormNormNormNormNormNormNormNormNormNormNormNormNormNormNormNormNormNormNormNormNormNormNormNormNormNormNormNormNormNormNormNormNormNormNormNormNormNormNormNormNormNormNormNormNormNormNormNormNormNormNormNormNormNormNormNormNormNormNormNormNormNormNormNormNormNormNormNormNormNormNormNormNormNormNormNormNormNormNormNormNormNormNormNormNormNormNormNormNormNormNormNormNormNormNormNormNormNormNormNormNormNormNormNormNormNormNormNormNormNormNormNormNormNormNormNormNormNormNormNormNormNormNormNormNorm <th< td=""><td></td><td></td><td></td><td></td><td></td><td></td><td></td></th<>                                                                                                                                                                                                                                                                                                                                                                                                                                                                                                                                                                                                                                                                                                                                                                                                                                                                                                                                                                                                                                                                                                                                                                                                                                                                                                                                                                             |                     |                                   |        |         |              |           |             |
| ImageImageImageImageImageImageImageImageImageImageImageImageImageImageImageImageImageImageImageImageImageImageImageImageImageImageImageImageImageImageImageImageImageImageImageImageImageImageImageImageImageImageImageImageImageImageImageImageImageImageImageImageImageImageImageImageImageImageImageImageImageImageImageImageImageImageImageImageImageImageImageImageImageImageImageImageImageImageImageImageImageImageImageImageImageImageImageImageImageImageImageImageImageImageImageImageImageImageImageImageImageImageImageImageImageImageImageImageImageImageImageImageImageImageImageImageImageImageImageImageImageImageImageImageImageImageImageImageImageImageImageImageImageImageImageImageImageImageImageImageImage <thimage< th="">ImageImageImage<th< td=""><td></td><td></td><td></td><td></td><td></td><td></td><td></td></th<></thimage<>                                                                                                                                                                                                                                                                                                                                                                                                                                                                                                                                                                                                                                                                                                                                                                                                                                                                                                                                                                                                                                                                                                                                                                                                                                                   |                     |                                   |        |         |              |           |             |
| NormNormNormNormNormNormNormNormNormNormNormNormNormNormNormNormNormNormNormNormNormNormNormNormNormNormNormNormNormNormNormNormNormNormNormNormNormNormNormNormNormNormNormNormNormNormNormNormNormNormNormNormNormNormNormNormNormNormNormNormNormNormNormNormNormNormNormNormNormNormNormNormNormNormNormNormNormNormNormNormNormNormNormNormNormNormNormNormNormNormNormNormNormNormNormNormNormNormNormNormNormNormNormNormNormNormNormNormNormNormNormNormNormNormNormNormNormNormNormNormNormNormNormNormNormNormNormNormNormNormNormNormNormNormNormNormNormNormNormNormNormNormNormNormNormNormNormNormNormNormNormNormNormNormNormNormN                                                                                                                                                                                                                                                                                                                                                                                                                                                                                                                                                                                                                                                                                                                                                                                                                                                                                                                                                                                                                                                                                                                                                                                                                                                                                                                                                                                                                                                              |                     |                                   |        |         |              |           |             |
| SectorContropContropContropContropContropContropContropContropContropContropContropContropContropContropContropContropContropContropContropContropContropContropContropContropContropContropContropContropContropContropContropContropContropContropContropContropContropContropContropContropContropContropContropContropContropContropContropContropContropContropContropContropContropContropContropContropContropContropContropContropContropContropContropContropContropContropContropContropContropContropContropContropContropContropContropContropContropContropContropContropContropContropContropContropContropContropContropContropContropContropContropContropContropContropContropContropContropContropContropContropContropContropContropContropContropContropContropContropContropContropContropContropContropContropContropContropContropContropContropContropContropContropContropContropContropControp </td <td></td> <td></td> <td></td> <td></td> <td></td> <td></td> <td></td>                                                                                                                                                                                                                                                                                                                                                                                                                                                                                                                                                                                                                                                                                                                                                                                                                                                                                                                                                                                                                                                                                                            |                     |                                   |        |         |              |           |             |
| App of the sector of the se  | Toilet              |                                   |        |         |              |           |             |
| SameSameSameSameSameSameSameSameSameSameSameSameSameSameSameSameSameSameSameSameSameSameSameSameSameSameSameSameSameSameSameSameSameSameSameSameSameSameSameSameSameSameSameSameSameSameSameSameSameSameSameSameSameSameSameSameSameSameSameSameSameSameSameSameSameSameSameSameSameSameSameSameSameSameSameSameSameSameSameSameSameSameSameSameSameSameSameSameSameSameSameSameSameSameSameSameSameSameSameSameSameSameSameSameSameSameSameSameSameSameSameSameSameSameSameSameSameSameSameSameSameSameSameSameSameSameSameSameSameSameSameSameSameSameSameSameSameSameSameSameSameSameSameSameSameSameSameSameSameSameSameSameSameSameSameSame                                                                                                                                                                                                                                                                                                                                                                                                                                                                                                                                                                                                                                                                                                                                                                                                                                                                                                                                                                                                                                                                                                                                                                                                                                                                                                                                                                                                                                                               |                     |                                   |        |         |              |           |             |
| 11111111111111111111111111111111111111111111111111111111111111111111111111111111111111111111111111111111111111111111111111111111111111111111111111111111111111111111111111111111111111111111111111111111111 <th< td=""><td>Canteen</td><td></td><td></td><td></td><td></td><td></td><td></td></th<>                                                                                                                                                                                                                                                                                                                                                                                                                                                                                                                                                                                                                                                                                                                                                                                                                                                                                                                                                                                                                                                                                                                                                                                                                                                                                                                                                                                                                                                                                                                                                                                                                                                                                                                                                                                                            | Canteen             |                                   |        |         |              |           |             |
| NameNetworkNameNameNameNameNameNameNameNameNameNameNameNameNameNameNameNameNameNameNameNameNameNameNameNameNameNameNameNameNameNameNameNameNameNameNameNameNameNameNameNameNameNameNameNameNameNameNameNameNameNameNameNameNameNameNameNameNameNameNameNameNameNameNameNameNameNameNameNameNameNameNameNameNameNameNameNameNameNameNameNameNameNameNameNameNameNameNameNameNameNameNameNameNameNameNameNameNameNameNameNameNameNameNameNameNameNameNameNameNameNameNameNameNameNameNameNameNameNameNameNameNameNameNameNameNameNameNameNameNameNameNameNameNameNameNameNameNameNameNameNameNameNameNameNameNameNameNameNameNameNameNameNameNameName <td></td> <td></td> <td>14</td> <td>144</td> <td></td> <td>136</td> <td>36</td>                                                                                                                                                                                                                                                                                                                                                                                                                                                                                                                                                                                                                                                                                                                                                                                                                                                                                                                                                                                                                                                                                                                                                                                                                                                                                                                                                                            |                     |                                   | 14     | 144     |              | 136       | 36          |
| NameNameNameNameNameNameNameNameNameNameNameNameNameNameNameNameNameNameNameNameNameNameNameNameNameNameNameNameNameNameNameNameNameNameNameNameNameNameNameNameNameNameNameNameNameNameNameNameNameNameNameNameNameNameNameNameNameNameNameNameNameNameNameNameNameNameNameNameNameNameNameNameNameNameNameNameNameNameNameNameNameNameNameNameNameNameNameNameNameNameNameNameNameNameNameNameNameNameNameNameNameNameNameNameNameNameNameNameNameNameNameNameNameNameNameNameNameNameNameNameNameNameNameNameNameNameNameNameNameNameNameNameNameNameNameNameNameNameNameNameNameNameNameNameNameNameNameNameNameNameNameNameNameNameNameName<                                                                                                                                                                                                                                                                                                                                                                                                                                                                                                                                                                                                                                                                                                                                                                                                                                                                                                                                                                                                                                                                                                                                                                                                                                                                                                                                                                                                                                                              |                     | Food                              | 16     | 126     | 200          | 138       | 38          |
| namenamenamenamenamenamenamenamenamenamenamenamenamenamenamenamenamenamenamenamenamenamenamenamenamenamenamenamenamenamenamenamenamenamenamenamenamenamenamenamenamenamenamenamenamenamenamenamenamenamenamenamenamenamenamenamenamenamenamenamenamenamenamenamenamenamenamenamenamenamenamenamenamenamenamenamenamenamenamenamenamenamenamenamenamenamenamenamenamenamenamenamenamenamenamenamenamenamenamenamenamenamenamenamenamenamenamenamenamenamenamenamenamenamenamenamenamenamenamenamenamenamenamenamenamenamenamenamenamenamenamenamenamenamenamenamenamenamenamenamenamenamenamenamenamenamenamenamenamenamenamenamenamenamenamenamen                                                                                                                                                                                                                                                                                                                                                                                                                                                                                                                                                                                                                                                                                                                                                                                                                                                                                                                                                                                                                                                                                                                                                                                                                                                                                                                                                                                                                                                              |                     |                                   |        |         |              |           | 36          |
| sharejeakjeakjeakjeakjeakjeakjeakjeakjeakjeakjeakjeakjeakjeakjeakjeakjeakjeakjeakjeakjeakjeakjeakjeakjeakjeakjeakjeakjeakjeakjeakjeakjeakjeakjeakjeakjeakjeakjeakjeakjeakjeakjeakjeakjeakjeakjeakjeakjeakjeakjeakjeakjeakjeakjeakjeakjeakjeakjeakjeakjeakjeakjeakjeakjeakjeakjeakjeakjeakjeakjeakjeakjeakjeakjeakjeakjeakjeakjeakjeakjeakjeakjeakjeakjeakjeakjeakjeakjeakjeakjeakjeakjeakjeakjeakjeakjeakjeakjeakjeakjeakjeakjeakjeakjeakjeakjeakjeakjeakjeakjeakjeakjeakjeakjeakjeakjeakjeakjeakjeakjeakjeakjeakjeakjeakjeakjeakjeakjeakjeakjeakjeakjeakjeakjeakjeakjeakjeakjeakjeakjeakjeakjeakjeakjeakjeakjeakjeakjeakjeakjeakjeakjeakjeakjeak                                                                                                                                                                                                                                                                                                                                                                                                                                                                                                                                                                                                                                                                                                                                                                                                                                                                                                                                                                                                                                                                                                                                                                                                                                                                                                                                                                                                                                                              |                     | Hygiene                           | 13     | 158     | 206          | 124       | 46          |
| AnswerSubsetSubsetSubsetSubsetSubsetSubsetSubsetSubsetSubsetSubsetSubsetSubsetSubsetSubsetSubsetSubsetSubsetSubsetSubsetSubsetSubsetSubsetSubsetSubsetSubsetSubsetSubsetSubsetSubsetSubsetSubsetSubsetSubsetSubsetSubsetSubsetSubsetSubsetSubsetSubsetSubsetSubsetSubsetSubsetSubsetSubsetSubsetSubsetSubsetSubsetSubsetSubsetSubsetSubsetSubsetSubsetSubsetSubsetSubsetSubsetSubsetSubsetSubsetSubsetSubsetSubsetSubsetSubsetSubsetSubsetSubsetSubsetSubsetSubsetSubsetSubsetSubsetSubsetSubsetSubsetSubsetSubsetSubsetSubsetSubsetSubsetSubsetSubsetSubsetSubsetSubsetSubsetSubsetSubsetSubsetSubsetSubsetSubsetSubsetSubsetSubsetSubsetSubsetSubsetSubsetSubsetSubsetSubsetSubsetSubsetSubsetSubsetSubsetSubsetSubsetSubsetSubsetSubsetSubsetSubsetSubsetSubsetSubsetSubsetSubsetSubsetSubsetSubsetSubsetSubsetSubsetSubsetSubsetSubsetSubs                                                                                                                                                                                                                                                                                                                                                                                                                                                                                                                                                                                                                                                                                                                                                                                                                                                                                                                                                                                                                                                                                                                                                                                                                                                                 | Parking             |                                   | 15     | 132     | 204          | 162       | 48          |
| SpaceSpaceSpaceSpaceSpaceSpaceSpaceSpaceSpaceSpaceSpaceSpaceSpaceSpaceSpaceSpaceSpaceSpaceSpaceSpaceSpaceSpaceSpaceSpaceSpaceSpaceSpaceSpaceSpaceSpaceSpaceSpaceSpaceSpaceSpaceSpaceSpaceSpaceSpaceSpaceSpaceSpaceSpaceSpaceSpaceSpaceSpaceSpaceSpaceSpaceSpaceSpaceSpaceSpaceSpaceSpaceSpaceSpaceSpaceSpaceSpaceSpaceSpaceSpaceSpaceSpaceSpaceSpaceSpaceSpaceSpaceSpaceSpaceSpaceSpaceSpaceSpaceSpaceSpaceSpaceSpaceSpaceSpaceSpaceSpaceSpaceSpaceSpaceSpaceSpaceSpaceSpaceSpaceSpaceSpaceSpaceSpaceSpaceSpaceSpaceSpaceSpaceSpaceSpaceSpaceSpaceSpaceSpaceSpaceSpaceSpaceSpaceSpaceSpaceSpaceSpaceSpaceSpaceSpaceSpaceSpaceSpaceSpaceSpaceSpaceSpaceSpaceSpaceSpaceSpaceSpaceSpaceSpaceSpaceSpaceSpaceSpaceSpaceSpaceSpaceSpaceSpaceSpaceSpaceSpace <th< td=""><td></td><td></td><td>12</td><td>104</td><td>198</td><td>144</td><td>50</td></th<>                                                                                                                                                                                                                                                                                                                                                                                                                                                                                                                                                                                                                                                                                                                                                                                                                                                                                                                                                                                                                                                                                                                                                                                                                                                            |                     |                                   | 12     | 104     | 198          | 144       | 50          |
| NormNormNormNormNormNormNormNormNormNormNormNormNormNormNormNormNormNormNormNormNormNormNormNormNormNormNormNormNormNormNormNormNormNormNormNormNormNormNormNormNormNormNormNormNormNormNormNormNormNormNormNormNormNormNormNormNormNormNormNormNormNormNormNormNormNormNormNormNormNormNormNormNormNormNormNormNormNormNormNormNormNormNormNormNormNormNormNormNormNormNormNormNormNormNormNormNormNormNormNormNormNormNormNormNormNormNormNormNormNormNormNormNormNormNormNormNormNormNormNormNormNormNormNormNormNormNormNormNormNormNormNormNormNormNormNormNormNormNormNormNormNormNormNormNormNormNormNormNormNormNormNormNormNormNormNormN                                                                                                                                                                                                                                                                                                                                                                                                                                                                                                                                                                                                                                                                                                                                                                                                                                                                                                                                                                                                                                                                                                                                                                                                                                                                                                                                                                                                                                                              | Corridor            | Cleanliness                       | 10     | 116     | 196          | 150       | 52          |
| Dinkag WaterHyme / select1616161616161616Connon noomSpace1516161616161616Arrangement or<br>outstainent13871816161616String arrangement or<br>string interment1387181616161616Space1716161616161616161616Space17161616161616161616161616161616161616161616161616161616161616161616161616161616161616161616161616161616161616161616161616161616161616161616161616161616161616161616161616161616161616161616161616161616161616161616161616161616161616161616161616<                                                                                                                                                                                                                                                                                                                                                                                                                                                                                                                                                                                                                                                                                                                                                                                                                                                                                                                                                                                                                                                                                                                                                                                                                                                                                                                                                                                                                                                                                                                                                                                                                                               |                     | Space                             | 13     | 128     | 206          | 164       | 40          |
| Common normSpeckerIsIsIsIsIsIsIsIsIsIsIsIsIsIsIsIsIsIsIsIsIsIsIsIsIsIsIsIsIsIsIsIsIsIsIsIsIsIsIsIsIsIsIsIsIsIsIsIsIsIsIsIsIsIsIsIsIsIsIsIsIsIsIsIsIsIsIsIsIsIsIsIsIsIsIsIsIsIsIsIsIsIsIsIsIsIsIsIsIsIsIsIsIsIsIsIsIsIsIsIsIsIsIsIsIsIsIsIsIsIsIsIsIsIsIsIsIsIsIsIsIsIsIsIsIsIsIsIsIsIsIsIsIsIsIsIsIsIsIsIsIsIsIsIsIsIsIsIsIsIsIsIsIsIsIsIsIsIsIsIsIsIsIsIsIsIsIsIsIsIsIsIsIsIsIsIsIsIsIsIsIsIs<                                                                                                                                                                                                                                                                                                                                                                                                                                                                                                                                                                                                                                                                                                                                                                                                                                                                                                                                                                                                                                                                                                                                                                                                                                                                                                                                                                                                                                                                                                                                                                                                                                                                                                                |                     |                                   | 14     | 132     | 192          | 154       | 54          |
| Common normSpeckerIsIsIsIsIsIsIsIsIsIsIsIsIsIsIsIsIsIsIsIsIsIsIsIsIsIsIsIsIsIsIsIsIsIsIsIsIsIsIsIsIsIsIsIsIsIsIsIsIsIsIsIsIsIsIsIsIsIsIsIsIsIsIsIsIsIsIsIsIsIsIsIsIsIsIsIsIsIsIsIsIsIsIsIsIsIsIsIsIsIsIsIsIsIsIsIsIsIsIsIsIsIsIsIsIsIsIsIsIsIsIsIsIsIsIsIsIsIsIsIsIsIsIsIsIsIsIsIsIsIsIsIsIsIsIsIsIsIsIsIsIsIsIsIsIsIsIsIsIsIsIsIsIsIsIsIsIsIsIsIsIsIsIsIsIsIsIsIsIsIsIsIsIsIsIsIsIsIsIsIsIsIs<                                                                                                                                                                                                                                                                                                                                                                                                                                                                                                                                                                                                                                                                                                                                                                                                                                                                                                                                                                                                                                                                                                                                                                                                                                                                                                                                                                                                                                                                                                                                                                                                                                                                                                                | Drinking Water      |                                   | 16     | 136     | 216          | 170       | 62          |
| Arrangement for<br>entertainment11104130132130132132132132132132134134134134134134134134134134134134134134134134134134134134134134134134134134134134134134134134134134134134134134134134134134134134134134134134134134134134134134134134134134134134134134134134134134134134134134134134134134134134134134134134134134134134134134134134134134134134134134134134134134134134134134134134134134134134134134134134134134134134134134134134134134134134134134134134134134134134134134134134134134134134134134134134134134134134134134134134134134134<                                                                                                                                                                                                                                                                                                                                                                                                                                                                                                                                                                                                                                                                                                                                                                                                                                                                                                                                                                                                                                                                                                                                                                                                                                                                                                                                                                                                                                                                                                                                                             |                     |                                   |        |         |              |           |             |
| InductionInternationSinceSinceSinceSinceSinceSinceSinceSinceSinceSinceSinceSinceSinceSinceSinceSinceSinceSinceSinceSinceSinceSinceSinceSinceSinceSinceSinceSinceSinceSinceSinceSinceSinceSinceSinceSinceSinceSinceSinceSinceSinceSinceSinceSinceSinceSinceSinceSinceSinceSinceSinceSinceSinceSinceSinceSinceSinceSinceSinceSinceSinceSinceSinceSinceSinceSinceSinceSinceSinceSinceSinceSinceSinceSinceSinceSinceSinceSinceSinceSinceSinceSinceSinceSinceSinceSinceSinceSinceSinceSinceSinceSinceSinceSinceSinceSinceSinceSinceSinceSinceSinceSinceSinceSinceSinceSinceSinceSinceSinceSinceSinceSinceSinceSinceSinceSinceSinceSinceSinceSinceSinceSinceSinceSinceSinceSinceSinceSinceSinceSinceSinceSinceSinceSinceSinceSinceSinceSinceSinceSinceSinceSinceSinc                                                                                                                                                                                                                                                                                                                                                                                                                                                                                                                                                                                                                                                                                                                                                                                                                                                                                                                                                                                                                                                                                                                                                                                                                                                                                                                                                 |                     |                                   | 11     | 104     | 190          | 162       | 46          |
| AutoriumIndex10121013013062Sports FacilitiesI15151817260Fee CountersI151515125Boots17155156126060Boots171421815468ILirarySpece171421815468Boots111472561563641Basalaney Newspaper171421815468IliraryBasalaney Newspaper171421815468Basalaney Newspaper1718261365656Internet Facility13101212121213Computer Room/labsNumbers of computers1412135636Computer Room/labsNumbers of computers1412135636Computer Room/labsNumbers of computers1412135636Computer Room/labsNumbers of computers14131313131313131313131313131313131313131313131313131313131313131313131313131313131313131313131313 </td <td></td> <td></td> <td></td> <td></td> <td></td> <td></td> <td></td>                                                                                                                                                                                                                                                                                                                                                                                                                                                                                                                                                                                                                                                                                                                                                                                                                                                                                                                                                                                                                                                                                                                                                                                                                                                                                                                                                                                                                                          |                     |                                   |        |         |              |           |             |
| Sports FacilitiesIndex1616181720Fer CounternI1112615614414LibrarySooks1415615617260Countern1401561581726060Countern1401561581726060CounternLighting and fans11014115815841CounternEacling room2782223504760Countern facility12121214158606060Computer Room/look1401221381846060Computer Room/look1401221361366060Computer Room/look1401221361366060Computer Room/look1401221361366060Computer Room/look1401241361365060Computer Room/look1401241361365060Computer Room/look1401241361365050Computer Room/look1401361361365050Computer Room/look1401361361365050Computer Room/look1401361361365050Computer Room/look1401361361365050Computer Solution136 <td></td> <td>Sitting arrangement</td> <td>13</td> <td>82</td> <td>184</td> <td>164</td> <td>50</td>                                                                                                                                                                                                                                                                                                                                                                                                                                                                                                                                                                                                                                                                                                                                                                                                                                                                                                                                                                                                                                                                                                                                                                                                                                                                                                                                                   |                     | Sitting arrangement               | 13     | 82      | 184          | 164       | 50          |
| recountersimageimageimageimageimageimageUbraySpace1719519515252ImageBools17156196176ImageMagnins/Newspaper171421981346ImageUpting and fans111413561864ImageReading room17982021904ImagePacing room17982021904ImagePacing room17982021904ImagePacing room17982021904ImagePacing room17982021904ImagePacing room111101911914ImageImage1319818466ImageAnometic room11121941919ImageAnometic room111819163ImageAnometic room11102202166ImageSecurit131620166ImageSecurit11102202166ImageSecurit13161856ImageSecurit141020185ImageSecurit161010101010ImageSecurit16161                                                                                                                                                                                                                                                                                                                                                                                                                                                                                                                                                                                                                                                                                                                                                                                                                                                                                                                                                                                                                                                                                                                                                                                                                                                                                                                                                                                                                                                                                                                                              | Auditorium          |                                   | 10     | 132     | 190          | 180       | 62          |
| IbraySpace1716519218292IdentionBooks1416619412760Maganize/Kewapater171421961561564Idention17014219615644IdentionReading com170982021504Idention120121224234144Internet Facility15166158564Computer Moornship14012219415460Internet Facility171871961566Matter Scility1816615866Computer Moornship14012219413652Matter Scility1718181616Matter Scility1718181852Camputer Moornshipt1118201614Stating arrangement101022041852CampusSpace161002061660Matter Moornet11122041352Matter Moornet11121361462Matter Moornet11121366014Matter Moornet11121366014Matter Moornet1316141462Matter Moornet1116141462 <td< td=""><td>Sports Facilities</td><td></td><td>16</td><td>116</td><td>188</td><td>172</td><td>60</td></td<>                                                                                                                                                                                                                                                                                                                                                                                                                                                                                                                                                                                                                                                                                                                                                                                                                                                                                                                                                                                                                                                                                                                                                                                                                                                                                                                                                                                          | Sports Facilities   |                                   | 16     | 116     | 188          | 172       | 60          |
| IndexBooksInfoIsfamIsfamInfoInfoMagainer/Nowspaper1714218418464IndexHading and fass1111419518644IndexReading room1720420413040IndexBooks122041706060Index12020419010010010060Index120121204131100100100Internet Facility120181192181310310310Internet facility120181190130310310310310Internet facility120181190310310310310310310Internet facility120181190120310310310310310310310310310310310310310310310310310310310310310310310310310310310310310310310310310310310310310310310310310310310310310310310310310310310310310310310310310310310310310310310310310310310310310310310 <td< td=""><td>Fee Counters</td><td></td><td>11</td><td>126</td><td>196</td><td>134</td><td>54</td></td<>                                                                                                                                                                                                                                                                                                                                                                                                                                                                                                                                                                                                                                                                                                                                                                                                                                                                                                                                                                                                                                                                                                                                                                                                                                                                                                                                                                                                                 | Fee Counters        |                                   | 11     | 126     | 196          | 134       | 54          |
| Image: state of the state of | Library             | Space                             | 17     | 106     | 192          | 162       | 52          |
| IndexIndexIndexIndexIndexIndexIndexIndexReading room179820219046IndexIndex121220417440IndexIndexIndexIndexIndexIndexIndexIndexIndexIndexIndexIndexIndexIndexIndexIndexIndexInternet FacilityIndexIndexIndexIndexIndexIndexIndexIndexInternet FacilityIndexInternet FacilityIndexIndexIndexIndexIndexIndexInternet FacilityInternet FacilityIndexIndexIndexIndexIndexIndexIndexIndexIndexIndexIndexIndexIndexIndexIndexIndexIndexIndexIndexIndexIndexIndexIndexIndexIndexIndexIndexIndexIndexIndexIndexIndexIndexIndexIndexIndexIndexIndexIndexIndexIndexIndexIndexIndexIndexIndexIndexIndexIndexIndexIndexIndexIndexIndexIndexIndexIndexIndexIndexIndexIndexIndexIndexIndexIndexIndexIndexIndexIndexIndexIndexIndexIndexIndexIndexIndexIndexIndexIndexIndex <td></td> <td>Books</td> <td>14</td> <td>156</td> <td>196</td> <td>172</td> <td>60</td>                                                                                                                                                                                                                                                                                                                                                                                                                                                                                                                                                                                                                                                                                                                                                                                                                                                                                                                                                                                                                                                                                                                                                                                                                                                            |                     | Books                             | 14     | 156     | 196          | 172       | 60          |
| Reading room179820219048Index obox121220417440Index obox121220417440Index obox1912121212121212Index obox1819181918601860Computer Booms/lobNumbers of computers141281913601616Internet facility12128191350505016161616161616161616161616161616161616161616161616161616161616161616161616161616161616161616161616161616161616161616161616161616161616161616161616161616161616161616161616161616161616161616161616161616161616161616161616161616161616161616                                                                                                                                                                                                                                                                                                                                                                                                                                                                                                                                                                                                                                                                                                                                                                                                                                                                                                                                                                                                                                                                                                                                                                                                                                                                                                                                                                                                                                                                                                                                                                                                                                                      |                     | Magazines/Newspaper               | 17     | 142     | 198          | 194       | 68          |
| e-book1212220417440R-book1911019215244R-book19191919191919R-bookN-bit Facility1810619818460Computer Rooms/labsNumbers of conguters1412219418460Computer Rooms/labsInternet Facility1212819515638Rooms/labsInternet Facility1212820413852Computer Rooms/labsStiting arrangement1012220413852ComputSecurity1310520216654Comput1110220216266Rooms1110220418656HottelRooms1410520418666HottelRooms1410618419456HottelRooms1110220418666TEACHING/TEACHERPunctuality0810418413464TEACHING/TEACHERSPunctuality16901721945252TEACHING/TEACHERSDo they concurage student to<br>for leture16450144505252Do they concurage student to<br>for leture16450501441346456Do they resolve problems164NositySometimes 240nce aNev                                                                                                                                                                                                                                                                                                                                                                                                                                                                                                                                                                                                                                                                                                                                                                                                                                                                                                                                                                                                                                                                                                                                                                                                                                                                                                                                                                                                |                     | Lighting and fans                 | 11     | 114     | 196          | 186       | 44          |
| N-List Facility19101212121212Internet facility1810619816860Computer KoomylabsNumbers of computers1412219414460Internet facility121281961563838Accessibility cononcomputer11281961563838Accessibility cononcomputer1128196120120100100Accessibility cononcomputer11282041865454Accessibility cononcomputer11022041865454Accessibility cononcomputer11022061685452CampusSecurity131082021665454CampusSecurity141072061685656MostelRooms141062041826666HotelRooms141061841305050Actility131081481841305050TACHING/TEACHERNuncularly6414418418464Actility149216216414418464Actility14931081741846464Actility14941841841846464Actility16162901                                                                                                                                                                                                                                                                                                                                                                                                                                                                                                                                                                                                                                                                                                                                                                                                                                                                                                                                                                                                                                                                                                                                                                                                                                                                                                                                                                                                                                                                      |                     | Reading room                      | 17     | 98      | 202          | 190       | 48          |
| Internet Facility181618181818181818181818181818181818181818181818181818181818181818181818181818181818181818181818181818181818181818181818181818181818181818181818181818181818181818181818181818181818181818181818181818181818181818181818181818181818181818181818181818181818181818181818181818181818181818181818181818181818181818181818181818181818181818181818181818181818181818181818181818                                                                                                                                                                                                                                                                                                                                                                                                                                                                                                                                                                                                                                                                                                                                                                                                                                                                                                                                                                                                                                                                                                                                                                                                                                                                                                                                                                                                                                                                                                                                                                                                                                                                                                                |                     | e-books                           | 12     | 122     | 204          | 174       | 40          |
| Computer Rooms/LabsNumbers of computers1412219418460Internet facility1212819615638Accessibility to non-computer<br>subject students1111819015050Subject students0912220413852CampusSecurity1310820216654CampusSecurity1310820216654CampusCleanlines & Hygiene119717412440Candines & Hygiene1110220216266HostelRooms1410620418855HostelRooms1410620418856HostelRooms1610418617462TEACHING/TEACHERSParceles119218218660TEACHING/TEACHERSParceles Expressiveness119218218450TEACHING/TEACHERSParceles Expressiveness119117419484Canding Expressiveness119218216452TEACHING/TEACHERSParceles Expressiveness119119484Canding Expressiveness119218219484Canding Expressiveness119817419452TEACHING/TEACHERSDo they come well preparedAlwaysMostlySometimes 16Once aNever <tr< td=""><td></td><td>N- List Facility</td><td>19</td><td>110</td><td>192</td><td>152</td><td>44</td></tr<>                                                                                                                                                                                                                                                                                                                                                                                                                                                                                                                                                                                                                                                                                                                                                                                                                                                                                                                                                                                                                                                                                                                                                                                                                               |                     | N- List Facility                  | 19     | 110     | 192          | 152       | 44          |
| Computer Rooms/LabsNumbers of computers1412219418460Internet facility1212819615638Accessibility to non-computer<br>subject students1111819015050Subject students0912220413852CampusSecurity1310820216654CampusSecurity1310820216654CampusCleanlines & Hygiene119717412440Candines & Hygiene1110220216266HostelRooms1410620418855HostelRooms1410620418856HostelRooms1610418617462TEACHING/TEACHERSParceles119218218660TEACHING/TEACHERSParceles Expressiveness119218218450TEACHING/TEACHERSParceles Expressiveness119117419484Canding Expressiveness119218216452TEACHING/TEACHERSParceles Expressiveness119119484Canding Expressiveness119218219484Canding Expressiveness119817419452TEACHING/TEACHERSDo they come well preparedAlwaysMostlySometimes 16Once aNever <tr< td=""><td></td><td></td><td></td><td></td><td></td><td></td><td></td></tr<>                                                                                                                                                                                                                                                                                                                                                                                                                                                                                                                                                                                                                                                                                                                                                                                                                                                                                                                                                                                                                                                                                                                                                                                                                                                            |                     |                                   |        |         |              |           |             |
| Computer Rooms/LabsNumbers of computers1412219418460Internet facility1212819615638Accessibility to non-computer<br>subject students1111819015050Subject students0912220413852CampusSecurity1310820216654CampusSecurity1310820216654CampusCleanlines & Hygiene119717412440Candines & Hygiene1110220216266HostelRooms1410620418855HostelRooms1410620418856HostelRooms1610418617462TEACHING/TEACHERSParceles119218218660TEACHING/TEACHERSParceles Expressiveness119218218450TEACHING/TEACHERSParceles Expressiveness119117419484Canding Expressiveness119218216452TEACHING/TEACHERSParceles Expressiveness119119484Canding Expressiveness119218219484Canding Expressiveness119817419452TEACHING/TEACHERSDo they come well preparedAlwaysMostlySometimes 16Once aNever <tr< td=""><td></td><td>Internet Facility</td><td>18</td><td>106</td><td>198</td><td>168</td><td>56</td></tr<>                                                                                                                                                                                                                                                                                                                                                                                                                                                                                                                                                                                                                                                                                                                                                                                                                                                                                                                                                                                                                                                                                                                                                                                                                              |                     | Internet Facility                 | 18     | 106     | 198          | 168       | 56          |
| Internet facility1212819615638Accessibility to non-compute<br>subject students1111819015050Sitting arrangement0912220433852CampusSecurity1310820216654Space161002051685252Ceaniness & Hygiene119717412440BottelCeaniness & Hygiene1110220216266Mostel100205168555555MostelRooms1410620413856Mess161041851746256Mess161041841805050TEACHING/TEACHERSPunctuality0810419418268TEACHING/TEACHERSPunctuality0810419418264Comment11981741945252TEACHING/TEACHERSPunctuality0810419418260TEACHING/TEACHERSPunctuality081741945252Do they converse student169017219064ConcereDo they converse student162841060Do they converse student148112Sometimes 20Once aNeverMarceDo they resolve problemsAlwaysMostlySometimes 24                                                                                                                                                                                                                                                                                                                                                                                                                                                                                                                                                                                                                                                                                                                                                                                                                                                                                                                                                                                                                                                                                                                                                                                                                                                                                                                                                                                               | Computer Rooms/Jabs |                                   |        |         |              |           |             |
| Accessibility to non-computer<br>subject students1111819015050Security0912220413852CampusSecurity1310820216654Space1610020518852Ceaniness & Hygiene119717412440Ceaniness & Hygiene1110220216266Mess161062041885666Mess161062041846266Mess16104186505066Ford131081841805050Ecurity11921821866060TEACHING/TEACHERSPunctuality0810419418268TEACHING/TEACHERSPunctuality119817419484Ceaniness119817419464TEACHING/TEACHERSPunctuality169017219064Ceaniness11981741946252Do they converge student to<br>to relate the presentAlwaysMostlySometimes 16Once a<br>NeverNeverDo they encourage student to<br>studentAlwaysMostlySometimes 20Once a<br>NeverNeverDo they resolve problemsAlwaysMostlySometimes 24Once a<br>NeverNeverMalaDo they interact with par                                                                                                                                                                                                                                                                                                                                                                                                                                                                                                                                                                                                                                                                                                                                                                                                                                                                                                                                                                                                                                                                                                                                                                                                                                                                                                                                                       |                     |                                   |        |         |              |           |             |
| subject studentsImage: stiting arrangement0912220413852CampusSecurity1310820216654CampusSpace1610020616852Candiness & Hygiene119717412440CampusCleanliness & Hygiene1110220215266HostelRooms1410620418855HostelRooms1410620418856HostelNooms151041865050Fachen Expressiveness119218218660TEACHING/TEACHERSPunctuality0810419418268TEACHING/TEACHERSPunctuality0817419064Conce at the expressiveness119817419064Conce at the expressiveness1609017219064Conce at the expressiveness1628017219064Conce at the expressiveness162841846060Conce at the expressiveness162841846060Conce at the expressiveness162841846160Conce at the expressiveness1628418418461Conce at the expressiveness1628418418461Conce at the expressiveness1628418418461                                                                                                                                                                                                                                                                                                                                                                                                                                                                                                                                                                                                                                                                                                                                                                                                                                                                                                                                                                                                                                                                                                                                                                                                                                                                                                                                                                   |                     |                                   |        |         |              |           |             |
| Sitting arrangement0912220413852CampusSecurity1310820216654CampusSpace1610020616852Camoliness & Hygiene119717412440HostelCleanliness & Hygiene1110220216266HostelRooms1410620418855HostelRooms1410620418856Food131081841805050Food131081841805050FEACHING/TEACHERSPunctuality0810419418268TEACHING/TEACHERSPunctuality0817419484CampusTeachers Expressiveness119817419452TEACHING/TEACHERSPunctuality081041948452TEACHING/TEACHERSPunctuality0817219464Teachers Expressiveness119817419452Teachers Expressiveness159017219464Teachers Expressiveness169017219464Teachers Expressiveness168017219464Teachers Expressiveness168017219464Teachers Expressiveness168017219464Teachers Expressiveness <td< td=""><td></td><td></td><td></td><td></td><td></td><td></td><td></td></td<>                                                                                                                                                                                                                                                                                                                                                                                                                                                                                                                                                                                                                                                                                                                                                                                                                                                                                                                                                                                                                                                                                                                                                                                                                                                                                                                              |                     |                                   |        |         |              |           |             |
| CampusSecurity1316820216654CampusSpace1610020616852Cleanliness & Hygiene119717412440Environment1110220216266HostelRooms1410620418855HostelMess1610418617462Food131081841805050Excurity119218218660TEACHING/TEACHERSPunctuality0810419418268TEACHING/TEACHERSPunctuality081041948410419484CampusTeachers Expressiveness119817419484104194194194194194194194194194194194194194194194194194194194194194194194194194194194194194194194194194194194194194194194194194194194194194194194194194194194194194194194194194194194194194194194194194194194194194194194194194194194194194 <t< td=""><td></td><td></td><td>09</td><td>122</td><td>204</td><td>138</td><td>52</td></t<>                                                                                                                                                                                                                                                                                                                                                                                                                                                                                                                                                                                                                                                                                                                                                                                                                                                                                                                                                                                                                                                                                                                                                                                                                                                                                                                                                                                                                                       |                     |                                   | 09     | 122     | 204          | 138       | 52          |
| Space1610020616852Cleanliness & Hyglene119717412440Environment1110220216266HostelRooms1410620418856HostelRooms1410620418856Food1310818418050Ecurity119218218660TEACHING/TEACHERSPunctuality0810419418268TEACHING/TEACHERSFood169017219064Do they come well prepared<br>for lecture1708017219064Do they encourage student to<br>studentAlwaysMostlySometimes 16<br>sometimes 20Once a<br>while 26NeverDo they resolve problemsAlwaysMostlySometimes 20Once a<br>while 26NeverDo they resolve problemsAlwaysMostlySometimes 44<br>whileOnce a<br>vhileNeverDo they resolve problemsAlwaysMostlySometimes 44<br>whileOnce a<br>vhileNeverDo they interact with parentsAlwaysMostlySometimes 24<br>vhileOnce a<br>vhileNeverDo they interact with parentsAlwaysMostlySometimes 24<br>vhileOnce a<br>vhileNeverDo they interact with parentsAlwaysMostlySometimes 24<br>vhileOnce a<br>vhileNeverDo they interact with parentsAlways <td>Campus</td> <td></td> <td></td> <td></td> <td></td> <td></td> <td></td>                                                                                                                                                                                                                                                                                                                                                                                                                                                                                                                                                                                                                                                                                                                                                                                                                                                                                                                                                                                                                                                                                                    | Campus              |                                   |        |         |              |           |             |
| Cleanliness & Hygiene119717412440Environment1110220216266HostelRooms1410620418856Mess161041861746262Food1310818418050Security119218218660TEACHING/TEACHERSPunctuality0810419418268TEACHING/TEACHERSPunctuality081041945064TEACHING/TEACHERSPunctuality081041945252TEACHING/TEACHERSPunctuality081041945252TEACHING/TEACHERSPunctuality119817419484TEACHING/TEACHERSPunctuality081041945052TEACHING/TEACHERSPunctuality169017219064Teachers Expressiveness1198174985252Do they croow well prepared<br>for lectureAlwaysMostlySometimes 16Once aNeverDo they resolve problemsAlwaysMostlySometimes 20Once aNeverPunctualityPunctualityAlwaysMostlySometimes 44Once aNeverPunctualityPunctualityAlwaysMostlySometimes 24Once aNeverPunctualityPunctualityAlwaysMostlySometimes 24<                                                                                                                                                                                                                                                                                                                                                                                                                                                                                                                                                                                                                                                                                                                                                                                                                                                                                                                                                                                                                                                                                                                                                                                                                                                                                                                                |                     |                                   |        |         |              |           |             |
| Invironment1110220216266HostelRooms1410620418856Mess1610418617462Food1310818418050Security119218218660TEACHING/TEACHERSPunctuality0810419418268TEACHING/TEACHERSPunctuality081041945064TEACHING/TEACHERSPunctuality0810419454Teachers Expressiveness119817419484Teachers Expressiveness169017219064Do they come well prepared<br>for lectureAlwaysMostlySometimes 16Once a<br>while 2652Do they encourage student to<br>expressAlwaysMostlySometimes 20Once a<br>while 26NeverDo their relation is cordial with<br>studentAlwaysMostlySometimes 20Once a<br>while 26NeverDo they resolve problemsAlwaysMostlySometimes 44Once a<br>whileNeverDo they interact with parents<br>H 148138Sometimes 24Once a<br>whileNeverMostlyDo they interact with parents<br>H 48138Sometimes 24Once a<br>whileNeverMostlyDo they interact with parents<br>H 48138Sometimes 24Once a<br>whileNeverMostlyDo they interact with parents<br>H 48AlwaysM                                                                                                                                                                                                                                                                                                                                                                                                                                                                                                                                                                                                                                                                                                                                                                                                                                                                                                                                                                                                                                                                                                                                                                           |                     |                                   |        |         |              |           |             |
| HostelRooms1410620418856Mess1610418617462Food1310818418050Security119218218660TEACHING/TEACHERSPunctuality0810419418268TEACHING/TEACHERSPunctuality081041945064TEACHING/TEACHERSI19817419484TEACHING/TEACHERSPunctuality081045064TEACHING/TEACHERS169017219064TEACHING/TEACHERS170800nce aNeverfor lecture170800nce aNeverfor lecture162840nce aNeverpo they recourage student to<br>expressAlwaysMostlySometimes 20Once aDo their relation is cordial with<br>studentAlwaysMostlySometimes 20Once aDo they resolve problemsAlwaysMostlySometimes 44Once aDo they interact with parentsAlwaysMostlySometimes 24Once aDo they interact with parentsAlwaysMostlySometimes 24Once aAlways1481381380nce aNeveralwaysMostlySometimes 24Once aNeveralways148138138Sometimes 24Once aAlways148138138Sometimes 24                                                                                                                                                                                                                                                                                                                                                                                                                                                                                                                                                                                                                                                                                                                                                                                                                                                                                                                                                                                                                                                                                                                                                                                                                                                                                                      |                     |                                   |        |         |              |           |             |
| Mess1610418617462Food1310818418050Security119218218660TEACHING/TEACHERSPunctuality0810419418268TEACHING/TEACHERSPunctuality0810419418268TEACHING/TEACHERSPunctuality0810419484TEACHING/TEACHERSPunctuality0810419484TEACHING/TEACHERSPunctuality0810419484TEACHING/TEACHERSPunctuality0810419484TEACHING/TEACHERSPunctuality0810419484TEACHING/TEACHERSPunctuality0810419484TEACHING/TEACHERSPunctuality0810419484TEACHING/TEACHERSPunctuality0810419484TEACHING/TEACHERSPunctuality08MostlySometimes 16Once aNeverDo they encourage student to<br>expressAlwaysMostlySometimes 20Once aNeverTEACHINGPunctuality parentsAlwaysMostlySometimes 44Once aNeverTEACHINGPunctuality parentsAlwaysMostlySometimes 24Once aNeverTEACHINGPunctuality parentsAlwaysMostlySometimes 24Once aNeverTEACHINGPunctuality parentsAlwaysMostlySometim                                                                                                                                                                                                                                                                                                                                                                                                                                                                                                                                                                                                                                                                                                                                                                                                                                                                                                                                                                                                                                                                                                                                                                                                                                                                          | Hostel              |                                   |        |         |              |           |             |
| Food1310818418050Security119218218660TEACHING/TEACHERSPunctuality0810419418268TEACHING/TEACHERSPunctuality0810419418268Teachers Expressiveness119817419484Teachers Expressiveness119817219064Teachers Expressiveness169017219064Do they come well preparedAlwaysMostlySometimes 16Once a<br>while 26Neverfor lecture17080Once aNeverDo they encourage student to<br>expressAlwaysMostlySometimes 46Once a<br>while 26NeverDo their relation is cordial with<br>studentAlwaysMostlySometimes 20Once a<br>while 26NeverDo they resolve problemsAlwaysMostlySometimes 44Once a<br>whileNeverDo they interact with parentsAlwaysMostlySometimes 24Once a<br>whileNeverIdeDo they interact with parentsAlwaysMostlySometimes 24Once a<br>whileNeverIdeIdeIdeIdeIdeIdeIdeIdeIdeIdeIdeIdeIdeIdeIdeIdeIdeIdeIdeIdeIdeIdeIdeIdeIdeIdeIdeIdeIdeIdeIdeIde </td <td></td> <td></td> <td></td> <td></td> <td></td> <td></td> <td></td>                                                                                                                                                                                                                                                                                                                                                                                                                                                                                                                                                                                                                                                                                                                                                                                                                                                                                                                                                                                                                                                                                                                                                                                      |                     |                                   |        |         |              |           |             |
| Security119218218660TEACHING/TEACHERSPunctuality0810419418268Teachers Expressiveness119817419484Teachers Expressiveness119817219064Teachers Expressiveness169017219064Do they come well prepared<br>for lectureAlwaysMostlySometimes 16Once a<br>while 26Never<br>while 26Do they encourage student to<br>expressAlwaysMostlySometimes 46Once a<br>while 26NeverDo their relation is cordial with<br>studentAlwaysMostlySometimes 20Once a<br>while 26Never<br>while 26Do they resolve problemsAlwaysMostlySometimes 44Once a<br>whileNever<br>whileDo they interact with parentsAlwaysMostlySometimes 24Once a<br>whileNever<br>%hileDo they interact with parentsAlwaysMostlySometimes 24Once a<br>whileNeverHat138HatHat<                                                                                                                                                                                                                                                                                                                                                                                                                                                                                                                                                                                                                                                                                                                                                                                                                                                                                                                                                                                                                                           |                     |                                   |        |         |              |           |             |
| TEACHING/TEACHERS Punctuality 08 104 194 182 68   TEACHING/TEACHERS Teachers Expressiveness 11 98 174 194 84   Image: Constraint of the state of subject 16 90 172 190 64   Image: Constraint of the state of subject 16 90 172 190 64   Image: Constraint of the state of subject Always Mostly Sometimes 16 Once a Never   Image: Constraint of the state of t                                                                                                                                                                                                                                                                                                                                                                                                                                                                                                   |                     |                                   |        |         |              |           |             |
| Teachers Expressiveness 11 98 174 194 84   Knowledge of subject 16 90 172 190 64   Do they come well prepared<br>for lecture Always Mostly Sometimes 16 Once a<br>while 26 Never<br>while 26   Do they encourage student to<br>express Always Mostly Sometimes 46 Once a<br>while 26 Never<br>sometimes 46   Do their relation is cordial with<br>student Always Mostly Sometimes 20 Once a<br>while 26 Never<br>sometimes 44   Do they resolve problems Always Mostly Sometimes 44 Once a<br>while Never<br>student   Do they interact with parents Always Mostly Sometimes 24 Once a<br>while Never<br>while   Do they interact with parents Always Mostly Sometimes 24 Once a<br>while Never<br>while   Do they interact with parents Always Mostly Sometimes 24 Once a<br>while Never<br>while   148 138 Sometimes 24 Once a<br>while Never<br>yhile                                                                                                                                                                                                                                                                                                                                                                                                                                                                                                                                                                                                                                                                                                                                                                                                                                                                                                                                                                                                                                                                                                                                                                                                                                                       | TEACHING/TEACHERS   |                                   |        |         |              |           |             |
| Knowledge of subject 16 90 172 190 64   Do they come well prepared<br>for lecture Always Mostly Sometimes 16 Once a<br>while 26 Never<br>while 26   Do they encourage student to<br>express Always Mostly Sometimes 46 Once a<br>while 26 Never   Do their relation is cordial with<br>student Always Mostly Sometimes 20 Once a<br>while 26 Never   Do they resolve problems Always Mostly Sometimes 44 Once a<br>while Never   Do they resolve problems Always Mostly Sometimes 44 Once a<br>while Never   Do they interact with parents Always Mostly Sometimes 24 Once a<br>while Never   Do they interact with parents Always Mostly Sometimes 24 Once a<br>while Never   148 138 138 Sometimes 24 Once a<br>while Never                                                                                                                                                                                                                                                                                                                                                                                                                                                                                                                                                                                                                                                                                                                                                                                                                                                                                                                                                                                                                                                                                                                                                                                                                                                                                                                                                                                  |                     |                                   |        |         |              |           |             |
| Do they come well prepared<br>for lecture Always<br>170 Mostly<br>80 Sometimes 16 Once a<br>while 26 Never<br>52   Do they encourage student to<br>express Always Mostly Sometimes 46 Once a<br>while 26 Never   Do their relation is cordial with<br>student Always Mostly Sometimes 20 Once a<br>while 26 Never   Do their relation is cordial with<br>student Always Mostly Sometimes 20 Once a<br>while 26 Never   Do they resolve problems Always Mostly Sometimes 44 Once a<br>while Never   Do they interact with parents Always Mostly Sometimes 24 Once a<br>while Never   Do they interact with parents Always Mostly Sometimes 24 Once a<br>while Never   148 138 Sometimes 24 Once a<br>while Never                                                                                                                                                                                                                                                                                                                                                                                                                                                                                                                                                                                                                                                                                                                                                                                                                                                                                                                                                                                                                                                                                                                                                                                                                                                                                                                                                                                                |                     |                                   |        |         |              |           |             |
| for lecture 170 80 while 26 52   Do they encourage student to<br>express Always Mostly Sometimes 46 Once a Never   Do their relation is cordial with<br>student Always Mostly Sometimes 20 Once a Never   Do their relation is cordial with<br>student Always Mostly Sometimes 20 Once a Never   Do they resolve problems Always Mostly Sometimes 44 Once a Never   Do they resolve problems Always Mostly Sometimes 44 Once a Never   Do they interact with parents Always Mostly Sometimes 24 Once a Never   148 138 Base Once a Never Never                                                                                                                                                                                                                                                                                                                                                                                                                                                                                                                                                                                                                                                                                                                                                                                                                                                                                                                                                                                                                                                                                                                                                                                                                                                                                                                                                                                                                                                                                                                                                                 |                     |                                   |        |         |              |           |             |
| express 152 84 while 26 60   Do their relation is cordial with<br>student Always Mostly Sometimes 20 Once a Never   148 112 while<br>48 61 48 Notely Sometimes 44 Once a Never   Do they resolve problems Always Mostly Sometimes 44 Once a Never   166 94 28 28 Never 12 Never   Do they interact with parents Always Mostly Sometimes 24 Once a Never   148 138 Sometimes 24 Once a Never Never                                                                                                                                                                                                                                                                                                                                                                                                                                                                                                                                                                                                                                                                                                                                                                                                                                                                                                                                                                                                                                                                                                                                                                                                                                                                                                                                                                                                                                                                                                                                                                                                                                                                                                              |                     |                                   |        |         |              |           |             |
| express 152 84 while 26 60   Do their relation is cordial with<br>student Always Mostly Sometimes 20 Once a Never   148 112 while<br>48 61 48 Notely Sometimes 44 Once a Never   Do they resolve problems Always Mostly Sometimes 44 Once a Never   166 94 28 28 Never 12 Never   Do they interact with parents Always Mostly Sometimes 24 Once a Never   148 138 Sometimes 24 Once a Never Never                                                                                                                                                                                                                                                                                                                                                                                                                                                                                                                                                                                                                                                                                                                                                                                                                                                                                                                                                                                                                                                                                                                                                                                                                                                                                                                                                                                                                                                                                                                                                                                                                                                                                                              |                     | Do they encourage student to      | Always | Mostly  | Sometimes 46 | Once a    | Never       |
| student 148 112 while 61   Do they resolve problems Always Mostly Sometimes 44 Once a Never   166 94 while 56 28   Do they interact with parents Always Mostly Sometimes 24 Once a Never   148 138 Sometimes 24 Once a Never                                                                                                                                                                                                                                                                                                                                                                                                                                                                                                                                                                                                                                                                                                                                                                                                                                                                                                                                                                                                                                                                                                                                                                                                                                                                                                                                                                                                                                                                                                                                                                                                                                                                                                                                                                                                                                                                                   |                     |                                   |        |         |              | while 26  | 60          |
| Image: Dot hey resolve problems Always Mostly Sometimes 44 Once a Never   166 94 94 while 56   28 28 28 28   Do they interact with parents Always Mostly Sometimes 24 Once a Never   148 138 Sometimes 24 Once a Never   36 94 36 36 36                                                                                                                                                                                                                                                                                                                                                                                                                                                                                                                                                                                                                                                                                                                                                                                                                                                                                                                                                                                                                                                                                                                                                                                                                                                                                                                                                                                                                                                                                                                                                                                                                                                                                                                                                                                                                                                                        |                     | Do their relation is cordial with | Always | Mostly  | Sometimes 20 | Once a    | Never       |
| Do they resolve problems Always Mostly Sometimes 44 Once a Never   166 94 while 56   28 28   Do they interact with parents Always Mostly Sometimes 24 Once a Never   148 138 while 76 36 36 16                                                                                                                                                                                                                                                                                                                                                                                                                                                                                                                                                                                                                                                                                                                                                                                                                                                                                                                                                                                                                                                                                                                                                                                                                                                                                                                                                                                                                                                                                                                                                                                                                                                                                                                                                                                                                                                                                                                 |                     | student                           | 148    | 112     |              | while     | 61          |
| Info 94 while 56   28 28 28   Do they interact with parents Always Mostly Sometimes 24 Once a Never   148 138 while 76 36 36 Never                                                                                                                                                                                                                                                                                                                                                                                                                                                                                                                                                                                                                                                                                                                                                                                                                                                                                                                                                                                                                                                                                                                                                                                                                                                                                                                                                                                                                                                                                                                                                                                                                                                                                                                                                                                                                                                                                                                                                                             |                     |                                   |        |         |              | 48        |             |
| Do they interact with parents Always Mostly Sometimes 24 Once a Never   148 138 while 76   36 36                                                                                                                                                                                                                                                                                                                                                                                                                                                                                                                                                                                                                                                                                                                                                                                                                                                                                                                                                                                                                                                                                                                                                                                                                                                                                                                                                                                                                                                                                                                                                                                                                                                                                                                                                                                                                                                                                                                                                                                                               |                     | Do they resolve problems          | Always | Mostly  | Sometimes 44 | Once a    | Never       |
| Do they interact with parents Always Mostly Sometimes 24 Once a Never   148 138 while 76   36 36                                                                                                                                                                                                                                                                                                                                                                                                                                                                                                                                                                                                                                                                                                                                                                                                                                                                                                                                                                                                                                                                                                                                                                                                                                                                                                                                                                                                                                                                                                                                                                                                                                                                                                                                                                                                                                                                                                                                                                                                               |                     |                                   | 166    | 94      |              | while     | 56          |
| 148 138 while 76<br>36                                                                                                                                                                                                                                                                                                                                                                                                                                                                                                                                                                                                                                                                                                                                                                                                                                                                                                                                                                                                                                                                                                                                                                                                                                                                                                                                                                                                                                                                                                                                                                                                                                                                                                                                                                                                                                                                                                                                                                                                                                                                                         |                     |                                   |        |         |              | 28        |             |
| 36                                                                                                                                                                                                                                                                                                                                                                                                                                                                                                                                                                                                                                                                                                                                                                                                                                                                                                                                                                                                                                                                                                                                                                                                                                                                                                                                                                                                                                                                                                                                                                                                                                                                                                                                                                                                                                                                                                                                                                                                                                                                                                             |                     | Do they interact with parents     | Always | Mostly  | Sometimes 24 | Once a    | Never       |
|                                                                                                                                                                                                                                                                                                                                                                                                                                                                                                                                                                                                                                                                                                                                                                                                                                                                                                                                                                                                                                                                                                                                                                                                                                                                                                                                                                                                                                                                                                                                                                                                                                                                                                                                                                                                                                                                                                                                                                                                                                                                                                                |                     |                                   | 148    | 138     |              |           | 76          |
| Curriculum How the curriculum is? Modern Mostly modern Mostly Traditional A mix                                                                                                                                                                                                                                                                                                                                                                                                                                                                                                                                                                                                                                                                                                                                                                                                                                                                                                                                                                                                                                                                                                                                                                                                                                                                                                                                                                                                                                                                                                                                                                                                                                                                                                                                                                                                                                                                                                                                                                                                                                |                     |                                   |        |         |              |           |             |
|                                                                                                                                                                                                                                                                                                                                                                                                                                                                                                                                                                                                                                                                                                                                                                                                                                                                                                                                                                                                                                                                                                                                                                                                                                                                                                                                                                                                                                                                                                                                                                                                                                                                                                                                                                                                                                                                                                                                                                                                                                                                                                                |                     |                                   |        |         |              | 36        |             |