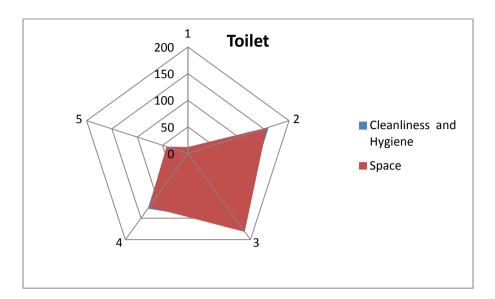

# Govt. D.B. Girls' P.G. College, Raipur, Chhattisgarh

Feedback Data - N-620 Done On Incidental Cum Random Basis (Some Of The Questions Were Left without a

comment )

| <table-row><table-row><table-row><table-row><table-row><table-container><table-container><table-container><table-container><table-container><table-container><table-container><table-container><table-container></table-container></table-container></table-container></table-container></table-container></table-container></table-container></table-container></table-container></table-row></table-row></table-row></table-row></table-row>                                                                                                                                                                                                                                                                                                                                                                                                                                                                                                                                                                                                                                                                                                                                                                                                                                                                                                                                                                                                                                                                                                                                                                                                                                                                                                                                                                                                                                                                                                                                                                                                                                                                 |                     |                                   |        |         |              | Manuarad  | Outstanding |
|----------------------------------------------------------------------------------------------------------------------------------------------------------------------------------------------------------------------------------------------------------------------------------------------------------------------------------------------------------------------------------------------------------------------------------------------------------------------------------------------------------------------------------------------------------------------------------------------------------------------------------------------------------------------------------------------------------------------------------------------------------------------------------------------------------------------------------------------------------------------------------------------------------------------------------------------------------------------------------------------------------------------------------------------------------------------------------------------------------------------------------------------------------------------------------------------------------------------------------------------------------------------------------------------------------------------------------------------------------------------------------------------------------------------------------------------------------------------------------------------------------------------------------------------------------------------------------------------------------------------------------------------------------------------------------------------------------------------------------------------------------------------------------------------------------------------------------------------------------------------------------------------------------------------------------------------------------------------------------------------------------------------------------------------------------------------------------------------------------------|---------------------|-----------------------------------|--------|---------|--------------|-----------|-------------|
| NameNameNameNameNameNameNameNameNameNameNameNameNameNameNameNameNameNameNameNameNameNameNameNameNameNameNameNameNameNameNameNameNameNameNameNameNameNameNameNameNameNameNameNameNameNameNameNameNameNameNameNameNameNameNameNameNameNameNameNameNameNameNameNameNameNameNameNameNameNameNameNameNameNameNameNameNameNameNameNameNameNameNameNameNameNameNameNameNameNameNameNameNameNameNameNameNameNameNameNameNameNameNameNameNameNameNameNameNameNameNameNameNameNameNameNameNameNameNameNameNameNameNameNameNameNameNameNameNameNameNameNameNameNameNameNameNameNameNameNameNameNameNameNameNameNameNameNameNameNameNameNameNameNameNameName </td <td></td> <td>Sitting arrangement</td> <td>poor</td> <td>Average</td> <td>Good</td> <td>Very good</td> <td>Outstanding</td>                                                                                                                                                                                                                                                                                                                                                                                                                                                                                                                                                                                                                                                                                                                                                                                                                                                                                                                                                                                                                                                                                                                                                                                                                                                                                                                              |                     | Sitting arrangement               | poor   | Average | Good         | Very good | Outstanding |
| 1000000000000000000000000000000000000                                                                                                                                                                                                                                                                                                                                                                                                                                                                                                                                                                                                                                                                                                                                                                                                                                                                                                                                                                                                                                                                                                                                                                                                                                                                                                                                                                                                                                                                                                                                                                                                                                                                                                                                                                                                                                                                                                                                                                                                                                                                          | Class Toolin        |                                   |        |         |              |           |             |
| 1400140014001400140014001400140014001400140014001400140014001400140014001400140014001400140014001400140014001400140014001400140014001400140014001400140014001400140014001400140014001400140014001400140014001400140014001400140014001400140014001400140014001400140014001400140014001400140014001400140014001400140014001400140014001400140014001400140014001400140014001400140014001400140014001400140014001400140014001400140014001400140014001400140014001400140014001400140014001400140014001400140014001400140014001400140014001400140014001400140014001400140014001400140014001400140014001400140014001400140014001400140014001400140014001                                                                                                                                                                                                                                                                                                                                                                                                                                                                                                                                                                                                                                                                                                                                                                                                                                                                                                                                                                                                                                                                                                                                                                                                                                                                                                                                                                                                                                                              |                     |                                   |        |         |              |           |             |
| ImageNormNormNormNormNormNormNormNormNormNormNormNormNormNormNormNormNormNormNormNormNormNormNormNormNormNormNormNormNormNormNormNormNormNormNormNormNormNormNormNormNormNormNormNormNormNormNormNormNormNormNormNormNormNormNormNormNormNormNormNormNormNormNormNormNormNormNormNormNormNormNormNormNormNormNormNormNormNormNormNormNormNormNormNormNormNormNormNormNormNormNormNormNormNormNormNormNormNormNormNormNormNormNormNormNormNormNormNormNormNormNormNormNormNormNormNormNormNormNormNormNormNormNormNormNormNormNormNormNormNormNormNormNormNormNormNormNormNormNormNormNormNormNormNormNormNormNormNormNormNormNormNormNormNormNorm <th< td=""><td></td><td></td><td></td><td></td><td></td><td></td><td></td></th<>                                                                                                                                                                                                                                                                                                                                                                                                                                                                                                                                                                                                                                                                                                                                                                                                                                                                                                                                                                                                                                                                                                                                                                                                                                                                                                                                                                             |                     |                                   |        |         |              |           |             |
| ImageImageImageImageImageImageImageImageImageImageImageImageImageImageImageImageImageImageImageImageImageImageImageImageImageImageImageImageImageImageImageImageImageImageImageImageImageImageImageImageImageImageImageImageImageImageImageImageImageImageImageImageImageImageImageImageImageImageImageImageImageImageImageImageImageImageImageImageImageImageImageImageImageImageImageImageImageImageImageImageImageImageImageImageImageImageImageImageImageImageImageImageImageImageImageImageImageImageImageImageImageImageImageImageImageImageImageImageImageImageImageImageImageImageImageImageImageImageImageImageImageImageImageImageImageImageImageImageImageImageImageImageImageImageImageImageImageImageImageImageImage <thimage< th="">ImageImageImage<th< td=""><td></td><td></td><td></td><td></td><td></td><td></td><td></td></th<></thimage<>                                                                                                                                                                                                                                                                                                                                                                                                                                                                                                                                                                                                                                                                                                                                                                                                                                                                                                                                                                                                                                                                                                                                                                                                                                                   |                     |                                   |        |         |              |           |             |
| NormNormNormNormNormNormNormNormNormNormNormNormNormNormNormNormNormNormNormNormNormNormNormNormNormNormNormNormNormNormNormNormNormNormNormNormNormNormNormNormNormNormNormNormNormNormNormNormNormNormNormNormNormNormNormNormNormNormNormNormNormNormNormNormNormNormNormNormNormNormNormNormNormNormNormNormNormNormNormNormNormNormNormNormNormNormNormNormNormNormNormNormNormNormNormNormNormNormNormNormNormNormNormNormNormNormNormNormNormNormNormNormNormNormNormNormNormNormNormNormNormNormNormNormNormNormNormNormNormNormNormNormNormNormNormNormNormNormNormNormNormNormNormNormNormNormNormNormNormNormNormNormNormNormNormNormN                                                                                                                                                                                                                                                                                                                                                                                                                                                                                                                                                                                                                                                                                                                                                                                                                                                                                                                                                                                                                                                                                                                                                                                                                                                                                                                                                                                                                                                              |                     |                                   |        |         |              |           |             |
| SectorContropContropContropContropContropContropContropContropContropContropContropContropContropContropContropContropContropContropContropContropContropContropContropContropContropContropContropContropContropContropContropContropContropContropContropContropContropContropContropContropContropContropContropContropContropContropContropContropContropContropContropContropContropContropContropContropContropContropContropContropContropContropContropContropContropContropContropContropContropContropContropContropContropContropContropContropContropContropContropContropContropContropContropContropContropContropContropContropContropContropContropContropContropContropContropContropContropContropContropContropContropContropContropContropContropContropContropContropContropContropContropContropContropContropContropContropContropContropContropContropContropContropContropContropContropControp </td <td></td> <td></td> <td></td> <td></td> <td></td> <td></td> <td></td>                                                                                                                                                                                                                                                                                                                                                                                                                                                                                                                                                                                                                                                                                                                                                                                                                                                                                                                                                                                                                                                                                                            |                     |                                   |        |         |              |           |             |
| App of the sector of the se  | Toilet              |                                   |        |         |              |           |             |
| SameSameSameSameSameSameSameSameSameSameSameSameSameSameSameSameSameSameSameSameSameSameSameSameSameSameSameSameSameSameSameSameSameSameSameSameSameSameSameSameSameSameSameSameSameSameSameSameSameSameSameSameSameSameSameSameSameSameSameSameSameSameSameSameSameSameSameSameSameSameSameSameSameSameSameSameSameSameSameSameSameSameSameSameSameSameSameSameSameSameSameSameSameSameSameSameSameSameSameSameSameSameSameSameSameSameSameSameSameSameSameSameSameSameSameSameSameSameSameSameSameSameSameSameSameSameSameSameSameSameSameSameSameSameSameSameSameSameSameSameSameSameSameSameSameSameSameSameSameSameSameSameSameSameSameSame                                                                                                                                                                                                                                                                                                                                                                                                                                                                                                                                                                                                                                                                                                                                                                                                                                                                                                                                                                                                                                                                                                                                                                                                                                                                                                                                                                                                                                                               |                     |                                   |        |         |              |           |             |
| 11111111111111111111111111111111111111111111111111111111111111111111111111111111111111111111111111111111111111111111111111111111111111111111111111111111111111111111111111111111111111111111111111111111111 <th< td=""><td>Canteen</td><td></td><td></td><td></td><td></td><td></td><td></td></th<>                                                                                                                                                                                                                                                                                                                                                                                                                                                                                                                                                                                                                                                                                                                                                                                                                                                                                                                                                                                                                                                                                                                                                                                                                                                                                                                                                                                                                                                                                                                                                                                                                                                                                                                                                                                                            | Canteen             |                                   |        |         |              |           |             |
| NameNetworkNameNameNameNameNameNameNameNameNameNameNameNameNameNameNameNameNameNameNameNameNameNameNameNameNameNameNameNameNameNameNameNameNameNameNameNameNameNameNameNameNameNameNameNameNameNameNameNameNameNameNameNameNameNameNameNameNameNameNameNameNameNameNameNameNameNameNameNameNameNameNameNameNameNameNameNameNameNameNameNameNameNameNameNameNameNameNameNameNameNameNameNameNameNameNameNameNameNameNameNameNameNameNameNameNameNameNameNameNameNameNameNameNameNameNameNameNameNameNameNameNameNameNameNameNameNameNameNameNameNameNameNameNameNameNameNameNameNameNameNameNameNameNameNameNameNameNameNameNameNameNameNameNameName <td></td> <td></td> <td>14</td> <td>144</td> <td></td> <td>136</td> <td>36</td>                                                                                                                                                                                                                                                                                                                                                                                                                                                                                                                                                                                                                                                                                                                                                                                                                                                                                                                                                                                                                                                                                                                                                                                                                                                                                                                                                                            |                     |                                   | 14     | 144     |              | 136       | 36          |
| NameNameNameNameNameNameNameNameNameNameNameNameNameNameNameNameNameNameNameNameNameNameNameNameNameNameNameNameNameNameNameNameNameNameNameNameNameNameNameNameNameNameNameNameNameNameNameNameNameNameNameNameNameNameNameNameNameNameNameNameNameNameNameNameNameNameNameNameNameNameNameNameNameNameNameNameNameNameNameNameNameNameNameNameNameNameNameNameNameNameNameNameNameNameNameNameNameNameNameNameNameNameNameNameNameNameNameNameNameNameNameNameNameNameNameNameNameNameNameNameNameNameNameNameNameNameNameNameNameNameNameNameNameNameNameNameNameNameNameNameNameNameNameNameNameNameNameNameNameNameNameNameNameNameNameName<                                                                                                                                                                                                                                                                                                                                                                                                                                                                                                                                                                                                                                                                                                                                                                                                                                                                                                                                                                                                                                                                                                                                                                                                                                                                                                                                                                                                                                                              |                     | Food                              | 16     | 126     | 200          | 138       | 38          |
| namenamenamenamenamenamenamenamenamenamenamenamenamenamenamenamenamenamenamenamenamenamenamenamenamenamenamenamenamenamenamenamenamenamenamenamenamenamenamenamenamenamenamenamenamenamenamenamenamenamenamenamenamenamenamenamenamenamenamenamenamenamenamenamenamenamenamenamenamenamenamenamenamenamenamenamenamenamenamenamenamenamenamenamenamenamenamenamenamenamenamenamenamenamenamenamenamenamenamenamenamenamenamenamenamenamenamenamenamenamenamenamenamenamenamenamenamenamenamenamenamenamenamenamenamenamenamenamenamenamenamenamenamenamenamenamenamenamenamenamenamenamenamenamenamenamenamenamenamenamenamenamenamenamenamenamen                                                                                                                                                                                                                                                                                                                                                                                                                                                                                                                                                                                                                                                                                                                                                                                                                                                                                                                                                                                                                                                                                                                                                                                                                                                                                                                                                                                                                                                              |                     |                                   |        |         |              |           | 36          |
| sharejeakjeakjeakjeakjeakjeakjeakjeakjeakjeakjeakjeakjeakjeakjeakjeakjeakjeakjeakjeakjeakjeakjeakjeakjeakjeakjeakjeakjeakjeakjeakjeakjeakjeakjeakjeakjeakjeakjeakjeakjeakjeakjeakjeakjeakjeakjeakjeakjeakjeakjeakjeakjeakjeakjeakjeakjeakjeakjeakjeakjeakjeakjeakjeakjeakjeakjeakjeakjeakjeakjeakjeakjeakjeakjeakjeakjeakjeakjeakjeakjeakjeakjeakjeakjeakjeakjeakjeakjeakjeakjeakjeakjeakjeakjeakjeakjeakjeakjeakjeakjeakjeakjeakjeakjeakjeakjeakjeakjeakjeakjeakjeakjeakjeakjeakjeakjeakjeakjeakjeakjeakjeakjeakjeakjeakjeakjeakjeakjeakjeakjeakjeakjeakjeakjeakjeakjeakjeakjeakjeakjeakjeakjeakjeakjeakjeakjeakjeakjeakjeakjeakjeakjeakjeakjeak                                                                                                                                                                                                                                                                                                                                                                                                                                                                                                                                                                                                                                                                                                                                                                                                                                                                                                                                                                                                                                                                                                                                                                                                                                                                                                                                                                                                                                                              |                     | Hygiene                           | 13     | 158     | 206          | 124       | 46          |
| AnswerSubsetSubsetSubsetSubsetSubsetSubsetSubsetSubsetSubsetSubsetSubsetSubsetSubsetSubsetSubsetSubsetSubsetSubsetSubsetSubsetSubsetSubsetSubsetSubsetSubsetSubsetSubsetSubsetSubsetSubsetSubsetSubsetSubsetSubsetSubsetSubsetSubsetSubsetSubsetSubsetSubsetSubsetSubsetSubsetSubsetSubsetSubsetSubsetSubsetSubsetSubsetSubsetSubsetSubsetSubsetSubsetSubsetSubsetSubsetSubsetSubsetSubsetSubsetSubsetSubsetSubsetSubsetSubsetSubsetSubsetSubsetSubsetSubsetSubsetSubsetSubsetSubsetSubsetSubsetSubsetSubsetSubsetSubsetSubsetSubsetSubsetSubsetSubsetSubsetSubsetSubsetSubsetSubsetSubsetSubsetSubsetSubsetSubsetSubsetSubsetSubsetSubsetSubsetSubsetSubsetSubsetSubsetSubsetSubsetSubsetSubsetSubsetSubsetSubsetSubsetSubsetSubsetSubsetSubsetSubsetSubsetSubsetSubsetSubsetSubsetSubsetSubsetSubsetSubsetSubsetSubsetSubsetSubsetSubsetSubs                                                                                                                                                                                                                                                                                                                                                                                                                                                                                                                                                                                                                                                                                                                                                                                                                                                                                                                                                                                                                                                                                                                                                                                                                                                                 | Parking             |                                   | 15     | 132     | 204          | 162       | 48          |
| SpaceSpaceSpaceSpaceSpaceSpaceSpaceSpaceSpaceSpaceSpaceSpaceSpaceSpaceSpaceSpaceSpaceSpaceSpaceSpaceSpaceSpaceSpaceSpaceSpaceSpaceSpaceSpaceSpaceSpaceSpaceSpaceSpaceSpaceSpaceSpaceSpaceSpaceSpaceSpaceSpaceSpaceSpaceSpaceSpaceSpaceSpaceSpaceSpaceSpaceSpaceSpaceSpaceSpaceSpaceSpaceSpaceSpaceSpaceSpaceSpaceSpaceSpaceSpaceSpaceSpaceSpaceSpaceSpaceSpaceSpaceSpaceSpaceSpaceSpaceSpaceSpaceSpaceSpaceSpaceSpaceSpaceSpaceSpaceSpaceSpaceSpaceSpaceSpaceSpaceSpaceSpaceSpaceSpaceSpaceSpaceSpaceSpaceSpaceSpaceSpaceSpaceSpaceSpaceSpaceSpaceSpaceSpaceSpaceSpaceSpaceSpaceSpaceSpaceSpaceSpaceSpaceSpaceSpaceSpaceSpaceSpaceSpaceSpaceSpaceSpaceSpaceSpaceSpaceSpaceSpaceSpaceSpaceSpaceSpaceSpaceSpaceSpaceSpaceSpaceSpaceSpaceSpaceSpaceSpace <th< td=""><td></td><td></td><td>12</td><td>104</td><td>198</td><td>144</td><td>50</td></th<>                                                                                                                                                                                                                                                                                                                                                                                                                                                                                                                                                                                                                                                                                                                                                                                                                                                                                                                                                                                                                                                                                                                                                                                                                                                            |                     |                                   | 12     | 104     | 198          | 144       | 50          |
| NormNormNormNormNormNormNormNormNormNormNormNormNormNormNormNormNormNormNormNormNormNormNormNormNormNormNormNormNormNormNormNormNormNormNormNormNormNormNormNormNormNormNormNormNormNormNormNormNormNormNormNormNormNormNormNormNormNormNormNormNormNormNormNormNormNormNormNormNormNormNormNormNormNormNormNormNormNormNormNormNormNormNormNormNormNormNormNormNormNormNormNormNormNormNormNormNormNormNormNormNormNormNormNormNormNormNormNormNormNormNormNormNormNormNormNormNormNormNormNormNormNormNormNormNormNormNormNormNormNormNormNormNormNormNormNormNormNormNormNormNormNormNormNormNormNormNormNormNormNormNormNormNormNormNormNormN                                                                                                                                                                                                                                                                                                                                                                                                                                                                                                                                                                                                                                                                                                                                                                                                                                                                                                                                                                                                                                                                                                                                                                                                                                                                                                                                                                                                                                                              | Corridor            | Cleanliness                       | 10     | 116     | 196          | 150       | 52          |
| Dinkag WaterHyme / select1616161616161616Connon noomSpace1516161616161616Arrangement or<br>outstainent13871816161616String arrangement or<br>string interment1387181616161616Space1716161616161616161616Space17161616161616161616161616161616161616161616161616161616161616161616161616161616161616161616161616161616161616161616161616161616161616161616161616161616161616161616161616161616161616161616161616161616161616161616161616161616161616161616161616<                                                                                                                                                                                                                                                                                                                                                                                                                                                                                                                                                                                                                                                                                                                                                                                                                                                                                                                                                                                                                                                                                                                                                                                                                                                                                                                                                                                                                                                                                                                                                                                                                                               |                     | Space                             | 13     | 128     | 206          | 164       | 40          |
| Common normSpeckerIsIsIsIsIsIsIsIsIsIsIsIsIsIsIsIsIsIsIsIsIsIsIsIsIsIsIsIsIsIsIsIsIsIsIsIsIsIsIsIsIsIsIsIsIsIsIsIsIsIsIsIsIsIsIsIsIsIsIsIsIsIsIsIsIsIsIsIsIsIsIsIsIsIsIsIsIsIsIsIsIsIsIsIsIsIsIsIsIsIsIsIsIsIsIsIsIsIsIsIsIsIsIsIsIsIsIsIsIsIsIsIsIsIsIsIsIsIsIsIsIsIsIsIsIsIsIsIsIsIsIsIsIsIsIsIsIsIsIsIsIsIsIsIsIsIsIsIsIsIsIsIsIsIsIsIsIsIsIsIsIsIsIsIsIsIsIsIsIsIsIsIsIsIsIsIsIsIsIsIsIsIs<                                                                                                                                                                                                                                                                                                                                                                                                                                                                                                                                                                                                                                                                                                                                                                                                                                                                                                                                                                                                                                                                                                                                                                                                                                                                                                                                                                                                                                                                                                                                                                                                                                                                                                                |                     |                                   | 14     | 132     | 192          | 154       | 54          |
| Common normSpeckerIsIsIsIsIsIsIsIsIsIsIsIsIsIsIsIsIsIsIsIsIsIsIsIsIsIsIsIsIsIsIsIsIsIsIsIsIsIsIsIsIsIsIsIsIsIsIsIsIsIsIsIsIsIsIsIsIsIsIsIsIsIsIsIsIsIsIsIsIsIsIsIsIsIsIsIsIsIsIsIsIsIsIsIsIsIsIsIsIsIsIsIsIsIsIsIsIsIsIsIsIsIsIsIsIsIsIsIsIsIsIsIsIsIsIsIsIsIsIsIsIsIsIsIsIsIsIsIsIsIsIsIsIsIsIsIsIsIsIsIsIsIsIsIsIsIsIsIsIsIsIsIsIsIsIsIsIsIsIsIsIsIsIsIsIsIsIsIsIsIsIsIsIsIsIsIsIsIsIsIsIsIs<                                                                                                                                                                                                                                                                                                                                                                                                                                                                                                                                                                                                                                                                                                                                                                                                                                                                                                                                                                                                                                                                                                                                                                                                                                                                                                                                                                                                                                                                                                                                                                                                                                                                                                                | Drinking Water      |                                   | 16     | 136     | 216          | 170       | 62          |
| Arrangement for<br>entertainment11104130132130132132132132132132134134134134134134134134134134134134134134134134134134134134134134134134134134134134134134134134134134134134134134134134134134134134134134134134134134134134134134134134134134134134134134134134134134134134134134134134134134134134134134134134134134134134134134134134134134134134134134134134134134134134134134134134134134134134134134134134134134134134134134134134134134134134134134134134134134134134134134134134134134134134134134134134134134134134134134134134134134134<                                                                                                                                                                                                                                                                                                                                                                                                                                                                                                                                                                                                                                                                                                                                                                                                                                                                                                                                                                                                                                                                                                                                                                                                                                                                                                                                                                                                                                                                                                                                                             |                     |                                   |        |         |              |           |             |
| InductionInternationSinceSinceSinceSinceSinceSinceSinceSinceSinceSinceSinceSinceSinceSinceSinceSinceSinceSinceSinceSinceSinceSinceSinceSinceSinceSinceSinceSinceSinceSinceSinceSinceSinceSinceSinceSinceSinceSinceSinceSinceSinceSinceSinceSinceSinceSinceSinceSinceSinceSinceSinceSinceSinceSinceSinceSinceSinceSinceSinceSinceSinceSinceSinceSinceSinceSinceSinceSinceSinceSinceSinceSinceSinceSinceSinceSinceSinceSinceSinceSinceSinceSinceSinceSinceSinceSinceSinceSinceSinceSinceSinceSinceSinceSinceSinceSinceSinceSinceSinceSinceSinceSinceSinceSinceSinceSinceSinceSinceSinceSinceSinceSinceSinceSinceSinceSinceSinceSinceSinceSinceSinceSinceSinceSinceSinceSinceSinceSinceSinceSinceSinceSinceSinceSinceSinceSinceSinceSinceSinceSinceSinceSinceSinc                                                                                                                                                                                                                                                                                                                                                                                                                                                                                                                                                                                                                                                                                                                                                                                                                                                                                                                                                                                                                                                                                                                                                                                                                                                                                                                                                 |                     |                                   | 11     | 104     | 190          | 162       | 46          |
| AutoriumIndex10121013013062Sports FacilitiesI15151817260Fee CountersI151515125Boots17155156126060Boots171421815468ILirarySpece171421815468Boots111472561563641Basalaney Newspaper171421815468IliraryBasalaney Newspaper171421815468Basalaney Newspaper1718261365656Internet Facility13101212121213Computer Room/labsNumbers of computers1412135636Computer Room/labsNumbers of computers1412135636Computer Room/labsNumbers of computers1412135636Computer Room/labsNumbers of computers14131313131313131313131313131313131313131313131313131313131313131313131313131313131313131313131313 </td <td></td> <td></td> <td></td> <td></td> <td></td> <td></td> <td></td>                                                                                                                                                                                                                                                                                                                                                                                                                                                                                                                                                                                                                                                                                                                                                                                                                                                                                                                                                                                                                                                                                                                                                                                                                                                                                                                                                                                                                                          |                     |                                   |        |         |              |           |             |
| Sports FacilitiesIndex1616181720Fer CounternI1112615614414LibrarySooks1415615617260Countern1401561581726060Countern1401561581726060CounternLighting and fans11014115815841CounternEacling room2782223504760Countern facility12121214158606060Computer Room/look1401221381846060Computer Room/look1401221361366060Computer Room/look1401221361366060Computer Room/look1401221361366060Computer Room/look1401241361365060Computer Room/look1401241361365060Computer Room/look1401241361365050Computer Room/look1401361361365050Computer Room/look1401361361365050Computer Room/look1401361361365050Computer Room/look1401361361365050Computer Solution136 <td></td> <td>Sitting arrangement</td> <td>13</td> <td>82</td> <td>184</td> <td>164</td> <td>50</td>                                                                                                                                                                                                                                                                                                                                                                                                                                                                                                                                                                                                                                                                                                                                                                                                                                                                                                                                                                                                                                                                                                                                                                                                                                                                                                                                                   |                     | Sitting arrangement               | 13     | 82      | 184          | 164       | 50          |
| recountersimageimageimageimageimageimageUbraySpace1719519515252ImageBools17156196176ImageMagnins/Newspaper171421981346ImageUpting and fans111413561864ImageReading room17982021904ImagePacing room17982021904ImagePacing room17982021904ImagePacing room17982021904ImagePacing room17982021904ImagePacing room111101911914ImageImage1319818466ImageAnometic room11121941919ImageAnometic room111819163ImageAnometic room11102202166ImageSecurit131620166ImageSecurit11102202166ImageSecurit13161856ImageSecurit141020185ImageSecurit161010101010ImageSecurit16161                                                                                                                                                                                                                                                                                                                                                                                                                                                                                                                                                                                                                                                                                                                                                                                                                                                                                                                                                                                                                                                                                                                                                                                                                                                                                                                                                                                                                                                                                                                                              | Auditorium          |                                   | 10     | 132     | 190          | 180       | 62          |
| IbraySpace1716519218292IdentionBooks1416619412760Maganize/Kewapater171421961561564Idention17014219615644IdentionReading com170982021504Idention120121224234144Internet Facility15166158564Computer Moornship14012219415460Internet Facility171871961566Matter Scility1816615866Computer Moornship14012219413652Matter Scility1718181616Matter Scility1718181852Camputer Moornshipt1118201614Stating arrangement101022041852CampusSpace161002061660Matter Moornet11122041352Matter Moornet11121361462Matter Moornet11121366014Matter Moornet11121366014Matter Moornet1316141462Matter Moornet1116141462 <td< td=""><td>Sports Facilities</td><td></td><td>16</td><td>116</td><td>188</td><td>172</td><td>60</td></td<>                                                                                                                                                                                                                                                                                                                                                                                                                                                                                                                                                                                                                                                                                                                                                                                                                                                                                                                                                                                                                                                                                                                                                                                                                                                                                                                                                                                          | Sports Facilities   |                                   | 16     | 116     | 188          | 172       | 60          |
| IndexBooksInfoIsfamIsfamInfoInfoMagainer/Nowspaper1714218418464IndexHading and fass1111419518644IndexReading room1720420413040IndexBooks122041706060Index12020419010010010060Index120121204131100100100Internet Facility120181192181310310310Internet facility120181190130310310310310Internet facility120181190310310310310310310Internet facility120181190120310310310310310310310310310310310310310310310310310310310310310310310310310310310310310310310310310310310310310310310310310310310310310310310310310310310310310310310310310310310310310310310310310310310310310310310 <td< td=""><td>Fee Counters</td><td></td><td>11</td><td>126</td><td>196</td><td>134</td><td>54</td></td<>                                                                                                                                                                                                                                                                                                                                                                                                                                                                                                                                                                                                                                                                                                                                                                                                                                                                                                                                                                                                                                                                                                                                                                                                                                                                                                                                                                                                                 | Fee Counters        |                                   | 11     | 126     | 196          | 134       | 54          |
| Image: state of the state of | Library             | Space                             | 17     | 106     | 192          | 162       | 52          |
| IndexIndexIndexIndexIndexIndexIndexIndexReading room179820219046IndexIndex121220417440IndexIndexIndexIndexIndexIndexIndexIndexIndexIndexIndexIndexIndexIndexIndexIndexIndexInternet FacilityIndexIndexIndexIndexIndexIndexIndexIndexInternet FacilityIndexInternet FacilityIndexIndexIndexIndexIndexIndexInternet FacilityInternet FacilityIndexIndexIndexIndexIndexIndexIndexIndexIndexIndexIndexIndexIndexIndexIndexIndexIndexIndexIndexIndexIndexIndexIndexIndexIndexIndexIndexIndexIndexIndexIndexIndexIndexIndexIndexIndexIndexIndexIndexIndexIndexIndexIndexIndexIndexIndexIndexIndexIndexIndexIndexIndexIndexIndexIndexIndexIndexIndexIndexIndexIndexIndexIndexIndexIndexIndexIndexIndexIndexIndexIndexIndexIndexIndexIndexIndexIndexIndexIndexIndex <td></td> <td>Books</td> <td>14</td> <td>156</td> <td>196</td> <td>172</td> <td>60</td>                                                                                                                                                                                                                                                                                                                                                                                                                                                                                                                                                                                                                                                                                                                                                                                                                                                                                                                                                                                                                                                                                                                                                                                                                                                            |                     | Books                             | 14     | 156     | 196          | 172       | 60          |
| Reading room179820219048Index obox121220417440Index obox121220417440Index obox1912121212121212Index obox1819181918601860Computer Booms/lobNumbers of computers141281913601616Internet facility12128191350505016161616161616161616161616161616161616161616161616161616161616161616161616161616161616161616161616161616161616161616161616161616161616161616161616161616161616161616161616161616161616161616161616161616161616161616161616161616161616161616                                                                                                                                                                                                                                                                                                                                                                                                                                                                                                                                                                                                                                                                                                                                                                                                                                                                                                                                                                                                                                                                                                                                                                                                                                                                                                                                                                                                                                                                                                                                                                                                                                                      |                     | Magazines/Newspaper               | 17     | 142     | 198          | 194       | 68          |
| e-book1212220417440R-book1911019215244R-book19191919191919R-bookN-bit Facility1810619818460Computer Rooms/labsNumbers of conguters1412219418460Computer Rooms/labsInternet Facility1212819515638Rooms/labsInternet Facility1212820413852Computer Rooms/labsStiting arrangement1012220413852ComputSecurity1310520216654Comput1110220216266Rooms1110220418656HottelRooms1410520418666HottelRooms1410618419456HottelRooms1110220418666TEACHING/TEACHERPunctuality0810418413464TEACHING/TEACHERSPunctuality16901721945252TEACHING/TEACHERSDo they concurage student to<br>for leture16450144505252Do they concurage student to<br>for leture16450501441346456Do they resolve problems164NositySometimes 240nce aNev                                                                                                                                                                                                                                                                                                                                                                                                                                                                                                                                                                                                                                                                                                                                                                                                                                                                                                                                                                                                                                                                                                                                                                                                                                                                                                                                                                                                |                     | Lighting and fans                 | 11     | 114     | 196          | 186       | 44          |
| N-List Facility19101212121212Internet facility1810619816860Computer KoomylabsNumbers of computers1412219414460Internet facility121281961563838Accessibility cononcomputer11281961563838Accessibility cononcomputer1128196120120100100Accessibility cononcomputer11282041865454Accessibility cononcomputer11022041865454Accessibility cononcomputer11022061685452CampusSecurity131082021665454CampusSecurity141072061685656MostelRooms141062041826666HotelRooms141061841305050Actility131081481841305050TACHING/TEACHERNuncularly6414418418464Actility149216216414418464Actility14931081741846464Actility14941841841846464Actility16162901                                                                                                                                                                                                                                                                                                                                                                                                                                                                                                                                                                                                                                                                                                                                                                                                                                                                                                                                                                                                                                                                                                                                                                                                                                                                                                                                                                                                                                                                      |                     | Reading room                      | 17     | 98      | 202          | 190       | 48          |
| Internet Facility181618181818181818181818181818181818181818181818181818181818181818181818181818181818181818181818181818181818181818181818181818181818181818181818181818181818181818181818181818181818181818181818181818181818181818181818181818181818181818181818181818181818181818181818181818181818181818181818181818181818181818181818181818181818181818181818181818181818181818181818181818                                                                                                                                                                                                                                                                                                                                                                                                                                                                                                                                                                                                                                                                                                                                                                                                                                                                                                                                                                                                                                                                                                                                                                                                                                                                                                                                                                                                                                                                                                                                                                                                                                                                                                                |                     | e-books                           | 12     | 122     | 204          | 174       | 40          |
| Computer Rooms/LabsNumbers of computers1412219418460Internet facility1212819615638Accessibility to non-computer<br>subject students1111819015050Subject students0912220413852CampusSecurity1310820216654CampusSecurity1310820216654CampusCleanlines & Hygiene119717412440Candines & Hygiene1110220216266HostelRooms1410620418855HostelRooms1410620418856HostelRooms1610418617462TEACHING/TEACHERSParceles119218218660TEACHING/TEACHERSParceles Expressiveness119218218450TEACHING/TEACHERSParceles Expressiveness119117419484Canding Expressiveness119218216452TEACHING/TEACHERSParceles Expressiveness119119484Canding Expressiveness119218219484Canding Expressiveness119817419452TEACHING/TEACHERSDo they come well preparedAlwaysMostlySometimes 16Once aNever <tr< td=""><td></td><td>N- List Facility</td><td>19</td><td>110</td><td>192</td><td>152</td><td>44</td></tr<>                                                                                                                                                                                                                                                                                                                                                                                                                                                                                                                                                                                                                                                                                                                                                                                                                                                                                                                                                                                                                                                                                                                                                                                                                               |                     | N- List Facility                  | 19     | 110     | 192          | 152       | 44          |
| Computer Rooms/LabsNumbers of computers1412219418460Internet facility1212819615638Accessibility to non-computer<br>subject students1111819015050Subject students0912220413852CampusSecurity1310820216654CampusSecurity1310820216654CampusCleanlines & Hygiene119717412440Candines & Hygiene1110220216266HostelRooms1410620418855HostelRooms1410620418856HostelRooms1610418617462TEACHING/TEACHERSParceles119218218660TEACHING/TEACHERSParceles Expressiveness119218218450TEACHING/TEACHERSParceles Expressiveness119117419484Canding Expressiveness119218216452TEACHING/TEACHERSParceles Expressiveness119119484Canding Expressiveness119218219484Canding Expressiveness119817419452TEACHING/TEACHERSDo they come well preparedAlwaysMostlySometimes 16Once aNever <tr< td=""><td></td><td></td><td></td><td></td><td></td><td></td><td></td></tr<>                                                                                                                                                                                                                                                                                                                                                                                                                                                                                                                                                                                                                                                                                                                                                                                                                                                                                                                                                                                                                                                                                                                                                                                                                                                            |                     |                                   |        |         |              |           |             |
| Computer Rooms/LabsNumbers of computers1412219418460Internet facility1212819615638Accessibility to non-computer<br>subject students1111819015050Subject students0912220413852CampusSecurity1310820216654CampusSecurity1310820216654CampusCleanlines & Hygiene119717412440Candines & Hygiene1110220216266HostelRooms1410620418855HostelRooms1410620418856HostelRooms1610418617462TEACHING/TEACHERSParceles119218218660TEACHING/TEACHERSParceles Expressiveness119218218450TEACHING/TEACHERSParceles Expressiveness119117419484Canding Expressiveness119218216452TEACHING/TEACHERSParceles Expressiveness119119484Canding Expressiveness119218219484Canding Expressiveness119817419452TEACHING/TEACHERSDo they come well preparedAlwaysMostlySometimes 16Once aNever <tr< td=""><td></td><td>Internet Facility</td><td>18</td><td>106</td><td>198</td><td>168</td><td>56</td></tr<>                                                                                                                                                                                                                                                                                                                                                                                                                                                                                                                                                                                                                                                                                                                                                                                                                                                                                                                                                                                                                                                                                                                                                                                                                              |                     | Internet Facility                 | 18     | 106     | 198          | 168       | 56          |
| Internet facility1212819615638Accessibility to non-compute<br>subject students1111819015050Sitting arrangement0912220433852CampusSecurity1310820216654Space161002051685252Ceaniness & Hygiene119717412440BottelCeaniness & Hygiene1110220216266Mostel100205168555555MostelRooms1410620413856Mess161041851746256Mess161041841805050TEACHING/TEACHERSPunctuality0810419418268TEACHING/TEACHERSPunctuality0810419418264Comment11981741945252TEACHING/TEACHERSPunctuality0810419418260TEACHING/TEACHERSPunctuality081741945252Do they converse student169017219064ConcereDo they converse student162841060Do they converse student148112Sometimes 20Once aNeverMarceDo they resolve problemsAlwaysMostlySometimes 24                                                                                                                                                                                                                                                                                                                                                                                                                                                                                                                                                                                                                                                                                                                                                                                                                                                                                                                                                                                                                                                                                                                                                                                                                                                                                                                                                                                               | Computer Rooms/Jabs |                                   |        |         |              |           |             |
| Accessibility to non-computer<br>subject students1111819015050Security0912220413852CampusSecurity1310820216654Space1610020518852Ceaniness & Hygiene119717412440Ceaniness & Hygiene1110220216266Mess161062041885666Mess161062041846266Mess16104186505066Ford131081841805050Ecurity11921821866060TEACHING/TEACHERSPunctuality0810419418268TEACHING/TEACHERSPunctuality119817419484Ceaniness119817419464TEACHING/TEACHERSPunctuality169017219064Ceaniness11981741946252Do they converge student to<br>to relate the presentAlwaysMostlySometimes 16Once a<br>NeverNeverDo they encourage student to<br>studentAlwaysMostlySometimes 20Once a<br>NeverNeverDo they resolve problemsAlwaysMostlySometimes 24Once a<br>NeverNeverMalaDo they interact with par                                                                                                                                                                                                                                                                                                                                                                                                                                                                                                                                                                                                                                                                                                                                                                                                                                                                                                                                                                                                                                                                                                                                                                                                                                                                                                                                                       |                     |                                   |        |         |              |           |             |
| subject studentsImage: stiting arrangement0912220413852CampusSecurity1310820216654CampusSpace1610020616852Candiness & Hygiene119717412440CampusCleanliness & Hygiene1110220215266HostelRooms1410620418855HostelRooms1410620418856HostelNooms151041865050Fachen Expressiveness119218218660TEACHING/TEACHERSPunctuality0810419418268TEACHING/TEACHERSPunctuality0817419064Conce at the expressiveness119817419064Conce at the expressiveness1609017219064Conce at the expressiveness1628017219064Conce at the expressiveness162841846060Conce at the expressiveness162841846060Conce at the expressiveness162841846160Conce at the expressiveness1628418418461Conce at the expressiveness1628418418461Conce at the expressiveness1628418418461                                                                                                                                                                                                                                                                                                                                                                                                                                                                                                                                                                                                                                                                                                                                                                                                                                                                                                                                                                                                                                                                                                                                                                                                                                                                                                                                                                   |                     |                                   |        |         |              |           |             |
| Sitting arrangement0912220413852CampusSecurity1310820216654CampusSpace1610020616852Camoliness & Hygiene119717412440HostelCleanliness & Hygiene1110220216266HostelRooms1410620418855HostelRooms1410620418856Food131081841805050Food131081841805050FEACHING/TEACHERSPunctuality0810419418268TEACHING/TEACHERSPunctuality0817419484CampusTeachers Expressiveness119817419452TEACHING/TEACHERSPunctuality081041948452TEACHING/TEACHERSPunctuality0817219464Teachers Expressiveness119817419452Teachers Expressiveness159017219464Teachers Expressiveness169017219464Teachers Expressiveness168017219464Teachers Expressiveness168017219464Teachers Expressiveness168017219464Teachers Expressiveness <td< td=""><td></td><td></td><td></td><td></td><td></td><td></td><td></td></td<>                                                                                                                                                                                                                                                                                                                                                                                                                                                                                                                                                                                                                                                                                                                                                                                                                                                                                                                                                                                                                                                                                                                                                                                                                                                                                                                              |                     |                                   |        |         |              |           |             |
| CampusSecurity1316820216654CampusSpace1610020616852Cleanliness & Hygiene119717412440Environment1110220216266HostelRooms1410620418855HostelMess1610418617462Food131081841805050Excurity119218218660TEACHING/TEACHERSPunctuality0810419418268TEACHING/TEACHERSPunctuality081041948410419484CampusTeachers Expressiveness119817419484104194194194194194194194194194194194194194194194194194194194194194194194194194194194194194194194194194194194194194194194194194194194194194194194194194194194194194194194194194194194194194194194194194194194194194194194194194194194194194 <t< td=""><td></td><td></td><td>09</td><td>122</td><td>204</td><td>138</td><td>52</td></t<>                                                                                                                                                                                                                                                                                                                                                                                                                                                                                                                                                                                                                                                                                                                                                                                                                                                                                                                                                                                                                                                                                                                                                                                                                                                                                                                                                                                                                                       |                     |                                   | 09     | 122     | 204          | 138       | 52          |
| Space1610020616852Cleanliness & Hyglene119717412440Environment1110220216266HostelRooms1410620418856HostelRooms1410620418856Food1310818418050Ecurity119218218660TEACHING/TEACHERSPunctuality0810419418268TEACHING/TEACHERSFood169017219064Do they come well prepared<br>for lecture1708017219064Do they encourage student to<br>studentAlwaysMostlySometimes 16<br>sometimes 20Once a<br>while 26NeverDo they resolve problemsAlwaysMostlySometimes 20Once a<br>while 26NeverDo they resolve problemsAlwaysMostlySometimes 44<br>whileOnce a<br>vhileNeverDo they resolve problemsAlwaysMostlySometimes 44<br>whileOnce a<br>vhileNeverDo they interact with parentsAlwaysMostlySometimes 24<br>vhileOnce a<br>vhileNeverDo they interact with parentsAlwaysMostlySometimes 24<br>vhileOnce a<br>vhileNeverDo they interact with parentsAlwaysMostlySometimes 24<br>vhileOnce a<br>vhileNeverDo they interact with parentsAlways <td>Campus</td> <td></td> <td></td> <td></td> <td></td> <td></td> <td></td>                                                                                                                                                                                                                                                                                                                                                                                                                                                                                                                                                                                                                                                                                                                                                                                                                                                                                                                                                                                                                                                                                                    | Campus              |                                   |        |         |              |           |             |
| Cleanliness & Hygiene119717412440Environment1110220216266HostelRooms1410620418856Mess161041861746262Food1310818418050Security119218218660TEACHING/TEACHERSPunctuality0810419418268TEACHING/TEACHERSPunctuality081041945064TEACHING/TEACHERSPunctuality081041945252TEACHING/TEACHERSPunctuality081041945252TEACHING/TEACHERSPunctuality119817419484TEACHING/TEACHERSPunctuality081041945052TEACHING/TEACHERSPunctuality169017219064Teachers Expressiveness1198174985252Do they croow well prepared<br>for lectureAlwaysMostlySometimes 16Once aNeverDo they resolve problemsAlwaysMostlySometimes 20Once aNeverPunctualityPunctualityAlwaysMostlySometimes 44Once aNeverPunctualityPunctualityAlwaysMostlySometimes 24Once aNeverPunctualityPunctualityAlwaysMostlySometimes 24<                                                                                                                                                                                                                                                                                                                                                                                                                                                                                                                                                                                                                                                                                                                                                                                                                                                                                                                                                                                                                                                                                                                                                                                                                                                                                                                                |                     |                                   |        |         |              |           |             |
| Invironment1110220216266HostelRooms1410620418856Mess1610418617462Food1310818418050Security119218218660TEACHING/TEACHERSPunctuality0810419418268TEACHING/TEACHERSPunctuality081041945064TEACHING/TEACHERSPunctuality0810419454Teachers Expressiveness119817419484Teachers Expressiveness169017219064Do they come well prepared<br>for lectureAlwaysMostlySometimes 16Once a<br>while 2652Do they encourage student to<br>expressAlwaysMostlySometimes 20Once a<br>while 26NeverDo their relation is cordial with<br>studentAlwaysMostlySometimes 20Once a<br>while 26NeverDo they resolve problemsAlwaysMostlySometimes 44Once a<br>whileNeverDo they interact with parents<br>H 148138Sometimes 24Once a<br>whileNeverMostlyDo they interact with parents<br>H 48138Sometimes 24Once a<br>whileNeverMostlyDo they interact with parents<br>H 48138Sometimes 24Once a<br>whileNeverMostlyDo they interact with parents<br>H 48AlwaysM                                                                                                                                                                                                                                                                                                                                                                                                                                                                                                                                                                                                                                                                                                                                                                                                                                                                                                                                                                                                                                                                                                                                                                           |                     |                                   |        |         |              |           |             |
| HostelRooms1410620418856Mess1610418617462Food1310818418050Security119218218660TEACHING/TEACHERSPunctuality0810419418268TEACHING/TEACHERSPunctuality081041945064TEACHING/TEACHERSI19817419484TEACHING/TEACHERSPunctuality081045064TEACHING/TEACHERS169017219064TEACHING/TEACHERS170800nce aNeverfor lecture170800nce aNeverfor lecture162840nce aNeverpo they recourage student to<br>expressAlwaysMostlySometimes 20Once aDo their relation is cordial with<br>studentAlwaysMostlySometimes 20Once aDo they resolve problemsAlwaysMostlySometimes 44Once aDo they interact with parentsAlwaysMostlySometimes 24Once aDo they interact with parentsAlwaysMostlySometimes 24Once aAlways1481381380nce aNeveralwaysMostlySometimes 24Once aNeveralways148138138Sometimes 24Once aAlways148138138Sometimes 24                                                                                                                                                                                                                                                                                                                                                                                                                                                                                                                                                                                                                                                                                                                                                                                                                                                                                                                                                                                                                                                                                                                                                                                                                                                                                                      |                     |                                   |        |         |              |           |             |
| Mess1610418617462Food1310818418050Security119218218660TEACHING/TEACHERSPunctuality0810419418268TEACHING/TEACHERSPunctuality0810419418268TEACHING/TEACHERSPunctuality0810419484TEACHING/TEACHERSPunctuality0810419484TEACHING/TEACHERSPunctuality0810419484TEACHING/TEACHERSPunctuality0810419484TEACHING/TEACHERSPunctuality0810419484TEACHING/TEACHERSPunctuality0810419484TEACHING/TEACHERSPunctuality0810419484TEACHING/TEACHERSPunctuality0810419484TEACHING/TEACHERSPunctuality08MostlySometimes 16Once aNeverDo they encourage student to<br>expressAlwaysMostlySometimes 20Once aNeverTEACHINGPunctuality parentsAlwaysMostlySometimes 44Once aNeverTEACHINGPunctuality parentsAlwaysMostlySometimes 24Once aNeverTEACHINGPunctuality parentsAlwaysMostlySometimes 24Once aNeverTEACHINGPunctuality parentsAlwaysMostlySometim                                                                                                                                                                                                                                                                                                                                                                                                                                                                                                                                                                                                                                                                                                                                                                                                                                                                                                                                                                                                                                                                                                                                                                                                                                                                          | Hostel              |                                   |        |         |              |           |             |
| Food1310818418050Security119218218660TEACHING/TEACHERSPunctuality0810419418268TEACHING/TEACHERSPunctuality0810419418268Teachers Expressiveness119817419484Teachers Expressiveness119817219064Teachers Expressiveness169017219064Do they come well preparedAlwaysMostlySometimes 16Once a<br>while 26Neverfor lecture17080Once aNeverDo they encourage student to<br>expressAlwaysMostlySometimes 46Once a<br>while 26NeverDo their relation is cordial with<br>studentAlwaysMostlySometimes 20Once a<br>while 26NeverDo they resolve problemsAlwaysMostlySometimes 44Once a<br>whileNeverDo they interact with parentsAlwaysMostlySometimes 24Once a<br>whileNeverIdeDo they interact with parentsAlwaysMostlySometimes 24Once a<br>whileNeverIdeIdeIdeIdeIdeIdeIdeIdeIdeIdeIdeIdeIdeIdeIdeIdeIdeIdeIdeIdeIdeIdeIdeIdeIdeIdeIdeIdeIdeIdeIdeIde </td <td></td> <td></td> <td></td> <td></td> <td></td> <td></td> <td></td>                                                                                                                                                                                                                                                                                                                                                                                                                                                                                                                                                                                                                                                                                                                                                                                                                                                                                                                                                                                                                                                                                                                                                                                      |                     |                                   |        |         |              |           |             |
| Security119218218660TEACHING/TEACHERSPunctuality0810419418268Teachers Expressiveness119817419484Teachers Expressiveness119817219064Teachers Expressiveness169017219064Do they come well prepared<br>for lectureAlwaysMostlySometimes 16Once a<br>while 26Never<br>while 26Do they encourage student to<br>expressAlwaysMostlySometimes 46Once a<br>while 26NeverDo their relation is cordial with<br>studentAlwaysMostlySometimes 20Once a<br>while 26Never<br>while 26Do they resolve problemsAlwaysMostlySometimes 44Once a<br>whileNever<br>whileDo they interact with parentsAlwaysMostlySometimes 24Once a<br>whileNever<br>%hileDo they interact with parentsAlwaysMostlySometimes 24Once a<br>whileNeverHat138HatHat<                                                                                                                                                                                                                                                                                                                                                                                                                                                                                                                                                                                                                                                                                                                                                                                                                                                                                                                                                                                                                                           |                     |                                   |        |         |              |           |             |
| TEACHING/TEACHERS Punctuality 08 104 194 182 68   TEACHING/TEACHERS Teachers Expressiveness 11 98 174 194 84   Image: Constraint of the state of subject 16 90 172 190 64   Image: Constraint of the state of subject 16 90 172 190 64   Image: Constraint of the state of subject Always Mostly Sometimes 16 Once a Never   Image: Constraint of the state of t                                                                                                                                                                                                                                                                                                                                                                                                                                                                                                   |                     |                                   |        |         |              |           |             |
| Teachers Expressiveness 11 98 174 194 84   Knowledge of subject 16 90 172 190 64   Do they come well prepared<br>for lecture Always Mostly Sometimes 16 Once a<br>while 26 Never<br>while 26   Do they encourage student to<br>express Always Mostly Sometimes 46 Once a<br>while 26 Never<br>sometimes 46   Do their relation is cordial with<br>student Always Mostly Sometimes 20 Once a<br>while 26 Never<br>sometimes 44   Do they resolve problems Always Mostly Sometimes 44 Once a<br>while Never<br>student   Do they interact with parents Always Mostly Sometimes 24 Once a<br>while Never<br>while   Do they interact with parents Always Mostly Sometimes 24 Once a<br>while Never<br>while   Do they interact with parents Always Mostly Sometimes 24 Once a<br>while Never<br>while   148 138 Sometimes 24 Once a<br>while Never<br>yhile                                                                                                                                                                                                                                                                                                                                                                                                                                                                                                                                                                                                                                                                                                                                                                                                                                                                                                                                                                                                                                                                                                                                                                                                                                                       | TEACHING/TEACHERS   |                                   |        |         |              |           |             |
| Knowledge of subject 16 90 172 190 64   Do they come well prepared<br>for lecture Always Mostly Sometimes 16 Once a<br>while 26 Never<br>while 26   Do they encourage student to<br>express Always Mostly Sometimes 46 Once a<br>while 26 Never   Do their relation is cordial with<br>student Always Mostly Sometimes 20 Once a<br>while 26 Never   Do they resolve problems Always Mostly Sometimes 44 Once a<br>while Never   Do they resolve problems Always Mostly Sometimes 44 Once a<br>while Never   Do they interact with parents Always Mostly Sometimes 24 Once a<br>while Never   Do they interact with parents Always Mostly Sometimes 24 Once a<br>while Never   148 138 138 Sometimes 24 Once a<br>while Never                                                                                                                                                                                                                                                                                                                                                                                                                                                                                                                                                                                                                                                                                                                                                                                                                                                                                                                                                                                                                                                                                                                                                                                                                                                                                                                                                                                  |                     |                                   |        |         |              |           |             |
| Do they come well prepared<br>for lecture Always<br>170 Mostly<br>80 Sometimes 16 Once a<br>while 26 Never<br>52   Do they encourage student to<br>express Always Mostly Sometimes 46 Once a<br>while 26 Never   Do their relation is cordial with<br>student Always Mostly Sometimes 20 Once a<br>while 26 Never   Do their relation is cordial with<br>student Always Mostly Sometimes 20 Once a<br>while 26 Never   Do they resolve problems Always Mostly Sometimes 44 Once a<br>while Never   Do they interact with parents Always Mostly Sometimes 24 Once a<br>while Never   Do they interact with parents Always Mostly Sometimes 24 Once a<br>while Never   148 138 Sometimes 24 Once a<br>while Never                                                                                                                                                                                                                                                                                                                                                                                                                                                                                                                                                                                                                                                                                                                                                                                                                                                                                                                                                                                                                                                                                                                                                                                                                                                                                                                                                                                                |                     |                                   |        |         |              |           |             |
| for lecture 170 80 while 26 52   Do they encourage student to<br>express Always Mostly Sometimes 46 Once a Never   Do their relation is cordial with<br>student Always Mostly Sometimes 20 Once a Never   Do their relation is cordial with<br>student Always Mostly Sometimes 20 Once a Never   Do they resolve problems Always Mostly Sometimes 44 Once a Never   Do they resolve problems Always Mostly Sometimes 44 Once a Never   Do they interact with parents Always Mostly Sometimes 24 Once a Never   148 138 Base Once a Never Never                                                                                                                                                                                                                                                                                                                                                                                                                                                                                                                                                                                                                                                                                                                                                                                                                                                                                                                                                                                                                                                                                                                                                                                                                                                                                                                                                                                                                                                                                                                                                                 |                     |                                   |        |         |              |           |             |
| express 152 84 while 26 60   Do their relation is cordial with<br>student Always Mostly Sometimes 20 Once a Never   148 112 while<br>48 61 48 Notely Sometimes 44 Once a Never   Do they resolve problems Always Mostly Sometimes 44 Once a Never   166 94 28 28 Never 12 Never   Do they interact with parents Always Mostly Sometimes 24 Once a Never   148 138 Sometimes 24 Once a Never Never                                                                                                                                                                                                                                                                                                                                                                                                                                                                                                                                                                                                                                                                                                                                                                                                                                                                                                                                                                                                                                                                                                                                                                                                                                                                                                                                                                                                                                                                                                                                                                                                                                                                                                              |                     |                                   |        |         |              |           |             |
| express 152 84 while 26 60   Do their relation is cordial with<br>student Always Mostly Sometimes 20 Once a Never   148 112 while<br>48 61 48 Notely Sometimes 44 Once a Never   Do they resolve problems Always Mostly Sometimes 44 Once a Never   166 94 28 28 Never 12 Never   Do they interact with parents Always Mostly Sometimes 24 Once a Never   148 138 Sometimes 24 Once a Never Never                                                                                                                                                                                                                                                                                                                                                                                                                                                                                                                                                                                                                                                                                                                                                                                                                                                                                                                                                                                                                                                                                                                                                                                                                                                                                                                                                                                                                                                                                                                                                                                                                                                                                                              |                     | Do they encourage student to      | Always | Mostly  | Sometimes 46 | Once a    | Never       |
| student 148 112 while 61   Do they resolve problems Always Mostly Sometimes 44 Once a Never   166 94 while 56 28   Do they interact with parents Always Mostly Sometimes 24 Once a Never   148 138 Sometimes 24 Once a Never                                                                                                                                                                                                                                                                                                                                                                                                                                                                                                                                                                                                                                                                                                                                                                                                                                                                                                                                                                                                                                                                                                                                                                                                                                                                                                                                                                                                                                                                                                                                                                                                                                                                                                                                                                                                                                                                                   |                     |                                   |        |         |              | while 26  | 60          |
| Image: Dot hey resolve problems Always Mostly Sometimes 44 Once a Never   166 94 94 while 56   28 28 28 28   Do they interact with parents Always Mostly Sometimes 24 Once a Never   148 138 Sometimes 24 Once a Never   36 94 36 36 36                                                                                                                                                                                                                                                                                                                                                                                                                                                                                                                                                                                                                                                                                                                                                                                                                                                                                                                                                                                                                                                                                                                                                                                                                                                                                                                                                                                                                                                                                                                                                                                                                                                                                                                                                                                                                                                                        |                     | Do their relation is cordial with | Always | Mostly  | Sometimes 20 | Once a    | Never       |
| Do they resolve problems Always Mostly Sometimes 44 Once a Never   166 94 while 56   28 28   Do they interact with parents Always Mostly Sometimes 24 Once a Never   148 138 while 76 36 36 16                                                                                                                                                                                                                                                                                                                                                                                                                                                                                                                                                                                                                                                                                                                                                                                                                                                                                                                                                                                                                                                                                                                                                                                                                                                                                                                                                                                                                                                                                                                                                                                                                                                                                                                                                                                                                                                                                                                 |                     | student                           | 148    | 112     |              | while     | 61          |
| Info 94 while 56   28 28 28   Do they interact with parents Always Mostly Sometimes 24 Once a Never   148 138 while 76 36 36 Never                                                                                                                                                                                                                                                                                                                                                                                                                                                                                                                                                                                                                                                                                                                                                                                                                                                                                                                                                                                                                                                                                                                                                                                                                                                                                                                                                                                                                                                                                                                                                                                                                                                                                                                                                                                                                                                                                                                                                                             |                     |                                   |        |         |              | 48        |             |
| Do they interact with parents Always Mostly Sometimes 24 Once a Never   148 138 while 76   36 36                                                                                                                                                                                                                                                                                                                                                                                                                                                                                                                                                                                                                                                                                                                                                                                                                                                                                                                                                                                                                                                                                                                                                                                                                                                                                                                                                                                                                                                                                                                                                                                                                                                                                                                                                                                                                                                                                                                                                                                                               |                     | Do they resolve problems          | Always | Mostly  | Sometimes 44 | Once a    | Never       |
| Do they interact with parents Always Mostly Sometimes 24 Once a Never   148 138 while 76   36 36                                                                                                                                                                                                                                                                                                                                                                                                                                                                                                                                                                                                                                                                                                                                                                                                                                                                                                                                                                                                                                                                                                                                                                                                                                                                                                                                                                                                                                                                                                                                                                                                                                                                                                                                                                                                                                                                                                                                                                                                               |                     |                                   | 166    | 94      |              | while     | 56          |
| 148 138 while 76<br>36                                                                                                                                                                                                                                                                                                                                                                                                                                                                                                                                                                                                                                                                                                                                                                                                                                                                                                                                                                                                                                                                                                                                                                                                                                                                                                                                                                                                                                                                                                                                                                                                                                                                                                                                                                                                                                                                                                                                                                                                                                                                                         |                     |                                   |        |         |              | 28        |             |
| 36                                                                                                                                                                                                                                                                                                                                                                                                                                                                                                                                                                                                                                                                                                                                                                                                                                                                                                                                                                                                                                                                                                                                                                                                                                                                                                                                                                                                                                                                                                                                                                                                                                                                                                                                                                                                                                                                                                                                                                                                                                                                                                             |                     | Do they interact with parents     | Always | Mostly  | Sometimes 24 | Once a    | Never       |
|                                                                                                                                                                                                                                                                                                                                                                                                                                                                                                                                                                                                                                                                                                                                                                                                                                                                                                                                                                                                                                                                                                                                                                                                                                                                                                                                                                                                                                                                                                                                                                                                                                                                                                                                                                                                                                                                                                                                                                                                                                                                                                                |                     |                                   | 148    | 138     |              |           | 76          |
| Curriculum How the curriculum is? Modern Mostly modern Mostly Traditional A mix                                                                                                                                                                                                                                                                                                                                                                                                                                                                                                                                                                                                                                                                                                                                                                                                                                                                                                                                                                                                                                                                                                                                                                                                                                                                                                                                                                                                                                                                                                                                                                                                                                                                                                                                                                                                                                                                                                                                                                                                                                |                     |                                   |        |         |              |           |             |
|                                                                                                                                                                                                                                                                                                                                                                                                                                                                                                                                                                                                                                                                                                                                                                                                                                                                                                                                                                                                                                                                                                                                                                                                                                                                                                                                                                                                                                                                                                                                                                                                                                                                                                                                                                                                                                                                                                                                                                                                                                                                                                                |                     |                                   |        |         |              | 36        |             |