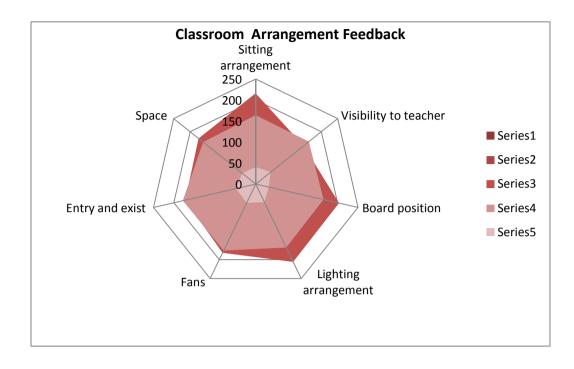

# Govt. D.B. Girls' P.G. College, Raipur, Chhattisgarh

Feedback Data - N-620 Done On Incidental Cum Random Basis (Some Of The Questions Were Left without a

comment )

| <table-row><table-row><table-row><table-row><table-row><table-container><table-container><table-container><table-container><table-container><table-container><table-container><table-container><table-container></table-container></table-container></table-container></table-container></table-container></table-container></table-container></table-container></table-container></table-row></table-row></table-row></table-row></table-row>                                                                                                                                                                                                                                                                                                                                                                                                                                                                                                                                                                                                                                                                                                                                                                                                                                                                                                                                                                                                                                                                                                                                                                                                                                                                                                                                                                                                                                                                                                                                                                                                                                                                 |                     |                                   |        |         |              | Manuarad  | Outstanding |
|----------------------------------------------------------------------------------------------------------------------------------------------------------------------------------------------------------------------------------------------------------------------------------------------------------------------------------------------------------------------------------------------------------------------------------------------------------------------------------------------------------------------------------------------------------------------------------------------------------------------------------------------------------------------------------------------------------------------------------------------------------------------------------------------------------------------------------------------------------------------------------------------------------------------------------------------------------------------------------------------------------------------------------------------------------------------------------------------------------------------------------------------------------------------------------------------------------------------------------------------------------------------------------------------------------------------------------------------------------------------------------------------------------------------------------------------------------------------------------------------------------------------------------------------------------------------------------------------------------------------------------------------------------------------------------------------------------------------------------------------------------------------------------------------------------------------------------------------------------------------------------------------------------------------------------------------------------------------------------------------------------------------------------------------------------------------------------------------------------------|---------------------|-----------------------------------|--------|---------|--------------|-----------|-------------|
| NameNameNameNameNameNameNameNameNameNameNameNameNameNameNameNameNameNameNameNameNameNameNameNameNameNameNameNameNameNameNameNameNameNameNameNameNameNameNameNameNameNameNameNameNameNameNameNameNameNameNameNameNameNameNameNameNameNameNameNameNameNameNameNameNameNameNameNameNameNameNameNameNameNameNameNameNameNameNameNameNameNameNameNameNameNameNameNameNameNameNameNameNameNameNameNameNameNameNameNameNameNameNameNameNameNameNameNameNameNameNameNameNameNameNameNameNameNameNameNameNameNameNameNameNameNameNameNameNameNameNameNameNameNameNameNameNameNameNameNameNameNameNameNameNameNameNameNameNameNameNameNameNameNameNameName </td <td></td> <td>Sitting arrangement</td> <td>poor</td> <td>Average</td> <td>Good</td> <td>Very good</td> <td>Outstanding</td>                                                                                                                                                                                                                                                                                                                                                                                                                                                                                                                                                                                                                                                                                                                                                                                                                                                                                                                                                                                                                                                                                                                                                                                                                                                                                                                              |                     | Sitting arrangement               | poor   | Average | Good         | Very good | Outstanding |
| 1000000000000000000000000000000000000                                                                                                                                                                                                                                                                                                                                                                                                                                                                                                                                                                                                                                                                                                                                                                                                                                                                                                                                                                                                                                                                                                                                                                                                                                                                                                                                                                                                                                                                                                                                                                                                                                                                                                                                                                                                                                                                                                                                                                                                                                                                          | Class Toolin        |                                   |        |         |              |           |             |
| 1400140014001400140014001400140014001400140014001400140014001400140014001400140014001400140014001400140014001400140014001400140014001400140014001400140014001400140014001400140014001400140014001400140014001400140014001400140014001400140014001400140014001400140014001400140014001400140014001400140014001400140014001400140014001400140014001400140014001400140014001400140014001400140014001400140014001400140014001400140014001400140014001400140014001400140014001400140014001400140014001400140014001400140014001400140014001400140014001400140014001400140014001400140014001400140014001400140014001400140014001400140014001400140014001                                                                                                                                                                                                                                                                                                                                                                                                                                                                                                                                                                                                                                                                                                                                                                                                                                                                                                                                                                                                                                                                                                                                                                                                                                                                                                                                                                                                                                                              |                     |                                   |        |         |              |           |             |
| ImageNormNormNormNormNormNormNormNormNormNormNormNormNormNormNormNormNormNormNormNormNormNormNormNormNormNormNormNormNormNormNormNormNormNormNormNormNormNormNormNormNormNormNormNormNormNormNormNormNormNormNormNormNormNormNormNormNormNormNormNormNormNormNormNormNormNormNormNormNormNormNormNormNormNormNormNormNormNormNormNormNormNormNormNormNormNormNormNormNormNormNormNormNormNormNormNormNormNormNormNormNormNormNormNormNormNormNormNormNormNormNormNormNormNormNormNormNormNormNormNormNormNormNormNormNormNormNormNormNormNormNormNormNormNormNormNormNormNormNormNormNormNormNormNormNormNormNormNormNormNormNormNormNormNormNorm <th< td=""><td></td><td></td><td></td><td></td><td></td><td></td><td></td></th<>                                                                                                                                                                                                                                                                                                                                                                                                                                                                                                                                                                                                                                                                                                                                                                                                                                                                                                                                                                                                                                                                                                                                                                                                                                                                                                                                                                             |                     |                                   |        |         |              |           |             |
| ImageImageImageImageImageImageImageImageImageImageImageImageImageImageImageImageImageImageImageImageImageImageImageImageImageImageImageImageImageImageImageImageImageImageImageImageImageImageImageImageImageImageImageImageImageImageImageImageImageImageImageImageImageImageImageImageImageImageImageImageImageImageImageImageImageImageImageImageImageImageImageImageImageImageImageImageImageImageImageImageImageImageImageImageImageImageImageImageImageImageImageImageImageImageImageImageImageImageImageImageImageImageImageImageImageImageImageImageImageImageImageImageImageImageImageImageImageImageImageImageImageImageImageImageImageImageImageImageImageImageImageImageImageImageImageImageImageImageImageImageImage <thimage< th="">ImageImageImage<th< td=""><td></td><td></td><td></td><td></td><td></td><td></td><td></td></th<></thimage<>                                                                                                                                                                                                                                                                                                                                                                                                                                                                                                                                                                                                                                                                                                                                                                                                                                                                                                                                                                                                                                                                                                                                                                                                                                                   |                     |                                   |        |         |              |           |             |
| NormNormNormNormNormNormNormNormNormNormNormNormNormNormNormNormNormNormNormNormNormNormNormNormNormNormNormNormNormNormNormNormNormNormNormNormNormNormNormNormNormNormNormNormNormNormNormNormNormNormNormNormNormNormNormNormNormNormNormNormNormNormNormNormNormNormNormNormNormNormNormNormNormNormNormNormNormNormNormNormNormNormNormNormNormNormNormNormNormNormNormNormNormNormNormNormNormNormNormNormNormNormNormNormNormNormNormNormNormNormNormNormNormNormNormNormNormNormNormNormNormNormNormNormNormNormNormNormNormNormNormNormNormNormNormNormNormNormNormNormNormNormNormNormNormNormNormNormNormNormNormNormNormNormNormNormN                                                                                                                                                                                                                                                                                                                                                                                                                                                                                                                                                                                                                                                                                                                                                                                                                                                                                                                                                                                                                                                                                                                                                                                                                                                                                                                                                                                                                                                              |                     |                                   |        |         |              |           |             |
| SectorContropContropContropContropContropContropContropContropContropContropContropContropContropContropContropContropContropContropContropContropContropContropContropContropContropContropContropContropContropContropContropContropContropContropContropContropContropContropContropContropContropContropContropContropContropContropContropContropContropContropContropContropContropContropContropContropContropContropContropContropContropContropContropContropContropContropContropContropContropContropContropContropContropContropContropContropContropContropContropContropContropContropContropContropContropContropContropContropContropContropContropContropContropContropContropContropContropContropContropContropContropContropContropContropContropContropContropContropContropContropContropContropContropContropContropContropContropContropContropContropContropContropContropContropContropControp </td <td></td> <td></td> <td></td> <td></td> <td></td> <td></td> <td></td>                                                                                                                                                                                                                                                                                                                                                                                                                                                                                                                                                                                                                                                                                                                                                                                                                                                                                                                                                                                                                                                                                                            |                     |                                   |        |         |              |           |             |
| App of the sector of the se  | Toilet              |                                   |        |         |              |           |             |
| SameSameSameSameSameSameSameSameSameSameSameSameSameSameSameSameSameSameSameSameSameSameSameSameSameSameSameSameSameSameSameSameSameSameSameSameSameSameSameSameSameSameSameSameSameSameSameSameSameSameSameSameSameSameSameSameSameSameSameSameSameSameSameSameSameSameSameSameSameSameSameSameSameSameSameSameSameSameSameSameSameSameSameSameSameSameSameSameSameSameSameSameSameSameSameSameSameSameSameSameSameSameSameSameSameSameSameSameSameSameSameSameSameSameSameSameSameSameSameSameSameSameSameSameSameSameSameSameSameSameSameSameSameSameSameSameSameSameSameSameSameSameSameSameSameSameSameSameSameSameSameSameSameSameSameSame                                                                                                                                                                                                                                                                                                                                                                                                                                                                                                                                                                                                                                                                                                                                                                                                                                                                                                                                                                                                                                                                                                                                                                                                                                                                                                                                                                                                                                                               |                     |                                   |        |         |              |           |             |
| 11111111111111111111111111111111111111111111111111111111111111111111111111111111111111111111111111111111111111111111111111111111111111111111111111111111111111111111111111111111111111111111111111111111111 <th< td=""><td>Canteen</td><td></td><td></td><td></td><td></td><td></td><td></td></th<>                                                                                                                                                                                                                                                                                                                                                                                                                                                                                                                                                                                                                                                                                                                                                                                                                                                                                                                                                                                                                                                                                                                                                                                                                                                                                                                                                                                                                                                                                                                                                                                                                                                                                                                                                                                                            | Canteen             |                                   |        |         |              |           |             |
| NameNetworkNameNameNameNameNameNameNameNameNameNameNameNameNameNameNameNameNameNameNameNameNameNameNameNameNameNameNameNameNameNameNameNameNameNameNameNameNameNameNameNameNameNameNameNameNameNameNameNameNameNameNameNameNameNameNameNameNameNameNameNameNameNameNameNameNameNameNameNameNameNameNameNameNameNameNameNameNameNameNameNameNameNameNameNameNameNameNameNameNameNameNameNameNameNameNameNameNameNameNameNameNameNameNameNameNameNameNameNameNameNameNameNameNameNameNameNameNameNameNameNameNameNameNameNameNameNameNameNameNameNameNameNameNameNameNameNameNameNameNameNameNameNameNameNameNameNameNameNameNameNameNameNameNameName <td></td> <td></td> <td>14</td> <td>144</td> <td></td> <td>136</td> <td>36</td>                                                                                                                                                                                                                                                                                                                                                                                                                                                                                                                                                                                                                                                                                                                                                                                                                                                                                                                                                                                                                                                                                                                                                                                                                                                                                                                                                                            |                     |                                   | 14     | 144     |              | 136       | 36          |
| NameNameNameNameNameNameNameNameNameNameNameNameNameNameNameNameNameNameNameNameNameNameNameNameNameNameNameNameNameNameNameNameNameNameNameNameNameNameNameNameNameNameNameNameNameNameNameNameNameNameNameNameNameNameNameNameNameNameNameNameNameNameNameNameNameNameNameNameNameNameNameNameNameNameNameNameNameNameNameNameNameNameNameNameNameNameNameNameNameNameNameNameNameNameNameNameNameNameNameNameNameNameNameNameNameNameNameNameNameNameNameNameNameNameNameNameNameNameNameNameNameNameNameNameNameNameNameNameNameNameNameNameNameNameNameNameNameNameNameNameNameNameNameNameNameNameNameNameNameNameNameNameNameNameNameName<                                                                                                                                                                                                                                                                                                                                                                                                                                                                                                                                                                                                                                                                                                                                                                                                                                                                                                                                                                                                                                                                                                                                                                                                                                                                                                                                                                                                                                                              |                     | Food                              | 16     | 126     | 200          | 138       | 38          |
| namenamenamenamenamenamenamenamenamenamenamenamenamenamenamenamenamenamenamenamenamenamenamenamenamenamenamenamenamenamenamenamenamenamenamenamenamenamenamenamenamenamenamenamenamenamenamenamenamenamenamenamenamenamenamenamenamenamenamenamenamenamenamenamenamenamenamenamenamenamenamenamenamenamenamenamenamenamenamenamenamenamenamenamenamenamenamenamenamenamenamenamenamenamenamenamenamenamenamenamenamenamenamenamenamenamenamenamenamenamenamenamenamenamenamenamenamenamenamenamenamenamenamenamenamenamenamenamenamenamenamenamenamenamenamenamenamenamenamenamenamenamenamenamenamenamenamenamenamenamenamenamenamenamenamenamen                                                                                                                                                                                                                                                                                                                                                                                                                                                                                                                                                                                                                                                                                                                                                                                                                                                                                                                                                                                                                                                                                                                                                                                                                                                                                                                                                                                                                                                              |                     |                                   |        |         |              |           | 36          |
| sharejeakjeakjeakjeakjeakjeakjeakjeakjeakjeakjeakjeakjeakjeakjeakjeakjeakjeakjeakjeakjeakjeakjeakjeakjeakjeakjeakjeakjeakjeakjeakjeakjeakjeakjeakjeakjeakjeakjeakjeakjeakjeakjeakjeakjeakjeakjeakjeakjeakjeakjeakjeakjeakjeakjeakjeakjeakjeakjeakjeakjeakjeakjeakjeakjeakjeakjeakjeakjeakjeakjeakjeakjeakjeakjeakjeakjeakjeakjeakjeakjeakjeakjeakjeakjeakjeakjeakjeakjeakjeakjeakjeakjeakjeakjeakjeakjeakjeakjeakjeakjeakjeakjeakjeakjeakjeakjeakjeakjeakjeakjeakjeakjeakjeakjeakjeakjeakjeakjeakjeakjeakjeakjeakjeakjeakjeakjeakjeakjeakjeakjeakjeakjeakjeakjeakjeakjeakjeakjeakjeakjeakjeakjeakjeakjeakjeakjeakjeakjeakjeakjeakjeakjeakjeakjeak                                                                                                                                                                                                                                                                                                                                                                                                                                                                                                                                                                                                                                                                                                                                                                                                                                                                                                                                                                                                                                                                                                                                                                                                                                                                                                                                                                                                                                                              |                     | Hygiene                           | 13     | 158     | 206          | 124       | 46          |
| AnswerSubsetSubsetSubsetSubsetSubsetSubsetSubsetSubsetSubsetSubsetSubsetSubsetSubsetSubsetSubsetSubsetSubsetSubsetSubsetSubsetSubsetSubsetSubsetSubsetSubsetSubsetSubsetSubsetSubsetSubsetSubsetSubsetSubsetSubsetSubsetSubsetSubsetSubsetSubsetSubsetSubsetSubsetSubsetSubsetSubsetSubsetSubsetSubsetSubsetSubsetSubsetSubsetSubsetSubsetSubsetSubsetSubsetSubsetSubsetSubsetSubsetSubsetSubsetSubsetSubsetSubsetSubsetSubsetSubsetSubsetSubsetSubsetSubsetSubsetSubsetSubsetSubsetSubsetSubsetSubsetSubsetSubsetSubsetSubsetSubsetSubsetSubsetSubsetSubsetSubsetSubsetSubsetSubsetSubsetSubsetSubsetSubsetSubsetSubsetSubsetSubsetSubsetSubsetSubsetSubsetSubsetSubsetSubsetSubsetSubsetSubsetSubsetSubsetSubsetSubsetSubsetSubsetSubsetSubsetSubsetSubsetSubsetSubsetSubsetSubsetSubsetSubsetSubsetSubsetSubsetSubsetSubsetSubsetSubsetSubs                                                                                                                                                                                                                                                                                                                                                                                                                                                                                                                                                                                                                                                                                                                                                                                                                                                                                                                                                                                                                                                                                                                                                                                                                                                                 | Parking             |                                   | 15     | 132     | 204          | 162       | 48          |
| SpaceSpaceSpaceSpaceSpaceSpaceSpaceSpaceSpaceSpaceSpaceSpaceSpaceSpaceSpaceSpaceSpaceSpaceSpaceSpaceSpaceSpaceSpaceSpaceSpaceSpaceSpaceSpaceSpaceSpaceSpaceSpaceSpaceSpaceSpaceSpaceSpaceSpaceSpaceSpaceSpaceSpaceSpaceSpaceSpaceSpaceSpaceSpaceSpaceSpaceSpaceSpaceSpaceSpaceSpaceSpaceSpaceSpaceSpaceSpaceSpaceSpaceSpaceSpaceSpaceSpaceSpaceSpaceSpaceSpaceSpaceSpaceSpaceSpaceSpaceSpaceSpaceSpaceSpaceSpaceSpaceSpaceSpaceSpaceSpaceSpaceSpaceSpaceSpaceSpaceSpaceSpaceSpaceSpaceSpaceSpaceSpaceSpaceSpaceSpaceSpaceSpaceSpaceSpaceSpaceSpaceSpaceSpaceSpaceSpaceSpaceSpaceSpaceSpaceSpaceSpaceSpaceSpaceSpaceSpaceSpaceSpaceSpaceSpaceSpaceSpaceSpaceSpaceSpaceSpaceSpaceSpaceSpaceSpaceSpaceSpaceSpaceSpaceSpaceSpaceSpaceSpaceSpaceSpaceSpace <th< td=""><td></td><td></td><td>12</td><td>104</td><td>198</td><td>144</td><td>50</td></th<>                                                                                                                                                                                                                                                                                                                                                                                                                                                                                                                                                                                                                                                                                                                                                                                                                                                                                                                                                                                                                                                                                                                                                                                                                                                            |                     |                                   | 12     | 104     | 198          | 144       | 50          |
| NormNormNormNormNormNormNormNormNormNormNormNormNormNormNormNormNormNormNormNormNormNormNormNormNormNormNormNormNormNormNormNormNormNormNormNormNormNormNormNormNormNormNormNormNormNormNormNormNormNormNormNormNormNormNormNormNormNormNormNormNormNormNormNormNormNormNormNormNormNormNormNormNormNormNormNormNormNormNormNormNormNormNormNormNormNormNormNormNormNormNormNormNormNormNormNormNormNormNormNormNormNormNormNormNormNormNormNormNormNormNormNormNormNormNormNormNormNormNormNormNormNormNormNormNormNormNormNormNormNormNormNormNormNormNormNormNormNormNormNormNormNormNormNormNormNormNormNormNormNormNormNormNormNormNormNormN                                                                                                                                                                                                                                                                                                                                                                                                                                                                                                                                                                                                                                                                                                                                                                                                                                                                                                                                                                                                                                                                                                                                                                                                                                                                                                                                                                                                                                                              | Corridor            | Cleanliness                       | 10     | 116     | 196          | 150       | 52          |
| Dinkag WaterHyme / select1616161616161616Connon noomSpace1516161616161616Arrangement or<br>outstainent13871816161616String arrangement or<br>string interment1387181616161616Space1716161616161616161616Space17161616161616161616161616161616161616161616161616161616161616161616161616161616161616161616161616161616161616161616161616161616161616161616161616161616161616161616161616161616161616161616161616161616161616161616161616161616161616161616161616<                                                                                                                                                                                                                                                                                                                                                                                                                                                                                                                                                                                                                                                                                                                                                                                                                                                                                                                                                                                                                                                                                                                                                                                                                                                                                                                                                                                                                                                                                                                                                                                                                                               |                     | Space                             | 13     | 128     | 206          | 164       | 40          |
| Common normSpeckerIsIsIsIsIsIsIsIsIsIsIsIsIsIsIsIsIsIsIsIsIsIsIsIsIsIsIsIsIsIsIsIsIsIsIsIsIsIsIsIsIsIsIsIsIsIsIsIsIsIsIsIsIsIsIsIsIsIsIsIsIsIsIsIsIsIsIsIsIsIsIsIsIsIsIsIsIsIsIsIsIsIsIsIsIsIsIsIsIsIsIsIsIsIsIsIsIsIsIsIsIsIsIsIsIsIsIsIsIsIsIsIsIsIsIsIsIsIsIsIsIsIsIsIsIsIsIsIsIsIsIsIsIsIsIsIsIsIsIsIsIsIsIsIsIsIsIsIsIsIsIsIsIsIsIsIsIsIsIsIsIsIsIsIsIsIsIsIsIsIsIsIsIsIsIsIsIsIsIsIsIsIs<                                                                                                                                                                                                                                                                                                                                                                                                                                                                                                                                                                                                                                                                                                                                                                                                                                                                                                                                                                                                                                                                                                                                                                                                                                                                                                                                                                                                                                                                                                                                                                                                                                                                                                                |                     |                                   | 14     | 132     | 192          | 154       | 54          |
| Common normSpeckerIsIsIsIsIsIsIsIsIsIsIsIsIsIsIsIsIsIsIsIsIsIsIsIsIsIsIsIsIsIsIsIsIsIsIsIsIsIsIsIsIsIsIsIsIsIsIsIsIsIsIsIsIsIsIsIsIsIsIsIsIsIsIsIsIsIsIsIsIsIsIsIsIsIsIsIsIsIsIsIsIsIsIsIsIsIsIsIsIsIsIsIsIsIsIsIsIsIsIsIsIsIsIsIsIsIsIsIsIsIsIsIsIsIsIsIsIsIsIsIsIsIsIsIsIsIsIsIsIsIsIsIsIsIsIsIsIsIsIsIsIsIsIsIsIsIsIsIsIsIsIsIsIsIsIsIsIsIsIsIsIsIsIsIsIsIsIsIsIsIsIsIsIsIsIsIsIsIsIsIsIsIs<                                                                                                                                                                                                                                                                                                                                                                                                                                                                                                                                                                                                                                                                                                                                                                                                                                                                                                                                                                                                                                                                                                                                                                                                                                                                                                                                                                                                                                                                                                                                                                                                                                                                                                                | Drinking Water      |                                   | 16     | 136     | 216          | 170       | 62          |
| Arrangement for<br>entertainment11104130132130132132132132132132134134134134134134134134134134134134134134134134134134134134134134134134134134134134134134134134134134134134134134134134134134134134134134134134134134134134134134134134134134134134134134134134134134134134134134134134134134134134134134134134134134134134134134134134134134134134134134134134134134134134134134134134134134134134134134134134134134134134134134134134134134134134134134134134134134134134134134134134134134134134134134134134134134134134134134134134134134134<                                                                                                                                                                                                                                                                                                                                                                                                                                                                                                                                                                                                                                                                                                                                                                                                                                                                                                                                                                                                                                                                                                                                                                                                                                                                                                                                                                                                                                                                                                                                                             |                     |                                   |        |         |              |           |             |
| InductionInternationSinceSinceSinceSinceSinceSinceSinceSinceSinceSinceSinceSinceSinceSinceSinceSinceSinceSinceSinceSinceSinceSinceSinceSinceSinceSinceSinceSinceSinceSinceSinceSinceSinceSinceSinceSinceSinceSinceSinceSinceSinceSinceSinceSinceSinceSinceSinceSinceSinceSinceSinceSinceSinceSinceSinceSinceSinceSinceSinceSinceSinceSinceSinceSinceSinceSinceSinceSinceSinceSinceSinceSinceSinceSinceSinceSinceSinceSinceSinceSinceSinceSinceSinceSinceSinceSinceSinceSinceSinceSinceSinceSinceSinceSinceSinceSinceSinceSinceSinceSinceSinceSinceSinceSinceSinceSinceSinceSinceSinceSinceSinceSinceSinceSinceSinceSinceSinceSinceSinceSinceSinceSinceSinceSinceSinceSinceSinceSinceSinceSinceSinceSinceSinceSinceSinceSinceSinceSinceSinceSinceSinceSinceSinc                                                                                                                                                                                                                                                                                                                                                                                                                                                                                                                                                                                                                                                                                                                                                                                                                                                                                                                                                                                                                                                                                                                                                                                                                                                                                                                                                 |                     |                                   | 11     | 104     | 190          | 162       | 46          |
| AutoriumIndex10121013013062Sports FacilitiesI15151817260Fee CountersI151515125Boots17155156126060Boots171421815468ILirarySpece171421815468Boots111472561563641Basalaney Newspaper171421815468IliraryBasalaney Newspaper171421815468Basalaney Newspaper1718261365656Internet Facility13101212121213Computer Room/labsNumbers of computers1412135636Computer Room/labsNumbers of computers1412135636Computer Room/labsNumbers of computers1412135636Computer Room/labsNumbers of computers14131313131313131313131313131313131313131313131313131313131313131313131313131313131313131313131313 </td <td></td> <td></td> <td></td> <td></td> <td></td> <td></td> <td></td>                                                                                                                                                                                                                                                                                                                                                                                                                                                                                                                                                                                                                                                                                                                                                                                                                                                                                                                                                                                                                                                                                                                                                                                                                                                                                                                                                                                                                                          |                     |                                   |        |         |              |           |             |
| Sports FacilitiesIndex1616181720Fer CounternI1112615614414LibrarySooks1415615617260Countern1401561581726060Countern1401561581726060CounternLighting and fans11014115815841CounternEacling room2782223504760Countern facility12121214158606060Computer Room/look1401221381846060Computer Room/look1401221361366060Computer Room/look1401221361366060Computer Room/look1401221361366060Computer Room/look1401241361365060Computer Room/look1401241361365060Computer Room/look1401241361365050Computer Room/look1401361361365050Computer Room/look1401361361365050Computer Room/look1401361361365050Computer Room/look1401361361365050Computer Solution136 <td></td> <td>Sitting arrangement</td> <td>13</td> <td>82</td> <td>184</td> <td>164</td> <td>50</td>                                                                                                                                                                                                                                                                                                                                                                                                                                                                                                                                                                                                                                                                                                                                                                                                                                                                                                                                                                                                                                                                                                                                                                                                                                                                                                                                                   |                     | Sitting arrangement               | 13     | 82      | 184          | 164       | 50          |
| recountersimageimageimageimageimageimageUbraySpace1719519515252ImageBools17156196176ImageMagnins/Newspaper171421981346ImageUpting and fans111413561864ImageReading room17982021904ImagePacing room17982021904ImagePacing room17982021904ImagePacing room17982021904ImagePacing room17982021904ImagePacing room111101911914ImageImage1319818466ImageAnometic room11121941919ImageAnometic room111819163ImageAnometic room11102202166ImageSecurit131620166ImageSecurit11102202166ImageSecurit13161856ImageSecurit141020185ImageSecurit161010101010ImageSecurit16161                                                                                                                                                                                                                                                                                                                                                                                                                                                                                                                                                                                                                                                                                                                                                                                                                                                                                                                                                                                                                                                                                                                                                                                                                                                                                                                                                                                                                                                                                                                                              | Auditorium          |                                   | 10     | 132     | 190          | 180       | 62          |
| IbraySpace1716519218292IdentionBooks1416619412760Maganize/Kewapater171421961561564Idention17014219615644IdentionReading com170982021504Idention120121224234144Internet Facility15166158564Computer Moornship14012219415460Internet Facility171871961566Matter Scility1816615866Computer Moornship14012219413652Matter Scility1718181616Matter Scility1718181852Camputer Moornshipt1118201614Stating arrangement101022041852CampusSpace161002061660Matter Moornet11122041352Matter Moornet11121361462Matter Moornet11121366014Matter Moornet11121366014Matter Moornet1316141462Matter Moornet1116141462 <td< td=""><td>Sports Facilities</td><td></td><td>16</td><td>116</td><td>188</td><td>172</td><td>60</td></td<>                                                                                                                                                                                                                                                                                                                                                                                                                                                                                                                                                                                                                                                                                                                                                                                                                                                                                                                                                                                                                                                                                                                                                                                                                                                                                                                                                                                          | Sports Facilities   |                                   | 16     | 116     | 188          | 172       | 60          |
| IndexBooksInfoIsfamIsfamInfoInfoMagainer/Nowspaper1714218418464IndexHading and fass1111419518644IndexReading room1720420413040IndexBooks122041706060Index12020419010010010060Index120121204131100100100Internet Facility120181192181310310310Internet facility120181190130310310310310Internet facility120181190310310310310310310Internet facility120181190120310310310310310310310310310310310310310310310310310310310310310310310310310310310310310310310310310310310310310310310310310310310310310310310310310310310310310310310310310310310310310310310310310310310310310310310 <td< td=""><td>Fee Counters</td><td></td><td>11</td><td>126</td><td>196</td><td>134</td><td>54</td></td<>                                                                                                                                                                                                                                                                                                                                                                                                                                                                                                                                                                                                                                                                                                                                                                                                                                                                                                                                                                                                                                                                                                                                                                                                                                                                                                                                                                                                                 | Fee Counters        |                                   | 11     | 126     | 196          | 134       | 54          |
| Image: state of the state of | Library             | Space                             | 17     | 106     | 192          | 162       | 52          |
| IndexIndexIndexIndexIndexIndexIndexIndexReading room179820219046IndexIndex121220417440IndexIndexIndexIndexIndexIndexIndexIndexIndexIndexIndexIndexIndexIndexIndexIndexIndexInternet FacilityIndexIndexIndexIndexIndexIndexIndexIndexInternet FacilityIndexInternet FacilityIndexIndexIndexIndexIndexIndexInternet FacilityInternet FacilityIndexIndexIndexIndexIndexIndexIndexIndexIndexIndexIndexIndexIndexIndexIndexIndexIndexIndexIndexIndexIndexIndexIndexIndexIndexIndexIndexIndexIndexIndexIndexIndexIndexIndexIndexIndexIndexIndexIndexIndexIndexIndexIndexIndexIndexIndexIndexIndexIndexIndexIndexIndexIndexIndexIndexIndexIndexIndexIndexIndexIndexIndexIndexIndexIndexIndexIndexIndexIndexIndexIndexIndexIndexIndexIndexIndexIndexIndexIndexIndex <td></td> <td>Books</td> <td>14</td> <td>156</td> <td>196</td> <td>172</td> <td>60</td>                                                                                                                                                                                                                                                                                                                                                                                                                                                                                                                                                                                                                                                                                                                                                                                                                                                                                                                                                                                                                                                                                                                                                                                                                                                            |                     | Books                             | 14     | 156     | 196          | 172       | 60          |
| Reading room179820219048Index obox121220417440Index obox121220417440Index obox1912121212121212Index obox1819181918601860Computer Booms/lobNumbers of computers141281913601616Internet facility12128191350505016161616161616161616161616161616161616161616161616161616161616161616161616161616161616161616161616161616161616161616161616161616161616161616161616161616161616161616161616161616161616161616161616161616161616161616161616161616161616161616                                                                                                                                                                                                                                                                                                                                                                                                                                                                                                                                                                                                                                                                                                                                                                                                                                                                                                                                                                                                                                                                                                                                                                                                                                                                                                                                                                                                                                                                                                                                                                                                                                                      |                     | Magazines/Newspaper               | 17     | 142     | 198          | 194       | 68          |
| e-book1212220417440R-book1911019215244R-book19191919191919R-bookN-bit Facility1810619818460Computer Rooms/labsNumbers of conguters1412219418460Computer Rooms/labsInternet Facility1212819515638Rooms/labsInternet Facility1212820413852Computer Rooms/labsStiting arrangement1012220413852ComputSecurity1310520216654Comput1110220216266Rooms1110220418656HottelRooms1410520418666HottelRooms1410618419456HottelRooms1110220418666TEACHING/TEACHERPunctuality0810418413464TEACHING/TEACHERSPunctuality16901721945252TEACHING/TEACHERSDo they concurage student to<br>for leture16450144505252Do they concurage student to<br>for leture16450501441346456Do they resolve problems164NositySometimes 240nce aNev                                                                                                                                                                                                                                                                                                                                                                                                                                                                                                                                                                                                                                                                                                                                                                                                                                                                                                                                                                                                                                                                                                                                                                                                                                                                                                                                                                                                |                     | Lighting and fans                 | 11     | 114     | 196          | 186       | 44          |
| N-List Facility19101212121212Internet facility1810619816860Computer KoomylabsNumbers of computers1412219414460Internet facility121281961563838Accessibility cononcomputer11281961563838Accessibility cononcomputer1128196120120100100Accessibility cononcomputer11282041865454Accessibility cononcomputer11022041865454Accessibility cononcomputer11022061685452CampusSecurity131082021665454CampusSecurity141072061685656MostelRooms141062041826666HotelRooms141061841305050Actility131081481841305050TACHING/TEACHERNuncularly6414418418464Actility149216216414418464Actility14931081741846464Actility14941841841846464Actility16162901                                                                                                                                                                                                                                                                                                                                                                                                                                                                                                                                                                                                                                                                                                                                                                                                                                                                                                                                                                                                                                                                                                                                                                                                                                                                                                                                                                                                                                                                      |                     | Reading room                      | 17     | 98      | 202          | 190       | 48          |
| Internet Facility181618181818181818181818181818181818181818181818181818181818181818181818181818181818181818181818181818181818181818181818181818181818181818181818181818181818181818181818181818181818181818181818181818181818181818181818181818181818181818181818181818181818181818181818181818181818181818181818181818181818181818181818181818181818181818181818181818181818181818181818181818                                                                                                                                                                                                                                                                                                                                                                                                                                                                                                                                                                                                                                                                                                                                                                                                                                                                                                                                                                                                                                                                                                                                                                                                                                                                                                                                                                                                                                                                                                                                                                                                                                                                                                                |                     | e-books                           | 12     | 122     | 204          | 174       | 40          |
| Computer Rooms/LabsNumbers of computers1412219418460Internet facility1212819615638Accessibility to non-computer<br>subject students1111819015050Subject students0912220413852CampusSecurity1310820216654CampusSecurity1310820216654CampusCleanlines & Hygiene119717412440Candines & Hygiene1110220216266HostelRooms1410620418855HostelRooms1410620418856HostelRooms1610418617462TEACHING/TEACHERSParceles119218218660TEACHING/TEACHERSParceles Expressiveness119218218450TEACHING/TEACHERSParceles Expressiveness119117419484Canding Expressiveness119218216452TEACHING/TEACHERSParceles Expressiveness119119484Canding Expressiveness119218219484Canding Expressiveness119817419452TEACHING/TEACHERSDo they come well preparedAlwaysMostlySometimes 16Once aNever <tr< td=""><td></td><td>N- List Facility</td><td>19</td><td>110</td><td>192</td><td>152</td><td>44</td></tr<>                                                                                                                                                                                                                                                                                                                                                                                                                                                                                                                                                                                                                                                                                                                                                                                                                                                                                                                                                                                                                                                                                                                                                                                                                               |                     | N- List Facility                  | 19     | 110     | 192          | 152       | 44          |
| Computer Rooms/LabsNumbers of computers1412219418460Internet facility1212819615638Accessibility to non-computer<br>subject students1111819015050Subject students0912220413852CampusSecurity1310820216654CampusSecurity1310820216654CampusCleanlines & Hygiene119717412440Candines & Hygiene1110220216266HostelRooms1410620418855HostelRooms1410620418856HostelRooms1610418617462TEACHING/TEACHERSParceles119218218660TEACHING/TEACHERSParceles Expressiveness119218218450TEACHING/TEACHERSParceles Expressiveness119117419484Canding Expressiveness119218216452TEACHING/TEACHERSParceles Expressiveness119119484Canding Expressiveness119218219484Canding Expressiveness119817419452TEACHING/TEACHERSDo they come well preparedAlwaysMostlySometimes 16Once aNever <tr< td=""><td></td><td></td><td></td><td></td><td></td><td></td><td></td></tr<>                                                                                                                                                                                                                                                                                                                                                                                                                                                                                                                                                                                                                                                                                                                                                                                                                                                                                                                                                                                                                                                                                                                                                                                                                                                            |                     |                                   |        |         |              |           |             |
| Computer Rooms/LabsNumbers of computers1412219418460Internet facility1212819615638Accessibility to non-computer<br>subject students1111819015050Subject students0912220413852CampusSecurity1310820216654CampusSecurity1310820216654CampusCleanlines & Hygiene119717412440Candines & Hygiene1110220216266HostelRooms1410620418855HostelRooms1410620418856HostelRooms1610418617462TEACHING/TEACHERSParceles119218218660TEACHING/TEACHERSParceles Expressiveness119218218450TEACHING/TEACHERSParceles Expressiveness119117419484Canding Expressiveness119218216452TEACHING/TEACHERSParceles Expressiveness119119484Canding Expressiveness119218219484Canding Expressiveness119817419452TEACHING/TEACHERSDo they come well preparedAlwaysMostlySometimes 16Once aNever <tr< td=""><td></td><td>Internet Facility</td><td>18</td><td>106</td><td>198</td><td>168</td><td>56</td></tr<>                                                                                                                                                                                                                                                                                                                                                                                                                                                                                                                                                                                                                                                                                                                                                                                                                                                                                                                                                                                                                                                                                                                                                                                                                              |                     | Internet Facility                 | 18     | 106     | 198          | 168       | 56          |
| Internet facility1212819615638Accessibility to non-compute<br>subject students1111819015050Sitting arrangement0912220433852CampusSecurity1310820216654Space161002051685252Ceaniness & Hygiene119717412440BottelCeaniness & Hygiene1110220216266Mostel100205168555555MostelRooms1410620413856Mess161041851746256Mess161041841805050TEACHING/TEACHERSPunctuality0810419418268TEACHING/TEACHERSPunctuality0810419418264Comment11981741945252TEACHING/TEACHERSPunctuality0810419418260TEACHING/TEACHERSPunctuality081741945252Do they converse student169017219064ConcereDo they converse student162841060Do they converse student148112Sometimes 20Once aNeverMarceDo they resolve problemsAlwaysMostlySometimes 24                                                                                                                                                                                                                                                                                                                                                                                                                                                                                                                                                                                                                                                                                                                                                                                                                                                                                                                                                                                                                                                                                                                                                                                                                                                                                                                                                                                               | Computer Rooms/Jabs |                                   |        |         |              |           |             |
| Accessibility to non-computer<br>subject students1111819015050Security0912220413852CampusSecurity1310820216654Space1610020518852Ceaniness & Hygiene119717412440Ceaniness & Hygiene1110220216266Mess161062041885666Mess161062041846266Mess16104186505066Ford131081841805050Ecurity11921821866060TEACHING/TEACHERSPunctuality0810419418268TEACHING/TEACHERSPunctuality119817419484Ceaniness119817419464TEACHING/TEACHERSPunctuality169017219064Ceaniness11981741946252Do they converge student to<br>to relate the presentAlwaysMostlySometimes 16Once a<br>NeverNeverDo they encourage student to<br>studentAlwaysMostlySometimes 20Once a<br>NeverNeverDo they resolve problemsAlwaysMostlySometimes 24Once a<br>NeverNeverMalaDo they interact with par                                                                                                                                                                                                                                                                                                                                                                                                                                                                                                                                                                                                                                                                                                                                                                                                                                                                                                                                                                                                                                                                                                                                                                                                                                                                                                                                                       |                     |                                   |        |         |              |           |             |
| subject studentsImage: stiting arrangement0912220413852CampusSecurity1310820216654CampusSpace1610020616852Candiness & Hygiene119717412440CampusCleanliness & Hygiene1110220215266HostelRooms1410620418855HostelRooms1410620418856HostelNooms151041865050Fachen Expressiveness119218218660TEACHING/TEACHERSPunctuality0810419418268TEACHING/TEACHERSPunctuality0817419064Conce at the expressiveness119817419064Conce at the expressiveness1609017219064Conce at the expressiveness1628017219064Conce at the expressiveness162841846060Conce at the expressiveness162841846060Conce at the expressiveness162841846160Conce at the expressiveness1628418418461Conce at the expressiveness1628418418461Conce at the expressiveness1628418418461                                                                                                                                                                                                                                                                                                                                                                                                                                                                                                                                                                                                                                                                                                                                                                                                                                                                                                                                                                                                                                                                                                                                                                                                                                                                                                                                                                   |                     |                                   |        |         |              |           |             |
| Sitting arrangement0912220413852CampusSecurity1310820216654CampusSpace1610020616852Camoliness & Hygiene119717412440HostelCleanliness & Hygiene1110220216266HostelRooms1410620418855HostelRooms1410620418856Food131081841805050Food131081841805050FEACHING/TEACHERSPunctuality0810419418268TEACHING/TEACHERSPunctuality0817419484CampusTeachers Expressiveness119817419452TEACHING/TEACHERSPunctuality081041948452TEACHING/TEACHERSPunctuality0817219464Teachers Expressiveness119817419452Teachers Expressiveness159017219464Teachers Expressiveness169017219464Teachers Expressiveness168017219464Teachers Expressiveness168017219464Teachers Expressiveness168017219464Teachers Expressiveness <td< td=""><td></td><td></td><td></td><td></td><td></td><td></td><td></td></td<>                                                                                                                                                                                                                                                                                                                                                                                                                                                                                                                                                                                                                                                                                                                                                                                                                                                                                                                                                                                                                                                                                                                                                                                                                                                                                                                              |                     |                                   |        |         |              |           |             |
| CampusSecurity1316820216654CampusSpace1610020616852Cleanliness & Hygiene119717412440Environment1110220216266HostelRooms1410620418855HostelMess1610418617462Food131081841805050Excurity119218218660TEACHING/TEACHERSPunctuality0810419418268TEACHING/TEACHERSPunctuality081041948410419484CampusTeachers Expressiveness119817419484104194194194194194194194194194194194194194194194194194194194194194194194194194194194194194194194194194194194194194194194194194194194194194194194194194194194194194194194194194194194194194194194194194194194194194194194194194194194194194 <t< td=""><td></td><td></td><td>09</td><td>122</td><td>204</td><td>138</td><td>52</td></t<>                                                                                                                                                                                                                                                                                                                                                                                                                                                                                                                                                                                                                                                                                                                                                                                                                                                                                                                                                                                                                                                                                                                                                                                                                                                                                                                                                                                                                                       |                     |                                   | 09     | 122     | 204          | 138       | 52          |
| Space1610020616852Cleanliness & Hyglene119717412440Environment1110220216266HostelRooms1410620418856HostelRooms1410620418856Food1310818418050Ecurity119218218660TEACHING/TEACHERSPunctuality0810419418268TEACHING/TEACHERSFood169017219064Do they come well prepared<br>for lecture1708017219064Do they encourage student to<br>studentAlwaysMostlySometimes 16<br>sometimes 20Once a<br>while 26NeverDo they resolve problemsAlwaysMostlySometimes 20Once a<br>while 26NeverDo they resolve problemsAlwaysMostlySometimes 44<br>whileOnce a<br>vhileNeverDo they resolve problemsAlwaysMostlySometimes 44<br>whileOnce a<br>vhileNeverDo they interact with parentsAlwaysMostlySometimes 24<br>vhileOnce a<br>vhileNeverDo they interact with parentsAlwaysMostlySometimes 24<br>vhileOnce a<br>vhileNeverDo they interact with parentsAlwaysMostlySometimes 24<br>vhileOnce a<br>vhileNeverDo they interact with parentsAlways <td>Campus</td> <td></td> <td></td> <td></td> <td></td> <td></td> <td></td>                                                                                                                                                                                                                                                                                                                                                                                                                                                                                                                                                                                                                                                                                                                                                                                                                                                                                                                                                                                                                                                                                                    | Campus              |                                   |        |         |              |           |             |
| Cleanliness & Hygiene119717412440Environment1110220216266HostelRooms1410620418856Mess161041861746262Food1310818418050Security119218218660TEACHING/TEACHERSPunctuality0810419418268TEACHING/TEACHERSPunctuality081041945064TEACHING/TEACHERSPunctuality081041945252TEACHING/TEACHERSPunctuality081041945252TEACHING/TEACHERSPunctuality119817419484TEACHING/TEACHERSPunctuality081041945052TEACHING/TEACHERSPunctuality169017219064Teachers Expressiveness1198174985252Do they croow well prepared<br>for lectureAlwaysMostlySometimes 16Once aNeverDo they resolve problemsAlwaysMostlySometimes 20Once aNeverPunctualityPunctualityAlwaysMostlySometimes 44Once aNeverPunctualityPunctualityAlwaysMostlySometimes 24Once aNeverPunctualityPunctualityAlwaysMostlySometimes 24<                                                                                                                                                                                                                                                                                                                                                                                                                                                                                                                                                                                                                                                                                                                                                                                                                                                                                                                                                                                                                                                                                                                                                                                                                                                                                                                                |                     |                                   |        |         |              |           |             |
| Invironment1110220216266HostelRooms1410620418856Mess1610418617462Food1310818418050Security119218218660TEACHING/TEACHERSPunctuality0810419418268TEACHING/TEACHERSPunctuality081041945064TEACHING/TEACHERSPunctuality0810419454Teachers Expressiveness119817419484Teachers Expressiveness169017219064Do they come well prepared<br>for lectureAlwaysMostlySometimes 16Once a<br>while 2652Do they encourage student to<br>expressAlwaysMostlySometimes 20Once a<br>while 26NeverDo their relation is cordial with<br>studentAlwaysMostlySometimes 20Once a<br>while 26NeverDo they resolve problemsAlwaysMostlySometimes 44Once a<br>whileNeverDo they interact with parents<br>H 148138Sometimes 24Once a<br>whileNeverMostlyDo they interact with parents<br>H 48138Sometimes 24Once a<br>whileNeverMostlyDo they interact with parents<br>H 48138Sometimes 24Once a<br>whileNeverMostlyDo they interact with parents<br>H 48AlwaysM                                                                                                                                                                                                                                                                                                                                                                                                                                                                                                                                                                                                                                                                                                                                                                                                                                                                                                                                                                                                                                                                                                                                                                           |                     |                                   |        |         |              |           |             |
| HostelRooms1410620418856Mess1610418617462Food1310818418050Security119218218660TEACHING/TEACHERSPunctuality0810419418268TEACHING/TEACHERSPunctuality081041945064TEACHING/TEACHERSI19817419484TEACHING/TEACHERSPunctuality081045064TEACHING/TEACHERS169017219064TEACHING/TEACHERS170800nce aNeverfor lecture170800nce aNeverfor lecture162840nce aNeverpo they recourage student to<br>expressAlwaysMostlySometimes 20Once aDo their relation is cordial with<br>studentAlwaysMostlySometimes 20Once aDo they resolve problemsAlwaysMostlySometimes 44Once aDo they interact with parentsAlwaysMostlySometimes 24Once aDo they interact with parentsAlwaysMostlySometimes 24Once aAlways1481381380nce aNeveralwaysMostlySometimes 24Once aNeveralways148138138Sometimes 24Once aAlways148138138Sometimes 24                                                                                                                                                                                                                                                                                                                                                                                                                                                                                                                                                                                                                                                                                                                                                                                                                                                                                                                                                                                                                                                                                                                                                                                                                                                                                                      |                     |                                   |        |         |              |           |             |
| Mess1610418617462Food1310818418050Security119218218660TEACHING/TEACHERSPunctuality0810419418268TEACHING/TEACHERSPunctuality0810419418268TEACHING/TEACHERSPunctuality0810419484TEACHING/TEACHERSPunctuality0810419484TEACHING/TEACHERSPunctuality0810419484TEACHING/TEACHERSPunctuality0810419484TEACHING/TEACHERSPunctuality0810419484TEACHING/TEACHERSPunctuality0810419484TEACHING/TEACHERSPunctuality0810419484TEACHING/TEACHERSPunctuality0810419484TEACHING/TEACHERSPunctuality08MostlySometimes 16Once aNeverDo they encourage student to<br>expressAlwaysMostlySometimes 20Once aNeverTEACHINGPunctuality parentsAlwaysMostlySometimes 44Once aNeverTEACHINGPunctuality parentsAlwaysMostlySometimes 24Once aNeverTEACHINGPunctuality parentsAlwaysMostlySometimes 24Once aNeverTEACHINGPunctuality parentsAlwaysMostlySometim                                                                                                                                                                                                                                                                                                                                                                                                                                                                                                                                                                                                                                                                                                                                                                                                                                                                                                                                                                                                                                                                                                                                                                                                                                                                          | Hostel              |                                   |        |         |              |           |             |
| Food1310818418050Security119218218660TEACHING/TEACHERSPunctuality0810419418268TEACHING/TEACHERSPunctuality0810419418268Teachers Expressiveness119817419484Teachers Expressiveness119817219064Teachers Expressiveness169017219064Do they come well preparedAlwaysMostlySometimes 16Once a<br>while 26Neverfor lecture17080Once aNeverDo they encourage student to<br>expressAlwaysMostlySometimes 46Once a<br>while 26NeverDo their relation is cordial with<br>studentAlwaysMostlySometimes 20Once a<br>while 26NeverDo they resolve problemsAlwaysMostlySometimes 44Once a<br>whileNeverDo they interact with parentsAlwaysMostlySometimes 24Once a<br>whileNeverIdeDo they interact with parentsAlwaysMostlySometimes 24Once a<br>whileNeverIdeIdeIdeIdeIdeIdeIdeIdeIdeIdeIdeIdeIdeIdeIdeIdeIdeIdeIdeIdeIdeIdeIdeIdeIdeIdeIdeIdeIdeIdeIdeIde </td <td></td> <td></td> <td></td> <td></td> <td></td> <td></td> <td></td>                                                                                                                                                                                                                                                                                                                                                                                                                                                                                                                                                                                                                                                                                                                                                                                                                                                                                                                                                                                                                                                                                                                                                                                      |                     |                                   |        |         |              |           |             |
| Security119218218660TEACHING/TEACHERSPunctuality0810419418268Teachers Expressiveness119817419484Teachers Expressiveness119817219064Teachers Expressiveness169017219064Do they come well prepared<br>for lectureAlwaysMostlySometimes 16Once a<br>while 26Never<br>while 26Do they encourage student to<br>expressAlwaysMostlySometimes 46Once a<br>while 26NeverDo their relation is cordial with<br>studentAlwaysMostlySometimes 20Once a<br>while 26Never<br>while 26Do they resolve problemsAlwaysMostlySometimes 44Once a<br>whileNever<br>whileDo they interact with parentsAlwaysMostlySometimes 24Once a<br>whileNever<br>%hileDo they interact with parentsAlwaysMostlySometimes 24Once a<br>whileNeverHat138HatHat<                                                                                                                                                                                                                                                                                                                                                                                                                                                                                                                                                                                                                                                                                                                                                                                                                                                                                                                                                                                                                                           |                     |                                   |        |         |              |           |             |
| TEACHING/TEACHERS Punctuality 08 104 194 182 68   TEACHING/TEACHERS Teachers Expressiveness 11 98 174 194 84   Image: Constraint of the state of subject 16 90 172 190 64   Image: Constraint of the state of subject 16 90 172 190 64   Image: Constraint of the state of subject Always Mostly Sometimes 16 Once a Never   Image: Constraint of the state of t                                                                                                                                                                                                                                                                                                                                                                                                                                                                                                   |                     |                                   |        |         |              |           |             |
| Teachers Expressiveness 11 98 174 194 84   Knowledge of subject 16 90 172 190 64   Do they come well prepared<br>for lecture Always Mostly Sometimes 16 Once a<br>while 26 Never<br>while 26   Do they encourage student to<br>express Always Mostly Sometimes 46 Once a<br>while 26 Never<br>sometimes 46   Do their relation is cordial with<br>student Always Mostly Sometimes 20 Once a<br>while 26 Never<br>sometimes 44   Do they resolve problems Always Mostly Sometimes 44 Once a<br>while Never<br>student   Do they interact with parents Always Mostly Sometimes 24 Once a<br>while Never<br>while   Do they interact with parents Always Mostly Sometimes 24 Once a<br>while Never<br>while   Do they interact with parents Always Mostly Sometimes 24 Once a<br>while Never<br>while   148 138 Sometimes 24 Once a<br>while Never<br>yhile                                                                                                                                                                                                                                                                                                                                                                                                                                                                                                                                                                                                                                                                                                                                                                                                                                                                                                                                                                                                                                                                                                                                                                                                                                                       | TEACHING/TEACHERS   |                                   |        |         |              |           |             |
| Knowledge of subject 16 90 172 190 64   Do they come well prepared<br>for lecture Always Mostly Sometimes 16 Once a<br>while 26 Never<br>while 26   Do they encourage student to<br>express Always Mostly Sometimes 46 Once a<br>while 26 Never   Do their relation is cordial with<br>student Always Mostly Sometimes 20 Once a<br>while 26 Never   Do they resolve problems Always Mostly Sometimes 44 Once a<br>while Never   Do they resolve problems Always Mostly Sometimes 44 Once a<br>while Never   Do they interact with parents Always Mostly Sometimes 24 Once a<br>while Never   Do they interact with parents Always Mostly Sometimes 24 Once a<br>while Never   148 138 138 Sometimes 24 Once a<br>while Never                                                                                                                                                                                                                                                                                                                                                                                                                                                                                                                                                                                                                                                                                                                                                                                                                                                                                                                                                                                                                                                                                                                                                                                                                                                                                                                                                                                  |                     |                                   |        |         |              |           |             |
| Do they come well prepared<br>for lecture Always<br>170 Mostly<br>80 Sometimes 16 Once a<br>while 26 Never<br>52   Do they encourage student to<br>express Always Mostly Sometimes 46 Once a<br>while 26 Never   Do their relation is cordial with<br>student Always Mostly Sometimes 20 Once a<br>while 26 Never   Do their relation is cordial with<br>student Always Mostly Sometimes 20 Once a<br>while 26 Never   Do they resolve problems Always Mostly Sometimes 44 Once a<br>while Never   Do they interact with parents Always Mostly Sometimes 24 Once a<br>while Never   Do they interact with parents Always Mostly Sometimes 24 Once a<br>while Never   148 138 Sometimes 24 Once a<br>while Never                                                                                                                                                                                                                                                                                                                                                                                                                                                                                                                                                                                                                                                                                                                                                                                                                                                                                                                                                                                                                                                                                                                                                                                                                                                                                                                                                                                                |                     |                                   |        |         |              |           |             |
| for lecture 170 80 while 26 52   Do they encourage student to<br>express Always Mostly Sometimes 46 Once a Never   Do their relation is cordial with<br>student Always Mostly Sometimes 20 Once a Never   Do their relation is cordial with<br>student Always Mostly Sometimes 20 Once a Never   Do they resolve problems Always Mostly Sometimes 44 Once a Never   Do they resolve problems Always Mostly Sometimes 44 Once a Never   Do they interact with parents Always Mostly Sometimes 24 Once a Never   148 138 Base Once a Never Never                                                                                                                                                                                                                                                                                                                                                                                                                                                                                                                                                                                                                                                                                                                                                                                                                                                                                                                                                                                                                                                                                                                                                                                                                                                                                                                                                                                                                                                                                                                                                                 |                     |                                   |        |         |              |           |             |
| express 152 84 while 26 60   Do their relation is cordial with<br>student Always Mostly Sometimes 20 Once a Never   148 112 while<br>48 61 48 Notely Sometimes 44 Once a Never   Do they resolve problems Always Mostly Sometimes 44 Once a Never   166 94 28 28 Never 12 Never   Do they interact with parents Always Mostly Sometimes 24 Once a Never   148 138 Sometimes 24 Once a Never Never                                                                                                                                                                                                                                                                                                                                                                                                                                                                                                                                                                                                                                                                                                                                                                                                                                                                                                                                                                                                                                                                                                                                                                                                                                                                                                                                                                                                                                                                                                                                                                                                                                                                                                              |                     |                                   |        |         |              |           |             |
| express 152 84 while 26 60   Do their relation is cordial with<br>student Always Mostly Sometimes 20 Once a Never   148 112 while<br>48 61 48 Notely Sometimes 44 Once a Never   Do they resolve problems Always Mostly Sometimes 44 Once a Never   166 94 28 28 Never 12 Never   Do they interact with parents Always Mostly Sometimes 24 Once a Never   148 138 Sometimes 24 Once a Never Never                                                                                                                                                                                                                                                                                                                                                                                                                                                                                                                                                                                                                                                                                                                                                                                                                                                                                                                                                                                                                                                                                                                                                                                                                                                                                                                                                                                                                                                                                                                                                                                                                                                                                                              |                     | Do they encourage student to      | Always | Mostly  | Sometimes 46 | Once a    | Never       |
| student 148 112 while 61   Do they resolve problems Always Mostly Sometimes 44 Once a Never   166 94 while 56 28   Do they interact with parents Always Mostly Sometimes 24 Once a Never   148 138 Sometimes 24 Once a Never                                                                                                                                                                                                                                                                                                                                                                                                                                                                                                                                                                                                                                                                                                                                                                                                                                                                                                                                                                                                                                                                                                                                                                                                                                                                                                                                                                                                                                                                                                                                                                                                                                                                                                                                                                                                                                                                                   |                     |                                   |        |         |              | while 26  | 60          |
| Image: Dot hey resolve problems Always Mostly Sometimes 44 Once a Never   166 94 94 while 56   28 28 28 28   Do they interact with parents Always Mostly Sometimes 24 Once a Never   148 138 Sometimes 24 Once a Never   36 94 36 36 36                                                                                                                                                                                                                                                                                                                                                                                                                                                                                                                                                                                                                                                                                                                                                                                                                                                                                                                                                                                                                                                                                                                                                                                                                                                                                                                                                                                                                                                                                                                                                                                                                                                                                                                                                                                                                                                                        |                     | Do their relation is cordial with | Always | Mostly  | Sometimes 20 | Once a    | Never       |
| Do they resolve problems Always Mostly Sometimes 44 Once a Never   166 94 while 56   28 28   Do they interact with parents Always Mostly Sometimes 24 Once a Never   148 138 while 76 36 36 16                                                                                                                                                                                                                                                                                                                                                                                                                                                                                                                                                                                                                                                                                                                                                                                                                                                                                                                                                                                                                                                                                                                                                                                                                                                                                                                                                                                                                                                                                                                                                                                                                                                                                                                                                                                                                                                                                                                 |                     | student                           | 148    | 112     |              | while     | 61          |
| Info 94 while 56   28 28 28   Do they interact with parents Always Mostly Sometimes 24 Once a Never   148 138 while 76 36 36 Never                                                                                                                                                                                                                                                                                                                                                                                                                                                                                                                                                                                                                                                                                                                                                                                                                                                                                                                                                                                                                                                                                                                                                                                                                                                                                                                                                                                                                                                                                                                                                                                                                                                                                                                                                                                                                                                                                                                                                                             |                     |                                   |        |         |              | 48        |             |
| Do they interact with parents Always Mostly Sometimes 24 Once a Never   148 138 while 76   36 36                                                                                                                                                                                                                                                                                                                                                                                                                                                                                                                                                                                                                                                                                                                                                                                                                                                                                                                                                                                                                                                                                                                                                                                                                                                                                                                                                                                                                                                                                                                                                                                                                                                                                                                                                                                                                                                                                                                                                                                                               |                     | Do they resolve problems          | Always | Mostly  | Sometimes 44 | Once a    | Never       |
| Do they interact with parents Always Mostly Sometimes 24 Once a Never   148 138 while 76   36 36                                                                                                                                                                                                                                                                                                                                                                                                                                                                                                                                                                                                                                                                                                                                                                                                                                                                                                                                                                                                                                                                                                                                                                                                                                                                                                                                                                                                                                                                                                                                                                                                                                                                                                                                                                                                                                                                                                                                                                                                               |                     |                                   | 166    | 94      |              | while     | 56          |
| 148 138 while 76<br>36                                                                                                                                                                                                                                                                                                                                                                                                                                                                                                                                                                                                                                                                                                                                                                                                                                                                                                                                                                                                                                                                                                                                                                                                                                                                                                                                                                                                                                                                                                                                                                                                                                                                                                                                                                                                                                                                                                                                                                                                                                                                                         |                     |                                   |        |         |              | 28        |             |
| 36                                                                                                                                                                                                                                                                                                                                                                                                                                                                                                                                                                                                                                                                                                                                                                                                                                                                                                                                                                                                                                                                                                                                                                                                                                                                                                                                                                                                                                                                                                                                                                                                                                                                                                                                                                                                                                                                                                                                                                                                                                                                                                             |                     | Do they interact with parents     | Always | Mostly  | Sometimes 24 | Once a    | Never       |
|                                                                                                                                                                                                                                                                                                                                                                                                                                                                                                                                                                                                                                                                                                                                                                                                                                                                                                                                                                                                                                                                                                                                                                                                                                                                                                                                                                                                                                                                                                                                                                                                                                                                                                                                                                                                                                                                                                                                                                                                                                                                                                                |                     |                                   | 148    | 138     |              |           | 76          |
| Curriculum How the curriculum is? Modern Mostly modern Mostly Traditional A mix                                                                                                                                                                                                                                                                                                                                                                                                                                                                                                                                                                                                                                                                                                                                                                                                                                                                                                                                                                                                                                                                                                                                                                                                                                                                                                                                                                                                                                                                                                                                                                                                                                                                                                                                                                                                                                                                                                                                                                                                                                |                     |                                   |        |         |              |           |             |
|                                                                                                                                                                                                                                                                                                                                                                                                                                                                                                                                                                                                                                                                                                                                                                                                                                                                                                                                                                                                                                                                                                                                                                                                                                                                                                                                                                                                                                                                                                                                                                                                                                                                                                                                                                                                                                                                                                                                                                                                                                                                                                                |                     |                                   |        |         |              | 36        |             |