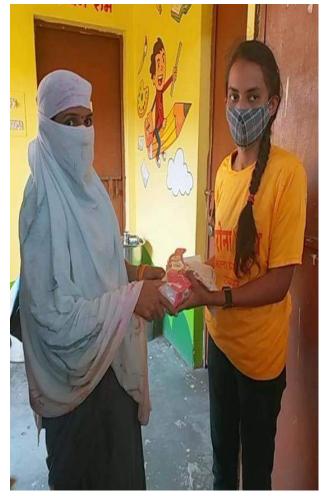

9. Webinar by Y.G.P.T Mumbai organized by Govt DBPG Raipur on the topic 'Knowing yourself & Meditation' 27/12/2020 90 volunteers participated.

10. Our NSS volunteers visited the villages like Dumartarai, lalpur, Boriyakhurd, Dhamda; distributed masks and also visited Anganwadi Centres of the villages under the 'Unnat Bharat Abhiyan From 07/01/2021 to 11/01/2021. 9 volunteers participated.