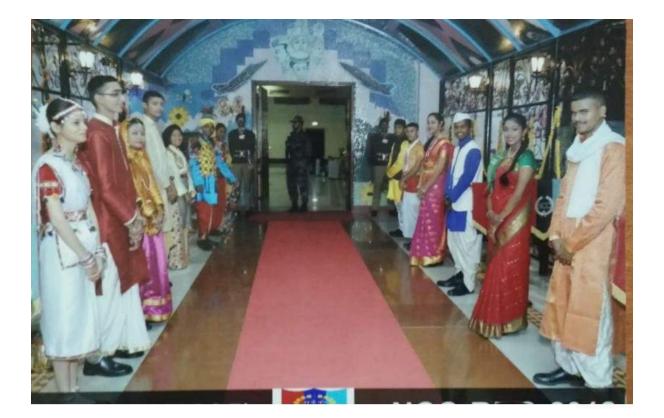

Day Parade which is held in Police Ground Civil Line, Raipur.





# **Cleanliness Drive**

54 cadets participated in cleanliness drive, which is held in college campus.



**NCC Day Celebration** 

NCC day is celebrated on  $27^{\text{th}}$  November 2016 in college campus. 54 cadets of our institute participated in this celebration.



#### National AIDS Day

National AIDS Day is celebrated on 1<sup>st</sup> December 2016 in college campus. 22 cadets participated in this celebration. There is Poster making competition on this activity.

# CATC Camp

16 cadets from our institute is selected for CATC Camp.

#### **RDC & IGC**

Two cadets from our institute are selected for RDC & IGC.



RDC

One cadet of our institute is selected for RDC .



# Pictures



TANUSHREE SHARMA DELHI















TRACKING HIMACHAL GAUTAMI, SHREYA



# Govt. D. B. Girls P. G. College Raipur (C.G.)

# Youth Red Cross Society Activity 2016 -20 Red Ribbon Club



# Session 2016 -17

25-11-16 पृथ्वी बचाओ (पर्य़ावरण संरक्षण के अंतर्गत)

"SAVE EARH" Theme (Envionment Consevation and Awareness Pogramme)

Poster Competition- no.of participants 15

28-11-16

"SAVE EARH" Theme (Envionment Consevation and Awareness Pogramme)

Quiz Competition - among the college sutudens no.of participants 30 (in 6 grp)

31-08-16 Eye Testing and check up champ collaboration with JNM Medical college Raipur.

no.of participants-800 students with staff

10-12-2016 –Lectecture on " Role of Youh in Social Reform" by Dr Himanshu Upadhayayव्य़ाख्य़ान –सामाजिक परिवर्तन मे य़ुवाओं की भूमिका- वक्ता

डॉ.हिमांशु उपाध्य़ाय़ ,अजीम प्र