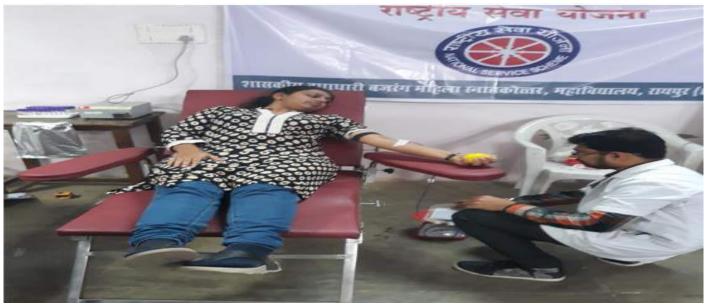

24. POLLUTION FREE DIWALI 17/10/2017 -Nss volunteers distributed DIYAS to celebrate the

POLLUTION FREE DIWALI at Marine Drive, Telibandha, Raipur. 20 volunteers participated.

25.**BLOOD DONATION CAMP09/11/2017** --**NSS** volunteers participated in blood donation camp Organized BLOOD at the college and our 20 NSS volunteers donated blood in the camp and a very informative talk was organized for the awareness regarding blood donation.