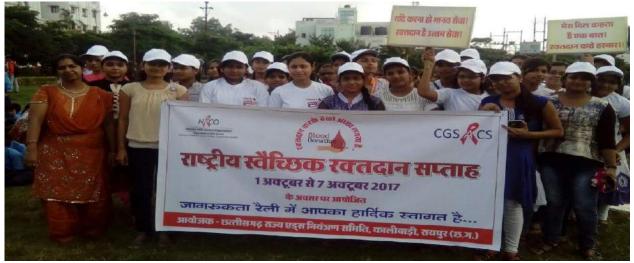

20.NASHA MUKTI ABHIYAN06/10/2017 -- Organized various activities and competitions under "NASHA MUKTI" like Rally nukkad natak, Slogan Writing Competition, and Speech etc. 70 volunteers participated.

21..**BLOOD DONATION 07/10/2017** -Our NSS volunteers participated in the State level Rally on BLOOD DONATION from Nagar Nigam to Moti Bagh. 40 volunteers participated.

24. POLLUTION FREE DIWALI 17/10/2017 -Nss volunteers distributed DIYAS to celebrate the

POLLUTION FREE DIWALI at Marine Drive, Telibandha, Raipur. 20 volunteers participated.

25.**BLOOD DONATION CAMP09/11/2017** --**NSS** volunteers participated in blood donation camp Organized BLOOD at the college and our 20 NSS volunteers donated blood in the camp and a very informative talk was organized for the awareness regarding blood donation.