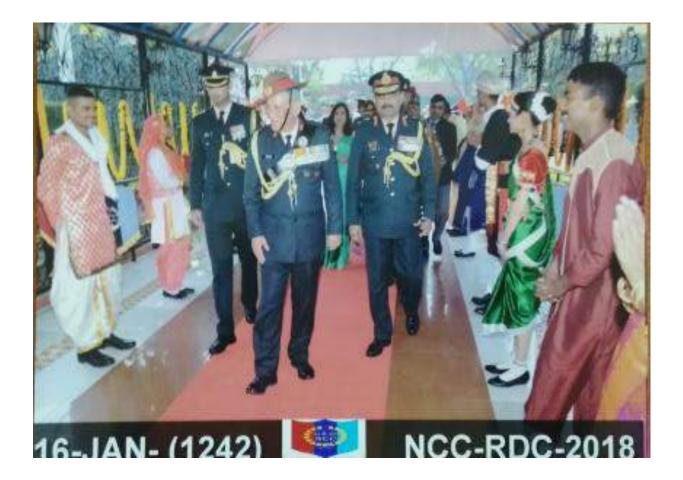

ay Parade which is held in Police Ground Civil Line, Raipur.





# **Cleanliness Drive**

54 cadets participated in cleanliness drive, which is held in college campus.



**NCC Day Celebration** 

NCC day is celebrated on  $27^{\text{th}}$  November 2016 in college campus. 54 cadets of our institute participated in this celebration.



#### National AIDS Day

National AIDS Day is celebrated on 1<sup>st</sup> December 2016 in college campus. 22 cadets participated in this celebration. There is Poster making competition on this activity.

# CATC Camp

16 cadets from our institute is selected for CATC Camp.

#### **RDC & IGC**

Two cadets from our institute are selected for RDC & IGC.



RDC

One cadet of our institute is selected for RDC .



# Pictures



TANUSHREE SHARMA DELHI















TRACKING HIMACHAL GAUTAMI, SHREYA



# Govt. D. B. Girls P. G. College Raipur (C.G.)

# Youth Red Cross Society Activity 2016 -20 Red Ribbon Club



# Session 2016 -17

25-11-16 पृथ्वी बचाओ (पर्य़ावरण संरक्षण के अंतर्गत)

"SAVE EARH" Theme (Envionment Consevation and Awareness Pogramme)

Poster Competition- no.of participants 15

28-11-16

"SAVE EARH" Theme (Envionment Consevation and Awareness Pogramme)

Quiz Competition - among the college sutudens no.of participants 30 (in 6 grp)

31-08-16 Eye Testing and check up champ collaboration with JNM Medical college Raipur.

no.of participants-800 students with staff

10-12-2016 –Lectecture on " Role of Youh in Social Reform" by Dr Himanshu Upadhayayव्य़ाख्य़ान –सामाजिक परिवर्तन मे य़ुवाओं की भूमिका- वक्ता

डॉ.हिमांशु उपाध्य़ाय़ ,अजीम प्रेम