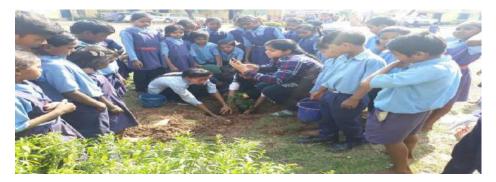

**8. Plantation -27/07/2019** - Approx 50 Plants are planted in the College Campus and groups are formed by 146 NSS volunteers to take care of the plants in future. The groups are named like Banyan Tree group, Kaner and Neem etc.

12. Plantation at the adopted village -Kathadih 06/08/2019 -20 Plantation done at the Primary school, Middle

School and other places at the adopted village Kathadih with the collaboration of Sociology Department and Nature Club of the college.