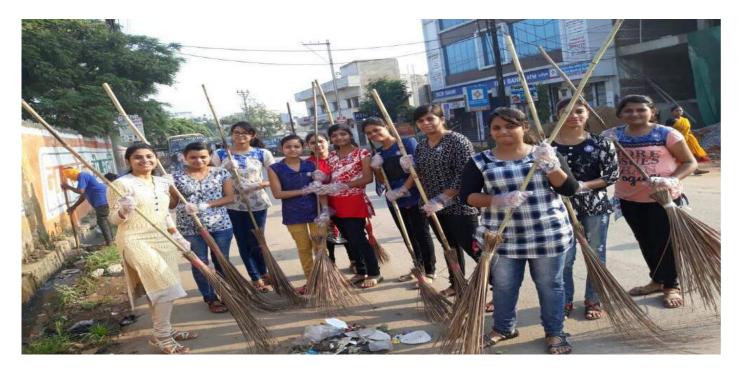

**10. "EK Rakhi Fouji ke Naam"by 94.3 FM 05/08/2019** - NSS volunteers prepared Handmade Rakhi for the soldiers and gave them messages also through RJ Anjani from 94.3 FM.

**11. Cleanliness Drive - 06/08/2019-** Nss volunteers made groups, divided the portions among themselves and clean the whole college campus . 135 volunteers participated

13. Cleanliness Drive - 07/08/2019 - Cleanliness Drive at the College Campus. 25 volunteers participated.

**14. Awareness Rally on Cleanliness Drive 08/08/2019** -- To raise awareness on Cleanliness Drive a Rally was organized. 80 volunteers participated.