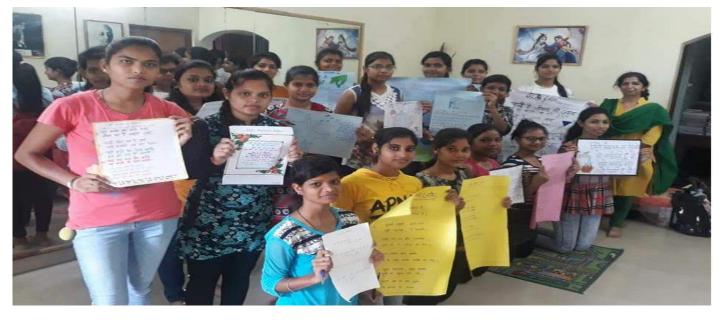

Pictures 2020-21

-: कोरोना से बचने के उपाय :- धर से बाहर न निकले
 कपड़ो को तेज धूप में सुसाएँ
 साबुन से लगातार हाथ धोये
 दोकते व खाँसते समय अपना ग्रंह दैके (रा. से. यी.) N.S.

2019-20