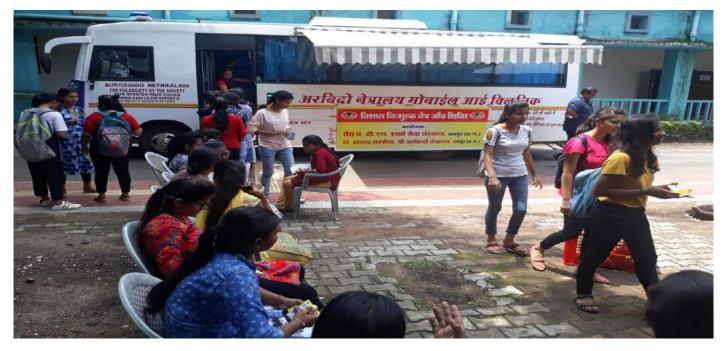

**15. Orientation of NSS volunteers -08/08/2019 -** Orientation programme organized for Nss volunteers. The district coordinator shri. Gyanendra Shukla Sir addressed the volunteers

**16. Free eye check up and free distribution of glasses -10/08/2019** -Free eye checkup was done in the college. Approx 120 students and 54 college Staff got their eye checkup and approx 65 free glasses were distributed within 15 days.