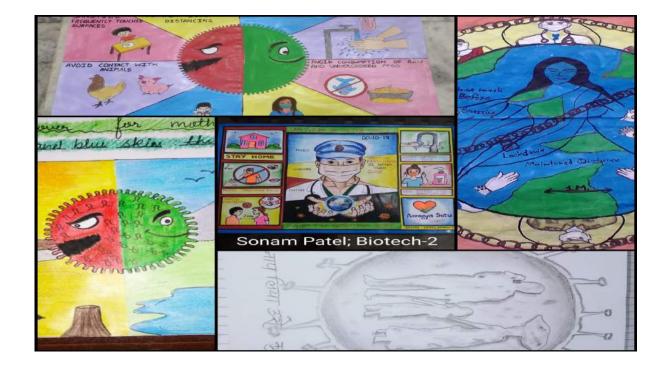

Pictures 2020-21

-: कोरोना से बचने के उपाय :- धर से बाहर न निकले
 कपड़ो को तेज धूप में सुसाएँ
 साबुन से लगातार हाथ धोये
 दोकते व खाँसते समय अपना ग्रंह दैके (रा. से. यी.) N.S.

2019-20