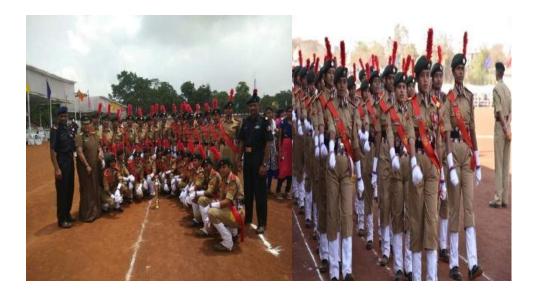

| and a second | State of the second |

#### **Save Forest Rally**

On the occasion of Forest Conservatin Day, a rally is organized. 21 cadets participated in this activity.



# Republic Day Parade

24 Cadets are selected for Republic Day Parade.



# National Road Safety Week

54 cadets participated in this activity.



# **National Voters Day**

National voter's day is celebrated on 25<sup>th</sup> January in college campus. 54 cadets participated in this activity.

## World Cancer Day

World Cancer Day is celebrated on 4<sup>th</sup> February. 54 cadets participated in this activity.

#### Earth Day

Earth Day is celebrated in college. 54 cadets participated in this activity.



### International Nasha Muklti Diwas

International Nasha Muklti Diwas is celebrated on 26<sup>th</sup> June 2018 in college campus. 54 cadets participated in this activity.



# Water Conservation Day

Water Conservation Day is celebrated in college. 54 cadets participated in this activity.

# International Yoga Day

International Yoga Day is celebrated