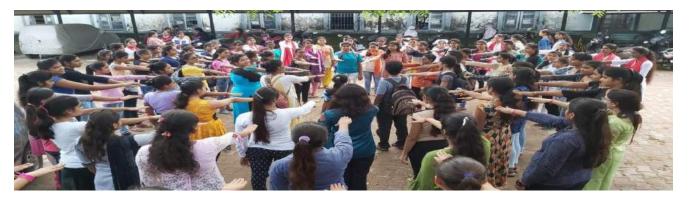

**31. Human Chain for Water conservation campaign 09/11/2019** -Human Chain was made for awareness of Water conservation campaign with Green Army, Raipur. 50 volunteers participated.

32. Two wheeler helmet Rally 11/01/2020 20 Our NSS volunteers participated in the TWO WHEELER HELMET RALLY from Marine Drive to Anupam Garden.