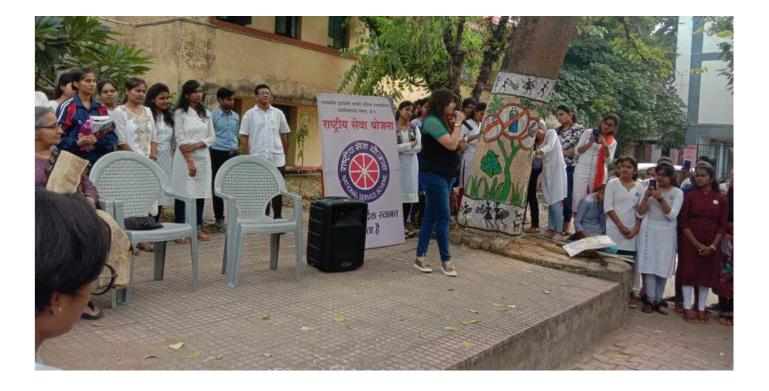

Pictures 2020-21

-: कोरोना से बचने के उपाय :- धर से बाहर न निकले
 कपड़ो को तेज धूप में सुसाएँ
 साबुन से लगातार हाथ धोये
 दोकते व खाँसते समय अपना ग्रंह दैके (रा. से. यी.) N.S.

2019-20