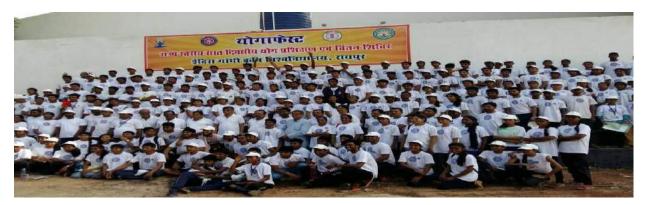

### Work done by NSS unit 1&2 of DB GIRLS PG COLLEGE, RAIPUR on session 2020-21

1. NSS Foundation Day Virtual - 24/09/2020 - 25-NSS Volunteers also presented a dance performance on the occasion.

2. SANJEEVANI' – Life beyond cancer in collaboration with NSS cell of pt. RSU, Raipur. Virtual programme is organized on . 07/10/2020 Our 70 volunteers participated