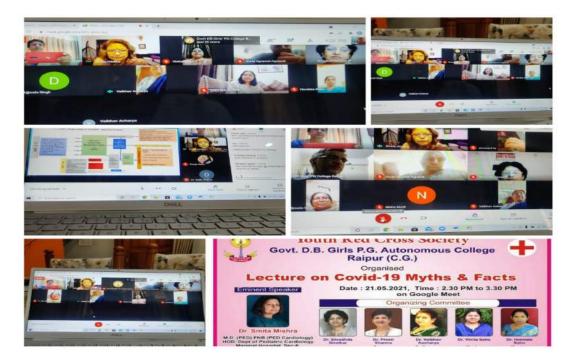

रारंभ वृत्रः अवताः इत्यात् स्वयः क्षां स्वयः क्षां स्वयः ताः स्वयः व्यान् वृत्रः प्रारंभवः स्वयः स्वयः स्वयः स्वयः स्वयः स्व 協加 रहे भी में को बाते ही। मिनिव उनकार स्वारं थे। इन जा तुम पान, सालम पान, जार्गजा सार्विवालन को प्रायत हैं। सोधा १४ मान ४७ मूर । अरंपसीय जीतों क्रांगल : स्वित प्र की दिता गायित सः पद्ध तिरुवा के सिरल वे विद्यालया । बारा पासे होते (सन्द्र स) इत्ता पासेन, समेत प्रदेश 1 00 ...

**Fire Safety Training:-** Date :-06/04/2021 RRC has installed 11 fire fighting systems in the year2013-14 in our college corridor, and are refilled every year safety training is given to students , teachers and office staff through **RED CROSS SOCIETY** 





**Lecture on Covid -19 Myths & Facts** Speaker-Dr. Smita Mishra (H.O.D. of Dept of pediatriccardiology, Manipal Hospital Date-22/05/2021



News paper coverage of webinar

## वेबिनार में वी जानकारी आइसोलेटेड व्यक्ति को ऐसे कमरे में रहना चाहिए जहां सूर्य का प्रकाश आता हो

युक्त कमरे में रहना चाहिए। उचित आहार ,खुली हवा और प्राथमिक उपचार के साथ, जिंक व विटामिन की दवा आदि अवश्य लेना चाहिए। इससे इस रोग की गंभीरता को कम किया जा सकता है। स्टेरोयड्स को लंबे समय के लिए नहीं लेना चाहिए और संक्रमण बढ़ने से पहले भी इसे नहीं शुरू किया जाना चाहिए । वैक्सीन के साइड इफेक्ट हो सकते हैं लेकिन इसे लगाना ही एकमात्र कारगर उपाय है।



संक्रमण के पांचवें दिन जब इसका लक्षण पूरी तरह दिखाई देने लगे तब सीटी स्कैन करवाना चाहिए। आइसोलेटेड व्यक्ति को सूर्य के प्रकाश

रायपुर @ पत्रिका. शासकीय दूधाधारी बजरंग महिला स्नातकोत्तर स्वशासी महाविद्यालय की यूथ रेड क्रॉस सोसायटी ने कोविड-19 मिथ एवं तथ्य विषय पर व्याख्यान का आयोजन किया। मुख्य वक्ता डॉ. स्मिता मिश्रा