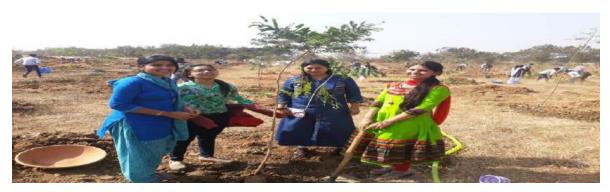

**8. Plantation -27/07/2019** - Approx 50 Plants are planted in the College Campus and groups are formed by 146 NSS volunteers to take care of the plants in future. The groups are named like Banyan Tree group, Kaner and Neem etc.