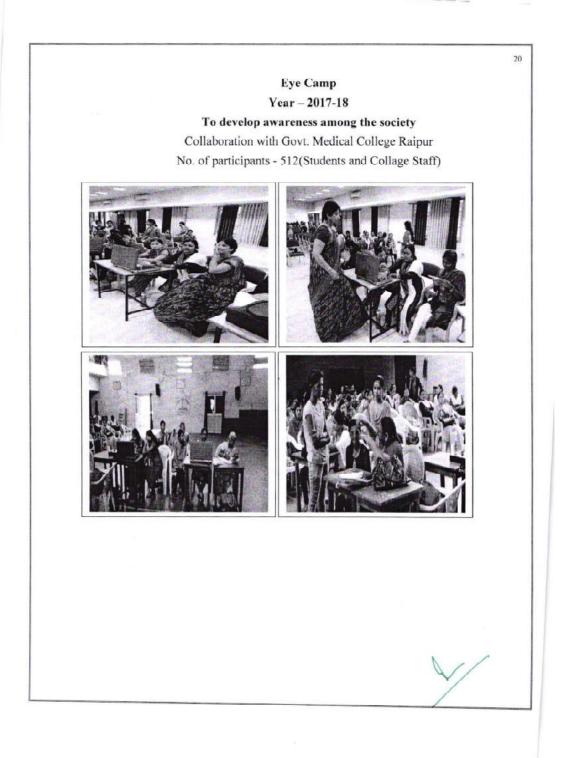

**15. Orientation of NSS volunteers -08/08/2019 -** Orientation programme organized for Nss volunteers. The district coordinator shri. Gyanendra Shukla Sir addressed the volunteers

**16. Free eye check up and free distribution of glasses -10/08/2019** -Free eye checkup was done in the college. Approx 120 students and 54 college Staff got their eye checkup and approx 65 free glasses were distributed within 15 days.