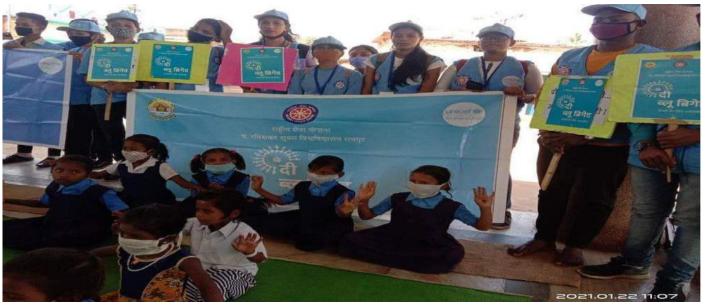

Pictures 2020-21

-: कोरोना से बचने के उपाय :- धर से बाहर न निकले
 कपड़ो को तेज धूप में सुसाएँ
 साबुन से लगातार हाथ धोये
 दोकते व खाँसते समय अपना ग्रंह दैके (रा. से. यी.) N.S.

2019-20