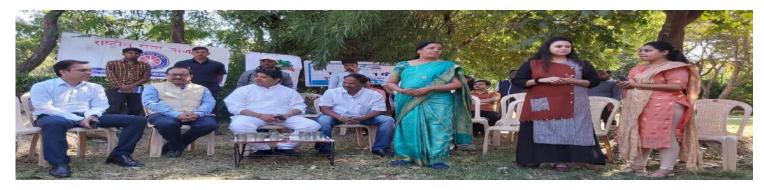

5. National Unity Day-. 31/10/2020 - Jayanti of Sardar Vallabh Bhai patel talk, lecture and discussion by the volunteers organized by NSS Unit of Govt. DBPG College, Raipur. On virtual platform

6.Webinar on Food & Health by Pt. RSU Raipur and Vegan outreach. - 19/11/2020- programme organized virtually and 20 volunteers participated.