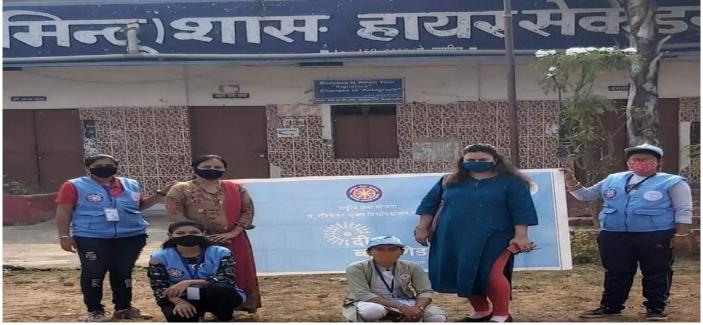

Pictures 2020-21

-: कोरोना से बचने के उपाय :- धर से बाहर न निकले
 कपड़ो को तेज धूप में सुसाएँ
 साबुन से लगातार हाथ धोये
 दोकते व खाँसते समय अपना ग्रंह दैके (रा. से. यी.) N.S.

2019-20