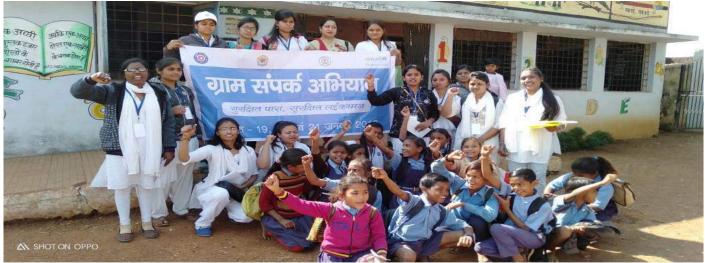

Nss volunteers participated.
- **15.** 7 day special camp 19-12-16 to 25-12-16 7 day special camp is organised in village chhatauna. 70 volunteers participated.



Pictures 2020-21















-: कोरोना से बचने के उपाय :- धर से बाहर न निकले
 कपड़ो को तेज धूप में सुसाएँ
 साबुन से लगातार हाथ धोये
 दोकते व खाँसते समय अपना ग्रंह दैके (रा. से. यी.) N.S.



















2019-20













































#### 2018-19









Woold AIDS Day WORLD 18 20 Prevent HIV promote head A MELADORED-LTN 9 Getting to Zero 105 CAVITE. STOP AIDS 14 2450 शा. दू. ब. महिला खातकोत्तर (खशासी) महाविद्यालय, रायपुर (छ.ग.) महाविद्यालयीन रेड रिबन क्लब X विश्व एड्स दिवस X 1 दिसंबर 2018 2 • रेडक्रॉस सोसायटी • नेचर क्लब • राष्ट्रीय सेवा योजना















unicerity

# ग्राम संपर्क अभियान



























#### 2017-18







#### गली–गली, मोहल्ले–मोहल्ले गूंज रहा बस एक ही नारा – 'स्वच्छता के शीर्ष पर हो प्यारा शहर हमारा'

#### ... लगे स्वच्छता के नारे तो घर से निकले लोग

प्रकृति के दुष्टमन तीन पाउच, पन्नी, पॉलिथीन... हम सब का एक ही नारा, साफ- सुथरा हो देश हमारा... एक दो तीन चार, स्वच्छता की जय- जय कार... गांधी जी ने दिया संदेश, स्वच्छ हो हमारा देश...। ऐसे कई नारे 2 घंटे तक निरंतर गूंजते रहे। देवेंद्र नगर क्षेत्र की जिन गलियों से स्वच्छता के मतवाले नारे लगाते हुए गुजरे, लोग घरों से बाहर निकले।



जब बनाई वैकल्पिक डस्टविन, दुकानदार को चेताया पारस नगर चौक स्थित साहू किराना स्टोर में एनएसएस छात्रा प्रियंका यादव, प्रियंका बिस्सा ने दुकान में डस्टविन रखवाने की जिद ही ठान ती। अब दुकानदार के पास डस्टविन तो थी नहीं, ऐसे में इन्होंने कहा– आप कार्टून दें। इन्होंने इस पर डस्टबिन लिख