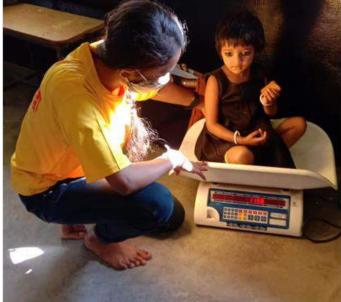

9. Webinar by Y.G.P.T Mumbai organized by Govt DBPG Raipur on the topic 'Knowing yourself & Meditation' 27/12/2020 90 volunteers participated.

10. Our NSS volunteers visited the villages like Dumartarai, lalpur, Boriyakhurd, Dhamda; distributed masks and also visited Anganwadi Centres of the villages under the 'Unnat Bharat Abhiyan From 07/01/2021 to 11/01/2021. 9 volunteers participated.