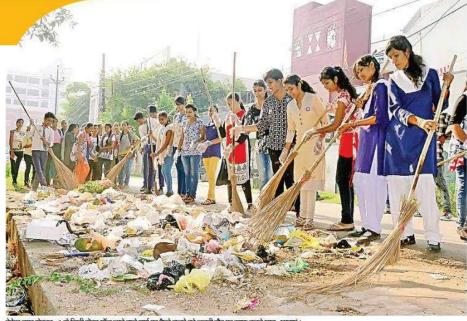

**10. "EK Rakhi Fouji ke Naam"by 94.3 FM 05/08/2019** - NSS volunteers prepared Handmade Rakhi for the soldiers and gave them messages also through RJ Anjani from 94.3 FM.

**11. Cleanliness Drive - 06/08/2019-** Nss volunteers made groups, divided the portions among themselves and clean the whole college campus . 135 volunteers participated

13. Cleanliness Drive - 07/08/2019 - Cleanliness Drive at the College Campus. 25 volunteers participated.

**14. Awareness Rally on Cleanliness Drive 08/08/2019** -- To raise awareness on Cleanliness Drive a Rally was organized. 80 volunteers participated.