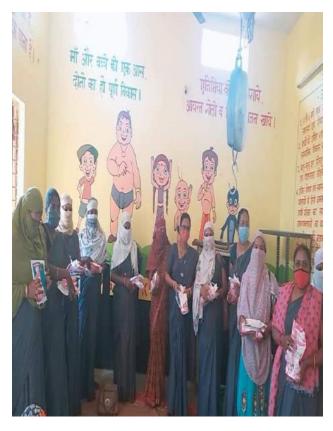

Pictures 2020-21

-: कोरोना से बचने के उपाय :- धर से बाहर न निकले
 कपड़ो को तेज धूप में सुसाएँ
 साबुन से लगातार हाथ धोये
 दोकते व खाँसते समय अपना ग्रंह दैके (रा. से. यी.) N.S.

2019-20