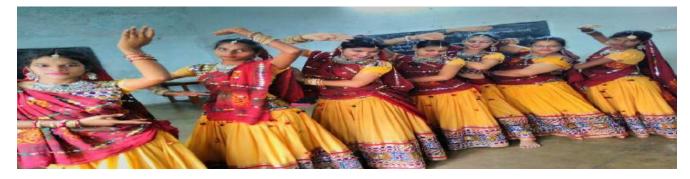

### Work done by NSS unit 1&2 of DB GIRLS PG COLLEGE, RAIPUR on session 2020-21

1. NSS Foundation Day Virtual - 24/09/2020 - 25-NSS Volunteers also presented a dance performance on the occasion.

2. SANJEEVANI' – Life beyond cancer in collaboration with NSS cell of pt. RSU, Raipur. Virtual programme is organized on . 07/10/2020 Our 70 volunteers participated