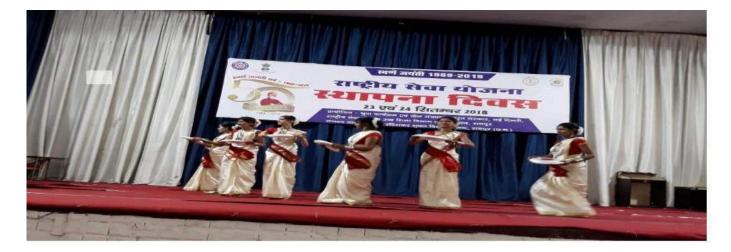

**24. Wall painting Competition -10/09/2019** - Vandana Sahu and Harsha Sahu with their group participated in the Wall Painting competition and got 1st and 2nd prizes.

**25. NSS FOUNDATION DAY From 23/09/2019 to 24/09/2019** -- Our 25 NSS volunteers participated in the NSS FOUNDATION DAY and performed cultural programmes of Pt. RSU, Raipur .