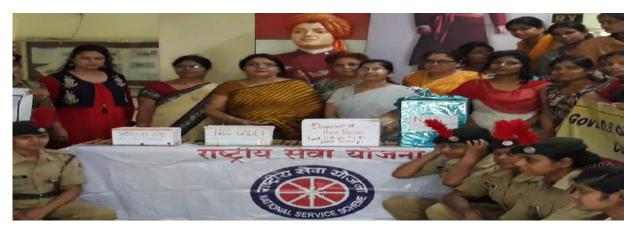

शासकीय दू.ब.महिला (स्वशासी) स्नातकोत्तर महाविद्यालय की राष्ट्रीय सेवा योजना इकाई व एन.सी.सी. केडेट द्वारा राष्ट्रीय एकता दिवस के उपलक्ष्य में दौड़ का आयोजन किया गया, जिसमें भारी संख्या में छात्राएँ सम्मिलित थी।

-00--

प्राचार्य द्वारा महाविद्यालय के समस्त अधिकारियों/कर्मचारियों एवं छात्राओं को राष्ट्रीय एकता दिवस पर राष्ट्र की एकता, अखण्डता और बाह्य तथा आंतरिक सुरक्षा करने में योगदान करने का शपथ दिलाया गया।

संलग्न – शपथ ग्रहण का फोटोग्राफ्स।