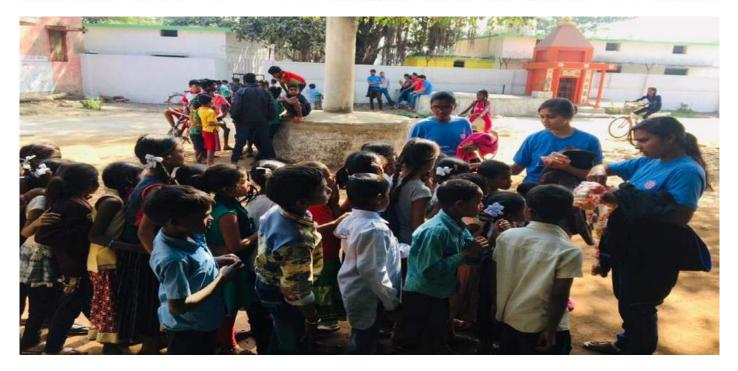

9. Webinar by Y.G.P.T Mumbai organized by Govt DBPG Raipur on the topic 'Knowing yourself & Meditation' 27/12/2020 90 volunteers participated.

10. Our NSS volunteers visited the villages like Dumartarai, lalpur, Boriyakhurd, Dhamda; distributed masks and also visited Anganwadi Centres of the villages under the 'Unnat Bharat Abhiyan From 07/01/2021 to 11/01/2021. 9 volunteers participated.