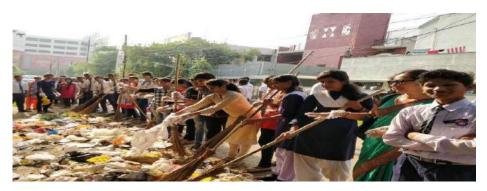

**10. "EK Rakhi Fouji ke Naam"by 94.3 FM 05/08/2019** - NSS volunteers prepared Handmade Rakhi for the soldiers and gave them messages also through RJ Anjani from 94.3 FM.

**11. Cleanliness Drive - 06/08/2019-** Nss volunteers made groups, divided the portions among themselves and clean the whole college campus . 135 volunteers participated

13. Cleanliness Drive - 07/08/2019 - Cleanliness Drive at the College Campus. 25 volunteers participated.

**14. Awareness Rally on Cleanliness Drive 08/08/2019** -- To raise awareness on Cleanliness Drive a Rally was organized. 80 volunteers participated.