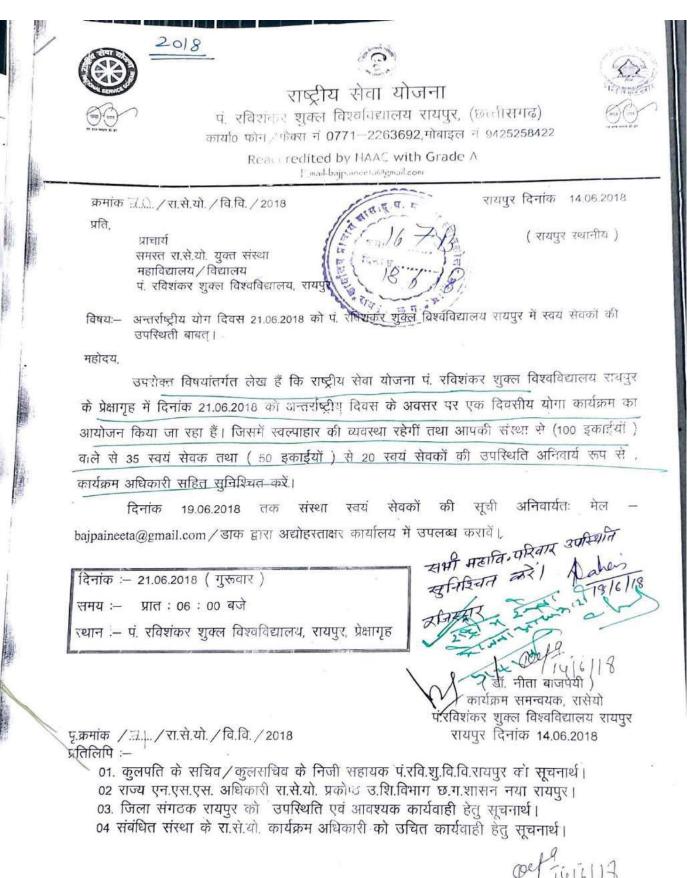

## राष्ट्रीय सेवा योजना

पं. रविशंकर शुक्ल विश्वविद्यालय रायपुर, (छत्तीसगढ) कार्याo फोन∕फेक्स न 0771—2263692,गोवाइल न 9425258422

Reducted ited by MAAC with Gradle A Landboppercenting and conspondences guide constrained guide guide

क्रमांक /3,30/ रा.से.यो. / वि.वि. / 2019 प्रति, रायपुर दिनांक 02.01.2019

प्राचार्य / कार्यक्रम अधिकारी राष्ट्रीय सेवा योजना युक्त संस्था रायपुर छत्तीसगढ़

विषय:-- 12 जनवरी 2019 युवा दिवस के अवसर पर आपकी संस्था के रा.से.यो.स्वयं सेवकों की उपस्थिती वावत्।

महोदय .

रवामी विवेकानंद की जंयती के अवसर पर परम्परानुसार इस वर्ष भी 12 जनवरी 2019 को प्रातः D900 बजे स्वाभी विवेकानंद की प्रतिमा स्थल, प्रेक्षागृह पं. रविशंकर शुक्ल विश्वविद्यालय रायपुर में युवा दिवस का आयोजन किया जा रहा हैं, जिसमें आपकी संख्था से 50 ख्वयंसेवक भेजने का कष्ट करेंगे।

कार्यक्रम के मुख्य मुक्ता के रूप में श्रद्धेय खामी सत्यरूपानंद, सचिव रामकृष्ण मिशन विवेकानंद आश्रम रायपुर तथा अध्यक्षता माननीय कुलपति प्रो.केशरी लाल वर्मा जी पं.रविशंकर शुक्ल दिश्वविद्यालय रायपुर, कुलसचिव डॉ संदीप वानसुत्रे पं.रवि.शुक्ल वि.वि. रायपुर, विश्विट आतिथी मान, श्री डॉ. ओ.पी.वर्मा जी अध्यक्ष विनियामल धादोग छत्तीसगढ़ रायपुर एवं डॉ. समरेन्द्र सिंह राज्य सम्पर्क अधिकारी रा.से.यो. उच्च शिक्षा विभाग मंत्रालय नया रायपुर होगें। कार्यक्रम में श्री रामदास जी प्रख्यात कलाकार स्वामी विवेकानंद जी की जीवनी पर एकल अभिनय की प्रस्तुति देगें।

कार्यक्रम विवरण :--दिनांक 12.01.2019 (शनिवार) समय:-09:30 प्रातः प्रेक्षागृह पं.रविशंकर शुक्ल वि.वि. रायपुरु रथान नीता बार्जपेया कार्यक्रम समन्वयक, रासेयो पं.रविशंकर शुक्ल विश्वविद्यालय रायपुर पु. क्रमांक /349/रा.से.यो. / वि.वि. / 2019 रायपुर दिनांक 02.01.2019

प्रतिलिपि :--

01 कुलपति के सचिव∕कुलसचिव के निजी सहायक पं.रवि.शु.वि.वि.रायपुर को सूचनार्थ।
 02 राज्य एन.एस.एस. अधिकारी रा.से.यो. प्रकोष्ठ उ.शि.विभाग छ.ग.शासन नया रायपुर ।
 03 संबंधित जिला के जिला संगठक आवश्यक कार्यवाही हेतु सूचनार्थ।