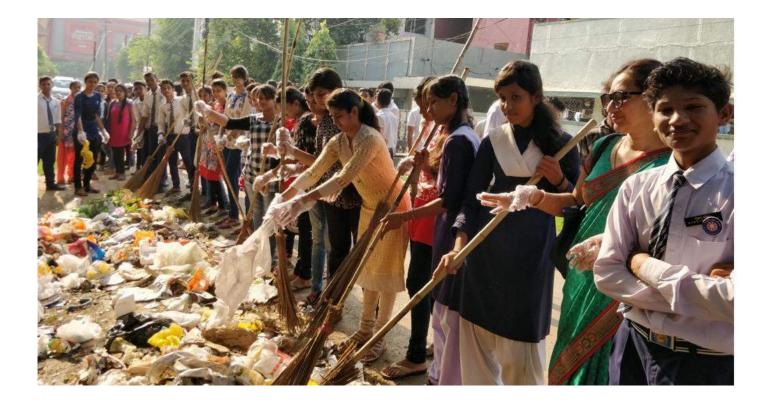

17.Participated in the one day 'Swachhta workshop under swachhta action plan 2020-21 of Govt. of INDIA organized by Regional Directorate of NSS, Bhopal and ministry of youth affairs & sports. On 17/03/2021. 10 volunteers participated.