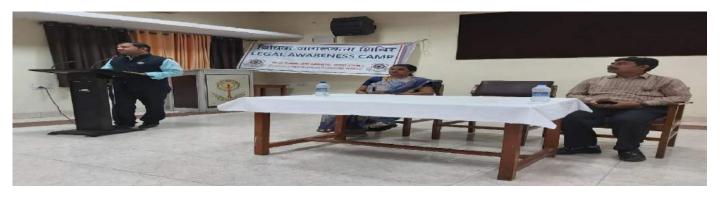

**22. Legal awareness Camp - 31/08/2019** - The Secretary of District Legal Services Authority shri. Umesh Upadhyay addressed the students on legal rights.

**23.** Awareness campaign for Traffic Rules- 09/09/2019 - The Red Cross Society and NSS organized a lecture on awareness about Traffic Rules . 60 volunteers participated.

### सूचना

Gation 30/08/2019

Programme Utilce. National Service Scheme Sovi. D. B. Ciris P. G. College

समस्त छात्राओं को सूचित किया जाता है कि राष्ट्रीय सेवा योजना के दैनिक गतिविधि के अंतर्गत महाविद्यालय में कार्यक्रम का आयोजन निम्नानुसार कियां जा रहा है :--

- Logal a wareness camp कार्यक्रम

- 31/08/19 / 11-00 mm दिनांक

Servitare Mall College. समय

1

रथान

अतः समस्त छात्राएं निर्धारित स्थान पर उपस्थित होवें।