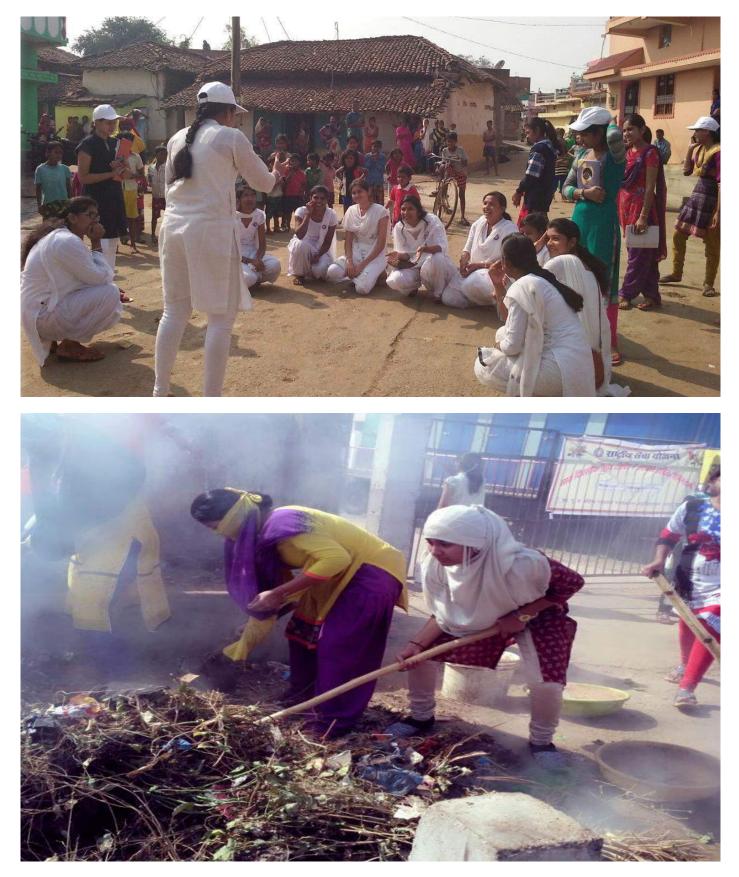

15. 'Cleanliness Drive' Plantation, Making Garden and beautification of the college Campus from 25/01/2021 to

13/02/2021.was done by our 46 volunteers.

16.MOU- With Green Army Raipur and started working for the environment. from 13/02/2021.

17.Participated in the one day 'Swachhta workshop under swachhta action plan 2020-21 of Govt. of INDIA organized by Regional Directorate of NSS, Bhopal and ministry of youth affairs & sports. On 17/03/2021. 10 volunteers participated.