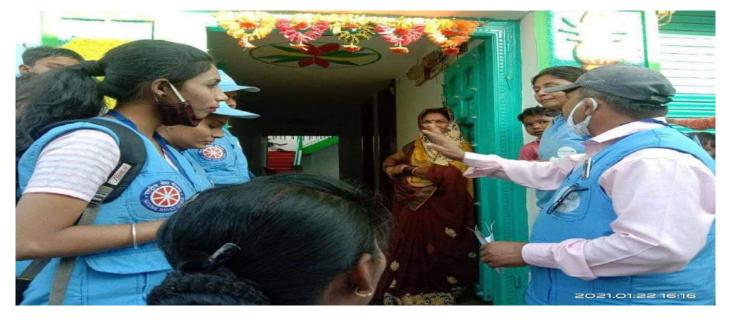

Pictures 2020-21

-: कोरोना से बचने के उपाय :- धर से बाहर न निकले
 कपड़ो को तेज धूप में सुसाएँ
 साबुन से लगातार हाथ धोये
 दोकते व खाँसते समय अपना ग्रंह दैके (रा. से. यी.) N.S.

2019-20