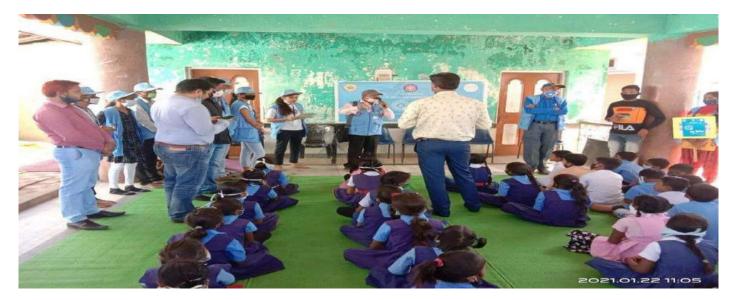

Pictures 2020-21

-: कोरोना से बचने के उपाय :- धर से बाहर न निकले
 कपड़ो को तेज धूप में सुसाएँ
 साबुन से लगातार हाथ धोये
 दोकते व खाँसते समय अपना ग्रंह दैके (रा. से. यी.) N.S.

2019-20