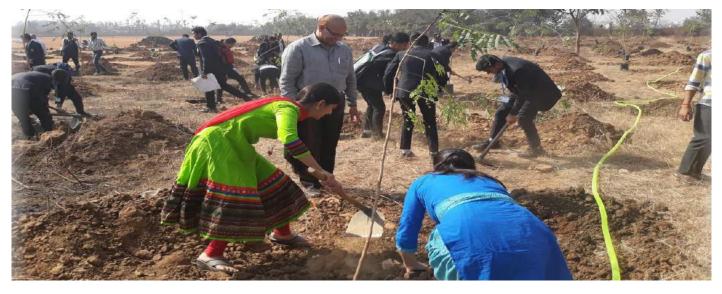

15. 'Cleanliness Drive' Plantation, Making Garden and beautification of the college Campus from 25/01/2021 to

13/02/2021.was done by our 46 volunteers.

16.MOU- With Green Army Raipur and started working for the environment. from 13/02/2021.

**8. Plantation -27/07/2019** - Approx 50 Plants are planted in the College Campus and groups are formed by 146 NSS volunteers to take care of the plants in future. The groups are named like Banyan Tree group, Kaner and Neem etc.

12. Plantation at the adopted village -Kathadih 06/08/2019 -20 Plantation done at the Primary school, Middle

School and other places at the adopted village Kathadih with the collaboration of Sociology Department and Nature Club of the college.