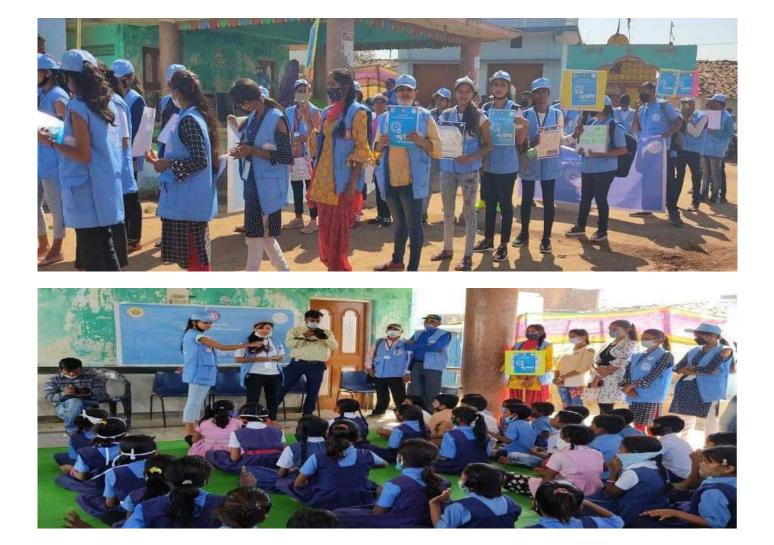

Pictures 2020-21

-: कोरोना से बचने के उपाय :- धर से बाहर न निकले
 कपड़ो को तेज धूप में सुसाएँ
 साबुन से लगातार हाथ धोये
 दोकते व खाँसते समय अपना ग्रंह दैके (रा. से. यी.) N.S.

2019-20