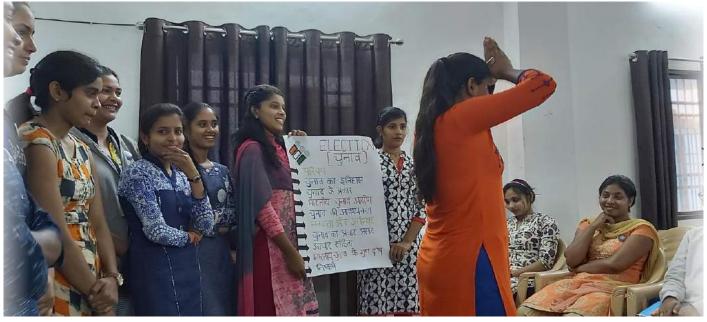

# Work done by NSS unit 1&2 of DB GIRLS PG COLLEGE, RAIPUR on session 2019-20.

**1.** Voter awareness programme -03/04/2019-Election commission organized an Essay writing competition and our 5 volunteers participated in it..

**2. Voter awareness programme** -12/04/2019- Election commission organized Slogan and Rangoli competition and our 19 volunteers participated in it.

**3. Voter awareness programme -08/04/2019** - NSS UNIT of the college organized Poster Making competition for awareness.14 volunteers participated.

**4. Provided help to the Divyang and old persons in voting 23/04/2019** - Our NSS volunteers provided assistance to the Divyang and old persons in voting at different Polling Booths.

5. International Yoga Day -21/06/2019 - Our 15 volunteers Participated in the International Yog Day organized by