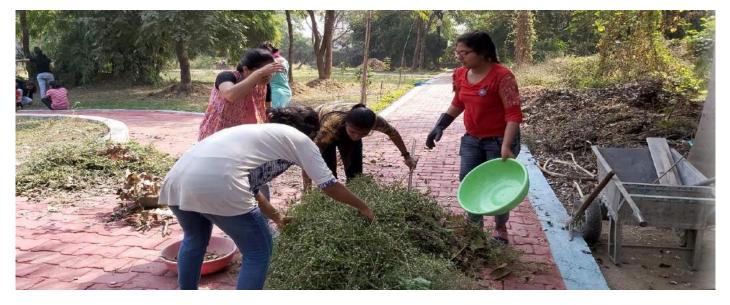

**8. Plantation -27/07/2019** - Approx 50 Plants are planted in the College Campus and groups are formed by 146 NSS volunteers to take care of the plants in future. The groups are named like Banyan Tree group, Kaner and Neem etc.

**10. "EK Rakhi Fouji ke Naam"by 94.3 FM 05/08/2019** - NSS volunteers prepared Handmade Rakhi for the soldiers and gave them messages also through RJ Anjani from 94.3 FM.

**11. Cleanliness Drive - 06/08/2019-** Nss volunteers made groups, divided the portions among themselves and clean the whole college campus . 135 volunteers participated

13. Cleanliness Drive - 07/08/2019 - Cleanliness Drive at the College Campus. 25 volunteers participated.

**14. Awareness Rally on Cleanliness Drive 08/08/2019** -- To raise awareness on Cleanliness Drive a Rally was organized. 80 volunteers participated.