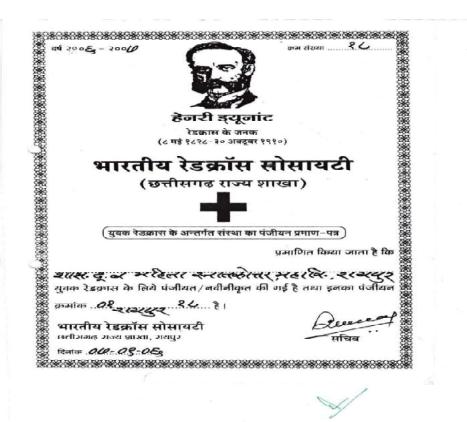

n college campus.



**NCC Day Celebration** 

NCC day is celebrated on  $27^{\text{th}}$  November 2016 in college campus. 54 cadets of our institute participated in this celebration.



#### National AIDS Day

National AIDS Day is celebrated on 1<sup>st</sup> December 2016 in college campus. 22 cadets participated in this celebration. There is Poster making competition on this activity.

# CATC Camp

16 cadets from our institute is selected for CATC Camp.

#### **RDC & IGC**

Two cadets from our institute are selected for RDC & IGC.



RDC

One cadet of our institute is selected for RDC .



# Pictures



TANUSHREE SHARMA DELHI















TRACKING HIMACHAL GAUTAMI, SHREYA



# Govt. D. B. Girls P. G. College Raipur (C.G.)

# Youth Red Cross Society Activity 2016 -20 Red Ribbon Club



# Session 2016 -17

25-11-16 पृथ्वी बचाओ (पर्य़ावरण संरक्षण के अंतर्गत)

"SAVE EARH" Theme (Envionment Consevation and Awareness Pogramme)

Poster Competition- no.of participants 15

28-11-16

"SAVE EARH" Theme (Envionment Consevation and Awareness Pogramme)

Quiz Competition - among the college sutudens no.of participants 30 (in 6 grp)

31-08-16 Eye Testing and check up champ collaboration with JNM Medical college Raipur.

no.of participants-800 students with staff

10-12-2016 –Lectecture on " Role of Youh in Social Reform" by Dr Himanshu Upadhayayव्य़ाख्य़ान –सामाजिक परिवर्तन मे य़ुवाओं की भूमिका- वक्ता

डॉ.हिमांशु उपाध्य़ाय़ ,अजीम प्रेमजी फाउंडेशन

# रेडक्रास

2016 2013

महाविद्यालय के यूथ रेडकास सोसायटी का पंजीयन भारतीय रेडक्रास (छ.ग. राज्य शाखा) में सन् 2006 में किया गया। इस सोसायटी