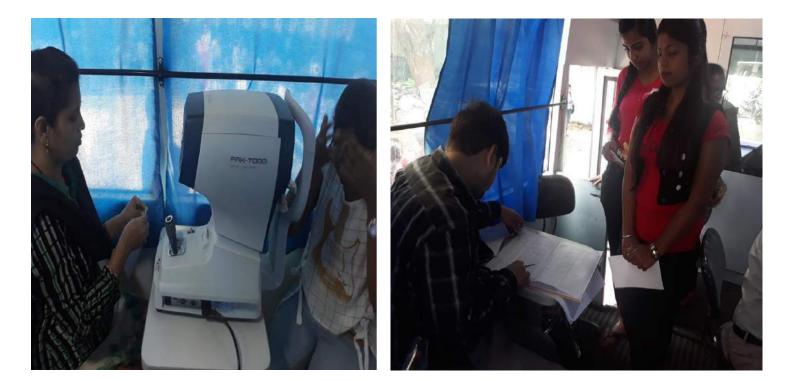

**15. Orientation of NSS volunteers -08/08/2019 -** Orientation programme organized for Nss volunteers. The district coordinator shri. Gyanendra Shukla Sir addressed the volunteers

**16. Free eye check up and free distribution of glasses -10/08/2019** -Free eye checkup was done in the college. Approx 120 students and 54 college Staff got their eye checkup and approx 65 free glasses were distributed within 15 days.