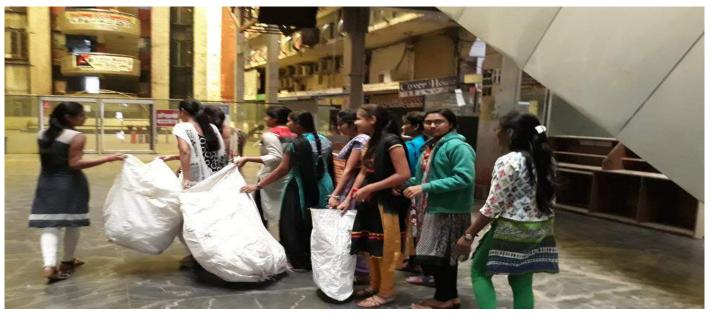

**10. "EK Rakhi Fouji ke Naam"by 94.3 FM 05/08/2019** - NSS volunteers prepared Handmade Rakhi for the soldiers and gave them messages also through RJ Anjani from 94.3 FM.

**11. Cleanliness Drive - 06/08/2019-** Nss volunteers made groups, divided the portions among themselves and clean the whole college campus . 135 volunteers participated

13. Cleanliness Drive - 07/08/2019 - Cleanliness Drive at the College Campus. 25 volunteers participated.

**14. Awareness Rally on Cleanliness Drive 08/08/2019** -- To raise awareness on Cleanliness Drive a Rally was organized. 80 volunteers participated.