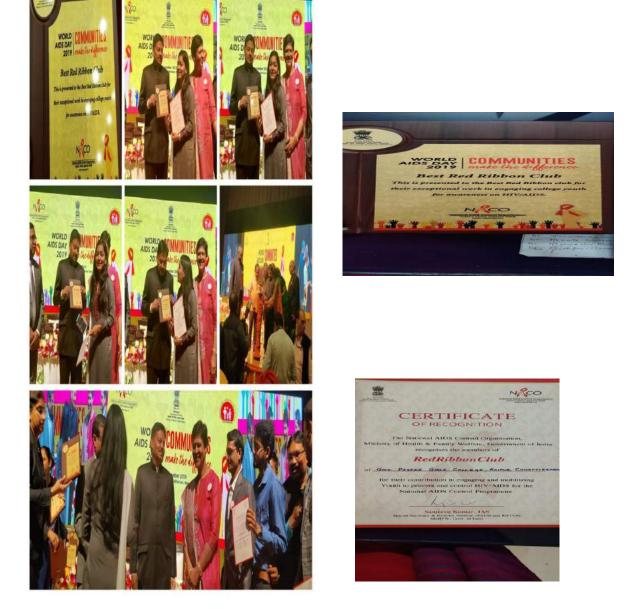

**23.Competitions organized by the RED RIBBON CLUB and NSS 05/03/2019** -- The RED RIBBON CLUB and NSS organised various competitions and distributed the certificates and cash prizes to the winners and the participants.15 volunteers participated.

#### 2018-19

Woold AIDS Day WORLD 18 20 Prevent HIV promote head A MELADORED-LTN 9 Getting to Zero 105 CAVITE. STOP AIDS 14 2450 शा. दू. ब. महिला खातकोत्तर (खशासी) महाविद्यालय, रायपुर (छ.ग.) महाविद्यालयीन रेड रिबन क्लब X विश्व एड्स दिवस X 1 दिसंबर 2018 2 • रेडक्रॉस सोसायटी • नेचर क्लब • राष्ट्रीय सेवा योजना