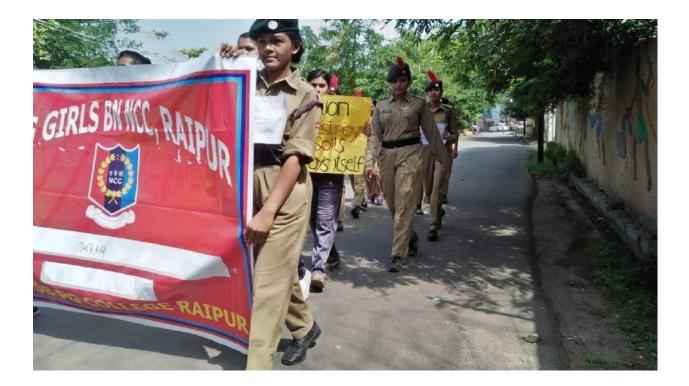

| and a second | State of the second |

#### **Save Forest Rally**

On the occasion of Forest Conservatin Day, a rally is organized. 21 cadets participated in this activity.



# Republic Day Parade

24 Cadets are selected for Republic Day Parade.



# National Road Safety Week

54 cadets participated in this activity.



# **National Voters Day**

National voter's day is celebrated on 25<sup>th</sup> January in college campus. 54 cadets participated in this activity.

## World Cancer Day

World Cancer Day is celebrated on 4<sup>th</sup> February. 54 cadets participated in this activity.

#### Earth Day

Earth Day is celebrated in college. 54 cadets participated in this activity.



### International Nasha Muklti Diwas

International Nasha Muklti Diwas is celebrated on 26<sup>th</sup> June 2018 in college campus. 54 cadets participated in this activity.



# Water Conservation Day

Water Conservation Day is celebrated in college. 54 cadets participated in this activity.

# International Yoga Day

International Yoga Day is celebrated on  $21_{*}$  June 2018 in college. 31 cadets participated in this activi