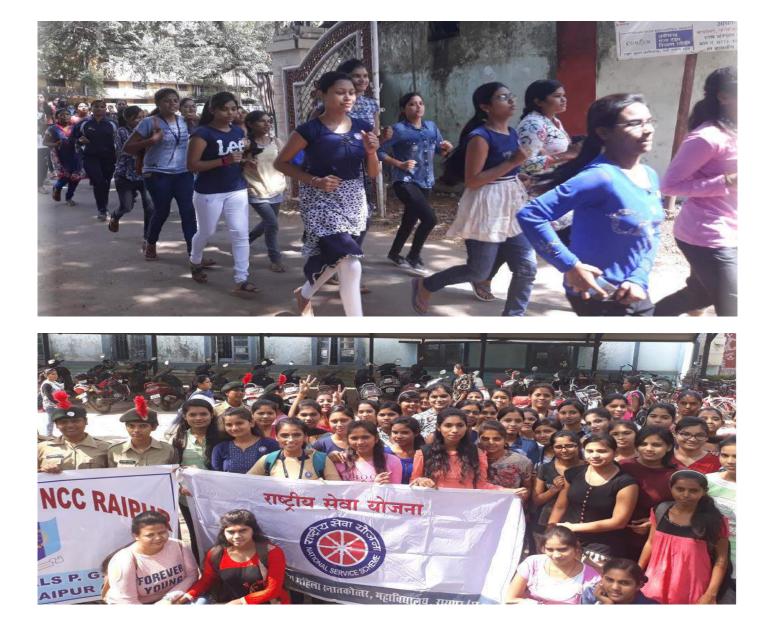

5. National Unity Day-. 31/10/2020 - Jayanti of Sardar Vallabh Bhai patel talk, lecture and discussion by the volunteers organized by NSS Unit of Govt. DBPG College, Raipur. On virtual platform

6.Webinar on Food & Health by Pt. RSU Raipur and Vegan outreach. - 19/11/2020- programme organized virtually and 20 volunteers participated.