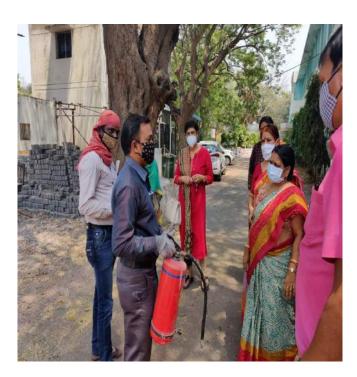

के आप य स्टोतन है केन स्वयं ette set प्रायमिति । प्रायमिति । भारति प्रायमित प्रायमित करिता । स्वताः इत्यात्र प्रारंभ वृत्रः अवताः इत्यात्र प्रारंभ वृत्रः अवताः इत्यात् स्वयः क्षां स्वयः क्षां स्वयः ताः स्वयः व्यान् वृत्रः प्रारंभवः स्वयः स्वयः स्वयः स्वयः स्वयः स्व 協加 रहे भी में को बाते ही। मिनिव उनकार स्वारं थे। इन जा तुम पान, सालम पान, जार्गजा सार्विवालन को प्रायत हैं। सोधा १४ मान ४७ मूर । अरंपसीय जीतों क्रांगल : स्वित प्र की दिता गायित सः पद्ध तिरुवा के सिरल वे विद्यालया । बारा पासे होते (सन्द्र स) इत्ता पासेन, समेत प्रदेश 1 00 ...

**Fire Safety Training:-** Date :-06/04/2021 RRC has installed 11 fire fighting systems in the year2013-14 in our college corridor, and are refilled every year safety training is given to students , teachers and office staff through **RED CROSS SOCIETY** 





**Lecture on Covid -19 Myths & Facts** Speaker-Dr. Smita Mishra (H.O.D. of Dept of pediatriccardiology, Manipal Hospital Date-22/05/2021



News paper coverage of webinar

## वेबिनार में वी जानकारी आइसोलेटेड व्यक्ति को ऐसे कमरे में रहना चाहिए जहां सूर्य का प्रकाश आता हो

युक्त कमरे में रहना चाहिए। उचित आहार ,खुली हवा और प्राथमिक उपचार के साथ, जिंक व विटामिन की दवा आदि अवश्य लेना चाहिए। इससे इस रोग की गंभीरता को कम किया जा सकता है। स्टेरोयड्स को लंबे समय के लिए नहीं लेना चाहिए और संक्रमण बढ़ने से पहले भी इसे नहीं शुरू किया जाना चाहिए । वैक्सीन के साइड इफेक्ट हो सकते हैं लेकिन इसे लगाना ही एकमात्र कारगर उपाय है।



संक्रमण के पांचवें दिन जब इसका लक्षण पूरी तरह दिखाई देने लगे तब सीटी स्कैन करवाना चाहिए। आइसोलेटेड व्यक्ति को सूर्य के प्रकाश

रायपुर @ पत्रिका. शासकीय दूधाधारी बजरंग महिला स्