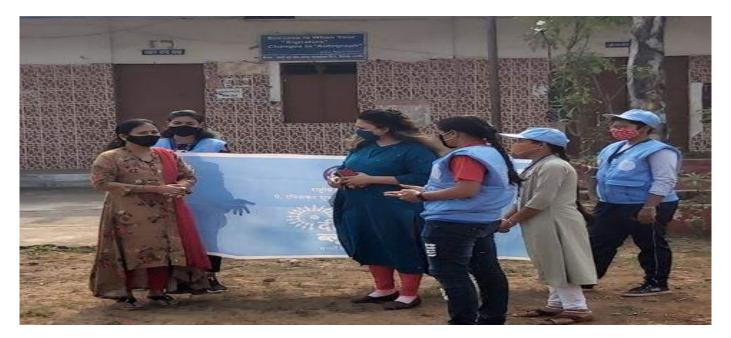

Pictures 2020-21

-: कोरोना से बचने के उपाय :- धर से बाहर न निकले
 कपड़ो को तेज धूप में सुसाएँ
 साबुन से लगातार हाथ धोये
 दोकते व खाँसते समय अपना ग्रंह दैके (रा. से. यी.) N.S.

2019-20