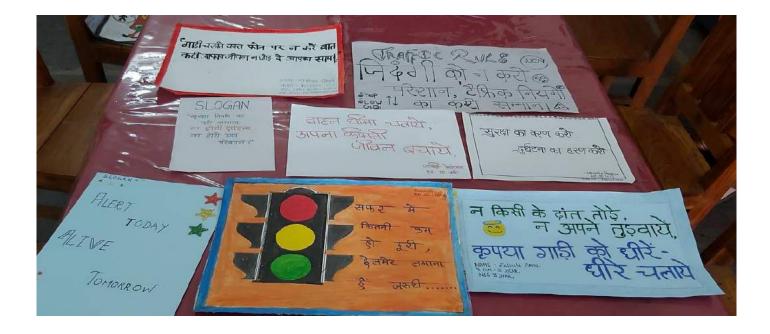

**22. Legal awareness Camp - 31/08/2019** - The Secretary of District Legal Services Authority shri. Umesh Upadhyay addressed the students on legal rights.

**23.** Awareness campaign for Traffic Rules- 09/09/2019 - The Red Cross Society and NSS organized a lecture on awareness about Traffic Rules . 60 volunteers participated.