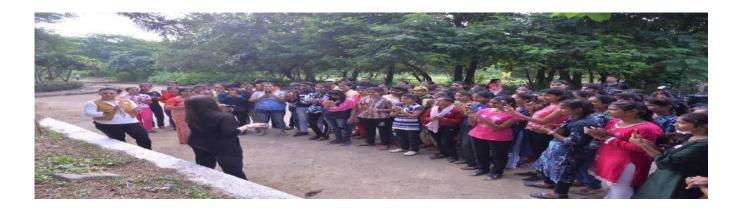

**31. Human Chain for Water conservation campaign 09/11/2019** -Human Chain was made for awareness of Water conservation campaign with Green Army, Raipur. 50 volunteers participated.

32. Two wheeler helmet Rally 11/01/2020 20 Our NSS volunteers participated in the TWO WHEELER HELMET RALLY from Marine Drive to Anupam Garden.