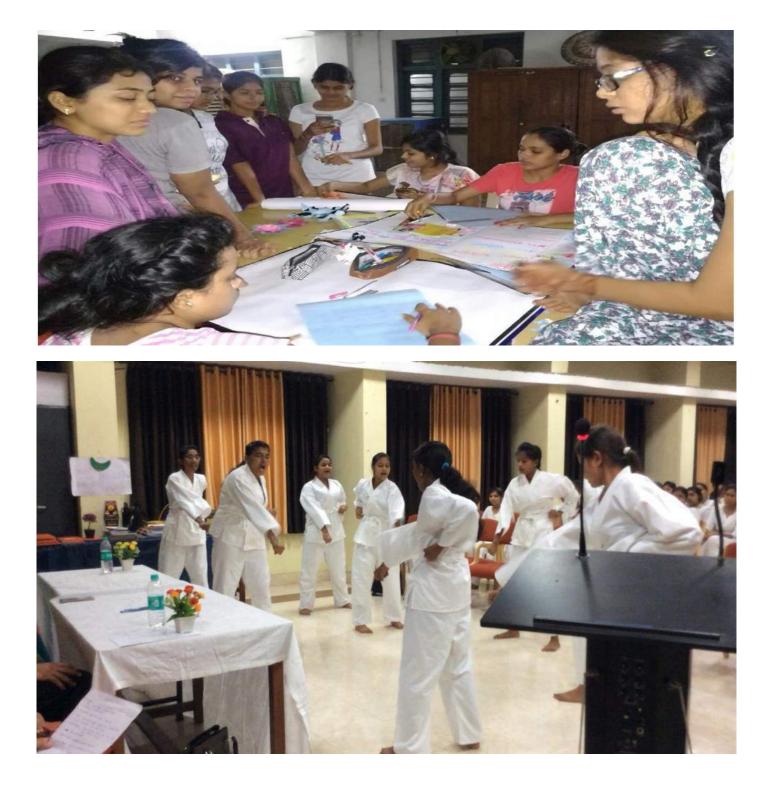

Pictures 2020-21

-: कोरोना से बचने के उपाय :- धर से बाहर न निकले
 कपड़ो को तेज धूप में सुसाएँ
 साबुन से लगातार हाथ धोये
 दोकते व खाँसते समय अपना ग्रंह दैके (रा. से. यी.) N.S.

2019-20