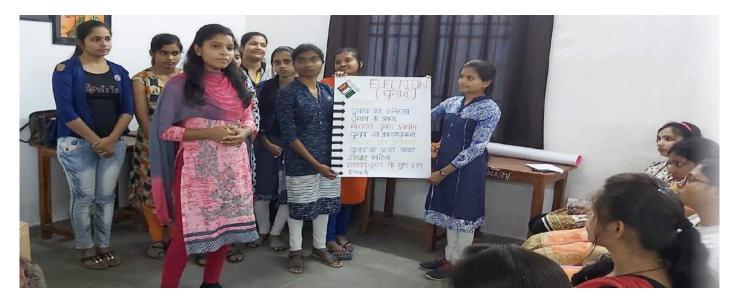

# Work done by NSS unit 1&2 of DB GIRLS PG COLLEGE, RAIPUR on session 2019-20.

**1.** Voter awareness programme -03/04/2019-Election commission organized an Essay writing competition and our 5 volunteers participated in it..

**2. Voter awareness programme** -12/04/2019- Election commission organized Slogan and Rangoli competition and our 19 volunteers participated in it.

**3. Voter awareness programme -08/04/2019** - NSS UNIT of the college organized Poster Making competition for awareness.14 volunteers participated.

**4. Provided help to the Divyang and old persons in voting 23/04/2019** - Our NSS volunteers provided assistance to the Divyang and old persons in voting at different Polling Booths.

5. International Yoga Day -21/06/2019 - Our 15 volunteers Participated in the International Yog Day organized by