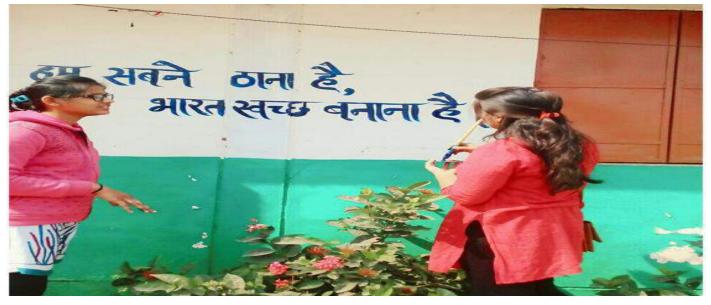

15. 'Cleanliness Drive' Plantation, Making Garden and beautification of the college Campus from 25/01/2021 to

13/02/2021.was done by our 46 volunteers.

16.MOU- With Green Army Raipur and started working for the environment. from 13/02/2021.

17.Participated in the one day 'Swachhta workshop under swachhta action plan 2020-21 of Govt. of INDIA organized by Regional Directorate of NSS, Bhopal and ministry of youth affairs & sports. On 17/03/2021. 10 volunteers participated.