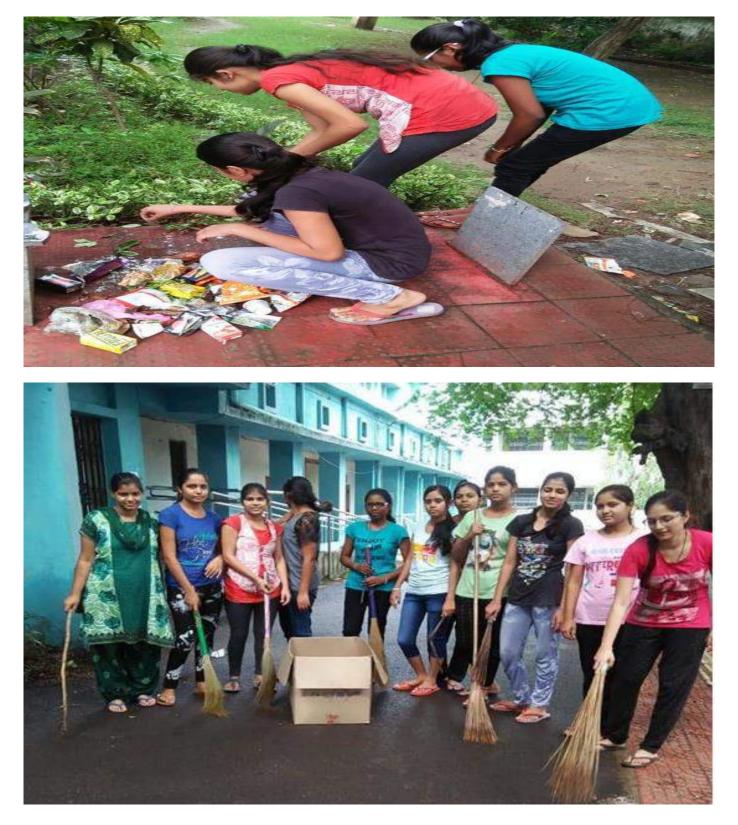

15. 'Cleanliness Drive' Plantation, Making Garden and beautification of the college Campus from 25/01/2021 to

13/02/2021.was done by our 46 volunteers.

16.MOU- With Green Army Raipur and started working for the environment. from 13/02/2021.

**10. "EK Rakhi Fouji ke Naam"by 94.3 FM 05/08/2019** - NSS volunteers prepared Handmade Rakhi for the soldiers and gave them messages also through RJ Anjani from 94.3 FM.

**11. Cleanliness Drive - 06/08/2019-** Nss volunteers made groups, divided the portions among themselves and clean the whole college campus . 135 volunteers participated