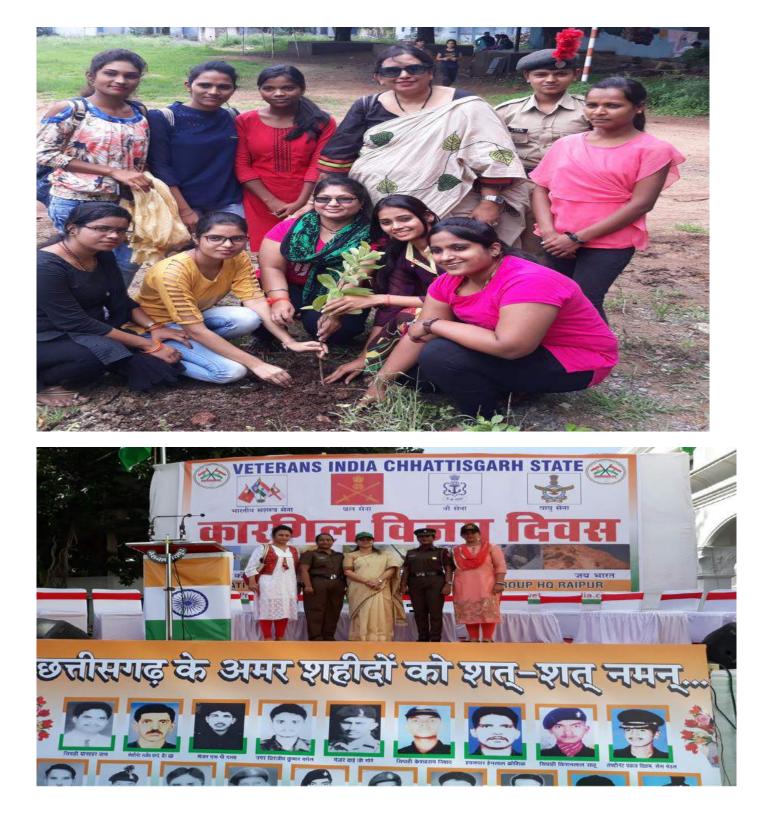

5. National Unity Day-. 31/10/2020 - Jayanti of Sardar Vallabh Bhai patel talk, lecture and discussion by the volunteers organized by NSS Unit of Govt. DBPG College, Raipur. On virtual platform

6.Webinar on Food & Health by Pt. RSU Raipur and Vegan outreach. - 19/11/2020- programme organized virtually and 20 volunteers participated.