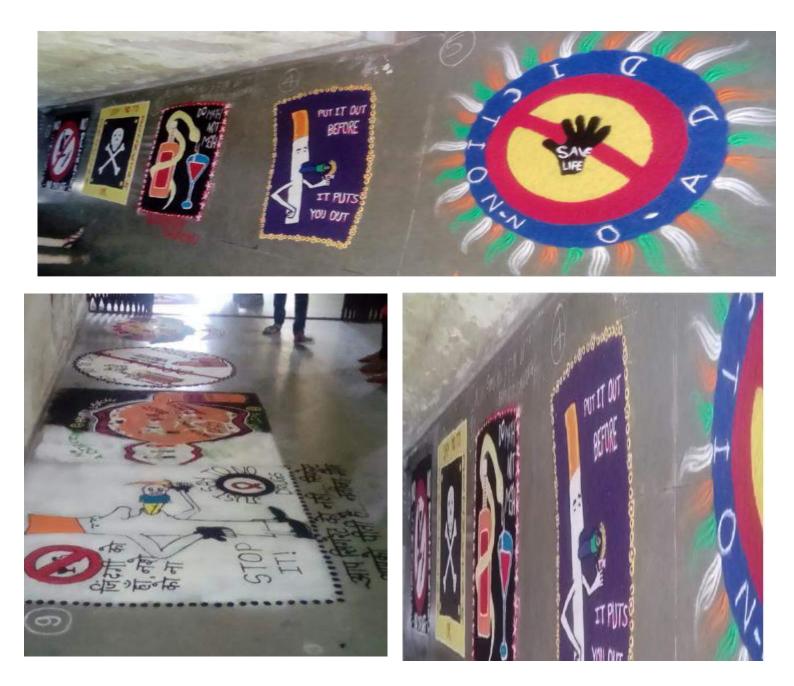

2. International Day Against Drug Abuse and ILLICIT Trafficking -26/06/2018-- Organized various activities and competitions under "NASHA MUKTI" like Rally,Slogan Writing Competition, and Speech etc 60 volunteers participated..

20.NASHA MUKTI ABHIYAN06/10/2017 -- Organized various activities and competitions under "NASHA MUKTI" like Rally nukkad natak, Slogan Writing Competition, and Speech etc. 70 volunteers participated.

21..**BLOOD DONATION 07/10/2017** -Our NSS volunteers participated in the State level Rally on BLOOD DONATION from Nagar Nigam to Moti Bagh. 40 volunteers participated.