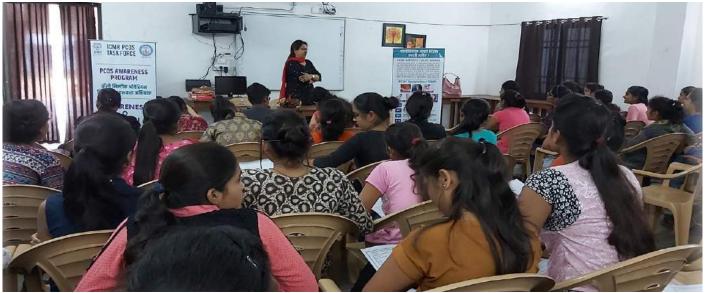

3. Student development programme- Community Service- a talk by Dr. Swapnil Karmahe by Govt. DBPG College Raipur. Was organized inVirtual platform on 10/10/2020 our 65 volunteers participated.

4. A talk on PCOD for girls by Dr. Geing of AIIMS, Raipur on 27/10/2020 .85 volunteers participated.