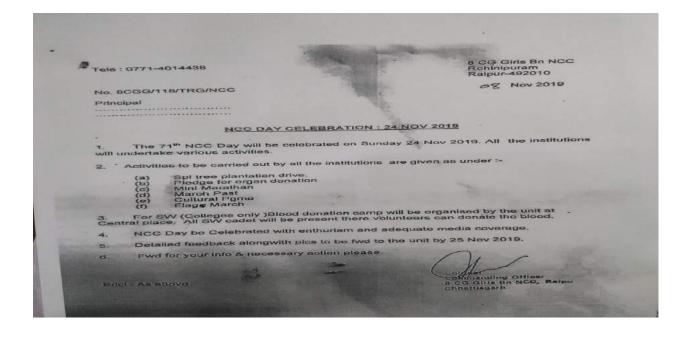

n 10<sup>th</sup> December 2019 in college campus. 54 cadets participated in this activity.

#### **National Voters Day**

National Voters Day is celebrated on 25<sup>th</sup> June 2019 in college campus. 44 cadets participated in this activity.

#### Water Conservation Day

Water Conservation Day is celebrated in the college campus. 54 cadets participated in this activity.

#### World Ozone Day

World Ozone Day is celebrated on 16<sup>th</sup> September 2019 in college campus. 48 cadets participated in this activity.

#### Independence Day Parade

33 cadets are selected for Independence Day Parade.



## **Cleanliness Drive**

54 cadets participated in this activity.





Ncc Day

Ncc Day is celebrated on 24<sup>th</sup> November 2019 in college. 54 cadets participated in this activity.



**EBSB Camp** 

2 cadets participated in this activity. There are several activities in this camp like cultural programe, quiz competition etc.

|