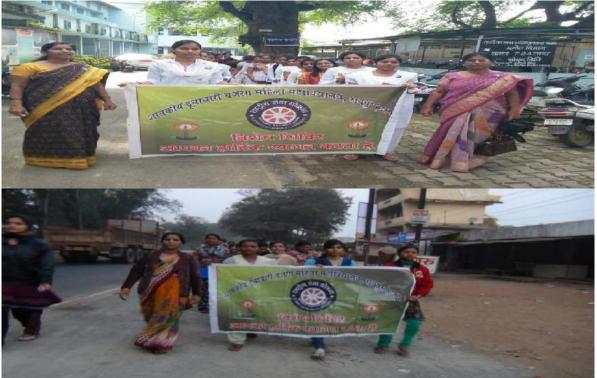

शासकीय दू.ब.महिला (स्वशासी) स्नातकोत्तर महाविद्यालय की राष्ट्रीय सेवा योजना इकाई व एन.सी.सी. केडेट द्वारा राष्ट्रीय एकता दिवस के उपलक्ष्य में दौड़ का आयोजन किया गया, जिसमें भारी संख्या में छात्राएँ सम्मिलित थी।

-00--

प्राचार्य द्वारा महाविद्यालय के समस्त अधिकारियों/कर्मचारियों एवं छात्राओं को राष्ट्रीय एकता दिवस पर राष्ट्र की एकता, अखण्डता और बाह्य तथा आंतरिक सुरक्षा करने में योगदान करने का शपथ दिलाया गया।

संलग्न – शपथ ग्रहण का फोटोग्राफ्स।