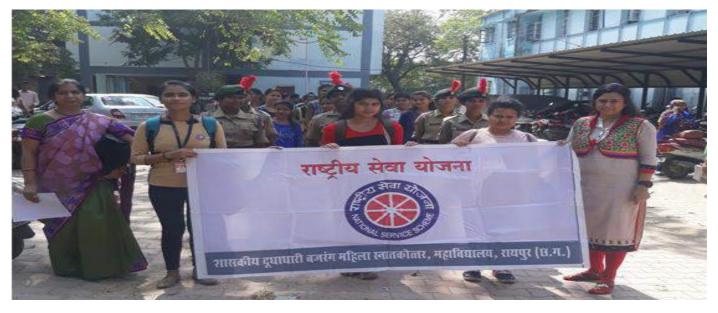

### Work done by NSS unit 1&2 of DB GIRLS PG COLLEGE, RAIPUR on session 2020-21

1. NSS Foundation Day Virtual - 24/09/2020 - 25-NSS Volunteers also presented a dance performance on the occasion.

2. SANJEEVANI' – Life beyond cancer in collaboration with NSS cell of pt. RSU, Raipur. Virtual programme is organized on . 07/10/2020 Our 70 volunteers participated