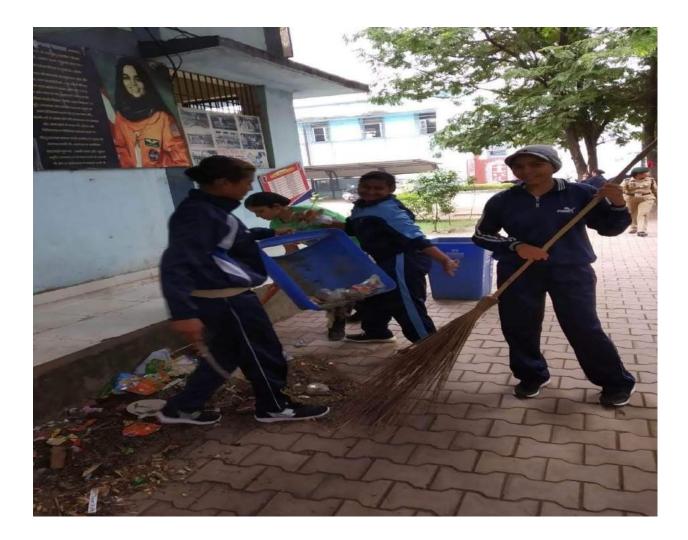

15. 'Cleanliness Drive' Plantation, Making Garden and beautification of the college Campus from 25/01/2021 to

13/02/2021.was done by our 46 volunteers.

16.MOU- With Green Army Raipur and started working for the environment. from 13/02/2021.

17.Participated in the one day 'Swachhta workshop under swachhta action plan 2020-21 of Govt. of INDIA organized by Regional Directorate of NSS, Bhopal and ministry of youth affairs & sports. On 17/03/2021. 10 volunteers participated.