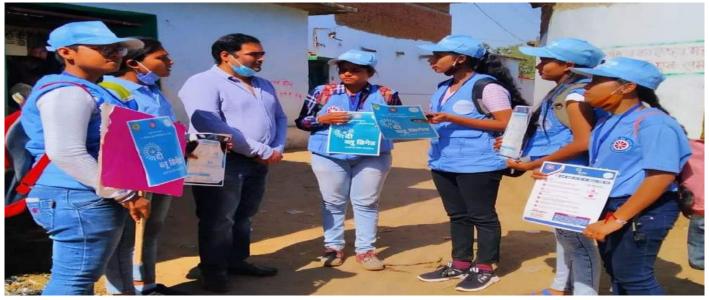

9. Webinar by Y.G.P.T Mumbai organized by Govt DBPG Raipur on the topic 'Knowing yourself & Meditation' 27/12/2020 90 volunteers participated.

10. Our NSS volunteers visited the villages like Dumartarai, lalpur, Boriyakhurd, Dhamda; distributed masks and also visited Anganwadi Centres of the villages under the 'Unnat Bharat Abhiyan From 07/01/2021 to 11/01/2021. 9 volunteers participated.