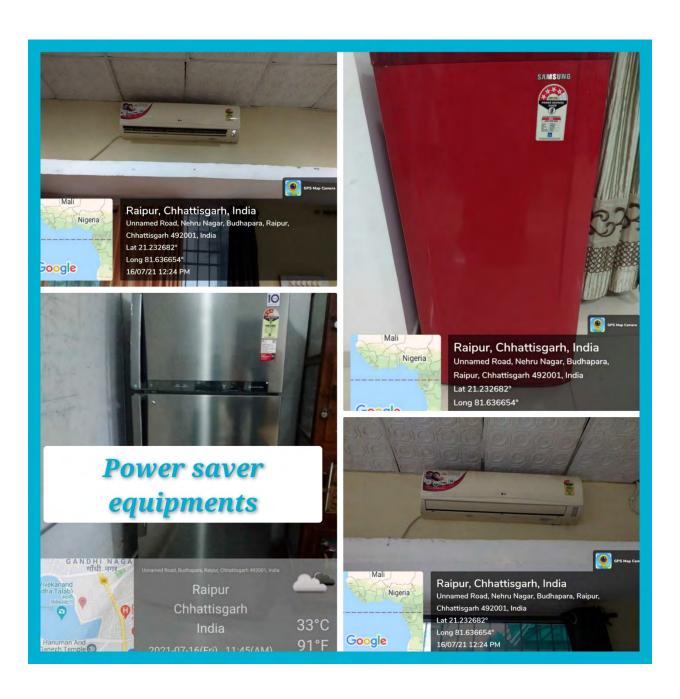

#### **LED LIGHTS**



















#### **BIOGAS PLANT**



#### 2018 nauguration of Gobar Gas Tank By Rajeshri Mahant Ramsundar Das









# 2018 Inauguration of Gobar Gas Tank By Rajeshri Mahant Ramsundar Das







## **Biogas System**







## गि—फेब्रिकेटेड बायोगैस संयंत्र स्थापना हेतु प्रस्ताव

क्षमता - 02 घन मीटर



हत्तीसगढ़ राज्य अक्षय ऊर्जा विकास अभिकरण (क्रेडा) प्रधान कार्यालय

ी.आई.पी. रोड (एयर पोर्ट रोड), ऊर्जा शिक्षा उद्यान के पास, रायपुर (छ.ग.) ोलः credacg@credacg.org वेवसाईटः http://creda.cgstate.gov.in

Scanned by CamScanner





## नाट शीट

दिनाम 12.07.2018 की जनभाभिवारी की तंद्र में " भी - फेब्रिकेटेड बामारीय संया " की लगाने हुतु प्रस्ताव रच्वा गणा था; जिसे जनकामी दारी समिति ने अनुनादित कर दिया था। क्रेडा (Debt. व energy, Gort of chhattisganh) It sos and Eng विस्तृत पार्यकला प्राप्त कर लिया गया ह