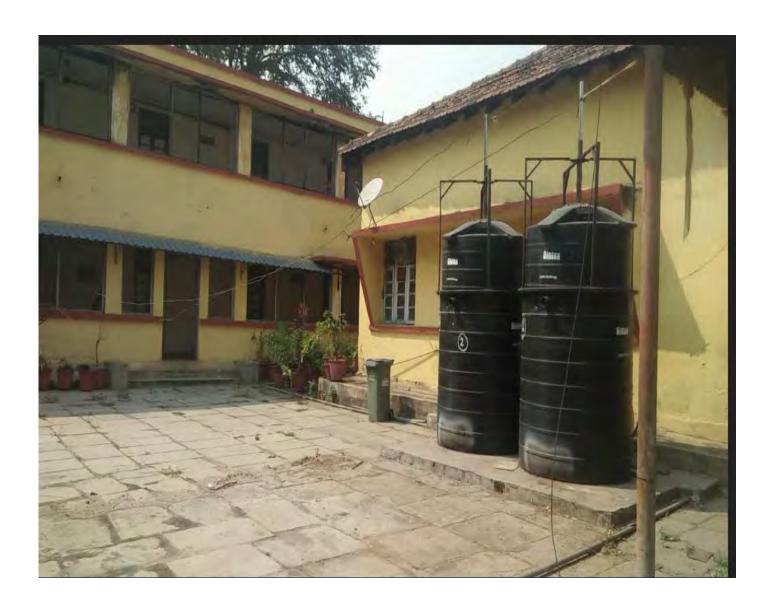

#### **BIOGAS PLANT**

## **Biogas System**

एमारे देश के अधिकांश क्षेत्रों में जन समुदाय भोजन पकाने के लिये ईघन हेतु यनो पर निर्भर रहते हैं। जनसंख्या वृध्यि के कारण पिछले कुछ वर्षों में बनो पर निर्भरता यद गई है, जिससे बनों को कटाई अधिक होने से बन क्षेत्र कम होते जा रहे हैं। इससे पर्यावरण असंतुलन की स्थिति पैदा हो गई है। इसे दृष्टिगत् रखते हुए प्रामीण∕शहरों केंग्रे में जिन परिवारों के पास मबेशी है उनके यहां "प्री-फेग्रोकेटेड बायोगैस संयंत्र" भी लगाया जा सकता है।

तद्नुसार ग्री-फेब्रीकेटेड वायोगैस संयंत्र की स्थापना का विस्तृत प्राक्कलन निम्नानुसार

i :-

| ъ.<br>ъ. | संगंत्र                                         | विवरण                                    | दर (र)  | सुपरविजन<br>चार्च<br>(कृत तागत का<br>10 %) | हितग्राही द्वारा वहन की<br>बाने वाली सिंश (र) |
|----------|-------------------------------------------------|------------------------------------------|---------|--------------------------------------------|-----------------------------------------------|
| t        | हो-फंग्रोकेटेड<br>सुगोर्गम संदेश<br>सामा स्टब्स | ा से 6 व्यक्तियों<br>हो धोजन स्काने हेतु | 38000/- | 3800/-                                     | 41800/-<br>(10% मुर्राधिवयन यार्व सहिए)       |