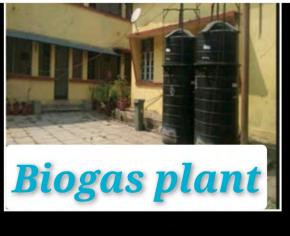

#### **BIOGAS PLANT**

## **Biogas System**

एमारे देश के अधिकांश क्षेत्रों में जन समुदाय भोजन पकाने के लिये ईघन हेतु यनो पर निर्भर रहते हैं। जनसंख्या वृध्यि के कारण पिछले कुछ वर्षों में बनो पर निर्भरता यद गई है, जिससे बनों को कटाई अधिक होने से बन क्षेत्र कम होते जा रहे हैं। इससे पर्यावरण असंतुलन की स्थिति पैदा हो गई है। इसे दृष्टिगत् रखते हुए प्रामीण∕शहरों केंग्रे में जिन परिवारों के पास मबेशी है उनके यहां "प्री-फेग्रोकेटेड बायोगैस संयंत्र" भी लगाया जा सकता है।

तद्नुसार ग्री-फेब्रीकेटेड वायोगैस संयंत्र की स्थापना का विस्तृत प्राक्कलन निम्नानुसार

i :-

| ъ.<br>ъ. | संगंत्र                                         | विवरण                                    | दर (र)  | सुपरविजन<br>चार्च<br>(कृत तागत का<br>10 %) | हितग्राही द्वारा वहन की<br>बाने वाली सिंश (र) |
|----------|-------------------------------------------------|------------------------------------------|---------|--------------------------------------------|-----------------------------------------------|
| t        | हो-फंग्रोकेटेड<br>सुगोर्गम संदेश<br>सामा स्टब्स | ा से 6 व्यक्तियों<br>हो धोजन स्काने हेतु | 38000/- | 3800/-                                     | 41800/-<br>(10% मुर्राधिवयन यार्व सहिए)       |