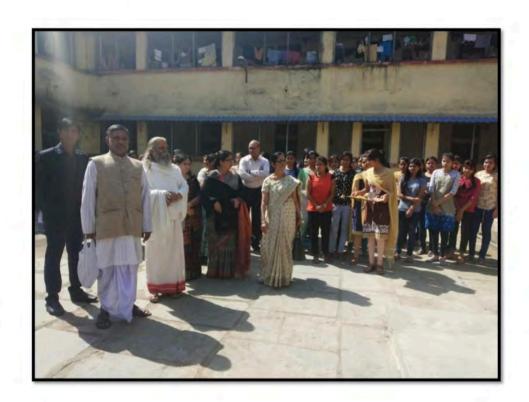

#### 2018 nauguration of Gobar Gas Tank By Rajeshri Mahant Ramsundar Das

# 2018 Inauguration of Gobar Gas Tank By Rajeshri Mahant Ramsundar Das